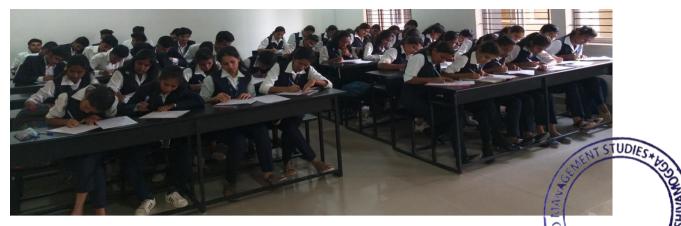

### 18-02-2020

Abhivyakti-the Literary Forum of PESIAMS organized a Handwriting Competition in three different languages viz. Kannada, Hindi and English. The students actively participated in this event with great enthusiasm. Ms. Navsheen and Ms. Rooparani - English teachers of PESPS judged the performance of the Mr.Sushena English Handwriting Competition. participants in and Mrs.Shyamala, the teachers of Kannada and Hindi subjects judged Kannada and Hindi Handwriting Competition scripts respectively. A total number of 183 students in which 93 for English, 57 for Kannada and 33 for Hindi participated in this event.