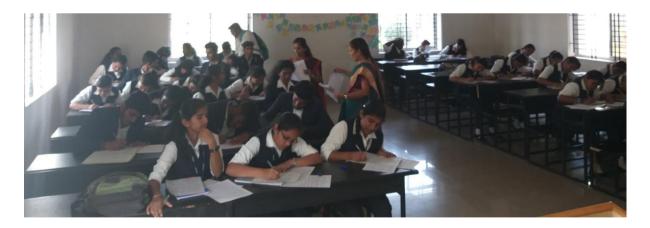

### 18-02-2020

Abhivyakti-the Literary Forum of PESIAMS organized a Handwriting Competition in three different languages viz. Kannada, Hindi and English. The students actively participated in this event with great enthusiasm. Ms. Navsheen and Ms. Rooparani - English teachers of PESPS judged the performance of the Mr.Sushena English Handwriting Competition. participants in and Mrs.Shyamala, the teachers of Kannada and Hindi subjects judged Kannada and Hindi Handwriting Competition scripts respectively. A total number of 183 students in which 93 for English, 57 for Kannada and 33 for Hindi participated in this event.