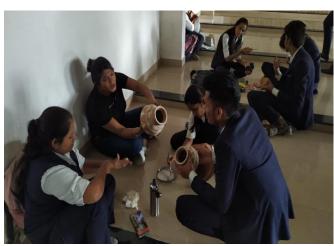

## KALARAVA Pot Painting Report

A Pot Painting Competition was organized under the banner of cultural forum 'Kalarava' in which students actively participated. 19 competitors painted their imagination on the pots which were the epitome of the beauty of different colors canvassed in the form of artifacts. In this competition Mr. Vijeth, art teacher PESPS, Shivamogga judged 19 art works and the following students bagged different prizes.