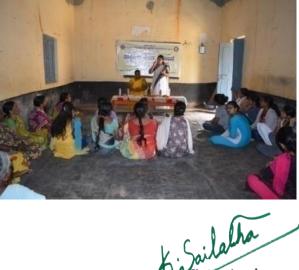

#### Yadavala Village

from 10-03-2020 to 16-03-2020

NSS Annual camp was organized by NSS unit of PESIAMS College in Yadavala village, Shimoga district from 10-03-2020 to 16-03-2020. This program was inaugurated by Dr. R. Nagaraj, CCA, PES Trust, Shimoga on the gracious presence of village leaders. Dr. K Sailatha, The Principal, Presided over the program and Mr. Sathish V, NSS program officer, Mr. Sudharshan G M, HoD, Department of Commerce and Management, Mr. Prashanth Kumar, Mr. Mithun D'Souza and Children of Government Primary School, Yadavala and many village representatives were present during the event. In this Camp, 50 Students from different classes were actively participated.