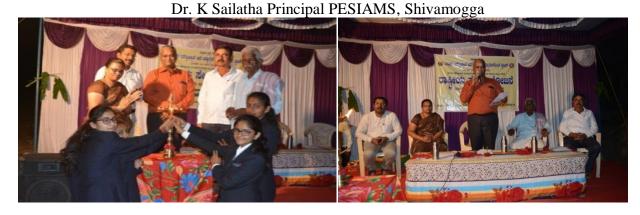

#### Yadavala Village

from 10-03-2020 to 16-03-2020

NSS Annual camp was organized by NSS unit of PESIAMS College in Yadavala village, Shimoga district from 10-03-2020 to 16-03-2020. This program was inaugurated by Dr. R. Nagaraj, CCA, PES Trust, Shimoga on the gracious presence of village leaders. Dr. K Sailatha, The Principal, Presided over the program and Mr. Sathish V, NSS program officer, Mr. Sudharshan G M, HoD, Department of Commerce and Management, Mr. Prashanth Kumar, Mr. Mithun D'Souza and Children of Government Primary School, Yadavala and many village representatives were present during the event. In this Camp, 50 Students from different classes were actively participated.

**Valedictory Program of NSS Annual Camp** 

PES Institute of Advanced Management Studies NH 206, Sagar Road

SHIVAMOGGA-577 204