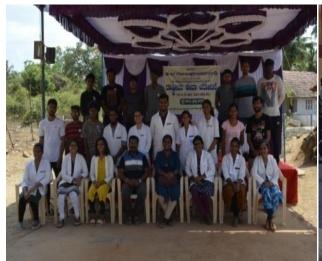

#### Yadavala Village

from 10-03-2020 to 16-03-2020

NSS Annual camp was organized by NSS unit of PESIAMS College in Yadavala village, Shimoga district from 10-03-2020 to 16-03-2020. This program was inaugurated by Dr. R. Nagaraj, CCA, PES Trust, Shimoga on the gracious presence of village leaders. Dr. K Sailatha, The Principal, Presided over the program and Mr. Sathish V, NSS program officer, Mr. Sudharshan G M, HoD, Department of Commerce and Management, Mr. Prashanth Kumar, Mr. Mithun D'Souza and Children of Government Primary School, Yadavala and many village representatives were present during the event. In this Camp, 50 Students from different classes were actively participated.

#### **Inauguration by**

Dr. Nagaraja R, CCA PES Trust Shivamogga

### **Flag Hasting**

Principal PES Institute of Advanced Management Studies NH 206, Sagar Road

SHIVAMOGGA-577 204