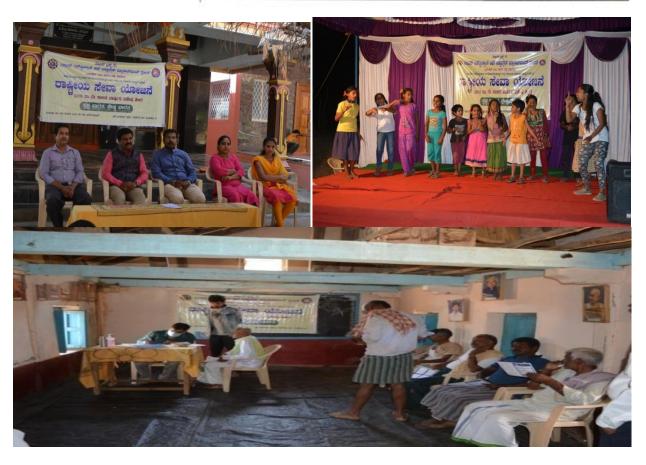

### **Cultural Program in NSS Annual Camp**

#### Eye Checkup Camp in association with Shankar Eye Hospital

PES Institute of Advanced Management Studies NH 206, Sagar Road

SHIVAMOGGA-577 204

### Guest talk by different Resource persons

TUTE OF

PES Institute of Advanced Management Studies NH 206, Sagar Road SHIVAMOGGA-577 204