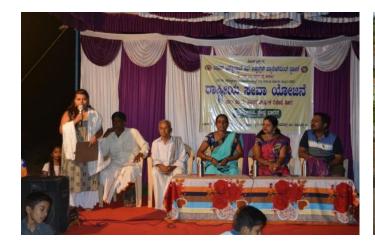

**Valedictory Program of NSS Annual Camp** 

PES Institute of Advanced Management Studies NH 206, Sagar Road

SHIVAMOGGA-577 204