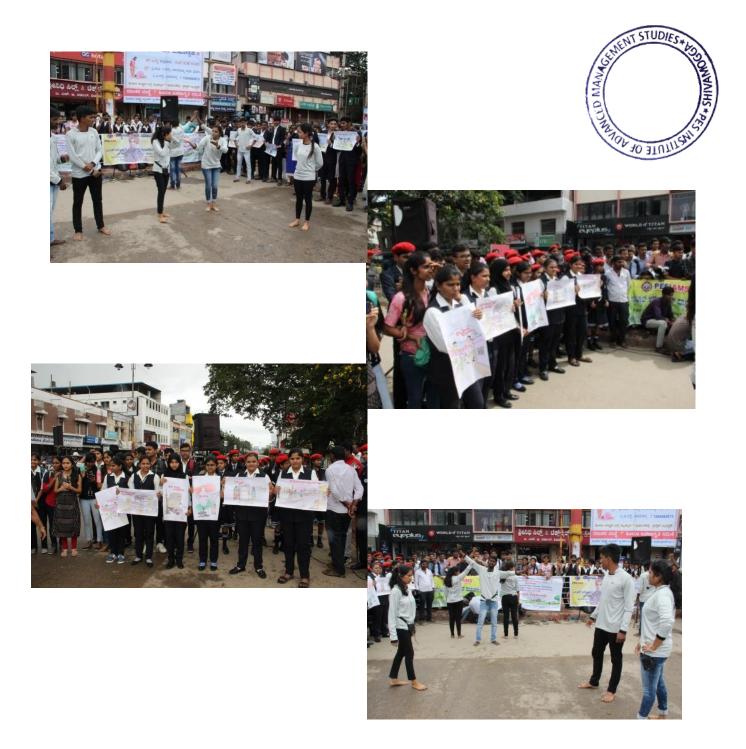

## Street Play by PESIAMS students at Gopi circle, Shivamogga

In view of Swachhata Pakhwadafortnight, 2018 an initiative of the Central Government, Jan Shikshan Sansthan, Shivamogga, created under the Ministry of Skill development and Entrepreneurship, Government of India, along with Prerana Educational and Social Trust and Swamy Vivekananda Educational Trust, has been successfully conducting many innovative programmes to create awareness among the public about the importance of cleanliness.

As a part of this Swachhata Campaign, a street play depicting the importance of cleanliness of our surroundings and the harmful effects of open defecation was enacted by of students of PESIAMS at Gopi Circle, Shivamogga.

The street play focused on the attitude of the public who dumped solid wastes and dust in their neighborhood and the ensuing quarrel in the locality. The play also brought out how some men in the villages are reluctant to use latrines at home but prefer to use open land for defecation and thereby cause inconvenience and embarrassment to the women folk at home. The play conveyed the idea loud and clear that open defecation not only pollutes the atmosphere but is also the root cause of many diseases. The play also brought out the message that the central government in order to put an end to open defecation is giving financial aid to the needy to get a latrine constructed in their house.

The programme was presided over by Smt. S.Y Arunadevi, Director of JSS and Trustee, PES trust, Shivamogga. Dr. K. Sailatha, Principal, PESIAMS and teaching and non teaching of the college and some students were present on this occasion. The street play was witnessed by a large section of the public, including the passersbyon the Nehru road which is the central place of business in Shivamogga. The placard and posters carried by the students attracted the public and created curiosity among them.