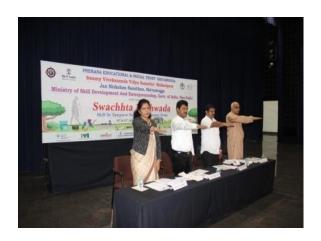

## Central government programme of Swachatha Pakhwada Date: 16-07-2018

Jan Shikshan Sansthan, Shivamogga, created under the Ministry of Skill development and Entrepreneurship, Govt of India, successfully started its Swachhata Pakhwadafortnight, Skill Se Sampurna Swachhata Campaign (to be held from 16 July to 31July, 2018) along with Prerana Educational and Social Trust and Swamy Vivekananda Vidya Samsthe. The inauguration programme was held at the Prerana Convention Hall, Sagar Road, Shivamogga on 16-07-2018 situated in the serene and tranquil campus of the PES Group of Institutions from 10.00 am to 12 noon. The audience comprised of more than 2500 students seated in a hall that can accommodate 3000 audience.

## Guests

- 1) Smt. S.Y. Aruna Devi, Director, Jan Shikshan Sansthan, Shimoga, Trustee, PES Trust, Shimoga, 2) Sri. K.B. Ashok Naik, MLA, Shimoga Rural, Shimoga,
- 3) Prof. B.M. Kumarswamy, Economist & Environmentalist, Shimoga,
- 4) Sri. B.Y Raghavendra, Managing Trustee, PESITM, Ex- MP, Shimoga & Ex-MLA, Shikaripur,
- 5) Smt. Thejaswini Raghavendra, Trustee, PES Trust