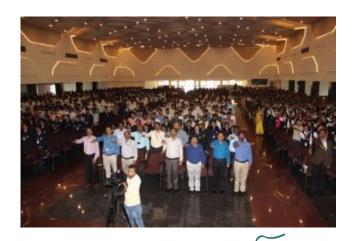

## Central government programme of Swachatha Pakhwada Date: 16-07-2018

Jan Shikshan Sansthan, Shivamogga, created under the Ministry of Skill development and Entrepreneurship, Govt of India, successfully started its Swachhata Pakhwadafortnight, Skill Se Sampurna Swachhata Campaign (to be held from 16 July to 31July, 2018) along with Prerana Educational and Social Trust and Swamy Vivekananda Vidya Samsthe. The inauguration programme was held at the Prerana Convention Hall, Sagar Road, Shivamogga on 16-07-2018 situated in the serene and tranquil campus of the PES Group of Institutions from 10.00 am to 12 noon. The audience comprised of more than 2500 students seated in a hall that can accommodate 3000 audience.