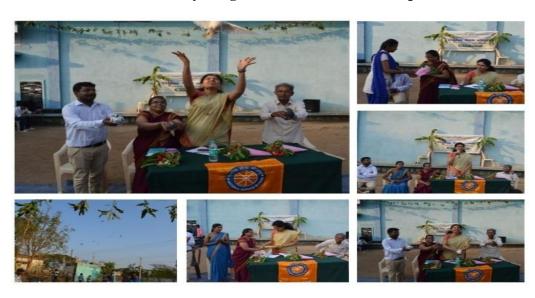

# Valedictory Program of NSS Annual Camp

PES Institute of Advanced Management Studies
NH 206, Sagar Road
SHIVAMOGGA-577 204