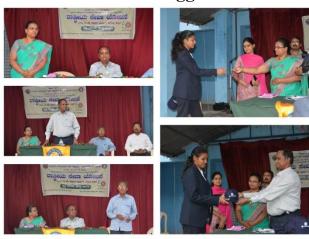

### NSS Annual Camp 2018-19 DateA: 12-03-2019 - 18-03-2019 SIRIGERE VILLAGE

NSS Annual camp was organized by NSS unit of PESIAMS College in Sirigere village, Shimoga district from 12-03-2019 to 18-03-2019. This program was inaugurated by Dr. R. Nagaraj, CCA, PES Trust, Shimoga on the gracious presence of village leaders Mr. Parameshwarappa, Rtd. Post officer. Dr. K Sailatha, The Principal, Presided over the program and Mr. Sathish V, NSS program officer, Ms. Sharadha, Mr. Praveen and Sirigere village representatives were present during the event. In this Camp 50 Students from different classes were participated.

# Innauguration of NSS Camp by Dr. R Nagaraj, CCA, PES Trust ® Shivamogga

Flag Hoisting Program

incipal PES Institute of Advanced Management Studies NH 206, Sagar Road SHIVAMOGGA-577 204

Shramadhana Program