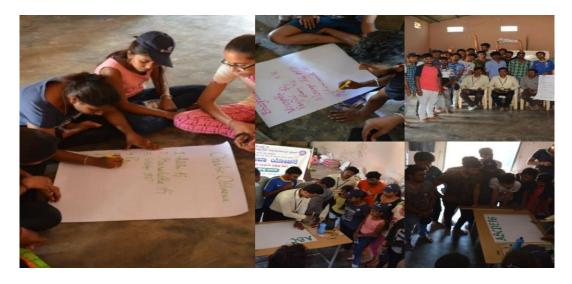

### NSS Annual Camp 2018-19 DateA: 12-03-2019 - 18-03-2019 SIRIGERE VILLAGE

NSS Annual camp was organized by NSS unit of PESIAMS College in Sirigere village, Shimoga district from 12-03-2019 to 18-03-2019. This program was inaugurated by Dr. R. Nagaraj, CCA, PES Trust, Shimoga on the gracious presence of village leaders Mr. Parameshwarappa, Rtd. Post officer. Dr. K Sailatha, The Principal, Presided over the program and Mr. Sathish V, NSS program officer, Ms. Sharadha, Mr. Praveen and Sirigere village representatives were present during the event. In this Camp 50 Students from different classes were participated.

## **Invited Talk on various aspects from Different Resource persons**

Soap and Phynyl Manufacturing Training to Village People

**Stage Preparation Talent Training Program** 

Art and Painting on School's Classroom Wall and Black Board