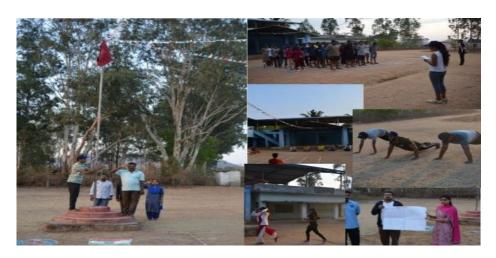

# Innauguration of NSS Camp by Dr. R Nagaraj, CCA, PES Trust ® Shivamogga

Flag Hoisting Program

incipal PES Institute of Advanced Management Studies NH 206, Sagar Road SHIVAMOGGA-577 204

Shramadhana Program

**NSS Parade Program** 

Eye Checkup Camp in association with Shankar Eye Hospital

PES Institute of Advanced Management Studies
NH 206, Sagar Road
SHIVAMOGGA-577 204