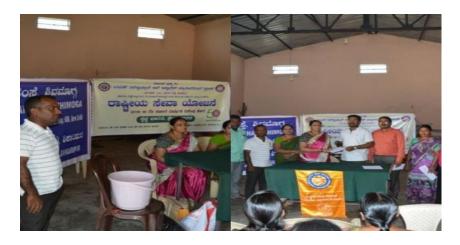

# Valedictory Program of NSS Annual Camp

PES Institute of Advanced Management Studies
NH 206, Sagar Road
SHIVAMOGGA-577 204