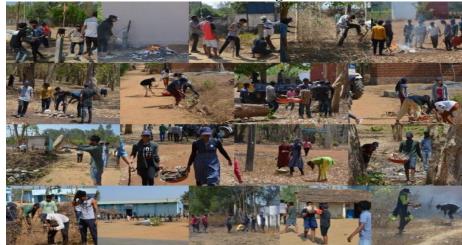

# Innauguration of NSS Camp by Dr. R Nagaraj, CCA, PES Trust ® Shivamogga

Flag Hoisting Program

incipal PES Institute of Advanced Management Studies NH 206, Sagar Road SHIVAMOGGA-577 204

Shramadhana Program