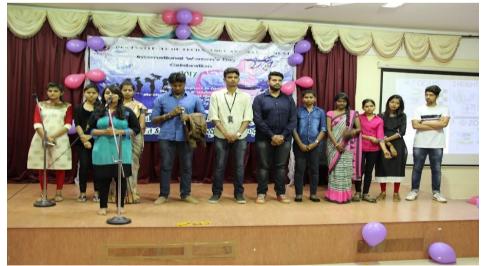

A Satirical Play performance on the Oppression of Women by the students of PESIAMS

Principal

PES Institute of Advanced Management Studies NH 206, Sagar Road SHIVAMOGGA-577 204