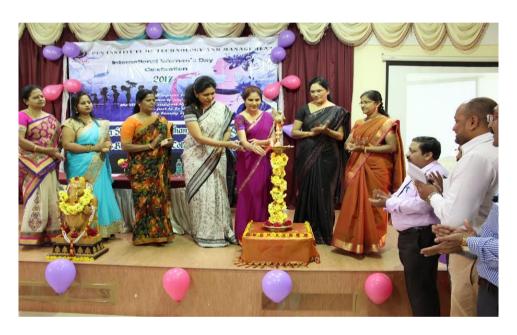

International Women's Day

08-03-2017

Under the union of PES Group of Institutions, Jana Shikshana Institute and Mythri Group of Educational Institutions

Guests of the Programme

Dr. Vanikori, Reputed Doctor and President, IMA, Shivamogga, Mrs. SY Arunadevi, Trustee, PES Trust and Director, Jana Shikshana Institute, Mrs. Umadevi, Member, Advisory Committee, PES Trust and Mrs. Tejaswini Raghavendra, Trustee, PES Trust.