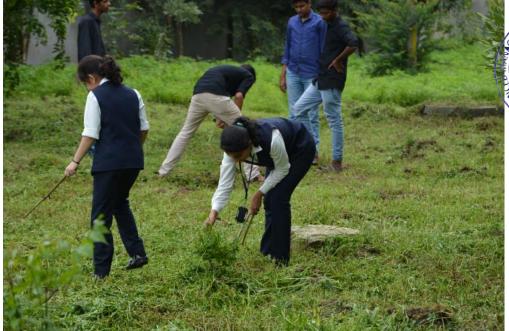

## **Shramadhan and Tree Plantation**

Tree planting is the process of transplanting tree seedlings, generally for forestry, reclamation, or landscaping purposes. Swamy Vivekananda Jayanthi was celebrated by organizing shramadhan and tree plantation programme in the college.