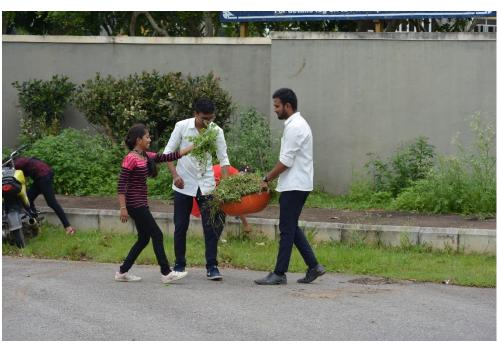

## **Shramadhan and Tree Plantation**

Tree planting is the process of transplanting tree seedlings, generally for forestry, reclamation, or landscaping purposes. Swamy Vivekananda Jayanthi was celebrated by organizing shramadhan and tree plantation programme in the college.