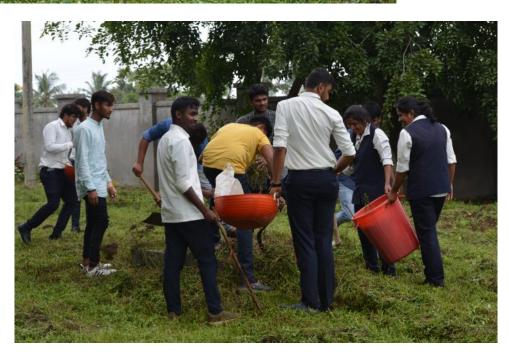

## **Shramadhan and Tree Plantation**

Tree planting is the process of transplanting tree seedlings, generally for forestry, reclamation, or landscaping purposes. Swamy Vivekananda Jayanthi was celebrated by organizing shramadhan and tree plantation programme in the college.