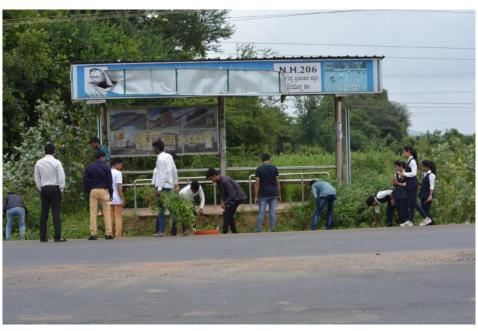

## **Shramadhan and Tree Plantation**

Tree planting is the process of transplanting tree seedlings, generally for forestry, reclamation, or landscaping purposes. Swamy Vivekananda Jayanthi was celebrated by organizing shramadhan and tree plantation programme in the college.