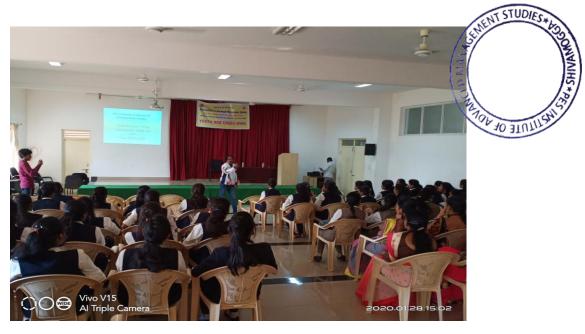

#### Report Self-Defense Skills for Girls

Guests talk cum training programme on 'Self- Defense Skills for Girls" was organized by the Woman Development and Anti-sexual Harassment and Redressal Cell in coordination with Youth Red Cross Wing of the College on 28 January 2020 exclusively for girl students and lady faculty members.

Mr. Umesh Babu, Proprietor of Zen Academy, a Martial Arts Trainer, Davanagere was the Resource person for the training. Dr. K Sailatha, Principal, Dr. G M Sudarshan, HOD of BBA and B.Com., Dr. Nagaraja S R, Coordinator PG Department of Commerce, Mrs. Sharadha G. Coordinator of Woman Development and Anti-sexual Harassment and Redressal Cell, Mr. Praveen B, Youth Red Cross Programme Officer were present on the occasion.

Attending total number of students 110 and faculty 15.

PES Institute of Advanced Management Studies
NH 206, Sagar Road
SHIVAMOGGA-577 204

Sailalha