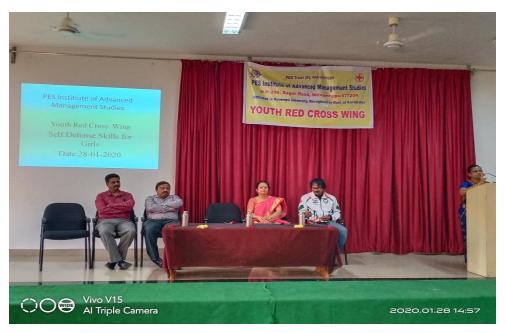

#### Report Self-Defense Skills for Girls

Guests talk cum training programme on 'Self- Defense Skills for Girls" was organized by the Woman Development and Anti-sexual Harassment and Redressal Cell in coordination with Youth Red Cross Wing of the College on 28 January 2020 exclusively for girl students and lady faculty members.

Mr. Umesh Babu, Proprietor of Zen Academy, a Martial Arts Trainer, Davanagere was the Resource person for the training. Dr. K Sailatha, Principal, Dr. G M Sudarshan, HOD of BBA and B.Com., Dr. Nagaraja S R, Coordinator PG Department of Commerce, Mrs. Sharadha G. Coordinator of Woman Development and Anti-sexual Harassment and Redressal Cell, Mr. Praveen B, Youth Red Cross Programme Officer were present on the occasion.

> rincipal PES Institute of Advanced Management Studies NH 206, Sagar Road SHIVAMOGGA-577 204

In his address he talked about the most common forms of crime against women in India. He also added that it is more advisable for a woman to engage herself in self-defense rather than depending on mere law and enactment to safe guard her. The participants learnt about the hand blade neck strike, finger thrust on face, front kick from ankle, knee kick on growing and outer thigh, basic punch and wrist lock.