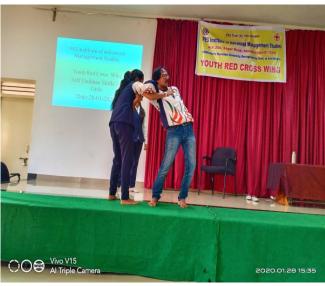

> rincipal PES Institute of Advanced Management Studies NH 206, Sagar Road SHIVAMOGGA-577 204

In his address he talked about the most common forms of crime against women in India. He also added that it is more advisable for a woman to engage herself in self-defense rather than depending on mere law and enactment to safe guard her. The participants learnt about the hand blade neck strike, finger thrust on face, front kick from ankle, knee kick on growing and outer thigh, basic punch and wrist lock.

ರಕ್ಷಿಸಿಕೊಳ್ಳಬಹುದು ಎಷ್ಟೇ ವಾಳಿಕೋರರು ಬಲಶಾಲಿಗಳಾಗಿದ್ದರೂ, ಮಾರ್ಷಲ್ ಆರ್ಟ್ ಕಲಿತರೆ ಅಪಾಯಗಳಿಂದ ಪಾರಾಗ ಬಹುದು ಎಂದು ಹೇಳುವ ಜೊತೆಗೆ ಆತ್ಮರಕ್ಷಣೆಯ ಕೆಲವು ಸಾಮಾನ್ಯ ತಂತ್ರಗಳನ್ನು ತಿಳಿಸಿಕೊಟ್ಟರು. ಅಲದೆ ವಿದ್ಯಾರ್ಥಿನಿ ಡುರಿಗೆ ುಕ್ತವಾದ ಸಲಹೆಗಳನು ನೀಡುವ ಮೂಲಕ ಆತ್ಮವಿಶ್ವಾಸ ನನ್ನು ಮೂಡಿಸಿದರು ಕಾಲೇಜಿನ ಲೈಂಗಿಕ ಕಿರುಕುಳ MAN

ಆರ್ಟ್ ಟೈನರ್ ಉಮೇಶ್ಬಾಬು ಅವರು ಮಾತನಾಡಿ, ಪ್ರತಿಯೊಬ್ಬ ವಿದ್ಯಾರ್ಥಿನಿಯರು ಹಾಗೂ ಮಹಿಳೆಯರು ಇಂದು ಆತ್ಮರಕ್ಷಣೆಯ ತಂತ್ರಗಳನ್ನು ಕಲಿಯುವ ಮೂಲಕ ತಮ್ಮ ಮೇಲೆ ಆಗಬಹುದಾದ ದಾಳಗಳಿಂದ ರಕ್ಷಿಸಿಕೊಳ್ಳಬಹುದು. ದಾಳಿಕೊ ಎಷ್ಟೇ ಬಲಕಾಲಿಗಳಾಗಿದ್ದರೂ, ಮಾರ್ಷಲ್ ಆರ್ಟ್ ಕಲಿತರೆ ಅಪಾಯಗಳಿಂದ ಪಾರಾಗಬಹುದು ಎಂದು ಹೇಳುವ ಜೊತೆಗೆ ಆತ್ಮ ರಕ್ಷಣೆಯ ಕೆಲವು ಸಾಮಾನ್ಯ ತಂತ್ರಗಳನ್ನು ತಿಳಿಸಿಕೊಟ್ಟರು.