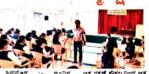

#### Report Self-Defense Skills for Girls

Guests talk cum training programme on 'Self- Defense Skills for Girls" was organized by the Woman Development and Anti-sexual Harassment and Redressal Cell in coordination with Youth Red Cross Wing of the College on 28 January 2020 exclusively for girl students and lady faculty members.

Mr. Umesh Babu, Proprietor of Zen Academy, a Martial Arts Trainer, Davanagere was the Resource person for the training. Dr. K Sailatha, Principal, Dr. G M Sudarshan, HOD of BBA and B.Com., Dr. Nagaraja S R, Coordinator PG Department of Commerce, Mrs. Sharadha G. Coordinator of Woman Development and Anti-sexual Harassment and Redressal Cell, Mr. Praveen B, Youth Red Cross Programme Officer were present on the occasion.

> rincipal PES Institute of Advanced Management Studies NH 206, Sagar Road SHIVAMOGGA-577 204

In his address he talked about the most common forms of crime against women in India. He also added that it is more advisable for a woman to engage herself in self-defense rather than depending on mere law and enactment to safe guard her. The participants learnt about the hand blade neck strike, finger thrust on face, front kick from ankle, knee kick on growing and outer thigh, basic punch and wrist lock.

Attending total number of students 110 and faculty 15.

PES Institute of Advanced Management Studies
NH 206, Sagar Road
SHIVAMOGGA-577 204

Sailalha