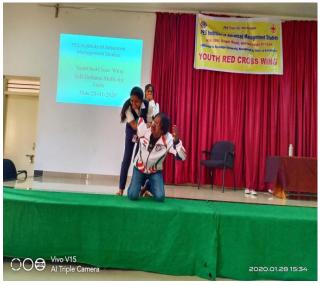

> rincipal PES Institute of Advanced Management Studies NH 206, Sagar Road SHIVAMOGGA-577 204

In his address he talked about the most common forms of crime against women in India. He also added that it is more advisable for a woman to engage herself in self-defense rather than depending on mere law and enactment to safe guard her. The participants learnt about the hand blade neck strike, finger thrust on face, front kick from ankle, knee kick on growing and outer thigh, basic punch and wrist lock.

ರಕ್ಷಿಸಿಕೊಳ್ಳಬಹುದು ಎಷ್ಟೇ ವಾಳಿಕೋರರು ಬಲಶಾಲಿಗಳಾಗಿದ್ದರೂ, ಮಾರ್ಷಲ್ ಆರ್ಟ್ ಕಲಿತರೆ ಅಪಾಯಗಳಿಂದ ಪಾರಾಗ ಬಹುದು ಎಂದು ಹೇಳುವ ಜೊತೆಗೆ ಆತ್ಮರಕ್ಷಣೆಯ ಕೆಲವು ಸಾಮಾನ್ಯ ತಂತ್ರಗಳನ್ನು ತಿಳಿಸಿಕೊಟ್ಟರು. ಅಲದೆ ವಿದ್ಯಾರ್ಥಿನಿ ಡುರಿಗೆ ುಕ್ತವಾದ ಸಲಹೆಗಳನು ನೀಡುವ ಮೂಲಕ ಆತ್ಮವಿಶ್ವಾಸ ನನ್ನು ಮೂಡಿಸಿದರು ಕಾಲೇಜಿನ ಲೈಂಗಿಕ ಕಿರುಕುಳ MAN

ಆರ್ಟ್ ಟೈನರ್ ಉಮೇಶ್ಬಾಬು ಅವರು ಮಾತನಾಡಿ, ಪ್ರತಿಯೊಬ್ಬ ವಿದ್ಯಾರ್ಥಿನಿಯರು ಹಾಗೂ ಮಹಿಳೆಯರು ಇಂದು ಆತ್ಮರಕ್ಷಣೆಯ ತಂತ್ರಗಳನ್ನು ಕಲಿಯುವ ಮೂಲಕ ತಮ್ಮ ಮೇಲೆ ಆಗಬಹುದಾದ ದಾಳಗಳಿಂದ ರಕ್ಷಿಸಿಕೊಳ್ಳಬಹುದು. ದಾಳಿಕೊ ಎಷ್ಟೇ ಬಲಕಾಲಿಗಳಾಗಿದ್ದರೂ, ಮಾರ್ಷಲ್ ಆರ್ಟ್ ಕಲಿತರೆ ಅಪಾಯಗಳಿಂದ ಪಾರಾಗಬಹುದು ಎಂದು ಹೇಳುವ ಜೊತೆಗೆ ಆತ್ಮ ರಕ್ಷಣೆಯ ಕೆಲವು ಸಾಮಾನ್ಯ ತಂತ್ರಗಳನ್ನು ತಿಳಿಸಿಕೊಟ್ಟರು.