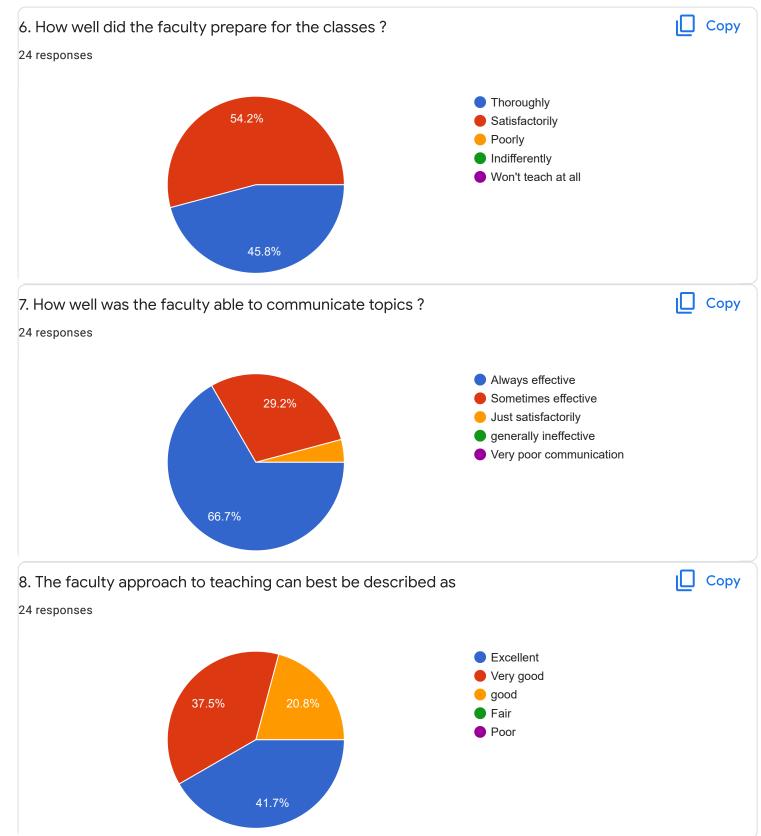

## 2. Hold on Subject Сору 21 responses 10.0 10 (47.6%) 9 (42.9%) 7.5 5.0 2.5 1 (4.8%) 1 (4.8%) 0.0 1 2 10 9 3. Time Management Сору ıШ 24 responses 10.0 9 (37.5%) 7.5

Section A : Feedback on Faculty