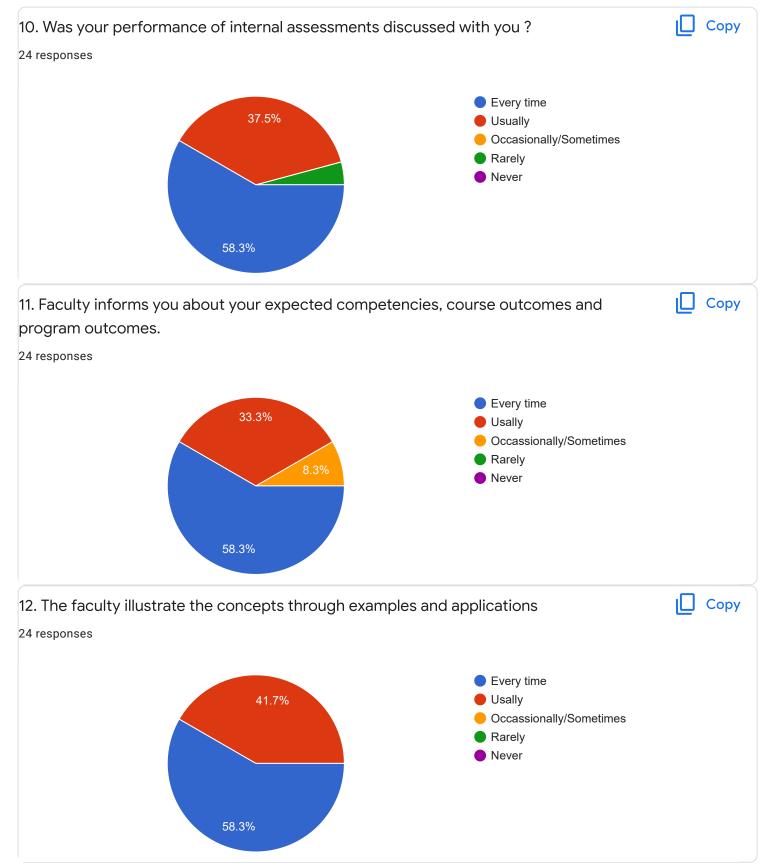

alysis - Ms. Ayesha Siddiqua



## 2. Hold on Subject Сору 21 responses 10.0 10 (47.6%) 9 (42.9%) 7.5 5.0 2.5 1 (4.8%) 1 (4.8%) 0.0 1 2 10 9 3. Time Management Сору ıШ 24 responses 10.0 9 (37.5%) 7.5













Section A : Feedback on Faculty

#### I Sem M.Com

Advanced Financial Management - Ms. Bhoomika S u











#### I Sem M.Com

## Advanced Financial Management - Dr. K Sailatha

### 1. Impart of Knowledge

#### 24 responses





24 responses



Сору

ıП

Сору











## Section A : Feedback on Faculty

## I Sem M.Com

## Advanced Management Accounting - Dr. Dileep Kumar S D



## 2. Hold on Subject

#### 24 responses



# 3. Time Management



Сору

#### 24 responses













Section A : Feedback on Faculty

I Sem M.Com

Financial Market and Services - Ms Swathi J











Suggestions/Remarks-

| 5/7/22, | 4:04 | PM |
|---------|------|----|

| f | any | Suggestions/Remarks- |
|---|-----|----------------------|
|---|-----|----------------------|

| 21 responses                                                                               |                                                                 |        |
|--------------------------------------------------------------------------------------------|-----------------------------------------------------------------|--------|
| nothing                                                                                    |                                                                 |        |
| leave the after 3                                                                          |