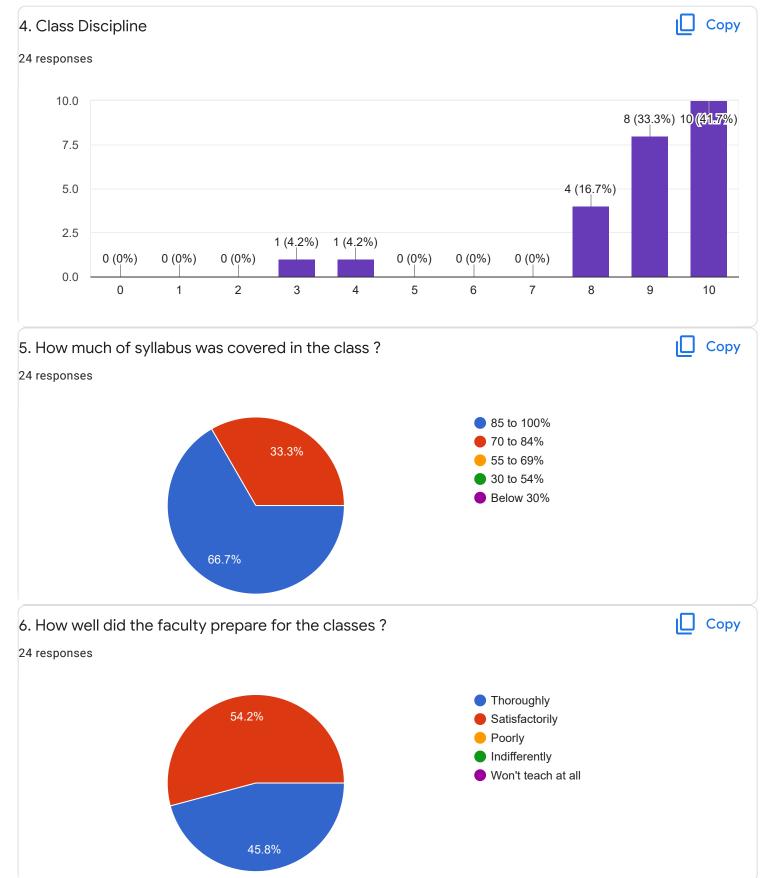

## Section A : Feedback on Faculty

## I Sem M.Com

## Advanced Management Accounting - Dr. Dileep Kumar S D

## 2. Hold on Subject

#### 24 responses

# 3. Time Management

Сору

#### 24 responses

Section A : Feedback on Faculty

I Sem M.Com

Financial Market and Services - Ms Swathi J

Suggestions/Remarks-

| 5/7/22, | 4:04 | PM |
|---------|------|----|

| f | any | Suggestions/Remarks- |
|---|-----|----------------------|
|---|-----|----------------------|