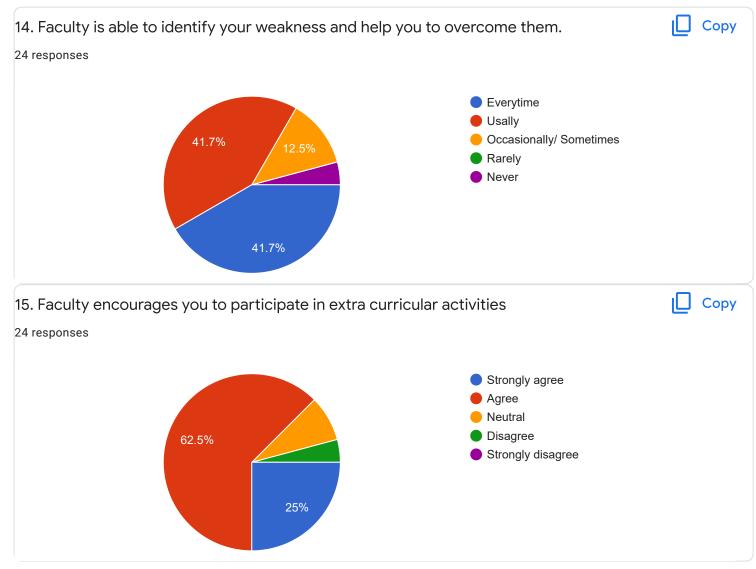

ıLI

Сору











Section A : Feedback on Faculty

## I Sem M.Com

## Accounting Theory and Analysis - Ms. Ayesha Siddiqua



## 2. Hold on Subject Сору 21 responses 10.0 10 (47.6%) 9 (42.9%) 7.5 5.0 2.5 1 (4.8%) 1 (4.8%) 0.0 1 2 10 9 3. Time Management Сору ıШ 24 responses 10.0 9 (37.5%) 7.5













Section A : Feedback on Faculty

#### I Sem M.Com

Advanced Financial Management - Ms. Bhoomika S u











#### I Sem M.Com

## Advanced Financial Management - Dr. K Sailatha

### 1. Impart of Knowledge

#### 24 responses





24 responses



Сору

ıП

Сору











## Section A : Feedback on Faculty

## I Sem M.Com

## Advanced Management Accounting - Dr. Dileep Kumar S D



## 2. Hold on Subject

#### 24 responses



# 3. Time Management



Сору

#### 24 responses













Section A : Feedback on Faculty

I Sem M.Com

Financial Market and Services - Ms Swathi J











Suggestions/Remarks-

| 5/7/22, | 4:04 | PM |
|---------|------|----|

| f | any | Suggestions/Remarks- |
|---|-----|----------------------|
|---|-----|----------------------|

| 21 responses                                                                               |                                                                 |        |
|--------------------------------------------------------------------------------------------|-----------------------------------------------------------------|--------|
| nothing                                                                                    |                                                                 |        |
| leave th