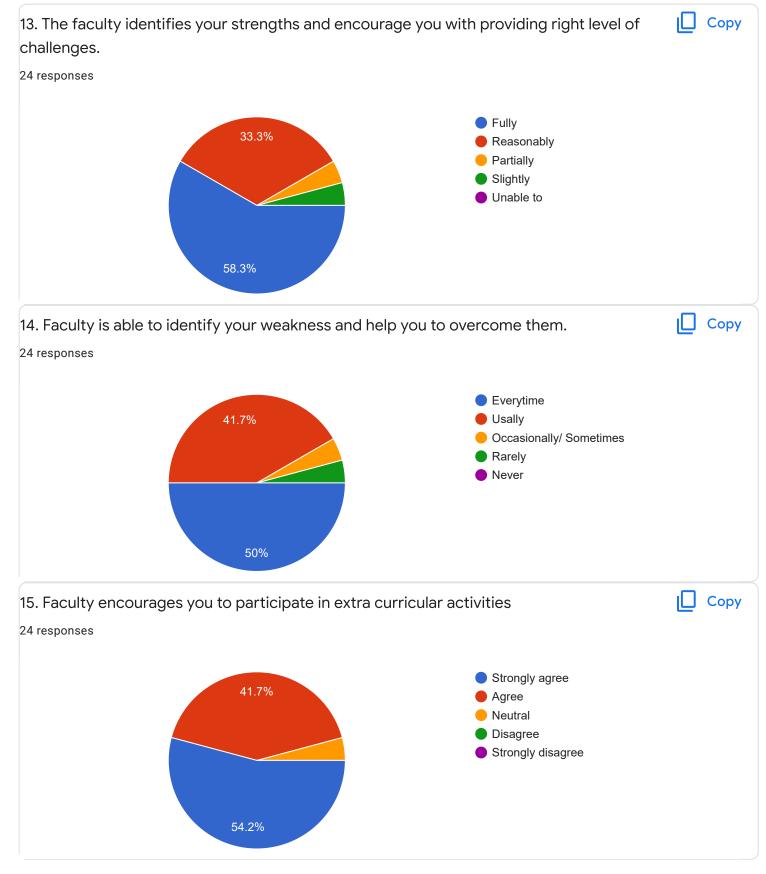

ysis - Ms. Ayesha Siddiqua



## 2. Hold on Subject Сору 21 responses 10.0 10 (47.6%) 9 (42.9%) 7.5 5.0 2.5 1 (4.8%) 1 (4.8%) 0.0 1 2 10 9 3. Time Management Сору ıШ 24 responses 10.0 9 (37.5%) 7.5













Section A : Feedback on Faculty

#### I Sem M.Com

Advanced Financial Management - Ms. Bhoomika S u











#### I Sem M.Com

## Advanced Financial Management - Dr. K Sailatha

### 1. Impart of Knowledge

#### 24 responses





24 responses



Сору

ıП

Сору











## Section A : Feedback on Faculty

## I Sem M.Com

## Advanced Management Accounting - Dr. Dileep Kumar S D



## 2. Hold on Subject

#### 24 responses



# 3. Time Management



Сору

#### 24 responses













Section A : Feedback on Faculty

I Sem M.Com

Financial Market and Services - Ms Swathi J











Suggestions/Remarks-

| 5/7/22, | 4:04 | PM |
|---------|------|----|

| f | any | Suggestions/Remarks- |
|---|-----|----------------------|
|---|-----|----------------------|

| 21 responses                                                                               |                                                                 |        |
|--------------------------------------------------------------------------------------------|-----------------------------------------------------------------|--------|
| nothing                                                                                    |                                                                 |        |
| leave the after 3                                                                          |