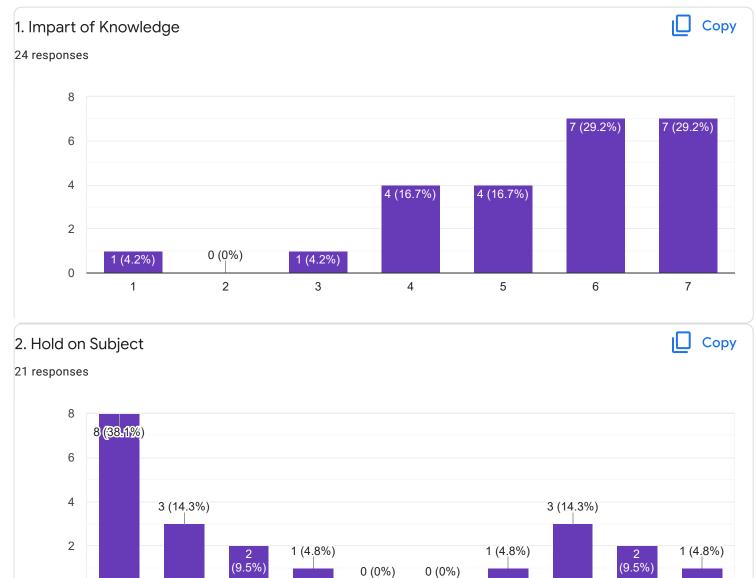

### 1. Impart of Knowledge

#### 24 responses

24 responses

Сору

ıП

Сору

## 2. Hold on Subject Сору 21 responses 10.0 10 (47.6%) 9 (42.9%) 7.5 5.0 2.5 1 (4.8%) 1 (4.8%) 0.0 1 2 10 9 3. Time Management Сору ıШ 24 responses 10.0 9 (37.5%) 7.5

Section A : Feedback on Faculty