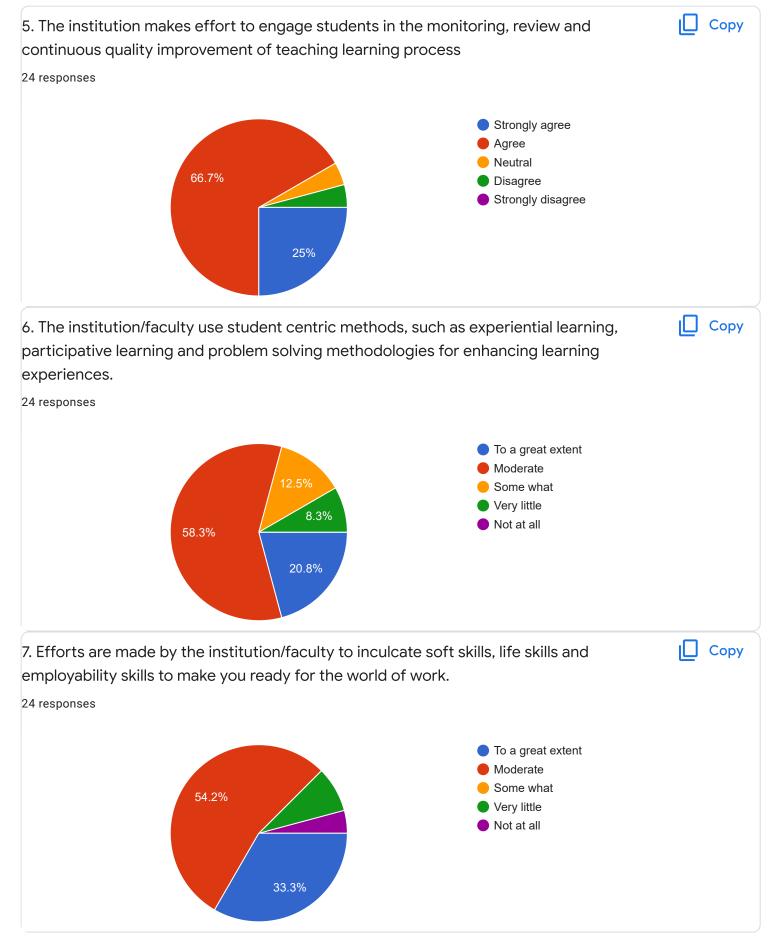

|                                                                 | •      |
| Section B : Feedback about Institution                                                     |                                                                 |        |
| 1. The institute takes active interest in promoting interns<br>opportunities for students. | hip, student exchange, field visit                              | 🔲 Сору |
| 24 responses                                                                               |                                                                 |        |
| 29.2% 12.5%                                                                                | <ul> <li>Regularly</li> <li>Often</li> <li>Sometimes</li> </ul> |        |

Rarely

Never

8.3%

25%

25%







| 10. Give three observation/suggestions to improve the overall teaching-learning expe<br>institution. | erience in the |
|------------------------------------------------------------------------------------------------------|----------------|
| 13 responses                                                                                         |                |
| nothing                                                                                              |                |
| nothing                                                                                              |                |
| good                                                                                                 |                |
| Good