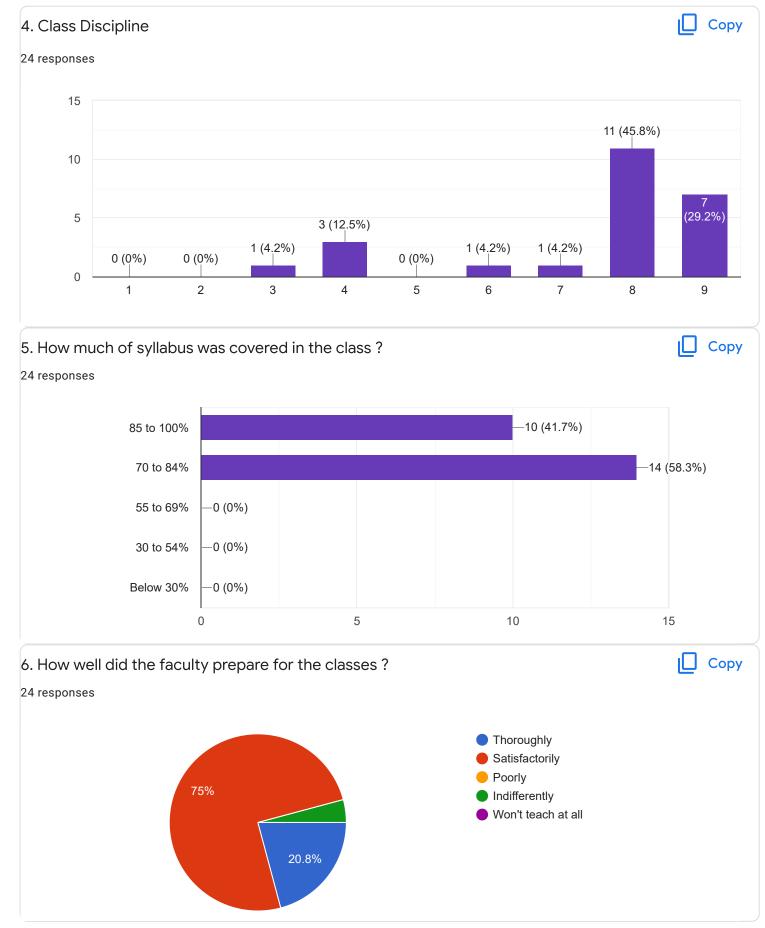

## 2. Hold on Subject

#### 24 responses

# 3. Time Management

Сору

#### 24 responses

Section A : Feedback on Faculty

I Sem M.Com

Financial Market and Services - Ms Swathi J

Suggestions/Remarks-

| 5/7/22, | 4:04 | PM |
|---------|------|----|

| f | any | Suggestions/Remarks- |
|---|-----|----------------------|
|---|-----|----------------------|