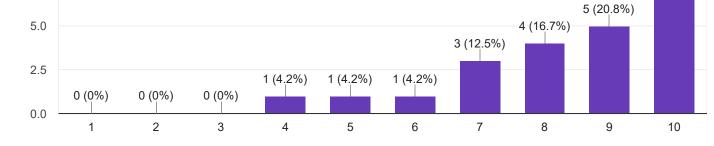

## 2. Hold on Subject Сору 21 responses 10.0 10 (47.6%) 9 (42.9%) 7.5 5.0 2.5 1 (4.8%) 1 (4.8%) 0.0 1 2 10 9 3. Time Management Сору ıШ 24 responses 10.0 9 (37.5%) 7.5

Section A : Feedback on Faculty