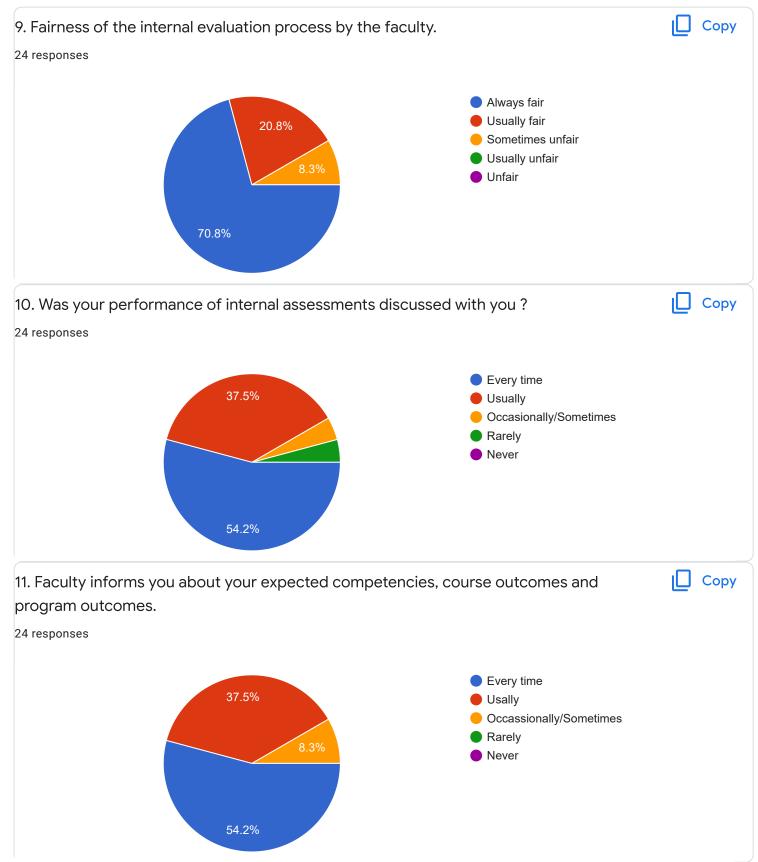

## 2. Hold on Subject Сору 21 responses 10.0 10 (47.6%) 9 (42.9%) 7.5 5.0 2.5 1 (4.8%) 1 (4.8%) 0.0 1 2 10 9 3. Time Management Сору ıШ 24 responses 10.0 9 (37.5%) 7.5

Section A : Feedback on Faculty