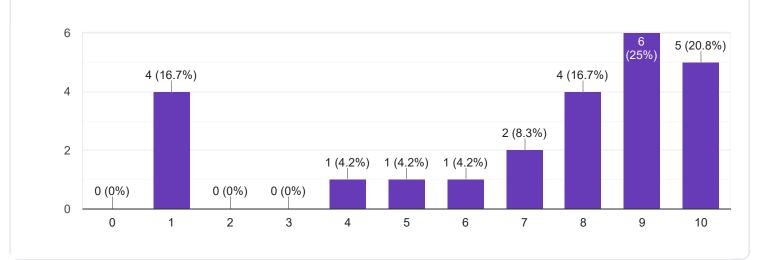

## 2. Hold on Subject Сору 21 responses 10.0 10 (47.6%) 9 (42.9%) 7.5 5.0 2.5 1 (4.8%) 1 (4.8%) 0.0 1 2 10 9 3. Time Management Сору ıШ 24 responses 10.0 9 (37.5%) 7.5

Section A : Feedback on Faculty