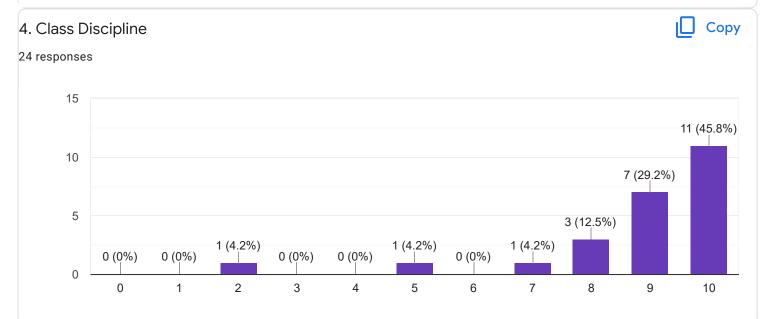

nses





ıLI

Сору











Section A : Feedback on Faculty

## I Sem M.Com

## Accounting Theory and Analysis - Ms. Ayesha Siddiqua



## 2. Hold on Subject Сору 21 responses 10.0 10 (47.6%) 9 (42.9%) 7.5 5.0 2.5 1 (4.8%) 1 (4.8%) 0.0 1 2 10 9 3. Time Management Сору ıШ 24 responses 10.0 9 (37.5%) 7.5













Section A : Feedback on Faculty

#### I Sem M.Com

Advanced Financial Management - Ms. Bhoomika S u











#### I Sem M.Com

## Advanced Financial Management - Dr. K Sailatha

### 1. Impart of Knowledge

#### 24 responses





24 responses



Сору

ıП

Сору











## Section A : Feedback on Faculty

## I Sem M.Com

## Advanced Management Accounting - Dr. Dileep Kumar S D



## 2. Hold on Subject

#### 24 responses



# 3. Time Management



Сору

#### 24 responses













Section A : Feedback on Faculty

I Sem M.Com

Financial Market and Services - Ms Swathi J











Suggestions/Remarks-

| 5/7/22, | 4:04 | PM |
|---------|------|----|

| f | any | Suggestions/Remarks- |
|---|-----|----------------------|
|---|-----|----------------------|

| 21 responses                                                                               |                                                                 |        |
|--------------------------------------------------------------------------------------------|-----------------------------------------------------------------|--------|
| nothing                                                                                    |                                                                 |        |
|