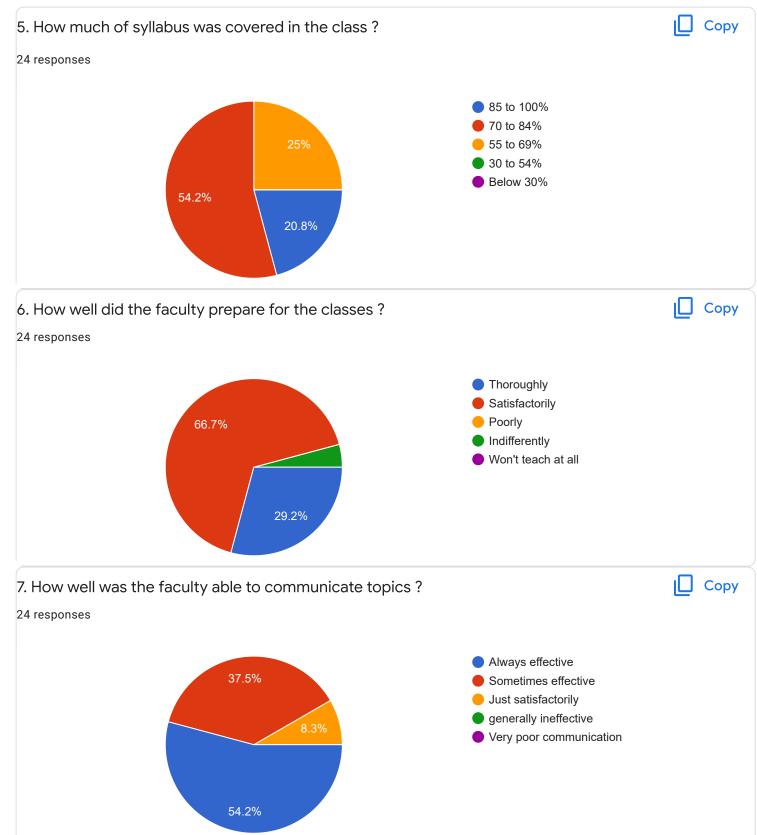

es





ıLI

Сору











Section A : Feedback on Faculty

## I Sem M.Com

## Accounting Theory and Analysis - Ms. Ayesha Siddiqua



## 2. Hold on Subject Сору 21 responses 10.0 10 (47.6%) 9 (42.9%) 7.5 5.0 2.5 1 (4.8%) 1 (4.8%) 0.0 1 2 10 9 3. Time Management Сору ıШ 24 responses 10.0 9 (37.5%) 7.5













Section A : Feedback on Faculty

#### I Sem M.Com

Advanced Financial Management - Ms. Bhoomika S u











#### I Sem M.Com

## Advanced Financial Management - Dr. K Sailatha

### 1. Impart of Knowledge

#### 24 responses





24 responses



Сору

ıП

Сору











## Section A : Feedback on Faculty

## I Sem M.Com

## Advanced Management Accounting - Dr. Dileep Kumar S D



## 2. Hold on Subject

#### 24 responses



# 3. Time Management



Сору

#### 24 responses













Section A : Feedback on Faculty

I Sem M.Com

Financial Market and Services - Ms Swathi J











Suggestions/Remarks-

| 5/7/22, | 4:04 | PM |
|---------|------|----|

| f | any | Suggestions/Remarks- |
|---|-----|----------------------|
|---|-----|----------------------|

| 21 responses                                                                               |                                                                 |        |
|--------------------------------------------------------------------------------------------|-----------------------------------------------------------------|--------|
| nothing                                                                                    |                                                                 |        |
| le