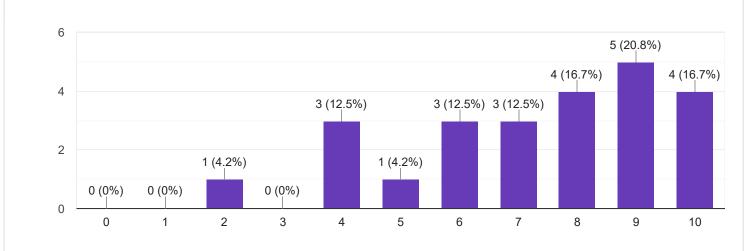

# 3. Time Management

Сору

#### 24 responses

Section A : Feedback on Faculty

I Sem M.Com

Financial Market and Services - Ms Swathi J

Suggestions/Remarks-

| 5/7/22, | 4:04 | PM |
|---------|------|----|

| f | any | Suggestions/Remarks- |
|---|-----|----------------------|
|---|-----|----------------------|