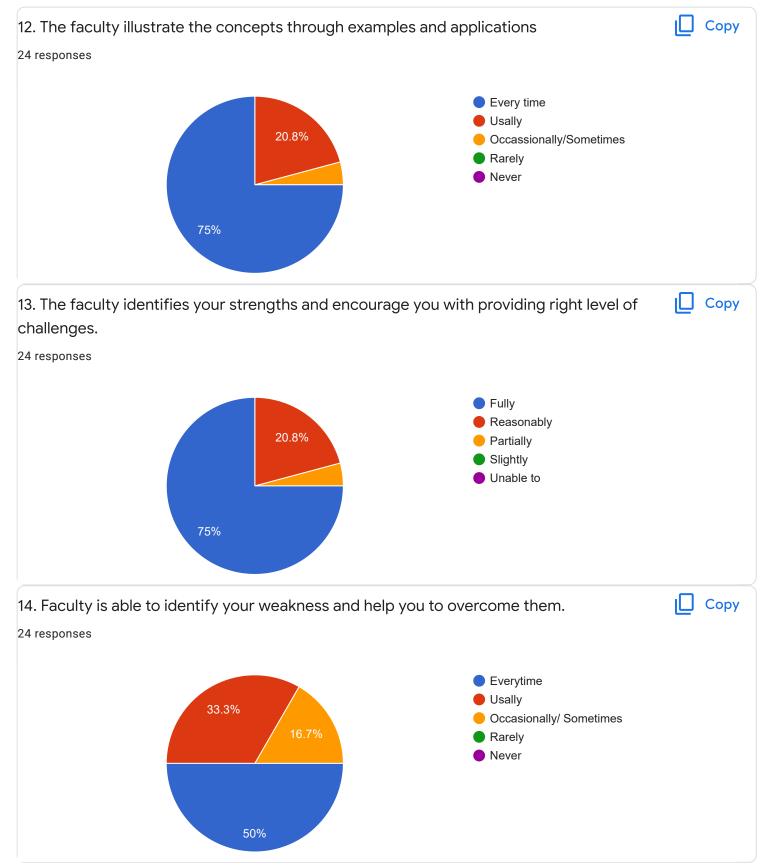

## 2. Hold on Subject Сору 21 responses 10.0 10 (47.6%) 9 (42.9%) 7.5 5.0 2.5 1 (4.8%) 1 (4.8%) 0.0 1 2 10 9 3. Time Management Сору ıШ 24 responses 10.0 9 (37.5%) 7.5

Section A : Feedback on Faculty