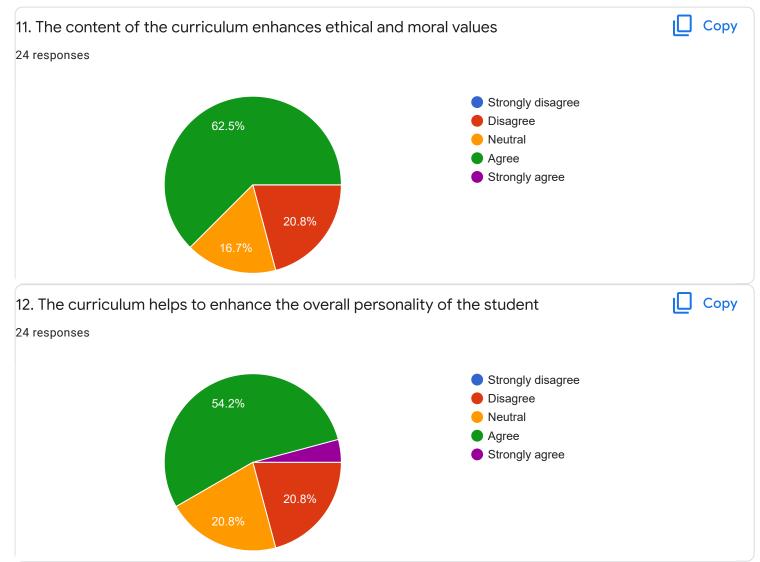

Rarely

Never

8.3%

25%

25%

| 10. Give three observation/suggestions to improve the overall teaching-learning expe<br>institution. | erience in the |
|------------------------------------------------------------------------------------------------------|----------------|
| 13 responses                                                                                         |                |
| nothing                                                                                              |                |
| nothing                                                                                              |                |
| good                                                                                                 |                |
| Good                                                                                                 |                |
| Please provide question papers                                                                       |                |
| leave the classes at 3                                                                               |                |
| over time classes                                                                                    |                |
| tell some related example                                                                            |                |
| Dont take classes after 3 oclock                                                                     |                |
| over timeing classes                                                                                 |                |
| Section C: Feedback on Curriculum                                                                    |                |
| 1. Content of the syllabus is up-to-date                                                             | 🔲 Сору         |
| 24 responses                                                                                         |                |
| Strongly disagree                                                                                    |                |

## 13. Any suggestions

9 responses

no

no suggestins

curriculum program is advance

leave the classes at 3

its too bulky syllubus please minimize it

dont take any classes after 3 o clock