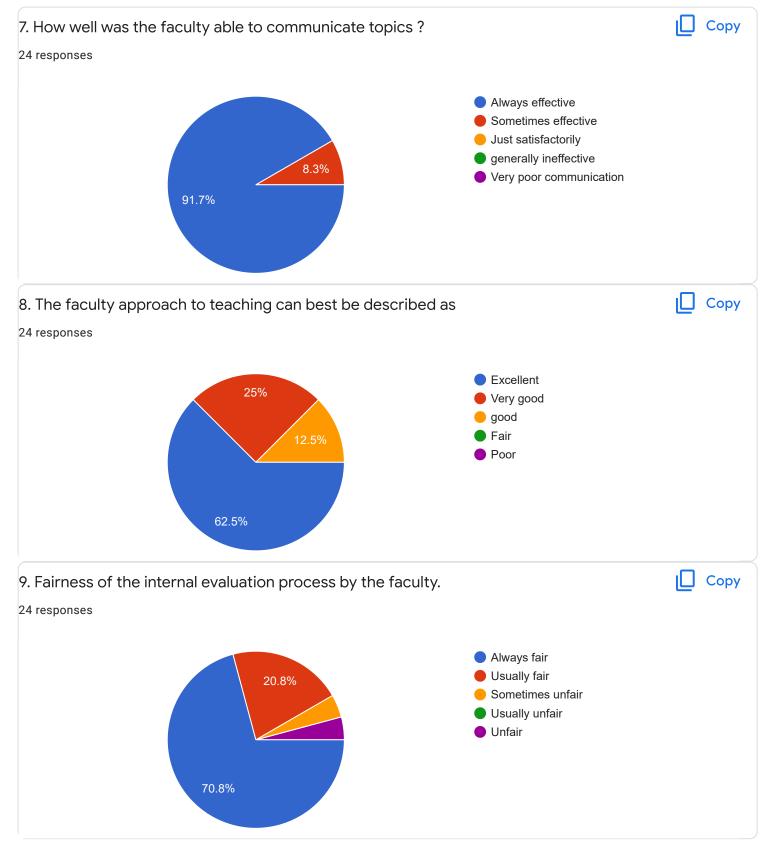

|  |   |
| 9448316134                      |  |   |
| Section A : Feedback on Faculty |  |   |
| l Sem M.Com                     |  |   |
|                                 |  |   |

Organizational Theory and Analysis - Ms. Sumarani S







ıП

Сору









## I Sem M.Com

# Managerial Economics for Business Decision - Mr. Abhishek S



#### 23 responses





ıLI

Сору











Section A : Feedback on Faculty

## I Sem M.Com

## Accounting Theory and Analysis - Ms. Ayesha Siddiqua



## 2. Hold on Subject Сору 21 responses 10.0 10 (47.6%) 9 (42.9%) 7.5 5.0 2.5 1 (4.8%) 1 (4.8%) 0.0 1 2 10 9 3. Time Management Сору ıШ 24 responses 10.0 9 (37.5%) 7.5













Section A : Feedback on Faculty

#### I Sem M.Com

Advanced Financial Management - Ms. Bhoomika S u











#### I Sem M.Com

## Advanced Financial Management - Dr. K Sailatha

### 1. Impart of Knowledge

#### 24 responses





24 responses



Сору

ıП

Сору











## Section A : Feedback on Faculty

## I Sem M.Com

## Advanced Management Accounting - Dr. Dileep Kumar S D



## 2. Hold on Subject

#### 24 responses



# 3. Time Management



Сору

#### 24 responses













Section A : Feedback on Faculty

I Sem M.Com

Financial Market and Services - Ms Swathi J











Suggestions/Remarks-

| 5/7/22, | 4:04 | PM |
|---------|------|----|

| f | any | Suggestions/Remarks- |
|---|-----|----------------------|
|---|-----|----------------------|

| 21 responses                                                                               |