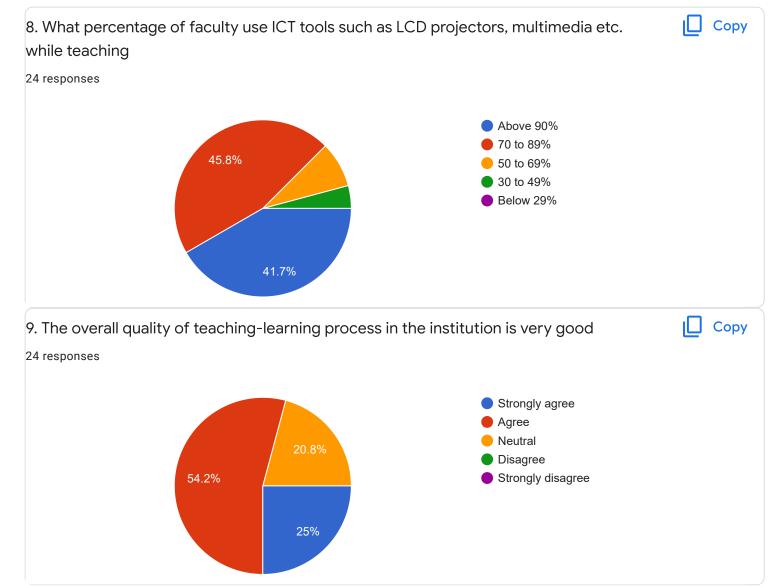

|                                                                 | •      |
| Section B : Feedback about Institution                                                     |                                                                 |        |
| 1. The institute takes active interest in promoting interns<br>opportunities for students. | hip, student exchange, field visit                              | 🔲 Сору |
| 24 responses                                                                               |                                                                 |        |
| 29.2% 12.5%                                                                                | <ul> <li>Regularly</li> <li>Often</li> <li>Sometimes</li> </ul> |        |

Rarely

Never

8.3%

25%

25%







| 10. Give three observation/suggestions to improve the overall teaching-learning expe<br>institution. | erience in the |
|------------------------------------------------------------------------------------------------------|----------------|
| 13 responses                                                                                         |                |
| nothing                                                                                              |                |
| nothing                                                                                              |                |
| good                                                                                                 |                |
| Good