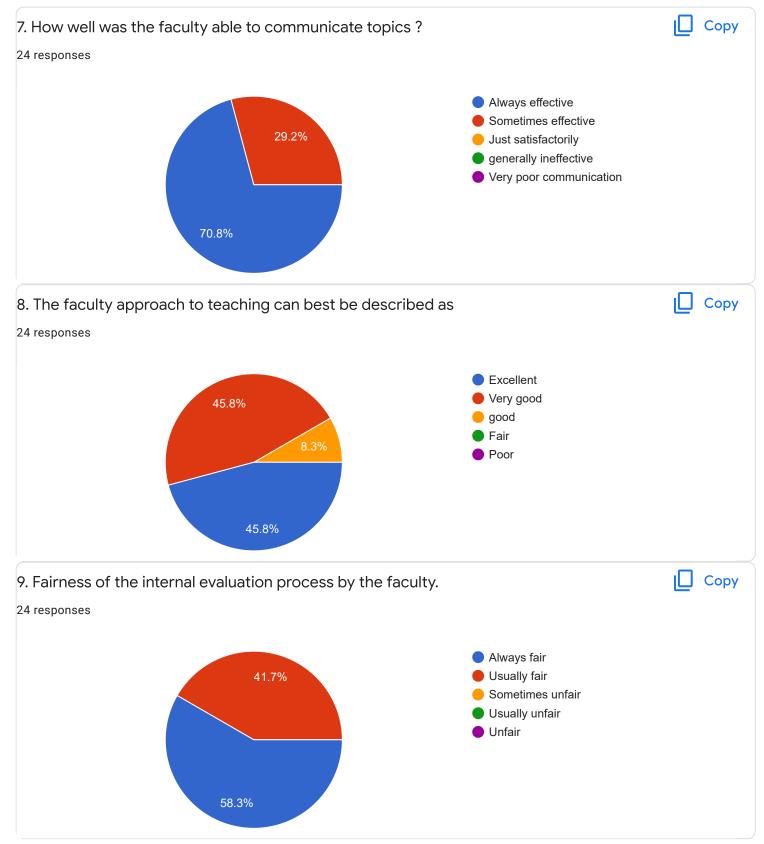

Analysis - Ms. Ayesha Siddiqua



## 2. Hold on Subject Сору 21 responses 10.0 10 (47.6%) 9 (42.9%) 7.5 5.0 2.5 1 (4.8%) 1 (4.8%) 0.0 1 2 10 9 3. Time Management Сору ıШ 24 responses 10.0 9 (37.5%) 7.5













Section A : Feedback on Faculty

#### I Sem M.Com

Advanced Financial Management - Ms. Bhoomika S u











#### I Sem M.Com

## Advanced Financial Management - Dr. K Sailatha

### 1. Impart of Knowledge

#### 24 responses





24 responses



Сору

ıП

Сору











## Section A : Feedback on Faculty

## I Sem M.Com

## Advanced Management Accounting - Dr. Dileep Kumar S D



## 2. Hold on Subject

#### 24 responses



# 3. Time Management



Сору

#### 24 responses













Section A : Feedback on Faculty

I Sem M.Com

Financial Market and Services - Ms Swathi J











Suggestions/Remarks-

| 5/7/22, | 4:04 | PM |
|---------|------|----|

| f | any | Suggestions/Remarks- |
|---|-----|----------------------|
|---|-----|----------------------|

| 21 responses                                                                               |                                                                 |        |
|--------------------------------------------------------------------------------------------|-----------------------------------------------------------------|--------|
| nothing                                                                                    |                                                                 |        |
| leave the after 3                                                                          |