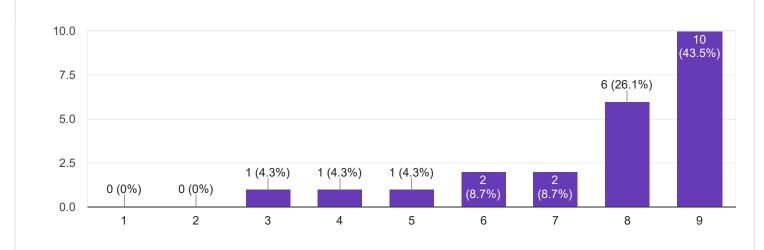

## 2. Hold on Subject Сору 21 responses 10.0 10 (47.6%) 9 (42.9%) 7.5 5.0 2.5 1 (4.8%) 1 (4.8%) 0.0 1 2 10 9 3. Time Management Сору ıШ 24 responses 10.0 9 (37.5%) 7.5

Section A : Feedback on Faculty