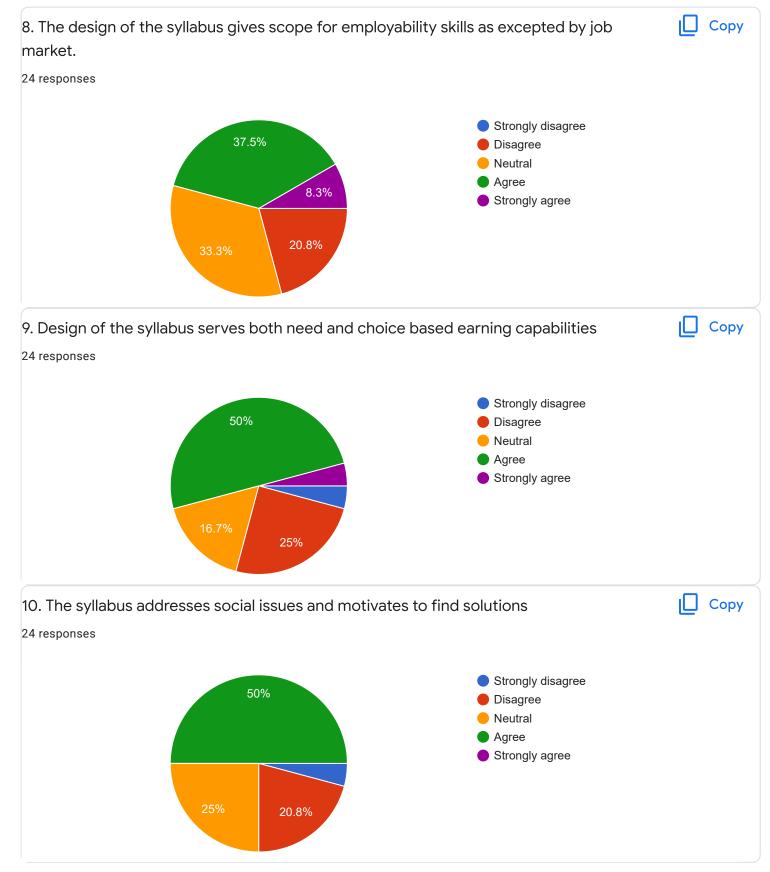

Rarely

Never

8.3%

25%

25%

| 10. Give three observation/suggestions to improve the overall teaching-learning expe<br>institution. | erience in the |
|------------------------------------------------------------------------------------------------------|----------------|
| 13 responses                                                                                         |                |
| nothing                                                                                              |                |
| nothing                                                                                              |                |
| good                                                                                                 |                |
| Good                                                                                                 |                |
| Please provide question papers                                                                       |                |
| leave the classes at 3                                                                               |                |
| over time classes                                                                                    |                |
| tell some related example                                                                            |                |
| Dont take classes after 3 oclock                                                                     |                |
| over timeing classes                                                                                 |                |
| Section C: Feedback on Curriculum                                                                    |                |
| 1. Content of the syllabus is up-to-date                                                             | 🔲 Сору         |
| 24 responses                                                                                         |                |
| Strongly disagree                                                                                    |                |