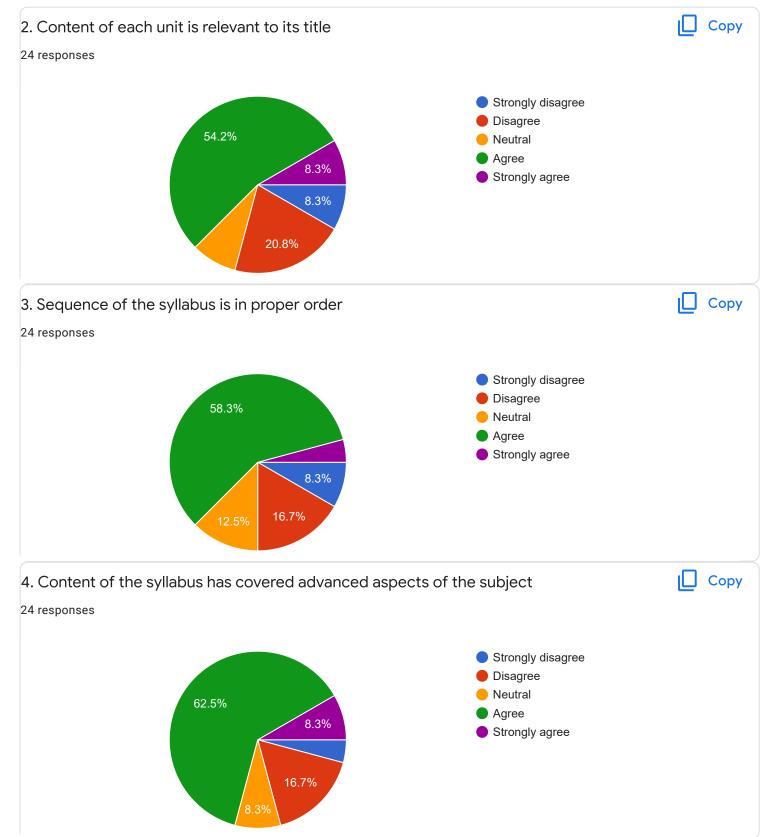

Rarely

Never

8.3%

25%

25%

| 10. Give three observation/suggestions to improve the overall teaching-learning expe<br>institution. | erience in the |
|------------------------------------------------------------------------------------------------------|----------------|
| 13 responses                                                                                         |                |
| nothing                                                                                              |                |
| nothing                                                                                              |                |
| good                                                                                                 |                |
| Good                                                                                                 |                |
| Please provide question papers                                                                       |                |
| leave the classes at 3                                                                               |                |
| over time classes                                                                                    |                |
| tell some related example                                                                            |                |
| Dont take classes after 3 oclock                                                                     |                |
| over timeing classes                                                                                 |                |
| Section C: Feedback on Curriculum                                                                    |                |
| 1. Content of the syllabus is up-to-date                                                             | 🔲 Сору         |
| 24 responses                                                                                         |                |
| Strongly disagree                                                                                    |                |