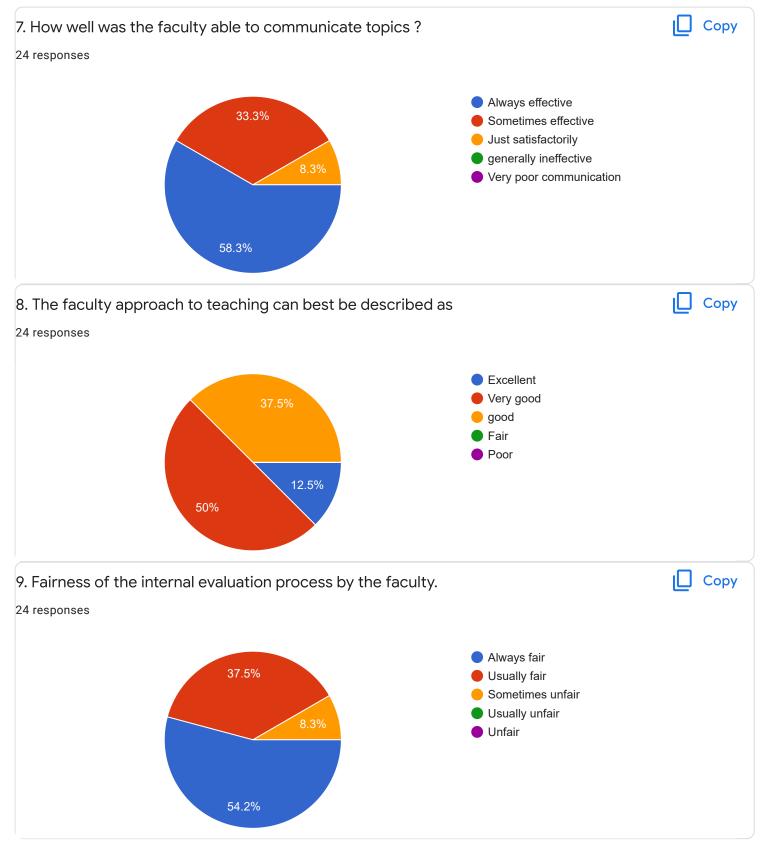

## 2. Hold on Subject

#### 24 responses

# 3. Time Management

Сору

#### 24 responses

Section A : Feedback on Faculty

I Sem M.Com

Financial Market and Services - Ms Swathi J

Suggestions/Remarks-

| 5/7/22, | 4:04 | PM |
|---------|------|----|

| f | any | Suggestions/Remarks- |
|---|-----|----------------------|
|---|-----|----------------------|