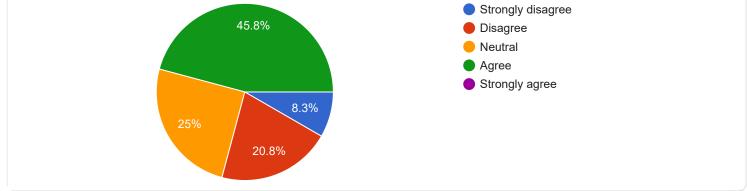

Rarely

Never

8.3%

25%

25%

| 10. Give three observation/suggestions to improve the overall teaching-learning expe<br>institution. | erience in the |
|------------------------------------------------------------------------------------------------------|----------------|
| 13 responses                                                                                         |                |
| nothing                                                                                              |                |
| nothing                                                                                              |                |
| good                                                                                                 |                |
| Good                                                                                                 |                |
| Please provide question papers                                                                       |                |
| leave the classes at 3                                                                               |                |
| over time classes                                                                                    |                |
| tell some related example                                                                            |                |
| Dont take classes after 3 oclock                                                                     |                |
| over timeing classes                                                                                 |                |
| Section C: Feedback on Curriculum                                                                    |                |
| 1. Content of the syllabus is up-to-date                                                             | 🔲 Сору         |
| 24 responses                                                                                         |                |
| Strongly disagree                                                                                    |                |