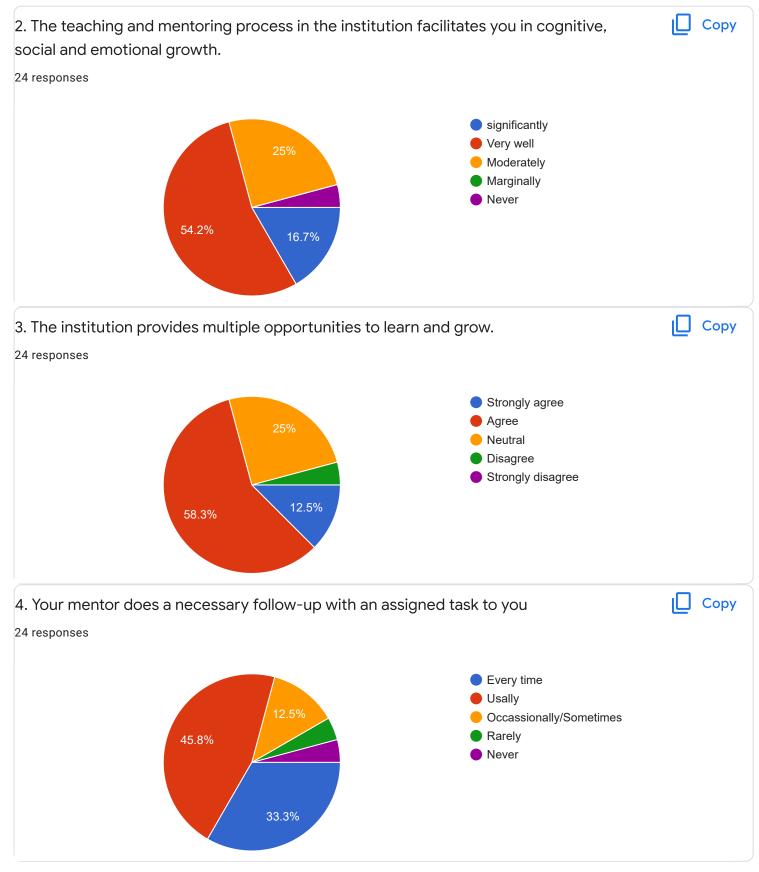

|                                                                 | •      |
| Section B : Feedback about Institution                                                     |                                                                 |        |
| 1. The institute takes active interest in promoting interns<br>opportunities for students. | hip, student exchange, field visit                              | 🔲 Сору |
| 24 responses                                                                               |                                                                 |        |
| 29.2% 12.5%                                                                                | <ul> <li>Regularly</li> <li>Often</li> <li>Sometimes</li> </ul> |        |

Rarely

Never

8.3%

25%

25%







| 10. Give three observation/suggestions to improve the overall teaching-learning expe<br>institution. | erience in the |
|------------------------------------------------------------------------------------------------------|----------------|
| 13 responses                                                                                         |                |
| nothing                                                                                              |                |
| nothing                                                                                              |                |
| good                                                                                                 |                |
| Good