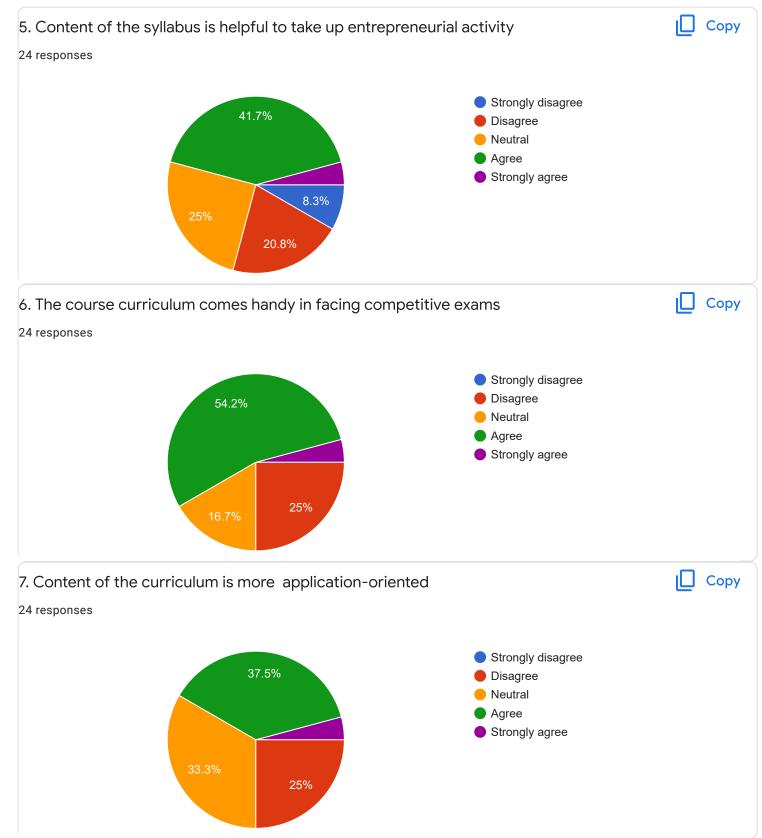

Rarely

Never

8.3%

25%

25%

| 10. Give three observation/suggestions to improve the overall teaching-learning expe<br>institution. | erience in the |
|------------------------------------------------------------------------------------------------------|----------------|
| 13 responses                                                                                         |                |
| nothing                                                                                              |                |
| nothing                                                                                              |                |
| good                                                                                                 |                |
| Good                                                                                                 |                |
| Please provide question papers                                                                       |                |
| leave the classes at 3                                                                               |                |
| over time classes                                                                                    |                |
| tell some related example                                                                            |                |
| Dont take classes after 3 oclock                                                                     |                |
| over timeing classes                                                                                 |                |
| Section C: Feedback on Curriculum                                                                    |                |
| 1. Content of the syllabus is up-to-date                                                             | 🔲 Сору         |
| 24 responses                                                                                         |                |
| Strongly disagree                                                                                    |                |