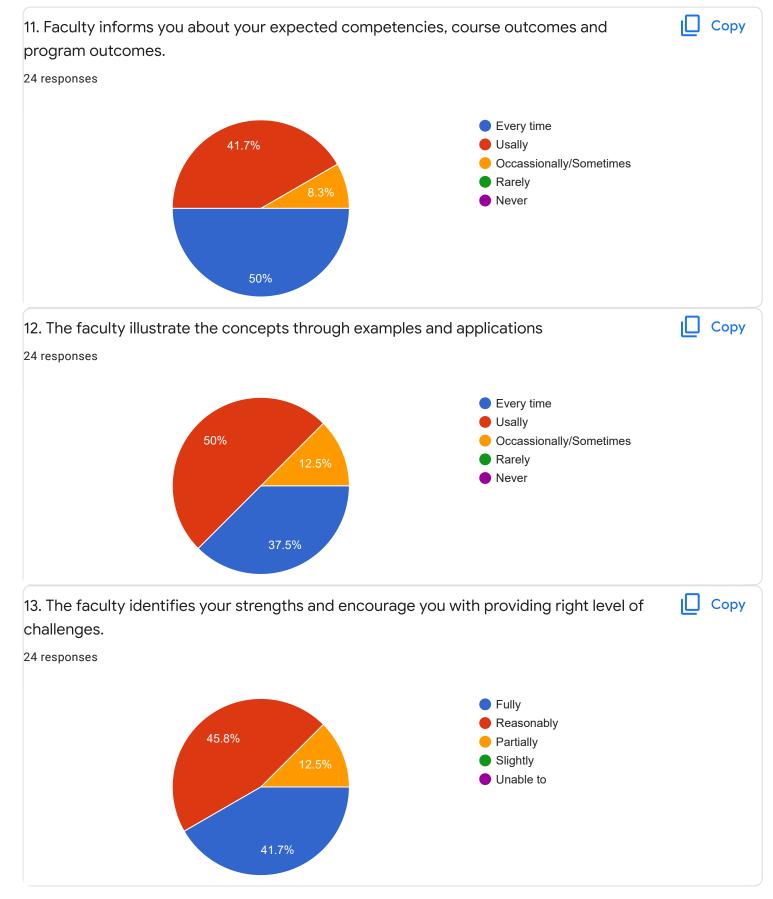

ıLI

Сору











Section A : Feedback on Faculty

## I Sem M.Com

## Accounting Theory and Analysis - Ms. Ayesha Siddiqua



## 2. Hold on Subject Сору 21 responses 10.0 10 (47.6%) 9 (42.9%) 7.5 5.0 2.5 1 (4.8%) 1 (4.8%) 0.0 1 2 10 9 3. Time Management Сору ıШ 24 responses 10.0 9 (37.5%) 7.5













Section A : Feedback on Faculty

#### I Sem M.Com

Advanced Financial Management - Ms. Bhoomika S u











#### I Sem M.Com

## Advanced Financial Management - Dr. K Sailatha

### 1. Impart of Knowledge

#### 24 responses





24 responses



Сору

ıП

Сору











## Section A : Feedback on Faculty

## I Sem M.Com

## Advanced Management Accounting - Dr. Dileep Kumar S D



## 2. Hold on Subject

#### 24 responses



# 3. Time Management



Сору

#### 24 responses













Section A : Feedback on Faculty

I Sem M.Com

Financial Market and Services - Ms Swathi J











Suggestions/Remarks-

| 5/7/22, | 4:04 | PM |
|---------|------|----|

| f | any | Suggestions/Remarks- |
|---|-----|----------------------|
|---|-----|----------------------|

| 21 responses                                                                               |                                                                 |        |
|--------------------------------------------------------------------------------------------|-----------------------------------------------------------------|--------|
| nothing                                                                                    |                                                                 |        |
| leave