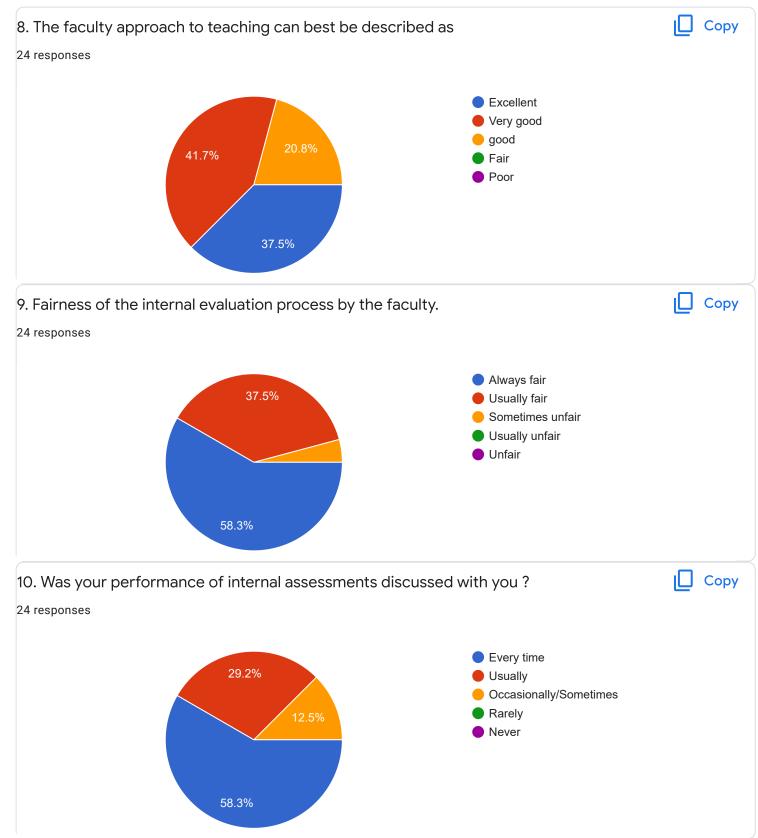

ıLI

Сору











Section A : Feedback on Faculty

## I Sem M.Com

## Accounting Theory and Analysis - Ms. Ayesha Siddiqua



## 2. Hold on Subject Сору 21 responses 10.0 10 (47.6%) 9 (42.9%) 7.5 5.0 2.5 1 (4.8%) 1 (4.8%) 0.0 1 2 10 9 3. Time Management Сору ıШ 24 responses 10.0 9 (37.5%) 7.5













Section A : Feedback on Faculty

#### I Sem M.Com

Advanced Financial Management - Ms. Bhoomika S u











#### I Sem M.Com

## Advanced Financial Management - Dr. K Sailatha

### 1. Impart of Knowledge

#### 24 responses





24 responses



Сору

ıП

Сору











## Section A : Feedback on Faculty

## I Sem M.Com

## Advanced Management Accounting - Dr. Dileep Kumar S D



## 2. Hold on Subject

#### 24 responses



# 3. Time Management



Сору

#### 24 responses













Section A : Feedback on Faculty

I Sem M.Com

Financial Market and Services - Ms Swathi J











Suggestions/Remarks-

| 5/7/22, | 4:04 | PM |
|---------|------|----|

| f | any | Suggestions/Remarks- |
|---|-----|----------------------|
|---|-----|----------------------|

| 21 responses                                                                               |                                                                 |        |
|--------------------------------------------------------------------------------------------|-----------------------------------------------------------------|--------|
| nothing                                                                                    |                                                                 |        |
| leav