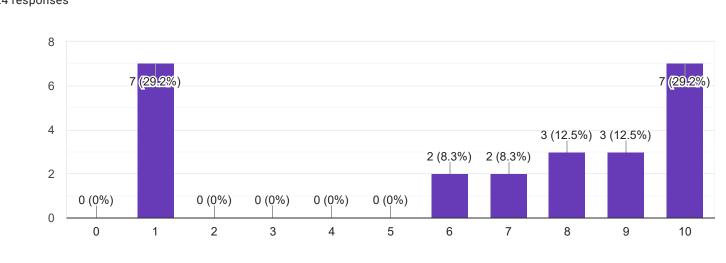

r Business Decision - Mr. Abhishek S



#### 23 responses





ıLI

Сору











Section A : Feedback on Faculty

## I Sem M.Com

## Accounting Theory and Analysis - Ms. Ayesha Siddiqua



## 2. Hold on Subject Сору 21 responses 10.0 10 (47.6%) 9 (42.9%) 7.5 5.0 2.5 1 (4.8%) 1 (4.8%) 0.0 1 2 10 9 3. Time Management Сору ıШ 24 responses 10.0 9 (37.5%) 7.5













Section A : Feedback on Faculty

#### I Sem M.Com

Advanced Financial Management - Ms. Bhoomika S u











#### I Sem M.Com

## Advanced Financial Management - Dr. K Sailatha

### 1. Impart of Knowledge

#### 24 responses





24 responses



Сору

ıП

Сору











## Section A : Feedback on Faculty

## I Sem M.Com

## Advanced Management Accounting - Dr. Dileep Kumar S D



## 2. Hold on Subject

#### 24 responses



# 3. Time Management



Сору

#### 24 responses













Section A : Feedback on Faculty

I Sem M.Com

Financial Market and Services - Ms Swathi J











Suggestions/Remarks-

| 5/7/22, | 4:04 | PM |
|---------|------|----|

| f | any | Suggestions/Remarks- |
|---|-----|----------------------|
|---|-----|----------------------|

| 21 responses                                                                               |                                                                 |        |
|--------------------------------------------------------------------------------------------|-----------------------------------------------------------------|--------|
| nothing                                                                                    |