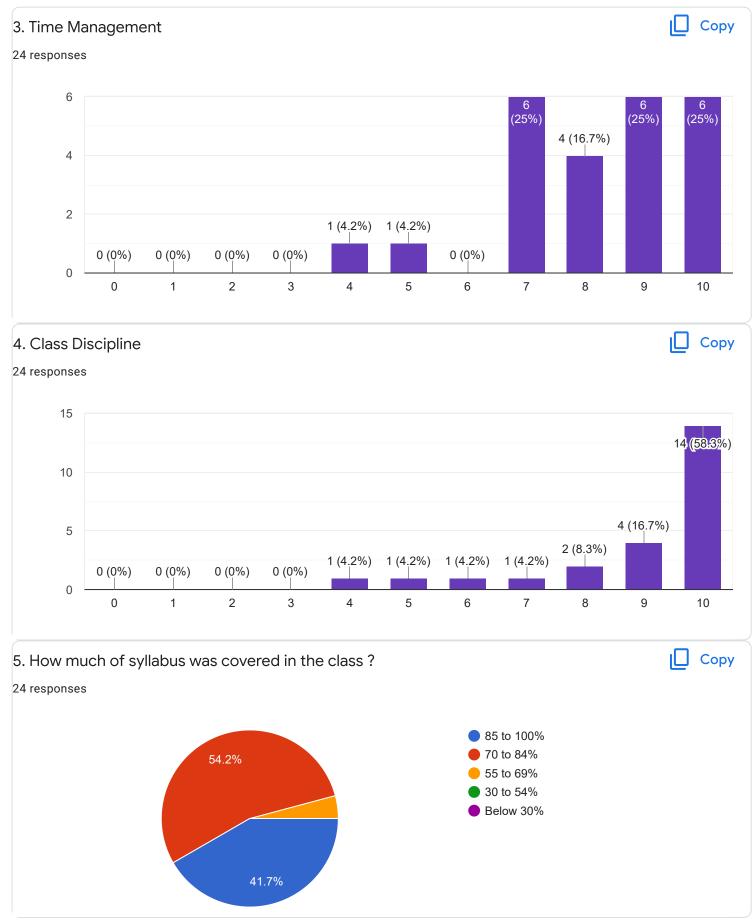

# 3. Time Management

Сору

#### 24 responses

Section A : Feedback on Faculty

I Sem M.Com

Financial Market and Services - Ms Swathi J

Suggestions/Remarks-

| 5/7/22, | 4:04 | PM |
|---------|------|----|

| f | any | Suggestions/Remarks- |
|---|-----|----------------------|
|---|-----|----------------------|