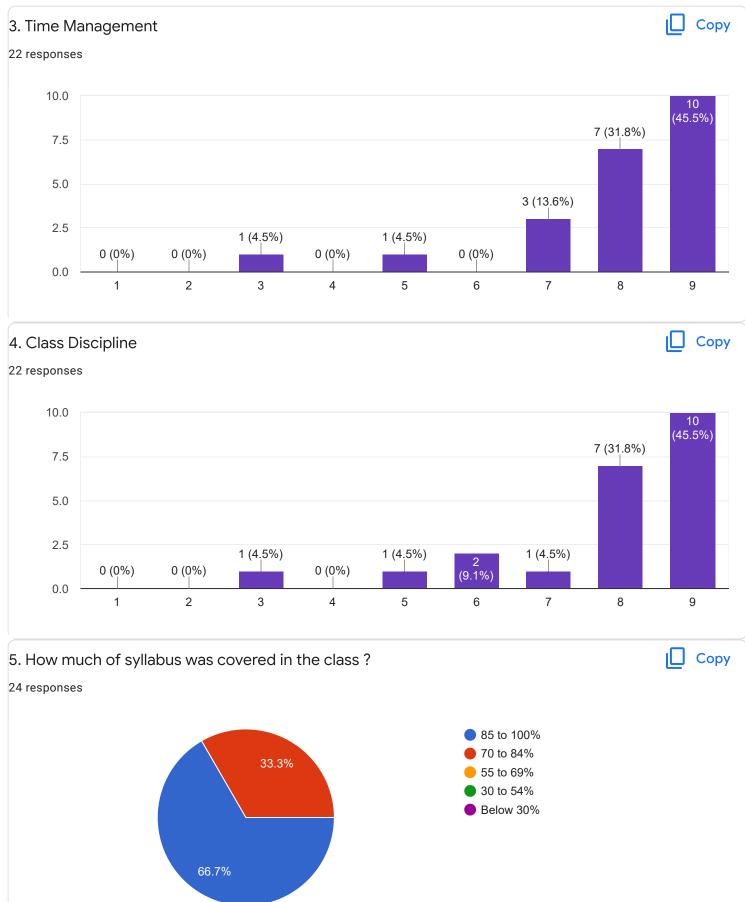

## 2. Hold on Subject Сору 21 responses 10.0 10 (47.6%) 9 (42.9%) 7.5 5.0 2.5 1 (4.8%) 1 (4.8%) 0.0 1 2 10 9 3. Time Management Сору ıШ 24 responses 10.0 9 (37.5%) 7.5

Section A : Feedback on Faculty