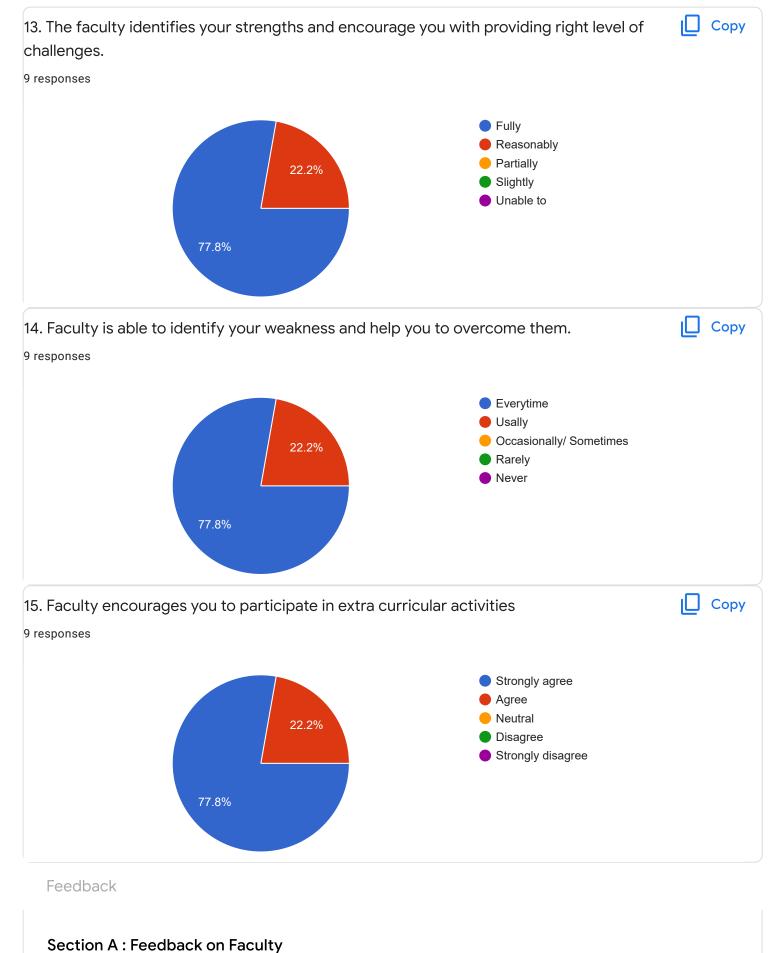

# 4. Class Discipline

Copy

Сору

Feedback

Section A : Feedback on Faculty

III Sem M.Com

# Marginal Costing - Dr. K Sailatha

Section A : Feedback on Faculty

III Sem M.Com

Derivative Markets - Ms. Swathi J

III Sem M.Com