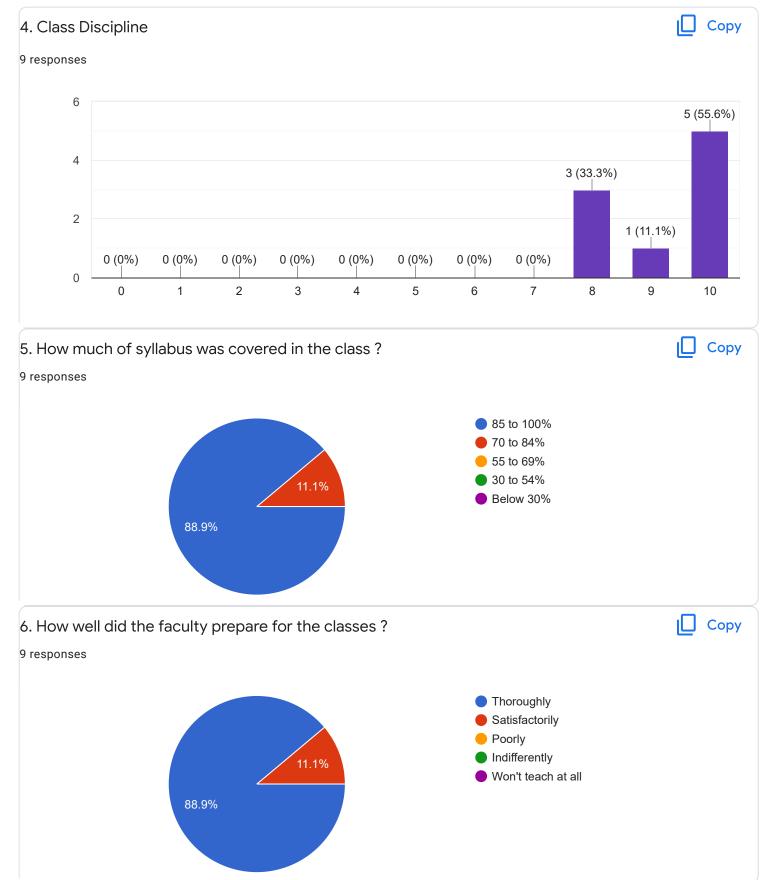

# 4. Class Discipline

Copy

Сору

Feedback

Section A : Feedback on Faculty

III Sem M.Com