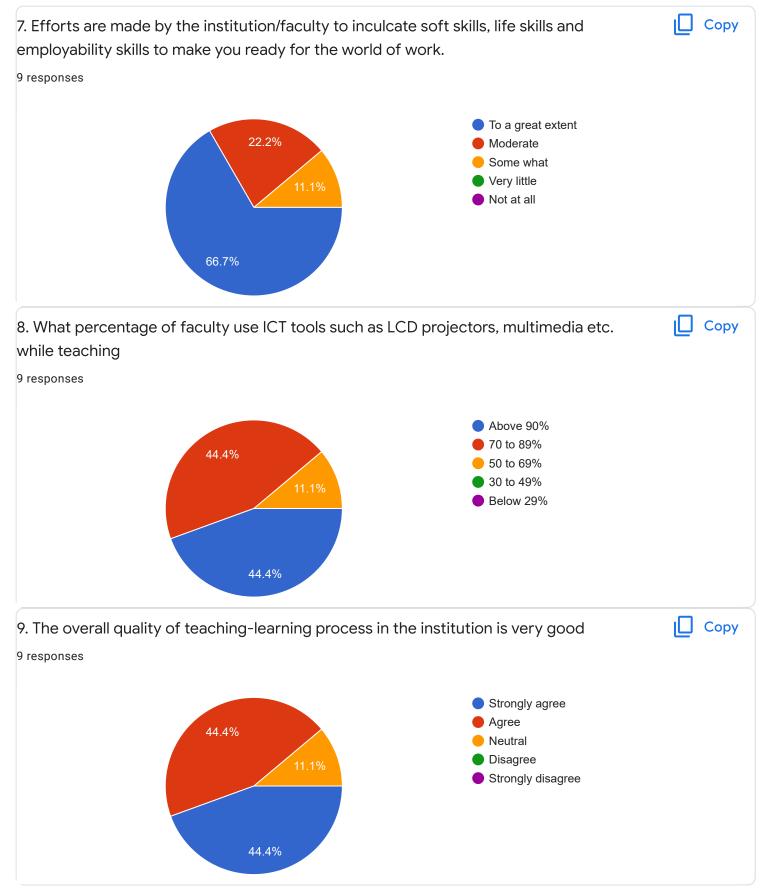

we need extra cirruilam activities

no suggestions

teachers shoud support the student in a good nway

Section B : Feedback about Institution

| 10. Give three observation/suggestions to improve the ove<br>institution.<br>7 responses                                                                                                                                                                                                                                                                                                                                                                                                                                                                                                                                                                                                                                                                                                                                                                                                                                                                                                                                                                                                                                                                                                                                                                                                                                                                                                                                                                                                                                                                                                                                                                                                                                                                                                                                                                                                                                                                                                                                                                                                                                                                                                                                                                                                                                                                                                                                                                       | rall teaching-learning experience in the                     |
|----------------------------------------------------------------------------------------------------------------------------------------------------------------------------------------------------------------------------------------------------------------------------------------------------------------------------------------------------------------------------------------------------------------------------------------------------------------------------------------------------------------------------------------------------------------------------------------------------------------------------------------------------------------------------------------------------------------------------------------------------------------------------------------------------------------------------------------------------------------------------------------------------------------------------------------------------------------------------------------------------------------------------------------------------------------------------------------------------------------------------------------------------------------------------------------------------------------------------------------------------------------------------------------------------------------------------------------------------------------------------------------------------------------------------------------------------------------------------------------------------------------------------------------------------------------------------------------------------------------------------------------------------------------------------------------------------------------------------------------------------------------------------------------------------------------------------------------------------------------------------------------------------------------------------------------------------------------------------------------------------------------------------------------------------------------------------------------------------------------------------------------------------------------------------------------------------------------------------------------------------------------------------------------------------------------------------------------------------------------------------------------------------------------------------------------------------------------|--------------------------------------------------------------|
| nothing                                                                                                                                                                                                                                                                                                                                                                                                                                                                                                                                                                                                                                                                                                                                                                                                                                                                                                                                                                                                                                                                                                                                                                                                                                                                                                                                                                                                                                                                                                                                                                                                                                                                                                                                                                                                                                                                                                                                                                                                                                                                                                                                                                                                                                                                                                                                                                                                                                                        |                                                              |
| very good .                                                                                                                                                                                                                                                                                                                                                                                                                                                                                                                                                                                                                                                                                                                                                                                                                                                                                                                                                                                                                                                                                                                                                                                                                                                                                                                                                                                                                                                                                                                                                                                                                                                                                                                                                                                                                                                                                                                                                                                                                                                                                                                                                                                                                                                                                                                                                                                                                                                    |                                                              |
| faculty was good at of skills learning                                                                                                                                                                                                                                                                                                                                                                                                                                                                                                                                                                                                                                                                                                                                                                                                                                                                                                                                                                                                                                                                                                                                                                                                                                                                                                                                                                                                                                                                                                                                                                                                                                                                                                                                                                                                                                                                                                                                                                                                                                                                                                                                                                                                                                                                                                                                                                                                                         |                                                              |
| 7 responses<br>nothing<br>very good .<br>faculty was good at of skills learning<br>no suggestion<br>No suggestions about it<br>no suggestions<br>Section C: Feedback on Curriculum<br>1. Content of the syllabus is up-to-date<br>9 responses<br>0 Strongly disagree<br>0 Disagree<br>0 Disagree<br>0 Disagree<br>0 Disagree<br>0 Disagree<br>0 Strongly disagree<br>0 Disag |                                                              |
| No suggestions about it                                                                                                                                                                                                                                                                                                                                                                                                                                                                                                                                                                                                                                                                                                                                                                                                                                                                                                                                                                                                                                                                                                                                                                                                                                                                                                                                                                                                                                                                                                                                                                                                                                                                                                                                                                                                                                                                                                                                                                                                                                                                                                                                                                                                                                                                                                                                                                                                                                        |                                                              |
| no suggestions                                                                                                                                                                                                                                                                                                                                                                                                                                                                                                                                                                                                                                                                                                                                                                                                                                                                                                                                                                                                                                                                                                                                                                                                                                                                                                                                                                                                                                                                                                                                                                                                                                                                                                                                                                                                                                                                                                                                                                                                                                                                                                                                                                                                                                                                                                                                                                                                                                                 |                                                              |
| Section C: Feedback on Curriculum                                                                                                                                                                                                                                                                                                                                                                                                                                                                                                                                                                                                                                                                                                                                                                                                                                                                                                                                                                                                                                                                                                                                                                                                                                                                                                                                                                                                                                                                                                                                                                                                                                                                                                                                                                                                                                                                                                                                                                                                                                                                                                                                                                                                                                                                                                                                                                                                                              |                                                              |
| 1. Content of the syllabus is up-to-date<br>9 responses                                                                                                                                                                                                                                                                                                                                                                                                                                                                                                                                                                                                                                                                                                                                                                                                                                                                                                                                                                                                                                                                                                                                                                                                                                                                                                                                                                                                                                                                                                                                                                                                                                                                                                                                                                                                                                                                                                                                                                                                                                                                                                                                                                                                                                                                                                                                                                                                        | Сору                                                         |
| 11.1%                                                                                                                                                                                                                                                                                                                                                                                                                                                                                                                                                                                                                                                                                                                                                                                                                                                                                                                                                                                                                                                                                                                                                                                                                                                                                                                                                                                                                                                                                                                                                                                                                                                                                                                                                                                                                                                                                                                                                                                                                                                                                                                                                                                                                                                                                                                                                                                                                                                          | <ul> <li>Disagree</li> <li>Neutral</li> <li>Agree</li> </ul> |
| <ol> <li>Content of each unit is relevant to its title</li> <li>9 responses</li> </ol>                                                                                                                                                                                                                                                                                                                                                                                                                                                                                                                                                                                                                                                                                                                                                                                                                                                                                                                                                                                                                                                                                                                                                                                                                                                                                                                                                                                                                                                                                                                                                                                                                                                                                                                                                                                                                                                                                                                                                                                                                                                                                                                                                                                                                                                                                                                                                                         | 🗋 Сору                                                       |
| 11.1%                                                                                                                                                                                                                                                                                                                                                                                                                                                                                                                                                                                                                                                                                                                                                                                                                                                                                                                                                                                                                                                                                                                                                                                                                                                                                                                                                                                                                                                                                                                                                                                                                                                                                                                                                                                                                                                                                                                                                                                                                                                                                                                                                                                                                                                                                                                                                                                                                                                          | <ul> <li>Disagree</li> <li>Neutral</li> <li>Agree</li> </ul> |