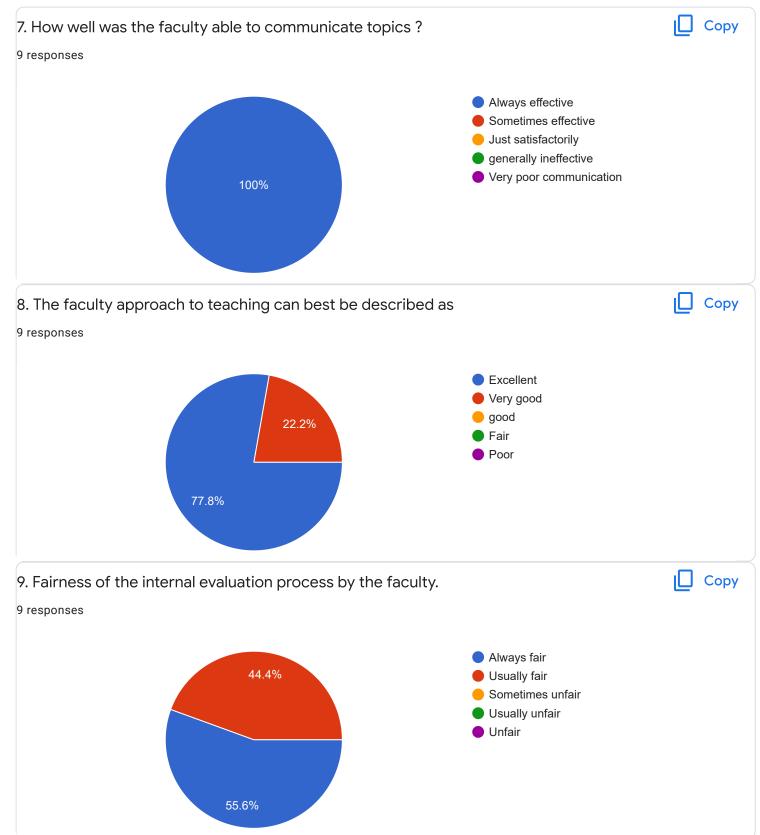

|  |
| 9113029387                      |  |
| 9620722115                      |  |
| 8095849126                      |  |
| 7899449819                      |  |
| 8296946954                      |  |
| 7483222053                      |  |
| Section A : Feedback on Faculty |  |
| III Sem M.Com                   |  |
|                                 |  |

Human Resource Management - Ms. Sumarani S



# 2. Hold on Subject



















III Sem M.Com

## E-Commerce - Ms. Ayesha Siddiqua

### 1. Impart of Knowledge

#### 9 responses





Сору

ıl I











Feedback

Section A : Feedback on Faculty

## III Sem M.Com

## Quantitative Techniques fo MD - Dr. Dileep Kumar S D













Section A : Feedback on Faculty

III Sem M.Com

Business Research Methodology - Mr. Rudramuni P B











III Sem M.Com

## Marginal Costing - Ms. Bhoomika S U

### 1. Impart of Knowledge

#### 9 responses



## 2. Hold on Subject

9 responses



ıl I

ıШ

Copy

Сору

### 3. Time Management

#### 9 responses



# 4. Class Discipline





Copy

Сору









Feedback

Section A : Feedback on Faculty

III Sem M.Com

# Marginal Costing - Dr. K Sailatha













Section A : Feedback on Faculty

III Sem M.Com

Derivative Markets - Ms. Swathi J











III Sem M.Com

# Management Skills - Dr. G M Sudharshan

# 1. Impart of Knowledge

#### 9 responses





Сору

ıl I











## Suggestions/Remarks-

## If any Suggestions/Remarks-

9 responses

#### nothing

marginal costing syllabus was not coverd and in classroom please try to cover the syllabus and make it in a proper way and please