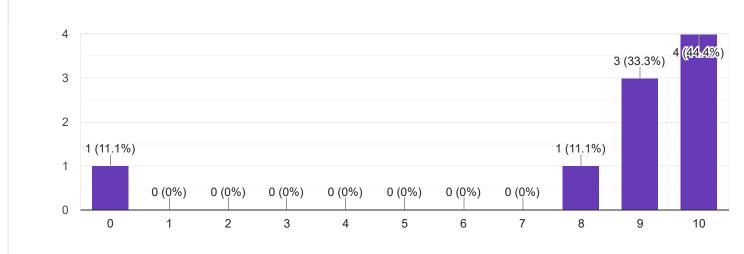

|           |      |   |

| Enter Your Mobile Number        |  |
|---------------------------------|--|
| 9 responses                     |  |
| 9482307507                      |  |
| 8762185729                      |  |
| 9972043743                      |  |
| 9113029387                      |  |
| 9620722115                      |  |
| 8095849126                      |  |
| 7899449819                      |  |
| 8296946954                      |  |
| 7483222053                      |  |
| Section A : Feedback on Faculty |  |
| III Sem M.Com                   |  |
|                                 |  |

Human Resource Management - Ms. Sumarani S



# 2. Hold on Subject



















III Sem M.Com

## E-Commerce - Ms. Ayesha Siddiqua

### 1. Impart of Knowledge

#### 9 responses





Сору

ıl I











Feedback

Section A : Feedback on Faculty

## III Sem M.Com

## Quantitative Techniques fo MD - Dr. Dileep Kumar S D













Section A : Feedback on Faculty

III Sem M.Com

Business Research Methodology - Mr. Rudramuni P B











III Sem M.Com

## Marginal Costing - Ms. Bhoomika S U

### 1. Impart of Knowledge

#### 9 responses



## 2. Hold on Subject

9 responses



ıl I

ıШ

Copy

Сору

### 3. Time Management

#### 9 responses



# 4. Class Discipline





Copy

Сору









Feedback

Section A : Feedback on Faculty

III Sem M.Com

# Marginal Costing - Dr. K Sailatha













Section A : Feedback on Faculty

III Sem M.Com

Derivative Markets - Ms. Swathi J











III Sem M.Com

# Management Skills - Dr. G M Sudharshan

# 1. Impart of Knowledge