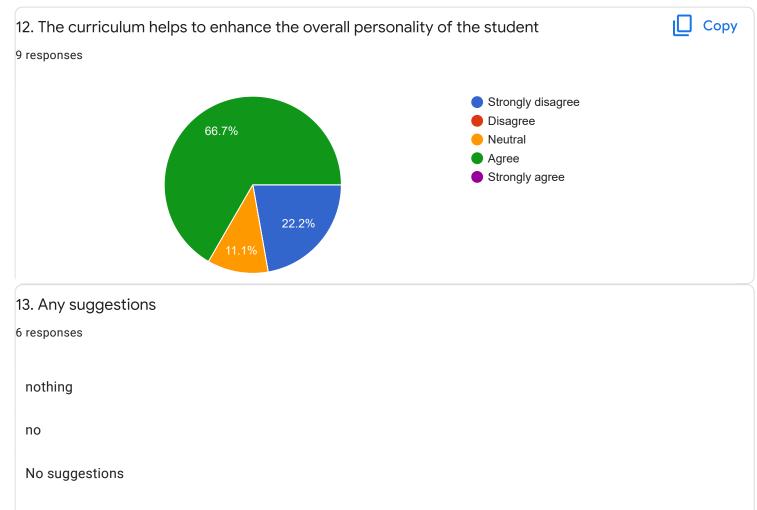

## Suggestions/Remarks-

## If any Suggestions/Remarks-

9 responses

#### nothing

marginal costing syllabus was not coverd and in classroom please try to cover the syllabus and make it in a proper way and please change bhumika mam

no suggestion

no suggestion

we need cultural activities and other activites like industrial visit , conference, training program etc.

we need extra cirruilam activities

no suggestions

teachers shoud support the student in a good nway

Section B : Feedback about Institution

| 10. Give three observation/suggestions to improve the ove<br>institution.<br>7 responses                                                                                                                                                                                                                                                                                                                                                                                                                                                                                                                                                                                                                                                                                                                                                                                                                                                                                                                                                                                                                                                                                                                                                                                                                                                                                                                                                                                                                                                                                                                                                                                                                                                                                                                                                                                                                                                                                                                                                                                                                                                                                                                                                                                                                                                                                                                                                                       | rall teaching-learning experience in the                     |
|----------------------------------------------------------------------------------------------------------------------------------------------------------------------------------------------------------------------------------------------------------------------------------------------------------------------------------------------------------------------------------------------------------------------------------------------------------------------------------------------------------------------------------------------------------------------------------------------------------------------------------------------------------------------------------------------------------------------------------------------------------------------------------------------------------------------------------------------------------------------------------------------------------------------------------------------------------------------------------------------------------------------------------------------------------------------------------------------------------------------------------------------------------------------------------------------------------------------------------------------------------------------------------------------------------------------------------------------------------------------------------------------------------------------------------------------------------------------------------------------------------------------------------------------------------------------------------------------------------------------------------------------------------------------------------------------------------------------------------------------------------------------------------------------------------------------------------------------------------------------------------------------------------------------------------------------------------------------------------------------------------------------------------------------------------------------------------------------------------------------------------------------------------------------------------------------------------------------------------------------------------------------------------------------------------------------------------------------------------------------------------------------------------------------------------------------------------------|--------------------------------------------------------------|
| nothing                                                                                                                                                                                                                                                                                                                                                                                                                                                                                                                                                                                                                                                                                                                                                                                                                                                                                                                                                                                                                                                                                                                                                                                                                                                                                                                                                                                                                                                                                                                                                                                                                                                                                                                                                                                                                                                                                                                                                                                                                                                                                                                                                                                                                                                                                                                                                                                                                                                        |                                                              |
| very good .                                                                                                                                                                                                                                                                                                                                                                                                                                                                                                                                                                                                                                                                                                                                                                                                                                                                                                                                                                                                                                                                                                                                                                                                                                                                                                                                                                                                                                                                                                                                                                                                                                                                                                                                                                                                                                                                                                                                                                                                                                                                                                                                                                                                                                                                                                                                                                                                                                                    |                                                              |
| faculty was good at of skills learning                                                                                                                                                                                                                                                                                                                                                                                                                                                                                                                                                                                                                                                                                                                                                                                                                                                                                                                                                                                                                                                                                                                                                                                                                                                                                                                                                                                                                                                                                                                                                                                                                                                                                                                                                                                                                                                                                                                                                                                                                                                                                                                                                                                                                                                                                                                                                                                                                         |                                                              |
| 7 responses<br>nothing<br>very good .<br>faculty was good at of skills learning<br>no suggestion<br>No suggestions about it<br>no suggestions<br>Section C: Feedback on Curriculum<br>1. Content of the syllabus is up-to-date<br>9 responses<br>0 Strongly disagree<br>0 Disagree<br>0 Disagree<br>0 Disagree<br>0 Disagree<br>0 Disagree<br>0 Strongly disagree<br>0 Disag |                                                              |
| No suggestions about it                                                                                                                                                                                                                                                                                                                                                                                                                                                                                                                                                                                                                                                                                                                                                                                                                                                                                                                                                                                                                                                                                                                                                                                                                                                                                                                                                                                                                                                                                                                                                                                                                                                                                                                                                                                                                                                                                                                                                                                                                                                                                                                                                                                                                                                                                                                                                                                                                                        |                                                              |
| no suggestions                                                                                                                                                                                                                                                                                                                                                                                                                                                                                                                                                                                                                                                                                                                                                                                                                                                                                                                                                                                                                                                                                                                                                                                                                                                                                                                                                                                                                                                                                                                                                                                                                                                                                                                                                                                                                                                                                                                                                                                                                                                                                                                                                                                                                                                                                                                                                                                                                                                 |                                                              |
| Section C: Feedback on Curriculum                                                                                                                                                                                                                                                                                                                                                                                                                                                                                                                                                                                                                                                                                                                                                                                                                                                                                                                                                                                                                                                                                                                                                                                                                                                                                                                                                                                                                                                                                                                                                                                                                                                                                                                                                                                                                                                                                                                                                                                                                                                                                                                                                                                                                                                                                                                                                                                                                              |                                                              |
| 1. Content of the syllabus is up-to-date<br>9 responses                                                                                                                                                                                                                                                                                                                                                                                                                                                                                                                                                                                                                                                                                                                                                                                                                                                                                                                                                                                                                                                                                                                                                                                                                                                                                                                                                                                                                                                                                                                                                                                                                                                                                                                                                                                                                                                                                                                                                                                                                                                                                                                                                                                                                                                                                                                                                                                                        | Сору                                                         |
| 11.1%                                                                                                                                                                                                                                                                                                                                                                                                                                                                                                                                                                                                                                                                                                                                                                                                                                                                                                                                                                                                                                                                                                                                                                                                                                                                                                                                                                                                                                                                                                                                                                                                                                                                                                                                                                                                                                                                                                                                                                                                                                                                                                                                                                                                                                                                                                                                                                                                                                                          | <ul> <li>Disagree</li> <li>Neutral</li> <li>Agree</li> </ul> |
| <ol> <li>Content of each unit is relevant to its title</li> <li>9 responses</li> </ol>                                                                                                                                                                                                                                                                                                                                                                                                                                                                                                                                                                                                                                                                                                                                                                                                                                                                                                                                                                                                                                                                                                                                                                                                                                                                                                                                                                                                                                                                                                                                                                                                                                                                                                                                                                                                                                                                                                                                                                                                                                                                                                                                                                                                                                                                                                                                                                         | 🗋 Сору                                                       |
| 11.1%                                                                                                                                                                                                                                                                                                                                                                                                                                                                                                                                                                                                                                                                                                                                                                                                                                                                                                                                                                                                                                                                                                                                                                                                                                                                                                                                                                                                                                                                                                                                                                                                                                                                                                                                                                                                                                                                                                                                                                                                                                                                                                                                                                                                                                                                                                                                                                                                                                                          | <ul> <li>Disagree</li> <li>Neutral</li> <li>Agree</li> </ul> |

no suggestions