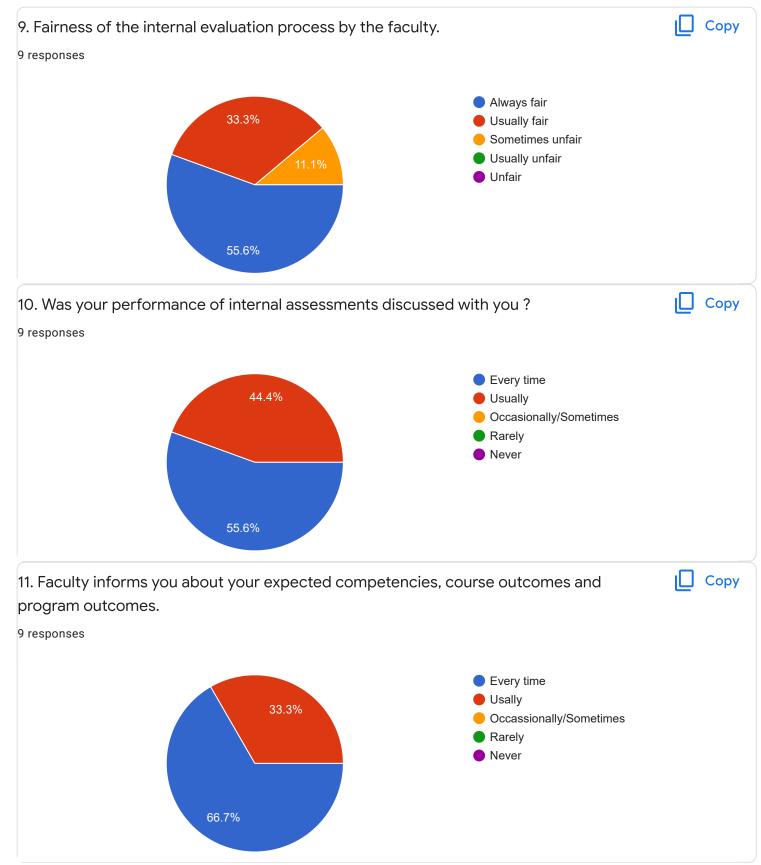

ion A : Feedback on Faculty

## III Sem M.Com

## Quantitative Techniques fo MD - Dr. Dileep Kumar S D













Section A : Feedback on Faculty

III Sem M.Com

Business Research Methodology - Mr. Rudramuni P B











III Sem M.Com

## Marginal Costing - Ms. Bhoomika S U

### 1. Impart of Knowledge

#### 9 responses



## 2. Hold on Subject

9 responses



ıl I

ıШ

Copy

Сору

### 3. Time Management

#### 9 responses



# 4. Class Discipline





Copy

Сору









Feedback

Section A : Feedback on Faculty

III Sem M.Com

# Marginal Costing - Dr. K Sailatha













Section A : Feedback on Faculty

III Sem M.Com

Derivative Markets - Ms. Swathi J











III Sem M.Com

# Management Skills - Dr. G M Sudharshan

# 1. Impart of Knowledge

#### 9 responses





Сору

ıl I











## Suggestions/Remarks-

## If any Suggestions/Remarks-

9 responses

#### nothing

marginal costing syllabus was not coverd and in classroom please try to cover the syllabus and make it in a proper way and please change bhumika mam

no suggestion

no suggestion

we need cultural activities and other activites like industrial visit , conference, training program etc.

we need extra cirruilam activities

no suggestions

teachers shoud support the student in a good nway

Section B : Feedback about Institution







| 10. Give three observation/suggestions to improve the ove<br>institution.<br>7 responses