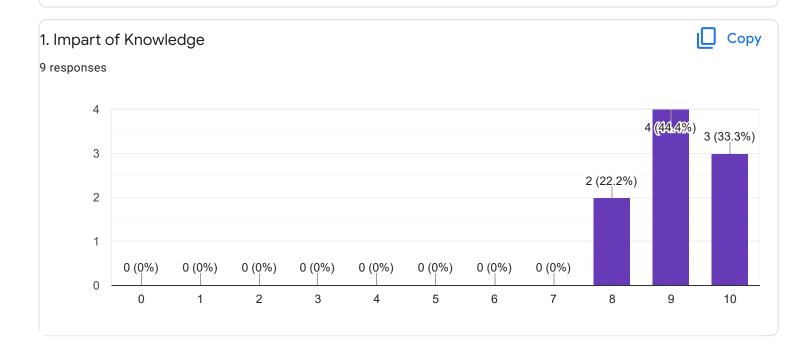

### 1. Impart of Knowledge

#### 9 responses

Сору

ıl I

Feedback

Section A : Feedback on Faculty