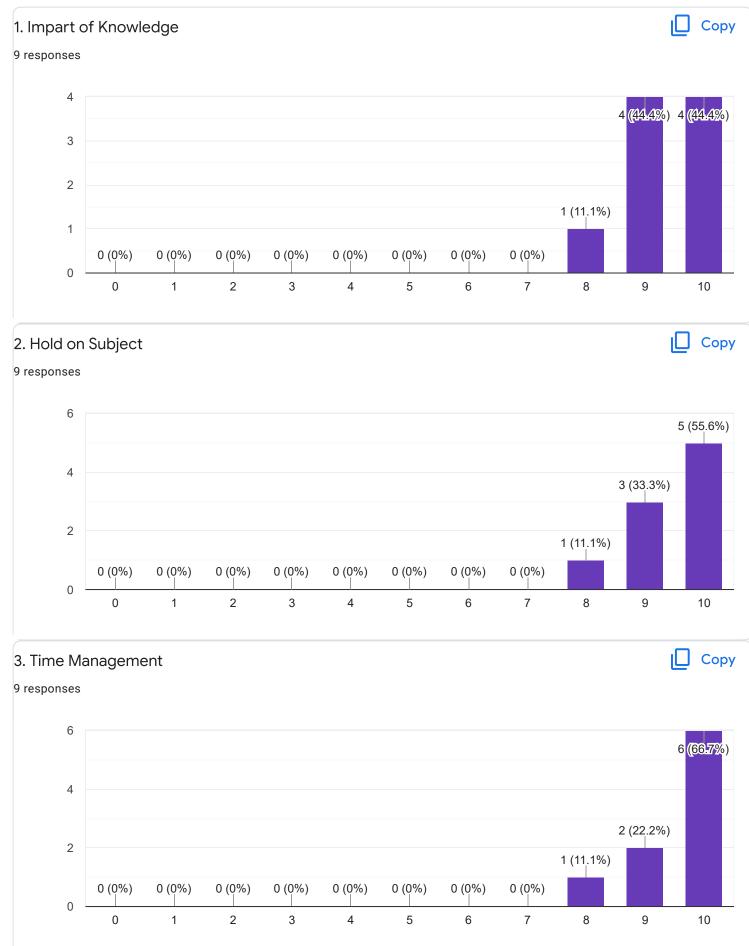

### 1. Impart of Knowledge

#### 9 responses

Сору

ıl I

Feedback

Section A : Feedback on Faculty

# 2. Hold on Subject

III Sem M.Com

### 3. Time Management

#### 9 responses

# 4. Class Discipline

Copy

Сору

Feedback

Section A : Feedback on Faculty

III Sem M.Com