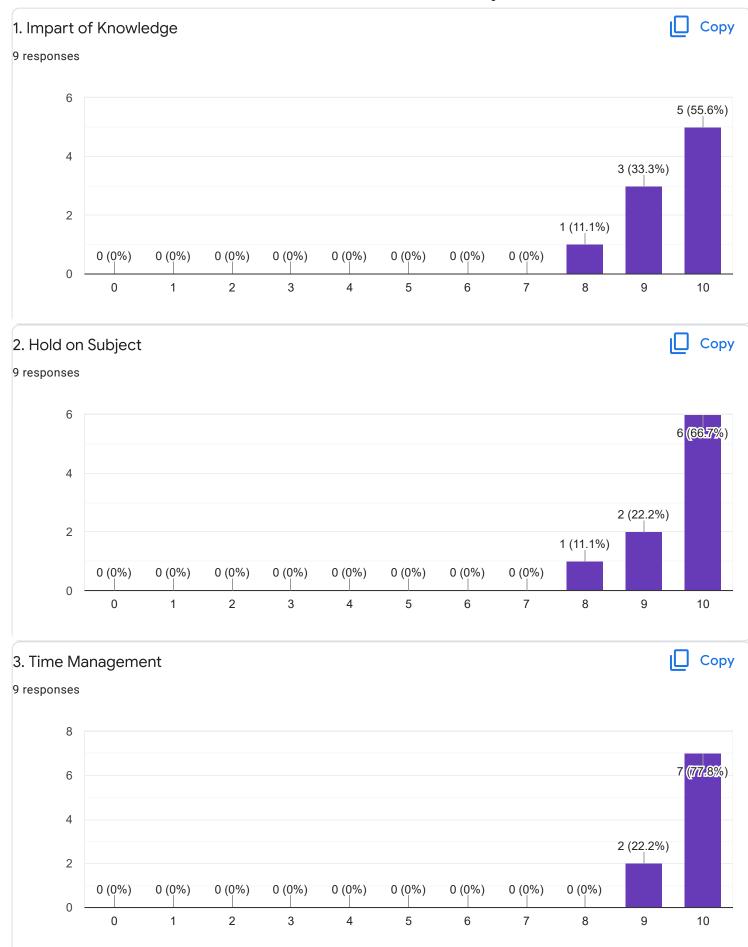

### 1. Impart of Knowledge

#### 9 responses

Сору

ıl I

Feedback

Section A : Feedback on Faculty

# 2. Hold on Subject

III Sem M.Com