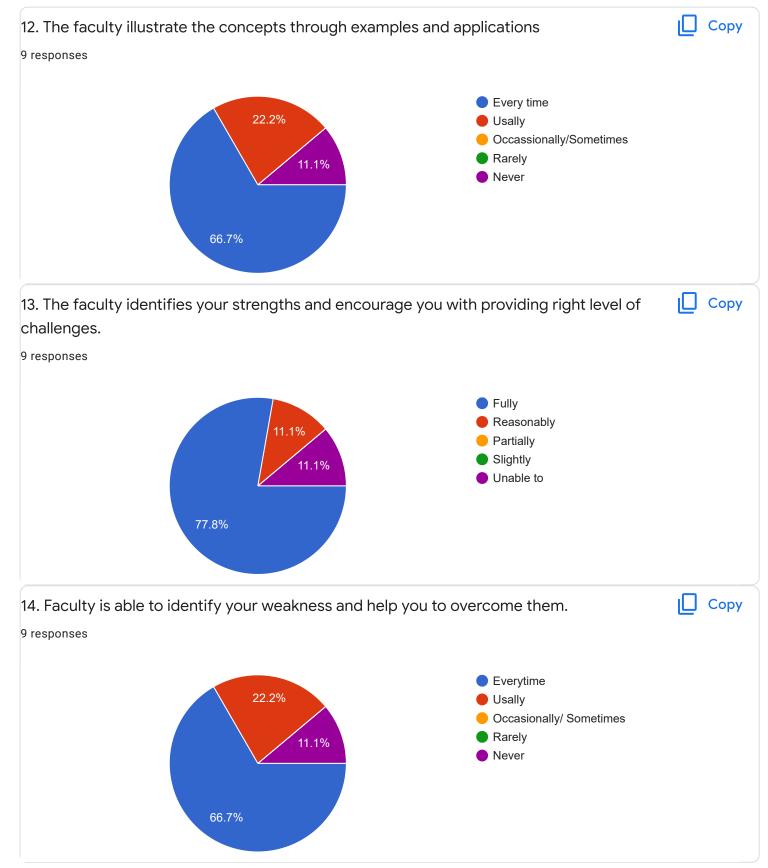

|   |

| Enter Your Mobile Number        |  |
|---------------------------------|--|
| 9 responses                     |  |
| 9482307507                      |  |
| 8762185729                      |  |
| 9972043743                      |  |
| 9113029387                      |  |
| 9620722115                      |  |
| 8095849126                      |  |
| 7899449819                      |  |
| 8296946954                      |  |
| 7483222053                      |  |
| Section A : Feedback on Faculty |  |
| III Sem M.Com                   |  |
|                                 |  |

Human Resource Management - Ms. Sumarani S



# 2. Hold on Subject



















III Sem M.Com

## E-Commerce - Ms. Ayesha Siddiqua

### 1. Impart of Knowledge

#### 9 responses





Сору

ıl I











Feedback

Section A : Feedback on Faculty

## III Sem M.Com

## Quantitative Techniques fo MD - Dr. Dileep Kumar S D













Section A : Feedback on Faculty

III Sem M.Com

Business Research Methodology - Mr. Rudramuni P B











III Sem M.Com

## Marginal Costing - Ms. Bhoomika S U

### 1. Impart of Knowledge

#### 9 responses



## 2. Hold on Subject

9 responses



ıl I

ıШ

Copy

Сору

### 3. Time Management

#### 9 responses



# 4. Class Discipline





Copy

Сору









Feedback

Section A : Feedback on Faculty

III Sem M.Com

# Marginal Costing - Dr. K Sailatha













Section A : Feedback on Faculty

III Sem M.Com

Derivative Markets - Ms. Swathi J











III Sem M.Com

# Management Skills - Dr. G M Sudharshan

# 1. Impart of Knowledge

#### 9 responses