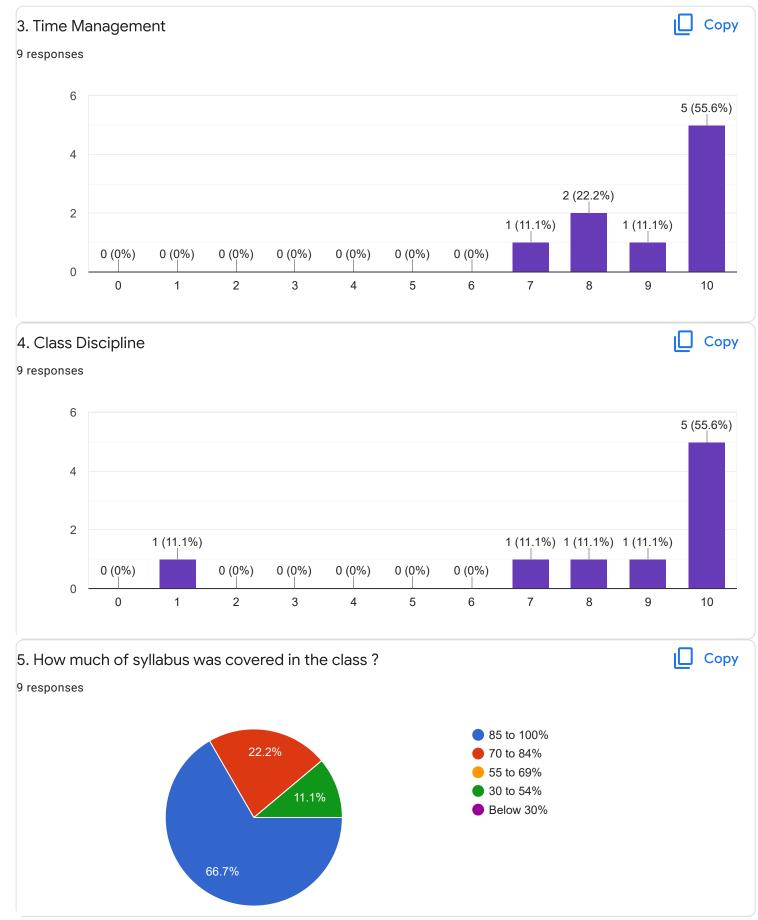

### 3. Time Management

#### 9 responses

# 4. Class Discipline

Copy

Сору

Feedback

Section A : Feedback on Faculty

III Sem M.Com