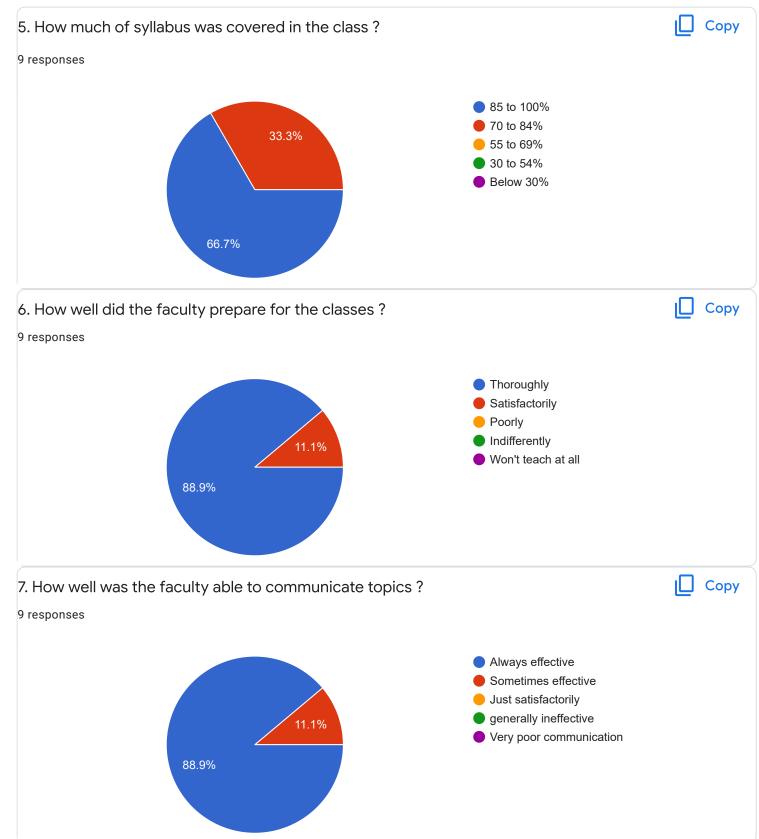

### 1. Impart of Knowledge

#### 9 responses

Сору

ıl I

Feedback

Section A : Feedback on Faculty