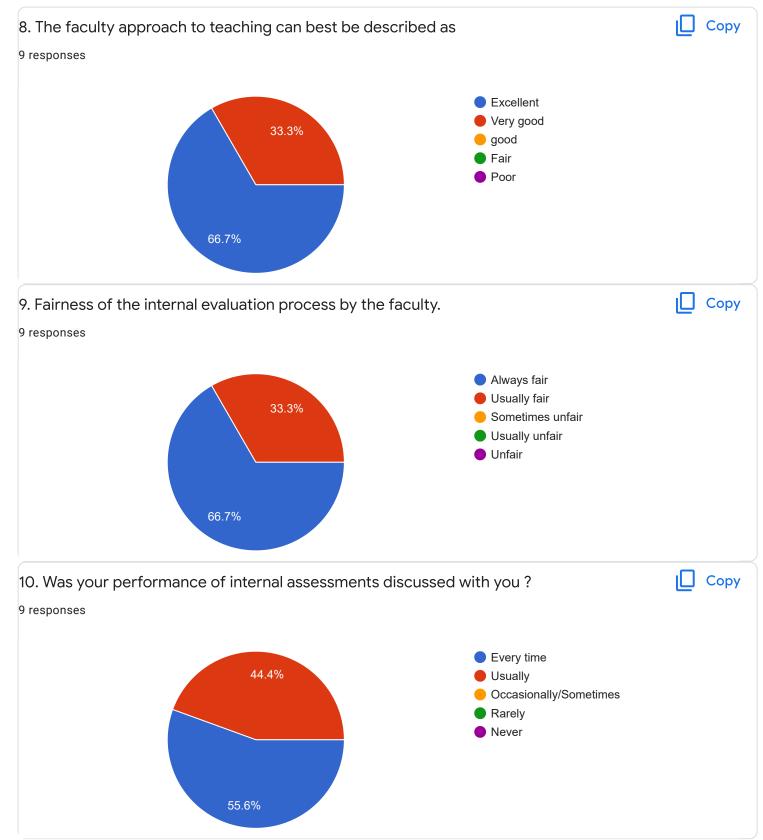

### 1. Impart of Knowledge

#### 9 responses

## 2. Hold on Subject

9 responses

ıl I

ıШ

Copy

Сору