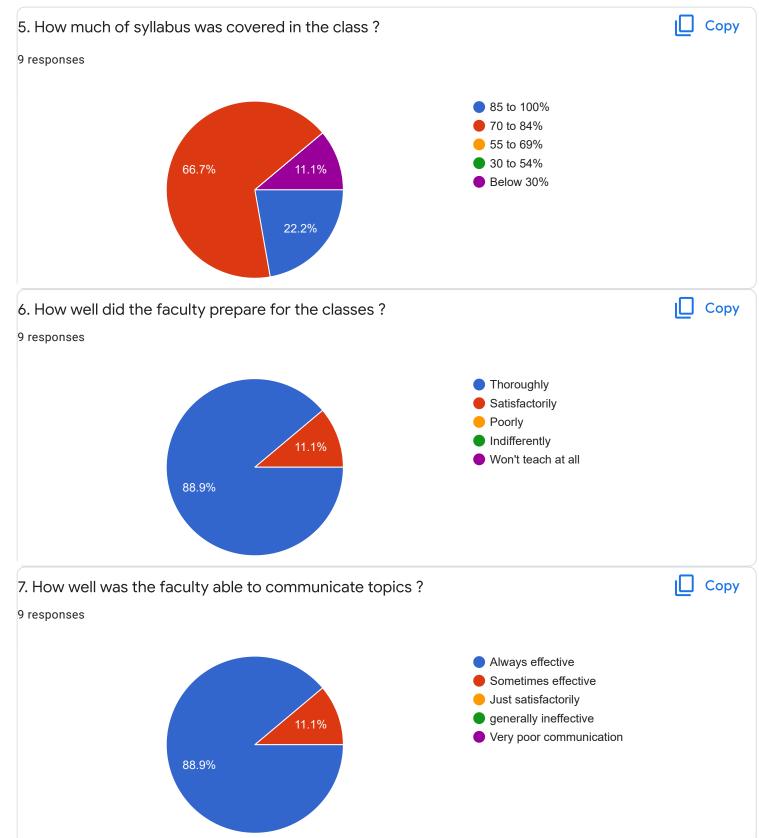

### 1. Impart of Knowledge

#### 9 responses

Сору

ıl I

Feedback

Section A : Feedback on Faculty