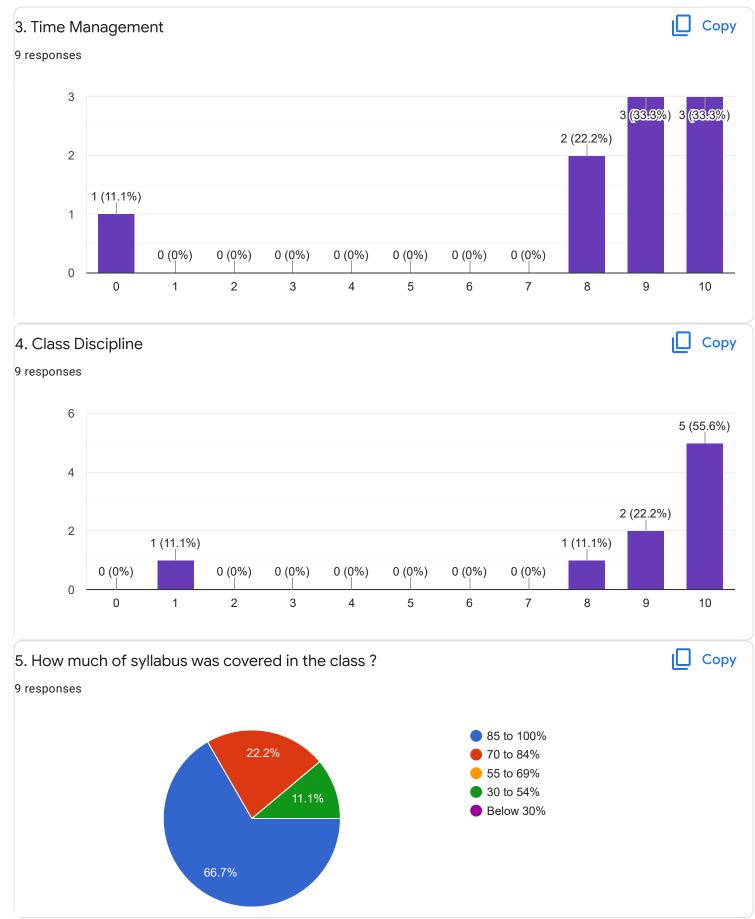

### 3. Time Management

# 4. Class Discipline

Copy

Сору

Feedback

Section A : Feedback on Faculty

III Sem M.Com