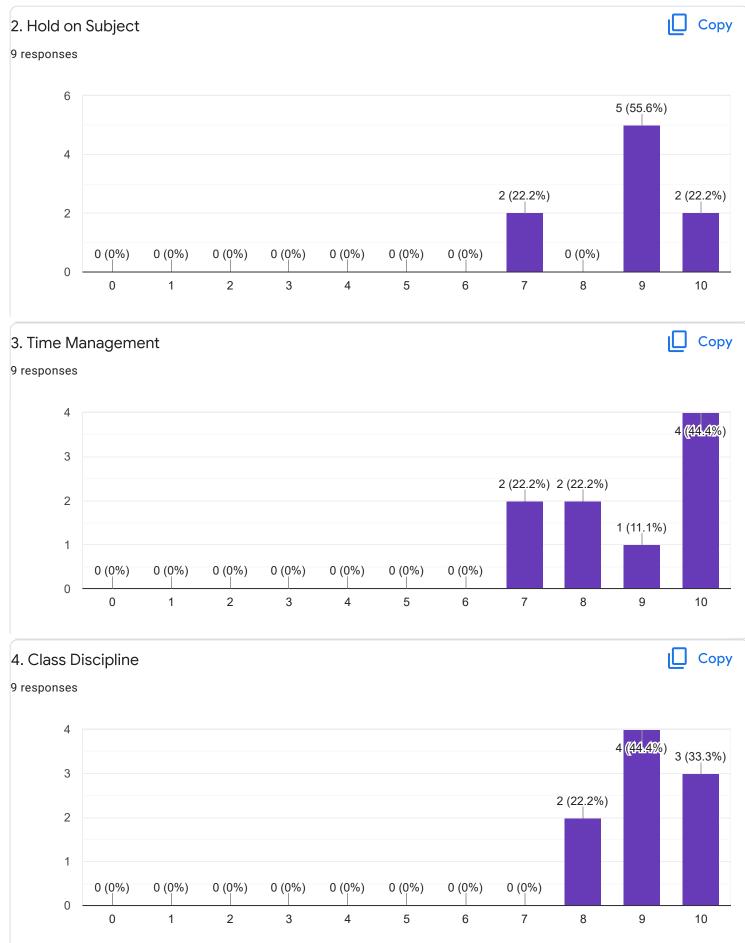

# 2. Hold on Subject

III Sem M.Com

### 3. Time Management

# 4. Class Discipline

Copy

Сору

Feedback

Section A : Feedback on Faculty

III Sem M.Com