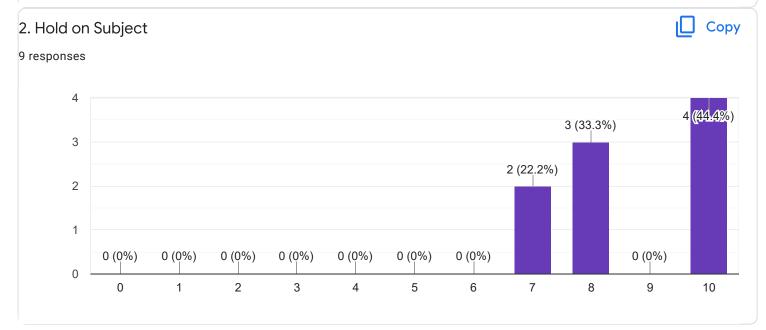

Feedback

Section A : Feedback on Faculty

## III Sem M.Com

## Quantitative Techniques fo MD - Dr. Dileep Kumar S D













Section A : Feedback on Faculty

III Sem M.Com

Business Research Methodology - Mr. Rudramuni P B











III Sem M.Com

## Marginal Costing - Ms. Bhoomika S U

### 1. Impart of Knowledge

#### 9 responses



## 2. Hold on Subject

9 responses



ıl I

ıШ

Copy

Сору

### 3. Time Management

#### 9 responses



# 4. Class Discipline





Copy

Сору









Feedback

Section A : Feedback on Faculty

III Sem M.Com

# Marginal Costing - Dr. K Sailatha













Section A : Feedback on Faculty

III Sem M.Com

Derivative Markets - Ms. Swathi J











III Sem M.Com

# Management Skills - Dr. G M Sudharshan

# 1. Impart of Knowledge

#### 9 responses





Сору

ıl I











## Suggestions/Remarks-

## If any Suggestions/Remarks-

9 responses

#### nothing

marginal costing syllabus was not coverd and in classroom please try to cover the syllabus and make it in a proper way and please change bhumika mam

no suggestion

no suggestion

we need cultural activities and other activites like industrial visit , conference, training program etc.

we need extra cirruilam activities

no suggestions

teachers shoud support the student in a good nway

Section B : Feedback about Institution







| 10. Give three observation/suggestions to improve the ove<br>institution.<br>7 responses