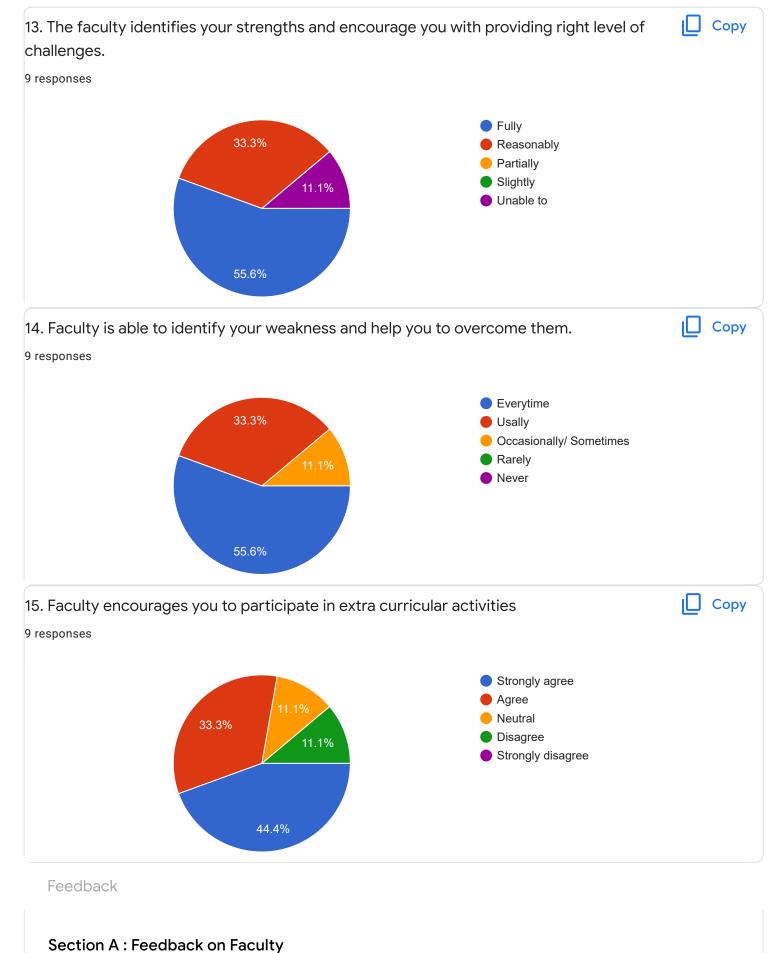

# Marginal Costing - Dr. K Sailatha

Section A : Feedback on Faculty

III Sem M.Com

Derivative Markets - Ms. Swathi J

III Sem M.Com

# Management Skills - Dr. G M Sudharshan

# 1. Impart of Knowledge

#### 9 responses

Сору

ıl I