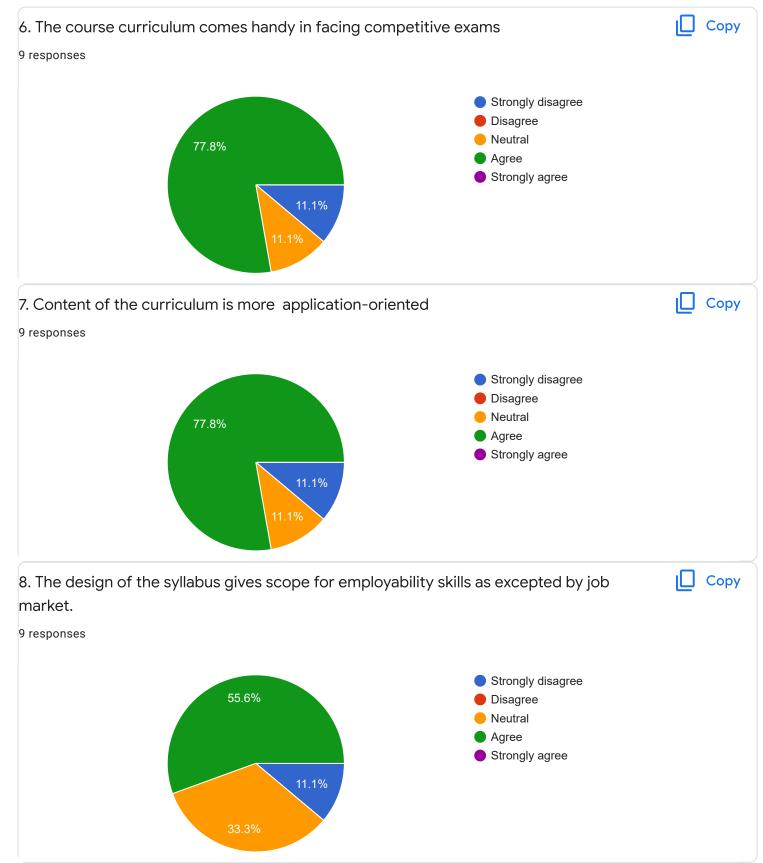

| <ul> <li>Disagree</li> <li>Neutral</li> <li>Agree</li> </ul> |









no suggestions