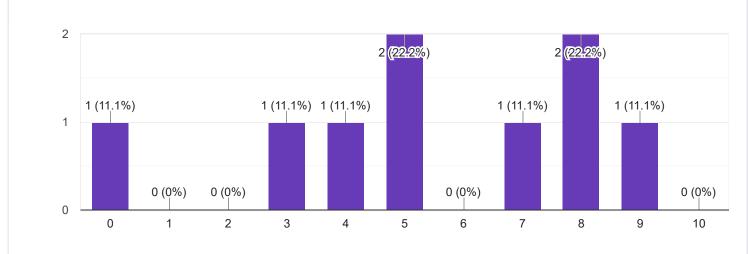

# Marginal Costing - Dr. K Sailatha

Section A : Feedback on Faculty

III Sem M.Com

Derivative Markets - Ms. Swathi J

III Sem M.Com

# Management Skills - Dr. G M Sudharshan

# 1. Impart of Knowledge

#### 9 responses

Сору

ıl I