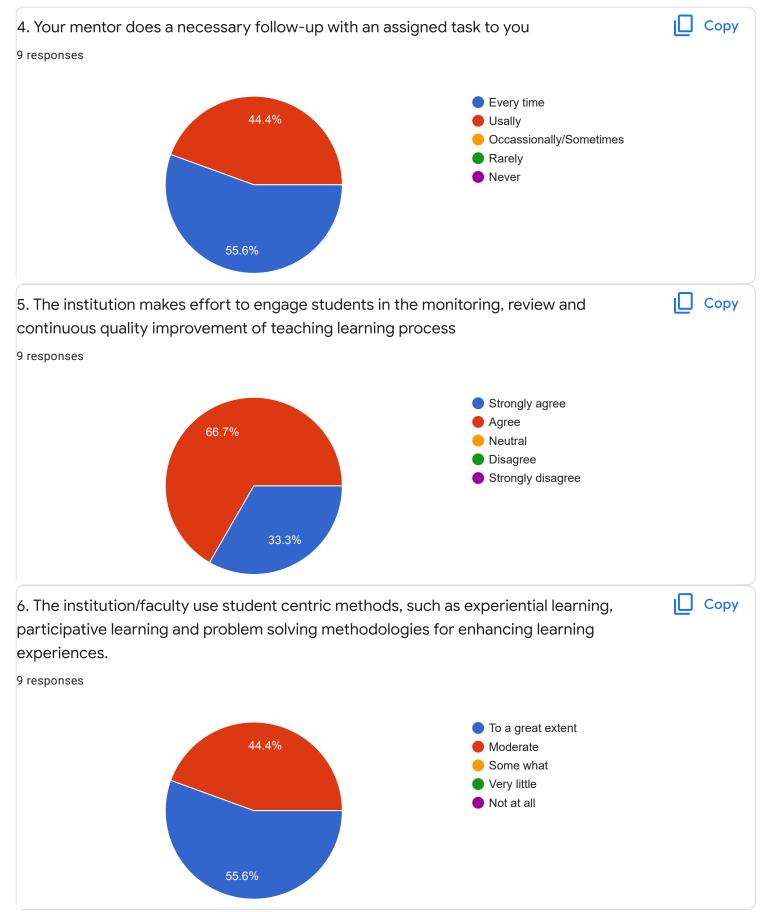

we need extra cirruilam activities

no suggestions

teachers shoud support the student in a good nway

Section B : Feedback about Institution

| 10. Give three observation/suggestions to improve the ove<br>institution.<br>7 responses                                                                                                                                                                                                                                                                                                                                                                                                                                                                                                                                                                                                                                                                                                                                                                                                                                                                                                                                                                                                                                                                                                                                                                                                                                                                                                                                                                                                                                                                                                                                                                                                                                                                                                                                                                                                                                                                                                                                                                                                                                                                                                                                                                                                                                                                                                                                                                       | rall teaching-learning experience in the                     |
|----------------------------------------------------------------------------------------------------------------------------------------------------------------------------------------------------------------------------------------------------------------------------------------------------------------------------------------------------------------------------------------------------------------------------------------------------------------------------------------------------------------------------------------------------------------------------------------------------------------------------------------------------------------------------------------------------------------------------------------------------------------------------------------------------------------------------------------------------------------------------------------------------------------------------------------------------------------------------------------------------------------------------------------------------------------------------------------------------------------------------------------------------------------------------------------------------------------------------------------------------------------------------------------------------------------------------------------------------------------------------------------------------------------------------------------------------------------------------------------------------------------------------------------------------------------------------------------------------------------------------------------------------------------------------------------------------------------------------------------------------------------------------------------------------------------------------------------------------------------------------------------------------------------------------------------------------------------------------------------------------------------------------------------------------------------------------------------------------------------------------------------------------------------------------------------------------------------------------------------------------------------------------------------------------------------------------------------------------------------------------------------------------------------------------------------------------------------|--------------------------------------------------------------|
| nothing                                                                                                                                                                                                                                                                                                                                                                                                                                                                                                                                                                                                                                                                                                                                                                                                                                                                                                                                                                                                                                                                                                                                                                                                                                                                                                                                                                                                                                                                                                                                                                                                                                                                                                                                                                                                                                                                                                                                                                                                                                                                                                                                                                                                                                                                                                                                                                                                                                                        |                                                              |
| very good .                                                                                                                                                                                                                                                                                                                                                                                                                                                                                                                                                                                                                                                                                                                                                                                                                                                                                                                                                                                                                                                                                                                                                                                                                                                                                                                                                                                                                                                                                                                                                                                                                                                                                                                                                                                                                                                                                                                                                                                                                                                                                                                                                                                                                                                                                                                                                                                                                                                    |                                                              |
| faculty was good at of skills learning                                                                                                                                                                                                                                                                                                                                                                                                                                                                                                                                                                                                                                                                                                                                                                                                                                                                                                                                                                                                                                                                                                                                                                                                                                                                                                                                                                                                                                                                                                                                                                                                                                                                                                                                                                                                                                                                                                                                                                                                                                                                                                                                                                                                                                                                                                                                                                                                                         |                                                              |
| 7 responses<br>nothing<br>very good .<br>faculty was good at of skills learning<br>no suggestion<br>No suggestions about it<br>no suggestions<br>Section C: Feedback on Curriculum<br>1. Content of the syllabus is up-to-date<br>9 responses<br>0 Strongly disagree<br>0 Disagree<br>0 Disagree<br>0 Disagree<br>0 Disagree<br>0 Disagree<br>0 Strongly disagree<br>0 Disag |                                                              |
| No suggestions about it                                                                                                                                                                                                                                                                                                                                                                                                                                                                                                                                                                                                                                                                                                                                                                                                                                                                                                                                                                                                                                                                                                                                                                                                                                                                                                                                                                                                                                                                                                                                                                                                                                                                                                                                                                                                                                                                                                                                                                                                                                                                                                                                                                                                                                                                                                                                                                                                                                        |                                                              |
| no suggestions                                                                                                                                                                                                                                                                                                                                                                                                                                                                                                                                                                                                                                                                                                                                                                                                                                                                                                                                                                                                                                                                                                                                                                                                                                                                                                                                                                                                                                                                                                                                                                                                                                                                                                                                                                                                                                                                                                                                                                                                                                                                                                                                                                                                                                                                                                                                                                                                                                                 |                                                              |
| Section C: Feedback on Curriculum                                                                                                                                                                                                                                                                                                                                                                                                                                                                                                                                                                                                                                                                                                                                                                                                                                                                                                                                                                                                                                                                                                                                                                                                                                                                                                                                                                                                                                                                                                                                                                                                                                                                                                                                                                                                                                                                                                                                                                                                                                                                                                                                                                                                                                                                                                                                                                                                                              |                                                              |
| 1. Content of the syllabus is up-to-date<br>9 responses                                                                                                                                                                                                                                                                                                                                                                                                                                                                                                                                                                                                                                                                                                                                                                                                                                                                                                                                                                                                                                                                                                                                                                                                                                                                                                                                                                                                                                                                                                                                                                                                                                                                                                                                                                                                                                                                                                                                                                                                                                                                                                                                                                                                                                                                                                                                                                                                        | Сору                                                         |
| 11.1%                                                                                                                                                                                                                                                                                                                                                                                                                                                                                                                                                                                                                                                                                                                                                                                                                                                                                                                                                                                                                                                                                                                                                                                                                                                                                                                                                                                                                                                                                                                                                                                                                                                                                                                                                                                                                                                                                                                                                                                                                                                                                                                                                                                                                                                                                                                                                                                                                                                          | <ul> <li>Disagree</li> <li>Neutral</li> <li>Agree</li> </ul> |
| <ol> <li>Content of each unit is relevant to its title</li> <li>9 responses</li> </ol>                                                                                                                                                                                                                                                                                                                                                                                                                                                                                                                                                                                                                                                                                                                                                                                                                                                                                                                                                                                                                                                                                                                                                                                                                                                                                                                                                                                                                                                                                                                                                                                                                                                                                                                                                                                                                                                                                                                                                                                                                                                                                                                                                                                                                                                                                                                                                                         | 🗋 Сору                                                       |
| 11.1%                                                                                                                                                                                                                                                                                                                                                                                                                                                                                                                                                                                                                                                                                                                                                                                                                                                                                                                                                                                                                                                                                                                                                                                                                                                                                                                                                                                                                                                                                                                                                                                                                                                                                                                                                                                                                                                                                                                                                                                                                                                                                                                                                                                                                                                                                                                                                                                                                                                          | <ul> <li>Disagree</li> <li>Neutral</li> <li>Agree</li> </ul> |