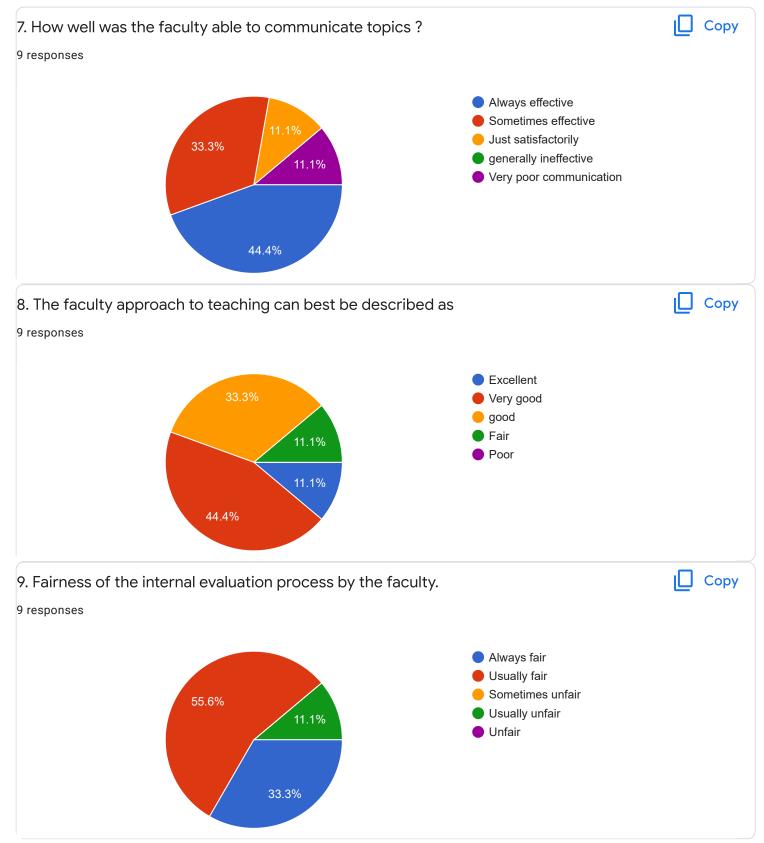

## III Sem M.Com

## Quantitative Techniques fo MD - Dr. Dileep Kumar S D

Section A : Feedback on Faculty

III Sem M.Com

Business Research Methodology - Mr. Rudramuni P B

III Sem M.Com