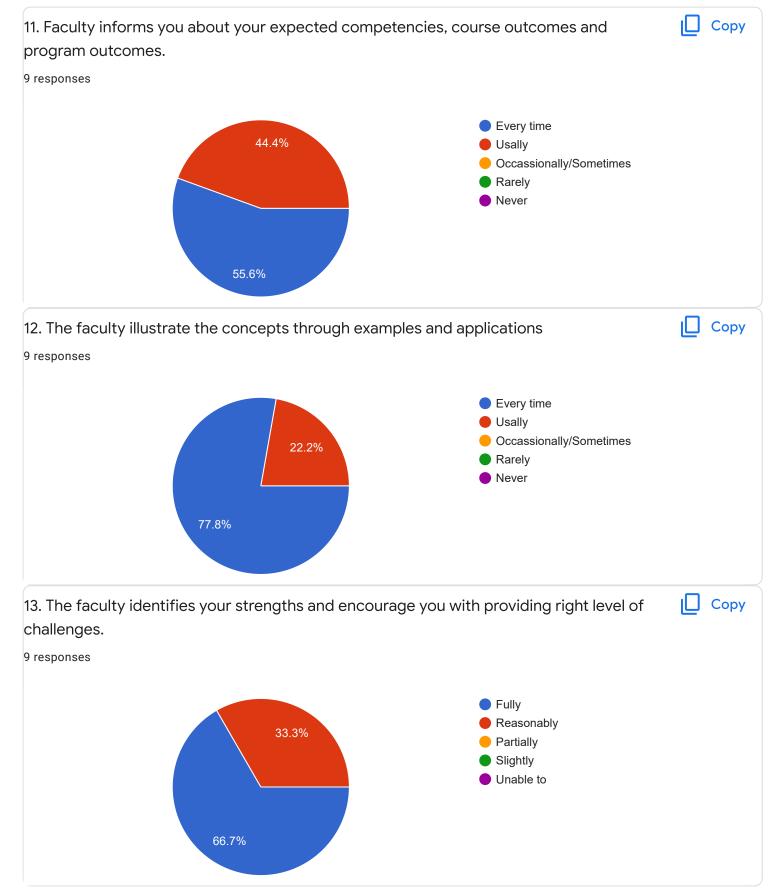

### 3. Time Management

#### 9 responses

# 4. Class Discipline

Copy

Сору

Feedback

Section A : Feedback on Faculty

III Sem M.Com