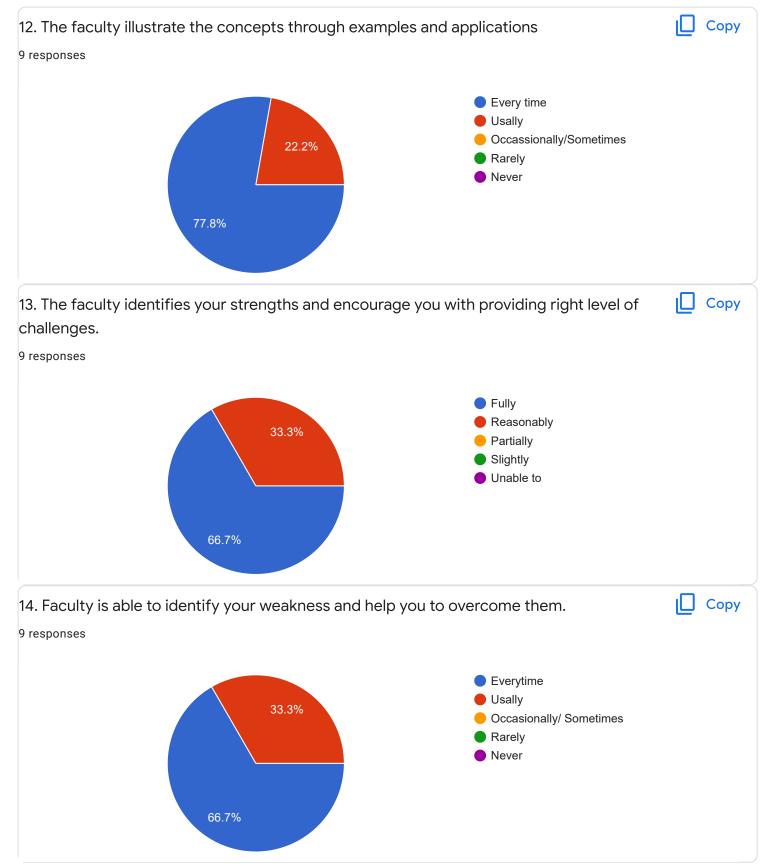

n A : Feedback on Faculty

## III Sem M.Com

## Quantitative Techniques fo MD - Dr. Dileep Kumar S D













Section A : Feedback on Faculty

III Sem M.Com

Business Research Methodology - Mr. Rudramuni P B











III Sem M.Com

## Marginal Costing - Ms. Bhoomika S U

### 1. Impart of Knowledge

#### 9 responses



## 2. Hold on Subject

9 responses



ıl I

ıШ

Copy

Сору

### 3. Time Management

#### 9 responses



# 4. Class Discipline





Copy

Сору









Feedback

Section A : Feedback on Faculty

III Sem M.Com

# Marginal Costing - Dr. K Sailatha













Section A : Feedback on Faculty

III Sem M.Com

Derivative Markets - Ms. Swathi J











III Sem M.Com

# Management Skills - Dr. G M Sudharshan

# 1. Impart of Knowledge

#### 9 responses





Сору

ıl I











## Suggestions/Remarks-

## If any Suggestions/Remarks-

9 responses

#### nothing

marginal costing syllabus was not coverd and in classroom please try to cover the syllabus and make it in a proper way and please change bhumika mam

no suggestion

no suggestion

we need cultural activities and other activites like industrial visit , conference, training program etc.

we need extra cirruilam activities

no suggestions

teachers shoud support the student in a good nway

Section B : Feedback about Institution







| 10. Give three observation/suggestions to improve the ove<br>institution.<br>7 responses