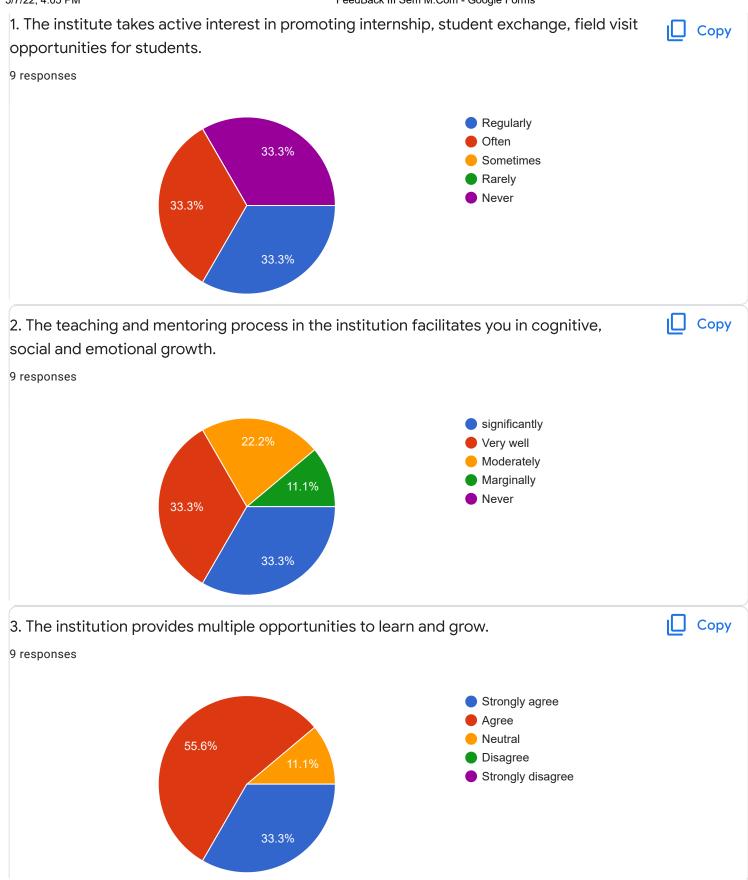

we need extra cirruilam activities

no suggestions

teachers shoud support the student in a good nway

Section B : Feedback about Institution

| 10. Give three observation/suggestions to improve the ove<br>institution.<br>7 responses                                                                                                                                                                                                                                                                                                                                                                                                                                                                                                                                                                                                                                                                                                                                                                                                                                                                                                                                                                                                                                                                                                                                                                                                                                                                                                                                                                                                                                                                                                                                                                                                                                                                                                                                                                                                                                                                                                                                                                                                                                                                                                                                                                                                                                                                                                                                                                       | rall teaching-learning experience in the                     |
|----------------------------------------------------------------------------------------------------------------------------------------------------------------------------------------------------------------------------------------------------------------------------------------------------------------------------------------------------------------------------------------------------------------------------------------------------------------------------------------------------------------------------------------------------------------------------------------------------------------------------------------------------------------------------------------------------------------------------------------------------------------------------------------------------------------------------------------------------------------------------------------------------------------------------------------------------------------------------------------------------------------------------------------------------------------------------------------------------------------------------------------------------------------------------------------------------------------------------------------------------------------------------------------------------------------------------------------------------------------------------------------------------------------------------------------------------------------------------------------------------------------------------------------------------------------------------------------------------------------------------------------------------------------------------------------------------------------------------------------------------------------------------------------------------------------------------------------------------------------------------------------------------------------------------------------------------------------------------------------------------------------------------------------------------------------------------------------------------------------------------------------------------------------------------------------------------------------------------------------------------------------------------------------------------------------------------------------------------------------------------------------------------------------------------------------------------------------|--------------------------------------------------------------|
| nothing                                                                                                                                                                                                                                                                                                                                                                                                                                                                                                                                                                                                                                                                                                                                                                                                                                                                                                                                                                                                                                                                                                                                                                                                                                                                                                                                                                                                                                                                                                                                                                                                                                                                                                                                                                                                                                                                                                                                                                                                                                                                                                                                                                                                                                                                                                                                                                                                                                                        |                                                              |
| very good .                                                                                                                                                                                                                                                                                                                                                                                                                                                                                                                                                                                                                                                                                                                                                                                                                                                                                                                                                                                                                                                                                                                                                                                                                                                                                                                                                                                                                                                                                                                                                                                                                                                                                                                                                                                                                                                                                                                                                                                                                                                                                                                                                                                                                                                                                                                                                                                                                                                    |                                                              |
| faculty was good at of skills learning                                                                                                                                                                                                                                                                                                                                                                                                                                                                                                                                                                                                                                                                                                                                                                                                                                                                                                                                                                                                                                                                                                                                                                                                                                                                                                                                                                                                                                                                                                                                                                                                                                                                                                                                                                                                                                                                                                                                                                                                                                                                                                                                                                                                                                                                                                                                                                                                                         |                                                              |
| 7 responses<br>nothing<br>very good .<br>faculty was good at of skills learning<br>no suggestion<br>No suggestions about it<br>no suggestions<br>Section C: Feedback on Curriculum<br>1. Content of the syllabus is up-to-date<br>9 responses<br>0 Strongly disagree<br>0 Disagree<br>0 Disagree<br>0 Disagree<br>0 Disagree<br>0 Disagree<br>0 Strongly disagree<br>0 Disag |                                                              |
| No suggestions about it                                                                                                                                                                                                                                                                                                                                                                                                                                                                                                                                                                                                                                                                                                                                                                                                                                                                                                                                                                                                                                                                                                                                                                                                                                                                                                                                                                                                                                                                                                                                                                                                                                                                                                                                                                                                                                                                                                                                                                                                                                                                                                                                                                                                                                                                                                                                                                                                                                        |                                                              |
| no suggestions                                                                                                                                                                                                                                                                                                                                                                                                                                                                                                                                                                                                                                                                                                                                                                                                                                                                                                                                                                                                                                                                                                                                                                                                                                                                                                                                                                                                                                                                                                                                                                                                                                                                                                                                                                                                                                                                                                                                                                                                                                                                                                                                                                                                                                                                                                                                                                                                                                                 |                                                              |
| Section C: Feedback on Curriculum                                                                                                                                                                                                                                                                                                                                                                                                                                                                                                                                                                                                                                                                                                                                                                                                                                                                                                                                                                                                                                                                                                                                                                                                                                                                                                                                                                                                                                                                                                                                                                                                                                                                                                                                                                                                                                                                                                                                                                                                                                                                                                                                                                                                                                                                                                                                                                                                                              |                                                              |
| 1. Content of the syllabus is up-to-date<br>9 responses                                                                                                                                                                                                                                                                                                                                                                                                                                                                                                                                                                                                                                                                                                                                                                                                                                                                                                                                                                                                                                                                                                                                                                                                                                                                                                                                                                                                                                                                                                                                                                                                                                                                                                                                                                                                                                                                                                                                                                                                                                                                                                                                                                                                                                                                                                                                                                                                        | Сору                                                         |
| 11.1%                                                                                                                                                                                                                                                                                                                                                                                                                                                                                                                                                                                                                                                                                                                                                                                                                                                                                                                                                                                                                                                                                                                                                                                                                                                                                                                                                                                                                                                                                                                                                                                                                                                                                                                                                                                                                                                                                                                                                                                                                                                                                                                                                                                                                                                                                                                                                                                                                                                          | <ul> <li>Disagree</li> <li>Neutral</li> <li>Agree</li> </ul> |
| <ol> <li>Content of each unit is relevant to its title</li> <li>9 responses</li> </ol>                                                                                                                                                                                                                                                                                                                                                                                                                                                                                                                                                                                                                                                                                                                                                                                                                                                                                                                                                                                                                                                                                                                                                                                                                                                                                                                                                                                                                                                                                                                                                                                                                                                                                                                                                                                                                                                                                                                                                                                                                                                                                                                                                                                                                                                                                                                                                                         | 🗋 Сору                                                       |
| 11.1%                                                                                                                                                                                                                                                                                                                                                                                                                                                                                                                                                                                                                                                                                                                                                                                                                                                                                                                                                                                                                                                                                                                                                                                                                                                                                                                                                                                                                                                                                                                                                                                                                                                                                                                                                                                                                                                                                                                                                                                                                                                                                                                                                                                                                                                                                                                                                                                                                                                          | <ul> <li>Disagree</li> <li>Neutral</li> <li>Agree</li> </ul> |