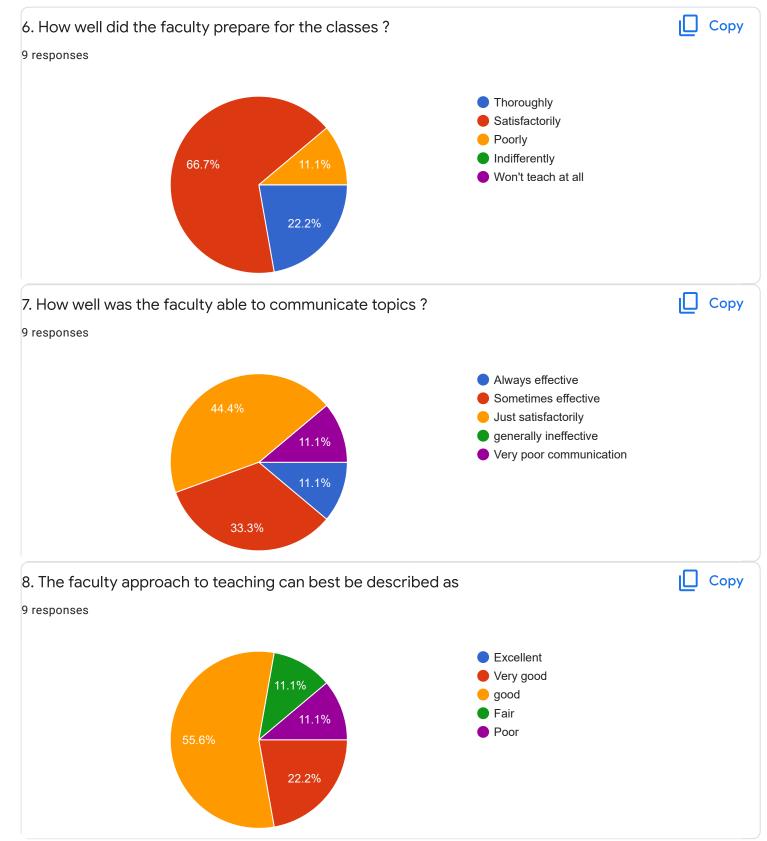

Feedback on Faculty |  |
| III Sem M.Com                   |  |
|                                 |  |

Human Resource Management - Ms. Sumarani S



# 2. Hold on Subject



















III Sem M.Com

## E-Commerce - Ms. Ayesha Siddiqua

### 1. Impart of Knowledge

#### 9 responses





Сору

ıl I











Feedback

Section A : Feedback on Faculty

## III Sem M.Com

## Quantitative Techniques fo MD - Dr. Dileep Kumar S D













Section A : Feedback on Faculty

III Sem M.Com

Business Research Methodology - Mr. Rudramuni P B











III Sem M.Com

## Marginal Costing - Ms. Bhoomika S U

### 1. Impart of Knowledge

#### 9 responses



## 2. Hold on Subject

9 responses



ıl I

ıШ

Copy

Сору

### 3. Time Management

#### 9 responses



# 4. Class Discipline





Copy

Сору









Feedback

Section A : Feedback on Faculty

III Sem M.Com

# Marginal Costing - Dr. K Sailatha













Section A : Feedback on Faculty

III Sem M.Com

Derivative Markets - Ms. Swathi J











III Sem M.Com

# Management Skills - Dr. G M Sudharshan

# 1. Impart of Knowledge

#### 9 responses





Сору

ıl I











## Suggestions/Remarks-

## If any Suggestions/Remarks-

9 responses

#### nothing

marginal costing syllabus was not coverd and in classroom please try to cover the syllabus and make it in a proper way and please change bhumika mam

no suggestion

no suggestion

we need cultural activities and other activites like industrial visit , conference, training program etc.

we need extra cirruilam activities

no suggestions

teachers shoud support the student in a go