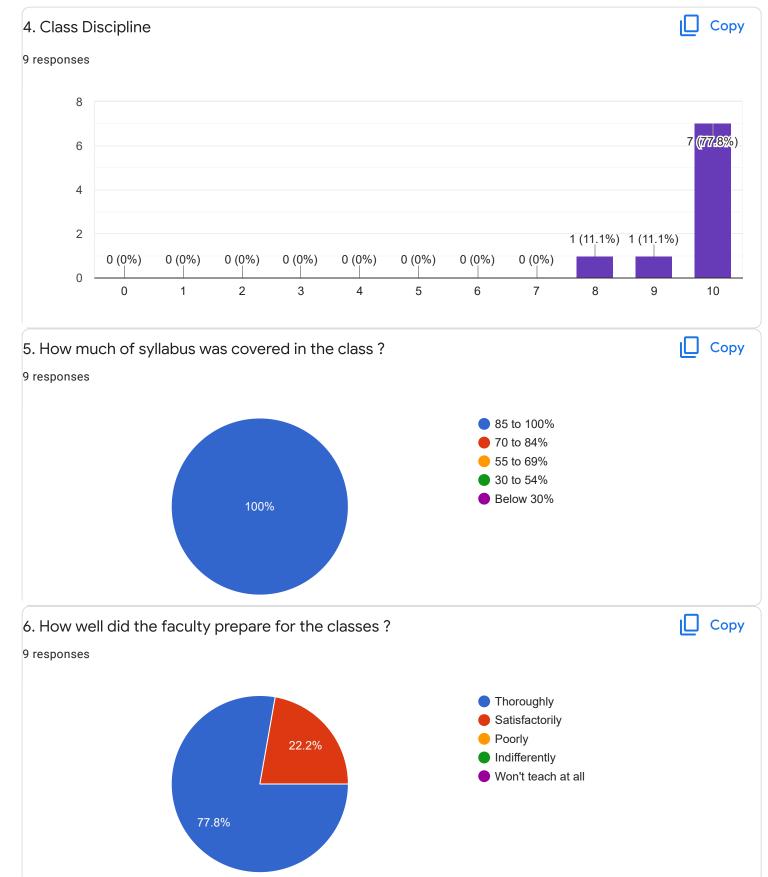

# 4. Class Discipline

Copy

Сору

Feedback

Section A : Feedback on Faculty

III Sem M.Com