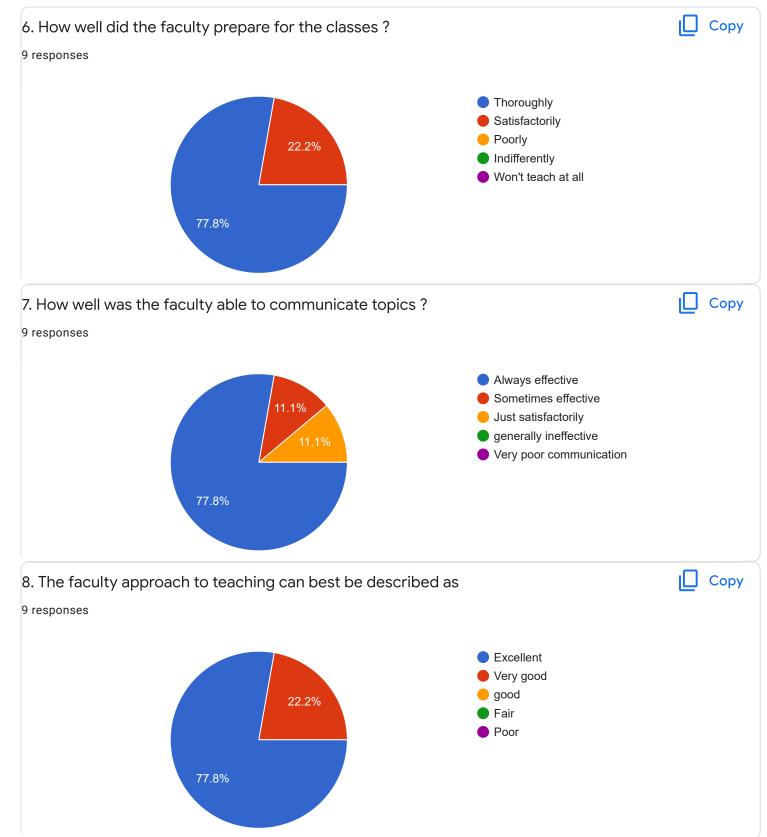

# Management Skills - Dr. G M Sudharshan

# 1. Impart of Knowledge

#### 9 responses

Сору

ıl I