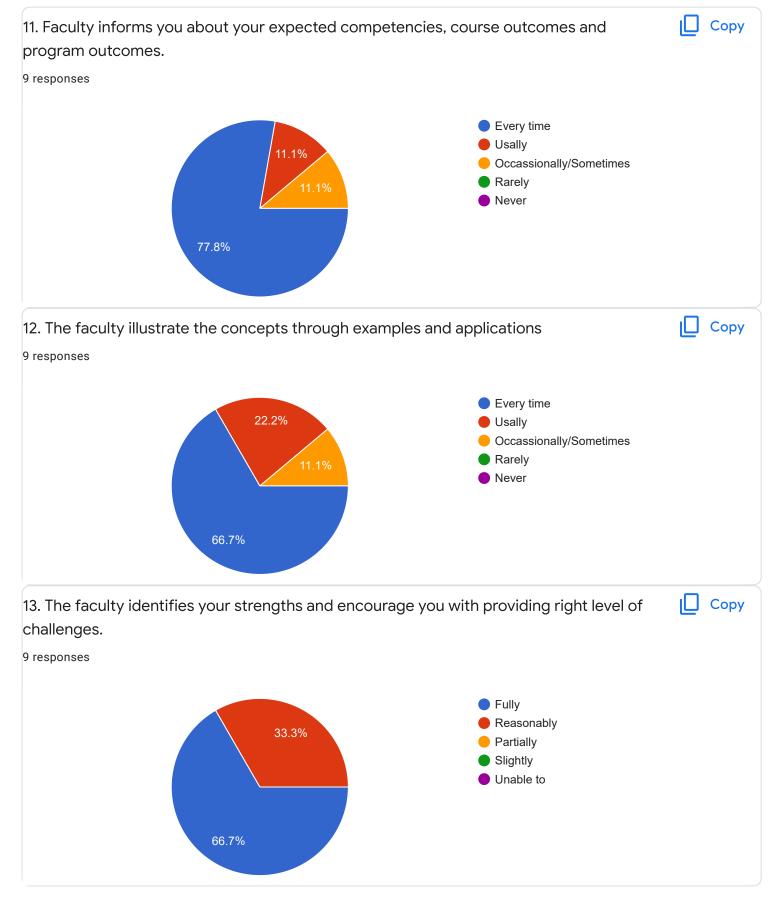

# Management Skills - Dr. G M Sudharshan

# 1. Impart of Knowledge

#### 9 responses

Сору

ıl I