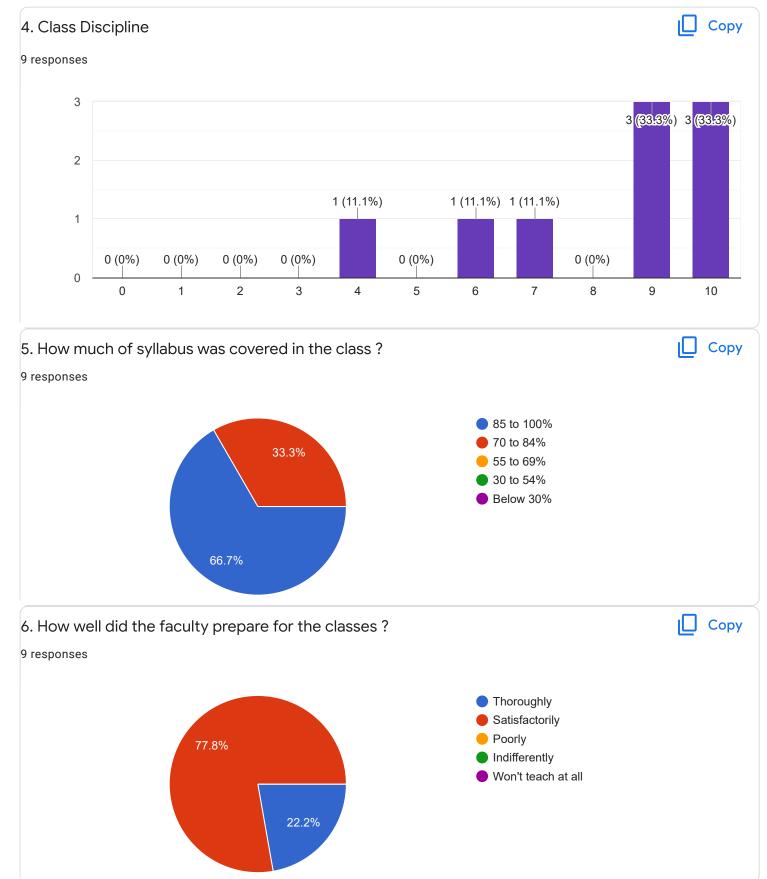

# 4. Class Discipline

Copy

Сору

Feedback

Section A : Feedback on Faculty

III Sem M.Com