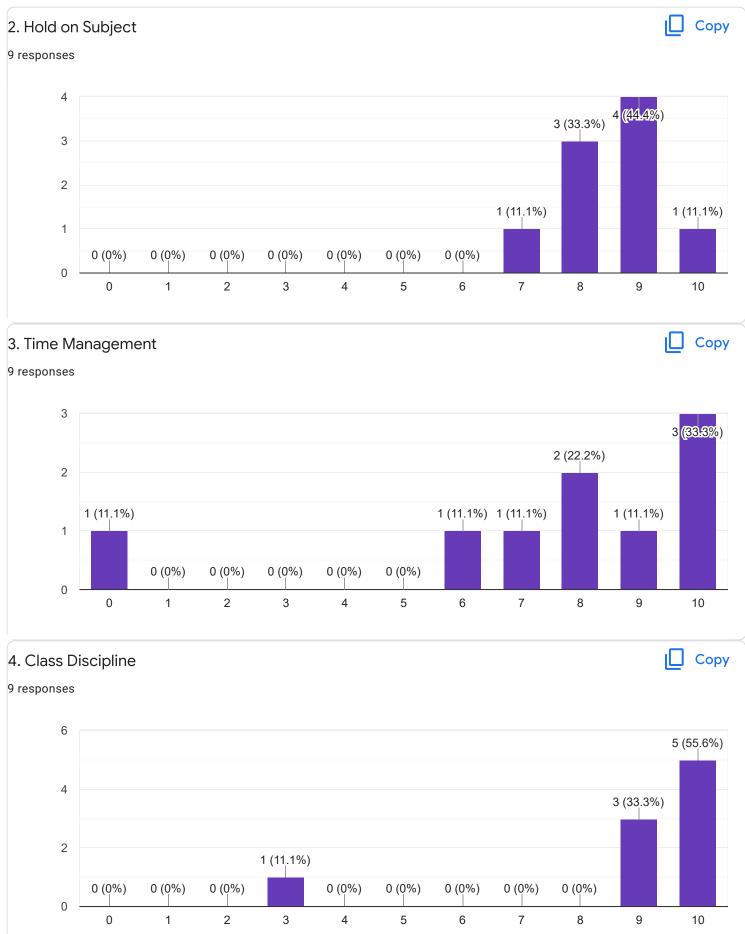

# 2. Hold on Subject

III Sem M.Com

## 2. Hold on Subject

9 responses

ıl I

ıШ

Copy

Сору

### 3. Time Management

# 4. Class Discipline

Copy

Сору

Feedback

Section A : Feedback on Faculty

III Sem M.Com