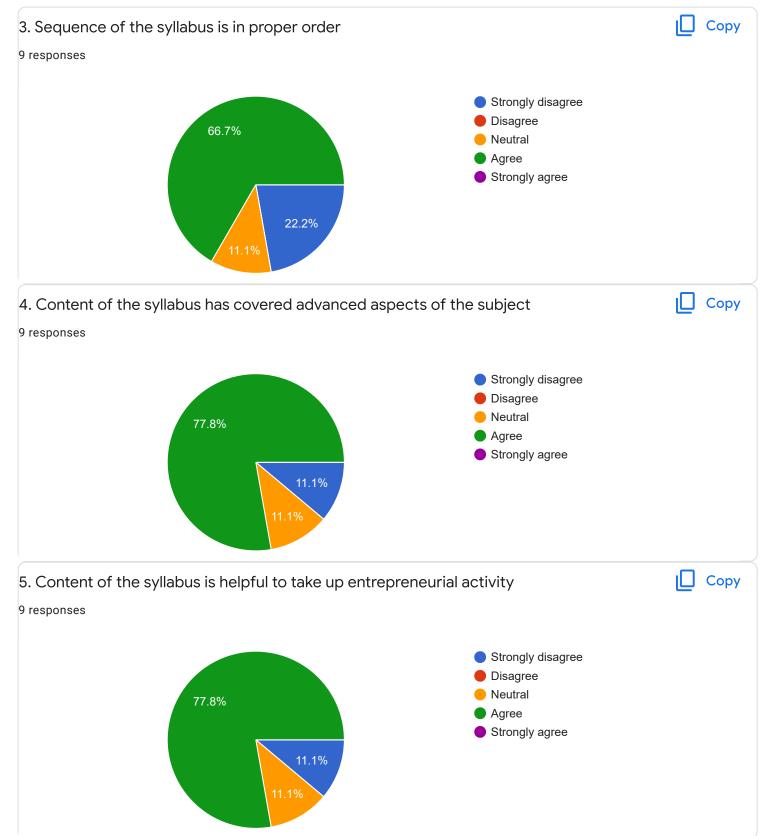

we need extra cirruilam activities

no suggestions

teachers shoud support the student in a good nway

Section B : Feedback about Institution

| 10. Give three observation/suggestions to improve the ove<br>institution.<br>7 responses                                                                                                                                                                                                                                                                                                                                                                                                                                                                                                                                                                                                                                                                                                                                                                                                                                                                                                                                                                                                                                                                                                                                                                                                                                                                                                                                                                                                                                                                                                                                                                                                                                                                                                                                                                                                                                                                                                                                                                                                                                                                                                                                                                                                                                                                                                                                                                       | rall teaching-learning experience in the                     |
|----------------------------------------------------------------------------------------------------------------------------------------------------------------------------------------------------------------------------------------------------------------------------------------------------------------------------------------------------------------------------------------------------------------------------------------------------------------------------------------------------------------------------------------------------------------------------------------------------------------------------------------------------------------------------------------------------------------------------------------------------------------------------------------------------------------------------------------------------------------------------------------------------------------------------------------------------------------------------------------------------------------------------------------------------------------------------------------------------------------------------------------------------------------------------------------------------------------------------------------------------------------------------------------------------------------------------------------------------------------------------------------------------------------------------------------------------------------------------------------------------------------------------------------------------------------------------------------------------------------------------------------------------------------------------------------------------------------------------------------------------------------------------------------------------------------------------------------------------------------------------------------------------------------------------------------------------------------------------------------------------------------------------------------------------------------------------------------------------------------------------------------------------------------------------------------------------------------------------------------------------------------------------------------------------------------------------------------------------------------------------------------------------------------------------------------------------------------|--------------------------------------------------------------|
| nothing                                                                                                                                                                                                                                                                                                                                                                                                                                                                                                                                                                                                                                                                                                                                                                                                                                                                                                                                                                                                                                                                                                                                                                                                                                                                                                                                                                                                                                                                                                                                                                                                                                                                                                                                                                                                                                                                                                                                                                                                                                                                                                                                                                                                                                                                                                                                                                                                                                                        |                                                              |
| very good .                                                                                                                                                                                                                                                                                                                                                                                                                                                                                                                                                                                                                                                                                                                                                                                                                                                                                                                                                                                                                                                                                                                                                                                                                                                                                                                                                                                                                                                                                                                                                                                                                                                                                                                                                                                                                                                                                                                                                                                                                                                                                                                                                                                                                                                                                                                                                                                                                                                    |                                                              |
| faculty was good at of skills learning                                                                                                                                                                                                                                                                                                                                                                                                                                                                                                                                                                                                                                                                                                                                                                                                                                                                                                                                                                                                                                                                                                                                                                                                                                                                                                                                                                                                                                                                                                                                                                                                                                                                                                                                                                                                                                                                                                                                                                                                                                                                                                                                                                                                                                                                                                                                                                                                                         |                                                              |
| 7 responses<br>nothing<br>very good .<br>faculty was good at of skills learning<br>no suggestion<br>No suggestions about it<br>no suggestions<br>Section C: Feedback on Curriculum<br>1. Content of the syllabus is up-to-date<br>9 responses<br>0 Strongly disagree<br>0 Disagree<br>0 Disagree<br>0 Disagree<br>0 Disagree<br>0 Disagree<br>0 Strongly disagree<br>0 Disag |                                                              |
| No suggestions about it                                                                                                                                                                                                                                                                                                                                                                                                                                                                                                                                                                                                                                                                                                                                                                                                                                                                                                                                                                                                                                                                                                                                                                                                                                                                                                                                                                                                                                                                                                                                                                                                                                                                                                                                                                                                                                                                                                                                                                                                                                                                                                                                                                                                                                                                                                                                                                                                                                        |                                                              |
| no suggestions                                                                                                                                                                                                                                                                                                                                                                                                                                                                                                                                                                                                                                                                                                                                                                                                                                                                                                                                                                                                                                                                                                                                                                                                                                                                                                                                                                                                                                                                                                                                                                                                                                                                                                                                                                                                                                                                                                                                                                                                                                                                                                                                                                                                                                                                                                                                                                                                                                                 |                                                              |
| Section C: Feedback on Curriculum                                                                                                                                                                                                                                                                                                                                                                                                                                                                                                                                                                                                                                                                                                                                                                                                                                                                                                                                                                                                                                                                                                                                                                                                                                                                                                                                                                                                                                                                                                                                                                                                                                                                                                                                                                                                                                                                                                                                                                                                                                                                                                                                                                                                                                                                                                                                                                                                                              |                                                              |
| 1. Content of the syllabus is up-to-date<br>9 responses                                                                                                                                                                                                                                                                                                                                                                                                                                                                                                                                                                                                                                                                                                                                                                                                                                                                                                                                                                                                                                                                                                                                                                                                                                                                                                                                                                                                                                                                                                                                                                                                                                                                                                                                                                                                                                                                                                                                                                                                                                                                                                                                                                                                                                                                                                                                                                                                        | Сору                                                         |
| 11.1%                                                                                                                                                                                                                                                                                                                                                                                                                                                                                                                                                                                                                                                                                                                                                                                                                                                                                                                                                                                                                                                                                                                                                                                                                                                                                                                                                                                                                                                                                                                                                                                                                                                                                                                                                                                                                                                                                                                                                                                                                                                                                                                                                                                                                                                                                                                                                                                                                                                          | <ul> <li>Disagree</li> <li>Neutral</li> <li>Agree</li> </ul> |
| <ol> <li>Content of each unit is relevant to its title</li> <li>9 responses</li> </ol>                                                                                                                                                                                                                                                                                                                                                                                                                                                                                                                                                                                                                                                                                                                                                                                                                                                                                                                                                                                                                                                                                                                                                                                                                                                                                                                                                                                                                                                                                                                                                                                                                                                                                                                                                                                                                                                                                                                                                                                                                                                                                                                                                                                                                                                                                                                                                                         | 🗋 Сору                                                       |
| 11.1%                                                                                                                                                                                                                                                                                                                                                                                                                                                                                                                                                                                                                                                                                                                                                                                                                                                                                                                                                                                                                                                                                                                                                                                                                                                                                                                                                                                                                                                                                                                                                                                                                                                                                                                                                                                                                                                                                                                                                                                                                                                                                                                                                                                                                                                                                                                                                                                                                                                          | <ul> <li>Disagree</li> <li>Neutral</li> <li>Agree</li> </ul> |