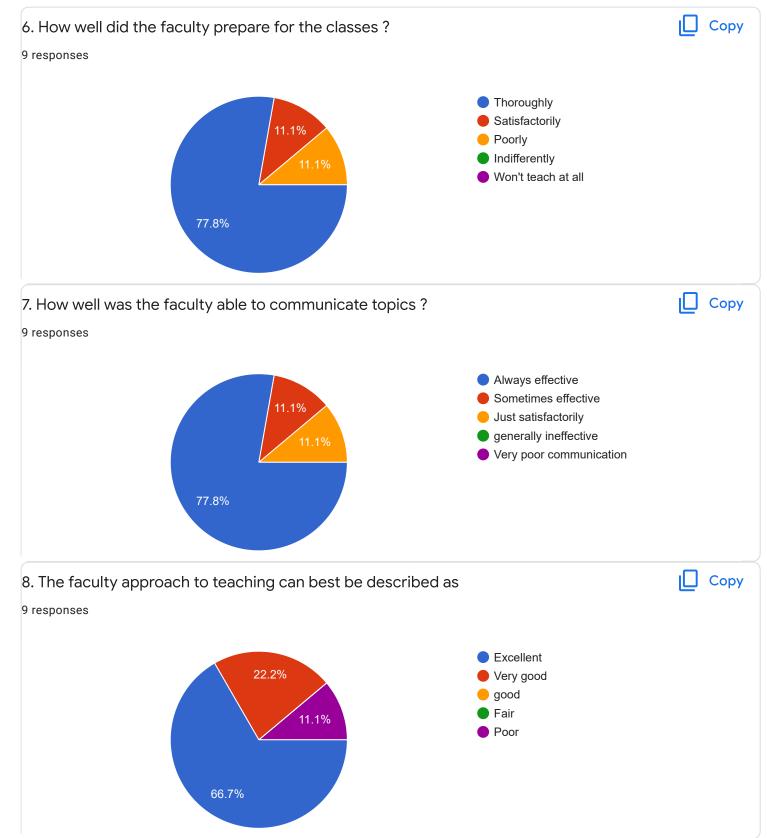

|   |

| Enter Your Mobile Number        |  |
|---------------------------------|--|
| 9 responses                     |  |
| 9482307507                      |  |
| 8762185729                      |  |
| 9972043743                      |  |
| 9113029387                      |  |
| 9620722115                      |  |
| 8095849126                      |  |
| 7899449819                      |  |
| 8296946954                      |  |
| 7483222053                      |  |
| Section A : Feedback on Faculty |  |
| III Sem M.Com                   |  |
|                                 |  |

Human Resource Management - Ms. Sumarani S



# 2. Hold on Subject



















III Sem M.Com

## E-Commerce - Ms. Ayesha Siddiqua

### 1. Impart of Knowledge

#### 9 responses





Сору

ıl I











Feedback

Section A : Feedback on Faculty

## III Sem M.Com

## Quantitative Techniques fo MD - Dr. Dileep Kumar S D













Section A : Feedback on Faculty

III Sem M.Com

Business Research Methodology - Mr. Rudramuni P B











III Sem M.Com

## Marginal Costing - Ms. Bhoomika S U

### 1. Impart of Knowledge

#### 9 responses



## 2. Hold on Subject

9 responses



ıl I

ıШ

Copy

Сору

### 3. Time Management

#### 9 responses



# 4. Class Discipline





Copy

Сору









Feedback

Section A : Feedback on Faculty

III Sem M.Com

# Marginal Costing - Dr. K Sailatha













Section A : Feedback on Faculty

III Sem M.Com

Derivative Markets - Ms. Swathi J











III Sem M.Com

# Management Skills - Dr. G M Sudharshan

# 1. Impart of Knowledge

#### 9 responses