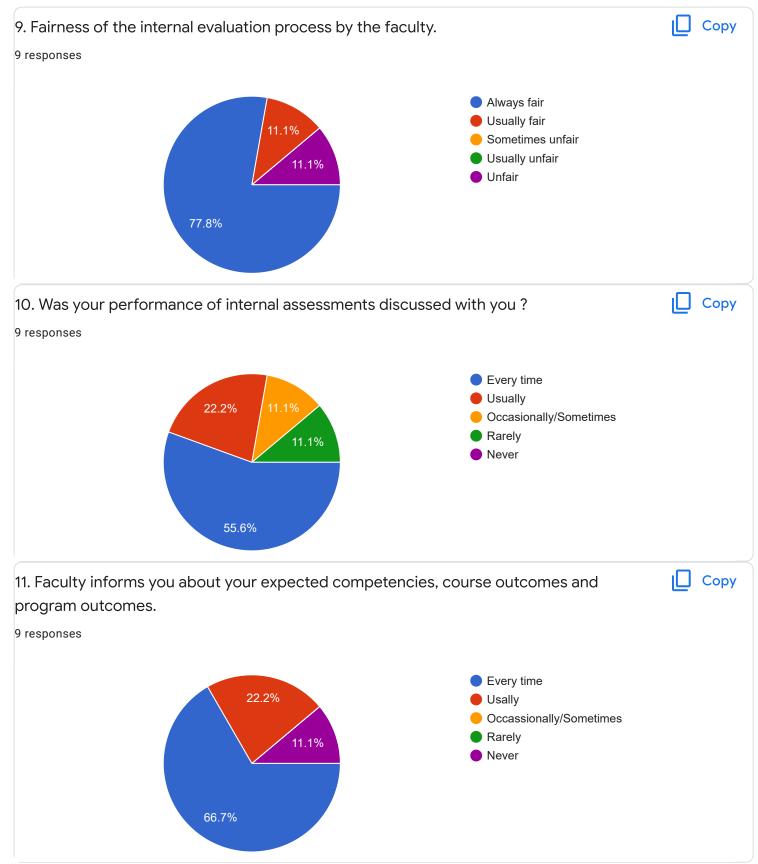

|   |

| Enter Your Mobile Number        |  |
|---------------------------------|--|
| 9 responses                     |  |
| 9482307507                      |  |
| 8762185729                      |  |
| 9972043743                      |  |
| 9113029387                      |  |
| 9620722115                      |  |
| 8095849126                      |  |
| 7899449819                      |  |
| 8296946954                      |  |
| 7483222053                      |  |
| Section A : Feedback on Faculty |  |
| III Sem M.Com                   |  |
|                                 |  |

Human Resource Management - Ms. Sumarani S



# 2. Hold on Subject



















III Sem M.Com

## E-Commerce - Ms. Ayesha Siddiqua

### 1. Impart of Knowledge

#### 9 responses





Сору

ıl I











Feedback

Section A : Feedback on Faculty

## III Sem M.Com

## Quantitative Techniques fo MD - Dr. Dileep Kumar S D













Section A : Feedback on Faculty

III Sem M.Com

Business Research Methodology - Mr. Rudramuni P B











III Sem M.Com

## Marginal Costing - Ms. Bhoomika S U

### 1. Impart of Knowledge

#### 9 responses



## 2. Hold on Subject

9 responses



ıl I

ıШ

Copy

Сору

### 3. Time Management

#### 9 responses



# 4. Class Discipline





Copy

Сору









Feedback

Section A : Feedback on Faculty

III Sem M.Com

# Marginal Costing - Dr. K Sailatha













Section A : Feedback on Faculty

III Sem M.Com

Derivative Markets - Ms. Swathi J











III Sem M.Com

# Management Skills - Dr. G M Sudharshan

# 1. Impart of Knowledge

#### 9 responses