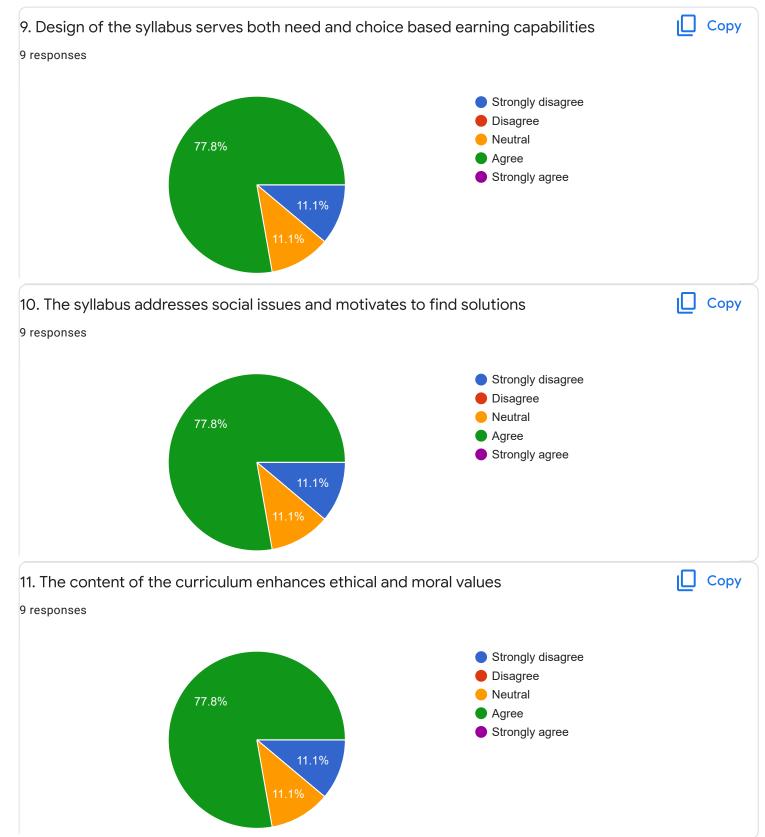

| <ul> <li>Disagree</li> <li>Neutral</li> <li>Agree</li> </ul> |









no suggestions