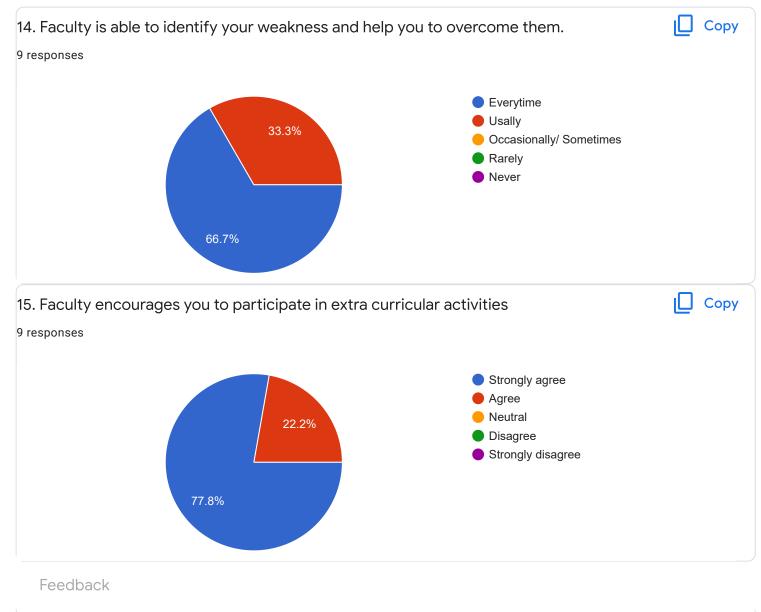

# Management Skills - Dr. G M Sudharshan

# 1. Impart of Knowledge

#### 9 responses

Сору

ıl I