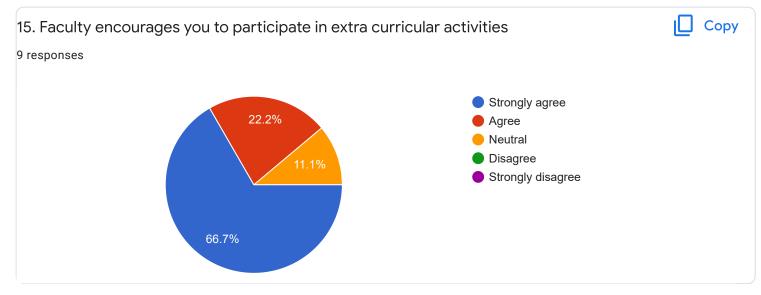

A : Feedback on Faculty

## III Sem M.Com

## Quantitative Techniques fo MD - Dr. Dileep Kumar S D













Section A : Feedback on Faculty

III Sem M.Com

Business Research Methodology - Mr. Rudramuni P B











III Sem M.Com

## Marginal Costing - Ms. Bhoomika S U

### 1. Impart of Knowledge

#### 9 responses



## 2. Hold on Subject

9 responses



ıl I

ıШ

Copy

Сору

### 3. Time Management

#### 9 responses



# 4. Class Discipline





Copy

Сору









Feedback

Section A : Feedback on Faculty

III Sem M.Com

# Marginal Costing - Dr. K Sailatha













Section A : Feedback on Faculty

III Sem M.Com

Derivative Markets - Ms. Swathi J











III Sem M.Com

# Management Skills - Dr. G M Sudharshan

# 1. Impart of Knowledge

#### 9 responses





Сору

ıl I











## Suggestions/Remarks-

## If any Suggestions/Remarks-

9 responses

#### nothing

marginal costing syllabus was not coverd and in classroom please try to cover the syllabus and make it in a proper way and please change bhumika mam

no suggestion

no suggestion

we need cultural activities and other activites like industrial visit , conference, training program etc.

we need extra cirruilam activities

no suggestions

teachers shoud support the student in a good nway

Section B : Feedback about Institution







| 10. Give three observation/suggestions to improve the ove<br>institution.<br>7 responses