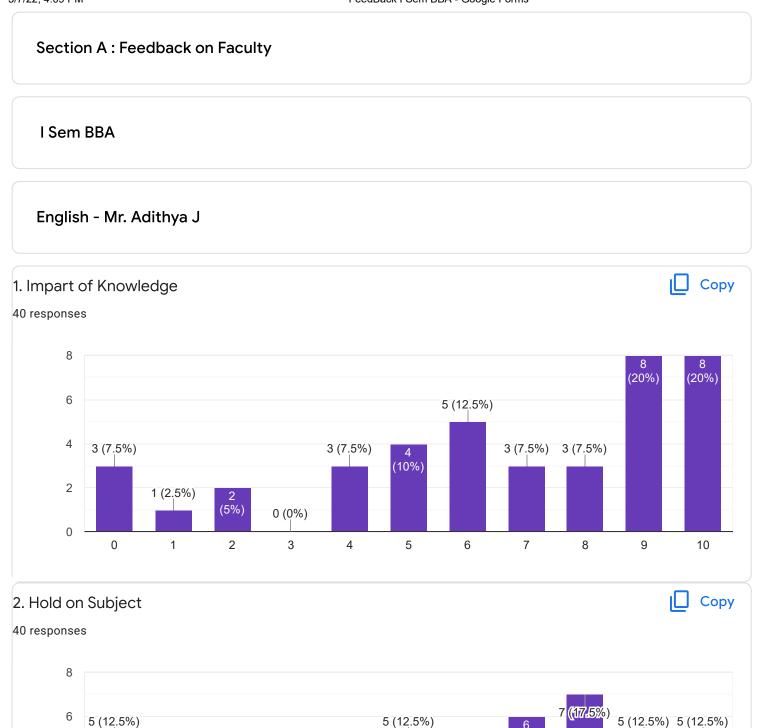

4

2

0

0

1 (2.5%)

1



3 (7.5%)

4

5

(15%)

7

8

9

10

3 (7.5%)

6

0 (0%)

2

0 (0%)

3











Feedback

# Section A : Feedback on Faculty

I Sem BBA

## English - Ms. Priyanka R





### 40 responses







Сору















Feedback

Section A : Feedback on Faculty

I Sem BBA

Kannada - Dr. Praveen Chandra











I Sem BBA

## Hindi - Ms. Kavitha U P

## 1. Impart of Knowledge

### 17 responses





ıl I

Сору

### 16 responses





# 4. Class Discipline





ιŪ

Сору









Feedback

Section A : Feedback on Faculty

I Sem BBA

# Basics of Accounting - Dr. K Sailatha













Section A : Feedback on Faculty

## I Sem BBA

Basics of Accounting - Mr. Praveen B



0 (0%)

2

1 (2.5%)

3

1 (2.5%)

4

1 (2.5%)

5

1 (2.5%)

6

7

8

9

1 (2.5%)

0

0

0 (0%)

1

10









I Sem BBA

## Mar