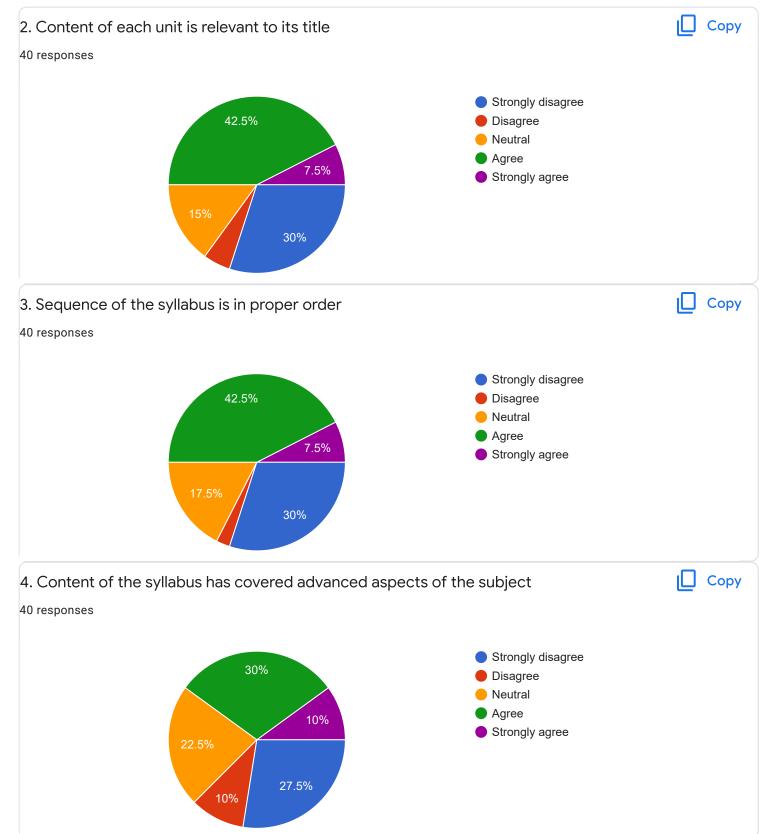

| 10. Give three observation/suggestions to improve the overall teaching-learning experience in the institution.  |  |  |
|-----------------------------------------------------------------------------------------------------------------|--|--|
|                                                                                                                 |  |  |
|                                                                                                                 |  |  |
|                                                                                                                 |  |  |
|                                                                                                                 |  |  |
| ling platform it will be helpful                                                                                |  |  |
|                                                                                                                 |  |  |
|                                                                                                                 |  |  |
|                                                                                                                 |  |  |
| •                                                                                                               |  |  |
|                                                                                                                 |  |  |
|                                                                                                                 |  |  |
| <ul> <li>Strongly disagree</li> <li>Disagree</li> <li>Neutral</li> <li>Agree</li> <li>Strongly agree</li> </ul> |  |  |
|                                                                                                                 |  |  |