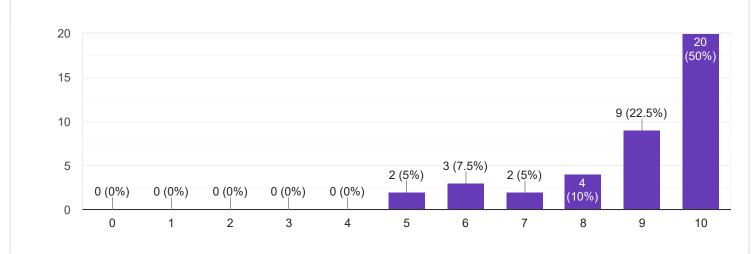

# 4. Class Discipline

ιŪ

Сору

Feedback

Section A : Feedback on Faculty

I Sem BBA