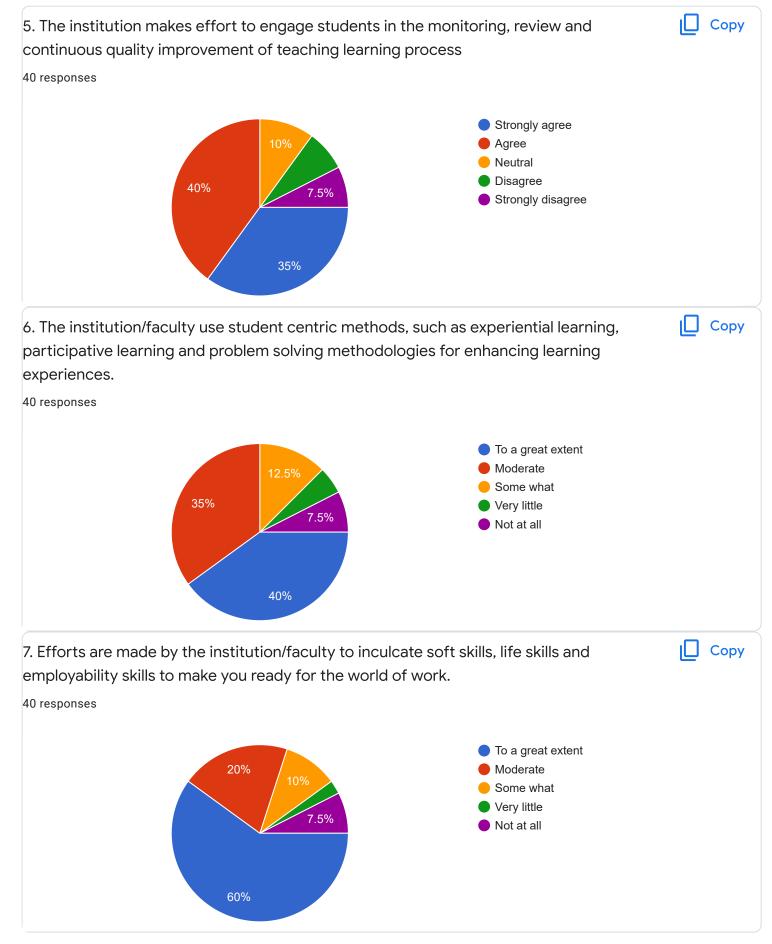

|
| Section B : Feedback about Insti                                                    | tution                                                                                         |
| 1. The institute takes active interest i opportunities for students.                | n promoting internship, student exchange, field visit 🛛 🗋 Сору                                 |
| 40 responses                                                                        |                                                                                                |
| 12.5%                                                                               | <ul> <li>Regularly</li> <li>Often</li> <li>Sometimes</li> <li>Rarely</li> <li>Never</li> </ul> |







| 10. Give three observation/suggestions to improve the overall teaching-learning experience in the institution.  |  |  |
|-----------------------------------------------------------------------------------------------------------------|--|--|
|                                                                                                                 |  |  |
|                                                                                                                 |  |  |
|                                                                                                                 |  |  |
|                                                                                                                 |  |  |
| ling platform it will be helpful