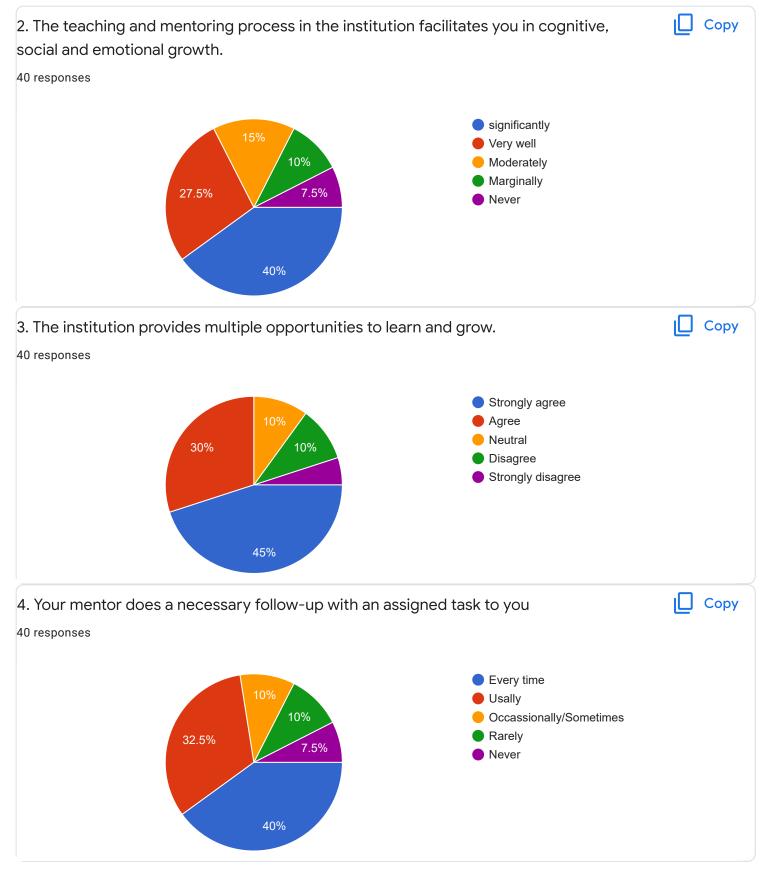

|
| Section B : Feedback about Insti                                                    | tution                                                                                         |
| 1. The institute takes active interest i opportunities for students.                | n promoting internship, student exchange, field visit 🛛 🗋 Сору                                 |
| 40 responses                                                                        |                                                                                                |
| 12.5%                                                                               | <ul> <li>Regularly</li> <li>Often</li> <li>Sometimes</li> <li>Rarely</li> <li>Never</li> </ul> |







| 10. Give three observation/suggestions to improve the overall teaching-learning experience in the institution.  |  |  |
|-----------------------------------------------------------------------------------------------------------------|--|--|
|                                                                                                                 |  |  |
|                                                                                                                 |  |  |
|                                                                                                                 |  |  |
|                                                                                                                 |  |  |
| ling platform it will be helpful