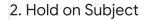

## 5/7/22, 4:09 PM FeedBack I Sem BBA - Google Forms 2. Hold on Subject 40 responses 20 15 10 8 (20%) 5 3 (7.5%) 2 (5%) 1 (2.5%) 1 (2.5%) 0 (0%) 0 (0%) 0 (0%) 0 (0%) 0 0 1 2 3 4 5 6 7