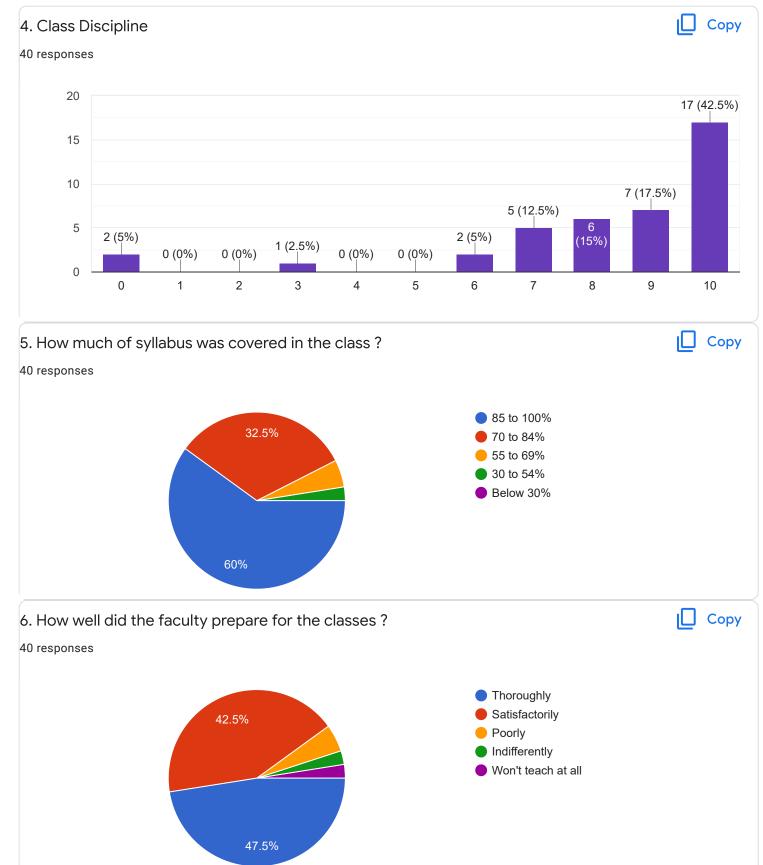

# 4. Class Discipline

ιŪ

Сору

Feedback

Section A : Feedback on Faculty

I Sem BBA