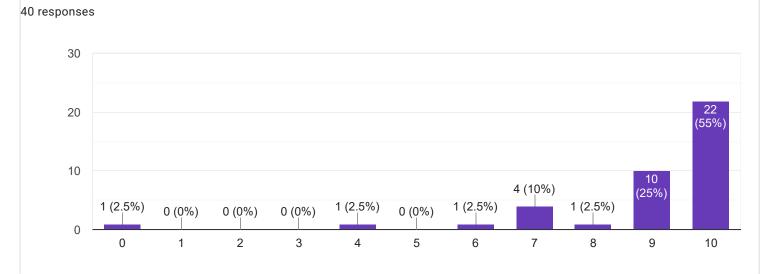

# 4. Class Discipline





ιŪ

Сору









Feedback

Section A : Feedback on Faculty

I Sem BBA

# Basics of Accounting - Dr. K Sailatha













Section A : Feedback on Faculty

## I Sem BBA

Basics of Accounting - Mr. Praveen B



0 (0%)

2

1 (2.5%)

3

1 (2.5%)

4

1 (2.5%)

5

1 (2.5%)

6

7

8

9

1 (2.5%)

0

0

0 (0%)

1

10









I Sem BBA

## Market Behavior and Cost Analysis - Ms. Sumarani

# 1. Impart of Knowledge

#### 40 responses





Сору

ıl I











Feedback

Section A : Feedback on Faculty

I Sem BBA

## Management Process - Dr. G M Sudharshan G M



## 5/7/22, 4:09 PM FeedBack I Sem BBA - Google Forms 2. Hold on Subject 40 responses 20 15 10 8 (20%) 5 3 (7.5%) 2 (5%) 1 (2.5%) 1 (2.5%) 0 (0%) 0 (0%) 0 (0%) 0 (0%) 0 0 1 2 3 4 5 6 7

## 3. Time Management





Сору

20 (50%)

10

Сору

5 (12.5%)

9

8









Section A : Feedback on Faculty

I Sem BBA

Business Prospective - Mr. Satish V











Suggestions/Remarks-

| 5/7/22, 4:09 PM                                                                     | FeedBack I Sem BBA - Google Forms                                                              |
|-------------------------------------------------------------------------------------|------------------------------------------------------------------------------------------------|
| If any Suggestions/Remarks-                                                         |                                                                                                |
| 18 responses