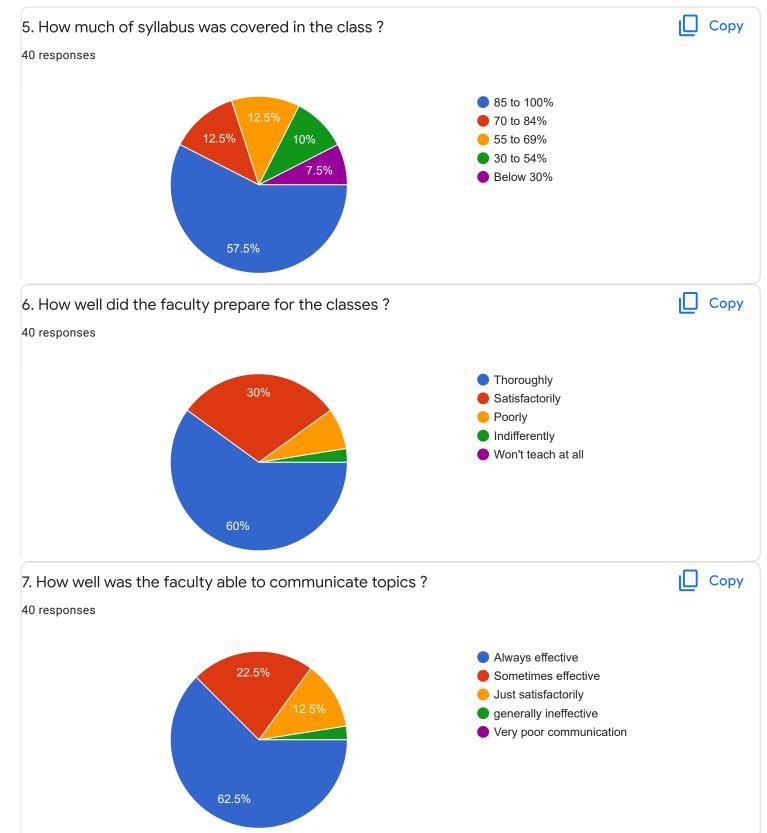

# 4. Class Discipline

ιŪ

Сору

Feedback

Section A : Feedback on Faculty

I Sem BBA