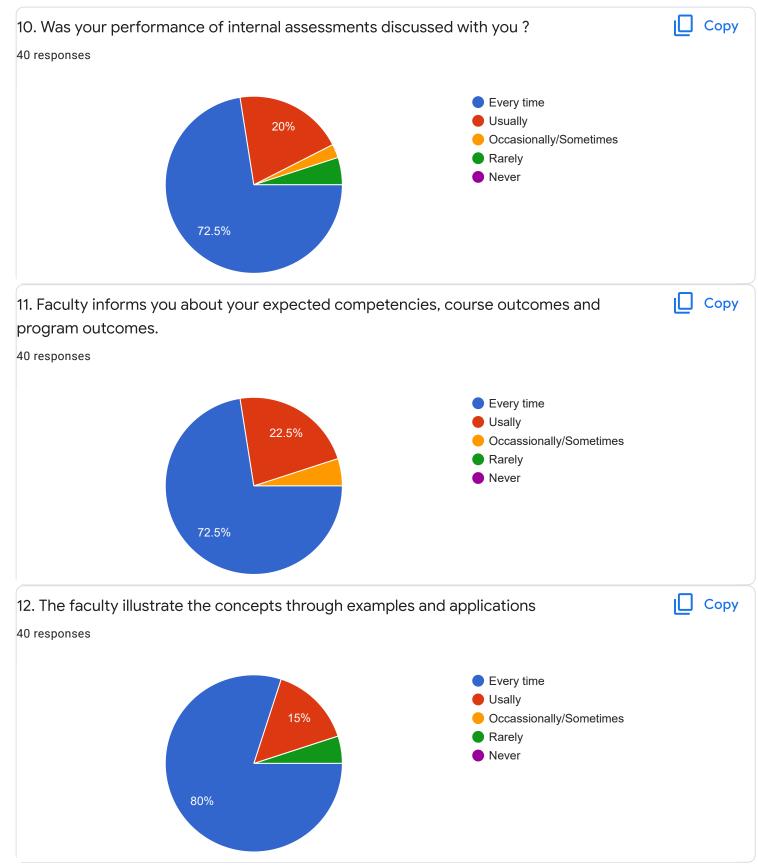

Section A : Feedback on Faculty

## I Sem BBA

Basics of Accounting - Mr. Praveen B



0 (0%)

2

1 (2.5%)

3

1 (2.5%)

4

1 (2.5%)

5

1 (2.5%)

6

7

8

9

1 (2.5%)

0

0

0 (0%)

1

10









I Sem BBA

## Market Behavior and Cost Analysis - Ms. Sumarani

# 1. Impart of Knowledge

#### 40 responses





Сору

ıl I











Feedback

Section A : Feedback on Faculty

I Sem BBA

## Management Process - Dr. G M Sudharshan G M



## 5/7/22, 4:09 PM FeedBack I Sem BBA - Google Forms 2. Hold on Subject 40 responses 20 15 10 8 (20%) 5 3 (7.5%) 2 (5%) 1 (2.5%) 1 (2.5%) 0 (0%) 0 (0%) 0 (0%) 0 (0%) 0 0 1 2 3 4 5 6 7

## 3. Time Management





Сору

20 (50%)

10

Сору

5 (12.5%)

9

8









Section A : Feedback on Faculty

I Sem BBA

Business Prospective - Mr. Satish V











Suggestions/Remarks-

| 5/7/22, 4:09 PM                                                                     | FeedBack I Sem BBA - Google Forms                                                              |
|-------------------------------------------------------------------------------------|------------------------------------------------------------------------------------------------|
| If any Suggestions/Remarks-                                                         |                                                                                                |
| 18 responses                                                                        |                                                                                                |
| nothing