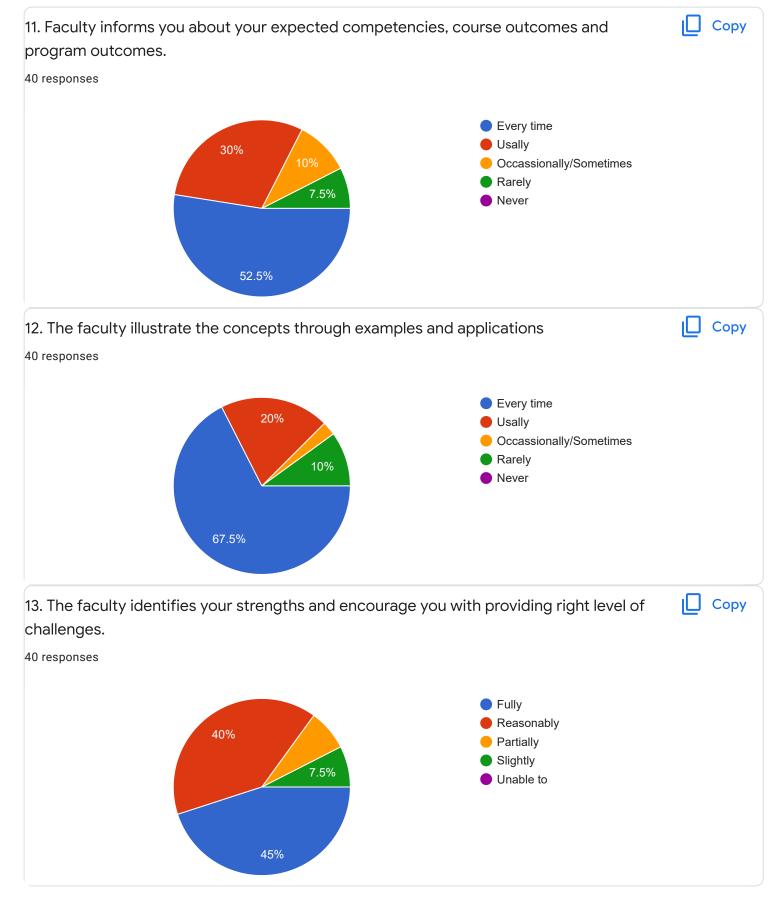

4

2

0

0

1 (2.5%)

1



3 (7.5%)

4

5

(15%)

7

8

9

10

3 (7.5%)

6

0 (0%)

2

0 (0%)

3











Feedback

# Section A : Feedback on Faculty

I Sem BBA

## English - Ms. Priyanka R





### 40 responses







Сору















Feedback

Section A : Feedback on Faculty

I Sem BBA

Kannada - Dr. Praveen Chandra











I Sem BBA

## Hindi - Ms. Kavitha U P

## 1. Impart of Knowledge

### 17 responses





ıl I

Сору

### 16 responses





# 4. Class Discipline





ιŪ

Сору









Feedback

Section A : Feedback on Faculty

I Sem BBA

# Basics of Accounting - Dr. K Sailatha













Section A : Feedback on Faculty

## I Sem BBA

Basics of Accounting - Mr. Praveen B



0 (0%)

2

1 (2.5%)

3

1 (2.5%)

4

1 (2.5%)

5

1 (2.5%)

6

7

8

9

1 (2.5%)

0

0

0 (0%)

1

10









I Sem BBA

## Market Behavior and Cost Analysis - Ms. Sumarani

# 1. Impart of Knowledge

#### 40 responses





Сору

ıl I











Feedback

Section A : Feedback on Faculty

I Sem BBA

## Management Process - Dr. G M Sudharsh