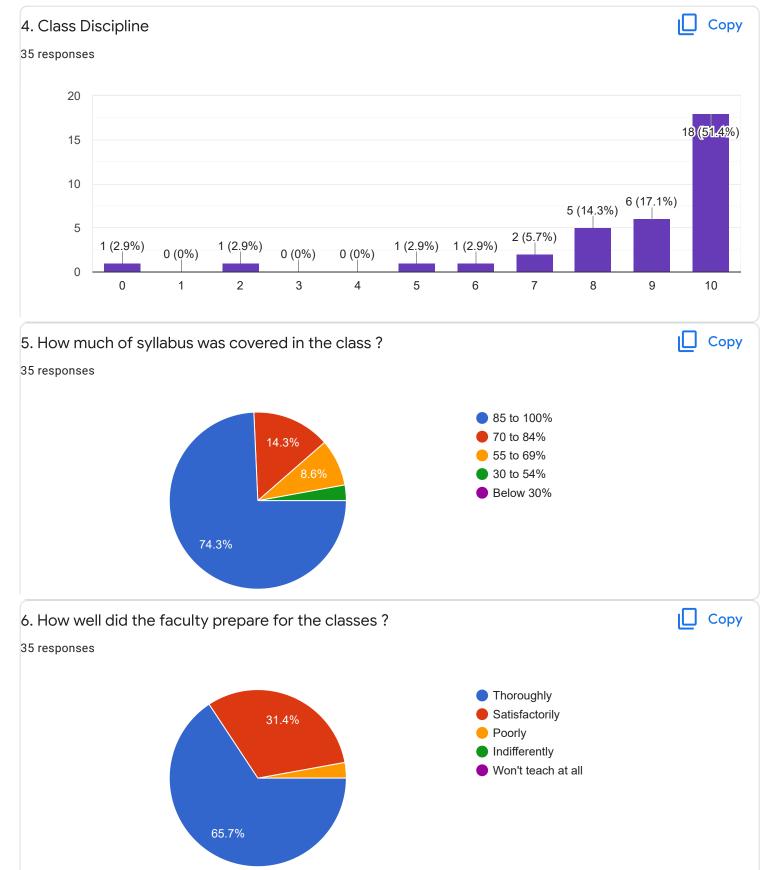

# 4. Class Discipline

ιŪ

Сору

Feedback

Section A : Feedback on Faculty

I Sem BBA