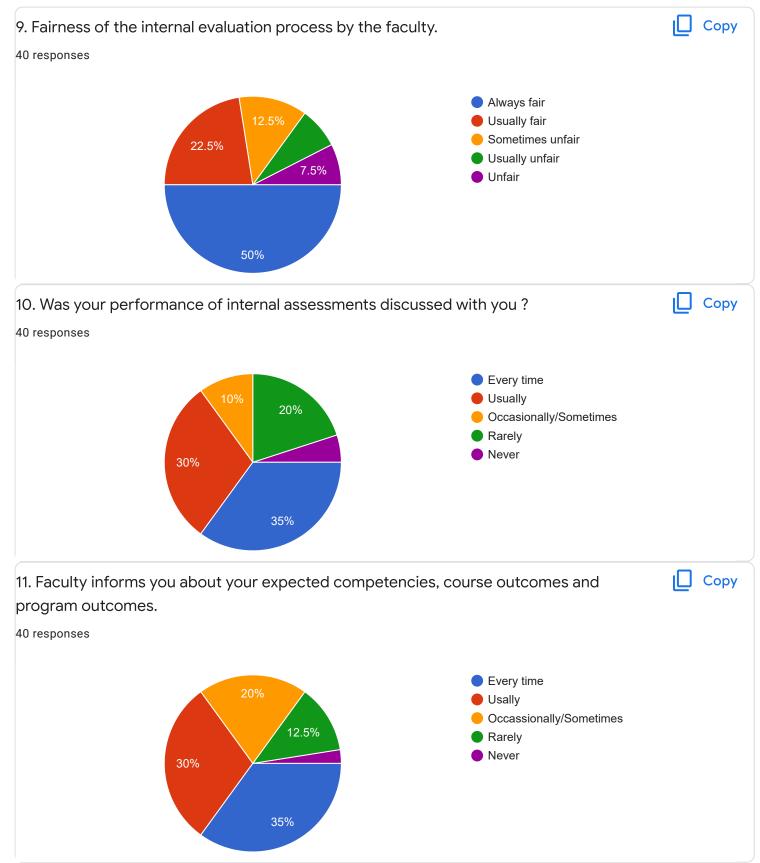

4

2

0

0

1 (2.5%)

1



3 (7.5%)

4

5

(15%)

7

8

9

10

3 (7.5%)

6

0 (0%)

2

0 (0%)

3











Feedback

# Section A : Feedback on Faculty

I Sem BBA

## English - Ms. Priyanka R





### 40 responses







Сору















Feedback

Section A : Feedback on Faculty

I Sem BBA

Kannada - Dr. Praveen Chandra











I Sem BBA

## Hindi - Ms. Kavitha U P

## 1. Impart of Knowledge

### 17 responses





ıl I

Сору

### 16 responses





# 4. Class Discipline





ιŪ

Сору









Feedback

Section A : Feedback on Faculty

I Sem BBA

# Basics of Accounting - Dr. K Sailatha













Section A : Feedback on Faculty

## I Sem BBA

Basics of Accounting - Mr. Praveen B



0 (0%)

2

1 (2.5%)

3

1 (2.5%)

4

1 (2.5%)

5

1 (2.5%)

6

7

8

9

1 (2.5%)

0

0

0 (0%)

1

10









I Sem BBA

## Market Behavior and Cost Analysis - Ms. Sumarani

# 1. Impart of Knowledge

####