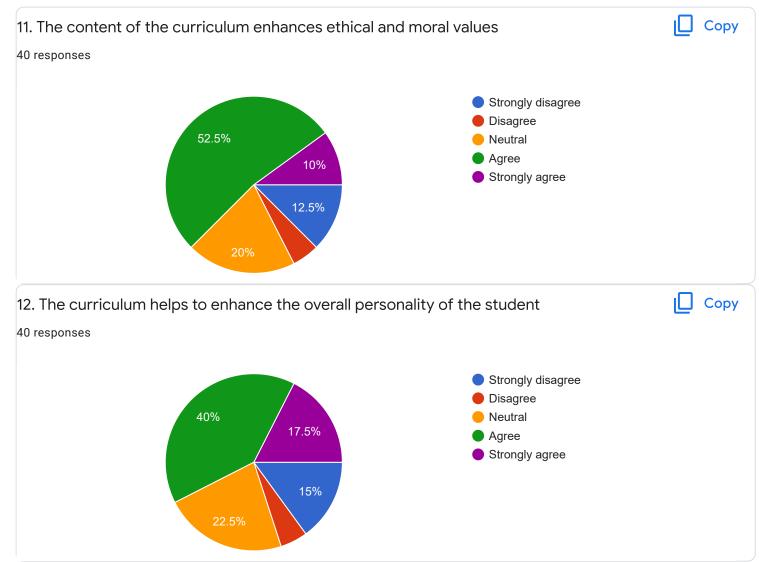

| 10. Give three observation/suggestions to improve the overall teaching-learning experience in the institution.  |  |  |
|-----------------------------------------------------------------------------------------------------------------|--|--|
|                                                                                                                 |  |  |
|                                                                                                                 |  |  |
|                                                                                                                 |  |  |
|                                                                                                                 |  |  |
| ling platform it will be helpful                                                                                |  |  |
|                                                                                                                 |  |  |
|                                                                                                                 |  |  |
|                                                                                                                 |  |  |
| •                                                                                                               |  |  |
|                                                                                                                 |  |  |
|                                                                                                                 |  |  |
| <ul> <li>Strongly disagree</li> <li>Disagree</li> <li>Neutral</li> <li>Agree</li> <li>Strongly agree</li> </ul> |  |  |
|                                                                                                                 |  |  |