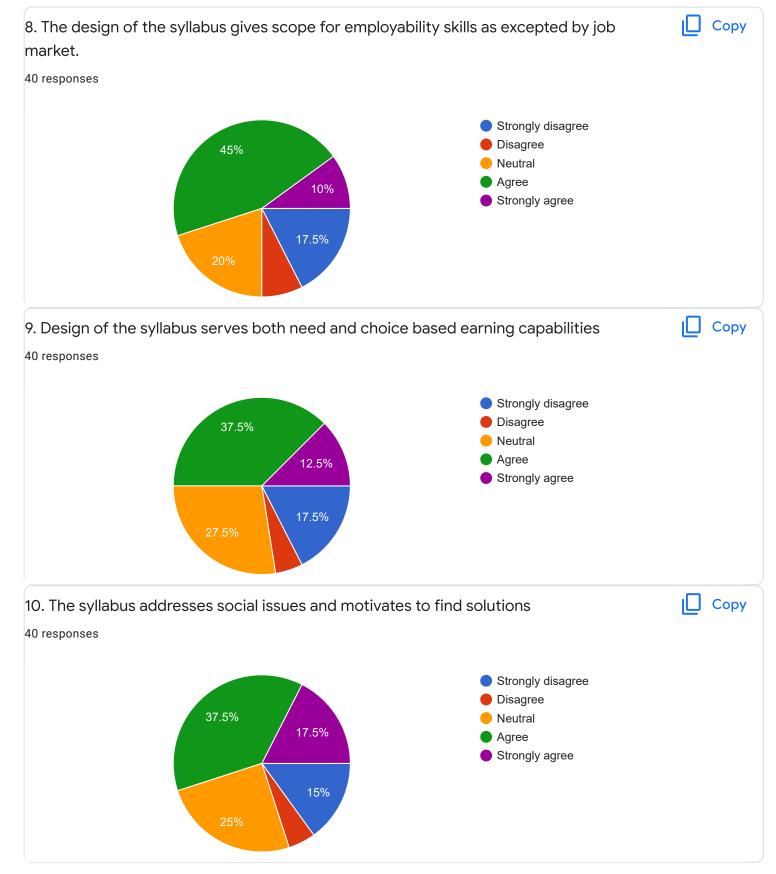

| 10. Give three observation/suggestions to improve the overall teaching-learning experience in the institution.  |  |  |
|-----------------------------------------------------------------------------------------------------------------|--|--|
|                                                                                                                 |  |  |
|                                                                                                                 |  |  |
|                                                                                                                 |  |  |
|                                                                                                                 |  |  |
| ling platform it will be helpful                                                                                |  |  |
|                                                                                                                 |  |  |
|                                                                                                                 |  |  |
|                                                                                                                 |  |  |
| •                                                                                                               |  |  |
|                                                                                                                 |  |  |
|                                                                                                                 |  |  |
| <ul> <li>Strongly disagree</li> <li>Disagree</li> <li>Neutral</li> <li>Agree</li> <li>Strongly agree</li> </ul> |  |  |
|                                                                                                                 |  |  |