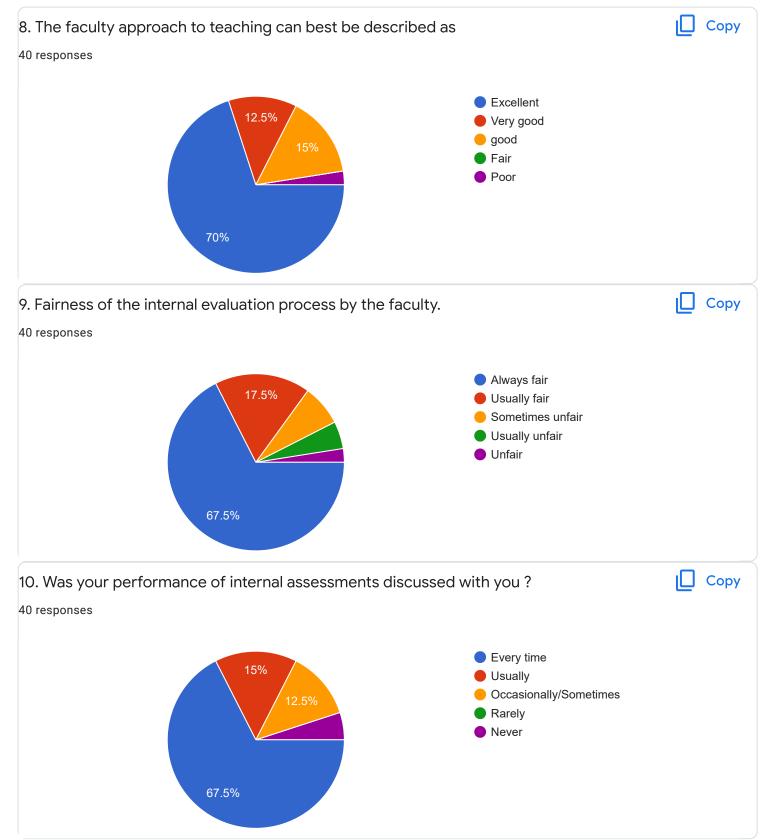

4

2

0

0

1 (2.5%)

1



3 (7.5%)

4

5

(15%)

7

8

9

10

3 (7.5%)

6

0 (0%)

2

0 (0%)

3











Feedback

# Section A : Feedback on Faculty

I Sem BBA

## English - Ms. Priyanka R





### 40 responses







Сору















Feedback

Section A : Feedback on Faculty

I Sem BBA

Kannada - Dr. Praveen Chandra











I Sem BBA

## Hindi - Ms. Kavitha U P

## 1. Impart of Knowledge

### 17 responses





ıl I

Сору

### 16 responses





# 4. Class Discipline





ιŪ

Сору









Feedback

Section A : Feedback on Faculty

I Sem BBA

# Basics of Accounting - Dr. K Sailatha













Section A : Feedback on Faculty

## I Sem BBA

Basics of Accounting - Mr. Praveen B



0 (0%)

2

1 (2.5%)

3

1 (2.5%)

4

1 (2.5%)

5

1 (2.5%)

6

7

8

9

1 (2.5%)

0

0

0 (0%)

1

10









I Sem BBA

## Market Behavior and Cost Analysis - Ms. Sumarani

# 1. Impart of Knowledge

#### 40 responses





Сору

ıl I











Feedback

Section A : Feedback on Faculty

I Sem BBA

## Management Process - Dr. G M Sudhar