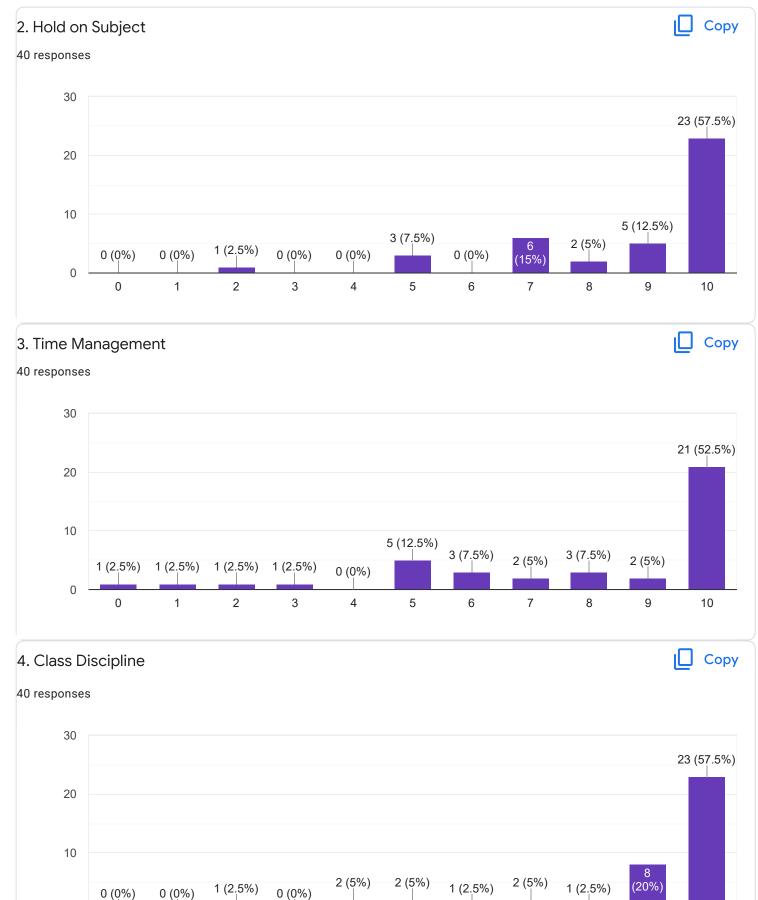

## 5/7/22, 4:09 PM FeedBack I Sem BBA - Google Forms 2. Hold on Subject 40 responses 20 15 10 8 (20%) 5 3 (7.5%) 2 (5%) 1 (2.5%) 1 (2.5%) 0 (0%) 0 (0%) 0 (0%) 0 (0%) 0 0 1 2 3 4 5 6 7

## 3. Time Management

Сору

20 (50%)

10

Сору

5 (12.5%)

9

8