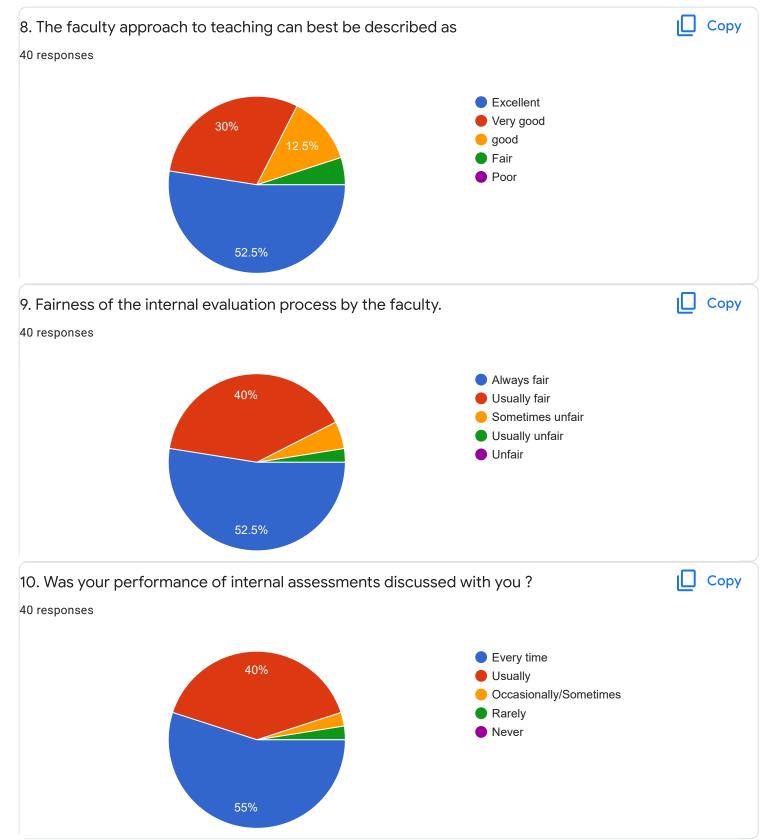

eedback

Section A : Feedback on Faculty

I Sem BBA

# Basics of Accounting - Dr. K Sailatha













Section A : Feedback on Faculty

## I Sem BBA

Basics of Accounting - Mr. Praveen B



0 (0%)

2

1 (2.5%)

3

1 (2.5%)

4

1 (2.5%)

5

1 (2.5%)

6

7

8

9

1 (2.5%)

0

0

0 (0%)

1

10









I Sem BBA

## Market Behavior and Cost Analysis - Ms. Sumarani

# 1. Impart of Knowledge

#### 40 responses





Сору

ıl I











Feedback

Section A : Feedback on Faculty

I Sem BBA

## Management Process - Dr. G M Sudharshan G M



## 5/7/22, 4:09 PM FeedBack I Sem BBA - Google Forms 2. Hold on Subject 40 responses 20 15 10 8 (20%) 5 3 (7.5%) 2 (5%) 1 (2.5%) 1 (2.5%) 0 (0%) 0 (0%) 0 (0%) 0 (0%) 0 0 1 2 3 4 5 6 7

## 3. Time Management





Сору

20 (50%)

10

Сору

5 (12.5%)

9

8









Section A : Feedback on Faculty

I Sem BBA

Business Prospective - Mr. Satish V











Suggestions/Remarks-

| 5/7/22, 4:09 PM                                                                     | FeedBack I Sem BBA - Google Forms                                                              |
|-------------------------------------------------------------------------------------|------------------------------------------------------------------------------------------------|
| If any Suggestions/Remarks-                                                         |                                                                                                |
| 18 responses                                                                        |