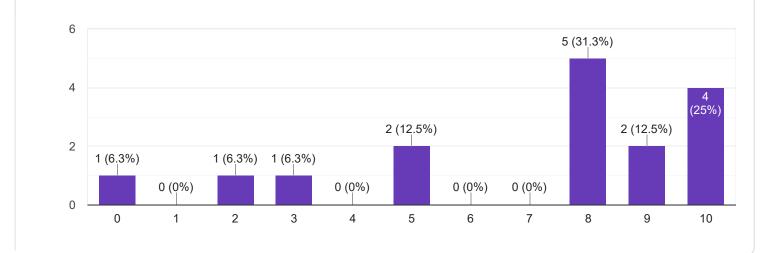

## 5/7/22, 4:09 PM FeedBack I Sem BBA - Google Forms 2. Hold on Subject 40 responses 20 15 10 8 (20%) 5 3 (7.5%) 2 (5%) 1 (2.5%) 1 (2.5%) 0 (0%) 0 (0%) 0 (0%) 0 (0%) 0 0 1 2 3 4 5 6 7