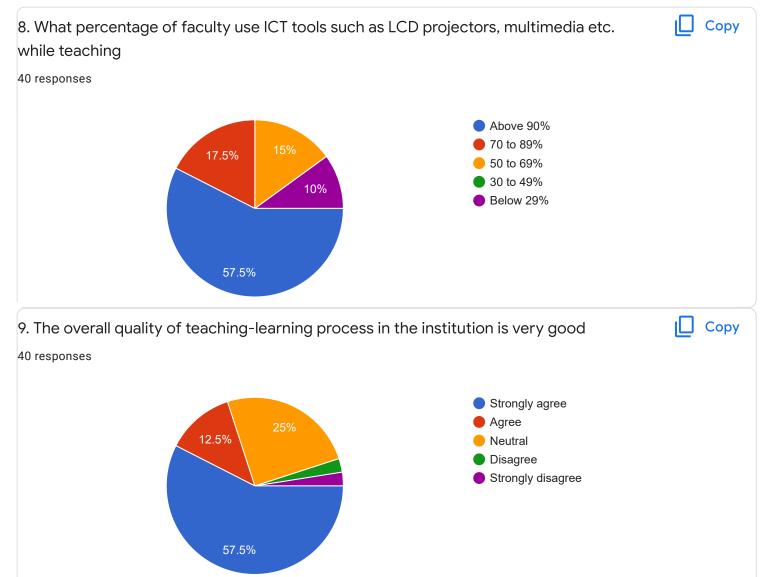

Section A : Feedback on Faculty

I Sem BBA

Business Prospective - Mr. Satish V

Suggestions/Remarks-

| 5/7/22, 4:09 PM                                                                     | FeedBack I Sem BBA - Google Forms                                                              |
|-------------------------------------------------------------------------------------|------------------------------------------------------------------------------------------------|
| If any Suggestions/Remarks-                                                         |                                                                                                |
| 18 responses                                                                        |                                                                                                |
| nothing                                                                             |                                                                                                |
| no                                                                                  |                                                                                                |
| no suggetions                                                                       |                                                                                                |
| 10                                                                                  |                                                                                                |
| iliked the college because everyone is e<br>seminars library book rules should char | encouraged and majorly this clg helps to decrease stage fear by nge                            |
| time managment should be good                                                       |                                                                                                |
| provide every sudject notes                                                         |                                                                                                |
| all good                                                                            |                                                                                                |
| give equal chance to everybody                                                      | •                                                                                              |
| Section B : Feedback about Insti                                                    | tution                                                                                         |
| 1. The institute takes active interest i opportunities for students.                | n promoting internship, student exchange, field visit 🛛 🗋 Сору                                 |
| 40 responses                                                                        |                                                                                                |
| 12.5%                                                                               | <ul> <li>Regularly</li> <li>Often</li> <li>Sometimes</li> <li>Rarely</li> <li>Never</li> </ul> |