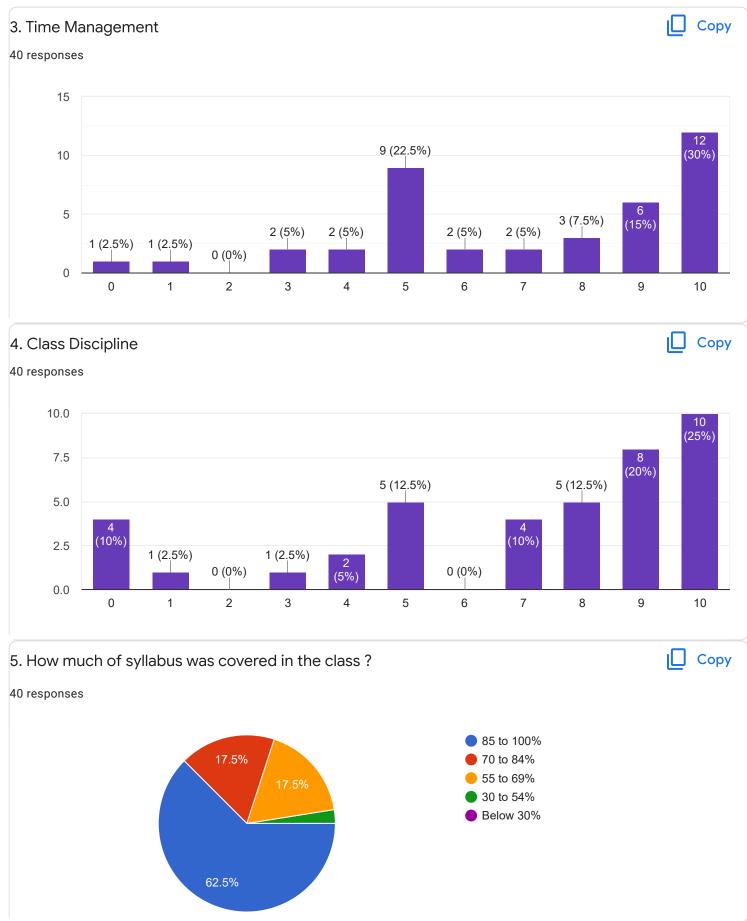

4

2

0

0

1 (2.5%)

1



3 (7.5%)

4

5

(15%)

7

8

9

10

3 (7.5%)

6

0 (0%)

2

0 (0%)

3











Feedback

# Section A : Feedback on Faculty

I Sem BBA

## English - Ms. Priyanka R





### 40 responses







Сору















Feedback

Section A : Feedback on Faculty

I Sem BBA

Kannada - Dr. Praveen Chandra











I Sem BBA

## Hindi - Ms. Kavitha U P

## 1. Impart of Knowledge

### 17 responses





ıl I

Сору

### 16 responses





# 4. Class Discipline





ιŪ

Сору









Feedback

Section A : Feedback on Faculty

I Sem BBA

# Basics of Accounting - Dr. K Sailatha













Section A : Feedback on Faculty

## I Sem BBA

Basics of Accounting - Mr. Praveen B



0 (0%)

2

1 (2.5%)

3

1 (2.5%)

4

1 (2.5%)

5

1 (2.5%)

6

7

8

9

1 (2.5%)

0

0

0 (0%)

1

10









I Sem BBA

## Market Behavior and Cost Analysis - Ms. Sumarani

# 1. Impart of Knowledge