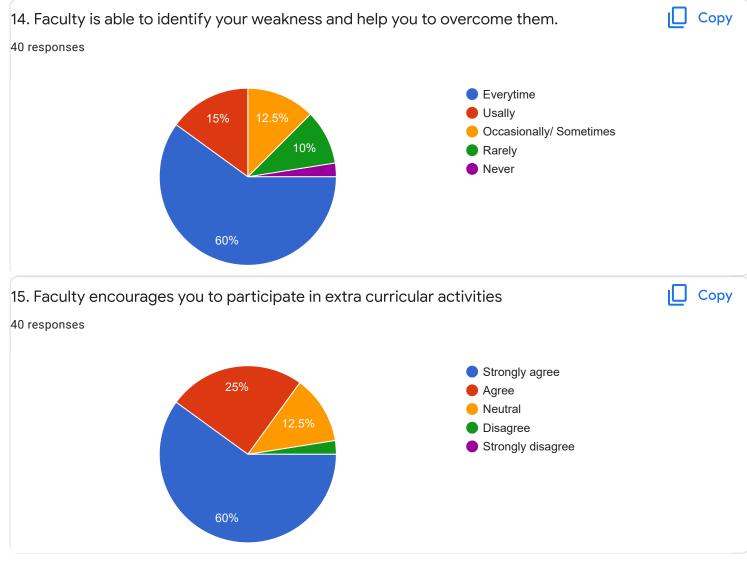

4

2

0

0

1 (2.5%)

1



3 (7.5%)

4

5

(15%)

7

8

9

10

3 (7.5%)

6

0 (0%)

2

0 (0%)

3











Feedback

# Section A : Feedback on Faculty

I Sem BBA

## English - Ms. Priyanka R





### 40 responses







Сору















Feedback

Section A : Feedback on Faculty

I Sem BBA

Kannada - Dr. Praveen Chandra











I Sem BBA

## Hindi - Ms. Kavitha U P

## 1. Impart of Knowledge

### 17 responses





ıl I

Сору

### 16 responses





# 4. Class Discipline





ιŪ

Сору









Feedback

Section A : Feedback on Faculty

I Sem BBA

# Basics of Accounting - Dr. K Sailatha













Section A : Feedback on Faculty

## I Sem BBA

Basics of Accounting - Mr. Praveen B



0 (0%)

2

1 (2.5%)

3

1 (2.5%)

4

1 (2.5%)

5

1 (2.5%)

6

7

8

9

1 (2.5%)

0

0

0 (0%)

1

10









I Sem BBA

## Market Behavior and Cost Analysis - Ms. Sumarani

# 1. Impart of Knowledge

#### 40 responses





Сору

ıl I











Feedback

Section A : Feedback on Faculty

I Sem BBA

## Management Process - Dr. G M Sudharshan