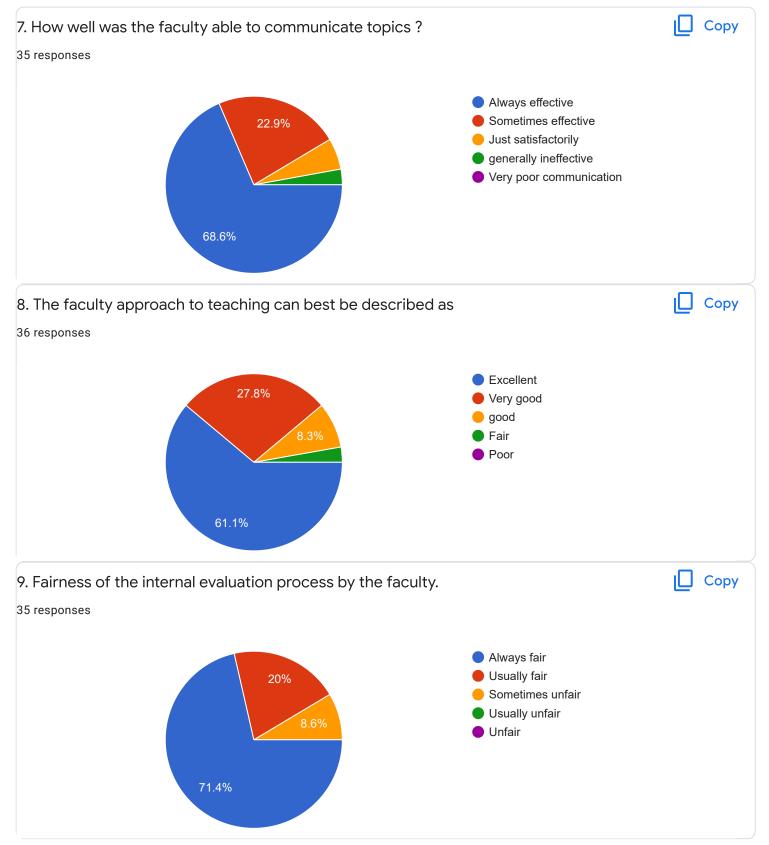

4

2

0

0

1 (2.5%)

1



3 (7.5%)

4

5

(15%)

7

8

9

10

3 (7.5%)

6

0 (0%)

2

0 (0%)

3











Feedback

# Section A : Feedback on Faculty

I Sem BBA

## English - Ms. Priyanka R





### 40 responses







Сору















Feedback

Section A : Feedback on Faculty

I Sem BBA

Kannada - Dr. Praveen Chandra











I Sem BBA

## Hindi - Ms. Kavitha U P

## 1. Impart of Knowledge

### 17 responses





ıl I

Сору

### 16 responses





# 4. Class Discipline





ιŪ

Сору









Feedback

Section A : Feedback on Faculty

I Sem BBA

# Basics of Accounting - Dr. K Sailatha













Section A : Feedback on Faculty

## I Sem BBA

Basics of Accounting - Mr. Praveen B



0 (0%)

2

1 (2.5%)

3

1 (2.5%)

4

1 (2.5%)

5

1 (2.5%)

6

7

8

9

1 (2.5%)

0

0

0 (0%)

1

10









I Sem BBA

## Market Behavior and Cost Analysis - Ms. Sumarani

# 1. Impart of Knowledge

#### 40 responses





Сору

ıl I











Feedback

Section A : Feedback on Faculty

I Sem BBA

## Management Process - Dr. G M Sudharshan G M



## 5/7/22, 4:09 PM FeedBack I Sem BBA - Google Forms 2. Hold on Subject 40 response