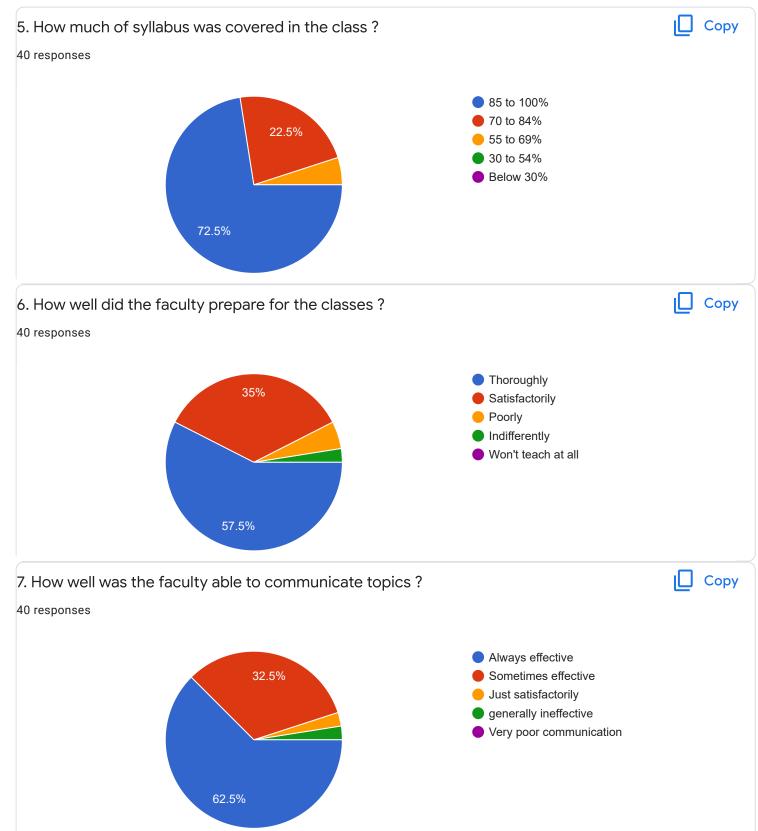

Feedback

Section A : Feedback on Faculty

I Sem BBA

# Basics of Accounting - Dr. K Sailatha













Section A : Feedback on Faculty

## I Sem BBA

Basics of Accounting - Mr. Praveen B



0 (0%)

2

1 (2.5%)

3

1 (2.5%)

4

1 (2.5%)

5

1 (2.5%)

6

7

8

9

1 (2.5%)

0

0

0 (0%)

1

10









I Sem BBA

## Market Behavior and Cost Analysis - Ms. Sumarani

# 1. Impart of Knowledge

#### 40 responses





Сору

ıl I











Feedback

Section A : Feedback on Faculty

I Sem BBA

## Management Process - Dr. G M Sudharshan G M



## 5/7/22, 4:09 PM FeedBack I Sem BBA - Google Forms 2. Hold on Subject 40 responses 20 15 10 8 (20%) 5 3 (7.5%) 2 (5%) 1 (2.5%) 1 (2.5%) 0 (0%) 0 (0%) 0 (0%) 0 (0%) 0 0 1 2 3 4 5 6 7

## 3. Time Management





Сору

20 (50%)

10

Сору

5 (12.5%)

9

8









Section A : Feedback on Faculty

I Sem BBA

Business Prospective - Mr. Satish V











Suggestions/Remarks-

| 5/7/22, 4:09 PM                                                                     | FeedBack I Sem BBA - Google Forms                                                              |
|-------------------------------------------------------------------------------------|------------------------------------------------------------------------------------------------|
| If any Suggestions/Remarks-                                                         |                                                                                                |
| 18 responses                                                                        |