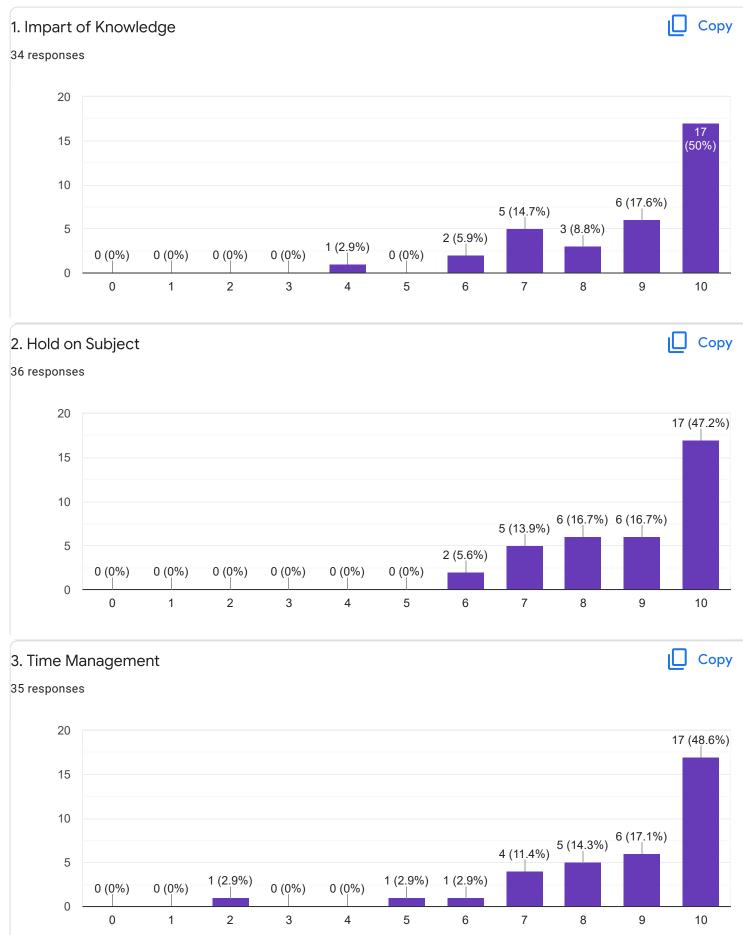

4

2

0

0

1 (2.5%)

1



3 (7.5%)

4

5

(15%)

7

8

9

10

3 (7.5%)

6

0 (0%)

2

0 (0%)

3











Feedback

# Section A : Feedback on Faculty

I Sem BBA

## English - Ms. Priyanka R





### 40 responses







Сору















Feedback

Section A : Feedback on Faculty

I Sem BBA

Kannada - Dr. Praveen Chandra











I Sem BBA

## Hindi - Ms. Kavitha U P

## 1. Impart of Knowledge

### 17 responses





ıl I

Сору

### 16 responses





# 4. Class Discipline





ιŪ

Сору









Feedback

Section A : Feedback on Faculty

I Sem BBA

# Basics of Accounting - Dr. K Sailatha













Section A : Feedback on Faculty

## I Sem BBA

Basics of Accounting - Mr. Praveen B



0 (0%)

2

1 (2.5%)

3

1 (2.5%)

4

1 (2.5%)

5

1 (2.5%)

6

7

8

9

1 (2.5%)

0

0

0 (0%)

1

10









I Sem BBA

## Market Behavior and Cost Analysis - Ms. Sumarani

# 1. Impart of Knowledge

#### 40 responses





Сору

ıl I











Feedback

Section A : Feedback on Faculty

I Sem BBA

## Management Process - Dr. G M Sudharshan G M



## 5/7/22, 4:09 PM FeedBack I Sem BBA - Google Forms 2. Hold on Subject 40 resp