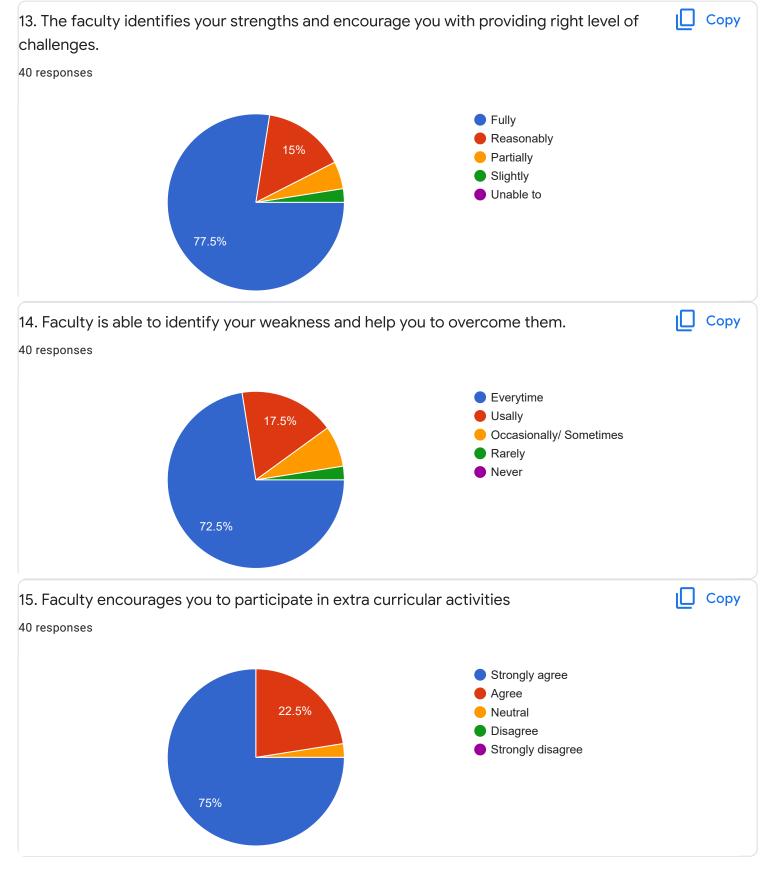

Section A : Feedback on Faculty

## I Sem BBA

Basics of Accounting - Mr. Praveen B



0 (0%)

2

1 (2.5%)

3

1 (2.5%)

4

1 (2.5%)

5

1 (2.5%)

6

7

8

9

1 (2.5%)

0

0

0 (0%)

1

10









I Sem BBA

## Market Behavior and Cost Analysis - Ms. Sumarani

# 1. Impart of Knowledge

#### 40 responses





Сору

ıl I











Feedback

Section A : Feedback on Faculty

I Sem BBA

## Management Process - Dr. G M Sudharshan G M



## 5/7/22, 4:09 PM FeedBack I Sem BBA - Google Forms 2. Hold on Subject 40 responses 20 15 10 8 (20%) 5 3 (7.5%) 2 (5%) 1 (2.5%) 1 (2.5%) 0 (0%) 0 (0%) 0 (0%) 0 (0%) 0 0 1 2 3 4 5 6 7

## 3. Time Management





Сору

20 (50%)

10

Сору

5 (12.5%)

9

8









Section A : Feedback on Faculty

I Sem BBA

Business Prospective - Mr. Satish V











Suggestions/Remarks-

| 5/7/22, 4:09 PM                                                                     | FeedBack I Sem BBA - Google Forms                                                              |
|-------------------------------------------------------------------------------------|------------------------------------------------------------------------------------------------|
| If any Suggestions/Remarks-                                                         |                                                                                                |
| 18 responses                                                                        |                                                                                                |
| nothing