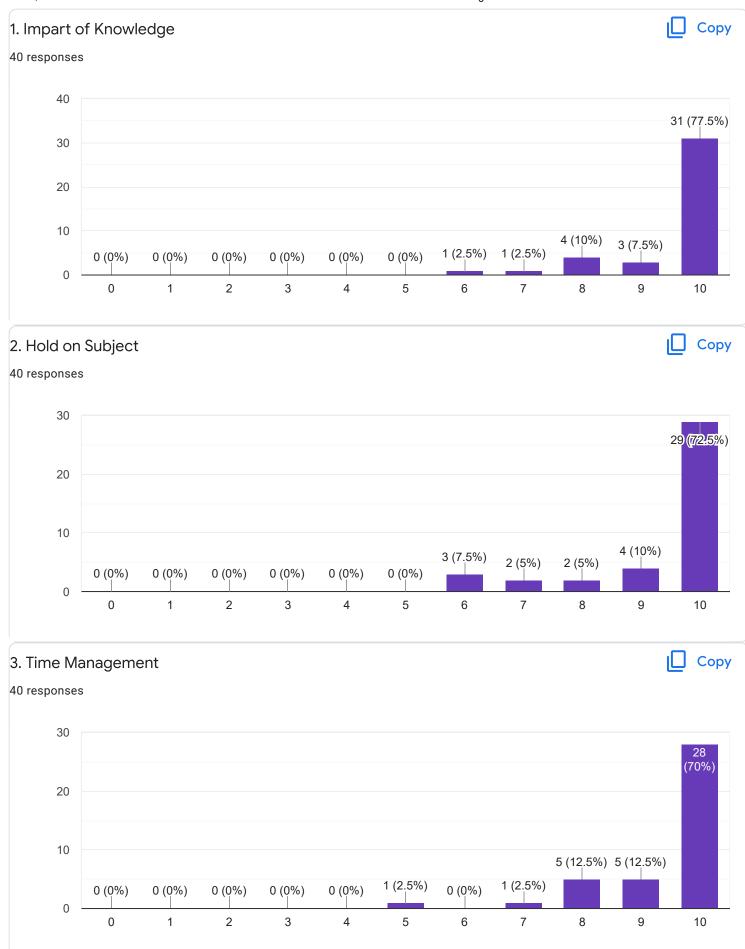

latha













Section A : Feedback on Faculty

## I Sem BBA

Basics of Accounting - Mr. Praveen B



0 (0%)

2

1 (2.5%)

3

1 (2.5%)

4

1 (2.5%)

5

1 (2.5%)

6

7

8

9

1 (2.5%)

0

0

0 (0%)

1

10









I Sem BBA

## Market Behavior and Cost Analysis - Ms. Sumarani

# 1. Impart of Knowledge

#### 40 responses





Сору

ıl I











Feedback

Section A : Feedback on Faculty

I Sem BBA

## Management Process - Dr. G M Sudharshan G M



## 5/7/22, 4:09 PM FeedBack I Sem BBA - Google Forms 2. Hold on Subject 40 responses 20 15 10 8 (20%) 5 3 (7.5%) 2 (5%) 1 (2.5%) 1 (2.5%) 0 (0%) 0 (0%) 0 (0%) 0 (0%) 0 0 1 2 3 4 5 6 7

## 3. Time Management





Сору

20 (50%)

10

Сору

5 (12.5%)

9

8









Section A : Feedback on Faculty

I Sem BBA

Business Prospective - Mr. Satish V











Suggestions/Remarks-

| 5/7/22, 4:09 PM                                                                     | FeedBack I Sem BBA - Google Forms                                                              |
|-------------------------------------------------------------------------------------|------------------------------------------------------------------------------------------------|
| If any Suggestions/Remarks-                                                         |                                                                                                |
| 18 responses                                                                        |                                                                                                |
| nothing