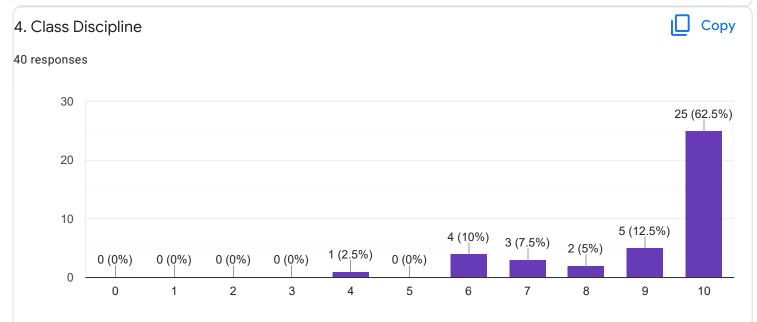

# 4. Class Discipline

ιŪ

Сору

Feedback

Section A : Feedback on Faculty

I Sem BBA