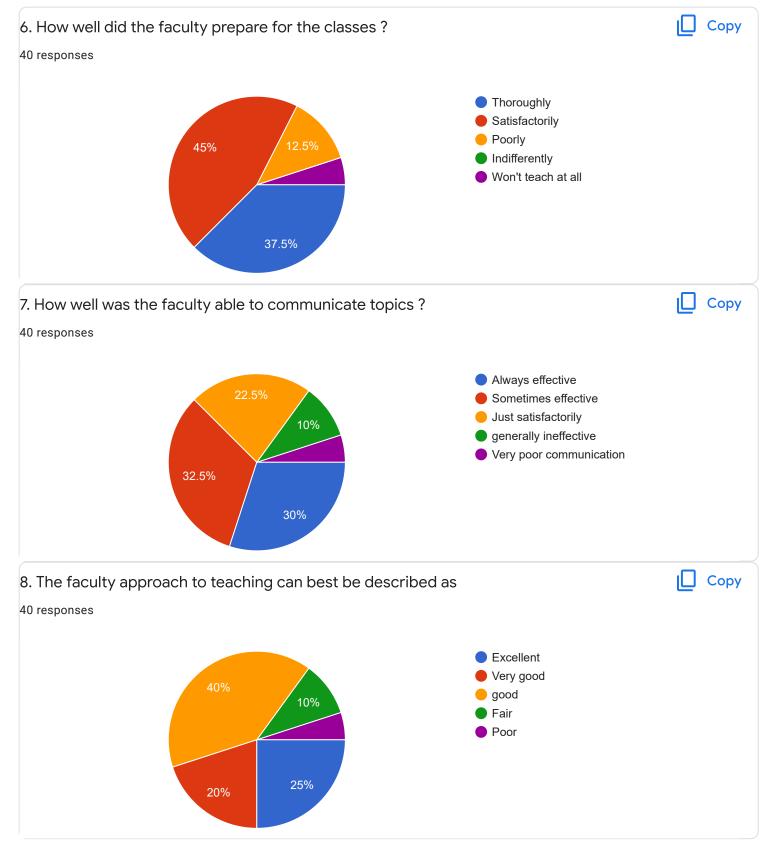

4

2

0

0

1 (2.5%)

1



3 (7.5%)

4

5

(15%)

7

8

9

10

3 (7.5%)

6

0 (0%)

2

0 (0%)

3











Feedback

# Section A : Feedback on Faculty

I Sem BBA

## English - Ms. Priyanka R





### 40 responses







Сору















Feedback

Section A : Feedback on Faculty

I Sem BBA

Kannada - Dr. Praveen Chandra











I Sem BBA

## Hindi - Ms. Kavitha U P

## 1. Impart of Knowledge

### 17 responses





ıl I

Сору

### 16 responses





# 4. Class Discipline





ιŪ

Сору









Feedback

Section A : Feedback on Faculty

I Sem BBA

# Basics of Accounting - Dr. K Sailatha













Section A : Feedback on Faculty

## I Sem BBA

Basics of Accounting - Mr. Praveen B



0 (0%)

2

1 (2.5%)

3

1 (2.5%)

4

1 (2.5%)

5

1 (2.5%)

6

7

8

9

1 (2.5%)

0

0

0 (0%)

1

10









I Sem BBA

## Market Behavior and Cost Analysis - Ms. Sumarani

# 1. Impart of Knowledge

##