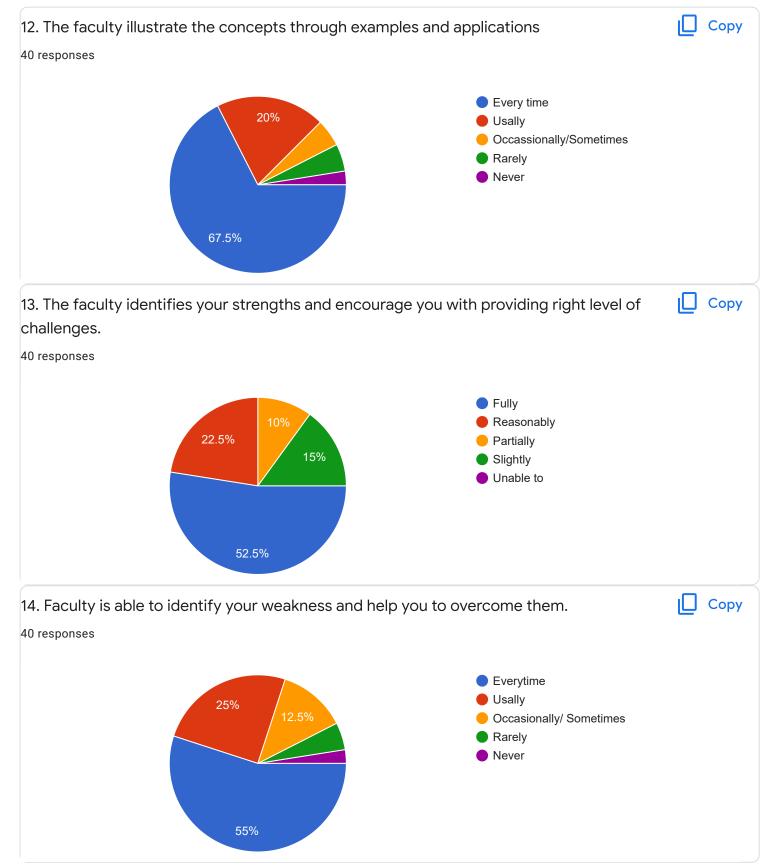

# 4. Class Discipline

ιŪ

Сору

Feedback

Section A : Feedback on Faculty

I Sem BBA