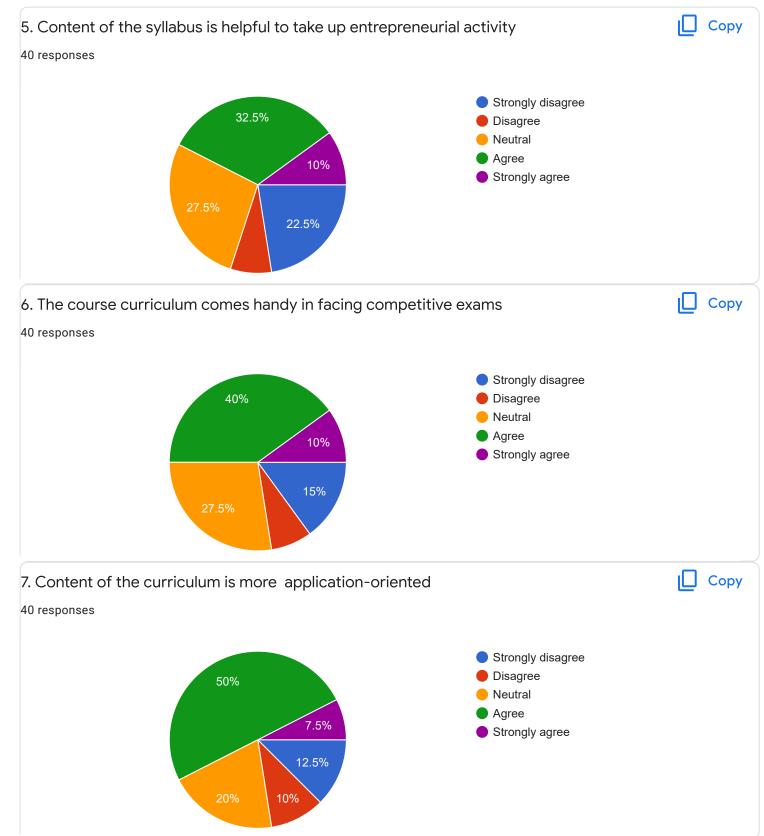

| 10. Give three observation/suggestions to improve the overall teaching-learning experience in the institution.  |  |  |
|-----------------------------------------------------------------------------------------------------------------|--|--|
|                                                                                                                 |  |  |
|                                                                                                                 |  |  |
|                                                                                                                 |  |  |
|                                                                                                                 |  |  |
| ling platform it will be helpful                                                                                |  |  |
|                                                                                                                 |  |  |
|                                                                                                                 |  |  |
|                                                                                                                 |  |  |
| •                                                                                                               |  |  |
|                                                                                                                 |  |  |
|                                                                                                                 |  |  |
| <ul> <li>Strongly disagree</li> <li>Disagree</li> <li>Neutral</li> <li>Agree</li> <li>Strongly agree</li> </ul> |  |  |
|                                                                                                                 |  |  |