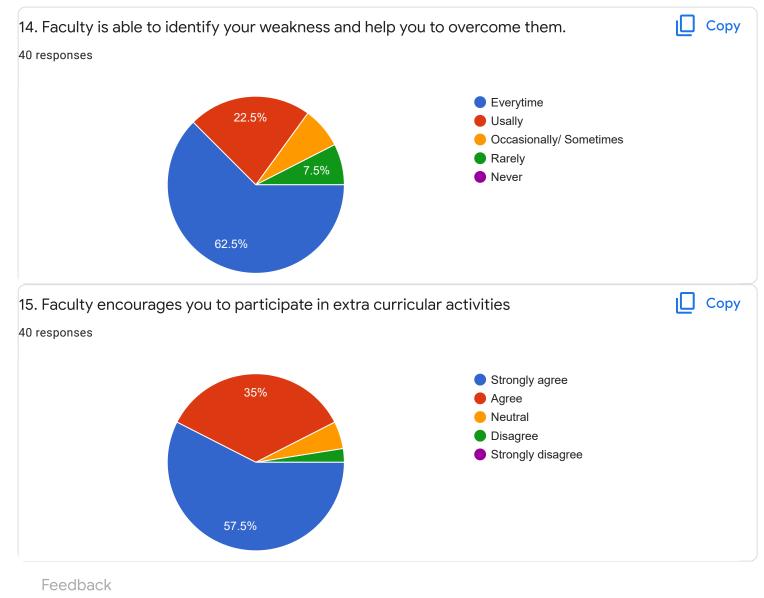

ack

Section A : Feedback on Faculty

I Sem BBA

# Basics of Accounting - Dr. K Sailatha













Section A : Feedback on Faculty

## I Sem BBA

Basics of Accounting - Mr. Praveen B



0 (0%)

2

1 (2.5%)

3

1 (2.5%)

4

1 (2.5%)

5

1 (2.5%)

6

7

8

9

1 (2.5%)

0

0

0 (0%)

1

10









I Sem BBA

## Market Behavior and Cost Analysis - Ms. Sumarani

# 1. Impart of Knowledge

#### 40 responses





Сору

ıl I











Feedback

Section A : Feedback on Faculty

I Sem BBA

## Management Process - Dr. G M Sudharshan G M



## 5/7/22, 4:09 PM FeedBack I Sem BBA - Google Forms 2. Hold on Subject 40 responses 20 15 10 8 (20%) 5 3 (7.5%) 2 (5%) 1 (2.5%) 1 (2.5%) 0 (0%) 0 (0%) 0 (0%) 0 (0%) 0 0 1 2 3 4 5 6 7

## 3. Time Management





Сору

20 (50%)

10

Сору

5 (12.5%)

9

8









Section A : Feedback on Faculty

I Sem BBA

Business Prospective - Mr. Satish V











Suggestions/Remarks-

| 5/7/22, 4:09 PM                                                                     | FeedBack I Sem BBA - Google Forms                                                              |
|-------------------------------------------------------------------------------------|------------------------------------------------------------------------------------------------|
| If any Suggestions/Remarks-                                                         |                                                                                                |
| 18 responses                                                                        |