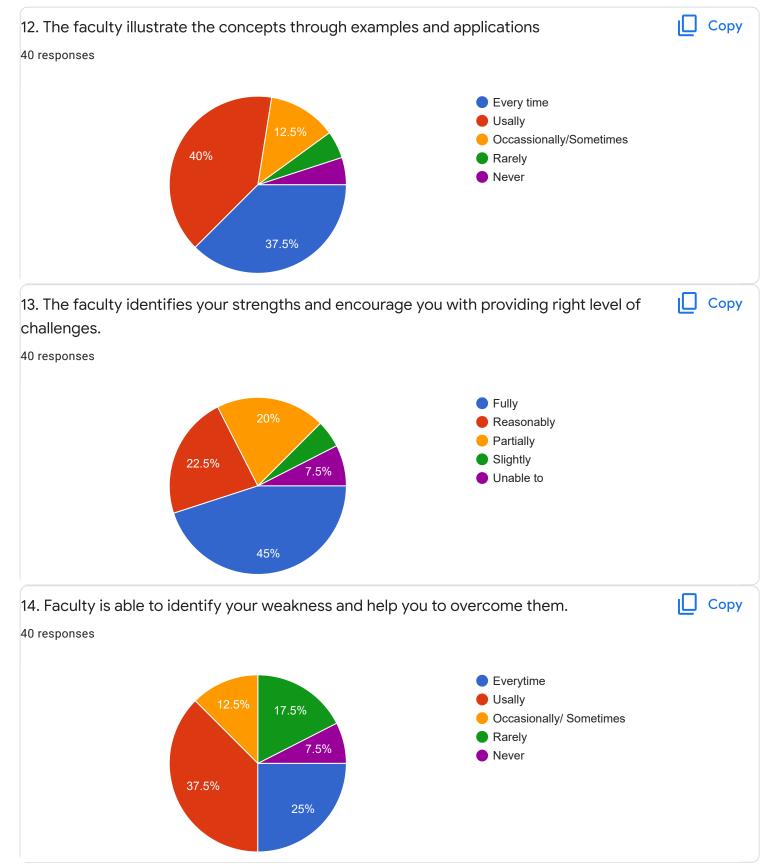

4

2

0

0

1 (2.5%)

1



3 (7.5%)

4

5

(15%)

7

8

9

10

3 (7.5%)

6

0 (0%)

2

0 (0%)

3











Feedback

# Section A : Feedback on Faculty

I Sem BBA

## English - Ms. Priyanka R





### 40 responses







Сору















Feedback

Section A : Feedback on Faculty

I Sem BBA

Kannada - Dr. Praveen Chandra











I Sem BBA

## Hindi - Ms. Kavitha U P

## 1. Impart of Knowledge

### 17 responses





ıl I

Сору

### 16 responses





# 4. Class Discipline





ιŪ

Сору









Feedback

Section A : Feedback on Faculty

I Sem BBA

# Basics of Accounting - Dr. K Sailatha













Section A : Feedback on Faculty

## I Sem BBA

Basics of Accounting - Mr. Praveen B



0 (0%)

2

1 (2.5%)

3

1 (2.5%)

4

1 (2.5%)

5

1 (2.5%)

6

7

8

9

1 (2.5%)

0

0

0 (0%)

1

10









I Sem BBA

## Market Behavior and Cost Analysis - Ms. Sumarani

# 1. Impart of Knowledge

#### 4