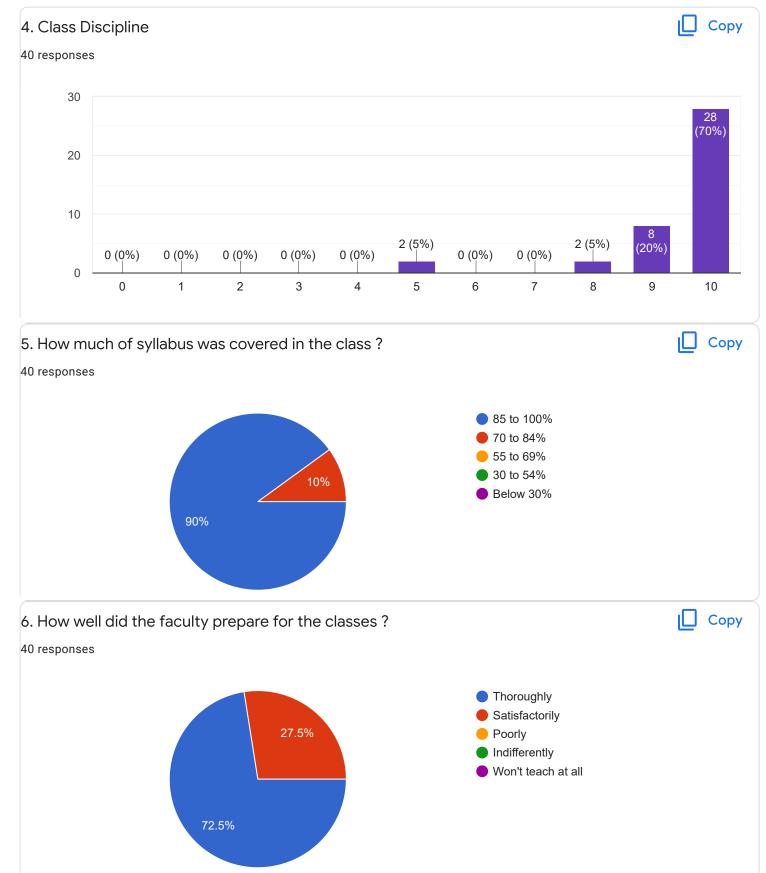

# 4. Class Discipline

ιŪ

Сору

Feedback

Section A : Feedback on Faculty

I Sem BBA