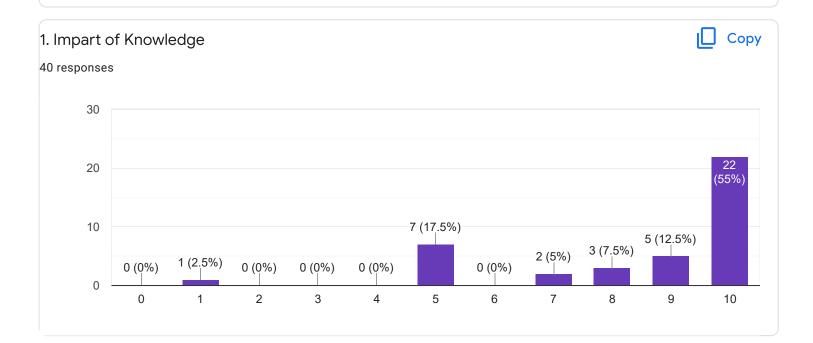

## 1. Impart of Knowledge

#### 40 responses

Сору

ıl I

Feedback

Section A : Feedback on Faculty

I Sem BBA