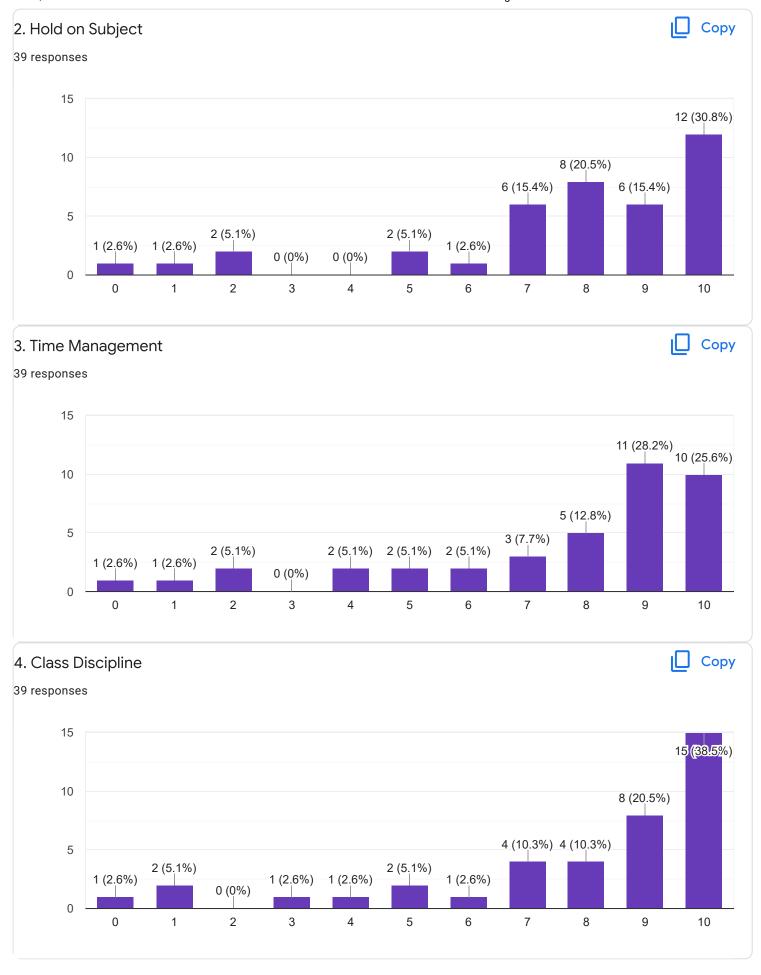

### FeedBack III Sem BCA - A Sec

Questions Responses 78 Settings



preethitelkar@gmail.com

snehadeepu6gmail.com

5

6

1

3













Section A: Feedback on Faculty

### III Sem BCA - A Sec

### Kannada - Ms. Anitha C B















Section A: Feedback on Faculty

III Sem BCA - A Sec

Hindi - Ms. Kavitha U P























Section A: Feedback on Faculty

#### III Sem BCA - A Sec

## Database Management System II - Mr. Rangaswamy H















# Section A: Feedback on Faculty

III Sem BCA - A Sec

# System Software - Mr. Darshan P R























Feedback

Section A: Feedback on Faculty

## III Sem BCA - A Sec

## DS Lab Using C++ - Ms. Sushma G S















Feedback

Section A: Feedback on Faculty

III Sem BCA - A Sec

## SQL Lab - Mr. Rangaswamy H













Suggestions/Remarks-



Section B: Feedback about Institution









10. Give three observation/suggestions to improve the overall teaching-learning experience in the institution.
21 responses

nothing

parking

THANK YOU FOR ALL

n0

TIME MAINTAING
FRIENDLY
AVAILABLE OF BOOKS IN LIBRARY

poor
helps to attend co a