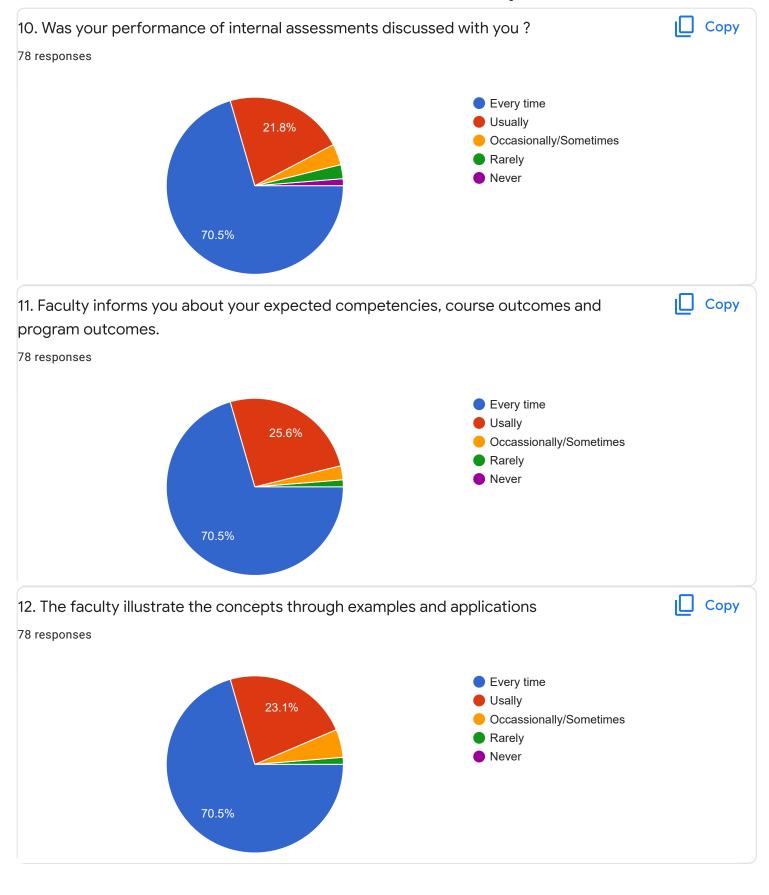

### FeedBack III Sem BCA - A Sec

Questions Responses 78 Settings

preethitelkar@gmail.com

snehadeepu6gmail.com

5

6

1

3

Section A: Feedback on Faculty

### III Sem BCA - A Sec

### Kannada - Ms. Anitha C B

Section A: Feedback on Faculty

III Sem BCA - A Sec

Hindi - Ms. Kavitha U P

Section A: Feedback on Faculty

#### III Sem BCA - A Sec

## Database Management System II - Mr. Rangaswamy H

# Section A: Feedback on Faculty

III Sem BCA - A Sec

# System Software - Mr. Darshan P R

Feedback

Section A: Feedback on Faculty

## III Sem BCA - A Sec

## DS Lab Using C++ - Ms. Sushma G S

Feedback

Section A: Feedback on Faculty

III Sem BCA - A Sec