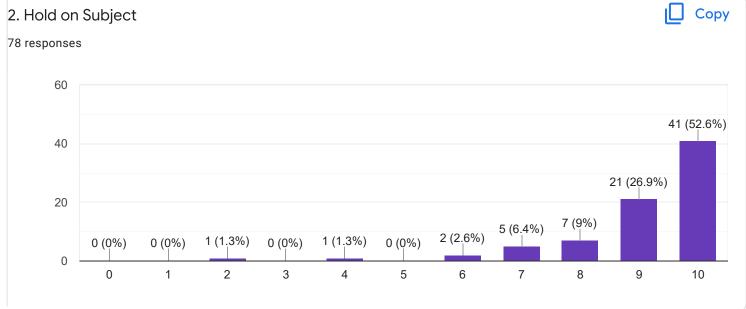

### FeedBack III Sem BCA - A Sec

Questions Responses 78 Settings



preethitelkar@gmail.com

snehadeepu6gmail.com

5

6

1

3













Section A: Feedback on Faculty

### III Sem BCA - A Sec

### Kannada - Ms. Anitha C B















Section A: Feedback on Faculty

III Sem BCA - A Sec

Hindi - Ms. Kavitha U P























Section A: Feedback on Faculty

#### III Sem BCA - A Sec

## Database Management System II - Mr. Rangaswamy H















# Section A: Feedback on Faculty

III Sem BCA - A Sec

# System Software - Mr. Darshan P R























Feedback

Section A: Feedback on Faculty

## III Sem BCA - A Sec

## DS Lab Using C++ - Ms. Sushma G S















Feedback

Section A: Feedback on Faculty

III Sem BCA - A Sec

## SQL Lab - Mr. Rangaswamy H













Suggestions/Remarks-



Section B: Feedback about Institution









10. Give three observation/suggestions to improve the overall teaching-learning experience in the institution.
21 responses

nothing

parking

THANK YOU FOR ALL

n0

TIME MAINTAING
FRIENDLY
AVAILABLE OF BOOKS IN LIBRARY

poor
helps to attend co activity
nothing

Section C: Feedback on Curriculum