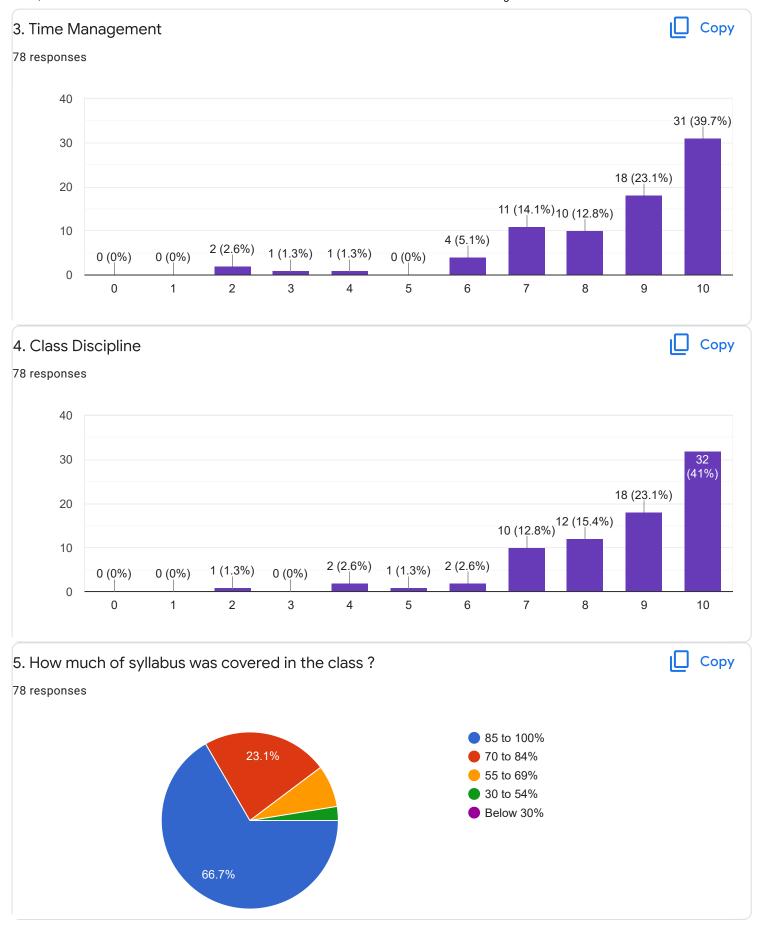

### FeedBack III Sem BCA - A Sec

Questions Responses 78 Settings



preethitelkar@gmail.com

snehadeepu6gmail.com

5

6

1

3













Section A: Feedback on Faculty

### III Sem BCA - A Sec

### Kannada - Ms. Anitha C B















Section A: Feedback on Faculty

III Sem BCA - A Sec

Hindi - Ms. Kavitha U P























Section A: Feedback on Faculty

#### III Sem BCA - A Sec

## Database Management System II - Mr. Rangaswamy H















# Section A: Feedback on Faculty

III Sem BCA - A Sec

# System Software - Mr. Darshan P R























Feedback

Section A: Feedback on Faculty

## III Sem BCA - A Sec

## DS Lab Using C++ - Ms. Sushma G S















Feedback

Section A: Feedback on Faculty

III Sem BCA - A Sec

## SQL Lab - Mr. Rangaswamy H













Suggestions/Remarks-



Section B: Feedback about Institution









10. Give three observation/suggestions to improve the overall teaching-learning experience in the institution.
21 responses

nothing

parking

THANK YOU FOR ALL

n0

TIME MAINTAING
FRIENDLY
AVAILABLE OF BOOKS IN LIBRARY

poor
helps to attend co activity
nothing

Section C: Feedback on Curriculum