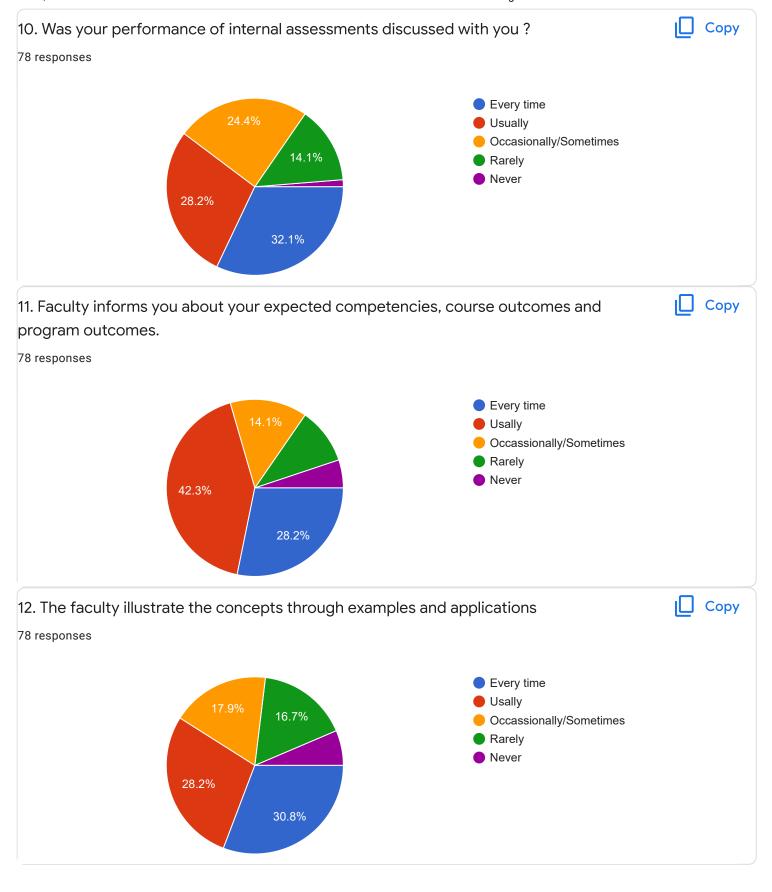

### FeedBack III Sem BCA - A Sec

Questions Responses 78 Settings



preethitelkar@gmail.com

snehadeepu6gmail.com

5

6

1

3













Section A: Feedback on Faculty

### III Sem BCA - A Sec

### Kannada - Ms. Anitha C B















Section A: Feedback on Faculty

III Sem BCA - A Sec

Hindi - Ms. Kavitha U P























Section A: Feedback on Faculty

#### III Sem BCA - A Sec

## Database Management System II - Mr. Rangaswamy H















# Section A: Feedback on Faculty

III Sem BCA - A Sec

# System Software - Mr. Darshan P R























Feedback

Section A: Feedback on Faculty

## III Sem BCA - A Sec

## DS Lab Using C++ - Ms. Sushma G S















Feedback

Section A: Feedback on Faculty

III Sem BCA - A Sec

## SQL Lab - Mr. Rangaswamy H













Suggestions/Remarks-



Section B: Feedback about Institution









10. Give three observation/suggestions to improve the overall