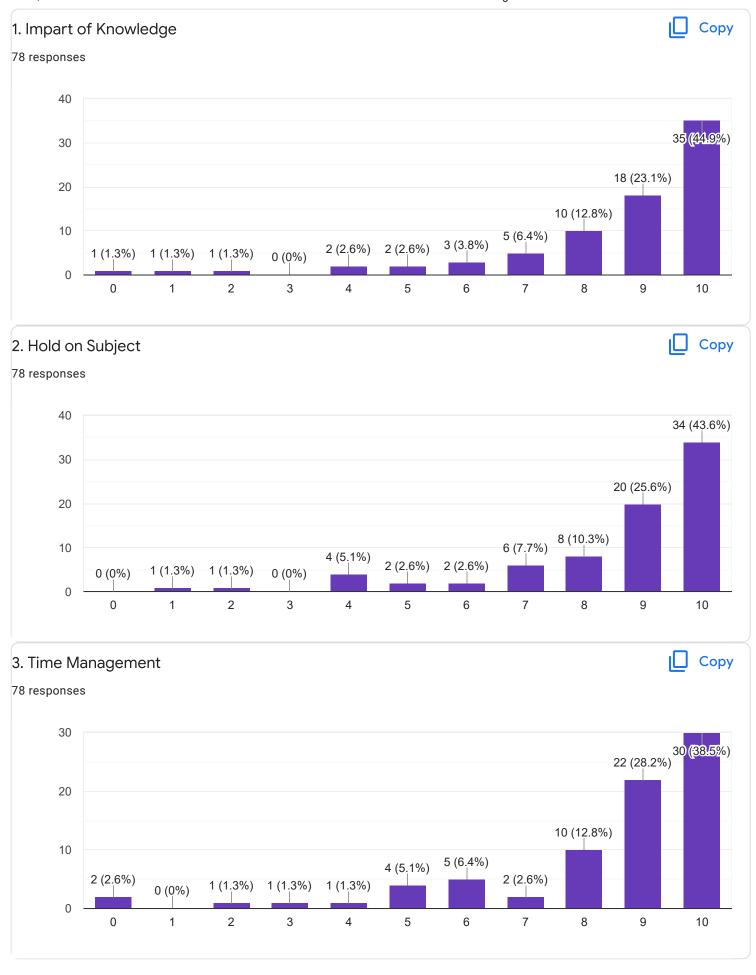

### FeedBack III Sem BCA - A Sec

Questions Responses 78 Settings

preethitelkar@gmail.com

snehadeepu6gmail.com

5

6

1

3