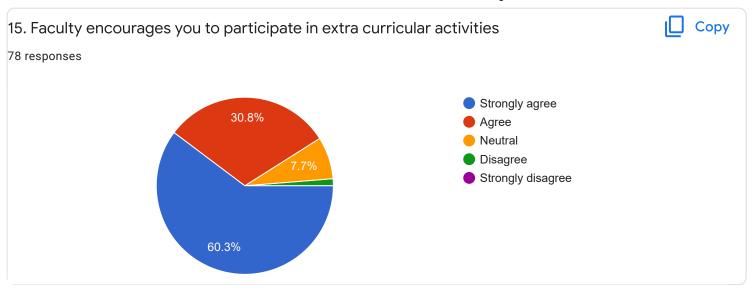

### FeedBack III Sem BCA - A Sec

Questions Responses 78 Settings



preethitelkar@gmail.com

snehadeepu6gmail.com

5

6

1

3













Section A: Feedback on Faculty

### III Sem BCA - A Sec

### Kannada - Ms. Anitha C B















Section A: Feedback on Faculty

III Sem BCA - A Sec

Hindi - Ms. Kavitha U P























Section A: Feedback on Faculty

#### III Sem BCA - A Sec

## Database Management System II - Mr. Rangaswamy H















# Section A: Feedback on Faculty

III Sem BCA - A Sec

# System Software - Mr. Darshan P R























Feedback

Section A: Feedback on Faculty

## III Sem BCA - A Sec

## DS Lab Using C++ - Ms. Sushma G S















Feedback

Section A: Feedback on Faculty

III Sem BCA - A Sec

## SQL Lab - Mr. Rangaswamy H













Suggestions/Remarks-



Section B: Feedback about Institution









10. Give three observation/suggestions to improve the overall teaching-learning experience in the institution.
21 responses

nothing

parking

THANK YOU FOR ALL

n0

TIME MAINTAING
FRIENDLY
AVAILABLE OF BOOKS IN LIBRARY

poor
helps to attend co activity
nothing

Section C: Feedback on Curriculum