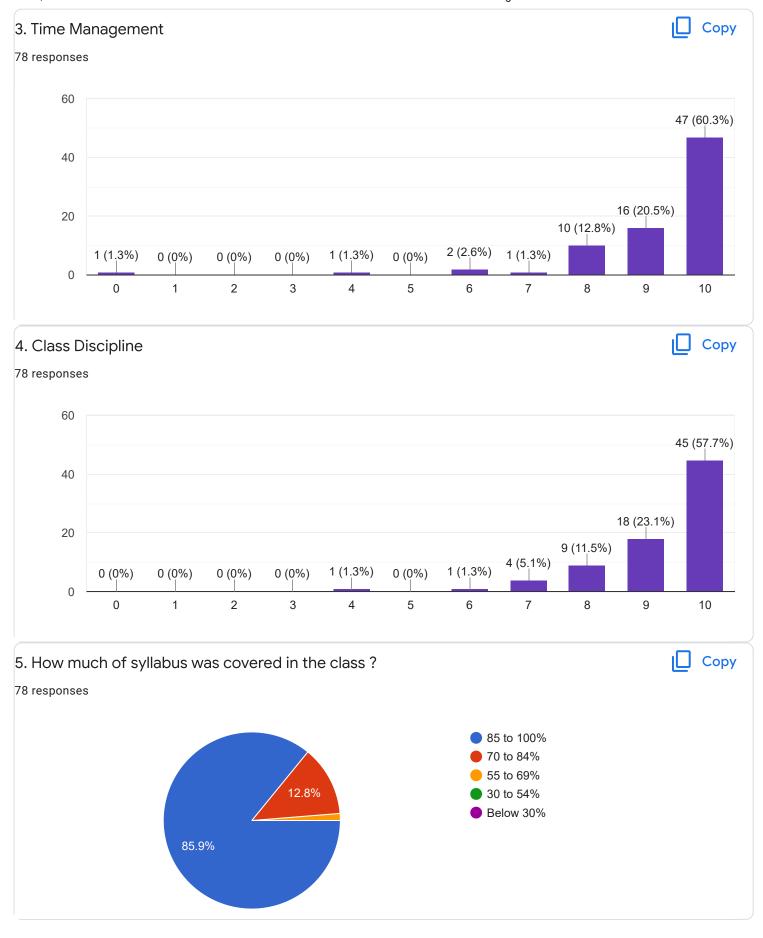

### FeedBack III Sem BCA - A Sec

Questions Responses 78 Settings



preethitelkar@gmail.com

snehadeepu6gmail.com

5

6

1

3













Section A: Feedback on Faculty

### III Sem BCA - A Sec

### Kannada - Ms. Anitha C B















Section A: Feedback on Faculty

III Sem BCA - A Sec

Hindi - Ms. Kavitha U P























Section A: Feedback on Faculty

#### III Sem BCA - A Sec

## Database Management System II - Mr. Rangaswamy H















# Section A: Feedback on Faculty

III Sem BCA - A Sec

# System Software - Mr. Darshan P R























Feedback

Section A: Feedback on Faculty

## III Sem BCA - A Sec

## DS Lab Using C++ - Ms. Sushma G S















Feedback

Section A: Feedback on Faculty

III Sem BCA - A Sec

## SQL Lab - Mr. Rangaswamy H













Suggestions/Remarks-



Section B: Feedback about Institution









10. Give three observation/suggestions to improve the overall teaching-learning experience in the institution.
21 responses

nothing

parking

THANK YOU FOR ALL

n0

TIME MAINTAING
FRIENDLY
AVAILABLE OF BOOKS IN LIBRARY

poor
helps to attend co activity
nothing

Section C: Feedback on Curriculum