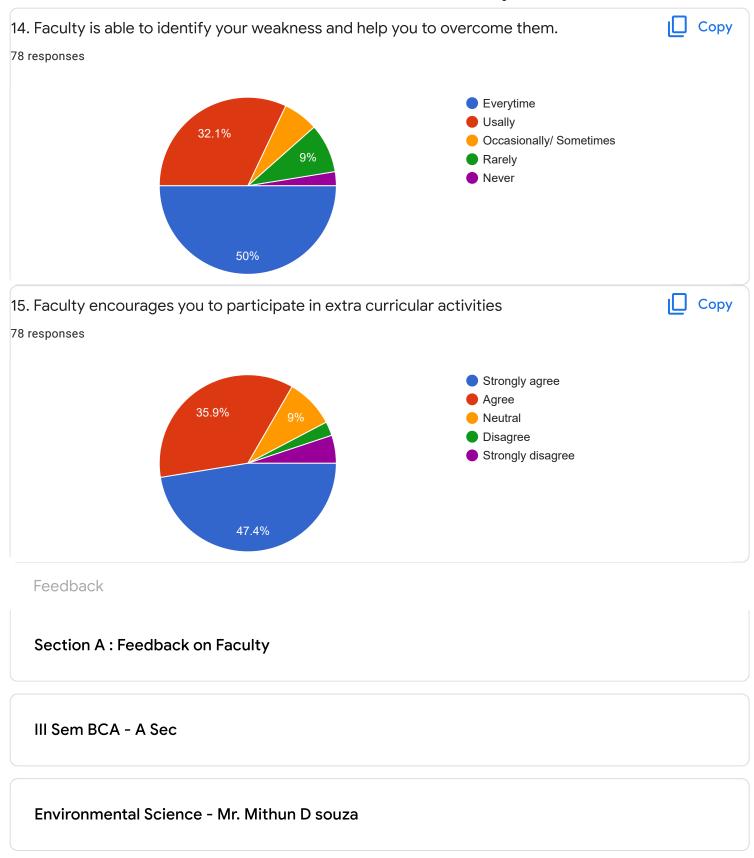

### FeedBack III Sem BCA - A Sec

Questions Responses 78 Settings



preethitelkar@gmail.com

snehadeepu6gmail.com

5

6

1

3













Section A: Feedback on Faculty

### III Sem BCA - A Sec

### Kannada - Ms. Anitha C B















Section A: Feedback on Faculty

III Sem BCA - A Sec

Hindi - Ms. Kavitha U P























Section A: Feedback on Faculty

#### III Sem BCA - A Sec

## Database Management System II - Mr. Rangaswamy H















# Section A: Feedback on Faculty

III Sem BCA - A Sec

# System Software - Mr. Darshan P R























Feedback

Section A: Feedback on Faculty

## III Sem BCA - A Sec

## DS Lab Using C++ - Ms. Sushma G S















Feedback

Section A: Feedback on Faculty

III Sem BCA - A Sec

## SQL Lab - Mr. Rangaswamy H













Suggestions/Remarks-



Section B: Feedback about Institution









10. Give three observation/suggestions to improve the overall teaching-learning experience in the institution.
21 responses

nothing

parking

THANK YOU FOR ALL

n0

TIME MAINTAING
FRIENDLY
AVAILABLE OF BOOKS IN LIBRARY

poor
helps to attend co activity
nothing

Section C: Feedback on Curriculum