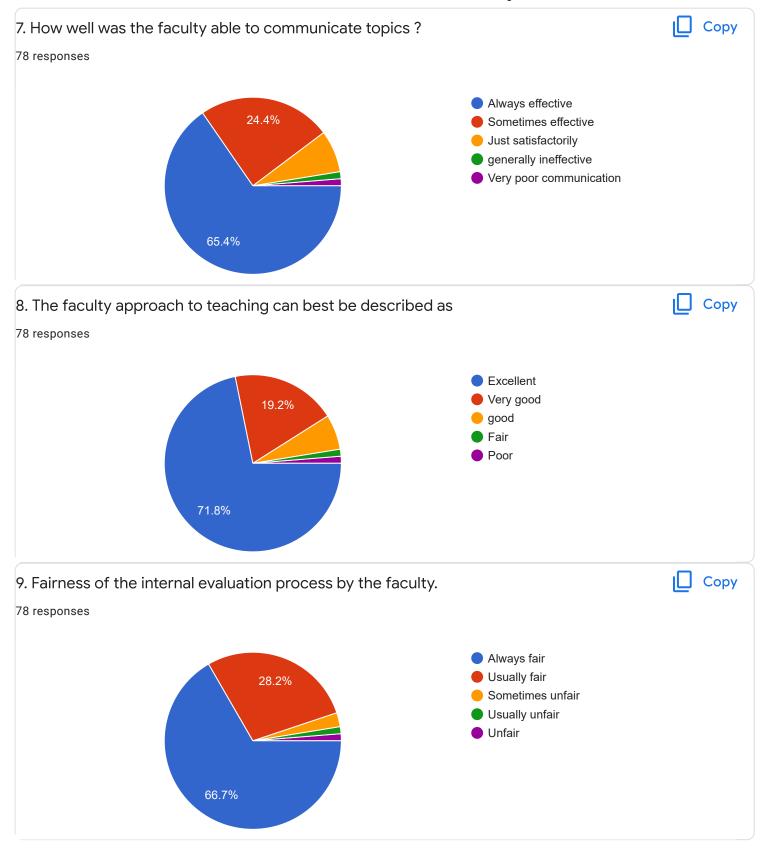

### FeedBack III Sem BCA - A Sec

Questions Responses 78 Settings

preethitelkar@gmail.com

snehadeepu6gmail.com

5

6

1

3

Section A: Feedback on Faculty

### III Sem BCA - A Sec

### Kannada - Ms. Anitha C B

Section A: Feedback on Faculty

III Sem BCA - A Sec

Hindi - Ms. Kavitha U P

Section A: Feedback on Faculty

#### III Sem BCA - A Sec

## Database Management System II - Mr. Rangaswamy H

# Section A: Feedback on Faculty

III Sem BCA - A Sec

# System Software - Mr. Darshan P R

Feedback

Section A: Feedback on Faculty

## III Sem BCA - A Sec

## DS Lab Using C++ - Ms. Sushma G S

Feedback

Section A: Feedback on Faculty

III Sem BCA - A Sec