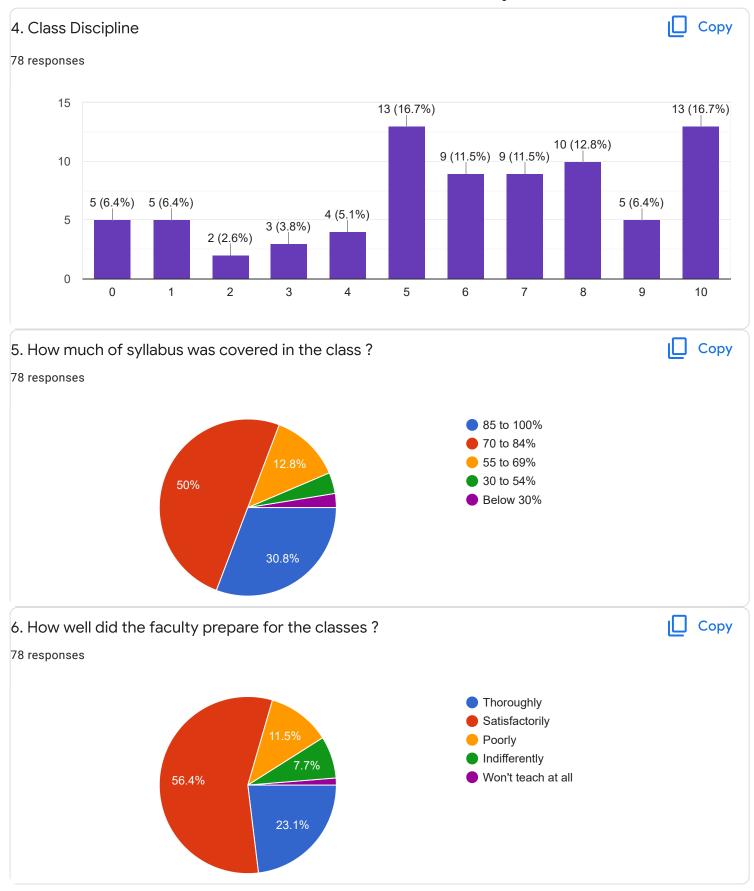

### Kannada - Ms. Anitha C B

Section A: Feedback on Faculty

III Sem BCA - A Sec

Hindi - Ms. Kavitha U P

Section A: Feedback on Faculty