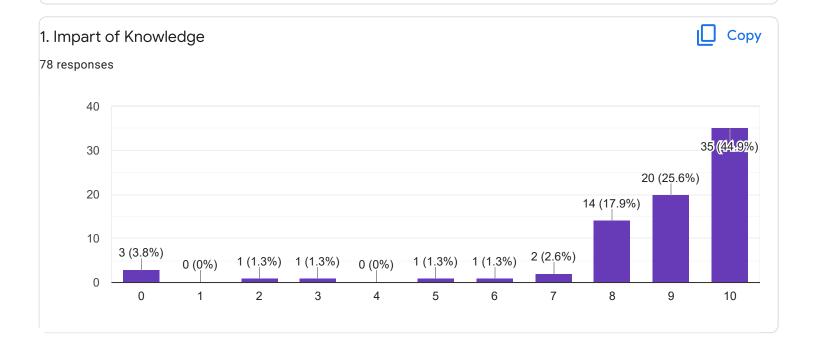

### FeedBack III Sem BCA - A Sec

Questions Responses 78 Settings



preethitelkar@gmail.com

snehadeepu6gmail.com

5

6

1

3













Section A: Feedback on Faculty

### III Sem BCA - A Sec

### Kannada - Ms. Anitha C B















Section A: Feedback on Faculty

III Sem BCA - A Sec

Hindi - Ms. Kavitha U P























Section A: Feedback on Faculty

#### III Sem BCA - A Sec

## Database Management System II - Mr. Rangaswamy H















# Section A: Feedback on Faculty

III Sem BCA - A Sec

# System Software - Mr. Darshan P R























Feedback

Section A: Feedback on Faculty

## III Sem BCA - A Sec

## DS Lab Using C++ - Ms. Sushma G S















Feedback

Section A: Feedback on Faculty

III Sem BCA - A Sec

## SQL Lab - Mr. Rangaswamy H













Suggestions/Remarks-



Section B: Feedback about Institution









10. Give three observation/suggestions to improve the overall teaching-learning experience in the institution.
21 responses

nothing

parking

THANK YOU FOR ALL

n0

TIME MAINTAING
FRIENDLY
AVAILABLE OF BOOKS IN LIBRARY

poor
helps to attend co activity
nothing

Section C: Feedback on Curriculum