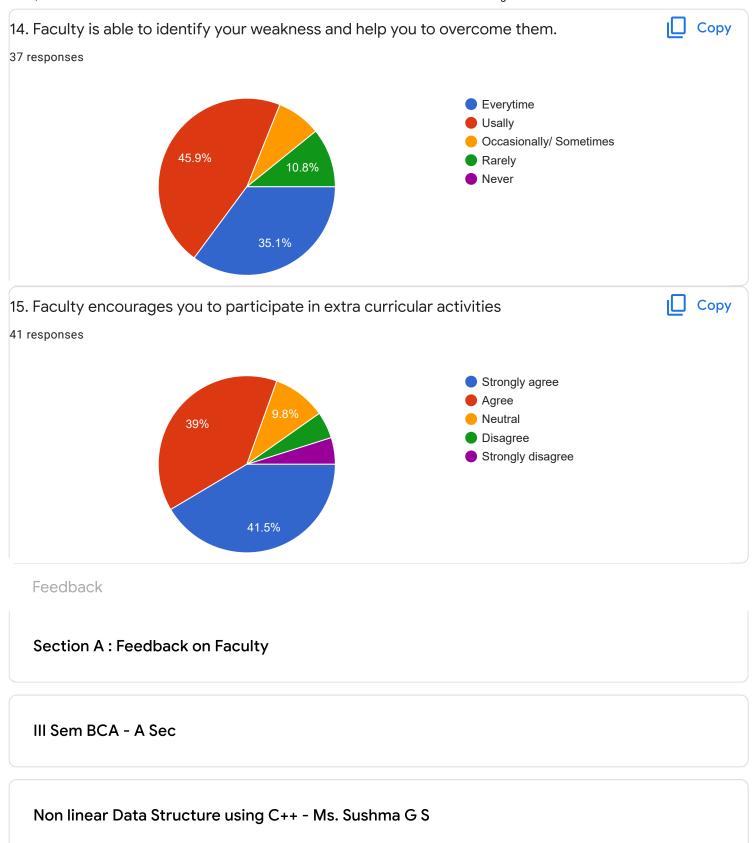

## DS Lab Using C++ - Ms. Sushma G S

Feedback

Section A: Feedback on Faculty

III Sem BCA - A Sec