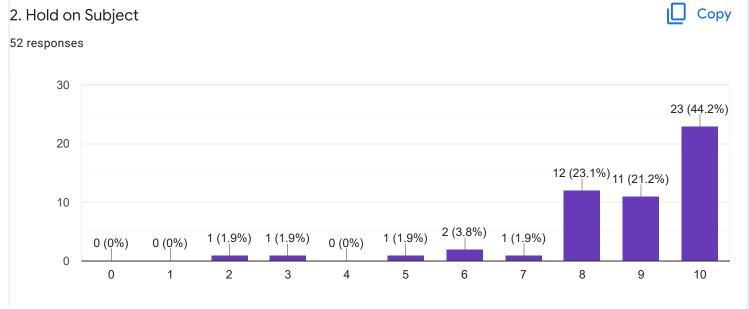

### FeedBack III Sem BCA - A Sec

Questions Responses 78 Settings



preethitelkar@gmail.com

snehadeepu6gmail.com

5

6

1

3













Section A: Feedback on Faculty

### III Sem BCA - A Sec

### Kannada - Ms. Anitha C B















Section A: Feedback on Faculty

III Sem BCA - A Sec

Hindi - Ms. Kavitha U P























Section A: Feedback on Faculty

#### III Sem BCA - A Sec

## Database Management System II - Mr. Rangaswamy H















# Section A: Feedback on Faculty

III Sem BCA - A Sec

# System Software - Mr. Darshan P R























Feedback

Section A: Feedback on Faculty

## III Sem BCA - A Sec

## DS Lab Using C++ - Ms. Sushma G S















Feedback

Section A: Feedback on Faculty

III Sem BCA - A Sec

## SQL Lab - Mr. Rangaswamy H













Suggestions/Remarks-



Section B: Feedback about Institution









10. Give three observation/suggestions to improve the overall teaching-learning experience in the institution.
21 responses

nothing

parking

THANK YOU F