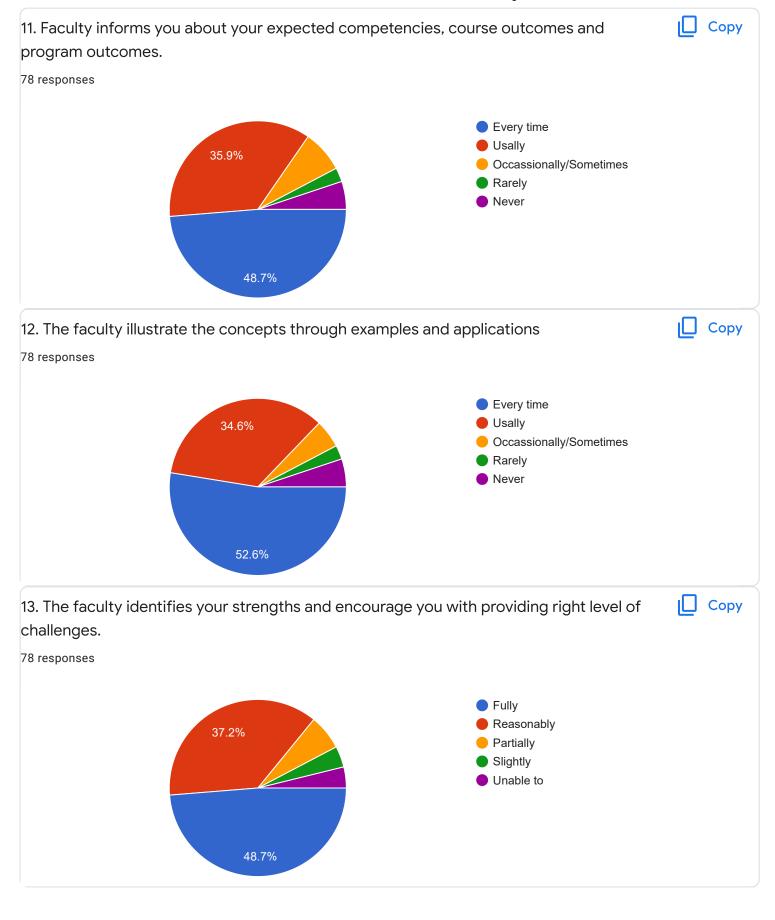

### FeedBack III Sem BCA - A Sec

Questions Responses 78 Settings



preethitelkar@gmail.com

snehadeepu6gmail.com

5

6

1

3













Section A: Feedback on Faculty

### III Sem BCA - A Sec

### Kannada - Ms. Anitha C B















Section A: Feedback on Faculty

III Sem BCA - A Sec

Hindi - Ms. Kavitha U P























Section A: Feedback on Faculty

#### III Sem BCA - A Sec

## Database Management System II - Mr. Rangaswamy H















# Section A: Feedback on Faculty

III Sem BCA - A Sec

# System Software - Mr. Darshan P R























Feedback

Section A: Feedback on Faculty

## III Sem BCA - A Sec

## DS Lab Using C++ - Ms. Sushma G S















Feedback

Section A: Feedback on Faculty

III Sem BCA - A Sec

## SQL Lab - Mr. Rangaswamy H













Suggestions/Remarks-



Section B: Feedback about Institution









10. Give three observation/suggestions to improve the overall teaching-learning experience in the institution.
21 responses

nothing

parking

THANK YOU FOR ALL

n0

TIME MAINTAING
FRIENDLY
AVAILABLE OF BOOKS IN LIBRARY

poor
helps to attend co activity
nothing

Section C: Feedback on Curriculum