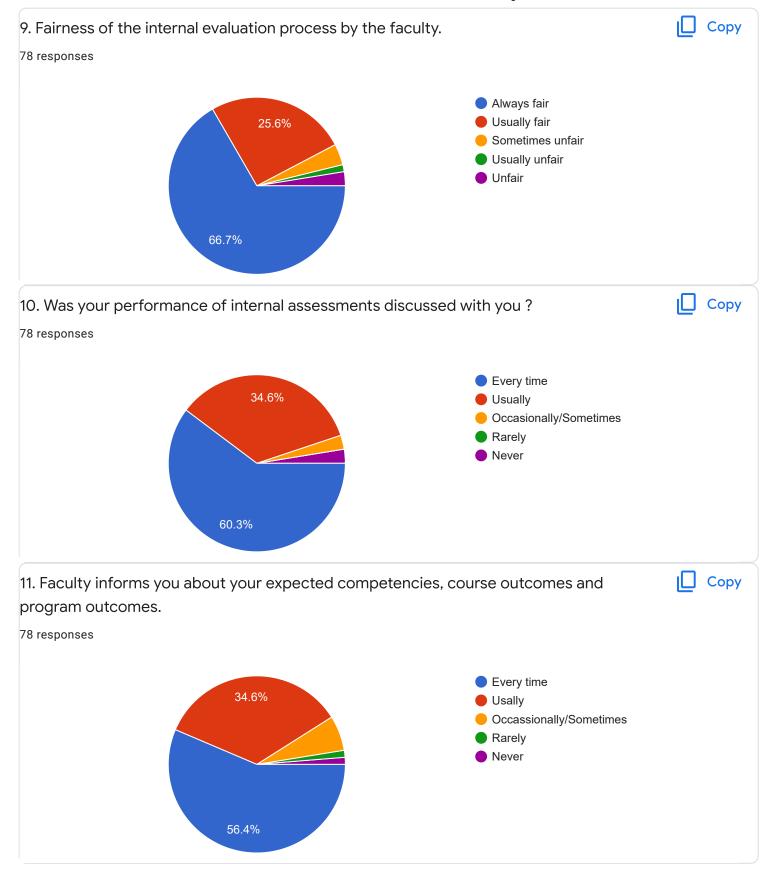

### FeedBack III Sem BCA - A Sec

Questions Responses 78 Settings



preethitelkar@gmail.com

snehadeepu6gmail.com

5

6

1

3













Section A: Feedback on Faculty

### III Sem BCA - A Sec

### Kannada - Ms. Anitha C B















Section A: Feedback on Faculty

III Sem BCA - A Sec

Hindi - Ms. Kavitha U P























Section A: Feedback on Faculty

#### III Sem BCA - A Sec

## Database Management System II - Mr. Rangaswamy H















# Section A: Feedback on Faculty

III Sem BCA - A Sec

# System Software - Mr. Darshan P R























Feedback

Section A: Feedback on Faculty

## III Sem BCA - A Sec

## DS Lab Using C++ - Ms. Sushma G S















Feedback

Section A: Feedback on Faculty

III Sem BCA - A Sec

## SQL Lab - Mr. Rangaswamy H













Suggestions/Remarks-



Section B: Feedback about Institution









10. Give three observation/suggestions to improve the overall teaching-learning experience in the institution.
21 responses

nothing

parking

THANK YOU FOR ALL

n0

TIME MAINTAING
FRIENDLY
AVAILABLE OF BOOKS IN LIBRARY

poor
helps to attend co activity
nothing

Section C: Feedback on Curriculum