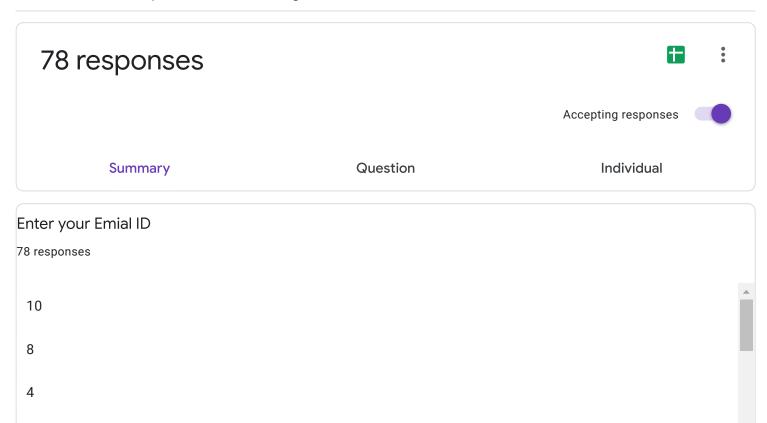

### FeedBack III Sem BCA - A Sec

Questions Responses 78 Settings

preethitelkar@gmail.com

snehadeepu6gmail.com

5

6

1

3