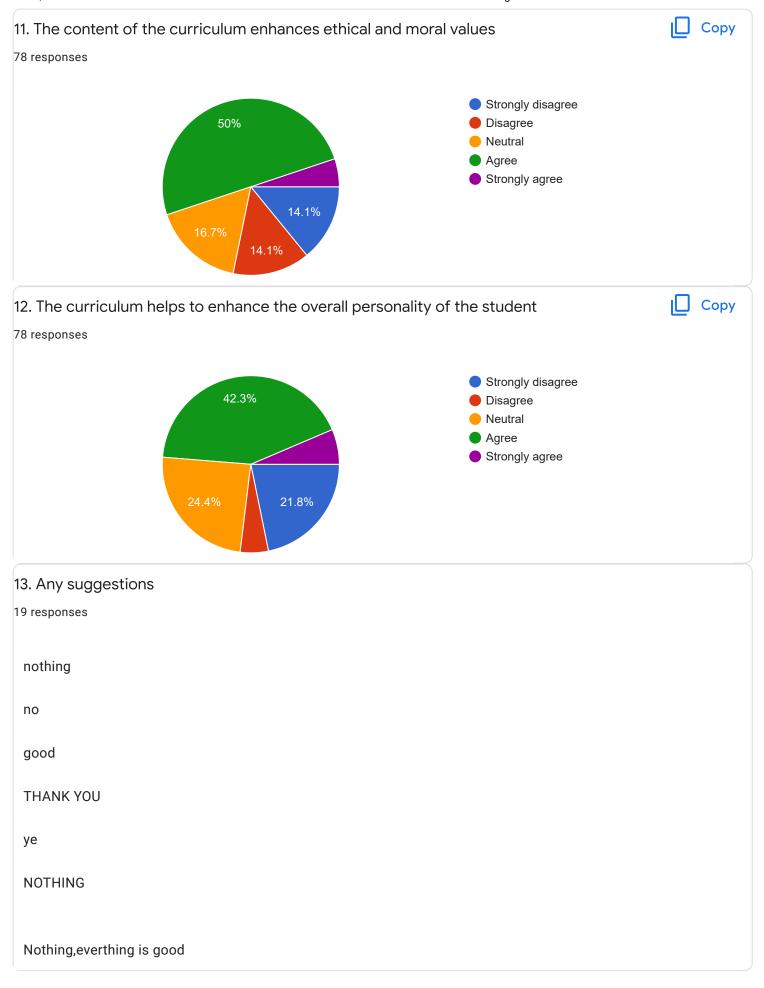

## SQL Lab - Mr. Rangaswamy H

Suggestions/Remarks-

Section B: Feedback about Institution

10. Give three observation/suggestions to improve the overall teaching-learning experience in the institution.
21 responses