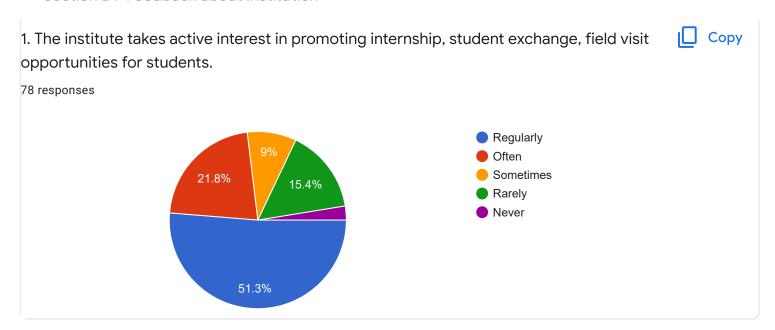

preethitelkar@gmail.com

snehadeepu6gmail.com

5

6

1

3













Section A: Feedback on Faculty

### III Sem BCA - A Sec

### Kannada - Ms. Anitha C B















Section A: Feedback on Faculty

III Sem BCA - A Sec

Hindi - Ms. Kavitha U P























Section A: Feedback on Faculty

#### III Sem BCA - A Sec

## Database Management System II - Mr. Rangaswamy H















# Section A: Feedback on Faculty

III Sem BCA - A Sec

# System Software - Mr. Darshan P R























Feedback

Section A: Feedback on Faculty

## III Sem BCA - A Sec

## DS Lab Using C++ - Ms. Sushma G S















Feedback

Section A: Feedback on Faculty

III Sem BCA - A Sec

## SQL Lab - Mr. Rangaswamy H













Suggestions/Remarks-



Section B: Feedback about Institution









10. Give three observation/suggestions to improve the overall teaching-learning experience in the institution.
21 responses

nothing

parking

THANK YOU FOR ALL

n0

TIME MAINTAING
FRIENDLY
AVAILABLE OF BOOKS IN LIBRARY

poor
helps to attend co activity
nothing

Section C: Feedback on Curriculum