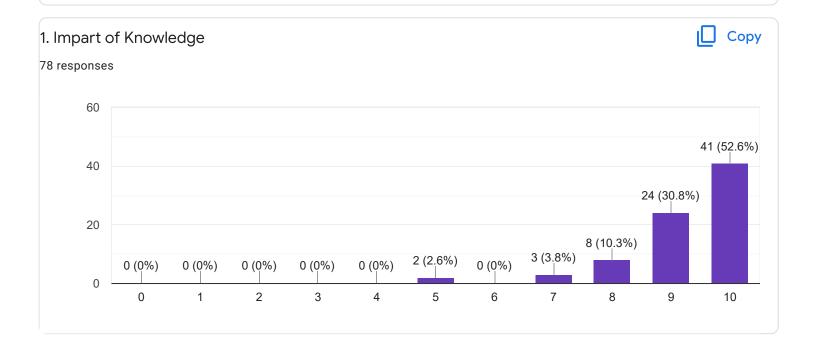

## SQL Lab - Mr. Rangaswamy H

Suggestions/Remarks-

Section B: Feedback about Institution

10. Give three observation/suggestions to improve the overall teaching-learning experience in the institution.
21 responses