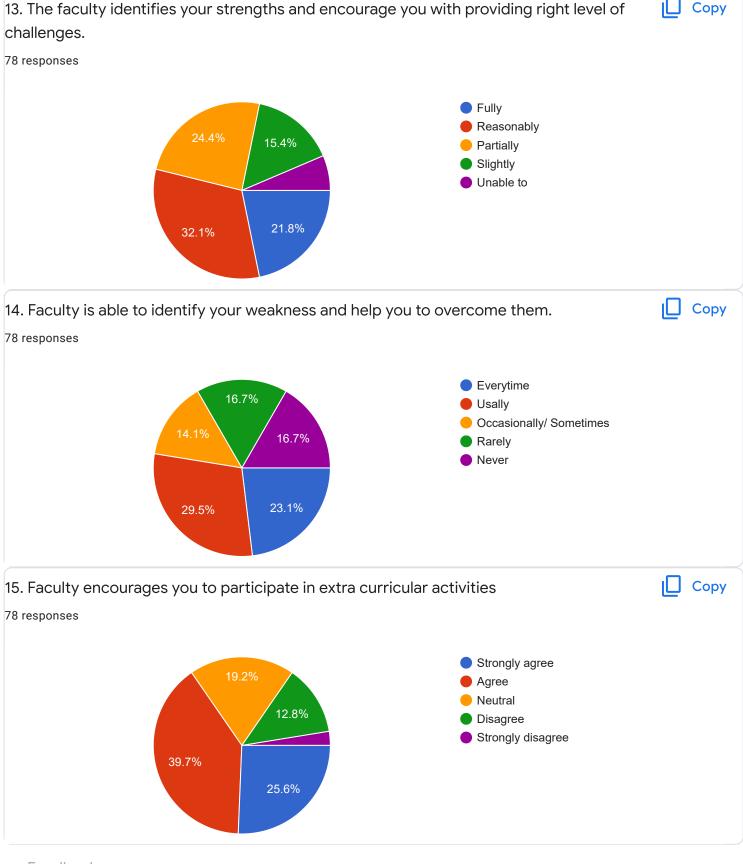

### FeedBack III Sem BCA - A Sec

Questions Responses 78 Settings



preethitelkar@gmail.com

snehadeepu6gmail.com

5

6

1

3













Section A: Feedback on Faculty

### III Sem BCA - A Sec

### Kannada - Ms. Anitha C B















Section A: Feedback on Faculty

III Sem BCA - A Sec

Hindi - Ms. Kavitha U P























Section A: Feedback on Faculty

#### III Sem BCA - A Sec

## Database Management System II - Mr. Rangaswamy H















# Section A: Feedback on Faculty

III Sem BCA - A Sec

# System Software - Mr. Darshan P R























Feedback

Section A: Feedback on Faculty

## III Sem BCA - A Sec

## DS Lab Using C++ - Ms. Sushma G S















Feedback

Section A: Feedback on Faculty

III Sem BCA - A Sec

## SQL Lab - Mr. Rangaswamy H













Suggestions/Remarks-



Section B: Feedback about Institution









10. Give three observation/suggestions to improve the overall t