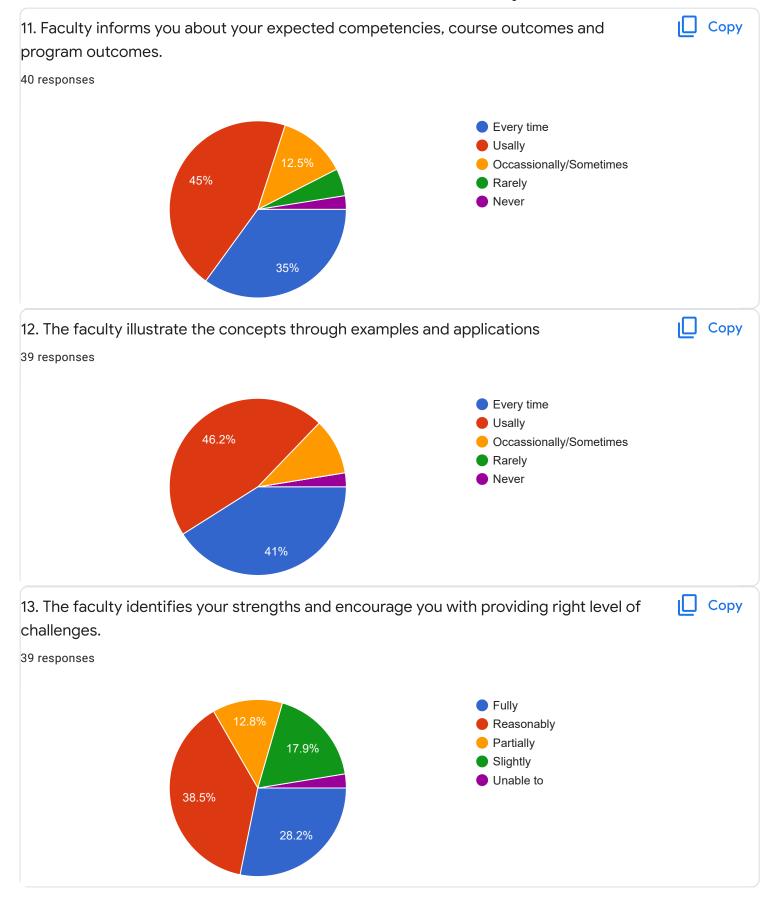

## DS Lab Using C++ - Ms. Sushma G S

Feedback

Section A: Feedback on Faculty

III Sem BCA - A Sec