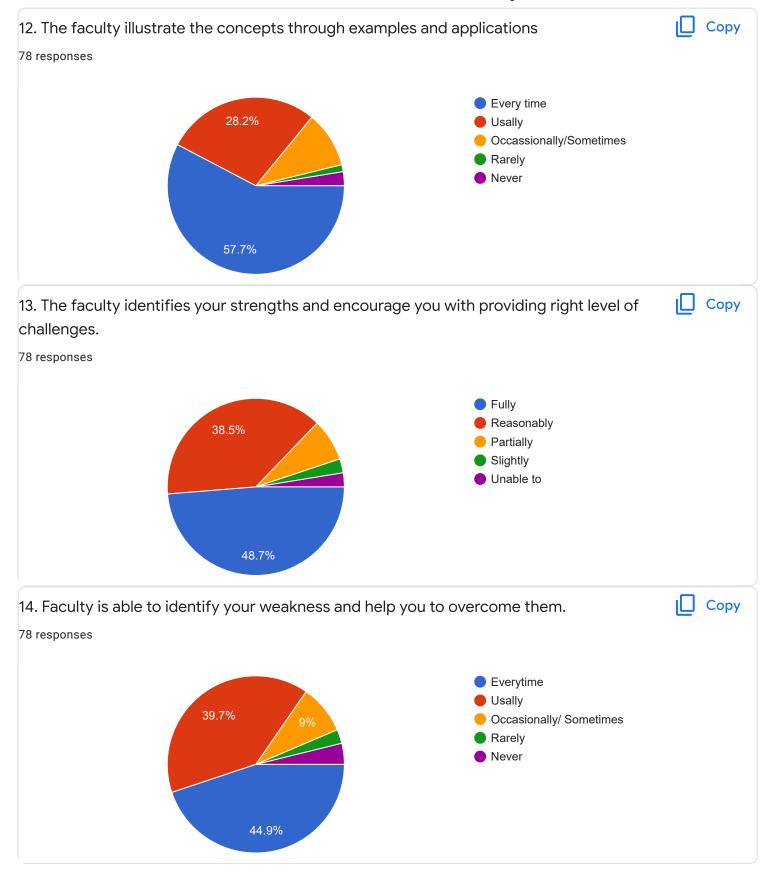

## SQL Lab - Mr. Rangaswamy H

Suggestions/Remarks-

Section B: Feedback about Institution

10. Give three observation/suggestions to improve the overall teaching-learning experience in the institution.
21 responses