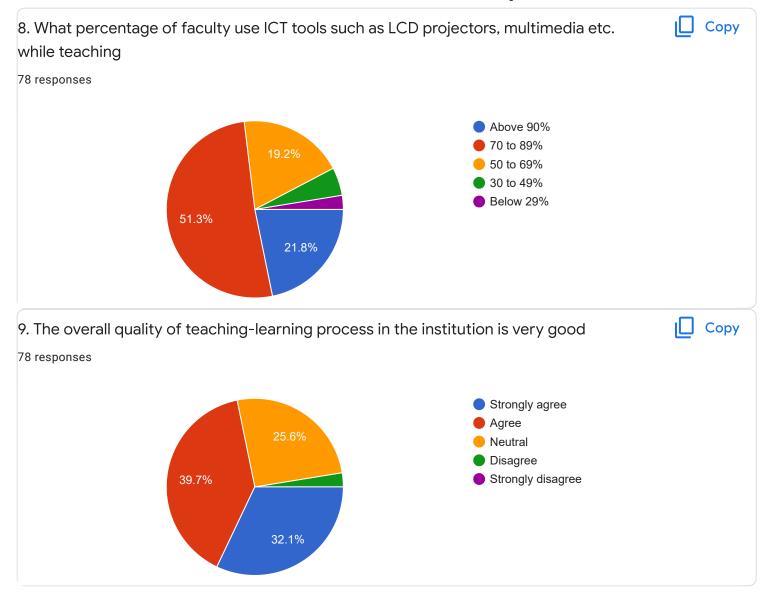

## SQL Lab - Mr. Rangaswamy H

Suggestions/Remarks-

Section B: Feedback about Institution

10. Give three observation/suggestions to improve the overall teaching-learning experience in the institution.
21 responses