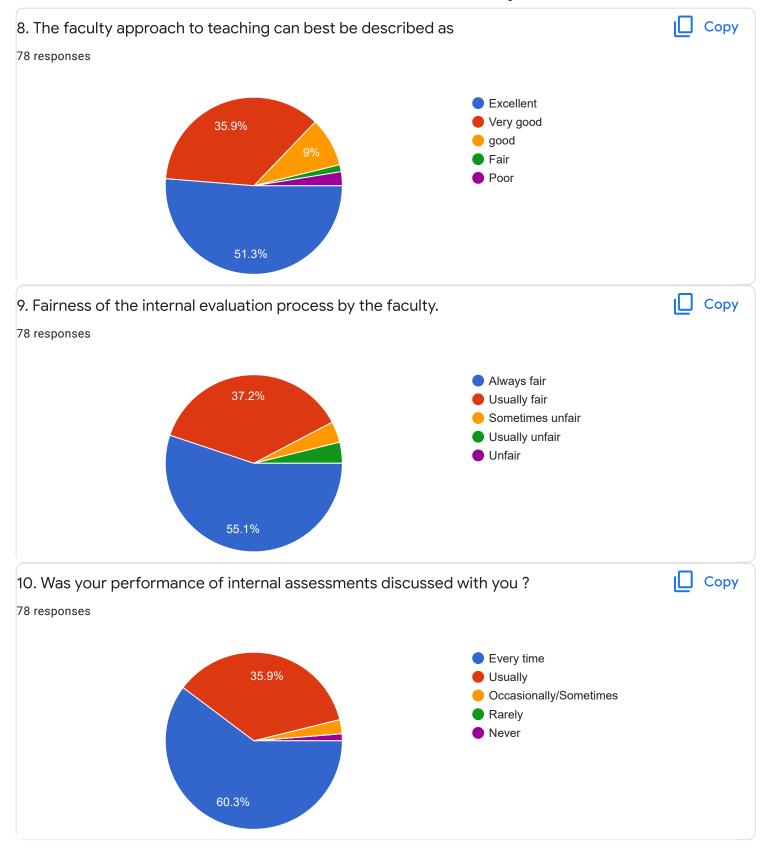

### FeedBack III Sem BCA - A Sec

Questions Responses 78 Settings



preethitelkar@gmail.com

snehadeepu6gmail.com

5

6

1

3













Section A: Feedback on Faculty

### III Sem BCA - A Sec

### Kannada - Ms. Anitha C B















Section A: Feedback on Faculty

III Sem BCA - A Sec

Hindi - Ms. Kavitha U P























Section A: Feedback on Faculty

#### III Sem BCA - A Sec

## Database Management System II - Mr. Rangaswamy H















# Section A: Feedback on Faculty

III Sem BCA - A Sec

# System Software - Mr. Darshan P R























Feedback

Section A: Feedback on Faculty

## III Sem BCA - A Sec

## DS Lab Using C++ - Ms. Sushma G S















Feedback

Section A: Feedback on Faculty

III Sem BCA - A Sec

## SQL Lab - Mr. Rangaswamy H













Suggestions/Remarks-



Section B: Feedback about Institution









10. Give three observation/suggestions to improve the overall teaching-learning experience in the institution.
21 responses

nothing

parking

THANK YOU FOR ALL

n0

TIME MAINTAING
FRIENDLY
AVAILABLE OF BOOKS IN LIBRARY

poor
helps to attend co activity
nothing

Section C: Feedback on Curriculum