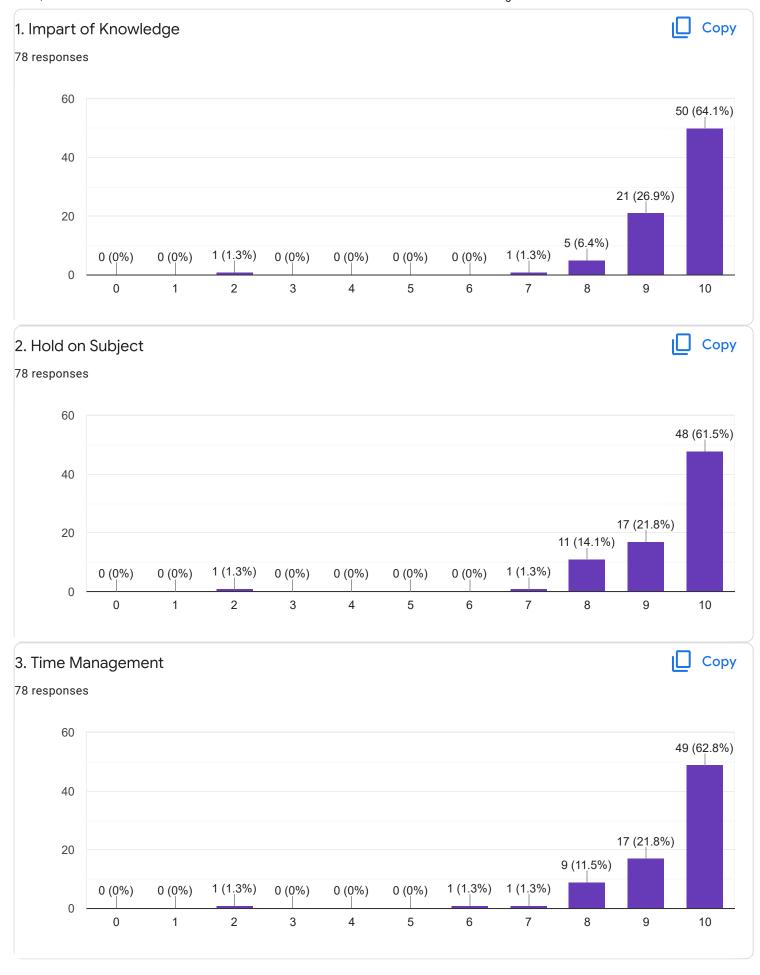

### FeedBack III Sem BCA - A Sec

Questions Responses 78 Settings

preethitelkar@gmail.com

snehadeepu6gmail.com

5

6

1

3

Section A: Feedback on Faculty

### III Sem BCA - A Sec

### Kannada - Ms. Anitha C B

Section A: Feedback on Faculty

III Sem BCA - A Sec

Hindi - Ms. Kavitha U P

Section A: Feedback on Faculty

#### III Sem BCA - A Sec

## Database Management System II - Mr. Rangaswamy H

# Section A: Feedback on Faculty

III Sem BCA - A Sec

# System Software - Mr. Darshan P R

Feedback

Section A: Feedback on Faculty

## III Sem BCA - A Sec

## DS Lab Using C++ - Ms. Sushma G S

Feedback

Section A: Feedback on Faculty

III Sem BCA - A Sec