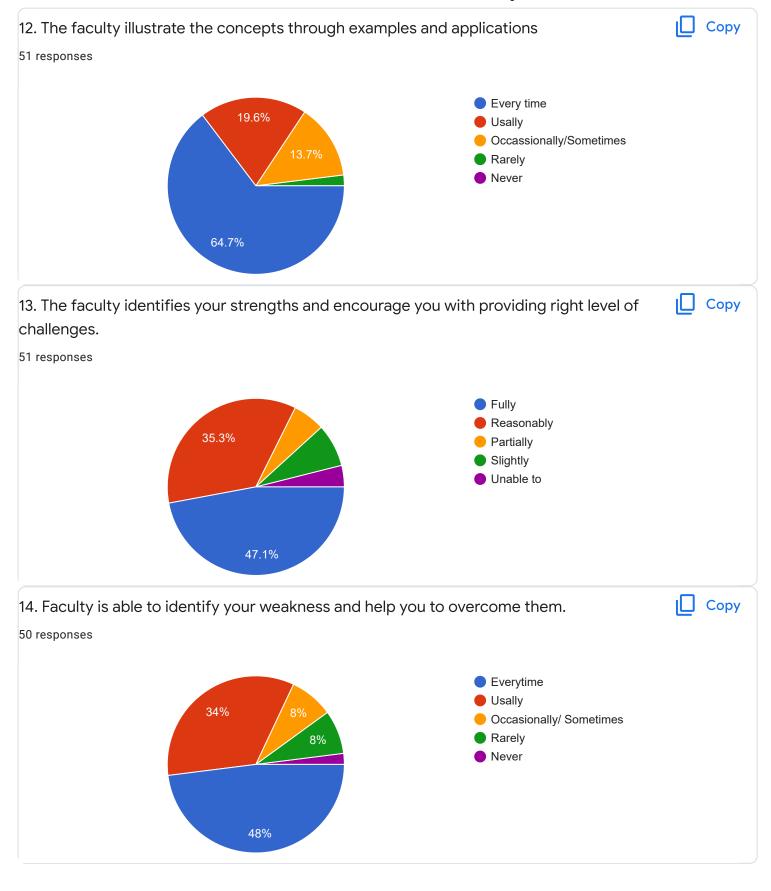

### FeedBack III Sem BCA - A Sec

Questions Responses 78 Settings



preethitelkar@gmail.com

snehadeepu6gmail.com

5

6

1

3













Section A: Feedback on Faculty

### III Sem BCA - A Sec

### Kannada - Ms. Anitha C B















Section A: Feedback on Faculty

III Sem BCA - A Sec

Hindi - Ms. Kavitha U P























Section A: Feedback on Faculty

#### III Sem BCA - A Sec

## Database Management System II - Mr. Rangaswamy H















# Section A: Feedback on Faculty

III Sem BCA - A Sec

# System Software - Mr. Darshan P R























Feedback

Section A: Feedback on Faculty

## III Sem BCA - A Sec

## DS Lab Using C++ - Ms. Sushma G S















Feedback

Section A: Feedback on Faculty

III Sem BCA - A Sec

## SQL Lab - Mr. Rangaswamy H













Suggestions/Remarks-



Section B: Feedback about Institution









10. Give three observation/suggestions to improve the overall teaching-learning experience in the institution.
21 responses

nothing

parking

THANK YOU FOR ALL