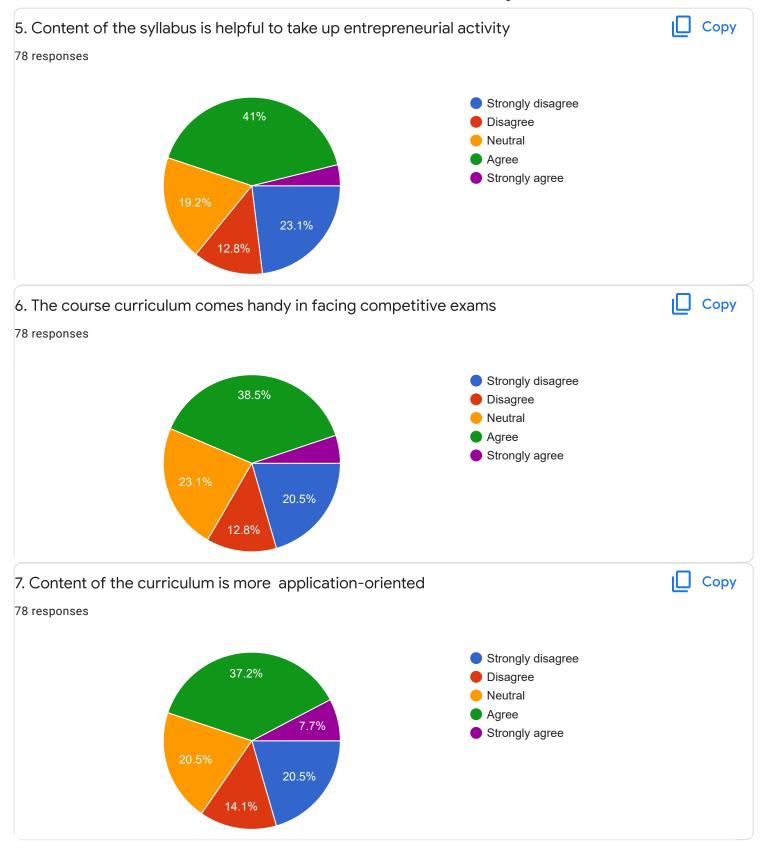

## SQL Lab - Mr. Rangaswamy H

Suggestions/Remarks-

Section B: Feedback about Institution

10. Give three observation/suggestions to improve the overall teaching-learning experience in the institution.
21 responses