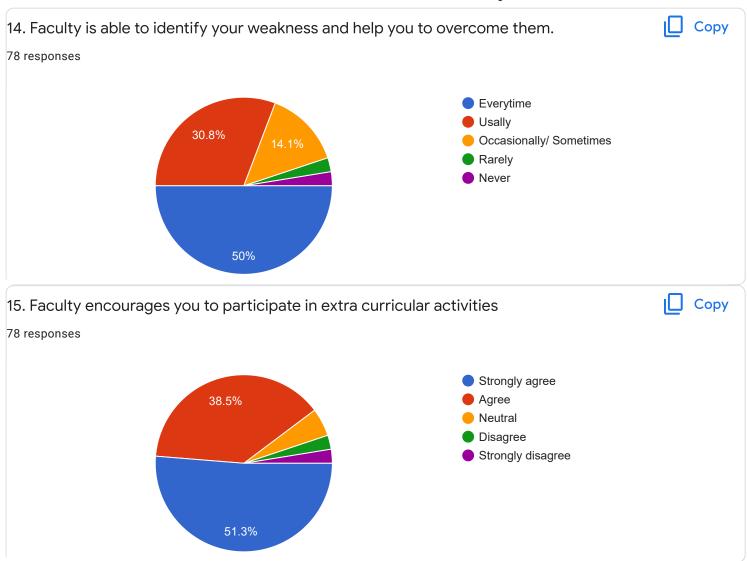

# FeedBack III Sem BCA - A Sec

Questions Responses 78 Settings



preethitelkar@gmail.com

snehadeepu6gmail.com

5

6

1

3













Section A: Feedback on Faculty

### III Sem BCA - A Sec

### Kannada - Ms. Anitha C B















Section A: Feedback on Faculty

III Sem BCA - A Sec

Hindi - Ms. Kavitha U P























Section A: Feedback on Faculty

#### III Sem BCA - A Sec

## Database Management System II - Mr. Rangaswamy H















# Section A: Feedback on Faculty

III Sem BCA - A Sec

# System Software - Mr. Darshan P R























Feedback

Section A: Feedback on Faculty

## III Sem BCA - A Sec

## DS Lab Using C++ - Ms. Sushma G S















Feedback

Section A: Feedback on Faculty

III Sem BCA - A Sec

## SQL Lab - Mr. Rangaswamy H













Suggestions/Remarks-



Section B: Feedback about Institution









10. Give three observation/suggestions to improve the overall teaching-learning experience in the institution.
21 responses

nothing

parking

THANK YOU FOR ALL

n0

TIME MAINTAING
FRIENDLY
AVAILABLE OF BOOKS IN LIBRARY

poor
helps to attend co activity
nothing

Section C: Feedback on Curriculum