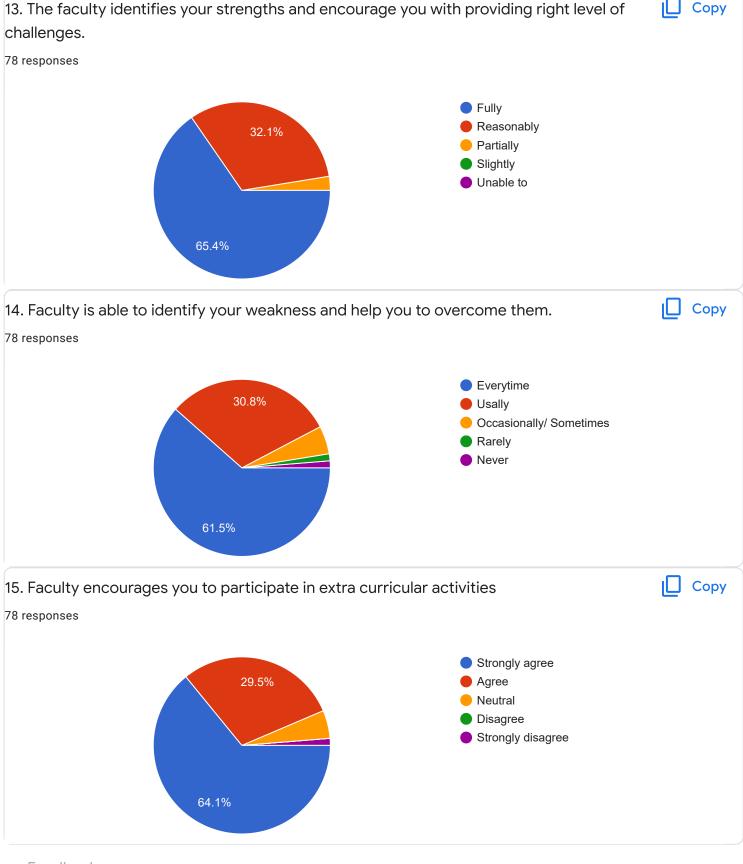

### FeedBack III Sem BCA - A Sec

Questions Responses 78 Settings



preethitelkar@gmail.com

snehadeepu6gmail.com

5

6

1

3













Section A: Feedback on Faculty

### III Sem BCA - A Sec

### Kannada - Ms. Anitha C B















Section A: Feedback on Faculty

III Sem BCA - A Sec

Hindi - Ms. Kavitha U P























Section A: Feedback on Faculty

#### III Sem BCA - A Sec

## Database Management System II - Mr. Rangaswamy H















# Section A: Feedback on Faculty

III Sem BCA - A Sec

# System Software - Mr. Darshan P R























Feedback

Section A: Feedback on Faculty

## III Sem BCA - A Sec

## DS Lab Using C++ - Ms. Sushma G S















Feedback

Section A: Feedback on Faculty

III Sem BCA - A Sec

## SQL Lab - Mr. Rangaswamy H













Suggestions/Remarks-



Section B: Feedback about Institution









10. Give three observation/suggestions to improve the overall teaching-learning experience in the institution.
21 responses

nothing

parking

THANK YOU FOR ALL

n0

TIME MAINTAING
FRIENDLY
AVAILABLE OF BOOKS IN LIBRARY

poor
helps to attend co activity
nothing

Section C: Feedback on Curriculum