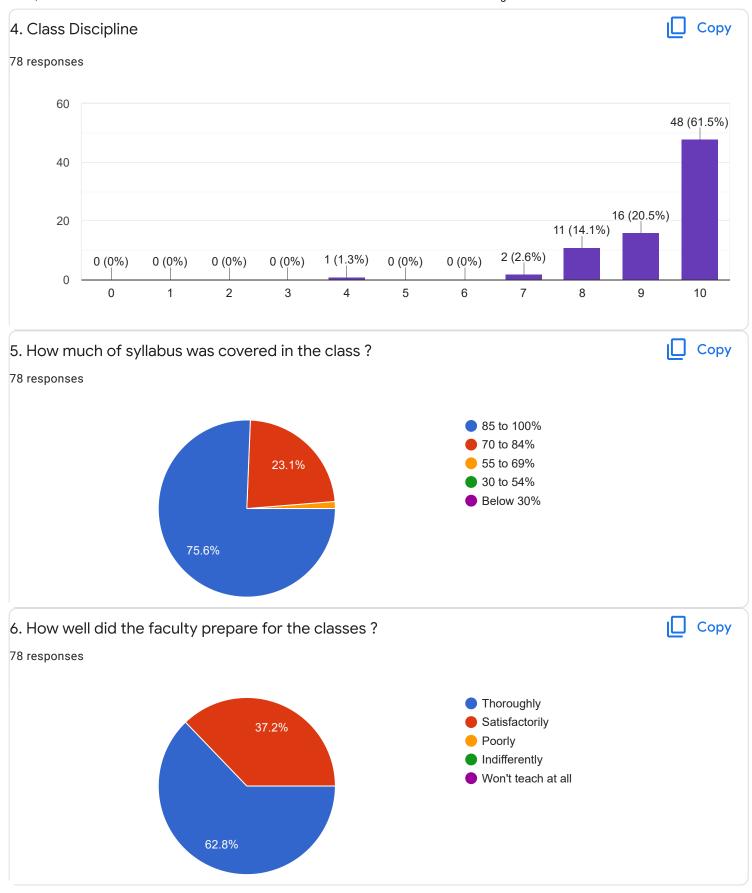

### FeedBack III Sem BCA - A Sec

Questions Responses 78 Settings

preethitelkar@gmail.com

snehadeepu6gmail.com

5

6

1

3

Section A: Feedback on Faculty

### III Sem BCA - A Sec

### Kannada - Ms. Anitha C B

Section A: Feedback on Faculty

III Sem BCA - A Sec

Hindi - Ms. Kavitha U P

Section A: Feedback on Faculty

#### III Sem BCA - A Sec

## Database Management System II - Mr. Rangaswamy H

# Section A: Feedback on Faculty

III Sem BCA - A Sec

# System Software - Mr. Darshan P R

Feedback

Section A: Feedback on Faculty

## III Sem BCA - A Sec

## DS Lab Using C++ - Ms. Sushma G S

Feedback

Section A: Feedback on Faculty

III Sem BCA - A Sec