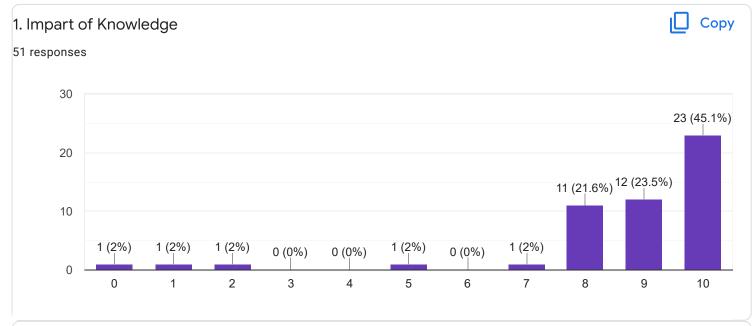

### FeedBack III Sem BCA - A Sec

Questions Responses 78 Settings



preethitelkar@gmail.com

snehadeepu6gmail.com

5

6

1

3













Section A: Feedback on Faculty

### III Sem BCA - A Sec

### Kannada - Ms. Anitha C B















Section A: Feedback on Faculty

III Sem BCA - A Sec

Hindi - Ms. Kavitha U P























Section A: Feedback on Faculty

#### III Sem BCA - A Sec

## Database Management System II - Mr. Rangaswamy H















# Section A: Feedback on Faculty

III Sem BCA - A Sec

# System Software - Mr. Darshan P R























Feedback

Section A: Feedback on Faculty

## III Sem BCA - A Sec

## DS Lab Using C++ - Ms. Sushma G S















Feedback

Section A: Feedback on Faculty

III Sem BCA - A Sec

## SQL Lab - Mr. Rangaswamy H













Suggestions/Remarks-



Section B: Feedback about Institution









10. Give three observation/suggestions to improve the overall teaching-learning experience in the institution.
21 responses

nothing

parking

THANK YOU