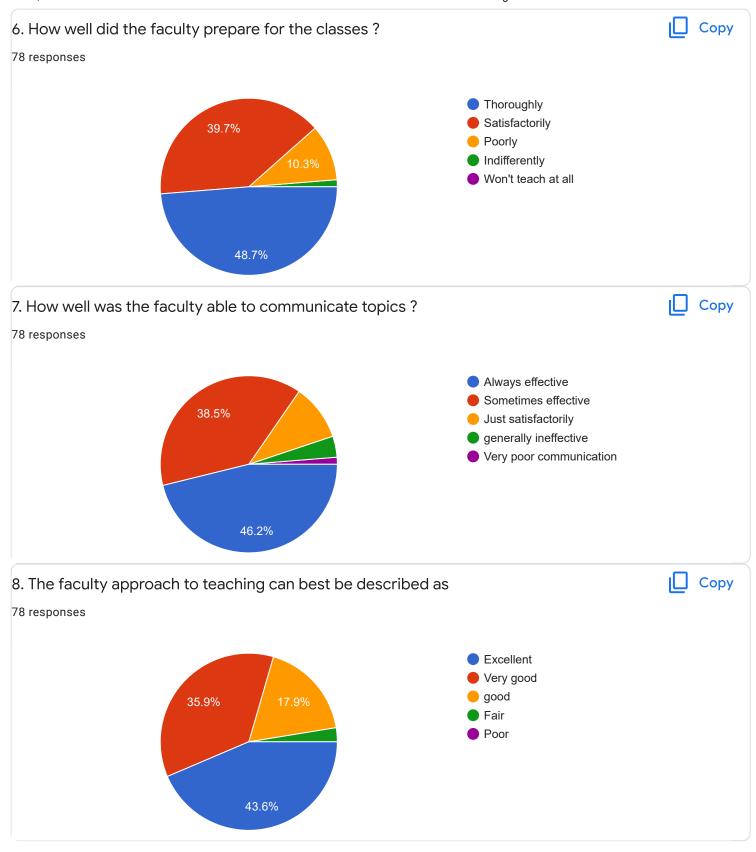

### FeedBack III Sem BCA - A Sec

Questions Responses 78 Settings



preethitelkar@gmail.com

snehadeepu6gmail.com

5

6

1

3













Section A: Feedback on Faculty

### III Sem BCA - A Sec

### Kannada - Ms. Anitha C B















Section A: Feedback on Faculty

III Sem BCA - A Sec

Hindi - Ms. Kavitha U P























Section A: Feedback on Faculty

#### III Sem BCA - A Sec

## Database Management System II - Mr. Rangaswamy H















# Section A: Feedback on Faculty

III Sem BCA - A Sec

# System Software - Mr. Darshan P R























Feedback

Section A: Feedback on Faculty

## III Sem BCA - A Sec

## DS Lab Using C++ - Ms. Sushma G S















Feedback

Section A: Feedback on Faculty

III Sem BCA - A Sec

## SQL Lab - Mr. Rangaswamy H













Suggestions/Remarks-



Section B: Feedback about Institution









10. Give three observation/suggestions to improve the overall teaching-learning experience in the institution.
21 responses

nothing

parking

THANK YOU FOR ALL

n0

TIME MAINTAING
FRIENDLY
AVAILABLE OF BOOKS IN LIBRARY

poor
helps to attend co activity
nothing

Section C: Feedback on Curriculum