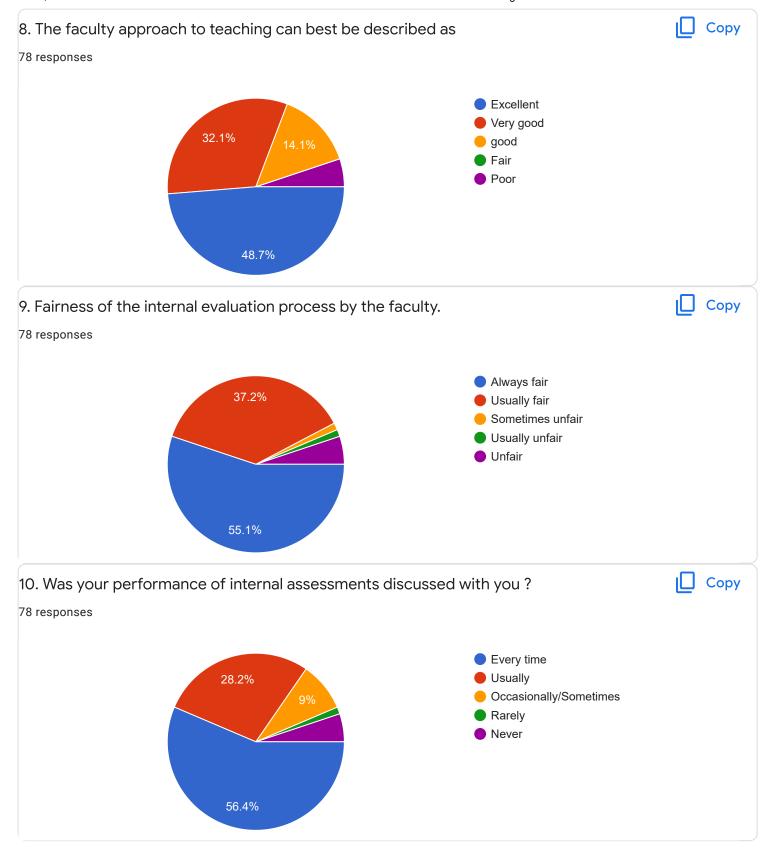

### FeedBack III Sem BCA - A Sec

Questions Responses 78 Settings



preethitelkar@gmail.com

snehadeepu6gmail.com

5

6

1

3













Section A: Feedback on Faculty

### III Sem BCA - A Sec

### Kannada - Ms. Anitha C B















Section A: Feedback on Faculty

III Sem BCA - A Sec

Hindi - Ms. Kavitha U P























Section A: Feedback on Faculty

#### III Sem BCA - A Sec

## Database Management System II - Mr. Rangaswamy H















# Section A: Feedback on Faculty

III Sem BCA - A Sec

# System Software - Mr. Darshan P R























Feedback

Section A: Feedback on Faculty

## III Sem BCA - A Sec

## DS Lab Using C++ - Ms. Sushma G S















Feedback

Section A: Feedback on Faculty

III Sem BCA - A Sec

## SQL Lab - Mr. Rangaswamy H













Suggestions/Remarks-



Section B: Feedback about Institution









10. Give three observation/suggestions to improve the overall teaching-learning experience in the institution.
21 responses

nothing

parking

THANK YOU FOR ALL

n0

TIME MAINTAING
FRIENDLY
AVAILABLE OF BOOKS IN LIBRARY

poor
helps to attend co activity
nothing

Section C: Feedback on Curriculum