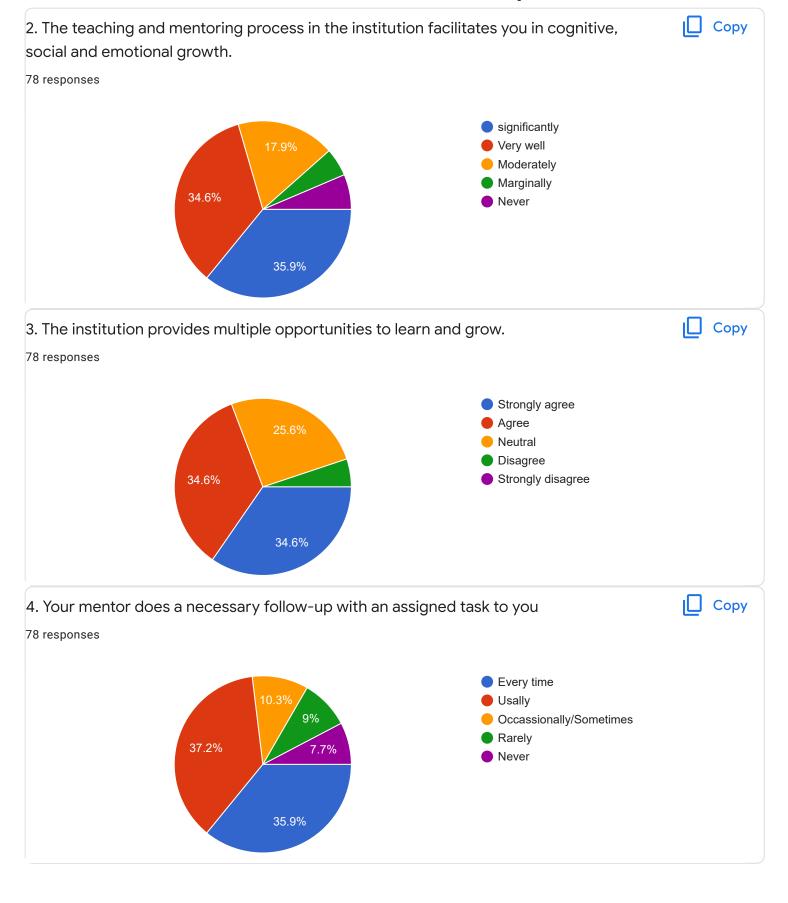

preethitelkar@gmail.com

snehadeepu6gmail.com

5

6

1

3













Section A: Feedback on Faculty

### III Sem BCA - A Sec

### Kannada - Ms. Anitha C B















Section A: Feedback on Faculty

III Sem BCA - A Sec

Hindi - Ms. Kavitha U P























Section A: Feedback on Faculty

#### III Sem BCA - A Sec

## Database Management System II - Mr. Rangaswamy H















# Section A: Feedback on Faculty

III Sem BCA - A Sec

# System Software - Mr. Darshan P R























Feedback

Section A: Feedback on Faculty

## III Sem BCA - A Sec

## DS Lab Using C++ - Ms. Sushma G S















Feedback

Section A: Feedback on Faculty

III Sem BCA - A Sec

## SQL Lab - Mr. Rangaswamy H













Suggestions/Remarks-



Section B: Feedback about Institution









10. Give three observation/suggestions to improve the overall teaching-learning experience in the institution.
21 responses

nothing

parking

THANK YOU FOR ALL

n0

TIME MAINTAING
FRIENDLY
AVAILABLE OF BOOKS IN LIBRARY

poor
helps to attend co activity
nothing

Section C: Feedback on Curriculum