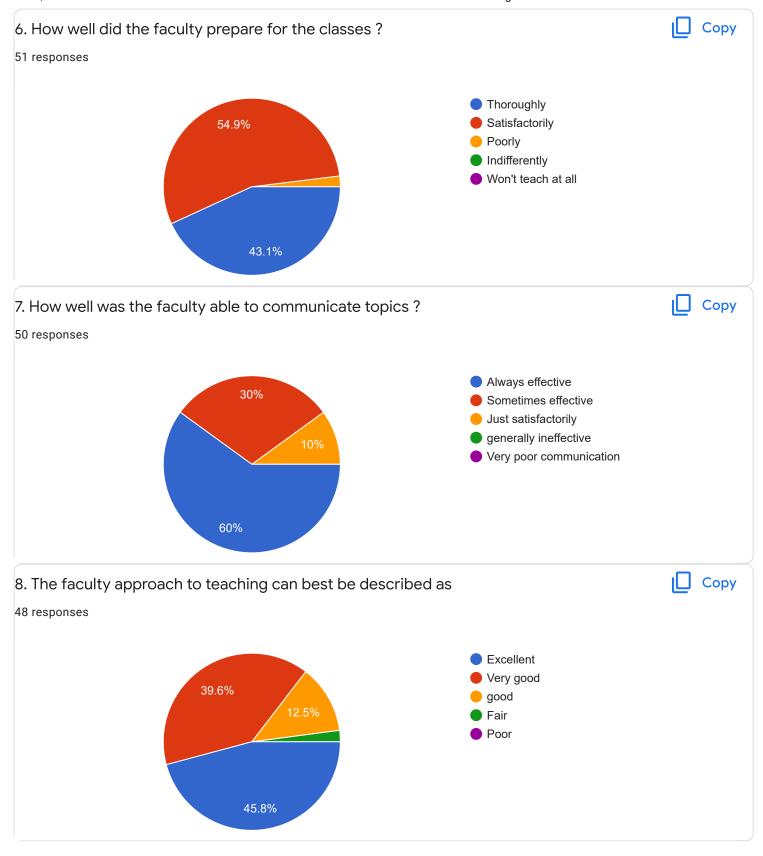

### FeedBack III Sem BCA - A Sec

Questions Responses 78 Settings



preethitelkar@gmail.com

snehadeepu6gmail.com

5

6

1

3













Section A: Feedback on Faculty

### III Sem BCA - A Sec

### Kannada - Ms. Anitha C B















Section A: Feedback on Faculty

III Sem BCA - A Sec

Hindi - Ms. Kavitha U P























Section A: Feedback on Faculty

#### III Sem BCA - A Sec

## Database Management System II - Mr. Rangaswamy H















# Section A: Feedback on Faculty

III Sem BCA - A Sec

# System Software - Mr. Darshan P R























Feedback

Section A: Feedback on Faculty

## III Sem BCA - A Sec

## DS Lab Using C++ - Ms. Sushma G S















Feedback

Section A: Feedback on Faculty

III Sem BCA - A Sec

## SQL Lab - Mr. Rangaswamy H













Suggestions/Remarks-



Section B: Feedback about Institution









10. Give three observation/suggestions to improve the overall teaching-learning experience in the institution.
21 responses

nothing

parking

THANK YOU FOR A