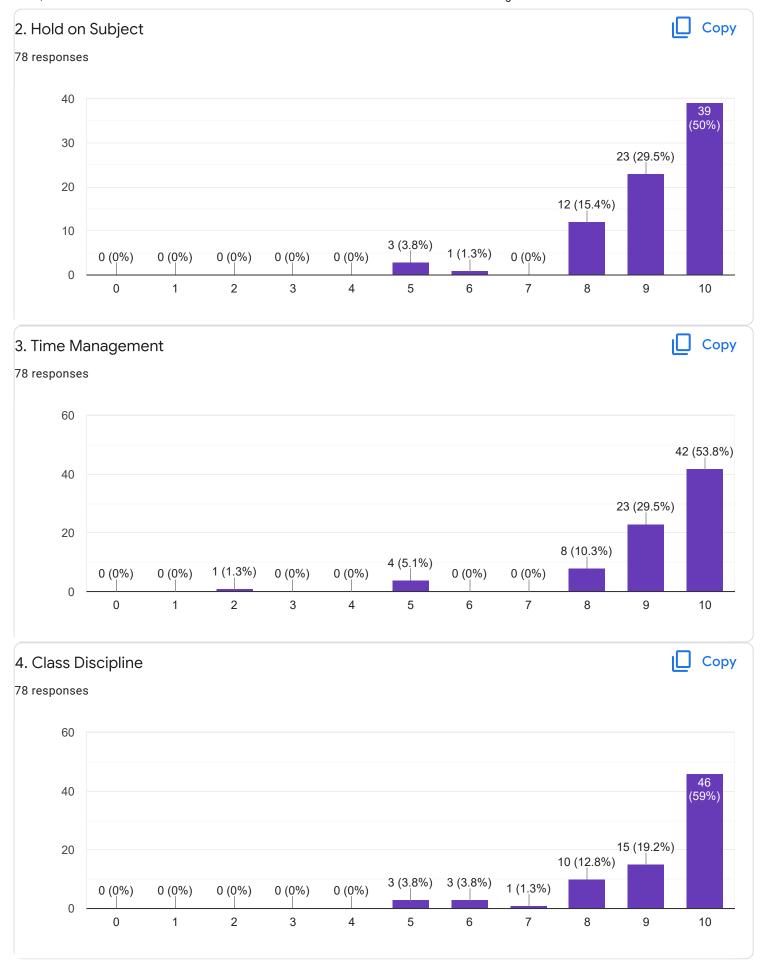

### FeedBack III Sem BCA - A Sec

Questions Responses 78 Settings



preethitelkar@gmail.com

snehadeepu6gmail.com

5

6

1

3













Section A: Feedback on Faculty

### III Sem BCA - A Sec

### Kannada - Ms. Anitha C B















Section A: Feedback on Faculty

III Sem BCA - A Sec

Hindi - Ms. Kavitha U P























Section A: Feedback on Faculty

#### III Sem BCA - A Sec

## Database Management System II - Mr. Rangaswamy H















# Section A: Feedback on Faculty

III Sem BCA - A Sec

# System Software - Mr. Darshan P R























Feedback

Section A: Feedback on Faculty

## III Sem BCA - A Sec

## DS Lab Using C++ - Ms. Sushma G S















Feedback

Section A: Feedback on Faculty

III Sem BCA - A Sec

## SQL Lab - Mr. Rangaswamy H













Suggestions/Remarks-



Section B: Feedback about Institution









10. Give three observation/suggestions to improve the overall teaching-learning experience in the institution.
21 responses

nothing

parking

THANK YOU FOR ALL

n0

TIME MAINTAING
FRIENDLY
AVAILABLE OF BOOKS IN LIBRARY

poor
helps to attend co activity
nothing

Section C: Feedback on Curriculum