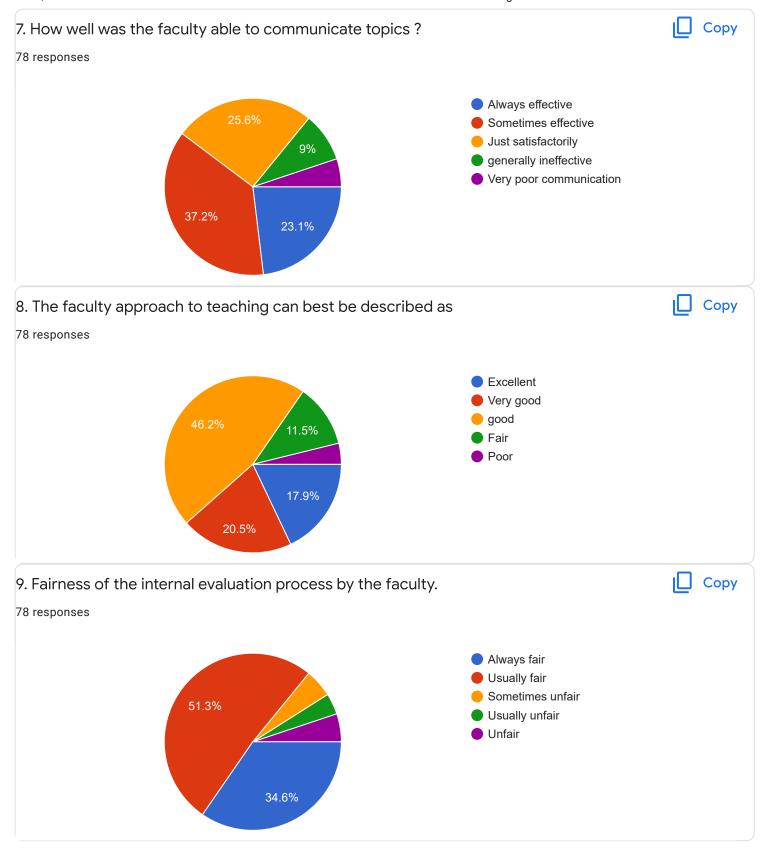

### FeedBack III Sem BCA - A Sec

Questions Responses 78 Settings



preethitelkar@gmail.com

snehadeepu6gmail.com

5

6

1

3













Section A: Feedback on Faculty

### III Sem BCA - A Sec

### Kannada - Ms. Anitha C B















Section A: Feedback on Faculty

III Sem BCA - A Sec

Hindi - Ms. Kavitha U P























Section A: Feedback on Faculty

#### III Sem BCA - A Sec

## Database Management System II - Mr. Rangaswamy H















# Section A: Feedback on Faculty

III Sem BCA - A Sec

# System Software - Mr. Darshan P R























Feedback

Section A: Feedback on Faculty

## III Sem BCA - A Sec

## DS Lab Using C++ - Ms. Sushma G S















Feedback

Section A: Feedback on Faculty

III Sem BCA - A Sec

## SQL Lab - Mr. Rangaswamy H













Suggestions/Remarks-



Section B: Feedback about Institution









10. Give three observation/suggestions to improve the overa