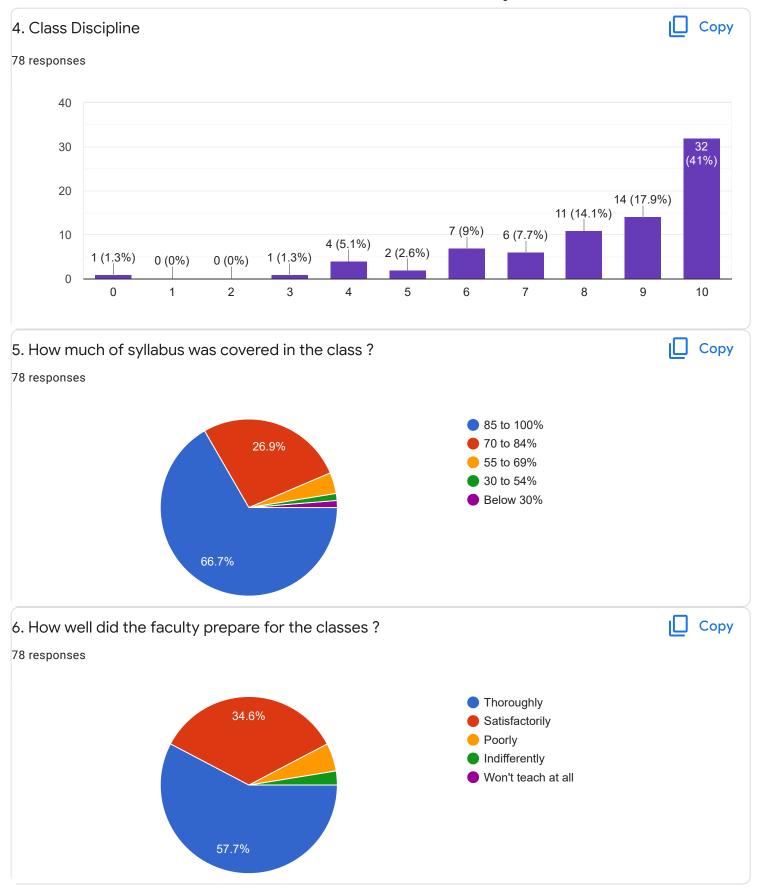

### FeedBack III Sem BCA - A Sec

Questions Responses 78 Settings

preethitelkar@gmail.com

snehadeepu6gmail.com

5

6

1

3