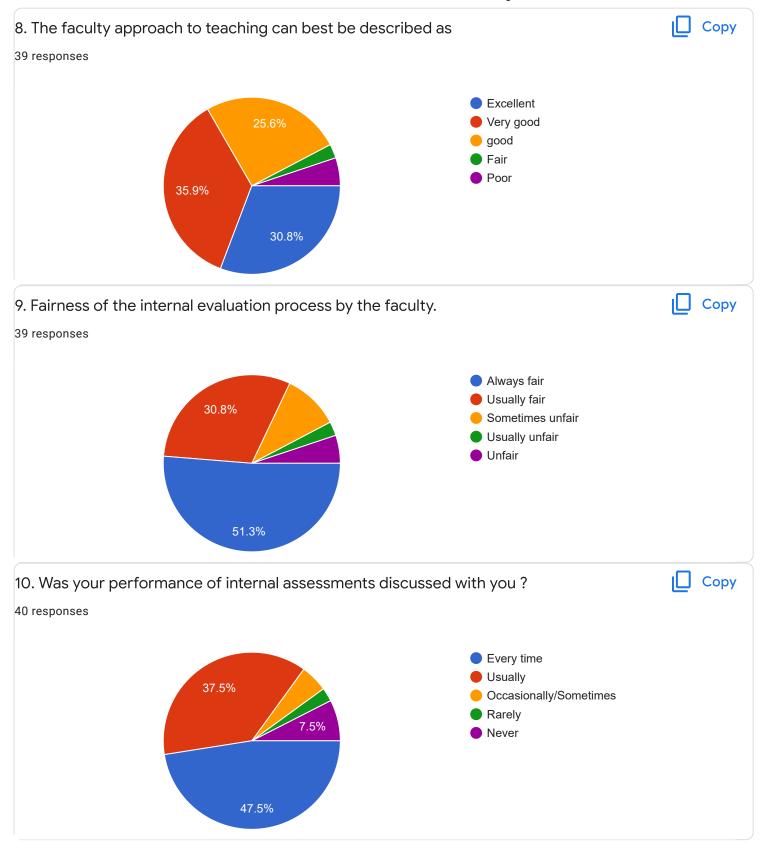

### FeedBack III Sem BCA - A Sec

Questions Responses 78 Settings



preethitelkar@gmail.com

snehadeepu6gmail.com

5

6

1

3













Section A: Feedback on Faculty

### III Sem BCA - A Sec

### Kannada - Ms. Anitha C B















Section A: Feedback on Faculty

III Sem BCA - A Sec

Hindi - Ms. Kavitha U P























Section A: Feedback on Faculty

#### III Sem BCA - A Sec

## Database Management System II - Mr. Rangaswamy H















# Section A: Feedback on Faculty

III Sem BCA - A Sec

# System Software - Mr. Darshan P R























Feedback

Section A: Feedback on Faculty

## III Sem BCA - A Sec

## DS Lab Using C++ - Ms. Sushma G S















Feedback

Section A: Feedback on Faculty

III Sem BCA - A Sec

## SQL Lab - Mr. Rangaswamy H













Suggestions/Remarks-



Section B: Feedback about Institution









10. Give three observation/suggestions to improve the overall teaching-learning experience in the institution.
21 responses

nothing

parking

THANK YOU FOR ALL

n0

TIME MAINTAING
FRIENDLY
AVAILABLE OF BOOKS IN LIBRARY

poor
helps to attend co activ