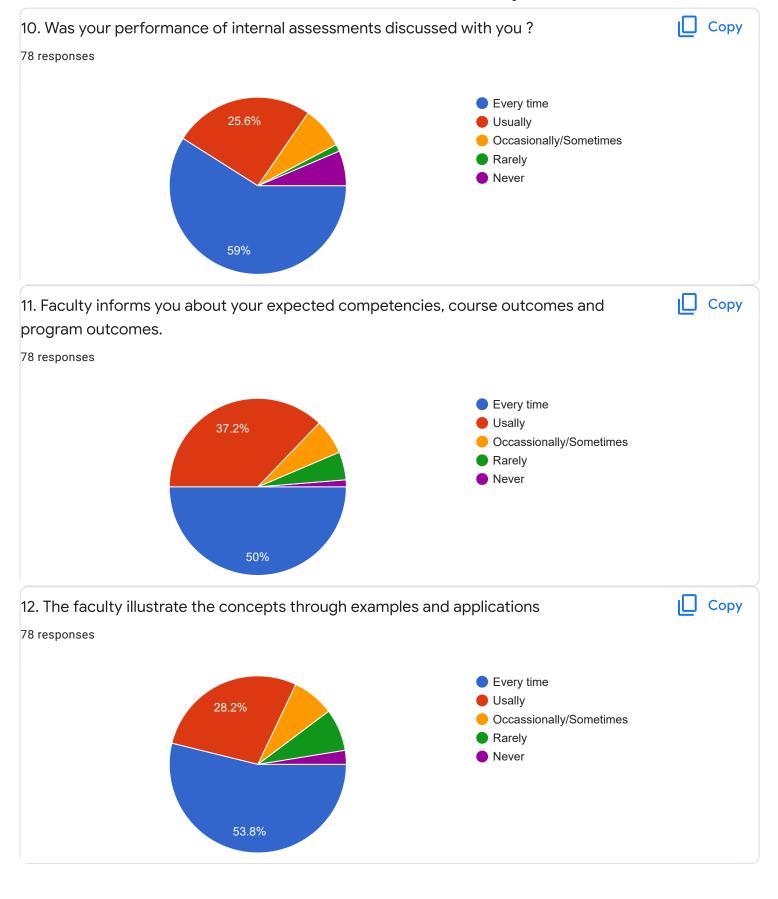

### FeedBack III Sem BCA - A Sec

Questions Responses 78 Settings



preethitelkar@gmail.com

snehadeepu6gmail.com

5

6

1

3













Section A: Feedback on Faculty

### III Sem BCA - A Sec

### Kannada - Ms. Anitha C B















Section A: Feedback on Faculty

III Sem BCA - A Sec

Hindi - Ms. Kavitha U P























Section A: Feedback on Faculty

#### III Sem BCA - A Sec

## Database Management System II - Mr. Rangaswamy H















# Section A: Feedback on Faculty

III Sem BCA - A Sec

# System Software - Mr. Darshan P R























Feedback

Section A: Feedback on Faculty

## III Sem BCA - A Sec

## DS Lab Using C++ - Ms. Sushma G S















Feedback

Section A: Feedback on Faculty

III Sem BCA - A Sec

## SQL Lab - Mr. Rangaswamy H













Suggestions/Remarks-



Section B: Feedback about Institution









10. Give three observation/suggestions to improve the overall teaching-learning experience in the institution.
21 responses

nothing

parking

THANK YOU FOR ALL

n0

TIME MAINTAING
FRIENDLY
AVAILABLE OF BOOKS IN LIBRARY

poor
helps to attend co activity
nothing