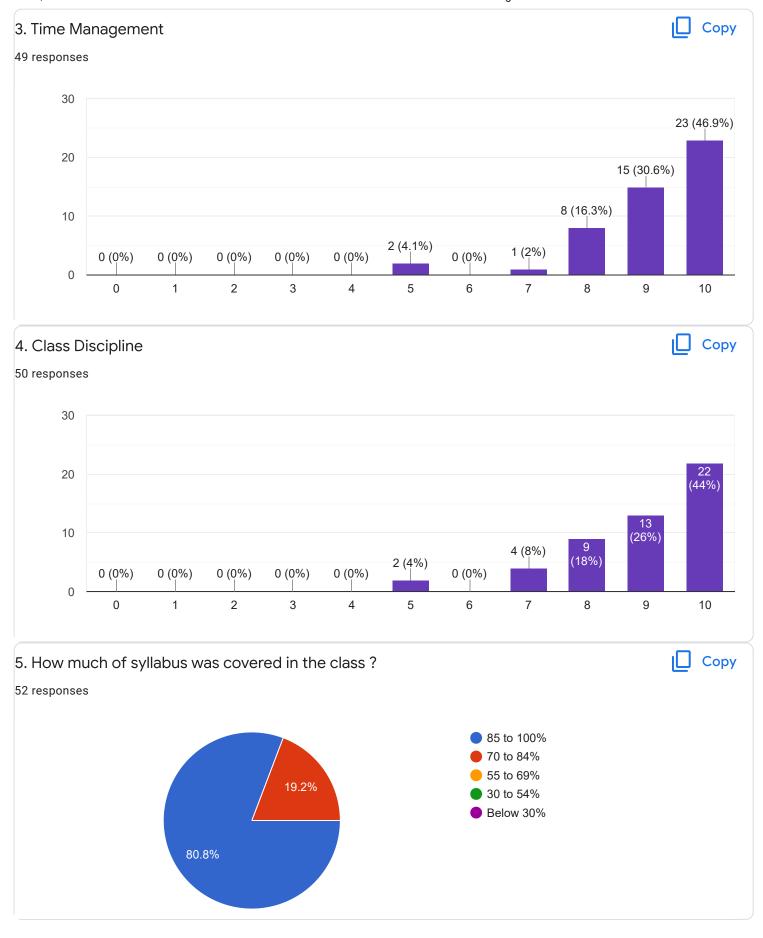

### FeedBack III Sem BCA - A Sec

Questions Responses 78 Settings



preethitelkar@gmail.com

snehadeepu6gmail.com

5

6

1

3













Section A: Feedback on Faculty

### III Sem BCA - A Sec

### Kannada - Ms. Anitha C B















Section A: Feedback on Faculty

III Sem BCA - A Sec

Hindi - Ms. Kavitha U P























Section A: Feedback on Faculty

#### III Sem BCA - A Sec

## Database Management System II - Mr. Rangaswamy H















# Section A: Feedback on Faculty

III Sem BCA - A Sec

# System Software - Mr. Darshan P R























Feedback

Section A: Feedback on Faculty

## III Sem BCA - A Sec

## DS Lab Using C++ - Ms. Sushma G S















Feedback

Section A: Feedback on Faculty

III Sem BCA - A Sec

## SQL Lab - Mr. Rangaswamy H













Suggestions/Remarks-



Section B: Feedback about Institution









10. Give three observation/suggestions to improve the overall teaching-learning experience in the institution.
21 responses

nothing

parking

THANK YOU FOR