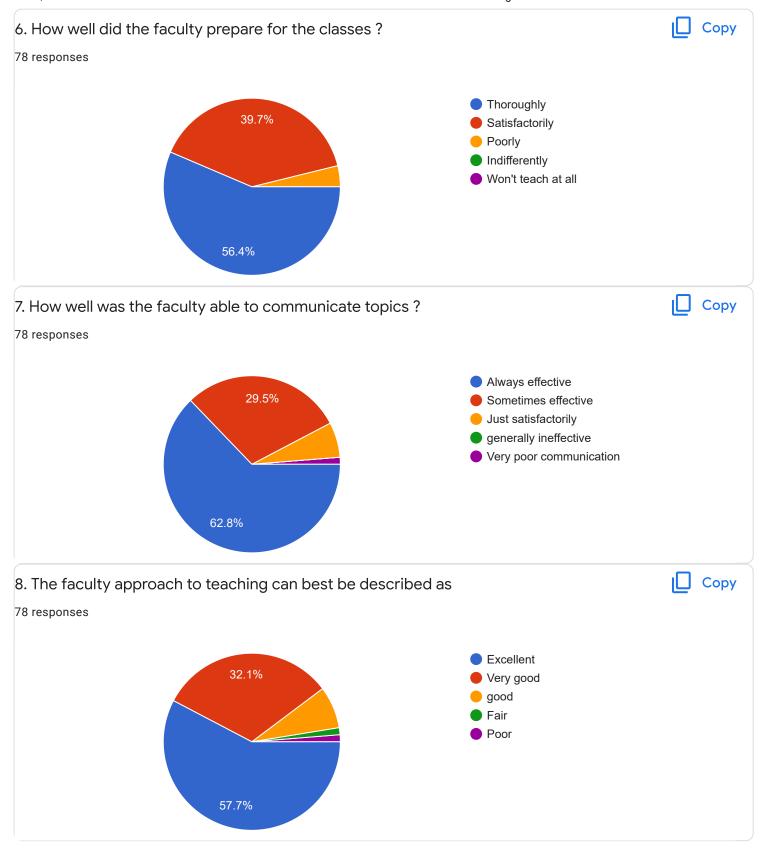

### FeedBack III Sem BCA - A Sec

Questions Responses 78 Settings



preethitelkar@gmail.com

snehadeepu6gmail.com

5

6

1

3













Section A: Feedback on Faculty

### III Sem BCA - A Sec

### Kannada - Ms. Anitha C B















Section A: Feedback on Faculty

III Sem BCA - A Sec

Hindi - Ms. Kavitha U P























Section A: Feedback on Faculty

#### III Sem BCA - A Sec

## Database Management System II - Mr. Rangaswamy H















# Section A: Feedback on Faculty

III Sem BCA - A Sec

# System Software - Mr. Darshan P R























Feedback

Section A: Feedback on Faculty

## III Sem BCA - A Sec

## DS Lab Using C++ - Ms. Sushma G S















Feedback

Section A: Feedback on Faculty

III Sem BCA - A Sec

## SQL Lab - Mr. Rangaswamy H













Suggestions/Remarks-



Section B: Feedback about Institution









10. Give three observation/suggestions to improve the overall teaching-learning experience in the institution.
21 responses

nothing

parking

THANK YOU FOR ALL

n0

TIME MAINTAING
FRIENDLY
AVAILABLE OF BOOKS IN LIBRARY

poor
helps to attend co activity
nothing

Section C: Feedback on Curriculum