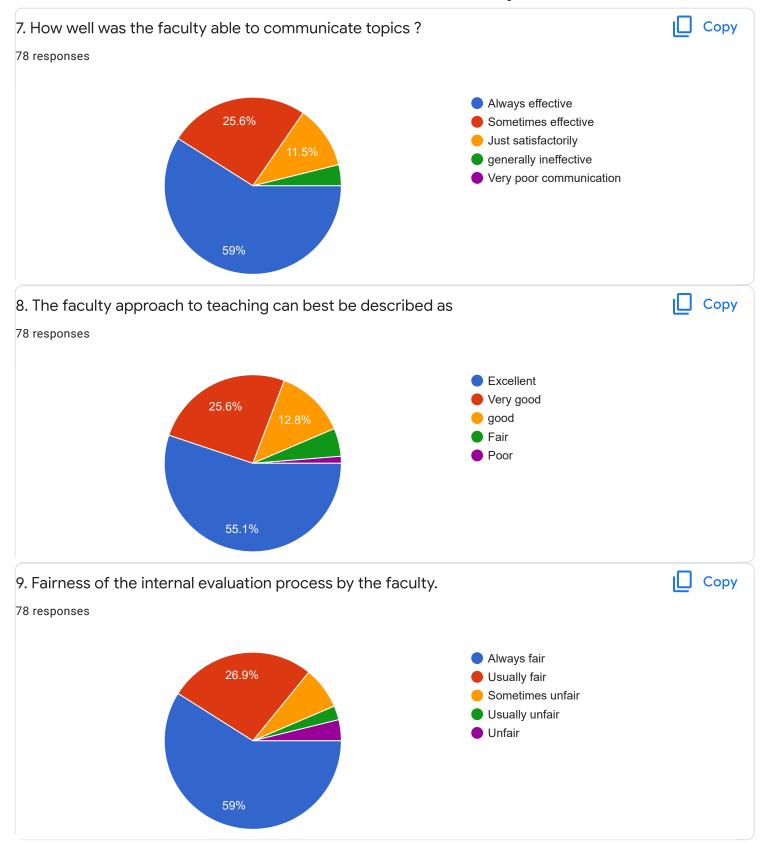

### FeedBack III Sem BCA - A Sec

Questions Responses 78 Settings



preethitelkar@gmail.com

snehadeepu6gmail.com

5

6

1

3













Section A: Feedback on Faculty

### III Sem BCA - A Sec

### Kannada - Ms. Anitha C B















Section A: Feedback on Faculty

III Sem BCA - A Sec

Hindi - Ms. Kavitha U P























Section A: Feedback on Faculty

#### III Sem BCA - A Sec

## Database Management System II - Mr. Rangaswamy H















# Section A: Feedback on Faculty

III Sem BCA - A Sec

# System Software - Mr. Darshan P R























Feedback

Section A: Feedback on Faculty

## III Sem BCA - A Sec

## DS Lab Using C++ - Ms. Sushma G S















Feedback

Section A: Feedback on Faculty

III Sem BCA - A Sec

## SQL Lab - Mr. Rangaswamy H













Suggestions/Remarks-



Section B: Feedback about Institution









10. Give three observation/suggestions to improve the overall teaching-learning experience in the institution.
21 responses

nothing

parking

THANK YOU FOR ALL

n0

TIME MAINTAING
FRIENDLY
AVAILABLE OF BOOKS IN LIBRARY

poor
helps to attend co activity
nothin