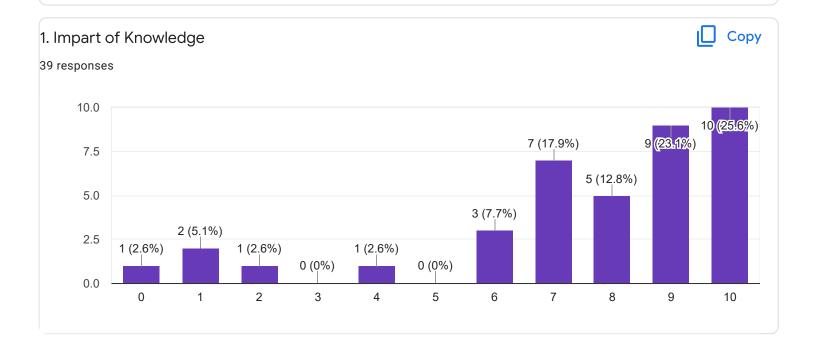

### FeedBack III Sem BCA - A Sec

Questions Responses 78 Settings



preethitelkar@gmail.com

snehadeepu6gmail.com

5

6

1

3













Section A: Feedback on Faculty

### III Sem BCA - A Sec

### Kannada - Ms. Anitha C B















Section A: Feedback on Faculty

III Sem BCA - A Sec

Hindi - Ms. Kavitha U P























Section A: Feedback on Faculty

#### III Sem BCA - A Sec

## Database Management System II - Mr. Rangaswamy H















# Section A: Feedback on Faculty

III Sem BCA - A Sec

# System Software - Mr. Darshan P R























Feedback

Section A: Feedback on Faculty

## III Sem BCA - A Sec

## DS Lab Using C++ - Ms. Sushma G S















Feedback

Section A: Feedback on Faculty

III Sem BCA - A Sec

## SQL Lab - Mr. Rangaswamy H













Suggestions/Remarks-



Section B: Feedback about Institution









10. Give three observation/suggestions to improve the overall teaching-learning experience in the institution.
21 responses

nothing

parking

THANK YOU FOR ALL

n0

TIME MAINTAING
FRIENDLY
AVAILABLE OF BOOKS IN LIBRARY

poor
helps to attend co