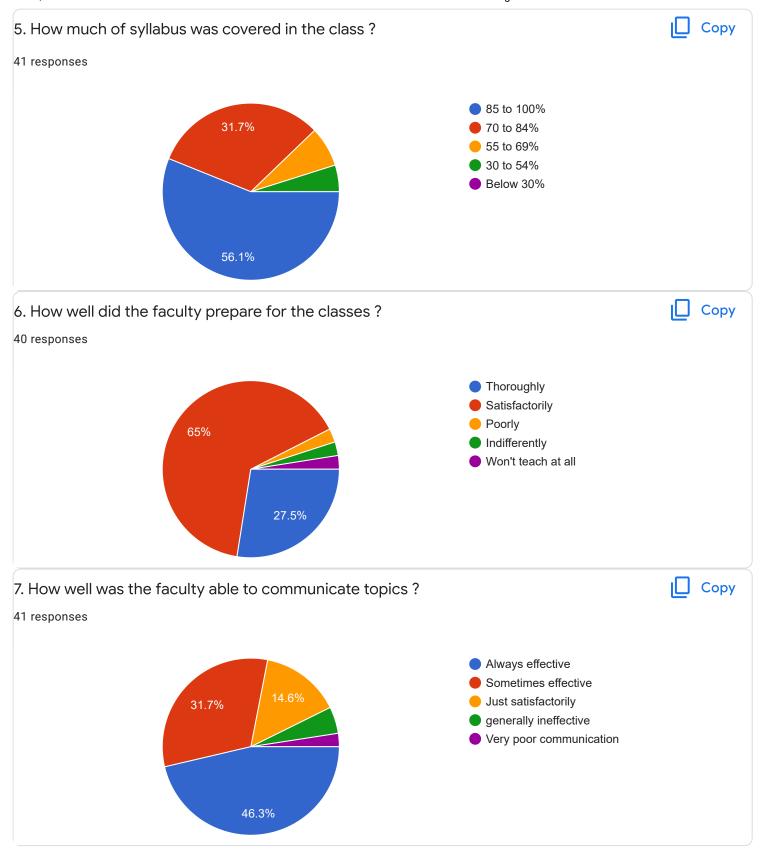

### FeedBack III Sem BCA - A Sec

Questions Responses 78 Settings



preethitelkar@gmail.com

snehadeepu6gmail.com

5

6

1

3













Section A: Feedback on Faculty

### III Sem BCA - A Sec

### Kannada - Ms. Anitha C B















Section A: Feedback on Faculty

III Sem BCA - A Sec

Hindi - Ms. Kavitha U P























Section A: Feedback on Faculty

#### III Sem BCA - A Sec

## Database Management System II - Mr. Rangaswamy H















# Section A: Feedback on Faculty

III Sem BCA - A Sec

# System Software - Mr. Darshan P R























Feedback

Section A: Feedback on Faculty

## III Sem BCA - A Sec

## DS Lab Using C++ - Ms. Sushma G S















Feedback

Section A: Feedback on Faculty

III Sem BCA - A Sec

## SQL Lab - Mr. Rangaswamy H













Suggestions/Remarks-



Section B: Feedback about Institution









10. Give three observation/suggestions to improve the overall teaching-learning experience in the institution.
21 responses

nothing

parking

THANK YOU FOR ALL

n0

TIME MAINTAING
FRIENDLY
AVAILABLE OF BOOKS IN LIBRARY

poor
helps to attend co act