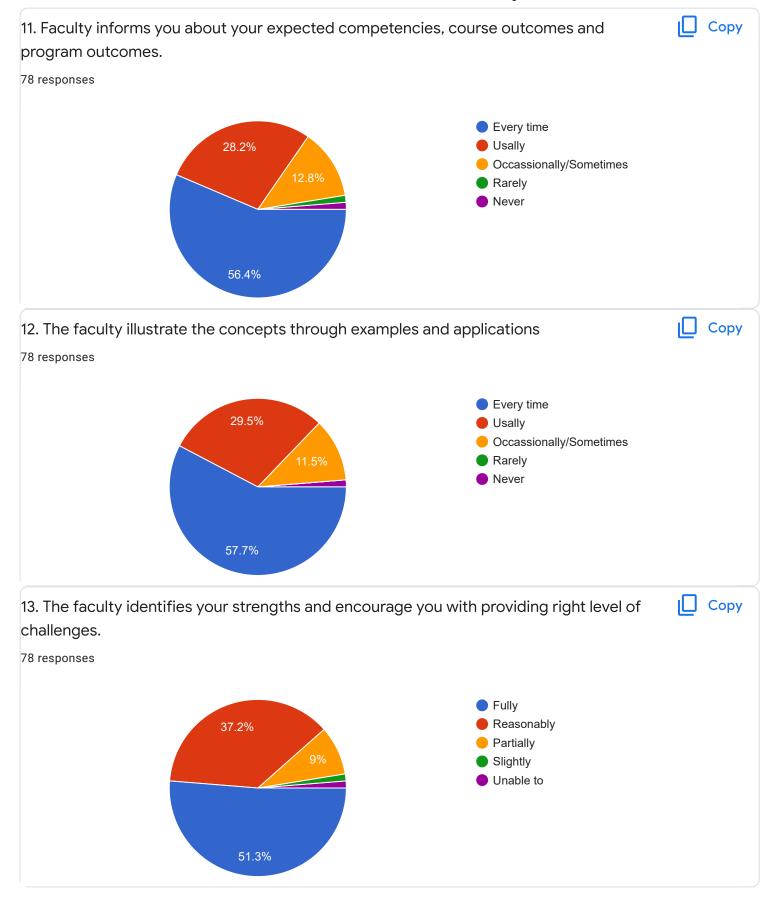

### FeedBack III Sem BCA - A Sec

Questions Responses 78 Settings



preethitelkar@gmail.com

snehadeepu6gmail.com

5

6

1

3













Section A: Feedback on Faculty

### III Sem BCA - A Sec

### Kannada - Ms. Anitha C B















Section A: Feedback on Faculty

III Sem BCA - A Sec

Hindi - Ms. Kavitha U P























Section A: Feedback on Faculty

#### III Sem BCA - A Sec

## Database Management System II - Mr. Rangaswamy H















# Section A: Feedback on Faculty

III Sem BCA - A Sec

# System Software - Mr. Darshan P R























Feedback

Section A: Feedback on Faculty

## III Sem BCA - A Sec

## DS Lab Using C++ - Ms. Sushma G S















Feedback

Section A: Feedback on Faculty

III Sem BCA - A Sec

## SQL Lab - Mr. Rangaswamy H













Suggestions/Remarks-



Section B: Feedback about Institution









10. Give three observation/suggestions to improve the overall teaching-learning experience in the institution.
21 responses

nothing

parking

THANK YOU FOR ALL

n0

TIME MAINTAING
FRIENDLY
AVAILABLE OF BOOKS IN LIBRARY

poor
helps to attend co activity
nothing

Section C: Feedback on Curriculum