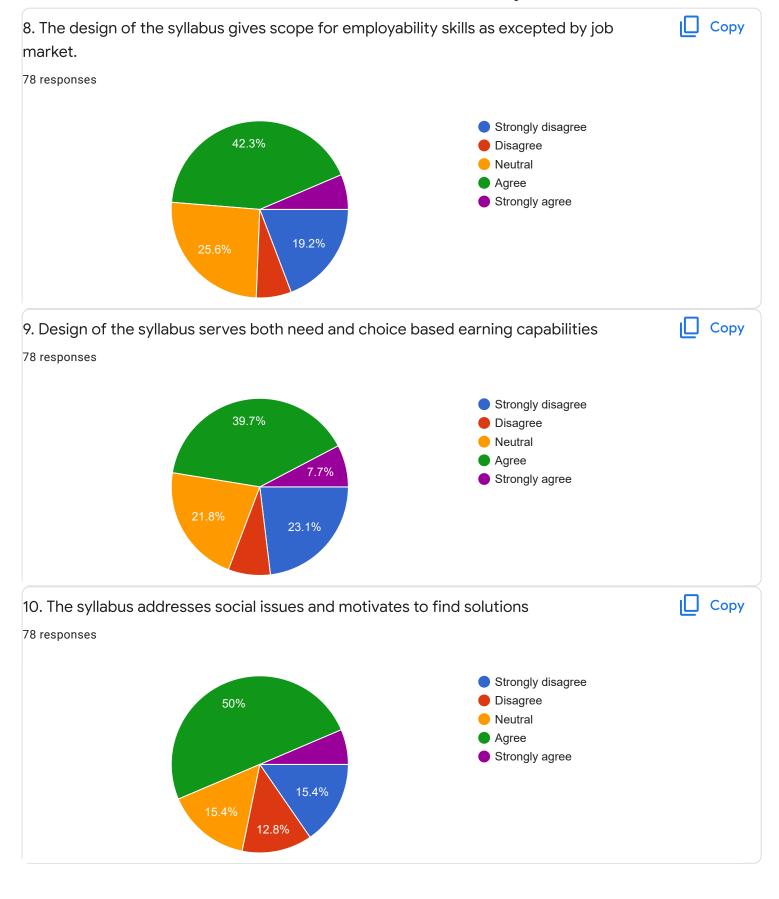

## SQL Lab - Mr. Rangaswamy H

Suggestions/Remarks-

Section B: Feedback about Institution

10. Give three observation/suggestions to improve the overall teaching-learning experience in the institution.
21 responses