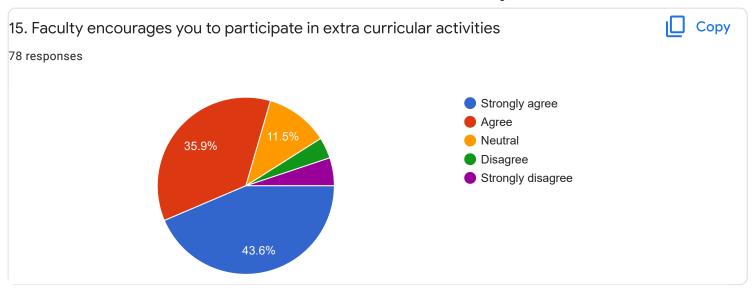

## SQL Lab - Mr. Rangaswamy H

Suggestions/Remarks-

Section B: Feedback about Institution

10. Give three observation/suggestions to improve the overall teaching-learning experience in the institution.
21 responses