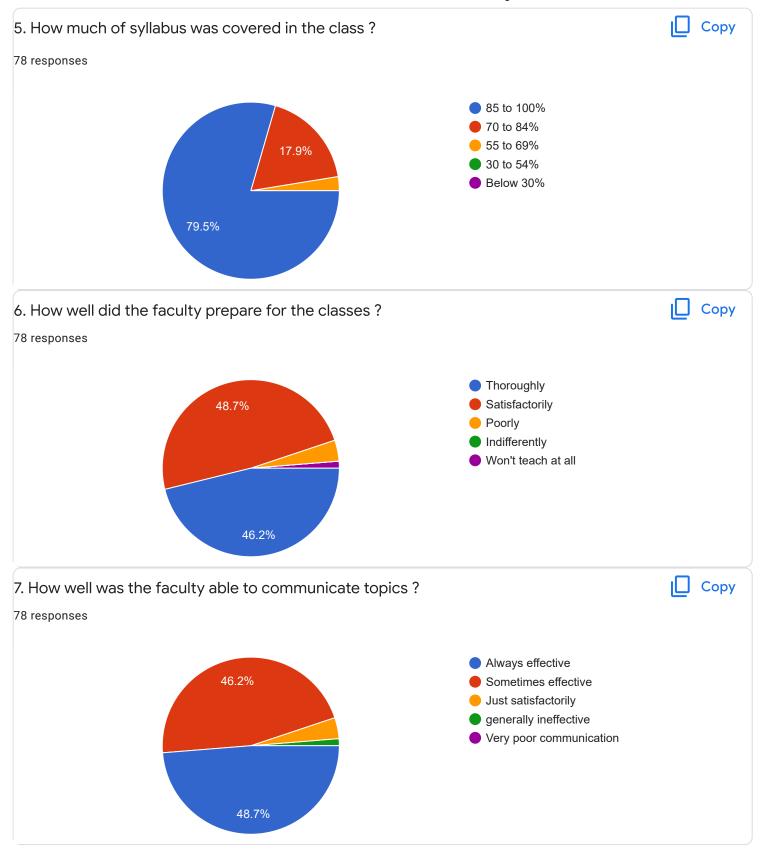

### FeedBack III Sem BCA - A Sec

Questions Responses 78 Settings



preethitelkar@gmail.com

snehadeepu6gmail.com

5

6

1

3













Section A: Feedback on Faculty

### III Sem BCA - A Sec

### Kannada - Ms. Anitha C B















Section A: Feedback on Faculty

III Sem BCA - A Sec

Hindi - Ms. Kavitha U P























Section A: Feedback on Faculty

#### III Sem BCA - A Sec

## Database Management System II - Mr. Rangaswamy H















# Section A: Feedback on Faculty

III Sem BCA - A Sec

# System Software - Mr. Darshan P R























Feedback

Section A: Feedback on Faculty

## III Sem BCA - A Sec

## DS Lab Using C++ - Ms. Sushma G S















Feedback

Section A: Feedback on Faculty

III Sem BCA - A Sec

## SQL Lab - Mr. Rangaswamy H













Suggestions/Remarks-



Section B: Feedback about Institution









10. Give three observation/suggestions to improve the overall teaching-learning experience in the institution.
21 responses

nothing

parking

THANK YOU FOR ALL

n0

TIME MAINTAING
FRIENDLY
AVAILABLE OF BOOKS IN LIBRARY

poor
helps to attend co activity
nothing

Section C: Feedback on Curriculum