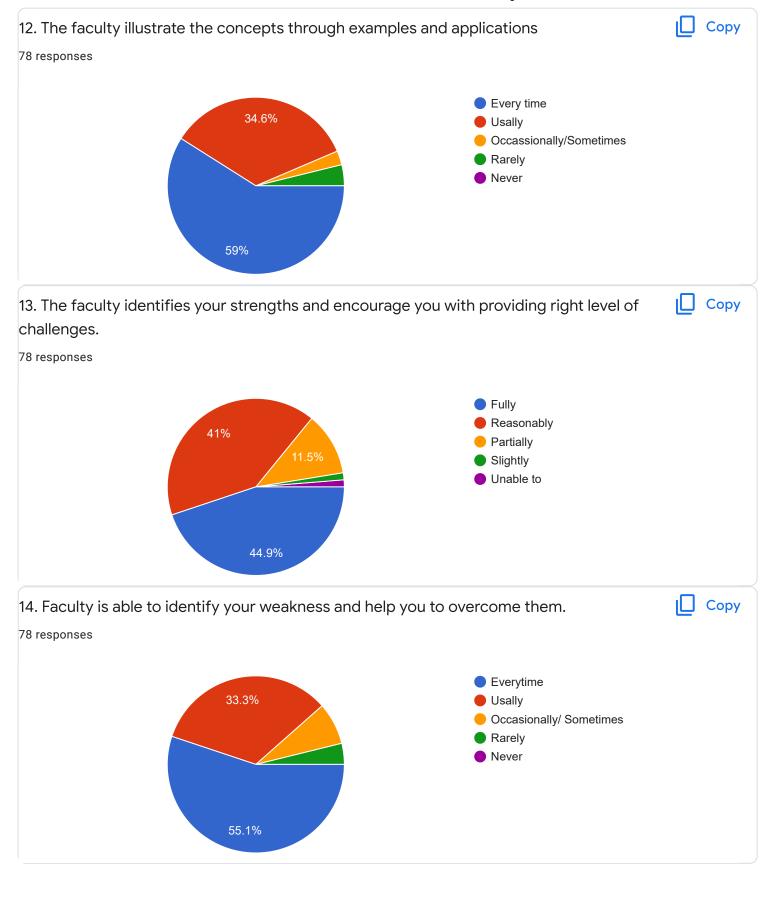

### FeedBack III Sem BCA - A Sec

Questions Responses 78 Settings



preethitelkar@gmail.com

snehadeepu6gmail.com

5

6

1

3













Section A: Feedback on Faculty

### III Sem BCA - A Sec

### Kannada - Ms. Anitha C B















Section A: Feedback on Faculty

III Sem BCA - A Sec

Hindi - Ms. Kavitha U P























Section A: Feedback on Faculty

#### III Sem BCA - A Sec

## Database Management System II - Mr. Rangaswamy H















# Section A: Feedback on Faculty

III Sem BCA - A Sec

# System Software - Mr. Darshan P R























Feedback

Section A: Feedback on Faculty

## III Sem BCA - A Sec

## DS Lab Using C++ - Ms. Sushma G S















Feedback

Section A: Feedback on Faculty

III Sem BCA - A Sec

## SQL Lab - Mr. Rangaswamy H













Suggestions/Remarks-



Section B: Feedback about Institution









10. Give three observation/suggestions to improve the overall teaching-learning experience in the institution.
21 responses

nothing

parking

THANK YOU FOR ALL

n0

TIME MAINTAING
FRIENDLY
AVAILABLE OF BOOKS IN LIBRARY

poor
helps to attend co activity
nothing

Section C: Feedback on Curriculum