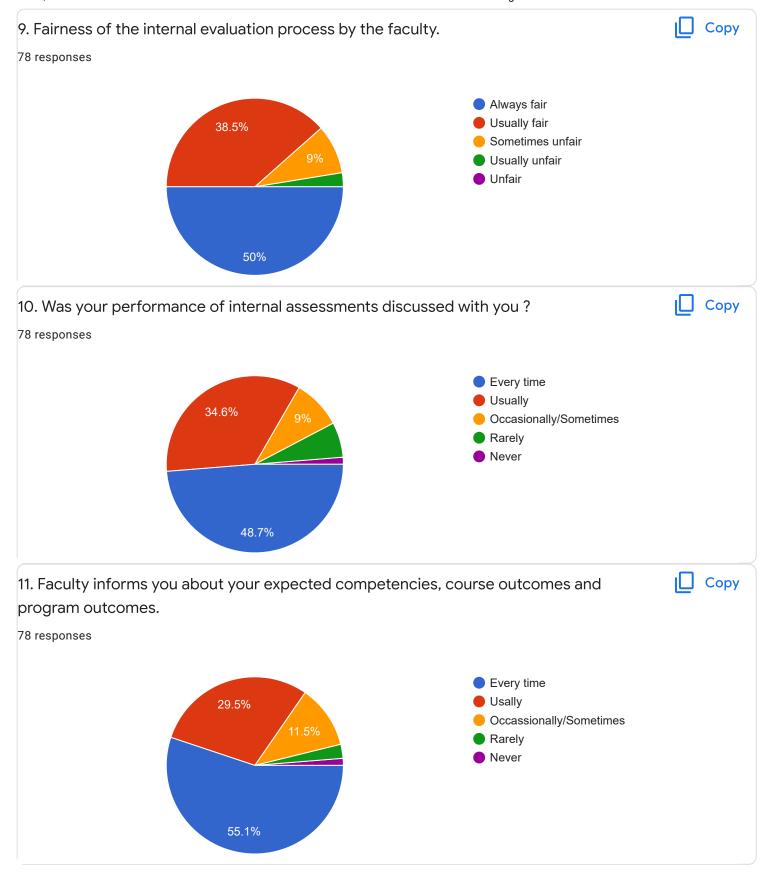

## SQL Lab - Mr. Rangaswamy H

Suggestions/Remarks-

Section B: Feedback about Institution

10. Give three observation/suggestions to improve the overall teaching-learning experience in the institution.
21 responses