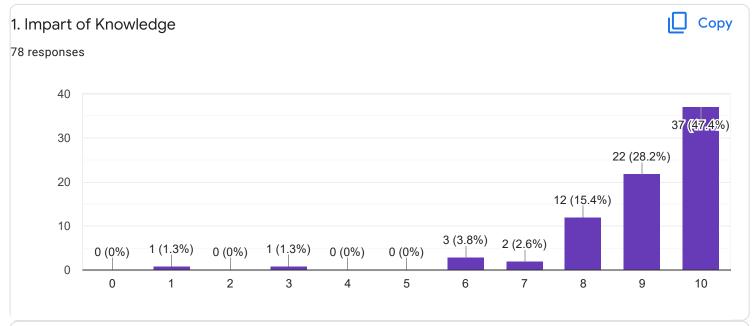

### FeedBack III Sem BCA - A Sec

Questions Responses 78 Settings



preethitelkar@gmail.com

snehadeepu6gmail.com

5

6

1

3













Section A: Feedback on Faculty

### III Sem BCA - A Sec

### Kannada - Ms. Anitha C B















Section A: Feedback on Faculty

III Sem BCA - A Sec

Hindi - Ms. Kavitha U P























Section A: Feedback on Faculty

#### III Sem BCA - A Sec

## Database Management System II - Mr. Rangaswamy H















# Section A: Feedback on Faculty

III Sem BCA - A Sec

# System Software - Mr. Darshan P R























Feedback

Section A: Feedback on Faculty

## III Sem BCA - A Sec

## DS Lab Using C++ - Ms. Sushma G S















Feedback

Section A: Feedback on Faculty

III Sem BCA - A Sec

## SQL Lab - Mr. Rangaswamy H













Suggestions/Remarks-



Section B: Feedback about Institution









10. Give three observation/suggestions to improve the overall teaching-learning experience in the institution.
21 responses

nothing

parking

THANK YOU FOR ALL

n0

TIME MAINTAING
FRIENDLY
AVAILABLE OF BOOKS IN LIBRARY

poor
helps to attend co activity
nothing

Section C: Feedback on Curriculum