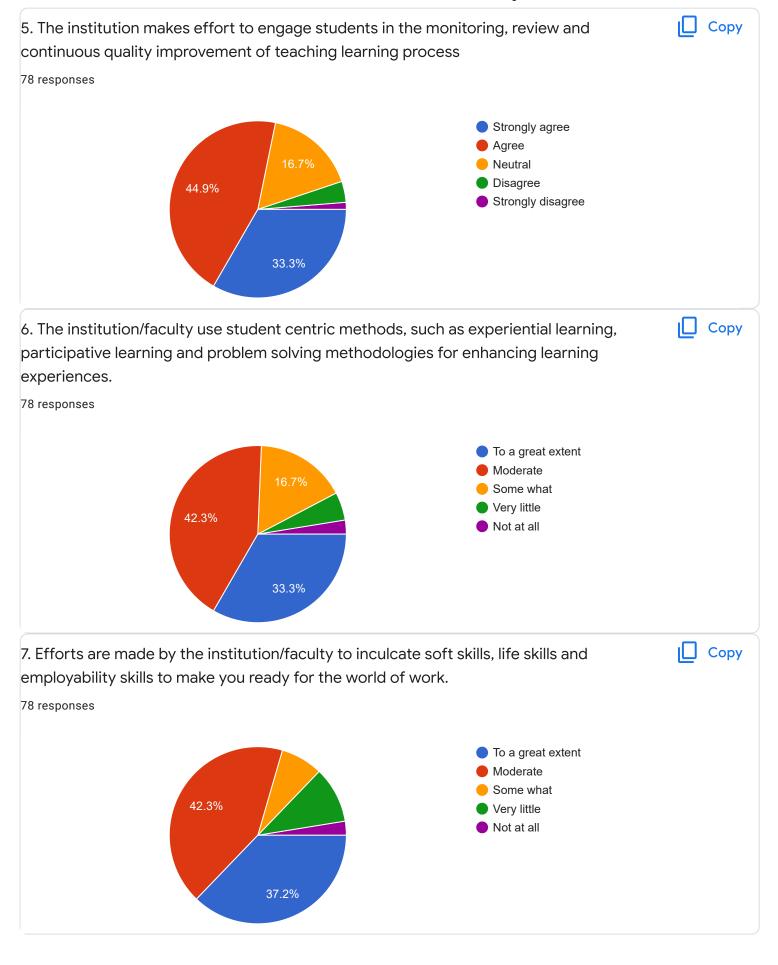

## SQL Lab - Mr. Rangaswamy H

Suggestions/Remarks-

Section B: Feedback about Institution

10. Give three observation/suggestions to improve the overall teaching-learning experience in the institution.
21 responses