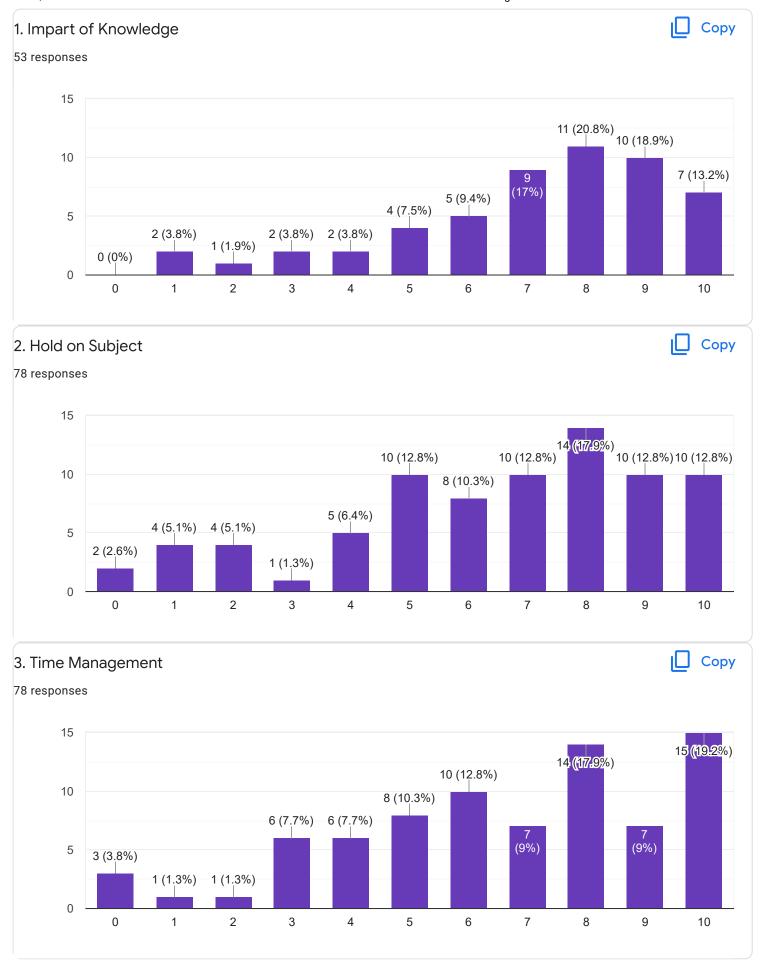

### Kannada - Ms. Anitha C B

Section A: Feedback on Faculty

III Sem BCA - A Sec

Hindi - Ms. Kavitha U P

Section A: Feedback on Faculty