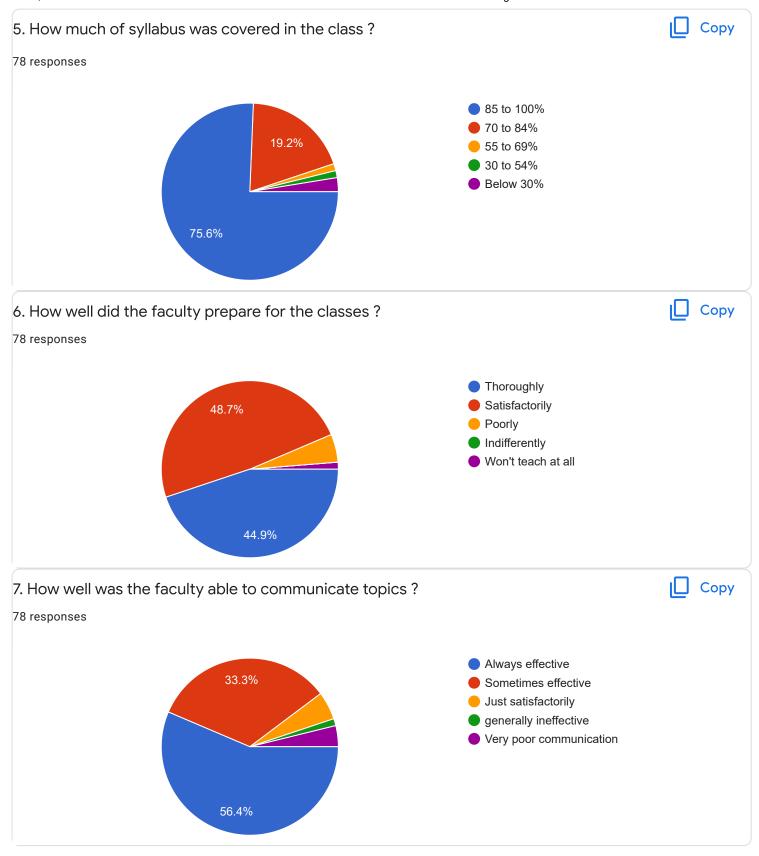

### FeedBack III Sem BCA - A Sec

Questions Responses 78 Settings



preethitelkar@gmail.com

snehadeepu6gmail.com

5

6

1

3













Section A: Feedback on Faculty

### III Sem BCA - A Sec

### Kannada - Ms. Anitha C B















Section A: Feedback on Faculty

III Sem BCA - A Sec

Hindi - Ms. Kavitha U P























Section A: Feedback on Faculty

#### III Sem BCA - A Sec

## Database Management System II - Mr. Rangaswamy H















# Section A: Feedback on Faculty

III Sem BCA - A Sec

# System Software - Mr. Darshan P R























Feedback

Section A: Feedback on Faculty

## III Sem BCA - A Sec

## DS Lab Using C++ - Ms. Sushma G S















Feedback

Section A: Feedback on Faculty

III Sem BCA - A Sec

## SQL Lab - Mr. Rangaswamy H













Suggestions/Remarks-



Section B: Feedback about Institution









10. Give three observation/suggestions to improve the overall teaching-learning experience in the institution.
21 responses

nothing

parking

THANK YOU FOR ALL

n0

TIME MAINTAING
FRIENDLY
AVAILABLE OF BOOKS IN LIBRARY

poor
helps to attend co activity
nothing

Section C: Feedback on Curriculum