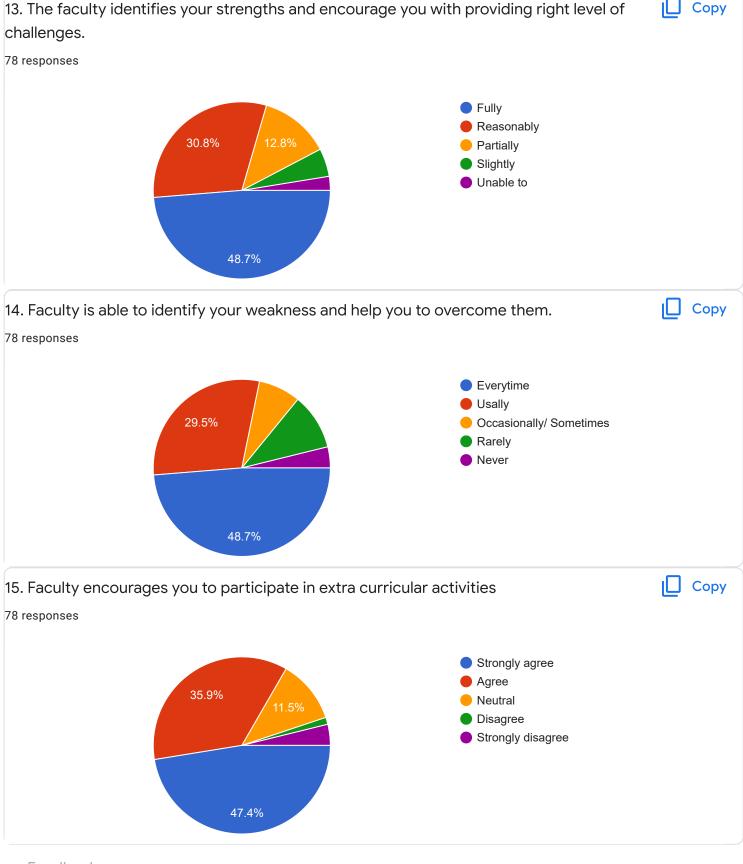

### FeedBack III Sem BCA - A Sec

Questions Responses 78 Settings



preethitelkar@gmail.com

snehadeepu6gmail.com

5

6

1

3













Section A: Feedback on Faculty

### III Sem BCA - A Sec

### Kannada - Ms. Anitha C B















Section A: Feedback on Faculty

III Sem BCA - A Sec

Hindi - Ms. Kavitha U P























Section A: Feedback on Faculty

#### III Sem BCA - A Sec

## Database Management System II - Mr. Rangaswamy H















# Section A: Feedback on Faculty

III Sem BCA - A Sec

# System Software - Mr. Darshan P R























Feedback

Section A: Feedback on Faculty

## III Sem BCA - A Sec

## DS Lab Using C++ - Ms. Sushma G S















Feedback

Section A: Feedback on Faculty

III Sem BCA - A Sec

## SQL Lab - Mr. Rangaswamy H













Suggestions/Remarks-



Section B: Feedback about Institution









10. Give three observation/suggestions to improve the overall teaching-learning experience in the institution.
21 responses

nothing

parking

THANK YOU FOR ALL

n0

TIME MAINTAING
FRIENDLY
AVAILABLE OF BOOKS IN LIBRARY

poor
helps to attend co activity
nothing

S