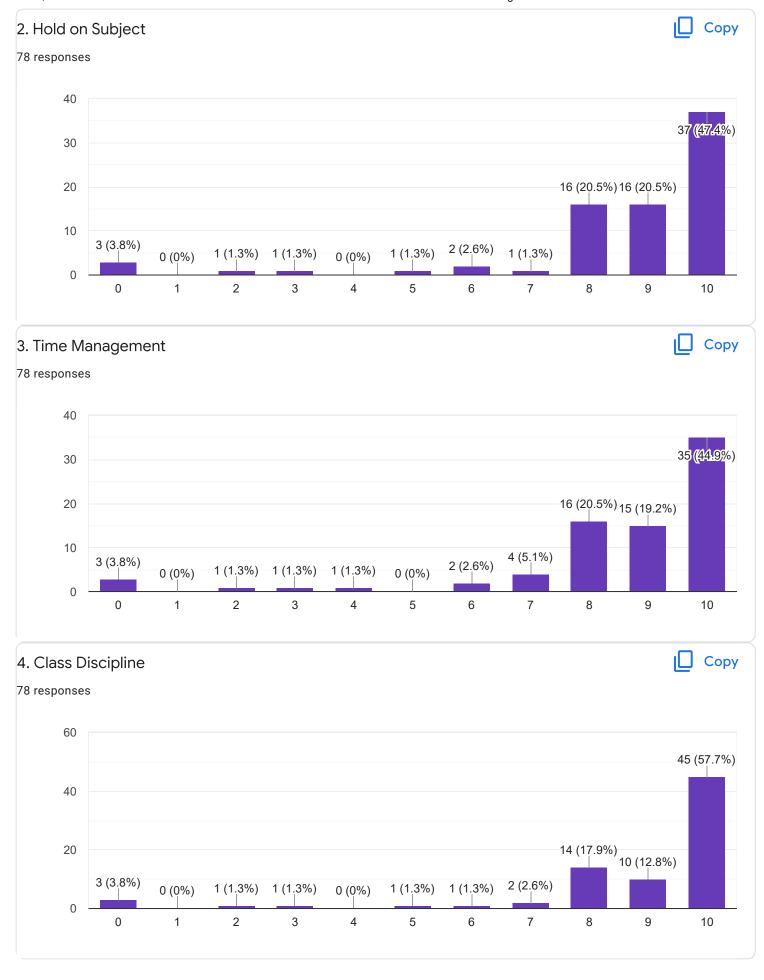

### FeedBack III Sem BCA - A Sec

Questions Responses 78 Settings



preethitelkar@gmail.com

snehadeepu6gmail.com

5

6

1

3













Section A: Feedback on Faculty

### III Sem BCA - A Sec

### Kannada - Ms. Anitha C B















Section A: Feedback on Faculty

III Sem BCA - A Sec

Hindi - Ms. Kavitha U P























Section A: Feedback on Faculty

#### III Sem BCA - A Sec

## Database Management System II - Mr. Rangaswamy H















# Section A: Feedback on Faculty

III Sem BCA - A Sec

# System Software - Mr. Darshan P R























Feedback

Section A: Feedback on Faculty

## III Sem BCA - A Sec

## DS Lab Using C++ - Ms. Sushma G S















Feedback

Section A: Feedback on Faculty

III Sem BCA - A Sec

## SQL Lab - Mr. Rangaswamy H













Suggestions/Remarks-



Section B: Feedback about Institution









10. Give three observation/suggestions to improve the overall teaching-learning experience in the institution.
21 responses

nothing

parking

THANK YOU FOR ALL

n0

TIME MAINTAING
FRIENDLY
AVAILABLE OF BOOKS IN LIBRARY

poor
helps to attend co activity
nothing

Section C: Feedback on Curriculum