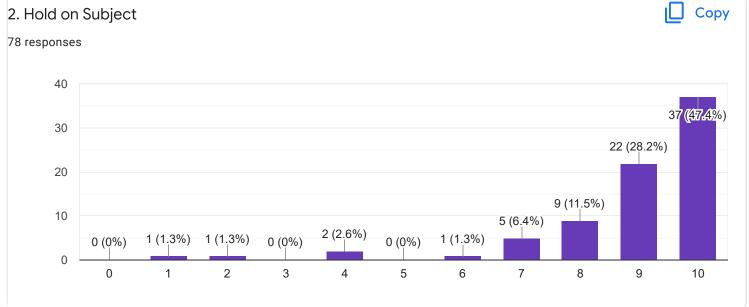

### FeedBack III Sem BCA - A Sec

Questions Responses 78 Settings



preethitelkar@gmail.com

snehadeepu6gmail.com

5

6

1

3













Section A: Feedback on Faculty

### III Sem BCA - A Sec

### Kannada - Ms. Anitha C B















Section A: Feedback on Faculty

III Sem BCA - A Sec

Hindi - Ms. Kavitha U P























Section A: Feedback on Faculty

#### III Sem BCA - A Sec

## Database Management System II - Mr. Rangaswamy H















# Section A: Feedback on Faculty

III Sem BCA - A Sec

# System Software - Mr. Darshan P R























Feedback

Section A: Feedback on Faculty

## III Sem BCA - A Sec

## DS Lab Using C++ - Ms. Sushma G S















Feedback

Section A: Feedback on Faculty

III Sem BCA - A Sec

## SQL Lab - Mr. Rangaswamy H













Suggestions/Remarks-



Section B: Feedback about Institution









10. Give three observation/suggestions to improve the overall teaching-learning experience in the institution.
21 responses

nothing

parking

THANK YOU FOR ALL

n0

TIME MAINTAING
FRIENDLY
AVAILABLE OF BOOKS IN LIBRARY

poor
helps to attend co activity
nothing

Section C: Feedback on Curriculum