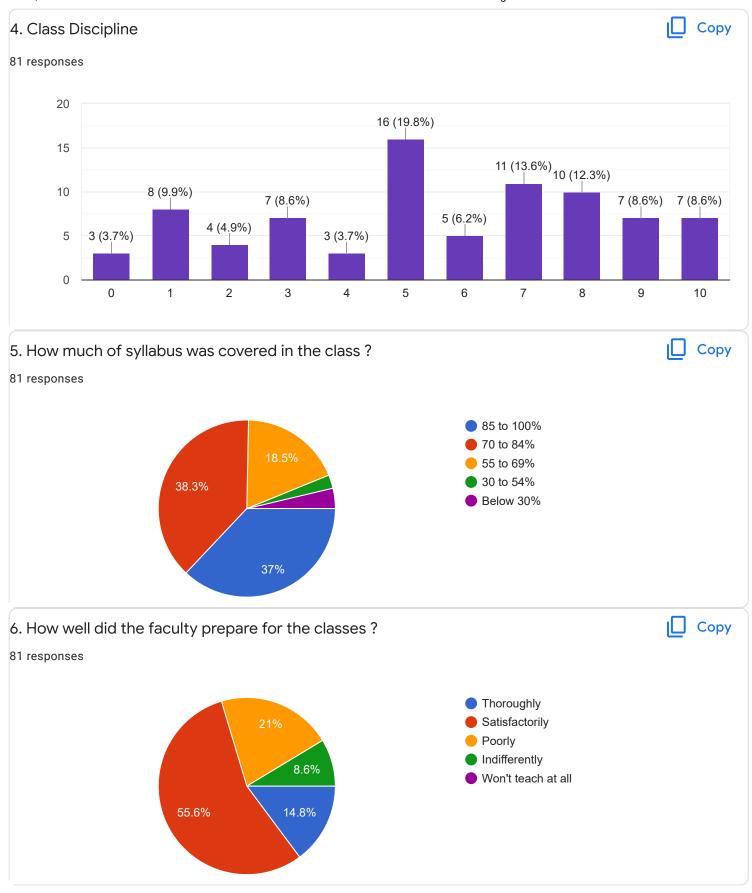

## FeedBack III Sem BCA - B Sec

Questions Responses 81 Settings





| Enter Your Mobile Number        |   |
|---------------------------------|---|
| 50 responses                    |   |
| 6360967212                      |   |
| 6364429827                      |   |
| 9380595175                      |   |
| 8722935390                      |   |
| 8431788483                      |   |
| 8296744606                      |   |
| 9380704649                      |   |
| 7349475465                      |   |
| 6360860382                      | • |
| Section A : Feedback on Faculty |   |
| III Sem BCA - B Sec             |   |
| English - Mr. Adithya J         |   |











Section A: Feedback on Faculty

#### III Sem BCA - B Sec

## Kannada - Ms. Anitha C B















Section A : Feedback on Faculty

III Sem BCA - B Sec

Non linear Data Structure using C++ - Mr. Chandan S  ${\sf R}$ 























Section A: Feedback on Faculty

## III Sem BCA - B Sec

# System Software - Mr. Darshan P R















# Section A: Feedback on Faculty

III Sem BCA - B Sec

#### Environmental Science - Mr. Mithun D souza























Feedback

Section A: Feedback on Faculty

## III Sem BCA - B Sec

## SQL Lab - Ms. Sushma G S















Suggestions/Remarks-



Section B: Feedback about Institution









Section C: Feedback on Curriculum











| 13. Any suggestions               |
|-----------------------------------|
| 30 responses