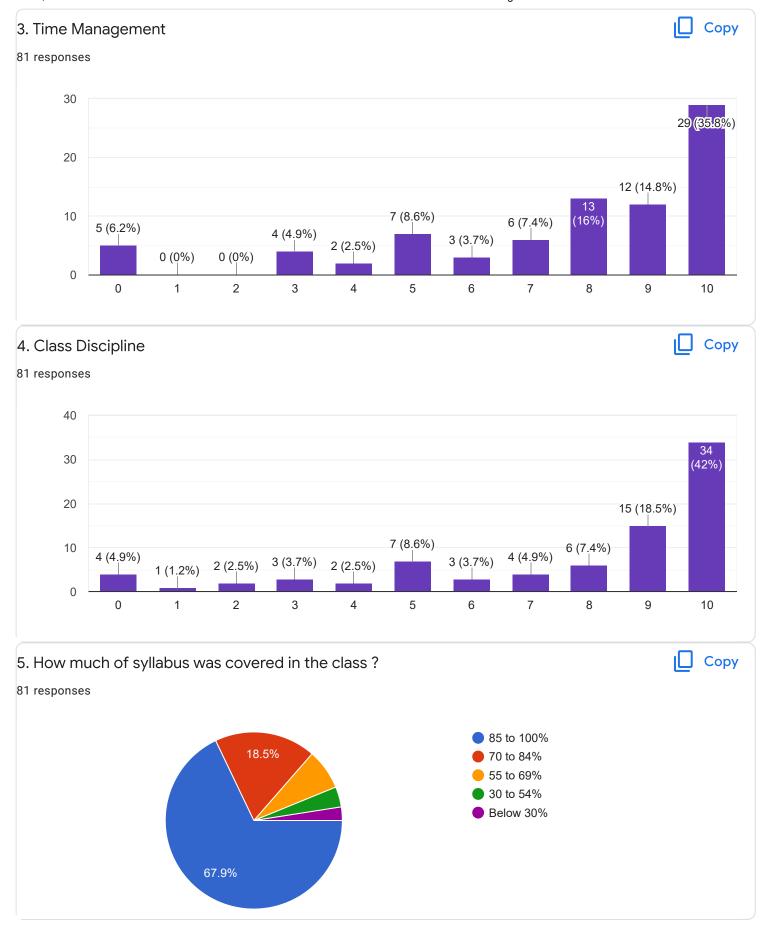

# Section A: Feedback on Faculty

III Sem BCA - B Sec

#### Environmental Science - Mr. Mithun D souza

Feedback

Section A: Feedback on Faculty