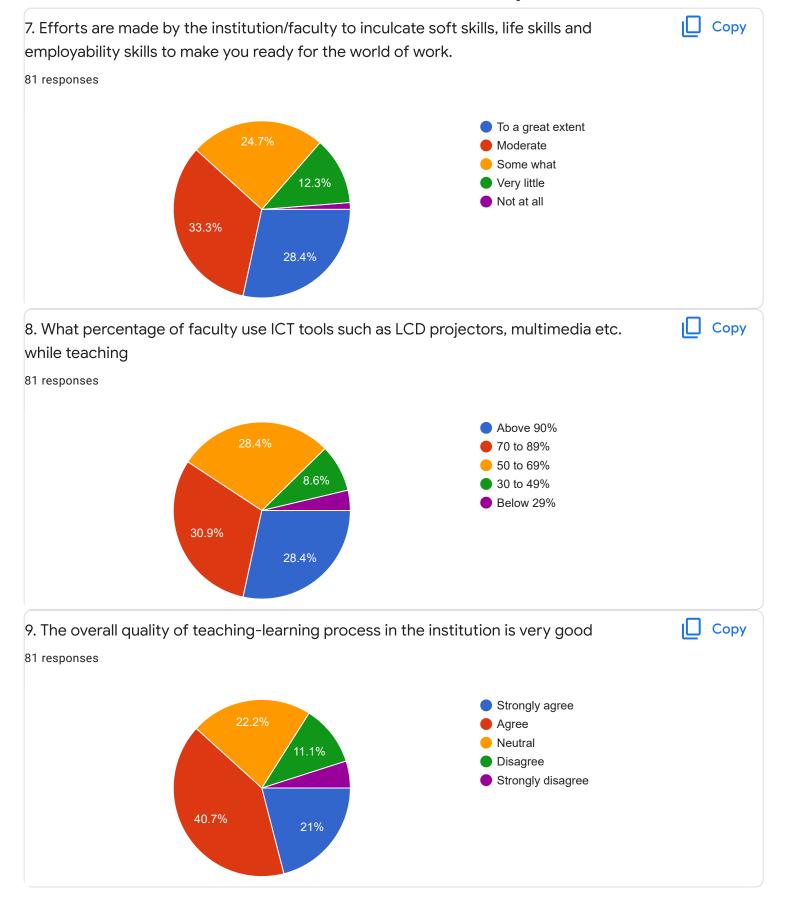

# Section A: Feedback on Faculty

III Sem BCA - B Sec

#### Environmental Science - Mr. Mithun D souza

Feedback

Section A: Feedback on Faculty