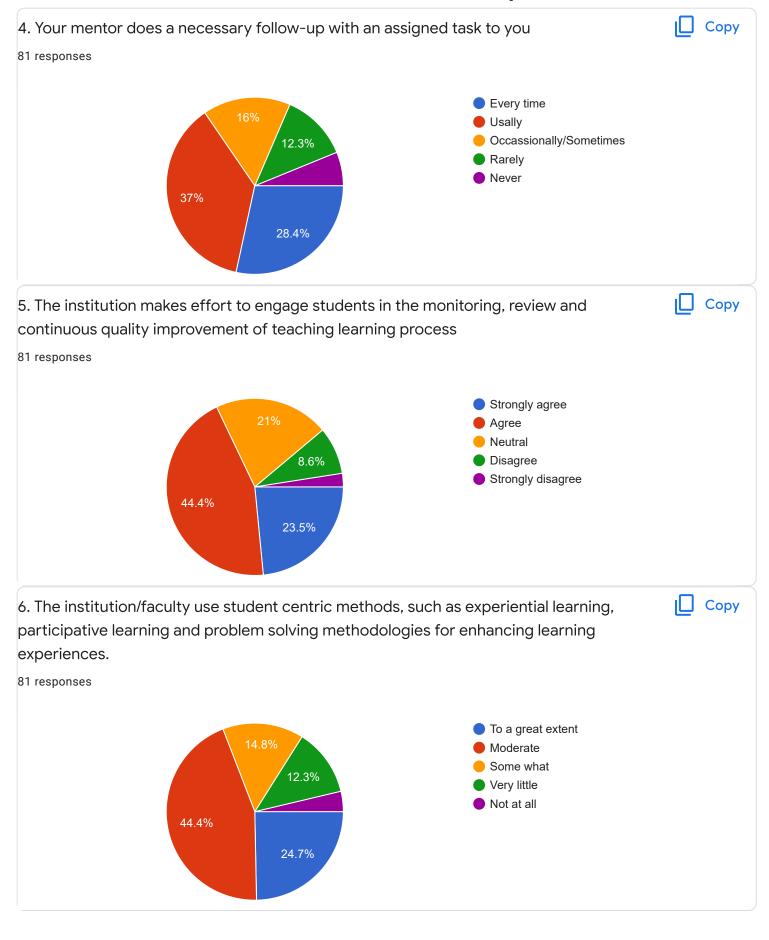

# Section A: Feedback on Faculty

III Sem BCA - B Sec

#### Environmental Science - Mr. Mithun D souza

Feedback

Section A: Feedback on Faculty