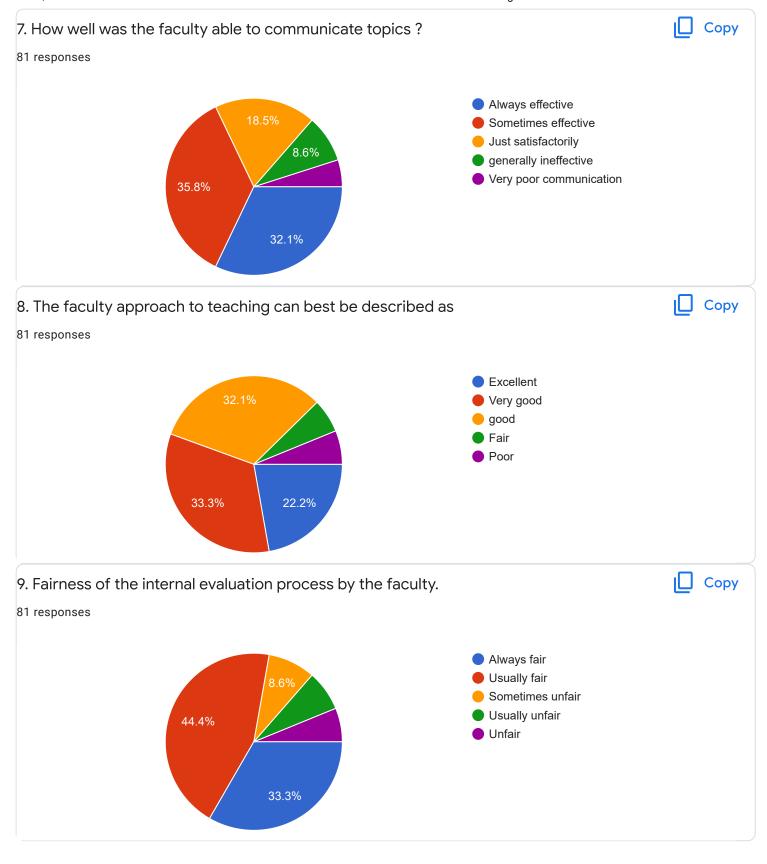

| 8431788483                      |   |
| 8296744606                      |   |
| 9380704649                      |   |
| 7349475465                      |   |
| 6360860382                      | • |
| Section A : Feedback on Faculty |   |
| III Sem BCA - B Sec             |   |
| English - Mr. Adithya J         |   |











Section A: Feedback on Faculty

#### III Sem BCA - B Sec

## Kannada - Ms. Anitha C B















Section A : Feedback on Faculty

III Sem BCA - B Sec

Non linear Data Structure using C++ - Mr. Chandan S  ${\sf R}$ 























Section A: Feedback on Faculty

## III Sem BCA - B Sec

# System Software - Mr. Darshan P R















# Section A: Feedback on Faculty

III Sem BCA - B Sec

#### Environmental Science - Mr. Mithun D souza























Feedback

Section A: Feedback on Faculty

## III Sem BCA - B Sec

## SQL Lab - Ms. Sushma G S















Suggestions/Remarks-



Section B: Feedback about Institution









Section C: Feedback on Curriculum











| 13. Any suggestions               |
|-----------------------------------|
| 30 responses                      |
|                                   |
| nothing                           |
| no                                |
|                                   |
| nothing                           |
| please replace darshan            |
|                                   |
| nothing to say                    |
| NOTHING                           |
| places understand student problem |
| please understand student problem |
| noo                               |