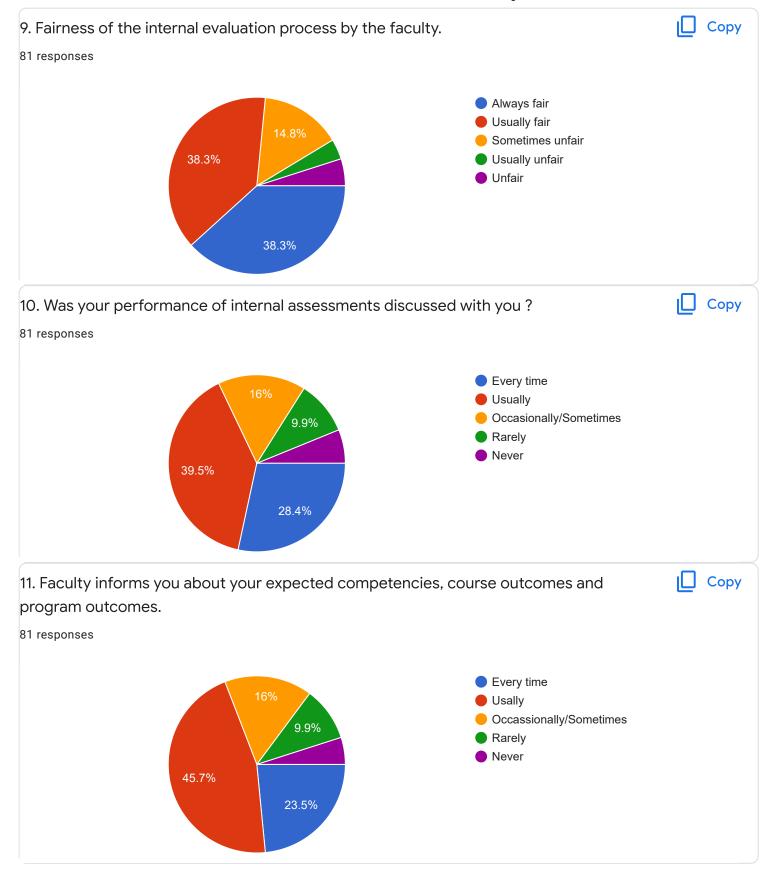

## SQL Lab - Ms. Sushma G S

Suggestions/Remarks-

Section B: Feedback about Institution

Section C: Feedback on Curriculum

| 13. Any suggestions               |
|-----------------------------------|
| 30 responses                      |
|                                   |
| nothing                           |
| no                                |
|                                   |
| nothing                           |
| please replace darshan            |
|                                   |
| nothing to say                    |
| NOTHING                           |
| places understand student problem |
| please understand student problem |
| noo                               |
| good                              |
| 9000                              |