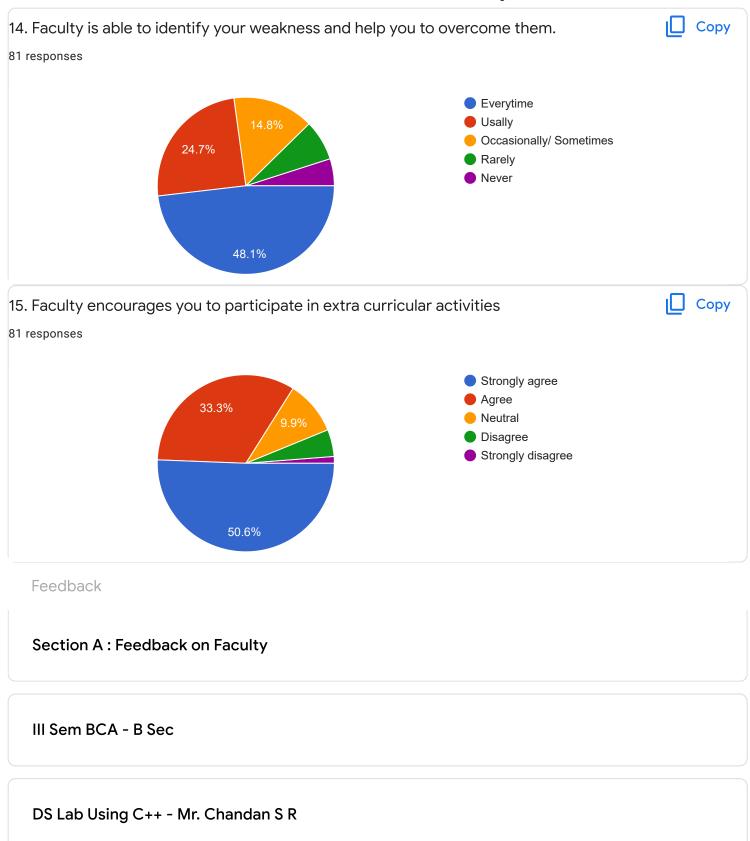

|   |
| 8431788483                      |   |
| 8296744606                      |   |
| 9380704649                      |   |
| 7349475465                      |   |
| 6360860382                      | • |
| Section A : Feedback on Faculty |   |
| III Sem BCA - B Sec             |   |
| English - Mr. Adithya J         |   |











Section A: Feedback on Faculty

#### III Sem BCA - B Sec

## Kannada - Ms. Anitha C B















Section A : Feedback on Faculty

III Sem BCA - B Sec

Non linear Data Structure using C++ - Mr. Chandan S  ${\sf R}$ 























Section A: Feedback on Faculty

## III Sem BCA - B Sec

# System Software - Mr. Darshan P R















# Section A: Feedback on Faculty

III Sem BCA - B Sec

#### Environmental Science - Mr. Mithun D souza























Feedback

Section A: Feedback on Faculty

## III Sem BCA - B Sec

## SQL Lab - Ms. Sushma G S















Suggestions/Remarks-



Section B: Feedback about Institution









Section C: Feedback on Curriculum











| 13. Any suggestions               |
|-----------------------------------|
| 30 responses                      |
|                                   |
| nothing                           |
| no                                |
|                                   |
| nothing                           |
| please replace darshan            |
|                                   |
| nothing to say                    |
| NOTHING                           |
| places understand student problem |
| please understand student problem |
| noo