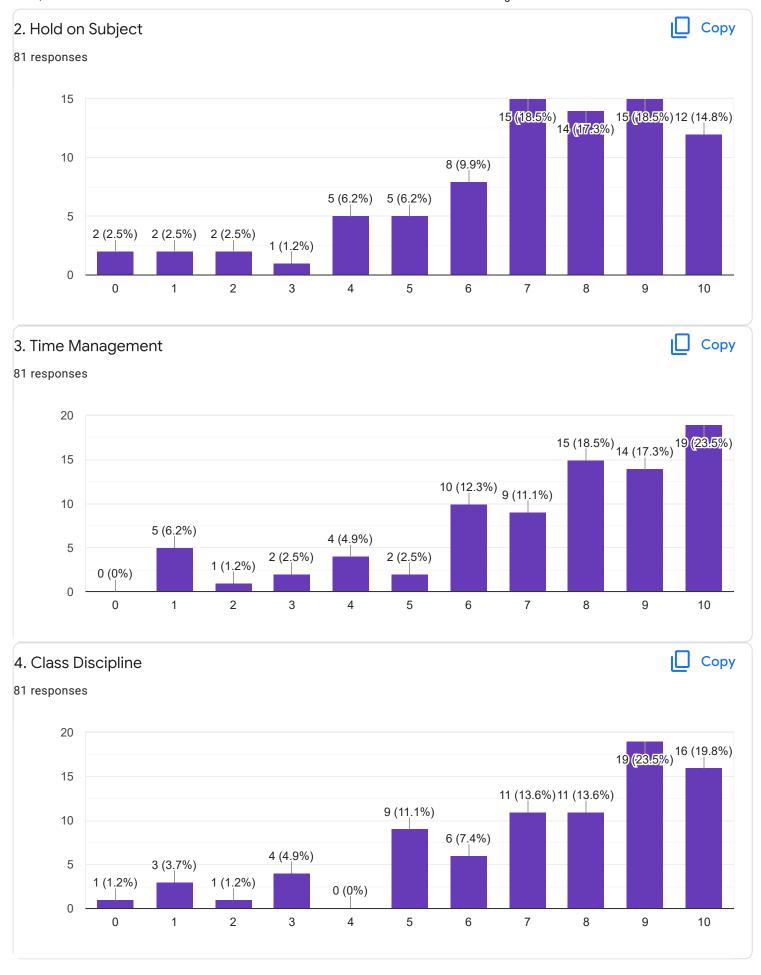

# Section A: Feedback on Faculty

III Sem BCA - B Sec

#### Environmental Science - Mr. Mithun D souza

Feedback

Section A: Feedback on Faculty