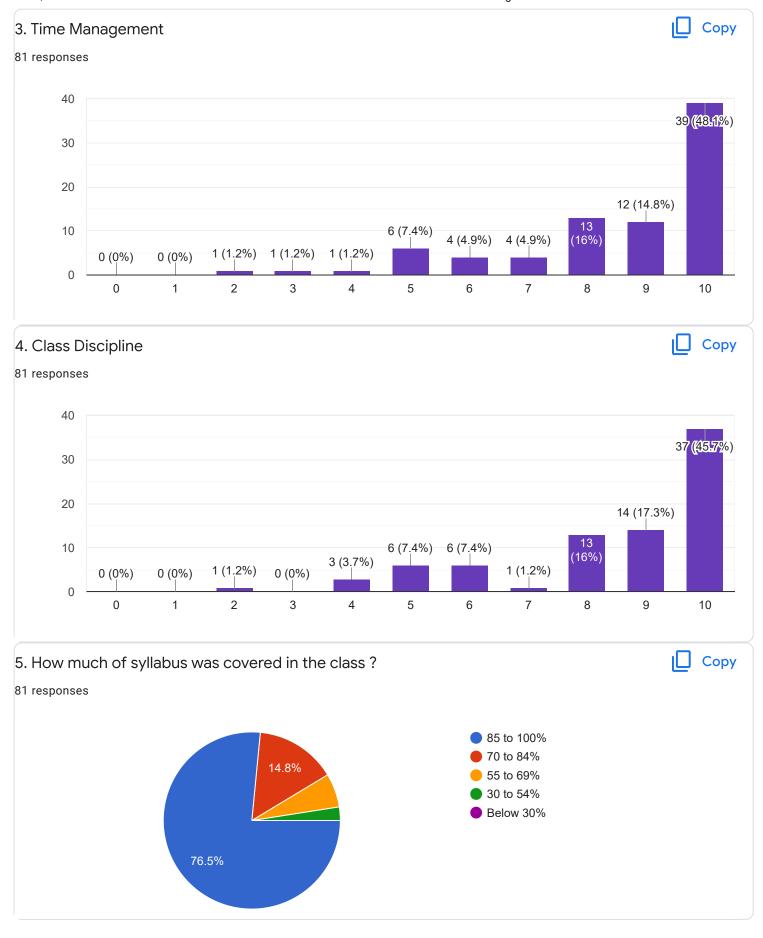

# Section A: Feedback on Faculty

III Sem BCA - B Sec

#### Environmental Science - Mr. Mithun D souza

Feedback

Section A: Feedback on Faculty