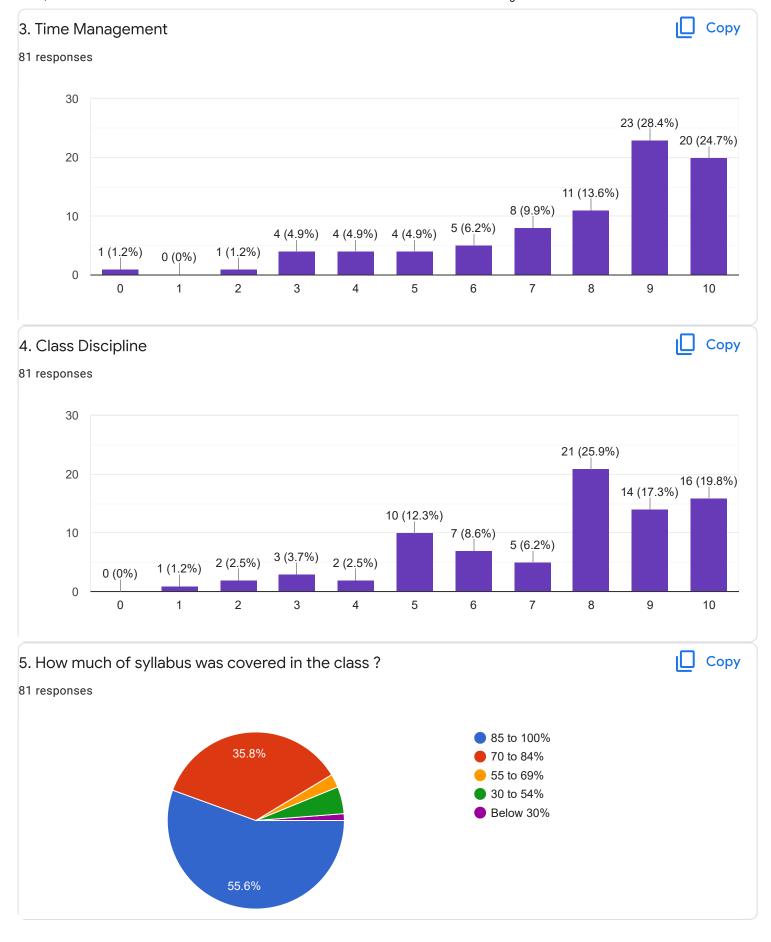

## SQL Lab - Ms. Sushma G S

Suggestions/Remarks-

Section B: Feedback about Institution

Section C: Feedback on Curriculum

| 13. Any suggestions               |
|-----------------------------------|
| 30 responses                      |
|                                   |
| nothing                           |
| no                                |
|                                   |
| nothing                           |
| please replace darshan            |
|                                   |
| nothing to say                    |
| NOTHING                           |
| places understand student problem |
| please understand student problem |
| noo                               |
| good                              |
| 9000                              |