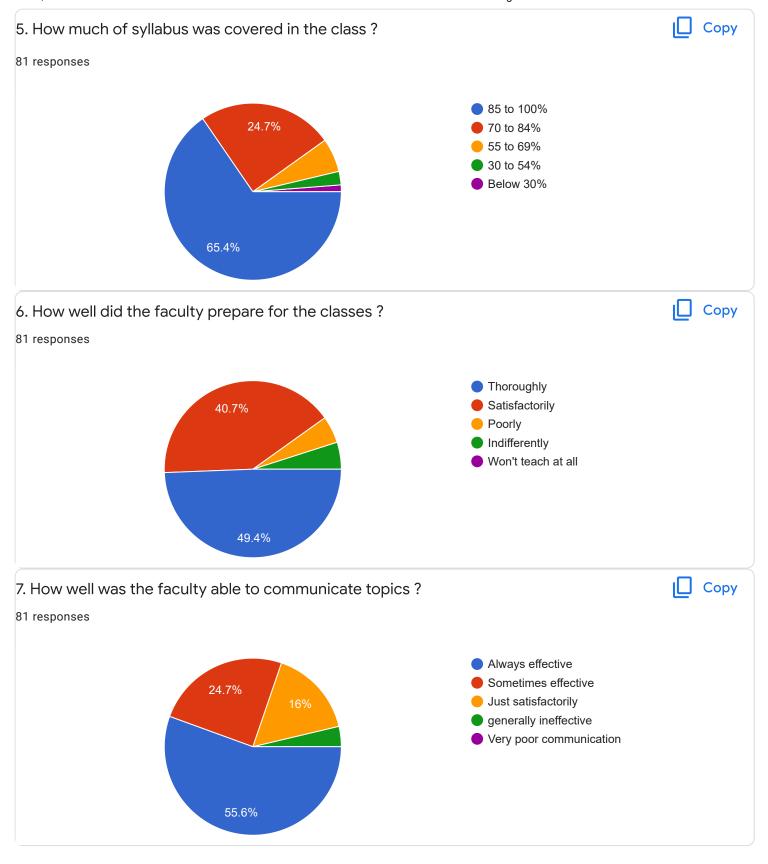

#### Environmental Science - Mr. Mithun D souza

Feedback

Section A: Feedback on Faculty