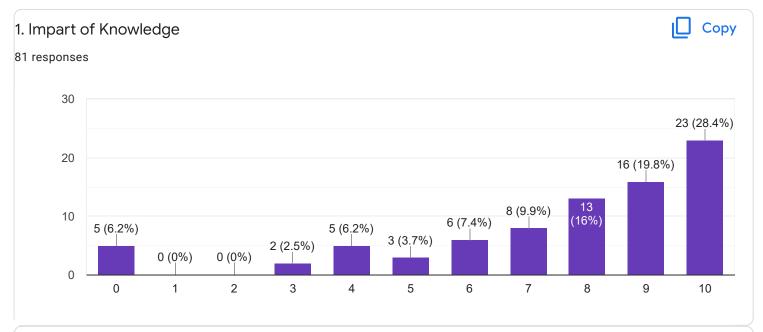

# Section A: Feedback on Faculty

III Sem BCA - B Sec

#### Environmental Science - Mr. Mithun D souza

Feedback

Section A: Feedback on Faculty