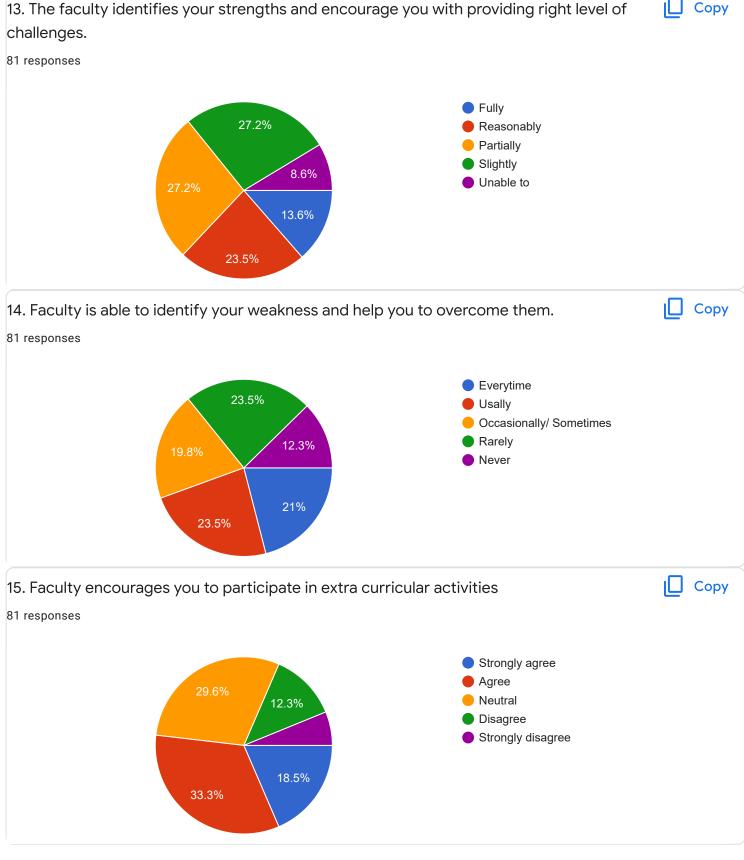

## FeedBack III Sem BCA - B Sec

Questions Responses 81 Settings





| Enter Your Mobile Number        |   |
|---------------------------------|---|
| 50 responses                    |   |
| 6360967212                      |   |
| 6364429827                      |   |
| 9380595175                      |   |
| 8722935390                      |   |
| 8431788483                      |   |
| 8296744606                      |   |
| 9380704649                      |   |
| 7349475465                      |   |
| 6360860382                      | • |
| Section A : Feedback on Faculty |   |
| III Sem BCA - B Sec             |   |
| English - Mr. Adithya J         |   |











Section A: Feedback on Faculty

#### III Sem BCA - B Sec

## Kannada - Ms. Anitha C B















Section A : Feedback on Faculty

III Sem BCA - B Sec

Non linear Data Structure using C++ - Mr. Chandan S  ${\sf R}$ 























Section A: Feedback on Faculty

## III Sem BCA - B Sec

# System Software - Mr. Darshan P R















# Section A: Feedback on Faculty

III Sem BCA - B Sec

#### Environmental Science - Mr. Mithun D souza























Feedback

Section A: Feedback on Faculty

## III Sem BCA - B Sec

## SQL Lab - Ms. Sushma G S















Suggestions/Remarks-



Section B: Feedback about Institution









Section C: Feedback on Curriculum











| 13. Any suggestions               |
|-----------------------------------|
| 30 responses