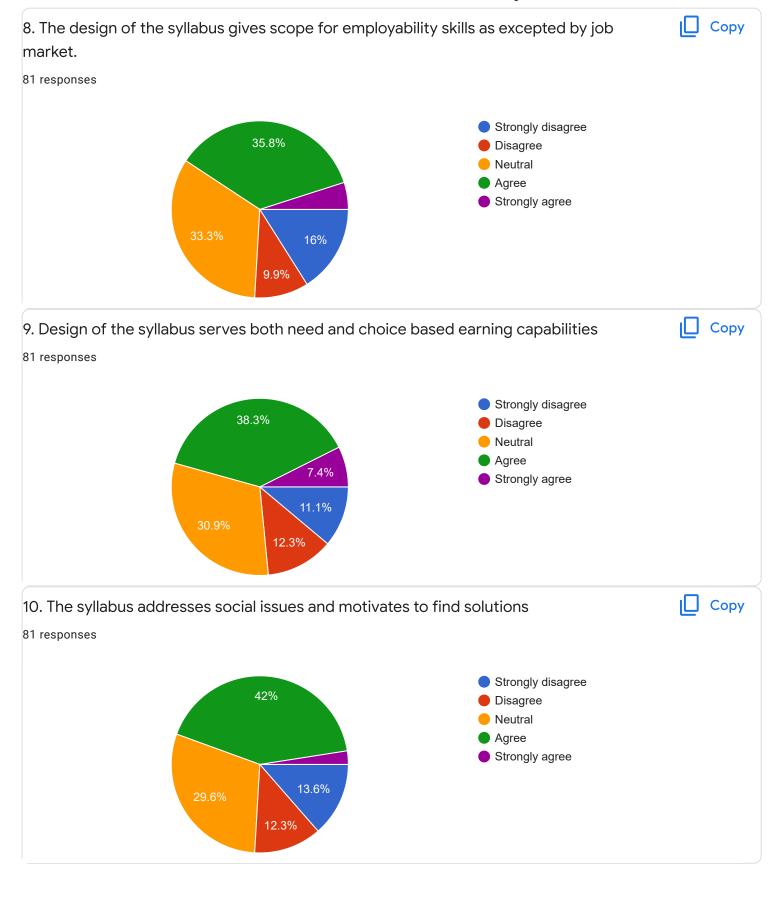

## SQL Lab - Ms. Sushma G S

Suggestions/Remarks-

Section B: Feedback about Institution

Section C: Feedback on Curriculum

| 13. Any suggestions               |
|-----------------------------------|
| 30 responses                      |
|                                   |
| nothing                           |
| no                                |
|                                   |
| nothing                           |
| please replace darshan            |
|                                   |
| nothing to say                    |
| NOTHING                           |
| places understand student problem |
| please understand student problem |
| noo                               |
| good                              |
| 9000                              |