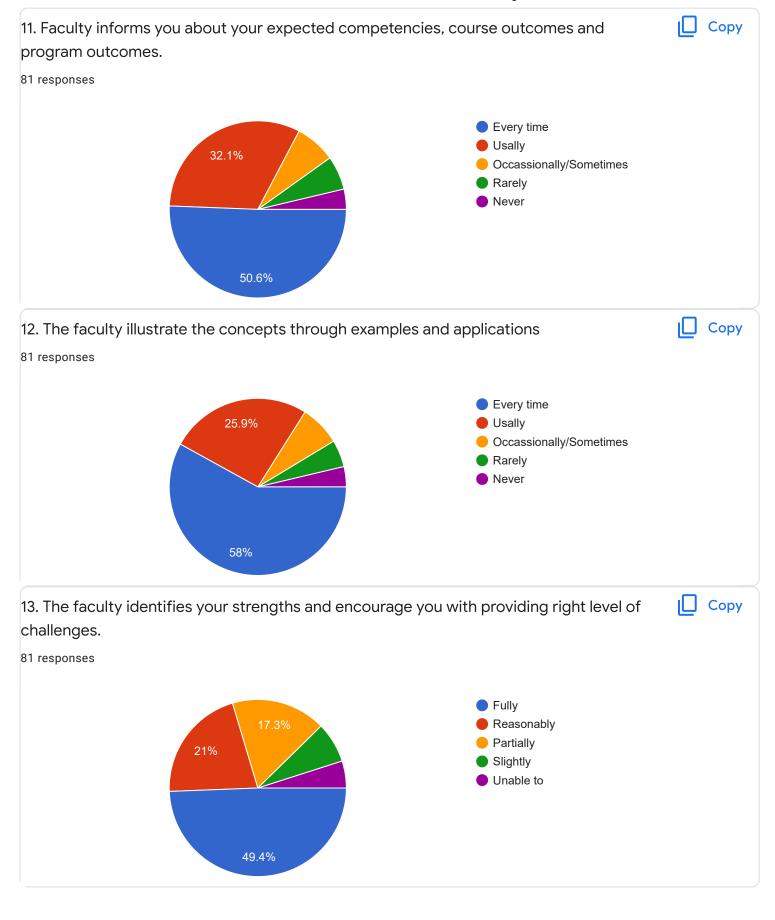

|   |
| 8431788483                      |   |
| 8296744606                      |   |
| 9380704649                      |   |
| 7349475465                      |   |
| 6360860382                      | • |
| Section A : Feedback on Faculty |   |
| III Sem BCA - B Sec             |   |
| English - Mr. Adithya J         |   |











Section A: Feedback on Faculty

#### III Sem BCA - B Sec

## Kannada - Ms. Anitha C B















Section A : Feedback on Faculty

III Sem BCA - B Sec

Non linear Data Structure using C++ - Mr. Chandan S  ${\sf R}$ 























Section A: Feedback on Faculty

## III Sem BCA - B Sec

# System Software - Mr. Darshan P R















# Section A: Feedback on Faculty

III Sem BCA - B Sec

#### Environmental Science - Mr. Mithun D souza























Feedback

Section A: Feedback on Faculty

## III Sem BCA - B Sec

## SQL Lab - Ms. Sushma G S















Suggestions/Remarks-



Section B: Feedback about Institution









Section C: Feedback on Curriculum











| 13. Any suggestions               |
|-----------------------------------|
| 30 responses                      |
|                                   |
| nothing                           |
| no                                |
|                                   |
| nothing                           |
| please replace darshan            |
|                                   |
| nothing to say                    |
| NOTHING                           |
| places understand student problem |
| please understand student problem |
| noo