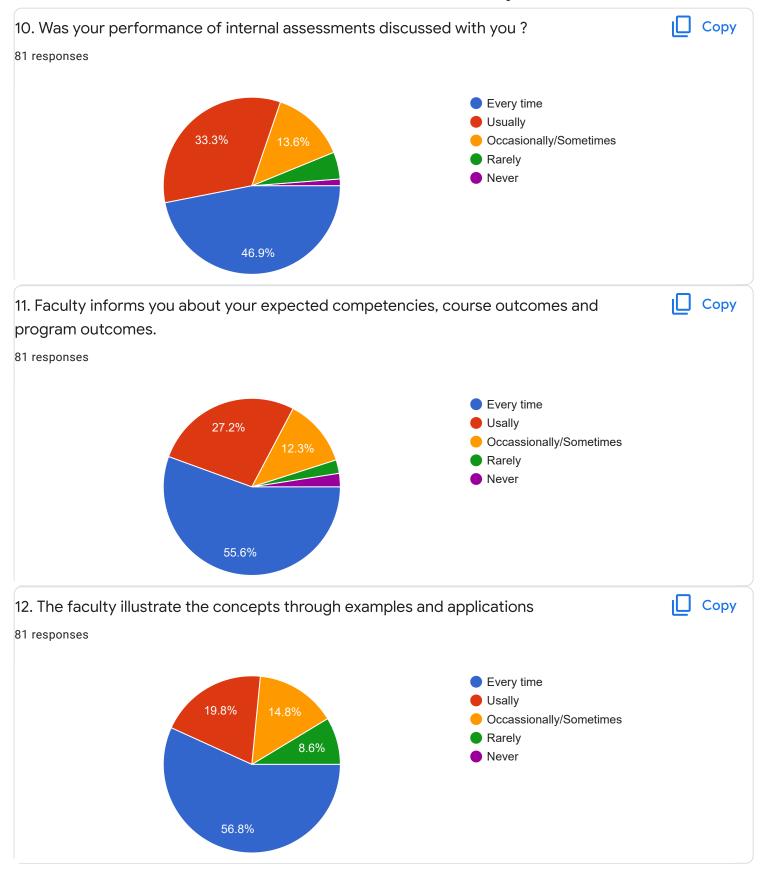

## SQL Lab - Ms. Sushma G S

Suggestions/Remarks-

Section B: Feedback about Institution

Section C: Feedback on Curriculum

| 13. Any suggestions               |
|-----------------------------------|
| 30 responses                      |
|                                   |
| nothing                           |
| no                                |
|                                   |
| nothing                           |
| please replace darshan            |
|                                   |
| nothing to say                    |
| NOTHING                           |
| places understand student problem |
| please understand student problem |
| noo                               |
| good                              |
| 9000                              |