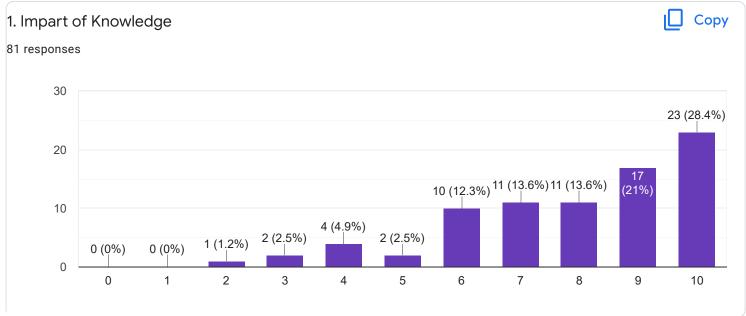

## FeedBack III Sem BCA - B Sec

Questions Responses 81 Settings





| Enter Your Mobile Number        |   |
|---------------------------------|---|
| 50 responses                    |   |
| 6360967212                      |   |
| 6364429827                      |   |
| 9380595175                      |   |
| 8722935390                      |   |
| 8431788483                      |   |
| 8296744606                      |   |
| 9380704649                      |   |
| 7349475465                      |   |
| 6360860382                      | • |
| Section A : Feedback on Faculty |   |
| III Sem BCA - B Sec             |   |
| English - Mr. Adithya J         |   |











Section A: Feedback on Faculty

#### III Sem BCA - B Sec

## Kannada - Ms. Anitha C B















Section A : Feedback on Faculty

III Sem BCA - B Sec

Non linear Data Structure using C++ - Mr. Chandan S  ${\sf R}$ 























Section A: Feedback on Faculty

## III Sem BCA - B Sec

# System Software - Mr. Darshan P R















# Section A: Feedback on Faculty

III Sem BCA - B Sec

#### Environmental Science - Mr. Mithun D souza























Feedback

Section A: Feedback on Faculty

## III Sem BCA - B Sec

## SQL Lab - Ms. Sushma G S















Suggestions/Remarks-



Section B: Feedback about Institution









Section C: Feedback on Curriculum











| 13. Any suggestions               |
|-----------------------------------|
| 30 responses                      |
|                                   |
| nothing