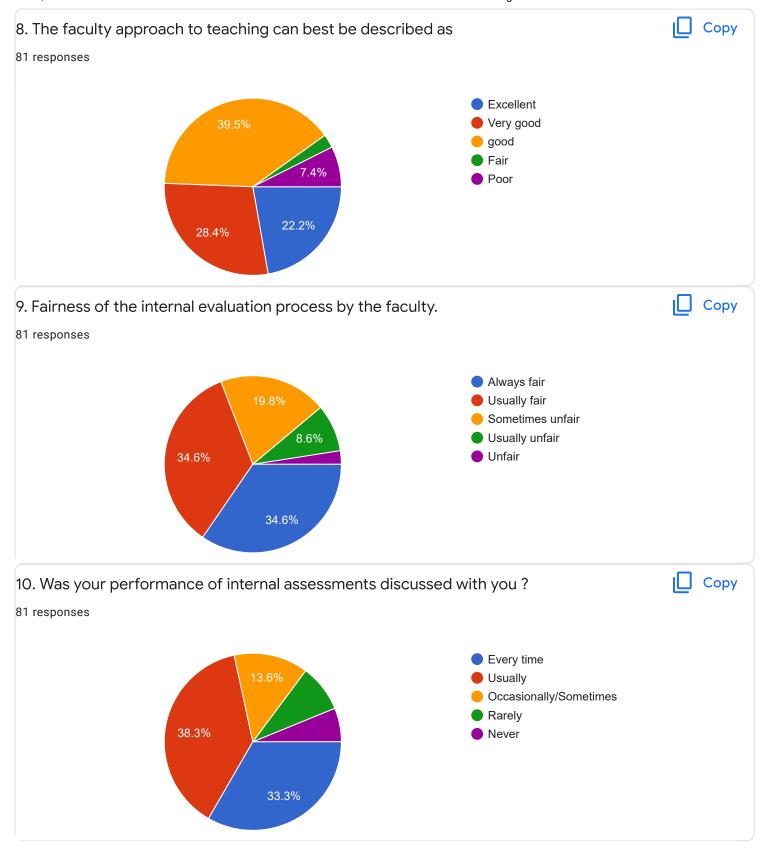

# Section A: Feedback on Faculty

III Sem BCA - B Sec

#### Environmental Science - Mr. Mithun D souza

Feedback

Section A: Feedback on Faculty