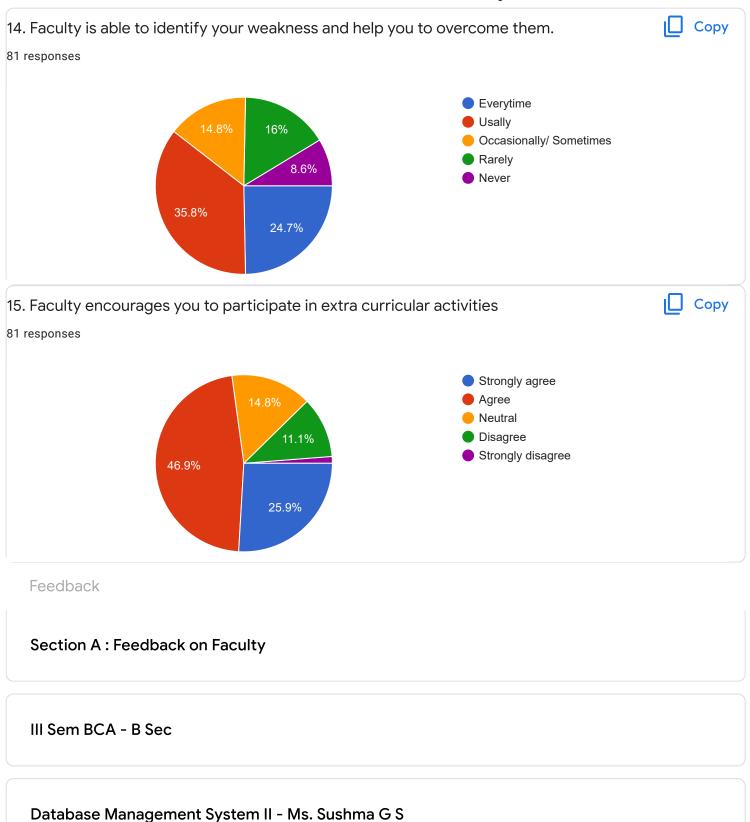

## III Sem BCA - B Sec

## SQL Lab - Ms. Sushma G S

Suggestions/Remarks-

Section B: Feedback about Institution

Section C: Feedback on Curriculum

| 13. Any suggestions               |
|-----------------------------------|
| 30 responses                      |
|                                   |
| nothing                           |
| no                                |
|                                   |
| nothing                           |
| please replace darshan            |
|                                   |
| nothing to say                    |
| NOTHING                           |
| places understand student problem |
| please understand student problem |
| noo                               |
| good                              |
| 9000                              |