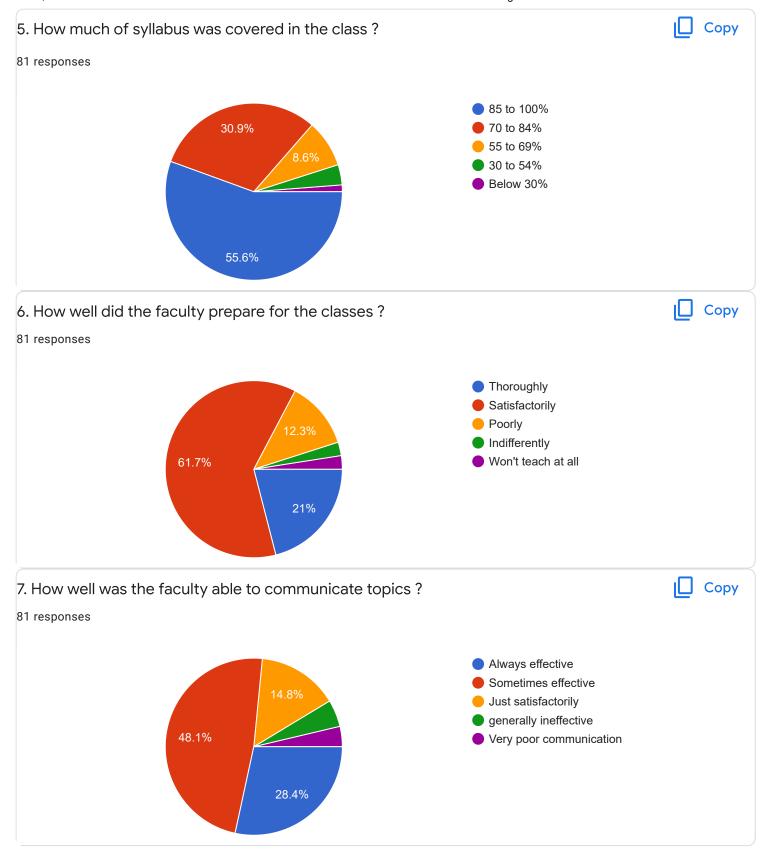

|
|---------------------------------|---|
| 50 responses                    |   |
| 6360967212                      |   |
| 6364429827                      |   |
| 9380595175                      |   |
| 8722935390                      |   |
| 8431788483                      |   |
| 8296744606                      |   |
| 9380704649                      |   |
| 7349475465                      |   |
| 6360860382                      | • |
| Section A : Feedback on Faculty |   |
| III Sem BCA - B Sec             |   |
| English - Mr. Adithya J         |   |











Section A: Feedback on Faculty

#### III Sem BCA - B Sec

## Kannada - Ms. Anitha C B















Section A : Feedback on Faculty

III Sem BCA - B Sec

Non linear Data Structure using C++ - Mr. Chandan S  ${\sf R}$ 























Section A: Feedback on Faculty

## III Sem BCA - B Sec

# System Software - Mr. Darshan P R















# Section A: Feedback on Faculty

III Sem BCA - B Sec

#### Environmental Science - Mr. Mithun D souza























Feedback

Section A: Feedback on Faculty

## III Sem BCA - B Sec

## SQL Lab - Ms. Sushma G S















Suggestions/Remarks-



Section B: Feedback about Institution









Section C: Feedback on Curriculum











| 13. Any suggestions               |
|-----------------------------------|
| 30 responses                      |
|                                   |
| nothing                           |
| no                                |
|                                   |
| nothing                           |
| please replace dar