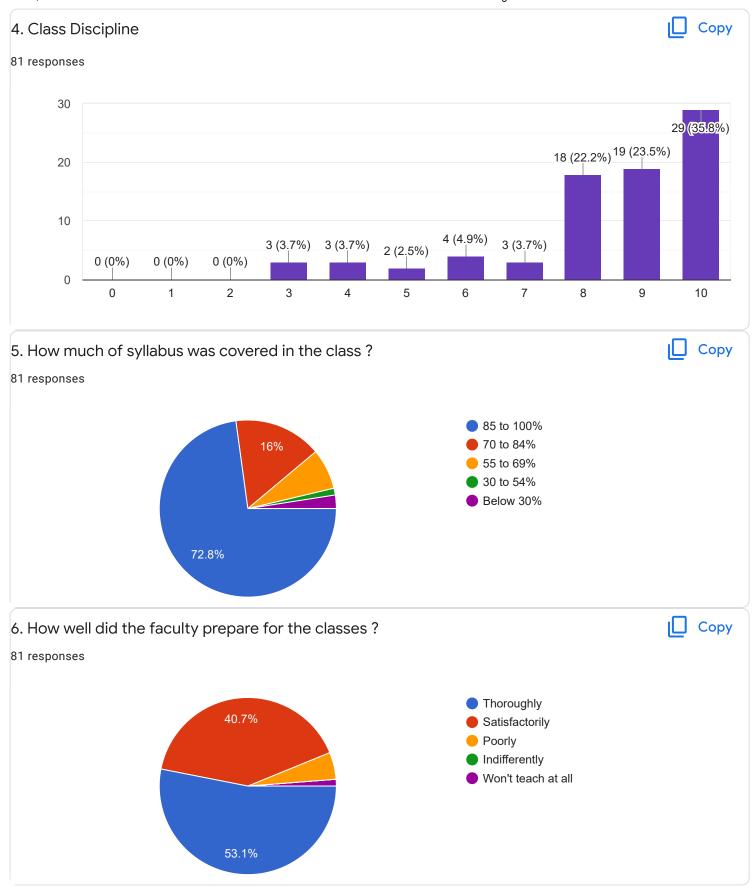

-----------------------------|---|
| 50 responses                    |   |
| 6360967212                      |   |
| 6364429827                      |   |
| 9380595175                      |   |
| 8722935390                      |   |
| 8431788483                      |   |
| 8296744606                      |   |
| 9380704649                      |   |
| 7349475465                      |   |
| 6360860382                      | • |
| Section A : Feedback on Faculty |   |
| III Sem BCA - B Sec             |   |
| English - Mr. Adithya J         |   |











Section A: Feedback on Faculty

#### III Sem BCA - B Sec

## Kannada - Ms. Anitha C B















Section A : Feedback on Faculty

III Sem BCA - B Sec

Non linear Data Structure using C++ - Mr. Chandan S  ${\sf R}$ 























Section A: Feedback on Faculty

## III Sem BCA - B Sec

# System Software - Mr. Darshan P R















# Section A: Feedback on Faculty

III Sem BCA - B Sec

#### Environmental Science - Mr. Mithun D souza























Feedback

Section A: Feedback on Faculty

## III Sem BCA - B Sec

## SQL Lab - Ms. Sushma G S















Suggestions/Remarks-



Section B: Feedback about Institution









Section C: Feedback on Curriculum











| 13. Any suggestions               |
|-----------------------------------|
| 30 responses                      |
|                                   |
| nothing                           |
| no                                |
|                                   |
| nothing                           |
| please replace darshan