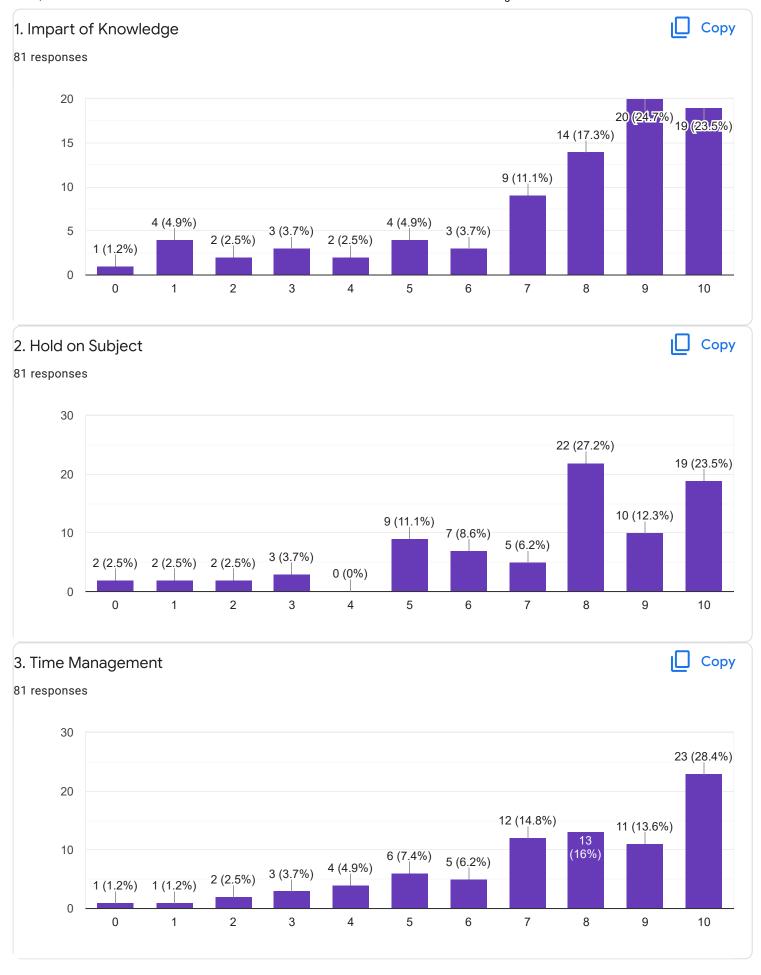

|
| 8431788483                      |   |
| 8296744606                      |   |
| 9380704649                      |   |
| 7349475465                      |   |
| 6360860382                      | • |
| Section A : Feedback on Faculty |   |
| III Sem BCA - B Sec             |   |
| English - Mr. Adithya J         |   |











Section A: Feedback on Faculty

#### III Sem BCA - B Sec

## Kannada - Ms. Anitha C B















Section A : Feedback on Faculty

III Sem BCA - B Sec

Non linear Data Structure using C++ - Mr. Chandan S  ${\sf R}$ 























Section A: Feedback on Faculty

## III Sem BCA - B Sec

# System Software - Mr. Darshan P R















# Section A: Feedback on Faculty

III Sem BCA - B Sec

#### Environmental Science - Mr. Mithun D souza























Feedback

Section A: Feedback on Faculty

## III Sem BCA - B Sec

## SQL Lab - Ms. Sushma G S















Suggestions/Remarks-



Section B: Feedback about Institution









Section C: Feedback on Curriculum











| 13. Any suggestions               |
|-----------------------------------|
| 30 responses                      |
|                                   |
| nothing                           |
| no                                |
|                                   |
| nothing                           |
| please replace darshan            |
|                                   |
| nothing to say                    |
| NOTHING                           |
| places understand student problem |
| please understand student problem |
| noo