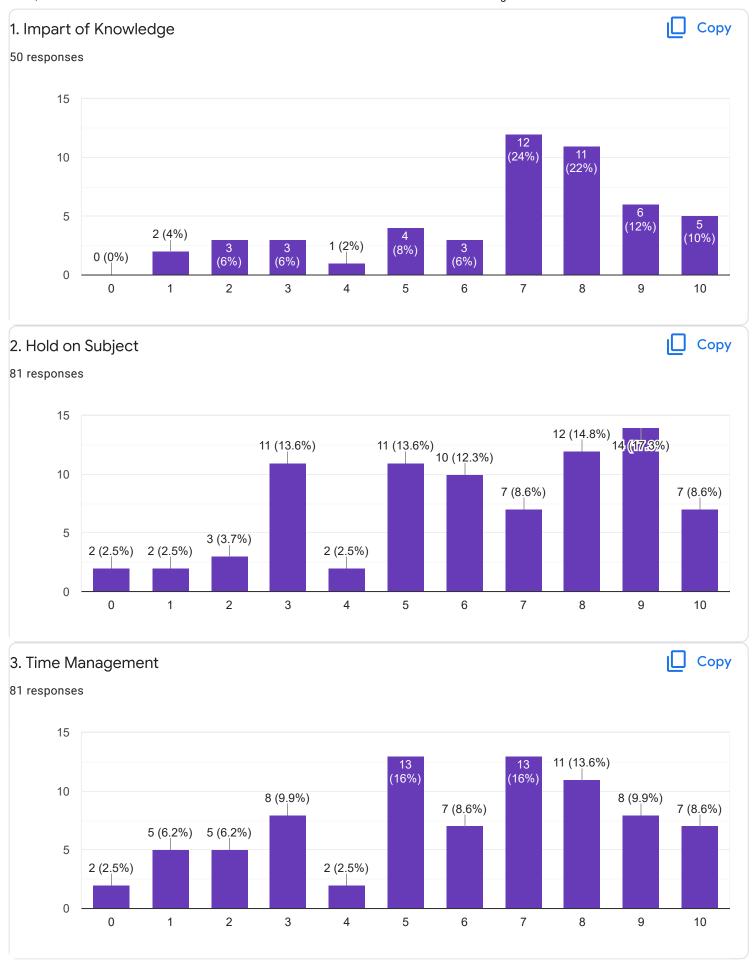

## FeedBack III Sem BCA - B Sec

Questions Responses 81 Settings





| Enter Your Mobile Number        |   |
|---------------------------------|---|
| 50 responses                    |   |
| 6360967212                      |   |
| 6364429827                      |   |
| 9380595175                      |   |
| 8722935390                      |   |
| 8431788483                      |   |
| 8296744606                      |   |
| 9380704649                      |   |
| 7349475465                      |   |
| 6360860382                      | • |
| Section A : Feedback on Faculty |   |
| III Sem BCA - B Sec             |   |
| English - Mr. Adithya J         |   |











Section A: Feedback on Faculty

#### III Sem BCA - B Sec

## Kannada - Ms. Anitha C B















Section A : Feedback on Faculty

III Sem BCA - B Sec

Non linear Data Structure using C++ - Mr. Chandan S  ${\sf R}$ 























Section A: Feedback on Faculty

## III Sem BCA - B Sec

# System Software - Mr. Darshan P R















# Section A: Feedback on Faculty

III Sem BCA - B Sec

#### Environmental Science - Mr. Mithun D souza























Feedback

Section A: Feedback on Faculty

## III Sem BCA - B Sec

## SQL Lab - Ms. Sushma G S















Suggestions/Remarks-



Section B: Feedback about Institution









Section C: Feedback on Curriculum











| 13. Any suggestions               |
|-----------------------------------|
| 30 responses