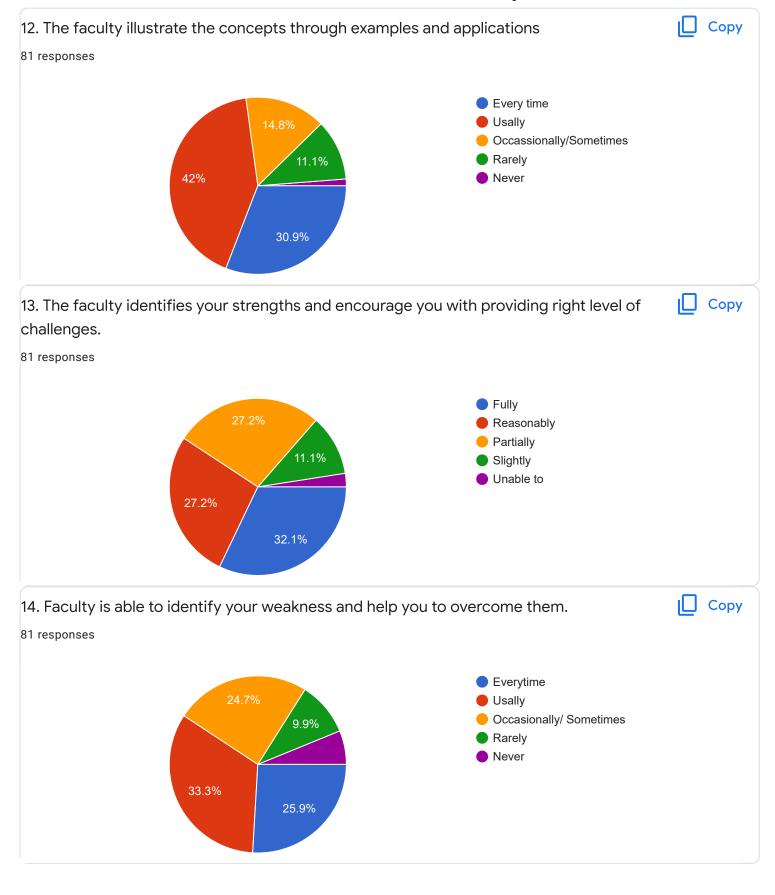

# Section A: Feedback on Faculty

III Sem BCA - B Sec

#### Environmental Science - Mr. Mithun D souza

Feedback

Section A: Feedback on Faculty