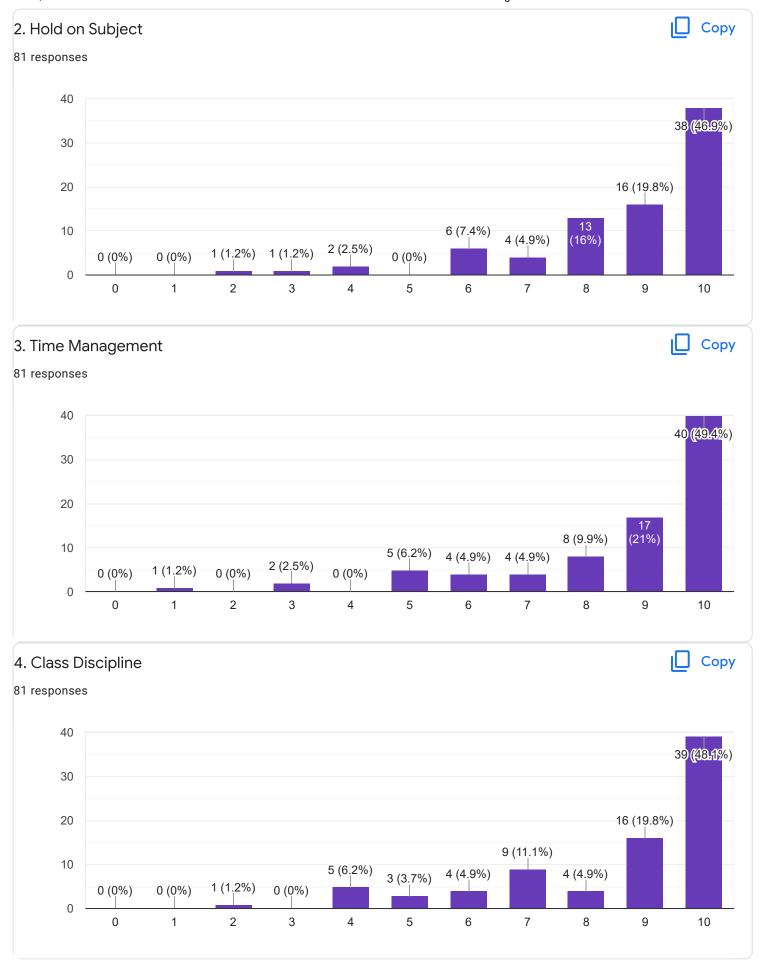

#### Environmental Science - Mr. Mithun D souza

Feedback

Section A: Feedback on Faculty