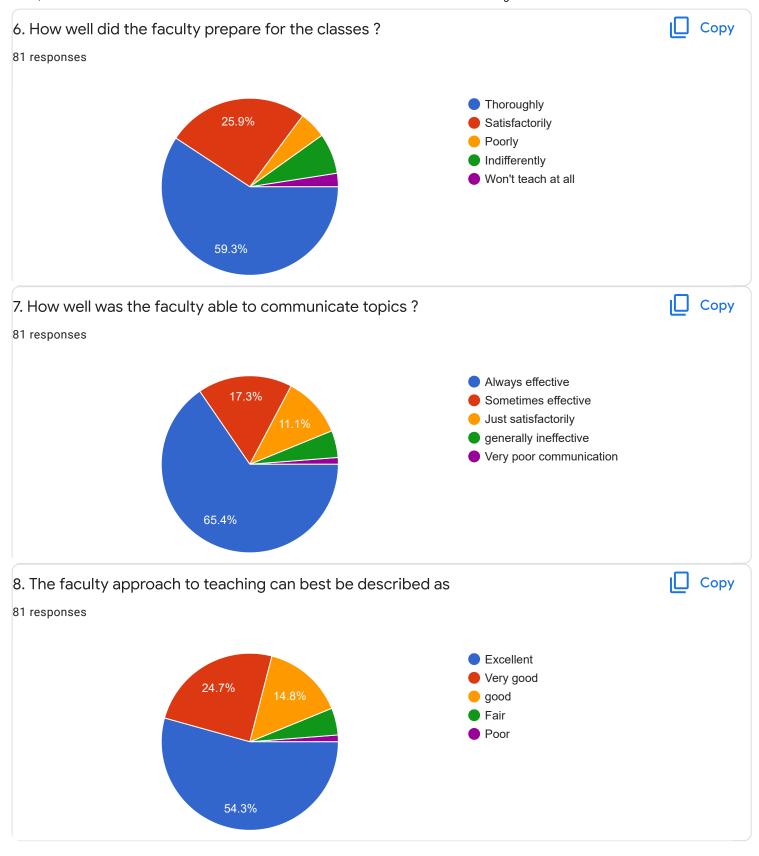

# Section A: Feedback on Faculty

III Sem BCA - B Sec

#### Environmental Science - Mr. Mithun D souza

Feedback

Section A: Feedback on Faculty