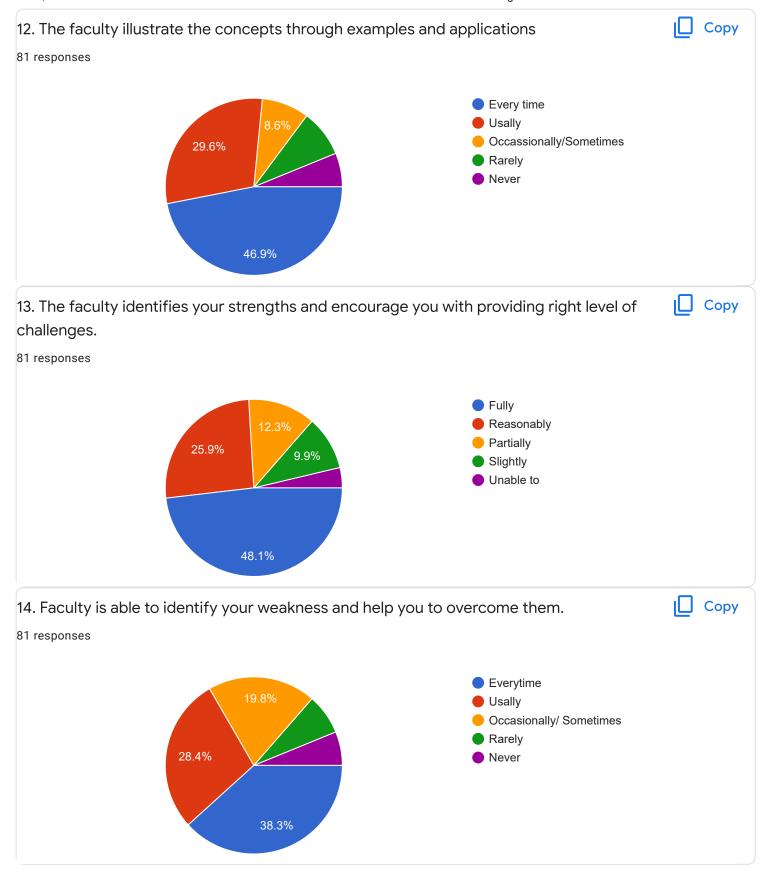

|
| 6364429827                      |   |
| 9380595175                      |   |
| 8722935390                      |   |
| 8431788483                      |   |
| 8296744606                      |   |
| 9380704649                      |   |
| 7349475465                      |   |
| 6360860382                      | • |
| Section A : Feedback on Faculty |   |
| III Sem BCA - B Sec             |   |
| English - Mr. Adithya J         |   |











Section A: Feedback on Faculty

#### III Sem BCA - B Sec

## Kannada - Ms. Anitha C B















Section A : Feedback on Faculty

III Sem BCA - B Sec

Non linear Data Structure using C++ - Mr. Chandan S  ${\sf R}$ 























Section A: Feedback on Faculty

## III Sem BCA - B Sec

# System Software - Mr. Darshan P R















# Section A: Feedback on Faculty

III Sem BCA - B Sec

#### Environmental Science - Mr. Mithun D souza























Feedback

Section A: Feedback on Faculty

## III Sem BCA - B Sec

## SQL Lab - Ms. Sushma G S















Suggestions/Remarks-



Section B: Feedback about Institution









Section C: Feedback on Curriculum











| 13. Any suggestions               |
|-----------------------------------|
| 30 responses                      |
|                                   |
| nothing                           |
| no                                |
|                                   |
| nothing                           |
| please replace darshan            |
|                                   |
| nothing to say                    |
| NOTHING