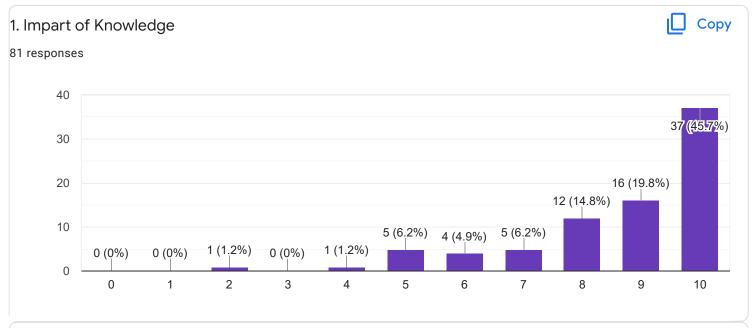

|   |
| 7349475465                      |   |
| 6360860382                      | • |
| Section A : Feedback on Faculty |   |
| III Sem BCA - B Sec             |   |
| English - Mr. Adithya J         |   |











Section A: Feedback on Faculty

#### III Sem BCA - B Sec

## Kannada - Ms. Anitha C B















Section A : Feedback on Faculty

III Sem BCA - B Sec

Non linear Data Structure using C++ - Mr. Chandan S  ${\sf R}$ 























Section A: Feedback on Faculty

## III Sem BCA - B Sec

# System Software - Mr. Darshan P R















# Section A: Feedback on Faculty

III Sem BCA - B Sec

#### Environmental Science - Mr. Mithun D souza























Feedback

Section A: Feedback on Faculty

## III Sem BCA - B Sec

## SQL Lab - Ms. Sushma G S















Suggestions/Remarks-



Section B: Feedback about Institution









Section C: Feedback on Curriculum











| 13. Any suggestions               |
|-----------------------------------|
| 30 responses                      |
|                                   |
| nothing                           |
| no                                |
|                                   |
| nothing                           |
| please replace darshan            |
|                                   |
| nothing to say                    |
| NOTHING                           |
| places understand student problem |
| please understand student problem |
| noo                               |
| good                              |
| 9000                              |