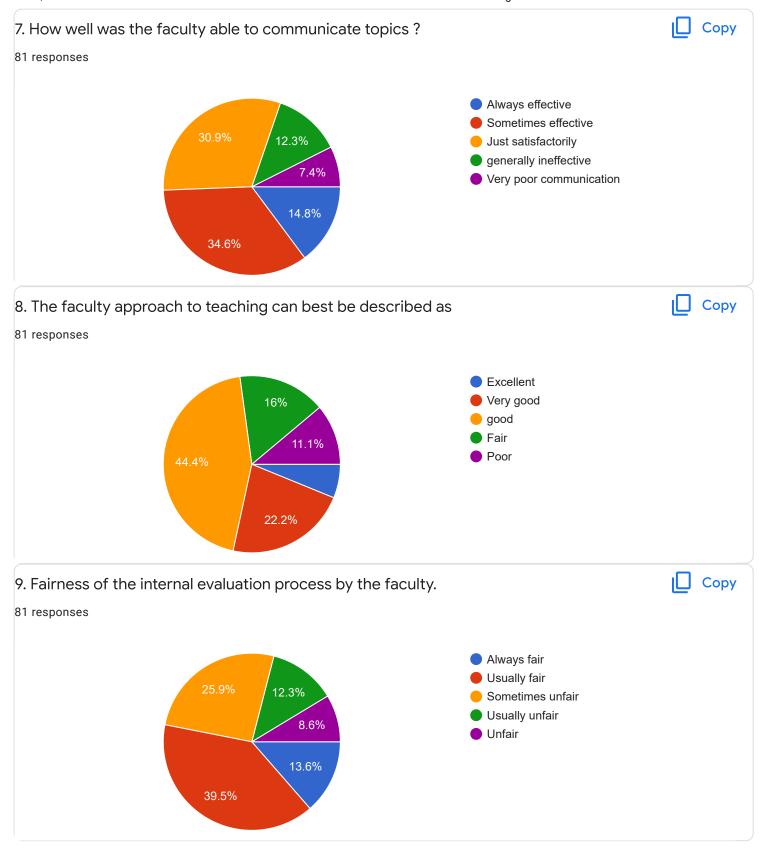

## FeedBack III Sem BCA - B Sec

Questions Responses 81 Settings





| Enter Your Mobile Number        |   |
|---------------------------------|---|
| 50 responses                    |   |
| 6360967212                      |   |
| 6364429827                      |   |
| 9380595175                      |   |
| 8722935390                      |   |
| 8431788483                      |   |
| 8296744606                      |   |
| 9380704649                      |   |
| 7349475465                      |   |
| 6360860382                      | • |
| Section A : Feedback on Faculty |   |
| III Sem BCA - B Sec             |   |
| English - Mr. Adithya J         |   |











Section A: Feedback on Faculty

#### III Sem BCA - B Sec

## Kannada - Ms. Anitha C B















Section A : Feedback on Faculty

III Sem BCA - B Sec

Non linear Data Structure using C++ - Mr. Chandan S  ${\sf R}$ 























Section A: Feedback on Faculty

## III Sem BCA - B Sec

# System Software - Mr. Darshan P R















# Section A: Feedback on Faculty

III Sem BCA - B Sec

#### Environmental Science - Mr. Mithun D souza























Feedback

Section A: Feedback on Faculty

## III Sem BCA - B Sec

## SQL Lab - Ms. Sushma G S















Suggestions/Remarks-



Section B: Feedback about Institution









Section C: Feedback on Curriculum











| 13. Any suggestions               |
|-----------------------------------|
| 30 responses