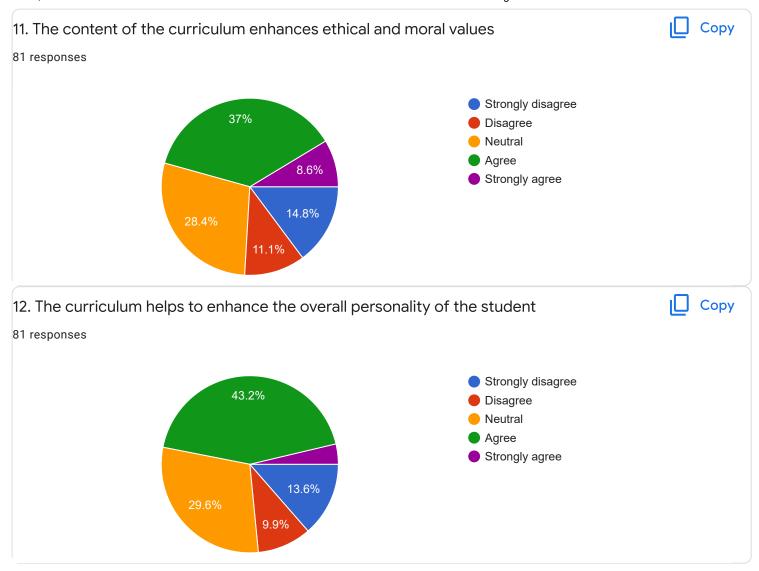

## SQL Lab - Ms. Sushma G S

Suggestions/Remarks-

Section B: Feedback about Institution

Section C: Feedback on Curriculum

| 13. Any suggestions               |
|-----------------------------------|
| 30 responses                      |
|                                   |
| nothing                           |
| no                                |
|                                   |
| nothing                           |
| please replace darshan            |
|                                   |
| nothing to say                    |
| NOTHING                           |
| places understand student problem |
| please understand student problem |
| noo                               |
| good                              |
| 9000                              |