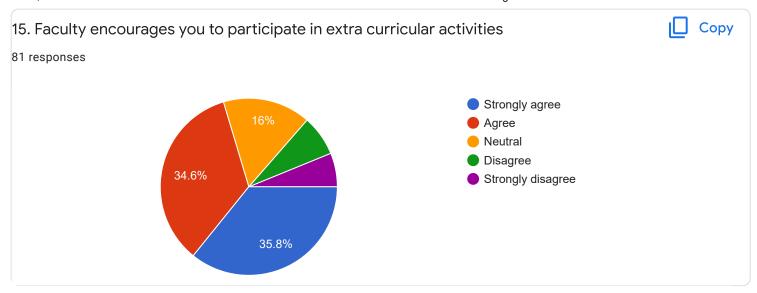

|
| 6364429827                      |   |
| 9380595175                      |   |
| 8722935390                      |   |
| 8431788483                      |   |
| 8296744606                      |   |
| 9380704649                      |   |
| 7349475465                      |   |
| 6360860382                      | • |
| Section A : Feedback on Faculty |   |
| III Sem BCA - B Sec             |   |
| English - Mr. Adithya J         |   |











Section A: Feedback on Faculty

#### III Sem BCA - B Sec

## Kannada - Ms. Anitha C B















Section A : Feedback on Faculty

III Sem BCA - B Sec

Non linear Data Structure using C++ - Mr. Chandan S  ${\sf R}$ 























Section A: Feedback on Faculty

## III Sem BCA - B Sec

# System Software - Mr. Darshan P R















# Section A: Feedback on Faculty

III Sem BCA - B Sec

#### Environmental Science - Mr. Mithun D souza























Feedback

Section A: Feedback on Faculty

## III Sem BCA - B Sec

## SQL Lab - Ms. Sushma G S















Suggestions/Remarks-



Section B: Feedback about Institution









Section C: Feedback on Curriculum











| 13. Any suggestions               |
|-----------------------------------|
| 30 responses                      |
|                                   |
| nothing                           |
| no                                |
|                                   |
| nothing                           |
| please replace darshan            |
|                                   |
| nothing to say                    |
| NOTHING