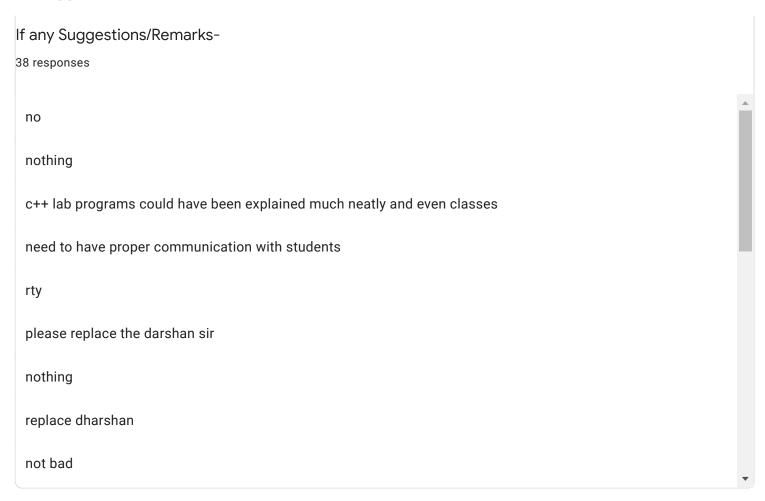

## SQL Lab - Ms. Sushma G S

Suggestions/Remarks-

Section B: Feedback about Institution

Section C: Feedback on Curriculum

| 13. Any suggestions               |
|-----------------------------------|
| 30 responses                      |
|                                   |
| nothing                           |
| no                                |
|                                   |
| nothing                           |
| please replace darshan            |
|                                   |
| nothing to say                    |
| NOTHING                           |
| places understand student problem |
| please understand student problem |
| noo                               |
| good                              |
| 9000                              |