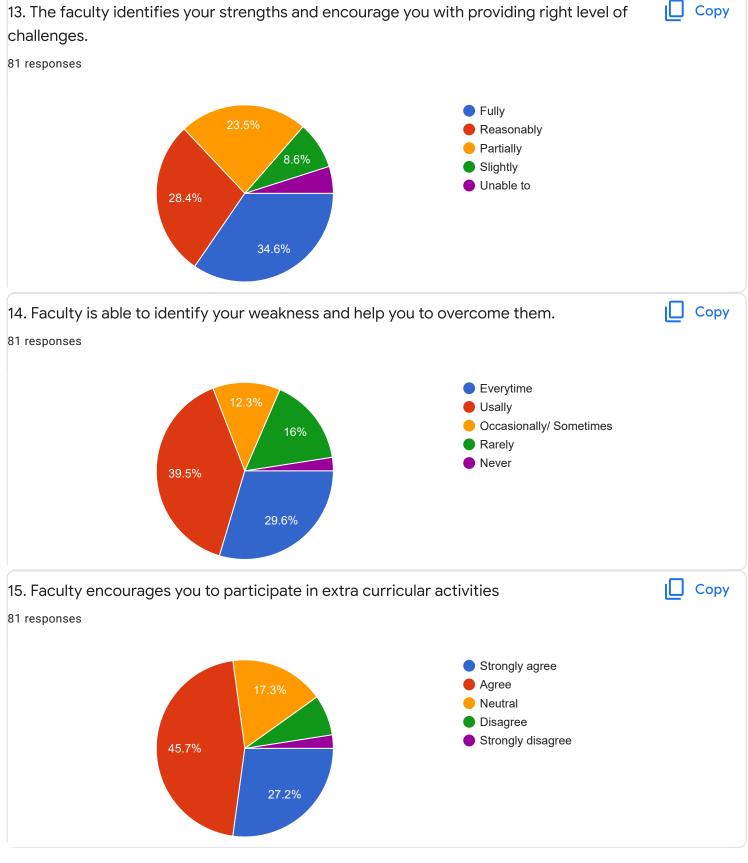

31788483                      |   |
| 8296744606                      |   |
| 9380704649                      |   |
| 7349475465                      |   |
| 6360860382                      | • |
| Section A : Feedback on Faculty |   |
| III Sem BCA - B Sec             |   |
| English - Mr. Adithya J         |   |











Section A: Feedback on Faculty

#### III Sem BCA - B Sec

## Kannada - Ms. Anitha C B















Section A : Feedback on Faculty

III Sem BCA - B Sec

Non linear Data Structure using C++ - Mr. Chandan S  ${\sf R}$ 























Section A: Feedback on Faculty

## III Sem BCA - B Sec

# System Software - Mr. Darshan P R















# Section A: Feedback on Faculty

III Sem BCA - B Sec

#### Environmental Science - Mr. Mithun D souza























Feedback

Section A: Feedback on Faculty

## III Sem BCA - B Sec

## SQL Lab - Ms. Sushma G S















Suggestions/Remarks-



Section B: Feedback about Institution









Section C: Feedback on Curriculum











| 13. Any suggestions               |
|-----------------------------------|
| 30 responses                      |
|                                   |
| nothing                           |
| no                                |
|                                   |
| nothing                           |
| please replace darshan            |
|                                   |
| nothing to say                    |
| NOTHING                           |
| places understand student problem |
| please understand student problem |
| noo                               |
| g