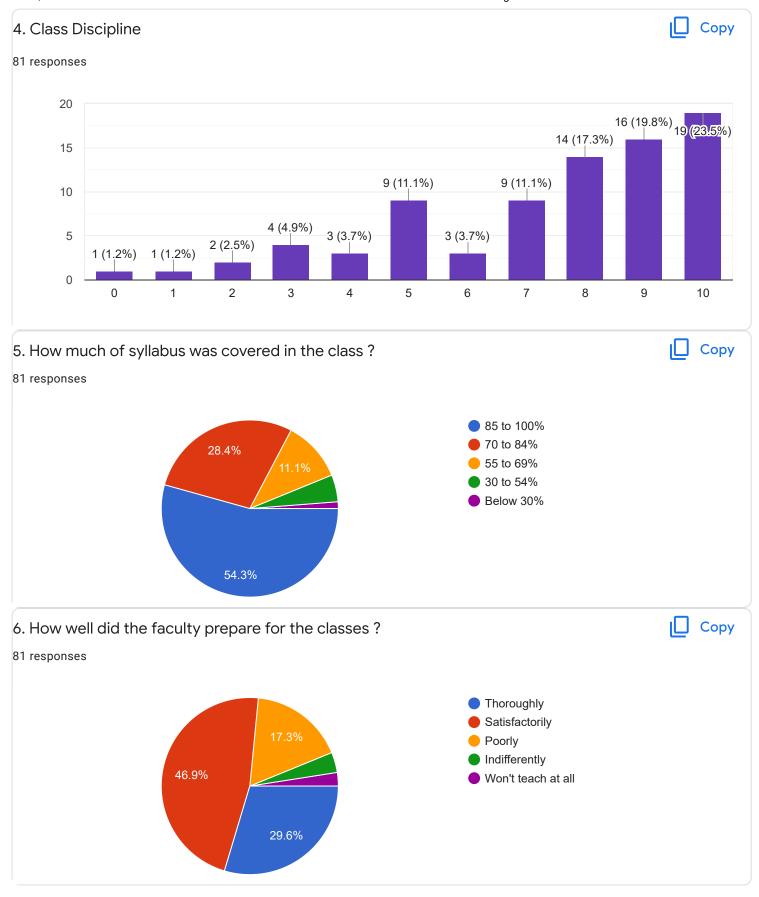

|
| 8431788483                      |   |
| 8296744606                      |   |
| 9380704649                      |   |
| 7349475465                      |   |
| 6360860382                      | • |
| Section A : Feedback on Faculty |   |
| III Sem BCA - B Sec             |   |
| English - Mr. Adithya J         |   |











Section A: Feedback on Faculty

#### III Sem BCA - B Sec

## Kannada - Ms. Anitha C B















Section A : Feedback on Faculty

III Sem BCA - B Sec

Non linear Data Structure using C++ - Mr. Chandan S  ${\sf R}$ 























Section A: Feedback on Faculty

## III Sem BCA - B Sec

# System Software - Mr. Darshan P R















# Section A: Feedback on Faculty

III Sem BCA - B Sec

#### Environmental Science - Mr. Mithun D souza























Feedback

Section A: Feedback on Faculty

## III Sem BCA - B Sec

## SQL Lab - Ms. Sushma G S















Suggestions/Remarks-



Section B: Feedback about Institution









Section C: Feedback on Curriculum











| 13. Any suggestions               |
|-----------------------------------|
| 30 responses                      |
|                                   |
| nothing                           |
| no                                |
|                                   |
| nothing                           |
| please replace darshan            |
|                                   |
| nothing to say                    |
| NOTHING                           |
| places understand student problem |
| please understand student problem |
| noo