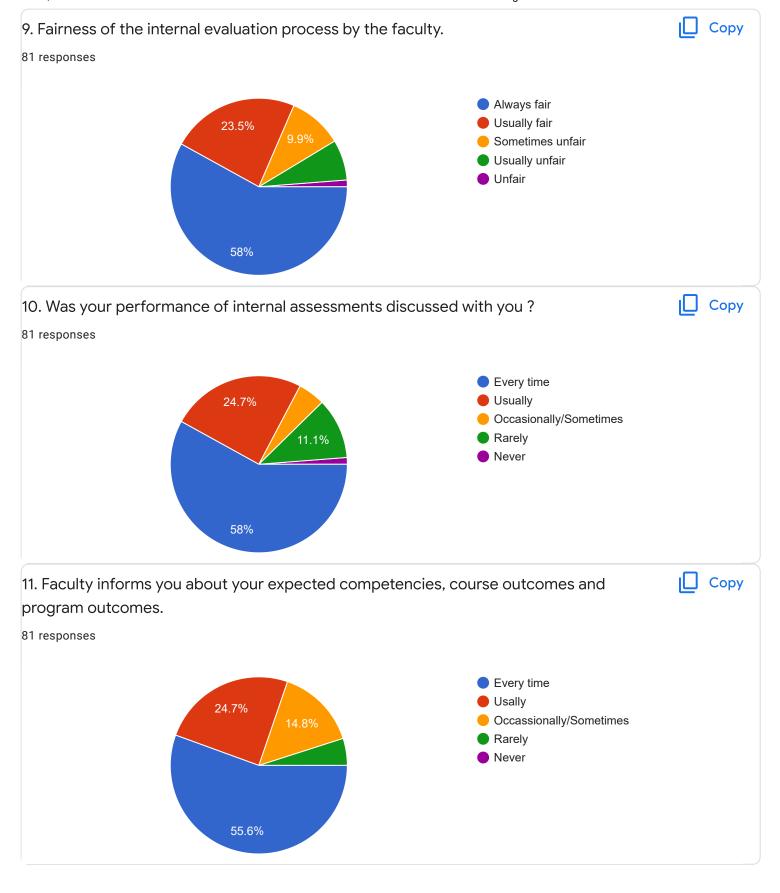

## SQL Lab - Ms. Sushma G S

Suggestions/Remarks-

Section B: Feedback about Institution

Section C: Feedback on Curriculum

| 13. Any suggestions               |
|-----------------------------------|
| 30 responses                      |
|                                   |
| nothing                           |
| no                                |
|                                   |
| nothing                           |
| please replace darshan            |
|                                   |
| nothing to say                    |
| NOTHING                           |
| places understand student problem |
| please understand student problem |
| noo                               |
| good                              |
| 9000                              |