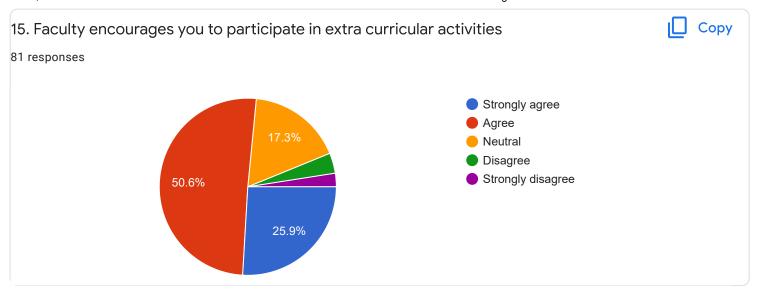

# Section A: Feedback on Faculty

III Sem BCA - B Sec

#### Environmental Science - Mr. Mithun D souza

Feedback

Section A: Feedback on Faculty