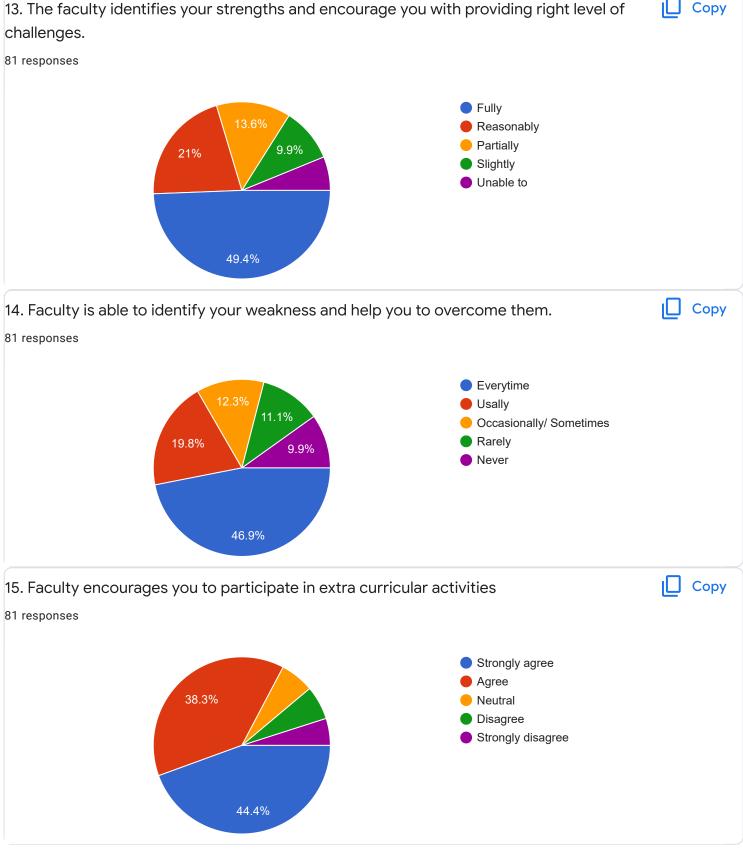

# Section A: Feedback on Faculty

III Sem BCA - B Sec

#### Environmental Science - Mr. Mithun D souza

Feedback

Section A: Feedback on Faculty