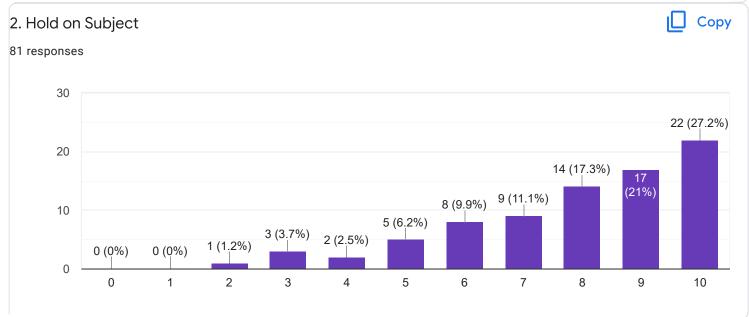

## FeedBack III Sem BCA - B Sec

Questions Responses 81 Settings

| Enter Your Mobile Number        |   |
|---------------------------------|---|
| 50 responses                    |   |
| 6360967212                      |   |
| 6364429827                      |   |
| 9380595175                      |   |
| 8722935390                      |   |
| 8431788483                      |   |
| 8296744606                      |   |
| 9380704649                      |   |
| 7349475465                      |   |
| 6360860382                      | • |
| Section A : Feedback on Faculty |   |
| III Sem BCA - B Sec             |   |
| English - Mr. Adithya J         |   |