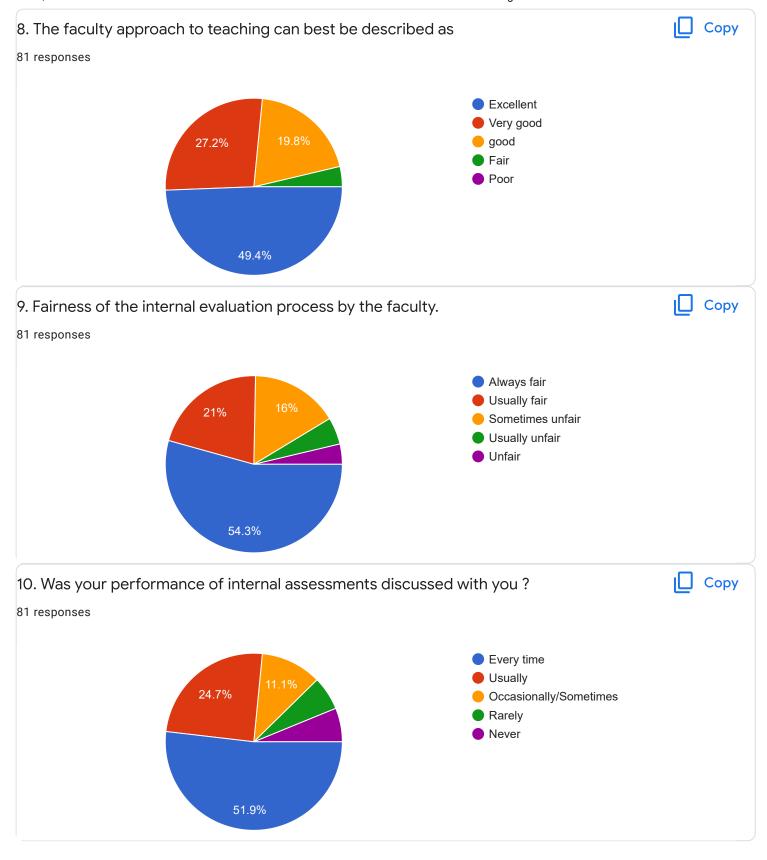

#### Environmental Science - Mr. Mithun D souza

Feedback

Section A: Feedback on Faculty