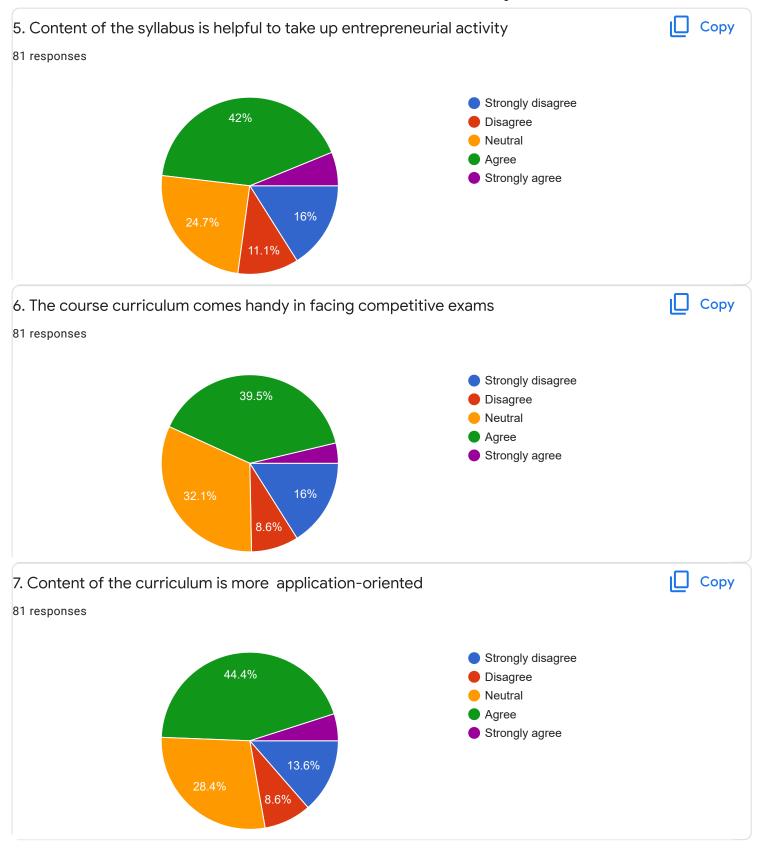

## SQL Lab - Ms. Sushma G S

Suggestions/Remarks-

Section B: Feedback about Institution

Section C: Feedback on Curriculum

| 13. Any suggestions               |
|-----------------------------------|
| 30 responses                      |
|                                   |
| nothing                           |
| no                                |
|                                   |
| nothing                           |
| please replace darshan            |
|                                   |
| nothing to say                    |
| NOTHING                           |
| places understand student problem |
| please understand student problem |
| noo                               |
| good                              |
| 9000                              |