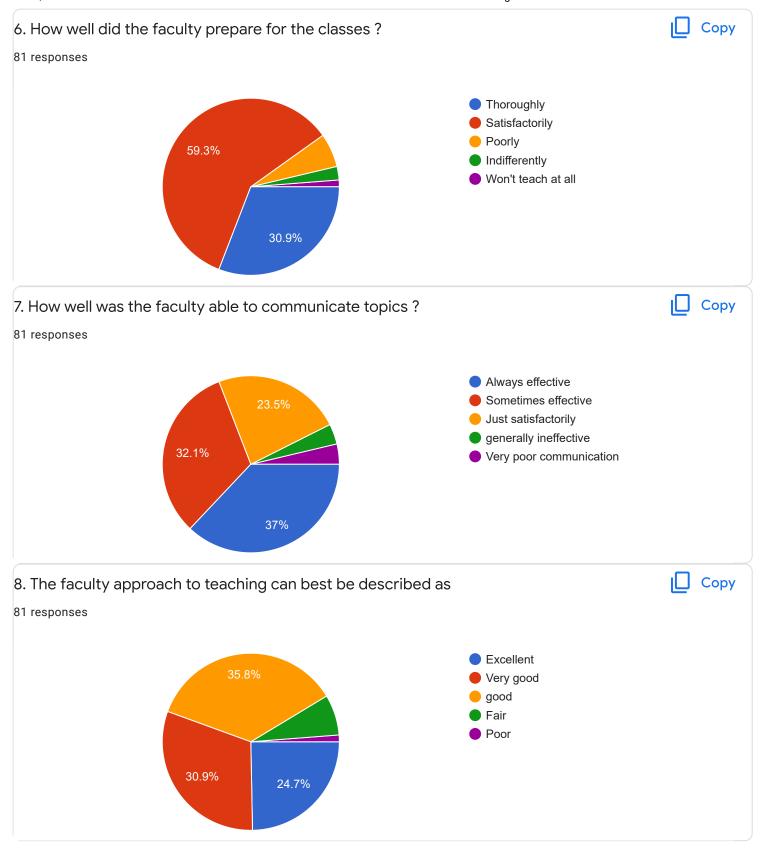

## SQL Lab - Ms. Sushma G S

Suggestions/Remarks-

Section B: Feedback about Institution

Section C: Feedback on Curriculum

| 13. Any suggestions               |
|-----------------------------------|
| 30 responses                      |
|                                   |
| nothing                           |
| no                                |
|                                   |
| nothing                           |
| please replace darshan            |
|                                   |
| nothing to say                    |
| NOTHING                           |
| places understand student problem |
| please understand student problem |
| noo                               |
| good                              |
| 9000                              |