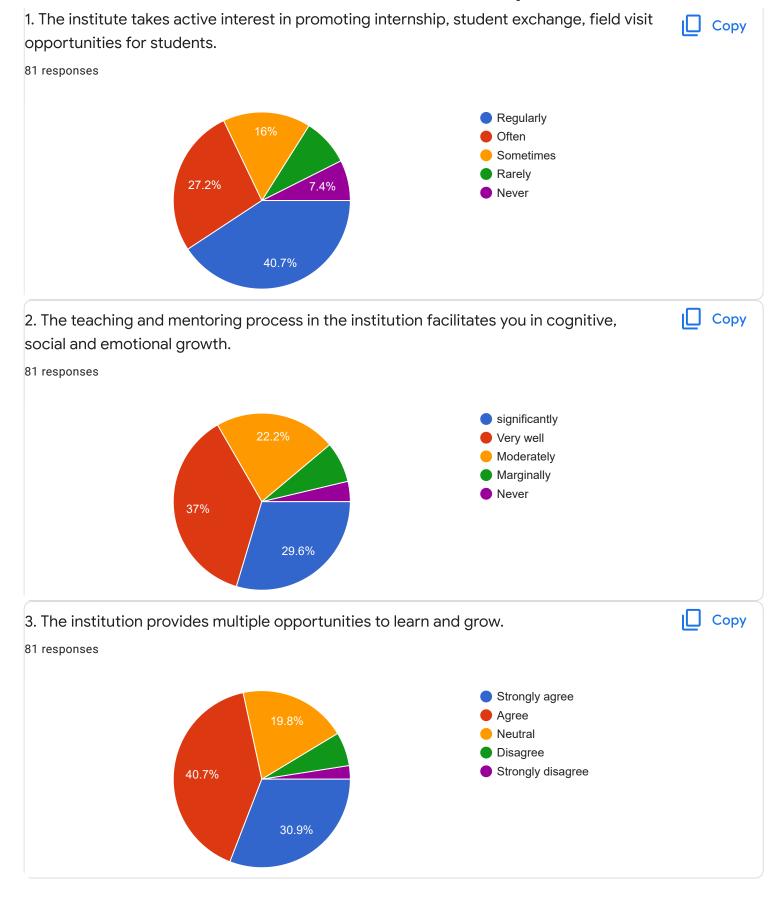

| • |
| Section A : Feedback on Faculty |   |
| III Sem BCA - B Sec             |   |
| English - Mr. Adithya J         |   |











Section A: Feedback on Faculty

#### III Sem BCA - B Sec

## Kannada - Ms. Anitha C B















Section A : Feedback on Faculty

III Sem BCA - B Sec

Non linear Data Structure using C++ - Mr. Chandan S  ${\sf R}$ 























Section A: Feedback on Faculty

## III Sem BCA - B Sec

# System Software - Mr. Darshan P R















# Section A: Feedback on Faculty

III Sem BCA - B Sec

#### Environmental Science - Mr. Mithun D souza























Feedback

Section A: Feedback on Faculty

## III Sem BCA - B Sec

## SQL Lab - Ms. Sushma G S















Suggestions/Remarks-



Section B: Feedback about Institution









Section C: Feedback on Curriculum











| 13. Any suggestions               |
|-----------------------------------|
| 30 responses                      |
|                                   |
| nothing                           |
| no                                |
|                                   |
| nothing                           |
| please replace darshan            |
|                                   |
| nothing to say                    |
| NOTHING                           |
| places understand student problem |
| please understand student problem |
| noo                               |
| good                              |
| 9000                              |