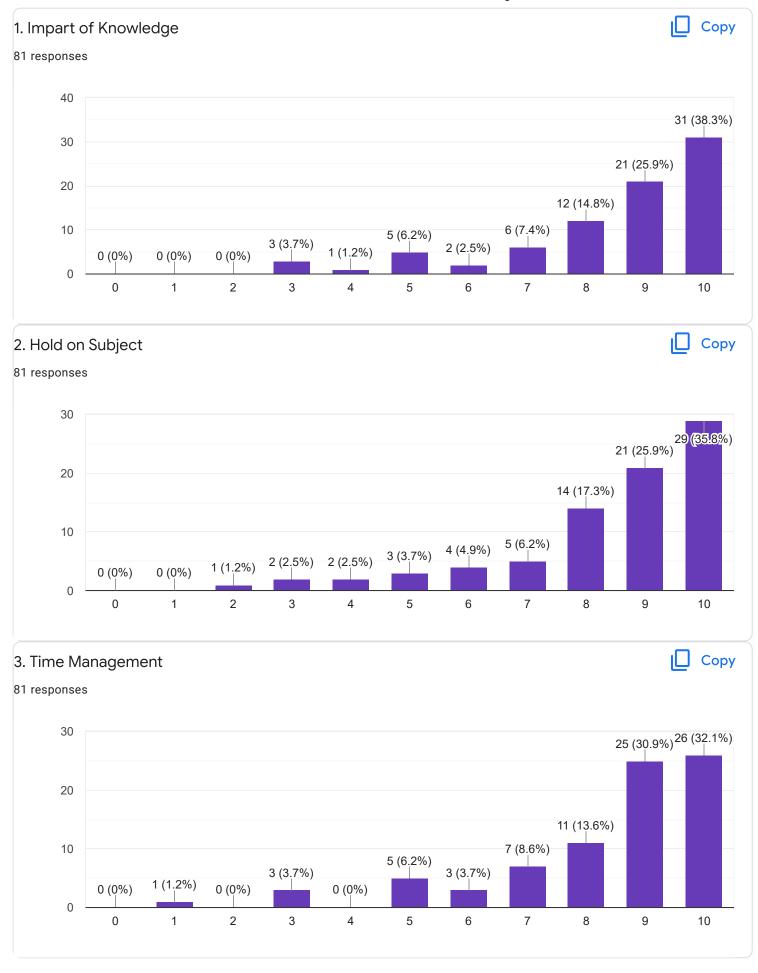

-------------------------------|---|
| 50 responses                    |   |
| 6360967212                      |   |
| 6364429827                      |   |
| 9380595175                      |   |
| 8722935390                      |   |
| 8431788483                      |   |
| 8296744606                      |   |
| 9380704649                      |   |
| 7349475465                      |   |
| 6360860382                      | • |
| Section A : Feedback on Faculty |   |
| III Sem BCA - B Sec             |   |
| English - Mr. Adithya J         |   |











Section A: Feedback on Faculty

#### III Sem BCA - B Sec

## Kannada - Ms. Anitha C B















Section A : Feedback on Faculty

III Sem BCA - B Sec

Non linear Data Structure using C++ - Mr. Chandan S  ${\sf R}$ 























Section A: Feedback on Faculty

## III Sem BCA - B Sec

# System Software - Mr. Darshan P R















# Section A: Feedback on Faculty

III Sem BCA - B Sec

#### Environmental Science - Mr. Mithun D souza























Feedback

Section A: Feedback on Faculty

## III Sem BCA - B Sec

## SQL Lab - Ms. Sushma G S















Suggestions/Remarks-



Section B: Feedback about Institution









Section C: Feedback on Curriculum











| 13. Any suggestions               |
|-----------------------------------|
| 30 responses                      |
|                                   |
| nothing                           |
| no                                |
|                                   |
| nothing                           |
| please replace darshan