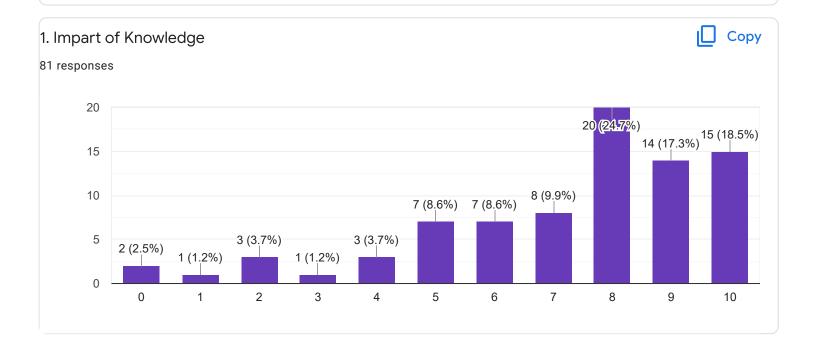

# Section A: Feedback on Faculty

III Sem BCA - B Sec

#### Environmental Science - Mr. Mithun D souza

Feedback

Section A: Feedback on Faculty