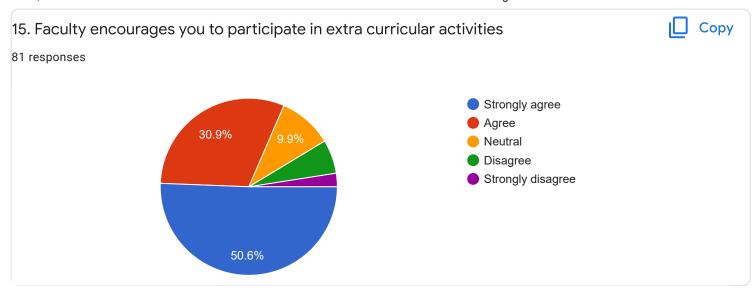

|   |
| 7349475465                      |   |
| 6360860382                      | • |
| Section A : Feedback on Faculty |   |
| III Sem BCA - B Sec             |   |
| English - Mr. Adithya J         |   |











Section A: Feedback on Faculty

#### III Sem BCA - B Sec

## Kannada - Ms. Anitha C B















Section A : Feedback on Faculty

III Sem BCA - B Sec

Non linear Data Structure using C++ - Mr. Chandan S  ${\sf R}$ 























Section A: Feedback on Faculty

## III Sem BCA - B Sec

# System Software - Mr. Darshan P R















# Section A: Feedback on Faculty

III Sem BCA - B Sec

#### Environmental Science - Mr. Mithun D souza























Feedback

Section A: Feedback on Faculty

## III Sem BCA - B Sec

## SQL Lab - Ms. Sushma G S















Suggestions/Remarks-



Section B: Feedback about Institution









Section C: Feedback on Curriculum











| 13. Any suggestions               |
|-----------------------------------|
| 30 responses                      |
|                                   |
| nothing                           |
| no                                |
|                                   |
| nothing                           |
| please replace darshan            |
|                                   |
| nothing to say                    |
| NOTHING                           |
| places understand student problem |
| please understand student problem |
| noo                               |
| good                              |
| 9000                              |