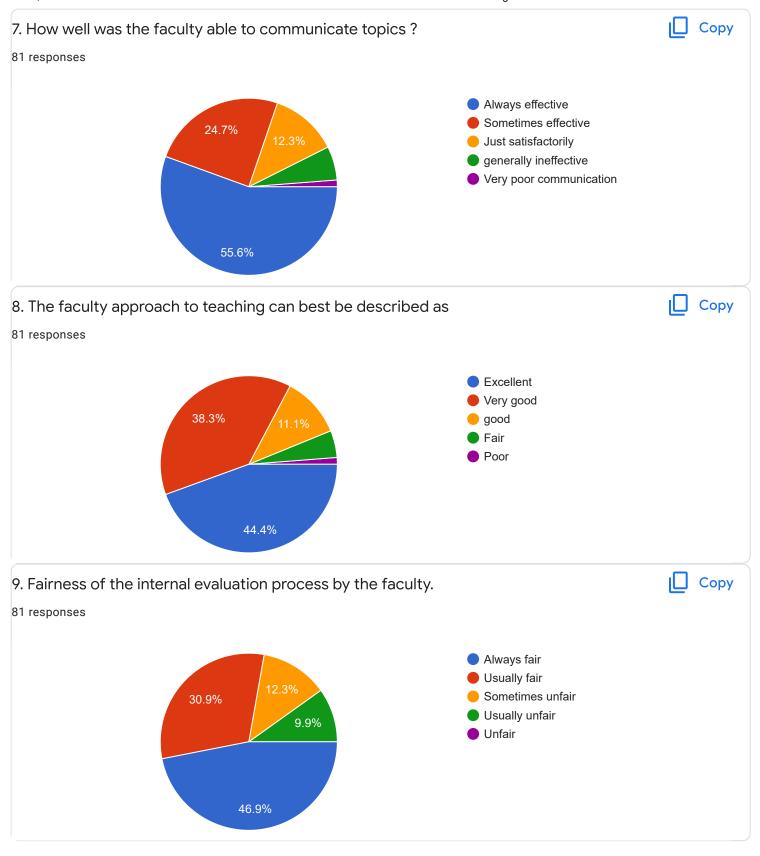

---------------------------|---|
| 50 responses                    |   |
| 6360967212                      |   |
| 6364429827                      |   |
| 9380595175                      |   |
| 8722935390                      |   |
| 8431788483                      |   |
| 8296744606                      |   |
| 9380704649                      |   |
| 7349475465                      |   |
| 6360860382                      | • |
| Section A : Feedback on Faculty |   |
| III Sem BCA - B Sec             |   |
| English - Mr. Adithya J         |   |











Section A: Feedback on Faculty

#### III Sem BCA - B Sec

## Kannada - Ms. Anitha C B















Section A : Feedback on Faculty

III Sem BCA - B Sec

Non linear Data Structure using C++ - Mr. Chandan S  ${\sf R}$ 























Section A: Feedback on Faculty

## III Sem BCA - B Sec

# System Software - Mr. Darshan P R















# Section A: Feedback on Faculty

III Sem BCA - B Sec

#### Environmental Science - Mr. Mithun D souza























Feedback

Section A: Feedback on Faculty

## III Sem BCA - B Sec

## SQL Lab - Ms. Sushma G S















Suggestions/Remarks-



Section B: Feedback about Institution









Section C: Feedback on Curriculum











| 13. Any suggestions               |
|-----------------------------------|
| 30 responses                      |
|                                   |
| nothing                           |
| no                                |
|                                   |
| nothing                           |
| please replace darshan