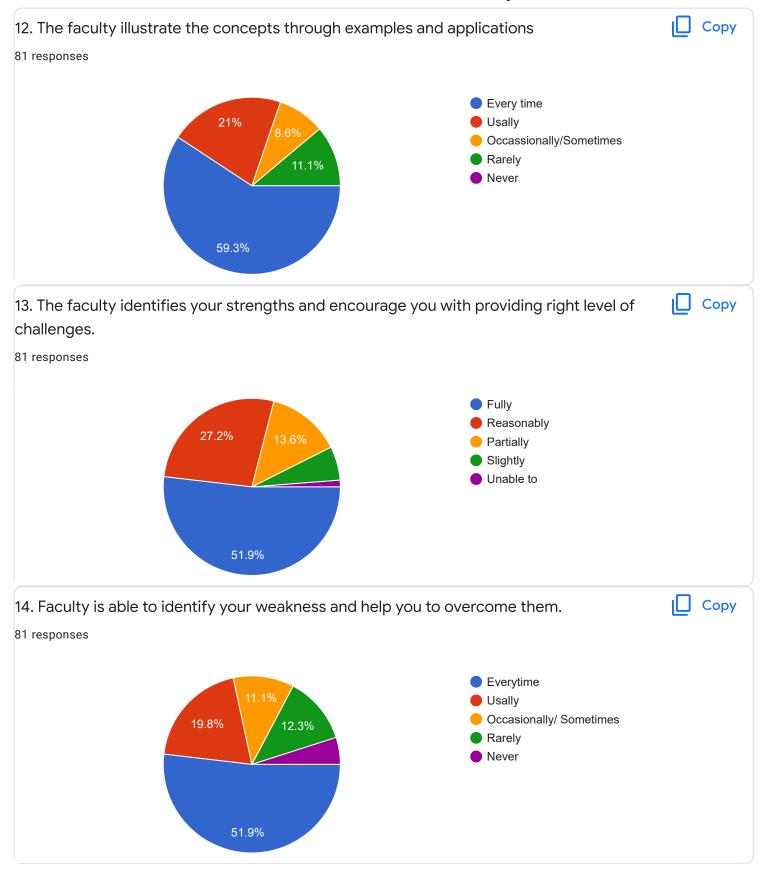

|   |
| 7349475465                      |   |
| 6360860382                      | • |
| Section A : Feedback on Faculty |   |
| III Sem BCA - B Sec             |   |
| English - Mr. Adithya J         |   |











Section A: Feedback on Faculty

#### III Sem BCA - B Sec

## Kannada - Ms. Anitha C B















Section A : Feedback on Faculty

III Sem BCA - B Sec

Non linear Data Structure using C++ - Mr. Chandan S  ${\sf R}$ 























Section A: Feedback on Faculty

## III Sem BCA - B Sec

# System Software - Mr. Darshan P R















# Section A: Feedback on Faculty

III Sem BCA - B Sec

#### Environmental Science - Mr. Mithun D souza























Feedback

Section A: Feedback on Faculty

## III Sem BCA - B Sec

## SQL Lab - Ms. Sushma G S















Suggestions/Remarks-



Section B: Feedback about Institution









Section C: Feedback on Curriculum











| 13. Any suggestions               |
|-----------------------------------|
| 30 responses                      |
|                                   |
| nothing                           |
| no                                |
|                                   |
| nothing                           |
| please replace darshan            |
|                                   |
| nothing to say                    |
| NOTHING                           |
| places understand student problem |
| please understand student problem |
| noo                               |
| good                              |
| 9000                              |