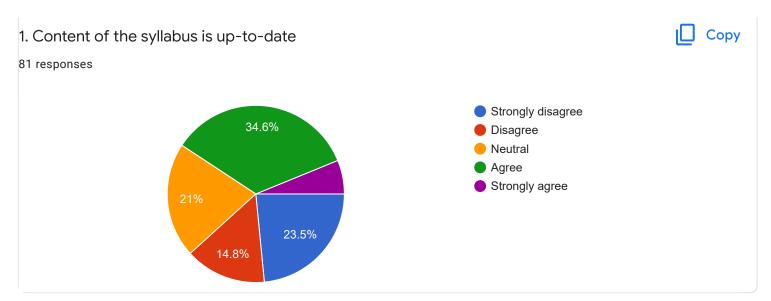

k on Faculty |   |
| III Sem BCA - B Sec             |   |
| English - Mr. Adithya J         |   |











Section A: Feedback on Faculty

#### III Sem BCA - B Sec

## Kannada - Ms. Anitha C B















Section A : Feedback on Faculty

III Sem BCA - B Sec

Non linear Data Structure using C++ - Mr. Chandan S  ${\sf R}$ 























Section A: Feedback on Faculty

## III Sem BCA - B Sec

# System Software - Mr. Darshan P R















# Section A: Feedback on Faculty

III Sem BCA - B Sec

#### Environmental Science - Mr. Mithun D souza























Feedback

Section A: Feedback on Faculty

## III Sem BCA - B Sec

## SQL Lab - Ms. Sushma G S















Suggestions/Remarks-



Section B: Feedback about Institution









Section C: Feedback on Curriculum











| 13. Any suggestions               |
|-----------------------------------|
| 30 responses                      |
|                                   |
| nothing                           |
| no                                |
|                                   |
| nothing                           |
| please replace darshan            |
|                                   |
| nothing to say                    |
| NOTHING                           |
| places understand student problem |
| please understand student problem |
| noo                               |
| good                              |
| 9000                              |