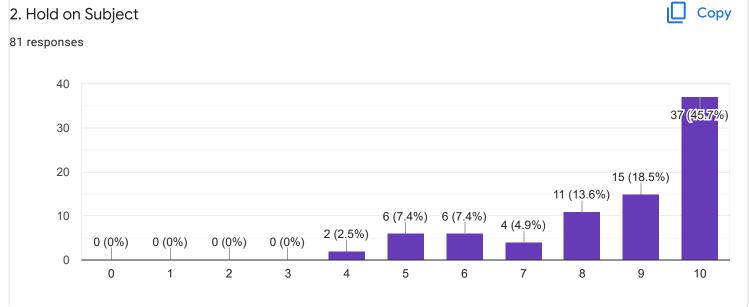

# Section A: Feedback on Faculty

III Sem BCA - B Sec

#### Environmental Science - Mr. Mithun D souza

Feedback

Section A: Feedback on Faculty