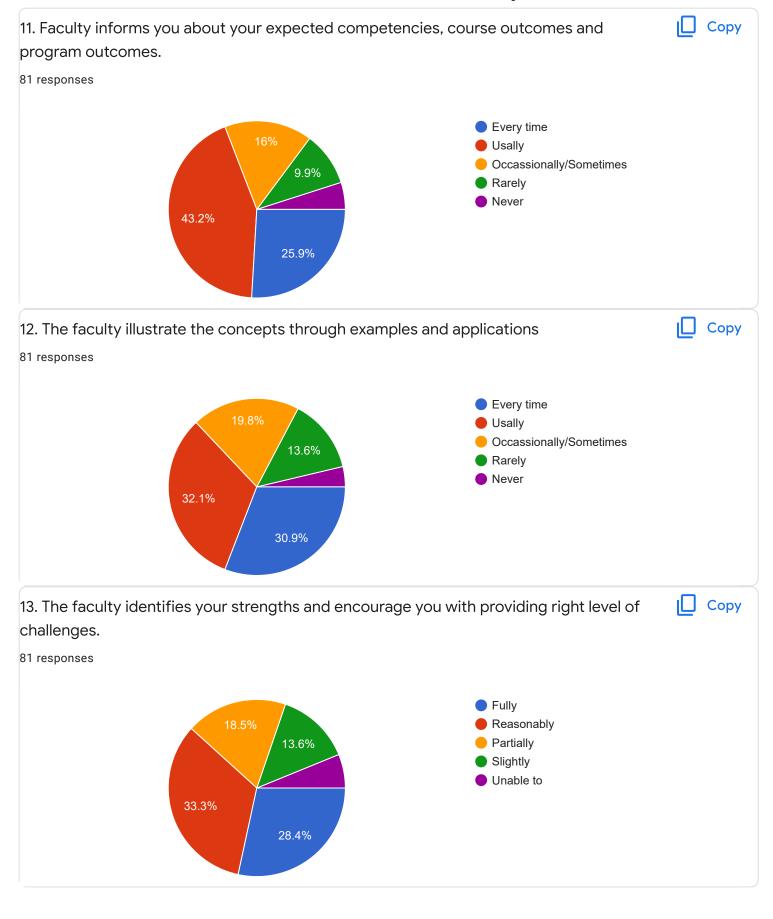

## III Sem BCA - B Sec

## SQL Lab - Ms. Sushma G S

Suggestions/Remarks-

Section B: Feedback about Institution

Section C: Feedback on Curriculum

| 13. Any suggestions               |
|-----------------------------------|
| 30 responses                      |
|                                   |
| nothing                           |
| no                                |
|                                   |
| nothing                           |
| please replace darshan            |
|                                   |
| nothing to say                    |
| NOTHING                           |
| places understand student problem |
| please understand student problem |
| noo                               |
| good                              |
| 9000                              |