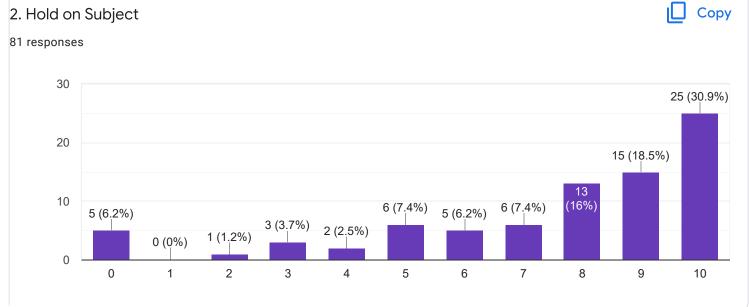

# Section A: Feedback on Faculty

III Sem BCA - B Sec

#### Environmental Science - Mr. Mithun D souza

Feedback

Section A: Feedback on Faculty