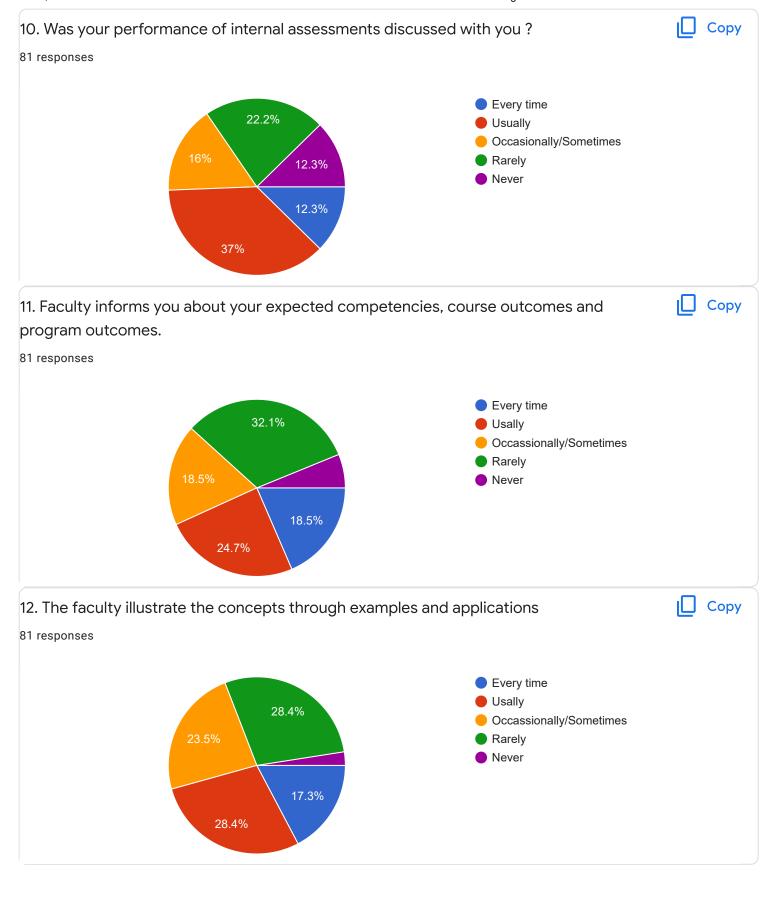

## FeedBack III Sem BCA - B Sec

Questions Responses 81 Settings





| Enter Your Mobile Number        |   |
|---------------------------------|---|
| 50 responses                    |   |
| 6360967212                      |   |
| 6364429827                      |   |
| 9380595175                      |   |
| 8722935390                      |   |
| 8431788483                      |   |
| 8296744606                      |   |
| 9380704649                      |   |
| 7349475465                      |   |
| 6360860382                      | • |
| Section A : Feedback on Faculty |   |
| III Sem BCA - B Sec             |   |
| English - Mr. Adithya J         |   |











Section A: Feedback on Faculty

#### III Sem BCA - B Sec

## Kannada - Ms. Anitha C B















Section A : Feedback on Faculty

III Sem BCA - B Sec

Non linear Data Structure using C++ - Mr. Chandan S  ${\sf R}$ 























Section A: Feedback on Faculty

## III Sem BCA - B Sec

# System Software - Mr. Darshan P R















# Section A: Feedback on Faculty

III Sem BCA - B Sec

#### Environmental Science - Mr. Mithun D souza























Feedback

Section A: Feedback on Faculty

## III Sem BCA - B Sec

## SQL Lab - Ms. Sushma G S















Suggestions/Remarks-



Section B: Feedback about Institution









Section C: Feedback on Curriculum











| 13. Any suggestions               |
|-----------------------------------|
| 30 responses