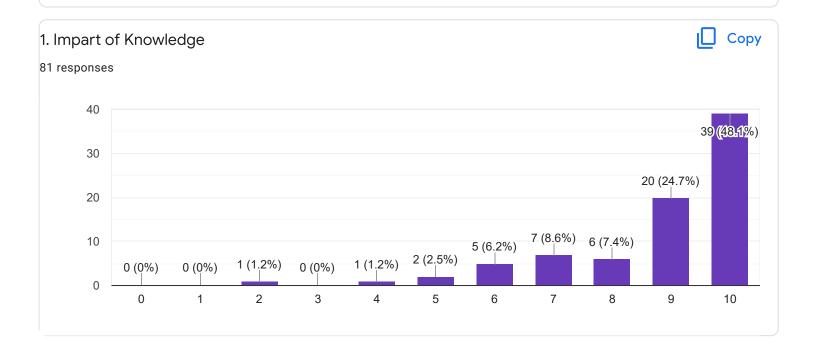

#### Environmental Science - Mr. Mithun D souza

Feedback

Section A: Feedback on Faculty