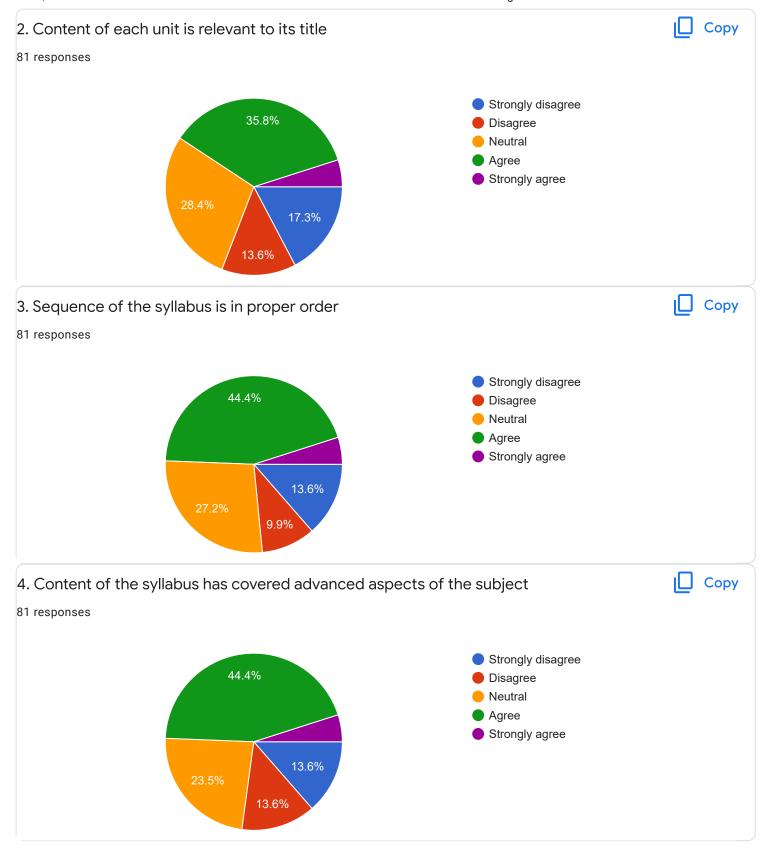

## SQL Lab - Ms. Sushma G S

Suggestions/Remarks-

Section B: Feedback about Institution

Section C: Feedback on Curriculum

| 13. Any suggestions               |
|-----------------------------------|
| 30 responses                      |
|                                   |
| nothing                           |
| no                                |
|                                   |
| nothing                           |
| please replace darshan            |
|                                   |
| nothing to say                    |
| NOTHING                           |
| places understand student problem |
| please understand student problem |
| noo                               |
| good                              |
| 9000                              |