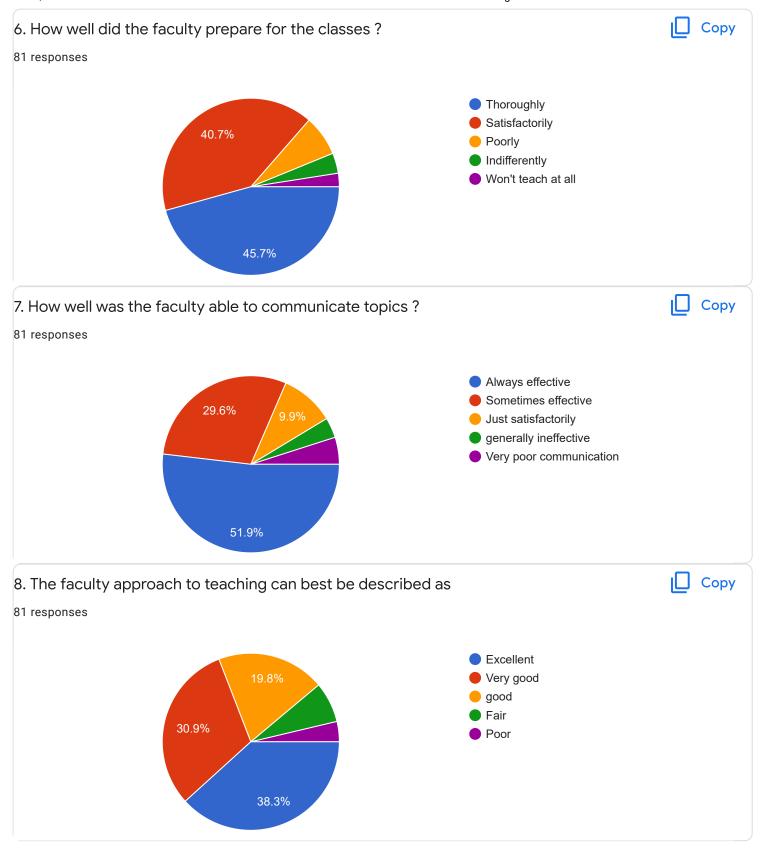

|   |
| 6364429827                      |   |
| 9380595175                      |   |
| 8722935390                      |   |
| 8431788483                      |   |
| 8296744606                      |   |
| 9380704649                      |   |
| 7349475465                      |   |
| 6360860382                      | • |
| Section A : Feedback on Faculty |   |
| III Sem BCA - B Sec             |   |
| English - Mr. Adithya J         |   |











Section A: Feedback on Faculty

#### III Sem BCA - B Sec

## Kannada - Ms. Anitha C B















Section A : Feedback on Faculty

III Sem BCA - B Sec

Non linear Data Structure using C++ - Mr. Chandan S  ${\sf R}$ 























Section A: Feedback on Faculty

## III Sem BCA - B Sec

# System Software - Mr. Darshan P R















# Section A: Feedback on Faculty

III Sem BCA - B Sec

#### Environmental Science - Mr. Mithun D souza























Feedback

Section A: Feedback on Faculty

## III Sem BCA - B Sec

## SQL Lab - Ms. Sushma G S















Suggestions/Remarks-



Section B: Feedback about Institution









Section C: Feedback on Curriculum











| 13. Any suggestions               |
|-----------------------------------|
| 30 responses                      |
|                                   |
| nothing                           |
| no                                |
|                                   |
| nothing                           |
| please replace darshan            |
|                                   |
| nothing to say                    |
| NOTHING