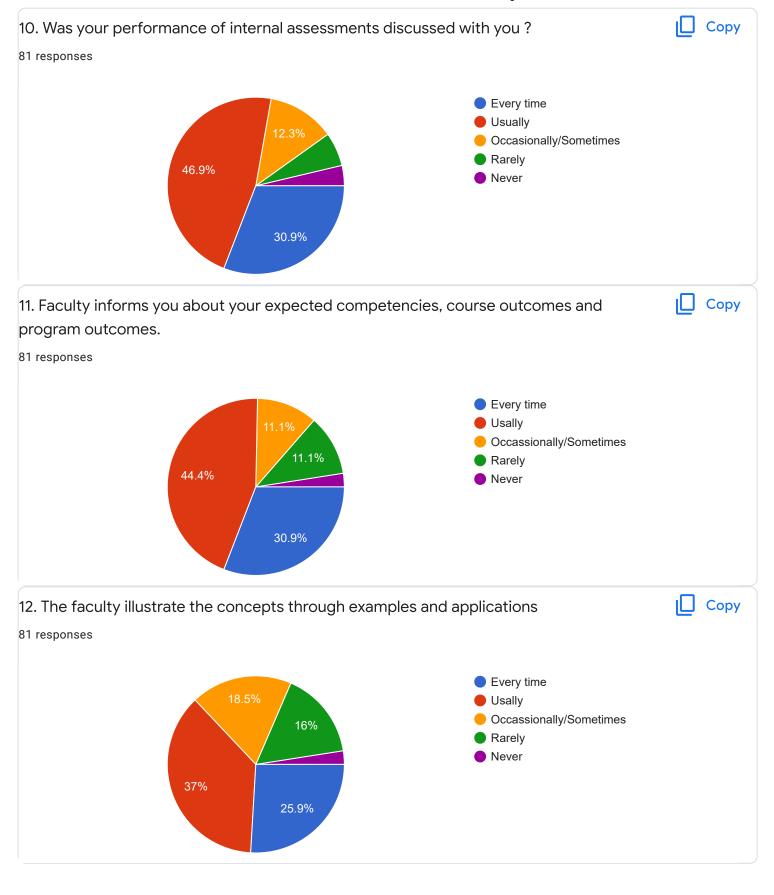

8431788483                      |   |
| 8296744606                      |   |
| 9380704649                      |   |
| 7349475465                      |   |
| 6360860382                      | • |
| Section A : Feedback on Faculty |   |
| III Sem BCA - B Sec             |   |
| English - Mr. Adithya J         |   |











Section A: Feedback on Faculty

#### III Sem BCA - B Sec

## Kannada - Ms. Anitha C B















Section A : Feedback on Faculty

III Sem BCA - B Sec

Non linear Data Structure using C++ - Mr. Chandan S  ${\sf R}$ 























Section A: Feedback on Faculty

## III Sem BCA - B Sec

# System Software - Mr. Darshan P R















# Section A: Feedback on Faculty

III Sem BCA - B Sec

#### Environmental Science - Mr. Mithun D souza























Feedback

Section A: Feedback on Faculty

## III Sem BCA - B Sec

## SQL Lab - Ms. Sushma G S















Suggestions/Remarks-



Section B: Feedback about Institution









Section C: Feedback on Curriculum











| 13. Any suggestions               |
|-----------------------------------|
| 30 responses                      |
|                                   |
| nothing                           |
| no                                |
|                                   |
| nothing                           |
| please replace darshan            |
|                                   |
| nothing to say                    |
| NOTHING                           |
| places understand student problem |
| please understand student problem |
| noo                               |
|