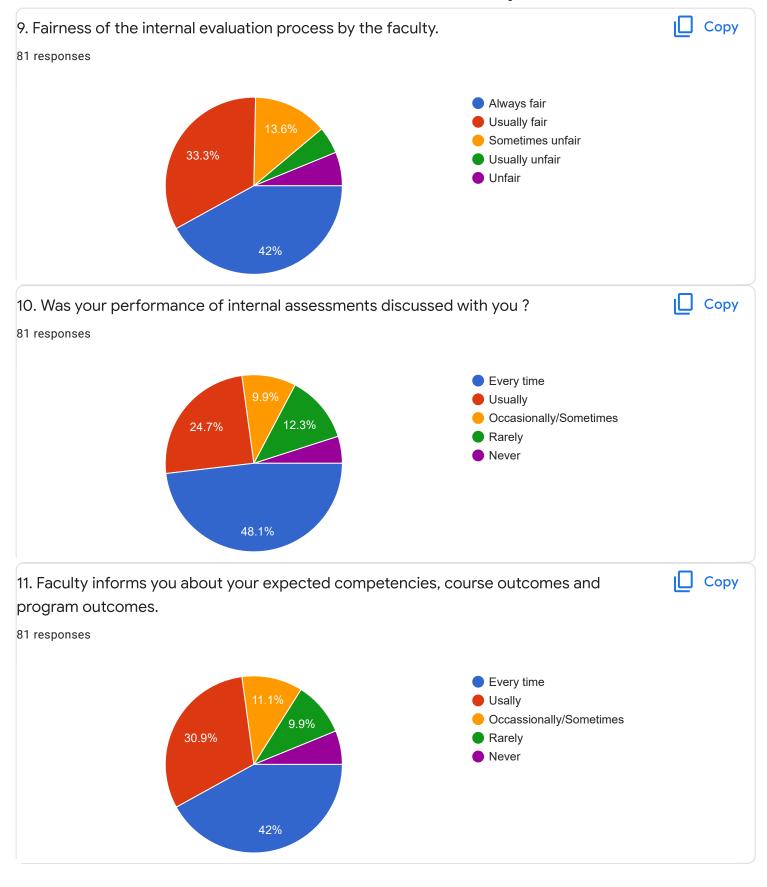

|   |
| 6364429827                      |   |
| 9380595175                      |   |
| 8722935390                      |   |
| 8431788483                      |   |
| 8296744606                      |   |
| 9380704649                      |   |
| 7349475465                      |   |
| 6360860382                      | • |
| Section A : Feedback on Faculty |   |
| III Sem BCA - B Sec             |   |
| English - Mr. Adithya J         |   |











Section A: Feedback on Faculty

#### III Sem BCA - B Sec

## Kannada - Ms. Anitha C B















Section A : Feedback on Faculty

III Sem BCA - B Sec

Non linear Data Structure using C++ - Mr. Chandan S  ${\sf R}$ 























Section A: Feedback on Faculty

## III Sem BCA - B Sec

# System Software - Mr. Darshan P R















# Section A: Feedback on Faculty

III Sem BCA - B Sec

#### Environmental Science - Mr. Mithun D souza























Feedback

Section A: Feedback on Faculty

## III Sem BCA - B Sec

## SQL Lab - Ms. Sushma G S















Suggestions/Remarks-



Section B: Feedback about Institution









Section C: Feedback on Curriculum











| 13. Any suggestions               |
|-----------------------------------|
| 30 responses                      |
|                                   |
| nothing                           |
| no                                |
|                                   |
| nothing                           |
| please replace darshan            |
|                                   |
| nothing to say                    |
| NOTHING