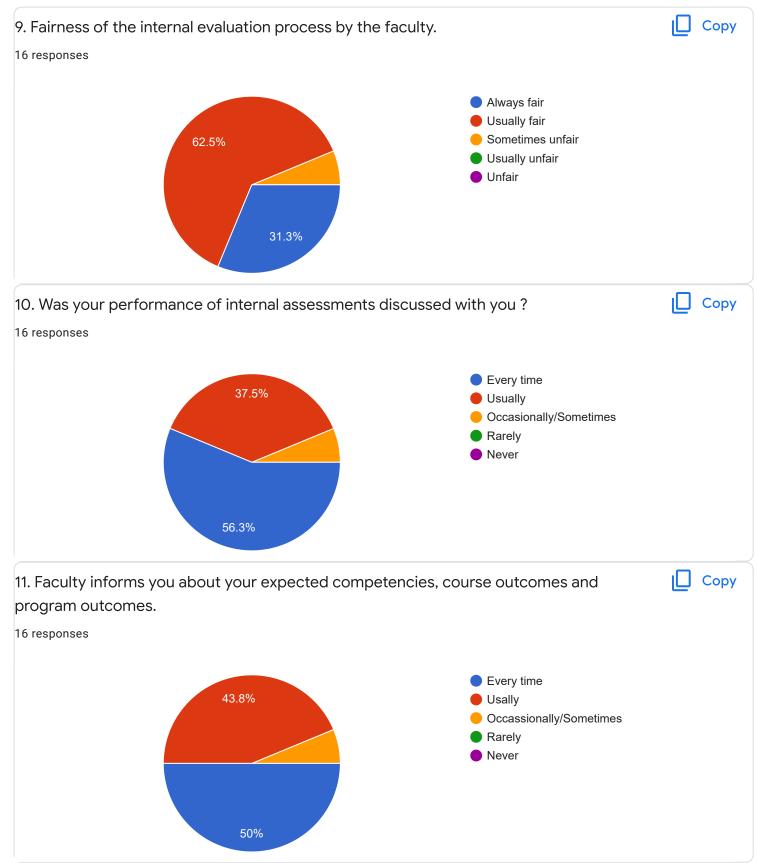

|        |        |        |
|             |           |        |        |        |        | 2 (10020) |        |        |        |        |        |
| 1           |           |        |        |        |        |           |        |        |        |        |        |
|             |           |        |        |        |        |           |        |        |        |        |        |
| 0           | 0 (0%)    | 0 (0%) | 0 (0%) | 0 (0%) | 0 (0%) |           | 0 (0%) | 0 (0%) | 0 (0%) | 0 (0%) | 0 (0%) |
|             | 0         | 1      | 2      | 3      | 4      | 5         | 6      | 7      | 8      | 9      | 10     |











# Mathematics-I - Mr. Rajshekar Hammigi











I Sem B.Sc

Physics - Ms. Ashwini A R

## 1. Impart of Knowledge

#### 16 responses





Сору











Feedback

## Section A : Feedback on Faculty

I Sem B.Sc

# Fundamentals of Comuputer Applications - Mr. Mithun D'souza













Section A : Feedback on Faculty

I Sem B.Sc

Physics Lab - Ms. Ashwini A R











I Sem B.Sc

# Computer Science Lab - Mr. Mitun D Souza

## 1. Impart of Knowledge

### 16 responses



#### Сору 2. Hold on Subject ıП 16 responses 15 13 (81.3%) 10 5 2 (12.5%) 1 (6.3%) 0 (0%) 0 (0%) 0 (0%) 0 (0%) 0 (0%) 0 (0%) 0 (0%) 0 (0%) 0 0 1 2 3 4 5 6 7 8 9 10

Сору











Feedback

Section A : Feedback on Faculty

III Sem B.Sc

## SCI lab - Mr. Rjashekar Hammigi













noo

we need separte class for languages because of shortage of space to sit

we need separate class for language classes because htere wasshortage of benches

Section B : Feedback about