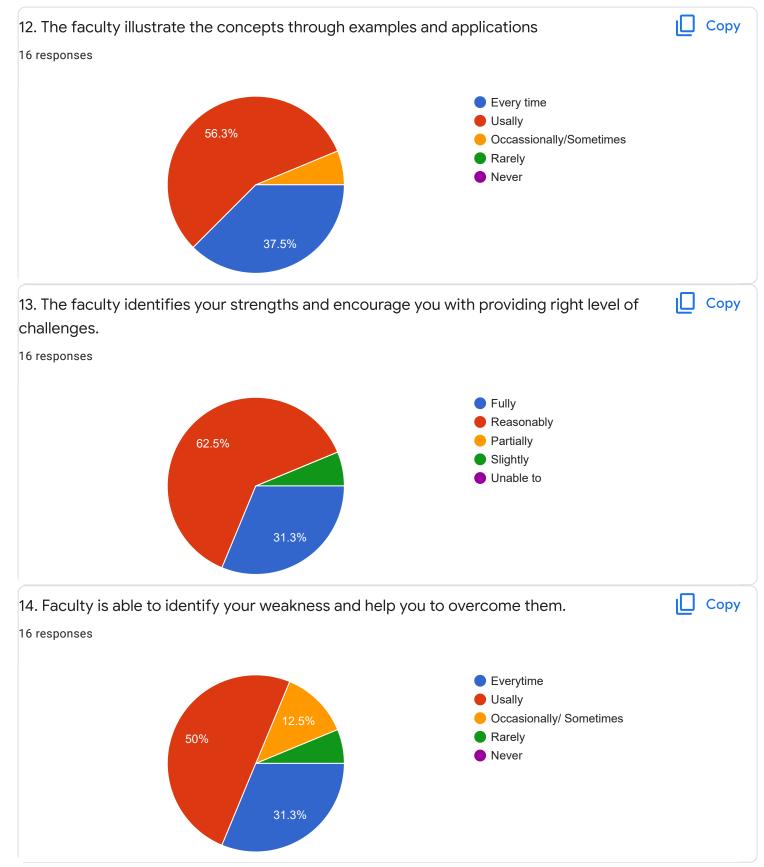

#### Сору 2. Hold on Subject ıП 16 responses 15 13 (81.3%) 10 5 2 (12.5%) 1 (6.3%) 0 (0%) 0 (0%) 0 (0%) 0 (0%) 0 (0%) 0 (0%) 0 (0%) 0 (0%) 0 0 1 2 3 4 5 6 7 8 9 10

Сору

Feedback

Section A : Feedback on Faculty