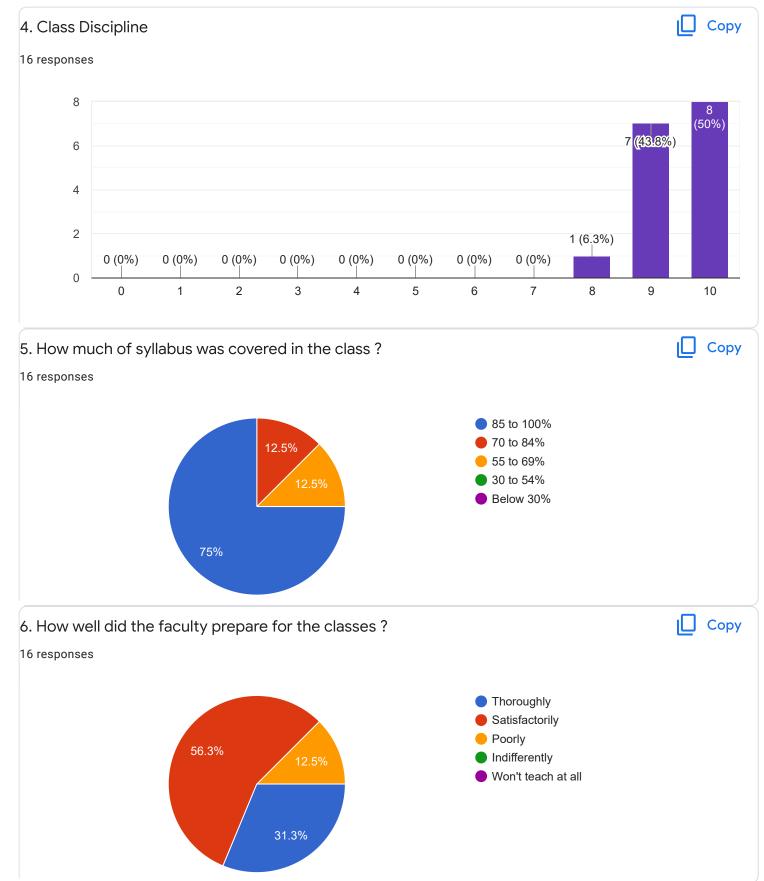

|           |        |        |        |        |        |
|             |           |        |        |        |        |           |        |        |        |        |        |
| 0           | 0 (0%)    | 0 (0%) | 0 (0%) | 0 (0%) | 0 (0%) |           | 0 (0%) | 0 (0%) | 0 (0%) | 0 (0%) | 0 (0%) |
|             | 0         | 1      | 2      | 3      | 4      | 5         | 6      | 7      | 8      | 9      | 10     |











# Mathematics-I - Mr. Rajshekar Hammigi











I Sem B.Sc

Physics - Ms. Ashwini A R

## 1. Impart of Knowledge

#### 16 responses





Сору











Feedback

## Section A : Feedback on Faculty

I Sem B.Sc

# Fundamentals of Comuputer Applications - Mr. Mithun D'souza













Section A : Feedback on Faculty

I Sem B.Sc

Physics Lab - Ms. Ashwini A R











I Sem B.Sc

# Computer Science Lab - Mr. Mitun D Souza

## 1. Impart of Knowledge

### 16 responses



#### Сору 2. Hold on Subject ıП 16 responses 15 13 (81.3%) 10 5 2 (12.5%) 1 (6.3%) 0 (0%) 0 (0%) 0 (0%) 0 (0%) 0 (0%) 0 (0%) 0 (0%) 0 (0%) 0 0 1 2 3 4 5 6 7 8 9 10

Сору











Feedback

Section A : Feedback on Faculty

III Sem B.Sc

## SCI lab - Mr. Rjashekar Hammigi













noo

we need separte class for languages because of shortage of space to sit

we need separate class for language classes because htere wasshortage of benches

Section B : Feedback about Institution