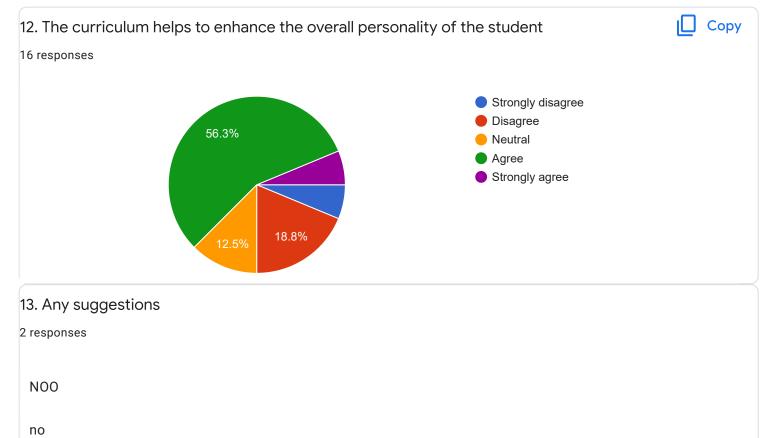

: Feedback on Faculty

I Sem B.Sc

# Fundamentals of Comuputer Applications - Mr. Mithun D'souza













Section A : Feedback on Faculty

I Sem B.Sc

Physics Lab - Ms. Ashwini A R











I Sem B.Sc

# Computer Science Lab - Mr. Mitun D Souza

## 1. Impart of Knowledge

### 16 responses



#### Сору 2. Hold on Subject ıП 16 responses 15 13 (81.3%) 10 5 2 (12.5%) 1 (6.3%) 0 (0%) 0 (0%) 0 (0%) 0 (0%) 0 (0%) 0 (0%) 0 (0%) 0 (0%) 0 0 1 2 3 4 5 6 7 8 9 10

Сору











Feedback

Section A : Feedback on Faculty

III Sem B.Sc

## SCI lab - Mr. Rjashekar Hammigi













noo

we need separte class for languages because of shortage of space to sit

we need separate class for language classes because htere wasshortage of benches

Section B : Feedback about Institution