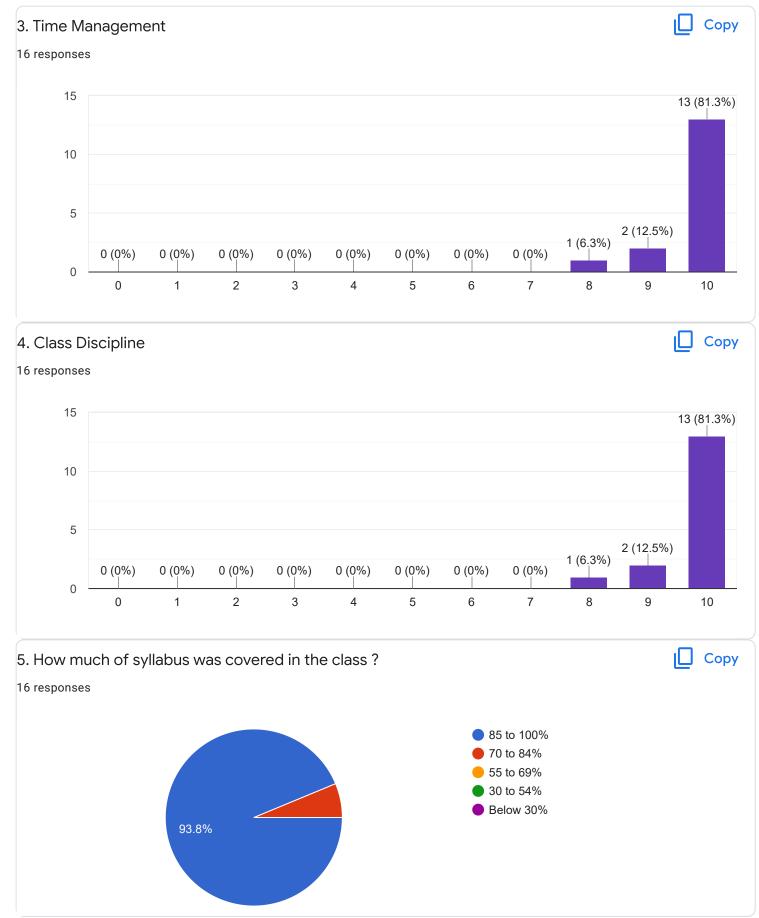

#### Сору 2. Hold on Subject ıП 16 responses 15 13 (81.3%) 10 5 2 (12.5%) 1 (6.3%) 0 (0%) 0 (0%) 0 (0%) 0 (0%) 0 (0%) 0 (0%) 0 (0%) 0 (0%) 0 0 1 2 3 4 5 6 7 8 9 10

Сору

Feedback

Section A : Feedback on Faculty