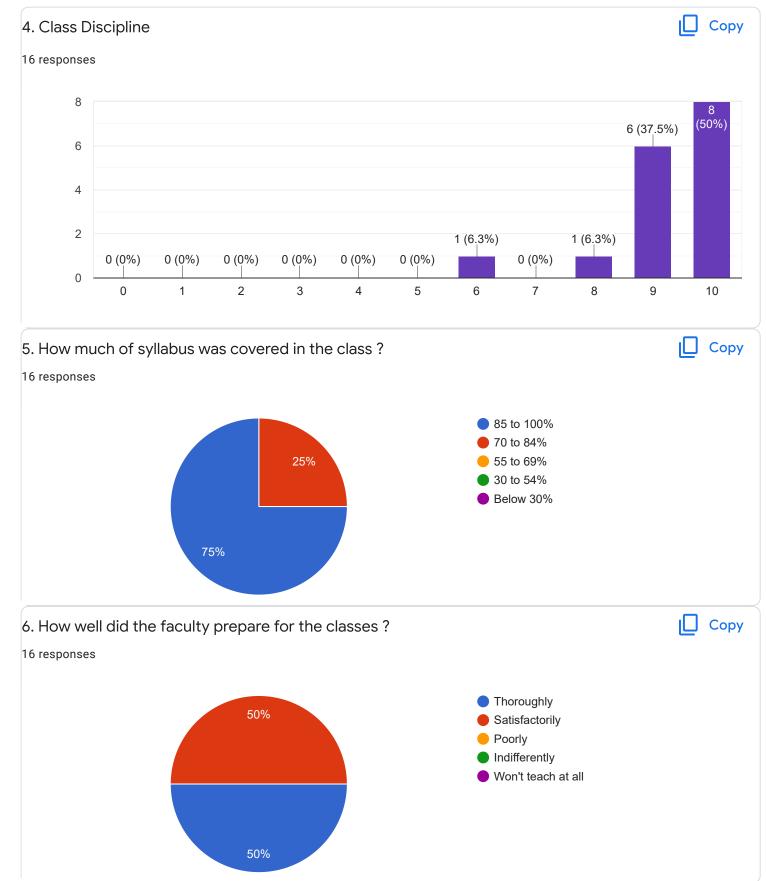

#### Сору 2. Hold on Subject ıП 16 responses 15 13 (81.3%) 10 5 2 (12.5%) 1 (6.3%) 0 (0%) 0 (0%) 0 (0%) 0 (0%) 0 (0%) 0 (0%) 0 (0%) 0 (0%) 0 0 1 2 3 4 5 6 7 8 9 10

Сору

Feedback

Section A : Feedback on Faculty