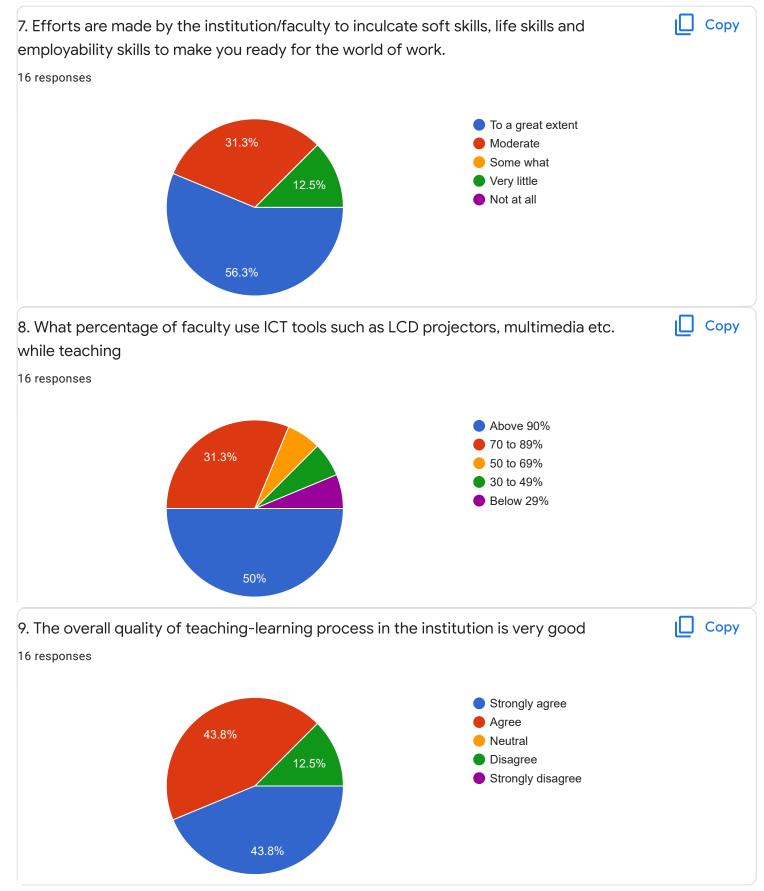

Section A : Feedback on Faculty

I Sem B.Sc

# Fundamentals of Comuputer Applications - Mr. Mithun D'souza













Section A : Feedback on Faculty

I Sem B.Sc

Physics Lab - Ms. Ashwini A R











I Sem B.Sc

# Computer Science Lab - Mr. Mitun D Souza

## 1. Impart of Knowledge

### 16 responses



#### Сору 2. Hold on Subject ıП 16 responses 15 13 (81.3%) 10 5 2 (12.5%) 1 (6.3%) 0 (0%) 0 (0%) 0 (0%) 0 (0%) 0 (0%) 0 (0%) 0 (0%) 0 (0%) 0 0 1 2 3 4 5 6 7 8 9 10

Сору











Feedback

Section A : Feedback on Faculty

III Sem B.Sc

## SCI lab - Mr. Rjashekar Hammigi













noo

we need separte class for languages because of shortage of space to sit

we need separate class for language classes because htere wasshortage of benches

Section B : Feedback about Institution