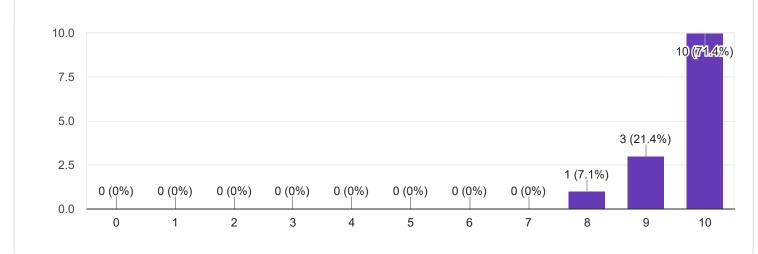

#### Сору 2. Hold on Subject ıП 16 responses 15 13 (81.3%) 10 5 2 (12.5%) 1 (6.3%) 0 (0%) 0 (0%) 0 (0%) 0 (0%) 0 (0%) 0 (0%) 0 (0%) 0 (0%) 0 0 1 2 3 4 5 6 7 8 9 10

Сору

Feedback

Section A : Feedback on Faculty