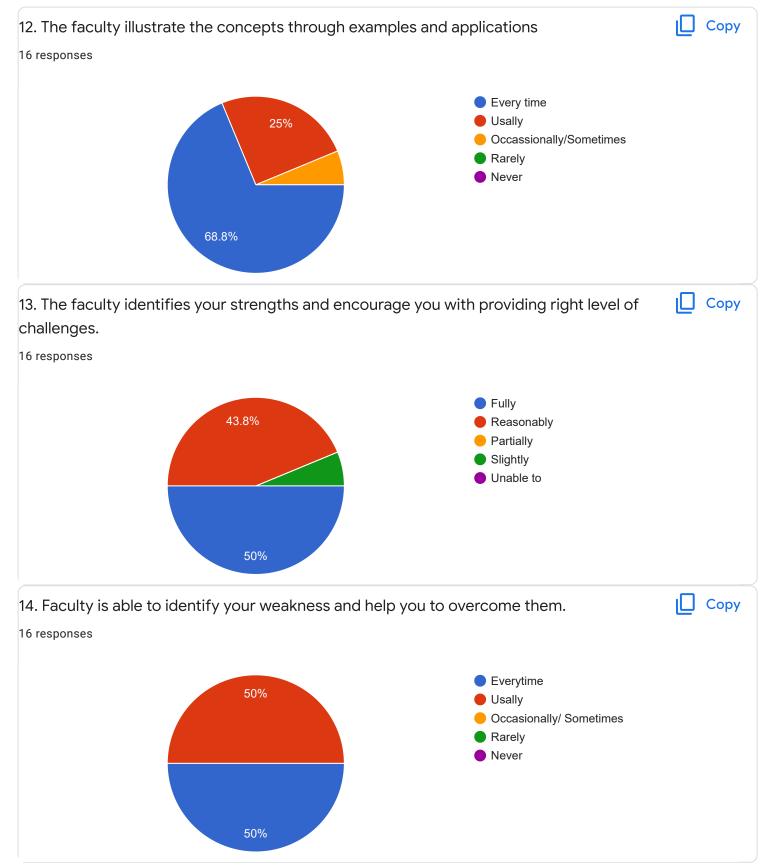

) | 0 (0%) |
|             | 0         | 1      | 2      | 3      | 4      | 5         | 6      | 7      | 8      | 9      | 10     |











# Mathematics-I - Mr. Rajshekar Hammigi











I Sem B.Sc

Physics - Ms. Ashwini A R

## 1. Impart of Knowledge

#### 16 responses





Сору











Feedback

## Section A : Feedback on Faculty

I Sem B.Sc

# Fundamentals of Comuputer Applications - Mr. Mithun D'souza













Section A : Feedback on Faculty

I Sem B.Sc

Physics Lab - Ms. Ashwini A R











I Sem B.Sc

# Computer Science Lab - Mr. Mitun D Souza

## 1. Impart of Knowledge

### 16 responses



#### Сору 2. Hold on Subject ıП 16 responses 15 13 (81.3%) 10 5 2 (12.5%) 1 (6.3%) 0 (0%) 0 (0%) 0 (0%) 0 (0%) 0 (0%) 0 (0%) 0 (0%) 0 (0%) 0 0 1 2 3 4 5 6 7 8 9 10

Сору











Feedback

Section A : Feedback on Faculty

III Sem B.Sc

## SCI lab - Mr. Rjashekar Hammigi













noo

we need separte class for languages because of shortage of space to sit

we need separate class for language classes because htere wasshortage of benches

Section B : Feedback about Institution