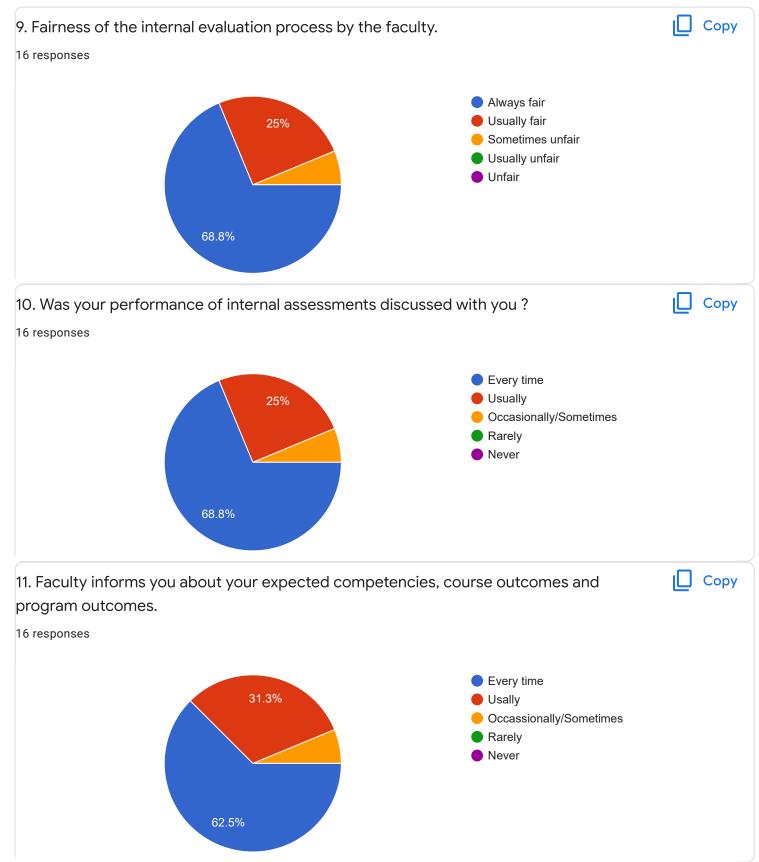

## SCI lab - Mr. Rjashekar Hammigi

noo

we need separte class for languages because of shortage of space to sit

we need separate class for language classes because htere wasshortage of benches

Section B : Feedback about Institution