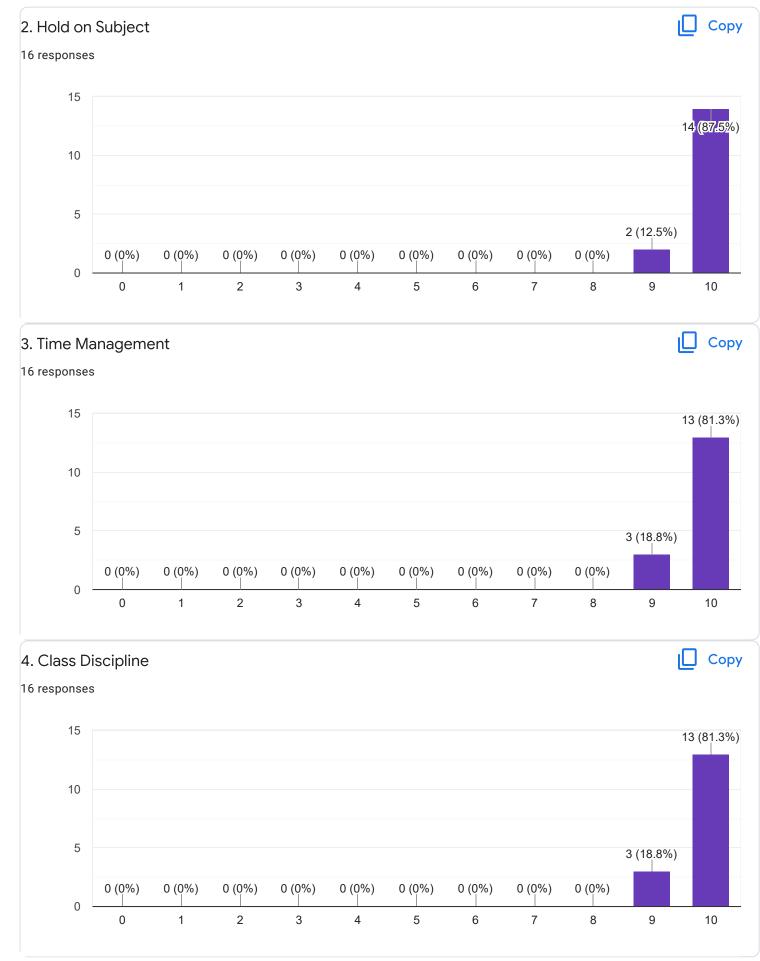

## 1. Impart of Knowledge

### 16 responses

#### Сору 2. Hold on Subject ıП 16 responses 15 13 (81.3%) 10 5 2 (12.5%) 1 (6.3%) 0 (0%) 0 (0%) 0 (0%) 0 (0%) 0 (0%) 0 (0%) 0 (0%) 0 (0%) 0 0 1 2 3 4 5 6 7 8 9 10

Сору

Feedback

Section A : Feedback on Faculty