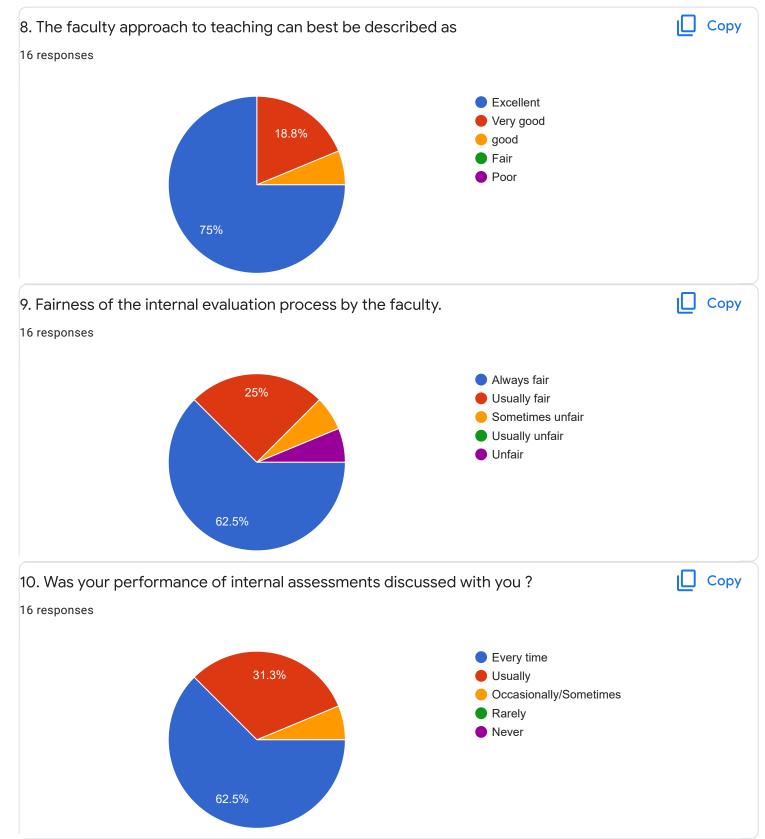

|        |        |
| 1           |           |        |        |        |        |           |        |        |        |        |        |
|             |           |        |        |        |        |           |        |        |        |        |        |
| 0           | 0 (0%)    | 0 (0%) | 0 (0%) | 0 (0%) | 0 (0%) |           | 0 (0%) | 0 (0%) | 0 (0%) | 0 (0%) | 0 (0%) |
|             | 0         | 1      | 2      | 3      | 4      | 5         | 6      | 7      | 8      | 9      | 10     |











# Mathematics-I - Mr. Rajshekar Hammigi











I Sem B.Sc

Physics - Ms. Ashwini A R

## 1. Impart of Knowledge

#### 16 responses





Сору











Feedback

## Section A : Feedback on Faculty

I Sem B.Sc

# Fundamentals of Comuputer Applications - Mr. Mithun D'souza













Section A : Feedback on Faculty

I Sem B.Sc

Physics Lab - Ms. Ashwini A R











I Sem B.Sc

# Computer Science Lab - Mr. Mitun D Souza

## 1. Impart of Knowledge

### 16 responses



#### Сору 2. Hold on Subject ıП 16 responses 15 13 (81.3%) 10 5 2 (12.5%) 1 (6.3%) 0 (0%) 0 (0%) 0 (0%) 0 (0%) 0 (0%) 0 (0%) 0 (0%) 0 (0%) 0 0 1 2 3 4 5 6 7 8 9 10

Сору











Feedback

Section A : Feedback on Faculty

III Sem B.Sc

## SCI lab - Mr. Rjashekar Hammigi













noo

we need separte class for languages because of shortage of space to sit

we need separate class for language classes because htere wasshortage of benches

Section B : Feedback about Institution