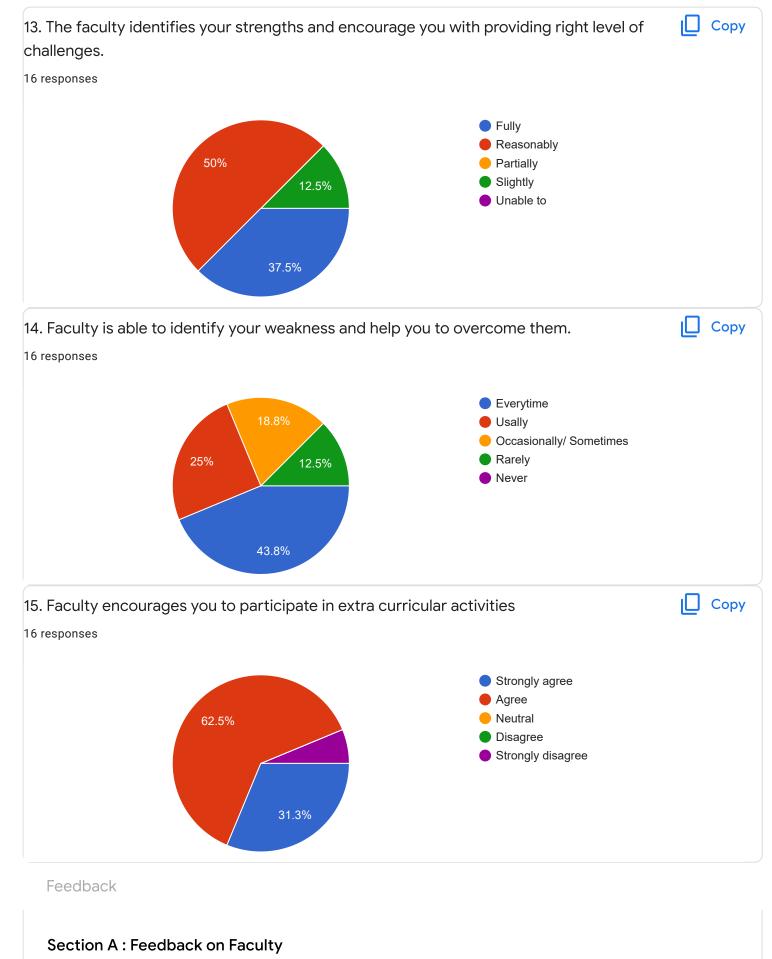

# 1. Impart of Knowledge

#### 14 responses

Сору

ıl I

Feedback

Section A : Feedback on Faculty

I Sem B.Sc