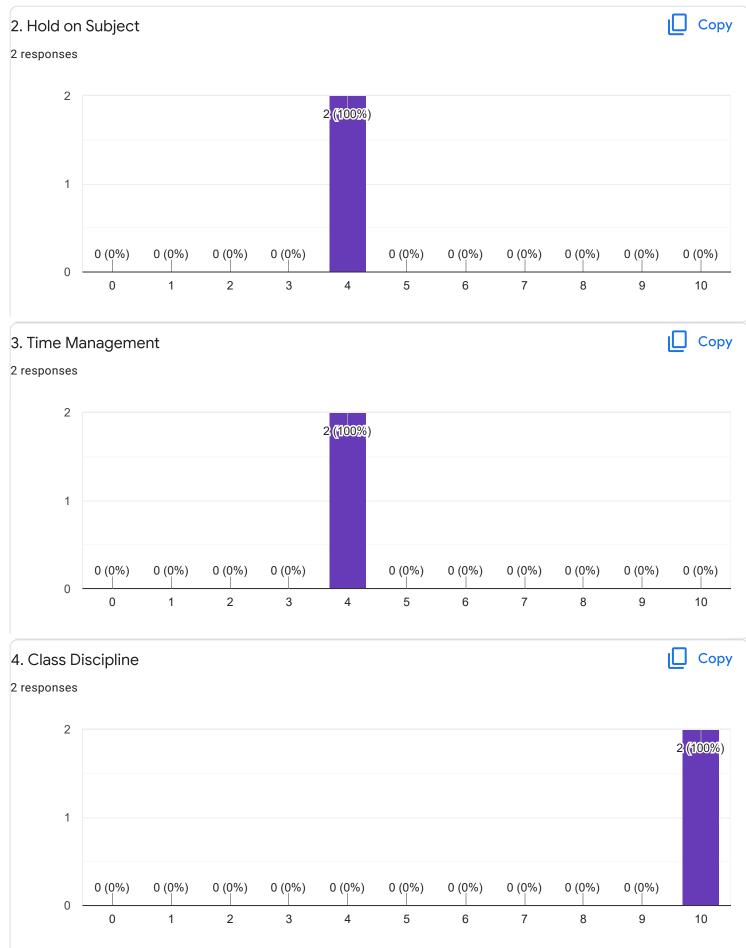

## Hindi - Ms. Kavitha U P

| 1. Impart c | of Knowle | edge   |        |        |        |           |        |        |        |        | 🗌 Сору |
|-------------|-----------|--------|--------|--------|--------|-----------|--------|--------|--------|--------|--------|
| 2 responses |           |        |        |        |        |           |        |        |        |        |        |
| 2           |           |        |        |        |        | 2((100%)  |        |        |        |        |        |
|             |           |        |        |        |        | 2 (10020) |        |        |        |        |        |
| 1           |           |        |        |        |        |           |        |        |        |        |        |
|             |           |        |        |        |        |           |        |        |        |        |        |
| 0           | 0 (0%)    | 0 (0%) | 0 (0%) | 0 (0%) | 0 (0%) |           | 0 (0%) | 0 (0%) | 0 (0%) | 0 (0%) | 0 (0%) |
|             | 0         | 1      | 2      | 3      | 4      | 5         | 6      | 7      | 8      | 9      | 10     |