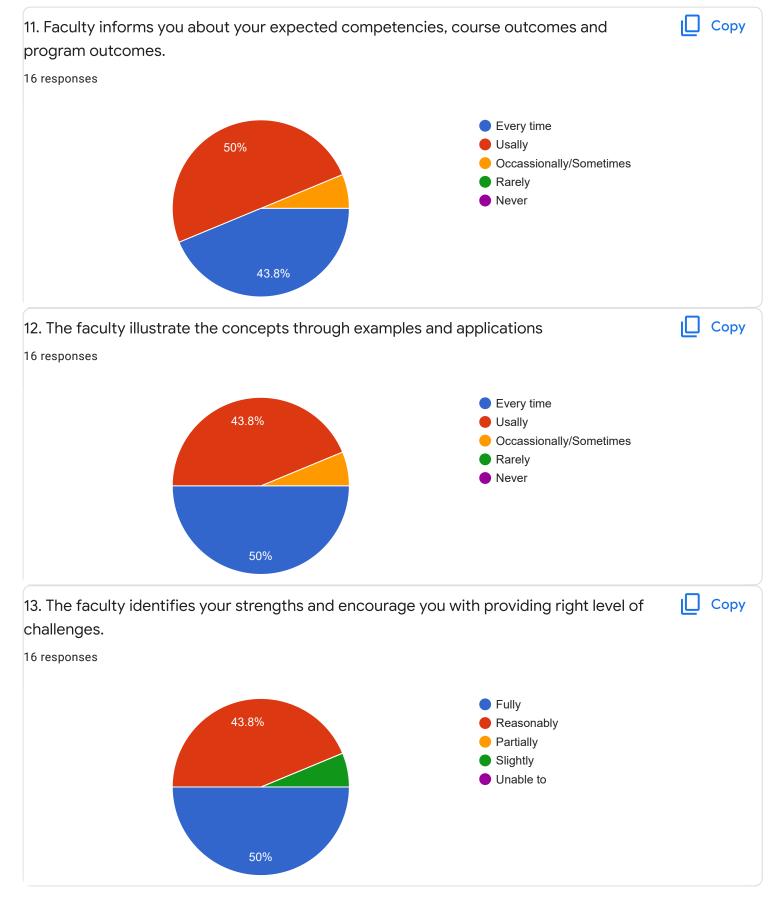

| 8      | 9      | 10     |











# Mathematics-I - Mr. Rajshekar Hammigi











I Sem B.Sc

Physics - Ms. Ashwini A R

## 1. Impart of Knowledge

#### 16 responses





Сору











Feedback

## Section A : Feedback on Faculty

I Sem B.Sc

# Fundamentals of Comuputer Applications - Mr. Mithun D'souza













Section A : Feedback on Faculty

I Sem B.Sc

Physics Lab - Ms. Ashwini A R











I Sem B.Sc

# Computer Science Lab - Mr. Mitun D Souza

## 1. Impart of Knowledge

### 16 responses



#### Сору 2. Hold on Subject ıП 16 responses 15 13 (81.3%) 10 5 2 (12.5%) 1 (6.3%) 0 (0%) 0 (0%) 0 (0%) 0 (0%) 0 (0%) 0 (0%) 0 (0%) 0 (0%) 0 0 1 2 3 4 5 6 7 8 9 10

Сору











Feedback

Section A : Feedback on Faculty

III Sem B.Sc

## SCI lab - Mr. Rjashekar Hammigi













noo

we need separte class for languages because of shortage of space to sit

we need separate class for language classes because htere wasshortage of benches

Section B : Feedback about Institution