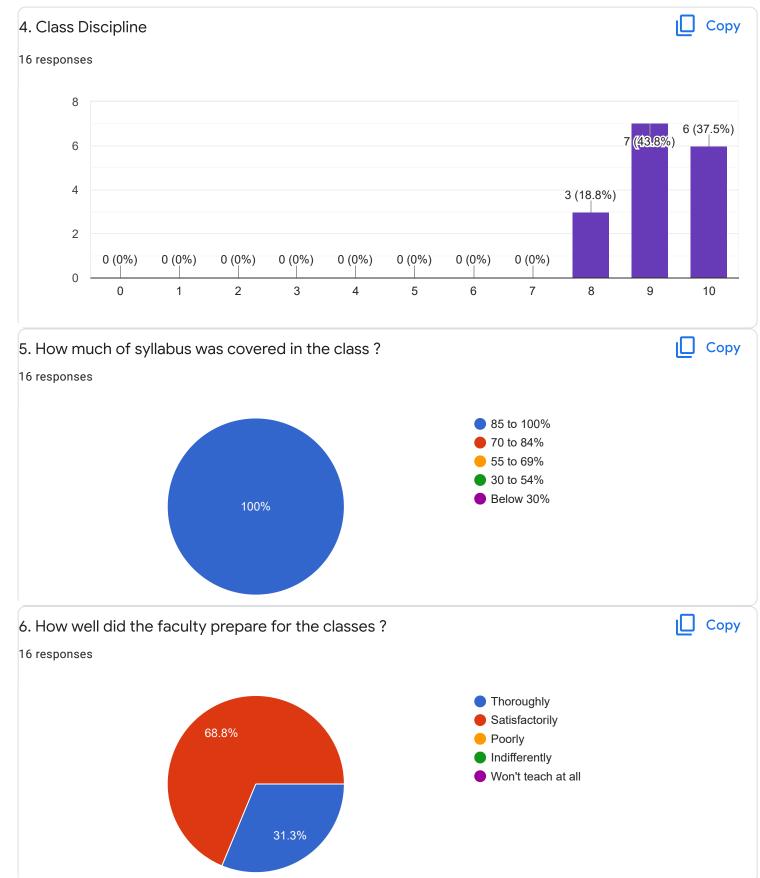

| Section A : Feedback on Faculty |   |
|                                                                                                                                                                                                                                       | I Sem B.Sc`                     |   |
|                                                                                                                                                                                                                                       |                                 |   |

English - Mr. Priyanks S R











I Sem B.Sc



# 1. Impart of Knowledge

#### 14 responses





Сору

ıl I











Feedback

Section A : Feedback on Faculty

I Sem B.Sc

## Hindi - Ms. Kavitha U P

| 1. Impart c | of Knowle | edge   |        |        |        |           |        |        |        |        | 🗌 Сору |
|-------------|-----------|--------|--------|--------|--------|-----------|--------|--------|--------|--------|--------|
| 2 responses |           |        |        |        |        |           |        |        |        |        |        |
| 2           |           |        |        |        |        | 2((100%)  |        |        |        |        |        |
|             |           |        |        |        |        | 2 (10020) |        |        |        |        |        |
| 1           |