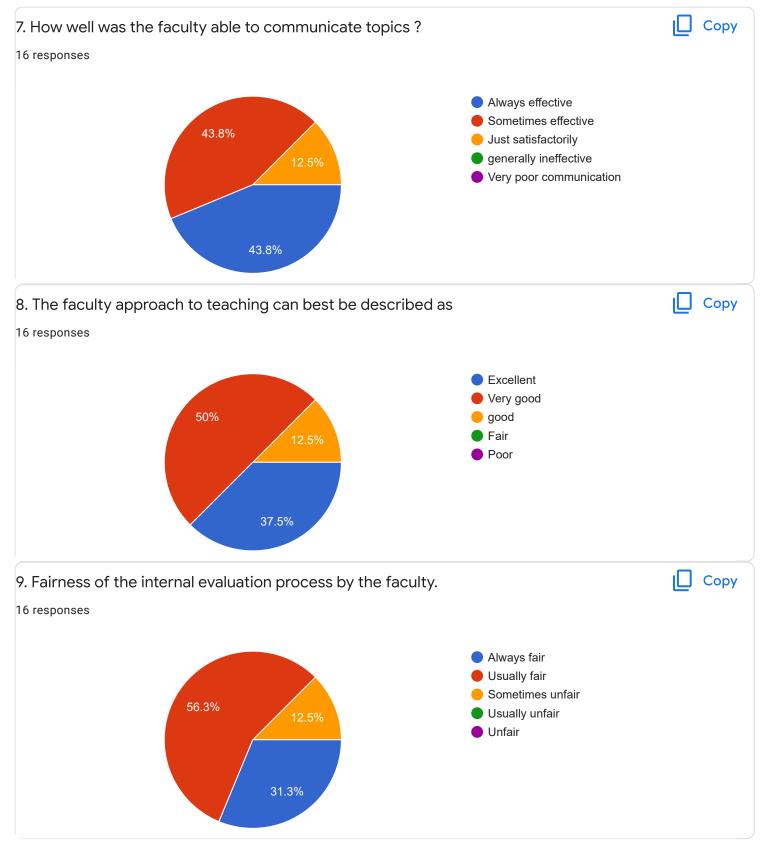

|        |
| 2           |           |        |        |        |        | 2((100%)  |        |        |        |        |        |
|             |           |        |        |        |        | 2 (10020) |        |        |        |        |        |
| 1           |           |        |        |        |        |           |        |        |        |        |        |
|             |           |        |        |        |        |           |        |        |        |        |        |
| 0           | 0 (0%)    | 0 (0%) | 0 (0%) | 0 (0%) | 0 (0%) |           | 0 (0%) | 0 (0%) | 0 (0%) | 0 (0%) | 0 (0%) |
|             | 0         | 1      | 2      | 3      | 4      | 5         | 6      | 7      | 8      | 9      | 10     |











# Mathematics-I - Mr. Rajshekar Hammigi











I Sem B.Sc

Physics - Ms. Ashwini A R

## 1. Impart of Knowledge

#### 16 responses





Сору











Feedback

## Section A : Feedback on Faculty

I Sem B.Sc

# Fundamentals of Comuputer Applications - Mr. Mithun D'souza













Section A : Feedback on Faculty

I Sem B.Sc

Physics Lab - Ms. Ashwini A R











I Sem B.Sc

# Computer Science Lab - Mr. Mitun D Souza

## 1. Impart of Knowledge

### 16 responses



#### Сору 2. Hold on Subject ıП 16 responses 15 13 (81.3%) 10 5 2 (12.5%) 1 (6.3%) 0 (0%) 0 (0%) 0 (0%) 0 (0%) 0 (0%) 0 (0%) 0 (0%) 0 (0%) 0 0 1 2 3 4 5 6 7 8 9 10

Сору











Feedback

Section A : Feedback on Faculty

III Sem B.Sc

## SCI lab - Mr. Rjashekar Hammigi













noo

we need separte class for languages because of shortage of space to sit

we