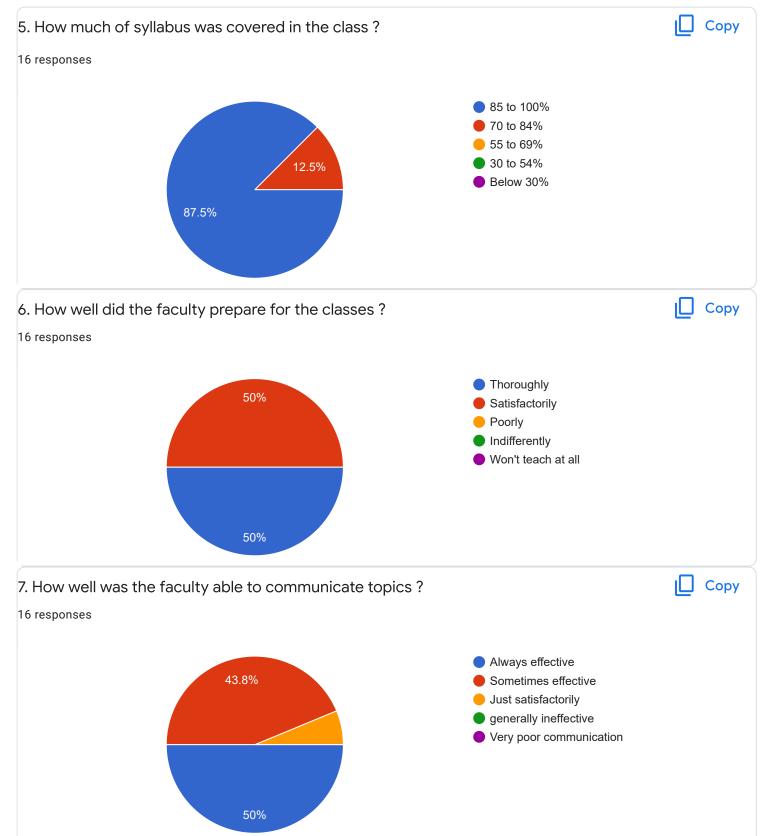

| 8      | 9      | 10     |











# Mathematics-I - Mr. Rajshekar Hammigi











I Sem B.Sc

Physics - Ms. Ashwini A R

## 1. Impart of Knowledge

#### 16 responses





Сору











Feedback

## Section A : Feedback on Faculty

I Sem B.Sc

# Fundamentals of Comuputer Applications - Mr. Mithun D'souza













Section A : Feedback on Faculty

I Sem B.Sc

Physics Lab - Ms. Ashwini A R











I Sem B.Sc

# Computer Science Lab - Mr. Mitun D Souza

## 1. Impart of Knowledge

### 16 responses



#### Сору 2. Hold on Subject ıП 16 responses 15 13 (81.3%) 10 5 2 (12.5%) 1 (6.3%) 0 (0%) 0 (0%) 0 (0%) 0 (0%) 0 (0%) 0 (0%) 0 (0%) 0 (0%) 0 0 1 2 3 4 5 6 7 8 9 10

Сору











Feedback

Section A : Feedback on Faculty

III Sem B.Sc

## SCI lab - Mr. Rjashekar Hammigi













noo

we need separte class for languages because of shortage of space to sit

we need separate class for language classes because htere wasshortage of benches

Section B : Feedback about Institution