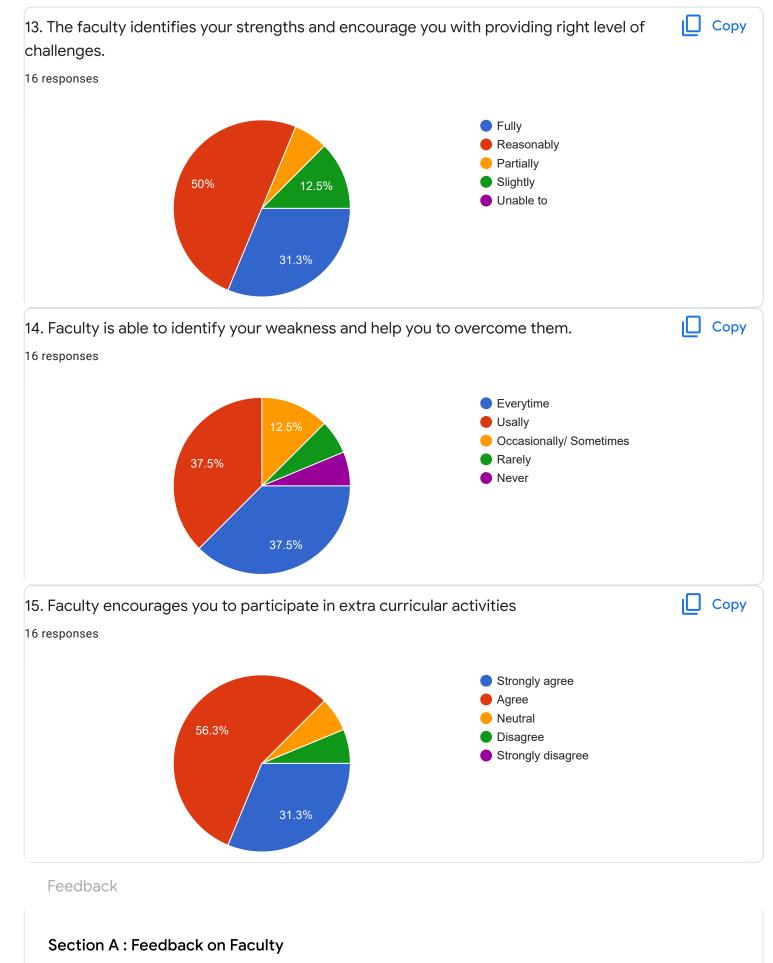

|        |        |        |        |        |
|             |           |        |        |        |        |           |        |        |        |        |        |
| 0           | 0 (0%)    | 0 (0%) | 0 (0%) | 0 (0%) | 0 (0%) |           | 0 (0%) | 0 (0%) | 0 (0%) | 0 (0%) | 0 (0%) |
|             | 0         | 1      | 2      | 3      | 4      | 5         | 6      | 7      | 8      | 9      | 10     |











# Mathematics-I - Mr. Rajshekar Hammigi











I Sem B.Sc

Physics - Ms. Ashwini A R

## 1. Impart of Knowledge

#### 16 responses





Сору











Feedback

## Section A : Feedback on Faculty

I Sem B.Sc

# Fundamentals of Comuputer Applications - Mr. Mithun D'souza













Section A : Feedback on Faculty

I Sem B.Sc

Physics Lab - Ms. Ashwini A R











I Sem B.Sc

# Computer Science Lab - Mr. Mitun D Souza

## 1. Impart of Knowledge

### 16 responses



#### Сору 2. Hold on Subject ıП 16 responses 15 13 (81.3%) 10 5 2 (12.5%) 1 (6.3%) 0 (0%) 0 (0%) 0 (0%) 0 (0%) 0 (0%) 0 (0%) 0 (0%) 0 (0%) 0 0 1 2 3 4 5 6 7 8 9 10

Сору











Feedback

Section A : Feedback on Faculty

III Sem B.Sc

## SCI lab - Mr. Rjashekar Hammigi













noo

we need separte class for languages because of shortage of space to sit

we need separate class for language classes because htere wasshortage of benches

Section B : Feedback about Institution