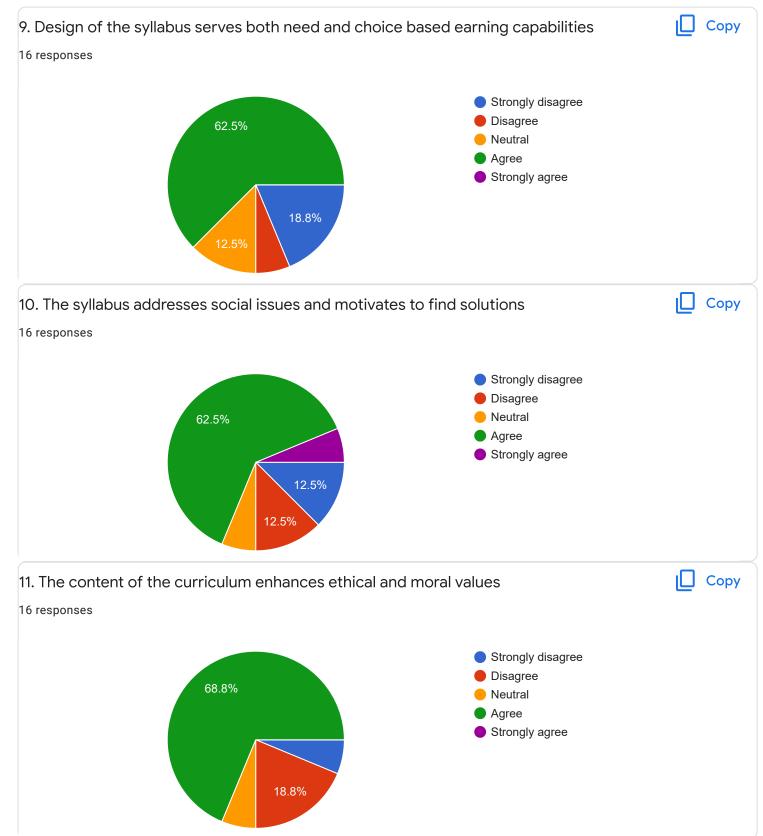

A : Feedback on Faculty

I Sem B.Sc

# Fundamentals of Comuputer Applications - Mr. Mithun D'souza













Section A : Feedback on Faculty

I Sem B.Sc

Physics Lab - Ms. Ashwini A R











I Sem B.Sc

# Computer Science Lab - Mr. Mitun D Souza

## 1. Impart of Knowledge

### 16 responses



#### Сору 2. Hold on Subject ıП 16 responses 15 13 (81.3%) 10 5 2 (12.5%) 1 (6.3%) 0 (0%) 0 (0%) 0 (0%) 0 (0%) 0 (0%) 0 (0%) 0 (0%) 0 (0%) 0 0 1 2 3 4 5 6 7 8 9 10

Сору











Feedback

Section A : Feedback on Faculty

III Sem B.Sc

## SCI lab - Mr. Rjashekar Hammigi













noo

we need separte class for languages because of shortage of space to sit

we need separate class for language classes because htere wasshortage of benches

Section B : Feedback about Institution