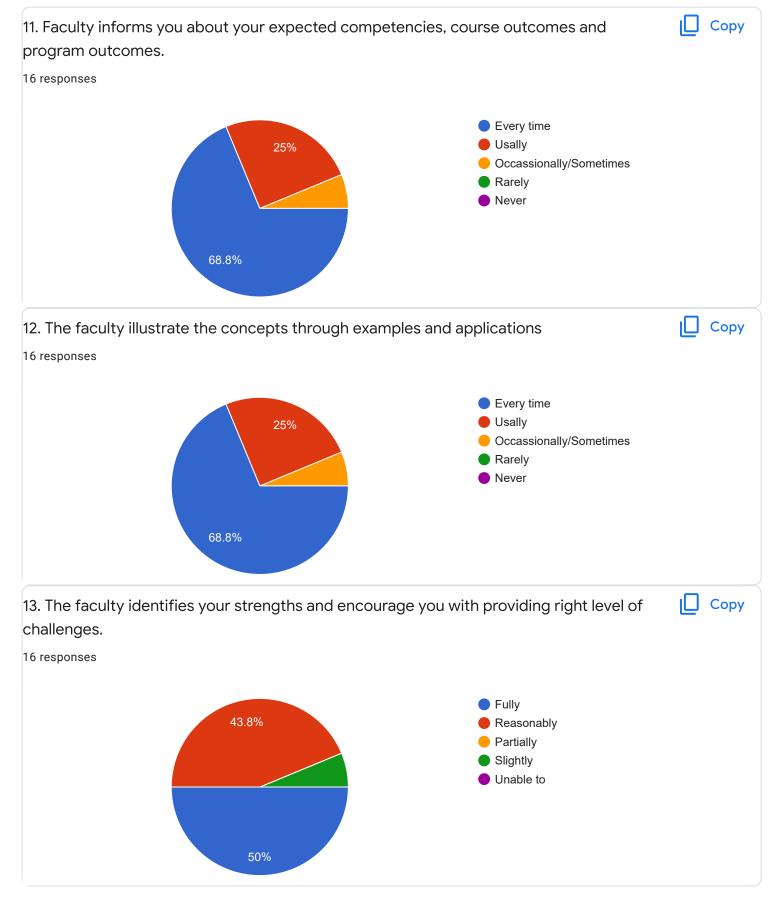

|        |        |
| 1           |           |        |        |        |        |           |        |        |        |        |        |
|             |           |        |        |        |        |           |        |        |        |        |        |
| 0           | 0 (0%)    | 0 (0%) | 0 (0%) | 0 (0%) | 0 (0%) |           | 0 (0%) | 0 (0%) | 0 (0%) | 0 (0%) | 0 (0%) |
|             | 0         | 1      | 2      | 3      | 4      | 5         | 6      | 7      | 8      | 9      | 10     |











# Mathematics-I - Mr. Rajshekar Hammigi











I Sem B.Sc

Physics - Ms. Ashwini A R

## 1. Impart of Knowledge

#### 16 responses





Сору











Feedback

## Section A : Feedback on Faculty

I Sem B.Sc

# Fundamentals of Comuputer Applications - Mr. Mithun D'souza













Section A : Feedback on Faculty

I Sem B.Sc

Physics Lab - Ms. Ashwini A R











I Sem B.Sc

# Computer Science Lab - Mr. Mitun D Souza

## 1. Impart of Knowledge

### 16 responses



#### Сору 2. Hold on Subject ıП 16 responses 15 13 (81.3%) 10 5 2 (12.5%) 1 (6.3%) 0 (0%) 0 (0%) 0 (0%) 0 (0%) 0 (0%) 0 (0%) 0 (0%) 0 (0%) 0 0 1 2 3 4 5 6 7 8 9 10

Сору











Feedback

Section A : Feedback on Faculty

III Sem B.Sc

## SCI lab - Mr. Rjashekar Hammigi













noo

we need separte class for languages because of shortage of space to sit

we need separate class for language classes because htere wasshortage of benches

Section B : Feedback about Institution