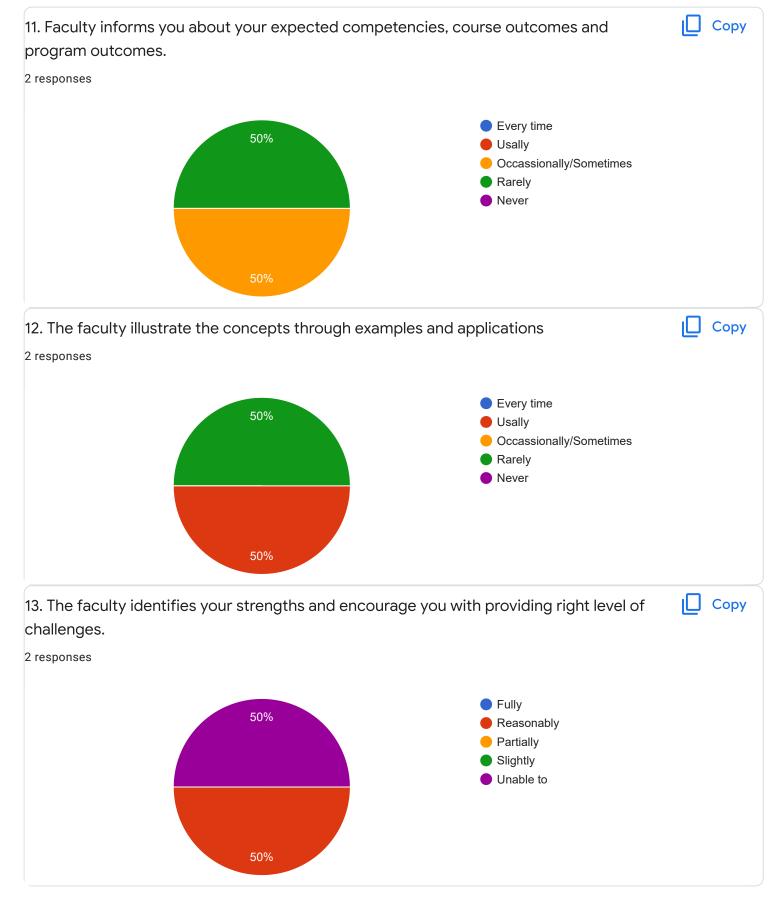

|           |        |        |        |        |        |
| 2           |           |        |        |        |        | 2((100%)  |        |        |        |        |        |
|             |           |        |        |        |        | 2 (10020) |        |        |        |        |        |
| 1           |           |        |        |        |        |           |        |        |        |        |        |
|             |           |        |        |        |        |           |        |        |        |        |        |
| 0           | 0 (0%)    | 0 (0%) | 0 (0%) | 0 (0%) | 0 (0%) |           | 0 (0%) | 0 (0%) | 0 (0%) | 0 (0%) | 0 (0%) |
|             | 0         | 1      | 2      | 3      | 4      | 5         | 6      | 7      | 8      | 9      | 10     |











# Mathematics-I - Mr. Rajshekar Hammigi











I Sem B.Sc

Physics - Ms. Ashwini A R

## 1. Impart of Knowledge

#### 16 responses





Сору











Feedback

## Section A : Feedback on Faculty

I Sem B.Sc

# Fundamentals of Comuputer Applications - Mr. Mithun D'souza













Section A : Feedback on Faculty

I Sem B.Sc

Physics Lab - Ms. Ashwini A R











I Sem B.Sc

# Computer Science Lab - Mr. Mitun D Souza

## 1. Impart of Knowledge

### 16 responses



#### Сору 2. Hold on Subject ıП 16 responses 15 13 (81.3%) 10 5 2 (12.5%) 1 (6.3%) 0 (0%) 0 (0%) 0 (0%) 0 (0%) 0 (0%) 0 (0%) 0 (0%) 0 (0%) 0 0 1 2 3 4 5 6 7 8 9 10

Сору











Feedback

Section A : Feedback on Faculty

III Sem B.Sc

## SCI lab - Mr. Rjashekar Hammigi













noo

we need separte class for l