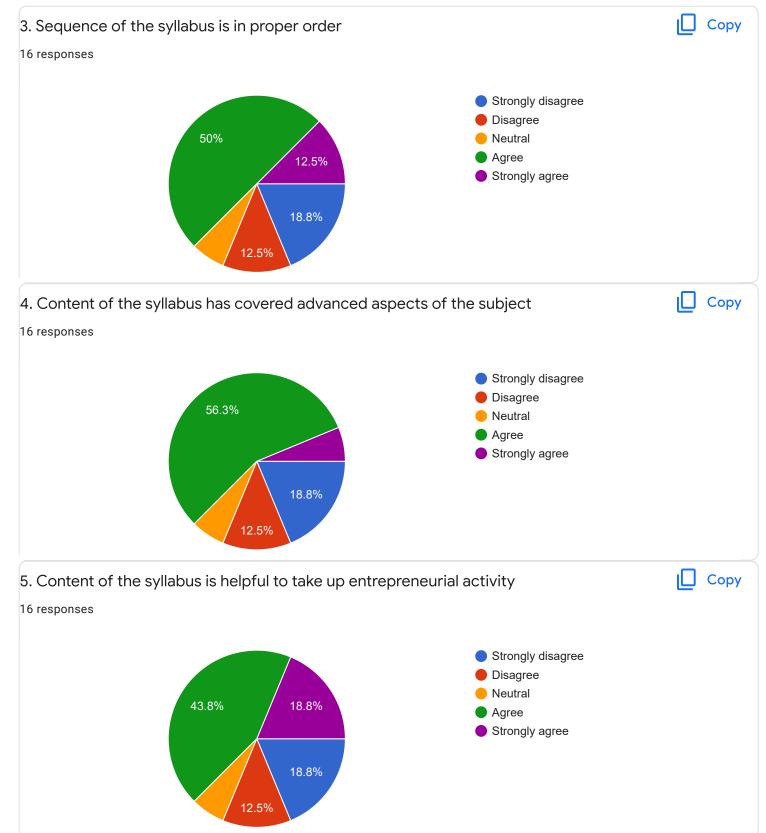

tion A : Feedback on Faculty

I Sem B.Sc

# Fundamentals of Comuputer Applications - Mr. Mithun D'souza













Section A : Feedback on Faculty

I Sem B.Sc

Physics Lab - Ms. Ashwini A R











I Sem B.Sc

# Computer Science Lab - Mr. Mitun D Souza

## 1. Impart of Knowledge

### 16 responses



#### Сору 2. Hold on Subject ıП 16 responses 15 13 (81.3%) 10 5 2 (12.5%) 1 (6.3%) 0 (0%) 0 (0%) 0 (0%) 0 (0%) 0 (0%) 0 (0%) 0 (0%) 0 (0%) 0 0 1 2 3 4 5 6 7 8 9 10

Сору











Feedback

Section A : Feedback on Faculty

III Sem B.Sc

## SCI lab - Mr. Rjashekar Hammigi













noo

we need separte class for languages because of shortage of space to sit

we need separate class for language classes because htere wasshortage of benches

Section B : Feedback about Institution