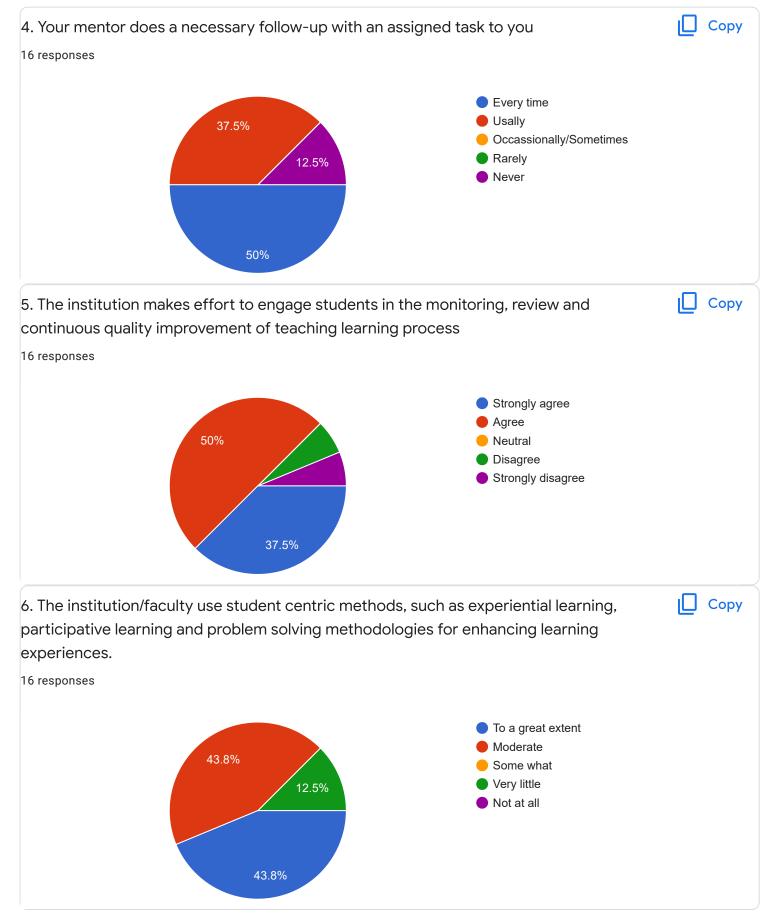

## Section A : Feedback on Faculty

I Sem B.Sc

# Fundamentals of Comuputer Applications - Mr. Mithun D'souza













Section A : Feedback on Faculty

I Sem B.Sc

Physics Lab - Ms. Ashwini A R











I Sem B.Sc

# Computer Science Lab - Mr. Mitun D Souza

## 1. Impart of Knowledge

### 16 responses



#### Сору 2. Hold on Subject ıП 16 responses 15 13 (81.3%) 10 5 2 (12.5%) 1 (6.3%) 0 (0%) 0 (0%) 0 (0%) 0 (0%) 0 (0%) 0 (0%) 0 (0%) 0 (0%) 0 0 1 2 3 4 5 6 7 8 9 10

Сору











Feedback

Section A : Feedback on Faculty

III Sem B.Sc

## SCI lab - Mr. Rjashekar Hammigi













noo

we need separte class for languages because of shortage of space to sit

we need separate class for language classes because htere wasshortage of benches

Section B : Feedback about Institution