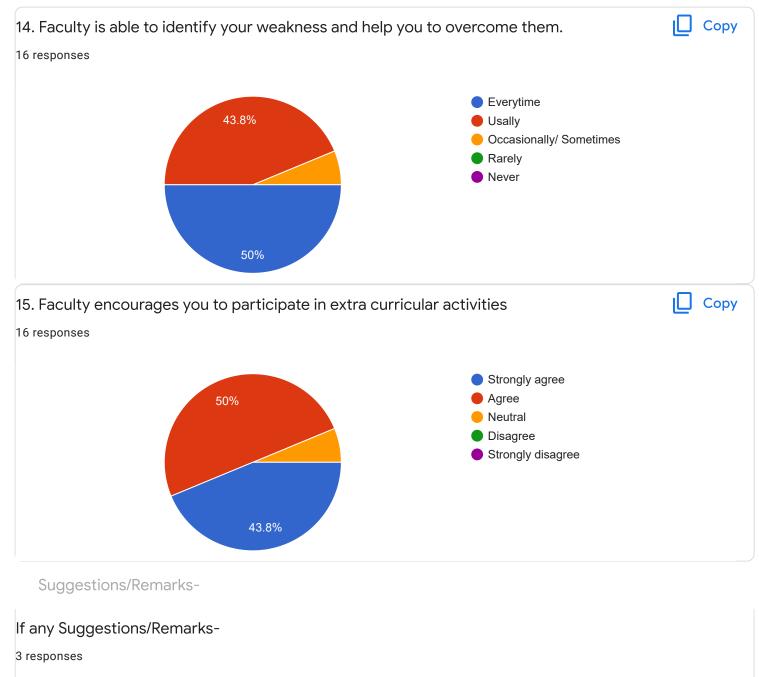

## SCI lab - Mr. Rjashekar Hammigi

noo

we need separte class for languages because of shortage of space to sit

we need separate class for language classes because htere wasshortage of benches

Section B : Feedback about Institution