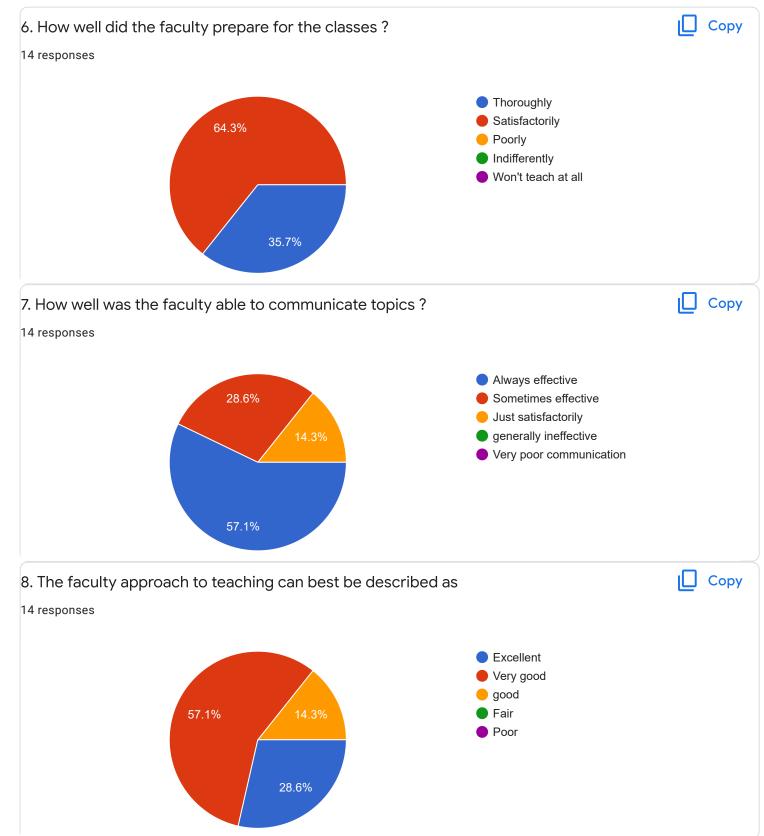

| Section A : Feedback on Faculty |   |
|                                                                                                                                                                                                                                       | I Sem B.Sc`                     |   |
|                                                                                                                                                                                                                                       |                                 |   |

English - Mr. Priyanks S R











I Sem B.Sc



# 1. Impart of Knowledge

#### 14 responses





Сору

ıl I











Feedback

Section A : Feedback on Faculty

I Sem B.Sc

## Hindi - Ms. Kavitha U P

| 1. Impart c | of Knowle | edge   |        |        |        |           |        |        |        |        | 🗌 Сору |
|-------------|-----------|--------|--------|--------|--------|-----------|--------|--------|--------|--------|--------|
| 2 responses |           |        |        |        |        |           |        |        |        |        |        |
| 2           |           |        |        |        |        | 2((100%)  |        |        |        |        |        |
|             |           |        |        |        |        | 2 (10020) |        |        |        |        |        |
| 1           |           |        |        |        |        |           |        |        |        |