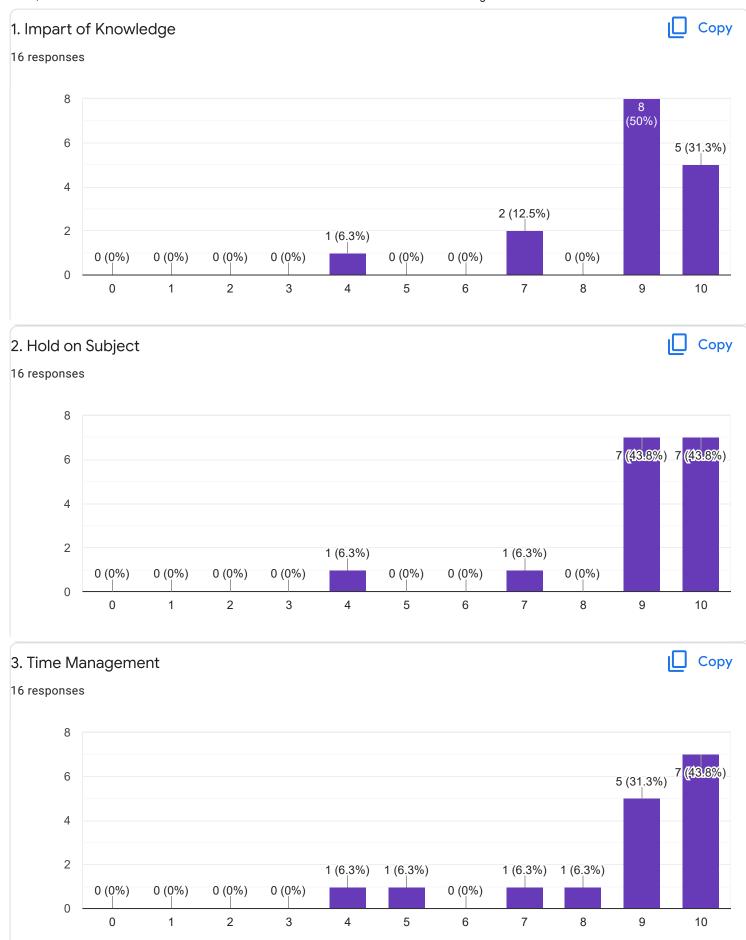

# 1. Impart of Knowledge

#### 14 responses

Сору

ıl I

Feedback

Section A : Feedback on Faculty

I Sem B.Sc