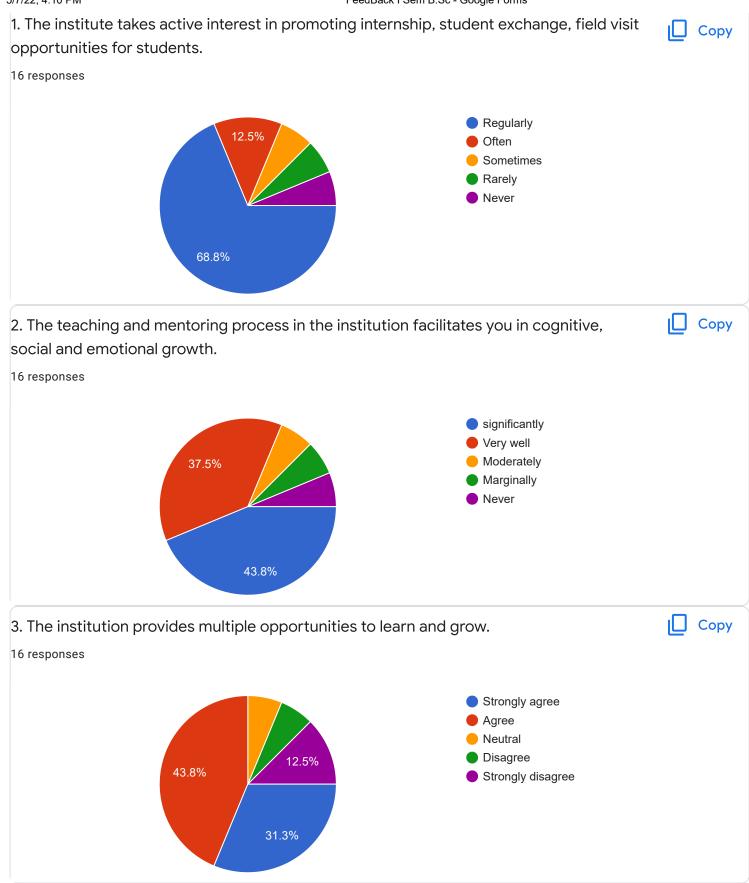

## Section A : Feedback on Faculty

I Sem B.Sc

# Fundamentals of Comuputer Applications - Mr. Mithun D'souza













Section A : Feedback on Faculty

I Sem B.Sc

Physics Lab - Ms. Ashwini A R











I Sem B.Sc

# Computer Science Lab - Mr. Mitun D Souza

## 1. Impart of Knowledge

### 16 responses



#### Сору 2. Hold on Subject ıП 16 responses 15 13 (81.3%) 10 5 2 (12.5%) 1 (6.3%) 0 (0%) 0 (0%) 0 (0%) 0 (0%) 0 (0%) 0 (0%) 0 (0%) 0 (0%) 0 0 1 2 3 4 5 6 7 8 9 10

Сору











Feedback

Section A : Feedback on Faculty

III Sem B.Sc

## SCI lab - Mr. Rjashekar Hammigi













noo

we need separte class for languages because of shortage of space to sit

we need separate class for language classes because htere wasshortage of benches

Section B : Feedback about Institution