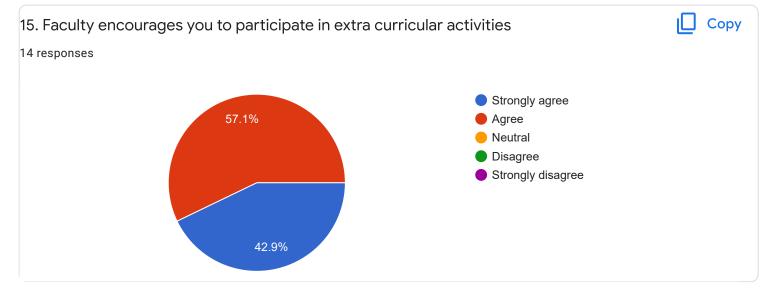

| Section A : Feedback on Faculty |   |
|                                                                                                                                                                                                                                       | I Sem B.Sc`                     |   |
|                                                                                                                                                                                                                                       |                                 |   |

English - Mr. Priyanks S R











I Sem B.Sc



# 1. Impart of Knowledge

#### 14 responses





Сору

ıl I











Feedback

Section A : Feedback on Faculty

I Sem B.Sc

## Hindi - Ms. Kavitha U P

| 1. Impart c | of Knowle | edge   |        |        |        |           |        |        |        |        | 🗌 Сору |
|-------------|-----------|--------|--------|--------|--------|-----------|--------|--------|--------|--------|--------|
| 2 responses |           |        |        |        |        |           |        |        |        |        |        |
| 2           |           |        |        |        |        | 2((100%)  |        |        |        |        |        |
|             |           |        |        |        |        | 2 (10020) |        |        |        |        |        |
| 1           |           |        |        |        |        |           |        |        |        |