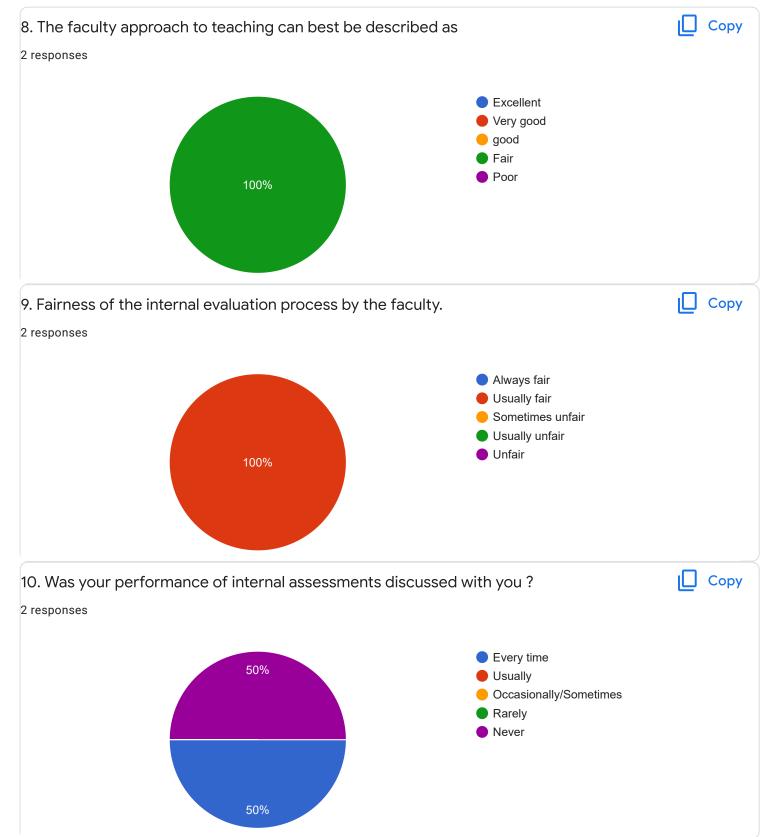

|        |           |        |        |        |        |        |
| 2           |           |        |        |        |        | 2((100%)  |        |        |        |        |        |
|             |           |        |        |        |        | 2 (10020) |        |        |        |        |        |
| 1           |           |        |        |        |        |           |        |        |        |        |        |
|             |           |        |        |        |        |           |        |        |        |        |        |
| 0           | 0 (0%)    | 0 (0%) | 0 (0%) | 0 (0%) | 0 (0%) |           | 0 (0%) | 0 (0%) | 0 (0%) | 0 (0%) | 0 (0%) |
|             | 0         | 1      | 2      | 3      | 4      | 5         | 6      | 7      | 8      | 9      | 10     |











# Mathematics-I - Mr. Rajshekar Hammigi











I Sem B.Sc

Physics - Ms. Ashwini A R

## 1. Impart of Knowledge

#### 16 responses





Сору











Feedback

## Section A : Feedback on Faculty

I Sem B.Sc

# Fundamentals of Comuputer Applications - Mr. Mithun D'souza













Section A : Feedback on Faculty

I Sem B.Sc

Physics Lab - Ms. Ashwini A R











I Sem B.Sc

# Computer Science Lab - Mr. Mitun D Souza

## 1. Impart of Knowledge

### 16 responses



#### Сору 2. Hold on Subject ıП 16 responses 15 13 (81.3%) 10 5 2 (12.5%) 1 (6.3%) 0 (0%) 0 (0%) 0 (0%) 0 (0%) 0 (0%) 0 (0%) 0 (0%) 0 (0%) 0 0 1 2 3 4 5 6 7 8 9 10

Сору











Feedback

Section A : Feedback on Faculty

III Sem B.Sc

## SCI lab - Mr. Rjashekar Hammigi













noo

we need separte class for