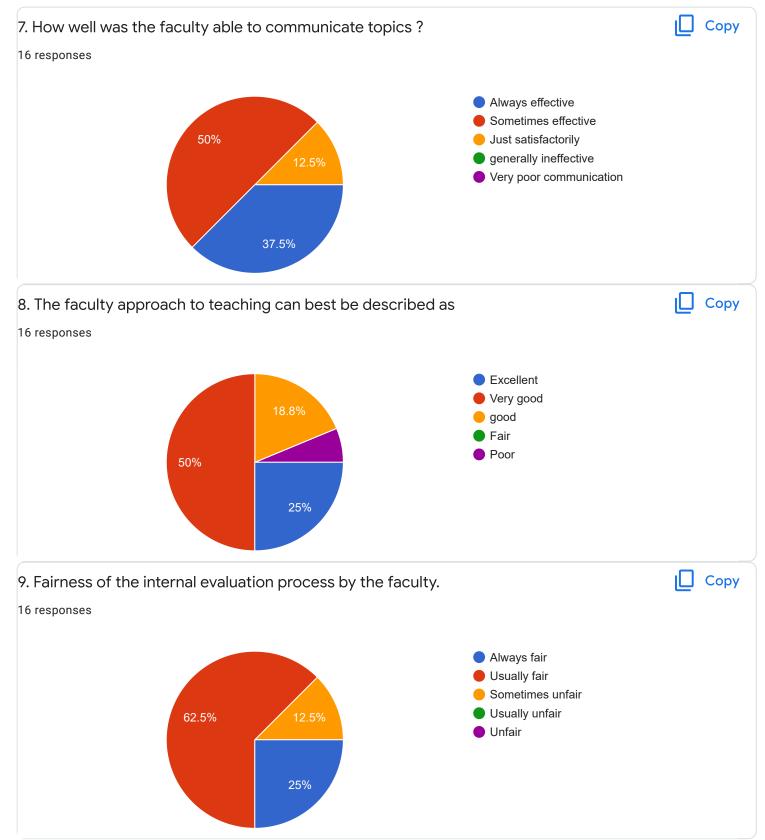

|        |        |        |        |        |
|             |           |        |        |        |        |           |        |        |        |        |        |
| 0           | 0 (0%)    | 0 (0%) | 0 (0%) | 0 (0%) | 0 (0%) |           | 0 (0%) | 0 (0%) | 0 (0%) | 0 (0%) | 0 (0%) |
|             | 0         | 1      | 2      | 3      | 4      | 5         | 6      | 7      | 8      | 9      | 10     |











# Mathematics-I - Mr. Rajshekar Hammigi











I Sem B.Sc

Physics - Ms. Ashwini A R

## 1. Impart of Knowledge

#### 16 responses





Сору











Feedback

## Section A : Feedback on Faculty

I Sem B.Sc

# Fundamentals of Comuputer Applications - Mr. Mithun D'souza













Section A : Feedback on Faculty

I Sem B.Sc

Physics Lab - Ms. Ashwini A R











I Sem B.Sc

# Computer Science Lab - Mr. Mitun D Souza

## 1. Impart of Knowledge

### 16 responses



#### Сору 2. Hold on Subject ıП 16 responses 15 13 (81.3%) 10 5 2 (12.5%) 1 (6.3%) 0 (0%) 0 (0%) 0 (0%) 0 (0%) 0 (0%) 0 (0%) 0 (0%) 0 (0%) 0 0 1 2 3 4 5 6 7 8 9 10

Сору











Feedback

Section A : Feedback on Faculty

III Sem B.Sc

## SCI lab - Mr. Rjashekar Hammigi













noo

we need separte class for languages because of shortage of space to sit

we need separate class for language classes because htere wasshortage of benches

Section B : Feedback about Institution