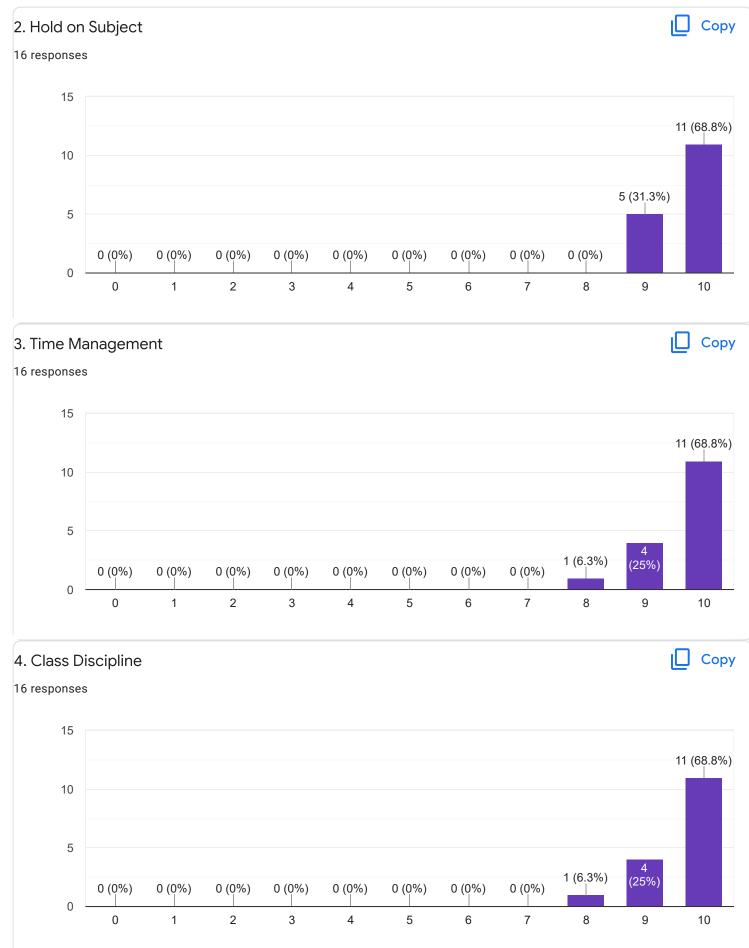

| 8      | 9      | 10     |











# Mathematics-I - Mr. Rajshekar Hammigi











I Sem B.Sc

Physics - Ms. Ashwini A R

## 1. Impart of Knowledge

#### 16 responses





Сору











Feedback

## Section A : Feedback on Faculty

I Sem B.Sc

# Fundamentals of Comuputer Applications - Mr. Mithun D'souza













Section A : Feedback on Faculty

I Sem B.Sc

Physics Lab - Ms. Ashwini A R











I Sem B.Sc

# Computer Science Lab - Mr. Mitun D Souza

## 1. Impart of Knowledge

### 16 responses



#### Сору 2. Hold on Subject ıП 16 responses 15 13 (81.3%) 10 5 2 (12.5%) 1 (6.3%) 0 (0%) 0 (0%) 0 (0%) 0 (0%) 0 (0%) 0 (0%) 0 (0%) 0 (0%) 0 0 1 2 3 4 5 6 7 8 9 10

Сору











Feedback

Section A : Feedback on Faculty

III Sem B.Sc

## SCI lab - Mr. Rjashekar Hammigi













noo

we need separte class for languages because of shortage of space to sit

we need separate class for language classes because htere wasshortage of benches

Section B : Feedback about Institution