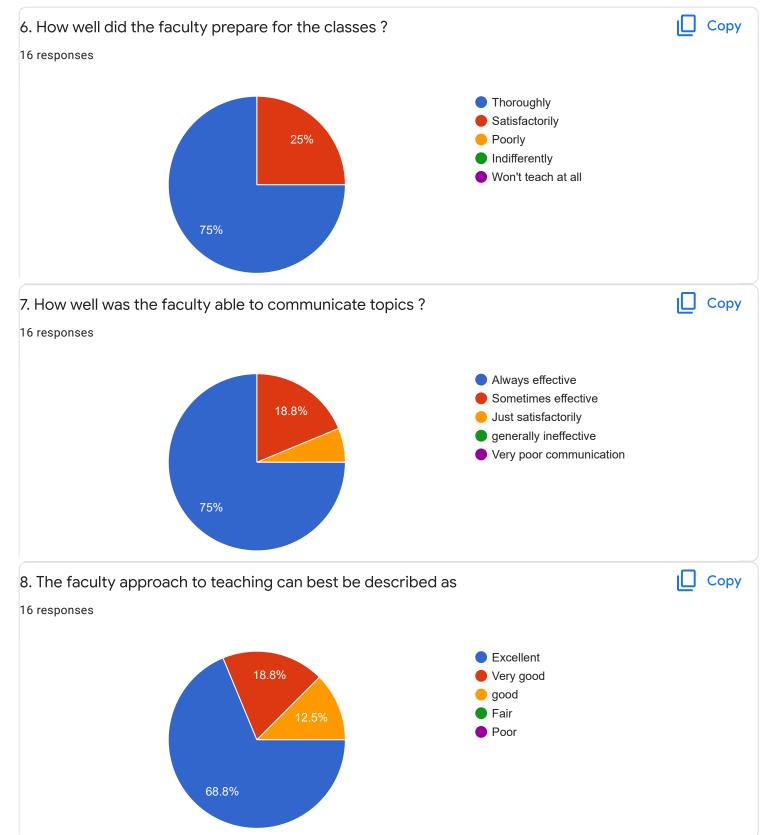

## SCI lab - Mr. Rjashekar Hammigi

noo

we need separte class for languages because of shortage of space to sit

we need separate class for language classes because htere wasshortage of benches

Section B : Feedback about Institution