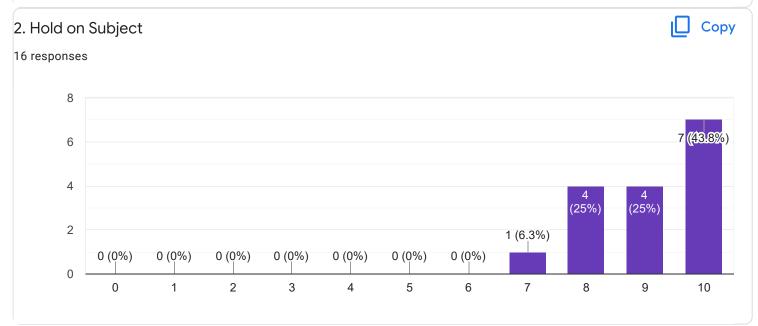

#### Сору 2. Hold on Subject ıП 16 responses 15 13 (81.3%) 10 5 2 (12.5%) 1 (6.3%) 0 (0%) 0 (0%) 0 (0%) 0 (0%) 0 (0%) 0 (0%) 0 (0%) 0 (0%) 0 0 1 2 3 4 5 6 7 8 9 10

Сору

Feedback

Section A : Feedback on Faculty