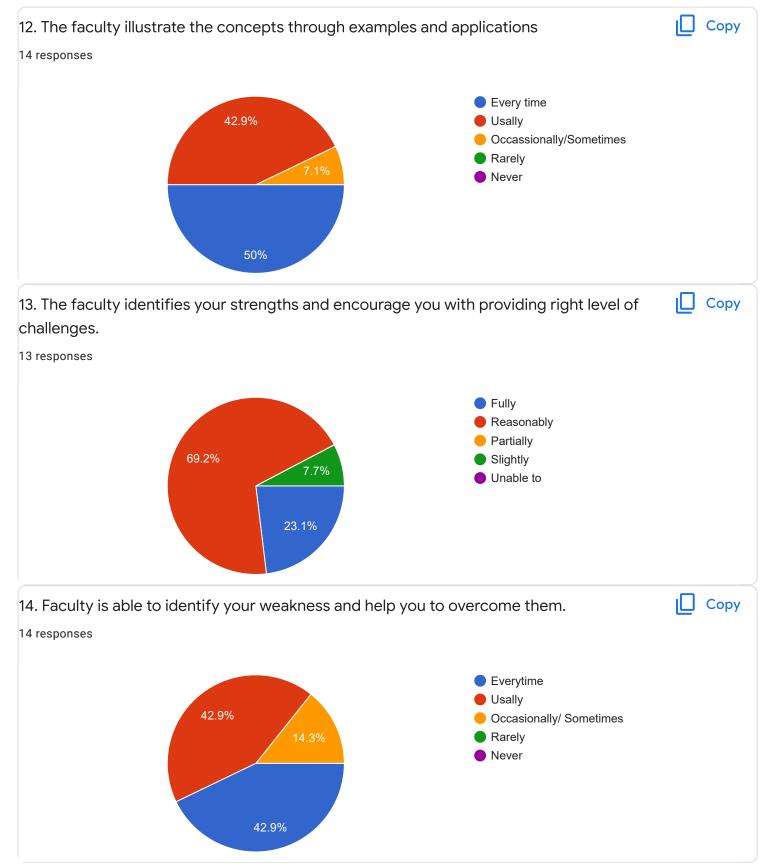

| Section A : Feedback on Faculty |   |
|                                                                                                                                                                                                                                       | I Sem B.Sc`                     |   |
|                                                                                                                                                                                                                                       |                                 |   |

English - Mr. Priyanks S R











I Sem B.Sc



# 1. Impart of Knowledge

#### 14 responses





Сору

ıl I











Feedback

Section A : Feedback on Faculty

I Sem B.Sc

## Hindi - Ms. Kavitha U P

| 1. Impart c | of Knowle | edge   |        |        |        |           |        |        |        |        | 🗌 Сору |
|-------------|-----------|--------|--------|--------|--------|-----------|--------|--------|--------|--------|--------|
| 2 responses |           |        |        |        |        |           |        |        |        |        |        |
| 2           |           |        |        |        |        | 2((100%)  |        |        |        |        |        |
|             |           |        |        |        |        | 2 (10020) |        |        |        |        |        |
| 1           |           |        |        |        |        |           |        |        |        |