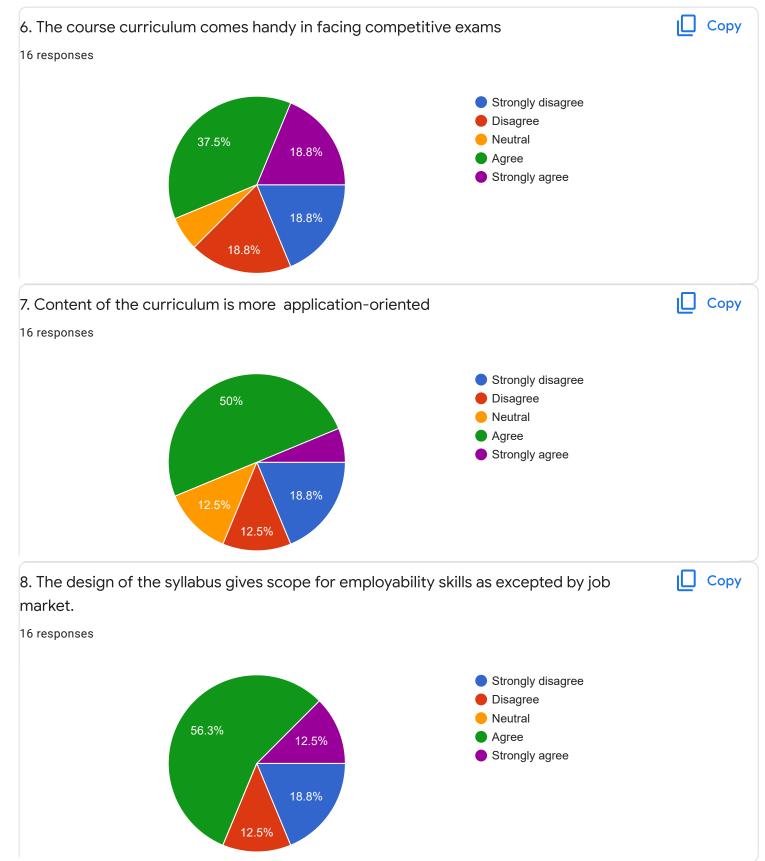

on A : Feedback on Faculty

I Sem B.Sc

# Fundamentals of Comuputer Applications - Mr. Mithun D'souza













Section A : Feedback on Faculty

I Sem B.Sc

Physics Lab - Ms. Ashwini A R











I Sem B.Sc

# Computer Science Lab - Mr. Mitun D Souza

## 1. Impart of Knowledge

### 16 responses



#### Сору 2. Hold on Subject ıП 16 responses 15 13 (81.3%) 10 5 2 (12.5%) 1 (6.3%) 0 (0%) 0 (0%) 0 (0%) 0 (0%) 0 (0%) 0 (0%) 0 (0%) 0 (0%) 0 0 1 2 3 4 5 6 7 8 9 10

Сору











Feedback

Section A : Feedback on Faculty

III Sem B.Sc

## SCI lab - Mr. Rjashekar Hammigi













noo

we need separte class for languages because of shortage of space to sit

we need separate class for language classes because htere wasshortage of benches

Section B : Feedback about Institution