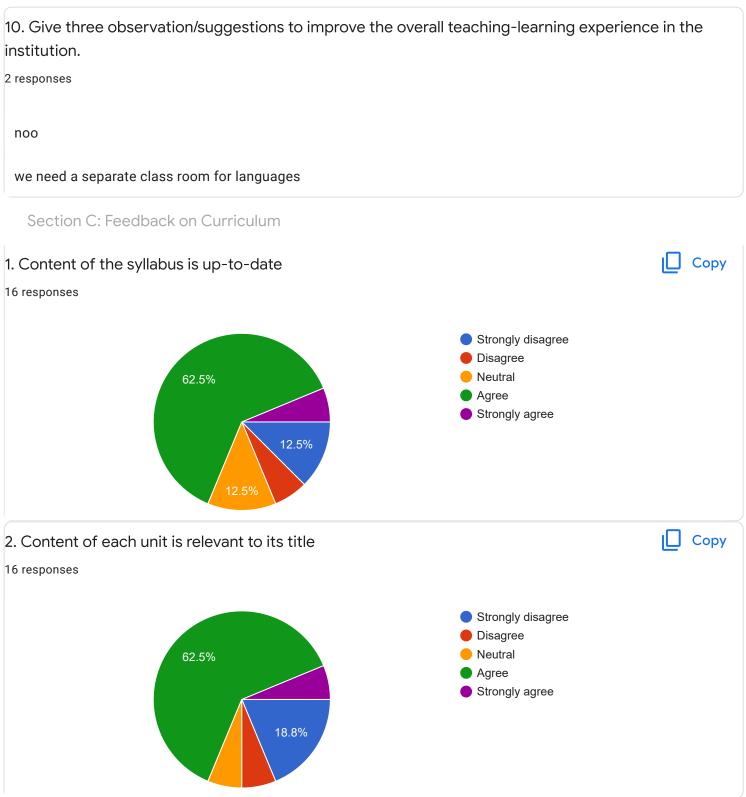

## SCI lab - Mr. Rjashekar Hammigi

noo

we need separte class for languages because of shortage of space to sit

we need separate class for language classes because htere wasshortage of benches

Section B : Feedback about Institution