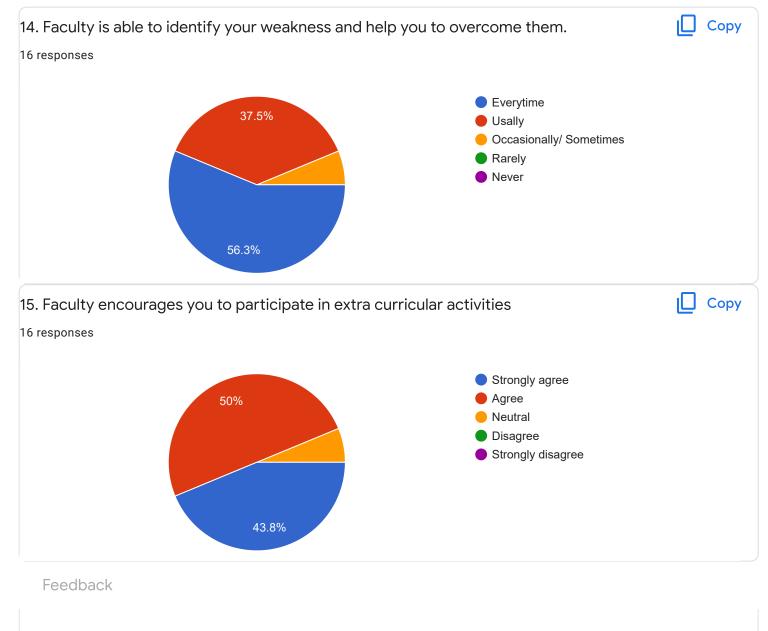

|        |
| 1           |           |        |        |        |        |           |        |        |        |        |        |
|             |           |        |        |        |        |           |        |        |        |        |        |
| 0           | 0 (0%)    | 0 (0%) | 0 (0%) | 0 (0%) | 0 (0%) |           | 0 (0%) | 0 (0%) | 0 (0%) | 0 (0%) | 0 (0%) |
|             | 0         | 1      | 2      | 3      | 4      | 5         | 6      | 7      | 8      | 9      | 10     |











# Mathematics-I - Mr. Rajshekar Hammigi











I Sem B.Sc

Physics - Ms. Ashwini A R

## 1. Impart of Knowledge

#### 16 responses





Сору











Feedback

## Section A : Feedback on Faculty

I Sem B.Sc

# Fundamentals of Comuputer Applications - Mr. Mithun D'souza













Section A : Feedback on Faculty

I Sem B.Sc

Physics Lab - Ms. Ashwini A R











I Sem B.Sc

# Computer Science Lab - Mr. Mitun D Souza

## 1. Impart of Knowledge

### 16 responses



#### Сору 2. Hold on Subject ıП 16 responses 15 13 (81.3%) 10 5 2 (12.5%) 1 (6.3%) 0 (0%) 0 (0%) 0 (0%) 0 (0%) 0 (0%) 0 (0%) 0 (0%) 0 (0%) 0 0 1 2 3 4 5 6 7 8 9 10

Сору











Feedback

Section A : Feedback on Faculty

III Sem B.Sc

## SCI lab - Mr. Rjashekar Hammigi













noo

we need separte class for languages because of shortage of space to sit

we need separate class for language classes because htere wasshortage of benches

Section B : Feedback about Institution