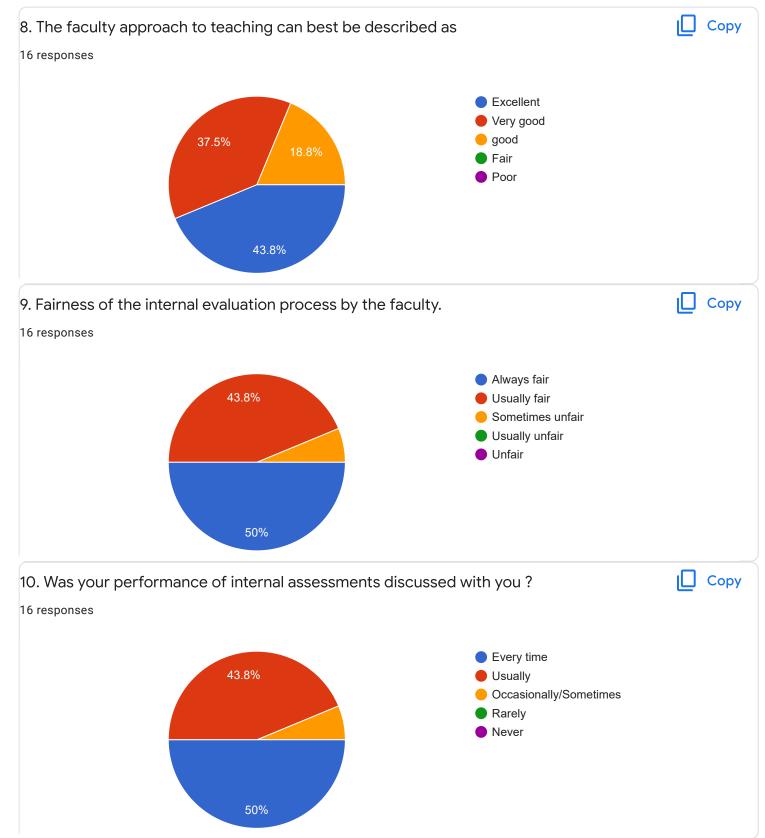

| 8      | 9      | 10     |











# Mathematics-I - Mr. Rajshekar Hammigi











I Sem B.Sc

Physics - Ms. Ashwini A R

## 1. Impart of Knowledge

#### 16 responses





Сору











Feedback

## Section A : Feedback on Faculty

I Sem B.Sc

# Fundamentals of Comuputer Applications - Mr. Mithun D'souza













Section A : Feedback on Faculty

I Sem B.Sc

Physics Lab - Ms. Ashwini A R











I Sem B.Sc

# Computer Science Lab - Mr. Mitun D Souza

## 1. Impart of Knowledge

### 16 responses



#### Сору 2. Hold on Subject ıП 16 responses 15 13 (81.3%) 10 5 2 (12.5%) 1 (6.3%) 0 (0%) 0 (0%) 0 (0%) 0 (0%) 0 (0%) 0 (0%) 0 (0%) 0 (0%) 0 0 1 2 3 4 5 6 7 8 9 10

Сору











Feedback

Section A : Feedback on Faculty

III Sem B.Sc

## SCI lab - Mr. Rjashekar Hammigi













noo

we need separte class for languages because of shortage of space to sit

we need separate class for language classes because htere wasshortage of benches

Section B : Feedback about Institution