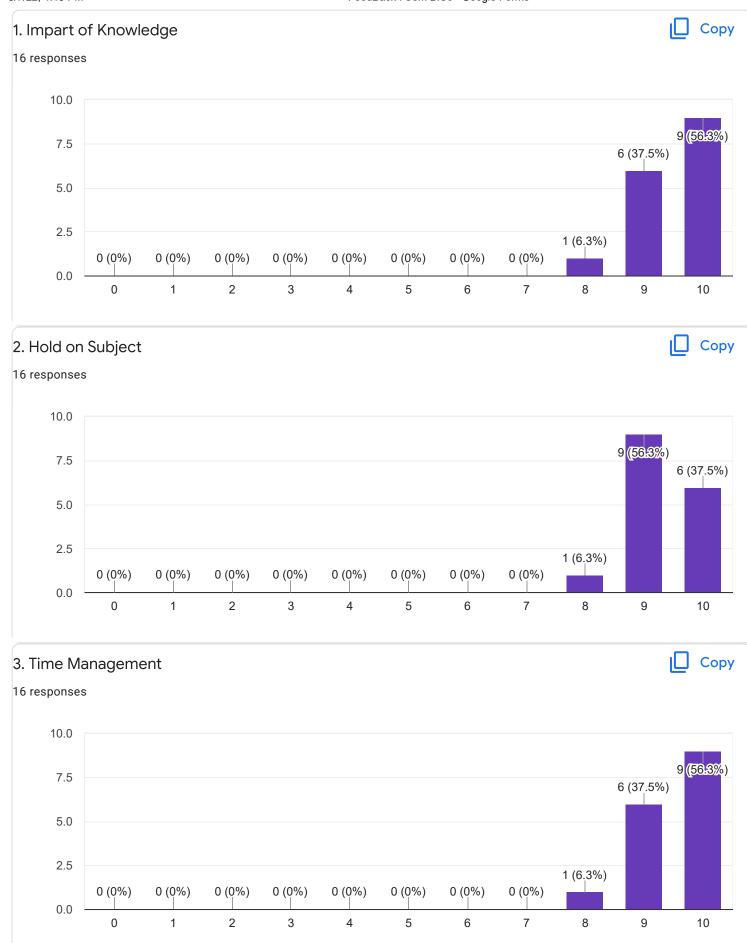

| Section A : Feedback on Faculty |   |
|                                                                                                                                                                                                                                       | I Sem B.Sc`                     |   |
|                                                                                                                                                                                                                                       |                                 |   |

English - Mr. Priyanks S R











I Sem B.Sc



# 1. Impart of Knowledge

#### 14 responses





Сору

ıl I











Feedback

Section A : Feedback on Faculty

I Sem B.Sc

## Hindi - Ms. Kavitha U P

| 1. Impart c | of Knowle | edge   |        |        |        |           |        |        |        |        | 🗌 Сору |
|-------------|-----------|--------|--------|--------|--------|-----------|--------|--------|--------|--------|--------|
| 2 responses |           |        |        |        |        |           |        |        |        |        |        |
| 2           |           |        |        |        |        | 2((100%)  |        |        |        |        |        |
|             |           |        |        |        |        | 2 (10020) |        |        |        |        |        |
| 1           |