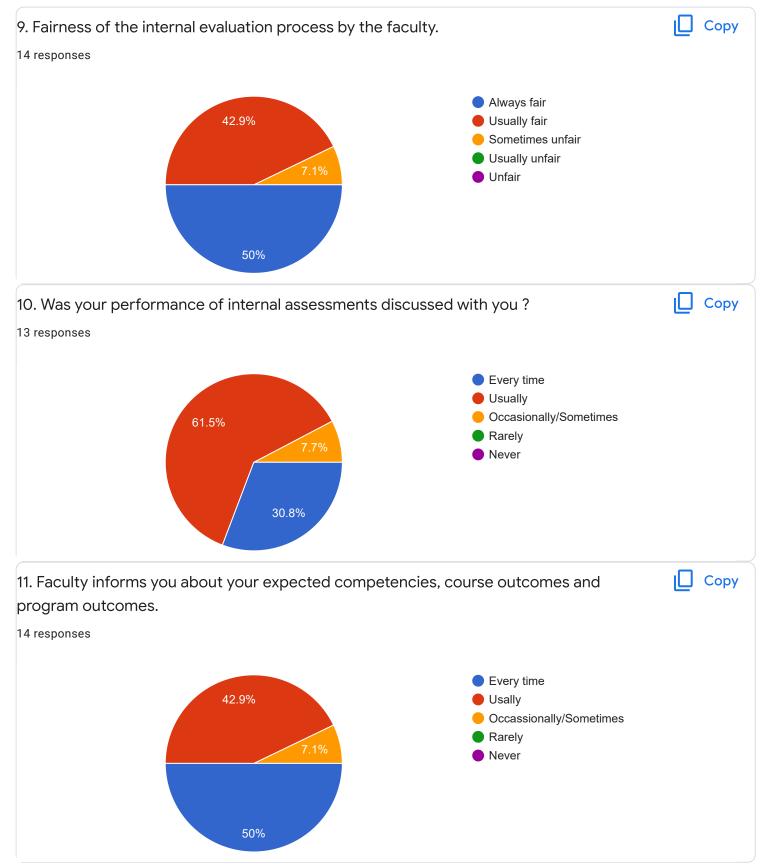

| Section A : Feedback on Faculty |   |
|                                                                                                                                                                                                                                       | I Sem B.Sc`                     |   |
|                                                                                                                                                                                                                                       |                                 |   |

English - Mr. Priyanks S R











I Sem B.Sc



# 1. Impart of Knowledge

#### 14 responses





Сору

ıl I











Feedback

Section A : Feedback on Faculty

I Sem B.Sc

## Hindi - Ms. Kavitha U P

| 1. Impart c | of Knowle | edge   |        |        |        |           |        |        |        |        | 🗌 Сору |
|-------------|-----------|--------|--------|--------|--------|-----------|--------|--------|--------|--------|--------|
| 2 responses |           |        |        |        |        |           |        |        |        |        |        |
| 2           |           |        |        |        |        | 2((100%)  |        |        |        |        |        |
|             |           |        |        |        |        | 2 (10020) |        |        |        |        |        |
| 1           |           |        |        |        |        |           |        |        |        |