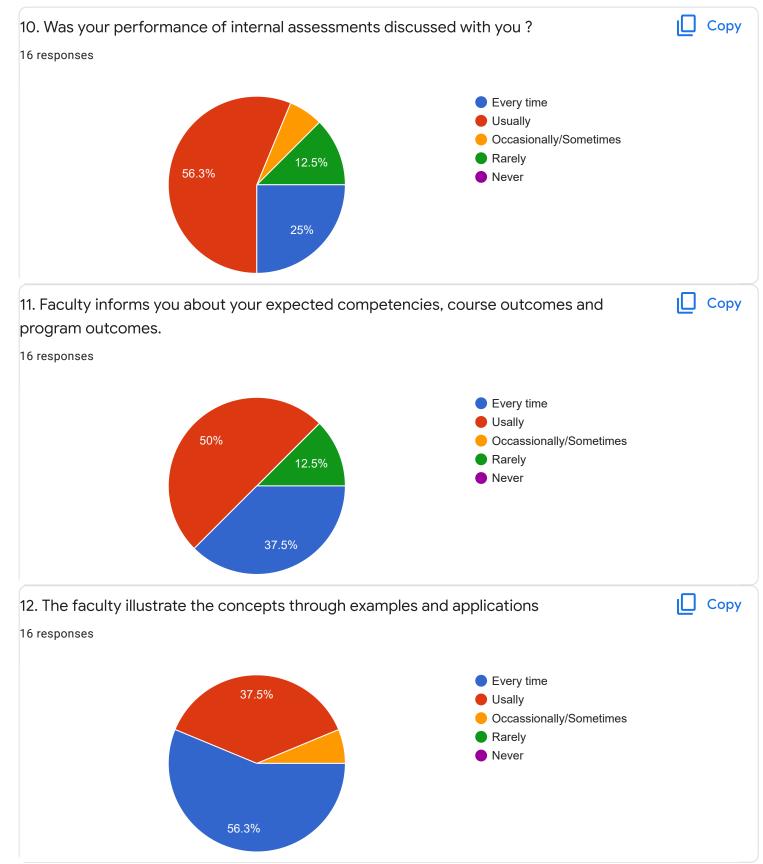

| Section A : Feedback on Faculty |   |
|                                                                                                                                                                                                                                       | I Sem B.Sc`                     |   |
|                                                                                                                                                                                                                                       |                                 |   |

English - Mr. Priyanks S R











I Sem B.Sc



# 1. Impart of Knowledge

#### 14 responses





Сору

ıl I











Feedback

Section A : Feedback on Faculty

I Sem B.Sc

## Hindi - Ms. Kavitha U P

| 1. Impart c | of Knowle | edge   |        |        |        |           |        |        |        |        | 🗌 Сору |
|-------------|-----------|--------|--------|--------|--------|-----------|--------|--------|--------|--------|--------|
| 2 responses |           |        |        |        |        |           |        |        |        |        |        |
| 2           |           |        |        |        |        | 2((100%)  |        |        |        |        |        |
|             |           |        |        |        |        | 2 (10020) |        |        |        |        |        |
| 1           |