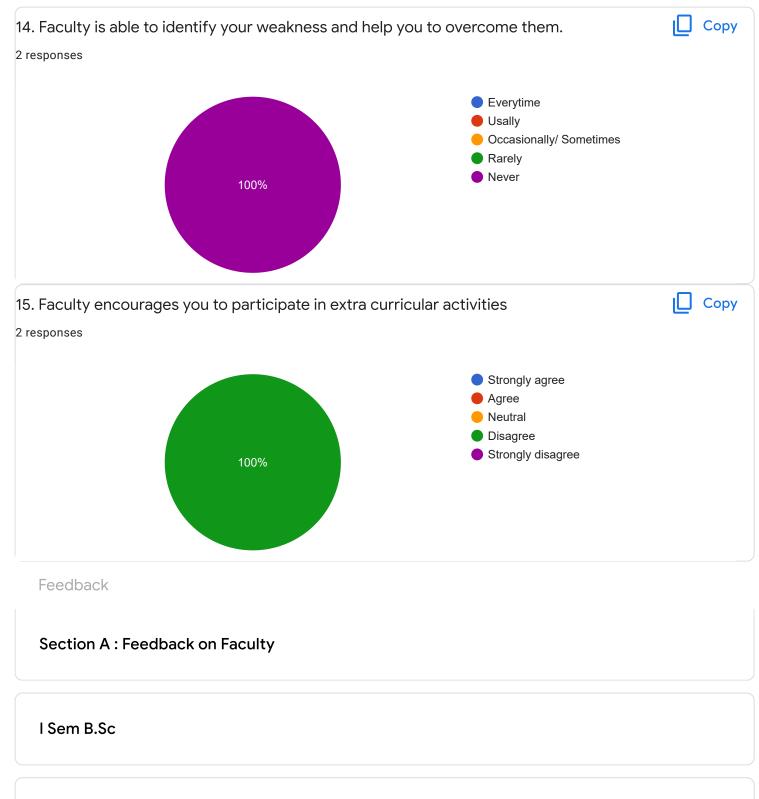

#### 14 responses

Сору

ıl I

Feedback

Section A : Feedback on Faculty

I Sem B.Sc

## Section A : Feedback on Faculty

I Sem B.Sc