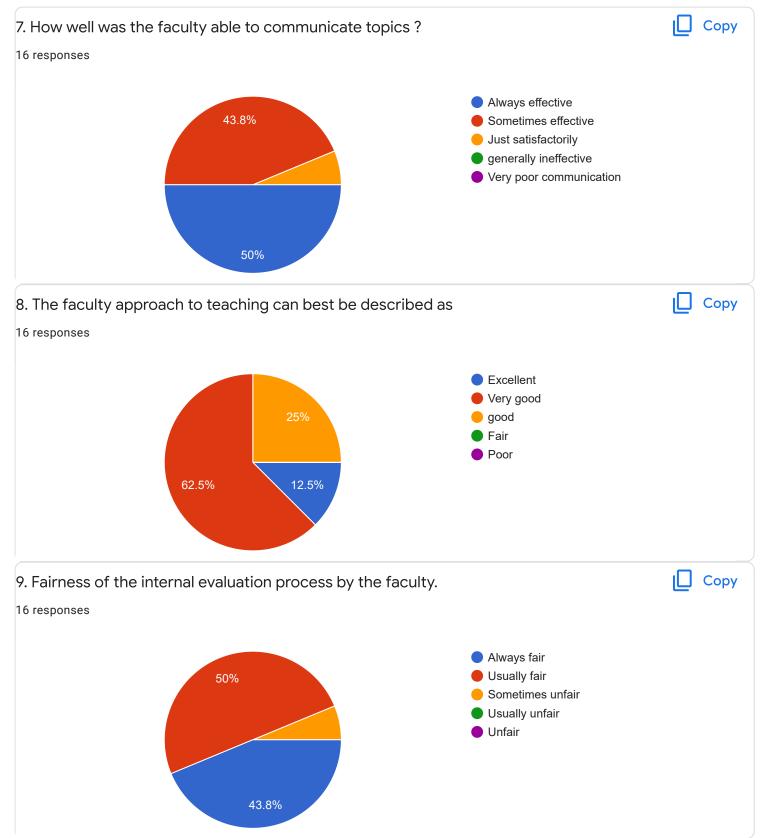

| Section A : Feedback on Faculty |   |
|                                                                                                                                                                                                                                       | I Sem B.Sc`                     |   |
|                                                                                                                                                                                                                                       |                                 |   |

English - Mr. Priyanks S R











I Sem B.Sc



# 1. Impart of Knowledge

#### 14 responses





Сору

ıl I











Feedback

Section A : Feedback on Faculty

I Sem B.Sc

## Hindi - Ms. Kavitha U P

| 1. Impart c | of Knowle | edge   |        |        |        |           |        |        |        |        | 🗌 Сору |
|-------------|-----------|--------|--------|--------|--------|-----------|--------|--------|--------|--------|--------|
| 2 responses |           |        |        |        |        |           |        |        |        |        |        |
| 2           |           |        |        |        |        | 2((100%)  |        |        |        |        |        |
|             |           |        |        |        |        | 2 (10020) |        |        |        |        |        |
| 1           |