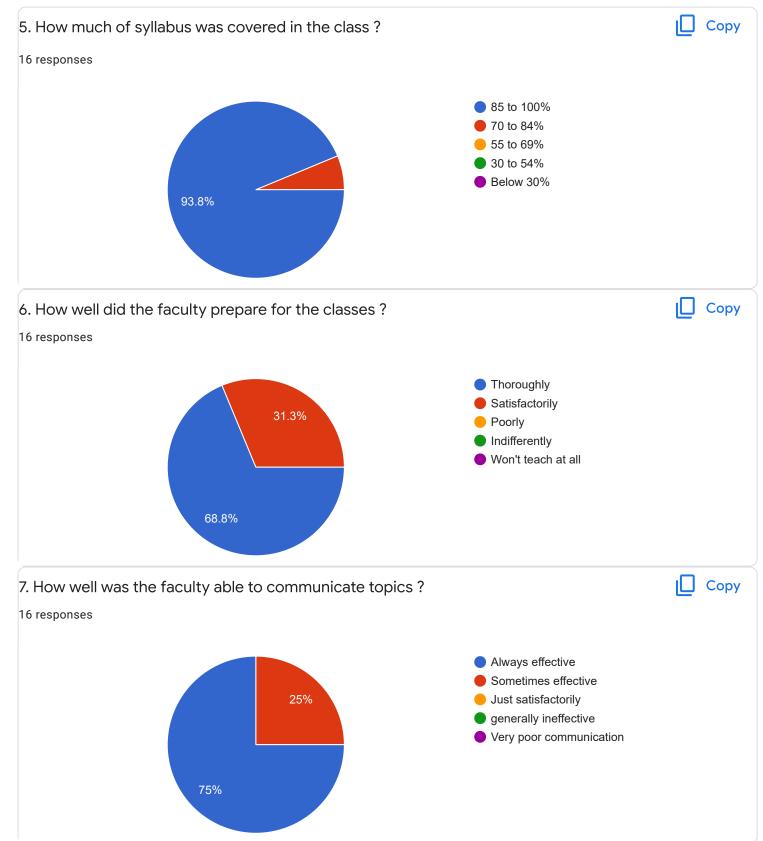

|        |        |
| 1           |           |        |        |        |        |           |        |        |        |        |        |
|             |           |        |        |        |        |           |        |        |        |        |        |
| 0           | 0 (0%)    | 0 (0%) | 0 (0%) | 0 (0%) | 0 (0%) |           | 0 (0%) | 0 (0%) | 0 (0%) | 0 (0%) | 0 (0%) |
|             | 0         | 1      | 2      | 3      | 4      | 5         | 6      | 7      | 8      | 9      | 10     |











# Mathematics-I - Mr. Rajshekar Hammigi











I Sem B.Sc

Physics - Ms. Ashwini A R

## 1. Impart of Knowledge

#### 16 responses





Сору











Feedback

## Section A : Feedback on Faculty

I Sem B.Sc

# Fundamentals of Comuputer Applications - Mr. Mithun D'souza













Section A : Feedback on Faculty

I Sem B.Sc

Physics Lab - Ms. Ashwini A R











I Sem B.Sc

# Computer Science Lab - Mr. Mitun D Souza

## 1. Impart of Knowledge

### 16 responses



#### Сору 2. Hold on Subject ıП 16 responses 15 13 (81.3%) 10 5 2 (12.5%) 1 (6.3%) 0 (0%) 0 (0%) 0 (0%) 0 (0%) 0 (0%) 0 (0%) 0 (0%) 0 (0%) 0 0 1 2 3 4 5 6 7 8 9 10

Сору











Feedback

Section A : Feedback on Faculty

III Sem B.Sc

## SCI lab - Mr. Rjashekar Hammigi













noo

we need separte class for languages because of shortage of space to sit

we need separate class for language classes because htere wasshortage of benches

Section B : Feedback about Institution