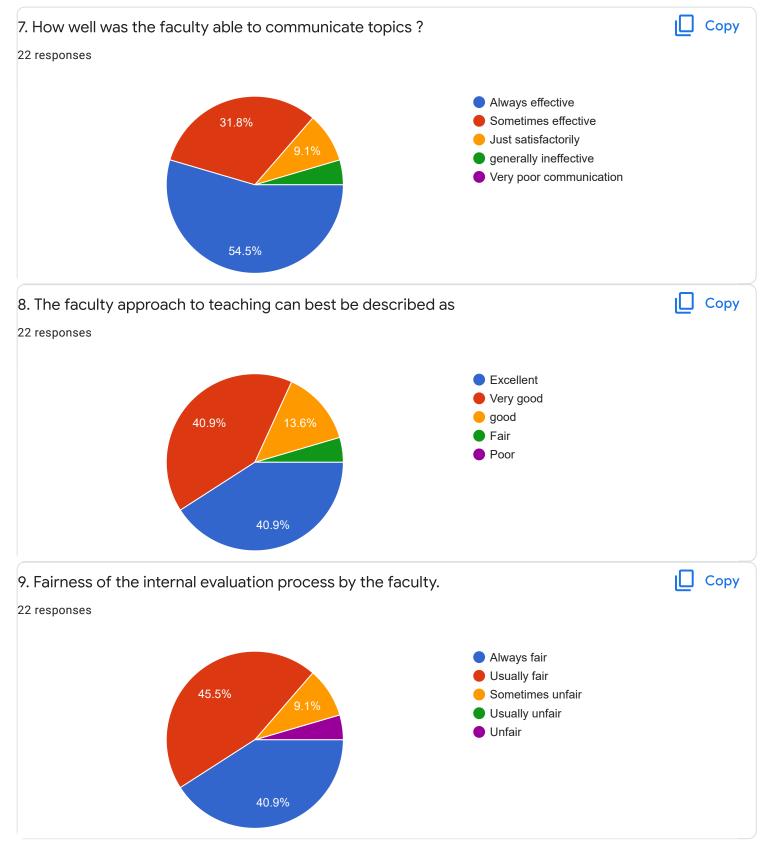

itha C B

#### 1. Impart of Knowledge

#### 16 responses





Copy

ıl I

Сору

16 responses





30 to 54% Below 30%

68.8%









Feedback

### Section A : Feedback on Faculty

III Sem B.Sc

#### Hindi - Ms. Kavitha U P





### 3. Time Management

















III Sem B.Sc

Mathematics - Mr. Rajshekar Hammigi



# 2. Hold on Subject



22 responses













III Sem B.Sc

Physics - Ms. Ashwini A R

#### 1. Impart of Knowledge

#### 22 responses



# 2. Hold on Subject





ıl I

Сору

Сору

ıП











Feedback

Section A : Feedback on Faculty

III Sem B.Sc

### Object oriented C++ - Mr. Prashanth Kumar R



2

0

0 (0%)

0

0 (0%)

1



2 (9.1%)

7

8

9

0 (0%)

3

0 (0%)

4

0 (0%)

5

0 (0%)

6

0 (0%)

2

10









III Sem B.Sc

Physics Lab - Ms. Ashwini A R

















# Section A : Feedback on Faculty

III Sem B.Sc



## 1. Impart of Knowledge

#### 22 responses





Сору

ıl I













Feedback



III Sem B.Sc

## SCI lab - Mr. Rjashekar Hammigi



# 2. Hold on Subject 22 responses 8 6 (27.3%) 7 (31.8%) 6 4 3 (13.6%) 2 1 (4.5%) 1 (4.5%)

0 (0%)

4

5

6

7

8

9



0

0 (0%)

0

0 (0%)

1

0 (0%)

2

0 (0%)

3





Сору

4 (18.2%)

10

Сору

ιŪ









Suggestions/Remarks-

If any Suggestions/Remarks-

10 responses

no

nothing

physics class is going faster so please maintain that

all round good teaching by all the teachers

every lectures should be fair with everyone

teachings can be made effectively. duration college timings should be reduced so that we can make preparation at home.every internal questions should disscussed in class.

m