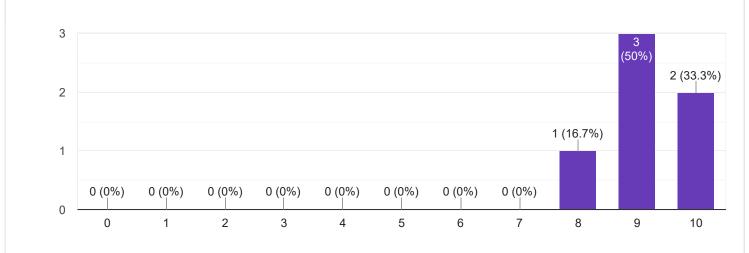

|  |
| Section A : Feedback on Faculty |  |
|                                 |  |
| III Sem B.Sc                    |  |
|                                 |  |
|                                 |  |

English - Mr. Adithya J

#### Сору 1. Impart of Knowledge 22 responses 6 6 <mark>(27.3%</mark>) 5 (22.7%) 4 (18.2%) 4 3 (13.6%) 2 (9.1%) 2 1 (4.5%) 1 (4.5%) 0 (0%) 0 (0%) 0 (0%) 0 (0%) 0 0 1 2 3 4 5 6 7 8 9 10

# 2. Hold on Subject

Сору

Сору

#### 22 responses



### 3. Time Management













III Sem B.Sc

#### Kannada - Ms. Anitha C B

#### 1. Impart of Knowledge

#### 16 responses





Copy

ıl I

Сору

16 responses





30 to 54% Below 30%

68.8%









Feedback

### Section A : Feedback on Faculty

III Sem B.Sc

#### Hindi - Ms. Kavitha U P





### 3. Time Management

















III Sem B.Sc

Mathematics - Mr. Rajshekar Hammigi



# 2. Hold on Subject



22 responses













III Sem B.Sc

Physics - Ms. Ashwini A R

#### 1. Impart of Knowledge

#### 22 responses



# 2. Hold on Subject





ıl I

Сору

Сору

ıП











Feedback

Section A : Feedback on Faculty

III Sem B.Sc

### Object oriented C++ - Mr. Prashanth Kumar R



2

0

0 (0%)

0

0 (0%)

1



2 (9.1%)

7

8

9

0 (0%)

3

0 (0%)

4

0 (0%)

5

0 (0%)

6

0 (0%)

2

10









III Sem B.Sc

Physics Lab - Ms. Ashwini A R

















# Section A : Feedback on Faculty

III Sem B.Sc



## 1. Impart of Knowledge

#### 22 responses





Сору

ıl I













Feedback



III Sem B.Sc

## SCI lab - Mr. Rjashekar Hammigi



# 2. Hold on Subject 22 responses 8 6 (27.3%) 7 (31.8%) 6 4 3