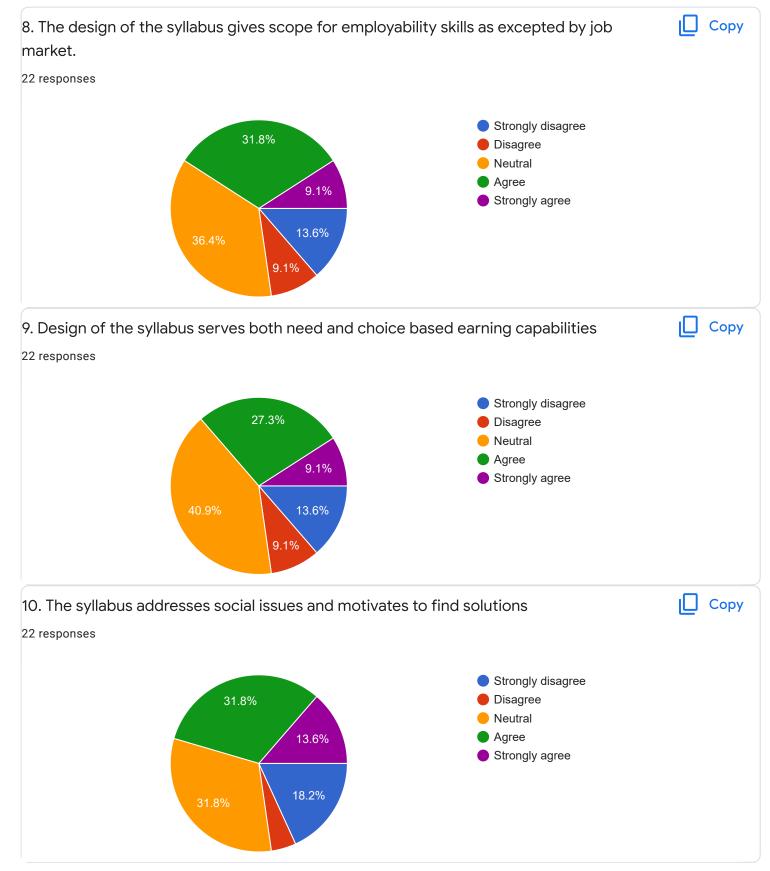

|                                                                                         |
| 1. Content of the syllabus is up-to-date                                                                                   | 🔲 Сору                                                                                  |
| 22 responses                                                                                                               |                                                                                         |
| 27.3% 22.7% 9.1%                                                                                                           | <ul> <li>Strongly disagree</li> <li>Disagree</li> <li>Neutral</li> <li>Agree</li> </ul> |

Strongly agree

27.3%

13.6%