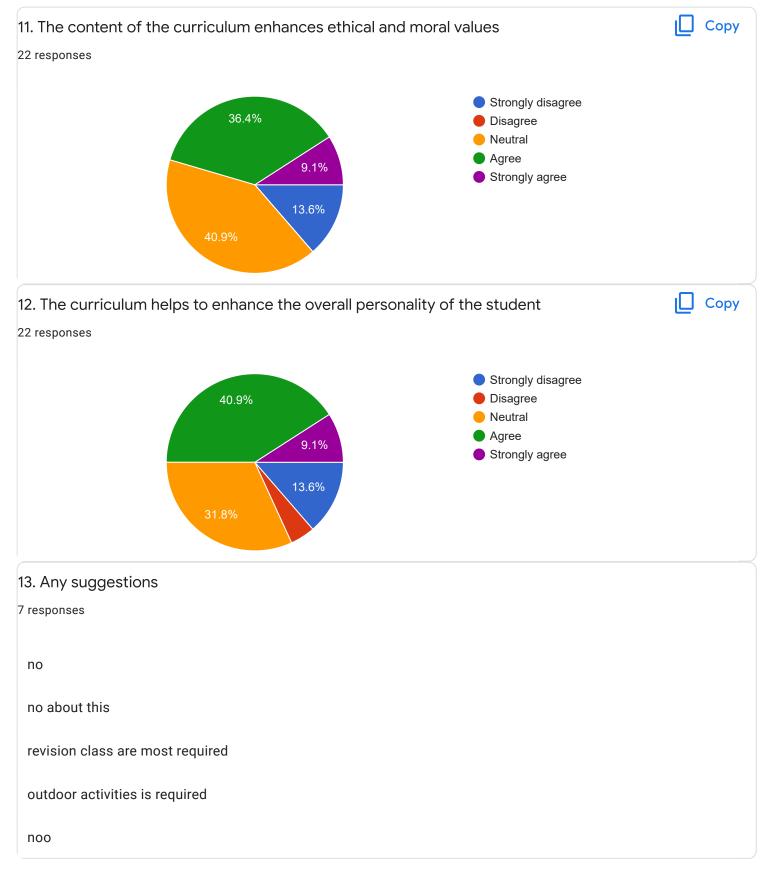

### Section B: Feedback about Institution

1. The institute takes active interest in promoting internship, student exchange, field visit opportunities for students.

22 responses

Copy

| 5/7/22, 4:10 PM                                                                                                            | FeedBack III Sem B.Sc - Google Forms                                                    |
|----------------------------------------------------------------------------------------------------------------------------|-----------------------------------------------------------------------------------------|
| 10. Give three observation/suggestions to impinstitution.                                                                  | prove the overall teaching-learning experience in the                                   |
| 10 responses                                                                                                               |                                                                                         |
| very good experience ,well known teaching,                                                                                 |                                                                                         |
| no its going well i think                                                                                                  |                                                                                         |
| <ol> <li>1: excellent teaching</li> <li>2: well maintained college</li> <li>3:good interaction between studemts</li> </ol> |                                                                                         |
| improving                                                                                                                  |                                                                                         |
| need lab instruments                                                                                                       |                                                                                         |
| experienced teachers should be hired<br>should stess students by overtiming<br>class must be interactive                   |                                                                                         |
| no                                                                                                                         |                                                                                         |
| Section C: Feedback on Curriculum                                                                                          |                                                                                         |
| 1. Content of the syllabus is up-to-date                                                                                   | 🔲 Сору                                                                                  |
| 22 responses                                                                                                               |                                                                                         |
| 27.3% 22.7% 9.1%                                                                                                           | <ul> <li>Strongly disagree</li> <li>Disagree</li> <li>Neutral</li> <li>Agree</li> </ul> |

Strongly agree

27.3%

13.6%