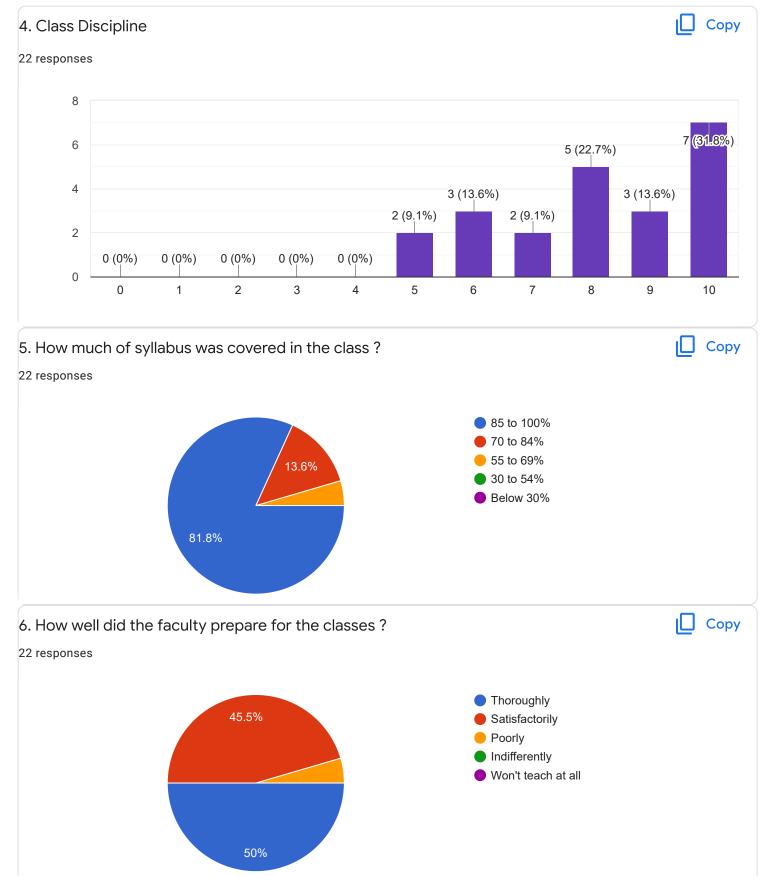

|  |
|                                 |  |
|                                 |  |

English - Mr. Adithya J

#### Сору 1. Impart of Knowledge 22 responses 6 6 <mark>(27.3%</mark>) 5 (22.7%) 4 (18.2%) 4 3 (13.6%) 2 (9.1%) 2 1 (4.5%) 1 (4.5%) 0 (0%) 0 (0%) 0 (0%) 0 (0%) 0 0 1 2 3 4 5 6 7 8 9 10

# 2. Hold on Subject

Сору

Сору

#### 22 responses



### 3. Time Management













III Sem B.Sc

#### Kannada - Ms. Anitha C B

#### 1. Impart of Knowledge

#### 16 responses





Copy

ıl I

Сору

16 responses





30 to 54% Below 30%

68.8%









Feedback

### Section A : Feedback on Faculty

III Sem B.Sc

#### Hindi - Ms. Kavitha U P





### 3. Time Management

















III Sem B.Sc

Mathematics - Mr. Rajshekar Hammigi



# 2. Hold on Subject



22 responses













III Sem B.Sc

Physics - Ms. Ashwini A R

#### 1. Impart of Knowledge

#### 22 responses



# 2. Hold on Subject





ıl I

Сору

Сору

ıП











Feedback

Section A : Feedback on Faculty

III Sem B.Sc

### Object oriented C++ - Mr. Prashanth Kumar R



2

0

0 (0%)

0

0 (0%)

1



2 (9.1%)

7

8

9

0 (0%)

3

0 (0%)

4

0 (0%)

5

0 (0%)

6

0 (0%)

2

10









III Sem B.Sc

Physics Lab - Ms. Ashwini A R

















# Section A : Feedback on Faculty

III Sem B.Sc



## 1. Impart of Knowledge

#### 22 responses





Сору

ıl I













Feedback



III Sem B.Sc

## SCI lab - Mr. Rjashekar Hammigi



# 2. Hold on Subject 22 responses 8 6 (27.3%) 7 (31.8%) 6 4 3 (13.6%) 2 1 (4.5%) 1 (4.5%)

0 (0%)

4

5

6

7

8

9



0

0 (0%)

0

0 (0%)

1

0 (0%)

2

0 (0%)

3