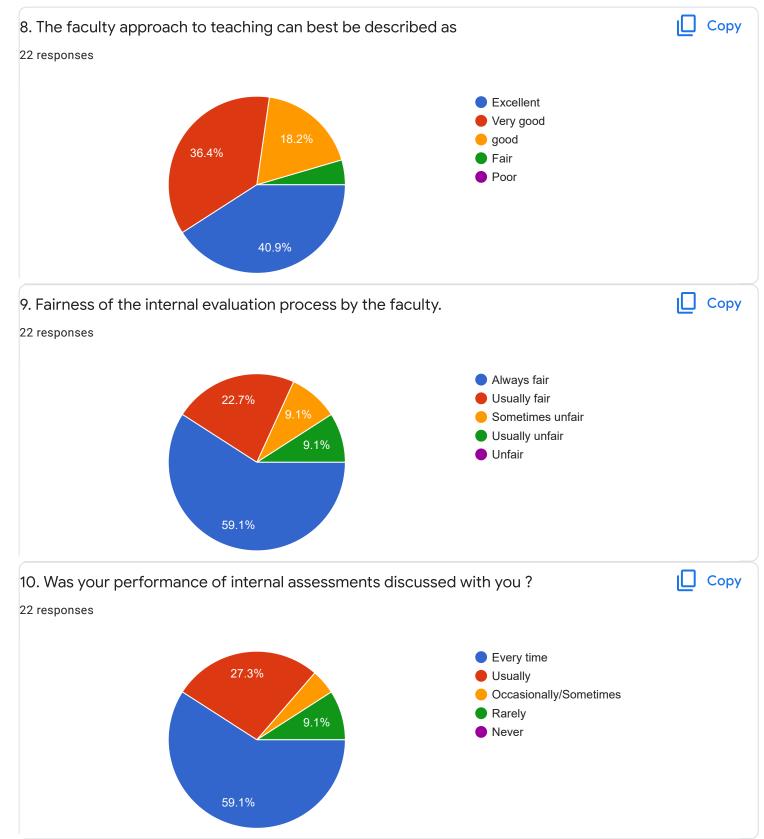

e Management













III Sem B.Sc

#### Kannada - Ms. Anitha C B

#### 1. Impart of Knowledge

#### 16 responses





Copy

ıl I

Сору

16 responses





30 to 54% Below 30%

68.8%









Feedback

### Section A : Feedback on Faculty

III Sem B.Sc

#### Hindi - Ms. Kavitha U P





### 3. Time Management

















III Sem B.Sc

Mathematics - Mr. Rajshekar Hammigi



# 2. Hold on Subject



22 responses













III Sem B.Sc

Physics - Ms. Ashwini A R

#### 1. Impart of Knowledge

#### 22 responses



# 2. Hold on Subject





ıl I

Сору

Сору

ıП











Feedback

Section A : Feedback on Faculty

III Sem B.Sc

### Object oriented C++ - Mr. Prashanth Kumar R



2

0

0 (0%)

0

0 (0%)

1



2 (9.1%)

7

8

9

0 (0%)

3

0 (0%)

4

0 (0%)

5

0 (0%)

6

0 (0%)

2

10









III Sem B.Sc

Physics Lab - Ms. Ashwini A R

















# Section A : Feedback on Faculty

III Sem B.Sc



## 1. Impart of Knowledge

#### 22 responses





Сору

ıl I













Feedback



III Sem B.Sc

## SCI lab - Mr. Rjashekar Hammigi



# 2. Hold on Subject 22 responses 8 6 (27.3%) 7 (31.8%) 6 4 3 (13.6%) 2 1 (4.5%) 1 (4.5%)

0 (0%)

4

5

6

7

8

9



0

0 (0%)

0

0 (0%)

1

0 (0%)

2

0 (0%)

3





Сору

4 (18.2%)

10

Сору

ιŪ









Suggestions/Remarks-

If any Suggestions/Remarks-

10 responses

no

nothing

physics class is going faster so please maintain that

all round good teaching by all the teachers

every lectures should be fair with everyone

teachings can be made effectively. duration college timings should be reduced so that we can make preparation at