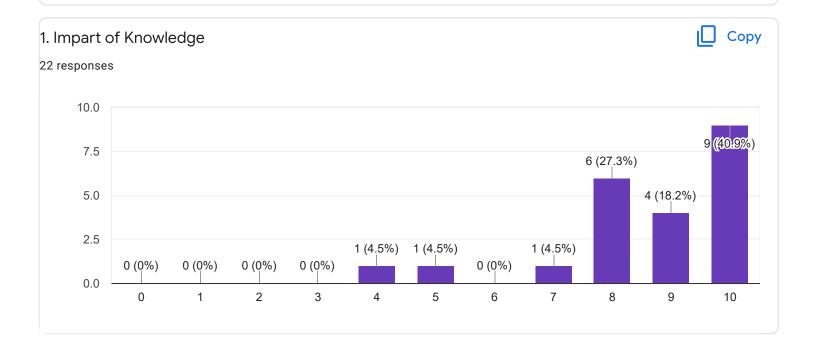

#### Сору 1. Impart of Knowledge 22 responses 6 6 <mark>(27.3%</mark>) 5 (22.7%) 4 (18.2%) 4 3 (13.6%) 2 (9.1%) 2 1 (4.5%) 1 (4.5%) 0 (0%) 0 (0%) 0 (0%) 0 (0%) 0 0 1 2 3 4 5 6 7 8 9 10