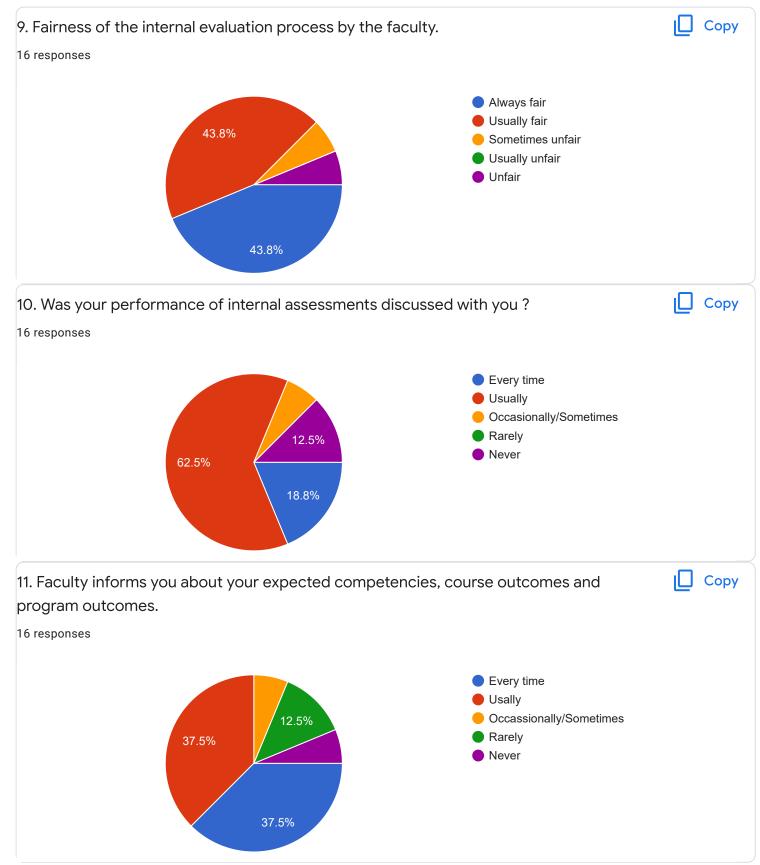

|  |
| 9481114222                      |  |
| 7259094428                      |  |
| 8073533305                      |  |
| Section A : Feedback on Faculty |  |
|                                 |  |
| III Sem B.Sc                    |  |
|                                 |  |
|                                 |  |

English - Mr. Adithya J

#### Сору 1. Impart of Knowledge 22 responses 6 6 <mark>(27.3%</mark>) 5 (22.7%) 4 (18.2%) 4 3 (13.6%) 2 (9.1%) 2 1 (4.5%) 1 (4.5%) 0 (0%) 0 (0%) 0 (0%) 0 (0%) 0 0 1 2 3 4 5 6 7 8 9 10

# 2. Hold on Subject

Сору

Сору

#### 22 responses



### 3. Time Management













III Sem B.Sc

#### Kannada - Ms. Anitha C B

#### 1. Impart of Knowledge

#### 16 responses





Copy

ıl I

Сору

16 responses





30 to 54% Below 30%

68.8%









Feedback

### Section A : Feedback on Faculty

III Sem B.Sc

#### Hindi - Ms. Kavitha U P





### 3. Time Management

















III Sem B.Sc

Mathematics - Mr. Rajshekar Hammigi



# 2. Hold on Subject



22 responses













III Sem B.Sc

Physics - Ms. Ashwini A R

#### 1. Impart of Knowledge

#### 22 responses



# 2. Hold on Subject





ıl I

Сору

Сору

ıП











Feedback

Section A : Feedback on Faculty

III Sem B.Sc

### Object oriented C++ - Mr. Prashanth Kumar R



2

0

0 (0%)

0

0 (0%)

1



2 (9.1%)

7

8

9

0 (0%)

3

0 (0%)

4

0 (0%)

5

0 (0%)

6

0 (0%)

2

10









III Sem B.Sc

Physics Lab - Ms. Ashwini A R

















# Section A : Feedback on Faculty

III Sem B.Sc



## 1. Impart of Knowledge

#### 22 responses





Сору

ıl I