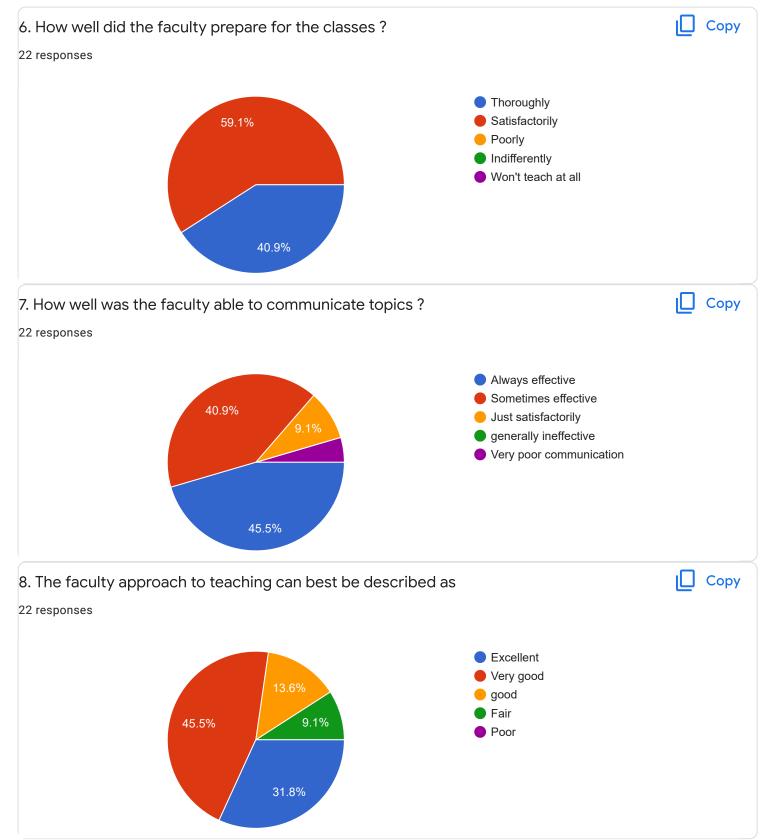

owledge 22 responses 6 6 <mark>(27.3%</mark>) 5 (22.7%) 4 (18.2%) 4 3 (13.6%) 2 (9.1%) 2 1 (4.5%) 1 (4.5%) 0 (0%) 0 (0%) 0 (0%) 0 (0%) 0 0 1 2 3 4 5 6 7 8 9 10

# 2. Hold on Subject

Сору

Сору

#### 22 responses



### 3. Time Management













III Sem B.Sc

#### Kannada - Ms. Anitha C B

#### 1. Impart of Knowledge

#### 16 responses





Copy

ıl I

Сору

16 responses





30 to 54% Below 30%

68.8%









Feedback

### Section A : Feedback on Faculty

III Sem B.Sc

#### Hindi - Ms. Kavitha U P





### 3. Time Management

















III Sem B.Sc

Mathematics - Mr. Rajshekar Hammigi



# 2. Hold on Subject



22 responses













III Sem B.Sc

Physics - Ms. Ashwini A R

#### 1. Impart of Knowledge

#### 22 responses



# 2. Hold on Subject





ıl I

Сору

Сору

ıП











Feedback

Section A : Feedback on Faculty

III Sem B.Sc

### Object oriented C++ - Mr. Prashanth Kumar R



2

0

0 (0%)

0

0 (0%)

1



2 (9.1%)

7

8

9

0 (0%)

3

0 (0%)

4

0 (0%)

5

0 (0%)

6

0 (0%)

2

10









III Sem B.Sc

Physics Lab - Ms. Ashwini A R

















# Section A : Feedback on Faculty

III Sem B.Sc



## 1. Impart of Knowledge

#### 22 responses





Сору

ıl I













Feedback



III Sem B.Sc

## SCI lab - Mr. Rjashekar Hammigi



# 2. Hold on Subject 22 responses 8 6 (27.3%) 7 (31.8%) 6 4 3 (13.6%) 2 1 (4.5%) 1 (4.5%)

0 (0%)

4

5

6

7

8

9



0

0 (0%)

0

0 (0%)

1

0 (0%)

2

0 (0%)

3





Сору

4 (18.2%)

10

Сору

ιŪ









Suggestions/Remarks-

If any Suggestions/Remarks-

10 responses

no

nothing

physics class is going faster s