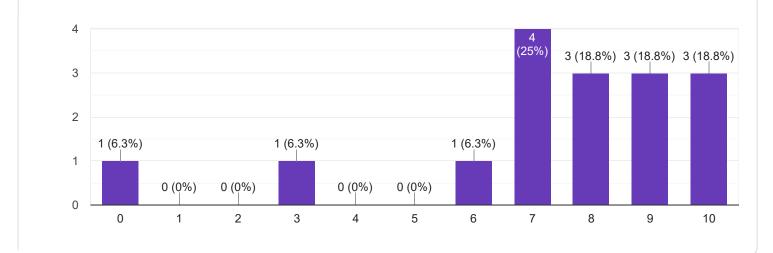

### 3. Time Management

III Sem B.Sc

### 3. Time Management

III Sem B.Sc

Mathematics - Mr. Rajshekar Hammigi