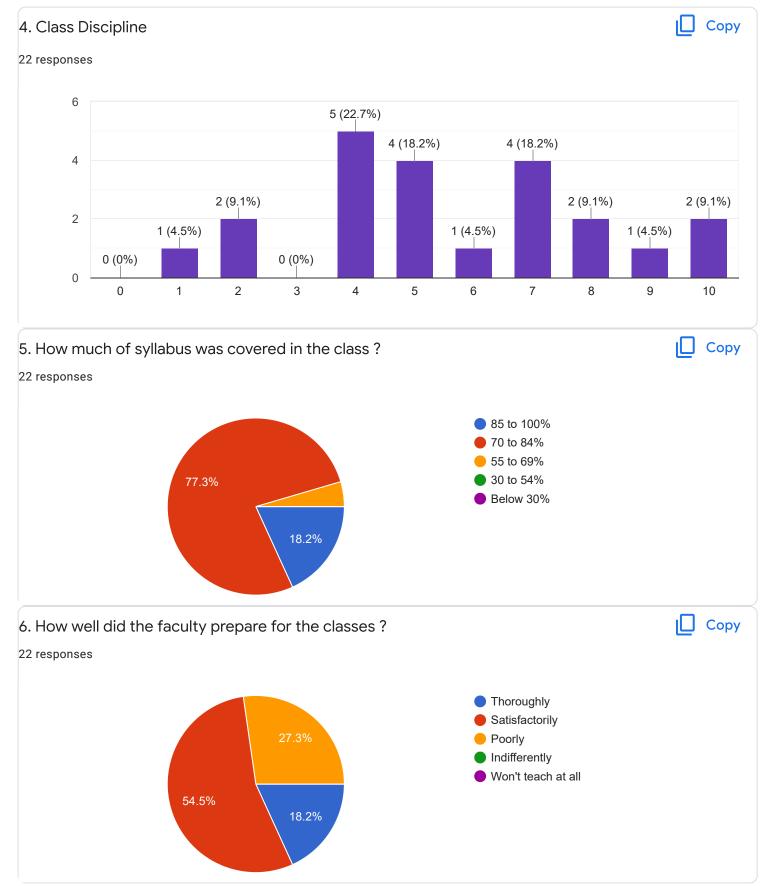

9620092738                      |  |
| 9353739967                      |  |
| 8431159114                      |  |
| 9663623820                      |  |
| 9482078913                      |  |
| 9481114222                      |  |
| 7259094428                      |  |
| 8073533305                      |  |
| Section A : Feedback on Faculty |  |
|                                 |  |
| III Sem B.Sc                    |  |
|                                 |  |
|                                 |  |

English - Mr. Adithya J

#### Сору 1. Impart of Knowledge 22 responses 6 6 <mark>(27.3%</mark>) 5 (22.7%) 4 (18.2%) 4 3 (13.6%) 2 (9.1%) 2 1 (4.5%) 1 (4.5%) 0 (0%) 0 (0%) 0 (0%) 0 (0%) 0 0 1 2 3 4 5 6 7 8 9 10

# 2. Hold on Subject

Сору

Сору

#### 22 responses



### 3. Time Management













III Sem B.Sc

#### Kannada - Ms. Anitha C B

#### 1. Impart of Knowledge

#### 16 responses





Copy

ıl I

Сору

16 responses





30 to 54% Below 30%

68.8%









Feedback

### Section A : Feedback on Faculty

III Sem B.Sc

#### Hindi - Ms. Kavitha U P





### 3. Time Management

















III Sem B.Sc

Mathematics - Mr. Rajshekar Hammigi



# 2. Hold on Subject



22 responses













III Sem B.Sc

Physics - Ms. Ashwini A R

#### 1. Impart of Knowledge

#### 22 responses



# 2. Hold on Subject





ıl I

Сору

Сору

ıП











Feedback

Section A : Feedback on Faculty

III Sem B.Sc

### Object oriented C++ - Mr. Prashanth Kumar R



2

0

0 (0%)

0

0 (0%)

1



2 (9.1%)

7

8

9

0 (0%)

3

0 (0%)

4

0 (0%)

5

0 (0%)

6

0 (0%)

2

10









III Sem B.Sc