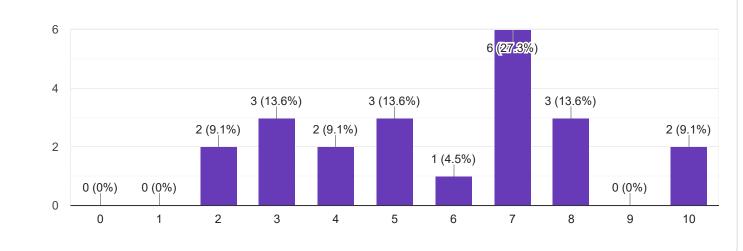

| 9620092738                      |  |
| 9353739967                      |  |
| 8431159114                      |  |
| 9663623820                      |  |
| 9482078913                      |  |
| 9481114222                      |  |
| 7259094428                      |  |
| 8073533305                      |  |
| Section A : Feedback on Faculty |  |
|                                 |  |
| III Sem B.Sc                    |  |
|                                 |  |
|                                 |  |

English - Mr. Adithya J

#### Сору 1. Impart of Knowledge 22 responses 6 6 <mark>(27.3%</mark>) 5 (22.7%) 4 (18.2%) 4 3 (13.6%) 2 (9.1%) 2 1 (4.5%) 1 (4.5%) 0 (0%) 0 (0%) 0 (0%) 0 (0%) 0 0 1 2 3 4 5 6 7 8 9 10

# 2. Hold on Subject

Сору

Сору

#### 22 responses



### 3. Time Management













III Sem B.Sc

#### Kannada - Ms. Anitha C B

#### 1. Impart of Knowledge

#### 16 responses





Copy

ıl I

Сору

16 responses





30 to 54% Below 30%

68.8%









Feedback

### Section A : Feedback on Faculty

III Sem B.Sc

#### Hindi - Ms. Kavitha U P





### 3. Time Management

















III Sem B.Sc

Mathematics - Mr. Rajshekar Hammigi



# 2. Hold on Subject



22 responses













III Sem B.Sc

Physics - Ms. Ashwini A R

#### 1. Impart of Knowledge

#### 22 responses



# 2. Hold on Subject





ıl I

Сору

Сору

ıП











Feedback

Section A : Feedback on Faculty

III Sem B.Sc

### Object oriented C++ - Mr. Prashanth Kumar R



2

0

0 (0%)

0

0 (0%)

1



2 (9.1%)

7

8

9

0 (0%)

3

0 (0%)

4

0 (0%)

5

0 (0%)

6

0 (0%)

2

10









III Sem B.