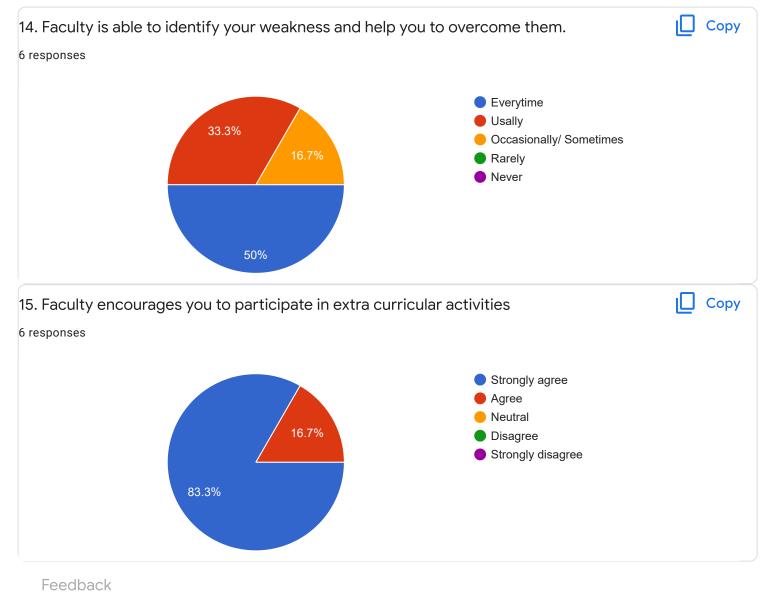

| Section A : Feedback on Faculty |  |
|                                 |  |
| III Sem B.Sc                    |  |
|                                 |  |
|                                 |  |

English - Mr. Adithya J

#### Сору 1. Impart of Knowledge 22 responses 6 6 <mark>(27.3%</mark>) 5 (22.7%) 4 (18.2%) 4 3 (13.6%) 2 (9.1%) 2 1 (4.5%) 1 (4.5%) 0 (0%) 0 (0%) 0 (0%) 0 (0%) 0 0 1 2 3 4 5 6 7 8 9 10

# 2. Hold on Subject

Сору

Сору

#### 22 responses



### 3. Time Management













III Sem B.Sc

#### Kannada - Ms. Anitha C B

#### 1. Impart of Knowledge

#### 16 responses





Copy

ıl I

Сору

16 responses





30 to 54% Below 30%

68.8%









Feedback

### Section A : Feedback on Faculty

III Sem B.Sc

#### Hindi - Ms. Kavitha U P





### 3. Time Management

















III Sem B.Sc

Mathematics - Mr. Rajshekar Hammigi



# 2. Hold on Subject



22 responses













III Sem B.Sc

Physics - Ms. Ashwini A R

#### 1. Impart of Knowledge

#### 22 responses



# 2. Hold on Subject





ıl I

Сору

Сору

ıП











Feedback

Section A : Feedback on Faculty

III Sem B.Sc

### Object oriented C++ - Mr. Prashanth Kumar R



2

0

0 (0%)

0

0 (0%)

1



2 (9.1%)

7

8

9

0 (0%)

3

0 (0%)

4

0 (0%)

5

0 (0%)

6

0 (0%)

2

10









III Sem B.Sc

Physics Lab - Ms. Ashwini A R

















# Section A : Feedback on Faculty

III Sem B.Sc



## 1. Impart of Knowledge

#### 22 responses





Сору

ıl I













Feedback



III Sem B.Sc

## SCI lab - Mr. Rjashekar Hammigi



# 2. Hold on Subject 22 responses 8 6 (27.3%) 7 (31.8%) 6 4 3 (13.6%) 2