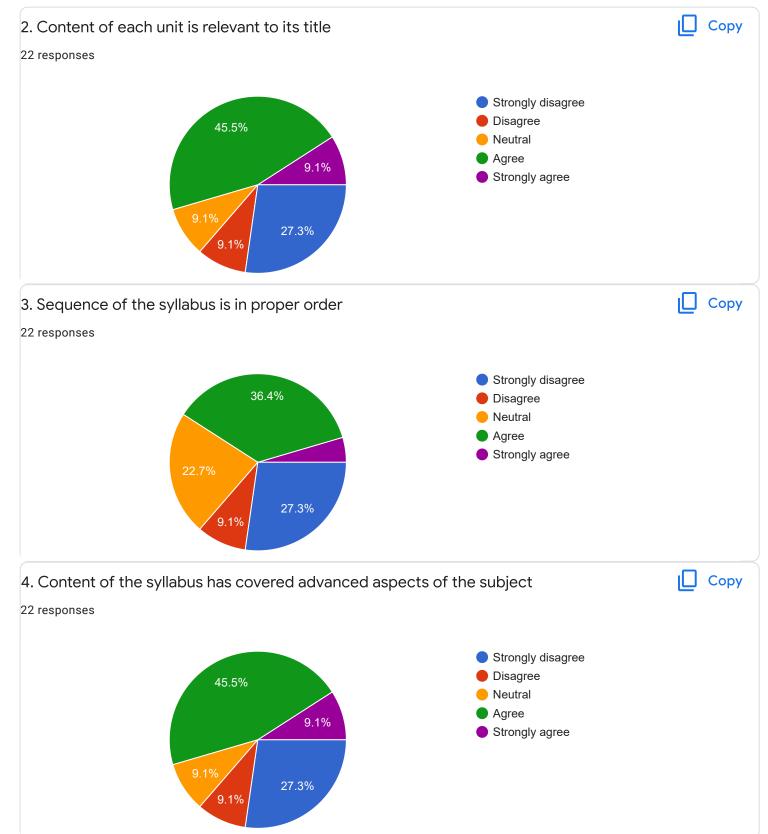

|                                                                                         |
| 1. Content of the syllabus is up-to-date                                                                                   | 🔲 Сору                                                                                  |
| 22 responses                                                                                                               |                                                                                         |
| 27.3% 22.7% 9.1%                                                                                                           | <ul> <li>Strongly disagree</li> <li>Disagree</li> <li>Neutral</li> <li>Agree</li> </ul> |

Strongly agree

27.3%

13.6%