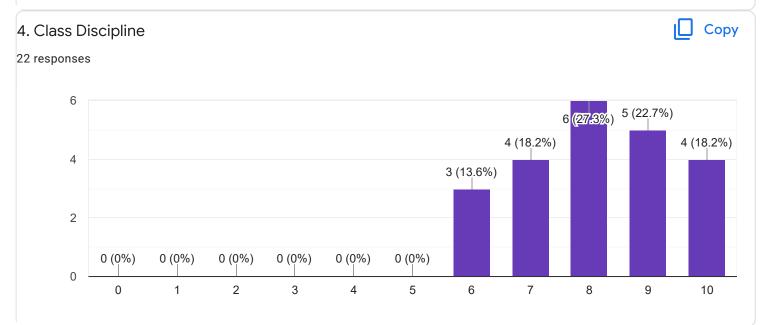

III Sem B.Sc

Physics - Ms. Ashwini A R

#### 1. Impart of Knowledge

#### 22 responses



# 2. Hold on Subject





ıl I

Сору

Сору

ıП











Feedback

Section A : Feedback on Faculty

III Sem B.Sc

### Object oriented C++ - Mr. Prashanth Kumar R



2

0

0 (0%)

0

0 (0%)

1



2 (9.1%)

7

8

9

0 (0%)

3

0 (0%)

4

0 (0%)

5

0 (0%)

6

0 (0%)

2

10









III Sem B.Sc

Physics Lab - Ms. Ashwini A R

















# Section A : Feedback on Faculty

III Sem B.Sc



## 1. Impart of Knowledge

#### 22 responses





Сору

ıl I













Feedback



III Sem B.Sc

## SCI lab - Mr. Rjashekar Hammigi



# 2. Hold on Subject 22 responses 8 6 (27.3%) 7 (31.8%) 6 4 3 (13.6%) 2 1 (4.5%) 1 (4.5%)

0 (0%)

4

5

6

7

8

9



0

0 (0%)

0

0 (0%)

1

0 (0%)

2

0 (0%)

3





Сору

4 (18.2%)

10

Сору

ιŪ









Suggestions/Remarks-

If any Suggestions/Remarks-

10 responses

no

nothing

physics class is going faster so please maintain that

all round good teaching by all the teachers

every lectures should be fair with everyone

teachings can be made effectively. duration college timings should be reduced so that we can make preparation at home.every internal questions should disscussed in class.

my suggestion for the english aditya sir that dont go thoroly while teaching the lesson explane one the consept what we have.

### Section B: Feedback about Institution

1. The institute takes active interest in promoting internship, student exchange, field visit opportunities for students.

22 responses



Copy







| 5/7/22, 4:10 PM