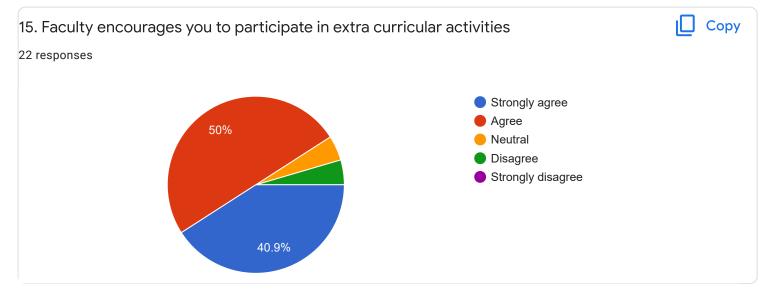

e 22 responses 6 6 <mark>(27.3%</mark>) 5 (22.7%) 4 (18.2%) 4 3 (13.6%) 2 (9.1%) 2 1 (4.5%) 1 (4.5%) 0 (0%) 0 (0%) 0 (0%) 0 (0%) 0 0 1 2 3 4 5 6 7 8 9 10

# 2. Hold on Subject

Сору

Сору

#### 22 responses



### 3. Time Management













III Sem B.Sc

#### Kannada - Ms. Anitha C B

#### 1. Impart of Knowledge

#### 16 responses





Copy

ıl I

Сору

16 responses





30 to 54% Below 30%

68.8%









Feedback

### Section A : Feedback on Faculty

III Sem B.Sc

#### Hindi - Ms. Kavitha U P





### 3. Time Management

















III Sem B.Sc

Mathematics - Mr. Rajshekar Hammigi



# 2. Hold on Subject



22 responses













III Sem B.Sc

Physics - Ms. Ashwini A R

#### 1. Impart of Knowledge

#### 22 responses



# 2. Hold on Subject





ıl I

Сору

Сору

ıП











Feedback

Section A : Feedback on Faculty

III Sem B.Sc

### Object oriented C++ - Mr. Prashanth Kumar R



2

0

0 (0%)

0

0 (0%)

1



2 (9.1%)

7

8

9

0 (0%)

3

0 (0%)

4

0 (0%)

5

0 (0%)

6

0 (0%)

2

10









III Sem B.Sc

Physics Lab - Ms. Ashwini A R

















# Section A : Feedback on Faculty

III Sem B.Sc



## 1. Impart of Knowledge

#### 22 responses





Сору

ıl I













Feedback



III Sem B.Sc

## SCI lab - Mr. Rjashekar Hammigi



# 2. Hold on Subject 22 responses 8 6 (27.3%) 7 (31.8%) 6 4 3 (13.6%) 2 1 (4.5%) 1 (4.5%)

0 (0%)

4

5

6

7

8

9



0

0 (0%)

0

0 (0%)

1

0 (0%)

2

0 (0%)

3





Сору

4 (18.2%)

10

Сору

ιŪ









Suggestions/Remarks-

If any Suggestions/Remarks-

10 responses

no

nothing

physics class is going faster so plea