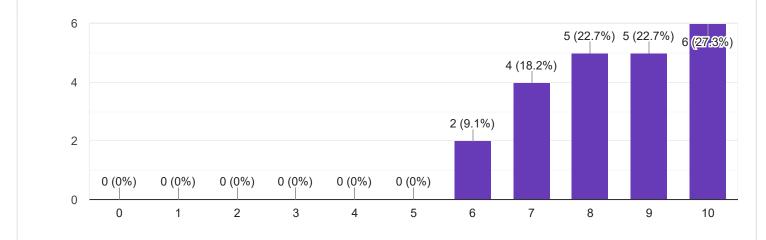

III Sem B.Sc

Physics - Ms. Ashwini A R

#### 1. Impart of Knowledge

#### 22 responses



# 2. Hold on Subject





ıl I

Сору

Сору

ıП











Feedback

Section A : Feedback on Faculty

III Sem B.Sc

### Object oriented C++ - Mr. Prashanth Kumar R



2

0

0 (0%)

0

0 (0%)

1



2 (9.1%)

7

8

9

0 (0%)

3

0 (0%)

4

0 (0%)

5

0 (0%)

6

0 (0%)

2

10









III Sem B.Sc

Physics Lab - Ms. Ashwini A R

















# Section A : Feedback on Faculty

III Sem B.Sc



## 1. Impart of Knowledge

#### 22 responses





Сору

ıl I













Feedback



III Sem B.Sc

## SCI lab - Mr. Rjashekar Hammigi



# 2. Hold on Subject 22 responses 8 6 (27.3%) 7 (31.8%) 6 4 3 (13.6%) 2 1 (4.5%) 1 (4.5%)

0 (0%)

4

5

6

7

8

9



0

0 (0%)

0

0 (0%)

1

0 (0%)

2

0 (0%)

3





Сору

4 (18.2%)

10

Сору

ιŪ









Suggestions/Remarks-

If any Suggestions/Remarks-

10 responses

no

nothing

physics class is going faster so please maintain that

all round good teaching by all the teachers

every lectures should be fair with everyone

teachings can be made effectively. duration college timings should be reduced so that we can make preparation at home.every internal questions should disscussed in class.

my suggestion for the english aditya sir that dont go thoroly while teaching the lesson explane one the consept what we have.

### Section B: Feedback about Institution

1. The institute takes active interest in promoting internship, student exchange, field visit opportunities for students.

22 responses



Copy







| 5/7/22, 4:10 PM