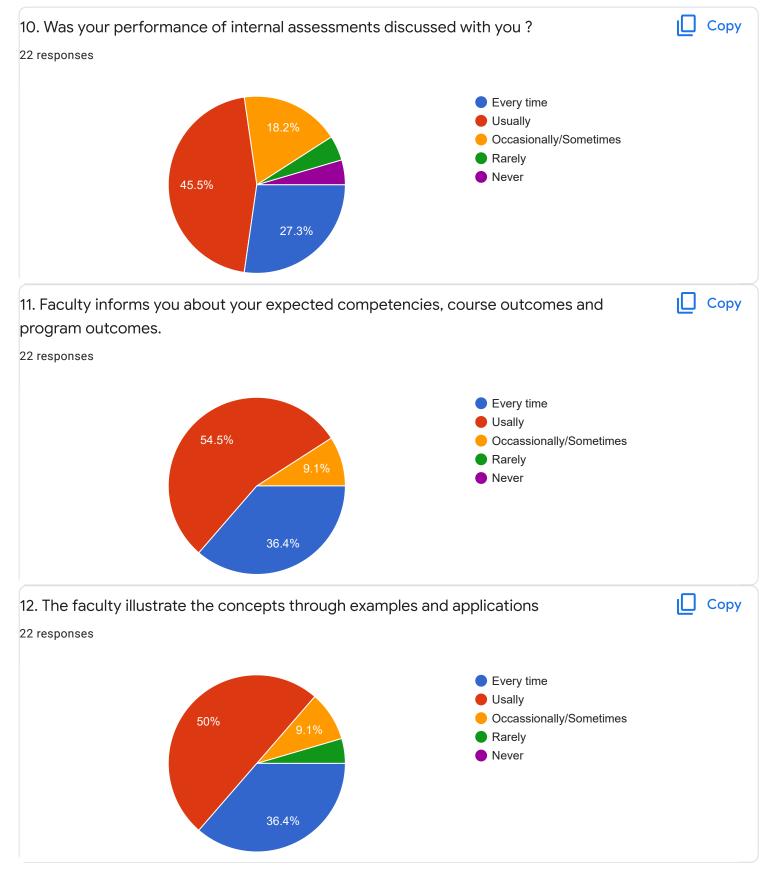

ha C B

#### 1. Impart of Knowledge

#### 16 responses





Copy

ıl I

Сору

16 responses





30 to 54% Below 30%

68.8%









Feedback

### Section A : Feedback on Faculty

III Sem B.Sc

#### Hindi - Ms. Kavitha U P





### 3. Time Management

















III Sem B.Sc

Mathematics - Mr. Rajshekar Hammigi



# 2. Hold on Subject



22 responses













III Sem B.Sc

Physics - Ms. Ashwini A R

#### 1. Impart of Knowledge

#### 22 responses



# 2. Hold on Subject





ıl I

Сору

Сору

ıП











Feedback

Section A : Feedback on Faculty

III Sem B.Sc

### Object oriented C++ - Mr. Prashanth Kumar R



2

0

0 (0%)

0

0 (0%)

1



2 (9.1%)

7

8

9

0 (0%)

3

0 (0%)

4

0 (0%)

5

0 (0%)

6

0 (0%)

2

10









III Sem B.Sc

Physics Lab - Ms. Ashwini A R

















# Section A : Feedback on Faculty

III Sem B.Sc



## 1. Impart of Knowledge

#### 22 responses





Сору

ıl I













Feedback



III Sem B.Sc

## SCI lab - Mr. Rjashekar Hammigi



# 2. Hold on Subject 22 responses 8 6 (27.3%) 7 (31.8%) 6 4 3 (13.6%) 2 1 (4.5%) 1 (4.5%)

0 (0%)

4

5

6

7

8

9



0

0 (0%)

0

0 (0%)

1

0 (0%)

2

0 (0%)

3





Сору

4 (18.2%)

10

Сору

ιŪ









Suggestions/Remarks-

If any Suggestions/Remarks-

10 responses

no

nothing

physics class is going faster so please maintain that

all round good teaching by all the teachers

every lectures should be fair with everyone

teachings can be made effectively. duration college timings should be reduced so that we can make preparation at home.every internal questions should disscussed in class.

my