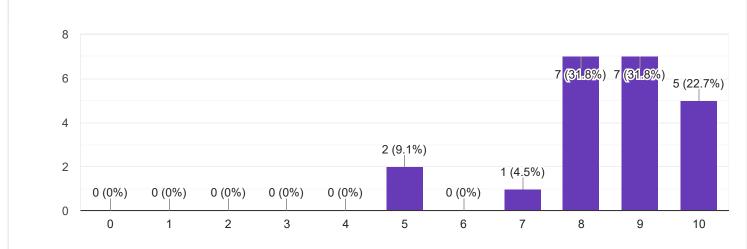

# 2. Hold on Subject 22 responses 8 6 (27.3%) 7 (31.8%) 6 4 3 (13.6%) 2 1 (4.5%) 1 (4.5%)

0 (0%)

4

5

6

7

8

9