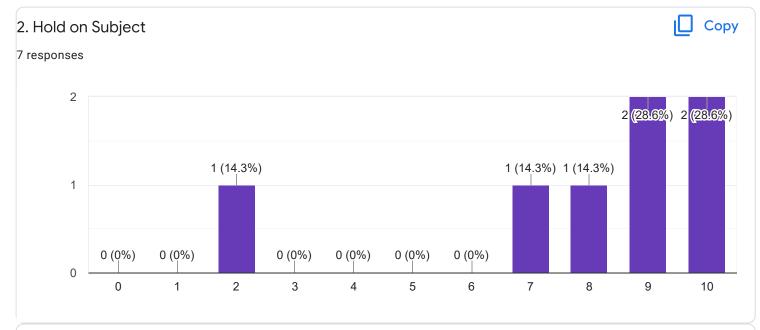

| 8073533305                      |  |
| Section A : Feedback on Faculty |  |
|                                 |  |
| III Sem B.Sc                    |  |
|                                 |  |
|                                 |  |

English - Mr. Adithya J

#### Сору 1. Impart of Knowledge 22 responses 6 6 <mark>(27.3%</mark>) 5 (22.7%) 4 (18.2%) 4 3 (13.6%) 2 (9.1%) 2 1 (4.5%) 1 (4.5%) 0 (0%) 0 (0%) 0 (0%) 0 (0%) 0 0 1 2 3 4 5 6 7 8 9 10

# 2. Hold on Subject

Сору

Сору

#### 22 responses



### 3. Time Management













III Sem B.Sc

#### Kannada - Ms. Anitha C B

#### 1. Impart of Knowledge

#### 16 responses





Copy

ıl I

Сору

16 responses





30 to 54% Below 30%

68.8%









Feedback

### Section A : Feedback on Faculty

III Sem B.Sc

#### Hindi - Ms. Kavitha U P





### 3. Time Management

















III Sem B.Sc

Mathematics - Mr. Rajshekar Hammigi



# 2. Hold on Subject



22 responses













III Sem B.Sc

Physics - Ms. Ashwini A R

#### 1. Impart of Knowledge

#### 22 responses



# 2. Hold on Subject





ıl I

Сору

Сору

ıП











Feedback

Section A : Feedback on Faculty

III Sem B.Sc

### Object oriented C++ - Mr. Prashanth Kumar R



2

0

0 (0%)

0

0 (0%)

1



2 (9.1%)

7

8

9

0 (0%)

3

0 (0%)

4

0 (0%)

5

0 (0%)

6

0 (0%)

2

10









III Sem B.Sc

Physics Lab - Ms. Ashwini A R

















# Section A : Feedback on Faculty

III Sem B.Sc



## 1. Impart of Knowledge

#### 22 responses





Сору

ıl I













Feedback



III Sem B.Sc

## SCI lab - Mr. Rjashekar Hammigi



# 2. Hold on Subject 22 response