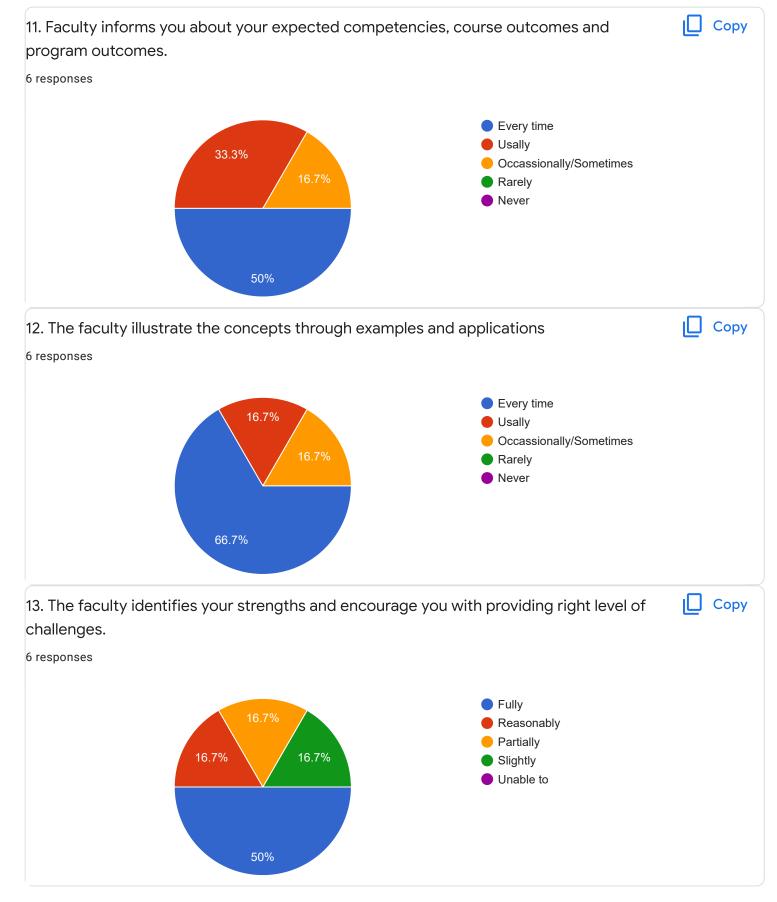

|
| Section A : Feedback on Faculty |  |
|                                 |  |
| III Sem B.Sc                    |  |
|                                 |  |
|                                 |  |

English - Mr. Adithya J

#### Сору 1. Impart of Knowledge 22 responses 6 6 <mark>(27.3%</mark>) 5 (22.7%) 4 (18.2%) 4 3 (13.6%) 2 (9.1%) 2 1 (4.5%) 1 (4.5%) 0 (0%) 0 (0%) 0 (0%) 0 (0%) 0 0 1 2 3 4 5 6 7 8 9 10

# 2. Hold on Subject

Сору

Сору

#### 22 responses



### 3. Time Management













III Sem B.Sc

#### Kannada - Ms. Anitha C B

#### 1. Impart of Knowledge

#### 16 responses





Copy

ıl I

Сору

16 responses





30 to 54% Below 30%

68.8%









Feedback

### Section A : Feedback on Faculty

III Sem B.Sc

#### Hindi - Ms. Kavitha U P





### 3. Time Management

















III Sem B.Sc

Mathematics - Mr. Rajshekar Hammigi



# 2. Hold on Subject



22 responses













III Sem B.Sc

Physics - Ms. Ashwini A R

#### 1. Impart of Knowledge

#### 22 responses



# 2. Hold on Subject





ıl I

Сору

Сору

ıП











Feedback

Section A : Feedback on Faculty

III Sem B.Sc

### Object oriented C++ - Mr. Prashanth Kumar R



2

0

0 (0%)

0

0 (0%)

1



2 (9.1%)

7

8

9

0 (0%)

3

0 (0%)

4

0 (0%)

5

0 (0%)

6

0 (0%)

2

10









III Sem B.Sc

Physics Lab - Ms. Ashwini A R

















# Section A : Feedback on Faculty

III Sem B.Sc



## 1. Impart of Knowledge

#### 22 responses





Сору

ıl I













Feedback



III Sem B.Sc

## SCI lab - Mr. Rjashekar Hammigi



# 2. Hold on Subject 22 responses 8 6 (27.3%) 7 (31.8%) 6 4 3 (13.6%)