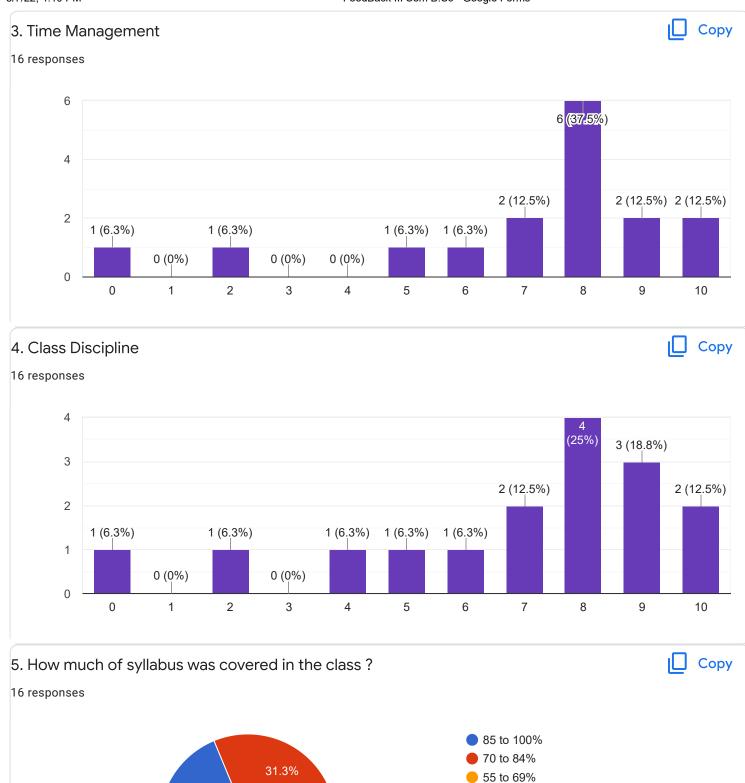

### 3. Time Management

III Sem B.Sc

### 3. Time Management

III Sem B.Sc

Mathematics - Mr. Rajshekar Hammigi