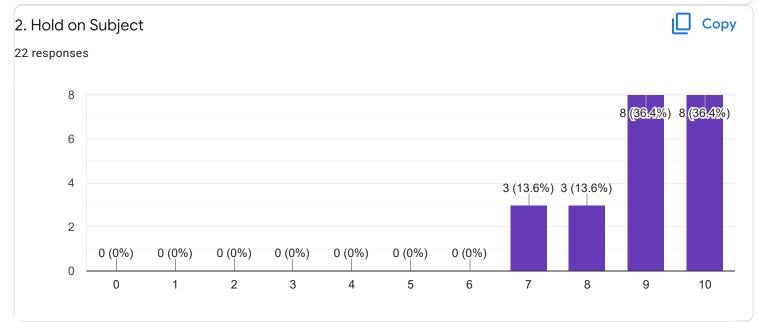

#### Hindi - Ms. Kavitha U P

# 2. Hold on Subject

22 responses

III Sem B.Sc

Physics - Ms. Ashwini A R