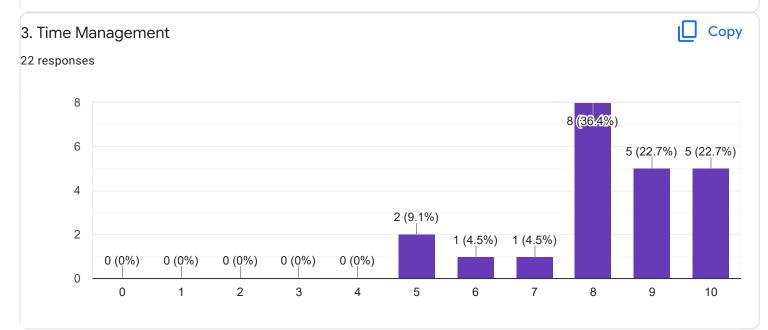

### 3. Time Management

III Sem B.Sc

### 3. Time Management

III Sem B.Sc

Mathematics - Mr. Rajshekar Hammigi