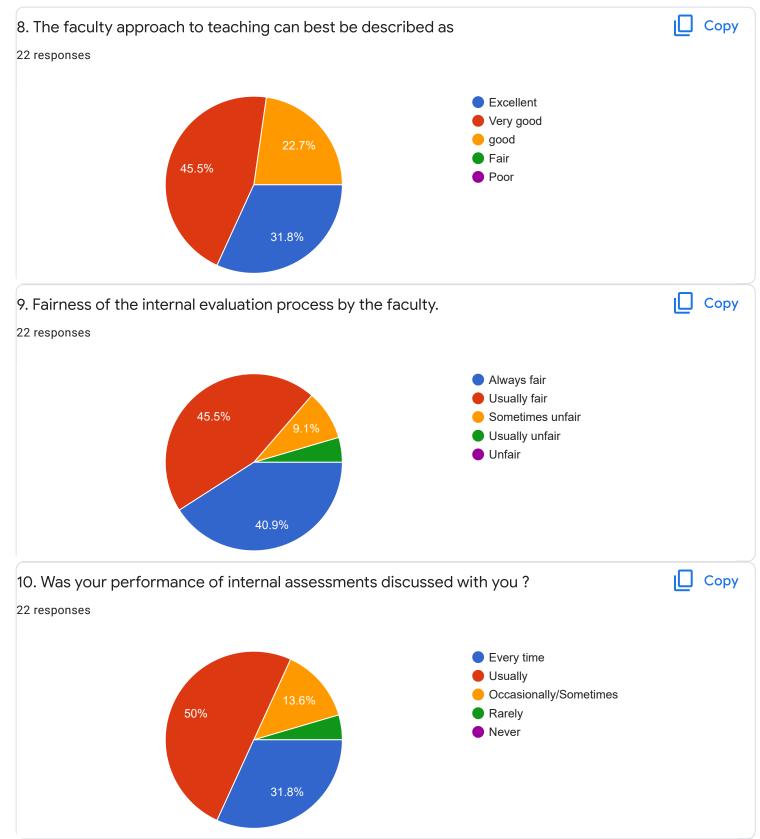

### Section B: Feedback about Institution

1. The institute takes active interest in promoting internship, student exchange, field visit opportunities for students.

22 responses

Copy

| 5/7/22, 4:10 PM                                                                                                            | FeedBack III Sem B.Sc - Google Forms                                                    |
|----------------------------------------------------------------------------------------------------------------------------|-----------------------------------------------------------------------------------------|
| 10. Give three observation/suggestions to impinstitution.                                                                  | prove the overall teaching-learning experience in the                                   |
| 10 responses                                                                                                               |                                                                                         |
| very good experience ,well known teaching,                                                                                 |                                                                                         |
| no its going well i think                                                                                                  |                                                                                         |
| <ol> <li>1: excellent teaching</li> <li>2: well maintained college</li> <li>3:good interaction between studemts</li> </ol> |                                                                                         |
| improving                                                                                                                  |                                                                                         |
| need lab instruments                                                                                                       |                                                                                         |
| experienced teachers should be hired<br>should stess students by overtiming<br>class must be interactive                   |                                                                                         |
| no                                                                                                                         |                                                                                         |
| Section C: Feedback on Curriculum                                                                                          |                                                                                         |
| 1. Content of the syllabus is up-to-date                                                                                   | 🔲 Сору                                                                                  |
| 22 responses                                                                                                               |                                                                                         |
| 27.3% 22.7% 9.1%                                                                                                           | <ul> <li>Strongly disagree</li> <li>Disagree</li> <li>Neutral</li> <li>Agree</li> </ul> |