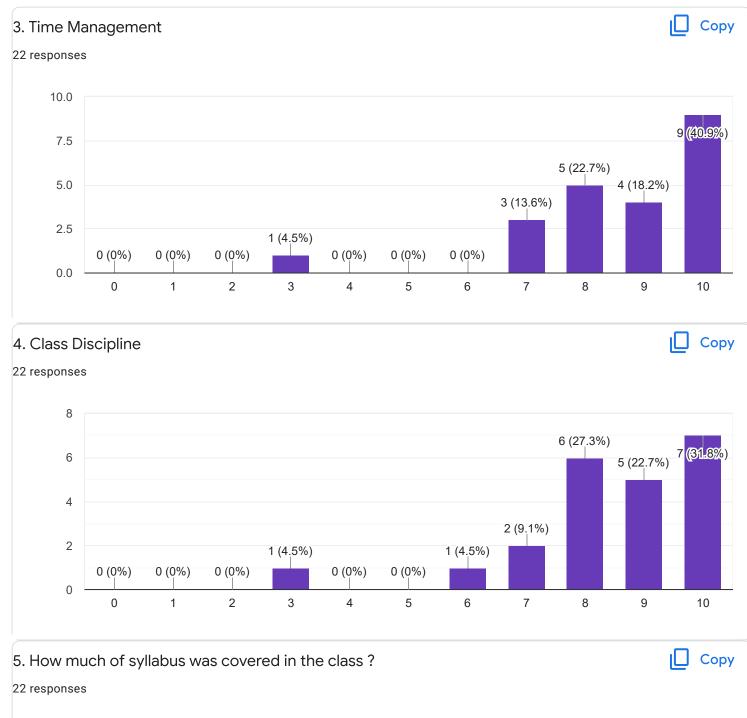

### 3. Time Management

III Sem B.Sc

### 3. Time Management

III Sem B.Sc

Mathematics - Mr. Rajshekar Hammigi