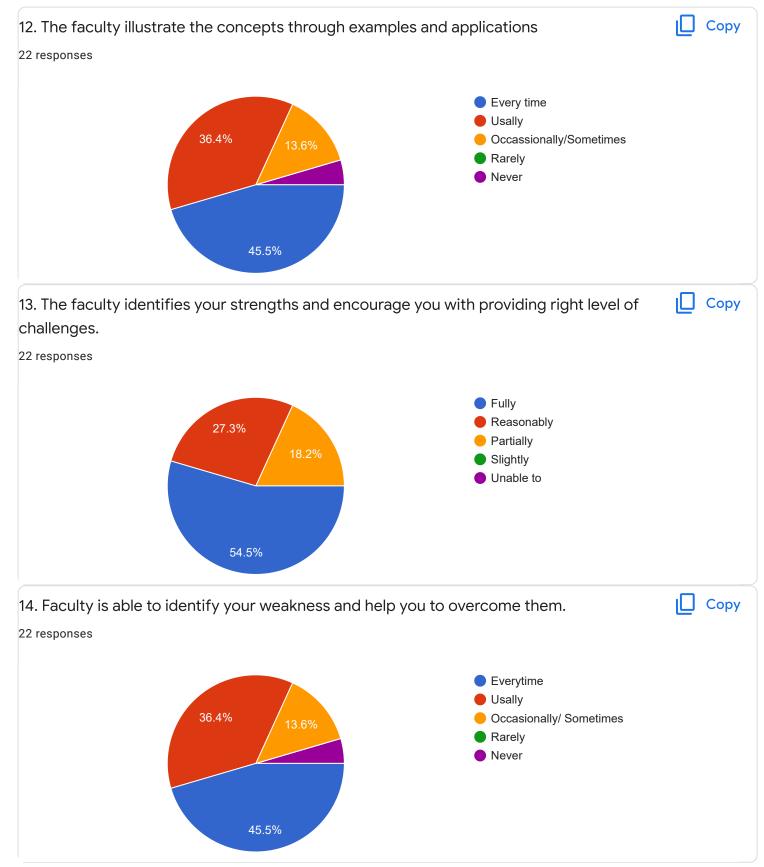

dge 22 responses 6 6 <mark>(27.3%</mark>) 5 (22.7%) 4 (18.2%) 4 3 (13.6%) 2 (9.1%) 2 1 (4.5%) 1 (4.5%) 0 (0%) 0 (0%) 0 (0%) 0 (0%) 0 0 1 2 3 4 5 6 7 8 9 10

# 2. Hold on Subject

Сору

Сору

#### 22 responses



### 3. Time Management













III Sem B.Sc

#### Kannada - Ms. Anitha C B

#### 1. Impart of Knowledge

#### 16 responses





Copy

ıl I

Сору

16 responses





30 to 54% Below 30%

68.8%









Feedback

### Section A : Feedback on Faculty

III Sem B.Sc

#### Hindi - Ms. Kavitha U P





### 3. Time Management

















III Sem B.Sc

Mathematics - Mr. Rajshekar Hammigi



# 2. Hold on Subject



22 responses













III Sem B.Sc

Physics - Ms. Ashwini A R

#### 1. Impart of Knowledge

#### 22 responses



# 2. Hold on Subject





ıl I

Сору

Сору

ıП











Feedback

Section A : Feedback on Faculty

III Sem B.Sc

### Object oriented C++ - Mr. Prashanth Kumar R



2

0

0 (0%)

0

0 (0%)

1



2 (9.1%)

7

8

9

0 (0%)

3

0 (0%)

4

0 (0%)

5

0 (0%)

6

0 (0%)

2

10









III Sem B.Sc

Physics Lab - Ms. Ashwini A R

















# Section A : Feedback on Faculty

III Sem B.Sc



## 1. Impart of Knowledge

#### 22 responses





Сору

ıl I













Feedback



III Sem B.Sc

## SCI lab - Mr. Rjashekar Hammigi



# 2. Hold on Subject 22 responses 8 6 (27.3%) 7 (31.8%) 6 4 3 (13.6%) 2 1 (4.5%) 1 (4.5%)

0 (0%)

4

5

6

7

8

9



0

0 (0%)

0

0 (0%)

1

0 (0%)

2

0 (0%)

3





Сору

4 (18.2%)

10

Сору

ιŪ









Suggestions/Remarks-

If any Suggestions/Remarks-

10 responses

no

nothing

physics class is going faster so pl