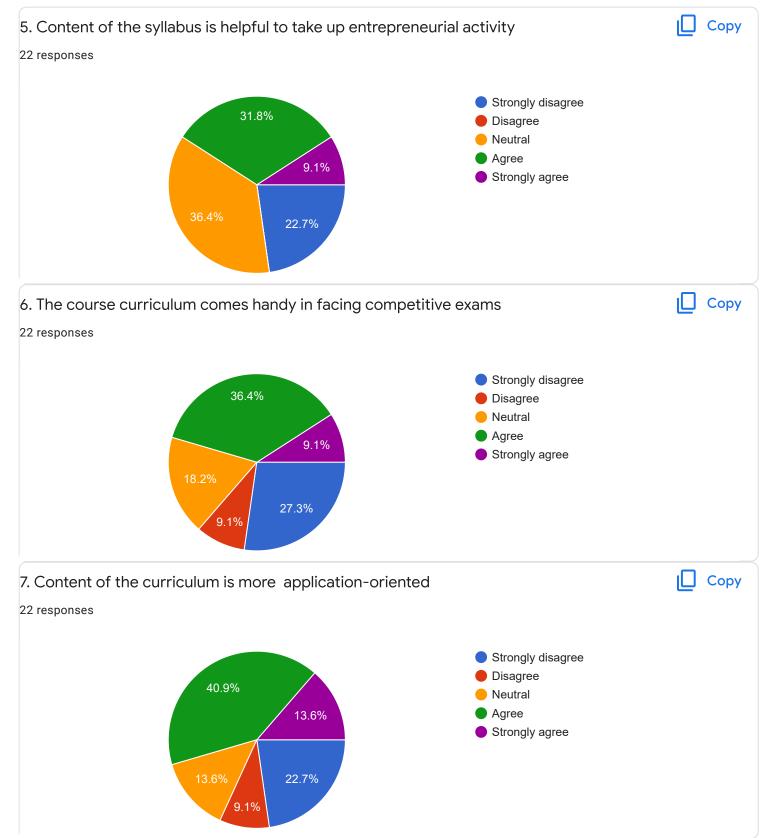

|                                                                                         |
| 1. Content of the syllabus is up-to-date                                                                                   | 🔲 Сору                                                                                  |
| 22 responses                                                                                                               |                                                                                         |
| 27.3% 22.7% 9.1%                                                                                                           | <ul> <li>Strongly disagree</li> <li>Disagree</li> <li>Neutral</li> <li>Agree</li> </ul> |

Strongly agree

27.3%

13.6%