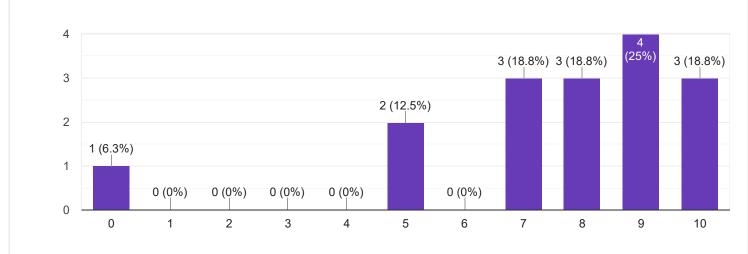

|  |
| 9663623820                      |  |
| 9482078913                      |  |
| 9481114222                      |  |
| 7259094428                      |  |
| 8073533305                      |  |
| Section A : Feedback on Faculty |  |
|                                 |  |
| III Sem B.Sc                    |  |
|                                 |  |
|                                 |  |

English - Mr. Adithya J

#### Сору 1. Impart of Knowledge 22 responses 6 6 <mark>(27.3%</mark>) 5 (22.7%) 4 (18.2%) 4 3 (13.6%) 2 (9.1%) 2 1 (4.5%) 1 (4.5%) 0 (0%) 0 (0%) 0 (0%) 0 (0%) 0 0 1 2 3 4 5 6 7 8 9 10

# 2. Hold on Subject

Сору

Сору

#### 22 responses



### 3. Time Management













III Sem B.Sc

#### Kannada - Ms. Anitha C B

#### 1. Impart of Knowledge

#### 16 responses





Copy

ıl I

Сору

16 responses





30 to 54% Below 30%

68.8%









Feedback

### Section A : Feedback on Faculty

III Sem B.Sc

#### Hindi - Ms. Kavitha U P





### 3. Time Management

















III Sem B.Sc

Mathematics - Mr. Rajshekar Hammigi



# 2. Hold on Subject



22 responses













III Sem B.Sc

Physics - Ms. Ashwini A R

#### 1. Impart of Knowledge

#### 22 responses



# 2. Hold on Subject





ıl I

Сору

Сору

ıП











Feedback

Section A : Feedback on Faculty

III Sem B.Sc

### Object oriented C++ - Mr. Prashanth Kumar R



2

0

0 (0%)

0

0 (0%)

1



2 (9.1%)

7

8

9

0 (0%)

3

0 (0%)

4

0 (0%)

5

0 (0%)

6

0 (0%)

2

10









III Sem B.Sc

Physics Lab - Ms. Ashwini A R

















# Section A : Feedback on Faculty

III Sem B.Sc



#