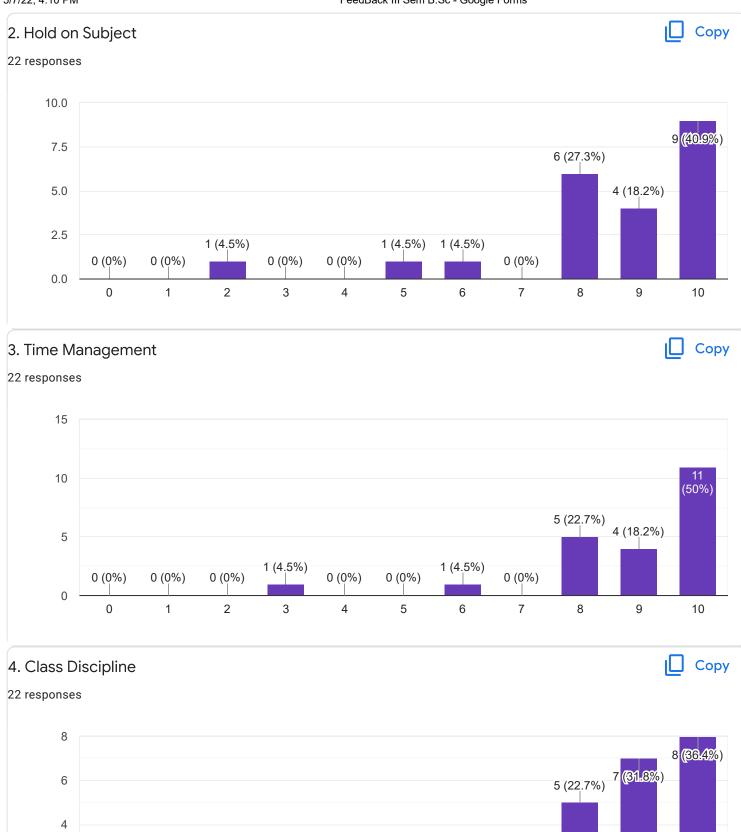

# 2. Hold on Subject

Сору

Сору

#### 22 responses

### 3. Time Management

III Sem B.Sc

### 3. Time Management

III Sem B.Sc

Mathematics - Mr. Rajshekar Hammigi