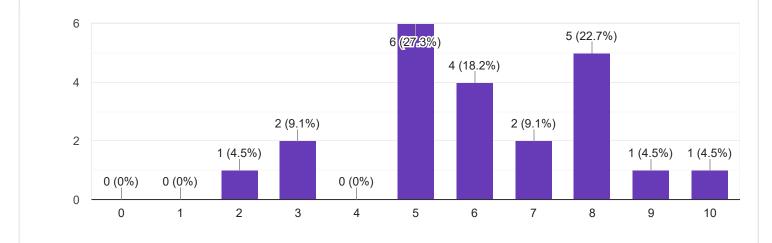

#### Сору 1. Impart of Knowledge 22 responses 6 6 <mark>(27.3%</mark>) 5 (22.7%) 4 (18.2%) 4 3 (13.6%) 2 (9.1%) 2 1 (4.5%) 1 (4.5%) 0 (0%) 0 (0%) 0 (0%) 0 (0%) 0 0 1 2 3 4 5 6 7 8 9 10