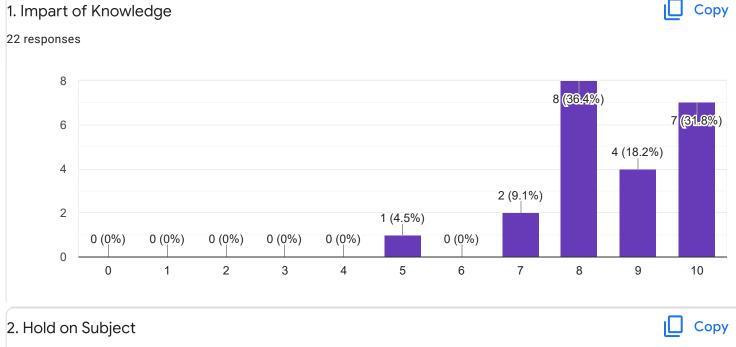

English - Mr. Adithya J

#### Сору 1. Impart of Knowledge 22 responses 6 6 <mark>(27.3%</mark>) 5 (22.7%) 4 (18.2%) 4 3 (13.6%) 2 (9.1%) 2 1 (4.5%) 1 (4.5%) 0 (0%) 0 (0%) 0 (0%) 0 (0%) 0 0 1 2 3 4 5 6 7 8 9 10