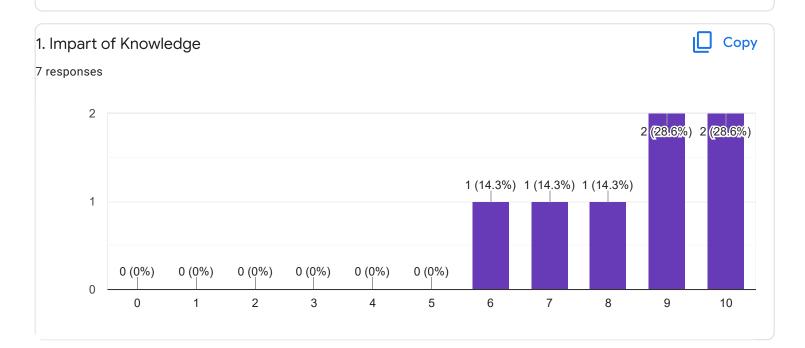

|
| 8073533305                      |  |
| Section A : Feedback on Faculty |  |
|                                 |  |
| III Sem B.Sc                    |  |
|                                 |  |
|                                 |  |

English - Mr. Adithya J

#### Сору 1. Impart of Knowledge 22 responses 6 6 <mark>(27.3%</mark>) 5 (22.7%) 4 (18.2%) 4 3 (13.6%) 2 (9.1%) 2 1 (4.5%) 1 (4.5%) 0 (0%) 0 (0%) 0 (0%) 0 (0%) 0 0 1 2 3 4 5 6 7 8 9 10

# 2. Hold on Subject

Сору

Сору

#### 22 responses



### 3. Time Management













III Sem B.Sc

#### Kannada - Ms. Anitha C B

#### 1. Impart of Knowledge

#### 16 responses





Copy

ıl I

Сору

16 responses





30 to 54% Below 30%

68.8%









Feedback

### Section A : Feedback on Faculty

III Sem B.Sc

#### Hindi - Ms. Kavitha U P





### 3. Time Management

















III Sem B.Sc

Mathematics - Mr. Rajshekar Hammigi



# 2. Hold on Subject



22 responses













III Sem B.Sc

Physics - Ms. Ashwini A R

#### 1. Impart of Knowledge

#### 22 responses



# 2. Hold on Subject





ıl I

Сору

Сору

ıП











Feedback

Section A : Feedback on Faculty

III Sem B.Sc

### Object oriented C++ - Mr. Prashanth Kumar R



2

0

0 (0%)

0

0 (0%)

1



2 (9.1%)

7

8

9

0 (0%)

3

0 (0%)

4

0 (0%)

5

0 (0%)

6

0 (0%)

2

10









III Sem B.Sc

Physics Lab - Ms. Ashwini A R

















# Section A : Feedback on Faculty

III Sem B.Sc



## 1. Impart of Knowledge

#### 22 responses





Сору

ıl I













Feedback



III Sem B.Sc

## SCI lab - Mr. Rjashekar Hammigi



# 2. Hold on Subject 22 respon