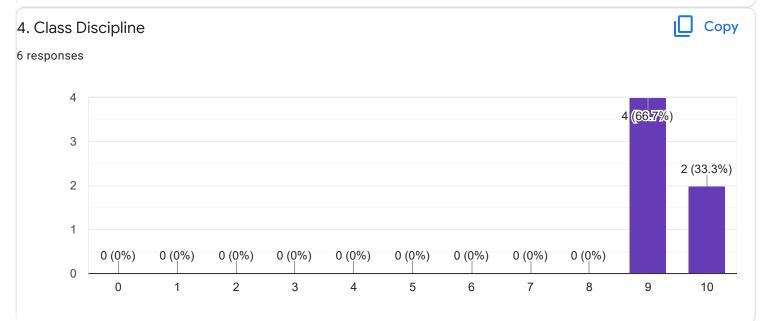

|  |
| Section A : Feedback on Faculty |  |
|                                 |  |
| III Sem B.Sc                    |  |
|                                 |  |
|                                 |  |

English - Mr. Adithya J

#### Сору 1. Impart of Knowledge 22 responses 6 6 <mark>(27.3%</mark>) 5 (22.7%) 4 (18.2%) 4 3 (13.6%) 2 (9.1%) 2 1 (4.5%) 1 (4.5%) 0 (0%) 0 (0%) 0 (0%) 0 (0%) 0 0 1 2 3 4 5 6 7 8 9 10

# 2. Hold on Subject

Сору

Сору

#### 22 responses



### 3. Time Management













III Sem B.Sc

#### Kannada - Ms. Anitha C B

#### 1. Impart of Knowledge

#### 16 responses





Copy

ıl I

Сору

16 responses





30 to 54% Below 30%

68.8%









Feedback

### Section A : Feedback on Faculty

III Sem B.Sc

#### Hindi - Ms. Kavitha U P





### 3. Time Management

















III Sem B.Sc

Mathematics - Mr. Rajshekar Hammigi



# 2. Hold on Subject



22 responses













III Sem B.Sc

Physics - Ms. Ashwini A R

#### 1. Impart of Knowledge

#### 22 responses



# 2. Hold on Subject





ıl I

Сору

Сору

ıП











Feedback

Section A : Feedback on Faculty

III Sem B.Sc

### Object oriented C++ - Mr. Prashanth Kumar R



2

0

0 (0%)

0

0 (0%)

1



2 (9.1%)

7

8

9

0 (0%)

3

0 (0%)

4

0 (0%)

5

0 (0%)

6

0 (0%)

2

10









III Sem B.Sc

Physics Lab - Ms. Ashwini A R

















# Section A : Feedback on Faculty

III Sem B.Sc



## 1. Impart of Knowledge

#### 22 responses





Сору

ıl I













Feedback



III Sem B.Sc

## SCI lab - Mr. Rjashekar Hammigi



# 2. Hold on Subject 22 responses 8 6 (27.3%) 7 (31.8%) 6 4 3 (1