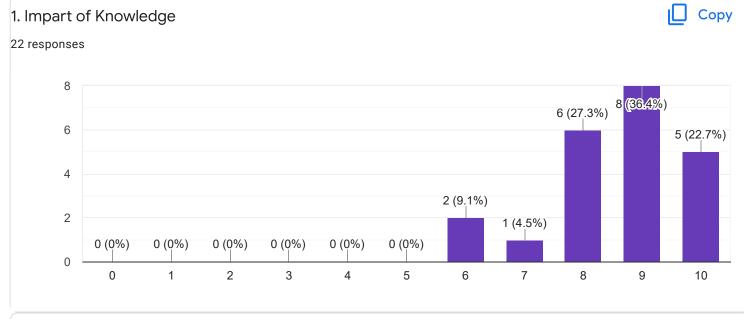

#### Сору 1. Impart of Knowledge 22 responses 6 6 <mark>(27.3%</mark>) 5 (22.7%) 4 (18.2%) 4 3 (13.6%) 2 (9.1%) 2 1 (4.5%) 1 (4.5%) 0 (0%) 0 (0%) 0 (0%) 0 (0%) 0 0 1 2 3 4 5 6 7 8 9 10