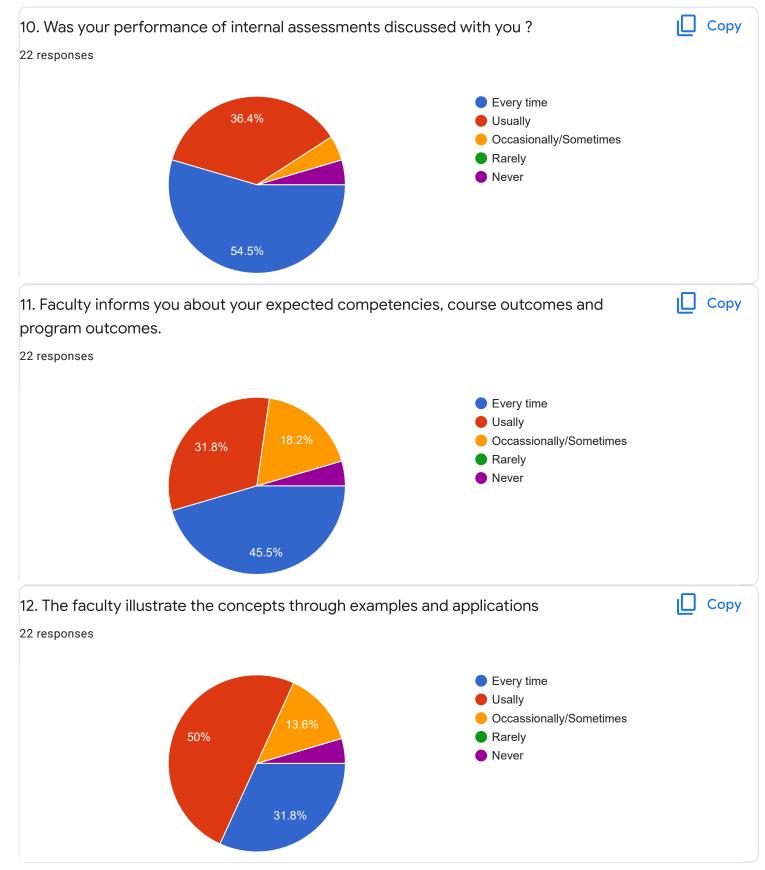

|  |
|                                 |  |
|                                 |  |

English - Mr. Adithya J

#### Сору 1. Impart of Knowledge 22 responses 6 6 <mark>(27.3%</mark>) 5 (22.7%) 4 (18.2%) 4 3 (13.6%) 2 (9.1%) 2 1 (4.5%) 1 (4.5%) 0 (0%) 0 (0%) 0 (0%) 0 (0%) 0 0 1 2 3 4 5 6 7 8 9 10

# 2. Hold on Subject

Сору

Сору

#### 22 responses



### 3. Time Management













III Sem B.Sc

#### Kannada - Ms. Anitha C B

#### 1. Impart of Knowledge

#### 16 responses





Copy

ıl I

Сору

16 responses





30 to 54% Below 30%

68.8%









Feedback

### Section A : Feedback on Faculty

III Sem B.Sc

#### Hindi - Ms. Kavitha U P





### 3. Time Management

















III Sem B.Sc

Mathematics - Mr. Rajshekar Hammigi



# 2. Hold on Subject



22 responses













III Sem B.Sc

Physics - Ms. Ashwini A R

#### 1. Impart of Knowledge

#### 22 responses



# 2. Hold on Subject





ıl I

Сору

Сору

ıП











Feedback

Section A : Feedback on Faculty

III Sem B.Sc

### Object oriented C++ - Mr. Prashanth Kumar R



2

0

0 (0%)

0

0 (0%)

1



2 (9.1%)

7

8

9

0 (0%)

3

0 (0%)

4

0 (0%)

5

0 (0%)

6

0 (0%)

2

10









III Sem B.Sc

Physics Lab - Ms. Ashwini A R

















# Section A : Feedback on Faculty

III Sem B.Sc



## 1. Impart of Knowledge

#### 22 responses





Сору

ıl I













Feedback



III Sem B.Sc

## SCI lab - Mr. Rjashekar Hammigi



# 2. Hold on Subject 22 responses 8 6 (27.3%) 7 (31.8%) 6 4 3 (13.6%) 2 1 (4.5%) 1 (4.5%)

0 (0%)

4

5

6

7

8

9



0

0 (0%)

0

0 (0%)

1

0 (0%)

2

0 (0%)

3





Сор