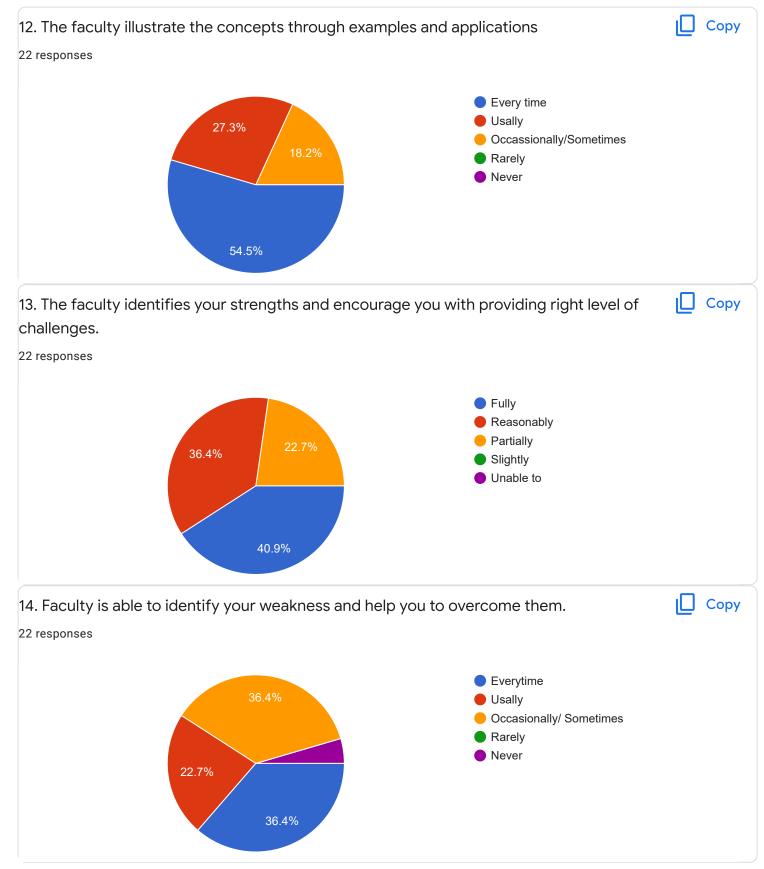

#### 1. Impart of Knowledge

#### 22 responses

# 2. Hold on Subject

ıl I

Сору

Сору

ıП

Feedback

Section A : Feedback on Faculty

III Sem B.Sc