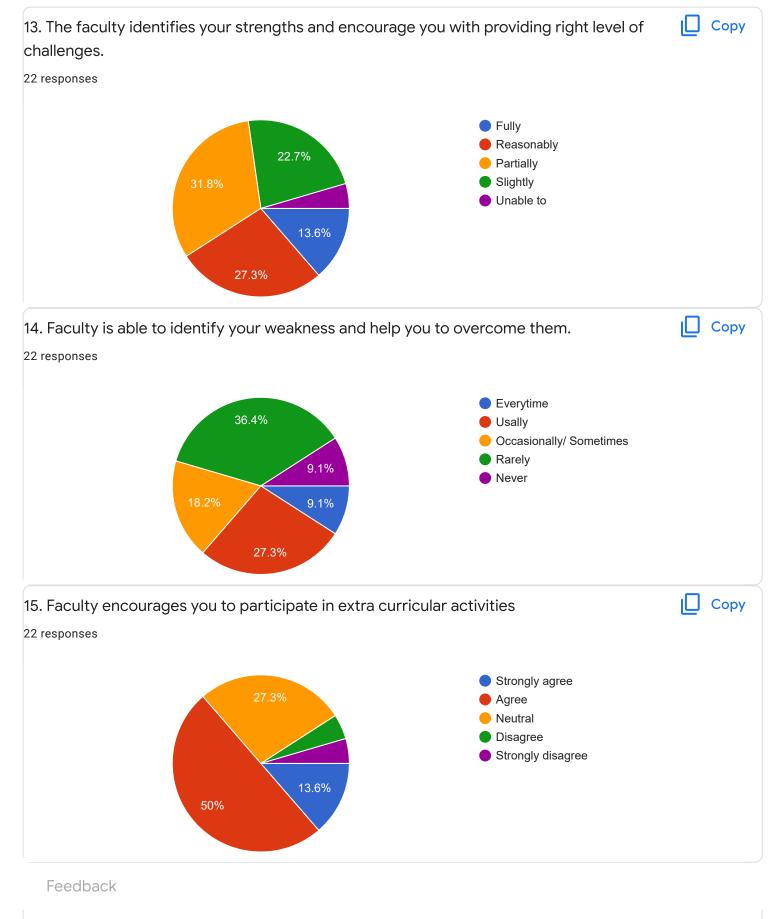

2738                      |  |
| 9353739967                      |  |
| 8431159114                      |  |
| 9663623820                      |  |
| 9482078913                      |  |
| 9481114222                      |  |
| 7259094428                      |  |
| 8073533305                      |  |
| Section A : Feedback on Faculty |  |
|                                 |  |
| III Sem B.Sc                    |  |
|                                 |  |
|                                 |  |

English - Mr. Adithya J

#### Сору 1. Impart of Knowledge 22 responses 6 6 <mark>(27.3%</mark>) 5 (22.7%) 4 (18.2%) 4 3 (13.6%) 2 (9.1%) 2 1 (4.5%) 1 (4.5%) 0 (0%) 0 (0%) 0 (0%) 0 (0%) 0 0 1 2 3 4 5 6 7 8 9 10

# 2. Hold on Subject

Сору

Сору

#### 22 responses



### 3. Time Management













III Sem B.Sc

#### Kannada - Ms. Anitha C B

#### 1. Impart of Knowledge

#### 16 responses





Copy

ıl I

Сору

16 responses





30 to 54% Below 30%

68.8%









Feedback

### Section A : Feedback on Faculty

III Sem B.Sc

#### Hindi - Ms. Kavitha U P





### 3. Time Management

















III Sem B.Sc

Mathematics - Mr. Rajshekar Hammigi



# 2. Hold on Subject



22 responses













III Sem B.Sc

Physics - Ms. Ashwini A R

#### 1. Impart of Knowledge

#### 22 responses



# 2. Hold on Subject





ıl I

Сору

Сору

ıП











Feedback

Section A : Feedback on Faculty

III Sem B.Sc

### Object oriented C++ - Mr. Prashanth Kumar R



2

0

0 (0%)

0

0 (0%)

1



2 (9.1%)

7

8

9

0 (0%)

3

0 (0%)

4

0 (0%)

5

0 (0%)

6

0 (0%)

2

10









III Sem B.Sc

Phys