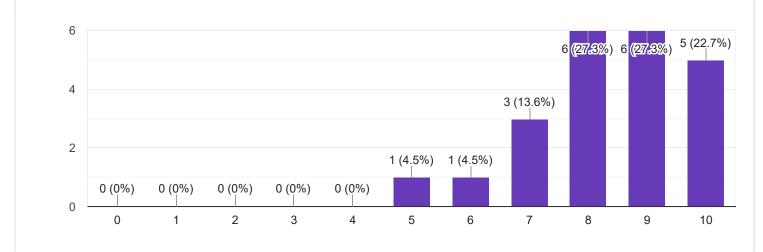

Ms. Anitha C B

#### 1. Impart of Knowledge

#### 16 responses





Copy

ıl I

Сору

16 responses





30 to 54% Below 30%

68.8%









Feedback

### Section A : Feedback on Faculty

III Sem B.Sc

#### Hindi - Ms. Kavitha U P





### 3. Time Management

















III Sem B.Sc

Mathematics - Mr. Rajshekar Hammigi



# 2. Hold on Subject



22 responses













III Sem B.Sc

Physics - Ms. Ashwini A R

#### 1. Impart of Knowledge

#### 22 responses



# 2. Hold on Subject





ıl I

Сору

Сору

ıП











Feedback

Section A : Feedback on Faculty

III Sem B.Sc

### Object oriented C++ - Mr. Prashanth Kumar R



2

0

0 (0%)

0

0 (0%)

1



2 (9.1%)

7

8

9

0 (0%)

3

0 (0%)

4

0 (0%)

5

0 (0%)

6

0 (0%)

2

10









III Sem B.Sc

Physics Lab - Ms. Ashwini A R

















# Section A : Feedback on Faculty

III Sem B.Sc



## 1. Impart of Knowledge

#### 22 responses





Сору

ıl I













Feedback



III Sem B.Sc

## SCI lab - Mr. Rjashekar Hammigi



# 2. Hold on Subject 22 responses 8 6 (27.3%) 7 (31.8%) 6 4 3 (13.6%) 2 1 (4.5%) 1 (4.5%)

0 (0%)

4

5

6

7

8

9



0

0 (0%)

0

0 (0%)

1

0 (0%)

2

0 (0%)

3





Сору

4 (18.2%)

10

Сору

ιŪ









Suggestions/Remarks-

If any Suggestions/Remarks-

10 responses

no

nothing

physics class is going faster so please maintain that

all round good teaching by all the teachers

every lectures should be fair with everyone

teachings can be made effectively. duration college timings should be reduced so that we can make preparation at home.every internal questions should disscussed in cla