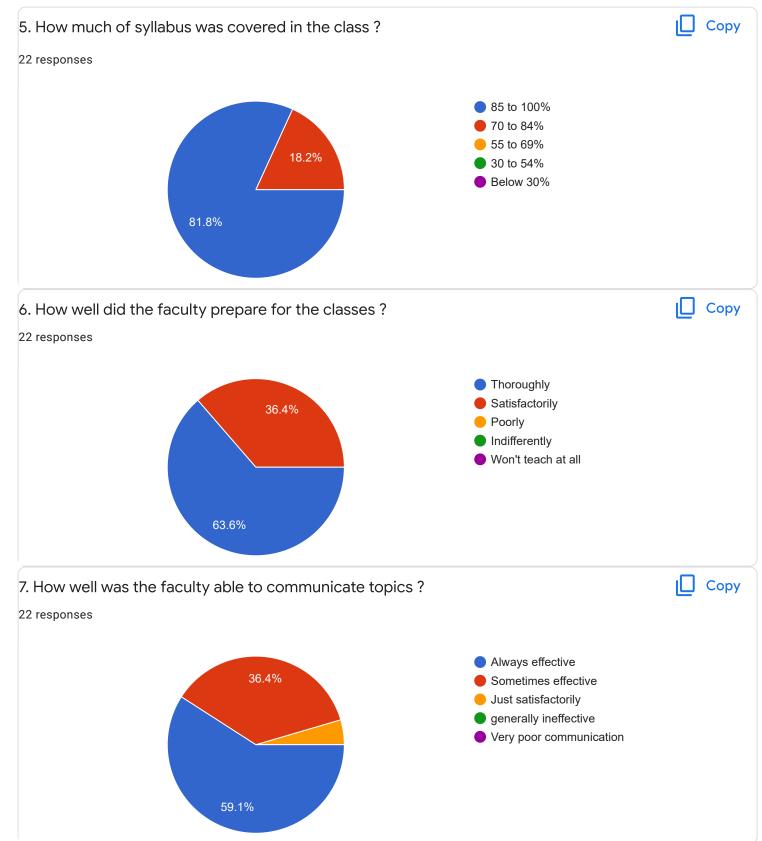

### Section B: Feedback about Institution

1. The institute takes active interest in promoting internship, student exchange, field visit opportunities for students.

22 responses

Copy

| 5/7/22, 4:10 PM                                                                                                            | FeedBack III Sem B.Sc - Google Forms                                                    |
|----------------------------------------------------------------------------------------------------------------------------|-----------------------------------------------------------------------------------------|
| 10. Give three observation/suggestions to impinstitution.                                                                  | prove the overall teaching-learning experience in the                                   |
| 10 responses                                                                                                               |                                                                                         |
| very good experience ,well known teaching,                                                                                 |                                                                                         |
| no its going well i think                                                                                                  |                                                                                         |
| <ol> <li>1: excellent teaching</li> <li>2: well maintained college</li> <li>3:good interaction between studemts</li> </ol> |                                                                                         |
| improving                                                                                                                  |                                                                                         |
| need lab instruments                                                                                                       |                                                                                         |
| experienced teachers should be hired<br>should stess students by overtiming<br>class must be interactive                   |                                                                                         |
| no                                                                                                                         |                                                                                         |
| Section C: Feedback on Curriculum                                                                                          |                                                                                         |
| 1. Content of the syllabus is up-to-date                                                                                   | 🔲 Сору                                                                                  |
| 22 responses                                                                                                               |                                                                                         |
| 27.3% 22.7% 9.1%                                                                                                           | <ul> <li>Strongly disagree</li> <li>Disagree</li> <li>Neutral</li> <li>Agree</li> </ul> |

Strongly agree

27.3%

13.6%