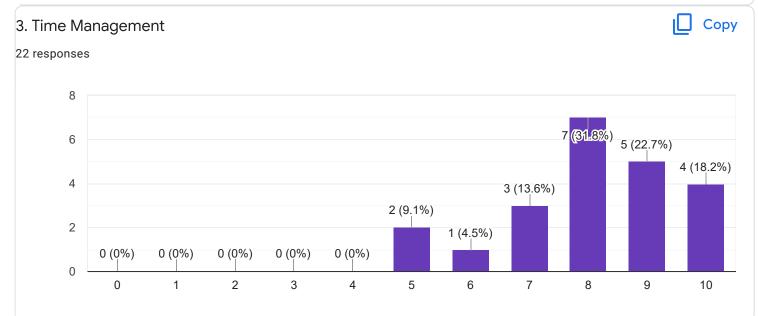

. Anitha C B

#### 1. Impart of Knowledge

#### 16 responses





Copy

ıl I

Сору

16 responses





30 to 54% Below 30%

68.8%









Feedback

### Section A : Feedback on Faculty

III Sem B.Sc

#### Hindi - Ms. Kavitha U P





### 3. Time Management

















III Sem B.Sc

Mathematics - Mr. Rajshekar Hammigi



# 2. Hold on Subject



22 responses













III Sem B.Sc

Physics - Ms. Ashwini A R

#### 1. Impart of Knowledge

#### 22 responses



# 2. Hold on Subject





ıl I

Сору

Сору

ıП











Feedback

Section A : Feedback on Faculty

III Sem B.Sc

### Object oriented C++ - Mr. Prashanth Kumar R



2

0

0 (0%)

0

0 (0%)

1



2 (9.1%)

7

8

9

0 (0%)

3

0 (0%)

4

0 (0%)

5

0 (0%)

6

0 (0%)

2

10









III Sem B.Sc

Physics Lab - Ms. Ashwini A R

















# Section A : Feedback on Faculty

III Sem B.Sc



## 1. Impart of Knowledge

#### 22 responses





Сору

ıl I













Feedback



III Sem B.Sc

## SCI lab - Mr. Rjashekar Hammigi



# 2. Hold on Subject 22 responses 8 6 (27.3%) 7 (31.8%) 6 4 3 (13.6%) 2 1 (4.5%) 1 (4.5%)

0 (0%)

4

5

6

7

8

9



0

0 (0%)

0

0 (0%)

1

0 (0%)

2

0 (0%)

3





Сору

4 (18.2%)

10

Сору

ιŪ









Suggestions/Remarks-

If any Suggestions/Remarks-

10 responses

no

nothing

physics class is going faster so please maintain that

all round good teaching by all the teachers

every lectures should be fair with everyone

teachings can be made effectively. duration college timings should be reduced so that we can make preparation at home.every internal questions should disscussed in class