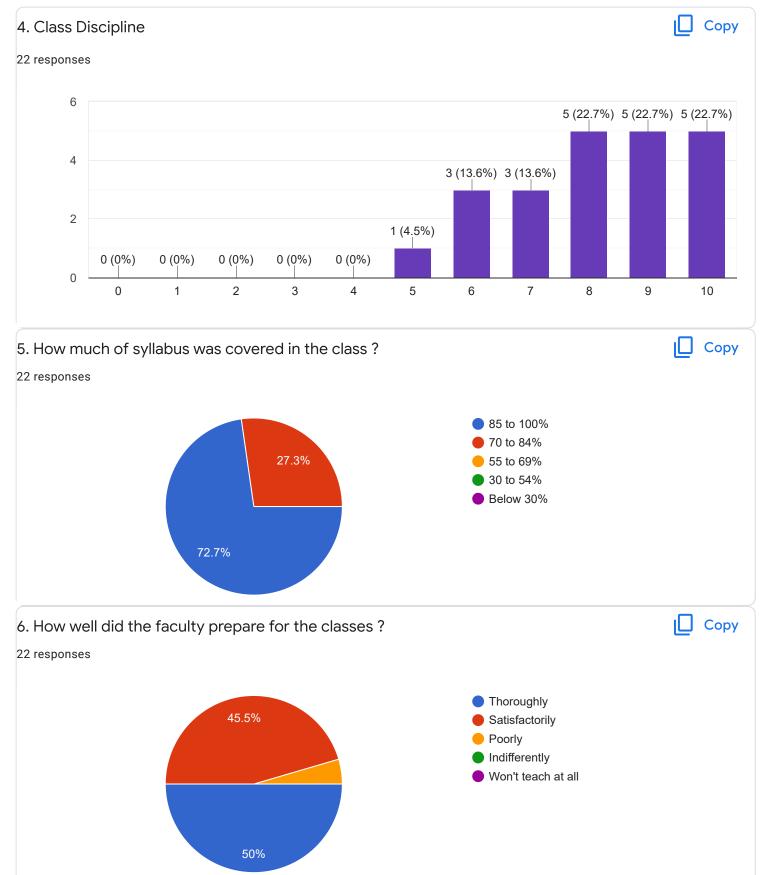

Anitha C B

#### 1. Impart of Knowledge

#### 16 responses





Copy

ıl I

Сору

16 responses





30 to 54% Below 30%

68.8%









Feedback

### Section A : Feedback on Faculty

III Sem B.Sc

#### Hindi - Ms. Kavitha U P





### 3. Time Management

















III Sem B.Sc

Mathematics - Mr. Rajshekar Hammigi



# 2. Hold on Subject



22 responses













III Sem B.Sc

Physics - Ms. Ashwini A R

#### 1. Impart of Knowledge

#### 22 responses



# 2. Hold on Subject





ıl I

Сору

Сору

ıП











Feedback

Section A : Feedback on Faculty

III Sem B.Sc

### Object oriented C++ - Mr. Prashanth Kumar R



2

0

0 (0%)

0

0 (0%)

1



2 (9.1%)

7

8

9

0 (0%)

3

0 (0%)

4

0 (0%)

5

0 (0%)

6

0 (0%)

2

10









III Sem B.Sc

Physics Lab - Ms. Ashwini A R

















# Section A : Feedback on Faculty

III Sem B.Sc



## 1. Impart of Knowledge

#### 22 responses





Сору

ıl I













Feedback



III Sem B.Sc

## SCI lab - Mr. Rjashekar Hammigi



# 2. Hold on Subject 22 responses 8 6 (27.3%) 7 (31.8%) 6 4 3 (13.6%) 2 1 (4.5%) 1 (4.5%)

0 (0%)

4

5

6

7

8

9



0

0 (0%)

0

0 (0%)

1

0 (0%)

2

0 (0%)

3





Сору

4 (18.2%)

10

Сору

ιŪ









Suggestions/Remarks-

If any Suggestions/Remarks-

10 responses

no

nothing

physics class is going faster so please maintain that

all round good teaching by all the teachers

every lectures should be fair with everyone

teachings can be made effectively. duration college timings should be reduced so that we can make preparation at home.every internal questions should disscussed in class.