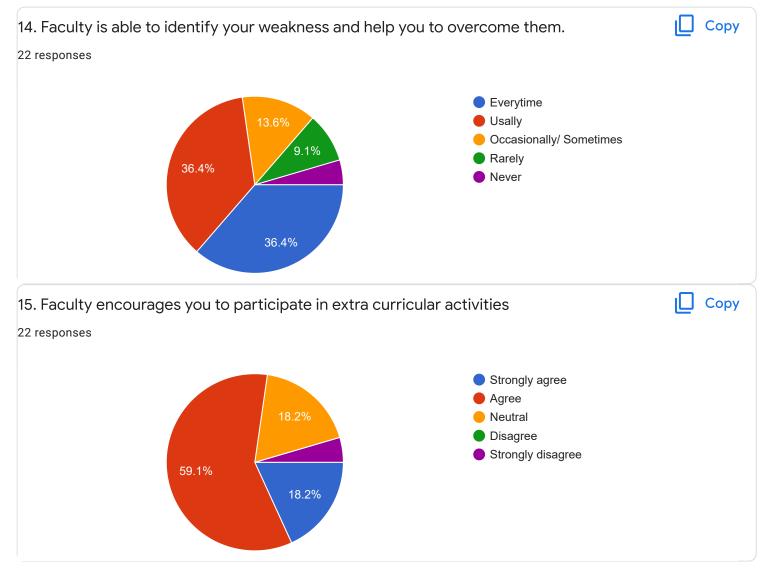

hwini A R

#### 1. Impart of Knowledge

#### 22 responses



# 2. Hold on Subject





ıl I

Сору

Сору

ıП











Feedback

Section A : Feedback on Faculty

III Sem B.Sc

### Object oriented C++ - Mr. Prashanth Kumar R



2

0

0 (0%)

0

0 (0%)

1



2 (9.1%)

7

8

9

0 (0%)

3

0 (0%)

4

0 (0%)

5

0 (0%)

6

0 (0%)

2

10









III Sem B.Sc

Physics Lab - Ms. Ashwini A R

















# Section A : Feedback on Faculty

III Sem B.Sc



## 1. Impart of Knowledge

#### 22 responses





Сору

ıl I













Feedback



III Sem B.Sc

## SCI lab - Mr. Rjashekar Hammigi



# 2. Hold on Subject 22 responses 8 6 (27.3%) 7 (31.8%) 6 4 3 (13.6%) 2 1 (4.5%) 1 (4.5%)

0 (0%)

4

5

6

7

8

9



0

0 (0%)

0

0 (0%)

1

0 (0%)

2

0 (0%)

3





Сору

4 (18.2%)

10

Сору

ιŪ









Suggestions/Remarks-

If any Suggestions/Remarks-

10 responses

no

nothing

physics class is going faster so please maintain that

all round good teaching by all the teachers

every lectures should be fair with everyone

teachings can be made effectively. duration college timings should be reduced so that we can make preparation at home.every internal questions should disscussed in class.

my suggestion for the english aditya sir that dont go thoroly while teaching the lesson explane one the consept what we have.

### Section B: Feedback about Institution

1. The institute takes active interest in promoting internship, student exchange, field visit opportunities for students.

22 responses



Copy







| 5/7/22, 4:10 PM