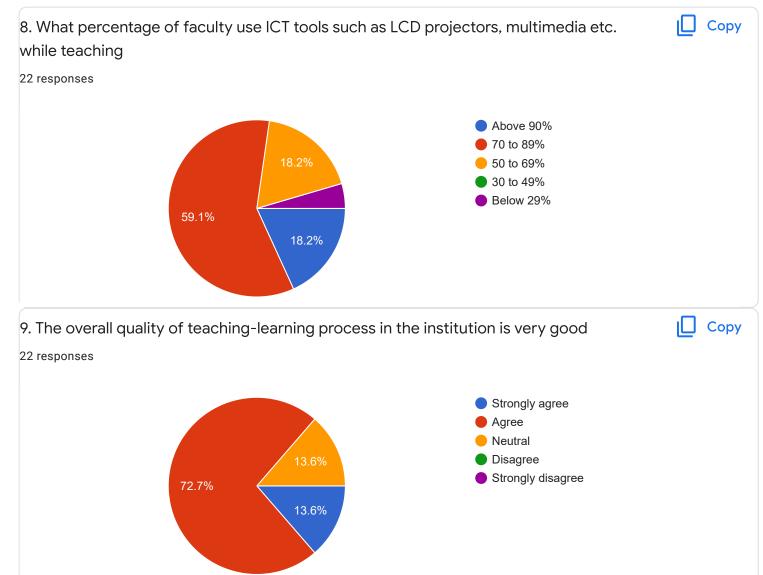

(0%)

0

0 (0%)

1

0 (0%)

2

0 (0%)

3





Сору

4 (18.2%)

10

Сору

ιŪ









Suggestions/Remarks-

If any Suggestions/Remarks-

10 responses

no

nothing

physics class is going faster so please maintain that

all round good teaching by all the teachers

every lectures should be fair with everyone

teachings can be made effectively. duration college timings should be reduced so that we can make preparation at home.every internal questions should disscussed in class.

my suggestion for the english aditya sir that dont go thoroly while teaching the lesson explane one the consept what we have.

### Section B: Feedback about Institution

1. The institute takes active interest in promoting internship, student exchange, field visit opportunities for students.

22 responses



Copy







| 5/7/22, 4:10 PM                                                                                                            | FeedBack III Sem B.Sc - Google Forms                                                    |
|----------------------------------------------------------------------------------------------------------------------------|-----------------------------------------------------------------------------------------|
| 10. Give three observation/suggestions to impinstitution.                                                                  | prove the overall teaching-learning experience in the                                   |
| 10 responses                                                                                                               |