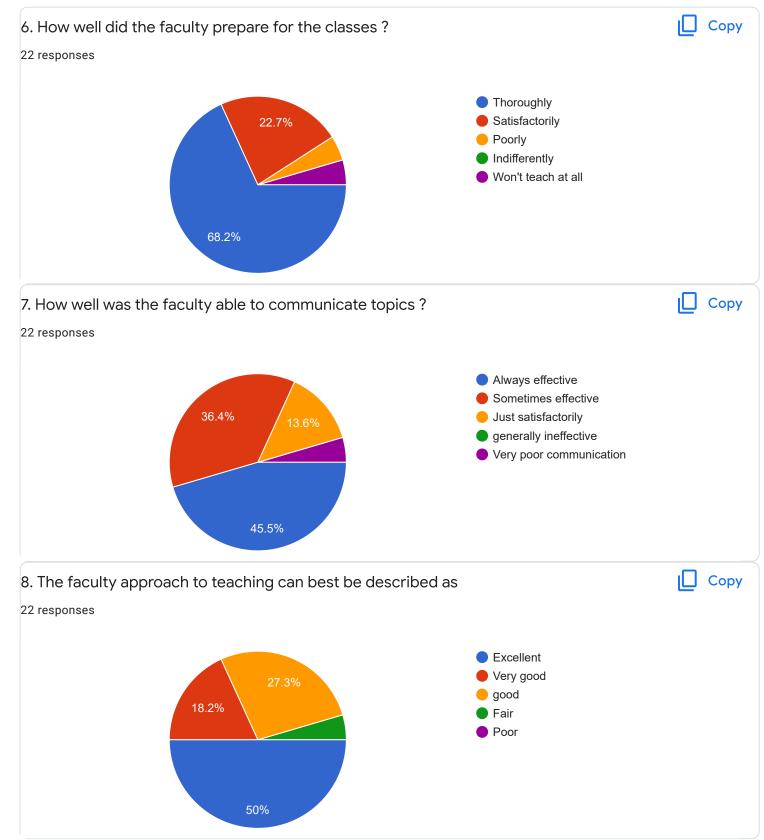

# 2. Hold on Subject

Сору

Сору

#### 22 responses

### 3. Time Management

III Sem B.Sc