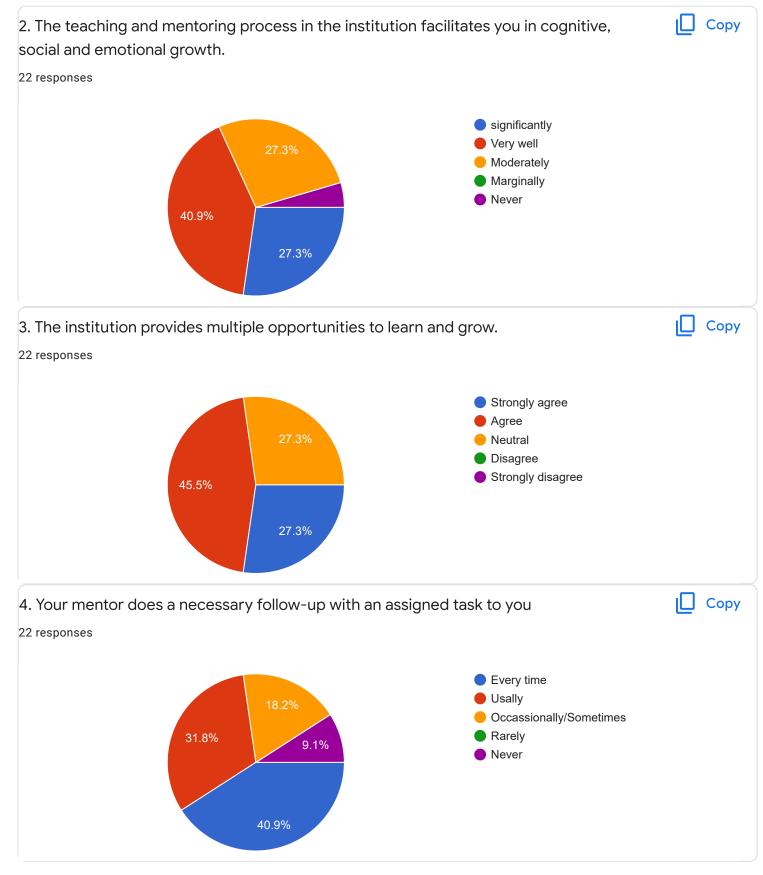

### Section B: Feedback about Institution

1. The institute takes active interest in promoting internship, student exchange, field visit opportunities for students.

22 responses

Copy

| 5/7/22, 4:10 PM                                                                                                            | FeedBack III Sem B.Sc - Google Forms                                                    |
|----------------------------------------------------------------------------------------------------------------------------|-----------------------------------------------------------------------------------------|
| 10. Give three observation/suggestions to impinstitution.                                                                  | prove the overall teaching-learning experience in the                                   |
| 10 responses                                                                                                               |                                                                                         |
| very good experience ,well known teaching,                                                                                 |                                                                                         |
| no its going well i think                                                                                                  |                                                                                         |
| <ol> <li>1: excellent teaching</li> <li>2: well maintained college</li> <li>3:good interaction between studemts</li> </ol> |                                                                                         |
| improving                                                                                                                  |                                                                                         |
| need lab instruments                                                                                                       |                                                                                         |
| experienced teachers should be hired<br>should stess students by overtiming<br>class must be interactive                   |                                                                                         |
| no                                                                                                                         |                                                                                         |
| Section C: Feedback on Curriculum                                                                                          |                                                                                         |
| 1. Content of the syllabus is up-to-date                                                                                   | 🔲 Сору                                                                                  |
| 22 responses                                                                                                               |                                                                                         |
| 27.3% 22.7% 9.1%                                                                                                           | <ul> <li>Strongly disagree</li> <li>Disagree</li> <li>Neutral</li> <li>Agree</li> </ul> |