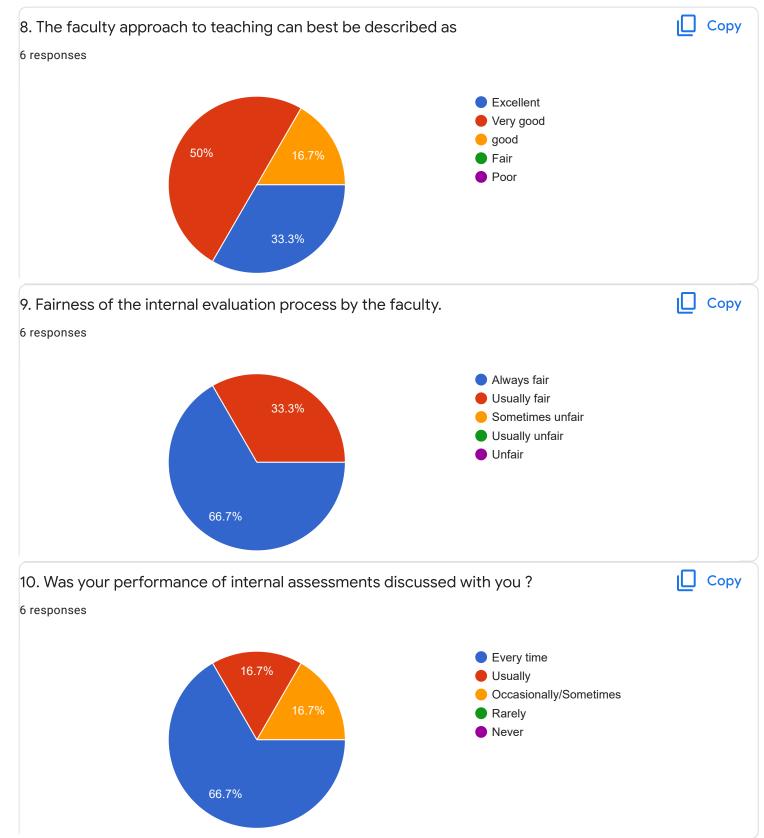

# 2. Hold on Subject

ıl I

Сору

Сору

ıП

Feedback

Section A : Feedback on Faculty

III Sem B.Sc