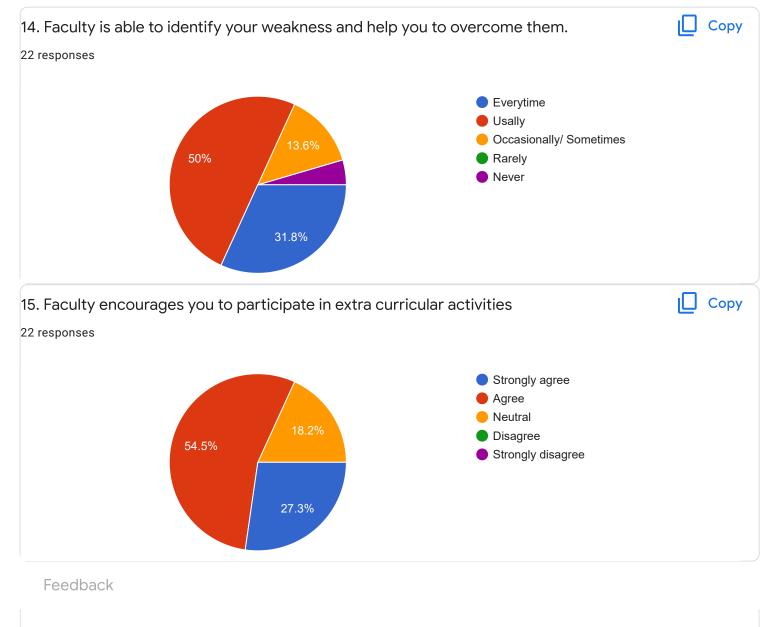

# 2. Hold on Subject

22 responses

III Sem B.Sc

Physics - Ms. Ashwini A R

#### 1. Impart of Knowledge

#### 22 responses