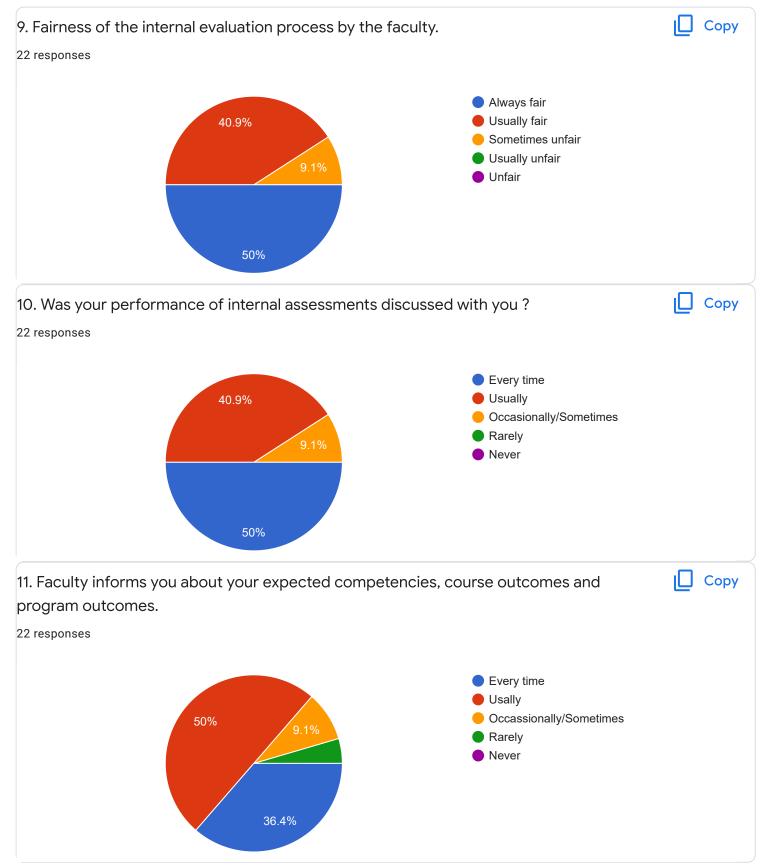

ledge 22 responses 6 6 <mark>(27.3%</mark>) 5 (22.7%) 4 (18.2%) 4 3 (13.6%) 2 (9.1%) 2 1 (4.5%) 1 (4.5%) 0 (0%) 0 (0%) 0 (0%) 0 (0%) 0 0 1 2 3 4 5 6 7 8 9 10

# 2. Hold on Subject

Сору

Сору

#### 22 responses



### 3. Time Management













III Sem B.Sc

#### Kannada - Ms. Anitha C B

#### 1. Impart of Knowledge

#### 16 responses





Copy

ıl I

Сору

16 responses





30 to 54% Below 30%

68.8%









Feedback

### Section A : Feedback on Faculty

III Sem B.Sc

#### Hindi - Ms. Kavitha U P





### 3. Time Management

















III Sem B.Sc

Mathematics - Mr. Rajshekar Hammigi



# 2. Hold on Subject



22 responses













III Sem B.Sc

Physics - Ms. Ashwini A R

#### 1. Impart of Knowledge

#### 22 responses



# 2. Hold on Subject





ıl I

Сору

Сору

ıП











Feedback

Section A : Feedback on Faculty

III Sem B.Sc

### Object oriented C++ - Mr. Prashanth Kumar R



2

0

0 (0%)

0

0 (0%)

1



2 (9.1%)

7

8

9

0 (0%)

3

0 (0%)

4

0 (0%)

5

0 (0%)

6

0 (0%)

2

10









III Sem B.Sc

Physics Lab - Ms. Ashwini A R

















# Section A : Feedback on Faculty

III Sem B.Sc



## 1. Impart of Knowledge

#### 22 responses





Сору

ıl I













Feedback



III Sem B.Sc

## SCI lab - Mr. Rjashekar Hammigi



# 2. Hold on Subject 22 responses 8 6 (27.3%) 7 (31.8%) 6 4 3 (13.6%) 2 1 (4.5%) 1 (4.5%)

0 (0%)

4

5

6

7

8

9



0

0 (0%)

0

0 (0%)

1

0 (0%)

2

0 (0%)

3





Сору

4 (18.2%)

10

Сору

ιŪ









Suggestions/Remarks-

If any Suggestions/Remarks-

10 responses

no

nothing

physics class is going faster so