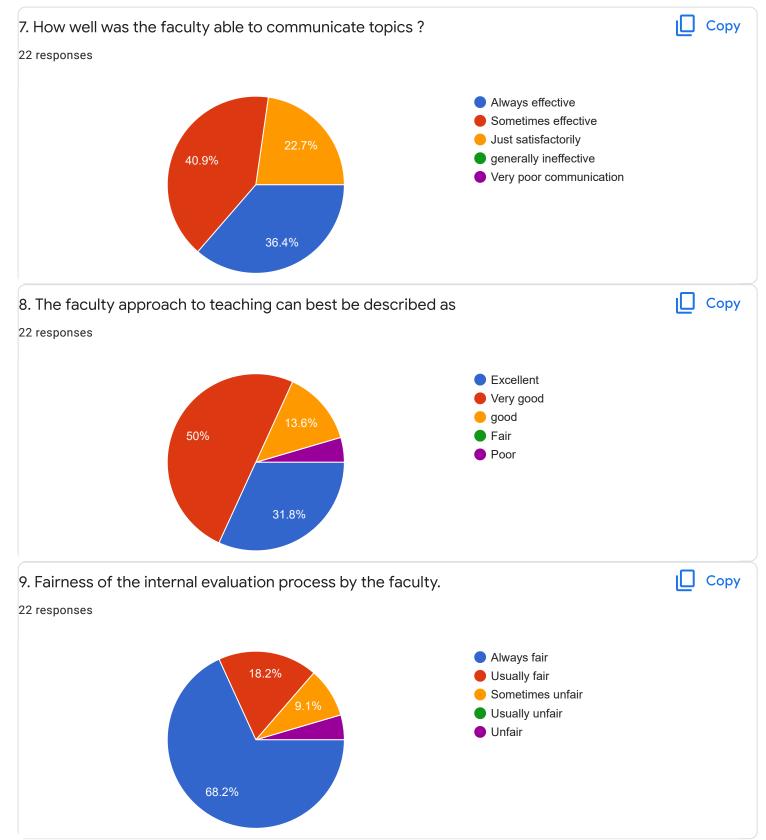

|  |
|                                 |  |
|                                 |  |

English - Mr. Adithya J

#### Сору 1. Impart of Knowledge 22 responses 6 6 <mark>(27.3%</mark>) 5 (22.7%) 4 (18.2%) 4 3 (13.6%) 2 (9.1%) 2 1 (4.5%) 1 (4.5%) 0 (0%) 0 (0%) 0 (0%) 0 (0%) 0 0 1 2 3 4 5 6 7 8 9 10

# 2. Hold on Subject

Сору

Сору

#### 22 responses



### 3. Time Management













III Sem B.Sc

#### Kannada - Ms. Anitha C B

#### 1. Impart of Knowledge

#### 16 responses





Copy

ıl I

Сору

16 responses





30 to 54% Below 30%

68.8%









Feedback

### Section A : Feedback on Faculty

III Sem B.Sc

#### Hindi - Ms. Kavitha U P





### 3. Time Management

















III Sem B.Sc

Mathematics - Mr. Rajshekar Hammigi



# 2. Hold on Subject



22 responses













III Sem B.Sc

Physics - Ms. Ashwini A R

#### 1. Impart of Knowledge

#### 22 responses



# 2. Hold on Subject





ıl I

Сору

Сору

ıП











Feedback

Section A : Feedback on Faculty

III Sem B.Sc

### Object oriented C++ - Mr. Prashanth Kumar R



2

0

0 (0%)

0

0 (0%)

1



2 (9.1%)

7

8

9

0 (0%)

3

0 (0%)

4

0 (0%)

5

0 (0%)

6

0 (0%)

2

10









III Sem B.Sc

Physics Lab - Ms. Ashwini A R

















# Section A : Feedback on Faculty

III Sem B.Sc



## 1. Impart of Knowledge

#### 22 responses





Сору

ıl I













Feedback



III Sem B.Sc

## SCI lab - Mr. Rjashekar Hammigi



# 2. Hold on Subject 22 responses 8 6 (27.3%) 7 (31.8%) 6 4 3 (13.6%) 2 1 (4.5%) 1 (4.5%)

0 (0%)

4

5

6

7

8

9



0

0 (0%)

0

0 (0%)

1

0 (0%)

2

0 (0%)

3





С