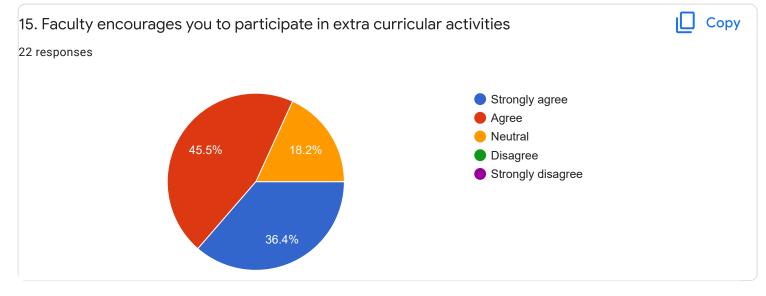

Feedback

### Section A : Feedback on Faculty

III Sem B.Sc

#### Hindi - Ms. Kavitha U P





### 3. Time Management

















III Sem B.Sc

Mathematics - Mr. Rajshekar Hammigi



# 2. Hold on Subject



22 responses













III Sem B.Sc

Physics - Ms. Ashwini A R

#### 1. Impart of Knowledge

#### 22 responses



# 2. Hold on Subject





ıl I

Сору

Сору

ıП











Feedback

Section A : Feedback on Faculty

III Sem B.Sc

### Object oriented C++ - Mr. Prashanth Kumar R



2

0

0 (0%)

0

0 (0%)

1



2 (9.1%)

7

8

9

0 (0%)

3

0 (0%)

4

0 (0%)

5

0 (0%)

6

0 (0%)

2

10









III Sem B.Sc

Physics Lab - Ms. Ashwini A R

















# Section A : Feedback on Faculty

III Sem B.Sc



## 1. Impart of Knowledge

#### 22 responses





Сору

ıl I













Feedback



III Sem B.Sc

## SCI lab - Mr. Rjashekar Hammigi



# 2. Hold on Subject 22 responses 8 6 (27.3%) 7 (31.8%) 6 4 3 (13.6%) 2 1 (4.5%) 1 (4.5%)

0 (0%)

4

5

6

7

8

9



0

0 (0%)

0

0 (0%)

1

0 (0%)

2

0 (0%)

3





Сору

4 (18.2%)

10

Сору

ιŪ









Suggestions/Remarks-

If any Suggestions/Remarks-

10 responses

no

nothing

physics class is going faster so please maintain that

all round good teaching by all the teachers

every lectures should be fair with everyone

teachings can be made effectively. duration college timings should be reduced so that we can make preparation at home.every internal questions should disscussed in class.

my suggestion for the english aditya sir that dont go thoroly while teaching the lesson explane one the consept what we have.

###