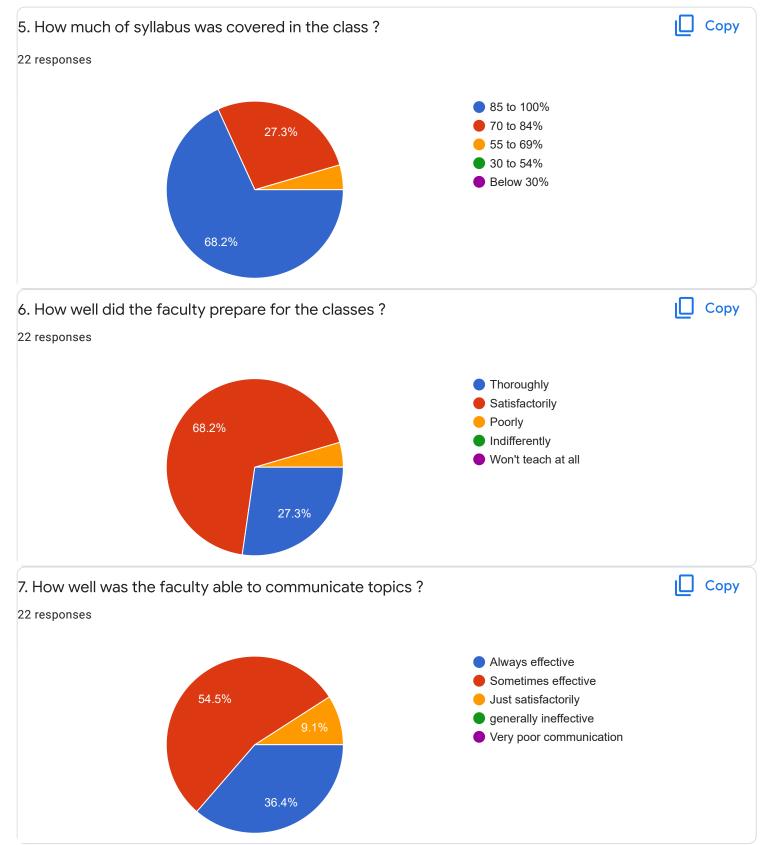

### Section B: Feedback about Institution

1. The institute takes active interest in promoting internship, student exchange, field visit opportunities for students.

22 responses

Copy

| 5/7/22, 4:10 PM                                                                                                            | FeedBack III Sem B.Sc - Google Forms                                                    |
|----------------------------------------------------------------------------------------------------------------------------|-----------------------------------------------------------------------------------------|
| 10. Give three observation/suggestions to impinstitution.                                                                  | prove the overall teaching-learning experience in the                                   |
| 10 responses                                                                                                               |                                                                                         |
| very good experience ,well known teaching,                                                                                 |                                                                                         |
| no its going well i think                                                                                                  |                                                                                         |
| <ol> <li>1: excellent teaching</li> <li>2: well maintained college</li> <li>3:good interaction between studemts</li> </ol> |                                                                                         |
| improving                                                                                                                  |                                                                                         |
| need lab instruments                                                                                                       |                                                                                         |
| experienced teachers should be hired<br>should stess students by overtiming<br>class must be interactive                   |                                                                                         |
| no                                                                                                                         |                                                                                         |
| Section C: Feedback on Curriculum                                                                                          |                                                                                         |
| 1. Content of the syllabus is up-to-date                                                                                   | 🔲 Сору                                                                                  |
| 22 responses                                                                                                               |                                                                                         |
| 27.3% 22.7% 9.1%                                                                                                           | <ul> <li>Strongly disagree</li> <li>Disagree</li> <li>Neutral</li> <li>Agree</li> </ul> |