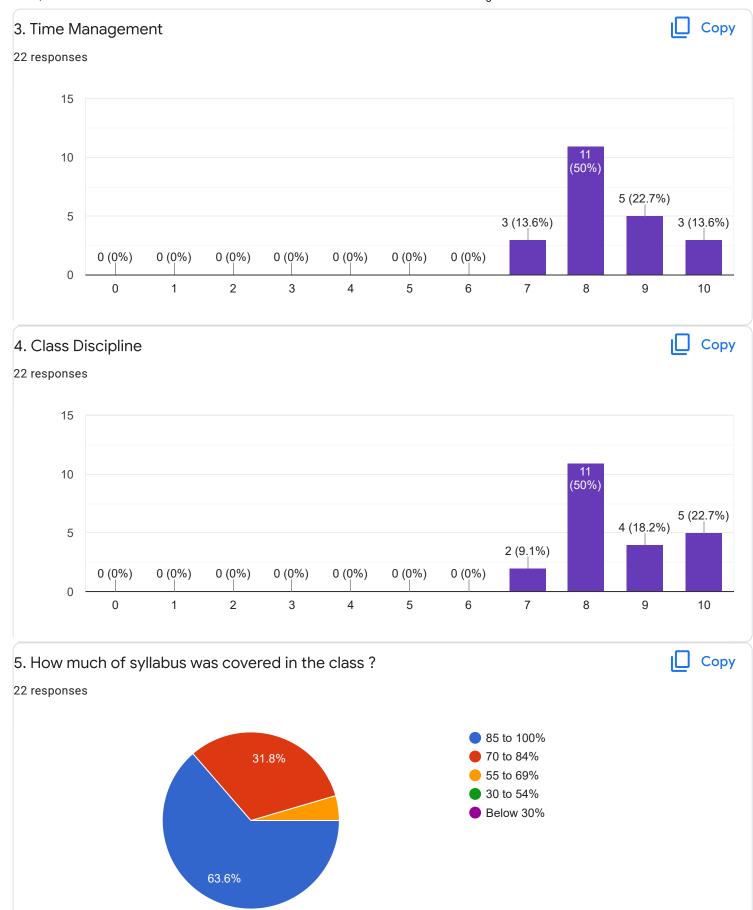

### 3. Time Management

III Sem B.Sc

### 3. Time Management

III Sem B.Sc

Mathematics - Mr. Rajshekar Hammigi