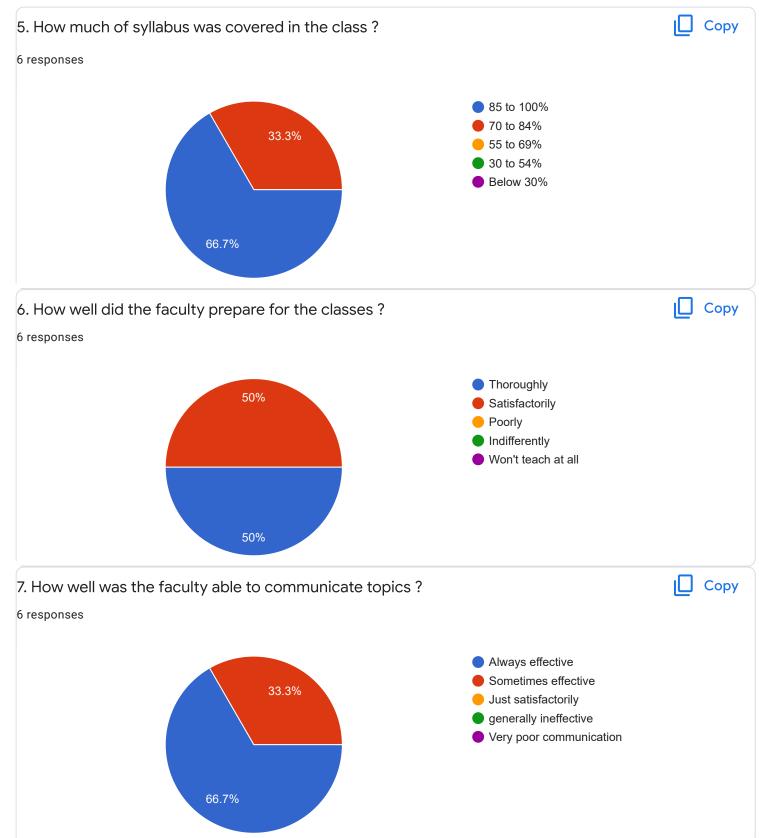

|  |
| Section A : Feedback on Faculty |  |
|                                 |  |
| III Sem B.Sc                    |  |
|                                 |  |
|                                 |  |

English - Mr. Adithya J

#### Сору 1. Impart of Knowledge 22 responses 6 6 <mark>(27.3%</mark>) 5 (22.7%) 4 (18.2%) 4 3 (13.6%) 2 (9.1%) 2 1 (4.5%) 1 (4.5%) 0 (0%) 0 (0%) 0 (0%) 0 (0%) 0 0 1 2 3 4 5 6 7 8 9 10

# 2. Hold on Subject

Сору

Сору

#### 22 responses



### 3. Time Management













III Sem B.Sc

#### Kannada - Ms. Anitha C B

#### 1. Impart of Knowledge

#### 16 responses





Copy

ıl I

Сору

16 responses





30 to 54% Below 30%

68.8%









Feedback

### Section A : Feedback on Faculty

III Sem B.Sc

#### Hindi - Ms. Kavitha U P





### 3. Time Management

















III Sem B.Sc

Mathematics - Mr. Rajshekar Hammigi



# 2. Hold on Subject



22 responses













III Sem B.Sc

Physics - Ms. Ashwini A R

#### 1. Impart of Knowledge

#### 22 responses



# 2. Hold on Subject





ıl I

Сору

Сору

ıП











Feedback

Section A : Feedback on Faculty

III Sem B.Sc

### Object oriented C++ - Mr. Prashanth Kumar R



2

0

0 (0%)

0

0 (0%)

1



2 (9.1%)

7

8

9

0 (0%)

3

0 (0%)

4

0 (0%)

5

0 (0%)

6

0 (0%)

2

10









III Sem B.Sc

Physics Lab - Ms. Ashwini A R

















# Section A : Feedback on Faculty

III Sem B.Sc



## 1. Impart of Knowledge

#### 22 responses





Сору

ıl I













Feedback



III Sem B.Sc

## SCI lab - Mr. Rjashekar Hammigi



# 2. Hold on Subject 22 responses 8 6 (27.3%) 7 (31.8%) 6 4 3 (13.