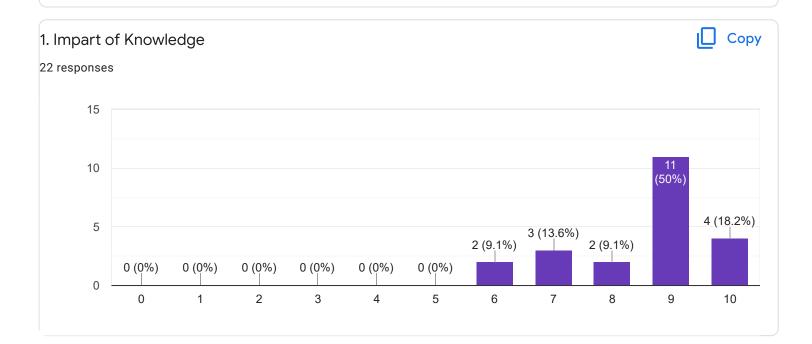

#### Сору 1. Impart of Knowledge 22 responses 6 6 <mark>(27.3%</mark>) 5 (22.7%) 4 (18.2%) 4 3 (13.6%) 2 (9.1%) 2 1 (4.5%) 1 (4.5%) 0 (0%) 0 (0%) 0 (0%) 0 (0%) 0 0 1 2 3 4 5 6 7 8 9 10