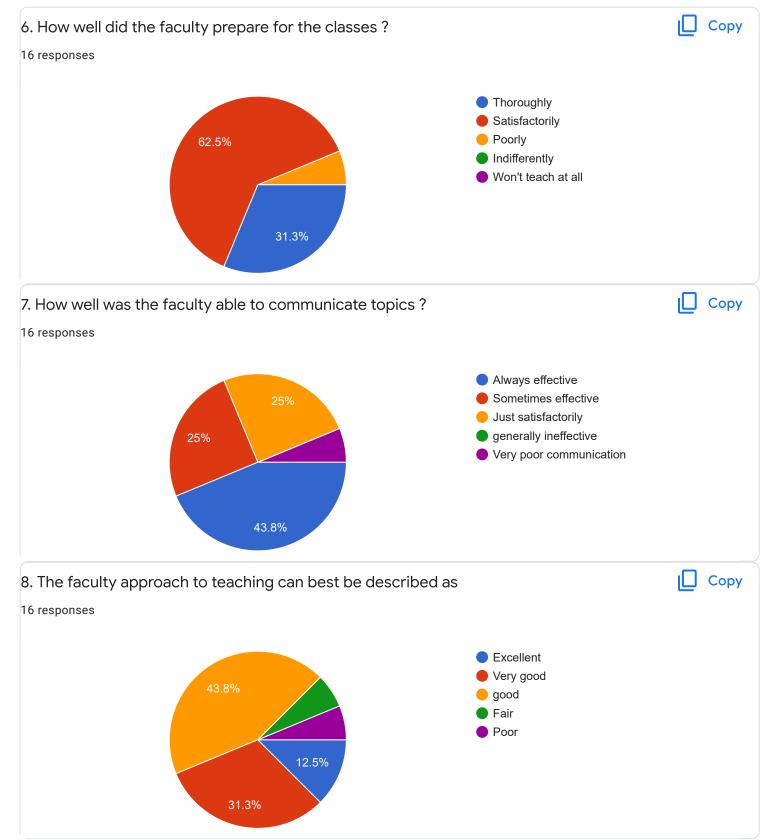

#### 16 responses

Copy

ıl I

Сору

16 responses

30 to 54% Below 30%

68.8%

Feedback