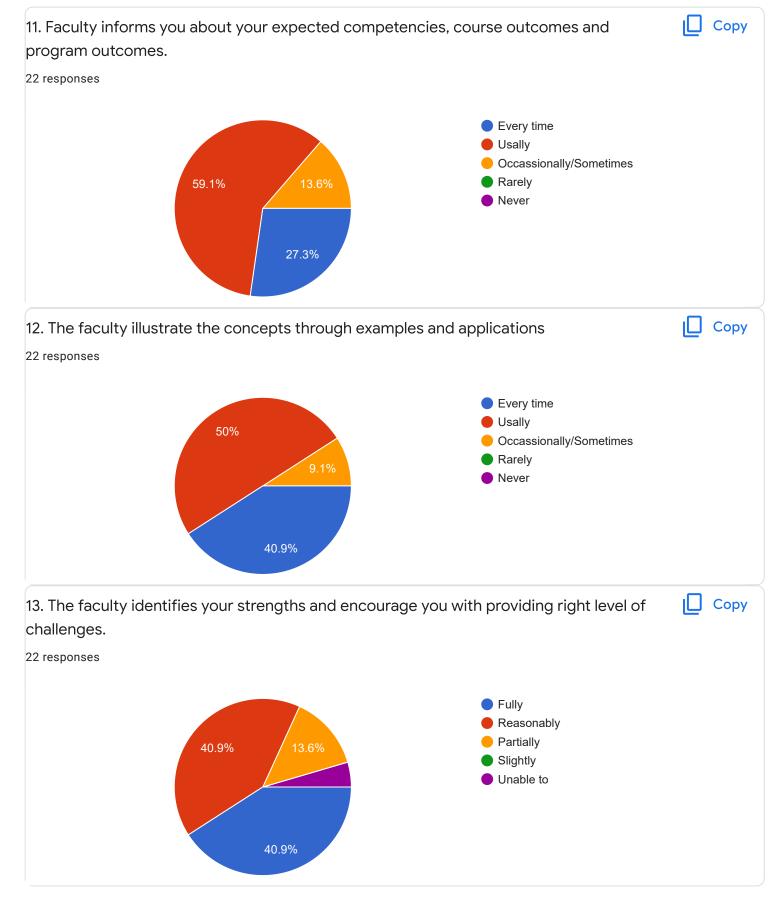

### Section B: Feedback about Institution

1. The institute takes active interest in promoting internship, student exchange, field visit opportunities for students.

22 responses

Copy

| 5/7/22, 4:10 PM                                                                                                            | FeedBack III Sem B.Sc - Google Forms                                                    |
|----------------------------------------------------------------------------------------------------------------------------|-----------------------------------------------------------------------------------------|
| 10. Give three observation/suggestions to impinstitution.                                                                  | prove the overall teaching-learning experience in the                                   |
| 10 responses                                                                                                               |                                                                                         |
| very good experience ,well known teaching,                                                                                 |                                                                                         |
| no its going well i think                                                                                                  |                                                                                         |
| <ol> <li>1: excellent teaching</li> <li>2: well maintained college</li> <li>3:good interaction between studemts</li> </ol> |                                                                                         |
| improving                                                                                                                  |                                                                                         |
| need lab instruments                                                                                                       |                                                                                         |
| experienced teachers should be hired<br>should stess students by overtiming<br>class must be interactive                   |                                                                                         |
| no                                                                                                                         |                                                                                         |
| Section C: Feedback on Curriculum                                                                                          |                                                                                         |
| 1. Content of the syllabus is up-to-date                                                                                   | 🔲 Сору                                                                                  |
| 22 responses                                                                                                               |                                                                                         |
| 27.3% 22.7% 9.1%                                                                                                           | <ul> <li>Strongly disagree</li> <li>Disagree</li> <li>Neutral</li> <li>Agree</li> </ul> |