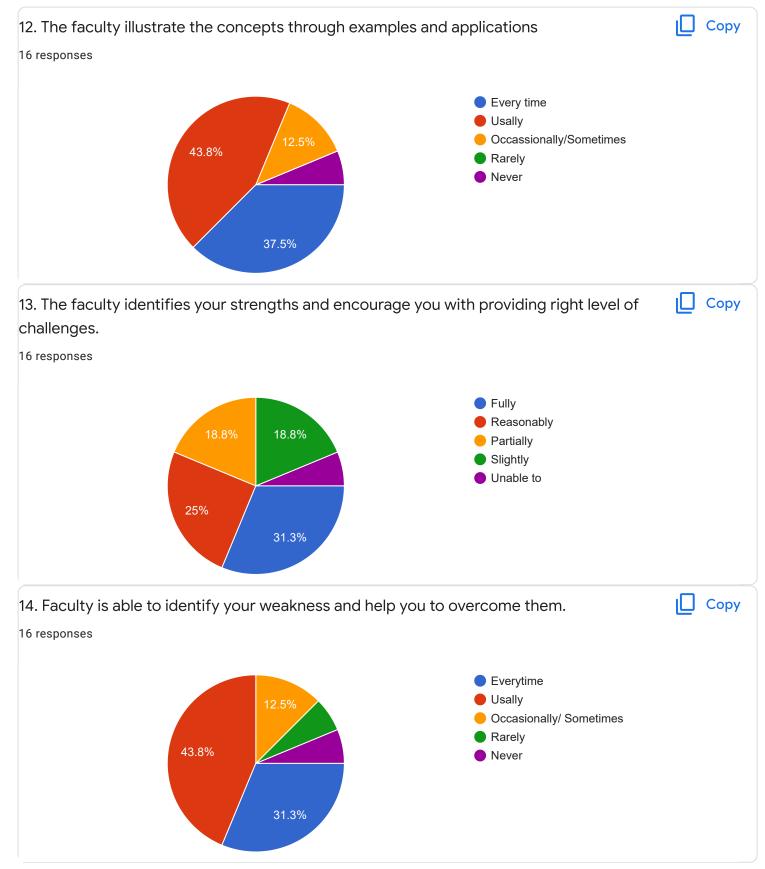

|  |
| 9481114222                      |  |
| 7259094428                      |  |
| 8073533305                      |  |
| Section A : Feedback on Faculty |  |
|                                 |  |
| III Sem B.Sc                    |  |
|                                 |  |
|                                 |  |

English - Mr. Adithya J

#### Сору 1. Impart of Knowledge 22 responses 6 6 <mark>(27.3%</mark>) 5 (22.7%) 4 (18.2%) 4 3 (13.6%) 2 (9.1%) 2 1 (4.5%) 1 (4.5%) 0 (0%) 0 (0%) 0 (0%) 0 (0%) 0 0 1 2 3 4 5 6 7 8 9 10

# 2. Hold on Subject

Сору

Сору

#### 22 responses



### 3. Time Management













III Sem B.Sc

#### Kannada - Ms. Anitha C B

#### 1. Impart of Knowledge

#### 16 responses





Copy

ıl I

Сору

16 responses





30 to 54% Below 30%

68.8%









Feedback

### Section A : Feedback on Faculty

III Sem B.Sc

#### Hindi - Ms. Kavitha U P





### 3. Time Management

















III Sem B.Sc

Mathematics - Mr. Rajshekar Hammigi



# 2. Hold on Subject



22 responses













III Sem B.Sc

Physics - Ms. Ashwini A R

#### 1. Impart of Knowledge

#### 22 responses



# 2. Hold on Subject





ıl I

Сору

Сору

ıП











Feedback

Section A : Feedback on Faculty

III Sem B.Sc

### Object oriented C++ - Mr. Prashanth Kumar R



2

0

0 (0%)

0

0 (0%)

1



2 (9.1%)

7

8

9

0 (0%)

3

0 (0%)

4

0 (0%)

5

0 (0%)

6

0 (0%)

2

10









III Sem B.Sc

Physics Lab - Ms. Ashwini A R

















# Section A : Feedback on Faculty

III Sem B.Sc



## 1. Impart of Knowledge

#### 22 responses





Сору

ıl I