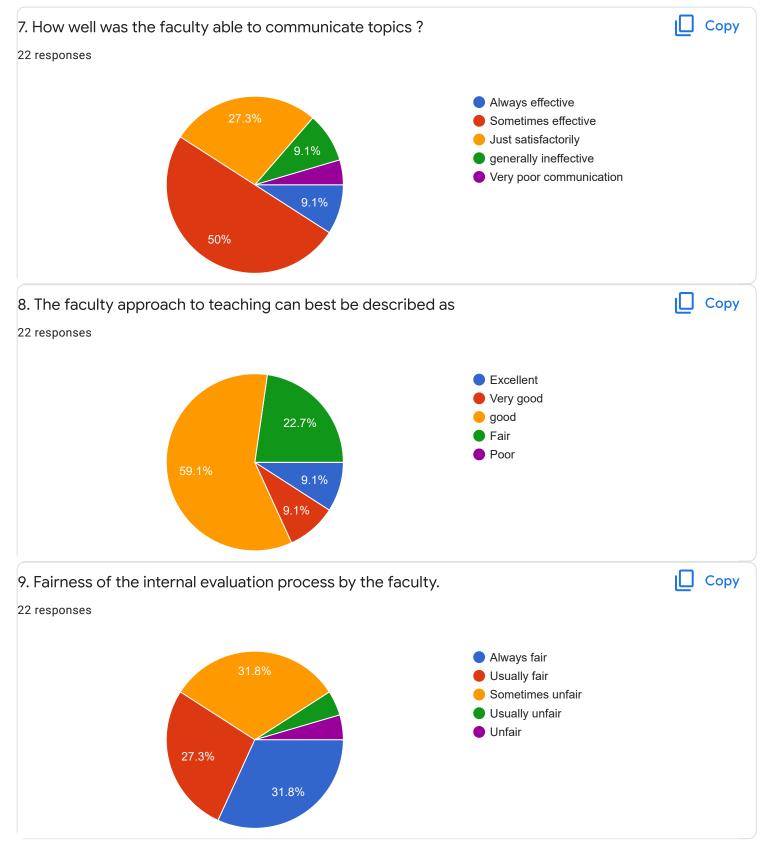

### Section B: Feedback about Institution

1. The institute takes active interest in promoting internship, student exchange, field visit opportunities for students.

22 responses

Copy

| 5/7/22, 4:10 PM                                                                                                            | FeedBack III Sem B.Sc - Google Forms                                                    |
|----------------------------------------------------------------------------------------------------------------------------|-----------------------------------------------------------------------------------------|
| 10. Give three observation/suggestions to impinstitution.                                                                  | prove the overall teaching-learning experience in the                                   |
| 10 responses                                                                                                               |                                                                                         |
| very good experience ,well known teaching,                                                                                 |                                                                                         |
| no its going well i think                                                                                                  |                                                                                         |
| <ol> <li>1: excellent teaching</li> <li>2: well maintained college</li> <li>3:good interaction between studemts</li> </ol> |                                                                                         |
| improving                                                                                                                  |                                                                                         |
| need lab instruments                                                                                                       |                                                                                         |
| experienced teachers should be hired<br>should stess students by overtiming<br>class must be interactive                   |                                                                                         |
| no                                                                                                                         |                                                                                         |
| Section C: Feedback on Curriculum                                                                                          |                                                                                         |
| 1. Content of the syllabus is up-to-date                                                                                   | 🔲 Сору                                                                                  |
| 22 responses                                                                                                               |                                                                                         |
| 27.3% 22.7% 9.1%                                                                                                           | <ul> <li>Strongly disagree</li> <li>Disagree</li> <li>Neutral</li> <li>Agree</li> </ul> |

Strongly agree

27.3%

13.6%