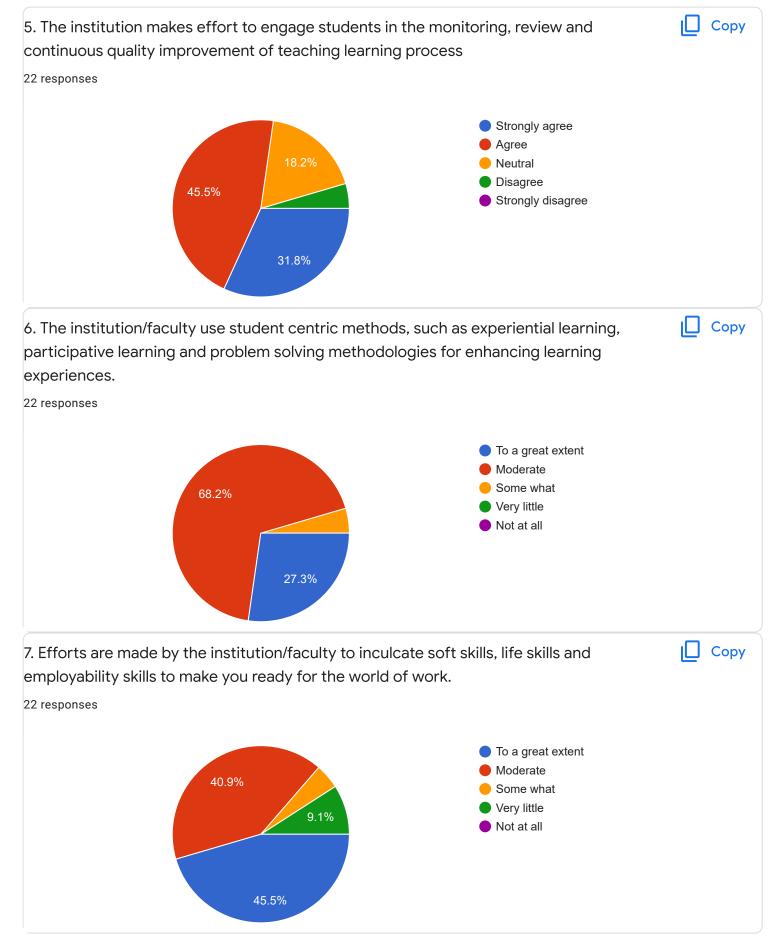

0 (0%)

0

0 (0%)

1

0 (0%)

2

0 (0%)

3





Сору

4 (18.2%)

10

Сору

ιŪ









Suggestions/Remarks-

If any Suggestions/Remarks-

10 responses

no

nothing

physics class is going faster so please maintain that

all round good teaching by all the teachers

every lectures should be fair with everyone

teachings can be made effectively. duration college timings should be reduced so that we can make preparation at home.every internal questions should disscussed in class.

my suggestion for the english aditya sir that dont go thoroly while teaching the lesson explane one the consept what we have.

### Section B: Feedback about Institution

1. The institute takes active interest in promoting internship, student exchange, field visit opportunities for students.

22 responses



Copy







| 5/7/22, 4:10 PM                                                                                                            | FeedBack III Sem B.Sc - Google Forms                                                    |
|----------------------------------------------------------------------------------------------------------------------------|-----------------------------------------------------------------------------------------|
| 10. Give three observation/suggestions to impinstitution.                                                                  | prove the overall teaching-learning experience in the                                   |
| 10 responses                                                                                                               |