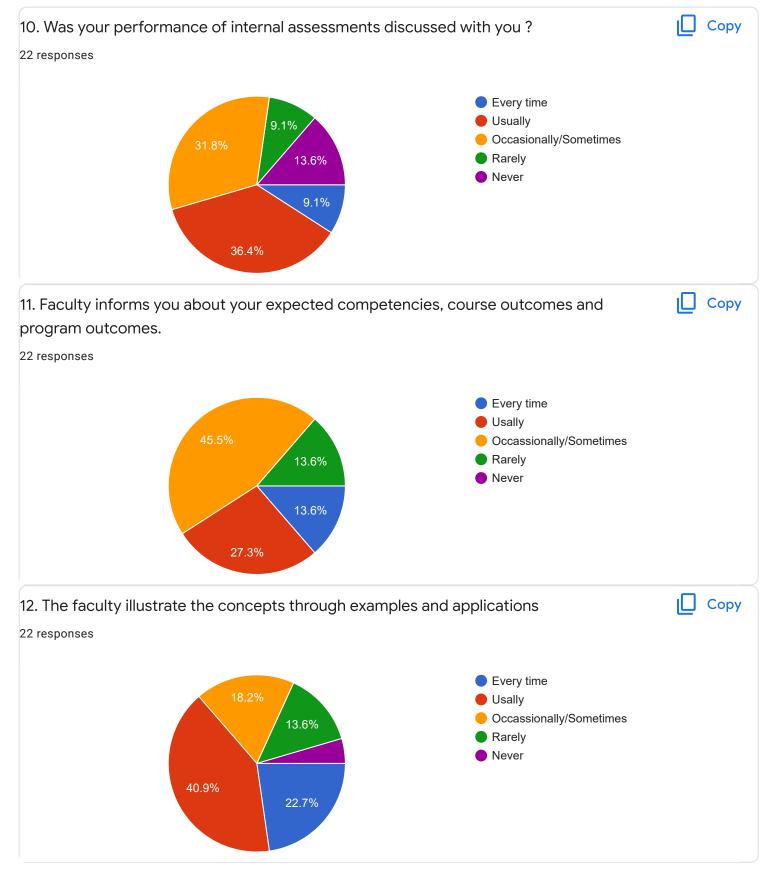

092738                      |  |
| 9353739967                      |  |
| 8431159114                      |  |
| 9663623820                      |  |
| 9482078913                      |  |
| 9481114222                      |  |
| 7259094428                      |  |
| 8073533305                      |  |
| Section A : Feedback on Faculty |  |
|                                 |  |
| III Sem B.Sc                    |  |
|                                 |  |
|                                 |  |

English - Mr. Adithya J

#### Сору 1. Impart of Knowledge 22 responses 6 6 <mark>(27.3%</mark>) 5 (22.7%) 4 (18.2%) 4 3 (13.6%) 2 (9.1%) 2 1 (4.5%) 1 (4.5%) 0 (0%) 0 (0%) 0 (0%) 0 (0%) 0 0 1 2 3 4 5 6 7 8 9 10

# 2. Hold on Subject

Сору

Сору

#### 22 responses



### 3. Time Management













III Sem B.Sc

#### Kannada - Ms. Anitha C B

#### 1. Impart of Knowledge

#### 16 responses





Copy

ıl I

Сору

16 responses





30 to 54% Below 30%

68.8%









Feedback

### Section A : Feedback on Faculty

III Sem B.Sc

#### Hindi - Ms. Kavitha U P





### 3. Time Management

















III Sem B.Sc

Mathematics - Mr. Rajshekar Hammigi



# 2. Hold on Subject



22 responses













III Sem B.Sc

Physics - Ms. Ashwini A R

#### 1. Impart of Knowledge

#### 22 responses



# 2. Hold on Subject





ıl I

Сору

Сору

ıП











Feedback

Section A : Feedback on Faculty

III Sem B.Sc

### Object oriented C++ - Mr. Prashanth Kumar R



2

0

0 (0%)

0

0 (0%)

1



2 (9.1%)

7

8

9

0 (0%)

3

0 (0%)

4

0 (0%)

5

0 (0%)

6

0 (0%)

2

10









III Sem B.Sc

Ph