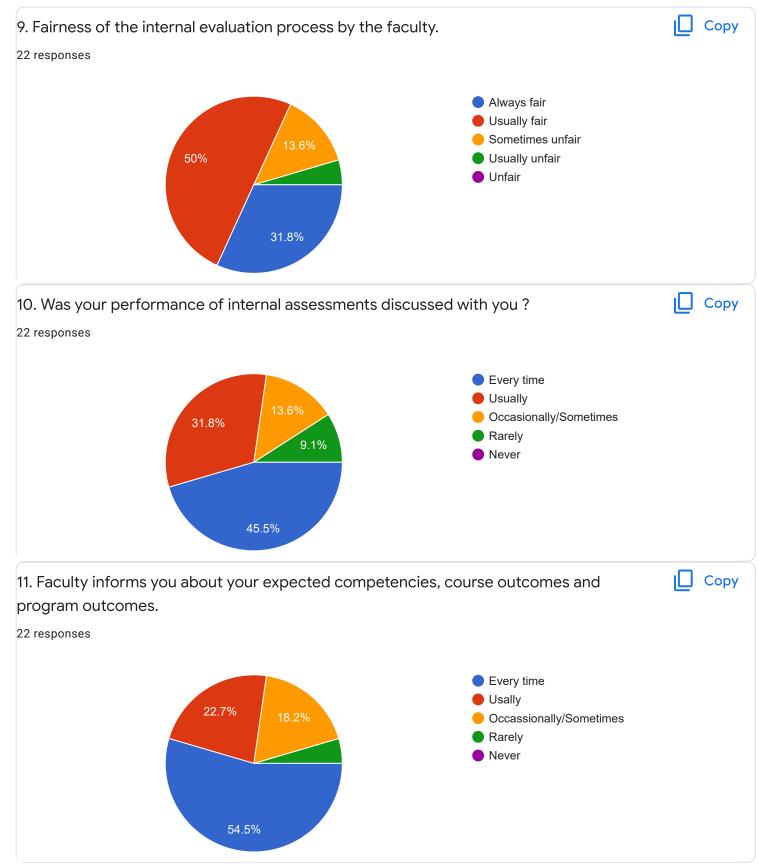

#### Hindi - Ms. Kavitha U P

### 3. Time Management

III Sem B.Sc

Mathematics - Mr. Rajshekar Hammigi

# 2. Hold on Subject

22 responses

III Sem B.Sc

Physics - Ms. Ashwini A R