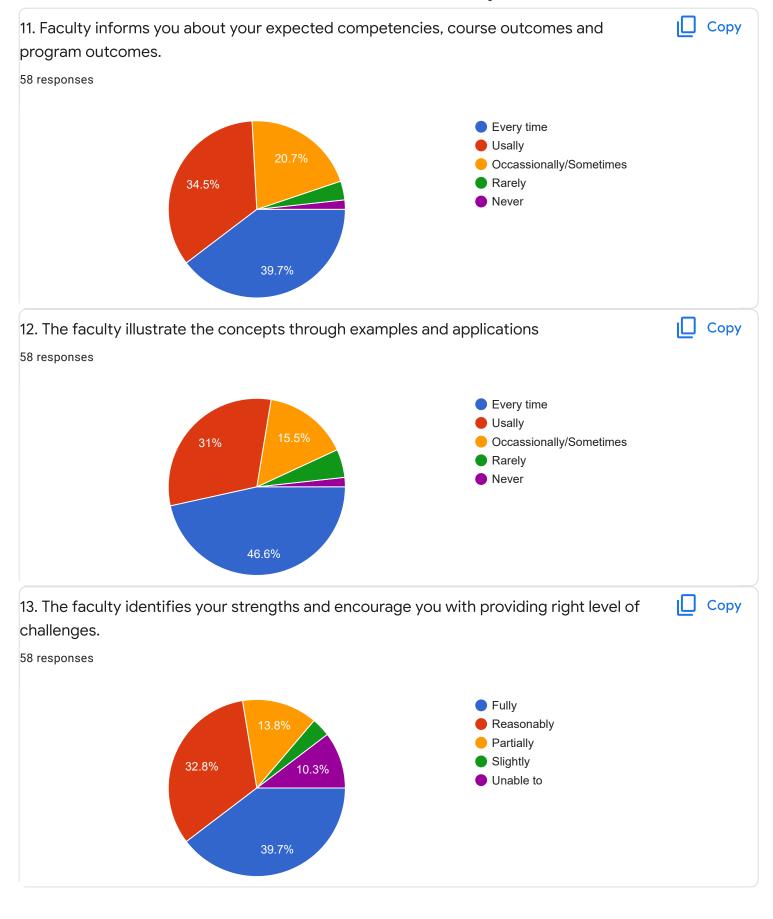

Questions Responses 58 Settings

















Section A: Feedback on Faculty

# Kannada - Dr. Praveeen Chandra















Section A: Feedback on Faculty

I Sem B.Com - A Sec

Hindi - Ms. Kavitha U P























Section A: Feedback on Faculty

# Business Environment and Government Policy - Mr. Vinay Kumar K S















Section A: Feedback on Faculty

I Sem B.Com - A Sec

Principals of Business Management - Ms. Bhoomika S U













Market Behavior and Cost Analysis - Ms. Swathi j











Suggestions/Remarks-



Section B: Feedback about Institution









10. Give three observation/suggestions to improve the overall teaching-learning experience in the institution.

16 responses

good

explain with examples

very good

no

it is good

nothing

shiva

Section C: Feedback on Curriculum