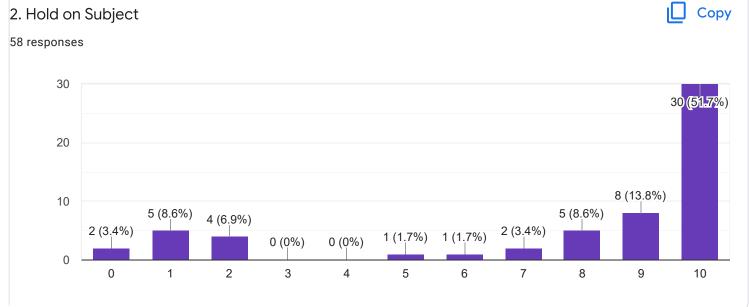

Questions Responses 58 Settings

















Section A: Feedback on Faculty

# Kannada - Dr. Praveeen Chandra















Section A: Feedback on Faculty

I Sem B.Com - A Sec

Hindi - Ms. Kavitha U P























Section A: Feedback on Faculty

# Business Environment and Government Policy - Mr. Vinay Kumar K S















Section A: Feedback on Faculty

I Sem B.Com - A Sec

Principals of Business Management - Ms. Bhoomika S U













Market Behavior and Cost Analysis - Ms. Swathi j











Suggestions/Remarks-



Section B: Feedback about Institution









10. Give three observation/suggestions to improve the overall teaching-learning experience in the institution.

16 responses

good

explain with examples

very good

no

it is good

nothing

shiva

Section C: Feedback on Curriculum