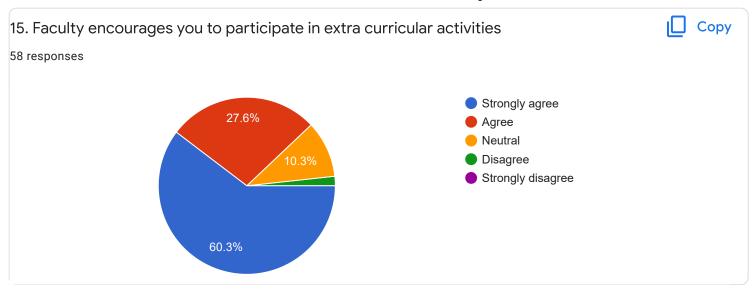

Questions Responses 58 Settings

















Section A: Feedback on Faculty

# Kannada - Dr. Praveeen Chandra















Section A: Feedback on Faculty

I Sem B.Com - A Sec

Hindi - Ms. Kavitha U P























Section A: Feedback on Faculty

# Business Environment and Government Policy - Mr. Vinay Kumar K S















Section A: Feedback on Faculty

I Sem B.Com - A Sec

Principals of Business Management - Ms. Bhoomika S U













Market Behavior and Cost Analysis - Ms. Swathi j











Suggestions/Remarks-



Section B: Feedback about Institution









10. Give three observation/suggestions to improve the overall teaching-learning experience in the institution.

16 responses

good

explain with examples

very good

no

it is good

nothing

shiva

Section C: Feedback on Curriculum