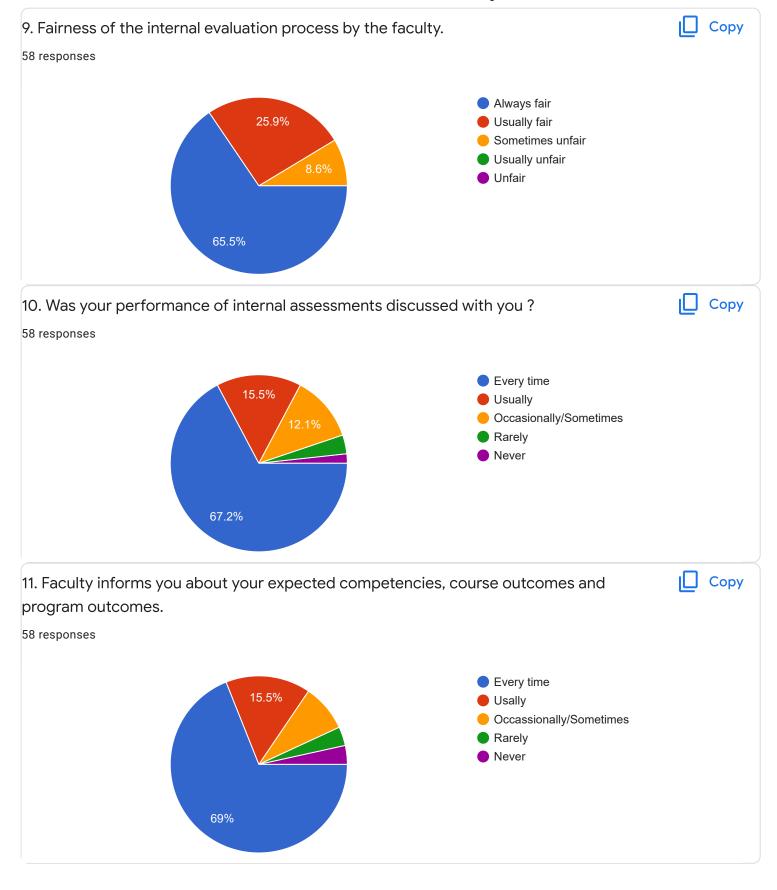

Questions Responses 58 Settings

















Section A: Feedback on Faculty

# Kannada - Dr. Praveeen Chandra















Section A: Feedback on Faculty

I Sem B.Com - A Sec

Hindi - Ms. Kavitha U P























Section A: Feedback on Faculty

# Business Environment and Government Policy - Mr. Vinay Kumar K S















Section A: Feedback on Faculty

I Sem B.Com - A Sec

Principals of Business Management - Ms. Bhoomika S U













Market Behavior and Cost Analysis - Ms. Swathi j











Suggestions/Remarks-



Section B: Feedback about Institution









10. Give three observation/suggestions to improve the overall teaching-learning experience in the institution.

16 responses

good

explain with examples

very good

no

it is good

nothing

shiva

Section C: Feedback on Curriculum