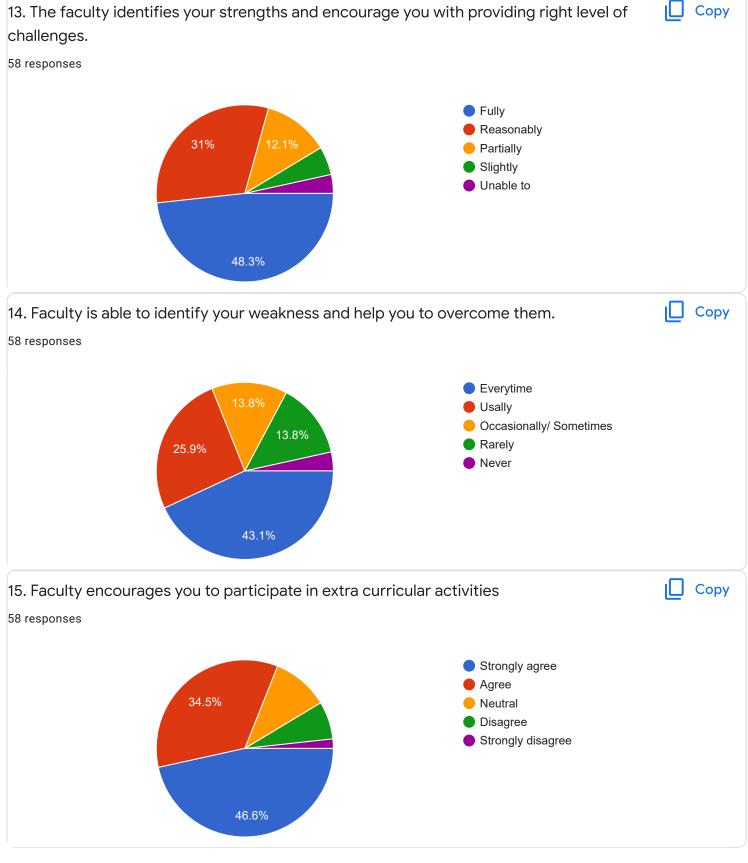

Questions Responses 58 Settings

















Section A: Feedback on Faculty

# Kannada - Dr. Praveeen Chandra















Section A: Feedback on Faculty

I Sem B.Com - A Sec

Hindi - Ms. Kavitha U P























Section A: Feedback on Faculty

# Business Environment and Government Policy - Mr. Vinay Kumar K S















Section A: Feedback on Faculty

I Sem B.Com - A Sec

Principals of Business Management - Ms. Bhoomika S U













Market Behavior and Cost Analysis - Ms. Swathi j











Suggestions/Remarks-



Section B: Feedback about Institution









10. Give three observation/suggestions to improve the overall teaching-learning experience in the institution.

16 responses

good

explain with examples

very good

no

it is good

nothing

shiva

Section C: Feedback on Curriculum