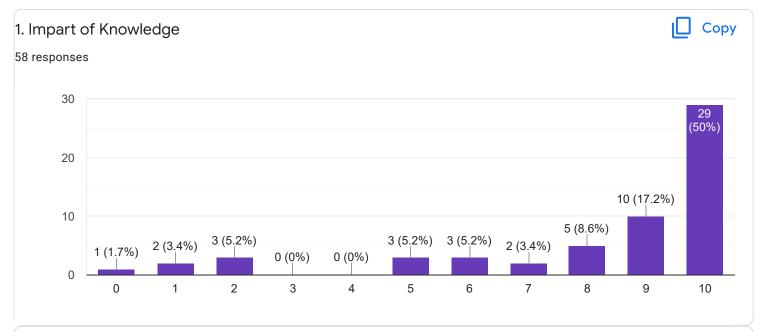

Questions Responses 58 Settings

















Section A: Feedback on Faculty

# Kannada - Dr. Praveeen Chandra















Section A: Feedback on Faculty

I Sem B.Com - A Sec

Hindi - Ms. Kavitha U P























Section A: Feedback on Faculty

# Business Environment and Government Policy - Mr. Vinay Kumar K S















Section A: Feedback on Faculty

I Sem B.Com - A Sec

Principals of Business Management - Ms. Bhoomika S U













Market Behavior and Cost Analysis - Ms. Swathi j











Suggestions/Remarks-



Section B: Feedback about Institution









10. Give three observation/suggestions to improve the overall teaching-learning experience in the institution.

16 responses

good

explain with examples

very good

no

it is good

nothing

shiva

Section C: Feedback on Curriculum