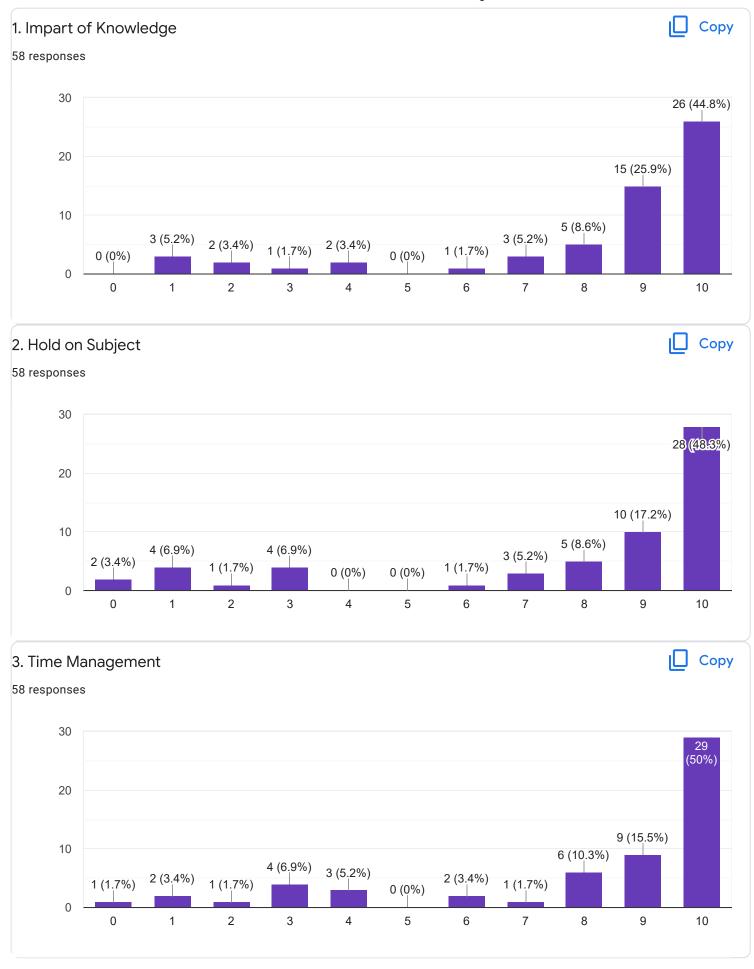

Questions Responses 58 Settings

















Section A: Feedback on Faculty

# Kannada - Dr. Praveeen Chandra















Section A: Feedback on Faculty

I Sem B.Com - A Sec

Hindi - Ms. Kavitha U P























Section A: Feedback on Faculty

# Business Environment and Government Policy - Mr. Vinay Kumar K S















Section A: Feedback on Faculty

I Sem B.Com - A Sec

Principals of Business Management - Ms. Bhoomika S U













Market Behavior and Cost Analysis - Ms. Swathi j











Suggestions/Remarks-



Section B: Feedback about Institution









10. Give three observation/suggestions to improve the overall teaching-learning experience in the institution.

16 responses

good

explain with examples

very good

no

it is good

nothing

shiva

Section C: Feedback on Curriculum