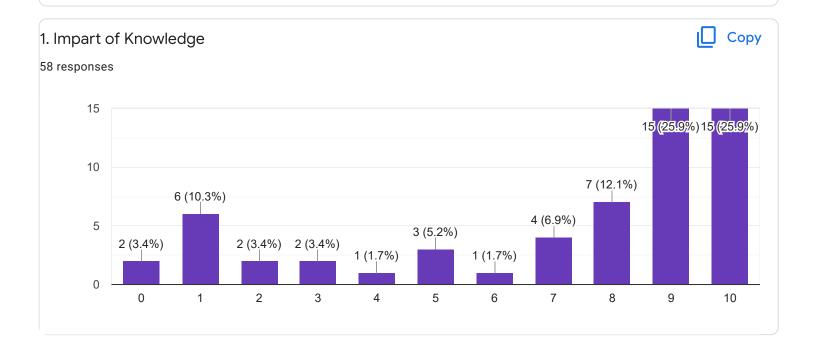

Questions Responses 58 Settings

















Section A: Feedback on Faculty

# Kannada - Dr. Praveeen Chandra















Section A: Feedback on Faculty

I Sem B.Com - A Sec

Hindi - Ms. Kavitha U P























Section A: Feedback on Faculty

# Business Environment and Government Policy - Mr. Vinay Kumar K S















Section A: Feedback on Faculty

I Sem B.Com - A Sec

Principals of Business Management - Ms. Bhoomika S U













Market Behavior and Cost Analysis - Ms. Swathi j











Suggestions/Remarks-



Section B: Feedback about Institution









10. Give three observation/suggestions to improve the overall teaching-learning experience in the institution.

16 responses

good

explain with examples

very good

no

it is good

nothing

shiva

Section C: Feedback on Curriculum