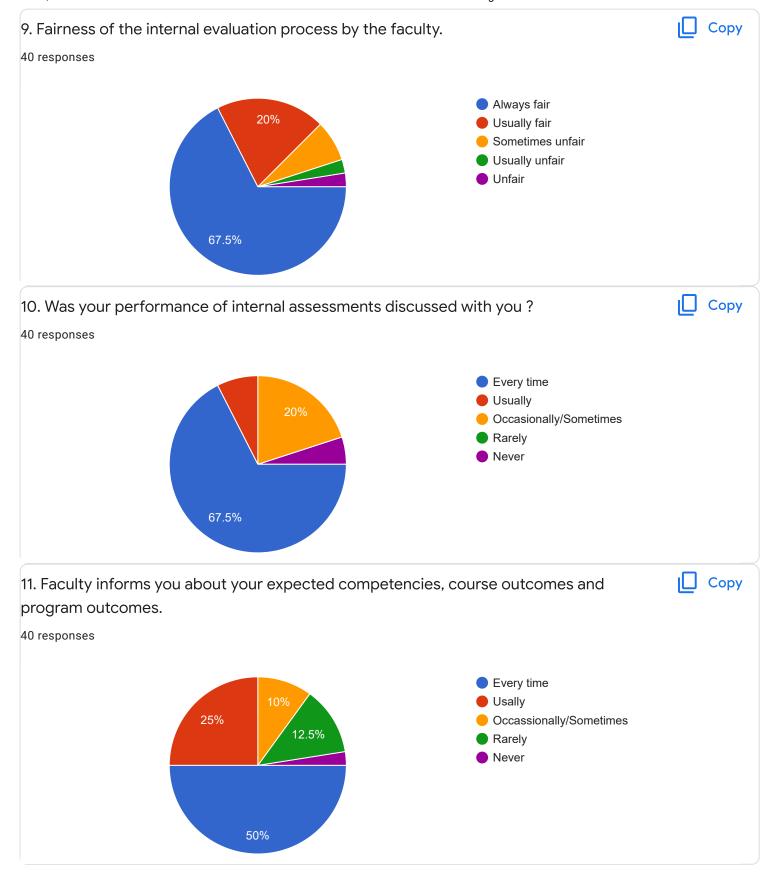

Questions Responses 58 Settings

















Section A: Feedback on Faculty

# Kannada - Dr. Praveeen Chandra















Section A: Feedback on Faculty

I Sem B.Com - A Sec

Hindi - Ms. Kavitha U P























Section A: Feedback on Faculty

# Business Environment and Government Policy - Mr. Vinay Kumar K S















Section A: Feedback on Faculty

I Sem B.Com - A Sec

Principals of Business Management - Ms. Bhoomika S U













Market Behavior and Cost Analysis - Ms. Swathi j











Suggestions/Remarks-



Section B: Feedback about Institution









10. Give three observation/suggestions to improve the overall teaching-learning experience in the institution.

16 responses

good

explain with examples

very good

no

it is good

nothing

shiva

Section C: Feedback on Curriculum