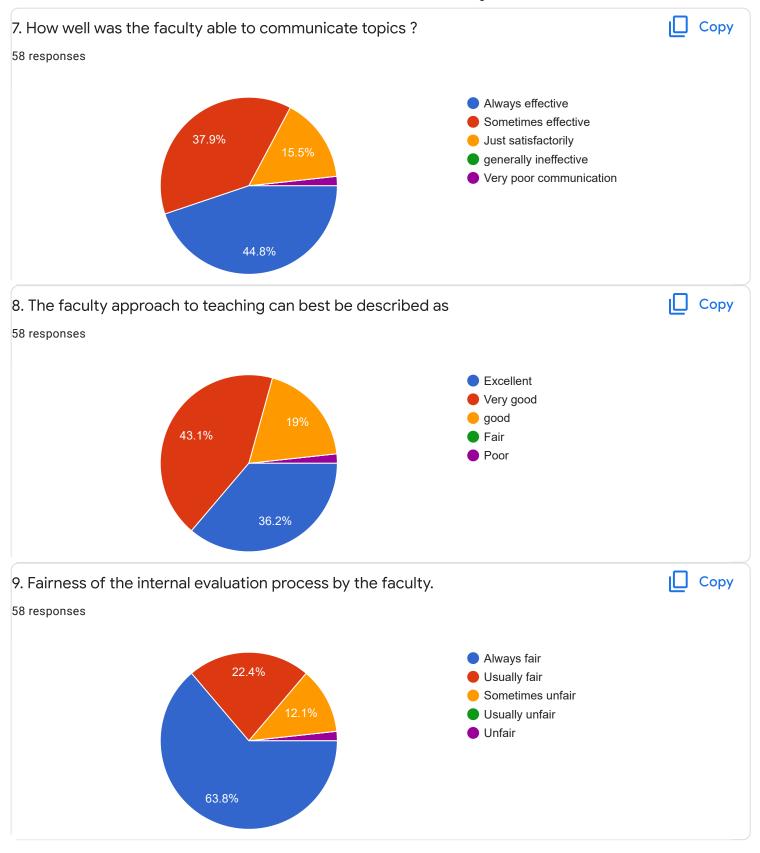

Questions Responses 58 Settings

















Section A: Feedback on Faculty

# Kannada - Dr. Praveeen Chandra















Section A: Feedback on Faculty

I Sem B.Com - A Sec

Hindi - Ms. Kavitha U P























Section A: Feedback on Faculty

# Business Environment and Government Policy - Mr. Vinay Kumar K S















Section A: Feedback on Faculty

I Sem B.Com - A Sec

Principals of Business Management - Ms. Bhoomika S U













Market Behavior and Cost Analysis - Ms. Swathi j











Suggestions/Remarks-



Section B: Feedback about Institution









10. Give three observation/suggestions to improve the overall teaching-learning experience in the institution.

16 responses

good

explain with examples

very good

no

it is good

nothing

shiva

Section C: Feedback on Curriculum