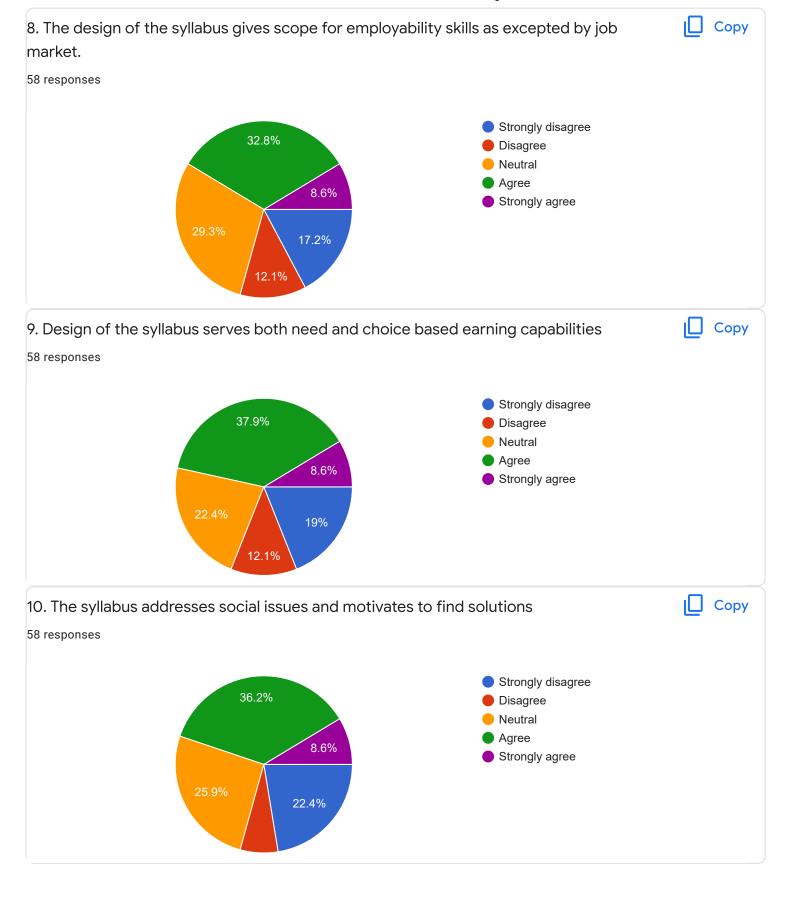

Section A: Feedback on Faculty

# Kannada - Dr. Praveeen Chandra















Section A: Feedback on Faculty

I Sem B.Com - A Sec

Hindi - Ms. Kavitha U P























Section A: Feedback on Faculty

# Business Environment and Government Policy - Mr. Vinay Kumar K S















Section A: Feedback on Faculty

I Sem B.Com - A Sec

Principals of Business Management - Ms. Bhoomika S U













Market Behavior and Cost Analysis - Ms. Swathi j











Suggestions/Remarks-



Section B: Feedback about Institution









10. Give three observation/suggestions to improve the overall teaching-learning experience in the institution.

16 responses

good

explain with examples

very good

no

it is good

nothing

shiva

Section C: Feedback on Curriculum