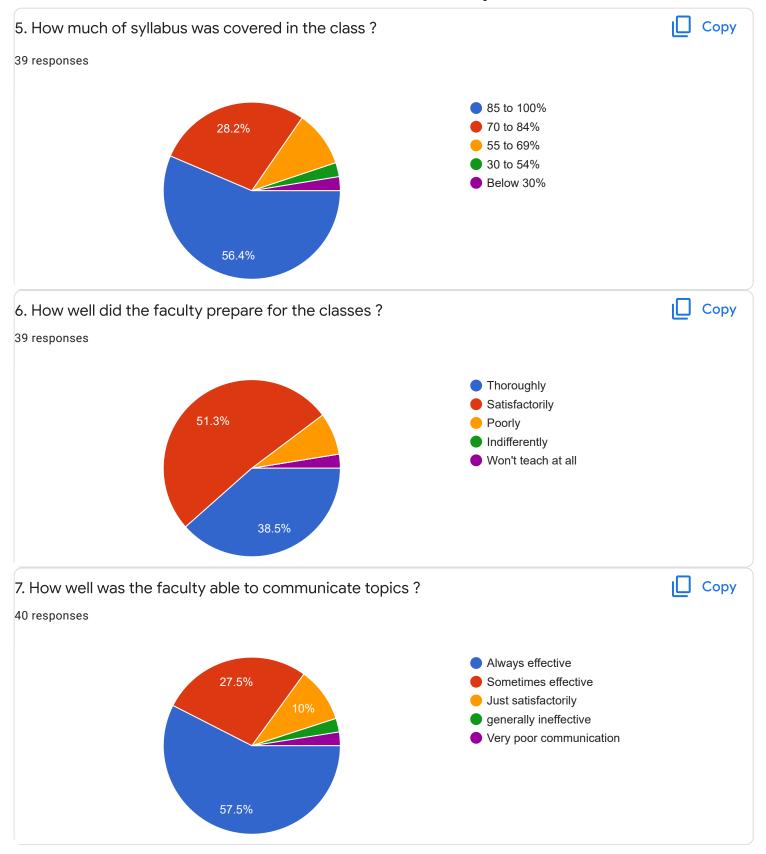

Questions Responses 58 Settings

















Section A: Feedback on Faculty

# Kannada - Dr. Praveeen Chandra















Section A: Feedback on Faculty

I Sem B.Com - A Sec

Hindi - Ms. Kavitha U P























Section A: Feedback on Faculty

# Business Environment and Government Policy - Mr. Vinay Kumar K S















Section A: Feedback on Faculty

I Sem B.Com - A Sec

Principals of Business Management - Ms. Bhoomika S U













Market Behavior and Cost Analysis - Ms. Swathi j











Suggestions/Remarks-



Section B: Feedback about Institution









10. Give three observation/suggestions to improve the overall teaching-learning experience in the institution.

16 responses

good

explain with examples

very good

no

it is good

nothing

shiva

Section C: Feedback on Curriculum