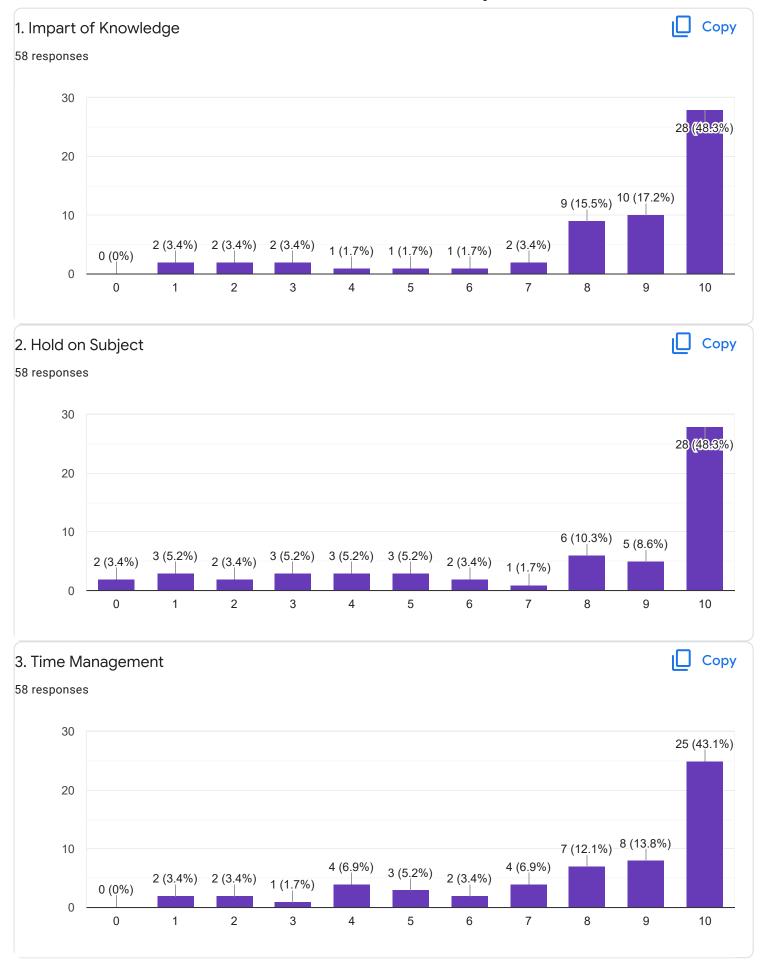

Questions Responses 58 Settings

















Section A: Feedback on Faculty

# Kannada - Dr. Praveeen Chandra















Section A: Feedback on Faculty

I Sem B.Com - A Sec

Hindi - Ms. Kavitha U P























Section A: Feedback on Faculty

# Business Environment and Government Policy - Mr. Vinay Kumar K S















Section A: Feedback on Faculty

I Sem B.Com - A Sec

Principals of Business Management - Ms. Bhoomika S U













Market Behavior and Cost Analysis - Ms. Swathi j











Suggestions/Remarks-



Section B: Feedback about Institution









10. Give three observation/suggestions to improve the overall teaching-learning experience in the institution.

16 responses

good

explain with examples

very good

no

it is good

nothing

shiva

Section C: Feedback on Curriculum