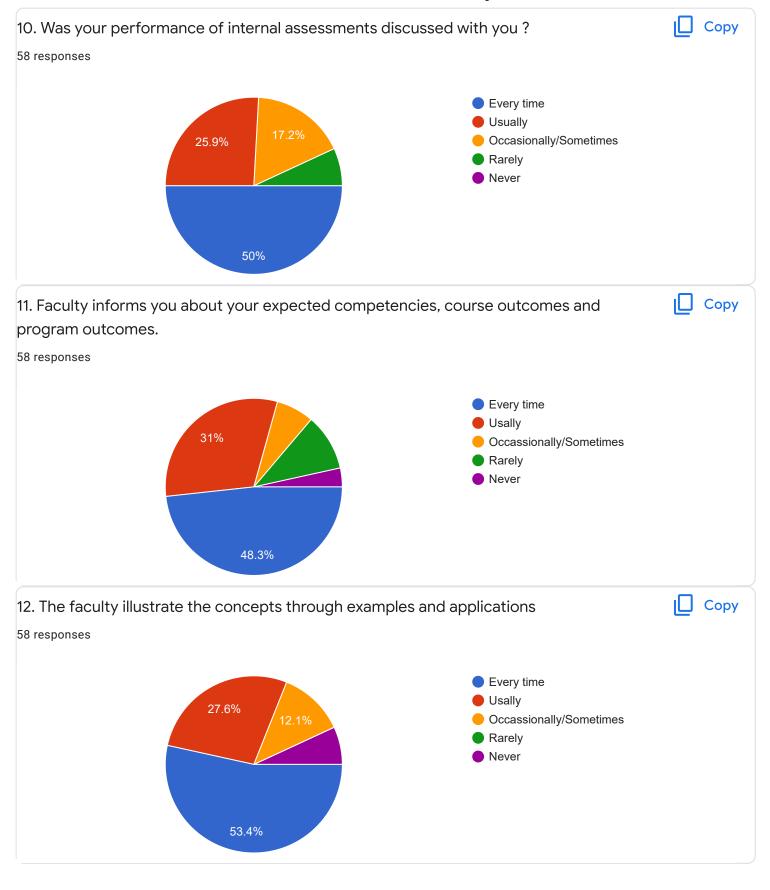

Questions Responses 58 Settings

















Section A: Feedback on Faculty

# Kannada - Dr. Praveeen Chandra















Section A: Feedback on Faculty

I Sem B.Com - A Sec

Hindi - Ms. Kavitha U P























Section A: Feedback on Faculty

# Business Environment and Government Policy - Mr. Vinay Kumar K S















Section A: Feedback on Faculty

I Sem B.Com - A Sec

Principals of Business Management - Ms. Bhoomika S U













Market Behavior and Cost Analysis - Ms. Swathi j











Suggestions/Remarks-



Section B: Feedback about Institution









10. Give three observation/suggestions to improve the overall teaching-learning experience in the institution.

16 responses

good

explain with examples

very good

no

it is good

nothing

shiva

Section C: Feedback on Curriculum