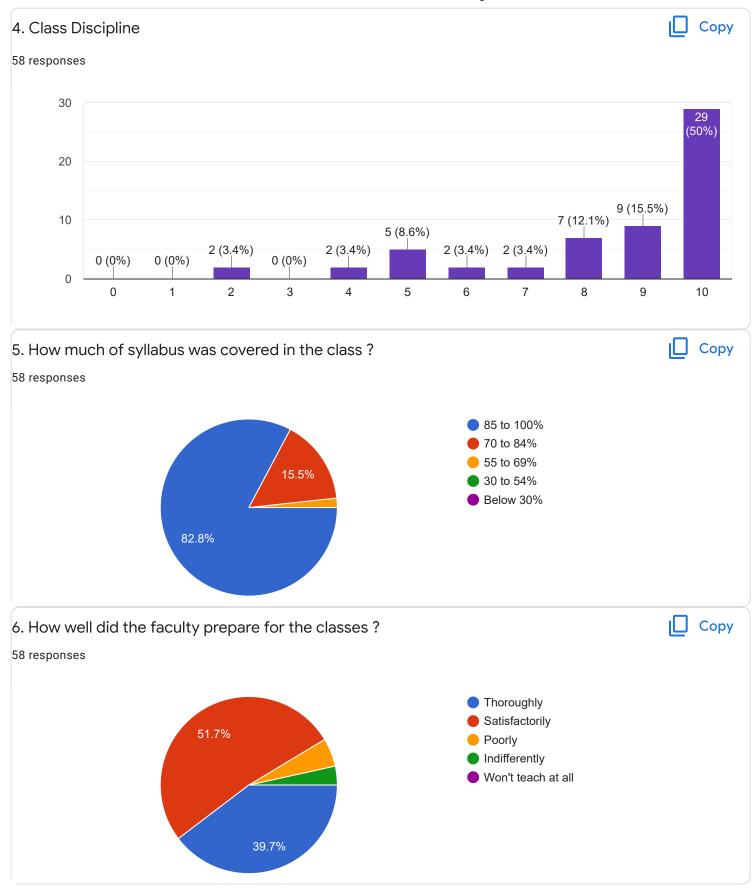

Questions Responses 58 Settings

















Section A: Feedback on Faculty

# Kannada - Dr. Praveeen Chandra















Section A: Feedback on Faculty

I Sem B.Com - A Sec

Hindi - Ms. Kavitha U P























Section A: Feedback on Faculty

# Business Environment and Government Policy - Mr. Vinay Kumar K S















Section A: Feedback on Faculty

I Sem B.Com - A Sec

Principals of Business Management - Ms. Bhoomika S U













Market Behavior and Cost Analysis - Ms. Swathi j











Suggestions/Remarks-



Section B: Feedback about Institution









10. Give three observation/suggestions to improve the overall teaching-learning experience in the institution.

16 responses

good

explain with examples

very good

no

it is good

nothing

shiva

Section C: Feedback on Curriculum