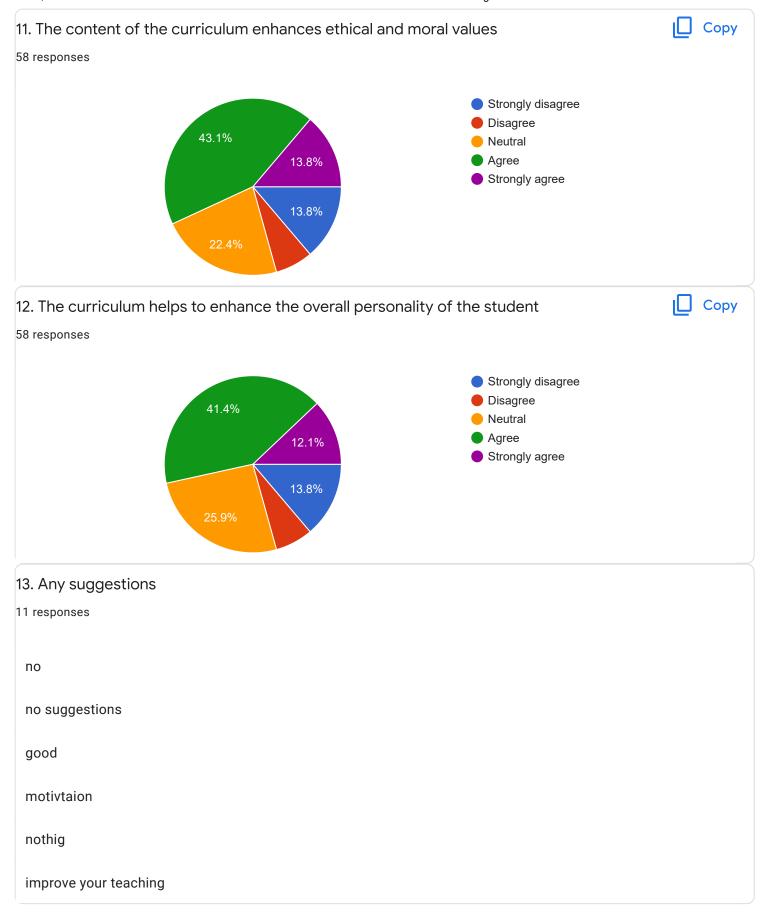

Section A: Feedback on Faculty

# Kannada - Dr. Praveeen Chandra















Section A: Feedback on Faculty

I Sem B.Com - A Sec

Hindi - Ms. Kavitha U P























Section A: Feedback on Faculty

# Business Environment and Government Policy - Mr. Vinay Kumar K S















Section A: Feedback on Faculty

I Sem B.Com - A Sec

Principals of Business Management - Ms. Bhoomika S U













Market Behavior and Cost Analysis - Ms. Swathi j











Suggestions/Remarks-



Section B: Feedback about Institution









10. Give three observation/suggestions to improve the overall teaching-learning experience in the institution.

16 responses

good

explain with examples

very good

no

it is good

nothing

shiva

Section C: Feedback on Curriculum