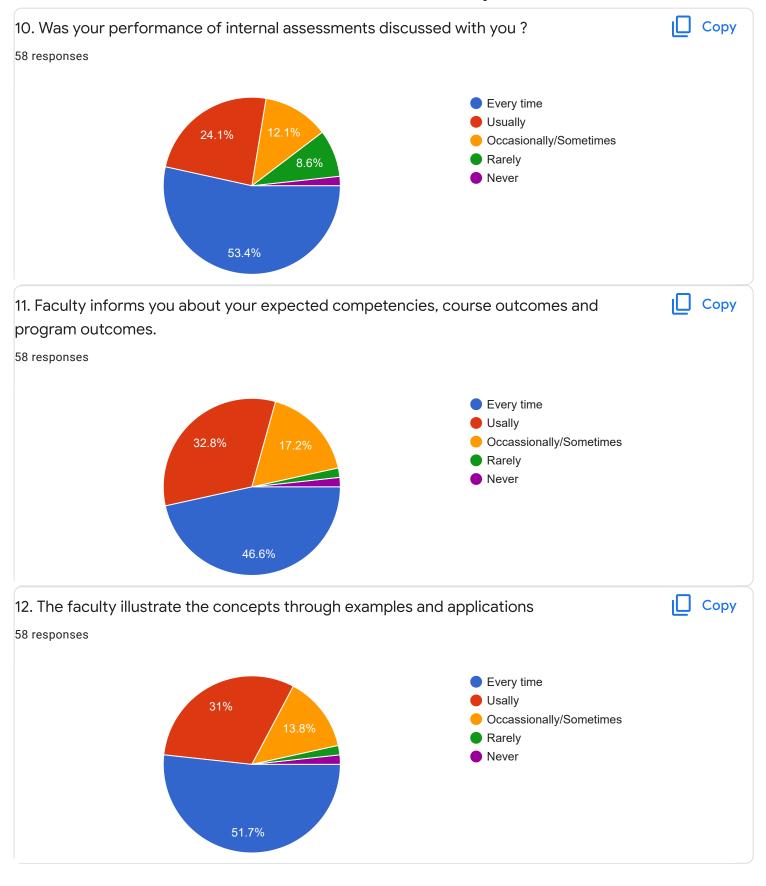

Questions Responses 58 Settings

















Section A: Feedback on Faculty

# Kannada - Dr. Praveeen Chandra















Section A: Feedback on Faculty

I Sem B.Com - A Sec

Hindi - Ms. Kavitha U P























Section A: Feedback on Faculty

# Business Environment and Government Policy - Mr. Vinay Kumar K S















Section A: Feedback on Faculty

I Sem B.Com - A Sec

Principals of Business Management - Ms. Bhoomika S U













Market Behavior and Cost Analysis - Ms. Swathi j











Suggestions/Remarks-



Section B: Feedback about Institution









10. Give three observation/suggestions to improve the overall teaching-learning experience in the institution.

16 responses

good

explain with examples

very good

no

it is good

nothing

shiva

Section C: Feedback on Curriculum