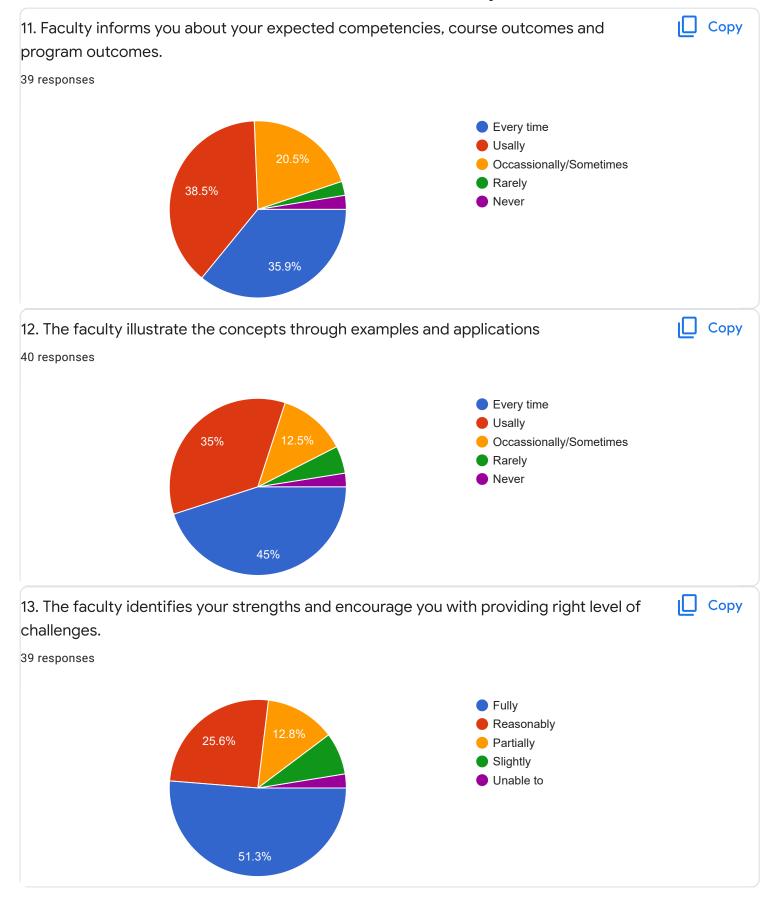

Questions Responses 58 Settings

















Section A: Feedback on Faculty

# Kannada - Dr. Praveeen Chandra















Section A: Feedback on Faculty

I Sem B.Com - A Sec

Hindi - Ms. Kavitha U P























Section A: Feedback on Faculty

# Business Environment and Government Policy - Mr. Vinay Kumar K S















Section A: Feedback on Faculty

I Sem B.Com - A Sec

Principals of Business Management - Ms. Bhoomika S U













Market Behavior and Cost Analysis - Ms. Swathi j











Suggestions/Remarks-



Section B: Feedback about Institution









10. Give three observation/suggestions to improve the overall teaching-learning experience in the institution.

16 responses

good

explain with examples

very good

no

it is good

nothing

shiva

Section C: Feedback on Curriculum