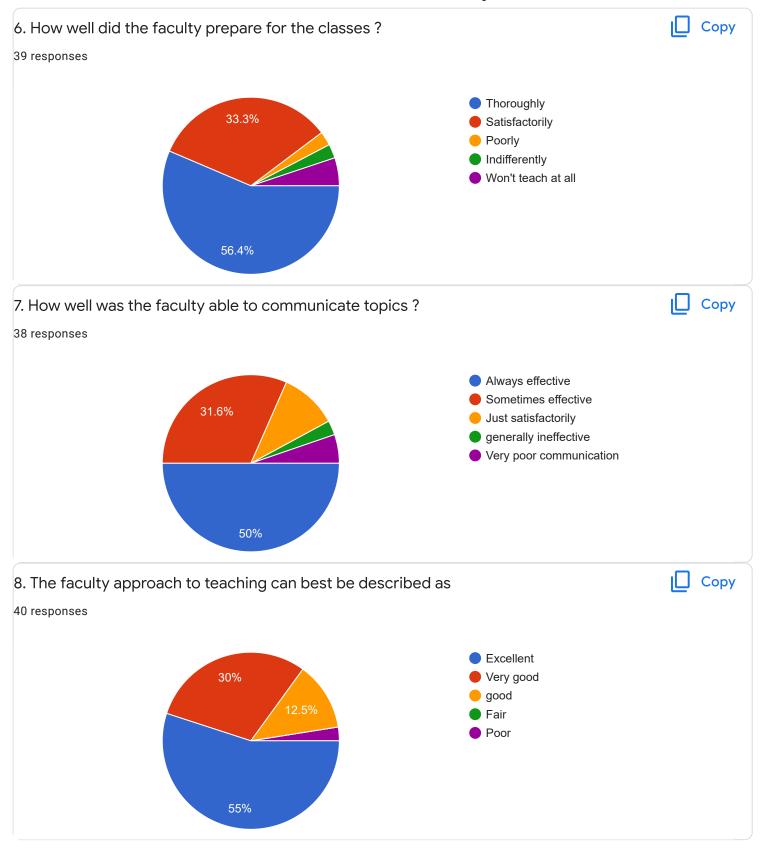

Questions Responses 58 Settings

















Section A: Feedback on Faculty

# Kannada - Dr. Praveeen Chandra















Section A: Feedback on Faculty

I Sem B.Com - A Sec

Hindi - Ms. Kavitha U P























Section A: Feedback on Faculty

# Business Environment and Government Policy - Mr. Vinay Kumar K S















Section A: Feedback on Faculty

I Sem B.Com - A Sec

Principals of Business Management - Ms. Bhoomika S U













Market Behavior and Cost Analysis - Ms. Swathi j











Suggestions/Remarks-



Section B: Feedback about Institution









10. Give three observation/suggestions to improve the overall teaching-learning experience in the institution.

16 responses

good

explain with examples

very good

no

it is good

nothing

shiva

Section C: Feedback on Curriculum