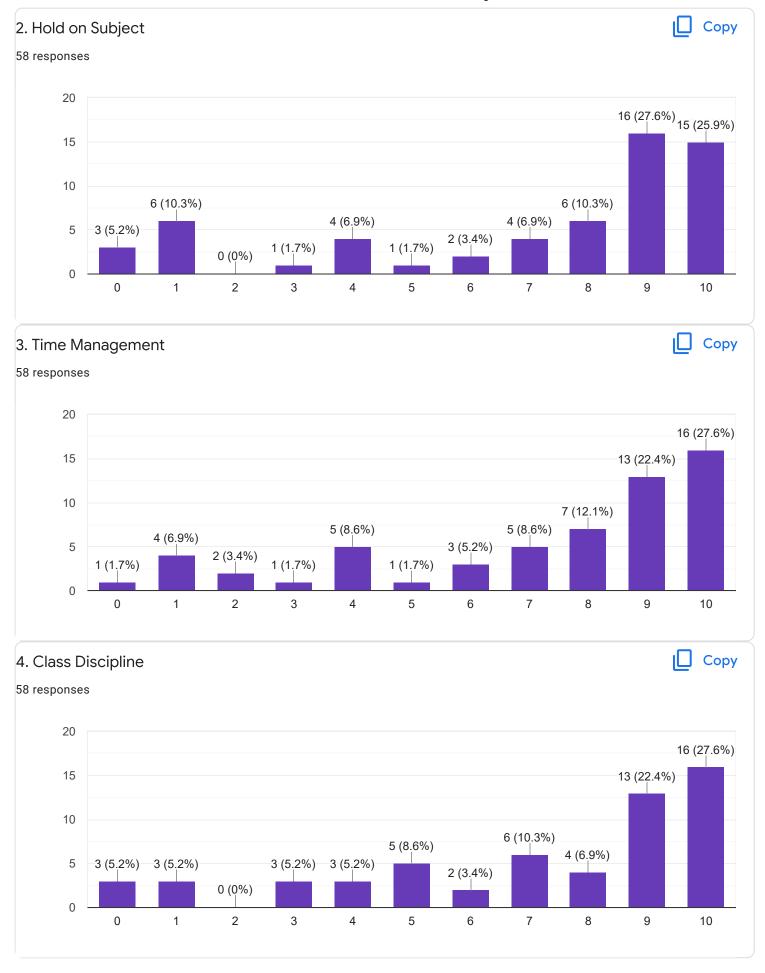

Questions Responses 58 Settings

















Section A: Feedback on Faculty

# Kannada - Dr. Praveeen Chandra















Section A: Feedback on Faculty

I Sem B.Com - A Sec

Hindi - Ms. Kavitha U P























Section A: Feedback on Faculty

# Business Environment and Government Policy - Mr. Vinay Kumar K S















Section A: Feedback on Faculty

I Sem B.Com - A Sec

Principals of Business Management - Ms. Bhoomika S U













Market Behavior and Cost Analysis - Ms. Swathi j











Suggestions/Remarks-



Section B: Feedback about Institution









10. Give three observation/suggestions to improve the overall teaching-learning experience in the institution.

16 responses

good

explain with examples

very good

no

it is good

nothing

shiva

Section C: Feedback on Curriculum