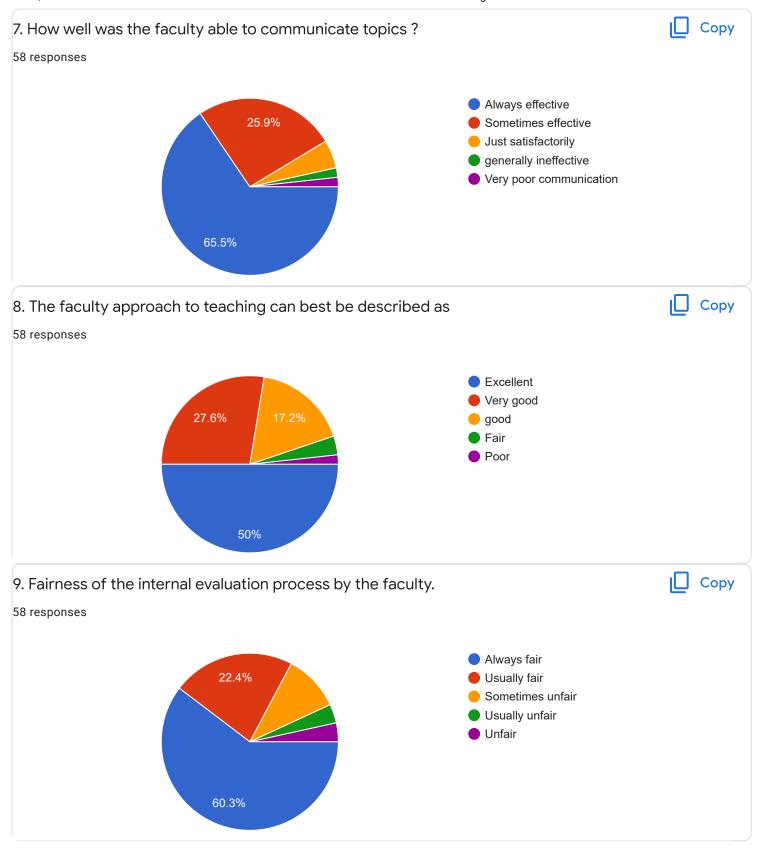

Questions Responses 58 Settings

















Section A: Feedback on Faculty

# Kannada - Dr. Praveeen Chandra















Section A: Feedback on Faculty

I Sem B.Com - A Sec

Hindi - Ms. Kavitha U P























Section A: Feedback on Faculty

# Business Environment and Government Policy - Mr. Vinay Kumar K S















Section A: Feedback on Faculty

I Sem B.Com - A Sec

Principals of Business Management - Ms. Bhoomika S U













Market Behavior and Cost Analysis - Ms. Swathi j











Suggestions/Remarks-



Section B: Feedback about Institution









10. Give three observation/suggestions to improve the overall teaching-learning experience in the institution.

16 responses

good

explain with examples

very good

no

it is good

nothing

shiva

Section C: Feedback on Curriculum