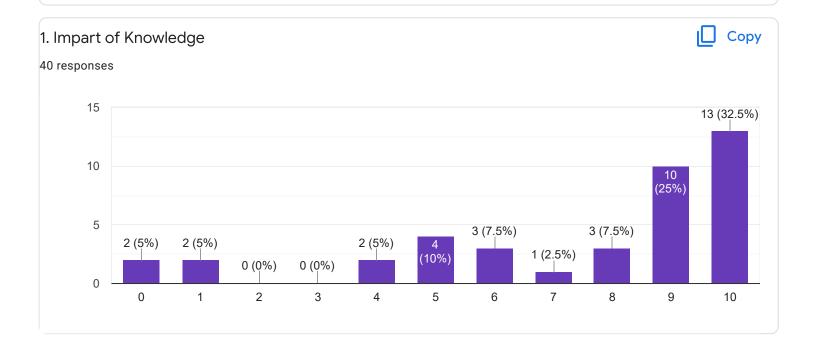

Questions Responses 58 Settings

















Section A: Feedback on Faculty

# Kannada - Dr. Praveeen Chandra















Section A: Feedback on Faculty

I Sem B.Com - A Sec

Hindi - Ms. Kavitha U P























Section A: Feedback on Faculty

# Business Environment and Government Policy - Mr. Vinay Kumar K S















Section A: Feedback on Faculty

I Sem B.Com - A Sec

Principals of Business Management - Ms. Bhoomika S U













Market Behavior and Cost Analysis - Ms. Swathi j











Suggestions/Remarks-



Section B: Feedback about Institution









10. Give three observation/suggestions to improve the overall teaching-learning experience in the institution.

16 responses

good

explain with examples

very good

no

it is good

nothing

shiva

Section C: Feedback on Curriculum