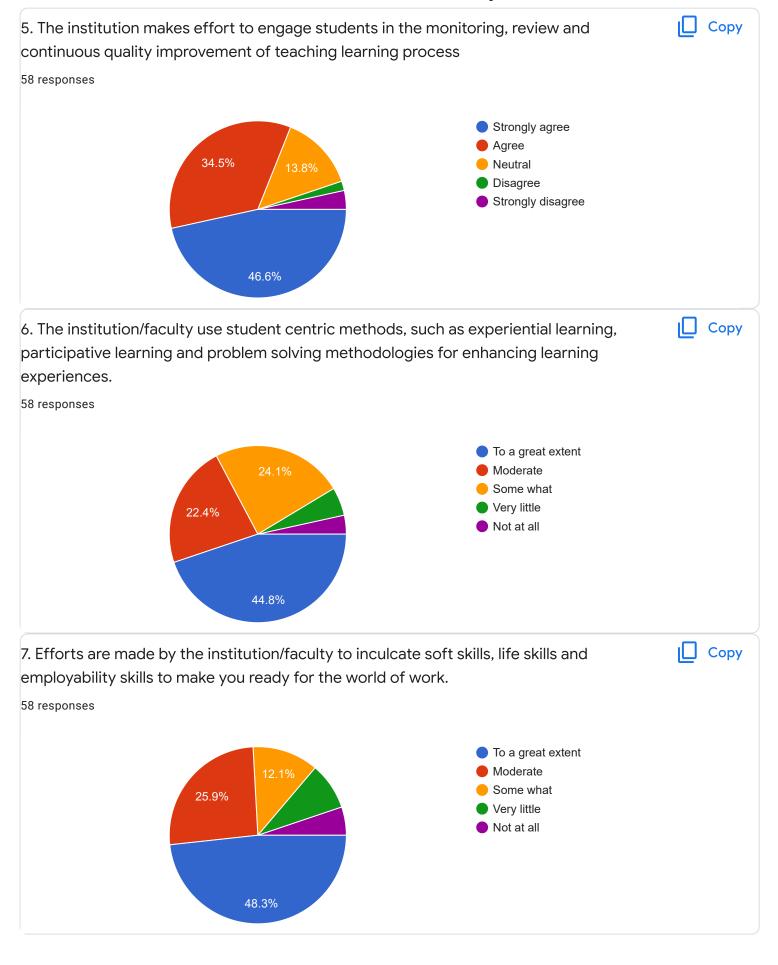

Questions Responses 58 Settings

















Section A: Feedback on Faculty

# Kannada - Dr. Praveeen Chandra















Section A: Feedback on Faculty

I Sem B.Com - A Sec

Hindi - Ms. Kavitha U P























Section A: Feedback on Faculty

# Business Environment and Government Policy - Mr. Vinay Kumar K S















Section A: Feedback on Faculty

I Sem B.Com - A Sec

Principals of Business Management - Ms. Bhoomika S U













Market Behavior and Cost Analysis - Ms. Swathi j











Suggestions/Remarks-



Section B: Feedback about Institution









10. Give three observation/suggestions to improve the overall teaching-learning experience in the institution.

16 responses

good

explain with examples

very good

no

it is good

nothing

shiva

Section C: Feedback on Curriculum