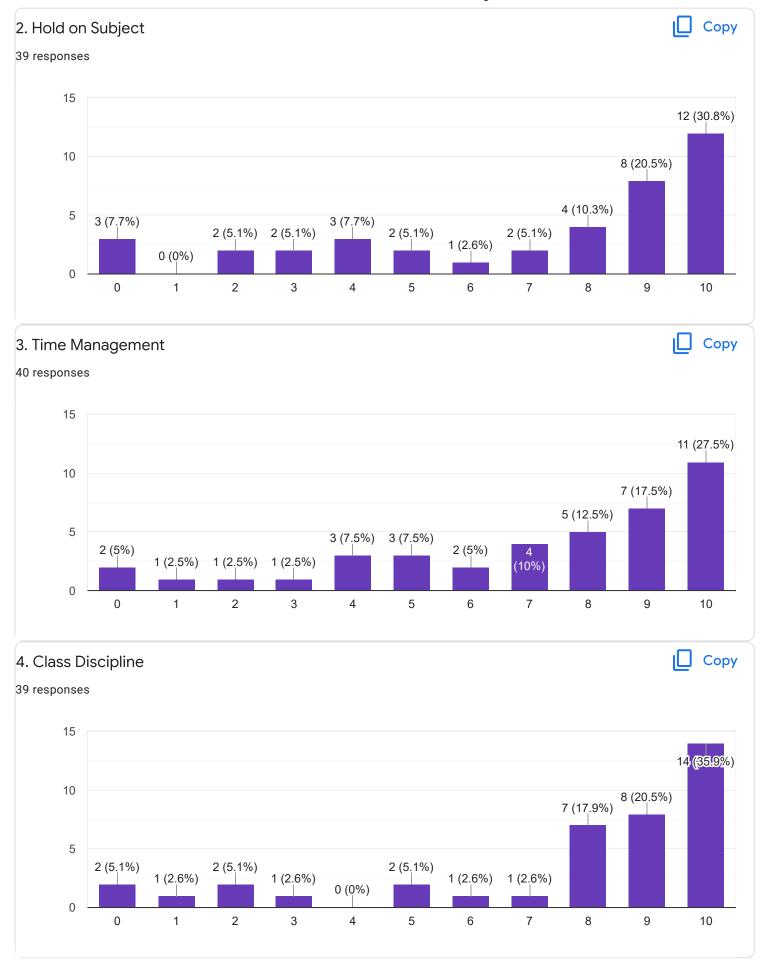

Questions Responses 58 Settings

















Section A: Feedback on Faculty

# Kannada - Dr. Praveeen Chandra















Section A: Feedback on Faculty

I Sem B.Com - A Sec

Hindi - Ms. Kavitha U P























Section A: Feedback on Faculty

# Business Environment and Government Policy - Mr. Vinay Kumar K S















Section A: Feedback on Faculty

I Sem B.Com - A Sec

Principals of Business Management - Ms. Bhoomika S U













Market Behavior and Cost Analysis - Ms. Swathi j











Suggestions/Remarks-



Section B: Feedback about Institution









10. Give three observation/suggestions to improve the overall teaching-learning experience in the institution.

16 responses

good

explain with examples

very good

no

it is good

nothing

shiva

Section C: Feedback on Curriculum