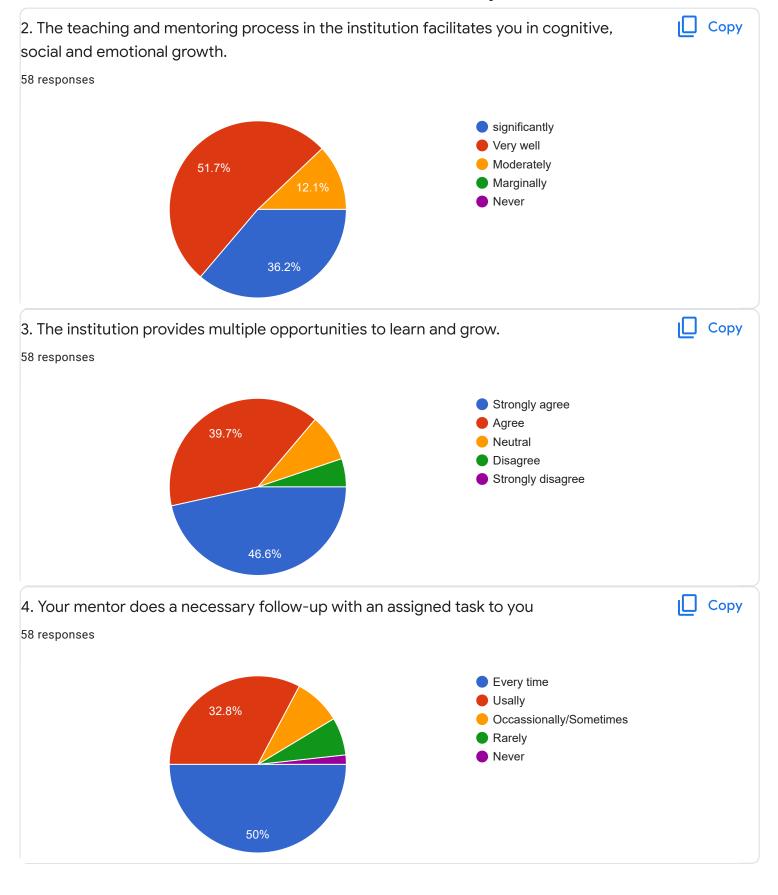

Questions Responses 58 Settings

















Section A: Feedback on Faculty

# Kannada - Dr. Praveeen Chandra















Section A: Feedback on Faculty

I Sem B.Com - A Sec

Hindi - Ms. Kavitha U P























Section A: Feedback on Faculty

# Business Environment and Government Policy - Mr. Vinay Kumar K S















Section A: Feedback on Faculty

I Sem B.Com - A Sec

Principals of Business Management - Ms. Bhoomika S U













Market Behavior and Cost Analysis - Ms. Swathi j











Suggestions/Remarks-



Section B: Feedback about Institution









10. Give three observation/suggestions to improve the overall teaching-learning experience in the institution.

16 responses

good

explain with examples

very good

no

it is good

nothing

shiva

Section C: Feedback on Curriculum