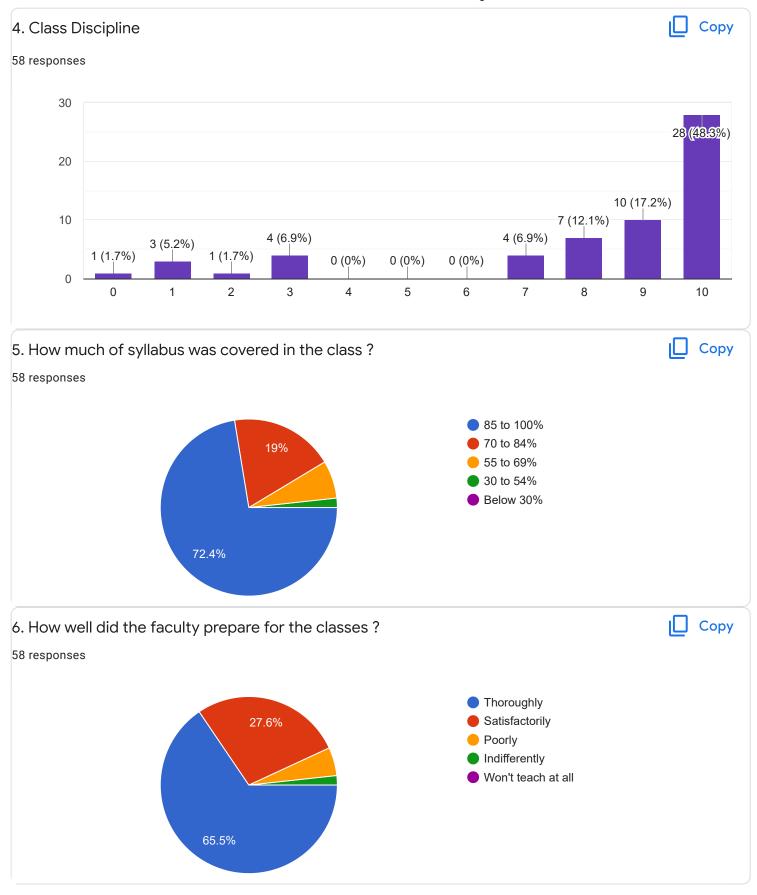

Questions Responses 58 Settings

















Section A: Feedback on Faculty

# Kannada - Dr. Praveeen Chandra















Section A: Feedback on Faculty

I Sem B.Com - A Sec

Hindi - Ms. Kavitha U P























Section A: Feedback on Faculty

# Business Environment and Government Policy - Mr. Vinay Kumar K S















Section A: Feedback on Faculty

I Sem B.Com - A Sec

Principals of Business Management - Ms. Bhoomika S U













Market Behavior and Cost Analysis - Ms. Swathi j











Suggestions/Remarks-



Section B: Feedback about Institution









10. Give three observation/suggestions to improve the overall teaching-learning experience in the institution.

16 responses

good

explain with examples

very good

no

it is good

nothing

shiva

Section C: Feedback on Curriculum