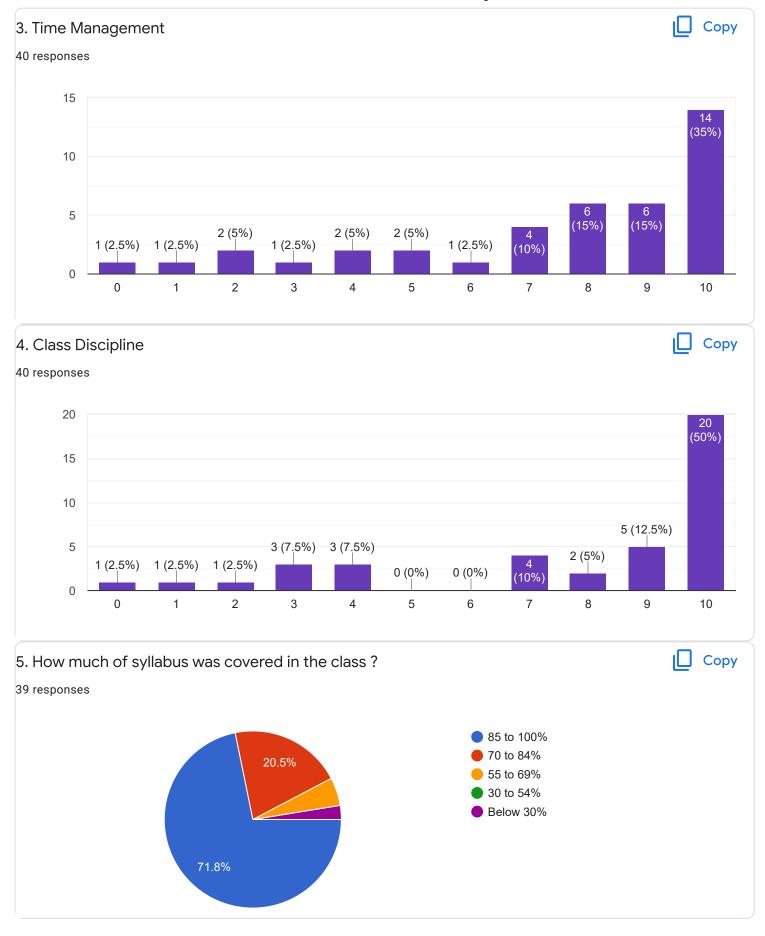

Questions Responses 58 Settings

















Section A: Feedback on Faculty

# Kannada - Dr. Praveeen Chandra















Section A: Feedback on Faculty

I Sem B.Com - A Sec

Hindi - Ms. Kavitha U P























Section A: Feedback on Faculty

# Business Environment and Government Policy - Mr. Vinay Kumar K S















Section A: Feedback on Faculty

I Sem B.Com - A Sec

Principals of Business Management - Ms. Bhoomika S U













Market Behavior and Cost Analysis - Ms. Swathi j











Suggestions/Remarks-



Section B: Feedback about Institution









10. Give three observation/suggestions to improve the overall teaching-learning experience in the institution.

16 responses

good

explain with examples

very good

no

it is good

nothing

shiva

Section C: Feedback on Curriculum