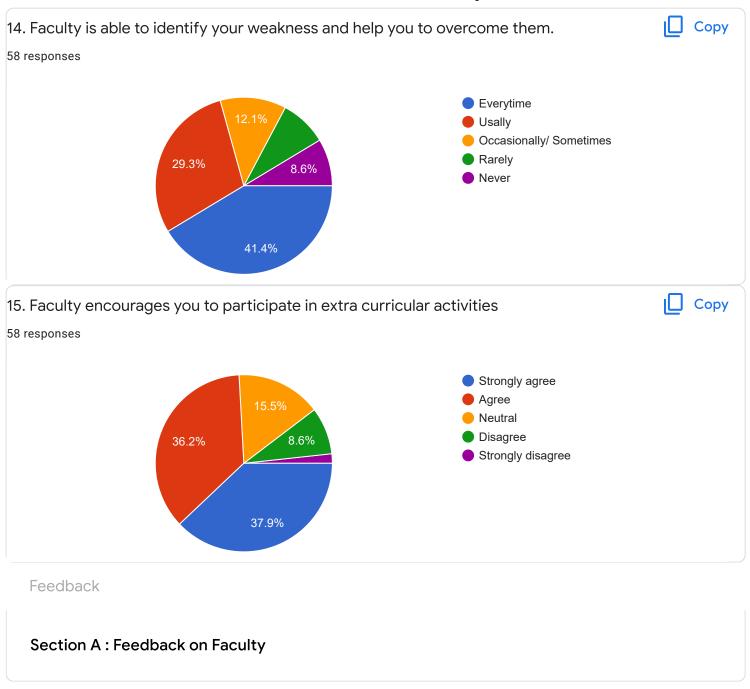

Questions Responses 58 Settings

















Section A: Feedback on Faculty

# Kannada - Dr. Praveeen Chandra















Section A: Feedback on Faculty

I Sem B.Com - A Sec

Hindi - Ms. Kavitha U P























Section A: Feedback on Faculty

# Business Environment and Government Policy - Mr. Vinay Kumar K S















Section A: Feedback on Faculty

I Sem B.Com - A Sec

Principals of Business Management - Ms. Bhoomika S U













Market Behavior and Cost Analysis - Ms. Swathi j











Suggestions/Remarks-



Section B: Feedback about Institution









10. Give three observation/suggestions to improve the overall teaching-learning experience in the institution.

16 responses

good

explain with examples

very good

no

it is good

nothing

shiva

Section C: Feedback on Curriculum