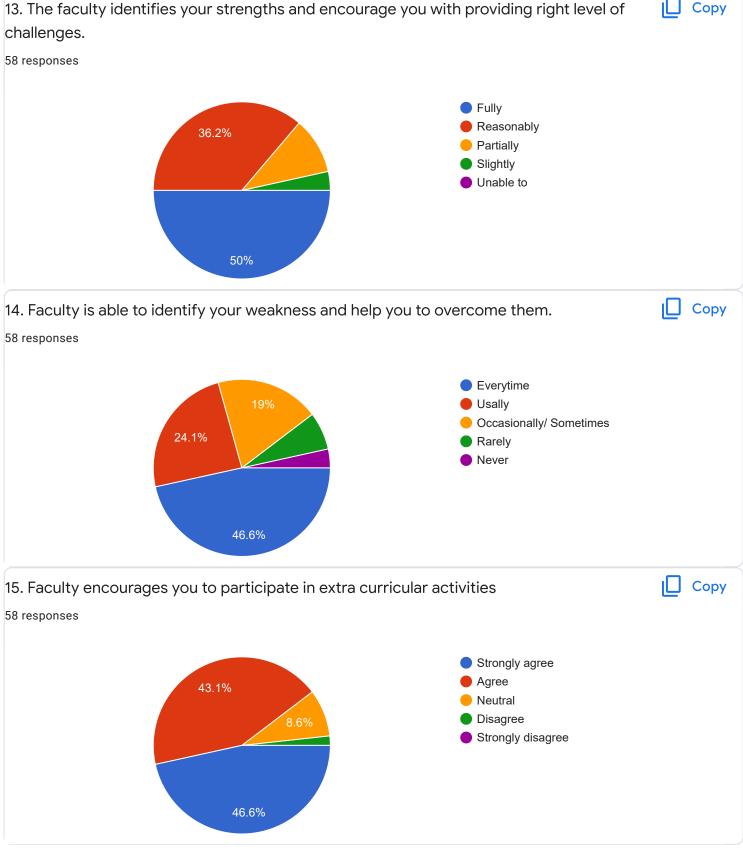

Questions Responses 58 Settings

















Section A: Feedback on Faculty

# Kannada - Dr. Praveeen Chandra















Section A: Feedback on Faculty

I Sem B.Com - A Sec

Hindi - Ms. Kavitha U P























Section A: Feedback on Faculty

# Business Environment and Government Policy - Mr. Vinay Kumar K S















Section A: Feedback on Faculty

I Sem B.Com - A Sec

Principals of Business Management - Ms. Bhoomika S U













Market Behavior and Cost Analysis - Ms. Swathi j











Suggestions/Remarks-



Section B: Feedback about Institution









10. Give three observation/suggestions to improve the overall teaching-learning experience in the institution.

16 responses

good

explain with examples

very good

no

it is good

nothing

shiva

Section C: Feedback on Curriculum