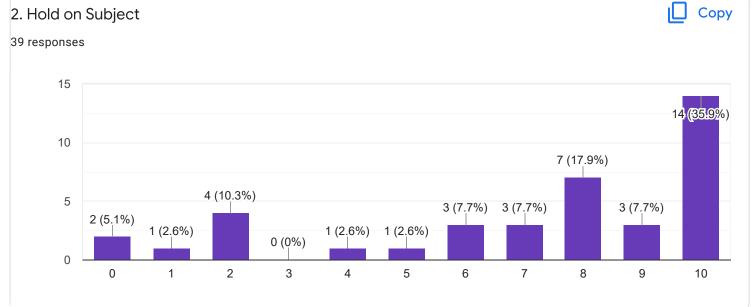

Questions Responses 58 Settings

















Section A: Feedback on Faculty

# Kannada - Dr. Praveeen Chandra















Section A: Feedback on Faculty

I Sem B.Com - A Sec

Hindi - Ms. Kavitha U P























Section A: Feedback on Faculty

# Business Environment and Government Policy - Mr. Vinay Kumar K S















Section A: Feedback on Faculty

I Sem B.Com - A Sec

Principals of Business Management - Ms. Bhoomika S U













Market Behavior and Cost Analysis - Ms. Swathi j











Suggestions/Remarks-



Section B: Feedback about Institution









10. Give three observation/suggestions to improve the overall teaching-learning experience in the institution.

16 responses

good

explain with examples

very good

no

it is good

nothing

shiva

Section C: Feedback on Curriculum