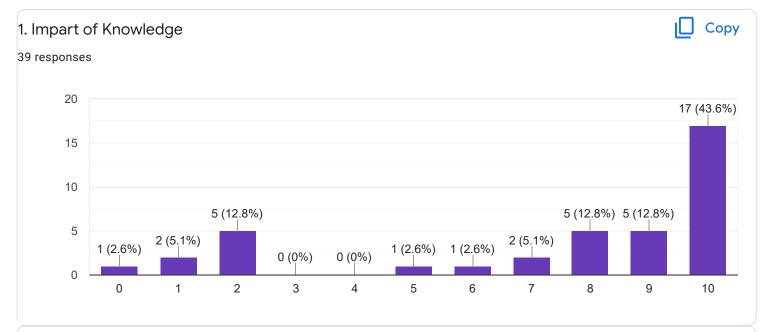

Questions Responses 58 Settings

















Section A: Feedback on Faculty

# Kannada - Dr. Praveeen Chandra















Section A: Feedback on Faculty

I Sem B.Com - A Sec

Hindi - Ms. Kavitha U P























Section A: Feedback on Faculty

# Business Environment and Government Policy - Mr. Vinay Kumar K S















Section A: Feedback on Faculty

I Sem B.Com - A Sec

Principals of Business Management - Ms. Bhoomika S U













Market Behavior and Cost Analysis - Ms. Swathi j











Suggestions/Remarks-



Section B: Feedback about Institution









10. Give three observation/suggestions to improve the overall teaching-learning experience in the institution.

16 responses

good

explain with examples

very good

no

it is good

nothing

shiva

Section C: Feedback on Curriculum