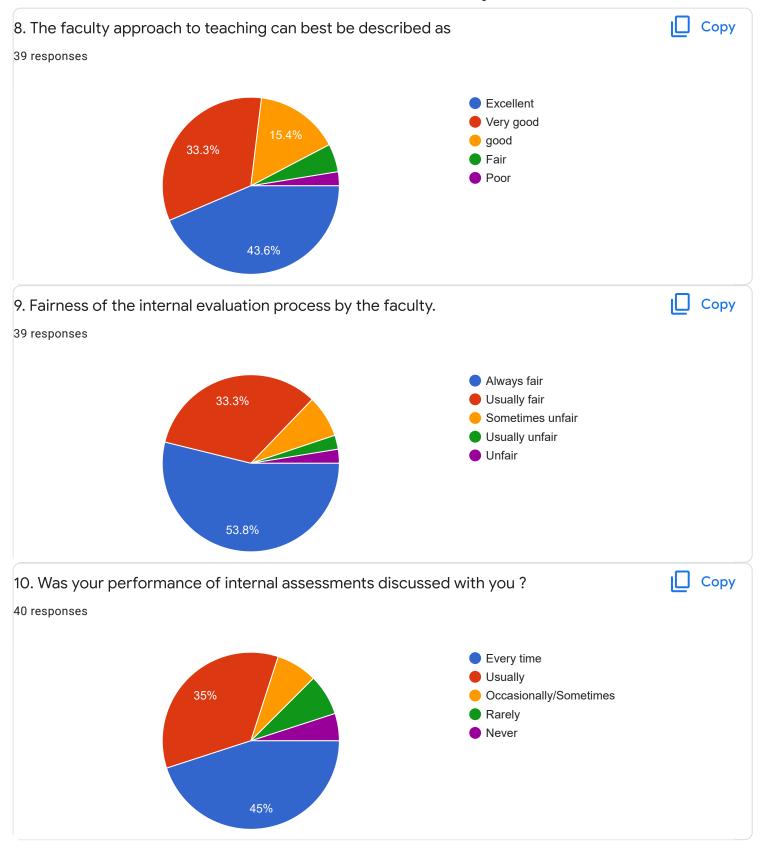

Questions Responses 58 Settings

















Section A: Feedback on Faculty

# Kannada - Dr. Praveeen Chandra















Section A: Feedback on Faculty

I Sem B.Com - A Sec

Hindi - Ms. Kavitha U P























Section A: Feedback on Faculty

# Business Environment and Government Policy - Mr. Vinay Kumar K S















Section A: Feedback on Faculty

I Sem B.Com - A Sec

Principals of Business Management - Ms. Bhoomika S U













Market Behavior and Cost Analysis - Ms. Swathi j











Suggestions/Remarks-



Section B: Feedback about Institution









10. Give three observation/suggestions to improve the overall teaching-learning experience in the institution.

16 responses

good

explain with examples

very good

no

it is good

nothing

shiva

Section C: Feedback on Curriculum