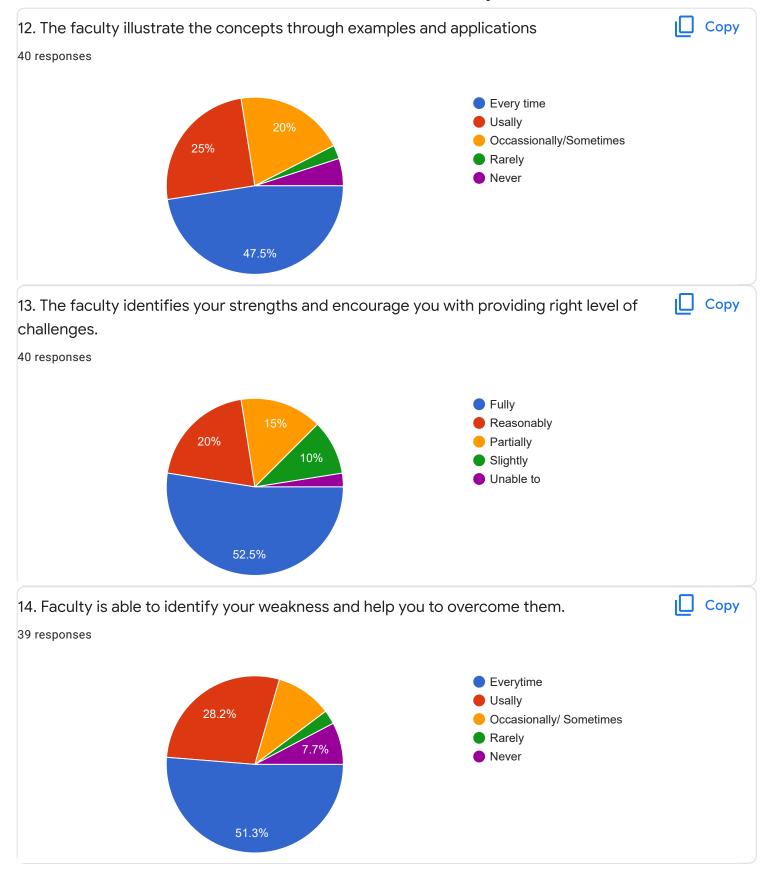

Questions Responses 58 Settings

















Section A: Feedback on Faculty

# Kannada - Dr. Praveeen Chandra















Section A: Feedback on Faculty

I Sem B.Com - A Sec

Hindi - Ms. Kavitha U P























Section A: Feedback on Faculty

# Business Environment and Government Policy - Mr. Vinay Kumar K S















Section A: Feedback on Faculty

I Sem B.Com - A Sec

Principals of Business Management - Ms. Bhoomika S U













Market Behavior and Cost Analysis - Ms. Swathi j











Suggestions/Remarks-



Section B: Feedback about Institution









10. Give three observation/suggestions to improve the overall teaching-learning experience in the institution.

16 responses

good

explain with examples

very good

no

it is good

nothing

shiva

Section C: Feedback on Curriculum