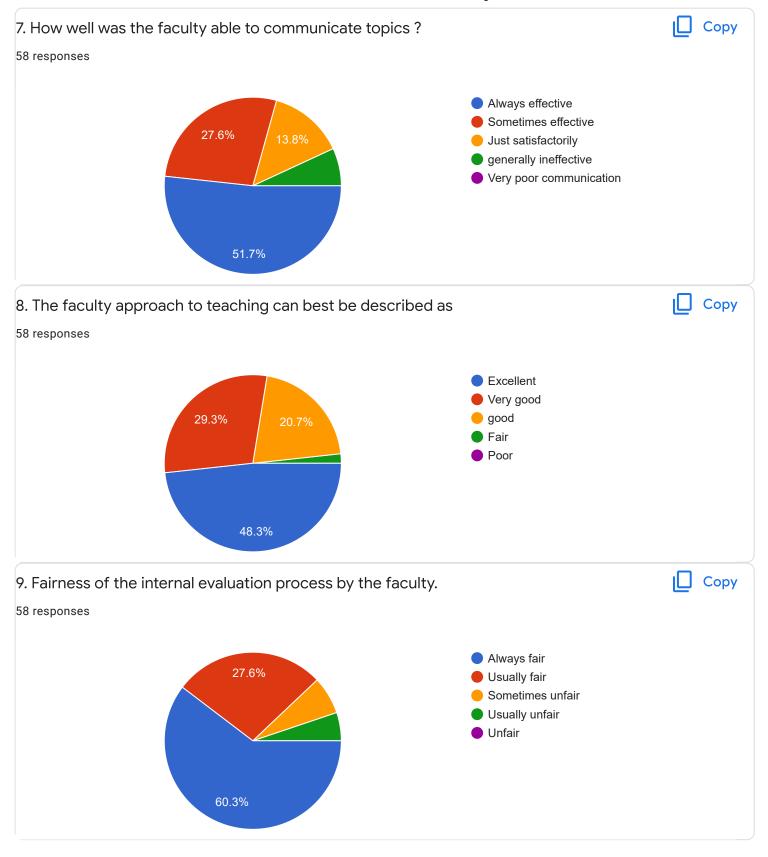

Questions Responses 58 Settings

















Section A: Feedback on Faculty

# Kannada - Dr. Praveeen Chandra















Section A: Feedback on Faculty

I Sem B.Com - A Sec

Hindi - Ms. Kavitha U P























Section A: Feedback on Faculty

# Business Environment and Government Policy - Mr. Vinay Kumar K S















Section A: Feedback on Faculty

I Sem B.Com - A Sec

Principals of Business Management - Ms. Bhoomika S U













Market Behavior and Cost Analysis - Ms. Swathi j











Suggestions/Remarks-



Section B: Feedback about Institution









10. Give three observation/suggestions to improve the overall teaching-learning experience in the institution.

16 responses

good

explain with examples

very good

no

it is good

nothing

shiva

Section C: Feedback on Curriculum