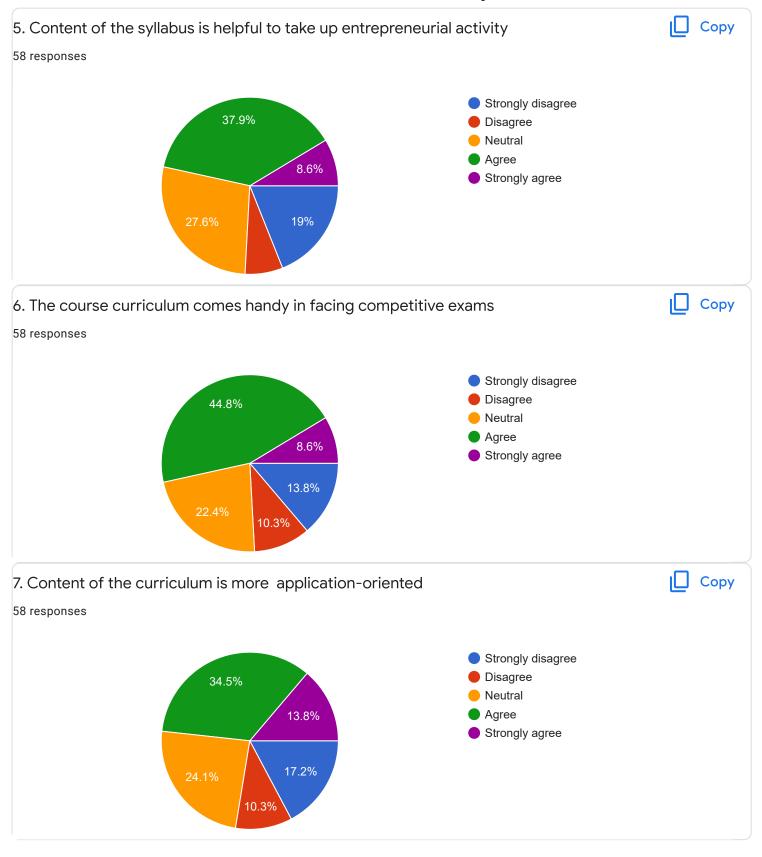

s

















Section A: Feedback on Faculty

# Kannada - Dr. Praveeen Chandra















Section A: Feedback on Faculty

I Sem B.Com - A Sec

Hindi - Ms. Kavitha U P























Section A: Feedback on Faculty

# Business Environment and Government Policy - Mr. Vinay Kumar K S















Section A: Feedback on Faculty

I Sem B.Com - A Sec

Principals of Business Management - Ms. Bhoomika S U













Market Behavior and Cost Analysis - Ms. Swathi j











Suggestions/Remarks-



Section B: Feedback about Institution









10. Give three observation/suggestions to improve the overall teaching-learning experience in the institution.

16 responses

good

explain with examples

very good

no

it is good

nothing

shiva

Section C: Feedback on Curriculum