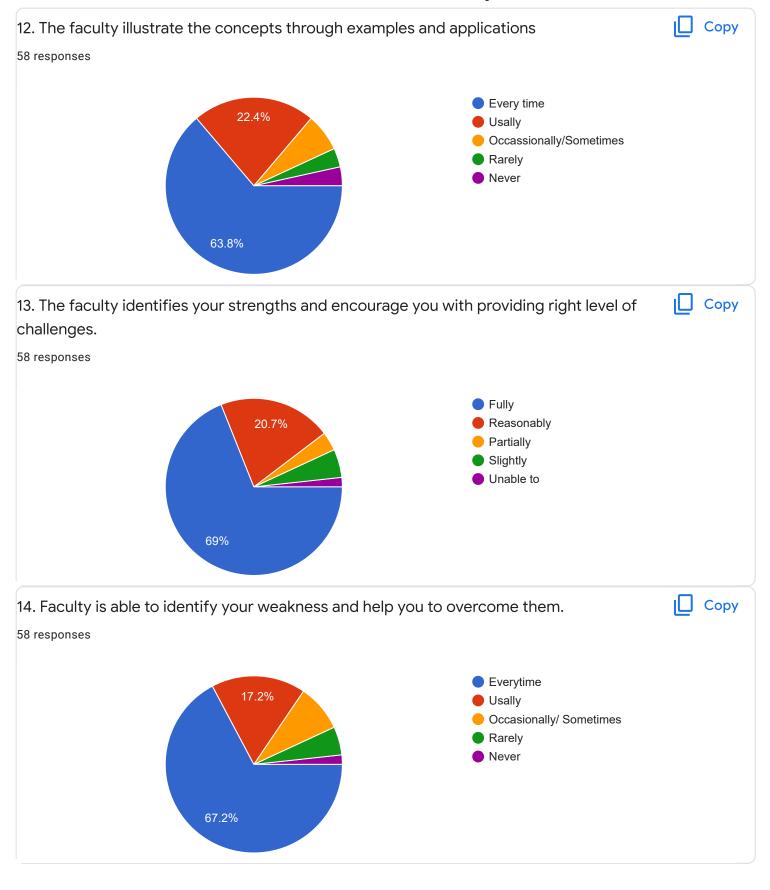

Questions Responses 58 Settings

















Section A: Feedback on Faculty

# Kannada - Dr. Praveeen Chandra















Section A: Feedback on Faculty

I Sem B.Com - A Sec

Hindi - Ms. Kavitha U P























Section A: Feedback on Faculty

# Business Environment and Government Policy - Mr. Vinay Kumar K S















Section A: Feedback on Faculty

I Sem B.Com - A Sec

Principals of Business Management - Ms. Bhoomika S U













Market Behavior and Cost Analysis - Ms. Swathi j











Suggestions/Remarks-



Section B: Feedback about Institution









10. Give three observation/suggestions to improve the overall teaching-learning experience in the institution.

16 responses

good

explain with examples

very good

no

it is good

nothing

shiva

Section C: Feedback on Curriculum