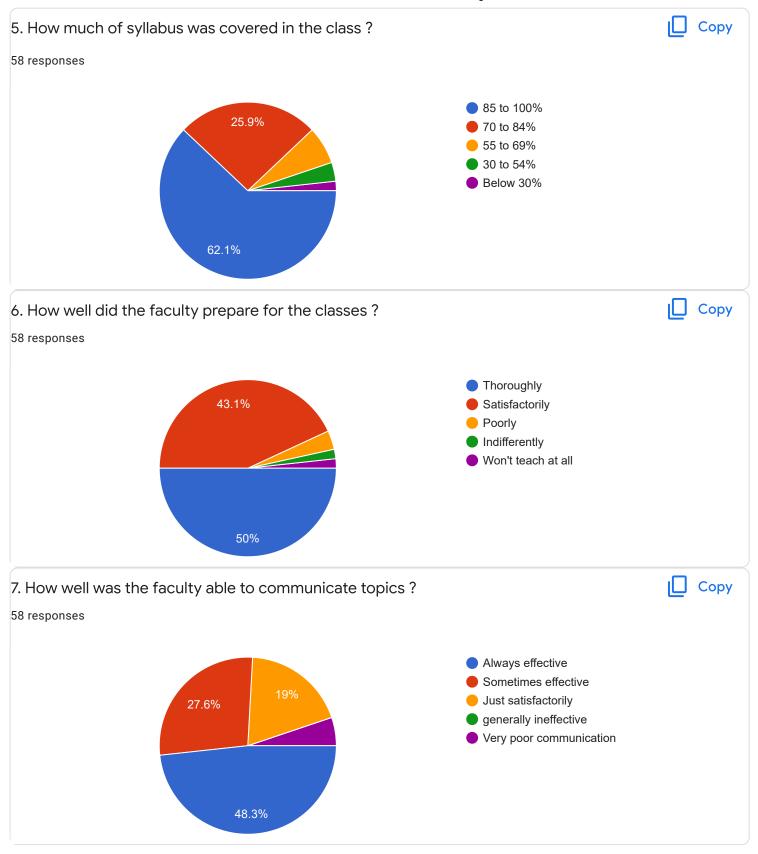

Questions Responses 58 Settings

















Section A: Feedback on Faculty

# Kannada - Dr. Praveeen Chandra















Section A: Feedback on Faculty

I Sem B.Com - A Sec

Hindi - Ms. Kavitha U P























Section A: Feedback on Faculty

# Business Environment and Government Policy - Mr. Vinay Kumar K S















Section A: Feedback on Faculty

I Sem B.Com - A Sec

Principals of Business Management - Ms. Bhoomika S U













Market Behavior and Cost Analysis - Ms. Swathi j











Suggestions/Remarks-



Section B: Feedback about Institution









10. Give three observation/suggestions to improve the overall teaching-learning experience in the institution.

16 responses

good

explain with examples

very good

no

it is good

nothing

shiva

Section C: Feedback on Curriculum