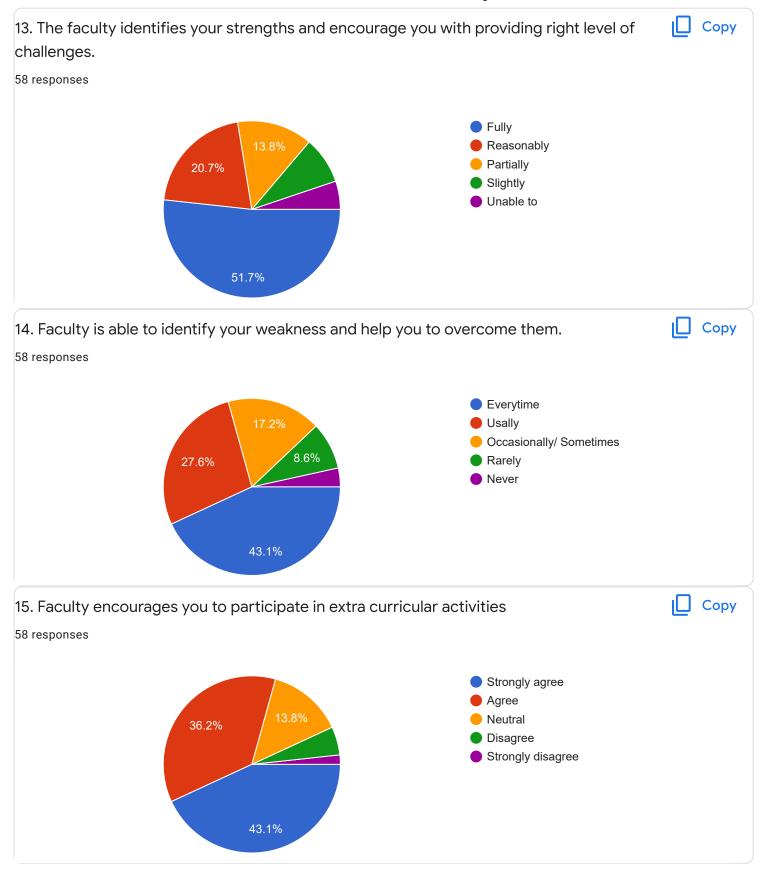

Questions Responses 58 Settings

















Section A: Feedback on Faculty

# Kannada - Dr. Praveeen Chandra















Section A: Feedback on Faculty

I Sem B.Com - A Sec

Hindi - Ms. Kavitha U P























Section A: Feedback on Faculty

# Business Environment and Government Policy - Mr. Vinay Kumar K S















Section A: Feedback on Faculty

I Sem B.Com - A Sec

Principals of Business Management - Ms. Bhoomika S U













Market Behavior and Cost Analysis - Ms. Swathi j











Suggestions/Remarks-



Section B: Feedback about Institution









10. Give three observation/suggestions to improve the overall teaching-learning experience in the institution.

16 responses

good

explain with examples

very good

no

it is good

nothing

shiva

Section C: Feedback on Curriculum