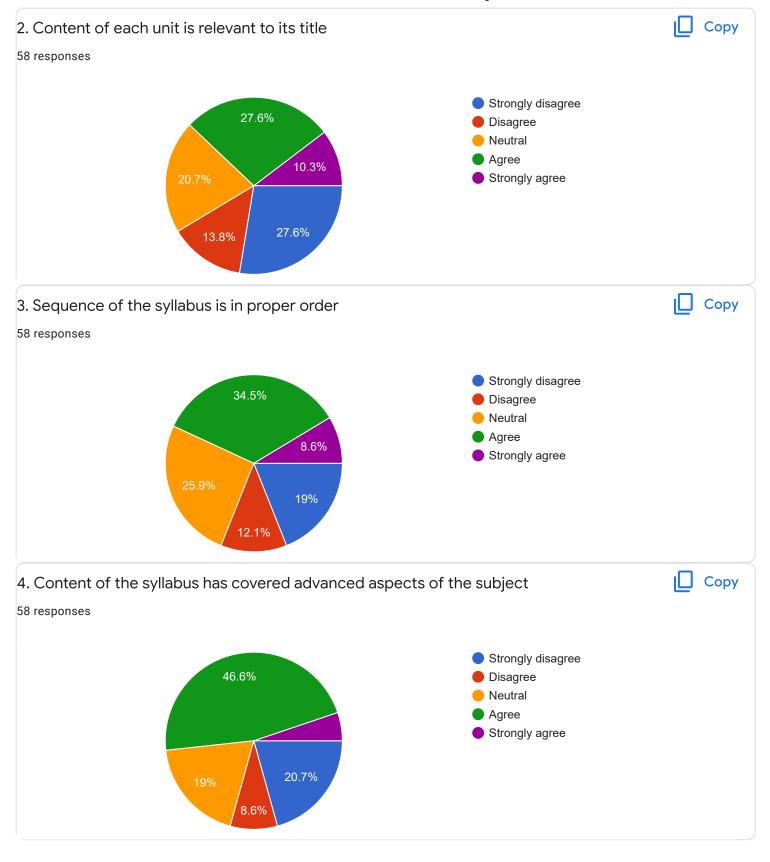

ngs

















Section A: Feedback on Faculty

# Kannada - Dr. Praveeen Chandra















Section A: Feedback on Faculty

I Sem B.Com - A Sec

Hindi - Ms. Kavitha U P























Section A: Feedback on Faculty

# Business Environment and Government Policy - Mr. Vinay Kumar K S















Section A: Feedback on Faculty

I Sem B.Com - A Sec

Principals of Business Management - Ms. Bhoomika S U













Market Behavior and Cost Analysis - Ms. Swathi j











Suggestions/Remarks-



Section B: Feedback about Institution









10. Give three observation/suggestions to improve the overall teaching-learning experience in the institution.

16 responses

good

explain with examples

very good

no

it is good

nothing

shiva

Section C: Feedback on Curriculum