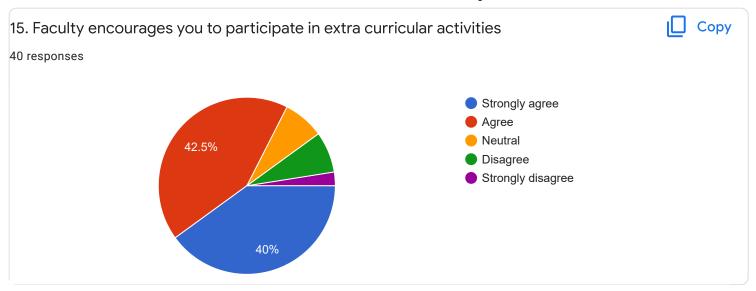

Questions Responses 58 Settings

















Section A: Feedback on Faculty

# Kannada - Dr. Praveeen Chandra















Section A: Feedback on Faculty

I Sem B.Com - A Sec

Hindi - Ms. Kavitha U P























Section A: Feedback on Faculty

# Business Environment and Government Policy - Mr. Vinay Kumar K S















Section A: Feedback on Faculty

I Sem B.Com - A Sec

Principals of Business Management - Ms. Bhoomika S U













Market Behavior and Cost Analysis - Ms. Swathi j











Suggestions/Remarks-



Section B: Feedback about Institution









10. Give three observation/suggestions to improve the overall teaching-learning experience in the institution.

16 responses

good

explain with examples

very good

no

it is good

nothing

shiva

Section C: Feedback on Curriculum