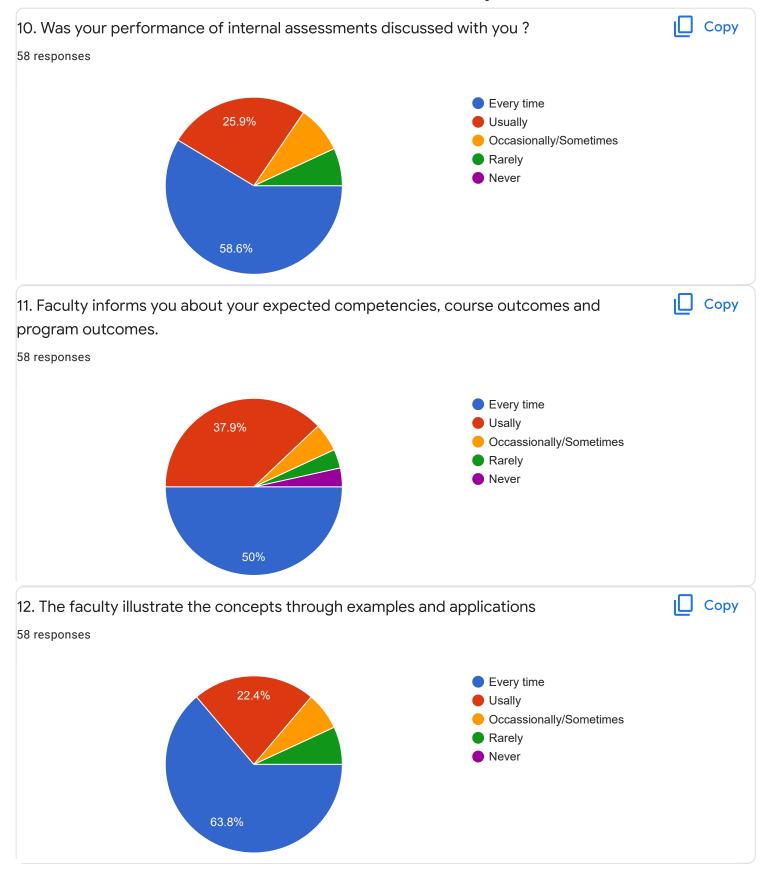

Questions Responses 58 Settings

















Section A: Feedback on Faculty

# Kannada - Dr. Praveeen Chandra















Section A: Feedback on Faculty

I Sem B.Com - A Sec

Hindi - Ms. Kavitha U P























Section A: Feedback on Faculty

# Business Environment and Government Policy - Mr. Vinay Kumar K S















Section A: Feedback on Faculty

I Sem B.Com - A Sec

Principals of Business Management - Ms. Bhoomika S U













Market Behavior and Cost Analysis - Ms. Swathi j











Suggestions/Remarks-



Section B: Feedback about Institution









10. Give three observation/suggestions to improve the overall teaching-learning experience in the institution.

16 responses

good

explain with examples

very good

no

it is good

nothing

shiva

Section C: Feedback on Curriculum