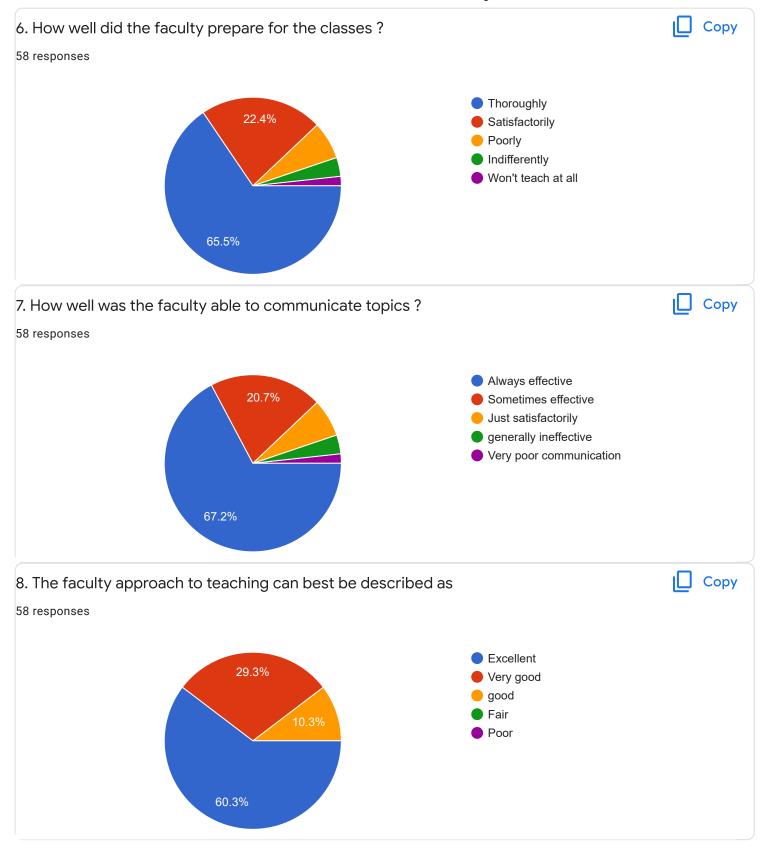

Questions Responses 58 Settings

















Section A: Feedback on Faculty

# Kannada - Dr. Praveeen Chandra















Section A: Feedback on Faculty

I Sem B.Com - A Sec

Hindi - Ms. Kavitha U P























Section A: Feedback on Faculty

# Business Environment and Government Policy - Mr. Vinay Kumar K S















Section A: Feedback on Faculty

I Sem B.Com - A Sec

Principals of Business Management - Ms. Bhoomika S U













Market Behavior and Cost Analysis - Ms. Swathi j











Suggestions/Remarks-



Section B: Feedback about Institution









10. Give three observation/suggestions to improve the overall teaching-learning experience in the institution.

16 responses

good

explain with examples

very good

no

it is good

nothing

shiva

Section C: Feedback on Curriculum