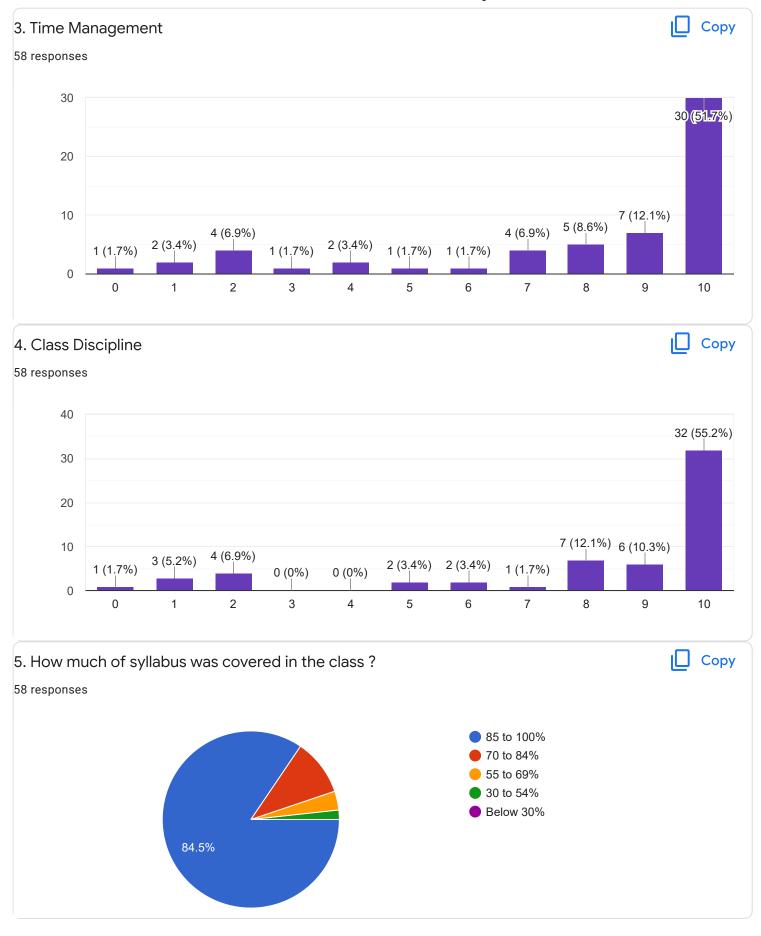

Questions Responses 58 Settings

















Section A: Feedback on Faculty

# Kannada - Dr. Praveeen Chandra















Section A: Feedback on Faculty

I Sem B.Com - A Sec

Hindi - Ms. Kavitha U P























Section A: Feedback on Faculty

# Business Environment and Government Policy - Mr. Vinay Kumar K S















Section A: Feedback on Faculty

I Sem B.Com - A Sec

Principals of Business Management - Ms. Bhoomika S U













Market Behavior and Cost Analysis - Ms. Swathi j











Suggestions/Remarks-



Section B: Feedback about Institution









10. Give three observation/suggestions to improve the overall teaching-learning experience in the institution.

16 responses

good

explain with examples

very good

no

it is good

nothing

shiva

Section C: Feedback on Curriculum