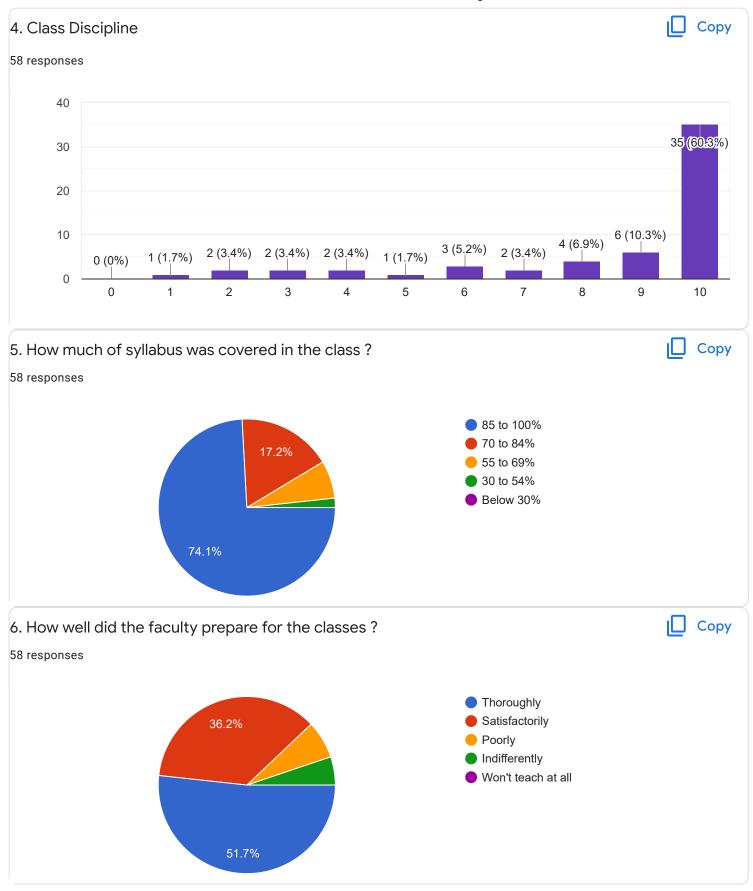

Questions Responses 58 Settings

















Section A: Feedback on Faculty

# Kannada - Dr. Praveeen Chandra















Section A: Feedback on Faculty

I Sem B.Com - A Sec

Hindi - Ms. Kavitha U P























Section A: Feedback on Faculty

# Business Environment and Government Policy - Mr. Vinay Kumar K S















Section A: Feedback on Faculty

I Sem B.Com - A Sec

Principals of Business Management - Ms. Bhoomika S U













Market Behavior and Cost Analysis - Ms. Swathi j











Suggestions/Remarks-



Section B: Feedback about Institution









10. Give three observation/suggestions to improve the overall teaching-learning experience in the institution.

16 responses

good

explain with examples

very good

no

it is good

nothing

shiva

Section C: Feedback on Curriculum