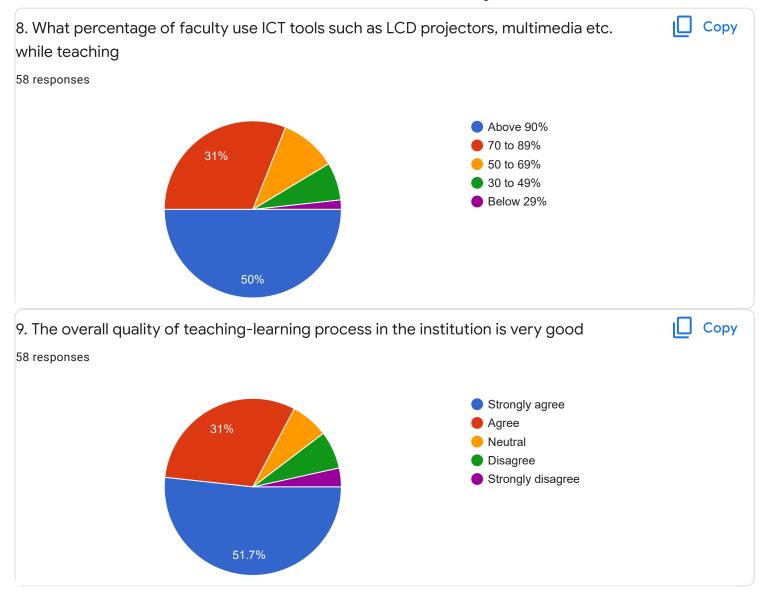

Questions Responses 58 Settings

















Section A: Feedback on Faculty

# Kannada - Dr. Praveeen Chandra















Section A: Feedback on Faculty

I Sem B.Com - A Sec

Hindi - Ms. Kavitha U P























Section A: Feedback on Faculty

# Business Environment and Government Policy - Mr. Vinay Kumar K S















Section A: Feedback on Faculty

I Sem B.Com - A Sec

Principals of Business Management - Ms. Bhoomika S U













Market Behavior and Cost Analysis - Ms. Swathi j











Suggestions/Remarks-



Section B: Feedback about Institution









10. Give three observation/suggestions to improve the overall teaching-learning experience in the institution.

16 responses

good

explain with examples

very good

no

it is good

nothing

shiva

Section C: Feedback on Curriculum