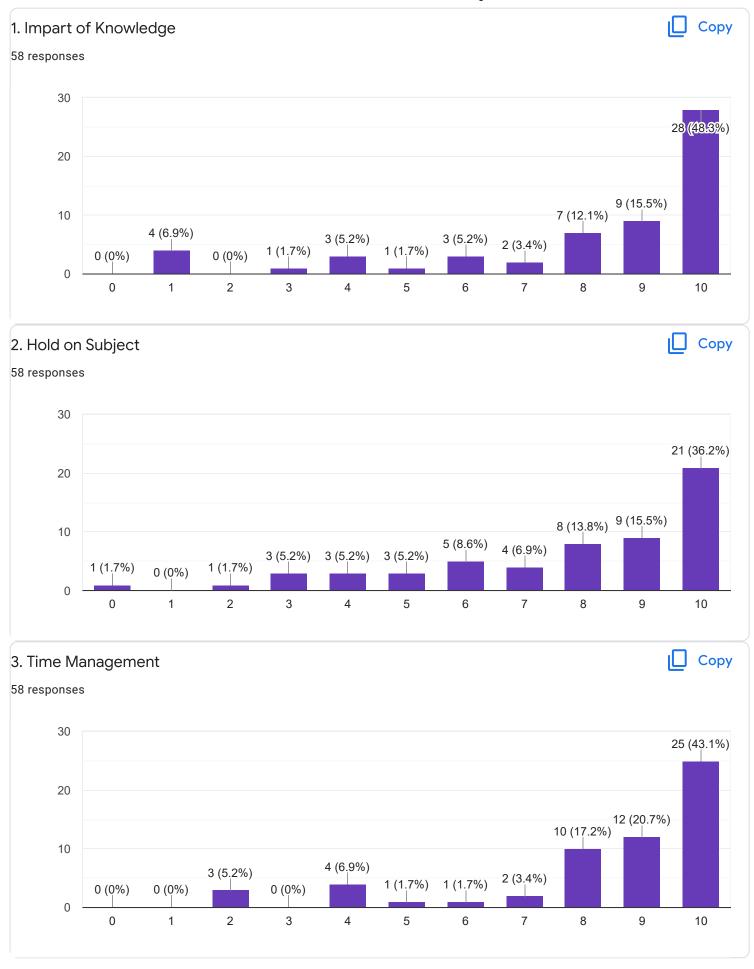

Questions Responses 58 Settings

















Section A: Feedback on Faculty

# Kannada - Dr. Praveeen Chandra















Section A: Feedback on Faculty

I Sem B.Com - A Sec

Hindi - Ms. Kavitha U P























Section A: Feedback on Faculty

# Business Environment and Government Policy - Mr. Vinay Kumar K S















Section A: Feedback on Faculty

I Sem B.Com - A Sec

Principals of Business Management - Ms. Bhoomika S U













Market Behavior and Cost Analysis - Ms. Swathi j











Suggestions/Remarks-



Section B: Feedback about Institution









10. Give three observation/suggestions to improve the overall teaching-learning experience in the institution.

16 responses

good

explain with examples

very good

no

it is good

nothing

shiva

Section C: Feedback on Curriculum