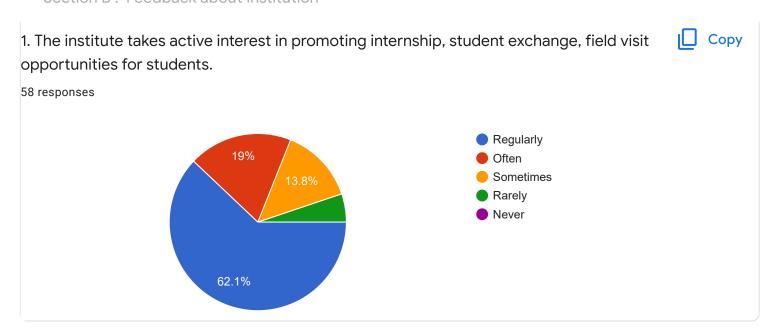

Questions Responses 58 Settings

















Section A: Feedback on Faculty

# Kannada - Dr. Praveeen Chandra















Section A: Feedback on Faculty

I Sem B.Com - A Sec

Hindi - Ms. Kavitha U P























Section A: Feedback on Faculty

# Business Environment and Government Policy - Mr. Vinay Kumar K S















Section A: Feedback on Faculty

I Sem B.Com - A Sec

Principals of Business Management - Ms. Bhoomika S U













Market Behavior and Cost Analysis - Ms. Swathi j











Suggestions/Remarks-



Section B: Feedback about Institution









10. Give three observation/suggestions to improve the overall teaching-learning experience in the institution.

16 responses

good

explain with examples

very good

no

it is good

nothing

shiva

Section C: Feedback on Curriculum