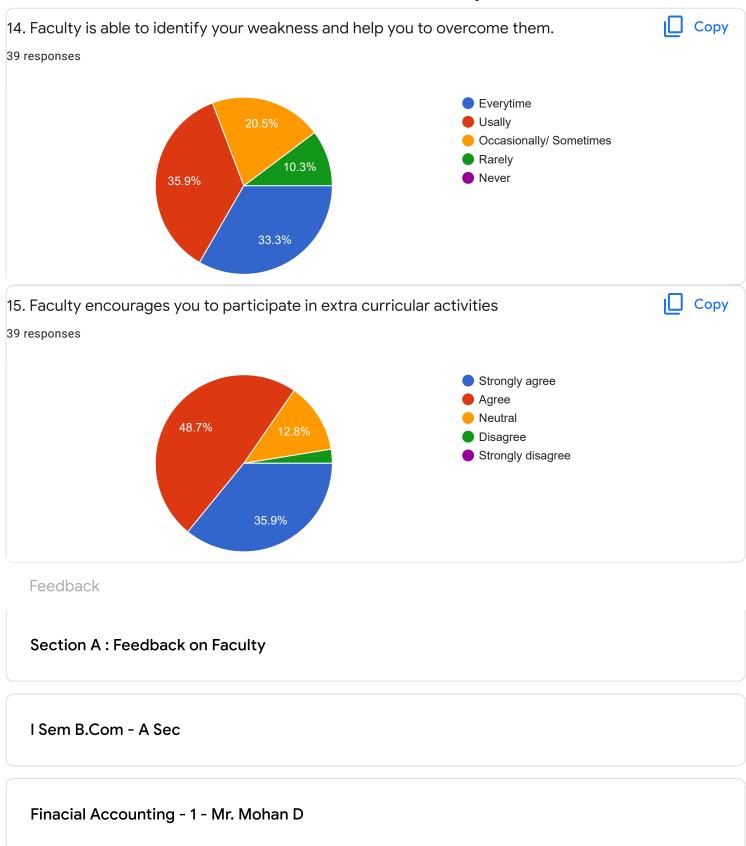

Questions Responses 58 Settings

















Section A: Feedback on Faculty

# Kannada - Dr. Praveeen Chandra















Section A: Feedback on Faculty

I Sem B.Com - A Sec

Hindi - Ms. Kavitha U P























Section A: Feedback on Faculty

# Business Environment and Government Policy - Mr. Vinay Kumar K S















Section A: Feedback on Faculty

I Sem B.Com - A Sec

Principals of Business Management - Ms. Bhoomika S U













Market Behavior and Cost Analysis - Ms. Swathi j











Suggestions/Remarks-



Section B: Feedback about Institution









10. Give three observation/suggestions to improve the overall teaching-learning experience in the institution.

16 responses

good

explain with examples

very good

no

it is good

nothing

shiva

Section C: Feedback on Curriculum