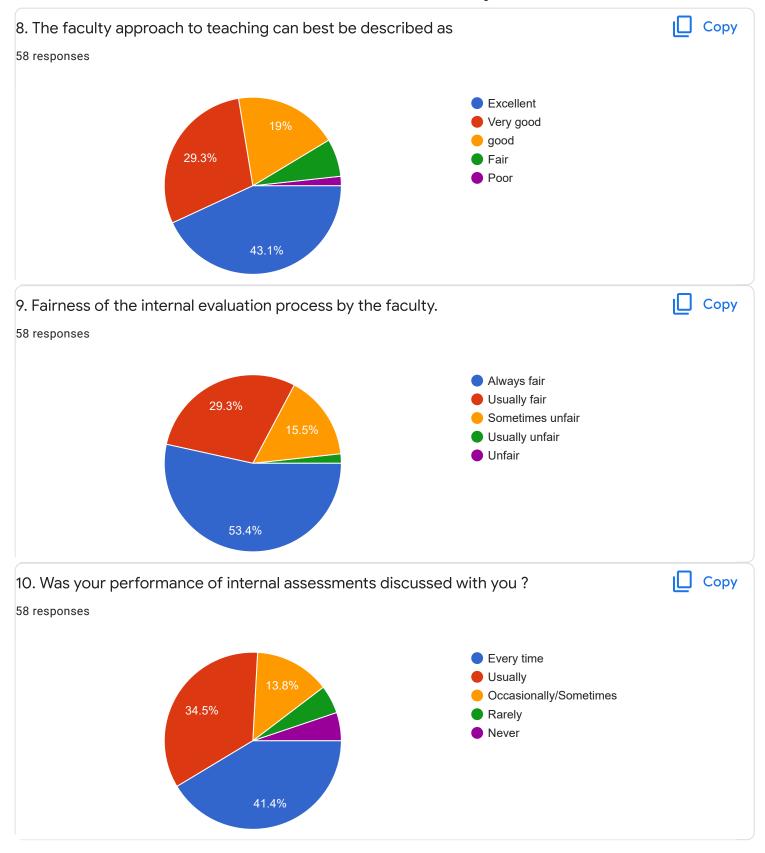

Questions Responses 58 Settings

















Section A: Feedback on Faculty

# Kannada - Dr. Praveeen Chandra















Section A: Feedback on Faculty

I Sem B.Com - A Sec

Hindi - Ms. Kavitha U P























Section A: Feedback on Faculty

# Business Environment and Government Policy - Mr. Vinay Kumar K S















Section A: Feedback on Faculty

I Sem B.Com - A Sec

Principals of Business Management - Ms. Bhoomika S U













Market Behavior and Cost Analysis - Ms. Swathi j











Suggestions/Remarks-



Section B: Feedback about Institution









10. Give three observation/suggestions to improve the overall teaching-learning experience in the institution.

16 responses

good

explain with examples

very good

no

it is good

nothing

shiva

Section C: Feedback on Curriculum