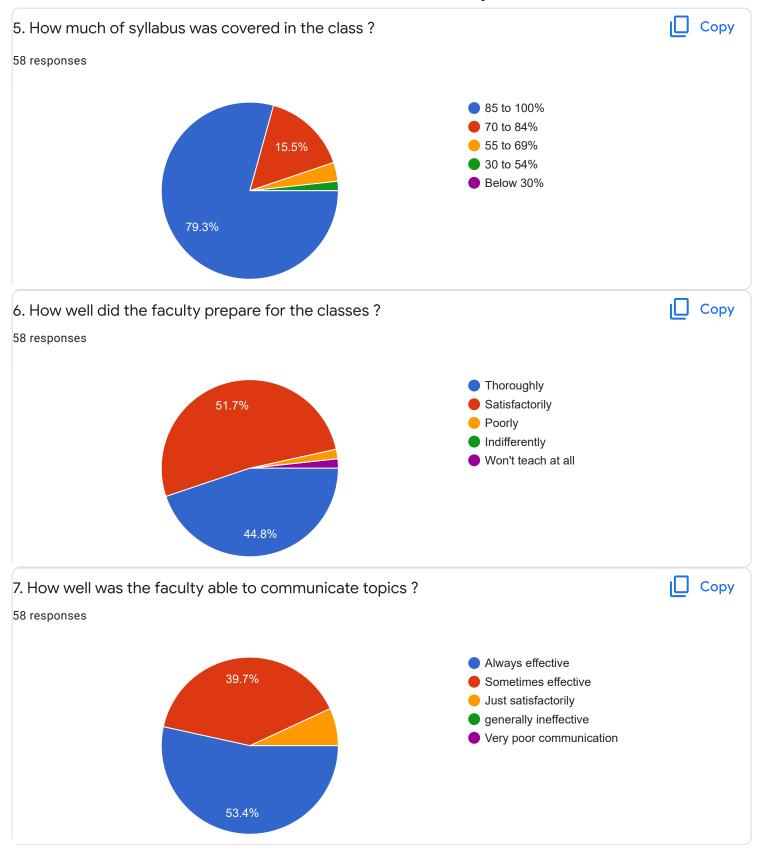

### I Sem B.Com - B Sec

Questions Responses 58 Settings

| •                                     |          |
|---------------------------------------|----------|
| Enter Your Mobile Number 58 responses |          |
| 7760989268                            | <u> </u> |
| 8105904810                            |          |
| 9380581565                            |          |
| 6361915491                            |          |
| 7337766357                            |          |
| 7411244605                            |          |
| 9008805814                            |          |
| 8296912600                            |          |
| 9632306739                            | •        |
| Section A : Feedback on Faculty       |          |
| I Sem B.Com - B Sec                   |          |
| English - Ms. Priyanka R              |          |