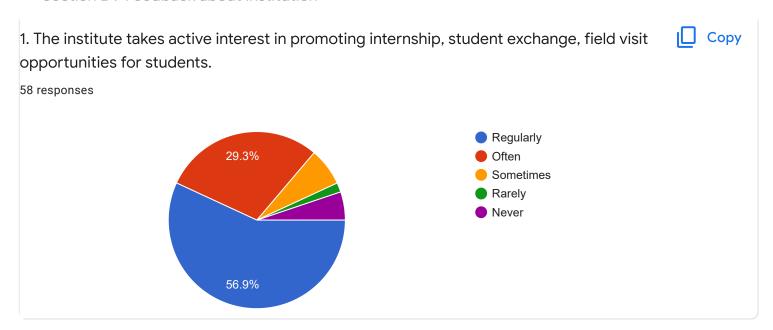

ck on Faculty       |          |
| I Sem B.Com - B Sec                   |          |
| English - Ms. Priyanka R              |          |











Section A: Feedback on Faculty

#### I Sem B.Com - B Sec

### Kannada - Dr. Praveeen Chandra















Section A: Feedback on Faculty

I Sem B.Com - B Sec

# Finacial Accounting - 1 - Mr. Mohan D













Section A: Feedback on Faculty

I Sem B.Com - B Sec

Business Environment and Government Policy - Mr. Vinay Kumar K S











Section A: Feedback on Faculty

#### I Sem B.Com - B Sec

## Principals of Business Management - Ms. Bhoomika S U















Section A: Feedback on Faculty

I Sem B.Com - B Sec

Market Behavior and Cost Analysis - Ms. Swathi j













Suggestions/Remarks-



Section B: Feedback about Institution









10. Give three observation/suggestions to improve the overall teaching-learning experience in the institution.

24 responses

no
good
give free some free to student
yt5
no their is not that issues
giving more examples,in understanding way
excellent
they have to know the subjects properly first
sjdfalk
sdfklisd

Section C: Feedback on Curriculum











| 13. Any suggestions     |   |
|-------------------------|---|
| 21 responses            |   |
|                         | _ |
| no                      |   |
| nothing                 |   |
| good                    |   |
| no more                 |   |
| erge                    |   |
| nothing to say          | 1 |
| improvement in teaching |   |
| agree                   |   |
| NONE                    | • |