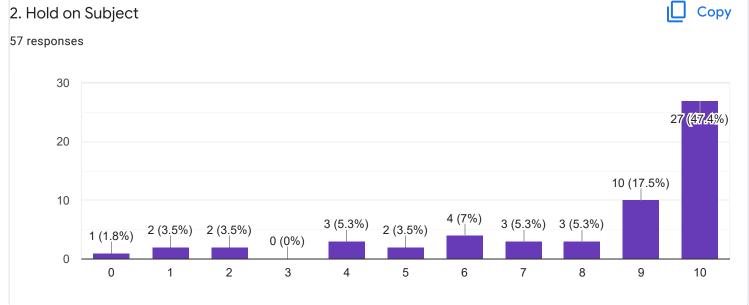

--|
| Enter Your Mobile Number 58 responses |          |
| 7760989268                            | <u> </u> |
| 8105904810                            |          |
| 9380581565                            |          |
| 6361915491                            |          |
| 7337766357                            |          |
| 7411244605                            |          |
| 9008805814                            |          |
| 8296912600                            |          |
| 9632306739                            | •        |
| Section A : Feedback on Faculty       |          |
| I Sem B.Com - B Sec                   |          |
| English - Ms. Priyanka R              |          |











Section A: Feedback on Faculty

#### I Sem B.Com - B Sec

### Kannada - Dr. Praveeen Chandra















Section A: Feedback on Faculty

I Sem B.Com - B Sec

# Finacial Accounting - 1 - Mr. Mohan D













Section A: Feedback on Faculty

I Sem B.Com - B Sec

Business Environment and Government Policy - Mr. Vinay Kumar K S











Section A: Feedback on Faculty

#### I Sem B.Com - B Sec

## Principals of Business Management - Ms. Bhoomika S U















Section A: Feedback on Faculty

I Sem B.Com - B Sec

Market Behavior and Cost Analysis - Ms. Swathi j













Suggestions/Remarks-



Section B: Feedback about Institution









10. Give three observation/suggestions to improve the overall teaching-learning experience in the institution.

24 responses

no
good
give free some free to student
yt5
no their is not that issues
giving more examples,in understanding way