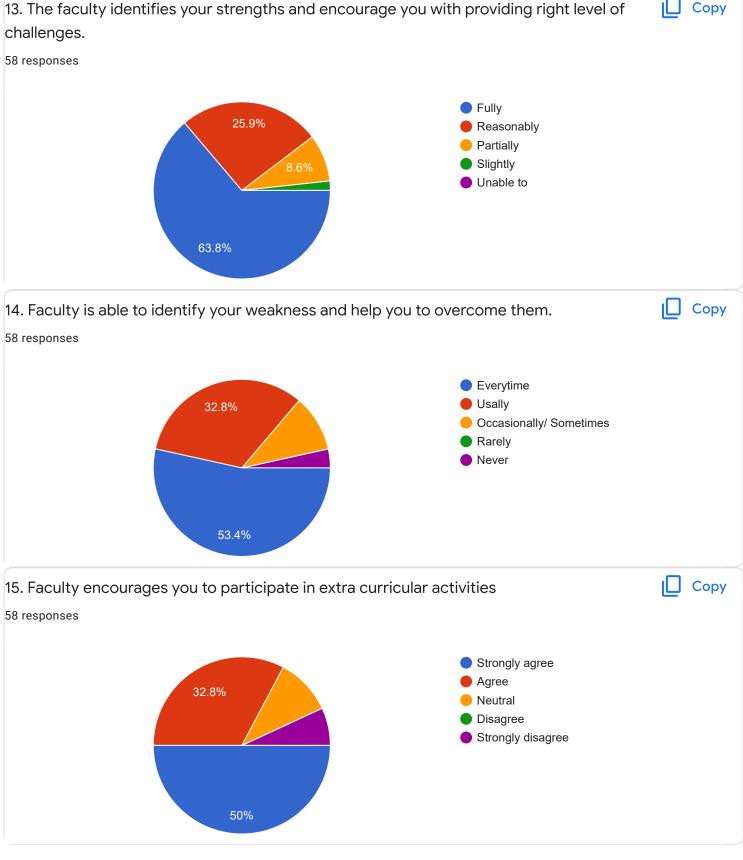

|          |
| 7337766357                            |          |
| 7411244605                            |          |
| 9008805814                            |          |
| 8296912600                            |          |
| 9632306739                            | •        |
| Section A : Feedback on Faculty       |          |
| I Sem B.Com - B Sec                   |          |
| English - Ms. Priyanka R              |          |











Section A: Feedback on Faculty

#### I Sem B.Com - B Sec

### Kannada - Dr. Praveeen Chandra















Section A: Feedback on Faculty

I Sem B.Com - B Sec

# Finacial Accounting - 1 - Mr. Mohan D













Section A: Feedback on Faculty

I Sem B.Com - B Sec

Business Environment and Government Policy - Mr. Vinay Kumar K S











Section A: Feedback on Faculty

#### I Sem B.Com - B Sec

## Principals of Business Management - Ms. Bhoomika S U















Section A: Feedback on Faculty

I Sem B.Com - B Sec

Market Behavior and Cost Analysis - Ms. Swathi j













Suggestions/Remarks-



Section B: Feedback about Institution









10. Give three observation/suggestions to improve the overall teaching-learning experience in the institution.

24 responses

no
good
give free some free to student
yt5
no their is not that issues
giving more examples,in understanding way
excellent
they have to know the subjects properly first
sjdfalk
sdfklisd

Section C: Feedback on Curriculum











| 13. Any suggestions     |   |
|-------------------------|---|
| 21 responses            |   |
|                         | _