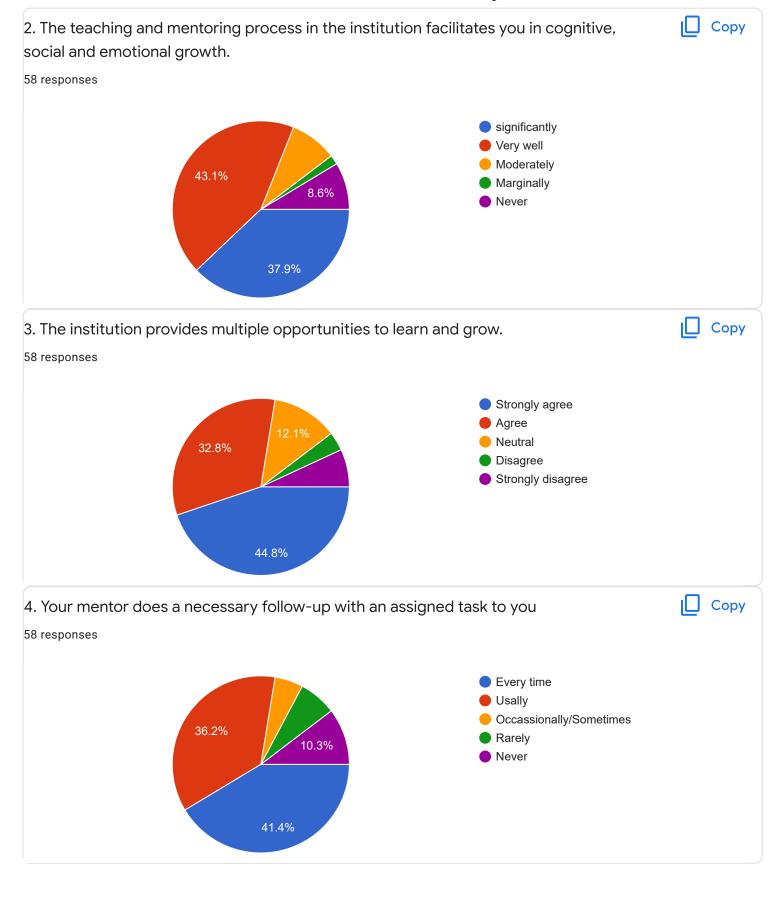

## Principals of Business Management - Ms. Bhoomika S U

Section A: Feedback on Faculty

I Sem B.Com - B Sec

Market Behavior and Cost Analysis - Ms. Swathi j

Suggestions/Remarks-

Section B: Feedback about Institution