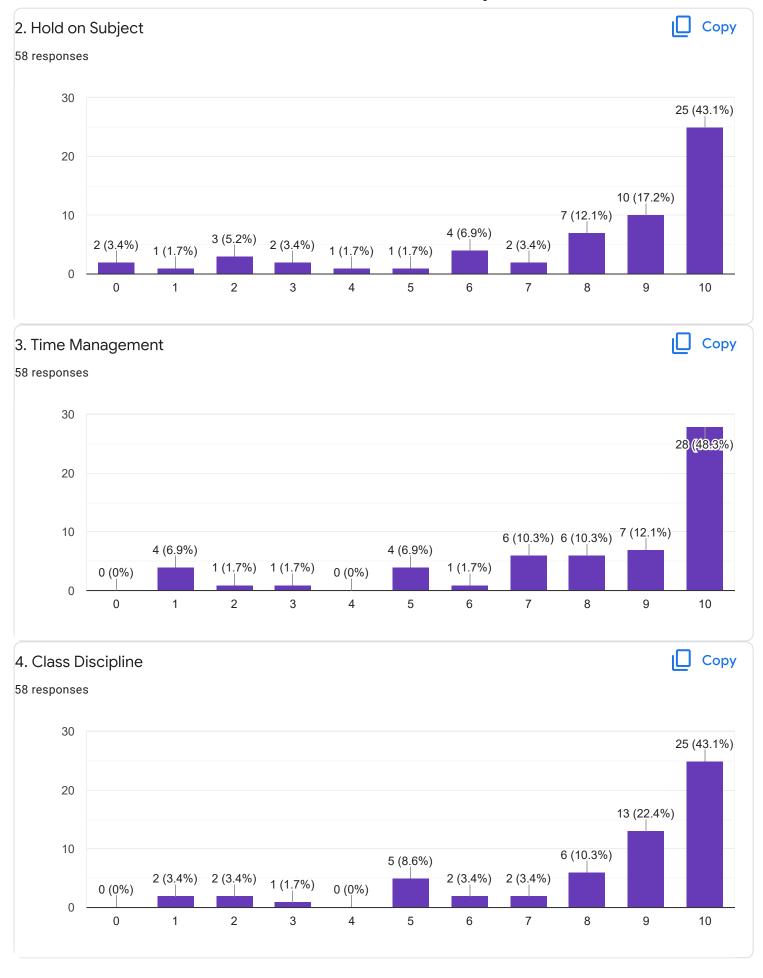

### I Sem B.Com - B Sec

Questions Responses 58 Settings

| •                                     |          |
|---------------------------------------|----------|
| Enter Your Mobile Number 58 responses |          |
| 7760989268                            | <u> </u> |
| 8105904810                            |          |
| 9380581565                            |          |
| 6361915491                            |          |
| 7337766357                            |          |
| 7411244605                            |          |
| 9008805814                            |          |
| 8296912600                            |          |
| 9632306739                            | •        |
| Section A : Feedback on Faculty       |          |
| I Sem B.Com - B Sec                   |          |
| English - Ms. Priyanka R              |          |