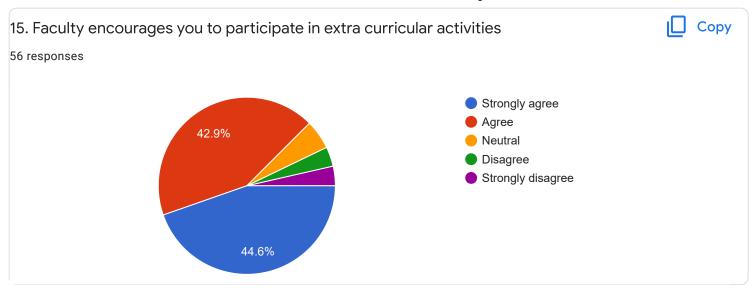

r Your Mobile Number 58 responses |          |
| 7760989268                            | <u> </u> |
| 8105904810                            |          |
| 9380581565                            |          |
| 6361915491                            |          |
| 7337766357                            |          |
| 7411244605                            |          |
| 9008805814                            |          |
| 8296912600                            |          |
| 9632306739                            | •        |
| Section A : Feedback on Faculty       |          |
| I Sem B.Com - B Sec                   |          |
| English - Ms. Priyanka R              |          |











Section A: Feedback on Faculty

#### I Sem B.Com - B Sec

### Kannada - Dr. Praveeen Chandra















Section A: Feedback on Faculty

I Sem B.Com - B Sec

# Finacial Accounting - 1 - Mr. Mohan D













Section A: Feedback on Faculty

I Sem B.Com - B Sec

Business Environment and Government Policy - Mr. Vinay Kumar K S











Section A: Feedback on Faculty

#### I Sem B.Com - B Sec

## Principals of Business Management - Ms. Bhoomika S U















Section A: Feedback on Faculty

I Sem B.Com - B Sec

Market Behavior and Cost Analysis - Ms. Swathi j













Suggestions/Remarks-



Section B: Feedback about Institution









10. Give three observation/suggestions to improve the overall teaching-learning experience in the institution.

24 responses

no
good
give free some free to student
yt5
no their is not that issues
giving more examples,in understanding way
excellent