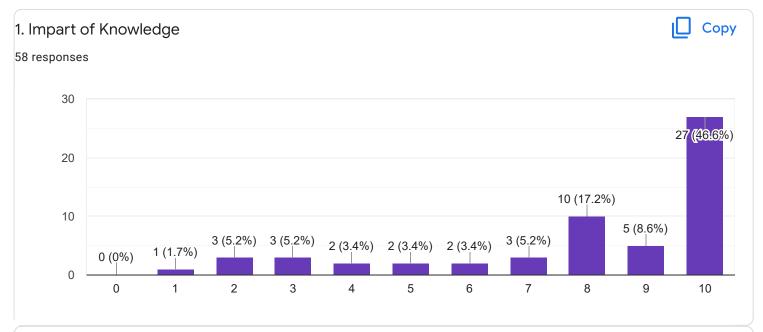

|          |
| 9008805814                            |          |
| 8296912600                            |          |
| 9632306739                            | •        |
| Section A : Feedback on Faculty       |          |
| I Sem B.Com - B Sec                   |          |
| English - Ms. Priyanka R              |          |











Section A: Feedback on Faculty

#### I Sem B.Com - B Sec

### Kannada - Dr. Praveeen Chandra















Section A: Feedback on Faculty

I Sem B.Com - B Sec

# Finacial Accounting - 1 - Mr. Mohan D













Section A: Feedback on Faculty

I Sem B.Com - B Sec

Business Environment and Government Policy - Mr. Vinay Kumar K S











Section A: Feedback on Faculty

#### I Sem B.Com - B Sec

## Principals of Business Management - Ms. Bhoomika S U















Section A: Feedback on Faculty

I Sem B.Com - B Sec

Market Behavior and Cost Analysis - Ms. Swathi j













Suggestions/Remarks-



Section B: Feedback about Institution









10. Give three observation/suggestions to improve the overall teaching-learning experience in the institution.

24 responses

no
good
give free some free to student
yt5
no their is not that issues
giving more examples,in understanding way
excellent
they have to know the subjects properly first
sjdfalk
sdfklisd

Section C: Feedback on Curriculum











| 13. Any suggestions     |   |
|-------------------------|---|
| 21 responses            |   |
|                         | _ |
| no                      |   |
| nothing                 |   |
| good                    |   |
| no more