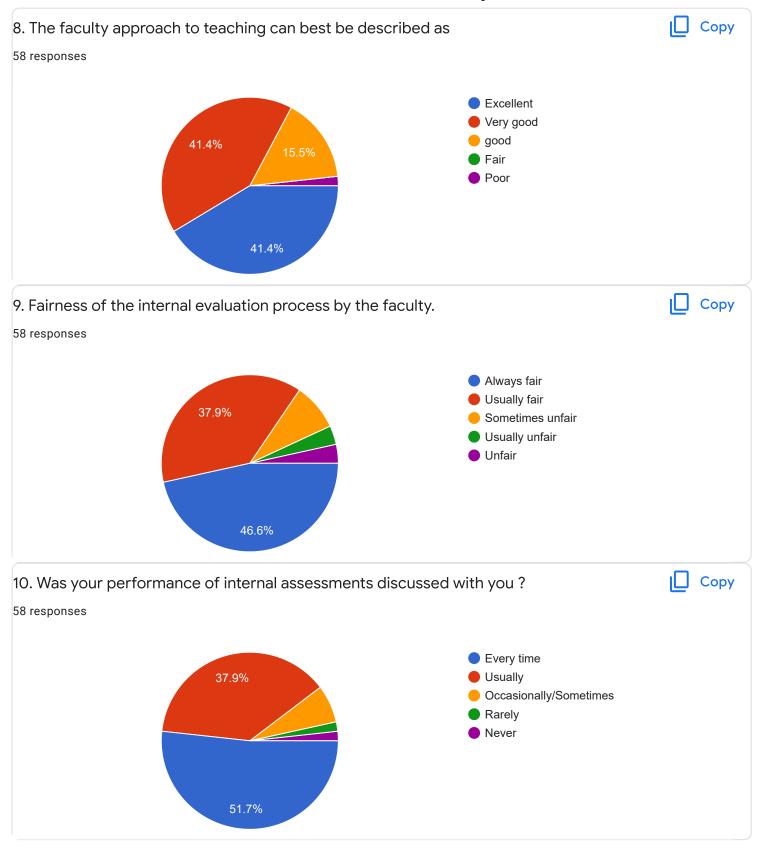

8105904810                            |          |
| 9380581565                            |          |
| 6361915491                            |          |
| 7337766357                            |          |
| 7411244605                            |          |
| 9008805814                            |          |
| 8296912600                            |          |
| 9632306739                            | •        |
| Section A : Feedback on Faculty       |          |
| I Sem B.Com - B Sec                   |          |
| English - Ms. Priyanka R              |          |











Section A: Feedback on Faculty

#### I Sem B.Com - B Sec

### Kannada - Dr. Praveeen Chandra















Section A: Feedback on Faculty

I Sem B.Com - B Sec

# Finacial Accounting - 1 - Mr. Mohan D













Section A: Feedback on Faculty

I Sem B.Com - B Sec

Business Environment and Government Policy - Mr. Vinay Kumar K S











Section A: Feedback on Faculty

#### I Sem B.Com - B Sec

## Principals of Business Management - Ms. Bhoomika S U















Section A: Feedback on Faculty

I Sem B.Com - B Sec

Market Behavior and Cost Analysis - Ms. Swathi j













Suggestions/Remarks-



Section B: Feedback about Institution









10. Give three observation/suggestions to improve the overall teaching-learning experience in the institution.

24 responses

no
good
give free some free to student
yt5
no their is not that issues
giving more examples,in understanding way
excellent
they have to know the subjects properly first
sjdfalk
sdfklisd

Section C: Feedback on Curriculum