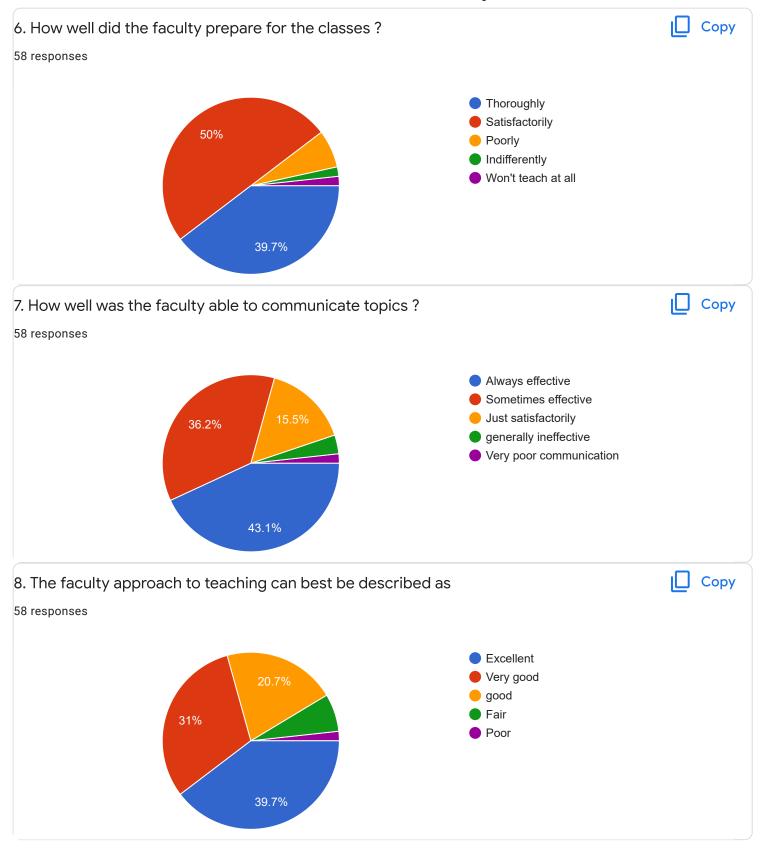

|
| 9008805814                            |          |
| 8296912600                            |          |
| 9632306739                            | •        |
| Section A : Feedback on Faculty       |          |
| I Sem B.Com - B Sec                   |          |
| English - Ms. Priyanka R              |          |











Section A: Feedback on Faculty

#### I Sem B.Com - B Sec

### Kannada - Dr. Praveeen Chandra















Section A: Feedback on Faculty

I Sem B.Com - B Sec

# Finacial Accounting - 1 - Mr. Mohan D













Section A: Feedback on Faculty

I Sem B.Com - B Sec

Business Environment and Government Policy - Mr. Vinay Kumar K S











Section A: Feedback on Faculty

#### I Sem B.Com - B Sec

## Principals of Business Management - Ms. Bhoomika S U















Section A: Feedback on Faculty

I Sem B.Com - B Sec

Market Behavior and Cost Analysis - Ms. Swathi j













Suggestions/Remarks-



Section B: Feedback about Institution









10. Give three observation/suggestions to improve the overall teaching-learning experience in the institution.

24 responses

no
good
give free some free to student
yt5
no their is not that issues
giving more examples,in understanding way
excellent
they have to know the subjects properly first
sjdfalk
sdfklisd

Section C: Feedback on Curriculum











| 13. Any suggestions     |   |
|-------------------------|---|
| 21 responses            |   |
|                         | _ |
| no                      |   |
| nothing                 |   |
| good                    |   |
| no more