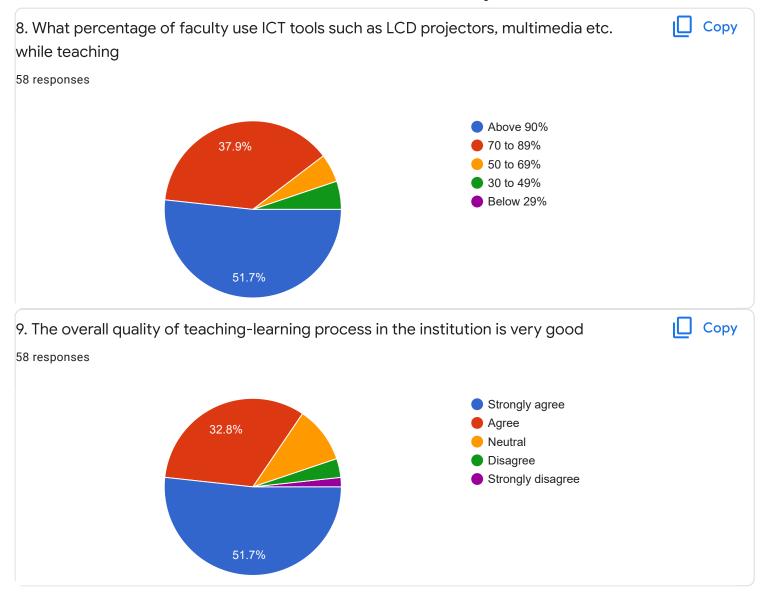

Section C: Feedback on Curriculum

| 13. Any suggestions     |   |
|-------------------------|---|
| 21 responses            |   |
|                         | _ |
| no                      |   |
| nothing                 |   |
| good                    |   |
| no more                 |   |
| erge                    |   |
| nothing to say          | 1 |
| improvement in teaching |   |
| agree                   |   |
| NONE                    | • |