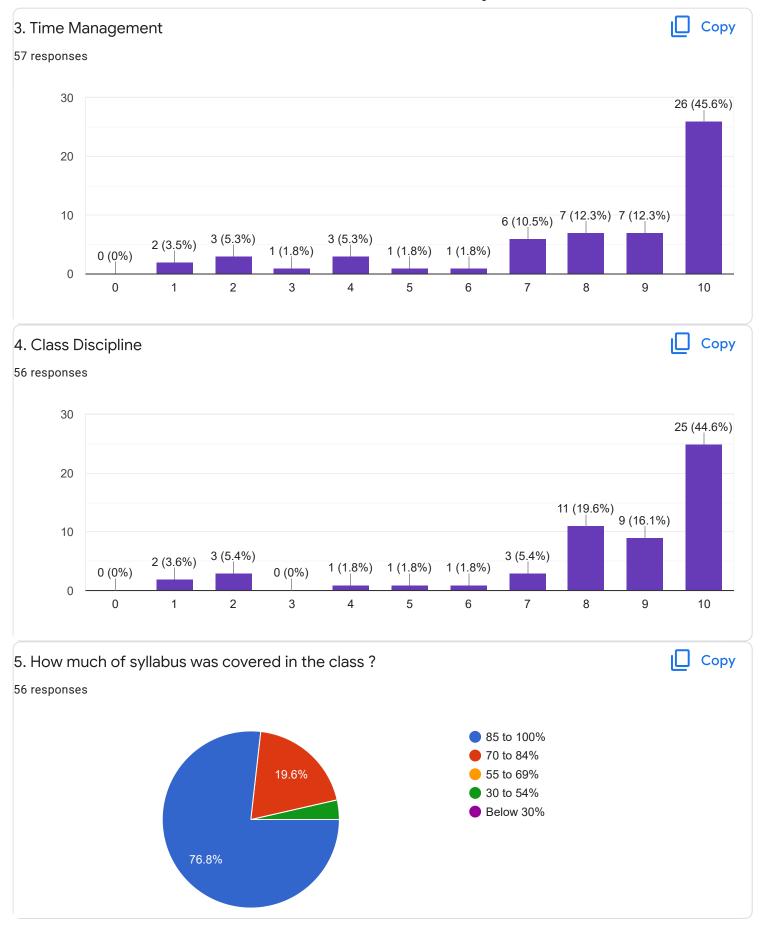

|
| Enter Your Mobile Number 58 responses |          |
| 7760989268                            | <u> </u> |
| 8105904810                            |          |
| 9380581565                            |          |
| 6361915491                            |          |
| 7337766357                            |          |
| 7411244605                            |          |
| 9008805814                            |          |
| 8296912600                            |          |
| 9632306739                            | •        |
| Section A : Feedback on Faculty       |          |
| I Sem B.Com - B Sec                   |          |
| English - Ms. Priyanka R              |          |











Section A: Feedback on Faculty

#### I Sem B.Com - B Sec

### Kannada - Dr. Praveeen Chandra















Section A: Feedback on Faculty

I Sem B.Com - B Sec

# Finacial Accounting - 1 - Mr. Mohan D













Section A: Feedback on Faculty

I Sem B.Com - B Sec

Business Environment and Government Policy - Mr. Vinay Kumar K S











Section A: Feedback on Faculty

#### I Sem B.Com - B Sec

## Principals of Business Management - Ms. Bhoomika S U















Section A: Feedback on Faculty

I Sem B.Com - B Sec

Market Behavior and Cost Analysis - Ms. Swathi j













Suggestions/Remarks-



Section B: Feedback about Institution









10. Give three observation/suggestions to improve the overall teaching-learning experience in the institution.

24 responses

no
good
give free some free to student
yt5
no their is not that issues
giving more examples,in understanding way
e