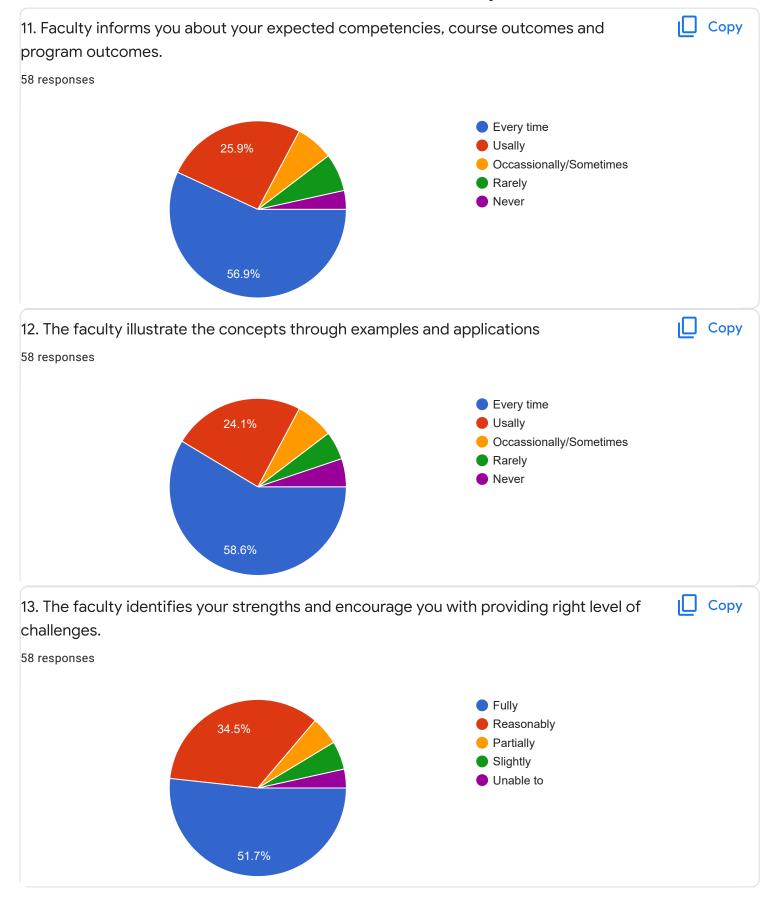

306739                            | •        |
| Section A : Feedback on Faculty       |          |
| I Sem B.Com - B Sec                   |          |
| English - Ms. Priyanka R              |          |











Section A: Feedback on Faculty

#### I Sem B.Com - B Sec

### Kannada - Dr. Praveeen Chandra















Section A: Feedback on Faculty

I Sem B.Com - B Sec

# Finacial Accounting - 1 - Mr. Mohan D













Section A: Feedback on Faculty

I Sem B.Com - B Sec

Business Environment and Government Policy - Mr. Vinay Kumar K S











Section A: Feedback on Faculty

#### I Sem B.Com - B Sec

## Principals of Business Management - Ms. Bhoomika S U















Section A: Feedback on Faculty

I Sem B.Com - B Sec

Market Behavior and Cost Analysis - Ms. Swathi j













Suggestions/Remarks-



Section B: Feedback about Institution









10. Give three observation/suggestions to improve the overall teaching-learning experience in the institution.

24 responses

no
good
give free some free to student
yt5
no their is not that issues
giving more examples,in understanding way
excellent
they have to know the subjects properly first
sjdfalk
sdfklisd

Section C: Feedback on Curriculum











| 13. Any suggestions     |   |
|-------------------------|---|
| 21 responses            |   |
|                         | _ |
| no                      |   |
| nothing                 |   |
| good                    |   |
| no more                 |   |
| erge                    |   |
| nothing to say          | 1 |
| improvement in teaching |   |
| agree