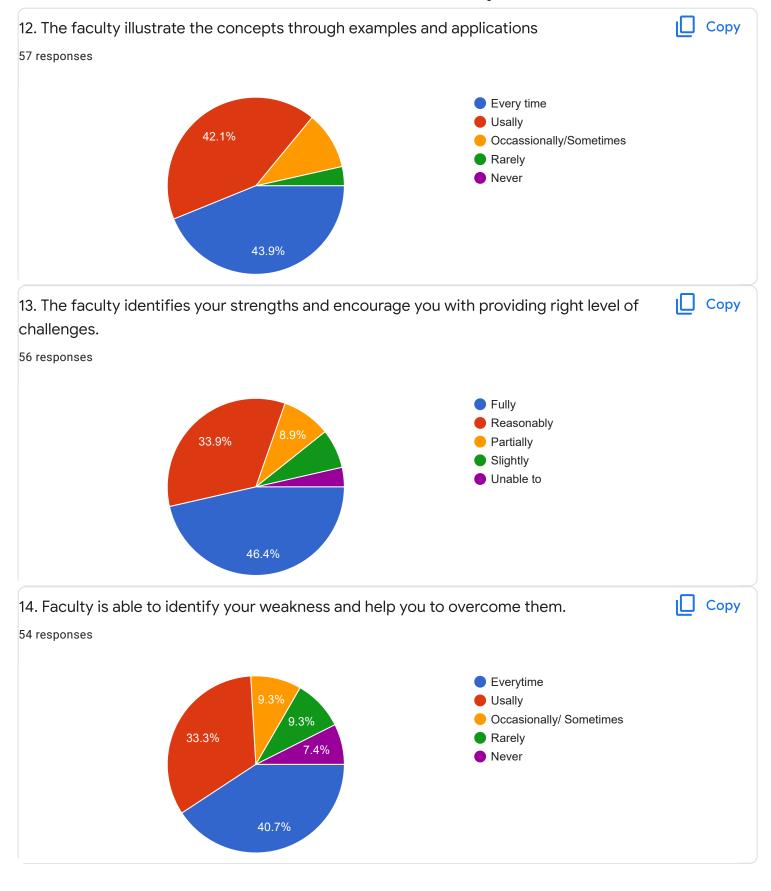

ter Your Mobile Number 58 responses |          |
| 7760989268                            | <u> </u> |
| 8105904810                            |          |
| 9380581565                            |          |
| 6361915491                            |          |
| 7337766357                            |          |
| 7411244605                            |          |
| 9008805814                            |          |
| 8296912600                            |          |
| 9632306739                            | •        |
| Section A : Feedback on Faculty       |          |
| I Sem B.Com - B Sec                   |          |
| English - Ms. Priyanka R              |          |











Section A: Feedback on Faculty

#### I Sem B.Com - B Sec

### Kannada - Dr. Praveeen Chandra















Section A: Feedback on Faculty

I Sem B.Com - B Sec

# Finacial Accounting - 1 - Mr. Mohan D













Section A: Feedback on Faculty

I Sem B.Com - B Sec

Business Environment and Government Policy - Mr. Vinay Kumar K S











Section A: Feedback on Faculty

#### I Sem B.Com - B Sec

## Principals of Business Management - Ms. Bhoomika S U















Section A: Feedback on Faculty

I Sem B.Com - B Sec

Market Behavior and Cost Analysis - Ms. Swathi j













Suggestions/Remarks-



Section B: Feedback about Institution









10. Give three observation/suggestions to improve the overall teaching-learning experience in the institution.

24 responses

no
good
give free some free to student
yt5
no their is not that issues
giving more examples,in understanding way
excelle