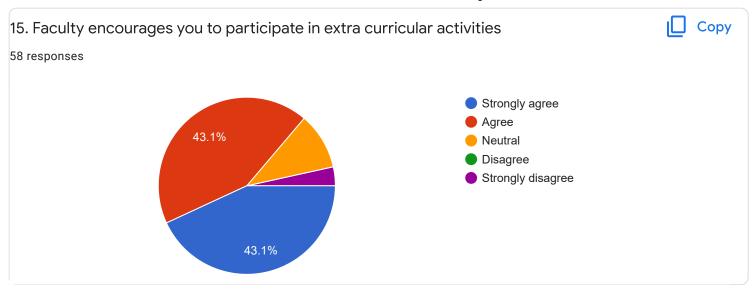

| 9008805814                            |          |
| 8296912600                            |          |
| 9632306739                            | •        |
| Section A : Feedback on Faculty       |          |
| I Sem B.Com - B Sec                   |          |
| English - Ms. Priyanka R              |          |











Section A: Feedback on Faculty

#### I Sem B.Com - B Sec

### Kannada - Dr. Praveeen Chandra















Section A: Feedback on Faculty

I Sem B.Com - B Sec

# Finacial Accounting - 1 - Mr. Mohan D













Section A: Feedback on Faculty

I Sem B.Com - B Sec

Business Environment and Government Policy - Mr. Vinay Kumar K S











Section A: Feedback on Faculty

#### I Sem B.Com - B Sec

## Principals of Business Management - Ms. Bhoomika S U















Section A: Feedback on Faculty

I Sem B.Com - B Sec

Market Behavior and Cost Analysis - Ms. Swathi j













Suggestions/Remarks-



Section B: Feedback about Institution









10. Give three observation/suggestions to improve the overall teaching-learning experience in the institution.

24 responses

no
good
give free some free to student
yt5
no their is not that issues
giving more examples,in understanding way
excellent
they have to know the subjects properly first
sjdfalk
sdfklisd

Section C: Feedback on Curriculum











| 13. Any suggestions     |   |
|-------------------------|---|
| 21 responses            |   |
|                         | _ |
| no                      |   |
| nothing                 |   |
| good                    |   |
| no more                 |