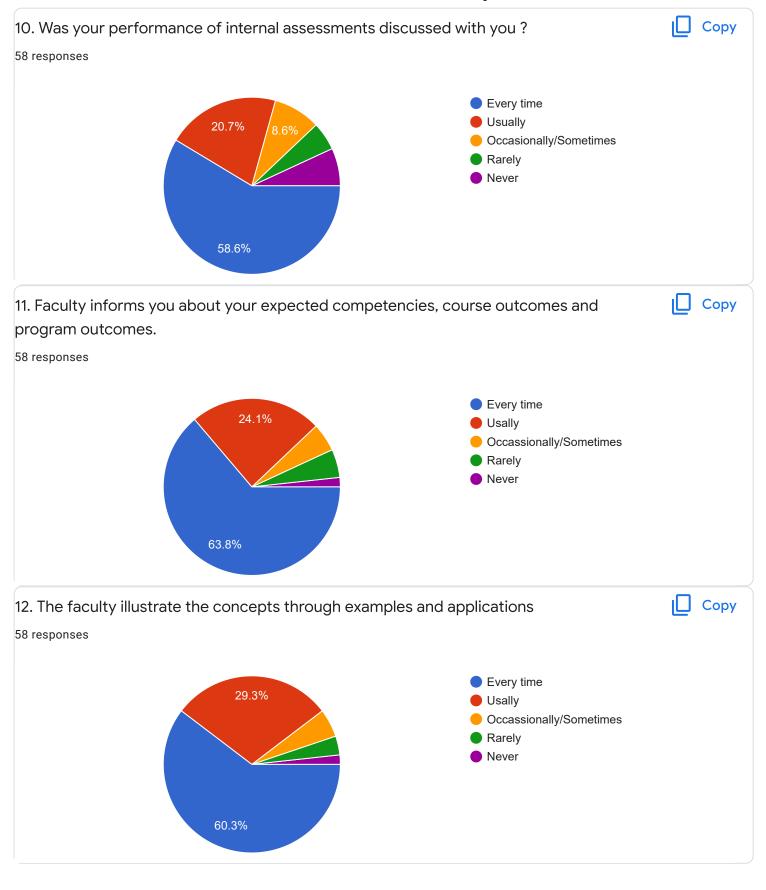

## Principals of Business Management - Ms. Bhoomika S U

Section A: Feedback on Faculty

I Sem B.Com - B Sec

Market Behavior and Cost Analysis - Ms. Swathi j

Suggestions/Remarks-

Section B: Feedback about Institution