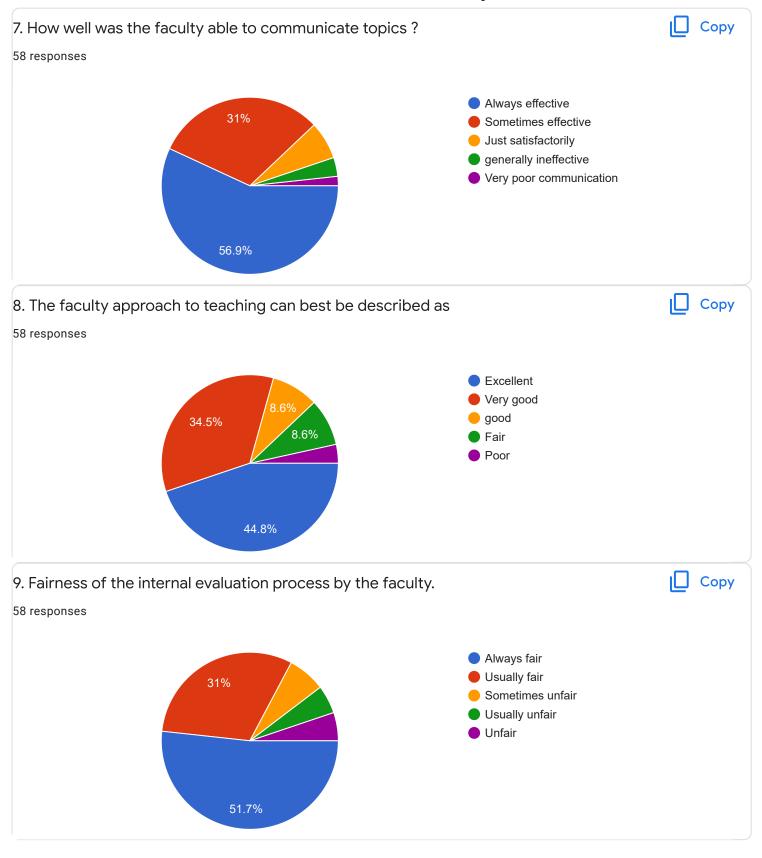

## Principals of Business Management - Ms. Bhoomika S U

Section A: Feedback on Faculty

I Sem B.Com - B Sec

Market Behavior and Cost Analysis - Ms. Swathi j

Suggestions/Remarks-

Section B: Feedback about Institution