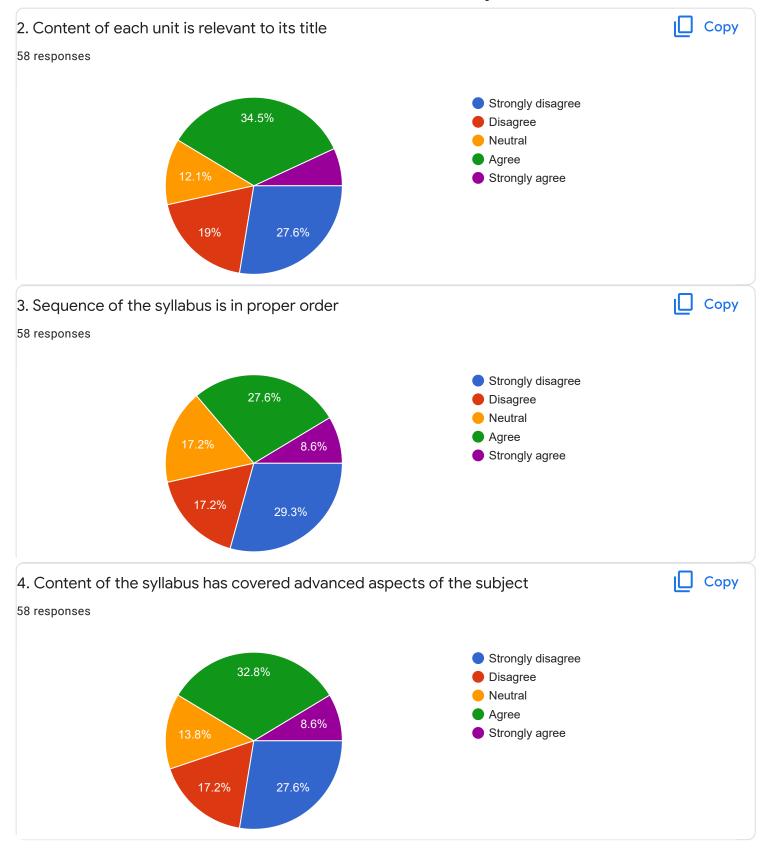

Section C: Feedback on Curriculum

| 13. Any suggestions     |   |
|-------------------------|---|
| 21 responses            |   |
|                         | _ |
| no                      |   |
| nothing                 |   |
| good                    |   |
| no more                 |   |
| erge                    |   |
| nothing to say          | 1 |
| improvement in teaching |   |
| agree                   |   |
| NONE                    | • |