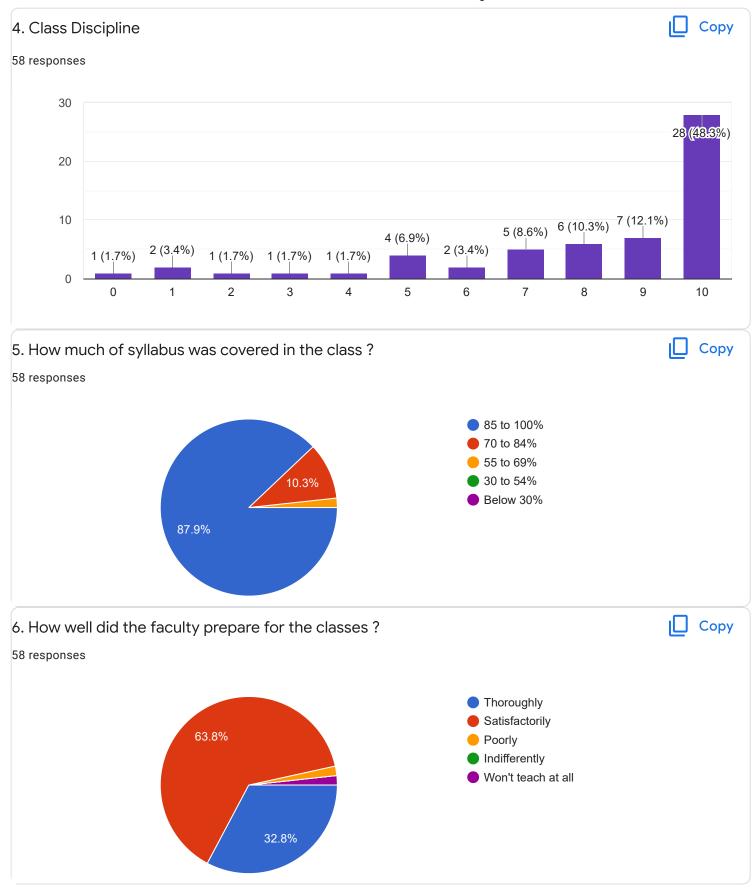

| •                                     |          |
|---------------------------------------|----------|
| Enter Your Mobile Number 58 responses |          |
| 7760989268                            | <u> </u> |
| 8105904810                            |          |
| 9380581565                            |          |
| 6361915491                            |          |
| 7337766357                            |          |
| 7411244605                            |          |
| 9008805814                            |          |
| 8296912600                            |          |
| 9632306739                            | •        |
| Section A : Feedback on Faculty       |          |
| I Sem B.Com - B Sec                   |          |
| English - Ms. Priyanka R              |          |











Section A: Feedback on Faculty

#### I Sem B.Com - B Sec

### Kannada - Dr. Praveeen Chandra















Section A: Feedback on Faculty

I Sem B.Com - B Sec

# Finacial Accounting - 1 - Mr. Mohan D













Section A: Feedback on Faculty

I Sem B.Com - B Sec

Business Environment and Government Policy - Mr. Vinay Kumar K S











Section A: Feedback on Faculty

#### I Sem B.Com - B Sec

## Principals of Business Management - Ms. Bhoomika S U















Section A: Feedback on Faculty

I Sem B.Com - B Sec

Market Behavior and Cost Analysis - Ms. Swathi j













Suggestions/Remarks-



Section B: Feedback about Institution









10. Give three observation/suggestions to improve the overall teaching-learning experience in the institution.

24 responses

no
good