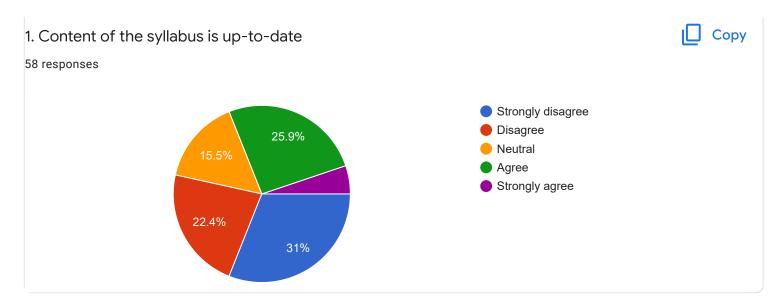

Section C: Feedback on Curriculum

| 13. Any suggestions     |   |
|-------------------------|---|
| 21 responses            |   |
|                         | _ |
| no                      |   |
| nothing                 |   |
| good                    |   |
| no more                 |   |
| erge                    |   |
| nothing to say          | 1 |
| improvement in teaching |   |
| agree                   |   |
| NONE                    | • |