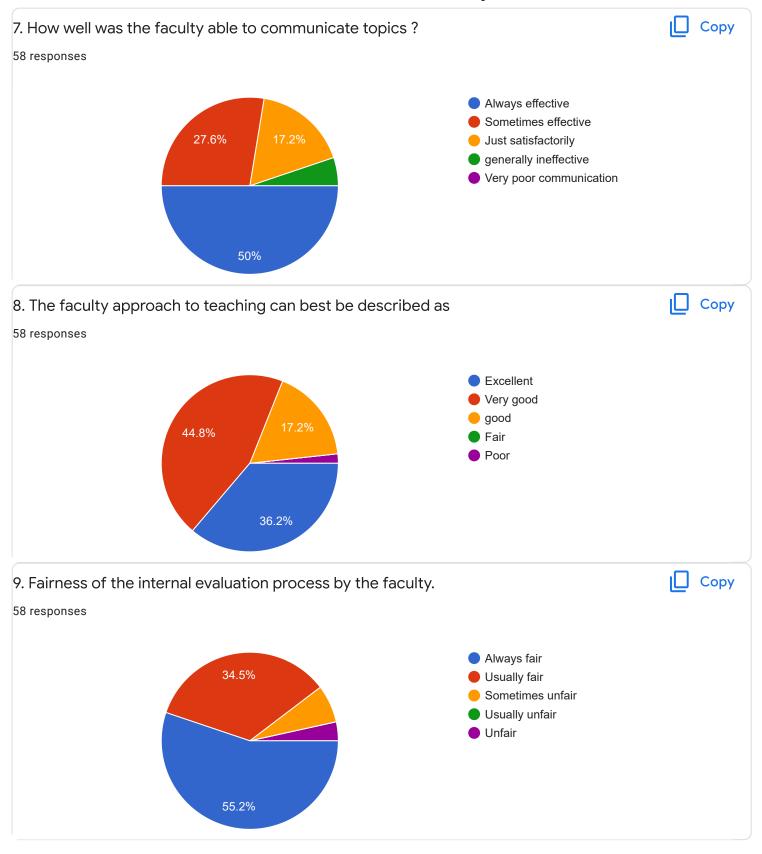

| •                                     |          |
|---------------------------------------|----------|
| Enter Your Mobile Number 58 responses |          |
| 7760989268                            | <u> </u> |
| 8105904810                            |          |
| 9380581565                            |          |
| 6361915491                            |          |
| 7337766357                            |          |
| 7411244605                            |          |
| 9008805814                            |          |
| 8296912600                            |          |
| 9632306739                            | •        |
| Section A : Feedback on Faculty       |          |
| I Sem B.Com - B Sec                   |          |
| English - Ms. Priyanka R              |          |











Section A: Feedback on Faculty

#### I Sem B.Com - B Sec

### Kannada - Dr. Praveeen Chandra















Section A: Feedback on Faculty

I Sem B.Com - B Sec

# Finacial Accounting - 1 - Mr. Mohan D













Section A: Feedback on Faculty

I Sem B.Com - B Sec

Business Environment and Government Policy - Mr. Vinay Kumar K S











Section A: Feedback on Faculty

#### I Sem B.Com - B Sec

## Principals of Business Management - Ms. Bhoomika S U















Section A: Feedback on Faculty

I Sem B.Com - B Sec

Market Behavior and Cost Analysis - Ms. Swathi j













Suggestions/Remarks-



Section B: Feedback about Institution









10. Give three observation/suggestions to improve the overall teaching-learning experience in the institution.

24 responses

no
good
gi