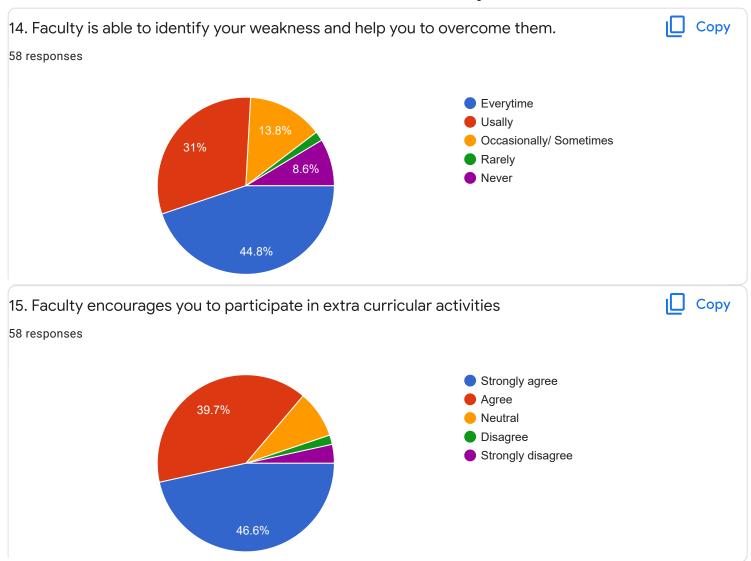

6739                            | •        |
| Section A : Feedback on Faculty       |          |
| I Sem B.Com - B Sec                   |          |
| English - Ms. Priyanka R              |          |











Section A: Feedback on Faculty

#### I Sem B.Com - B Sec

### Kannada - Dr. Praveeen Chandra















Section A: Feedback on Faculty

I Sem B.Com - B Sec

# Finacial Accounting - 1 - Mr. Mohan D













Section A: Feedback on Faculty

I Sem B.Com - B Sec

Business Environment and Government Policy - Mr. Vinay Kumar K S











Section A: Feedback on Faculty

#### I Sem B.Com - B Sec

## Principals of Business Management - Ms. Bhoomika S U















Section A: Feedback on Faculty

I Sem B.Com - B Sec

Market Behavior and Cost Analysis - Ms. Swathi j













Suggestions/Remarks-



Section B: Feedback about Institution









10. Give three observation/suggestions to improve the overall teaching-learning experience in the institution.

24 responses

no
good
give free some free to student
yt5
no their is not that issues
giving more examples,in understanding way
excellent
they have to know the subjects properly first
sjdfalk
sdfklisd

Section C: Feedback on Curriculum











| 13. Any suggestions     |   |
|-------------------------|---|
| 21 responses            |   |
|                         | _ |
| no                      |   |
| nothing                 |   |
| good                    |   |
| no more                 |   |
| erge                    |   |
| nothing to say          | 1 |
| improvement in teaching |   |
| agree