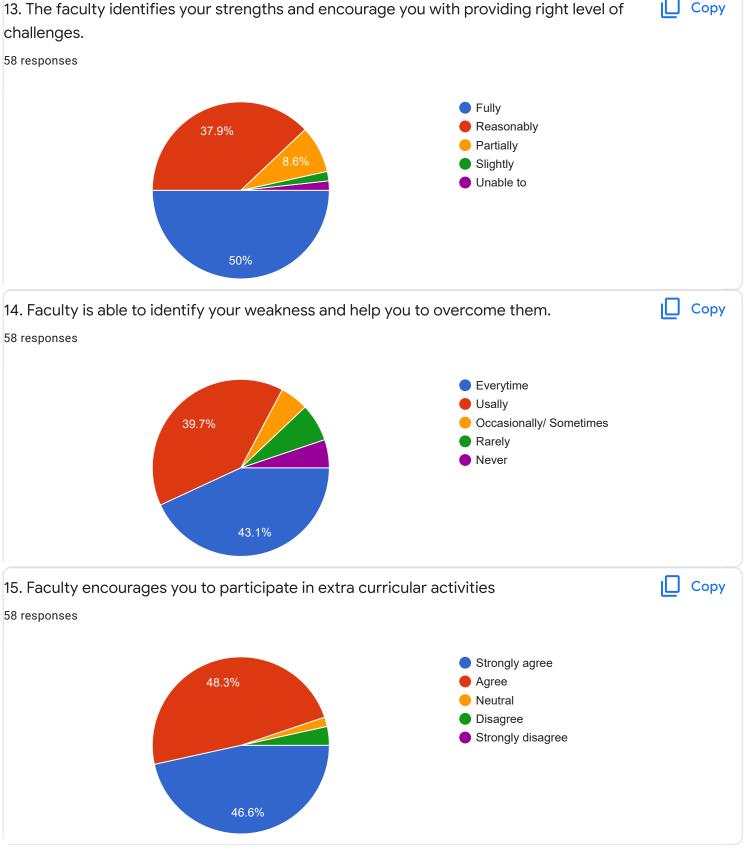

|          |
|---------------------------------------|----------|
| Enter Your Mobile Number 58 responses |          |
| 7760989268                            | <u> </u> |
| 8105904810                            |          |
| 9380581565                            |          |
| 6361915491                            |          |
| 7337766357                            |          |
| 7411244605                            |          |
| 9008805814                            |          |
| 8296912600                            |          |
| 9632306739                            | •        |
| Section A : Feedback on Faculty       |          |
| I Sem B.Com - B Sec                   |          |
| English - Ms. Priyanka R              |          |











Section A: Feedback on Faculty

#### I Sem B.Com - B Sec

### Kannada - Dr. Praveeen Chandra















Section A: Feedback on Faculty

I Sem B.Com - B Sec

# Finacial Accounting - 1 - Mr. Mohan D













Section A: Feedback on Faculty

I Sem B.Com - B Sec

Business Environment and Government Policy - Mr. Vinay Kumar K S











Section A: Feedback on Faculty

#### I Sem B.Com - B Sec

## Principals of Business Management - Ms. Bhoomika S U















Section A: Feedback on Faculty

I Sem B.Com - B Sec

Market Behavior and Cost Analysis - Ms. Swathi j













Suggestions/Remarks-



Section B: Feedback about Institution









10. Give three observation/suggestions to improve the overall teaching-learning experience in the institution.

24 responses

no
good
give f