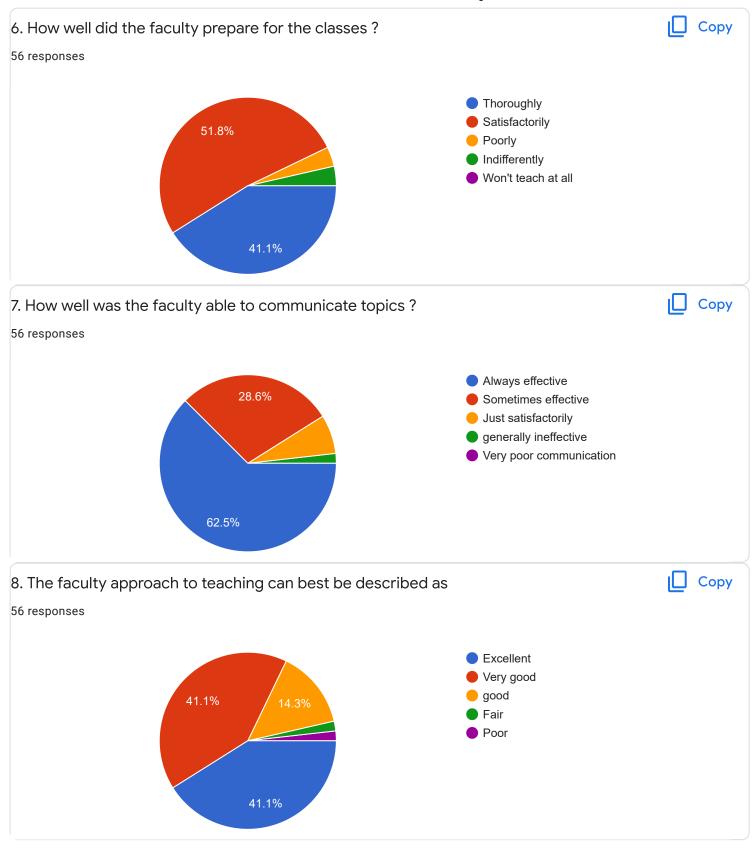

## Principals of Business Management - Ms. Bhoomika S U

Section A: Feedback on Faculty

I Sem B.Com - B Sec

Market Behavior and Cost Analysis - Ms. Swathi j

Suggestions/Remarks-

Section B: Feedback about Institution