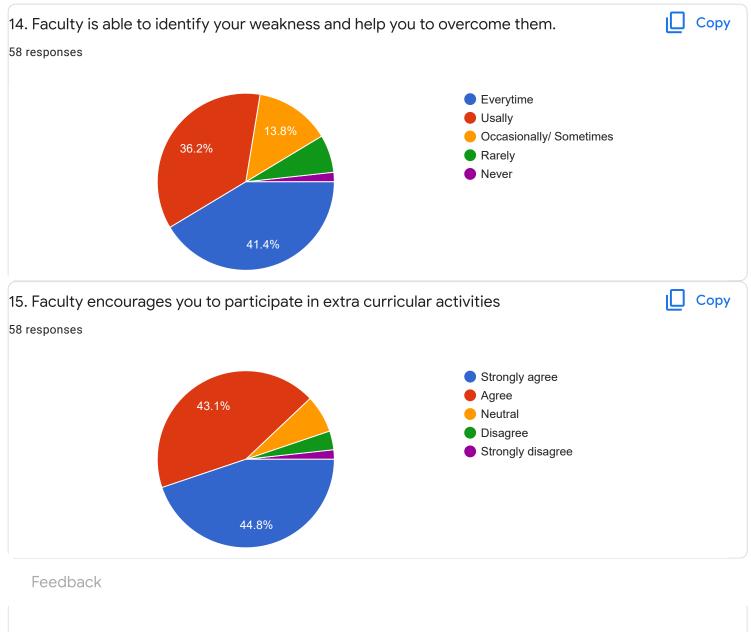

904810                            |          |
| 9380581565                            |          |
| 6361915491                            |          |
| 7337766357                            |          |
| 7411244605                            |          |
| 9008805814                            |          |
| 8296912600                            |          |
| 9632306739                            | •        |
| Section A : Feedback on Faculty       |          |
| I Sem B.Com - B Sec                   |          |
| English - Ms. Priyanka R              |          |











Section A: Feedback on Faculty

#### I Sem B.Com - B Sec

### Kannada - Dr. Praveeen Chandra















Section A: Feedback on Faculty

I Sem B.Com - B Sec

# Finacial Accounting - 1 - Mr. Mohan D













Section A: Feedback on Faculty

I Sem B.Com - B Sec

Business Environment and Government Policy - Mr. Vinay Kumar K S











Section A: Feedback on Faculty

#### I Sem B.Com - B Sec

## Principals of Business Management - Ms. Bhoomika S U















Section A: Feedback on Faculty

I Sem B.Com - B Sec

Market Behavior and Cost Analysis - Ms. Swathi j













Suggestions/Remarks-



Section B: Feedback about Institution









10. Give three observation/suggestions to improve the overall teaching-learning experience in the institution.

24 responses

no
good
give free some free to student
yt5
no their is not that issues
giving more examples,in understanding way
excellent
they have to know the subjects properly first
sjdfalk
sdfklisd

Section C: Feedback on Curriculum