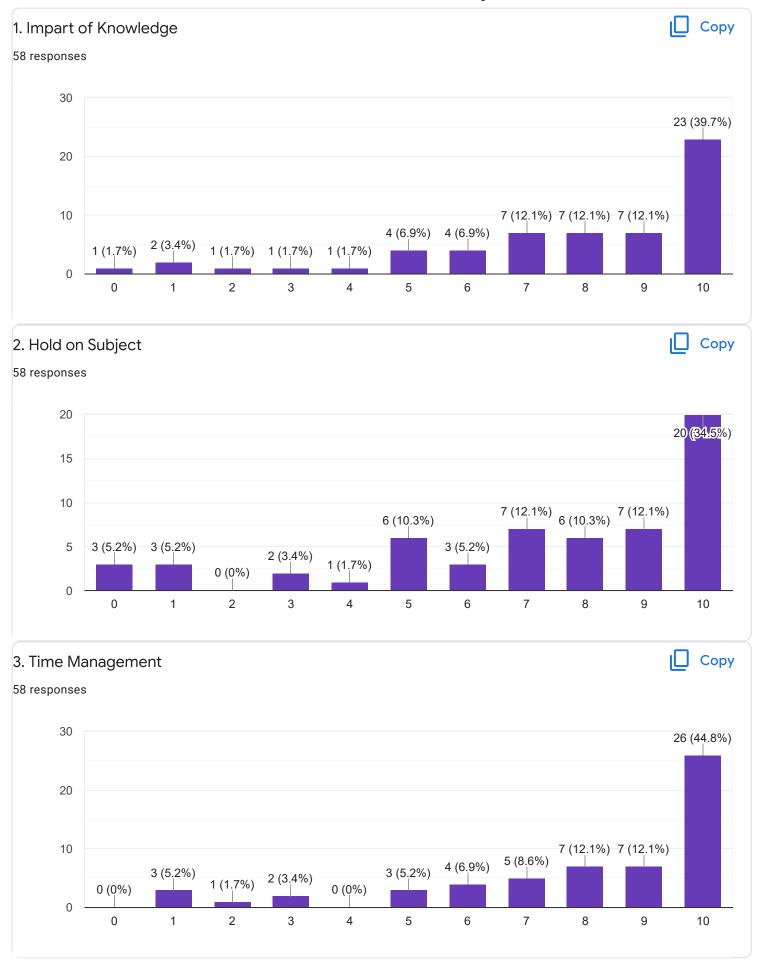

| •                                     |          |
|---------------------------------------|----------|
| Enter Your Mobile Number 58 responses |          |
| 7760989268                            | <u> </u> |
| 8105904810                            |          |
| 9380581565                            |          |
| 6361915491                            |          |
| 7337766357                            |          |
| 7411244605                            |          |
| 9008805814                            |          |
| 8296912600                            |          |
| 9632306739                            | •        |
| Section A : Feedback on Faculty       |          |
| I Sem B.Com - B Sec                   |          |
| English - Ms. Priyanka R              |          |











Section A: Feedback on Faculty

#### I Sem B.Com - B Sec

### Kannada - Dr. Praveeen Chandra















Section A: Feedback on Faculty

I Sem B.Com - B Sec

# Finacial Accounting - 1 - Mr. Mohan D













Section A: Feedback on Faculty

I Sem B.Com - B Sec

Business Environment and Government Policy - Mr. Vinay Kumar K S











Section A: Feedback on Faculty

#### I Sem B.Com - B Sec

## Principals of Business Management - Ms. Bhoomika S U















Section A: Feedback on Faculty

I Sem B.Com - B Sec

Market Behavior and Cost Analysis - Ms. Swathi j













Suggestions/Remarks-



Section B: Feedback about Institution









10. Give three observation/suggestions to improve the overall teaching-learning experience in the institution.

24 responses

no
goo