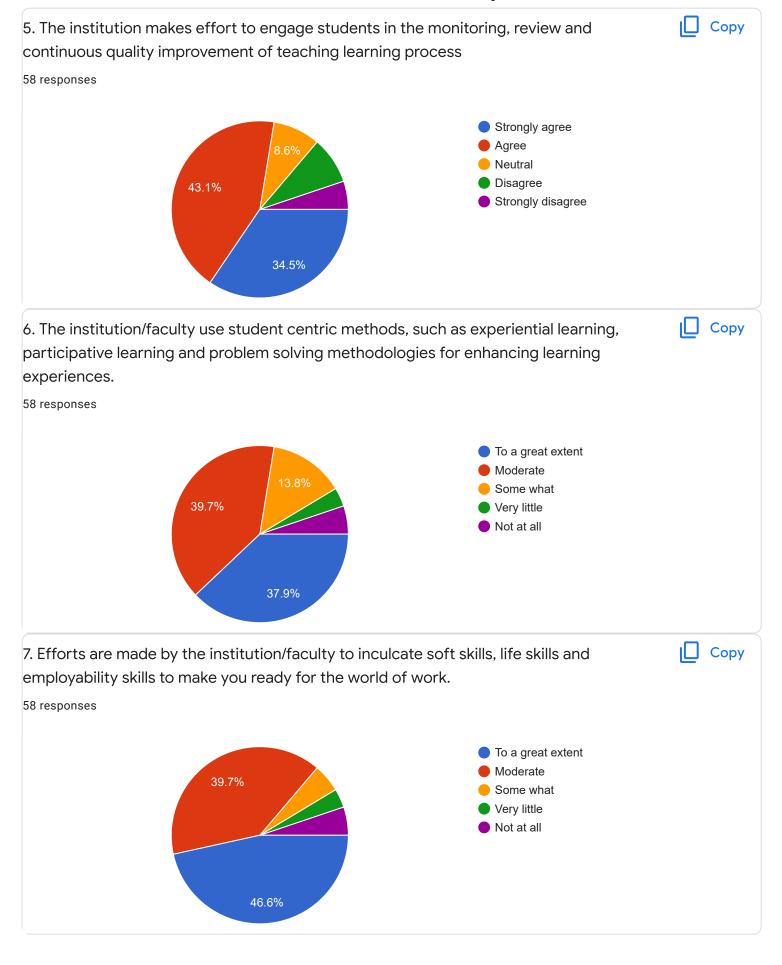

10. Give three observation/suggestions to improve the overall teaching-learning experience in the institution.

24 responses

no
good
give free some free to student
yt5
no their is not that issues
giving more examples,in understanding way
excellent
they have to know the subjects properly first
sjdfalk
sdfklisd