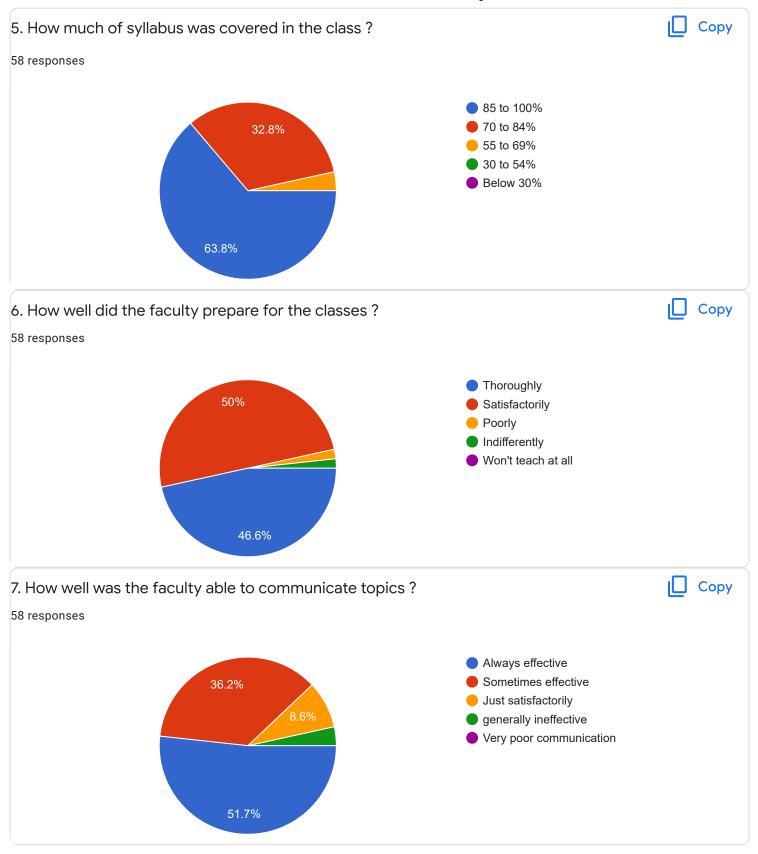

| 8105904810                            |          |
| 9380581565                            |          |
| 6361915491                            |          |
| 7337766357                            |          |
| 7411244605                            |          |
| 9008805814                            |          |
| 8296912600                            |          |
| 9632306739                            | •        |
| Section A : Feedback on Faculty       |          |
| I Sem B.Com - B Sec                   |          |
| English - Ms. Priyanka R              |          |











Section A: Feedback on Faculty

#### I Sem B.Com - B Sec

### Kannada - Dr. Praveeen Chandra















Section A: Feedback on Faculty

I Sem B.Com - B Sec

# Finacial Accounting - 1 - Mr. Mohan D













Section A: Feedback on Faculty

I Sem B.Com - B Sec

Business Environment and Government Policy - Mr. Vinay Kumar K S











Section A: Feedback on Faculty

#### I Sem B.Com - B Sec

## Principals of Business Management - Ms. Bhoomika S U















Section A: Feedback on Faculty

I Sem B.Com - B Sec

Market Behavior and Cost Analysis - Ms. Swathi j













Suggestions/Remarks-



Section B: Feedback about Institution









10. Give three observation/suggestions to improve the overall teaching-learning experience in the institution.

24 responses

no
good
give free some free to student
yt5
no their is not that issues
giving more examples,in understanding way
excellent
they have to know the subjects properly first
sjdfalk
sdfklisd

Section C: Feedback on Curriculum