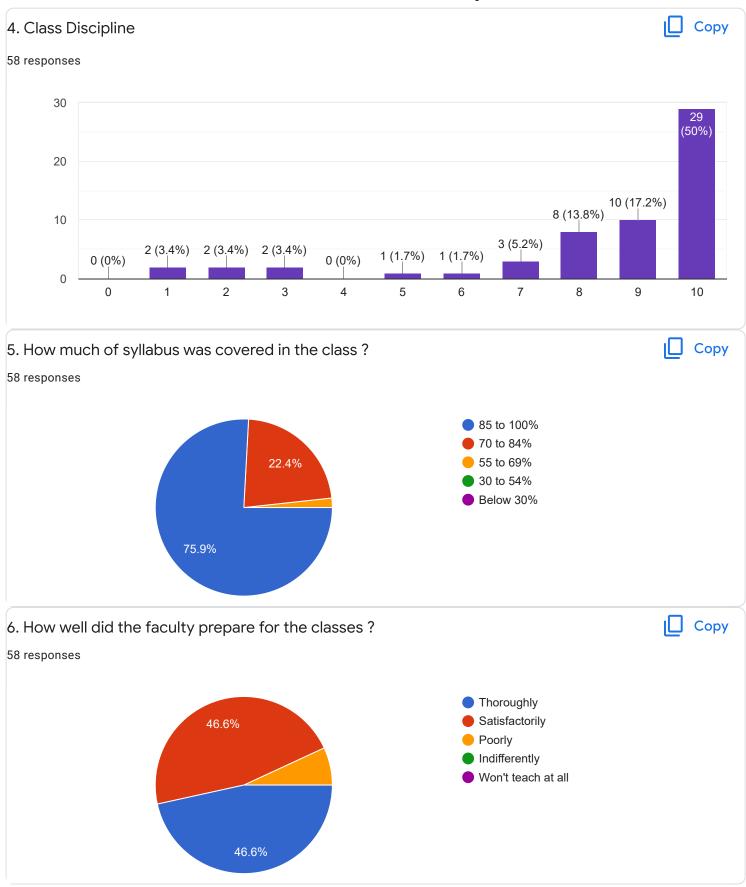

|          |
| 7337766357                            |          |
| 7411244605                            |          |
| 9008805814                            |          |
| 8296912600                            |          |
| 9632306739                            | •        |
| Section A : Feedback on Faculty       |          |
| I Sem B.Com - B Sec                   |          |
| English - Ms. Priyanka R              |          |











Section A: Feedback on Faculty

#### I Sem B.Com - B Sec

### Kannada - Dr. Praveeen Chandra















Section A: Feedback on Faculty

I Sem B.Com - B Sec

# Finacial Accounting - 1 - Mr. Mohan D













Section A: Feedback on Faculty

I Sem B.Com - B Sec

Business Environment and Government Policy - Mr. Vinay Kumar K S











Section A: Feedback on Faculty

#### I Sem B.Com - B Sec

## Principals of Business Management - Ms. Bhoomika S U















Section A: Feedback on Faculty

I Sem B.Com - B Sec

Market Behavior and Cost Analysis - Ms. Swathi j













Suggestions/Remarks-



Section B: Feedback about Institution









10. Give three observation/suggestions to improve the overall teaching-learning experience in the institution.

24 responses

no
good
give free some free to student
yt5
no their is not that issues
giving more examples,in understanding way
excellent
they have to know the subjects properly first
sjdfalk
sdfklisd

Section C: Feedback on Curriculum











| 13. Any suggestions     |   |
|-------------------------|---|
| 21 responses            |   |
|