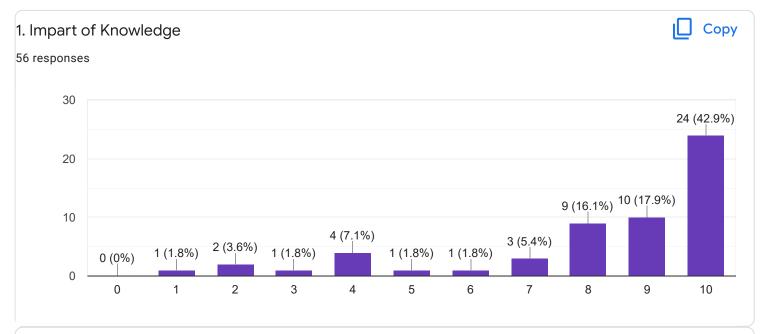

----|
| Enter Your Mobile Number 58 responses |          |
| 7760989268                            | <u> </u> |
| 8105904810                            |          |
| 9380581565                            |          |
| 6361915491                            |          |
| 7337766357                            |          |
| 7411244605                            |          |
| 9008805814                            |          |
| 8296912600                            |          |
| 9632306739                            | •        |
| Section A : Feedback on Faculty       |          |
| I Sem B.Com - B Sec                   |          |
| English - Ms. Priyanka R              |          |











Section A: Feedback on Faculty

#### I Sem B.Com - B Sec

### Kannada - Dr. Praveeen Chandra















Section A: Feedback on Faculty

I Sem B.Com - B Sec

# Finacial Accounting - 1 - Mr. Mohan D













Section A: Feedback on Faculty

I Sem B.Com - B Sec

Business Environment and Government Policy - Mr. Vinay Kumar K S











Section A: Feedback on Faculty

#### I Sem B.Com - B Sec

## Principals of Business Management - Ms. Bhoomika S U















Section A: Feedback on Faculty

I Sem B.Com - B Sec

Market Behavior and Cost Analysis - Ms. Swathi j













Suggestions/Remarks-



Section B: Feedback about Institution









10. Give three observation/suggestions to improve the overall teaching-learning experience in the institution.

24 responses

no
good
give free some free to student
yt5
no their is not that issues
giving more examples,in understanding w