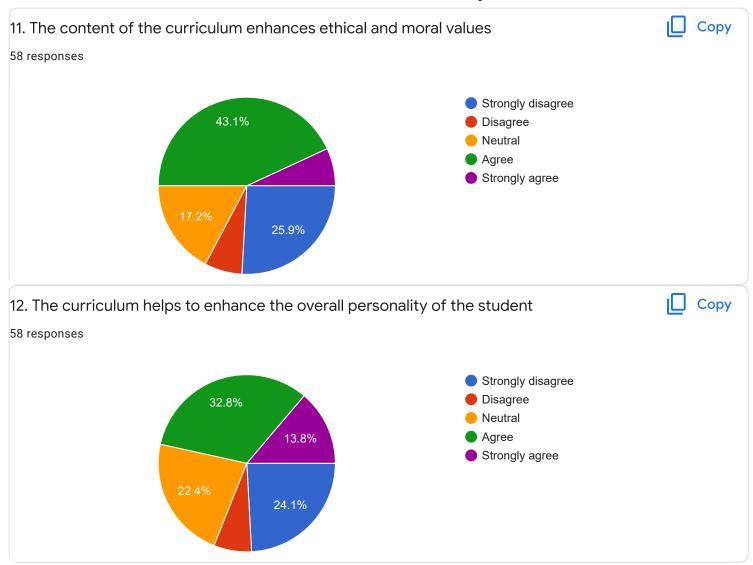

Section C: Feedback on Curriculum

| 13. Any suggestions     |   |
|-------------------------|---|
| 21 responses            |   |
|                         | _ |
| no                      |   |
| nothing                 |   |
| good                    |   |
| no more                 |   |
| erge                    |   |
| nothing to say          | 1 |
| improvement in teaching |   |
| agree                   |   |
| NONE                    | • |