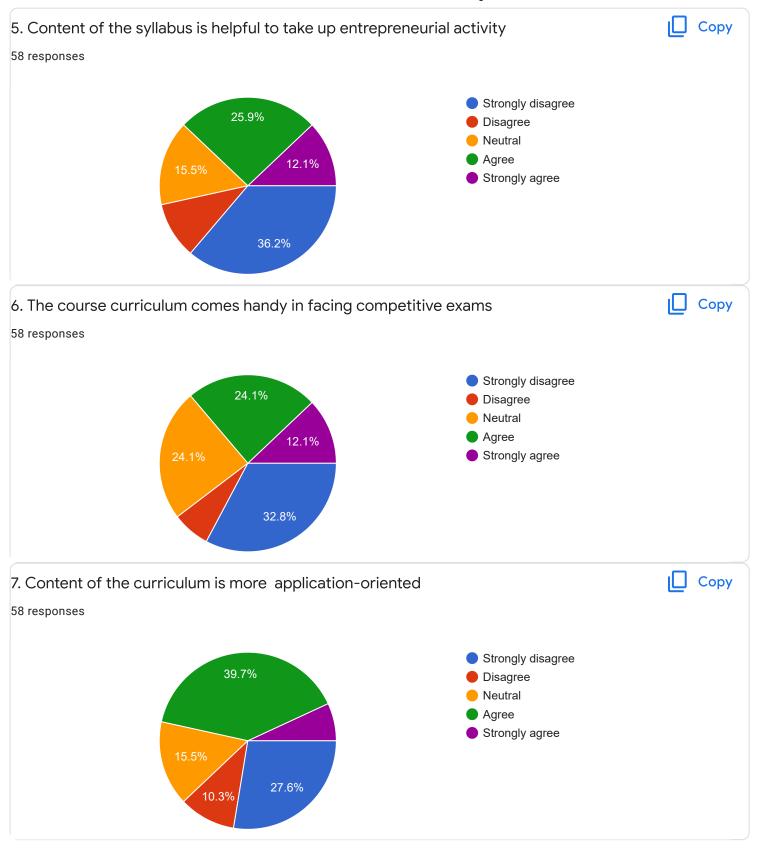

Section C: Feedback on Curriculum

| 13. Any suggestions     |   |
|-------------------------|---|
| 21 responses            |   |
|                         | _ |
| no                      |   |
| nothing                 |   |
| good                    |   |
| no more                 |   |
| erge                    |   |
| nothing to say          | 1 |
| improvement in teaching |   |
| agree                   |   |
| NONE                    | • |