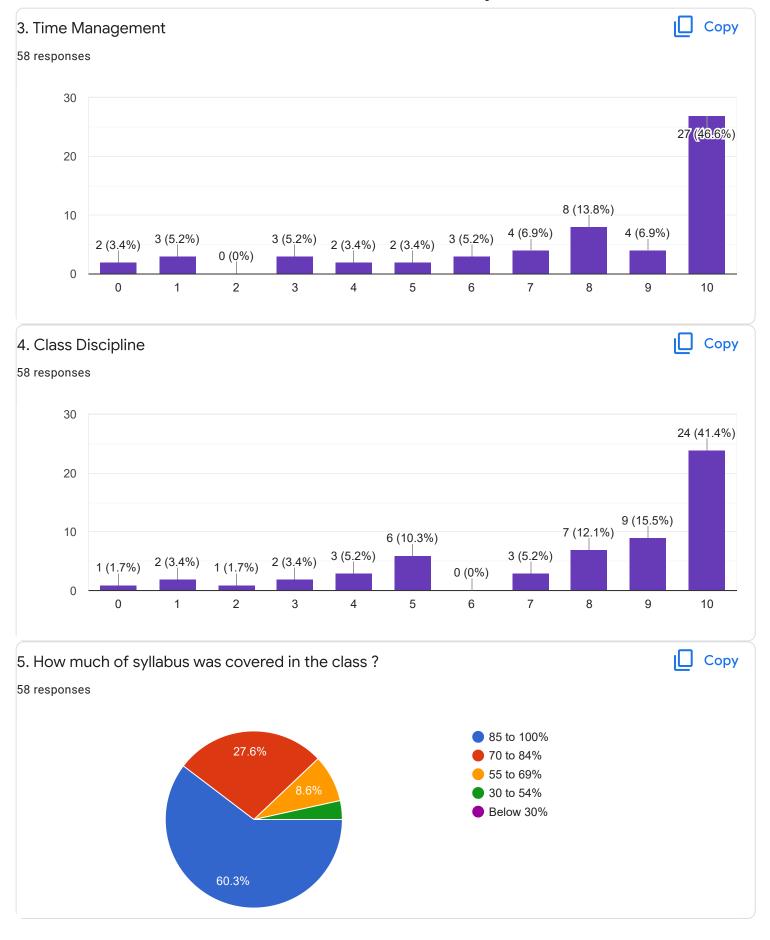

|
| 9008805814                            |          |
| 8296912600                            |          |
| 9632306739                            | •        |
| Section A : Feedback on Faculty       |          |
| I Sem B.Com - B Sec                   |          |
| English - Ms. Priyanka R              |          |











Section A: Feedback on Faculty

#### I Sem B.Com - B Sec

### Kannada - Dr. Praveeen Chandra















Section A: Feedback on Faculty

I Sem B.Com - B Sec

# Finacial Accounting - 1 - Mr. Mohan D













Section A: Feedback on Faculty

I Sem B.Com - B Sec

Business Environment and Government Policy - Mr. Vinay Kumar K S











Section A: Feedback on Faculty

#### I Sem B.Com - B Sec

## Principals of Business Management - Ms. Bhoomika S U















Section A: Feedback on Faculty

I Sem B.Com - B Sec

Market Behavior and Cost Analysis - Ms. Swathi j













Suggestions/Remarks-



Section B: Feedback about Institution









10. Give three observation/suggestions to improve the overall teaching-learning experience in the institution.

24 responses

no
good
give free some free to student
yt5
no their is not that issues
giving more examples,in understanding way
excellent
they have to know the subjects properly first
sjdfalk
sdfklisd

Section C: Feedback on Curriculum











| 13. Any suggestions     |   |
|-------------------------|---|
| 21 responses            |   |
|                         | _ |
| no                      |   |
| nothing                 |   |
| good                    |   |
| no more