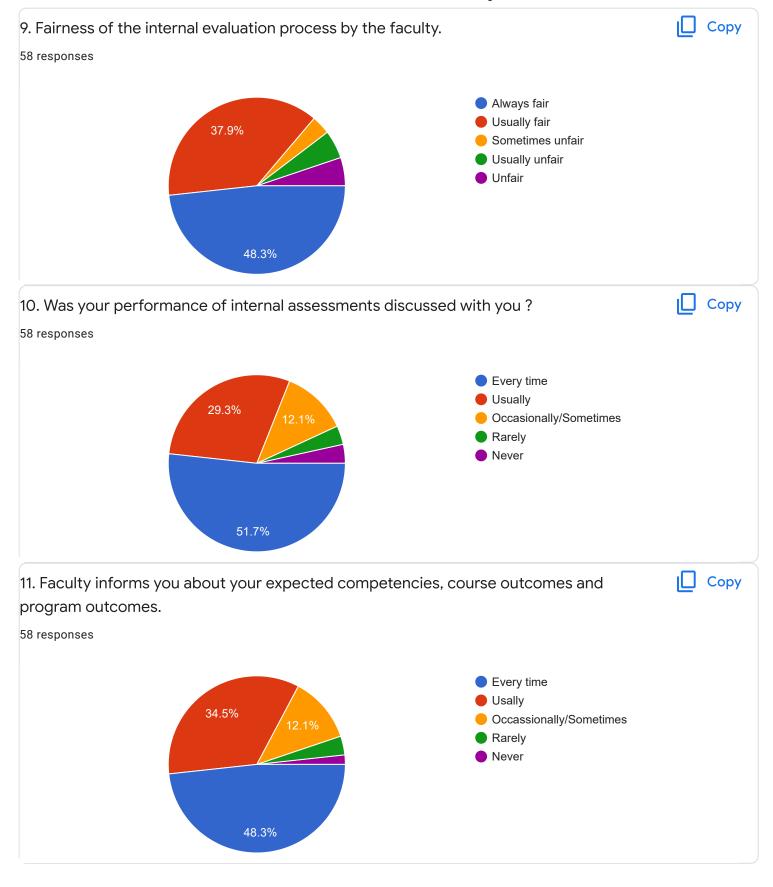

|
| 9008805814                            |          |
| 8296912600                            |          |
| 9632306739                            | •        |
| Section A : Feedback on Faculty       |          |
| I Sem B.Com - B Sec                   |          |
| English - Ms. Priyanka R              |          |











Section A: Feedback on Faculty

#### I Sem B.Com - B Sec

### Kannada - Dr. Praveeen Chandra















Section A: Feedback on Faculty

I Sem B.Com - B Sec

# Finacial Accounting - 1 - Mr. Mohan D













Section A: Feedback on Faculty

I Sem B.Com - B Sec

Business Environment and Government Policy - Mr. Vinay Kumar K S











Section A: Feedback on Faculty

#### I Sem B.Com - B Sec

## Principals of Business Management - Ms. Bhoomika S U















Section A: Feedback on Faculty

I Sem B.Com - B Sec

Market Behavior and Cost Analysis - Ms. Swathi j













Suggestions/Remarks-



Section B: Feedback about Institution









10. Give three observation/suggestions to improve the overall teaching-learning experience in the institution.

24 responses

no
good
give free some free to student
yt5
no their is not that issues
giving more examples,in understanding way
excellent
they have to know the subjects properly first
sjdfalk
sdfklisd

Section C: Feedback on Curriculum











| 13. Any suggestions     |   |
|-------------------------|---|
| 21 responses            |   |
|                         | _ |
| no                      |   |
| nothing                 |   |
| good                    |   |
| no more