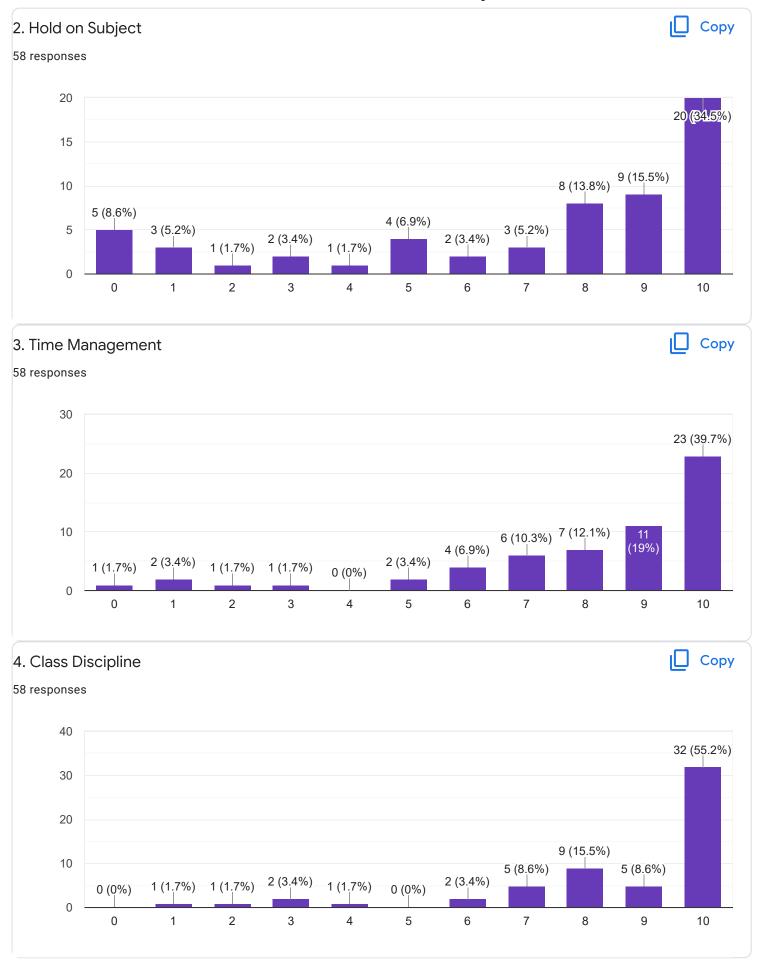

|
| 8105904810                            |          |
| 9380581565                            |          |
| 6361915491                            |          |
| 7337766357                            |          |
| 7411244605                            |          |
| 9008805814                            |          |
| 8296912600                            |          |
| 9632306739                            | •        |
| Section A : Feedback on Faculty       |          |
| I Sem B.Com - B Sec                   |          |
| English - Ms. Priyanka R              |          |











Section A: Feedback on Faculty

#### I Sem B.Com - B Sec

### Kannada - Dr. Praveeen Chandra















Section A: Feedback on Faculty

I Sem B.Com - B Sec

# Finacial Accounting - 1 - Mr. Mohan D













Section A: Feedback on Faculty

I Sem B.Com - B Sec

Business Environment and Government Policy - Mr. Vinay Kumar K S











Section A: Feedback on Faculty

#### I Sem B.Com - B Sec

## Principals of Business Management - Ms. Bhoomika S U















Section A: Feedback on Faculty

I Sem B.Com - B Sec

Market Behavior and Cost Analysis - Ms. Swathi j













Suggestions/Remarks-



Section B: Feedback about Institution









10. Give three observation/suggestions to improve the overall teaching-learning experience in the institution.

24 responses

no
good
give free some free to student
yt5
no their is not that issues
giving more examples,in understanding way
excellent
they have to know the subjects properly first
sjdfalk
sdfklisd

Section C: Feedback on Curriculum