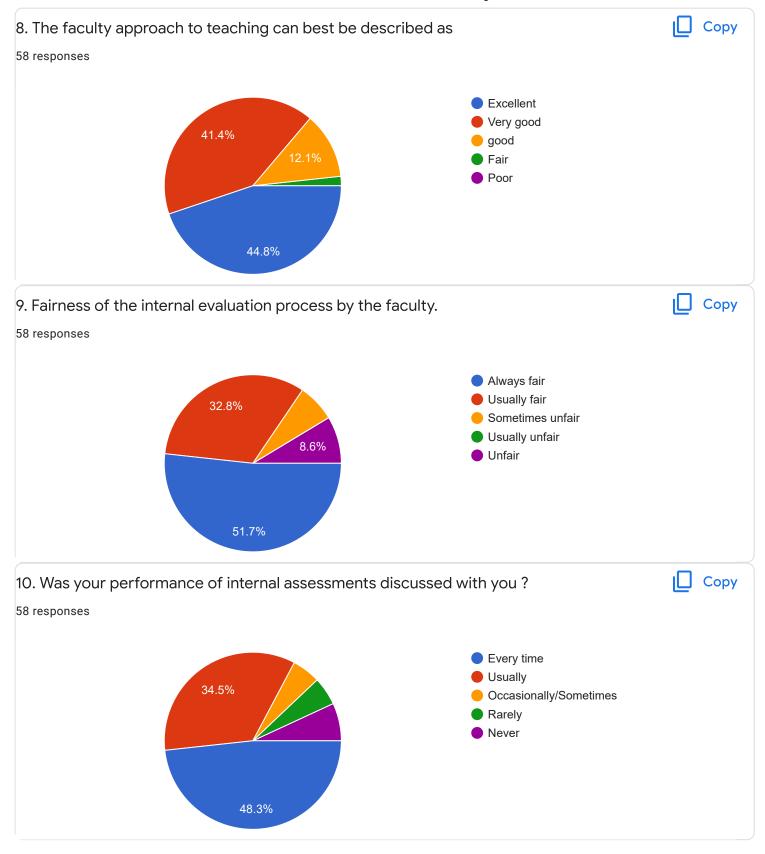

### I Sem B.Com - B Sec

Questions Responses 58 Settings

| •                                     |          |
|---------------------------------------|----------|
| Enter Your Mobile Number 58 responses |          |
| 7760989268                            | <u> </u> |
| 8105904810                            |          |
| 9380581565                            |          |
| 6361915491                            |          |
| 7337766357                            |          |
| 7411244605                            |          |
| 9008805814                            |          |
| 8296912600                            |          |
| 9632306739                            | •        |
| Section A : Feedback on Faculty       |          |
| I Sem B.Com - B Sec                   |          |
| English - Ms. Priyanka R              |          |