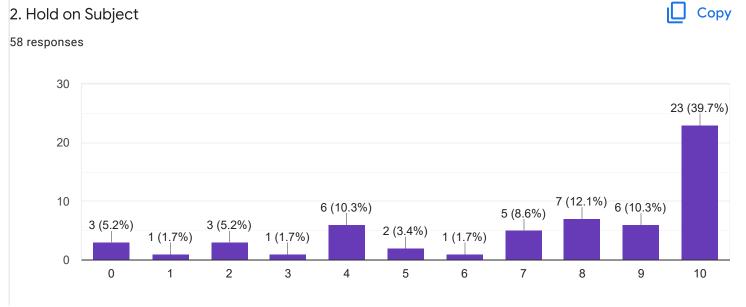

|
| 9008805814                            |          |
| 8296912600                            |          |
| 9632306739                            | •        |
| Section A : Feedback on Faculty       |          |
| I Sem B.Com - B Sec                   |          |
| English - Ms. Priyanka R              |          |











Section A: Feedback on Faculty

#### I Sem B.Com - B Sec

### Kannada - Dr. Praveeen Chandra















Section A: Feedback on Faculty

I Sem B.Com - B Sec

# Finacial Accounting - 1 - Mr. Mohan D













Section A: Feedback on Faculty

I Sem B.Com - B Sec

Business Environment and Government Policy - Mr. Vinay Kumar K S











Section A: Feedback on Faculty

#### I Sem B.Com - B Sec

## Principals of Business Management - Ms. Bhoomika S U















Section A: Feedback on Faculty

I Sem B.Com - B Sec

Market Behavior and Cost Analysis - Ms. Swathi j













Suggestions/Remarks-



Section B: Feedback about Institution









10. Give three observation/suggestions to improve the overall teaching-learning experience in the institution.

24 responses

no
good
give free some free to student
yt5
no their is not that issues
giving more examples,in understanding way
excellent
they have to know the subjects properly first
sjdfalk
sdfklisd

Section C: Feedback on Curriculum











| 13. Any suggestions     |   |
|-------------------------|---|
| 21 responses            |   |
|                         | _ |
| no                      |   |
| nothing                 |   |
| good                    |   |
| no more