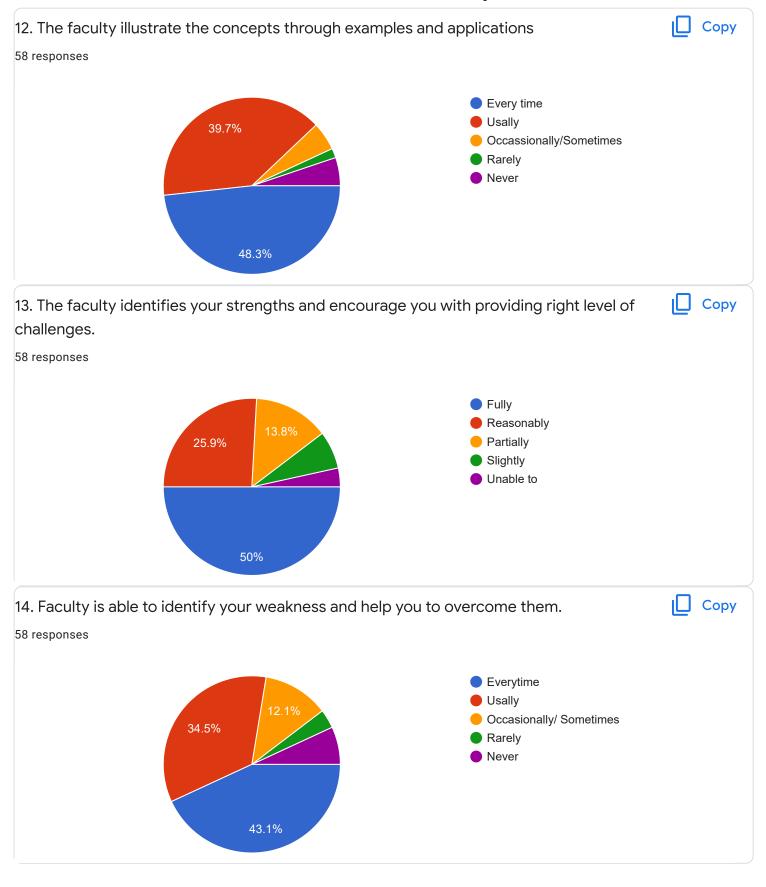

|
| 9008805814                            |          |
| 8296912600                            |          |
| 9632306739                            | •        |
| Section A : Feedback on Faculty       |          |
| I Sem B.Com - B Sec                   |          |
| English - Ms. Priyanka R              |          |











Section A: Feedback on Faculty

#### I Sem B.Com - B Sec

### Kannada - Dr. Praveeen Chandra















Section A: Feedback on Faculty

I Sem B.Com - B Sec

# Finacial Accounting - 1 - Mr. Mohan D













Section A: Feedback on Faculty

I Sem B.Com - B Sec

Business Environment and Government Policy - Mr. Vinay Kumar K S











Section A: Feedback on Faculty

#### I Sem B.Com - B Sec

## Principals of Business Management - Ms. Bhoomika S U















Section A: Feedback on Faculty

I Sem B.Com - B Sec

Market Behavior and Cost Analysis - Ms. Swathi j













Suggestions/Remarks-



Section B: Feedback about Institution









10. Give three observation/suggestions to improve the overall teaching-learning experience in the institution.

24 responses

no
good
give free some free to student
yt5
no their is not that issues
giving more examples,in understanding way
excellent
they have to know the subjects properly first
sjdfalk
sdfklisd

Section C: Feedback on Curriculum











| 13. Any suggestions     |   |
|-------------------------|---|
| 21 responses            |   |
|                         | _ |
| no                      |   |
| nothing                 |   |
| good                    |   |
| no more                 |