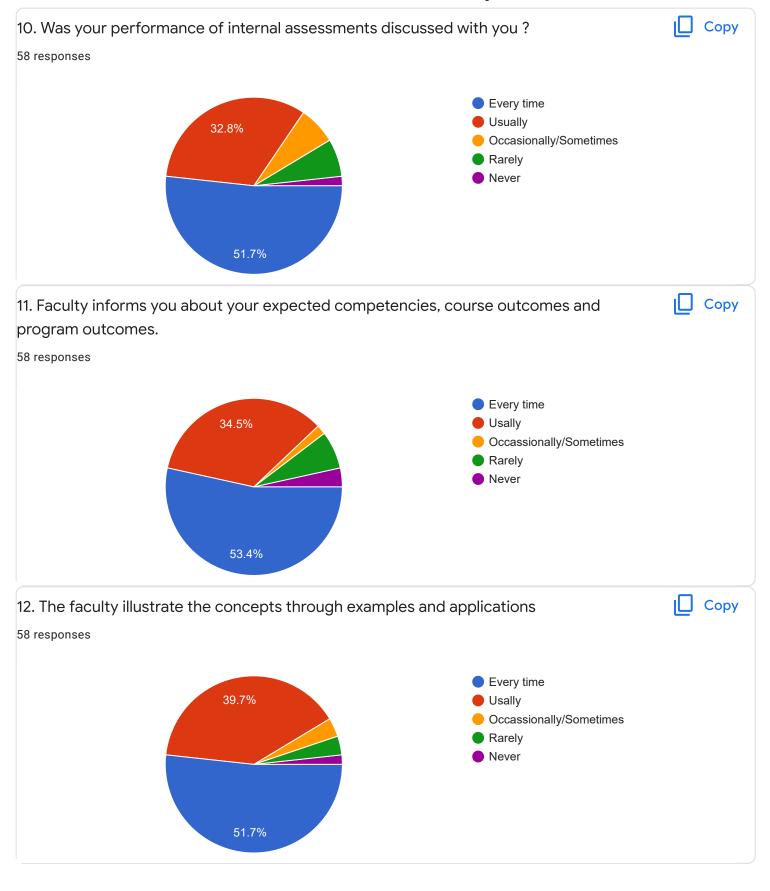

•                                     |          |
|---------------------------------------|----------|
| Enter Your Mobile Number 58 responses |          |
| 7760989268                            | <u> </u> |
| 8105904810                            |          |
| 9380581565                            |          |
| 6361915491                            |          |
| 7337766357                            |          |
| 7411244605                            |          |
| 9008805814                            |          |
| 8296912600                            |          |
| 9632306739                            | •        |
| Section A : Feedback on Faculty       |          |
| I Sem B.Com - B Sec                   |          |
| English - Ms. Priyanka R              |          |











Section A: Feedback on Faculty

#### I Sem B.Com - B Sec

### Kannada - Dr. Praveeen Chandra















Section A: Feedback on Faculty

I Sem B.Com - B Sec

# Finacial Accounting - 1 - Mr. Mohan D













Section A: Feedback on Faculty

I Sem B.Com - B Sec

Business Environment and Government Policy - Mr. Vinay Kumar K S











Section A: Feedback on Faculty

#### I Sem B.Com - B Sec

## Principals of Business Management - Ms. Bhoomika S U















Section A: Feedback on Faculty

I Sem B.Com - B Sec

Market Behavior and Cost Analysis - Ms. Swathi j













Suggestions/Remarks-



Section B: Feedback about Institution









10. Give three observation/suggestions to improve the overall teaching-learning experience in the institution.

24 responses

no
good
give