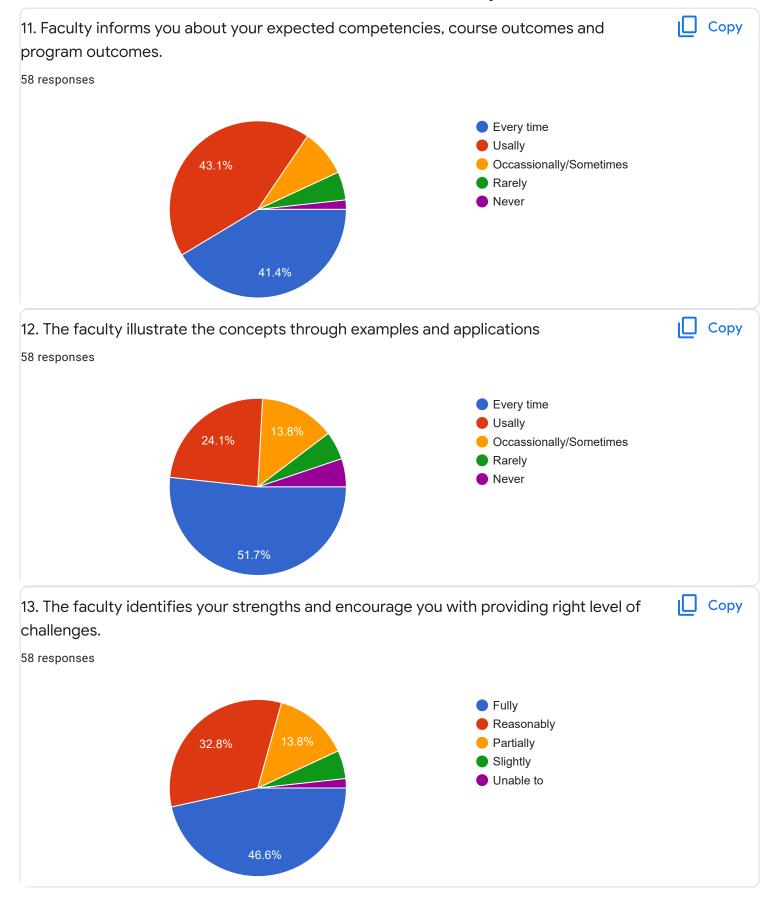

05904810                            |          |
| 9380581565                            |          |
| 6361915491                            |          |
| 7337766357                            |          |
| 7411244605                            |          |
| 9008805814                            |          |
| 8296912600                            |          |
| 9632306739                            | •        |
| Section A : Feedback on Faculty       |          |
| I Sem B.Com - B Sec                   |          |
| English - Ms. Priyanka R              |          |











Section A: Feedback on Faculty

#### I Sem B.Com - B Sec

### Kannada - Dr. Praveeen Chandra















Section A: Feedback on Faculty

I Sem B.Com - B Sec

# Finacial Accounting - 1 - Mr. Mohan D













Section A: Feedback on Faculty

I Sem B.Com - B Sec

Business Environment and Government Policy - Mr. Vinay Kumar K S











Section A: Feedback on Faculty

#### I Sem B.Com - B Sec

## Principals of Business Management - Ms. Bhoomika S U















Section A: Feedback on Faculty

I Sem B.Com - B Sec

Market Behavior and Cost Analysis - Ms. Swathi j













Suggestions/Remarks-



Section B: Feedback about Institution









10. Give three observation/suggestions to improve the overall teaching-learning experience in the institution.

24 responses

no
good
give free some free to student
yt5
no their is not that issues
giving more examples,in understanding way
excellent
they have to know the subjects properly first
sjdfalk
sdfklisd

Section C: Feedback on Curriculum