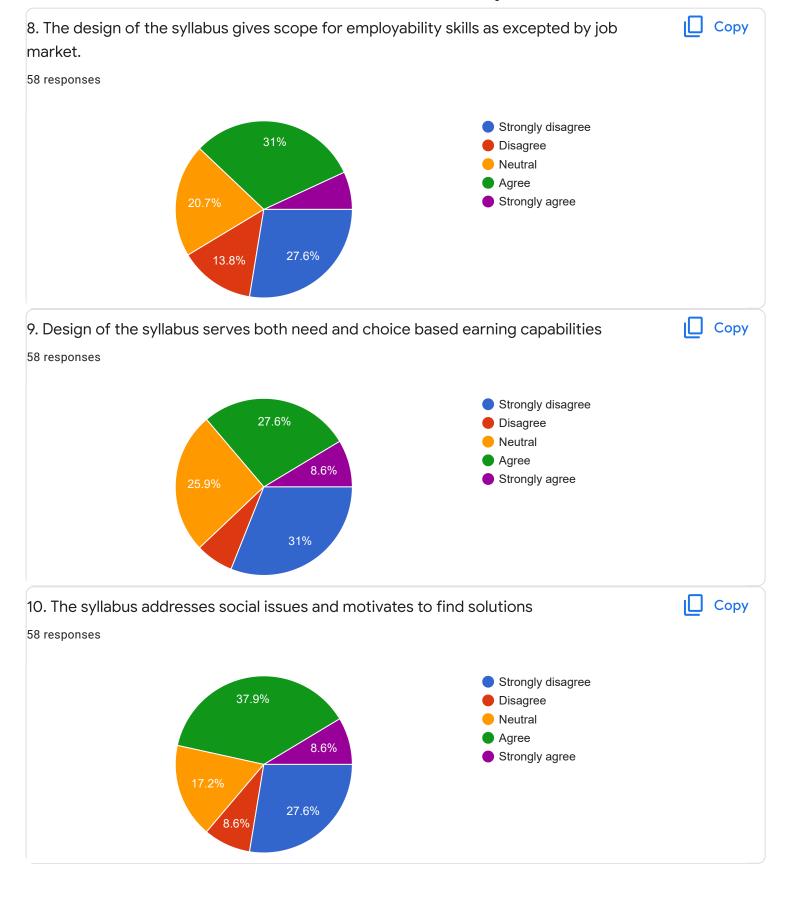

Section C: Feedback on Curriculum

| 13. Any suggestions     |   |
|-------------------------|---|
| 21 responses            |   |
|                         | _ |
| no                      |   |
| nothing                 |   |
| good                    |   |
| no more                 |   |
| erge                    |   |
| nothing to say          | 1 |
| improvement in teaching |   |
| agree                   |   |
| NONE                    | • |