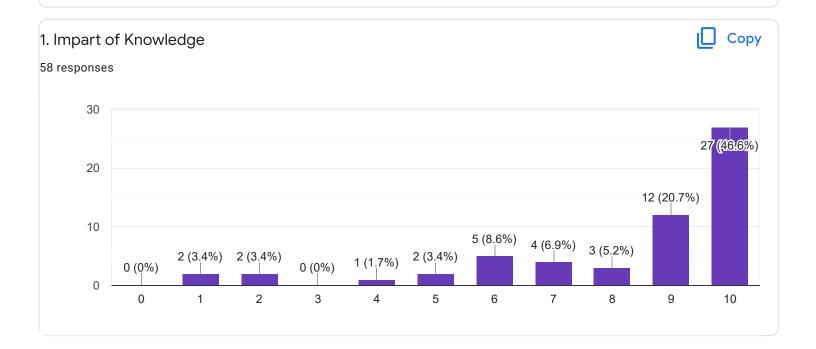

### I Sem B.Com - B Sec

Questions Responses 58 Settings

| •                                     |          |
|---------------------------------------|----------|
| Enter Your Mobile Number 58 responses |          |
| 7760989268                            | <u> </u> |
| 8105904810                            |          |
| 9380581565                            |          |
| 6361915491                            |          |
| 7337766357                            |          |
| 7411244605                            |          |
| 9008805814                            |          |
| 8296912600                            |          |
| 9632306739                            | •        |
| Section A : Feedback on Faculty       |          |
| I Sem B.Com - B Sec                   |          |
| English - Ms. Priyanka R              |          |