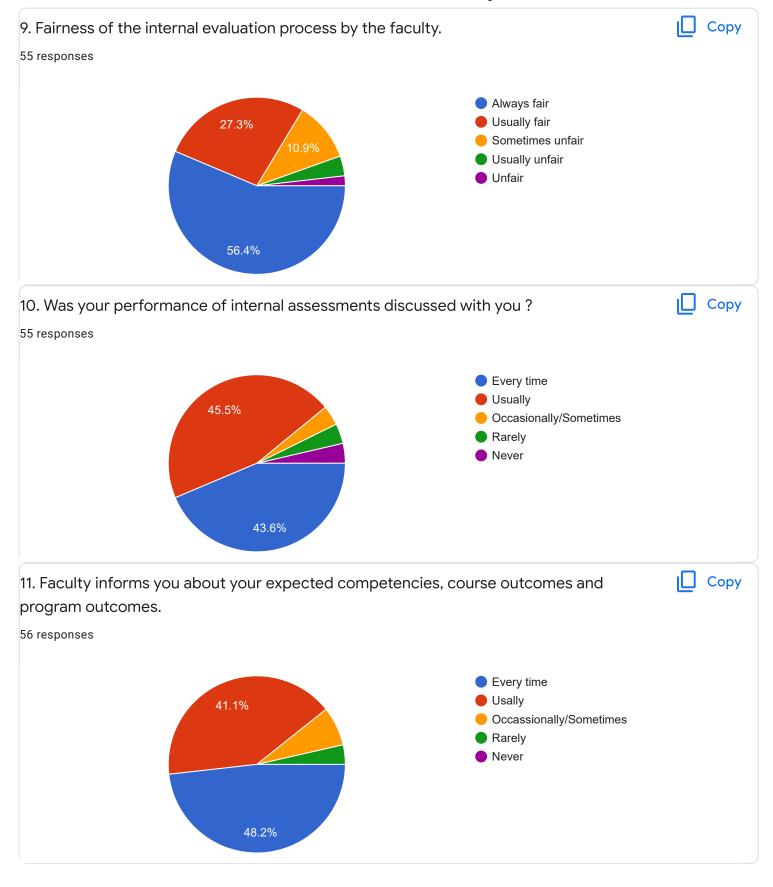

## Principals of Business Management - Ms. Bhoomika S U

Section A: Feedback on Faculty

I Sem B.Com - B Sec

Market Behavior and Cost Analysis - Ms. Swathi j

Suggestions/Remarks-

Section B: Feedback about Institution