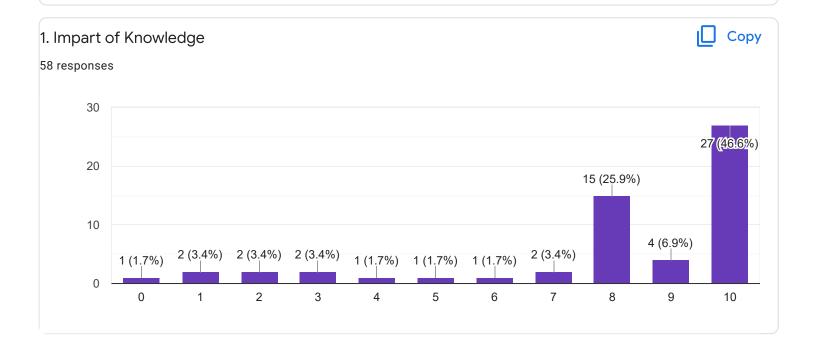

> |
| 8105904810                            |          |
| 9380581565                            |          |
| 6361915491                            |          |
| 7337766357                            |          |
| 7411244605                            |          |
| 9008805814                            |          |
| 8296912600                            |          |
| 9632306739                            | •        |
| Section A : Feedback on Faculty       |          |
| I Sem B.Com - B Sec                   |          |
| English - Ms. Priyanka R              |          |











Section A: Feedback on Faculty

#### I Sem B.Com - B Sec

### Kannada - Dr. Praveeen Chandra















Section A: Feedback on Faculty

I Sem B.Com - B Sec

# Finacial Accounting - 1 - Mr. Mohan D













Section A: Feedback on Faculty

I Sem B.Com - B Sec

Business Environment and Government Policy - Mr. Vinay Kumar K S











Section A: Feedback on Faculty

#### I Sem B.Com - B Sec

## Principals of Business Management - Ms. Bhoomika S U















Section A: Feedback on Faculty

I Sem B.Com - B Sec

Market Behavior and Cost Analysis - Ms. Swathi j













Suggestions/Remarks-



Section B: Feedback about Institution









10. Give three observation/suggestions to improve the overall teaching-learning experience in the institution.

24 responses

no
good
give free some free to student
yt5
no their is not that issues
giving more examples,in understanding way
excellent
they have to know the subjects properly first
sjdfalk
sdfklisd

Section C: Feedback on Curricul