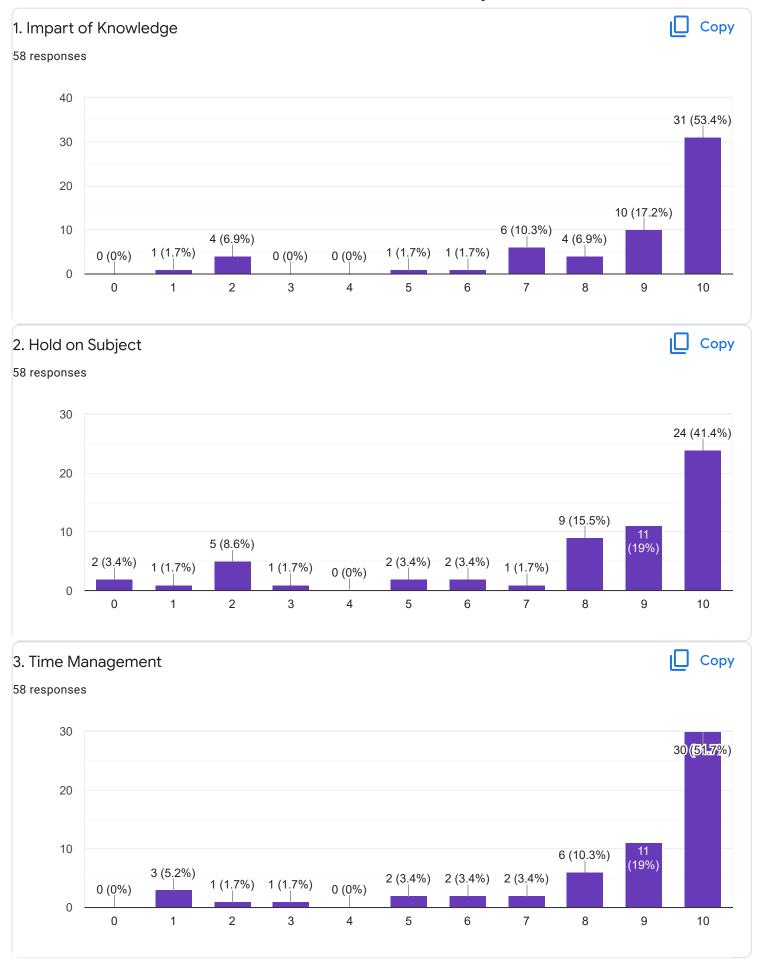

|          |
| 7337766357                            |          |
| 7411244605                            |          |
| 9008805814                            |          |
| 8296912600                            |          |
| 9632306739                            | •        |
| Section A : Feedback on Faculty       |          |
| I Sem B.Com - B Sec                   |          |
| English - Ms. Priyanka R              |          |











Section A: Feedback on Faculty

#### I Sem B.Com - B Sec

### Kannada - Dr. Praveeen Chandra















Section A: Feedback on Faculty

I Sem B.Com - B Sec

# Finacial Accounting - 1 - Mr. Mohan D













Section A: Feedback on Faculty

I Sem B.Com - B Sec

Business Environment and Government Policy - Mr. Vinay Kumar K S











Section A: Feedback on Faculty

#### I Sem B.Com - B Sec

## Principals of Business Management - Ms. Bhoomika S U















Section A: Feedback on Faculty

I Sem B.Com - B Sec

Market Behavior and Cost Analysis - Ms. Swathi j













Suggestions/Remarks-



Section B: Feedback about Institution









10. Give three observation/suggestions to improve the overall teaching-learning experience in the institution.

24 responses

no
good
give free some free to student
yt5
no their is not that issues
giving more examples,in understanding way
excellent
they have to know the subjects properly first
sjdfalk
sdfklisd

Section C: Feedback on Curriculum











| 13. Any suggestions     |   |
|-------------------------|---|
| 21 responses            |   |
|