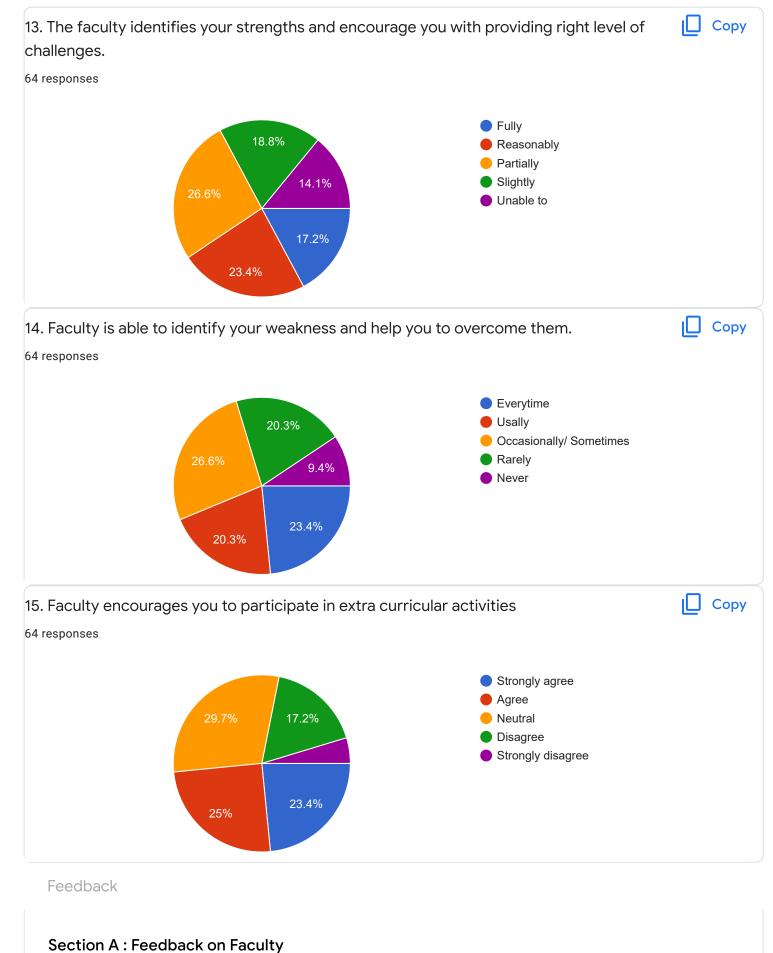

Feedback

Section A : Feedback on Faculty

III Sem B.Com

Corporate Accounting - I - Mr. Mohan D

0 (0%)

15 (23.4%) 18 <mark>(28.1</mark>%)