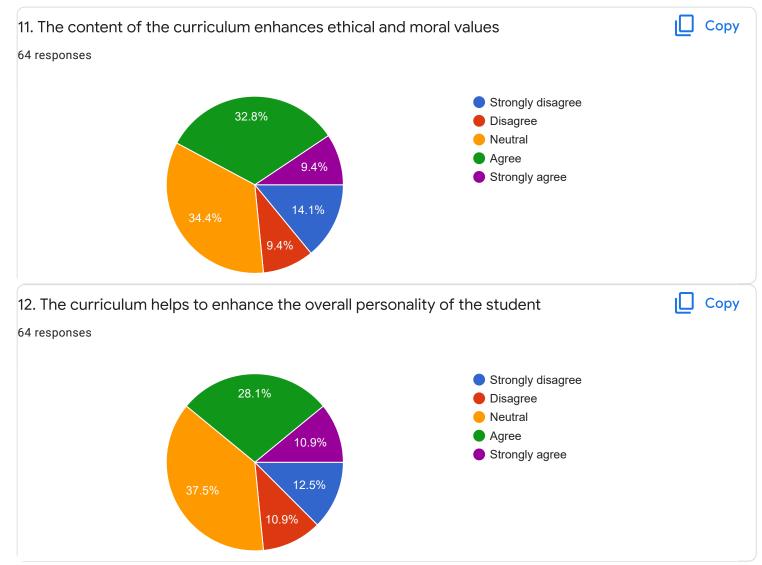

Section B : Feedback about Institution

| 10. Give three observation/suggestions to improve the overall teaching-learning experience in the |   |
|---------------------------------------------------------------------------------------------------|---|
| institution.                                                                                      |   |
| 23 responses                                                                                      |   |
| nothing                                                                                           |   |
| no                                                                                                |   |
| good                                                                                              |   |
| monthly once take feedback with students                                                          |   |
| good need to be improved to reach more                                                            |   |
| seminars                                                                                          |   |
|                                                                                                   |   |
|                                                                                                   |   |
|                                                                                                   |   |
| skill                                                                                             | • |
| Section C: Feedback on Curriculum                                                                 |   |
| 1. Content of the syllabus is up-to-date                                                          | r |
| 64 responses                                                                                      |   |
| <ul> <li>Strongly disagree</li> <li>Disagree</li> <li>Neutral</li> </ul>                          |   |
| Agree     Strongly agree                                                                          |   |
| 43.8%                                                                                             |   |