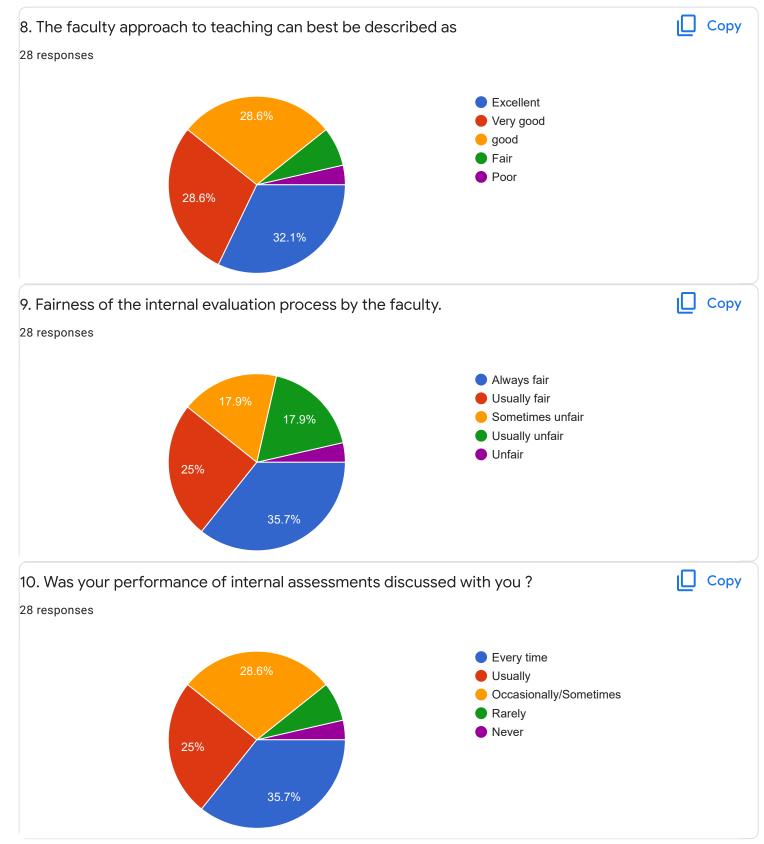

#### ıl I Сору 3. Time Management 49 responses 20 16 (32.7%) 15 9 (18.4%) 10 6 (12.2%) 5 (10.2%) 4 (8.2%) 5 2 (4.1%) 2 (4.1%) 2 (4.1%) 1 (2%) 1 (2%) 1 (2%) 0 0 1 2 3 4 5 6 7 8 9 10 4. Class Discipline ιŪ Сору 48 responses 15 13 (27.1%) 10 8 (16.7%) 6 (12.5%) 5 (10.4%) 4 (8.3%) 4 (8.3%) 5 3 (6.3%) 2 (4.2%) 2 (4.2%) 1 (2.1%) 0 (0%) 0 2 3 5 6 7 8 9 0 1 4 10 5. How much of syllabus was covered in the class ? Сору 50 responses 85 to 100% 24% 70 to 84% 55 to 69% 30 to 54% Below 30% 64%