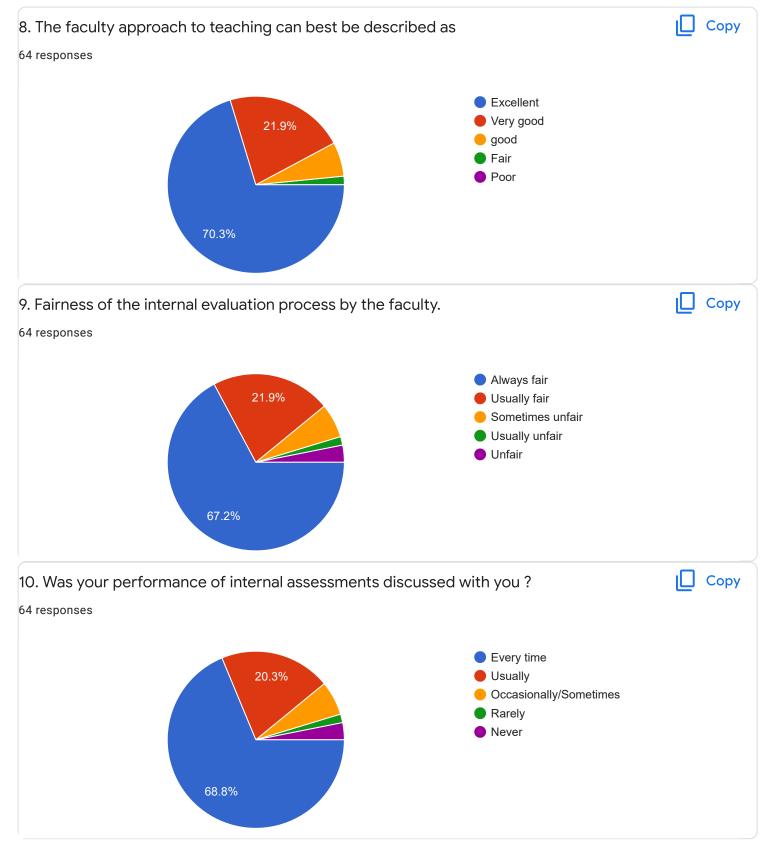

#### Сору 2. Hold on Subject 28 responses 8 7 (25%) 6 5 (17.9%) 4 (14.3%) 4 3 (10.7%) 3 (10.7%) 3 (10.7%) 2 1 (3.6%) 1 (3.6%) 1 (3.6%) 0 (0%) 0 (0%) 0 0 1 2 3 4 5 6 7 8 9 10 3. Time Management ιŪ Сору 28 responses 8 8 (28.6%) 6 5 (17.9%) 4 3 (10.7%) 2 (7.1%) 2 (7.1%) 2 (7.1%) 2 (7.1%) 2 (7.1%) 2 1 (3.6%) 1 (3.6%) 0 (0%) 0 1 2 3 6 7 8 9 0 4 5 10 4. Class Discipline Сору 28 responses 8











Feedback

Section A : Feedback on Faculty

III Sem B.Com

Corporate Accounting - I - Mr. Mohan D





0 (0%)

15 (23.4%) 18 <mark>(28.1</mark>%)









### III Sem B.Com

# Marketing Management - Dr. G M Sudharshan

## 1. Impart of Knowledge

#### 64 responses





ıLI

Сору











Feedback

Section A : Feedback on Faculty

# III Sem B.Com

# Small Business Management - Mr. Abhishek S













Section A : Feedback on Faculty

III Sem B.Com

Corporate Administration - Mr. Praveen B

#### ıП Сору 1. Impart of Knowledge 64 responses 20 15 16 (25%) 9 (14.1%) 10 (15.6%) 10 5 (7.8%) 4 (6,3%) 4 (6.3%) 4 (6.3%) 3 (4.7%) 5 3 (4.7%) 3 (4.7%) 3 (4.7%) 0 0 1 2 3 4 5 6 7 8 9 10 2. Hold on Subject ιŪ Сору 64 responses 15 15 (23.4%) 9 (14.1%) | 8 (12.5%) | 7 (10.9%) 10 6 (9.4%) 4 (6.3%) 4 (6.3%) 5 3 (4.7%) 3 (4.7%) 3 (4.7%) 2 (3,1%)



0

1

2

3

4

0



5

6

7

8

9

10

Сору









## Section A : Feedback on Faculty

### III Sem B.Com

## Environmental Sciecne - Mr. Rudramuni P B

### 1. Impart of Knowledge

#### 64 responses





Сору

ıLI









| 15. Faculty encourages you to participat | te in extra curricular activities