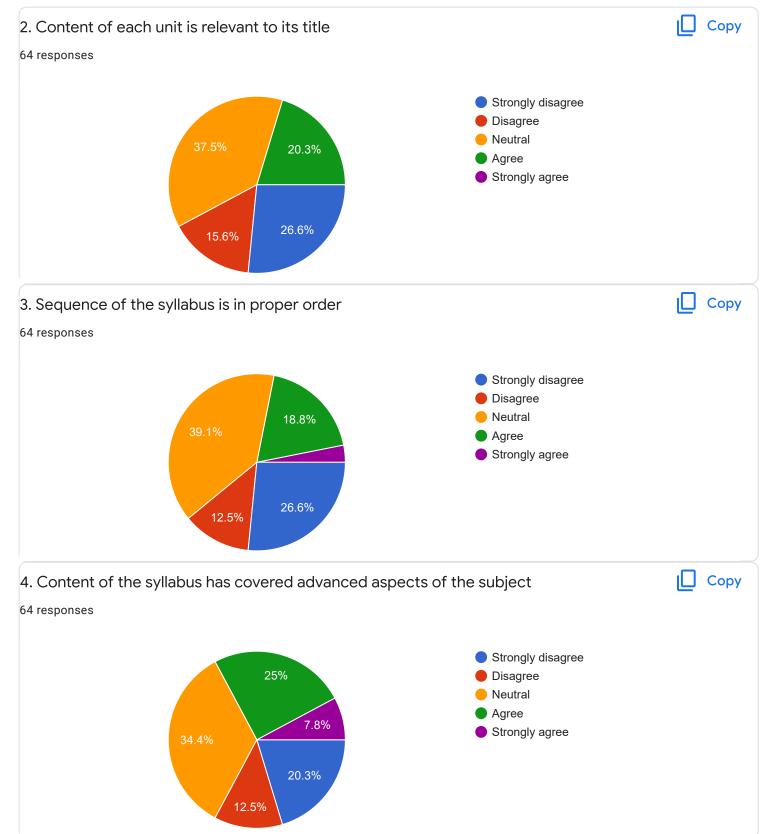

Section B : Feedback about Institution

| 10. Give three observation/suggestions to improve the overall teaching-learning experience in the |   |
|---------------------------------------------------------------------------------------------------|---|
| institution.                                                                                      |   |
| 23 responses                                                                                      |   |
| nothing                                                                                           |   |
| no                                                                                                |   |
| good                                                                                              |   |
| monthly once take feedback with students                                                          |   |
| good need to be improved to reach more                                                            |   |
| seminars                                                                                          |   |
|                                                                                                   |   |
|                                                                                                   |   |
|                                                                                                   |   |
| skill                                                                                             | • |
| Section C: Feedback on Curriculum                                                                 |   |
| 1. Content of the syllabus is up-to-date                                                          | r |
| 64 responses                                                                                      |   |
| <ul> <li>Strongly disagree</li> <li>Disagree</li> <li>Neutral</li> </ul>                          |   |
| Agree     Strongly agree                                                                          |   |
| 43.8%                                                                                             |   |