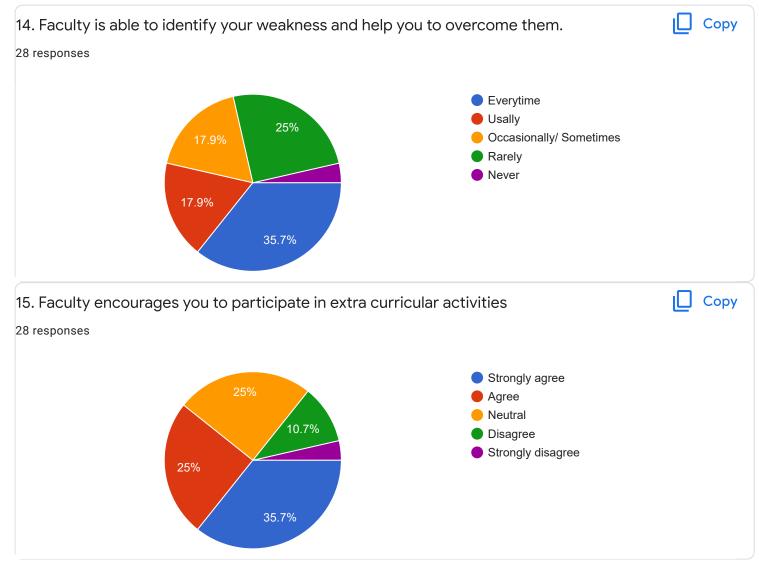

#### 64 responses

Сору

ıLI

| 15. Faculty encourages you to participat | te in extra curricular activities                                                                               | 🔲 Сору |
|------------------------------------------|-----------------------------------------------------------------------------------------------------------------|--------|
| 64 responses                             |                                                                                                                 |        |
| 29.7%                                    | <ul> <li>Strongly agree</li> <li>Agree</li> <li>Neutral</li> <li>Disagree</li> <li>Strongly disagree</li> </ul> |        |