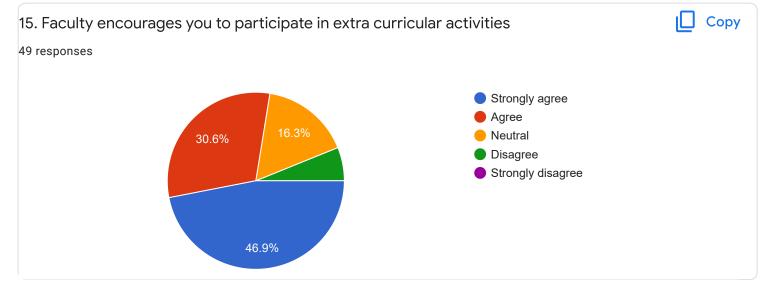

|   |

English - Mr. Adithya J

## 1. Impart of Knowledge

#### 64 responses



# 2. Hold on Subject

🔲 Сору

Сору

ıП

Сору





# 3. Time Management











### III sem B.Com

# Kannada - Ms. Anitha C B

## 1. Impart of Knowledge

### 50 responses





50 responses



Сору

ıLI I

ιD

Сору

#### ıl I Сору 3. Time Management 49 responses 20 16 (32.7%) 15 9 (18.4%) 10 6 (12.2%) 5 (10.2%) 4 (8.2%) 5 2 (4.1%) 2 (4.1%) 2 (4.1%) 1 (2%) 1 (2%) 1 (2%) 0 0 1 2 3 4 5 6 7 8 9 10 4. Class Discipline ιŪ Сору 48 responses 15 13 (27.1%) 10 8 (16.7%) 6 (12.5%) 5 (10.4%) 4 (8.3%) 4 (8.3%) 5 3 (6.3%) 2 (4.2%) 2 (4.2%) 1 (2.1%) 0 (0%) 0 2 3 5 6 7 8 9 0 1 4 10 5. How much of syllabus was covered in the class ? Сору 50 responses 85 to 100% 24% 70 to 84% 55 to 69% 30 to 54% Below 30% 64%









Feedback



III sem B.Com

# Hindi- Ms. Kavitha U P



#### Сору 2. Hold on Subject 28 responses 8 7 (25%) 6 5 (17.9%) 4 (14.3%) 4 3 (10.7%) 3 (10.7%) 3 (10.7%) 2 1 (3.6%) 1 (3.6%) 1 (3.6%) 0 (0%) 0 (0%) 0 0 1 2 3 4 5 6 7 8 9 10 3. Time Management ιŪ Сору 28 responses 8 8 (28.6%) 6 5 (17.9%) 4 3 (10.7%) 2 (7.1%) 2 (7.1%) 2 (7.1%) 2 (7.1%) 2 (7.1%) 2 1 (3.6%) 1 (3.6%) 0 (0%) 0 1 2 3 6 7 8 9 0 4 5 10 4. Class Discipline Сору 28 responses 8











Feedback

Section A : Feedback on Faculty

III Sem B.Com

Corporate Accounting - I - Mr. Mohan D





0 (0%)

15 (23.4%) 18 <mark>(28.1</mark>%)









### III Sem B.Com

# Marketing Management - Dr. G M Sudharshan

## 1. Impart of Knowledge

#### 64 responses





ıLI

Сору











Feedback

Section A : Feedback on Faculty

# III Sem B.C