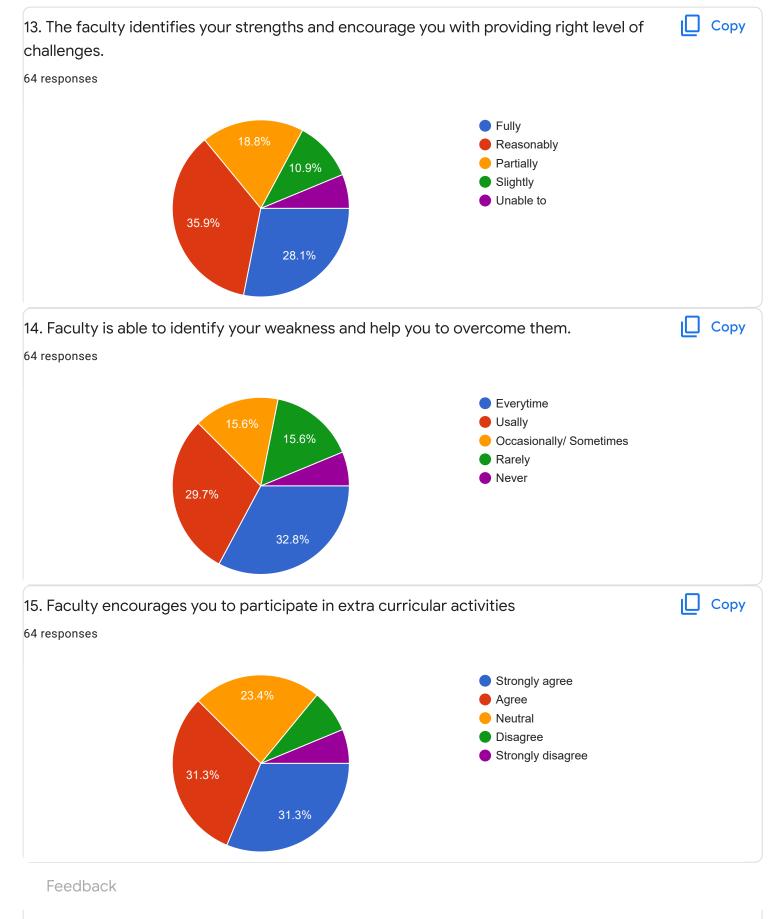

### 1. Impart of Knowledge

#### 64 responses

Сору

ıLI

| 15. Faculty encourages you to participat | te in extra curricular activities                                                                               | 🔲 Сору |
|------------------------------------------|-----------------------------------------------------------------------------------------------------------------|--------|
| 64 responses                             |                                                                                                                 |        |
| 29.7%                                    | <ul> <li>Strongly agree</li> <li>Agree</li> <li>Neutral</li> <li>Disagree</li> <li>Strongly disagree</li> </ul> |        |