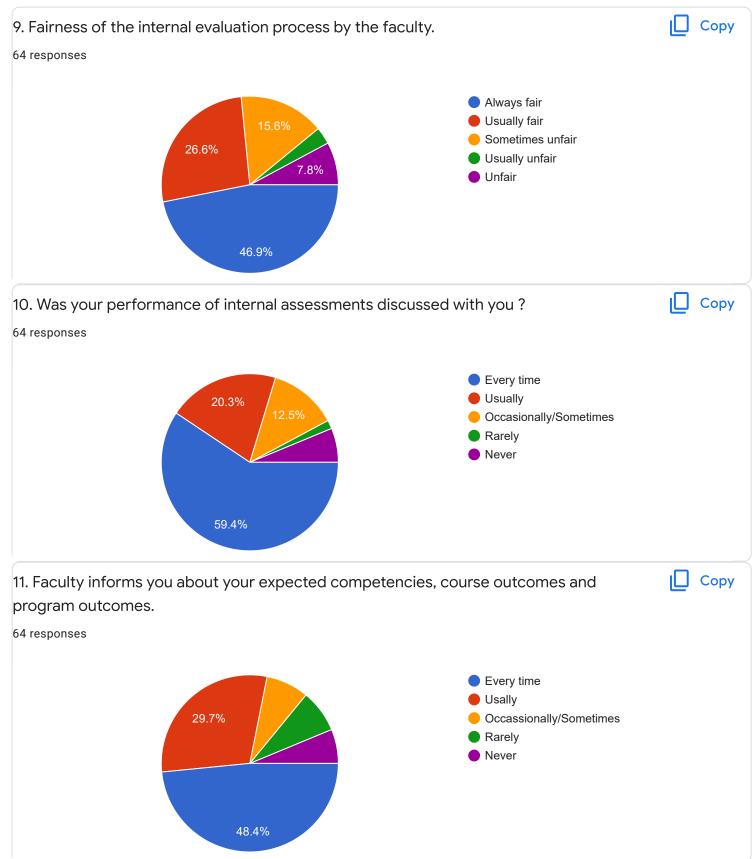

## 1. Impart of Knowledge

### 50 responses

50 responses

Сору

ıLI I

ιD

Сору

#### ıl I Сору 3. Time Management 49 responses 20 16 (32.7%) 15 9 (18.4%) 10 6 (12.2%) 5 (10.2%) 4 (8.2%) 5 2 (4.1%) 2 (4.1%) 2 (4.1%) 1 (2%) 1 (2%) 1 (2%) 0 0 1 2 3 4 5 6 7 8 9 10 4. Class Discipline ιŪ Сору 48 responses 15 13 (27.1%) 10 8 (16.7%) 6 (12.5%) 5 (10.4%) 4 (8.3%) 4 (8.3%) 5 3 (6.3%) 2 (4.2%) 2 (4.2%) 1 (2.1%) 0 (0%) 0 2 3 5 6 7 8 9 0 1 4 10 5. How much of syllabus was covered in the class ? Сору 50 responses 85 to 100% 24% 70 to 84% 55 to 69% 30 to 54% Below 30% 64%