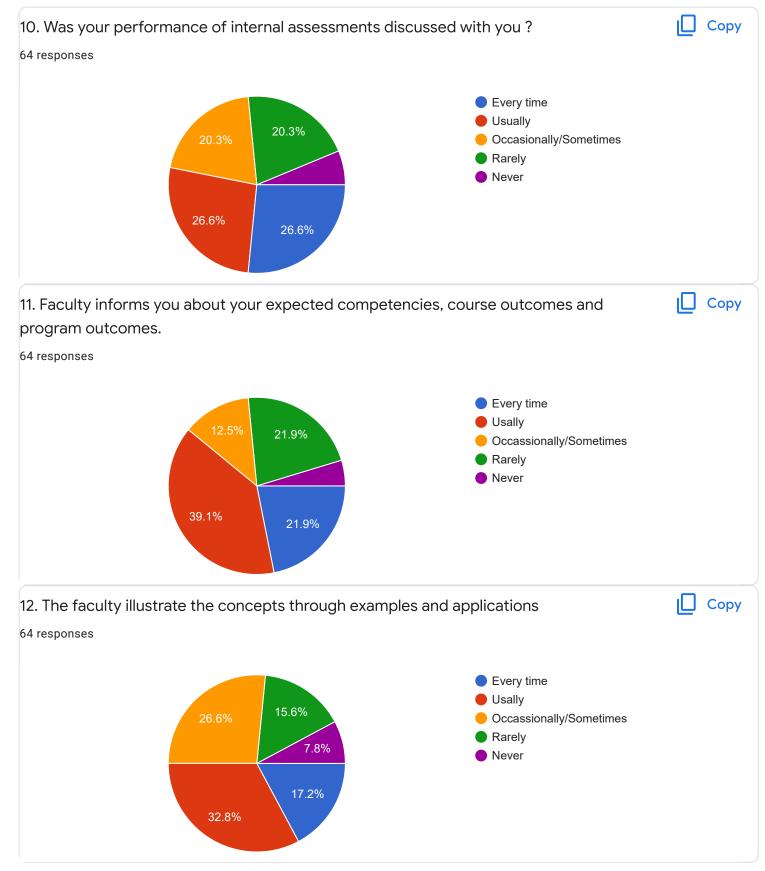

-----|---|
| ut responses                             |   |
| 9900566384                               | · |
| 9380616825                               |   |
| 8310986323                               |   |
| 7892538177                               |   |
| 9513161139                               |   |
| 8088036069                               |   |
| 6361108949                               |   |
| 7019447896                               |   |
| 7019610278                               | • |
| Section A : Feedback on Faculty          |   |
| III Sem B.Com                            |   |
|                                          |   |

English - Mr. Adithya J

## 1. Impart of Knowledge

#### 64 responses



# 2. Hold on Subject

🔲 Сору

Сору

ıП

Сору





# 3. Time Management











### III sem B.Com

# Kannada - Ms. Anitha C B

## 1. Impart of Knowledge

### 50 responses





50 responses



Сору

ıLI I

ιD

Сору

#### ıl I Сору 3. Time Management 49 responses 20 16 (32.7%) 15 9 (18.4%) 10 6 (12.2%) 5 (10.2%) 4 (8.2%) 5 2 (4.1%) 2 (4.1%) 2 (4.1%) 1 (2%) 1 (2%) 1 (2%) 0 0 1 2 3 4 5 6 7 8 9 10 4. Class Discipline ιŪ Сору 48 responses 15 13 (27.1%) 10 8 (16.7%) 6 (12.5%) 5 (10.4%) 4 (8.3%) 4 (8.3%) 5 3 (6.3%) 2 (4.2%) 2 (4.2%) 1 (2.1%) 0 (0%) 0 2 3 5 6 7 8 9 0 1 4 10 5. How much of syllabus was covered in the class ? Сору 50 responses 85 to 100% 24% 70 to 84% 55 to 69% 30 to 54% Below 30% 64%









Feedback



III sem B.Com

# Hindi- Ms. Kavitha U P



#### Сору 2. Hold on Subject 28 responses 8 7 (25%) 6 5 (17.9%) 4 (14.3%) 4 3 (10.7%) 3 (10.7%) 3 (10.7%) 2 1 (3