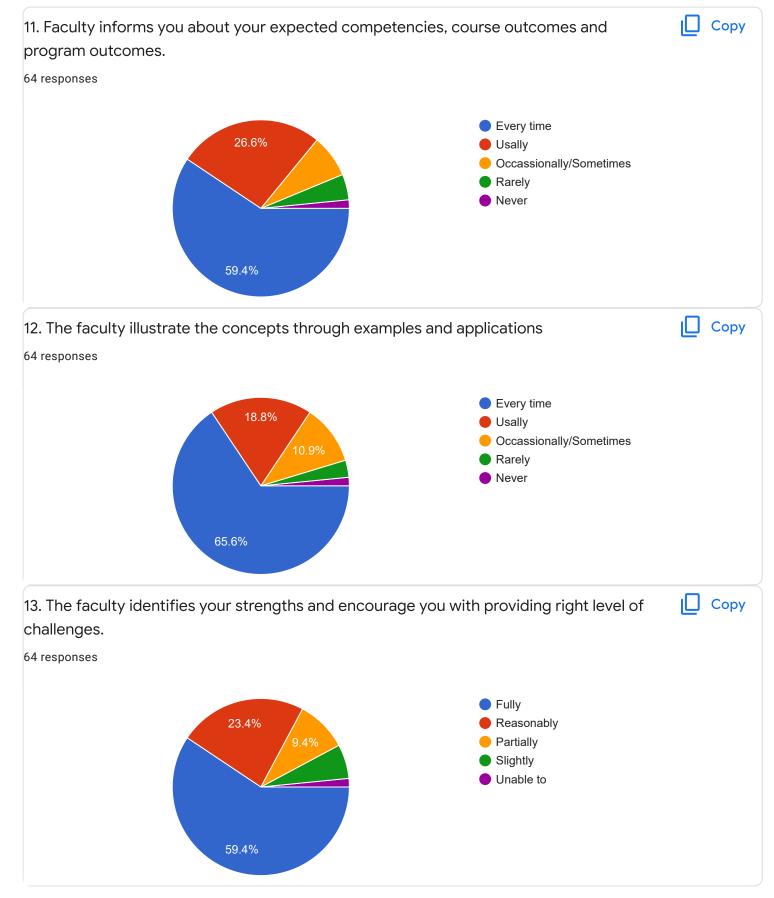

### Сору 2. Hold on Subject 28 responses 8 7 (25%) 6 5 (17.9%) 4 (14.3%) 4 3 (10.7%) 3 (10.7%) 3 (10.7%) 2 1 (3.6%) 1 (3.6%) 1 (3.6%) 0 (0%) 0 (0%) 0 0 1 2 3 4 5 6 7 8 9 10 3. Time Management ιŪ Сору 28 responses 8 8 (28.6%) 6 5 (17.9%) 4 3 (10.7%) 2 (7.1%) 2 (7.1%) 2 (7.1%) 2 (7.1%) 2 (7.1%) 2 1 (3.6%) 1 (3.6%) 0 (0%) 0 1 2 3 6 7 8 9 0 4 5 10 4. Class Discipline Сору 28 responses 8











Feedback

Section A : Feedback on Faculty

III Sem B.Com

Corporate Accounting - I - Mr. Mohan D





0 (0%)

15 (23.4%) 18 <mark>(28.1</mark>%)









### III Sem B.Com

# Marketing Management - Dr. G M Sudharshan

## 1. Impart of Knowledge

#### 64 responses





ıLI

Сору











Feedback

Section A : Feedback on Faculty

# III Sem B.Com

# Small Business Management - Mr. Abhishek S













Section A : Feedback on Faculty

III Sem B.Com

Corporate Administration - Mr. Praveen B

#### ıП Сору 1. Impart of Knowledge 64 responses 20 15 16 (25%) 9 (14.1%) 10 (15.6%) 10 5 (7.8%) 4 (6,3%) 4 (6.3%) 4 (6.3%) 3 (4.7%) 5 3 (4.7%) 3 (4.7%) 3 (4.7%) 0 0 1 2 3 4 5 6 7 8 9 10 2. Hold on Subject ιŪ Сору 64 responses 15 15 (23.4%) 9 (14.1%) | 8 (12.5%) | 7 (10.9%) 10 6 (9.4%) 4 (6.3%) 4 (6.3%) 5 3 (4.7%) 3 (4.7%) 3 (4.7%) 2 (3,1%)



0

1

2

3

4

0



5

6

7

8

9

10

Сору









## Section A : Feedback on Faculty

### III Sem B.Com

## Environmental Sciecne - Mr. Rudramuni P B

### 1. Impart of Knowledge

#### 64 responses





Сору

ıLI









| 15. Faculty encourages you to participat | te in extra curricular activities