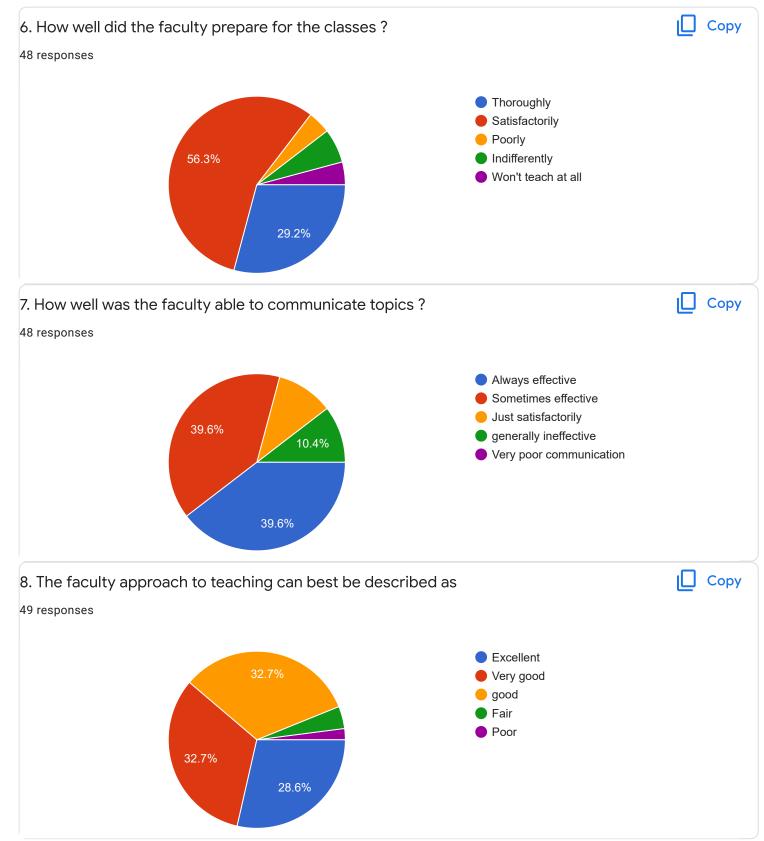

|   |

English - Mr. Adithya J

## 1. Impart of Knowledge

#### 64 responses



# 2. Hold on Subject

🔲 Сору

Сору

ıП

Сору





# 3. Time Management











### III sem B.Com

# Kannada - Ms. Anitha C B

## 1. Impart of Knowledge

### 50 responses





50 responses



Сору

ıLI I

ιD

Сору

#### ıl I Сору 3. Time Management 49 responses 20 16 (32.7%) 15 9 (18.4%) 10 6 (12.2%) 5 (10.2%) 4 (8.2%) 5 2 (4.1%) 2 (4.1%) 2 (4.1%) 1 (2%) 1 (2%) 1 (2%) 0 0 1 2 3 4 5 6 7 8 9 10 4. Class Discipline ιŪ Сору 48 responses 15 13 (27.1%) 10 8 (16.7%) 6 (12.5%) 5 (10.4%) 4 (8.3%) 4 (8.3%) 5 3 (6.3%) 2 (4.2%) 2 (4.2%) 1 (2.1%) 0 (0%) 0 2 3 5 6 7 8 9 0 1 4 10 5. How much of syllabus was covered in the class ? Сору 50 responses 85 to 100% 24% 70 to 84% 55 to 69% 30 to 54% Below 30% 64%









Feedback



III sem B.Com

# Hindi- Ms. Kavitha U P



#### Сору 2. Hold on Subject 28 responses 8 7 (25%) 6 5 (17.9%) 4 (14.3%) 4 3 (10.7%) 3 (10.7%) 3 (10.7%) 2 1 (3.6%) 1 (3.6%) 1 (3.6%) 0 (0%) 0 (0%) 0 0 1 2 3 4 5 6 7 8 9 10 3. Time Management ιŪ Сору 28 responses 8 8 (28.6%) 6 5 (17.9%) 4 3 (10.7%) 2 (7.1%) 2 (7.1%) 2 (7.1%) 2 (7.1%) 2 (7.1%) 2 1 (3.6%) 1 (3.6%) 0 (0%) 0 1 2 3 6 7 8 9 0 4 5 10 4. Class Discipline Сору 28 responses 8











Feedback

Section A : Feedback on Faculty

III Sem B.Com

Corporate Accounting - I - Mr. Mohan D





0 (0%)

15 (23.4%) 18 <mark>(28.1</mark>%)









### III Sem B.Com

# Marketing Management - Dr. G M Sudharshan

## 1. Impart of Knowledge

#### 64 responses





ıLI

Сору











Feedback

Section A : Feedback on Faculty

# III S