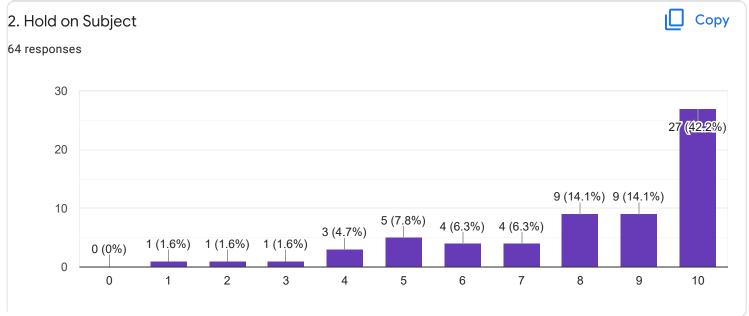

50 responses 85 to 100% 24% 70 to 84% 55 to 69% 30 to 54% Below 30% 64%









Feedback



III sem B.Com

# Hindi- Ms. Kavitha U P



#### Сору 2. Hold on Subject 28 responses 8 7 (25%) 6 5 (17.9%) 4 (14.3%) 4 3 (10.7%) 3 (10.7%) 3 (10.7%) 2 1 (3.6%) 1 (3.6%) 1 (3.6%) 0 (0%) 0 (0%) 0 0 1 2 3 4 5 6 7 8 9 10 3. Time Management ιŪ Сору 28 responses 8 8 (28.6%) 6 5 (17.9%) 4 3 (10.7%) 2 (7.1%) 2 (7.1%) 2 (7.1%) 2 (7.1%) 2 (7.1%) 2 1 (3.6%) 1 (3.6%) 0 (0%) 0 1 2 3 6 7 8 9 0 4 5 10 4. Class Discipline Сору 28 responses 8











Feedback

Section A : Feedback on Faculty

III Sem B.Com

Corporate Accounting - I - Mr. Mohan D





0 (0%)

15 (23.4%) 18 <mark>(28.1</mark>%)









### III Sem B.Com

# Marketing Management - Dr. G M Sudharshan

## 1. Impart of Knowledge

#### 64 responses





ıLI

Сору











Feedback

Section A : Feedback on Faculty

# III Sem B.Com

# Small Business Management - Mr. Abhishek S













Section A : Feedback on Faculty

III Sem B.Com

Corporate Administration - Mr. Praveen B

#### ıП Сору 1. Impart of Knowledge 64 responses 20 15 16 (25%) 9 (14.1%) 10 (15.6%) 10 5 (7.8%) 4 (6,3%) 4 (6.3%) 4 (6.3%) 3 (4.7%) 5 3 (4.7%) 3 (4.7%) 3 (4.7%) 0 0 1 2 3 4 5 6 7 8 9 10 2. Hold on Subject ιŪ Сору 64 responses 15 15 (23.4%) 9 (14.1%) | 8 (12.5%) | 7 (10.9%) 10 6 (9.4%) 4 (6.3%) 4 (6.3%) 5 3 (4.7%) 3 (4.7%) 3 (4.7%) 2 (3,1%)



0

1

2

3

4

0



5

6

7

8

9

10

Сору









## Section A : Feedback on Faculty

### III Sem B.Com

## Environmental Sciecne - Mr. Rudramuni P B

### 1. Impart of Knowledge

#### 64 responses





Сору

ıLI