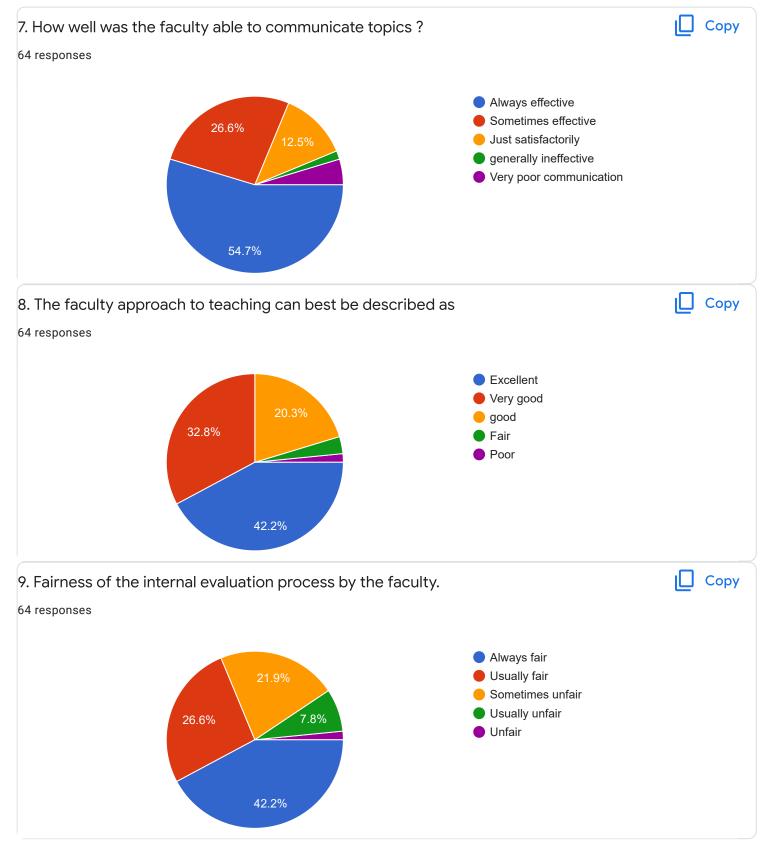

Feedback

Section A : Feedback on Faculty

III Sem B.Com

Corporate Accounting - I - Mr. Mohan D

0 (0%)

15 (23.4%) 18 <mark>(28.1</mark>%)

Section B : Feedback about Institution

| 10. Give three observation/suggestions to improve the overall teaching-learning experience in the |   |
|---------------------------------------------------------------------------------------------------|---|
| institution.                                                                                      |   |
| 23 responses                                                                                      |   |
| nothing                                                                                           |   |
| no                                                                                                |   |
| good                                                                                              |   |
| monthly once take feedback with students                                                          |   |
| good need to be improved to reach more                                                            |   |
| seminars                                                                                          |   |
|                                                                                                   |   |
|                                                                                                   |   |
|                                                                                                   |   |
| skill                                                                                             | • |
| Section C: Feedback on Curriculum                                                                 |   |
| 1. Content of the syllabus is up-to-date                                                          | r |
| 64 responses                                                                                      |   |
| <ul> <li>Strongly disagree</li> <li>Disagree</li> <li>Neutral</li> </ul>                          |   |
| Agree     Strongly agree                                                                          |   |
| 43.8%                                                                                             |   |