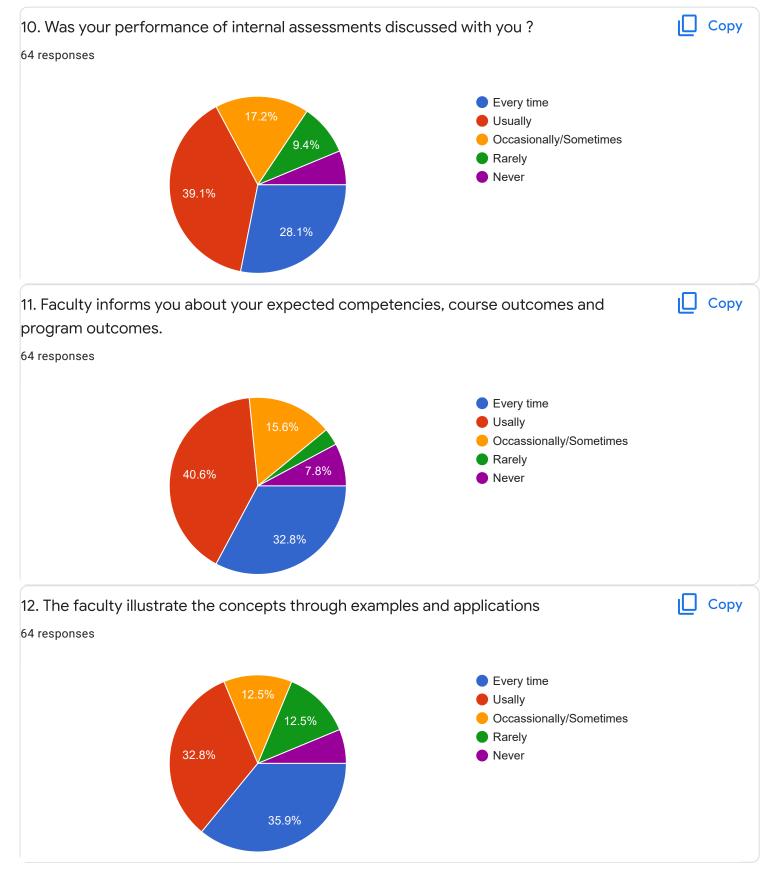

an D





0 (0%)

15 (23.4%) 18 <mark>(28.1</mark>%)









### III Sem B.Com

# Marketing Management - Dr. G M Sudharshan

## 1. Impart of Knowledge

#### 64 responses





ıLI

Сору











Feedback

Section A : Feedback on Faculty

# III Sem B.Com

# Small Business Management - Mr. Abhishek S













Section A : Feedback on Faculty

III Sem B.Com

Corporate Administration - Mr. Praveen B

#### ıП Сору 1. Impart of Knowledge 64 responses 20 15 16 (25%) 9 (14.1%) 10 (15.6%) 10 5 (7.8%) 4 (6,3%) 4 (6.3%) 4 (6.3%) 3 (4.7%) 5 3 (4.7%) 3 (4.7%) 3 (4.7%) 0 0 1 2 3 4 5 6 7 8 9 10 2. Hold on Subject ιŪ Сору 64 responses 15 15 (23.4%) 9 (14.1%) | 8 (12.5%) | 7 (10.9%) 10 6 (9.4%) 4 (6.3%) 4 (6.3%) 5 3 (4.7%) 3 (4.7%) 3 (4.7%) 2 (3,1%)



0

1

2

3

4

0



5

6

7

8

9

10

Сору









## Section A : Feedback on Faculty

### III Sem B.Com

## Environmental Sciecne - Mr. Rudramuni P B

### 1. Impart of Knowledge

#### 64 responses





Сору

ıLI









| 15. Faculty encourages you to participat | te in extra curricular activities                                                                               | 🔲 Сору |
|------------------------------------------|-----------------------------------------------------------------------------------------------------------------|--------|
| 64 responses                             |                                                                                                                 |        |
| 29.7%                                    | <ul> <li>Strongly agree</li> <li>Agree</li> <li>Neutral</li> <li>Disagree</l