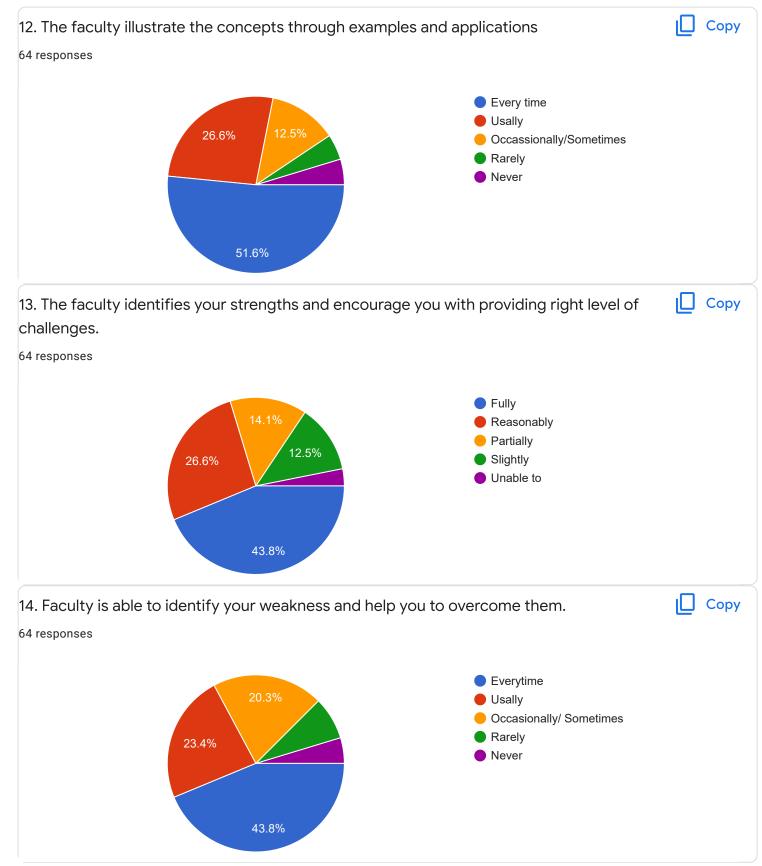

#### ıП Сору 1. Impart of Knowledge 64 responses 20 15 16 (25%) 9 (14.1%) 10 (15.6%) 10 5 (7.8%) 4 (6,3%) 4 (6.3%) 4 (6.3%) 3 (4.7%) 5 3 (4.7%) 3 (4.7%) 3 (4.7%) 0 0 1 2 3 4 5 6 7 8 9 10 2. Hold on Subject ιŪ Сору 64 responses 15 15 (23.4%) 9 (14.1%) | 8 (12.5%) | 7 (10.9%) 10 6 (9.4%) 4 (6.3%) 4 (6.3%) 5 3 (4.7%) 3 (4.7%) 3 (4.7%) 2 (3,1%)

0

1

2

3

4

0

5

6

7

8

9

10

Сору