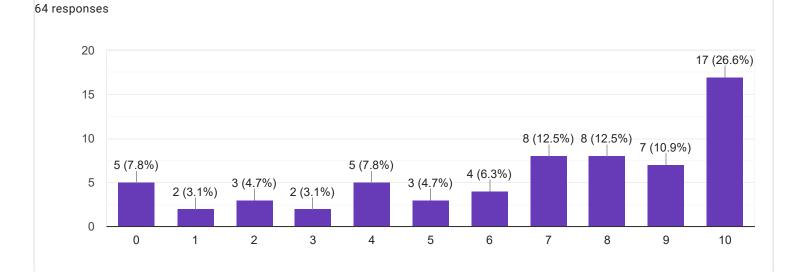

# Small Business Management - Mr. Abhishek S

Section A : Feedback on Faculty

III Sem B.Com

Corporate Administration - Mr. Praveen B

#### ıП Сору 1. Impart of Knowledge 64 responses 20 15 16 (25%) 9 (14.1%) 10 (15.6%) 10 5 (7.8%) 4 (6,3%) 4 (6.3%) 4 (6.3%) 3 (4.7%) 5 3 (4.7%) 3 (4.7%) 3 (4.7%) 0 0 1 2 3 4 5 6 7 8 9 10 2. Hold on Subject ιŪ Сору 64 responses 15 15 (23.4%) 9 (14.1%) | 8 (12.5%) | 7 (10.9%) 10 6 (9.4%) 4 (6.3%) 4 (6.3%) 5 3 (4.7%) 3 (4.7%) 3 (4.7%) 2 (3,1%)

0

1

2

3

4

0

5

6

7

8

9

10

Сору