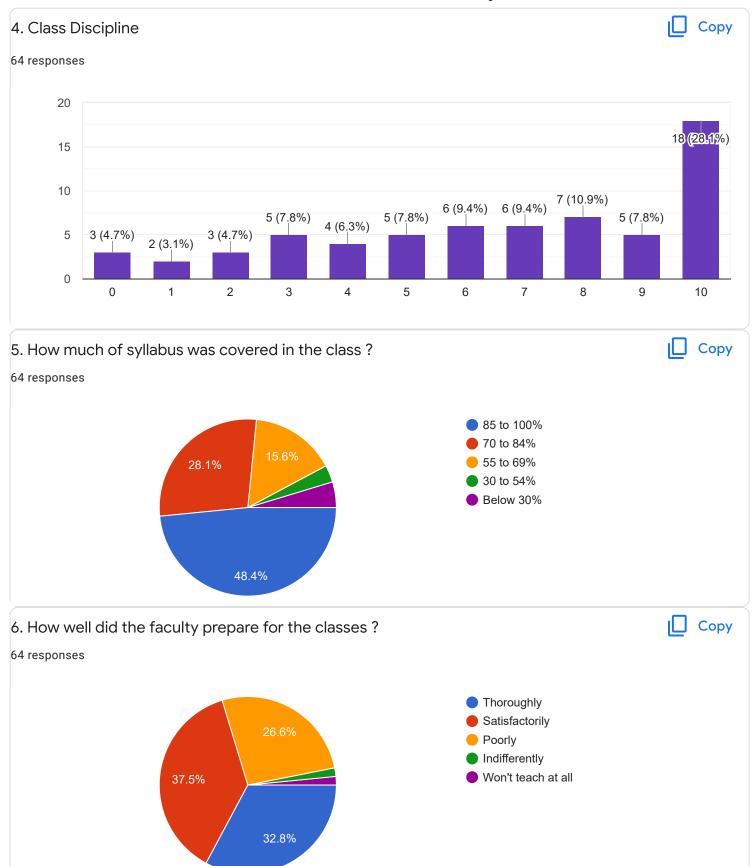

## Section A : Feedback on Faculty

### III Sem B.Com

## Environmental Sciecne - Mr. Rudramuni P B

### 1. Impart of Knowledge

#### 64 responses

Сору

ıLI

| 15. Faculty encourages you to participat | te in extra curricular activities                                                                               | 🔲 Сору |
|------------------------------------------|-----------------------------------------------------------------------------------------------------------------|--------|
| 64 responses                             |                                                                                                                 |        |
| 29.7%                                    | <ul> <li>Strongly agree</li> <li>Agree</li> <li>Neutral</li> <li>Disagree</li> <li>Strongly disagree</li> </ul> |        |

Section B : Feedback about Institution

| 10. Give three observation/suggestions to improve the overall teaching-learning experience in the |   |
|---------------------------------------------------------------------------------------------------|---|
| institution.                                                                                      |   |
| 23 responses                                                                                      |   |
| nothing                                                                                           |   |
| no                                                                                                |   |
| good                                                                                              |   |
| monthly once take feedback with students                                                          |   |
| good need to be improved to reach more                                                            |   |
| seminars                                                                                          |   |
|                                                                                                   |   |
|                                                                                                   |   |
|                                                                                                   |   |
| skill                                                                                             | • |
| Section C: Feedback on Curriculum                                                                 |   |
| 1. Content of the syllabus is up-to-date                                                          | r |
| 64 responses                                                                                      |   |
| <ul> <li>Strongly disagree</li> <li>Disagree</li> <li>Neutral</li> </ul>                          |   |
| Agree     Strongly agree                                                                          |   |
| 43.8%                                                                                             |   |