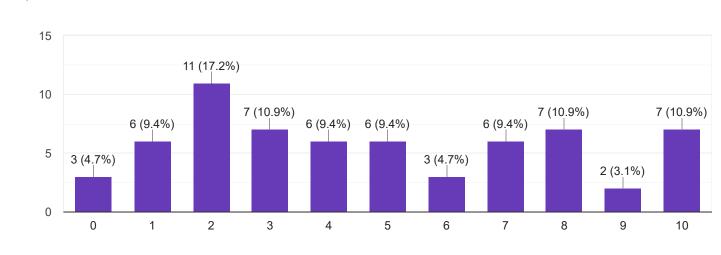

## Environmental Sciecne - Mr. Rudramuni P B

### 1. Impart of Knowledge

#### 64 responses

Сору

ıLI

| 15. Faculty encourages you to participat | te in extra curricular activities                                                                               | 🔲 Сору |
|------------------------------------------|-----------------------------------------------------------------------------------------------------------------|--------|
| 64 responses                             |                                                                                                                 |        |
| 29.7%                                    | <ul> <li>Strongly agree</li> <li>Agree</li> <li>Neutral</li> <li>Disagree</li> <li>Strongly disagree</li> </ul> |        |