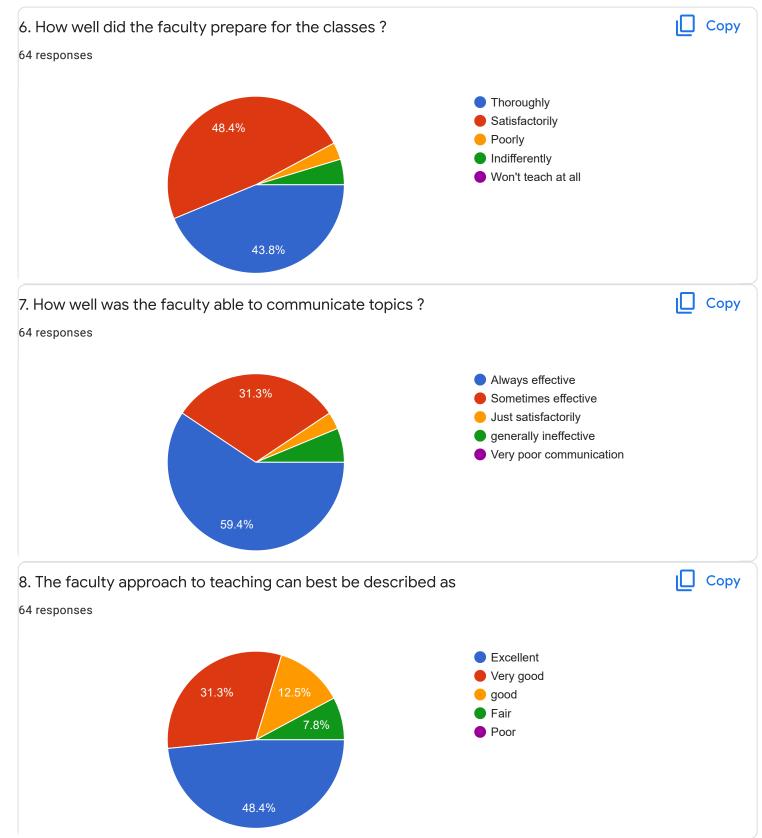

# Small Business Management - Mr. Abhishek S

Section A : Feedback on Faculty

III Sem B.Com

Corporate Administration - Mr. Praveen B

#### ıП Сору 1. Impart of Knowledge 64 responses 20 15 16 (25%) 9 (14.1%) 10 (15.6%) 10 5 (7.8%) 4 (6,3%) 4 (6.3%) 4 (6.3%) 3 (4.7%) 5 3 (4.7%) 3 (4.7%) 3 (4.7%) 0 0 1 2 3 4 5 6 7 8 9 10 2. Hold on Subject ιŪ Сору 64 responses 15 15 (23.4%) 9 (14.1%) | 8 (12.5%) | 7 (10.9%) 10 6 (9.4%) 4 (6.3%) 4 (6.3%) 5 3 (4.7%) 3 (4.7%) 3 (4.7%) 2 (3,1%)