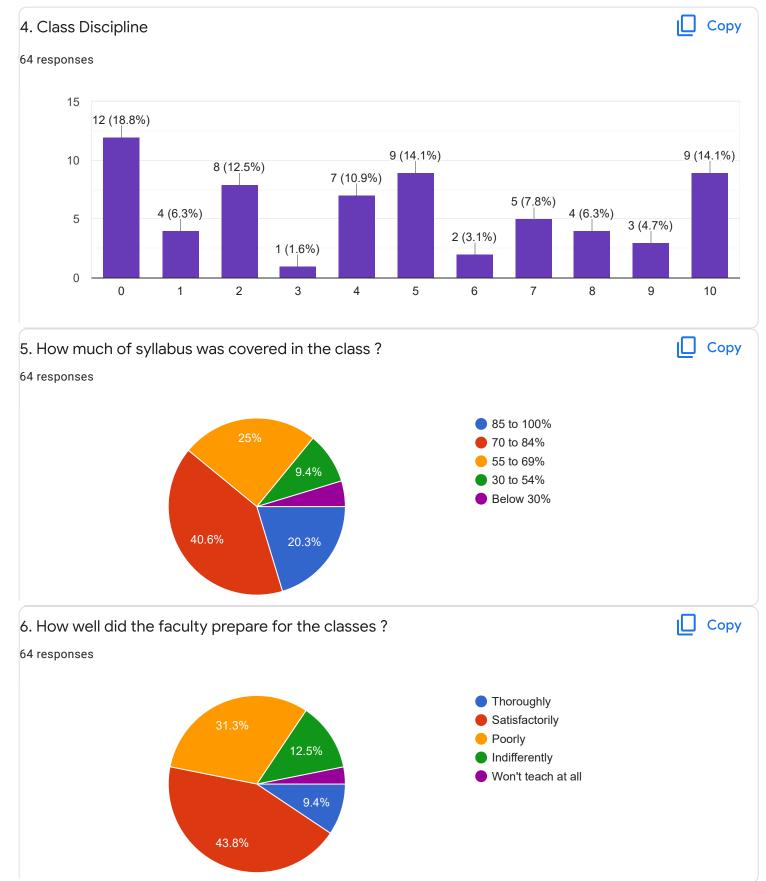

## Environmental Sciecne - Mr. Rudramuni P B

### 1. Impart of Knowledge

#### 64 responses

Сору

ıLI

| 15. Faculty encourages you to participat | te in extra curricular activities                                                                               | 🔲 Сору |
|------------------------------------------|-----------------------------------------------------------------------------------------------------------------|--------|
| 64 responses                             |                                                                                                                 |        |
| 29.7%                                    | <ul> <li>Strongly agree</li> <li>Agree</li> <li>Neutral</li> <li>Disagree</li> <li>Strongly disagree</li> </ul> |        |