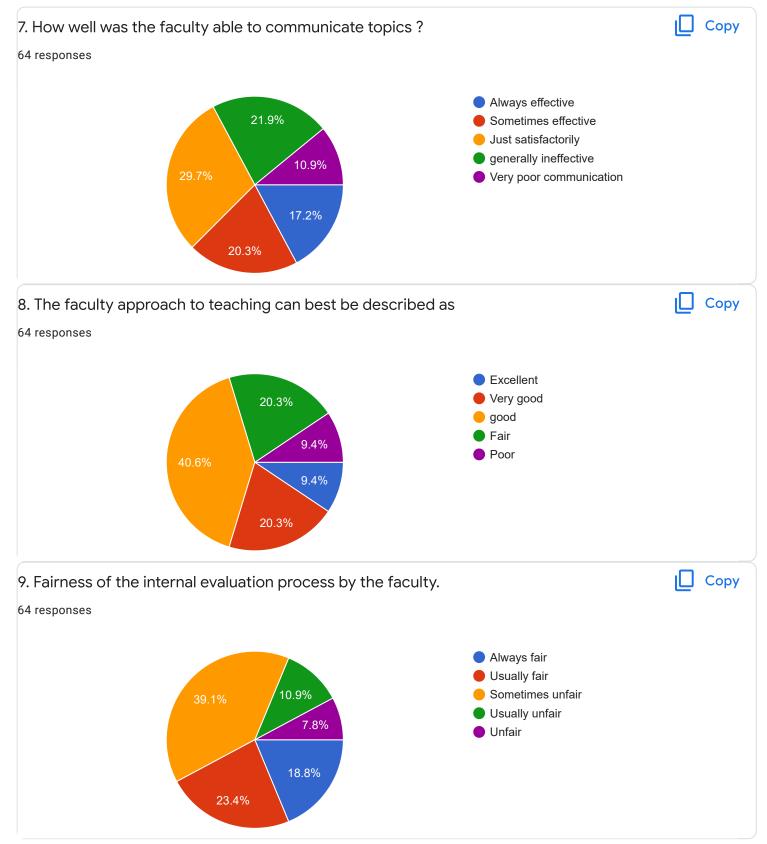

-------|---|
| ut responses                             |   |
| 9900566384                               | · |
| 9380616825                               |   |
| 8310986323                               |   |
| 7892538177                               |   |
| 9513161139                               |   |
| 8088036069                               |   |
| 6361108949                               |   |
| 7019447896                               |   |
| 7019610278                               | • |
| Section A : Feedback on Faculty          |   |
| III Sem B.Com                            |   |
|                                          |   |

English - Mr. Adithya J

## 1. Impart of Knowledge

#### 64 responses



# 2. Hold on Subject

🔲 Сору

Сору

ıП

Сору





# 3. Time Management











### III sem B.Com

# Kannada - Ms. Anitha C B

## 1. Impart of Knowledge

### 50 responses





50 responses



Сору

ıLI I

ιD

Сору

#### ıl I Сору 3. Time Management 49 responses 20 16 (32.7%) 15 9 (18.4%) 10 6 (12.2%) 5 (10.2%) 4 (8.2%) 5 2 (4.1%) 2 (4.1%) 2 (4.1%) 1 (2%) 1 (2%) 1 (2%) 0 0 1 2 3 4 5 6 7 8 9 10 4. Class Discipline ιŪ Сору 48 responses 15 13 (27.1%) 10 8 (16.7%) 6 (12.5%) 5 (10.4%) 4 (8.3%) 4 (8.3%) 5 3 (6.3%) 2 (4.2%) 2 (4.2%) 1 (2.1%) 0 (0%) 0 2 3 5 6 7 8 9 0 1 4 10 5. How much of syllabus was covered in the class ? Сору 50 responses 85 to 100% 24% 70 to 84% 55 to 69% 30 to 54% Below 30% 64%









Feedback



III sem B.Com

# Hindi- Ms. Kavitha U P



#### Сору 2. Hold on Subject 28 responses 8 7 (25%) 6 5 (17.9%) 4 (14.3%) 4 3 (10.7%) 3 (10.7%) 3 (10.7%) 2 1