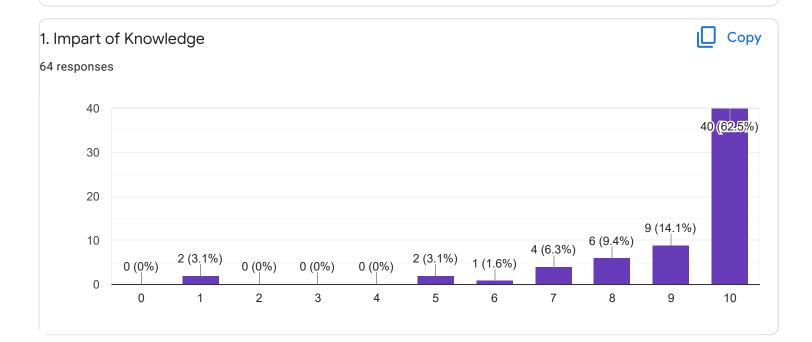

U P



#### Сору 2. Hold on Subject 28 responses 8 7 (25%) 6 5 (17.9%) 4 (14.3%) 4 3 (10.7%) 3 (10.7%) 3 (10.7%) 2 1 (3.6%) 1 (3.6%) 1 (3.6%) 0 (0%) 0 (0%) 0 0 1 2 3 4 5 6 7 8 9 10 3. Time Management ιŪ Сору 28 responses 8 8 (28.6%) 6 5 (17.9%) 4 3 (10.7%) 2 (7.1%) 2 (7.1%) 2 (7.1%) 2 (7.1%) 2 (7.1%) 2 1 (3.6%) 1 (3.6%) 0 (0%) 0 1 2 3 6 7 8 9 0 4 5 10 4. Class Discipline Сору 28 responses 8











Feedback

Section A : Feedback on Faculty

III Sem B.Com

Corporate Accounting - I - Mr. Mohan D





0 (0%)

15 (23.4%) 18 <mark>(28.1</mark>%)









### III Sem B.Com

# Marketing Management - Dr. G M Sudharshan

## 1. Impart of Knowledge

#### 64 responses





ıLI

Сору











Feedback

Section A : Feedback on Faculty

# III Sem B.Com

# Small Business Management - Mr. Abhishek S













Section A : Feedback on Faculty

III Sem B.Com

Corporate Administration - Mr. Praveen B

#### ıП Сору 1. Impart of Knowledge 64 responses 20 15 16 (25%) 9 (14.1%) 10 (15.6%) 10 5 (7.8%) 4 (6,3%) 4 (6.3%) 4 (6.3%) 3 (4.7%) 5 3 (4.7%) 3 (4.7%) 3 (4.7%) 0 0 1 2 3 4 5 6 7 8 9 10 2. Hold on Subject ιŪ Сору 64 responses 15 15 (23.4%) 9 (14.1%) | 8 (12.5%) | 7 (10.9%) 10 6 (9.4%) 4 (6.3%) 4 (6.3%) 5 3 (4.7%) 3 (4.7%) 3 (4.7%) 2 (3,1%)



0

1

2

3

4

0



5

6

7

8

9

10

Сору









## Section A : Feedback on Faculty

### III Sem B.Com

## Environmental Sciecne - Mr. Rudramuni P B

### 1. Impart of Knowledge

#### 64 responses





Сору

ıLI









| 15. Faculty encourages you to participat | te in extra curricular activities