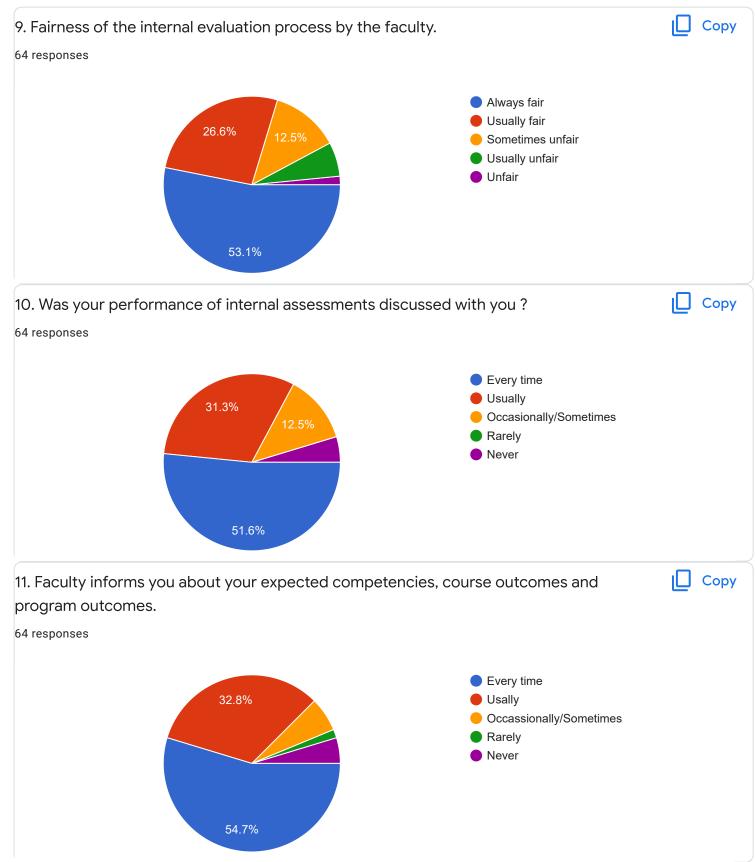

# Small Business Management - Mr. Abhishek S

Section A : Feedback on Faculty

III Sem B.Com

Corporate Administration - Mr. Praveen B

#### ıП Сору 1. Impart of Knowledge 64 responses 20 15 16 (25%) 9 (14.1%) 10 (15.6%) 10 5 (7.8%) 4 (6,3%) 4 (6.3%) 4 (6.3%) 3 (4.7%) 5 3 (4.7%) 3 (4.7%) 3 (4.7%) 0 0 1 2 3 4 5 6 7 8 9 10 2. Hold on Subject ιŪ Сору 64 responses 15 15 (23.4%) 9 (14.1%) | 8 (12.5%) | 7 (10.9%) 10 6 (9.4%) 4 (6.3%) 4 (6.3%) 5 3 (4.7%) 3 (4.7%) 3 (4.7%) 2 (3,1%)