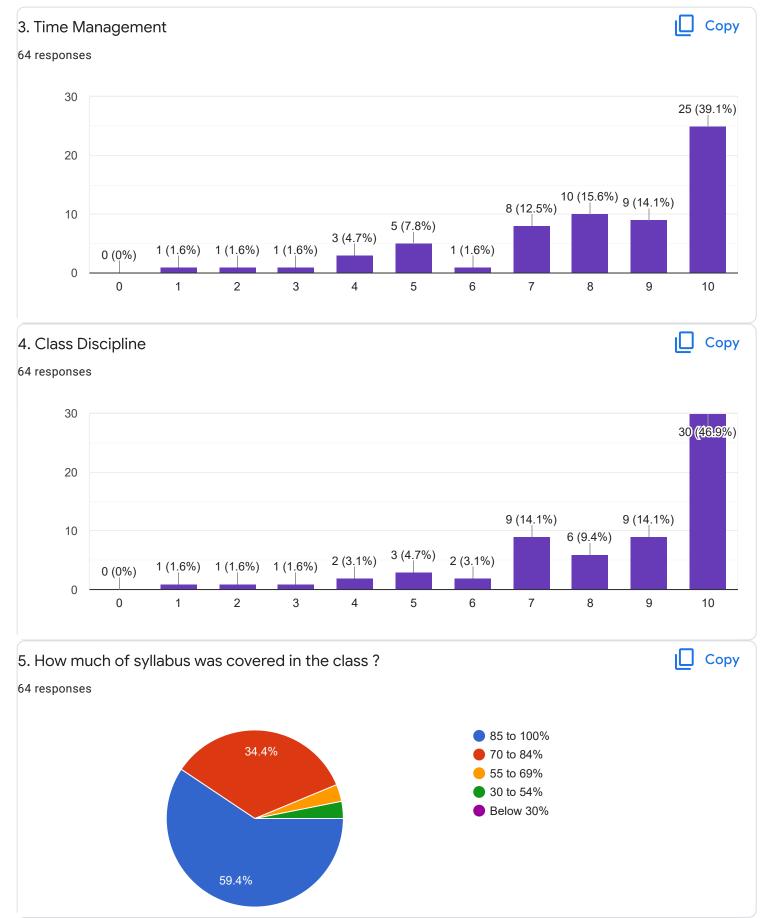

85 to 100% 24% 70 to 84% 55 to 69% 30 to 54% Below 30% 64%









Feedback



III sem B.Com

# Hindi- Ms. Kavitha U P



#### Сору 2. Hold on Subject 28 responses 8 7 (25%) 6 5 (17.9%) 4 (14.3%) 4 3 (10.7%) 3 (10.7%) 3 (10.7%) 2 1 (3.6%) 1 (3.6%) 1 (3.6%) 0 (0%) 0 (0%) 0 0 1 2 3 4 5 6 7 8 9 10 3. Time Management ιŪ Сору 28 responses 8 8 (28.6%) 6 5 (17.9%) 4 3 (10.7%) 2 (7.1%) 2 (7.1%) 2 (7.1%) 2 (7.1%) 2 (7.1%) 2 1 (3.6%) 1 (3.6%) 0 (0%) 0 1 2 3 6 7 8 9 0 4 5 10 4. Class Discipline Сору 28 responses 8











Feedback

Section A : Feedback on Faculty

III Sem B.Com

Corporate Accounting - I - Mr. Mohan D





0 (0%)

15 (23.4%) 18 <mark>(28.1</mark>%)









### III Sem B.Com

# Marketing Management - Dr. G M Sudharshan

## 1. Impart of Knowledge

#### 64 responses





ıLI

Сору











Feedback

Section A : Feedback on Faculty

# III Sem B.Com

# Small Business Management - Mr. Abhishek S













Section A : Feedback on Faculty

III Sem B.Com

Corporate Administration - Mr. Praveen B

#### ıП Сору 1. Impart of Knowledge 64 responses 20 15 16 (25%) 9 (14.1%) 10 (15.6%) 10 5 (7.8%) 4 (6,3%) 4 (6.3%) 4 (6.3%) 3 (4.7%) 5 3 (4.7%) 3 (4.7%) 3 (4.7%) 0 0 1 2 3 4 5 6 7 8 9 10 2. Hold on Subject ιŪ Сору 64 responses 15 15 (23.4%) 9 (14.1%) | 8 (12.5%) | 7 (10.9%) 10 6 (9.4%) 4 (6.3%) 4 (6.3%) 5 3 (4.7%) 3 (4.7%) 3 (4.7%) 2 (3,1%)



0

1

2

3

4

0



5

6

7

8

9

10

Сору









## Section A : Feedback on Faculty

### III Sem B.Com

## Environmental Sciecne - Mr. Rudramuni P B

### 1. Impart of Knowledge

#### 64 responses





Сору

ıLI









| 15. Facult