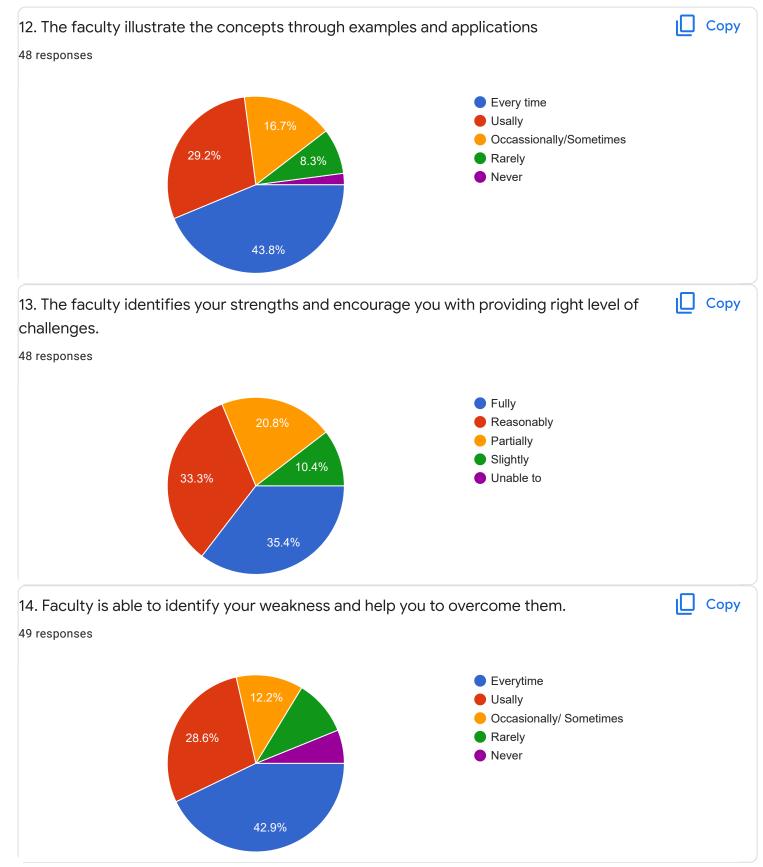

|   |

English - Mr. Adithya J

## 1. Impart of Knowledge

#### 64 responses



# 2. Hold on Subject

🔲 Сору

Сору

ıП

Сору





# 3. Time Management











### III sem B.Com

# Kannada - Ms. Anitha C B

## 1. Impart of Knowledge

### 50 responses





50 responses



Сору

ıLI I

ιD

Сору

#### ıl I Сору 3. Time Management 49 responses 20 16 (32.7%) 15 9 (18.4%) 10 6 (12.2%) 5 (10.2%) 4 (8.2%) 5 2 (4.1%) 2 (4.1%) 2 (4.1%) 1 (2%) 1 (2%) 1 (2%) 0 0 1 2 3 4 5 6 7 8 9 10 4. Class Discipline ιŪ Сору 48 responses 15 13 (27.1%) 10 8 (16.7%) 6 (12.5%) 5 (10.4%) 4 (8.3%) 4 (8.3%) 5 3 (6.3%) 2 (4.2%) 2 (4.2%) 1 (2.1%) 0 (0%) 0 2 3 5 6 7 8 9 0 1 4 10 5. How much of syllabus was covered in the class ? Сору 50 responses 85 to 100% 24% 70 to 84% 55 to 69% 30 to 54% Below 30% 64%









Feedback



III sem B.Com

# Hindi- Ms. Kavitha U P



#### Сору 2. Hold on Subject 28 responses 8 7 (25%) 6 5 (17.9%) 4 (14.3%) 4 3 (10.7%) 3 (10.7%) 3 (10.7%) 2 1 (3.6%) 1 (3.6%) 1 (3.6%) 0 (0%) 0 (0%) 0 0 1 2 3 4 5 6 7 8 9 10 3. Time Management ιŪ Сору 28 responses 8 8 (28.6%) 6 5 (17.9%) 4 3 (10.7%) 2 (7.1%) 2 (7.1%) 2 (7.1%) 2 (7.1%) 2 (7.1%) 2 1 (3.6%) 1 (3.6%) 0 (0%) 0 1 2 3 6 7 8 9 0 4 5 10 4. Class Discipline Сору 28 responses 8











Feedback

Section A : Feedback on Faculty

III Sem B.Com

Corporate Accounting - I - Mr. Mohan D





0 (0%)

15 (23.4%) 18 <mark>(28.1</mark>%)









### III Sem B.Com

# Marketing Management - Dr. G M Sudharshan

## 1. Impart of Knowledge

#### 64 responses





ıLI

Сору











Feedback

Section A : Feedback on Faculty

# III Sem B