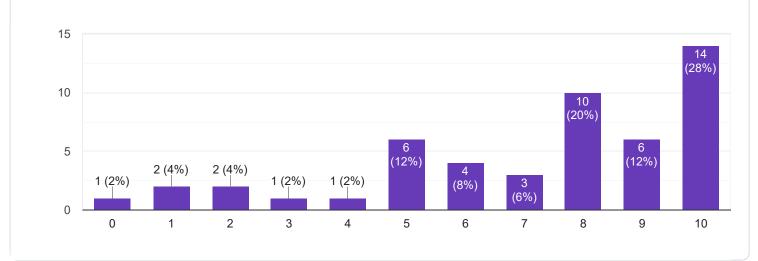

0616825                               |   |
| 8310986323                               |   |
| 7892538177                               |   |
| 9513161139                               |   |
| 8088036069                               |   |
| 6361108949                               |   |
| 7019447896                               |   |
| 7019610278                               | • |
| Section A : Feedback on Faculty          |   |
| III Sem B.Com                            |   |
|                                          |   |

English - Mr. Adithya J

## 1. Impart of Knowledge

#### 64 responses



# 2. Hold on Subject

🔲 Сору

Сору

ıП

Сору





# 3. Time Management











### III sem B.Com

# Kannada - Ms. Anitha C B

## 1. Impart of Knowledge

### 50 responses





50 responses



Сору

ıLI I

ιD

Сору

#### ıl I Сору 3. Time Management 49 responses 20 16 (32.7%) 15 9 (18.4%) 10 6 (12.2%) 5 (10.2%) 4 (8.2%) 5 2 (4.1%) 2 (4.1%) 2 (4.1%) 1 (2%) 1 (2%) 1 (2%) 0 0 1 2 3 4 5 6 7 8 9 10 4. Class Discipline ιŪ Сору 48 responses 15 13 (27.1%) 10 8 (16.7%) 6 (12.5%) 5 (10.4%) 4 (8.3%) 4 (8.3%) 5 3 (6.3%) 2 (4.2%) 2 (4.2%) 1 (2.1%) 0 (0%) 0 2 3 5 6 7 8 9 0 1 4 10 5. How much of syllabus was covered in the class ? Сору 50 responses 85 to 100% 24% 70 to 84% 55 to 69% 30 to 54% Below 30% 64%









Feedback



III sem B.Com

# Hindi- Ms. Kavitha U P



#### Сору 2. Hold on Subject 28 responses 8 7 (25%) 6 5 (17.9%) 4 (14.3%) 4 3 (10.7%) 3 (10.7%) 3 (10.7%) 2 1 (3.6%) 1 (3.6%) 1 (3.6%) 0 (0%) 0 (0%) 0 0 1 2 3 4 5 6 7 8 9 10 3. Time Management ιŪ Сору 28 responses 8 8 (28.6%)