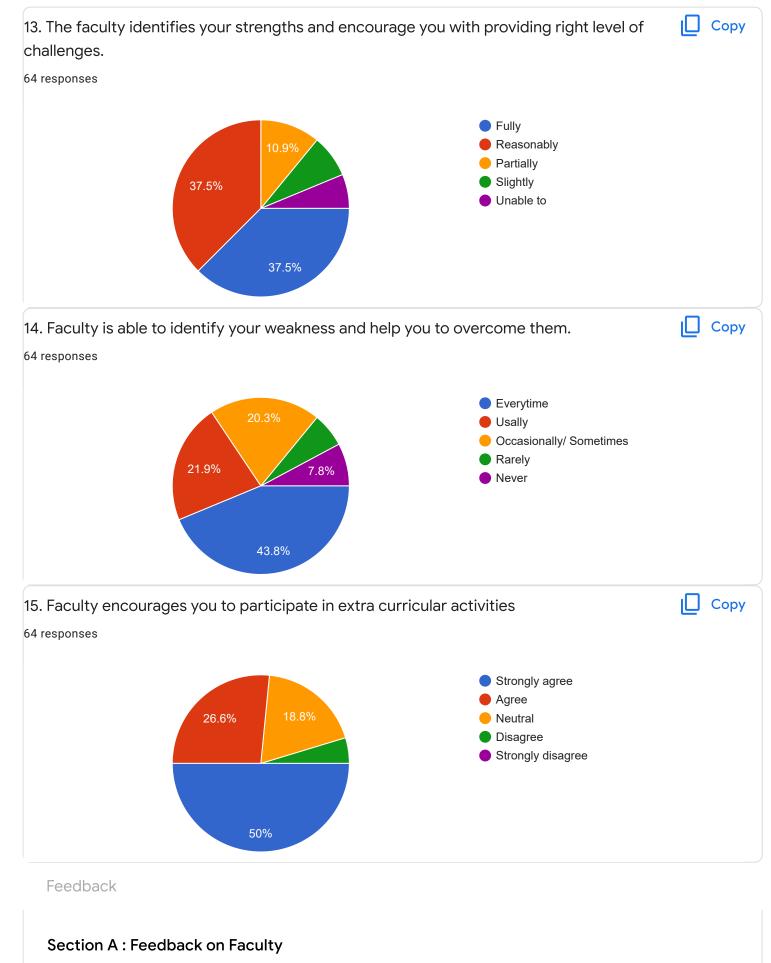

#### 64 responses

Сору

ıLI

| 15. Faculty encourages you to participat | te in extra curricular activities                                                                               | 🔲 Сору |
|------------------------------------------|-----------------------------------------------------------------------------------------------------------------|--------|
| 64 responses                             |                                                                                                                 |        |
| 29.7%                                    | <ul> <li>Strongly agree</li> <li>Agree</li> <li>Neutral</li> <li>Disagree</li> <li>Strongly disagree</li> </ul> |        |