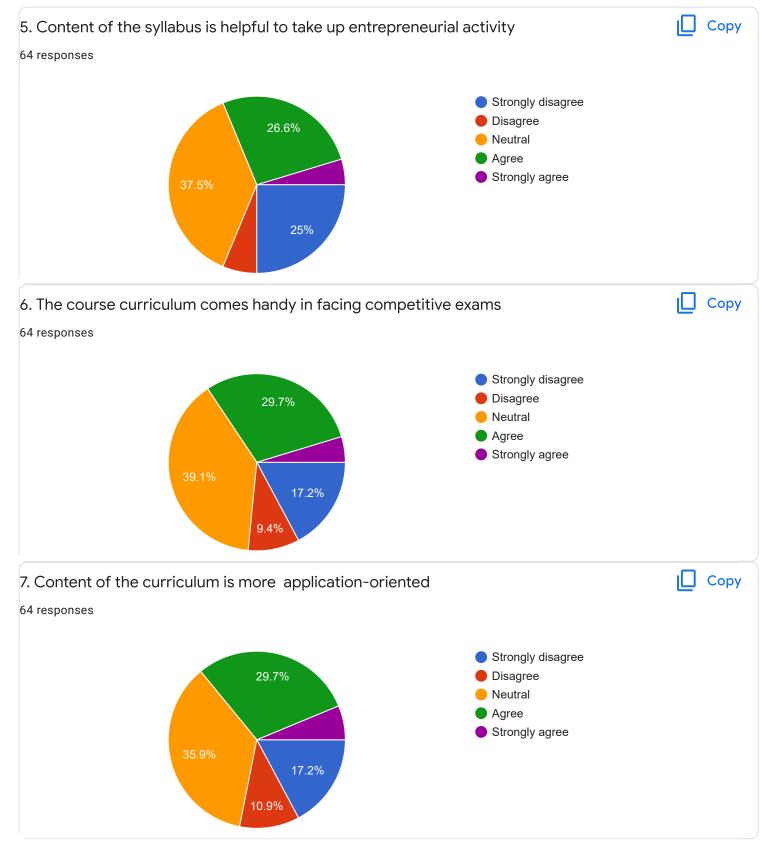

Section B : Feedback about Institution

| 10. Give three observation/suggestions to improve the overall teaching-learning experience in the |   |
|---------------------------------------------------------------------------------------------------|---|
| institution.                                                                                      |   |
| 23 responses                                                                                      |   |
| nothing                                                                                           |   |
| no                                                                                                |   |
| good                                                                                              |   |
| monthly once take feedback with students                                                          |   |
| good need to be improved to reach more                                                            |   |
| seminars                                                                                          |   |
|                                                                                                   |   |
|                                                                                                   |   |
|                                                                                                   |   |
| skill                                                                                             | • |
| Section C: Feedback on Curriculum                                                                 |   |
| 1. Content of the syllabus is up-to-date                                                          | r |
| 64 responses                                                                                      |   |
| <ul> <li>Strongly disagree</li> <li>Disagree</li> <li>Neutral</li> </ul>                          |   |
| Agree     Strongly agree                                                                          |   |
| 43.8%                                                                                             |   |