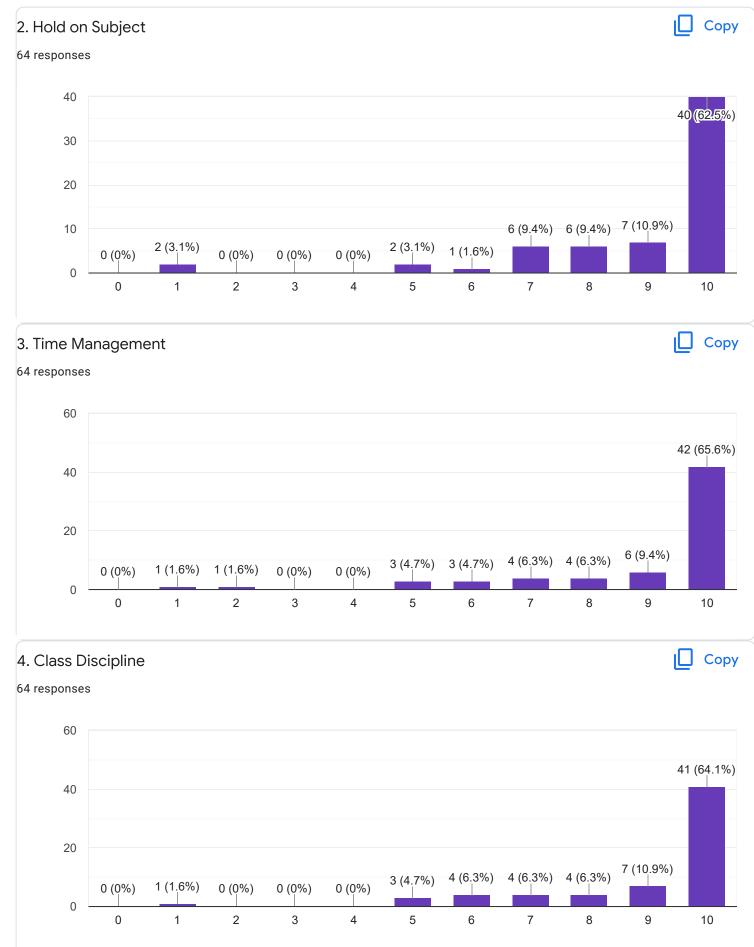

P



#### Сору 2. Hold on Subject 28 responses 8 7 (25%) 6 5 (17.9%) 4 (14.3%) 4 3 (10.7%) 3 (10.7%) 3 (10.7%) 2 1 (3.6%) 1 (3.6%) 1 (3.6%) 0 (0%) 0 (0%) 0 0 1 2 3 4 5 6 7 8 9 10 3. Time Management ιŪ Сору 28 responses 8 8 (28.6%) 6 5 (17.9%) 4 3 (10.7%) 2 (7.1%) 2 (7.1%) 2 (7.1%) 2 (7.1%) 2 (7.1%) 2 1 (3.6%) 1 (3.6%) 0 (0%) 0 1 2 3 6 7 8 9 0 4 5 10 4. Class Discipline Сору 28 responses 8











Feedback

Section A : Feedback on Faculty

III Sem B.Com

Corporate Accounting - I - Mr. Mohan D





0 (0%)

15 (23.4%) 18 <mark>(28.1</mark>%)









### III Sem B.Com

# Marketing Management - Dr. G M Sudharshan

## 1. Impart of Knowledge

#### 64 responses





ıLI

Сору











Feedback

Section A : Feedback on Faculty

# III Sem B.Com

# Small Business Management - Mr. Abhishek S













Section A : Feedback on Faculty

III Sem B.Com

Corporate Administration - Mr. Praveen B

#### ıП Сору 1. Impart of Knowledge 64 responses 20 15 16 (25%) 9 (14.1%) 10 (15.6%) 10 5 (7.8%) 4 (6,3%) 4 (6.3%) 4 (6.3%) 3 (4.7%) 5 3 (4.7%) 3 (4.7%) 3 (4.7%) 0 0 1 2 3 4 5 6 7 8 9 10 2. Hold on Subject ιŪ Сору 64 responses 15 15 (23.4%) 9 (14.1%) | 8 (12.5%) | 7 (10.9%) 10 6 (9.4%) 4 (6.3%) 4 (6.3%) 5 3 (4.7%) 3 (4.7%) 3 (4.7%) 2 (3,1%)



0

1

2

3

4

0



5

6

7

8

9

10

Сору









## Section A : Feedback on Faculty

### III Sem B.Com

## Environmental Sciecne - Mr. Rudramuni P B

### 1. Impart of Knowledge

#### 64 responses





Сору

ıLI









| 15. Faculty encourages you to participat | te in extra curricular activities