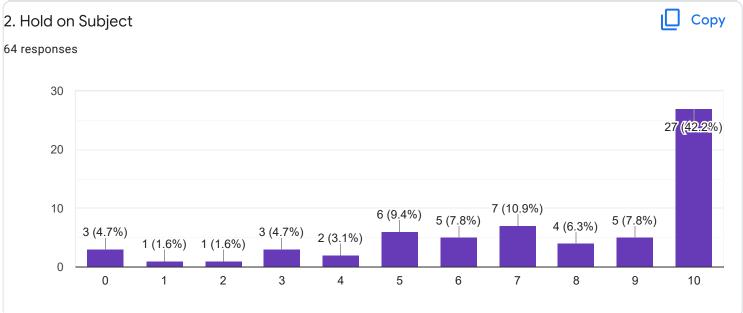

### 64 responses





ıLI

Сору











Feedback

Section A : Feedback on Faculty

# III Sem B.Com

# Small Business Management - Mr. Abhishek S













Section A : Feedback on Faculty

III Sem B.Com

Corporate Administration - Mr. Praveen B

#### ıП Сору 1. Impart of Knowledge 64 responses 20 15 16 (25%) 9 (14.1%) 10 (15.6%) 10 5 (7.8%) 4 (6,3%) 4 (6.3%) 4 (6.3%) 3 (4.7%) 5 3 (4.7%) 3 (4.7%) 3 (4.7%) 0 0 1 2 3 4 5 6 7 8 9 10 2. Hold on Subject ιŪ Сору 64 responses 15 15 (23.4%) 9 (14.1%) | 8 (12.5%) | 7 (10.9%) 10 6 (9.4%) 4 (6.3%) 4 (6.3%) 5 3 (4.7%) 3 (4.7%) 3 (4.7%) 2 (3,1%)



0

1

2

3

4

0



5

6

7

8

9

10

Сору









## Section A : Feedback on Faculty

### III Sem B.Com

## Environmental Sciecne - Mr. Rudramuni P B

### 1. Impart of Knowledge

#### 64 responses





Сору

ıLI









| 15. Faculty encourages you to participat | te in extra curricular activities                                                                               | 🔲 Сору |
|------------------------------------------|-----------------------------------------------------------------------------------------------------------------|--------|
| 64 responses                             |                                                                                                                 |        |
| 29.7%                                    | <ul> <li>Strongly agree</li> <li>Agree</li> <li>Neutral</li> <li>Disagree</li> <li>Strongly disagree</li> </ul> |        |

Suggestions/Remarks-

# If any Suggestions/Remarks-

| 43 responses