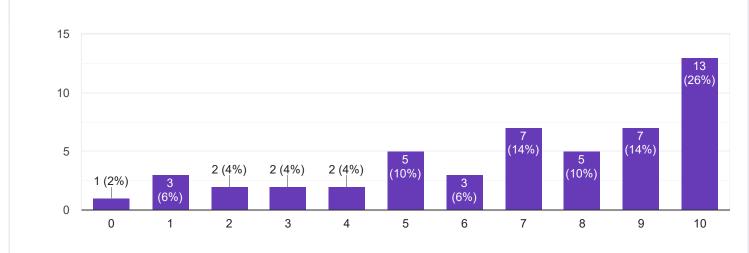

# If any Suggestions/Remarks-

| 43 responses                                                       |
|--------------------------------------------------------------------|
| nothing                                                            |
| no                                                                 |
| chance to the every student for any activites                      |
| change the enlish leacturer                                        |
| very good                                                          |
| except few teachers all teachers are good and supportive           |
| change english lecturer                                            |
| good teaching falculty<br>no suggestions needed everything is fine |
|                                                                    |