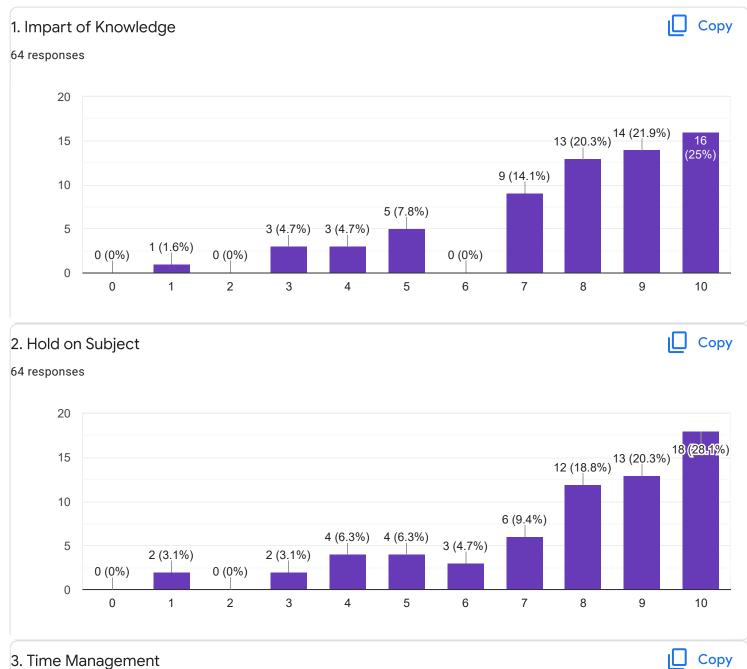

7%) 6 (12.5%) 5 (10.4%) 4 (8.3%) 4 (8.3%) 5 3 (6.3%) 2 (4.2%) 2 (4.2%) 1 (2.1%) 0 (0%) 0 2 3 5 6 7 8 9 0 1 4 10 5. How much of syllabus was covered in the class ? Сору 50 responses 85 to 100% 24% 70 to 84% 55 to 69% 30 to 54% Below 30% 64%









Feedback



III sem B.Com

# Hindi- Ms. Kavitha U P



#### Сору 2. Hold on Subject 28 responses 8 7 (25%) 6 5 (17.9%) 4 (14.3%) 4 3 (10.7%) 3 (10.7%) 3 (10.7%) 2 1 (3.6%) 1 (3.6%) 1 (3.6%) 0 (0%) 0 (0%) 0 0 1 2 3 4 5 6 7 8 9 10 3. Time Management ιŪ Сору 28 responses 8 8 (28.6%) 6 5 (17.9%) 4 3 (10.7%) 2 (7.1%) 2 (7.1%) 2 (7.1%) 2 (7.1%) 2 (7.1%) 2 1 (3.6%) 1 (3.6%) 0 (0%) 0 1 2 3 6 7 8 9 0 4 5 10 4. Class Discipline Сору 28 responses 8











Feedback

Section A : Feedback on Faculty

III Sem B.Com

Corporate Accounting - I - Mr. Mohan D





0 (0%)

15 (23.4%) 18 <mark>(28.1</mark>%)









### III Sem B.Com

# Marketing Management - Dr. G M Sudharshan

## 1. Impart of Knowledge

#### 64 responses





ıLI

Сору











Feedback

Section A : Feedback on Faculty

# III Sem B.Com

# Small Business Management - Mr. Abhishek S













Section A : Feedback on Faculty

III Sem B.Com

Corporate Administration - Mr. Praveen B

#### ıП Сору 1. Impart of Knowledge 64 responses 20 15 16 (25%) 9 (14.1%) 10 (15.6%) 10 5 (7.8%) 4 (6,3%) 4 (6.3%) 4 (6.3%) 3 (4.7%) 5 3 (4.7%) 3 (4.7%) 3 (4.7%) 0 0 1 2 3 4 5 6 7 8 9 10 2. Hold on Subject ιŪ Сору 64 responses 15 15 (23.4%) 9 (14.1%) | 8 (12.5%) | 7 (10.9%) 10 6 (9.4%) 4 (6.3%) 4 (6.3%) 5 3 (4.7%) 3 (4.7%) 3 (4.7%) 2 (3,1%)



0

1

2

3

4

0



5

6

7

8

9

10

Сору









##