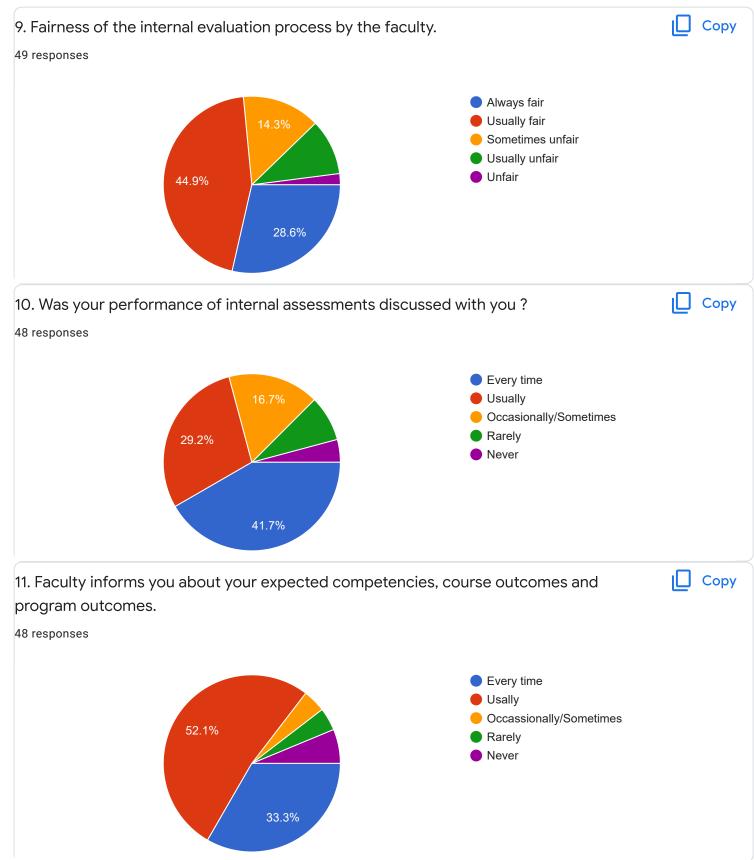

|   |

English - Mr. Adithya J

## 1. Impart of Knowledge

#### 64 responses



# 2. Hold on Subject

🔲 Сору

Сору

ıП

Сору





# 3. Time Management











### III sem B.Com

# Kannada - Ms. Anitha C B

## 1. Impart of Knowledge

### 50 responses





50 responses



Сору

ıLI I

ιD

Сору

#### ıl I Сору 3. Time Management 49 responses 20 16 (32.7%) 15 9 (18.4%) 10 6 (12.2%) 5 (10.2%) 4 (8.2%) 5 2 (4.1%) 2 (4.1%) 2 (4.1%) 1 (2%) 1 (2%) 1 (2%) 0 0 1 2 3 4 5 6 7 8 9 10 4. Class Discipline ιŪ Сору 48 responses 15 13 (27.1%) 10 8 (16.7%) 6 (12.5%) 5 (10.4%) 4 (8.3%) 4 (8.3%) 5 3 (6.3%) 2 (4.2%) 2 (4.2%) 1 (2.1%) 0 (0%) 0 2 3 5 6 7 8 9 0 1 4 10 5. How much of syllabus was covered in the class ? Сору 50 responses 85 to 100% 24% 70 to 84% 55 to 69% 30 to 54% Below 30% 64%









Feedback



III sem B.Com

# Hindi- Ms. Kavitha U P



#### Сору 2. Hold on Subject 28 responses 8 7 (25%) 6 5 (17.9%) 4 (14.3%) 4 3 (10.7%) 3 (10.7%) 3 (10.7%) 2 1 (3.6%) 1 (3.6%) 1 (3.6%) 0 (0%) 0 (0%) 0 0 1 2 3 4 5 6 7 8 9 10 3. Time Management ιŪ Сору 28 responses 8 8 (28.6%) 6 5 (17.9%) 4 3 (10.7%) 2 (7.1%) 2 (7.1%) 2 (7.1%) 2 (7.1%) 2 (7.1%) 2 1 (3.6%) 1 (3.6%) 0 (0%) 0 1 2 3 6 7 8 9 0 4 5 10 4. Class Discipline Сору 28 responses 8











Feedback

Section A : Feedback on Faculty

III Sem B.Com

Corporate Accounting - I - Mr. Mohan D





0 (0%)

15 (23.4%) 18 <mark>(28.1</mark>%)









### III Sem B.Com

# Marketing Management - Dr. G M Sudharshan

## 1. Impart of Knowledge

#### 64 responses





ıLI

Сору











Feedback

Section A : Feedback on Faculty

# III Sem