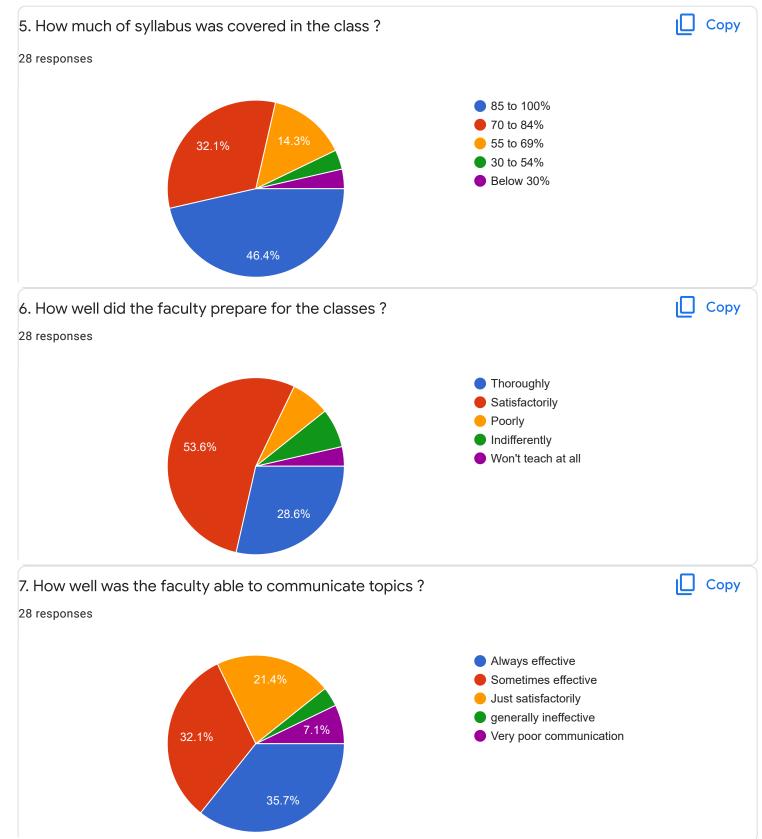

#### ıl I Сору 3. Time Management 49 responses 20 16 (32.7%) 15 9 (18.4%) 10 6 (12.2%) 5 (10.2%) 4 (8.2%) 5 2 (4.1%) 2 (4.1%) 2 (4.1%) 1 (2%) 1 (2%) 1 (2%) 0 0 1 2 3 4 5 6 7 8 9 10 4. Class Discipline ιŪ Сору 48 responses 15 13 (27.1%) 10 8 (16.7%) 6 (12.5%) 5 (10.4%) 4 (8.3%) 4 (8.3%) 5 3 (6.3%) 2 (4.2%) 2 (4.2%) 1 (2.1%) 0 (0%) 0 2 3 5 6 7 8 9 0 1 4 10 5. How much of syllabus was covered in the class ? Сору 50 responses 85 to 100% 24% 70 to 84% 55 to 69% 30 to 54% Below 30% 64%