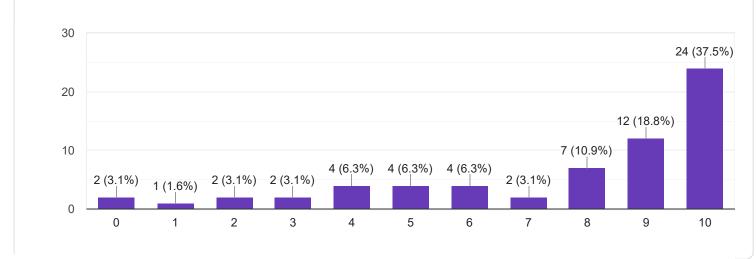

#### ıП Сору 1. Impart of Knowledge 64 responses 20 15 16 (25%) 9 (14.1%) 10 (15.6%) 10 5 (7.8%) 4 (6,3%) 4 (6.3%) 4 (6.3%) 3 (4.7%) 5 3 (4.7%) 3 (4.7%) 3 (4.7%) 0 0 1 2 3 4 5 6 7 8 9 10 2. Hold on Subject ιŪ Сору 64 responses 15 15 (23.4%) 9 (14.1%) | 8 (12.5%) | 7 (10.9%) 10 6 (9.4%) 4 (6.3%) 4 (6.3%) 5 3 (4.7%) 3 (4.7%) 3 (4.7%) 2 (3,1%)

0

1

2

3

4

0

5

6

7

8

9

10

Сору