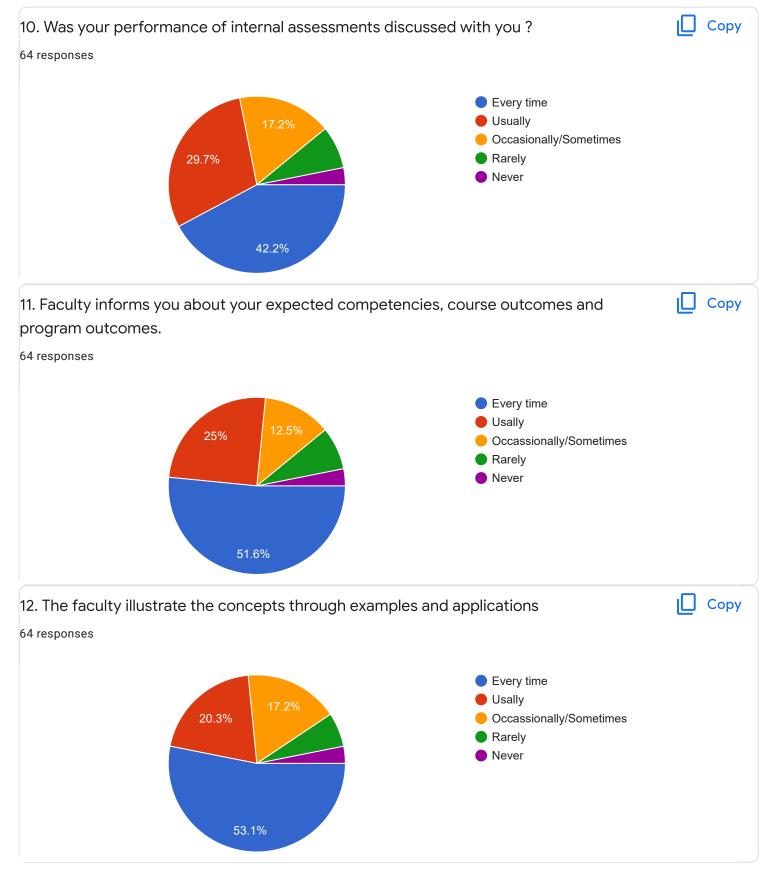

2 (4.2%) 2 (4.2%) 1 (2.1%) 0 (0%) 0 2 3 5 6 7 8 9 0 1 4 10 5. How much of syllabus was covered in the class ? Сору 50 responses 85 to 100% 24% 70 to 84% 55 to 69% 30 to 54% Below 30% 64%









Feedback



III sem B.Com

# Hindi- Ms. Kavitha U P



#### Сору 2. Hold on Subject 28 responses 8 7 (25%) 6 5 (17.9%) 4 (14.3%) 4 3 (10.7%) 3 (10.7%) 3 (10.7%) 2 1 (3.6%) 1 (3.6%) 1 (3.6%) 0 (0%) 0 (0%) 0 0 1 2 3 4 5 6 7 8 9 10 3. Time Management ιŪ Сору 28 responses 8 8 (28.6%) 6 5 (17.9%) 4 3 (10.7%) 2 (7.1%) 2 (7.1%) 2 (7.1%) 2 (7.1%) 2 (7.1%) 2 1 (3.6%) 1 (3.6%) 0 (0%) 0 1 2 3 6 7 8 9 0 4 5 10 4. Class Discipline Сору 28 responses 8











Feedback

Section A : Feedback on Faculty

III Sem B.Com

Corporate Accounting - I - Mr. Mohan D





0 (0%)

15 (23.4%) 18 <mark>(28.1</mark>%)









### III Sem B.Com

# Marketing Management - Dr. G M Sudharshan

## 1. Impart of Knowledge

#### 64 responses





ıLI

Сору











Feedback

Section A : Feedback on Faculty

# III Sem B.Com

# Small Business Management - Mr. Abhishek S













Section A : Feedback on Faculty

III Sem B.Com

Corporate Administration - Mr. Praveen B

#### ıП Сору 1. Impart of Knowledge 64 responses 20 15 16 (25%) 9 (14.1%) 10 (15.6%) 10 5 (7.8%) 4 (6,3%) 4 (6.3%) 4 (6.3%) 3 (4.7%) 5 3 (4.7%) 3 (4.7%) 3 (4.7%) 0 0 1 2 3 4 5 6 7 8 9 10 2. Hold on Subject ιŪ Сору 64 responses 15 15 (23.4%) 9 (14.1%) | 8 (12.5%) | 7 (10.9%) 10 6 (9.4%) 4 (6.3%) 4 (6.3%) 5 3 (4.7%) 3 (4.7%) 3 (4.7%) 2 (3,1%)



0

1

2

3

4

0



5

6

7

8

9

10

Сору









## Section A : Feedback on Faculty

### III Sem B.Com