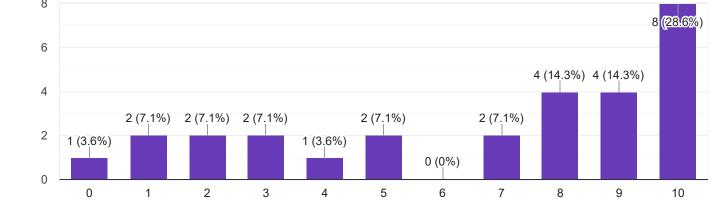

(2%) 1 (2%) 1 (2%) 0 0 1 2 3 4 5 6 7 8 9 10 4. Class Discipline ιŪ Сору 48 responses 15 13 (27.1%) 10 8 (16.7%) 6 (12.5%) 5 (10.4%) 4 (8.3%) 4 (8.3%) 5 3 (6.3%) 2 (4.2%) 2 (4.2%) 1 (2.1%) 0 (0%) 0 2 3 5 6 7 8 9 0 1 4 10 5. How much of syllabus was covered in the class ? Сору 50 responses 85 to 100% 24% 70 to 84% 55 to 69% 30 to 54% Below 30% 64%









Feedback



III sem B.Com

# Hindi- Ms. Kavitha U P



#### Сору 2. Hold on Subject 28 responses 8 7 (25%) 6 5 (17.9%) 4 (14.3%) 4 3 (10.7%) 3 (10.7%) 3 (10.7%) 2 1 (3.6%) 1 (3.6%) 1 (3.6%) 0 (0%) 0 (0%) 0 0 1 2 3 4 5 6 7 8 9 10 3. Time Management ιŪ Сору 28 responses 8 8 (28.6%) 6 5 (17.9%) 4 3 (10.7%) 2 (7.1%) 2 (7.1%) 2 (7.1%) 2 (7.1%) 2 (7.1%) 2 1 (3.6%) 1 (3.6%) 0 (0%) 0 1 2 3 6 7 8 9 0 4 5 10 4. Class Discipline Сору 28 responses 8











Feedback

Section A : Feedback on Faculty

III Sem B.Com

Corporate Accounting - I - Mr. Mohan D





0 (0%)

15 (23.4%) 18 <mark>(28.1</mark>%)









### III Sem B.Com

# Marketing Management - Dr. G M Sudharshan

## 1. Impart of Knowledge

#### 64 responses





ıLI

Сору











Feedback

Section A : Feedback on Faculty

# III Sem B.Com

# Small Business Management - Mr. Abhishek S













Section A : Feedback on Faculty

III Sem B.Com

Corporate Administration - Mr. Praveen B

#### ıП Сору 1. Impart of Knowledge 64 responses 20 15 16 (25%) 9 (14.1%) 10 (15.6%) 10 5 (7.8%) 4 (6,3%) 4 (6.3%) 4 (6.3%) 3 (4.7%) 5 3 (4.7%) 3 (4.7%) 3 (4.7%) 0 0 1 2 3 4 5 6 7 8 9 10 2. Hold on Subject ιŪ Сору 64 responses 15 15 (23.4%) 9 (14.1%) | 8 (12.5%) | 7 (10.9%) 10 6 (9.4%) 4 (6.3