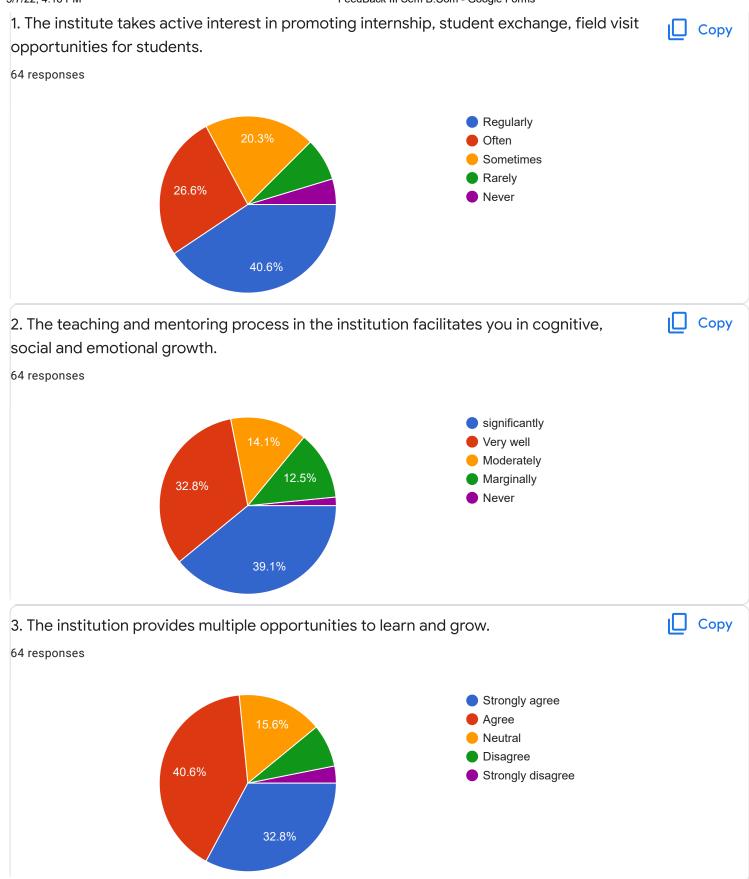

### 1. Impart of Knowledge

#### 64 responses

Сору

ıLI

| 15. Faculty encourages you to participat | te in extra curricular activities                                                                               | 🔲 Сору |
|------------------------------------------|-----------------------------------------------------------------------------------------------------------------|--------|
| 64 responses                             |                                                                                                                 |        |
| 29.7%                                    | <ul> <li>Strongly agree</li> <li>Agree</li> <li>Neutral</li> <li>Disagree</li> <li>Strongly disagree</li> </ul> |        |