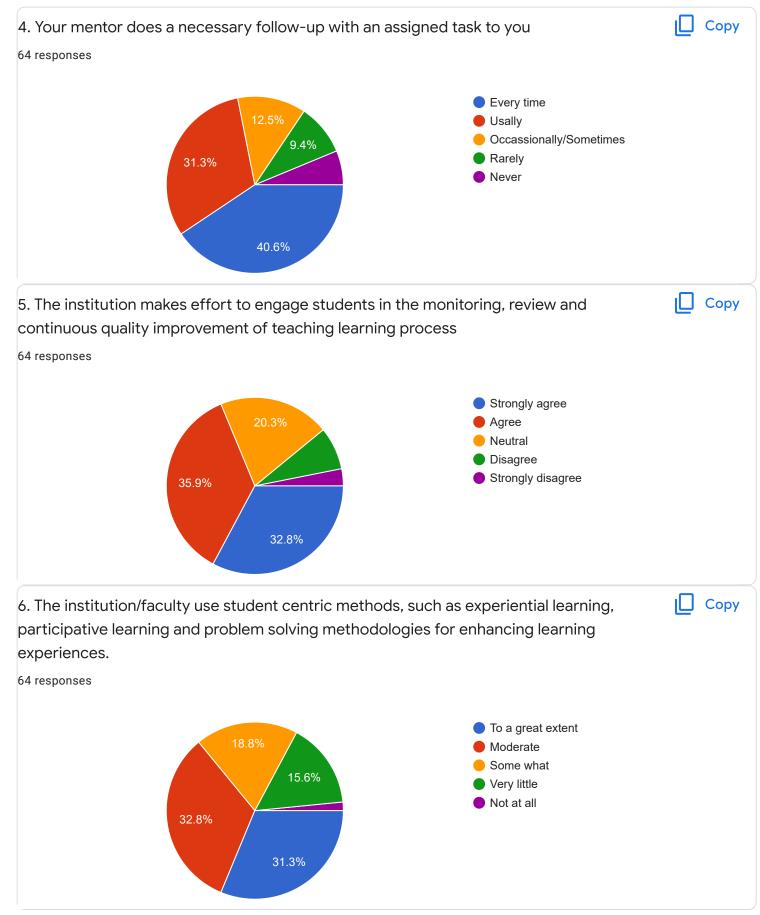

Section B : Feedback about Institution

| 10. Give three observation/suggestions to improve the overall teaching-learning experience in the |   |
|---------------------------------------------------------------------------------------------------|---|
| institution.                                                                                      |   |
| 23 responses                                                                                      |   |
| nothing                                                                                           |   |
| no                                                                                                |   |
| good                                                                                              |   |
| monthly once take feedback with students                                                          |   |
| good need to be improved to reach more                                                            |   |
| seminars                                                                                          |   |
|                                                                                                   |   |
|                                                                                                   |   |
|                                                                                                   |   |
| skill                                                                                             | • |
| Section C: Feedback on Curriculum                                                                 |   |
| 1. Content of the syllabus is up-to-date                                                          | r |
| 64 responses                                                                                      |   |
| <ul> <li>Strongly disagree</li> <li>Disagree</li> <li>Neutral</li> </ul>                          |   |
| Agree     Strongly agree                                                                          |   |
| 43.8%                                                                                             |   |