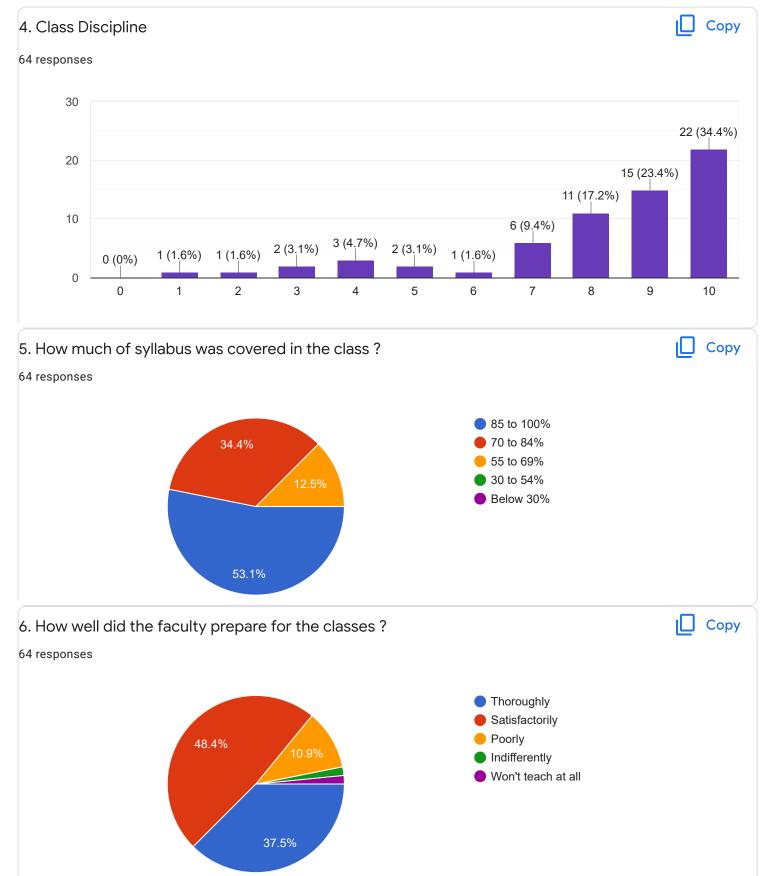

.3%) 2 (4.2%) 2 (4.2%) 1 (2.1%) 0 (0%) 0 2 3 5 6 7 8 9 0 1 4 10 5. How much of syllabus was covered in the class ? Сору 50 responses 85 to 100% 24% 70 to 84% 55 to 69% 30 to 54% Below 30% 64%









Feedback



III sem B.Com

# Hindi- Ms. Kavitha U P



#### Сору 2. Hold on Subject 28 responses 8 7 (25%) 6 5 (17.9%) 4 (14.3%) 4 3 (10.7%) 3 (10.7%) 3 (10.7%) 2 1 (3.6%) 1 (3.6%) 1 (3.6%) 0 (0%) 0 (0%) 0 0 1 2 3 4 5 6 7 8 9 10 3. Time Management ιŪ Сору 28 responses 8 8 (28.6%) 6 5 (17.9%) 4 3 (10.7%) 2 (7.1%) 2 (7.1%) 2 (7.1%) 2 (7.1%) 2 (7.1%) 2 1 (3.6%) 1 (3.6%) 0 (0%) 0 1 2 3 6 7 8 9 0 4 5 10 4. Class Discipline Сору 28 responses 8











Feedback

Section A : Feedback on Faculty

III Sem B.Com

Corporate Accounting - I - Mr. Mohan D





0 (0%)

15 (23.4%) 18 <mark>(28.1</mark>%)









### III Sem B.Com

# Marketing Management - Dr. G M Sudharshan

## 1. Impart of Knowledge

#### 64 responses





ıLI

Сору











Feedback

Section A : Feedback on Faculty

# III Sem B.Com

# Small Business Management - Mr. Abhishek S













Section A : Feedback on Faculty

III Sem B.Com

Corporate Administration - Mr. Praveen B

#### ıП Сору 1. Impart of Knowledge 64 responses 20 15 16 (25%) 9 (14.1%) 10 (15.6%) 10 5 (7.8%) 4 (6,3%) 4 (6.3%) 4 (6.3%) 3 (4.7%) 5 3 (4.7%) 3 (4.7%) 3 (4.7%) 0 0 1 2 3 4 5 6 7 8 9 10 2. Hold on Subject ιŪ Сору 64 responses 15 15 (23.4%) 9 (14.1%) | 8 (12.5%) | 7 (10.9%) 10 6 (9.4%) 4 (6.3%) 4 (6.3%) 5 3 (4.7%) 3 (4.7%) 3 (4.7%) 2 (3,1%)



0

1

2

3

4

0



5

6

7

8

9

10

Сору









## Section A : Feedback on Faculty

### III Sem B.