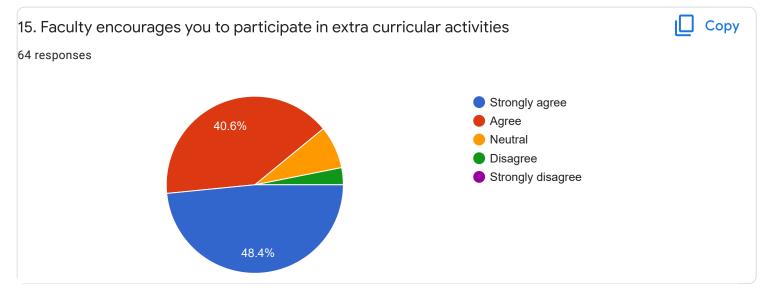

#### 64 responses

Сору

ıLI

| 15. Faculty encourages you to participat | te in extra curricular activities                                                                               | 🔲 Сору |
|------------------------------------------|-----------------------------------------------------------------------------------------------------------------|--------|
| 64 responses                             |                                                                                                                 |        |
| 29.7%                                    | <ul> <li>Strongly agree</li> <li>Agree</li> <li>Neutral</li> <li>Disagree</li> <li>Strongly disagree</li> </ul> |        |