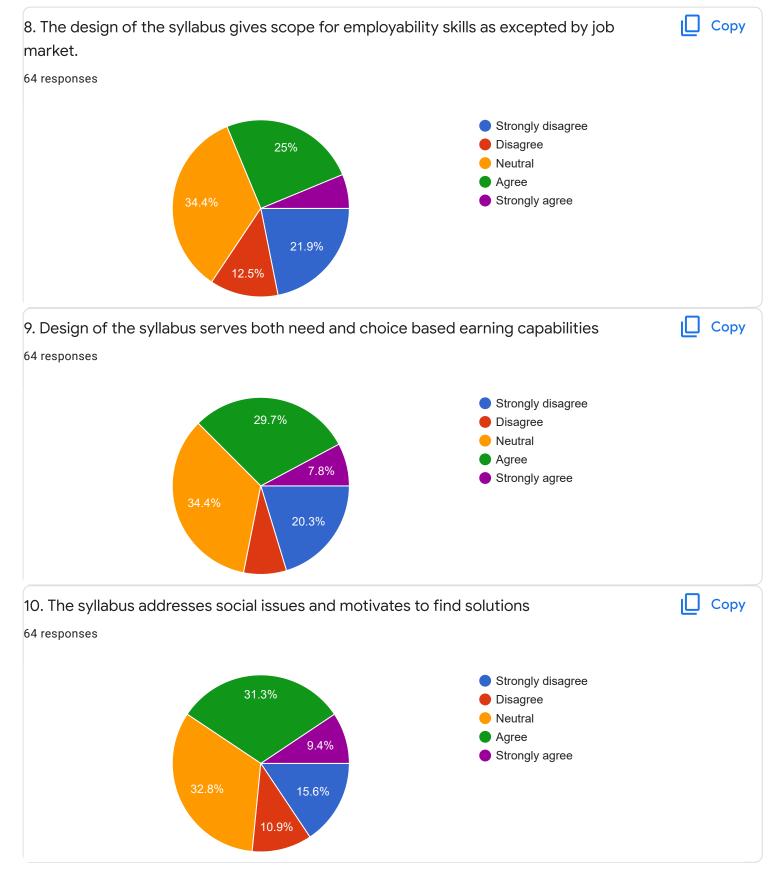

Section B : Feedback about Institution

| 10. Give three observation/suggestions to improve the overall teaching-learning experience in the |   |
|---------------------------------------------------------------------------------------------------|---|
| institution.                                                                                      |   |
| 23 responses                                                                                      |   |
| nothing                                                                                           |   |
| no                                                                                                |   |
| good                                                                                              |   |
| monthly once take feedback with students                                                          |   |
| good need to be improved to reach more                                                            |   |
| seminars                                                                                          |   |
|                                                                                                   |   |
|                                                                                                   |   |
|                                                                                                   |   |
| skill                                                                                             | • |
| Section C: Feedback on Curriculum                                                                 |   |
| 1. Content of the syllabus is up-to-date                                                          | r |
| 64 responses                                                                                      |   |
| <ul> <li>Strongly disagree</li> <li>Disagree</li> <li>Neutral</li> </ul>                          |   |
| Agree     Strongly agree                                                                          |   |
| 43.8%                                                                                             |   |