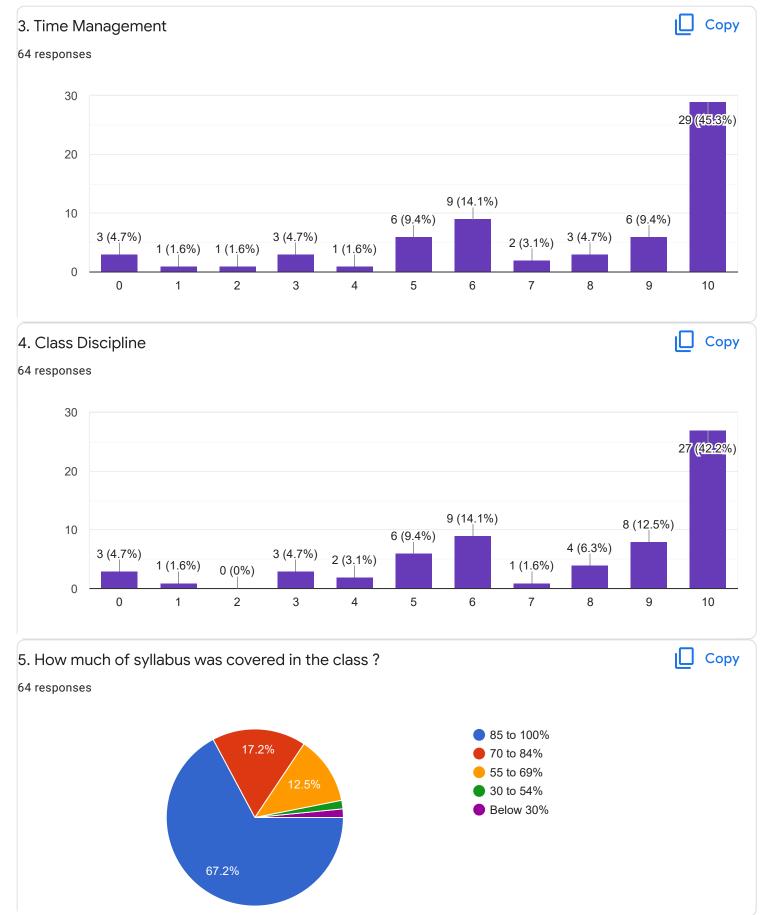

# 3. Time Management

#### ıl I Сору 3. Time Management 49 responses 20 16 (32.7%) 15 9 (18.4%) 10 6 (12.2%) 5 (10.2%) 4 (8.2%) 5 2 (4.1%) 2 (4.1%) 2 (4.1%) 1 (2%) 1 (2%) 1 (2%) 0 0 1 2 3 4 5 6 7 8 9 10 4. Class Discipline ιŪ Сору 48 responses 15 13 (27.1%) 10 8 (16.7%) 6 (12.5%) 5 (10.4%) 4 (8.3%) 4 (8.3%) 5 3 (6.3%) 2 (4.2%) 2 (4.2%) 1 (2.1%) 0 (0%) 0 2 3 5 6 7 8 9 0 1 4 10 5. How much of syllabus was covered in the class ? Сору 50 responses 85 to 100% 24% 70 to 84% 55 to 69% 30 to 54% Below 30% 64%