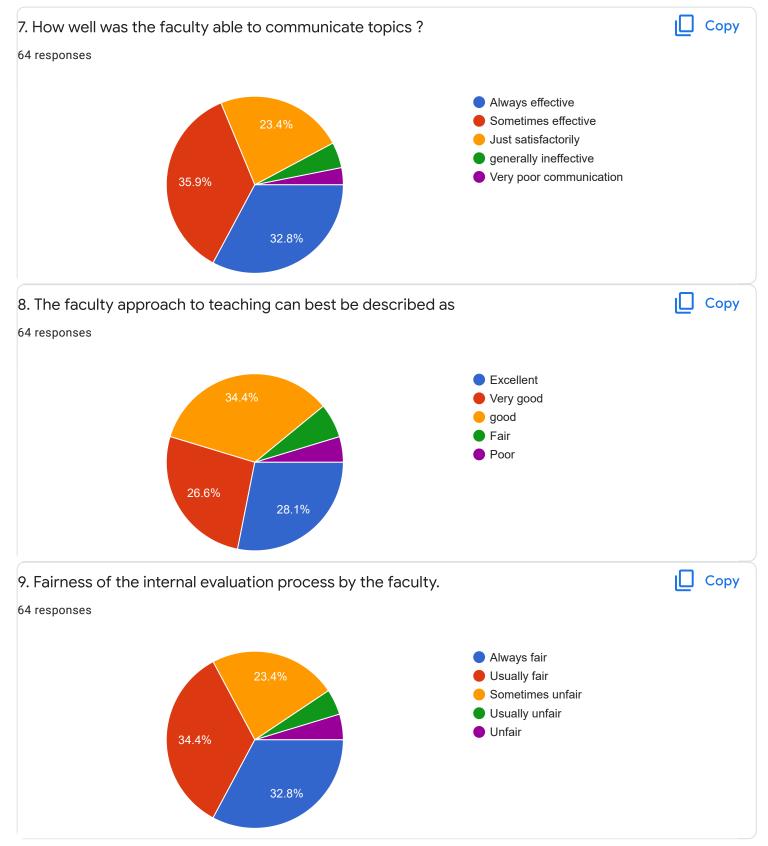

ohan D





0 (0%)

15 (23.4%) 18 <mark>(28.1</mark>%)









### III Sem B.Com

# Marketing Management - Dr. G M Sudharshan

## 1. Impart of Knowledge

#### 64 responses





ıLI

Сору











Feedback

Section A : Feedback on Faculty

# III Sem B.Com

# Small Business Management - Mr. Abhishek S













Section A : Feedback on Faculty

III Sem B.Com

Corporate Administration - Mr. Praveen B

#### ıП Сору 1. Impart of Knowledge 64 responses 20 15 16 (25%) 9 (14.1%) 10 (15.6%) 10 5 (7.8%) 4 (6,3%) 4 (6.3%) 4 (6.3%) 3 (4.7%) 5 3 (4.7%) 3 (4.7%) 3 (4.7%) 0 0 1 2 3 4 5 6 7 8 9 10 2. Hold on Subject ιŪ Сору 64 responses 15 15 (23.4%) 9 (14.1%) | 8 (12.5%) | 7 (10.9%) 10 6 (9.4%) 4 (6.3%) 4 (6.3%) 5 3 (4.7%) 3 (4.7%) 3 (4.7%) 2 (3,1%)



0

1

2

3

4

0



5

6

7

8

9

10

Сору









## Section A : Feedback on Faculty

### III Sem B.Com

## Environmental Sciecne - Mr. Rudramuni P B

### 1. Impart of Knowledge

#### 64 responses





Сору

ıLI









| 15. Faculty encourages you to participat | te in extra curricular activities                                                                               | 🔲 Сору |
|------------------------------------------|-----------------------------------------------------------------------------------------------------------------|--------|
| 64 responses                             |                                                                                                                 |        |
| 29.7%                                    | <ul> <li>Strongly agree</li> <li>Agree</li> <li>Neutral</li> <li>Disagree<