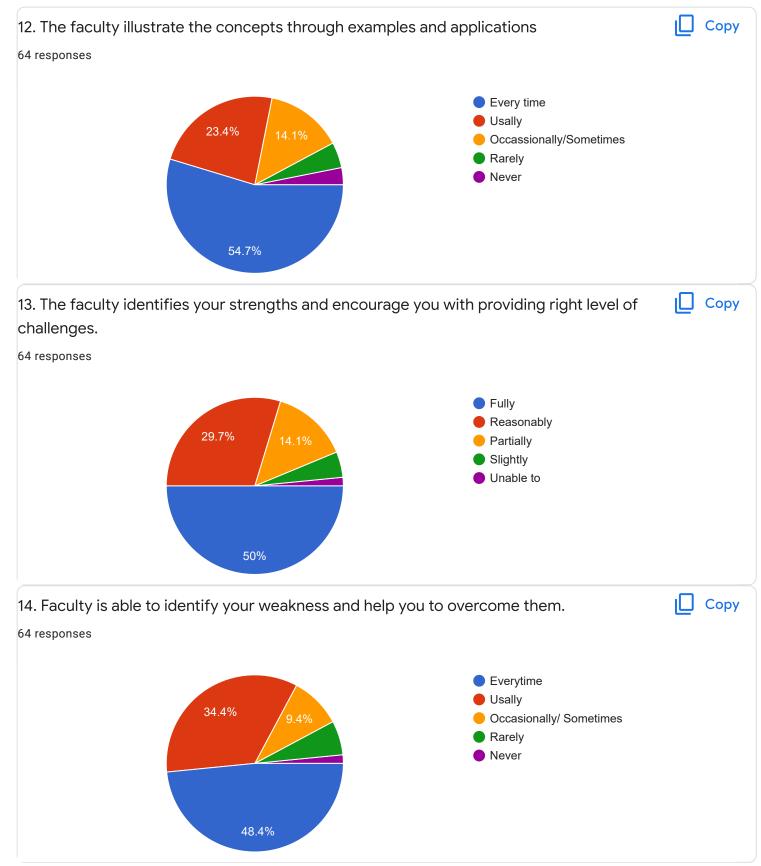

# Small Business Management - Mr. Abhishek S

Section A : Feedback on Faculty

III Sem B.Com

Corporate Administration - Mr. Praveen B

#### ıП Сору 1. Impart of Knowledge 64 responses 20 15 16 (25%) 9 (14.1%) 10 (15.6%) 10 5 (7.8%) 4 (6,3%) 4 (6.3%) 4 (6.3%) 3 (4.7%) 5 3 (4.7%) 3 (4.7%) 3 (4.7%) 0 0 1 2 3 4 5 6 7 8 9 10 2. Hold on Subject ιŪ Сору 64 responses 15 15 (23.4%) 9 (14.1%) | 8 (12.5%) | 7 (10.9%) 10 6 (9.4%) 4 (6.3%) 4 (6.3%) 5 3 (4.7%) 3 (4.7%) 3 (4.7%) 2 (3,1%)