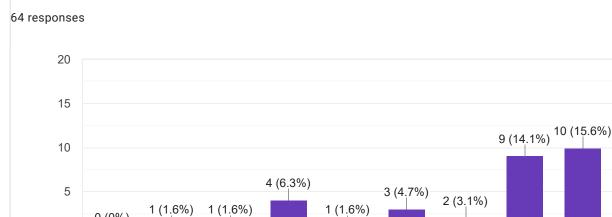

) 6 (12.5%) 5 (10.4%) 4 (8.3%) 4 (8.3%) 5 3 (6.3%) 2 (4.2%) 2 (4.2%) 1 (2.1%) 0 (0%) 0 2 3 5 6 7 8 9 0 1 4 10 5. How much of syllabus was covered in the class ? Сору 50 responses 85 to 100% 24% 70 to 84% 55 to 69% 30 to 54% Below 30% 64%









Feedback



III sem B.Com

# Hindi- Ms. Kavitha U P



#### Сору 2. Hold on Subject 28 responses 8 7 (25%) 6 5 (17.9%) 4 (14.3%) 4 3 (10.7%) 3 (10.7%) 3 (10.7%) 2 1 (3.6%) 1 (3.6%) 1 (3.6%) 0 (0%) 0 (0%) 0 0 1 2 3 4 5 6 7 8 9 10 3. Time Management ιŪ Сору 28 responses 8 8 (28.6%) 6 5 (17.9%) 4 3 (10.7%) 2 (7.1%) 2 (7.1%) 2 (7.1%) 2 (7.1%) 2 (7.1%) 2 1 (3.6%) 1 (3.6%) 0 (0%) 0 1 2 3 6 7 8 9 0 4 5 10 4. Class Discipline Сору 28 responses 8











Feedback

Section A : Feedback on Faculty

III Sem B.Com

Corporate Accounting - I - Mr. Mohan D





0 (0%)

15 (23.4%) 18 <mark>(28.1</mark>%)









### III Sem B.Com

# Marketing Management - Dr. G M Sudharshan

## 1. Impart of Knowledge

#### 64 responses





ıLI

Сору











Feedback

Section A : Feedback on Faculty

# III Sem B.Com

# Small Business Management - Mr. Abhishek S













Section A : Feedback on Faculty

III Sem B.Com

Corporate Administration - Mr. Praveen B

#### ıП Сору 1. Impart of Knowledge 64 responses 20 15 16 (25%) 9 (14.1%) 10 (15.6%) 10 5 (7.8%) 4 (6,3%) 4 (6.3%) 4 (6.3%) 3 (4.7%) 5 3 (4.7%) 3 (4.7%) 3 (4.7%) 0 0 1 2 3 4 5 6 7 8 9 10 2. Hold on Subject ιŪ Сору 64 responses 15 15 (23.4%) 9 (14.1%) | 8 (12.5%) | 7 (10.9%) 10 6 (9.4%) 4 (6.3%) 4 (6.3%) 5 3 (4.7%) 3 (4.7%) 3 (4.7%) 2 (3,1%)



0

1

2

3

4

0



5

6

7

8

9

10

Сору









## S