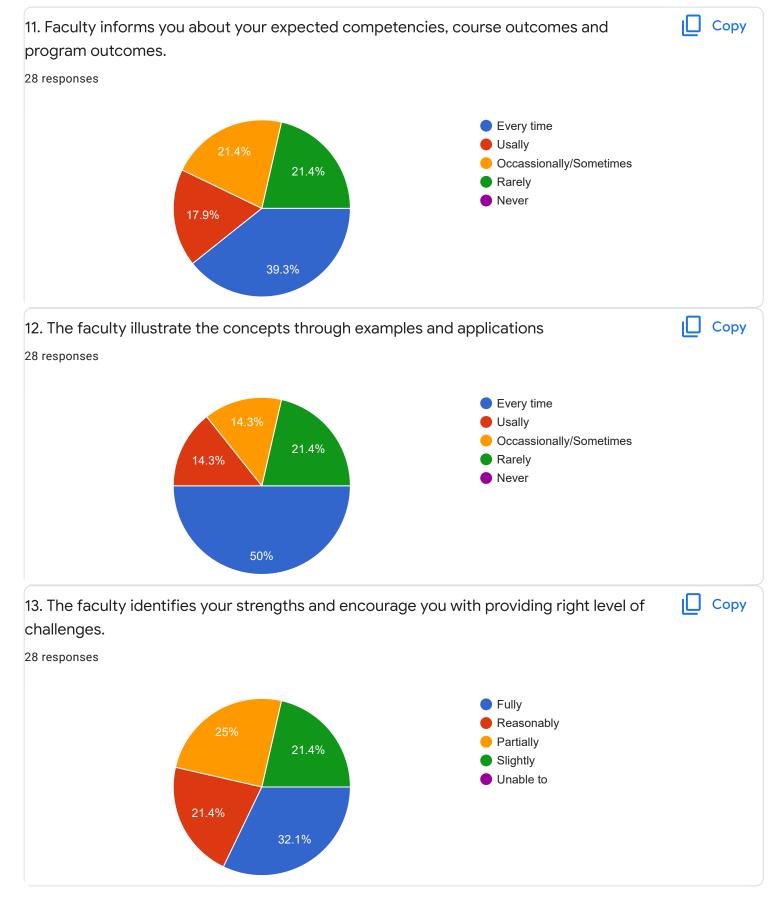

#### ıl I Сору 3. Time Management 49 responses 20 16 (32.7%) 15 9 (18.4%) 10 6 (12.2%) 5 (10.2%) 4 (8.2%) 5 2 (4.1%) 2 (4.1%) 2 (4.1%) 1 (2%) 1 (2%) 1 (2%) 0 0 1 2 3 4 5 6 7 8 9 10 4. Class Discipline ιŪ Сору 48 responses 15 13 (27.1%) 10 8 (16.7%) 6 (12.5%) 5 (10.4%) 4 (8.3%) 4 (8.3%) 5 3 (6.3%) 2 (4.2%) 2 (4.2%) 1 (2.1%) 0 (0%) 0 2 3 5 6 7 8 9 0 1 4 10 5. How much of syllabus was covered in the class ? Сору 50 responses 85 to 100% 24% 70 to 84% 55 to 69% 30 to 54% Below 30% 64%