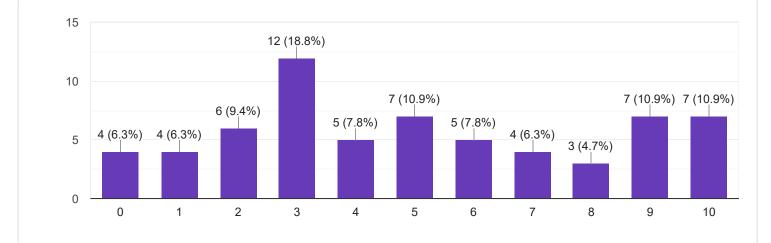

## Environmental Sciecne - Mr. Rudramuni P B

### 1. Impart of Knowledge

#### 64 responses

Сору

ıLI

| 15. Faculty encourages you to participat | te in extra curricular activities                                                                               | 🔲 Сору |
|------------------------------------------|-----------------------------------------------------------------------------------------------------------------|--------|
| 64 responses                             |                                                                                                                 |        |
| 29.7%                                    | <ul> <li>Strongly agree</li> <li>Agree</li> <li>Neutral</li> <li>Disagree</li> <li>Strongly disagree</li> </ul> |        |