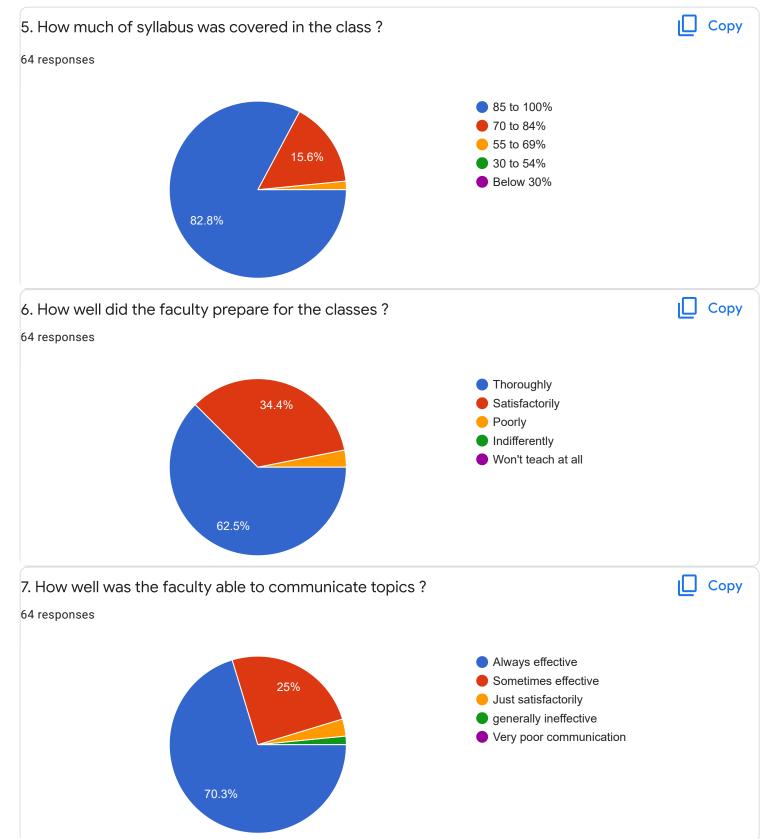

#### Сору 2. Hold on Subject 28 responses 8 7 (25%) 6 5 (17.9%) 4 (14.3%) 4 3 (10.7%) 3 (10.7%) 3 (10.7%) 2 1 (3.6%) 1 (3.6%) 1 (3.6%) 0 (0%) 0 (0%) 0 0 1 2 3 4 5 6 7 8 9 10 3. Time Management ιŪ Сору 28 responses 8 8 (28.6%) 6 5 (17.9%) 4 3 (10.7%) 2 (7.1%) 2 (7.1%) 2 (7.1%) 2 (7.1%) 2 (7.1%) 2 1 (3.6%) 1 (3.6%) 0 (0%) 0 1 2 3 6 7 8 9 0 4 5 10 4. Class Discipline Сору 28 responses 8











Feedback

Section A : Feedback on Faculty

III Sem B.Com

Corporate Accounting - I - Mr. Mohan D





0 (0%)

15 (23.4%) 18 <mark>(28.1</mark>%)









### III Sem B.Com

# Marketing Management - Dr. G M Sudharshan

## 1. Impart of Knowledge

#### 64 responses





ıLI

Сору











Feedback

Section A : Feedback on Faculty

# III Sem B.Com

# Small Business Management - Mr. Abhishek S













Section A : Feedback on Faculty

III Sem B.Com

Corporate Administration - Mr. Praveen B

#### ıП Сору 1. Impart of Knowledge 64 responses 20 15 16 (25%) 9 (14.1%) 10 (15.6%) 10 5 (7.8%) 4 (6,3%) 4 (6.3%) 4 (6.3%) 3 (4.7%) 5 3 (4.7%) 3 (4.7%) 3 (4.7%) 0 0 1 2 3 4 5 6 7 8 9 10 2. Hold on Subject ιŪ Сору 64 responses 15 15 (23.4%) 9 (14.1%) | 8 (12.5%) | 7 (10.9%) 10 6 (9.4%) 4 (6.3%) 4 (6.3%) 5 3 (4.7%) 3 (4.7%) 3 (4.7%) 2 (3,1%)



0

1

2

3

4

0



5

6

7

8

9

10

Сору









## Section A : Feedback on Faculty

### III Sem B.Com

## Environmental Sciecne - Mr. Rudramuni P B

### 1. Impart of Knowledge

#### 64 responses





Сору

ıLI









| 15. Faculty encourages you to participat | te in extra curricular activities