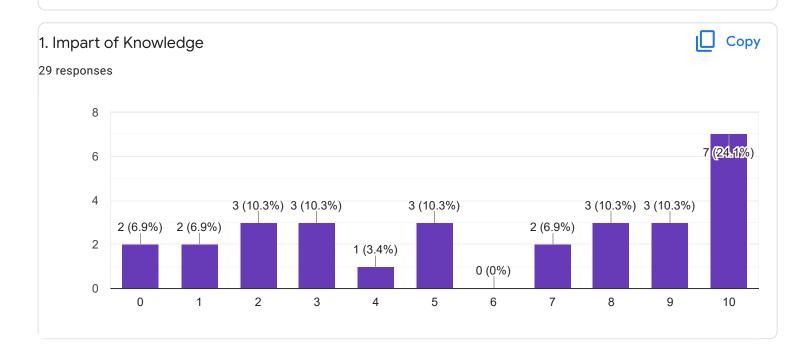

#### 64 responses

Сору

ıLI

| 15. Faculty encourages you to participat | te in extra curricular activities                                                                               | 🔲 Сору |
|------------------------------------------|-----------------------------------------------------------------------------------------------------------------|--------|
| 64 responses                             |                                                                                                                 |        |
| 29.7%                                    | <ul> <li>Strongly agree</li> <li>Agree</li> <li>Neutral</li> <li>Disagree</li> <li>Strongly disagree</li> </ul> |        |