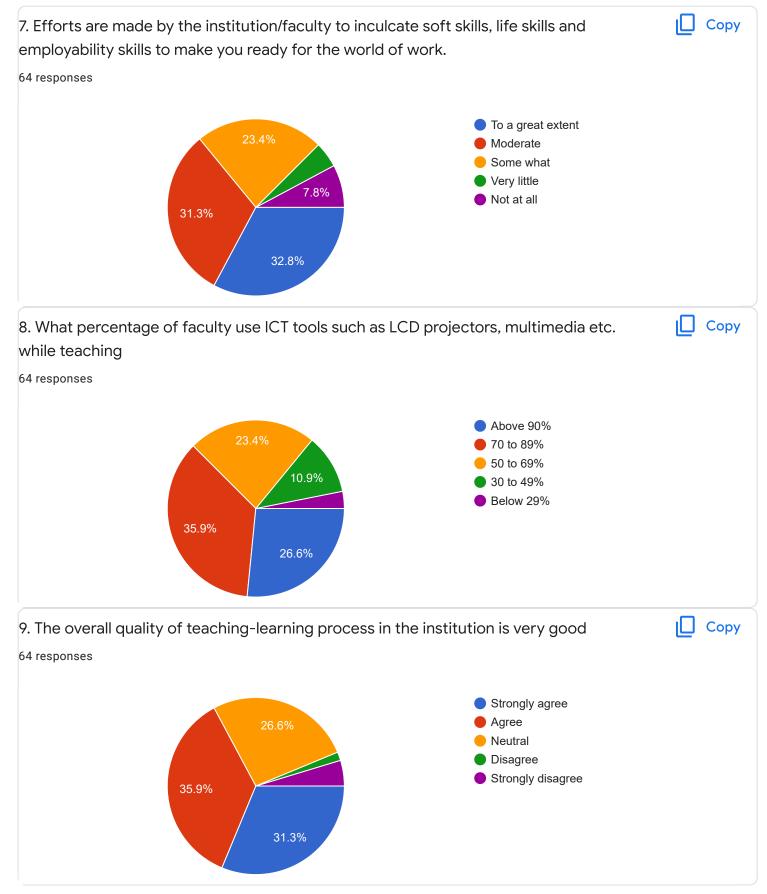

Section B : Feedback about Institution

| 10. Give three observation/suggestions to improve the overall teaching-learning experience in the |   |
|---------------------------------------------------------------------------------------------------|---|
| institution.                                                                                      |   |
| 23 responses                                                                                      |   |
| nothing                                                                                           |   |
| no                                                                                                |   |
| good                                                                                              |   |
| monthly once take feedback with students                                                          |   |
| good need to be improved to reach more                                                            |   |
| seminars                                                                                          |   |
|                                                                                                   |   |
|                                                                                                   |   |
|                                                                                                   |   |
| skill                                                                                             | • |
| Section C: Feedback on Curriculum                                                                 |   |
| 1. Content of the syllabus is up-to-date                                                          | r |
| 64 responses                                                                                      |   |
| <ul> <li>Strongly disagree</li> <li>Disagree</li> <li>Neutral</li> </ul>                          |   |
| Agree     Strongly agree                                                                          |   |
| 43.8%                                                                                             |   |