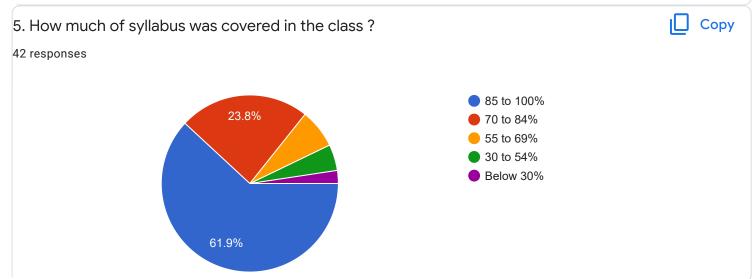

### 1. Impart of Knowledge

#### 42 responses

2. Hold on Subject

42 responses

ıLI

ıП

Сору