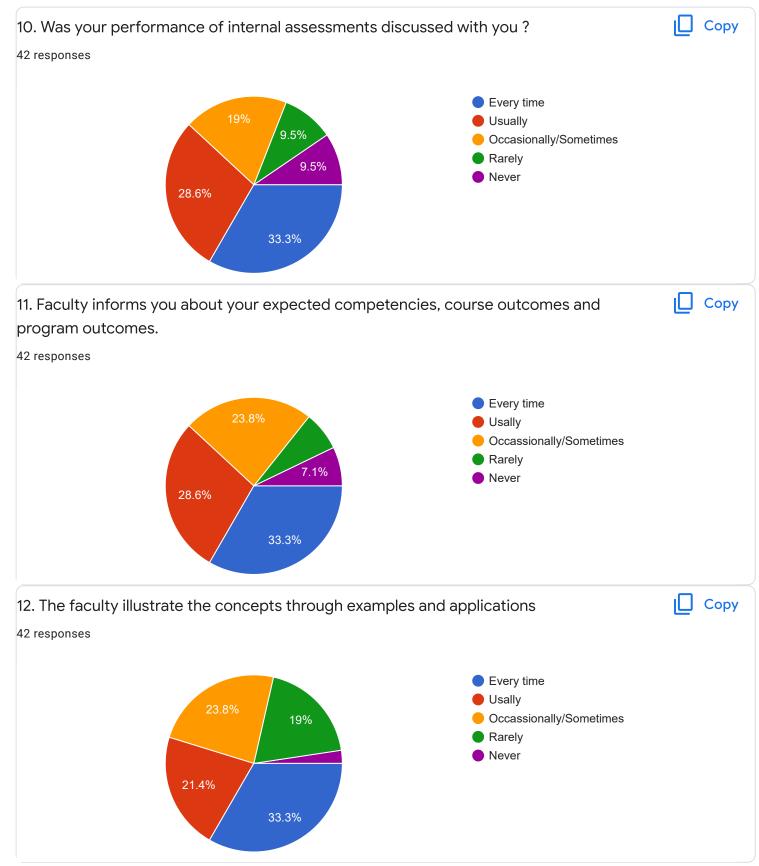

ime Management

### 42 responses



# 4. Class Discipline



Сору

42 responses













### Section A : Feedback on Faculty

V Sem B.Com

# Goods and Service Tax - I - Mr. Vinay kumar K S



### 2. Hold on Subject

### 42 responses



# 3. Time Management



Copy

Сору

ıП





# 4. Class Discipline











Section A : Feedback on Faculty

V Sem B.Com

Quantitative techniques - I - Dr. Dileep Kumar

#### Сору ıП 1. Impart of Knowledge 42 responses 15 11 (26.2%) 10 6 (14.3%) 5 (11.9%) 5 (11.9%) (19%) 5 3 (7.1%) 2 (4.8%) 2 (4.8%) 0 (0%) 0 (0%) 0 (0%) 0 0 1 2 3 4 5 6 7 8 9 10 2. Hold on Subject ıΩ Сору 42 responses 10.0 10(23.8%) 7 (16.7%) 7.5 6 (14.3%) 5 (11.9%) 5.0 4 (9.5%) 4 (9.5%) 3 (7.1%) 2 (4.8%) 2.5 1 (2.4%) 0 (0%) 0 (0%) 0.0 2 3 5 6 7 8 9 0 1 4 10

# 3. Time Management











.

## V Sem B.Com

## logical and Analytical reasoning - Mr. mohan D

### 1. Impart of Knowledge

#### 42 responses





ıLI

Сору









| 15. Faculty encourages you to participate in extra curr | ricular activities                                                                                              | 🔲 Сору |
|---------------------------------------------------------|-----------------------------------------------------------------------------------------------------------------|--------|
| 42 responses                                            |                                                                                                                 |        |
| 33.3% 9.5%<br>45.2%                                     | <ul> <li>Strongly agree</li> <li>Agree</li> <li