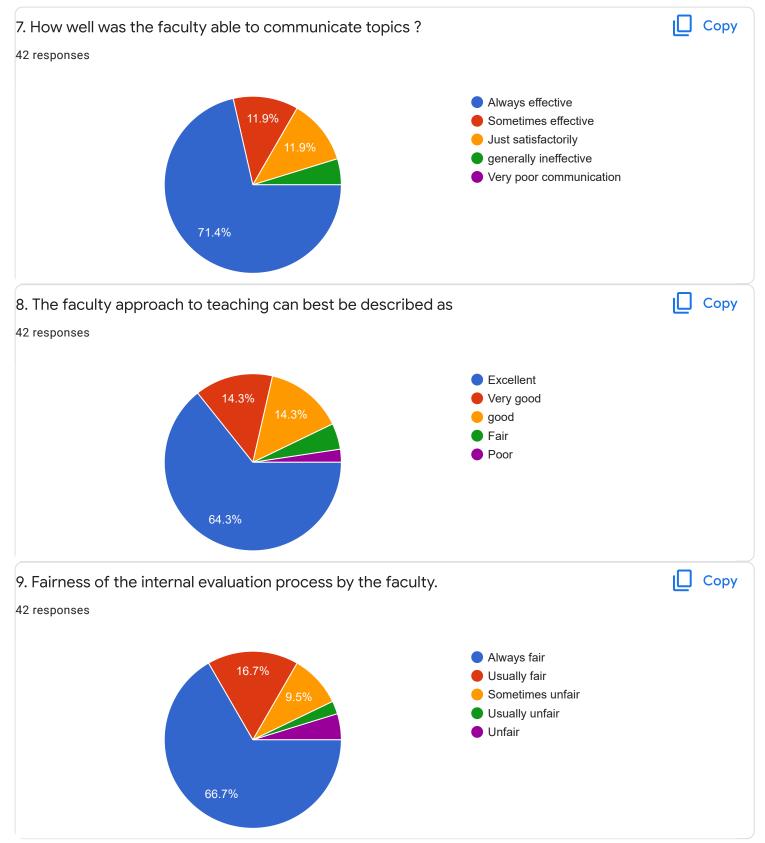

ail.com               |          |            |        |           |             | •   |

| 5/1/22, 4.10 T M                |  |
|---------------------------------|--|
| Enter your Mobile Number        |  |
| 42 responses                    |  |
| 9663790582                      |  |
| 7204091420                      |  |
| 6362534379                      |  |
| 8310676560                      |  |
| 9901708458                      |  |
| 7899332346                      |  |
| 9482538397                      |  |
| 6364130790                      |  |
| 7625021779                      |  |
| Section A : Feedback on Faculty |  |
|                                 |  |
| V Sem B.Com                     |  |
|                                 |  |

Financial Management - Mr. Rudramuni P B











V Sem B.Com

Income Tax - I - Mr. Praveen B

### 1. Impart of Knowledge

#### 42 responses



2. Hold on Subject

42 responses



ıLI

ıП

Сору



# 4. Class Discipline





ιŪ









## Section A : Feedback on Faculty

### V Sem B.Com

### Business Statistics - I \_ Ms. Ayesha Siddiqua



#### Сору 2. Hold on Subject 42 responses 15 11 (26.2%) 11 (26.2%) 10 6 (14.3%) 4 (9.5%) 5 2 (4.8%) 2 (4.8%) 2 (4.8%) 2 (4.8%) 1 (2.4%) 1 (2.4%) 0 (0%) 0 0 1 2 3 4 5 6 7 8 9 10 3. Time Management Сору 42 responses 15 11 (26.2%) 11 (26.2%) 10 4 (9.5%) 4 (9.5%) 5 3 (7.1%) 3 (7.1%) 2 (4.8%) 2 (4.8%) 1 (2.4%) 1 (2.4%) 0 (0%) 0 5 6 7 8 0 1 2 3 4 9 10 4. Class Discipline Сору 42 responses 15 11 (26.2%) 10 7 (16.7%) 7 (16.7%) 6 (14.3%) 5 3 (7,1%) 3 (7.1%) 2 (4.8%) 1 (2.4%) 1 (2.4%) 1 (2.4%)

3

4

5

6