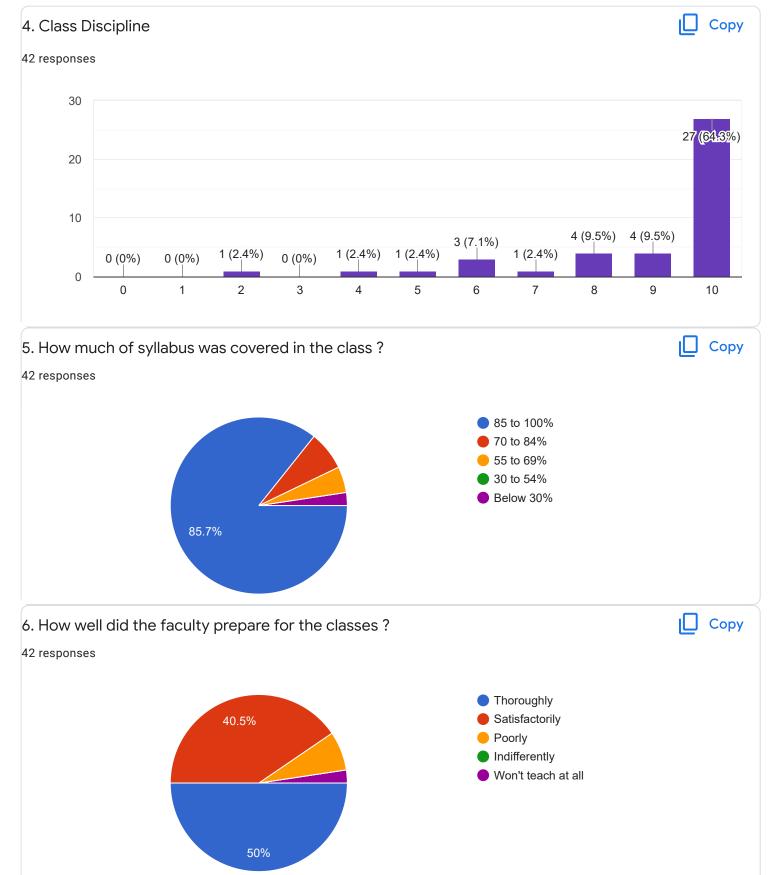

gmail.com               |          |            |        |           |             | •   |

| 5/1/22, 4.10 T M                |  |
|---------------------------------|--|
| Enter your Mobile Number        |  |
| 42 responses                    |  |
| 9663790582                      |  |
| 7204091420                      |  |
| 6362534379                      |  |
| 8310676560                      |  |
| 9901708458                      |  |
| 7899332346                      |  |
| 9482538397                      |  |
| 6364130790                      |  |
| 7625021779                      |  |
| Section A : Feedback on Faculty |  |
|                                 |  |
| V Sem B.Com                     |  |
|                                 |  |

Financial Management - Mr. Rudramuni P B











V Sem B.Com

Income Tax - I - Mr. Praveen B

### 1. Impart of Knowledge

#### 42 responses



2. Hold on Subject

42 responses



ıLI

ıП

Сору



# 4. Class Discipline





ιŪ









## Section A : Feedback on Faculty

### V Sem B.Com

### Business Statistics - I \_ Ms. Ayesha Siddiqua



#### Сору 2. Hold on Subject 42 responses 15 11 (26.2%) 11 (26.2%) 10 6 (14.3%) 4 (9.5%) 5 2 (4.8%) 2 (4.8%) 2 (4.8%) 2 (4.8%) 1 (2.4%) 1 (2.4%) 0 (0%) 0 0 1 2 3 4 5 6 7 8 9 10 3. Time Management Сору 42 responses 15 11 (26.2%) 11 (26.2%) 10 4 (9.5%) 4 (9.5%) 5 3 (7.1%) 3 (7.1%) 2 (4.8%) 2 (4.8%) 1 (2.4%) 1 (2.4%) 0 (0%) 0 5 6 7 8 0 1 2 3 4 9 10 4. Class Discipline Сору 42 responses 15 11 (26.2%) 10 7 (16.7%) 7 (16.7%) 6 (14.3%) 5 3 (7,1%) 3 (7.1%) 2 (4.8%) 1 (2.4%) 1 (2.4%) 1 (2.4%)

3

4

5