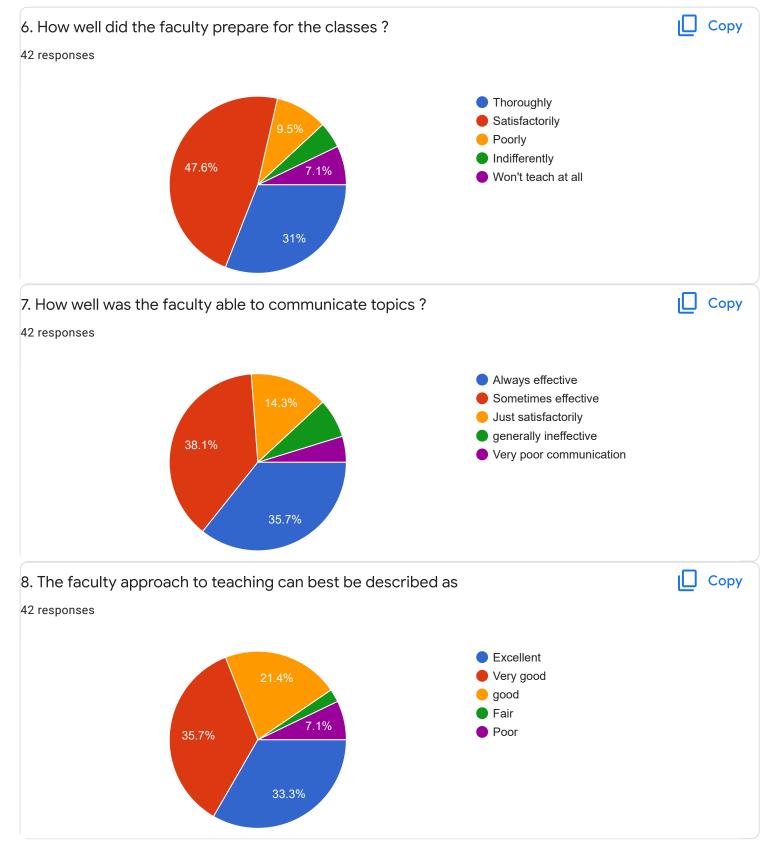

## Section A : Feedback on Faculty

### V Sem B.Com

### Business Statistics - I \_ Ms. Ayesha Siddiqua