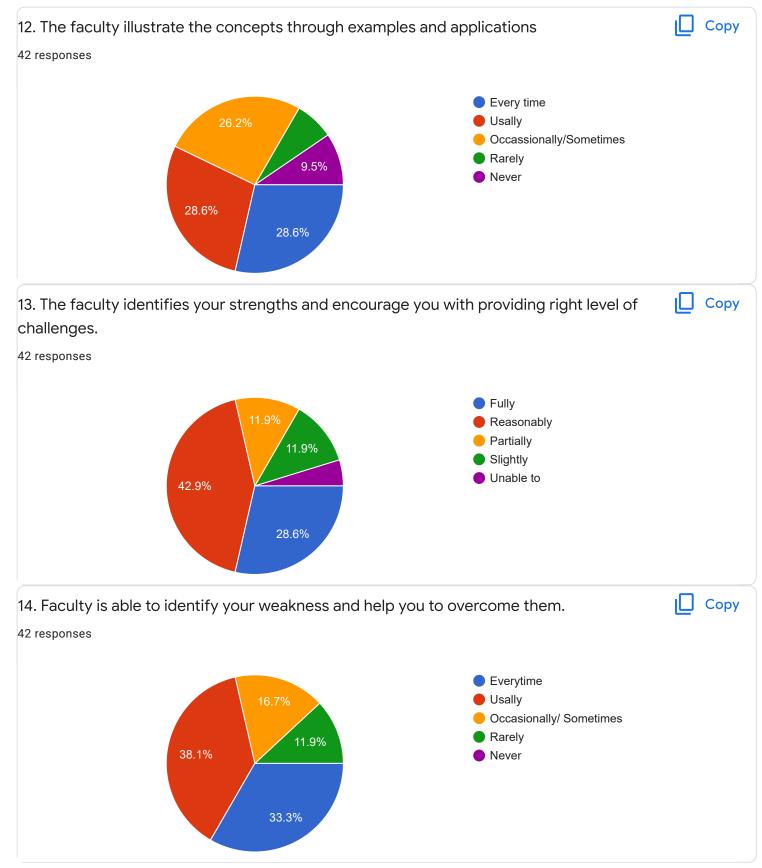

Number        |  |
| 42 responses                    |  |
| 9663790582                      |  |
| 7204091420                      |  |
| 6362534379                      |  |
| 8310676560                      |  |
| 9901708458                      |  |
| 7899332346                      |  |
| 9482538397                      |  |
| 6364130790                      |  |
| 7625021779                      |  |
| Section A : Feedback on Faculty |  |
|                                 |  |
| V Sem B.Com                     |  |
|                                 |  |

Financial Management - Mr. Rudramuni P B











V Sem B.Com

Income Tax - I - Mr. Praveen B

### 1. Impart of Knowledge

#### 42 responses



2. Hold on Subject

42 responses



ıLI

ıП

Сору



# 4. Class Discipline





ιŪ









## Section A : Feedback on Faculty

### V Sem B.Com

### Business Statistics - I \_ Ms. Ayesha Siddiqua



#### Сору 2. Hold on Subject 42 responses 15 11 (26.2%) 11 (26.2%) 10 6 (14.3%) 4 (9.5%) 5 2 (4.8%) 2 (4.8%) 2 (4.8%) 2 (4.8%) 1 (2.4%) 1 (2.4%) 0 (0%) 0 0 1 2 3 4 5 6 7 8 9 10 3. Time Management Сору 42 responses 15 11 (26.2%) 11 (26.2%) 10 4 (9.5%) 4 (9.5%) 5 3 (7.1%) 3 (7.1%) 2 (4.8%) 2 (4.8%) 1 (2.4%) 1 (2.4%) 0 (0%) 0 5 6 7 8 0 1 2 3 4 9 10 4. Class Discipline Сору 42 responses 15 11 (26.2%) 10 7 (16.7%) 7 (16.7%) 6 (14.3%) 5 3 (7,1%) 3 (7.1%) 2 (4.8%) 1 (2.4%) 1 (2.4%) 1 (2.4%)

3

4

5

6

7

8

9

2

0 (0%)

0

1

0

10









Section A : Feedback on Faculty

### V Sem B.Com

Elements of Cost Accounting -Mr. Satish V











V Sem B.Com

# Advanced Accounts - Mr. Abhi