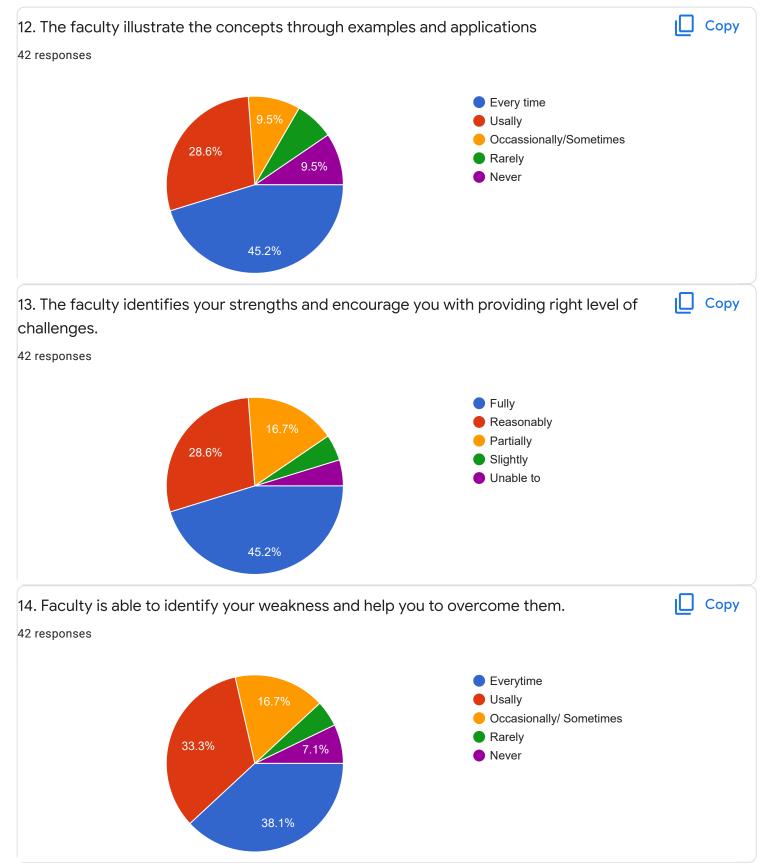

## Section A : Feedback on Faculty

### V Sem B.Com

### Business Statistics - I \_ Ms. Ayesha Siddiqua