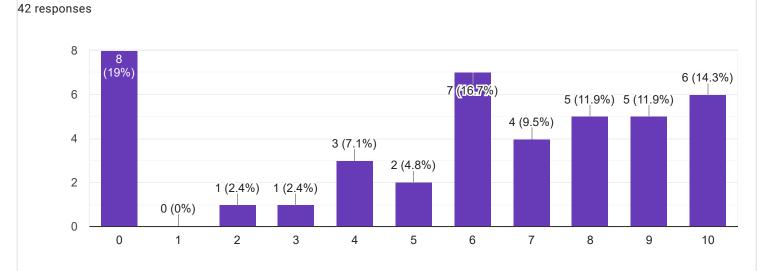

# 3. Time Management

### 42 responses



# 4. Class Discipline



Сору

42 responses













### Section A : Feedback on Faculty

V Sem B.Com

# Goods and Service Tax - I - Mr. Vinay kumar K S



### 2. Hold on Subject

### 42 responses



# 3. Time Management



Copy

Сору

ıП





# 4. Class Discipline











Section A : Feedback on Faculty

V Sem B.Com

Quantitative techniques - I - Dr. Dileep Kumar

#### Сору ıП 1. Impart of Knowledge 42 responses 15 11 (26.2%) 10 6 (14.3%) 5 (11.9%) 5 (11.9%) (19%) 5 3 (7.1%) 2 (4.8%) 2 (4.8%) 0 (0%) 0 (0%) 0 (0%) 0 0 1 2 3 4 5 6 7 8 9 10 2. Hold on Subject ıΩ Сору 42 responses 10.0 10(23.8%) 7 (16.7%) 7.5 6 (14.3%) 5 (11.9%) 5.0 4 (9.5%) 4 (9.5%) 3 (7.1%) 2 (4.8%) 2.5 1 (2.4%) 0 (0%) 0 (0%) 0.0 2 3 5 6 7 8 9 0 1 4 10

# 3. Time Management











.

## V Sem B.Com

## logical and Analytical reasoning - Mr. mohan D

### 1. Impart of Knowledge

#### 42 responses





ıLI

Сору









| 15. Faculty encourages you to participate in extra curr | ricular activities                                                                                              | 🔲 Сору |
|---------------------------------------------------------|-----------------------------------------------------------------------------------------------------------------|--------|
| 42 responses                                            |                                                                                                                 |        |
| 33.3% 9.5%<br>45.2%                                     | <ul> <li>Strongly agree</li> <li>Agree</l