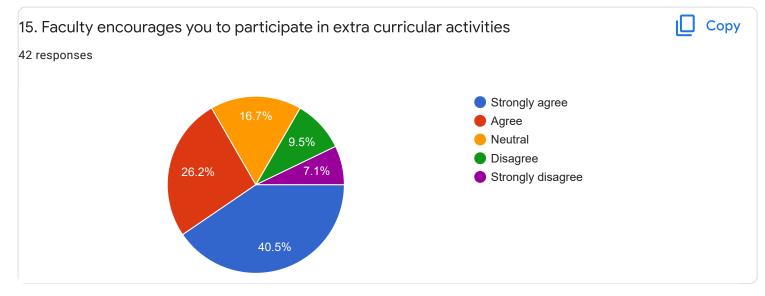

#### 42 responses

ıLI

Сору

| 15. Faculty encourages you to participate in extra curr | ricular activities                                                                                              | 🔲 Сору |
|---------------------------------------------------------|-----------------------------------------------------------------------------------------------------------------|--------|
| 42 responses                                            |                                                                                                                 |        |
| 33.3% 9.5%<br>45.2%                                     | <ul> <li>Strongly agree</li> <li>Agree</li> <li>Neutral</li> <li>Disagree</li> <li>Strongly disagree</li> </ul> |        |