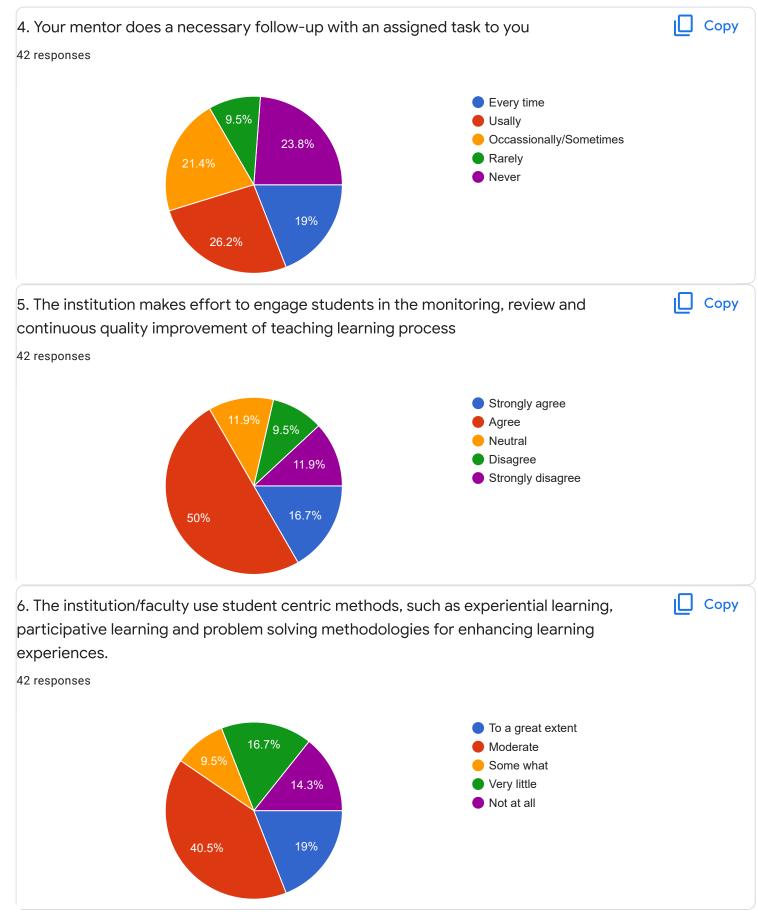

|   |
|   | no                                                             | I |
|   | nothing                                                        | l |
|   |                                                                |   |
|   | change theprincioak                                            |   |
|   | we dont need abhishek sir for 6th sem                          |   |
|   | no issues                                                      |   |
|   | iam not satisfied with teaching of ayesha mam and abhishek sir |   |
|   | please dont do lockdown                                        |   |
|   | plz put experience lectures                                    | • |
|   | Section B : Feedback about Institution                         |   |







| 10. Give three observation/suggestions to improve the overall teaching-learning experience in the |  |
|---------------------------------------------------------------------------------------------------|--|
| institution.                                                                                      |  |
| 11 responses                                                                                      |  |
|                                                                                                   |  |
| good                                                                                              |  |
|                                                                                                   |  |
| need to improve