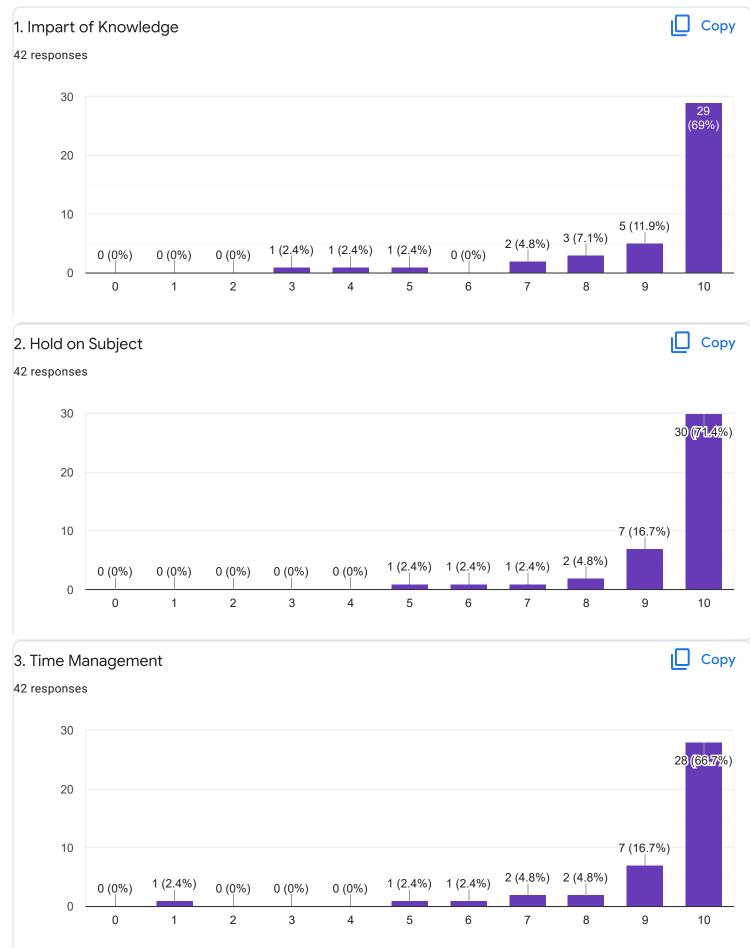

### 1. Impart of Knowledge

#### 42 responses

2. Hold on Subject

42 responses

ıLI

ıП

Сору