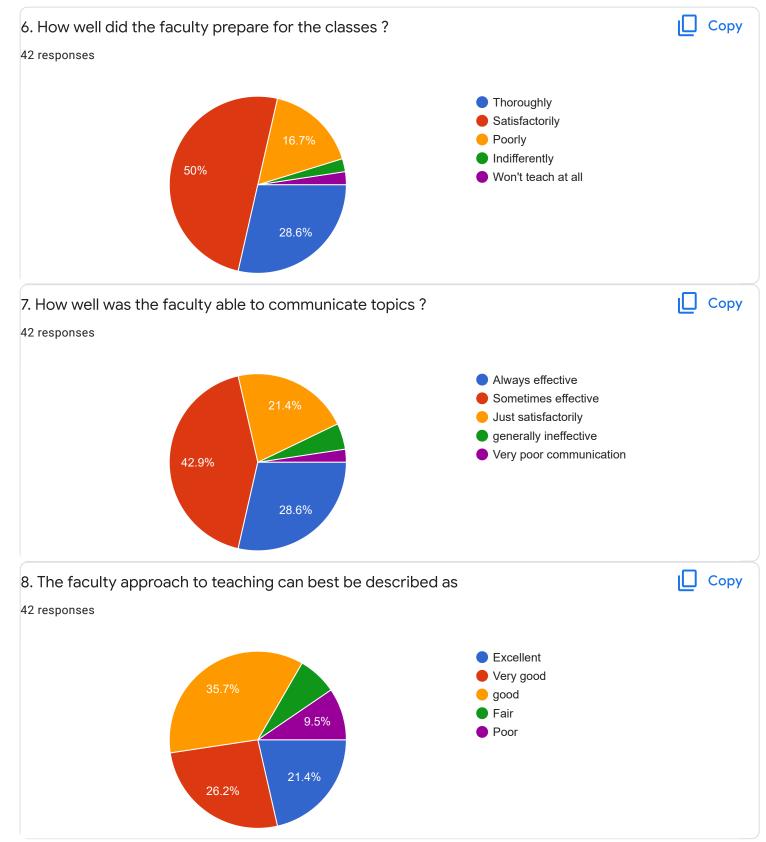

ile Number        |  |
| 42 responses                    |  |
| 9663790582                      |  |
| 7204091420                      |  |
| 6362534379                      |  |
| 8310676560                      |  |
| 9901708458                      |  |
| 7899332346                      |  |
| 9482538397                      |  |
| 6364130790                      |  |
| 7625021779                      |  |
| Section A : Feedback on Faculty |  |
|                                 |  |
| V Sem B.Com                     |  |
|                                 |  |

Financial Management - Mr. Rudramuni P B











V Sem B.Com

Income Tax - I - Mr. Praveen B

### 1. Impart of Knowledge

#### 42 responses



2. Hold on Subject

42 responses



ıLI

ıП

Сору



# 4. Class Discipline





ιŪ









## Section A : Feedback on Faculty

### V Sem B.Com

### Business Statistics - I \_ Ms. Ayesha Siddiqua



#### Сору 2. Hold on Subject 42 responses 15 11 (26.2%) 11 (26.2%) 10 6 (14.3%) 4 (9.5%) 5 2 (4.8%) 2 (4.8%) 2 (4.8%) 2 (4.8%) 1 (2.4%) 1 (2.4%) 0 (0%) 0 0 1 2 3 4 5 6 7 8 9 10 3. Time Management Сору 42 responses 15 11 (26.2%) 11 (26.2%) 10 4 (9.5%) 4 (9.5%) 5 3 (7.1%) 3 (7.1%) 2 (4.8%) 2 (4.8%) 1 (2.4%) 1 (2.4%) 0 (0%) 0 5 6 7 8 0 1 2 3 4 9 10 4. Class Discipline Сору 42 responses 15 11 (26.2%) 10 7 (16.7%) 7 (16.7%) 6 (14.3%) 5 3 (7,1%) 3 (7.1%) 2 (4.8%) 1 (2.4%) 1 (2.4%) 1 (2.4%)

3

4

5

6

7

8

9

2

0 (0%)

0

1

0

10









Section A : Feedback on Faculty

### V Sem B.Com

Elements of Cost Accounting -Mr. Satish V











V Sem B.Com

# Advanced Accounts - Mr.