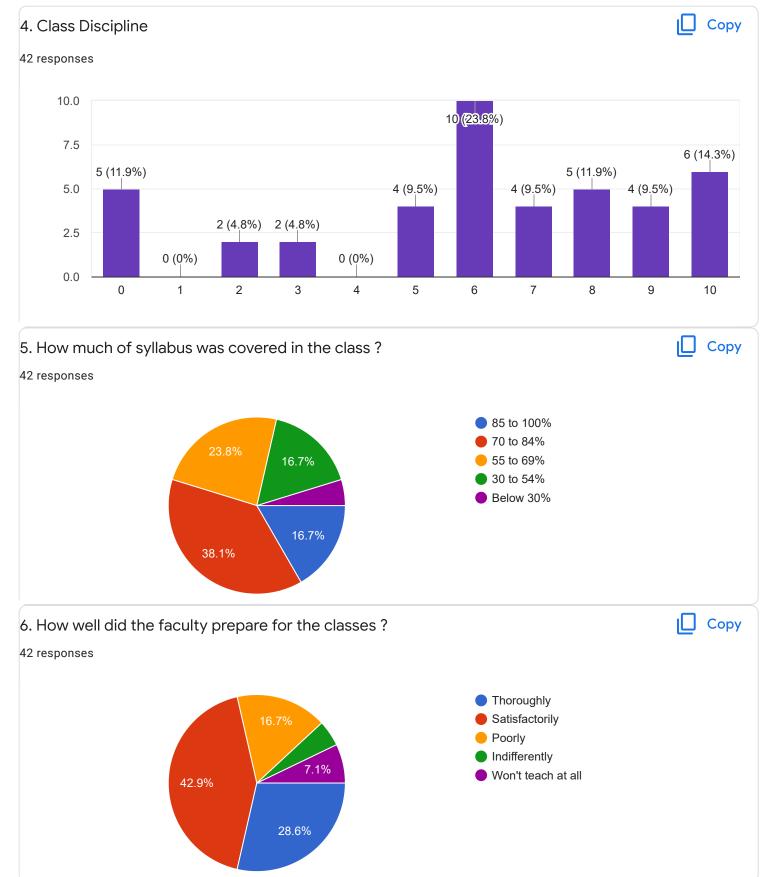

# 4. Class Discipline

ιŪ

#### Сору 2. Hold on Subject 42 responses 15 11 (26.2%) 11 (26.2%) 10 6 (14.3%) 4 (9.5%) 5 2 (4.8%) 2 (4.8%) 2 (4.8%) 2 (4.8%) 1 (2.4%) 1 (2.4%) 0 (0%) 0 0 1 2 3 4 5 6 7 8 9 10 3. Time Management Сору 42 responses 15 11 (26.2%) 11 (26.2%) 10 4 (9.5%) 4 (9.5%) 5 3 (7.1%) 3 (7.1%) 2 (4.8%) 2 (4.8%) 1 (2.4%) 1 (2.4%) 0 (0%) 0 5 6 7 8 0 1 2 3 4 9 10 4. Class Discipline Сору 42 responses 15 11 (26.2%) 10 7 (16.7%) 7 (16.7%) 6 (14.3%) 5 3 (7,1%) 3 (7.1%) 2 (4.8%) 1 (2.4%) 1 (2.4%) 1 (2.4%)