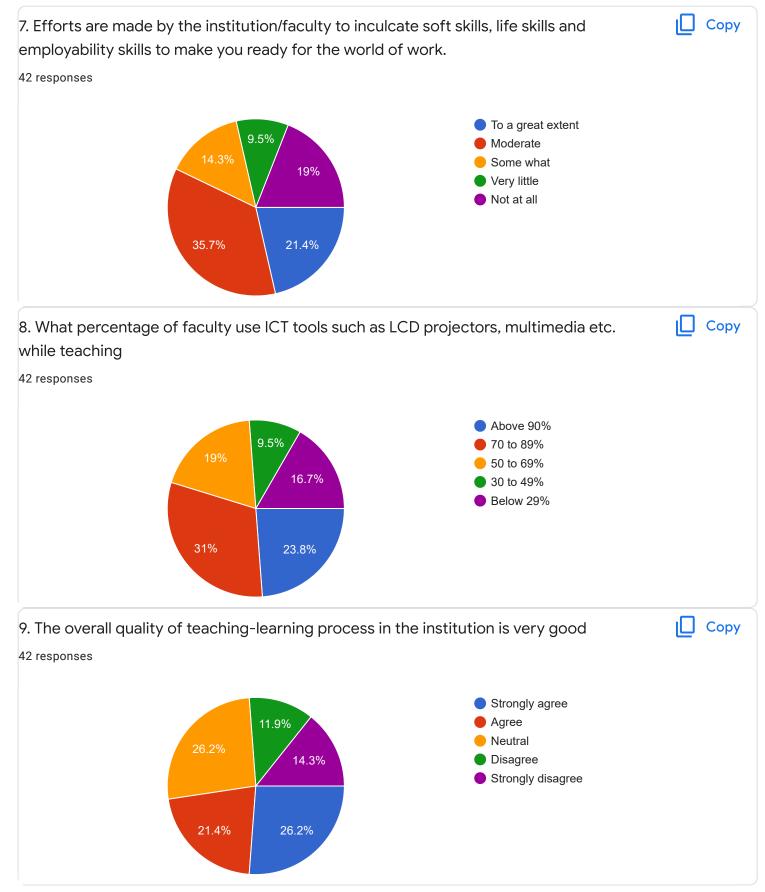

|   |
|   | no                                                             | I |
|   | nothing                                                        | l |
|   |                                                                |   |
|   | change theprincioak                                            |   |
|   | we dont need abhishek sir for 6th sem                          |   |
|   | no issues                                                      |   |
|   | iam not satisfied with teaching of ayesha mam and abhishek sir |   |
|   | please dont do lockdown                                        |   |
|   | plz put experience lectures                                    | • |
|   | Section B : Feedback about Institution                         |   |







| 10. Give three observation/suggestions to improve the overall teaching-learning experience in the |  |
|---------------------------------------------------------------------------------------------------|--|
| institution.                                                                                      |  |
| 11 responses                                                                                      |  |
|                                                                                                   |  |
| good                                                                                              |  |
|                                                                                                   |  |
| need to improve