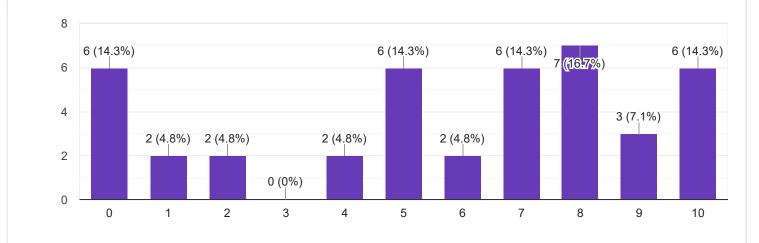

#### Сору 2. Hold on Subject 42 responses 15 11 (26.2%) 11 (26.2%) 10 6 (14.3%) 4 (9.5%) 5 2 (4.8%) 2 (4.8%) 2 (4.8%) 2 (4.8%) 1 (2.4%) 1 (2.4%) 0 (0%) 0 0 1 2 3 4 5 6 7 8 9 10 3. Time Management Сору 42 responses 15 11 (26.2%) 11 (26.2%) 10 4 (9.5%) 4 (9.5%) 5 3 (7.1%) 3 (7.1%) 2 (4.8%) 2 (4.8%) 1 (2.4%) 1 (2.4%) 0 (0%) 0 5 6 7 8 0 1 2 3 4 9 10 4. Class Discipline Сору 42 responses 15 11 (26.2%) 10 7 (16.7%) 7 (16.7%) 6 (14.3%) 5 3 (7,1%) 3 (7.1%) 2 (4.8%) 1 (2.4%) 1 (2.4%) 1 (2.4%)