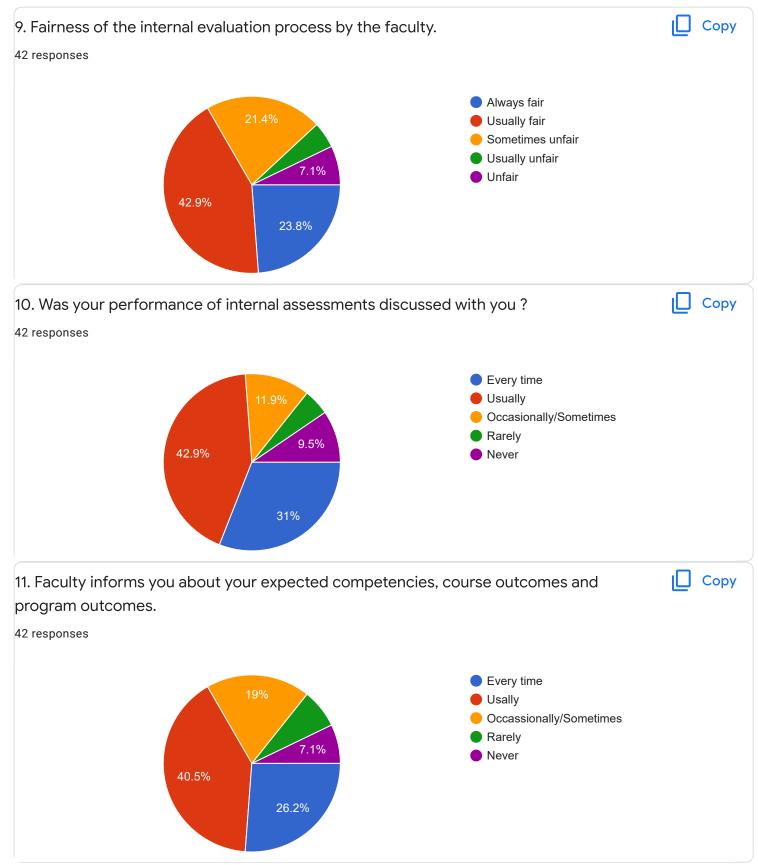

e Number        |  |
| 42 responses                    |  |
| 9663790582                      |  |
| 7204091420                      |  |
| 6362534379                      |  |
| 8310676560                      |  |
| 9901708458                      |  |
| 7899332346                      |  |
| 9482538397                      |  |
| 6364130790                      |  |
| 7625021779                      |  |
| Section A : Feedback on Faculty |  |
|                                 |  |
| V Sem B.Com                     |  |
|                                 |  |

Financial Management - Mr. Rudramuni P B











V Sem B.Com

Income Tax - I - Mr. Praveen B

### 1. Impart of Knowledge

#### 42 responses



2. Hold on Subject

42 responses



ıLI

ıП

Сору



# 4. Class Discipline





ιŪ









## Section A : Feedback on Faculty

### V Sem B.Com

### Business Statistics - I \_ Ms. Ayesha Siddiqua



#### Сору 2. Hold on Subject 42 responses 15 11 (26.2%) 11 (26.2%) 10 6 (14.3%) 4 (9.5%) 5 2 (4.8%) 2 (4.8%) 2 (4.8%) 2 (4.8%) 1 (2.4%) 1 (2.4%) 0 (0%) 0 0 1 2 3 4 5 6 7 8 9 10 3. Time Management Сору 42 responses 15 11 (26.2%) 11 (26.2%) 10 4 (9.5%) 4 (9.5%) 5 3 (7.1%) 3 (7.1%) 2 (4.8%) 2 (4.8%) 1 (2.4%) 1 (2.4%) 0 (0%) 0 5 6 7 8 0 1 2 3 4 9 10 4. Class Discipline Сору 42 responses 15 11 (26.2%) 10 7 (16.7%) 7 (16.7%) 6 (14.3%) 5 3 (7,1%) 3 (7.1%) 2 (4.8%) 1 (2.4%) 1 (2.4%) 1 (2.4%)

3

4

5

6

7

8

9

2

0 (0%)

0

1

0

10









Section A : Feedback on Faculty

### V Sem B.Com

Elements of Cost Accounting -Mr. Satish V











V Sem B.Com

# Advanced Accounts - Mr. Ab