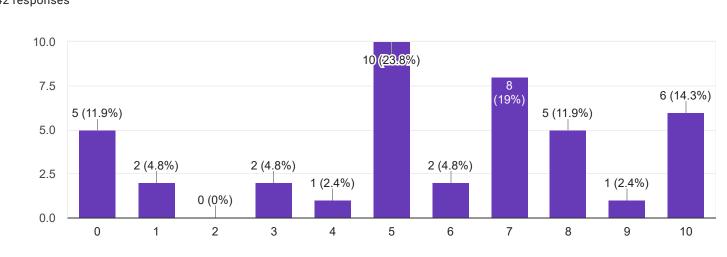

#### Сору 2. Hold on Subject 42 responses 15 11 (26.2%) 11 (26.2%) 10 6 (14.3%) 4 (9.5%) 5 2 (4.8%) 2 (4.8%) 2 (4.8%) 2 (4.8%) 1 (2.4%) 1 (2.4%) 0 (0%) 0 0 1 2 3 4 5 6 7 8 9 10 3. Time Management Сору 42 responses 15 11 (26.2%) 11 (26.2%) 10 4 (9.5%) 4 (9.5%) 5 3 (7.1%) 3 (7.1%) 2 (4.8%) 2 (4.8%) 1 (2.4%) 1 (2.4%) 0 (0%) 0 5 6 7 8 0 1 2 3 4 9 10 4. Class Discipline Сору 42 responses 15 11 (26.2%) 10 7 (16.7%) 7 (16.7%) 6 (14.3%) 5 3 (7,1%) 3 (7.1%) 2 (4.8%) 1 (2.4%) 1 (2.4%) 1 (2.4%)