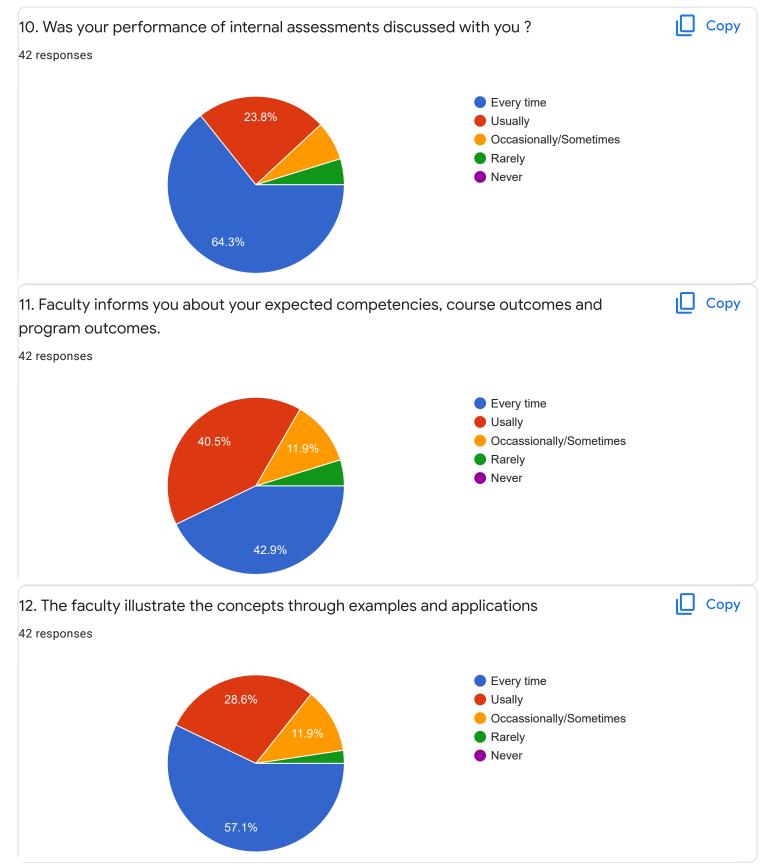

l.com               |          |            |        |           |             | •   |

| 5/1/22, 4.10 T M                |  |
|---------------------------------|--|
| Enter your Mobile Number        |  |
| 42 responses                    |  |
| 9663790582                      |  |
| 7204091420                      |  |
| 6362534379                      |  |
| 8310676560                      |  |
| 9901708458                      |  |
| 7899332346                      |  |
| 9482538397                      |  |
| 6364130790                      |  |
| 7625021779                      |  |
| Section A : Feedback on Faculty |  |
|                                 |  |
| V Sem B.Com                     |  |
|                                 |  |

Financial Management - Mr. Rudramuni P B











V Sem B.Com

Income Tax - I - Mr. Praveen B

### 1. Impart of Knowledge

#### 42 responses



2. Hold on Subject

42 responses



ıLI

ıП

Сору



# 4. Class Discipline





ιŪ









## Section A : Feedback on Faculty

### V Sem B.Com

### Business Statistics - I \_ Ms. Ayesha Siddiqua



#### Сору 2. Hold on Subject 42 responses 15 11 (26.2%) 11 (26.2%) 10 6 (14.3%) 4 (9.5%) 5 2 (4.8%) 2 (4.8%) 2 (4.8%) 2 (4.8%) 1 (2.4%) 1 (2.4%) 0 (0%) 0 0 1 2 3 4 5 6 7 8 9 10 3. Time Management Сору 42 responses 15 11 (26.2%) 11 (26.2%) 10 4 (9.5%) 4 (9.5%) 5 3 (7.1%) 3 (7.1%) 2 (4.8%) 2 (4.8%) 1 (2.4%) 1 (2.4%) 0 (0%) 0 5 6 7 8 0 1 2 3 4 9 10 4. Class Discipline Сору 42 responses 15 11 (26.2%) 10 7 (16.7%) 7 (16.7%) 6 (14.3%) 5 3 (7,1%) 3 (7.1%) 2 (4.8%) 1 (2.4%) 1 (2.4%) 1 (2.4%)

3

4

5

6

7