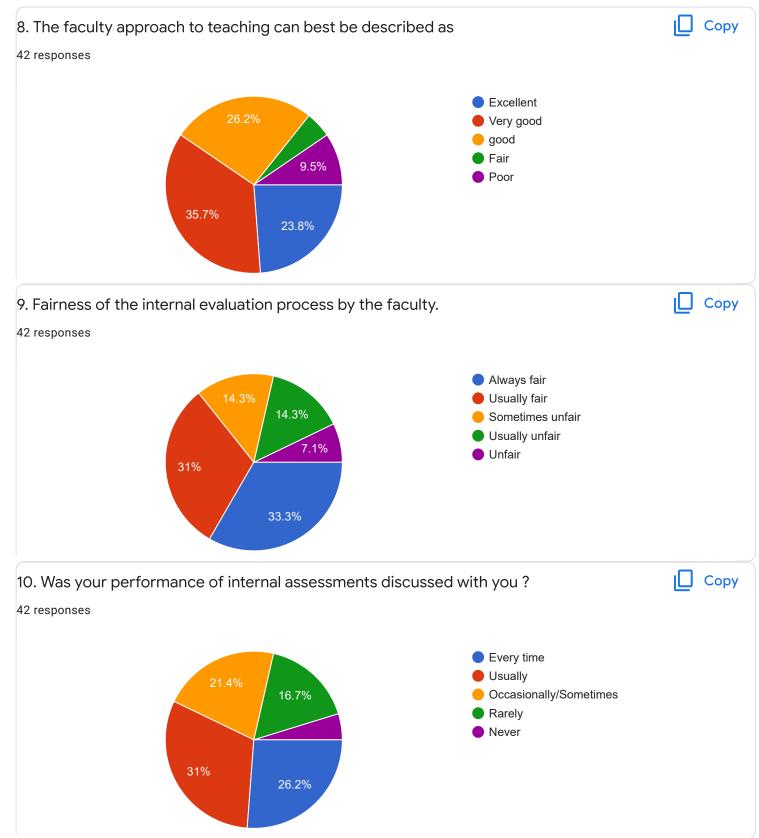

## Section A : Feedback on Faculty

### V Sem B.Com

### Business Statistics - I \_ Ms. Ayesha Siddiqua