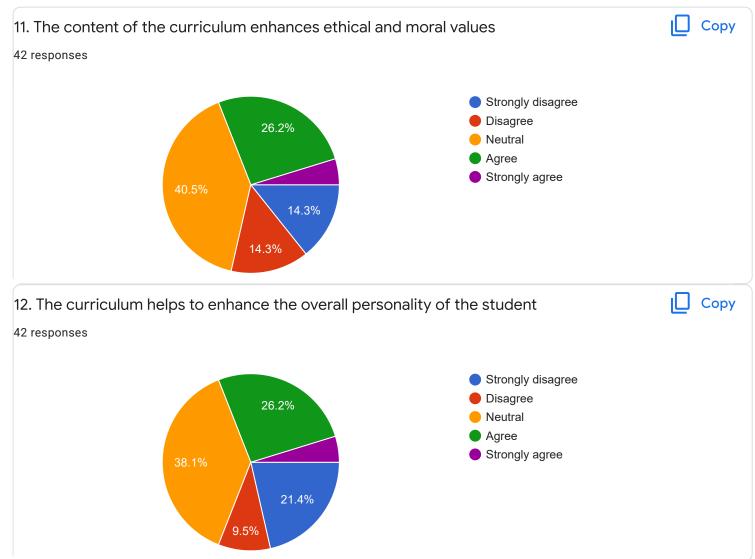

|  |
| <ul> <li>Strongly disagree</li> <li>Disagree</li> </ul>                                           |  |
| 31% Neutral                                                                                       |  |
| 19% Agree                                                                                         |  |
| Strongly agree                                                                                    |  |
|                                                                                                   |  |
| 23.8% 26.2%                                                                                       |  |
|                                                                                                   |  |









## 13. Any suggestions

13 responses

no

need to improve

good

every thing is perfect

not good not bad

noyhing

but the portions are not covered on time

bad

need complete all the syllbus on time that we can study throughly and want some activities in class some functions in college