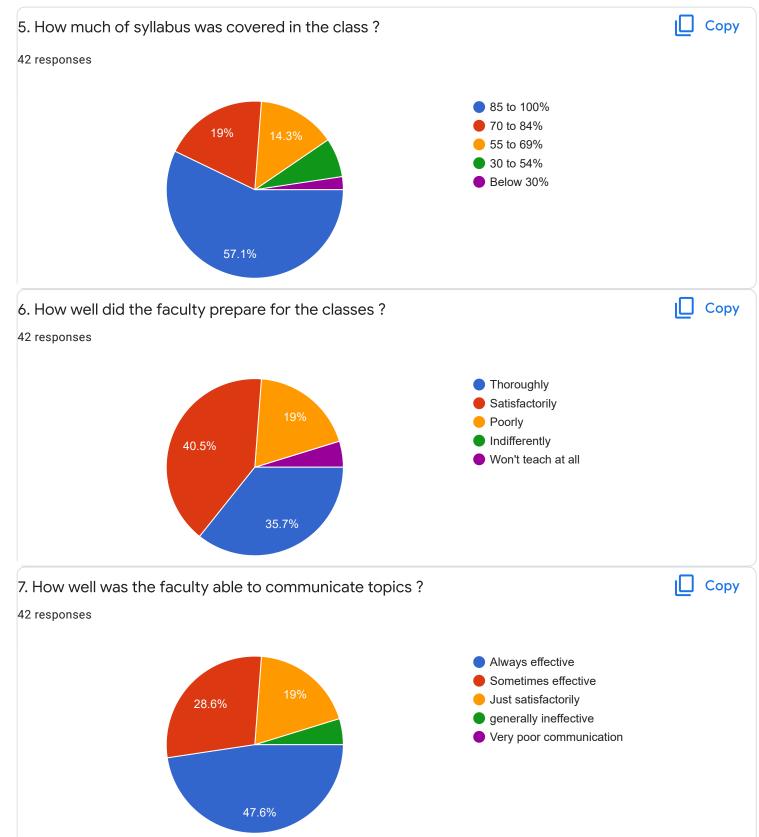

- Mr. Praveen B

### 1. Impart of Knowledge

#### 42 responses



2. Hold on Subject

42 responses



ıLI

ıП

Сору



# 4. Class Discipline





ιŪ









## Section A : Feedback on Faculty

### V Sem B.Com

### Business Statistics - I \_ Ms. Ayesha Siddiqua



#### Сору 2. Hold on Subject 42 responses 15 11 (26.2%) 11 (26.2%) 10 6 (14.3%) 4 (9.5%) 5 2 (4.8%) 2 (4.8%) 2 (4.8%) 2 (4.8%) 1 (2.4%) 1 (2.4%) 0 (0%) 0 0 1 2 3 4 5 6 7 8 9 10 3. Time Management Сору 42 responses 15 11 (26.2%) 11 (26.2%) 10 4 (9.5%) 4 (9.5%) 5 3 (7.1%) 3 (7.1%) 2 (4.8%) 2 (4.8%) 1 (2.4%) 1 (2.4%) 0 (0%) 0 5 6 7 8 0 1 2 3 4 9 10 4. Class Discipline Сору 42 responses 15 11 (26.2%) 10 7 (16.7%) 7 (16.7%) 6 (14.3%) 5 3 (7,1%) 3 (7.1%) 2 (4.8%) 1 (2.4%) 1 (2.4%) 1 (2.4%)

3

4

5

6

7

8

9

2

0 (0%)

0

1

0

10









Section A : Feedback on Faculty

### V Sem B.Com

Elements of Cost Accounting -Mr. Satish V











V Sem B.Com

# Advanced Accounts - Mr. Abhishek S

### 1. Impart of Knowledge

#### 42 responses





42 responses



ıl I

ıЦ

Copy

### 3. Time Management

### 42 responses



# 4. Class Discipline



Сору

42 responses













### Section A : Feedback on Faculty

V Sem B.Com

# Goods and Service Tax - I - Mr. Vinay kumar K S



### 2. Hold on Subject

### 42 responses



# 3. Time Management



Copy

Сору

ıП





# 4. Class Discipline











Section A : Feedback on Faculty

V Sem B.Com

Quantitative techniques - I - Dr. Dileep Kumar

#### Сору ıП 1. Impart of Knowledge 42 responses 15 11 (26.2%) 10 6 (14.3%) 5 (11.9%) 5 (11.9%) (19%) 5 3 (7.1%) 2 (4.8%) 2 (4.8%) 0 (0%