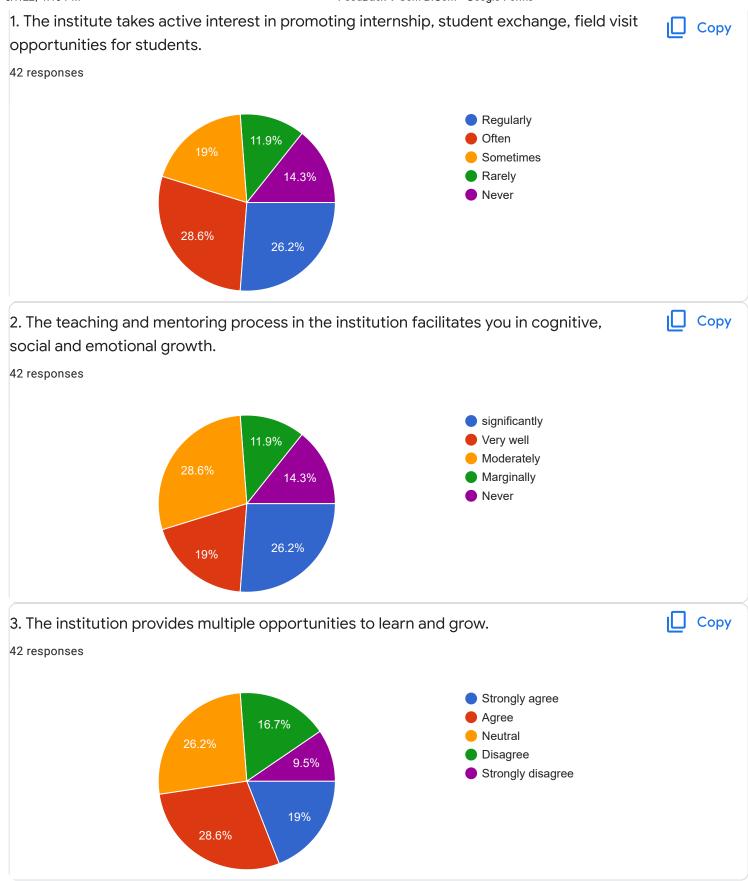

|   |
|   | no                                                             | I |
|   | nothing                                                        | l |
|   |                                                                |   |
|   | change theprincioak                                            |   |
|   | we dont need abhishek sir for 6th sem                          |   |
|   | no issues                                                      |   |
|   | iam not satisfied with teaching of ayesha mam and abhishek sir |   |
|   | please dont do lockdown                                        |   |
|   | plz put experience lectures                                    | • |
|   | Section B : Feedback about Institution                         |   |







| 10. Give three observation/suggestions to improve the overall teaching-learning experience in the |  |
|---------------------------------------------------------------------------------------------------|--|
| institution.                                                                                      |  |
| 11 responses                                                                                      |  |
|                                                                                                   |  |
| good                                                                                              |  |
|                                                                                                   |  |
| need to improve