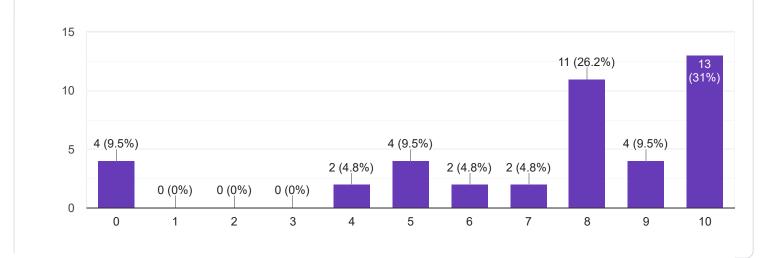

#### Сору 2. Hold on Subject 42 responses 15 11 (26.2%) 11 (26.2%) 10 6 (14.3%) 4 (9.5%) 5 2 (4.8%) 2 (4.8%) 2 (4.8%) 2 (4.8%) 1 (2.4%) 1 (2.4%) 0 (0%) 0 0 1 2 3 4 5 6 7 8 9 10 3. Time Management Сору 42 responses 15 11 (26.2%) 11 (26.2%) 10 4 (9.5%) 4 (9.5%) 5 3 (7.1%) 3 (7.1%) 2 (4.8%) 2 (4.8%) 1 (2.4%) 1 (2.4%) 0 (0%) 0 5 6 7 8 0 1 2 3 4 9 10 4. Class Discipline Сору 42 responses 15 11 (26.2%) 10 7 (16.7%) 7 (16.7%) 6 (14.3%) 5 3 (7,1%) 3 (7.1%) 2 (4.8%) 1 (2.4%) 1 (2.4%) 1 (2.4%)