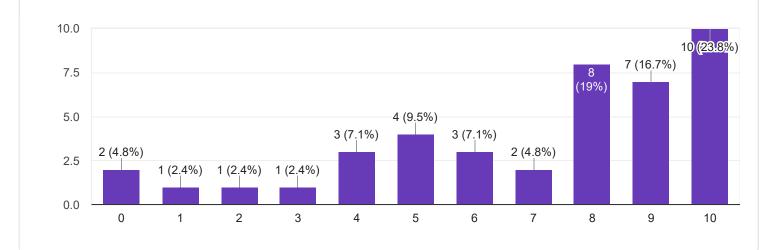

#### Сору ıП 1. Impart of Knowledge 42 responses 15 11 (26.2%) 10 6 (14.3%) 5 (11.9%) 5 (11.9%) (19%) 5 3 (7.1%) 2 (4.8%) 2 (4.8%) 0 (0%) 0 (0%) 0 (0%) 0 0 1 2 3 4 5 6 7 8 9 10 2. Hold on Subject ıΩ Сору 42 responses 10.0 10(23.8%) 7 (16.7%) 7.5 6 (14.3%) 5 (11.9%) 5.0 4 (9.5%) 4 (9.5%) 3 (7.1%) 2 (4.8%) 2.5 1 (2.4%) 0 (0%) 0 (0%) 0.0 2 3 5 6 7 8 9 0 1 4 10