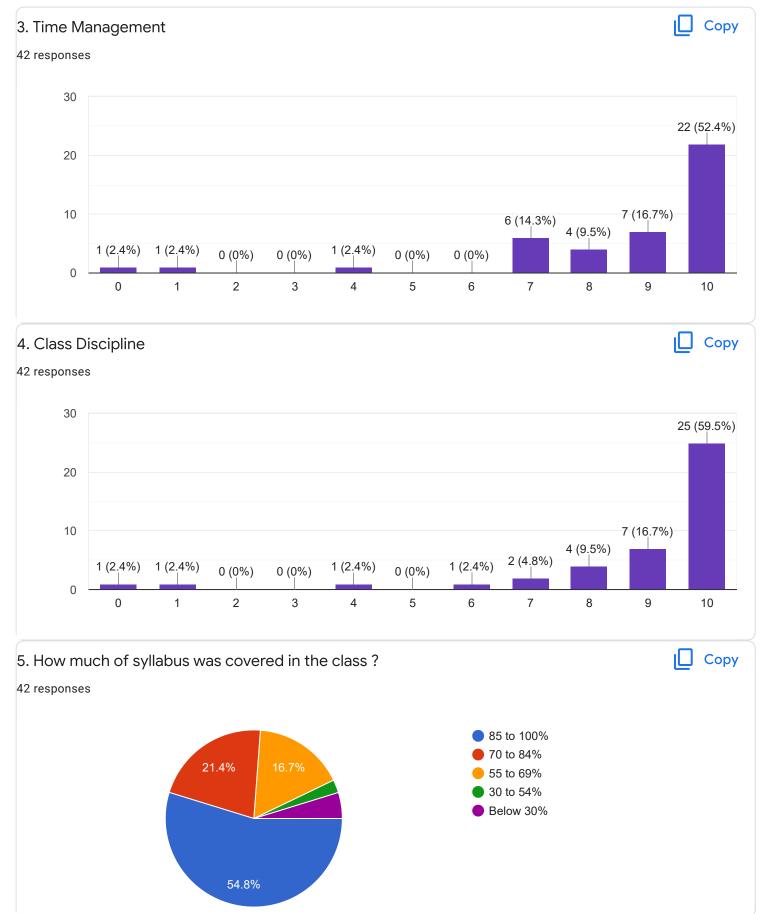

B.Com

# Goods and Service Tax - I - Mr. Vinay kumar K S



### 2. Hold on Subject

### 42 responses



# 3. Time Management



Copy

Сору

ıП





# 4. Class Discipline











Section A : Feedback on Faculty

V Sem B.Com

Quantitative techniques - I - Dr. Dileep Kumar

#### Сору ıП 1. Impart of Knowledge 42 responses 15 11 (26.2%) 10 6 (14.3%) 5 (11.9%) 5 (11.9%) (19%) 5 3 (7.1%) 2 (4.8%) 2 (4.8%) 0 (0%) 0 (0%) 0 (0%) 0 0 1 2 3 4 5 6 7 8 9 10 2. Hold on Subject ıΩ Сору 42 responses 10.0 10(23.8%) 7 (16.7%) 7.5 6 (14.3%) 5 (11.9%) 5.0 4 (9.5%) 4 (9.5%) 3 (7.1%) 2 (4.8%) 2.5 1 (2.4%) 0 (0%) 0 (0%) 0.0 2 3 5 6 7 8 9 0 1 4 10

# 3. Time Management











.

## V Sem B.Com

## logical and Analytical reasoning - Mr. mohan D

### 1. Impart of Knowledge

#### 42 responses





ıLI

Сору









| 15. Faculty encourages you to participate in extra curr | ricular activities                                                                                              | 🔲 Сору |
|---------------------------------------------------------|-----------------------------------------------------------------------------------------------------------------|--------|
| 42 responses                                            |                                                                                                                 |        |
| 33.3% 9.5%<br>45.2%                                     | <ul> <li>Strongly agree</li> <li>Agree</li> <li>Neutral</li> <li>Disagree</li> <li>Strongly disagree</li> </ul> |        |

Suggestions/Remarks-

# If any Suggestions/Remarks-

| 2 |