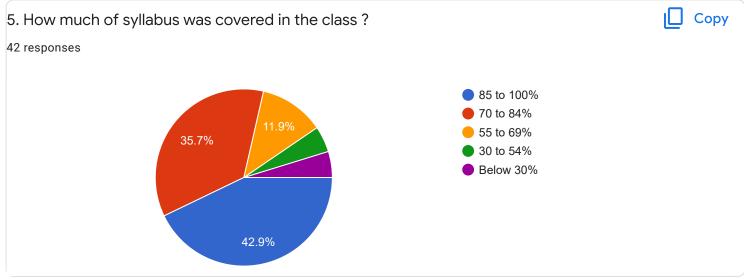

| 10. Give three observation/suggestions to improve the overall teaching-learning experience in the |  |
|---------------------------------------------------------------------------------------------------|--|
| institution.                                                                                      |  |
| 11 responses                                                                                      |  |
|                                                                                                   |  |
| good                                                                                              |  |
|                                                                                                   |  |
| need to improve                                                                                   |  |
| osm                                                                                               |  |
|                                                                                                   |  |
| no                                                                                                |  |
|                                                                                                   |  |
| they should interact more with students                                                           |  |
| giving freedom to students                                                                        |  |
|                                                                                                   |  |
| why u need                                                                                        |  |
| near and had                                                                                      |  |
| poor and bad                                                                                      |  |
| need experienced faculty                                                                          |  |
| need to concentrate from exam point of view.                                                      |  |
| Section C: Feedback on Curriculum                                                                 |  |
|                                                                                                   |  |
| 1. Content of the syllabus is up-to-date                                                          |  |
| 42 responses                                                                                      |  |
|                                                                                                   |  |
| <ul> <li>Strongly disagree</li> <li>Disagree</li> </ul>                                           |  |
| 31% Neutral                                                                                       |  |
| 19% Agree                                                                                         |  |
| Strongly agree                                                                                    |  |
|                                                                                                   |  |
| 23.8% 26.2%                                                                                       |  |
|                                                                                                   |  |