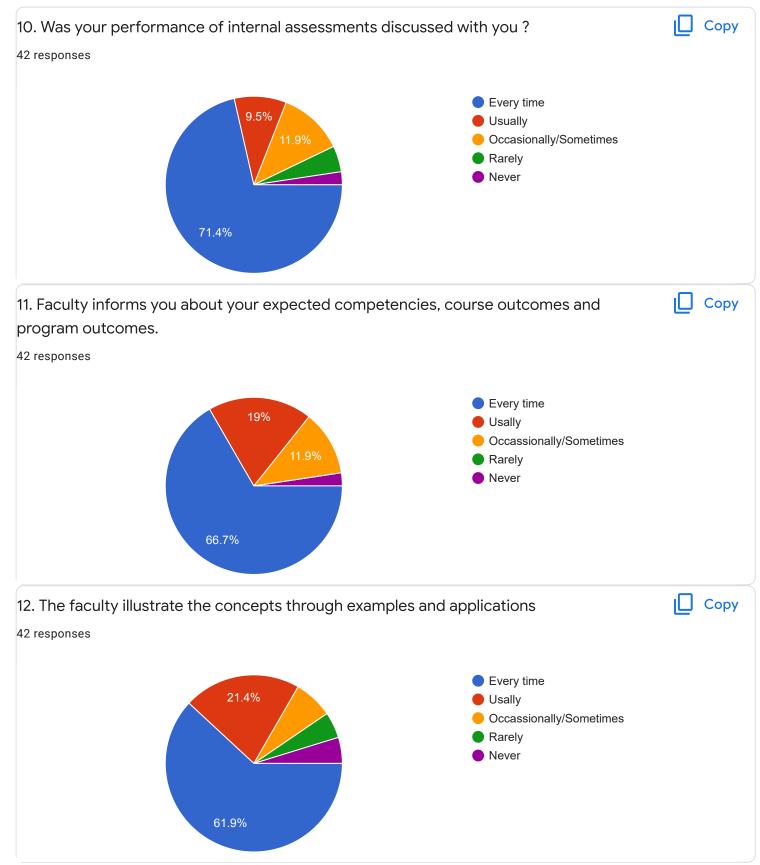

## Section A : Feedback on Faculty

### V Sem B.Com

### Business Statistics - I \_ Ms. Ayesha Siddiqua