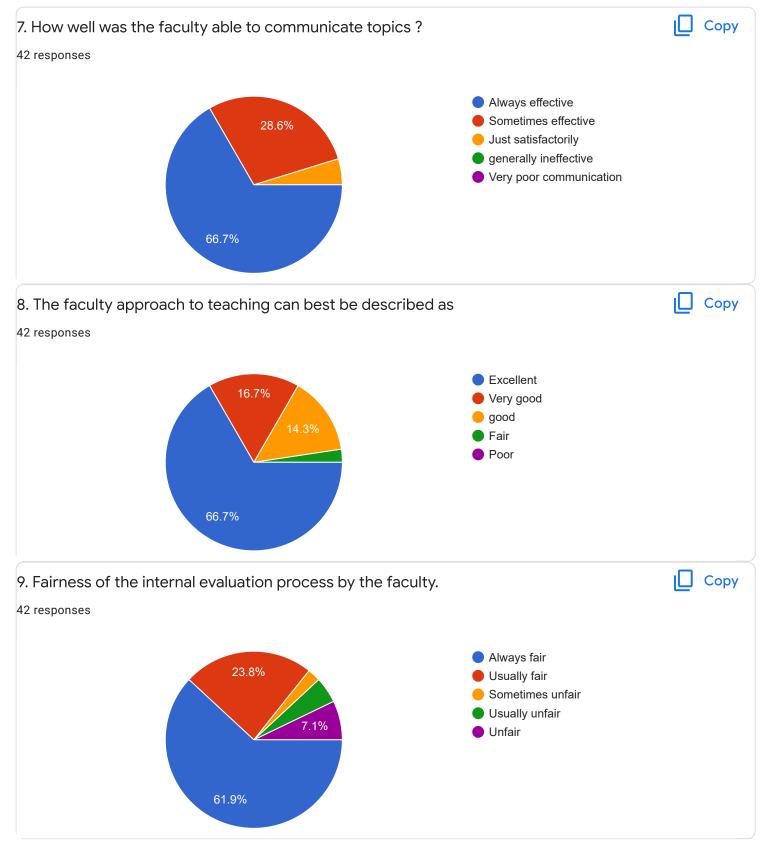

## Section A : Feedback on Faculty

### V Sem B.Com

### Business Statistics - I \_ Ms. Ayesha Siddiqua