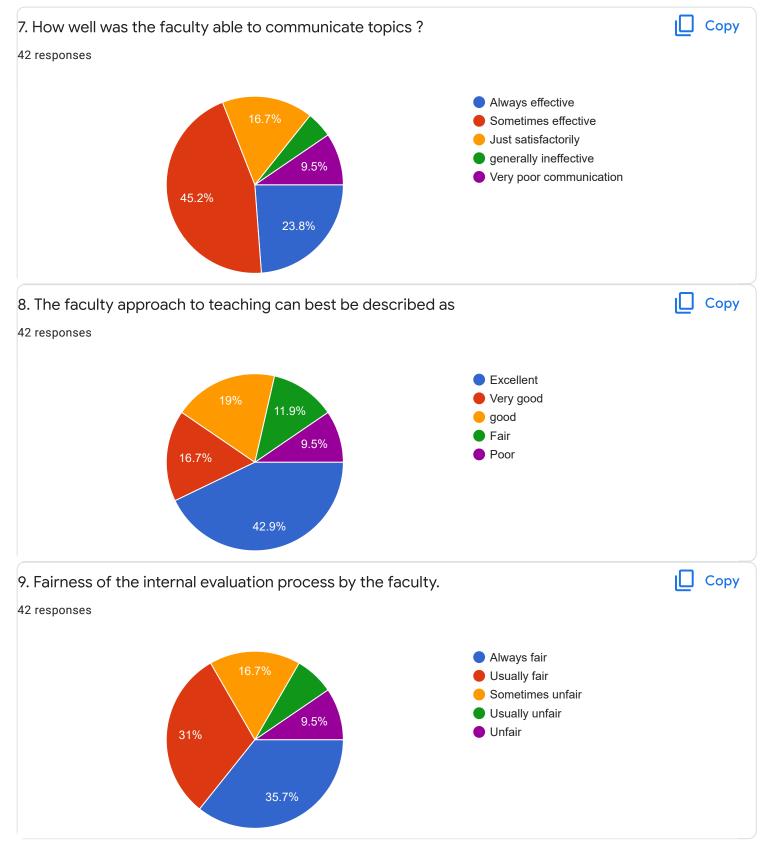

Time Management

### 42 responses



# 4. Class Discipline



Сору

42 responses













### Section A : Feedback on Faculty

V Sem B.Com

# Goods and Service Tax - I - Mr. Vinay kumar K S



### 2. Hold on Subject

### 42 responses



# 3. Time Management



Copy

Сору

ıП





# 4. Class Discipline











Section A : Feedback on Faculty

V Sem B.Com

Quantitative techniques - I - Dr. Dileep Kumar

#### Сору ıП 1. Impart of Knowledge 42 responses 15 11 (26.2%) 10 6 (14.3%) 5 (11.9%) 5 (11.9%) (19%) 5 3 (7.1%) 2 (4.8%) 2 (4.8%) 0 (0%) 0 (0%) 0 (0%) 0 0 1 2 3 4 5 6 7 8 9 10 2. Hold on Subject ıΩ Сору 42 responses 10.0 10(23.8%) 7 (16.7%) 7.5 6 (14.3%) 5 (11.9%) 5.0 4 (9.5%) 4 (9.5%) 3 (7.1%) 2 (4.8%) 2.5 1 (2.4%) 0 (0%) 0 (0%) 0.0 2 3 5 6 7 8 9 0 1 4 10

# 3. Time Management











.

## V Sem B.Com

## logical and Analytical reasoning - Mr. mohan D

### 1. Impart of Knowledge

#### 42 responses





ıLI

Сору









| 15. Faculty encourages you to participate in extra curr | ricular activities                                                                                              | 🔲 Сору |
|---------------------------------------------------------|-----------------------------------------------------------------------------------------------------------------|--------|
| 42 responses                                            |                                                                                                                 |        |
| 33.3% 9.5%<br>45.2%                                     | <ul> <li>Strongly agree</li> <li>Agree</li> <