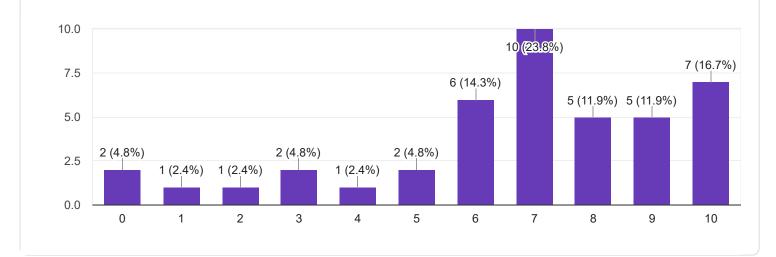

#### Сору 2. Hold on Subject 42 responses 15 11 (26.2%) 11 (26.2%) 10 6 (14.3%) 4 (9.5%) 5 2 (4.8%) 2 (4.8%) 2 (4.8%) 2 (4.8%) 1 (2.4%) 1 (2.4%) 0 (0%) 0 0 1 2 3 4 5 6 7 8 9 10 3. Time Management Сору 42 responses 15 11 (26.2%) 11 (26.2%) 10 4 (9.5%) 4 (9.5%) 5 3 (7.1%) 3 (7.1%) 2 (4.8%) 2 (4.8%) 1 (2.4%) 1 (2.4%) 0 (0%) 0 5 6 7 8 0 1 2 3 4 9 10 4. Class Discipline Сору 42 responses 15 11 (26.2%) 10 7 (16.7%) 7 (16.7%) 6 (14.3%) 5 3 (7,1%) 3 (7.1%) 2 (4.8%) 1 (2.4%) 1 (2.4%) 1 (2.4%)