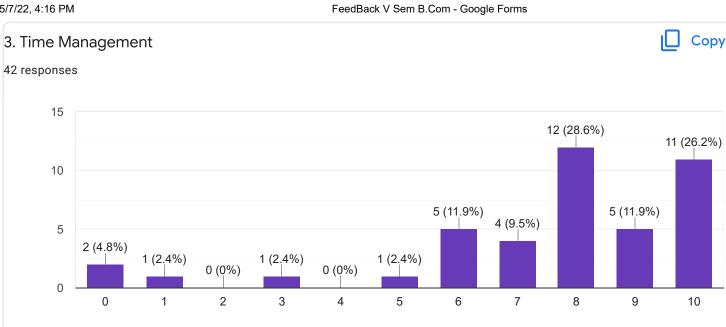

------------|--|
| Enter your Mobile Number        |  |
| 42 responses                    |  |
| 9663790582                      |  |
| 7204091420                      |  |
| 6362534379                      |  |
| 8310676560                      |  |
| 9901708458                      |  |
| 7899332346                      |  |
| 9482538397                      |  |
| 6364130790                      |  |
| 7625021779                      |  |
| Section A : Feedback on Faculty |  |
|                                 |  |
| V Sem B.Com                     |  |
|                                 |  |

Financial Management - Mr. Rudramuni P B











V Sem B.Com

Income Tax - I - Mr. Praveen B

### 1. Impart of Knowledge

#### 42 responses



2. Hold on Subject

42 responses



ıLI

ıП

Сору



# 4. Class Discipline





ιŪ









## Section A : Feedback on Faculty

### V Sem B.Com

### Business Statistics - I \_ Ms. Ayesha Siddiqua



#### Сору 2. Hold on Subject 42 responses 15 11 (26.2%) 11 (26.2%) 10 6 (14.3%) 4 (9.5%) 5 2 (4.8%) 2 (4.8%) 2 (4.8%) 2 (4.8%) 1 (2.4%) 1 (2.4%) 0 (0%) 0 0 1 2 3 4 5 6 7 8 9 10 3. Time Management Сору 42 responses 15 11 (26.2%) 11 (26.2%) 10 4 (9.5%) 4 (9.5%) 5 3 (7.1%) 3 (7.1%) 2 (4.8%) 2 (4.8%) 1 (2.4%) 1 (2.4%) 0 (0%) 0 5 6 7 8 0 1 2 3 4 9 10 4. Class Discipline Сору 42 responses 15 11 (26.2%) 10 7 (16.7%) 7 (16.7%) 6 (14.3%) 5 3 (7,1%) 3 (7.1%) 2 (4.8%) 1 (2.4%) 1 (2.4%) 1 (2.4%)

3

4

5

6

7

8

9

2

0 (0%)

0

1

0

10









Section A : Feedback on Faculty

### V Sem B.Com

Elements of Cost Accounting -Mr. Satish V











V Sem