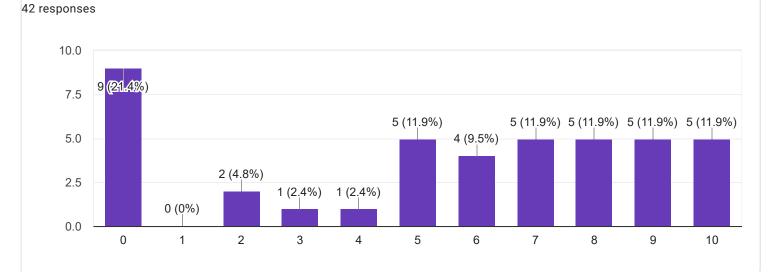

#### Сору 2. Hold on Subject 42 responses 15 11 (26.2%) 11 (26.2%) 10 6 (14.3%) 4 (9.5%) 5 2 (4.8%) 2 (4.8%) 2 (4.8%) 2 (4.8%) 1 (2.4%) 1 (2.4%) 0 (0%) 0 0 1 2 3 4 5 6 7 8 9 10 3. Time Management Сору 42 responses 15 11 (26.2%) 11 (26.2%) 10 4 (9.5%) 4 (9.5%) 5 3 (7.1%) 3 (7.1%) 2 (4.8%) 2 (4.8%) 1 (2.4%) 1 (2.4%) 0 (0%) 0 5 6 7 8 0 1 2 3 4 9 10 4. Class Discipline Сору 42 responses 15 11 (26.2%) 10 7 (16.7%) 7 (16.7%) 6 (14.3%) 5 3 (7,1%) 3 (7.1%) 2 (4.8%) 1 (2.4%) 1 (2.4%) 1 (2.4%)