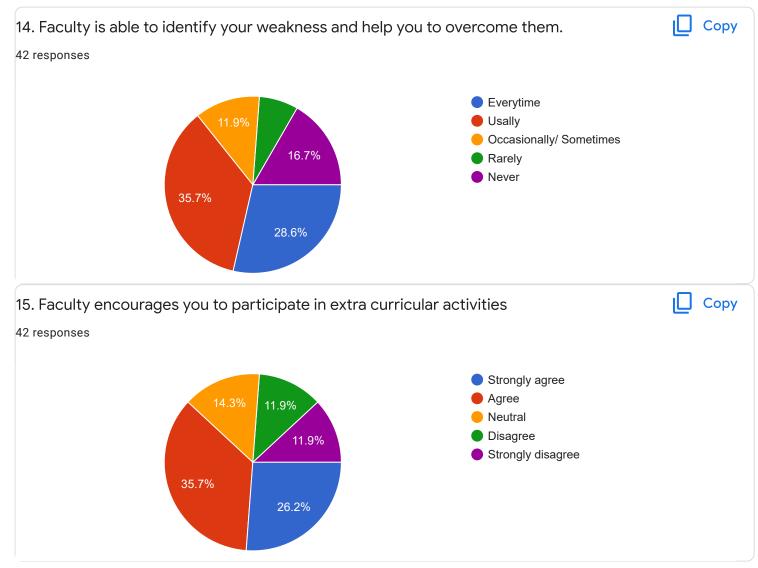

## Section A : Feedback on Faculty

### V Sem B.Com

### Business Statistics - I \_ Ms. Ayesha Siddiqua