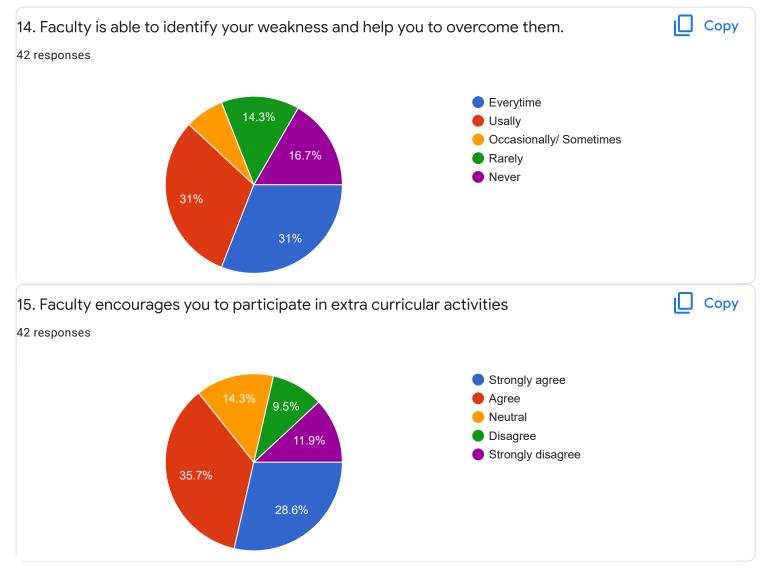

#### 42 responses

ıLI

Сору

| 15. Faculty encourages you to participate in extra curr | ricular activities                                                                                              | 🔲 Сору |
|---------------------------------------------------------|-----------------------------------------------------------------------------------------------------------------|--------|
| 42 responses                                            |                                                                                                                 |        |
| 33.3% 9.5%<br>45.2%                                     | <ul> <li>Strongly agree</li> <li>Agree</li> <li>Neutral</li> <li>Disagree</li> <li>Strongly disagree</li> </ul> |        |