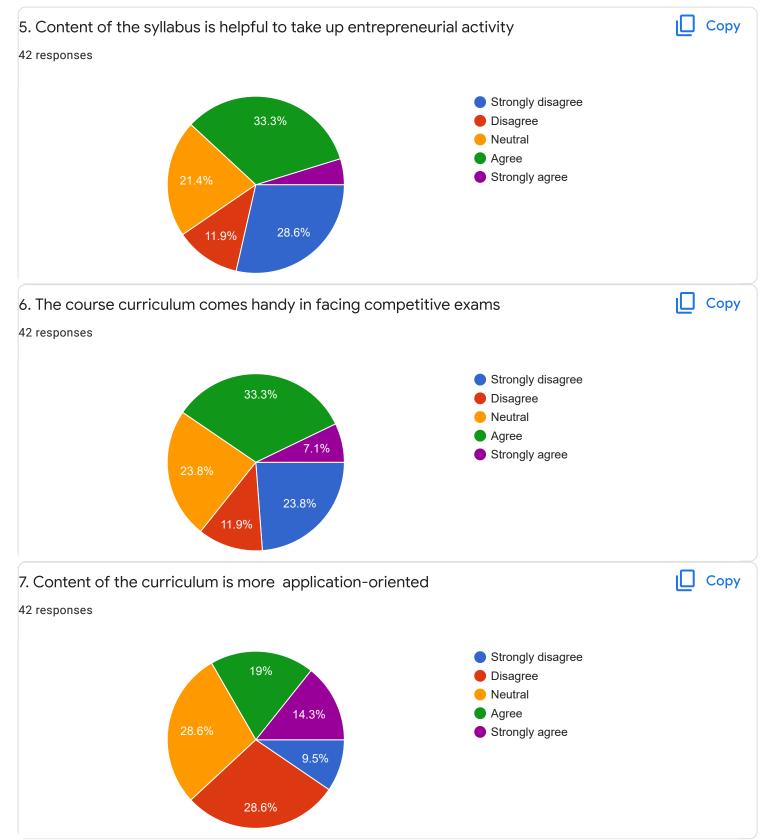

|  |
| <ul> <li>Strongly disagree</li> <li>Disagree</li> </ul>                                           |  |
| 31% Neutral                                                                                       |  |
| 19% Agree                                                                                         |  |
| Strongly agree                                                                                    |  |
|                                                                                                   |  |
| 23.8% 26.2%                                                                                       |  |
|                                                                                                   |  |









## 13. Any suggestions

13 responses

no

need to improve

good

every thing is perfect

not good not bad

noyhing

but the portions are not covered on time

bad

need complete all the syllbus on time that we can study throughly and want some activities in class some functions in college