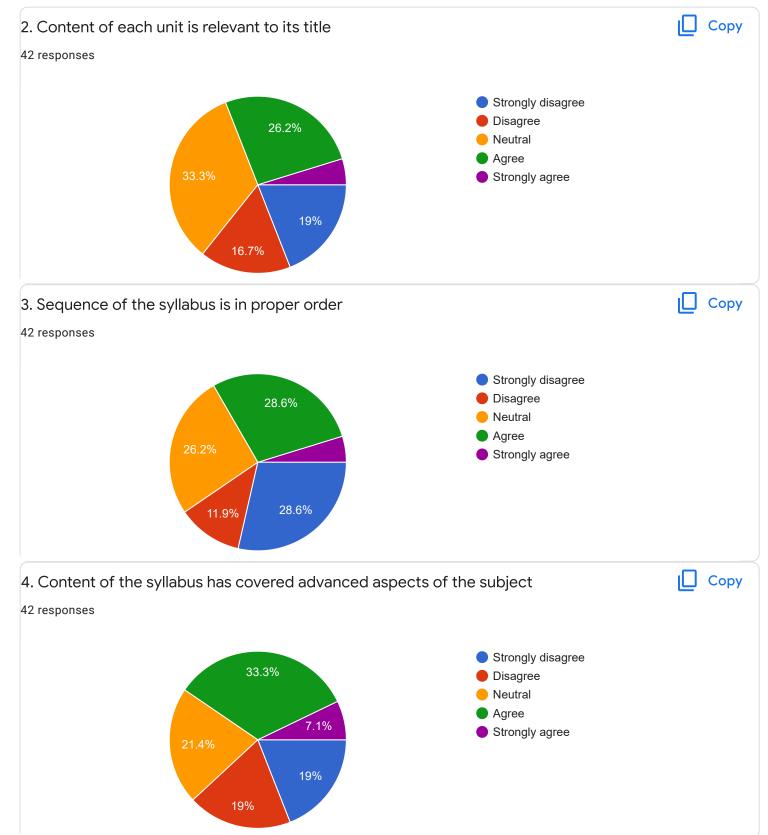

| 10. Give three observation/suggestions to improve the overall teaching-learning experience in the |  |
|---------------------------------------------------------------------------------------------------|--|
| institution.                                                                                      |  |
| 11 responses                                                                                      |  |
|                                                                                                   |  |
| good                                                                                              |  |
|                                                                                                   |  |
| need to improve                                                                                   |  |
| osm                                                                                               |  |
|                                                                                                   |  |
| no                                                                                                |  |
|                                                                                                   |  |
| they should interact more with students                                                           |  |
| giving freedom to students                                                                        |  |
|                                                                                                   |  |
| why u need                                                                                        |  |
| near and had                                                                                      |  |
| poor and bad                                                                                      |  |
| need experienced faculty                                                                          |  |
| need to concentrate from exam point of view.                                                      |  |
| Section C: Feedback on Curriculum                                                                 |  |
|                                                                                                   |  |
| 1. Content of the syllabus is up-to-date                                                          |  |
| 42 responses                                                                                      |  |
|                                                                                                   |  |
| <ul> <li>Strongly disagree</li> <li>Disagree</li> </ul>                                           |  |
| 31% Neutral                                                                                       |  |
| 19% Agree                                                                                         |  |
| Strongly agree                                                                                    |  |
|                                                                                                   |  |
| 23.8% 26.2%                                                                                       |  |
|                                                                                                   |  |