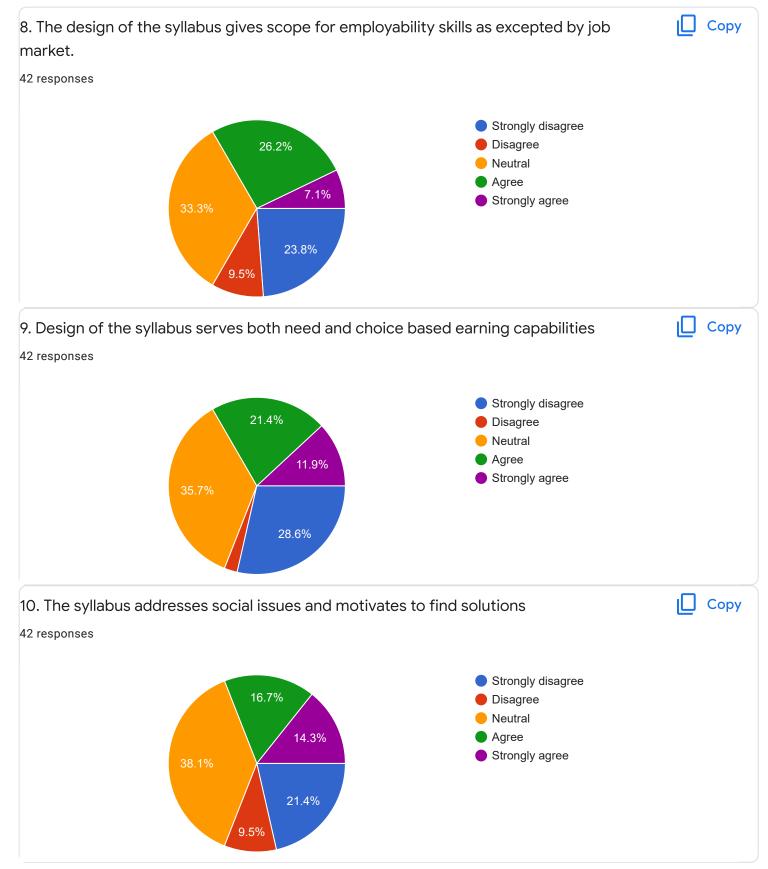

|  |
| <ul> <li>Strongly disagree</li> <li>Disagree</li> </ul>                                           |  |
| 31% Neutral                                                                                       |  |
| 19% Agree                                                                                         |  |
| Strongly agree                                                                                    |  |
|                                                                                                   |  |
| 23.8% 26.2%                                                                                       |  |
|                                                                                                   |  |









## 13. Any suggestions

13 responses

no

need to improve

good

every thing is perfect

not good not bad

noyhing

but the portions are not covered on time

bad

need complete all the syllbus on time that we can study throughly and want some activities in class some functions in college