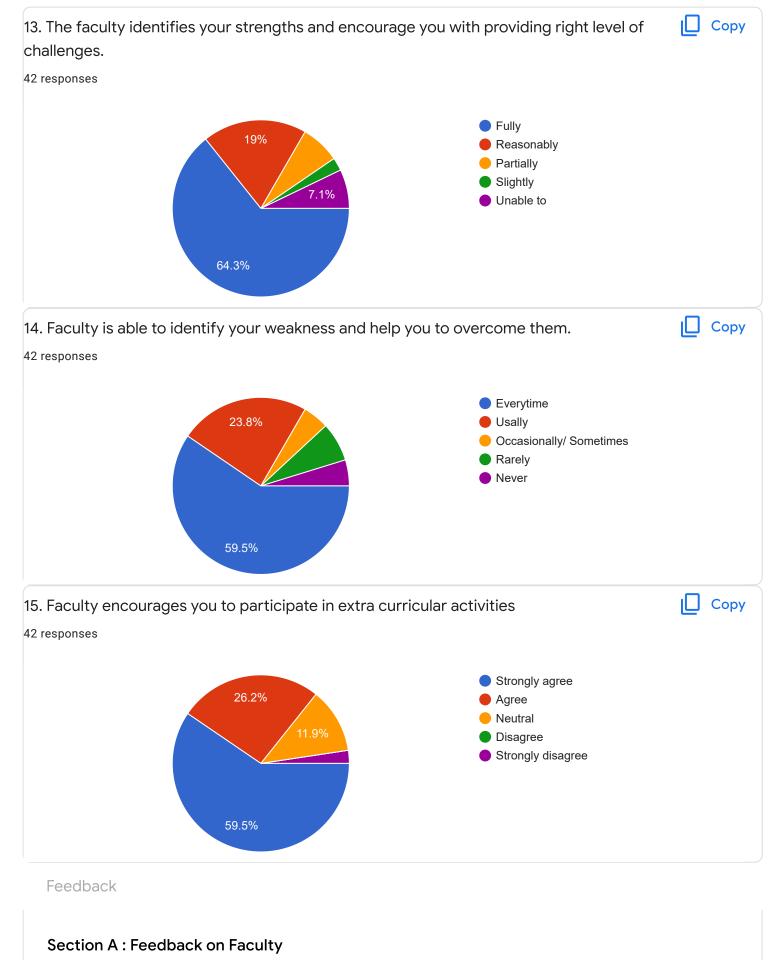

## Section A : Feedback on Faculty

### V Sem B.Com

### Business Statistics - I \_ Ms. Ayesha Siddiqua