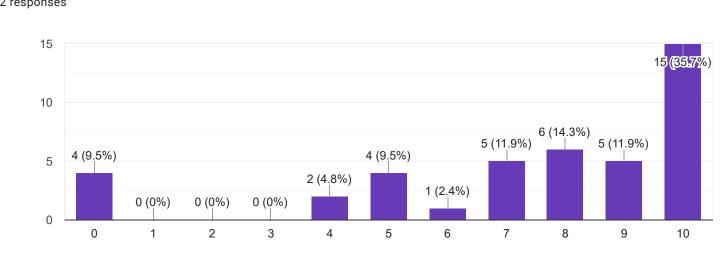

#### Сору 2. Hold on Subject 42 responses 15 11 (26.2%) 11 (26.2%) 10 6 (14.3%) 4 (9.5%) 5 2 (4.8%) 2 (4.8%) 2 (4.8%) 2 (4.8%) 1 (2.4%) 1 (2.4%) 0 (0%) 0 0 1 2 3 4 5 6 7 8 9 10 3. Time Management Сору 42 responses 15 11 (26.2%) 11 (26.2%) 10 4 (9.5%) 4 (9.5%) 5 3 (7.1%) 3 (7.1%) 2 (4.8%) 2 (4.8%) 1 (2.4%) 1 (2.4%) 0 (0%) 0 5 6 7 8 0 1 2 3 4 9 10 4. Class Discipline Сору 42 responses 15 11 (26.2%) 10 7 (16.7%) 7 (16.7%) 6 (14.3%) 5 3 (7,1%) 3 (7.1%) 2 (4.8%) 1 (2.4%) 1 (2.4%) 1 (2.4%)