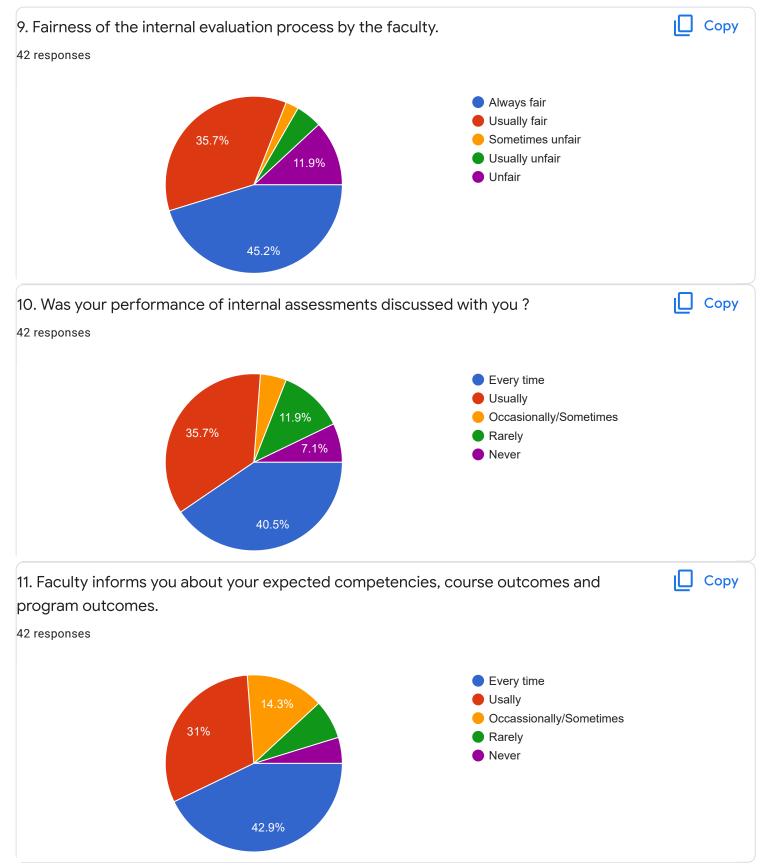

| 10. Give three observation/suggestions to improve the overall teaching-learning experience in the |  |
|---------------------------------------------------------------------------------------------------|--|
| institution.                                                                                      |  |
| 11 responses                                                                                      |  |
|                                                                                                   |  |
| good                                                                                              |  |
|                                                                                                   |  |
| need to improve                                                                                   |  |
| osm                                                                                               |  |
|                                                                                                   |  |
| no                                                                                                |  |
|                                                                                                   |  |
| they should interact more with students                                                           |  |
| giving freedom to students                                                                        |  |
|                                                                                                   |  |
| why u need                                                                                        |  |
| near and had                                                                                      |  |
| poor and bad                                                                                      |  |
| need experienced faculty                                                                          |  |
| need to concentrate from exam point of view.                                                      |  |
| Section C: Feedback on Curriculum                                                                 |  |
|                                                                                                   |  |
| 1. Content of the syllabus is up-to-date                                                          |  |
| 42 responses                                                                                      |  |
|                                                                                                   |  |
| <ul> <li>Strongly disagree</li> <li>Disagree</li> </ul>                                           |  |
| 31% Neutral                                                                                       |  |
| 19% Agree                                                                                         |  |
| Strongly agree                                                                                    |  |
|                                                                                                   |  |
| 23.8% 26.2%                                                                                       |  |
|                                                                                                   |  |