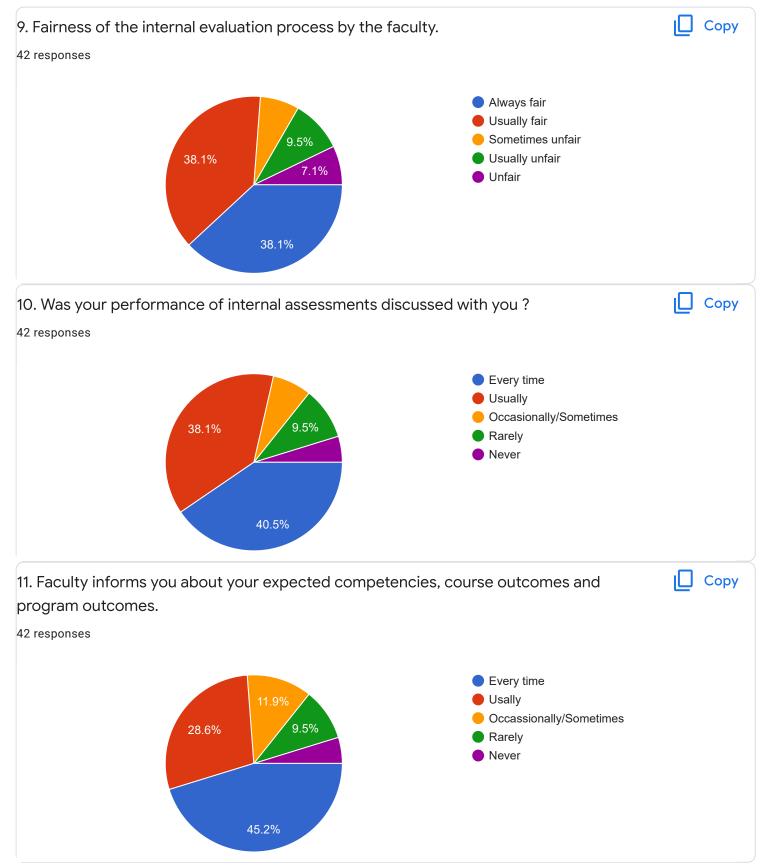

## Section A : Feedback on Faculty

### V Sem B.Com

### Business Statistics - I \_ Ms. Ayesha Siddiqua