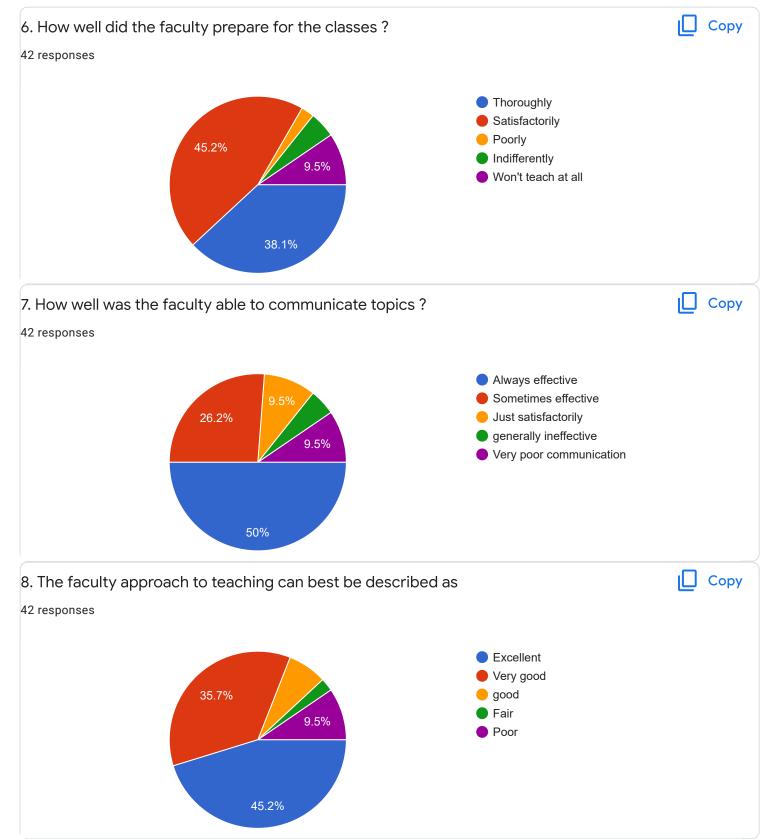

Com

# Goods and Service Tax - I - Mr. Vinay kumar K S



### 2. Hold on Subject

### 42 responses



# 3. Time Management



Copy

Сору

ıП





# 4. Class Discipline











Section A : Feedback on Faculty

V Sem B.Com

Quantitative techniques - I - Dr. Dileep Kumar

#### Сору ıП 1. Impart of Knowledge 42 responses 15 11 (26.2%) 10 6 (14.3%) 5 (11.9%) 5 (11.9%) (19%) 5 3 (7.1%) 2 (4.8%) 2 (4.8%) 0 (0%) 0 (0%) 0 (0%) 0 0 1 2 3 4 5 6 7 8 9 10 2. Hold on Subject ıΩ Сору 42 responses 10.0 10(23.8%) 7 (16.7%) 7.5 6 (14.3%) 5 (11.9%) 5.0 4 (9.5%) 4 (9.5%) 3 (7.1%) 2 (4.8%) 2.5 1 (2.4%) 0 (0%) 0 (0%) 0.0 2 3 5 6 7 8 9 0 1 4 10

# 3. Time Management











.

## V Sem B.Com

## logical and Analytical reasoning - Mr. mohan D

### 1. Impart of Knowledge

#### 42 responses





ıLI

Сору









| 15. Faculty encourages you to participate in extra curr | ricular activities                                                                                              | 🔲 Сору |
|---------------------------------------------------------|-----------------------------------------------------------------------------------------------------------------|--------|
| 42 responses                                            |                                                                                                                 |        |
| 33.3% 9.5%<br>45.2%                                     | <ul> <li>Strongly agree</li> <li>Agree</li> <li>Neutral</li> <li>Disagree</li> <li>Strongly disagree</li> </ul> |        |

Suggestions/Remarks-

# If any Suggestions/Remarks-

| 2 | 6