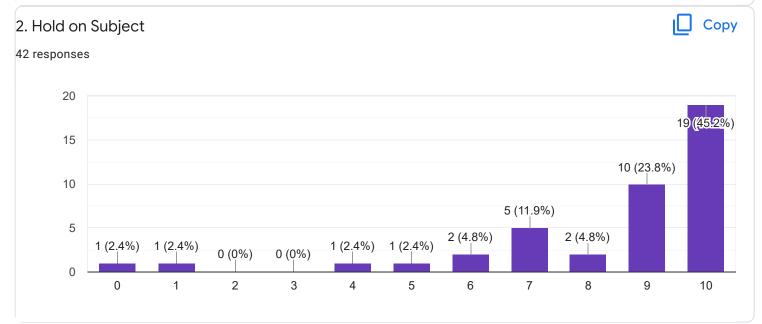

culty

V Sem B.Com

# Goods and Service Tax - I - Mr. Vinay kumar K S



### 2. Hold on Subject

### 42 responses



# 3. Time Management



Copy

Сору

ıП





# 4. Class Discipline











Section A : Feedback on Faculty

V Sem B.Com

Quantitative techniques - I - Dr. Dileep Kumar

#### Сору ıП 1. Impart of Knowledge 42 responses 15 11 (26.2%) 10 6 (14.3%) 5 (11.9%) 5 (11.9%) (19%) 5 3 (7.1%) 2 (4.8%) 2 (4.8%) 0 (0%) 0 (0%) 0 (0%) 0 0 1 2 3 4 5 6 7 8 9 10 2. Hold on Subject ıΩ Сору 42 responses 10.0 10(23.8%) 7 (16.7%) 7.5 6 (14.3%) 5 (11.9%) 5.0 4 (9.5%) 4 (9.5%) 3 (7.1%) 2 (4.8%) 2.5 1 (2.4%) 0 (0%) 0 (0%) 0.0 2 3 5 6 7 8 9 0 1 4 10

# 3. Time Management











.

## V Sem B.Com

## logical and Analytical reasoning - Mr. mohan D

### 1. Impart of Knowledge

#### 42 responses





ıLI

Сору









| 15. Faculty encourages you to participate in extra curr | ricular activities                                                                                              | 🔲 Сору |
|---------------------------------------------------------|-----------------------------------------------------------------------------------------------------------------|--------|
| 42 responses                                            |                                                                                                                 |        |
| 33.3% 9.5%<br>45.2%                                     | <ul> <li>Strongly agree</li> <li>Agree</li> <li>Neutral</li> <li>Disagree</li> <li>Strongly disagree</li> </ul> |        |

Suggestions/Remarks-

# If any Suggestions/Rem