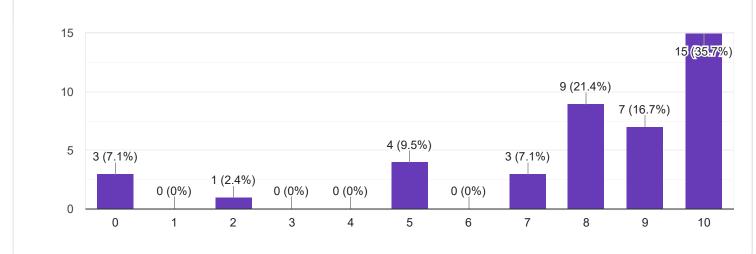

#### Сору 2. Hold on Subject 42 responses 15 11 (26.2%) 11 (26.2%) 10 6 (14.3%) 4 (9.5%) 5 2 (4.8%) 2 (4.8%) 2 (4.8%) 2 (4.8%) 1 (2.4%) 1 (2.4%) 0 (0%) 0 0 1 2 3 4 5 6 7 8 9 10 3. Time Management Сору 42 responses 15 11 (26.2%) 11 (26.2%) 10 4 (9.5%) 4 (9.5%) 5 3 (7.1%) 3 (7.1%) 2 (4.8%) 2 (4.8%) 1 (2.4%) 1 (2.4%) 0 (0%) 0 5 6 7 8 0 1 2 3 4 9 10 4. Class Discipline Сору 42 responses 15 11 (26.2%) 10 7 (16.7%) 7 (16.7%) 6 (14.3%) 5 3 (7,1%) 3 (7.1%) 2 (4.8%) 1 (2.4%) 1 (2.4%) 1 (2.4%)