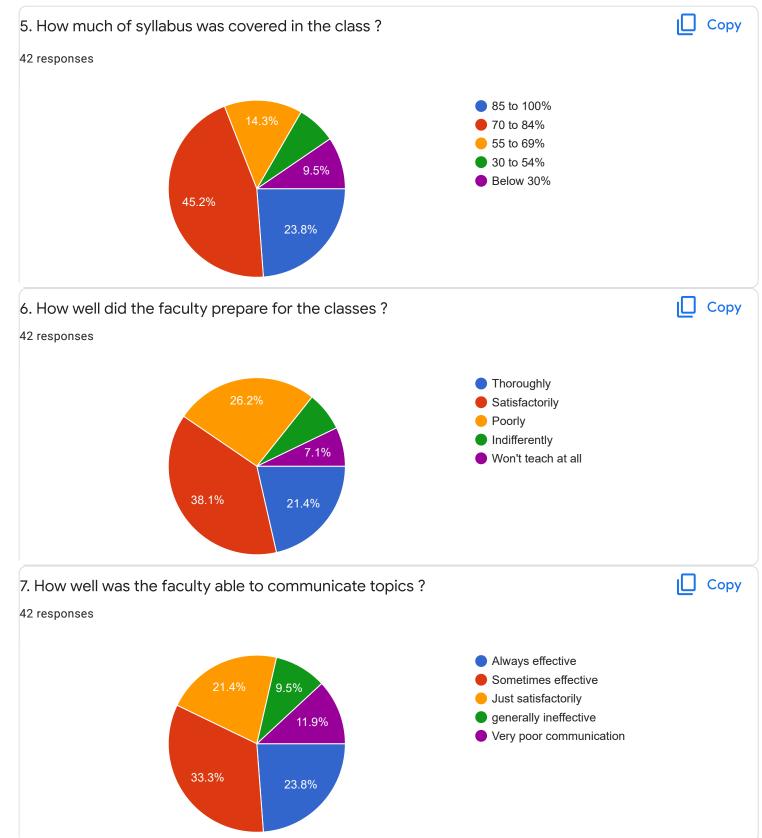

| 10. Give three observation/suggestions to improve the overall teaching-learning experience in the |  |
|---------------------------------------------------------------------------------------------------|--|
| institution.                                                                                      |  |
| 11 responses                                                                                      |  |
|                                                                                                   |  |
| good                                                                                              |  |
|                                                                                                   |  |
| need to improve                                                                                   |  |
| osm                                                                                               |  |
|                                                                                                   |  |
| no                                                                                                |  |
|                                                                                                   |  |
| they should interact more with students                                                           |  |
| giving freedom to students                                                                        |  |
|                                                                                                   |  |
| why u need                                                                                        |  |
| near and had                                                                                      |  |
| poor and bad                                                                                      |  |
| need experienced faculty                                                                          |  |
| need to concentrate from exam point of view.                                                      |  |
| Section C: Feedback on Curriculum                                                                 |  |
|                                                                                                   |  |
| 1. Content of the syllabus is up-to-date                                                          |  |
| 42 responses                                                                                      |  |
|                                                                                                   |  |
| <ul> <li>Strongly disagree</li> <li>Disagree</li> </ul>                                           |  |
| 31% Neutral                                                                                       |  |
| 19% Agree                                                                                         |  |
| Strongly agree                                                                                    |  |
|                                                                                                   |  |
| 23.8% 26.2%                                                                                       |  |
|                                                                                                   |  |