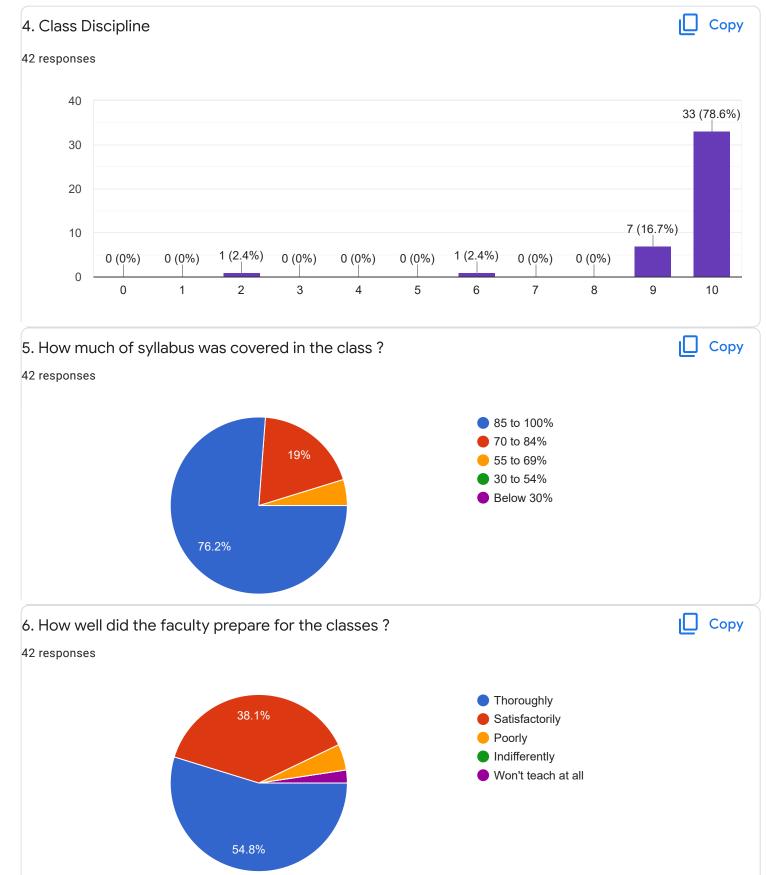

LI

ıП

Сору



# 4. Class Discipline





ιŪ









## Section A : Feedback on Faculty

### V Sem B.Com

### Business Statistics - I \_ Ms. Ayesha Siddiqua



#### Сору 2. Hold on Subject 42 responses 15 11 (26.2%) 11 (26.2%) 10 6 (14.3%) 4 (9.5%) 5 2 (4.8%) 2 (4.8%) 2 (4.8%) 2 (4.8%) 1 (2.4%) 1 (2.4%) 0 (0%) 0 0 1 2 3 4 5 6 7 8 9 10 3. Time Management Сору 42 responses 15 11 (26.2%) 11 (26.2%) 10 4 (9.5%) 4 (9.5%) 5 3 (7.1%) 3 (7.1%) 2 (4.8%) 2 (4.8%) 1 (2.4%) 1 (2.4%) 0 (0%) 0 5 6 7 8 0 1 2 3 4 9 10 4. Class Discipline Сору 42 responses 15 11 (26.2%) 10 7 (16.7%) 7 (16.7%) 6 (14.3%) 5 3 (7,1%) 3 (7.1%) 2 (4.8%) 1 (2.4%) 1 (2.4%) 1 (2.4%)

3

4

5

6

7

8

9

2

0 (0%)

0

1

0

10









Section A : Feedback on Faculty

### V Sem B.Com

Elements of Cost Accounting -Mr. Satish V











V Sem B.Com

# Advanced Accounts - Mr. Abhishek S

### 1. Impart of Knowledge

#### 42 responses





42 responses



ıl I

ıЦ

Copy

### 3. Time Management

### 42 responses



# 4. Class Discipline



Сору

42 responses













### Section A : Feedback on Faculty

V Sem B.Com

# Goods and Service Tax - I - Mr. Vinay kumar K S



### 2. Hold on Subject

### 42 responses



# 3. Time Management



Copy

Сору

ıП





# 4. Class Discipline











Section A : Feedback on Faculty

V Sem B.Com

Quantitative techniques - I - Dr. Dileep Kumar

#### Сору ıП 1. Impart of Knowledge 42 responses 15 11 (26.2%) 10 6 (14.3%) 5 (11.9%) 5 (11.9%) (19%) 5 3 (7.1%) 2 (4.8%) 2 (4.8%) 0 (0%) 0 (0%) 0 (0%) 0 0 1 2 3 4 5 6 7 8 9 10 2. Hold on Subject ıΩ Сору 42 responses 10.0 10(23.8%) 7 (16.7