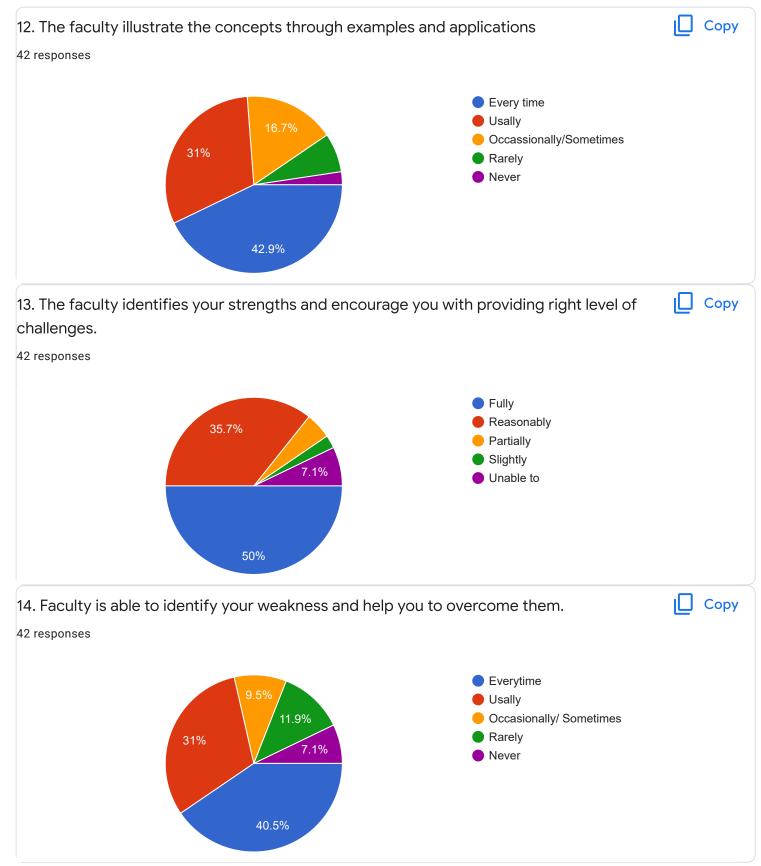

# Goods and Service Tax - I - Mr. Vinay kumar K S



### 2. Hold on Subject

### 42 responses



# 3. Time Management



Copy

Сору

ıП





# 4. Class Discipline











Section A : Feedback on Faculty

V Sem B.Com

Quantitative techniques - I - Dr. Dileep Kumar

#### Сору ıП 1. Impart of Knowledge 42 responses 15 11 (26.2%) 10 6 (14.3%) 5 (11.9%) 5 (11.9%) (19%) 5 3 (7.1%) 2 (4.8%) 2 (4.8%) 0 (0%) 0 (0%) 0 (0%) 0 0 1 2 3 4 5 6 7 8 9 10 2. Hold on Subject ıΩ Сору 42 responses 10.0 10(23.8%) 7 (16.7%) 7.5 6 (14.3%) 5 (11.9%) 5.0 4 (9.5%) 4 (9.5%) 3 (7.1%) 2 (4.8%) 2.5 1 (2.4%) 0 (0%) 0 (0%) 0.0 2 3 5 6 7 8 9 0 1 4 10

# 3. Time Management











.

## V Sem B.Com

## logical and Analytical reasoning - Mr. mohan D

### 1. Impart of Knowledge

#### 42 responses





ıLI

Сору









| 15. Faculty encourages you to participate in extra curr | ricular activities                                                                                              | 🔲 Сору |
|---------------------------------------------------------|-----------------------------------------------------------------------------------------------------------------|--------|
| 42 responses                                            |                                                                                                                 |        |
| 33.3% 9.5%<br>45.2%                                     | <ul> <li>Strongly agree</li> <li>Agree</li> <li>Neutral</li> <li>Disagree</li> <li>Strongly disagree</li> </ul> |        |

Suggestions/Remarks-

# If any Suggestions/Remarks-

| 2 | 6 resp