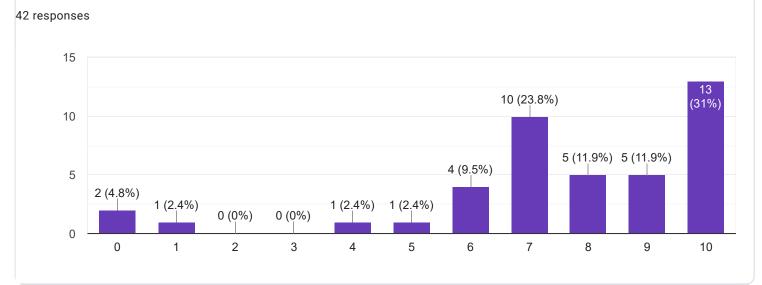

your Mobile Number        |  |
| 42 responses                    |  |
| 9663790582                      |  |
| 7204091420                      |  |
| 6362534379                      |  |
| 8310676560                      |  |
| 9901708458                      |  |
| 7899332346                      |  |
| 9482538397                      |  |
| 6364130790                      |  |
| 7625021779                      |  |
| Section A : Feedback on Faculty |  |
|                                 |  |
| V Sem B.Com                     |  |
|                                 |  |

Financial Management - Mr. Rudramuni P B











V Sem B.Com

Income Tax - I - Mr. Praveen B

### 1. Impart of Knowledge

#### 42 responses



2. Hold on Subject

42 responses



ıLI

ıП

Сору



# 4. Class Discipline





ιŪ









## Section A : Feedback on Faculty

### V Sem B.Com

### Business Statistics - I \_ Ms. Ayesha Siddiqua



#### Сору 2. Hold on Subject 42 responses 15 11 (26.2%) 11 (26.2%) 10 6 (14.3%) 4 (9.5%) 5 2 (4.8%) 2 (4.8%) 2 (4.8%) 2 (4.8%) 1 (2.4%) 1 (2.4%) 0 (0%) 0 0 1 2 3 4 5 6 7 8 9 10 3. Time Management Сору 42 responses 15 11 (26.2%) 11 (26.2%) 10 4 (9.5%) 4 (9.5%) 5 3 (7.1%) 3 (7.1%) 2 (4.8%) 2 (4.8%) 1 (2.4%) 1 (2.4%) 0 (0%) 0 5 6 7 8 0 1 2 3 4 9 10 4. Class Discipline Сору 42 responses 15 11 (26.2%) 10 7 (16.7%) 7 (16.7%) 6 (14.3%) 5 3 (7,1%) 3 (7.1%) 2 (4.8%) 1 (2.4%) 1 (2.4%) 1 (2.4%)

3

4

5

6

7

8

9

2

0 (0%)

0

1

0

10









Section A : Feedback on Faculty

### V Sem B.Com

Elements of Cost Accounting -Mr. Satish V











V Sem B.Com

# Advanced Account