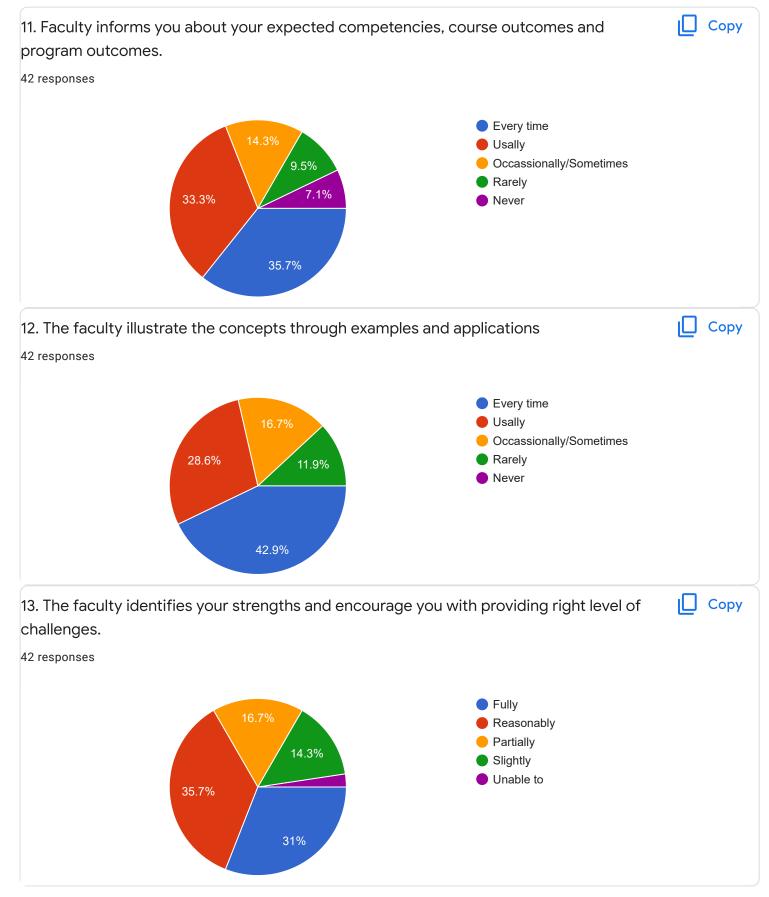

## Section A : Feedback on Faculty

### V Sem B.Com

### Business Statistics - I \_ Ms. Ayesha Siddiqua