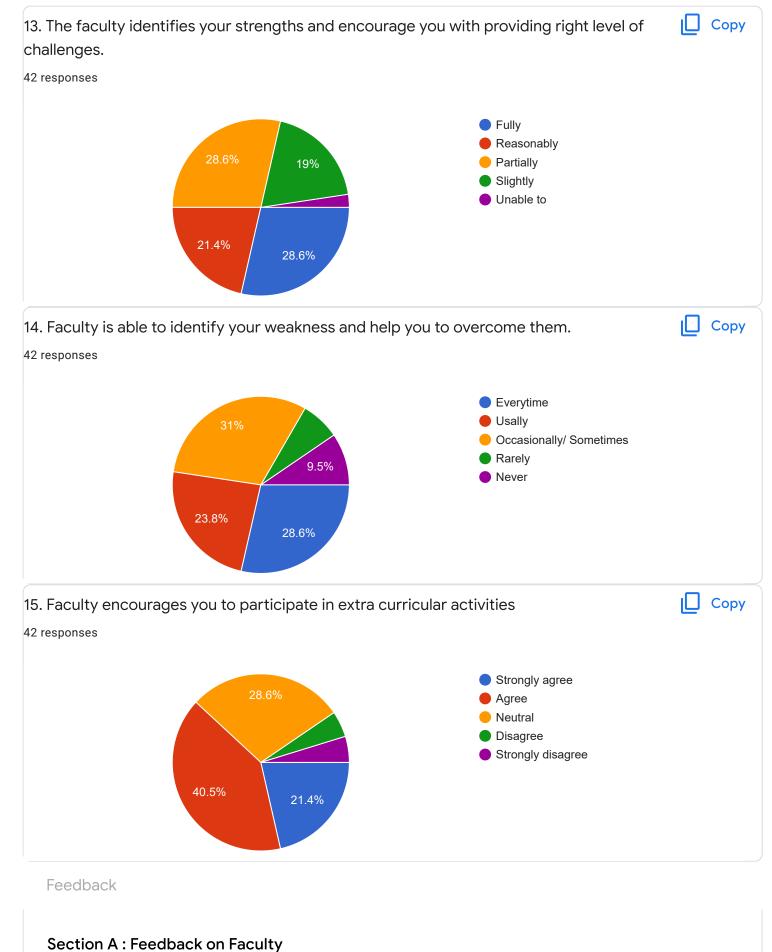

#### 42 responses

ıLI

Сору

| 15. Faculty encourages you to participate in extra curr | ricular activities                                                                                              | 🔲 Сору |
|---------------------------------------------------------|-----------------------------------------------------------------------------------------------------------------|--------|
| 42 responses                                            |                                                                                                                 |        |
| 33.3% 9.5%<br>45.2%                                     | <ul> <li>Strongly agree</li> <li>Agree</li> <li>Neutral</li> <li>Disagree</li> <li>Strongly disagree</li> </ul> |        |