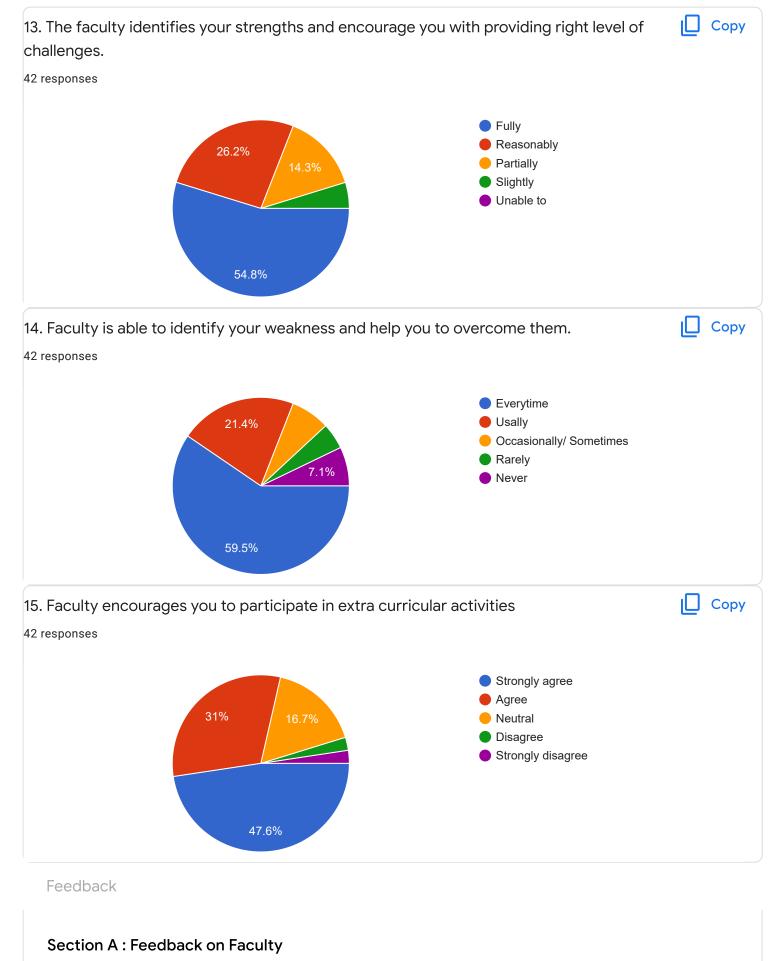

### 1. Impart of Knowledge

#### 42 responses

2. Hold on Subject

42 responses

ıLI

ıП

Сору

# 4. Class Discipline

ιŪ

## Section A : Feedback on Faculty

### V Sem B.Com