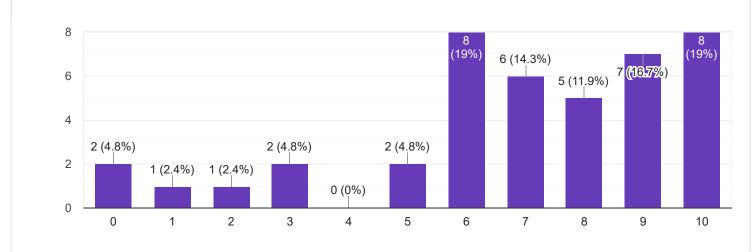

#### Сору 2. Hold on Subject 42 responses 15 11 (26.2%) 11 (26.2%) 10 6 (14.3%) 4 (9.5%) 5 2 (4.8%) 2 (4.8%) 2 (4.8%) 2 (4.8%) 1 (2.4%) 1 (2.4%) 0 (0%) 0 0 1 2 3 4 5 6 7 8 9 10 3. Time Management Сору 42 responses 15 11 (26.2%) 11 (26.2%) 10 4 (9.5%) 4 (9.5%) 5 3 (7.1%) 3 (7.1%) 2 (4.8%) 2 (4.8%) 1 (2.4%) 1 (2.4%) 0 (0%) 0 5 6 7 8 0 1 2 3 4 9 10 4. Class Discipline Сору 42 responses 15 11 (26.2%) 10 7 (16.7%) 7 (16.7%) 6 (14.3%) 5 3 (7,1%) 3 (7.1%) 2 (4.8%) 1 (2.4%) 1 (2.4%) 1 (2.4%)