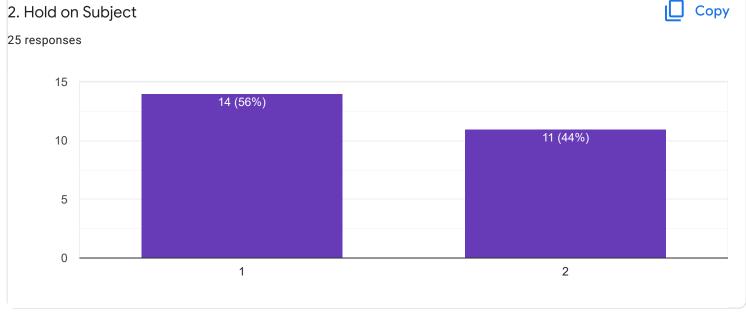

#### FeedBack II Sem M.Com

Questions Responses 25 Settings

# 25 responses



Accepting responses



Summary Question Individual

## Who has responded?

#### **Email**

ozwins630@gmail.com

anumelgiri20@gmail.com

shilpabyshetty@gmail.com

aishwaryaraj5678@gmail.com

hegdeshrinidhi14@gmail.com

anudixit5257@gmail.com

bd5608035@gmail.com

shreyassb95@gmail.com

aindhumaindhum 2000 amail aan



Section A: Feedback on Faculty

II Sem M.Com

Business Environment and Government Policy - Dr. Dileep Kumar S D























Section A: Feedback on Faculty

#### II Sem M.Com

## Business and Corporate Taxation - Mr. Abhishek S















### Section A: Feedback on Faculty

II Sem M.Com

## Advanced Cost Management - Dr. K Sailatha























Section A: Feedback on Faculty

#### II Sem M.Com

#### Investment Management - Dr. Krishna M M















## Section A : Feedback on Faculty

II Sem M.Com

#### Managerial Communication - Ms. Ayesha Siddiqua























Suggestions/Remarks-



Section B: Feedback about Institution









10. Give three observation/suggestions to improve the overall teaching-learning experience in the institution.

9 responses

Very good

No suggestions

Good

No

Section C: Feedback on Curriculum

Time management











| 13. Any suggestions |  |
|---------------------|--|
| 8 responses         |  |
|                     |  |
| •                   |  |
| No