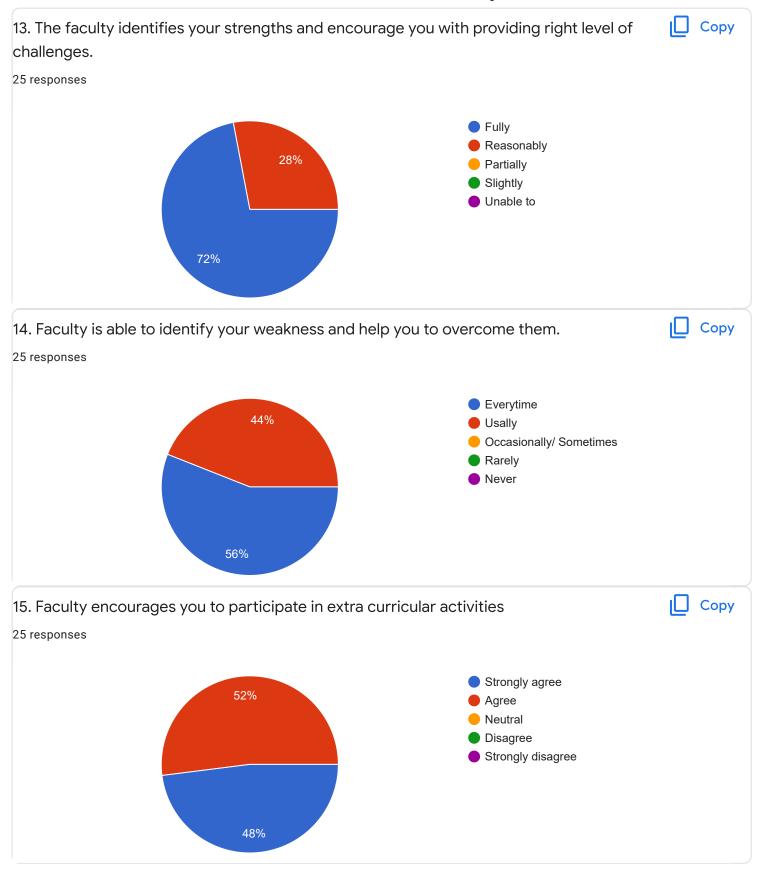

@gmail.com

shilpabyshetty@gmail.com

aishwaryaraj5678@gmail.com

hegdeshrinidhi14@gmail.com

anudixit5257@gmail.com

bd5608035@gmail.com

shreyassb95@gmail.com

aindhumaindhum 2000 amail aan



Section A: Feedback on Faculty

II Sem M.Com

Business Environment and Government Policy - Dr. Dileep Kumar S D























Section A: Feedback on Faculty

#### II Sem M.Com

## Business and Corporate Taxation - Mr. Abhishek S















### Section A: Feedback on Faculty

II Sem M.Com

## Advanced Cost Management - Dr. K Sailatha























Section A: Feedback on Faculty

#### II Sem M.Com

#### Investment Management - Dr. Krishna M M















## Section A : Feedback on Faculty

II Sem M.Com

#### Managerial Communication - Ms. Ayesha Siddiqua























Suggestions/Remarks-



Section B: Feedback about Institution









10. Give three observation/suggestions to improve the overall teaching-learning experience in the institution.

9 responses

Very good

No suggestions

Good

No

Section C: Feedback on Curriculum

Time management











| 13. Any suggestions |  |
|---------------------|--|
| 8 responses         |  |
|                     |  |
| •                   |  |
| No                  |  |
| Very good           |  |
| Good                |  |
|                     |  |
|                     |  |