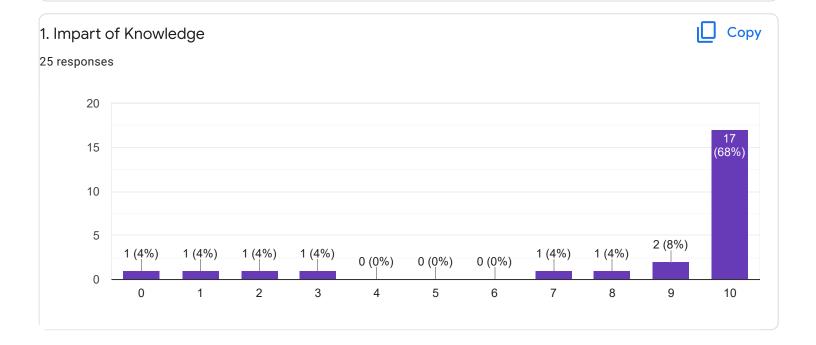

#### II Sem M.Com

#### Investment Management - Dr. Krishna M M

## Section A : Feedback on Faculty

II Sem M.Com