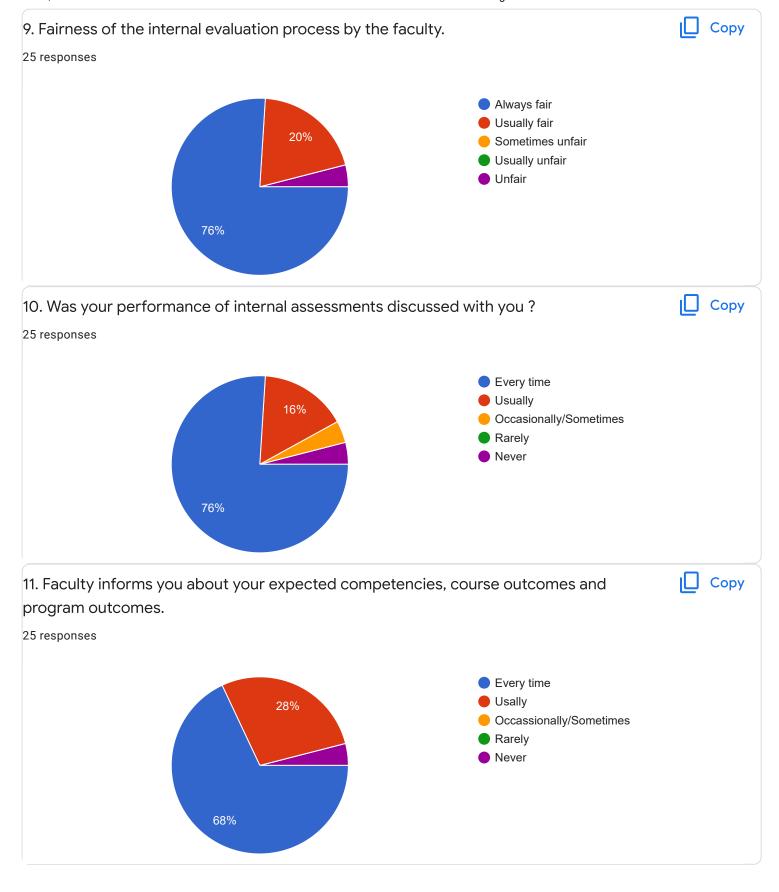

#### II Sem M.Com

#### Investment Management - Dr. Krishna M M

## Section A : Feedback on Faculty

II Sem M.Com