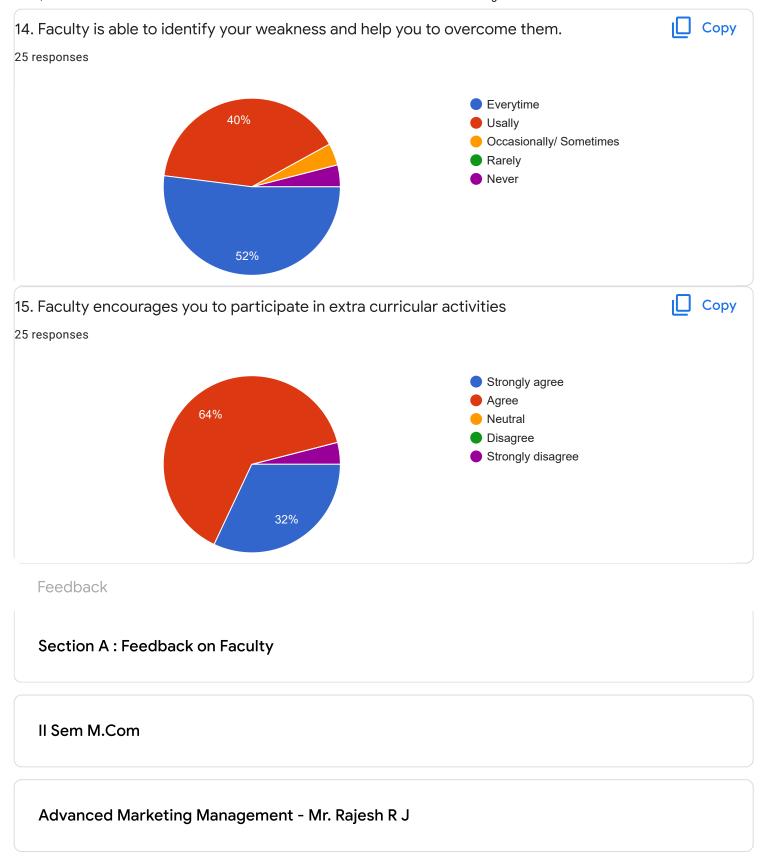

#### FeedBack II Sem M.Com

Questions Responses 25 Settings

# 25 responses



Accepting responses



Summary Question Individual

## Who has responded?

#### **Email**

ozwins630@gmail.com

anumelgiri20@gmail.com

shilpabyshetty@gmail.com

aishwaryaraj5678@gmail.com

hegdeshrinidhi14@gmail.com

anudixit5257@gmail.com

bd5608035@gmail.com

shreyassb95@gmail.com

aindhumaindhum 2000 amail aan



Section A: Feedback on Faculty

II Sem M.Com

Business Environment and Government Policy - Dr. Dileep Kumar S D























Section A: Feedback on Faculty

#### II Sem M.Com

## Business and Corporate Taxation - Mr. Abhishek S















### Section A: Feedback on Faculty

II Sem M.Com

## Advanced Cost Management - Dr. K Sailatha























Section A: Feedback on Faculty

#### II Sem M.Com

#### Investment Management - Dr. Krishna M M















## Section A : Feedback on Faculty

II Sem M.Com

#### Managerial Communication - Ms. Ayesha Siddiqua























Suggestions/Remarks-



Section B: Feedback about Institution









10. Give three observation/suggestions to improve the overall teaching-learning experience in the institution.

9 responses

Very good

No suggestions

Good

No

Section C: Feedback on Curriculum

Time management











| 13. Any suggestions