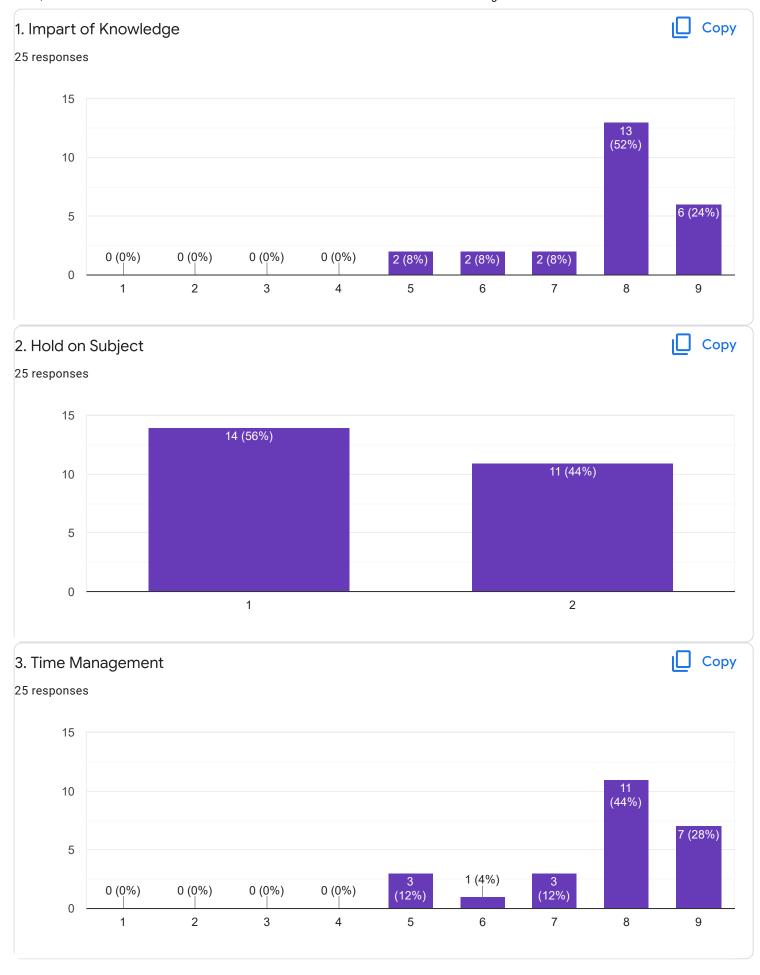

#### FeedBack II Sem M.Com

Questions Responses 25 Settings

# 25 responses



Accepting responses



Summary Question Individual

## Who has responded?

#### **Email**

ozwins630@gmail.com

anumelgiri20@gmail.com

shilpabyshetty@gmail.com

aishwaryaraj5678@gmail.com

hegdeshrinidhi14@gmail.com

anudixit5257@gmail.com

bd5608035@gmail.com

shreyassb95@gmail.com

aindhumaindhum 2000 amail aan



Section A: Feedback on Faculty

II Sem M.Com

Business Environment and Government Policy - Dr. Dileep Kumar S D























Section A: Feedback on Faculty

#### II Sem M.Com

## Business and Corporate Taxation - Mr. Abhishek S















### Section A: Feedback on Faculty

II Sem M.Com

## Advanced Cost Management - Dr. K Sailatha























Section A: Feedback on Faculty

#### II Sem M.Com

#### Investment Management - Dr. Krishna M M















## Section A : Feedback on Faculty

II Sem M.Com

#### Managerial Communication - Ms. Ayesha Siddiqua























Suggestions/Remarks-



Section B: Feedback about Institution









10. Give three observation/suggestions to improve the overall teaching-learning experience in the institution.

9 responses

Very good

No suggestions

Good

No

Section C: Feedback on Curriculum

Time management











| 13. Any suggestions |