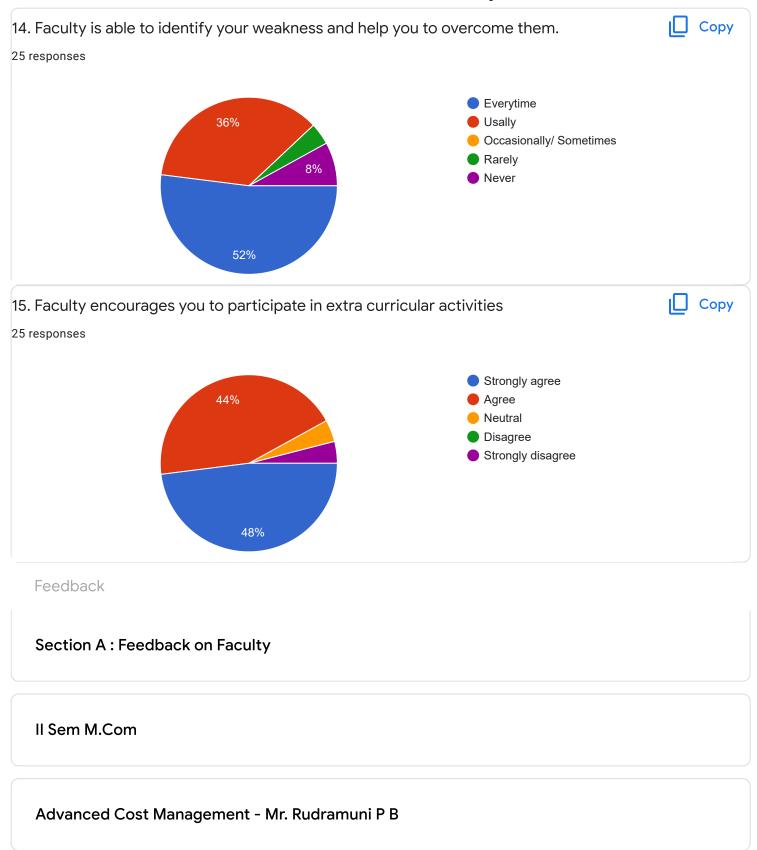

#### FeedBack II Sem M.Com

Questions Responses 25 Settings

# 25 responses



Accepting responses



Summary Question Individual

## Who has responded?

#### **Email**

ozwins630@gmail.com

anumelgiri20@gmail.com

shilpabyshetty@gmail.com

aishwaryaraj5678@gmail.com

hegdeshrinidhi14@gmail.com

anudixit5257@gmail.com

bd5608035@gmail.com

shreyassb95@gmail.com

aindhumaindhum 2000 amail aan



Section A: Feedback on Faculty

II Sem M.Com

Business Environment and Government Policy - Dr. Dileep Kumar S D























Section A: Feedback on Faculty

#### II Sem M.Com

## Business and Corporate Taxation - Mr. Abhishek S















### Section A: Feedback on Faculty

II Sem M.Com

## Advanced Cost Management - Dr. K Sailatha























Section A: Feedback on Faculty

#### II Sem M.Com

#### Investment Management - Dr. Krishna M M















## Section A : Feedback on Faculty

II Sem M.Com

#### Managerial Communication - Ms. Ayesha Siddiqua























Suggestions/Remarks-



Section B: Feedback about Institution









10. Give three observation/suggestions to improve the overall teaching-learning experience in the institution.

9 responses

Very good

No suggestions

Good

No

Section C: Feedback on Curriculum

Time management











| 13. Any suggestions |  |
|---------------------|--|
| 8 responses         |  |
|                     |  |
| •                   |  |
| No                  |  |
| Very good           |  |
| Good                |  |
|                     |  |
|