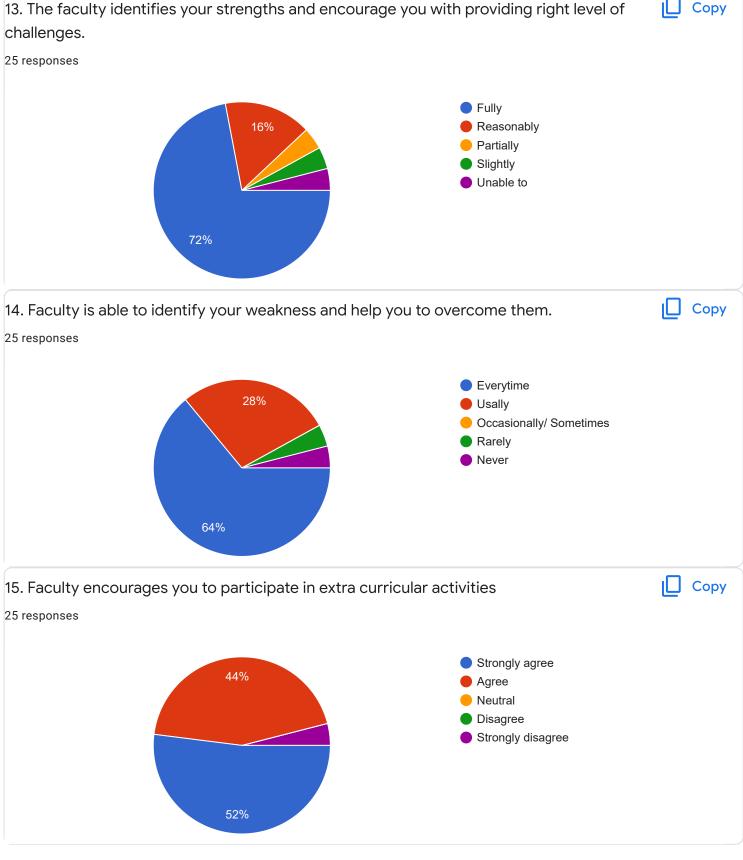

## Section A : Feedback on Faculty

II Sem M.Com

#### Managerial Communication - Ms. Ayesha Siddiqua

Suggestions/Remarks-

Section B: Feedback about Institution

10. Give three observation/suggestions to improve the overall teaching-learning experience in the institution.