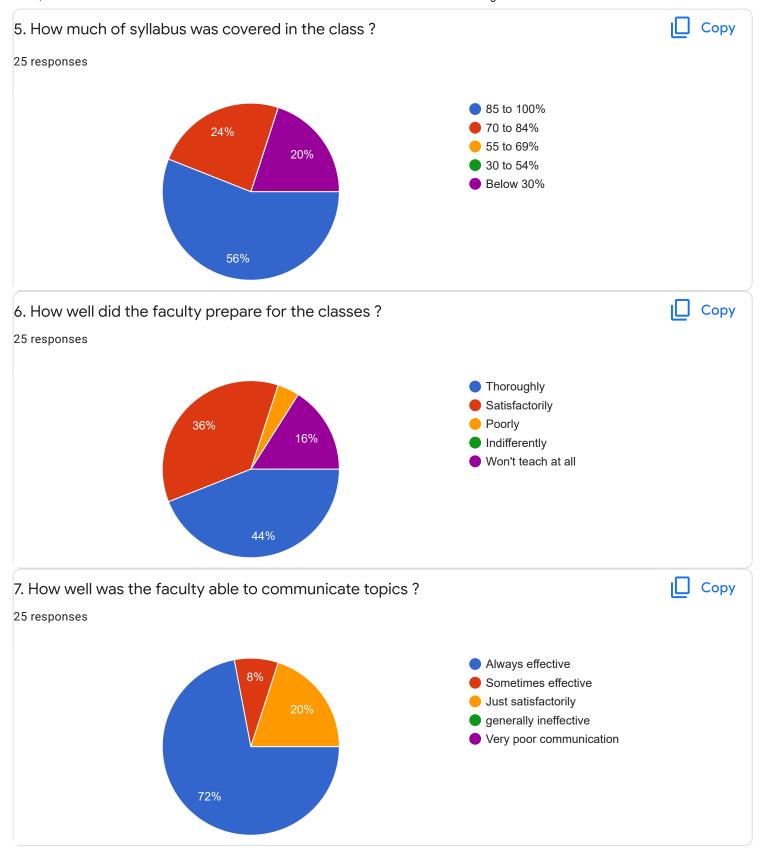

#### FeedBack II Sem M.Com

Questions Responses 25 Settings

# 25 responses



Accepting responses



Summary Question Individual

## Who has responded?

#### **Email**

ozwins630@gmail.com

anumelgiri20@gmail.com

shilpabyshetty@gmail.com

aishwaryaraj5678@gmail.com

hegdeshrinidhi14@gmail.com

anudixit5257@gmail.com

bd5608035@gmail.com

shreyassb95@gmail.com

aindhumaindhum 2000 amail aan



Section A: Feedback on Faculty

II Sem M.Com

Business Environment and Government Policy - Dr. Dileep Kumar S D























Section A: Feedback on Faculty

#### II Sem M.Com

## Business and Corporate Taxation - Mr. Abhishek S















### Section A: Feedback on Faculty

II Sem M.Com

## Advanced Cost Management - Dr. K Sailatha























Section A: Feedback on Faculty

#### II Sem M.Com

#### Investment Management - Dr. Krishna M M















## Section A : Feedback on Faculty

II Sem M.Com

#### Managerial Communication - Ms. Ayesha Siddiqua























Suggestions/Remarks-



Section B: Feedback about Institution









10. Give three observation/suggestions to improve the overall teaching-learning experience in the institution.

9 responses

Very good

No suggestions

Good

No

Section C: Feedback on Curriculum

Time management











| 13. Any suggestions |  |
|---------------------|--|
| 8 responses         |  |
|                     |  |
| •                   |  |
| No                  |  |
| Very good           |  |
| Good                |  |
|                     |  |
|