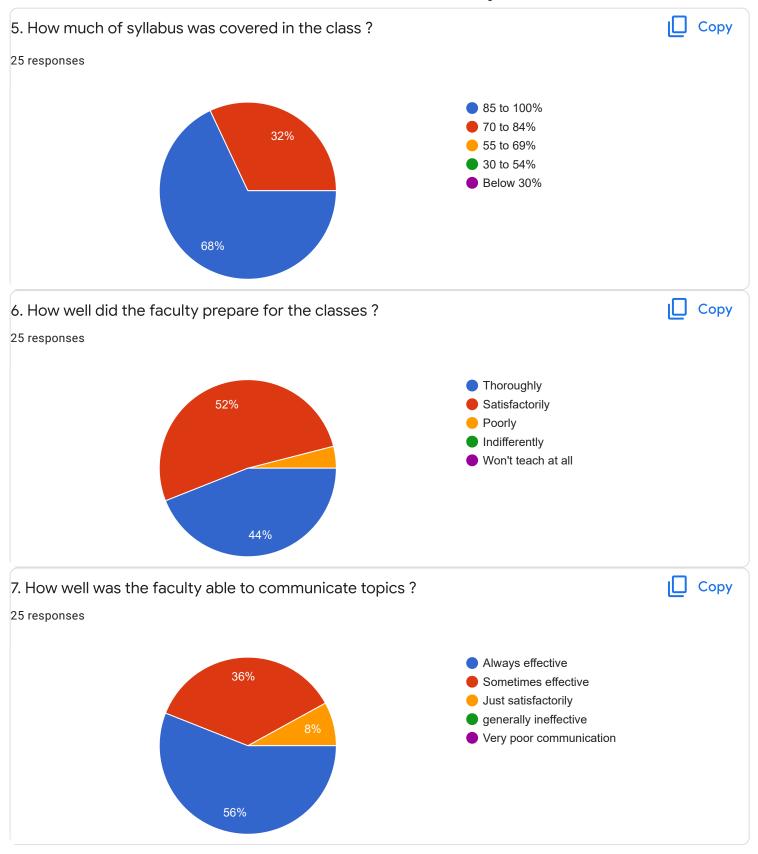

om

anumelgiri20@gmail.com

shilpabyshetty@gmail.com

aishwaryaraj5678@gmail.com

hegdeshrinidhi14@gmail.com

anudixit5257@gmail.com

bd5608035@gmail.com

shreyassb95@gmail.com

aindhumaindhum 2000 amail aan



Section A: Feedback on Faculty

II Sem M.Com

Business Environment and Government Policy - Dr. Dileep Kumar S D























Section A: Feedback on Faculty

#### II Sem M.Com

## Business and Corporate Taxation - Mr. Abhishek S















### Section A: Feedback on Faculty

II Sem M.Com

## Advanced Cost Management - Dr. K Sailatha























Section A: Feedback on Faculty

#### II Sem M.Com

#### Investment Management - Dr. Krishna M M















## Section A : Feedback on Faculty

II Sem M.Com

#### Managerial Communication - Ms. Ayesha Siddiqua























Suggestions/Remarks-



Section B: Feedback about Institution









10. Give three observation/suggestions to improve the overall teaching-learning experience in the institution.

9 responses

Very good

No suggestions

Good

No

Section C: Feedback on Curriculum

Time management











| 13. Any suggestions |  |
|---------------------|--|
| 8 responses         |  |
|                     |  |
| •                   |  |
| No                  |  |
| Very good           |  |
| Good                |  |
|                     |  |
|                     |  |