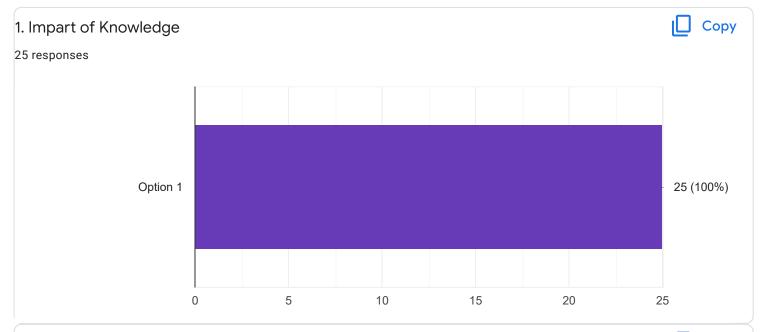

#### FeedBack II Sem M.Com

Questions Responses 25 Settings

# 25 responses



Accepting responses



Summary Question Individual

## Who has responded?

#### **Email**

ozwins630@gmail.com

anumelgiri20@gmail.com

shilpabyshetty@gmail.com

aishwaryaraj5678@gmail.com

hegdeshrinidhi14@gmail.com

anudixit5257@gmail.com

bd5608035@gmail.com

shreyassb95@gmail.com

aindhumaindhum 2000 amail aan



Section A: Feedback on Faculty

II Sem M.Com

Business Environment and Government Policy - Dr. Dileep Kumar S D























Section A: Feedback on Faculty

#### II Sem M.Com

## Business and Corporate Taxation - Mr. Abhishek S















### Section A: Feedback on Faculty

II Sem M.Com

## Advanced Cost Management - Dr. K Sailatha























Section A: Feedback on Faculty

#### II Sem M.Com

#### Investment Management - Dr. Krishna M M















## Section A : Feedback on Faculty

II Sem M.Com

#### Managerial Communication - Ms. Ayesha Siddiqua























Suggestions/Remarks-



Section B: Feedback about Institution









10. Give three observation/suggestions to improve the overall teaching-learning experience in the institution.

9 responses

Very good

No suggestions

Good

No

Section C: Feedback on Curriculum

Time management











| 13. Any suggestions |  |
|---------------------|--|
| 8 responses         |  |
|                     |  |
| •                   |  |
|