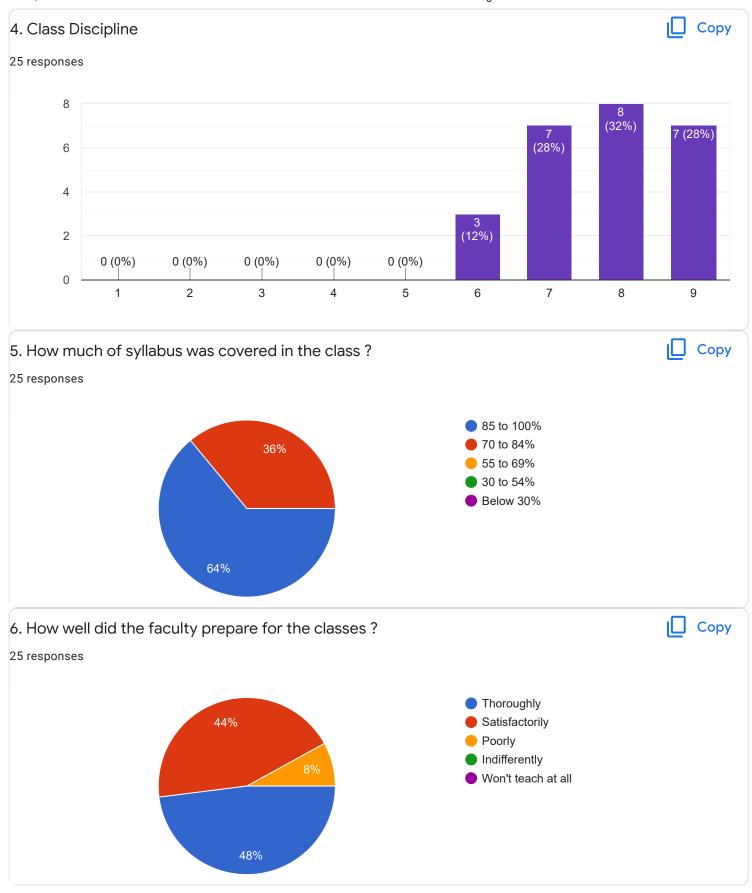

#### FeedBack II Sem M.Com

Questions Responses 25 Settings

# 25 responses



Accepting responses



Summary Question Individual

## Who has responded?

#### **Email**

ozwins630@gmail.com

anumelgiri20@gmail.com

shilpabyshetty@gmail.com

aishwaryaraj5678@gmail.com

hegdeshrinidhi14@gmail.com

anudixit5257@gmail.com

bd5608035@gmail.com

shreyassb95@gmail.com

aindhumaindhum 2000 amail aan



Section A: Feedback on Faculty

II Sem M.Com

Business Environment and Government Policy - Dr. Dileep Kumar S D























Section A: Feedback on Faculty

#### II Sem M.Com

## Business and Corporate Taxation - Mr. Abhishek S















### Section A: Feedback on Faculty

II Sem M.Com

## Advanced Cost Management - Dr. K Sailatha























Section A: Feedback on Faculty

#### II Sem M.Com

#### Investment Management - Dr. Krishna M M















## Section A : Feedback on Faculty

II Sem M.Com

#### Managerial Communication - Ms. Ayesha Siddiqua























Suggestions/Remarks-



Section B: Feedback about Institution









10. Give three observation/suggestions to improve the overall teaching-learning experience in the institution.

9 responses

Very good

No suggestions

Good

No

Section C: Feedback on Curriculum

Time management











| 13. Any suggestions |