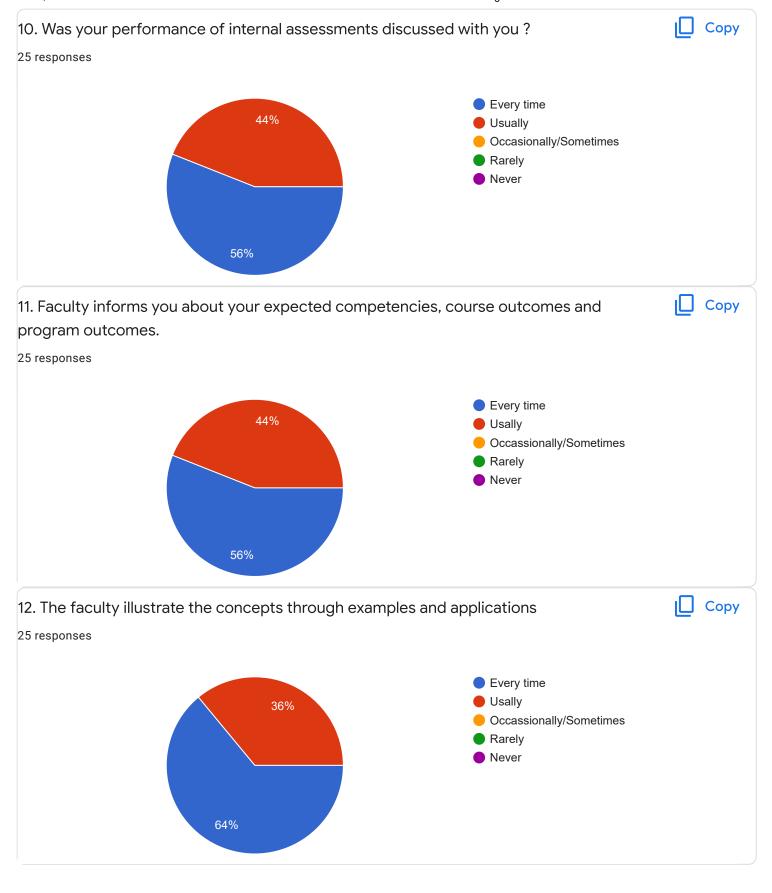

20@gmail.com

shilpabyshetty@gmail.com

aishwaryaraj5678@gmail.com

hegdeshrinidhi14@gmail.com

anudixit5257@gmail.com

bd5608035@gmail.com

shreyassb95@gmail.com

aindhumaindhum 2000 amail aan



Section A: Feedback on Faculty

II Sem M.Com

Business Environment and Government Policy - Dr. Dileep Kumar S D























Section A: Feedback on Faculty

#### II Sem M.Com

## Business and Corporate Taxation - Mr. Abhishek S















### Section A: Feedback on Faculty

II Sem M.Com

## Advanced Cost Management - Dr. K Sailatha























Section A: Feedback on Faculty

#### II Sem M.Com

#### Investment Management - Dr. Krishna M M















## Section A : Feedback on Faculty

II Sem M.Com

#### Managerial Communication - Ms. Ayesha Siddiqua























Suggestions/Remarks-



Section B: Feedback about Institution









10. Give three observation/suggestions to improve the overall teaching-learning experience in the institution.

9 responses

Very good

No suggestions

Good

No

Section C: Feedback on Curriculum

Time management











| 13. Any suggestions |  |
|---------------------|--|
| 8 responses         |  |
|                     |  |
| •                   |  |
| No                  |  |
| Very good           |  |
| Good                |  |
|                     |  |
|                     |  |