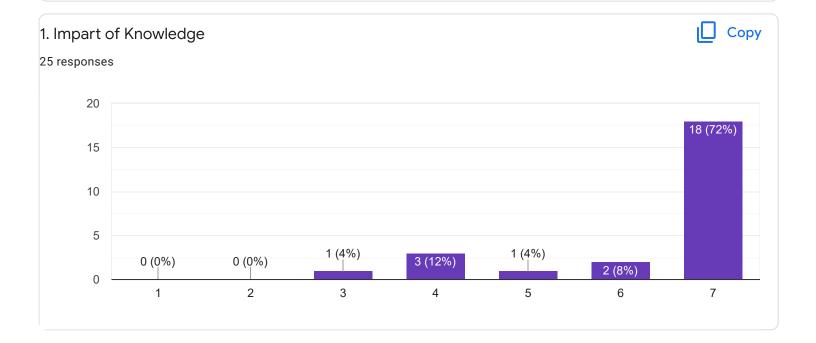

## Section A : Feedback on Faculty

II Sem M.Com

#### Managerial Communication - Ms. Ayesha Siddiqua

Suggestions/Remarks-

Section B: Feedback about Institution

10. Give three observation/suggestions to improve the overall teaching-learning experience in the institution.