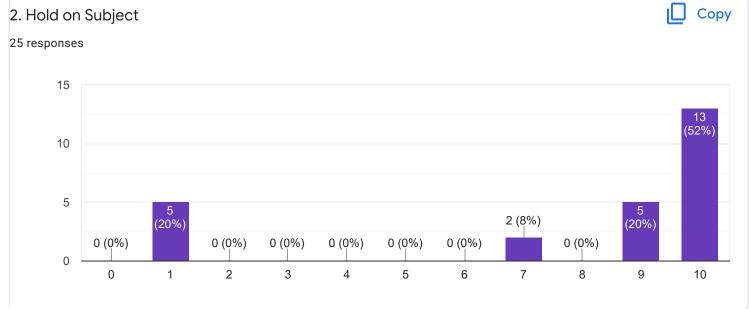

### Section A: Feedback on Faculty

II Sem M.Com

## Advanced Cost Management - Dr. K Sailatha

Section A: Feedback on Faculty