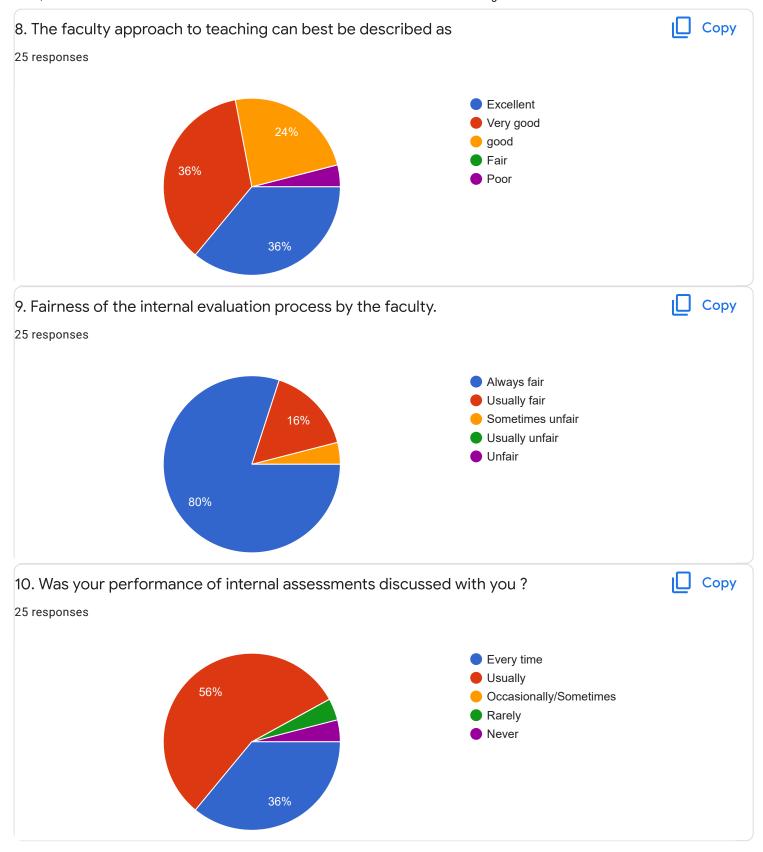

#### FeedBack II Sem M.Com

Questions Responses 25 Settings

# 25 responses



Accepting responses



Summary Question Individual

## Who has responded?

#### **Email**

ozwins630@gmail.com

anumelgiri20@gmail.com

shilpabyshetty@gmail.com

aishwaryaraj5678@gmail.com

hegdeshrinidhi14@gmail.com

anudixit5257@gmail.com

bd5608035@gmail.com

shreyassb95@gmail.com

aindhumaindhum 2000 amail aan



Section A: Feedback on Faculty

II Sem M.Com

Business Environment and Government Policy - Dr. Dileep Kumar S D























Section A: Feedback on Faculty

#### II Sem M.Com

## Business and Corporate Taxation - Mr. Abhishek S















### Section A: Feedback on Faculty

II Sem M.Com

## Advanced Cost Management - Dr. K Sailatha























Section A: Feedback on Faculty

#### II Sem M.Com

#### Investment Management - Dr. Krishna M M















## Section A : Feedback on Faculty

II Sem M.Com

#### Managerial Communication - Ms. Ayesha Siddiqua























Suggestions/Remarks-



Section B: Feedback about Institution









10. Give three observation/suggestions to improve the overall teaching-learning experience in the institution.

9 responses

Very good

No suggestions

Good

No

Section C: Feedback on Curriculum

Time management











| 13. Any suggest