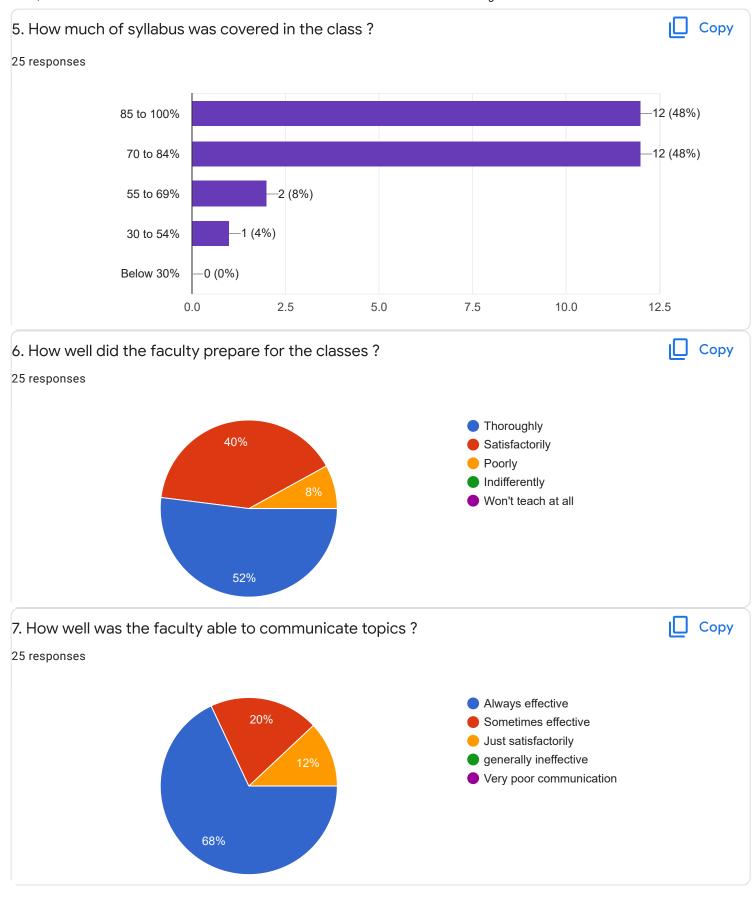

## Section A : Feedback on Faculty

II Sem M.Com

#### Managerial Communication - Ms. Ayesha Siddiqua

Suggestions/Remarks-

Section B: Feedback about Institution

10. Give three observation/suggestions to improve the overall teaching-learning experience in the institution.