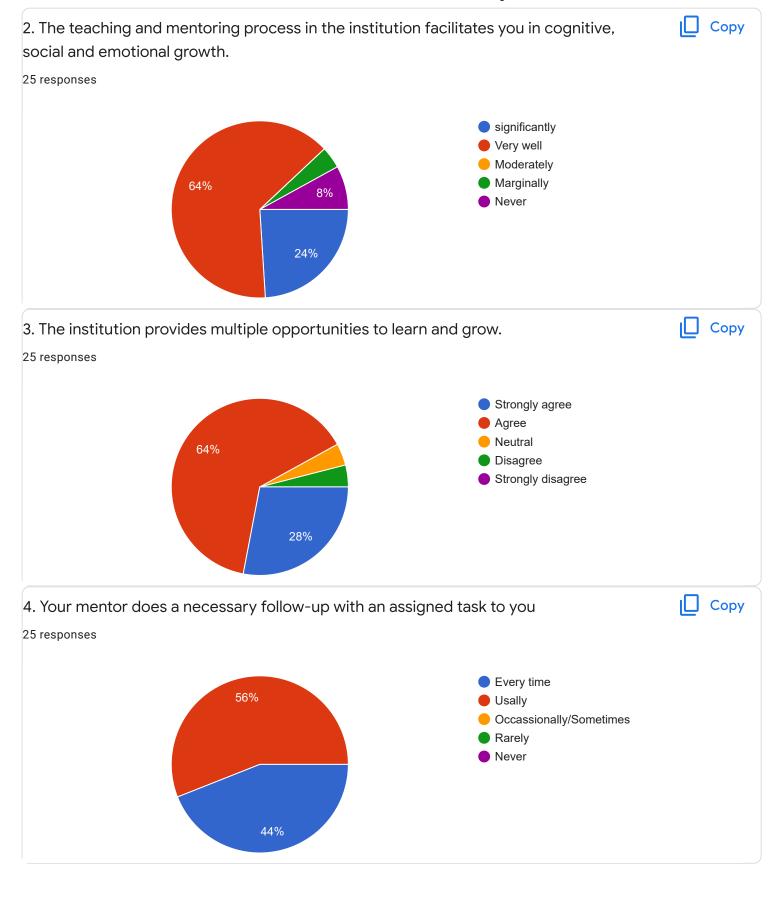

#### Managerial Communication - Ms. Ayesha Siddiqua

Suggestions/Remarks-

Section B: Feedback about Institution

10. Give three observation/suggestions to improve the overall teaching-learning experience in the institution.