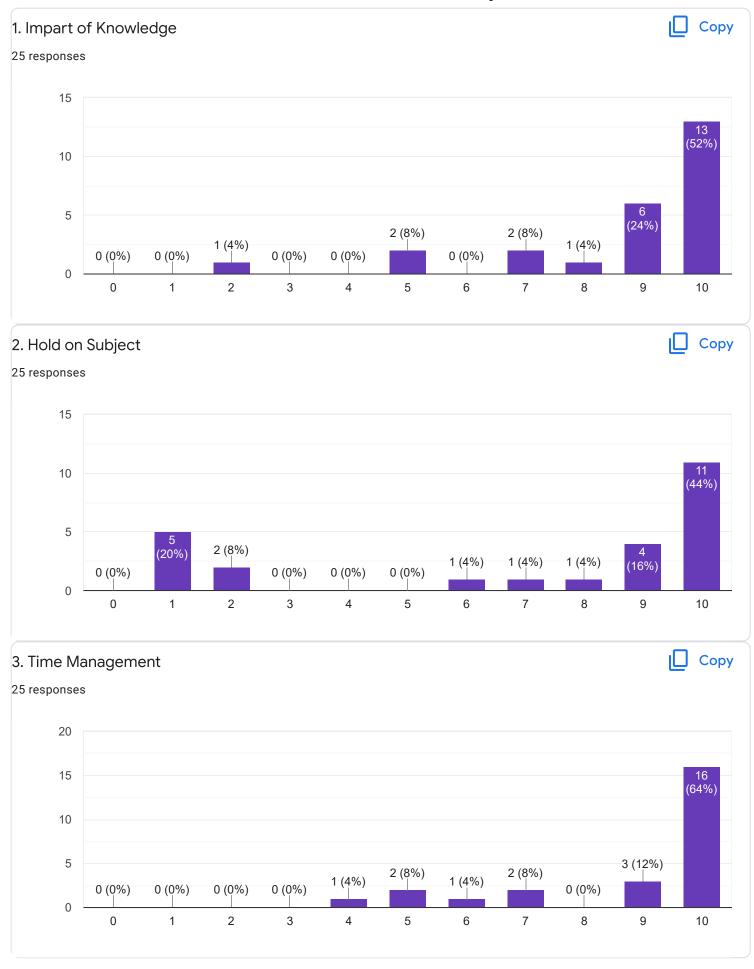

## Section A : Feedback on Faculty

II Sem M.Com

#### Managerial Communication - Ms. Ayesha Siddiqua

Suggestions/Remarks-

Section B: Feedback about Institution

10. Give three observation/suggestions to improve the overall teaching-learning experience in the institution.