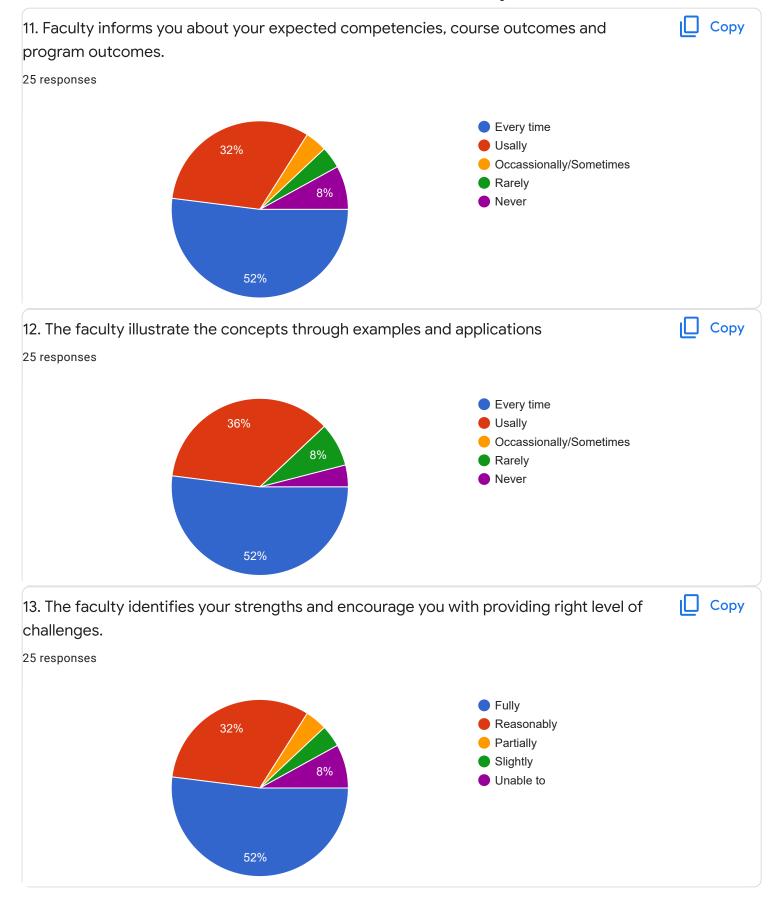

#### FeedBack II Sem M.Com

Questions Responses 25 Settings

# 25 responses



Accepting responses



Summary Question Individual

## Who has responded?

#### **Email**

ozwins630@gmail.com

anumelgiri20@gmail.com

shilpabyshetty@gmail.com

aishwaryaraj5678@gmail.com

hegdeshrinidhi14@gmail.com

anudixit5257@gmail.com

bd5608035@gmail.com

shreyassb95@gmail.com

aindhumaindhum 2000 amail aan



Section A: Feedback on Faculty

II Sem M.Com

Business Environment and Government Policy - Dr. Dileep Kumar S D























Section A: Feedback on Faculty

#### II Sem M.Com

## Business and Corporate Taxation - Mr. Abhishek S















### Section A: Feedback on Faculty

II Sem M.Com

## Advanced Cost Management - Dr. K Sailatha























Section A: Feedback on Faculty

#### II Sem M.Com

#### Investment Management - Dr. Krishna M M















## Section A : Feedback on Faculty

II Sem M.Com

#### Managerial Communication - Ms. Ayesha Siddiqua























Suggestions/Remarks-



Section B: Feedback about Institution









10. Give three observation/suggestions to improve the overall teaching-learning experience in the institution.

9 responses

Very good

No suggestions

Good

No

Section C: Feedback on Curriculum

Time management











| 13. Any suggestions |  |
|---------------------|--|
| 8 responses         |  |
|                     |  |
| •                   |  |
| No                  |  |
| Very good           |  |
| Good                |  |
|                     |  |
|