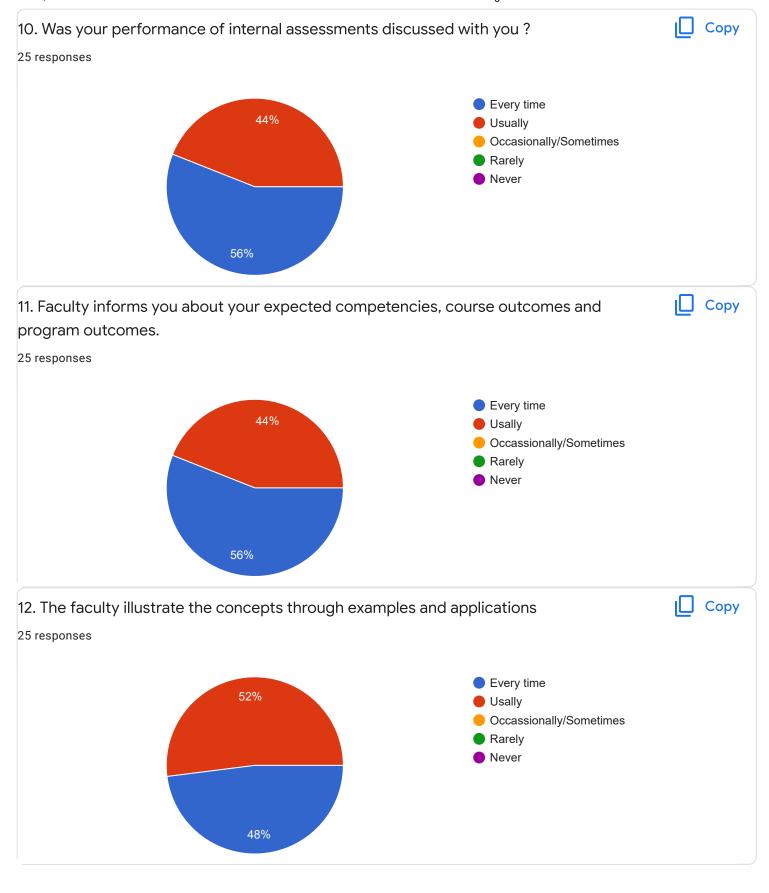

#### FeedBack II Sem M.Com

Questions Responses 25 Settings

# 25 responses



Accepting responses



Summary Question Individual

## Who has responded?

#### **Email**

ozwins630@gmail.com

anumelgiri20@gmail.com

shilpabyshetty@gmail.com

aishwaryaraj5678@gmail.com

hegdeshrinidhi14@gmail.com

anudixit5257@gmail.com

bd5608035@gmail.com

shreyassb95@gmail.com

aindhumaindhum 2000 amail aan



Section A: Feedback on Faculty

II Sem M.Com

Business Environment and Government Policy - Dr. Dileep Kumar S D























Section A: Feedback on Faculty

#### II Sem M.Com

## Business and Corporate Taxation - Mr. Abhishek S















### Section A: Feedback on Faculty

II Sem M.Com

## Advanced Cost Management - Dr. K Sailatha























Section A: Feedback on Faculty

#### II Sem M.Com

#### Investment Management - Dr. Krishna M M















## Section A : Feedback on Faculty

II Sem M.Com

#### Managerial Communication - Ms. Ayesha Siddiqua























Suggestions/Remarks-



Section B: Feedback about Institution









10. Give three observation/suggestions to improve the overall teaching-learning experience in the institution.

9 responses

Very good

No suggestions

Good

No

Section C: Feedback on Curriculum

Time management











| 13. Any suggestions |  |
|-