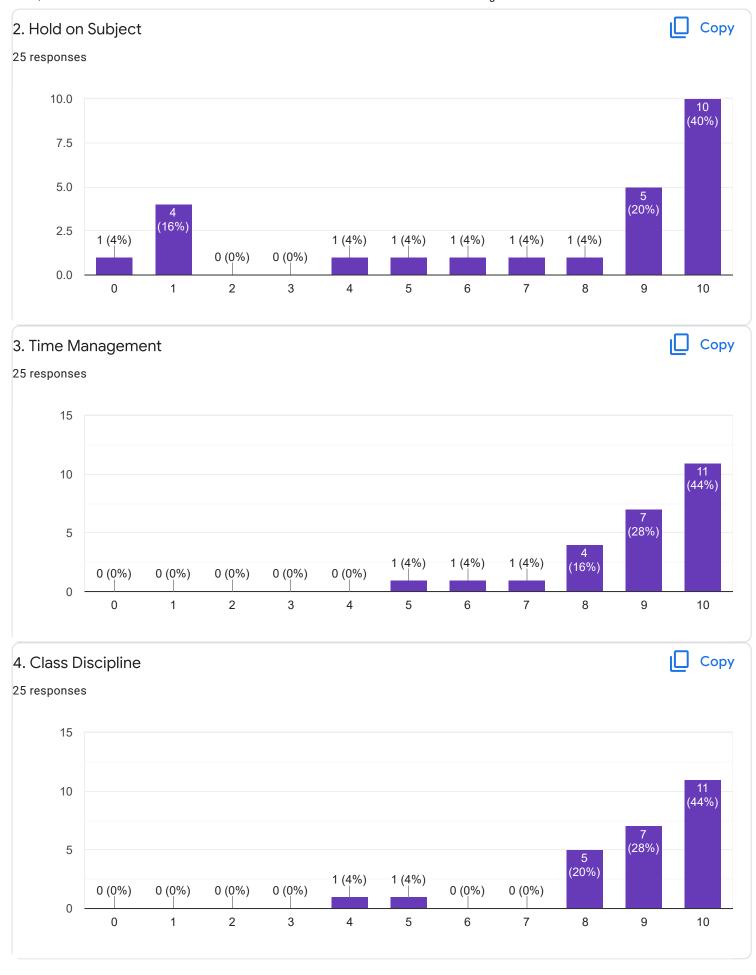

.com

anumelgiri20@gmail.com

shilpabyshetty@gmail.com

aishwaryaraj5678@gmail.com

hegdeshrinidhi14@gmail.com

anudixit5257@gmail.com

bd5608035@gmail.com

shreyassb95@gmail.com

aindhumaindhum 2000 amail aan



Section A: Feedback on Faculty

II Sem M.Com

Business Environment and Government Policy - Dr. Dileep Kumar S D























Section A: Feedback on Faculty

#### II Sem M.Com

## Business and Corporate Taxation - Mr. Abhishek S















### Section A: Feedback on Faculty

II Sem M.Com

## Advanced Cost Management - Dr. K Sailatha























Section A: Feedback on Faculty

#### II Sem M.Com

#### Investment Management - Dr. Krishna M M















## Section A : Feedback on Faculty

II Sem M.Com

#### Managerial Communication - Ms. Ayesha Siddiqua























Suggestions/Remarks-



Section B: Feedback about Institution









10. Give three observation/suggestions to improve the overall teaching-learning experience in the institution.

9 responses

Very good

No suggestions

Good

No

Section C: Feedback on Curriculum

Time management











| 13. Any suggestions |  |
|---------------------|--|
| 8 responses         |  |
|                     |  |
| •                   |  |
| No                  |  |
| Very good           |  |
| Good                |  |
|                     |  |
|                     |  |