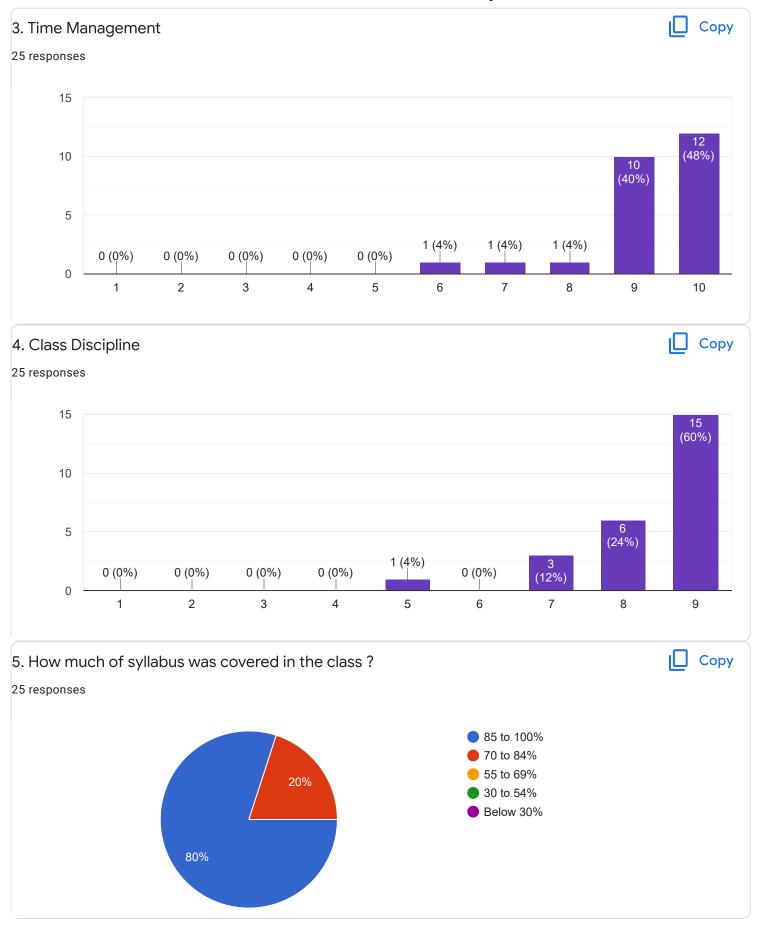

#### FeedBack II Sem M.Com

Questions Responses 25 Settings

# 25 responses



Accepting responses



Summary Question Individual

## Who has responded?

#### **Email**

ozwins630@gmail.com

anumelgiri20@gmail.com

shilpabyshetty@gmail.com

aishwaryaraj5678@gmail.com

hegdeshrinidhi14@gmail.com

anudixit5257@gmail.com

bd5608035@gmail.com

shreyassb95@gmail.com

aindhumaindhum 2000 amail aan



Section A: Feedback on Faculty

II Sem M.Com

Business Environment and Government Policy - Dr. Dileep Kumar S D























Section A: Feedback on Faculty

#### II Sem M.Com

## Business and Corporate Taxation - Mr. Abhishek S















### Section A: Feedback on Faculty

II Sem M.Com

## Advanced Cost Management - Dr. K Sailatha























Section A: Feedback on Faculty

#### II Sem M.Com

#### Investment Management - Dr. Krishna M M















## Section A : Feedback on Faculty

II Sem M.Com

#### Managerial Communication - Ms. Ayesha Siddiqua























Suggestions/Remarks-



Section B: Feedback about Institution









10. Give three observation/suggestions to improve the overall teaching-learning experience in the institution.

9 responses

Very good

No suggestions

Good

No

Section C: Feedback on Curriculum

Time management











| 13. Any suggestions |  |
|---------------------|--|
| 8 responses         |  |
|                     |  |
| •                   |  |
| No