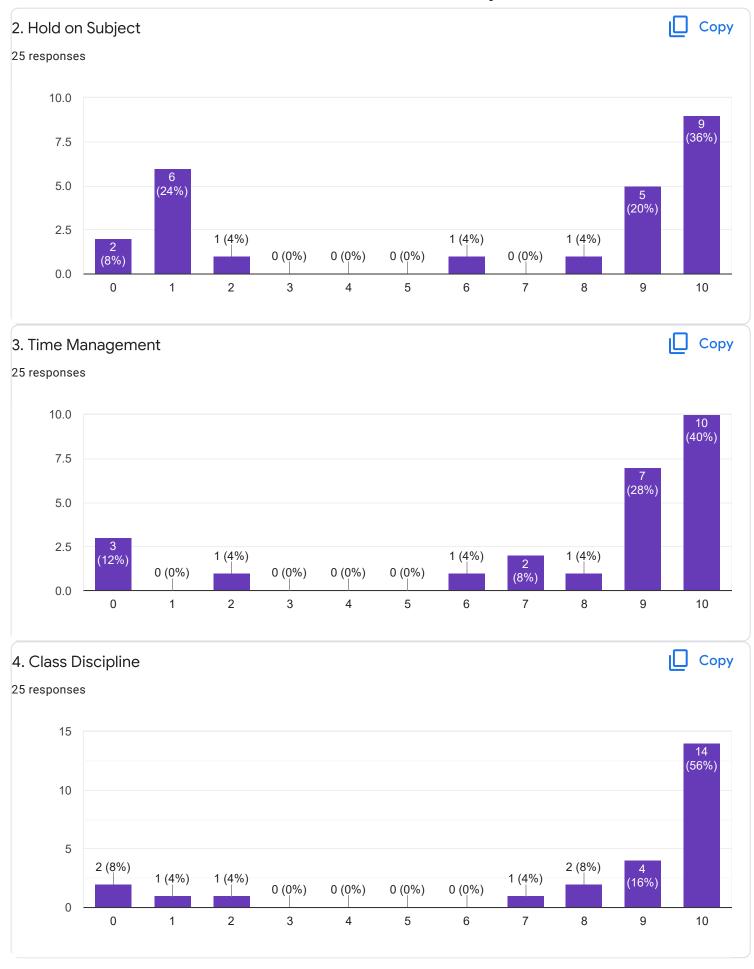

#### II Sem M.Com

#### Investment Management - Dr. Krishna M M

## Section A : Feedback on Faculty

II Sem M.Com