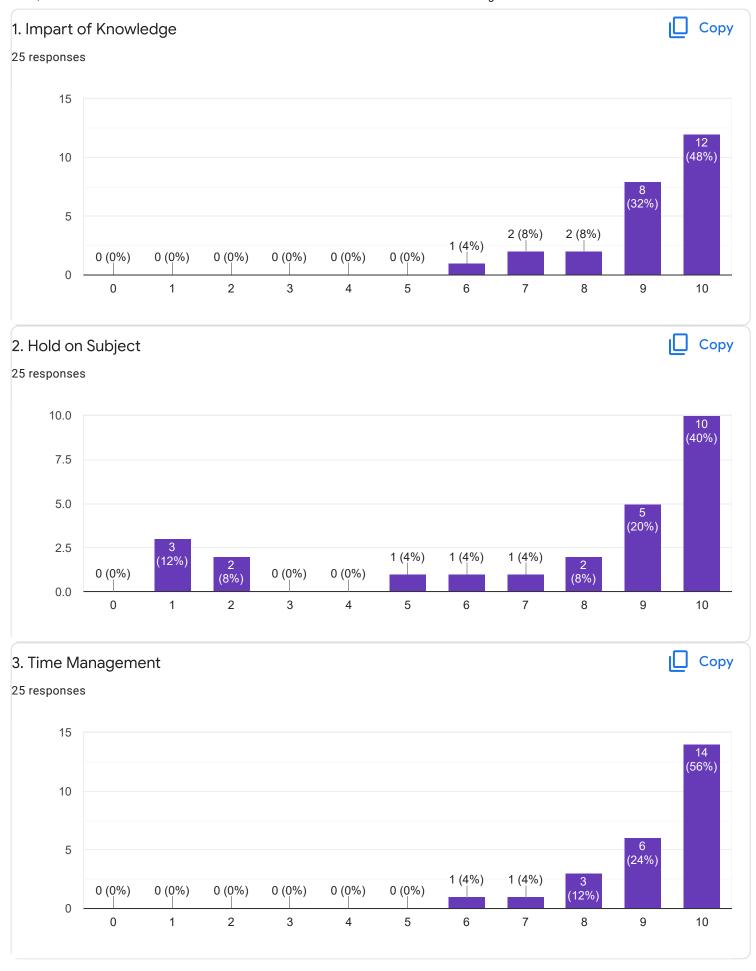

#### Managerial Communication - Ms. Ayesha Siddiqua

Suggestions/Remarks-

Section B: Feedback about Institution

10. Give three observation/suggestions to improve the overall teaching-learning experience in the institution.