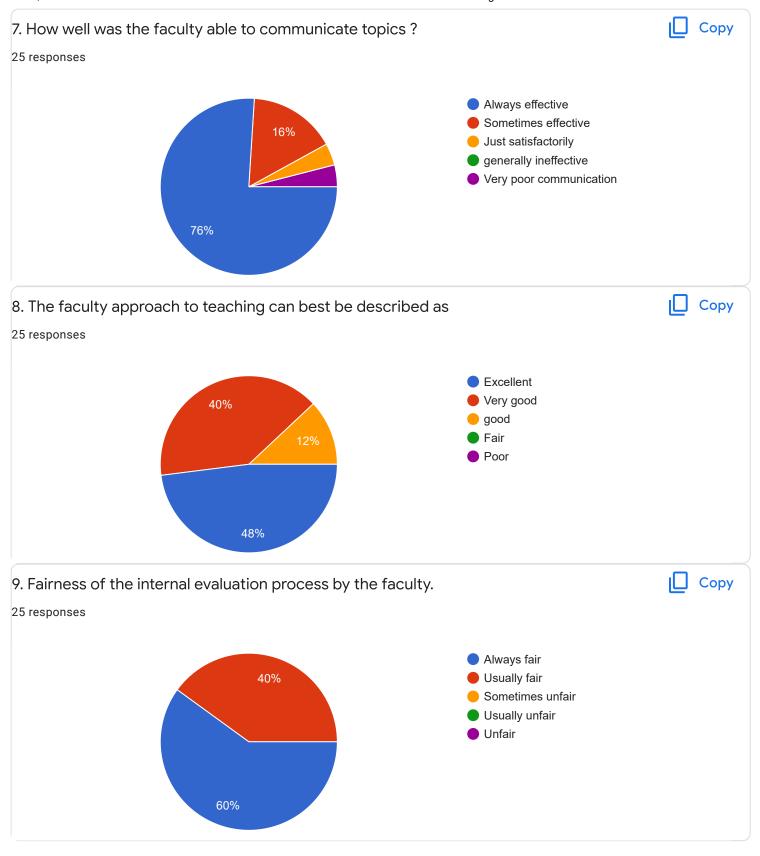

#### FeedBack II Sem M.Com

Questions Responses 25 Settings

# 25 responses



Accepting responses



Summary Question Individual

## Who has responded?

#### **Email**

ozwins630@gmail.com

anumelgiri20@gmail.com

shilpabyshetty@gmail.com

aishwaryaraj5678@gmail.com

hegdeshrinidhi14@gmail.com

anudixit5257@gmail.com

bd5608035@gmail.com

shreyassb95@gmail.com

aindhumaindhum 2000 amail aan



Section A: Feedback on Faculty

II Sem M.Com

Business Environment and Government Policy - Dr. Dileep Kumar S D























Section A: Feedback on Faculty

#### II Sem M.Com

## Business and Corporate Taxation - Mr. Abhishek S















### Section A: Feedback on Faculty

II Sem M.Com

## Advanced Cost Management - Dr. K Sailatha























Section A: Feedback on Faculty

#### II Sem M.Com

#### Investment Management - Dr. Krishna M M















## Section A : Feedback on Faculty

II Sem M.Com

#### Managerial Communication - Ms. Ayesha Siddiqua























Suggestions/Remarks-



Section B: Feedback about Institution









10. Give three observation/suggestions to improve the overall teaching-learning experience in the institution.

9 responses

Very good

No suggestions

Good

No

Section C: Feedback on Curriculum

Time management











| 13. Any suggestions |  |