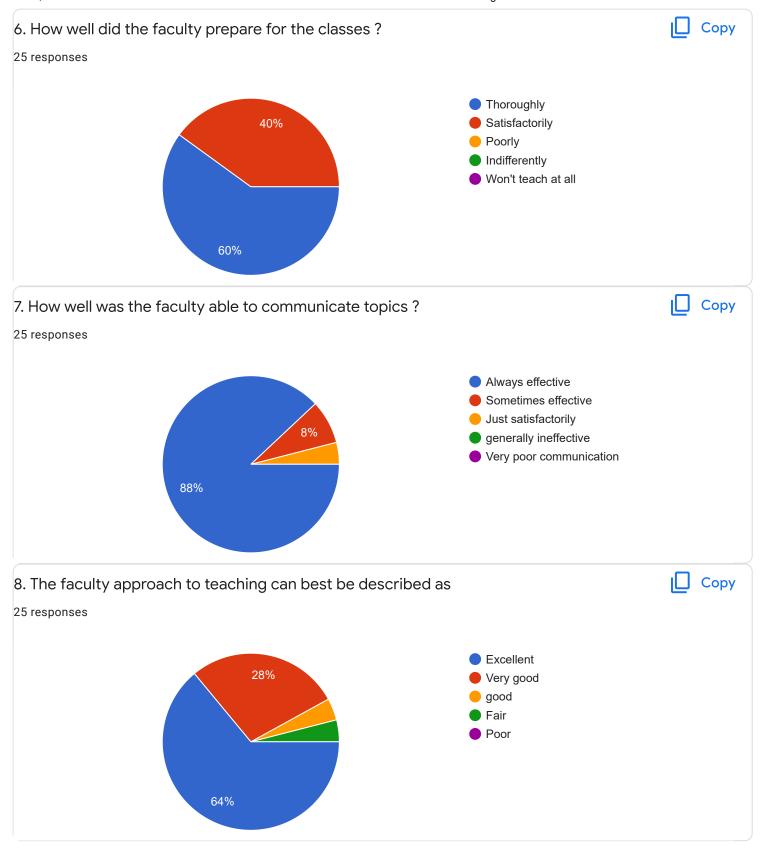

#### FeedBack II Sem M.Com

Questions Responses 25 Settings

# 25 responses



Accepting responses



Summary Question Individual

## Who has responded?

#### **Email**

ozwins630@gmail.com

anumelgiri20@gmail.com

shilpabyshetty@gmail.com

aishwaryaraj5678@gmail.com

hegdeshrinidhi14@gmail.com

anudixit5257@gmail.com

bd5608035@gmail.com

shreyassb95@gmail.com

aindhumaindhum 2000 amail aan



Section A: Feedback on Faculty

II Sem M.Com

Business Environment and Government Policy - Dr. Dileep Kumar S D























Section A: Feedback on Faculty

#### II Sem M.Com

## Business and Corporate Taxation - Mr. Abhishek S















### Section A: Feedback on Faculty

II Sem M.Com

## Advanced Cost Management - Dr. K Sailatha























Section A: Feedback on Faculty

#### II Sem M.Com

#### Investment Management - Dr. Krishna M M















## Section A : Feedback on Faculty

II Sem M.Com

#### Managerial Communication - Ms. Ayesha Siddiqua























Suggestions/Remarks-



Section B: Feedback about Institution









10. Give three observation/suggestions to improve the overall teaching-learning experience in the institution.

9 responses

Very good

No suggestions

Good

No

Section C: Feedback on Curriculum

Time management











| 13. Any suggestions |  |
|---------------------|--|
| 8 responses         |  |
|                     |  |
| •                   |  |
| No