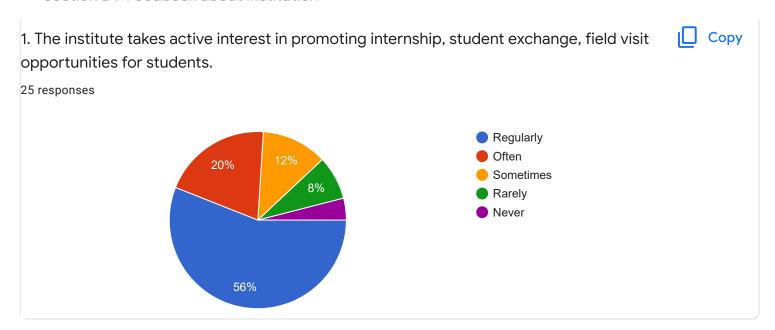

#### Managerial Communication - Ms. Ayesha Siddiqua

Suggestions/Remarks-

Section B: Feedback about Institution

10. Give three observation/suggestions to improve the overall teaching-learning experience in the institution.