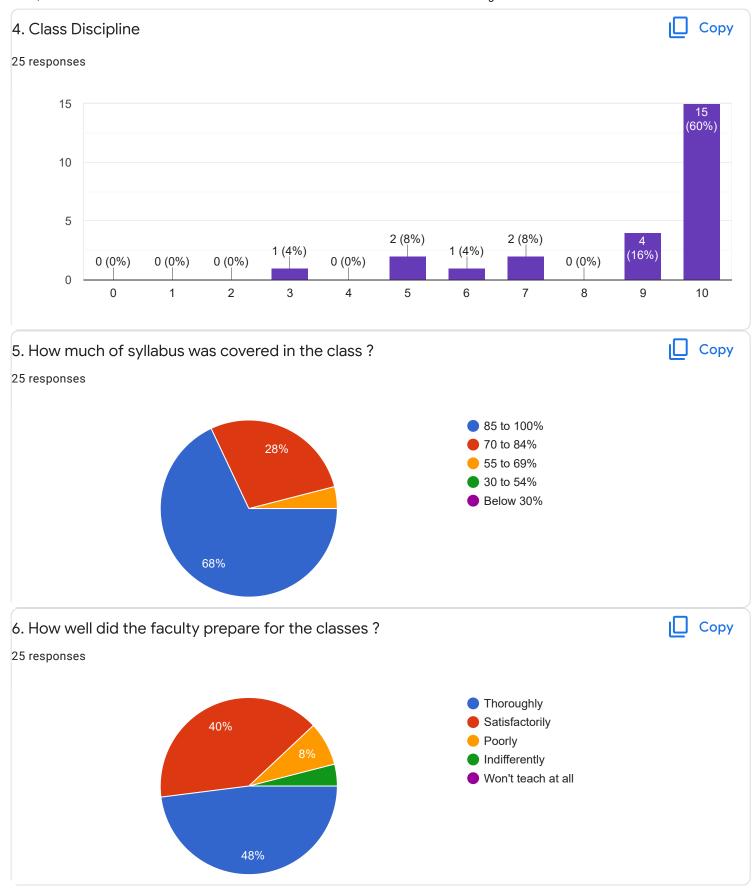

## Section A : Feedback on Faculty

II Sem M.Com

#### Managerial Communication - Ms. Ayesha Siddiqua

Suggestions/Remarks-

Section B: Feedback about Institution

10. Give three observation/suggestions to improve the overall teaching-learning experience in the institution.