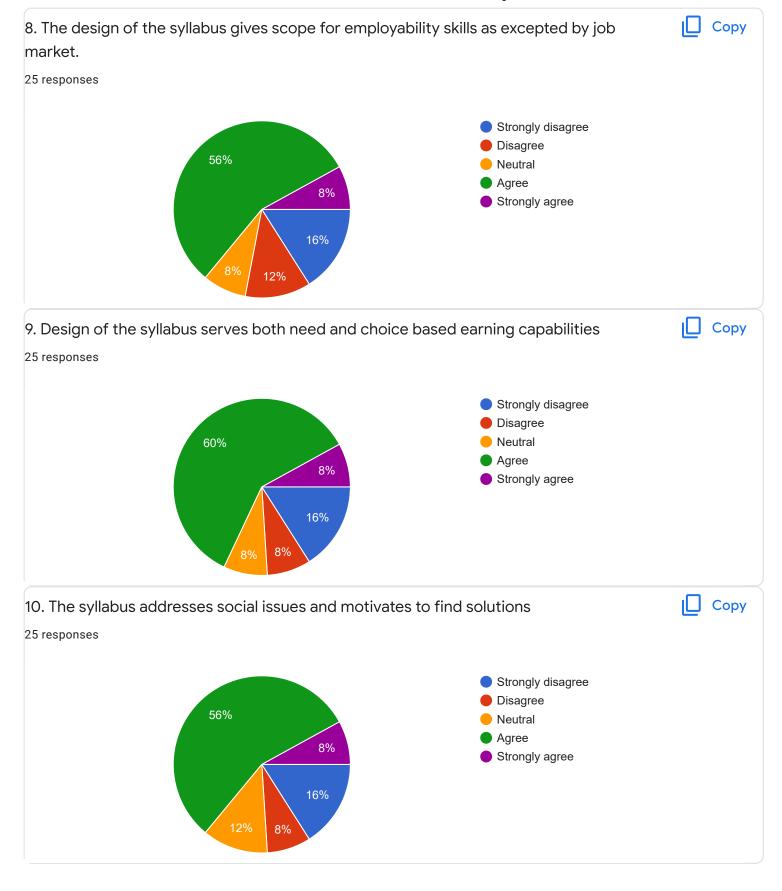

#### Managerial Communication - Ms. Ayesha Siddiqua

Suggestions/Remarks-

Section B: Feedback about Institution

10. Give three observation/suggestions to improve the overall teaching-learning experience in the institution.