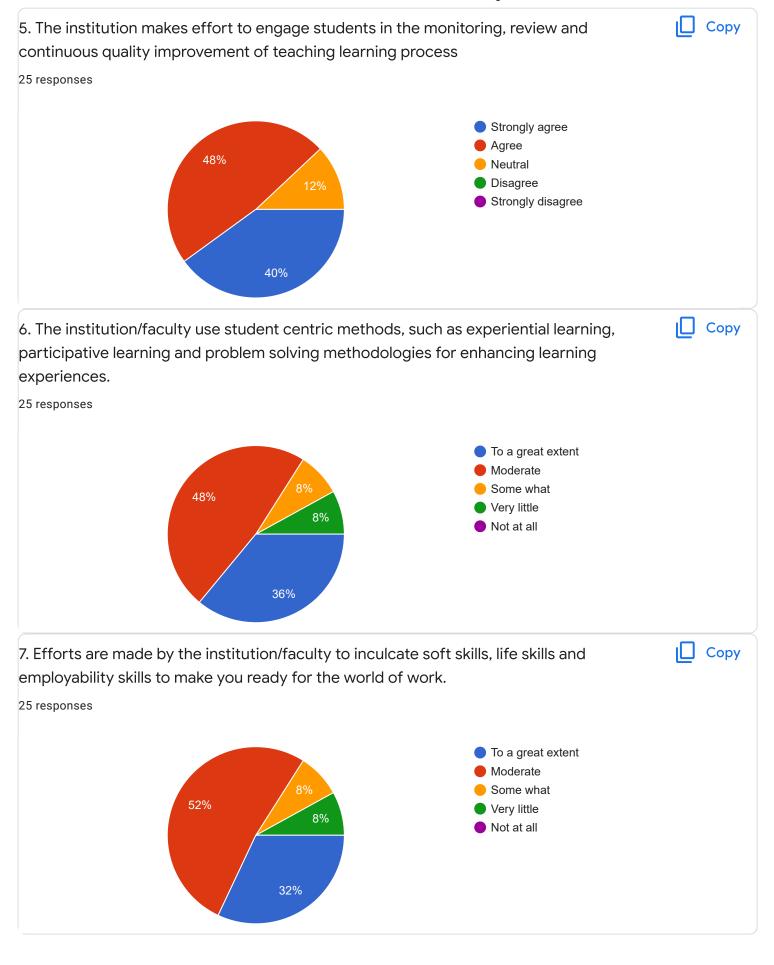

#### Managerial Communication - Ms. Ayesha Siddiqua

Suggestions/Remarks-

Section B: Feedback about Institution

10. Give three observation/suggestions to improve the overall teaching-learning experience in the institution.