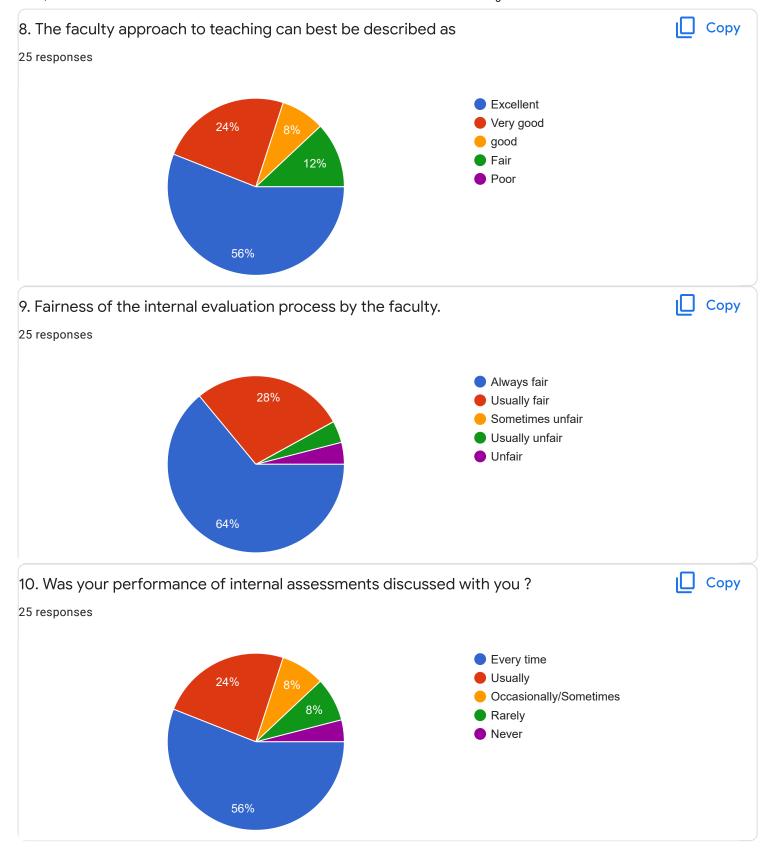

#### FeedBack II Sem M.Com

Questions Responses 25 Settings

# 25 responses



Accepting responses



Summary Question Individual

## Who has responded?

#### **Email**

ozwins630@gmail.com

anumelgiri20@gmail.com

shilpabyshetty@gmail.com

aishwaryaraj5678@gmail.com

hegdeshrinidhi14@gmail.com

anudixit5257@gmail.com

bd5608035@gmail.com

shreyassb95@gmail.com

aindhumaindhum 2000 amail aan



Section A: Feedback on Faculty

II Sem M.Com

Business Environment and Government Policy - Dr. Dileep Kumar S D























Section A: Feedback on Faculty

#### II Sem M.Com

## Business and Corporate Taxation - Mr. Abhishek S















### Section A: Feedback on Faculty

II Sem M.Com

## Advanced Cost Management - Dr. K Sailatha























Section A: Feedback on Faculty

#### II Sem M.Com

#### Investment Management - Dr. Krishna M M















## Section A : Feedback on Faculty

II Sem M.Com

#### Managerial Communication - Ms. Ayesha Siddiqua























Suggestions/Remarks-



Section B: Feedback about Institution









10. Give three observation/suggestions to improve the overall teaching-learning experience in the institution.

9 responses

Very good

No suggestions

Good

No

Section C: Feedback on Curriculum

Time management











| 13. Any suggestions |  |
|---------------------|--|
| 8 responses         |  |
|                     |  |
| •                   |  |
| No                  |  |
| Very good           |  |
| Good                |  |
|                     |  |
|