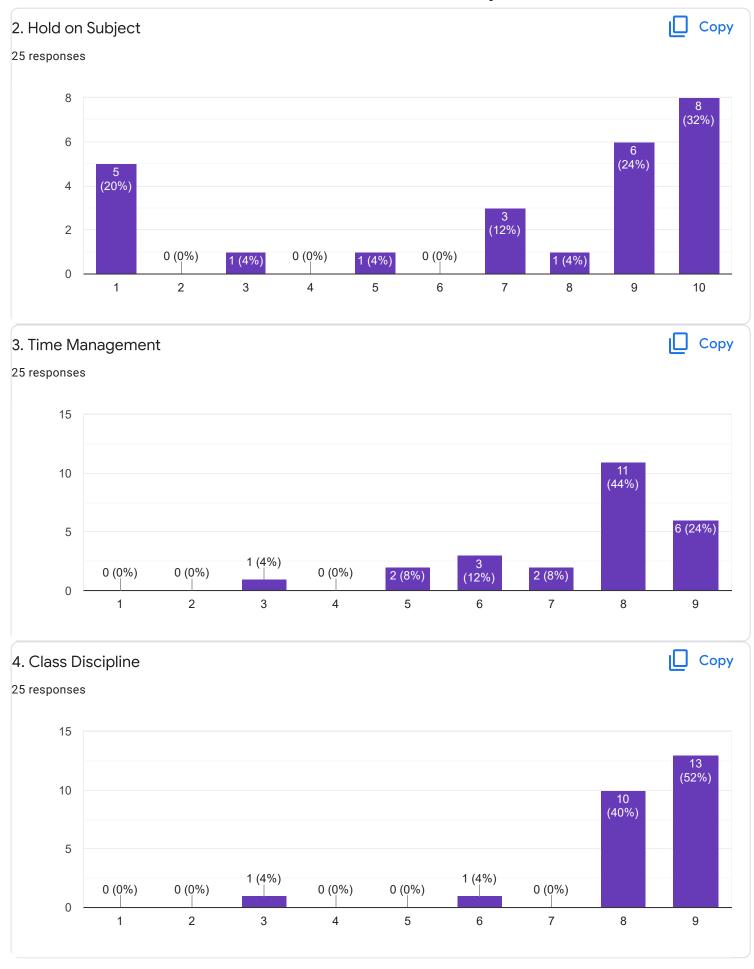

## Section A : Feedback on Faculty

II Sem M.Com

#### Managerial Communication - Ms. Ayesha Siddiqua

Suggestions/Remarks-

Section B: Feedback about Institution

10. Give three observation/suggestions to improve the overall teaching-learning experience in the institution.