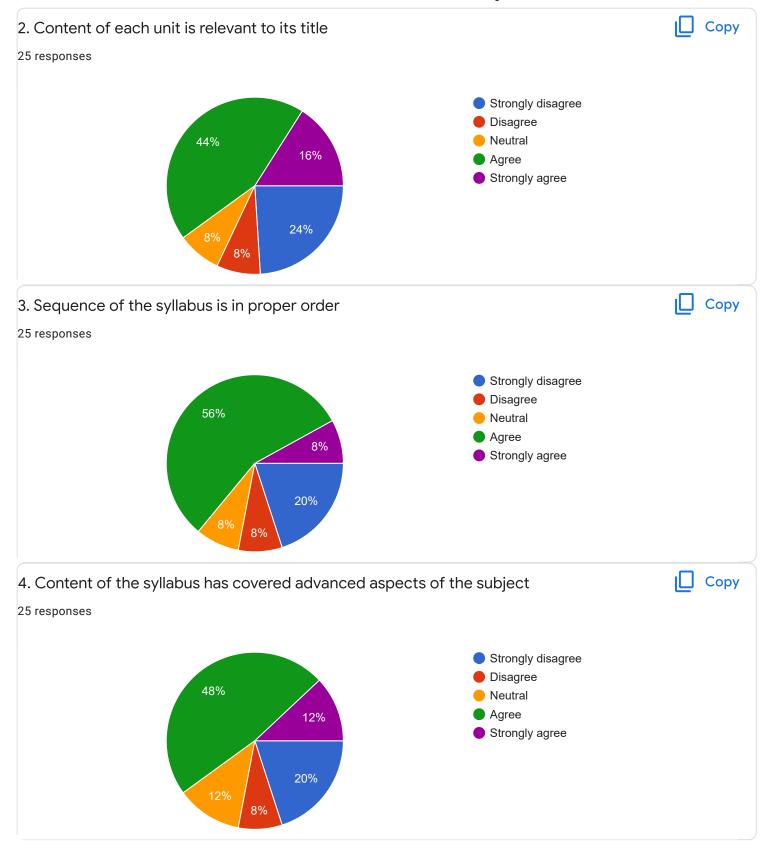

#### Managerial Communication - Ms. Ayesha Siddiqua

Suggestions/Remarks-

Section B: Feedback about Institution

10. Give three observation/suggestions to improve the overall teaching-learning experience in the institution.