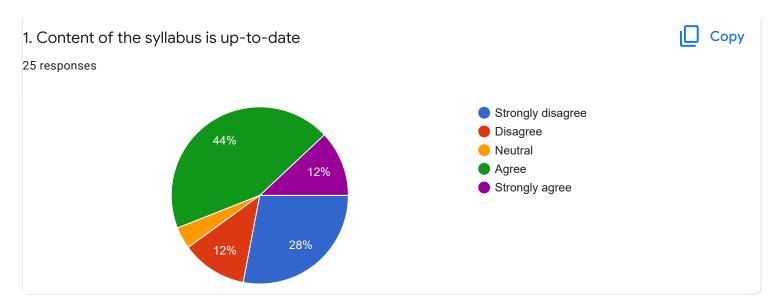

#### Managerial Communication - Ms. Ayesha Siddiqua

Suggestions/Remarks-

Section B: Feedback about Institution

10. Give three observation/suggestions to improve the overall teaching-learning experience in the institution.