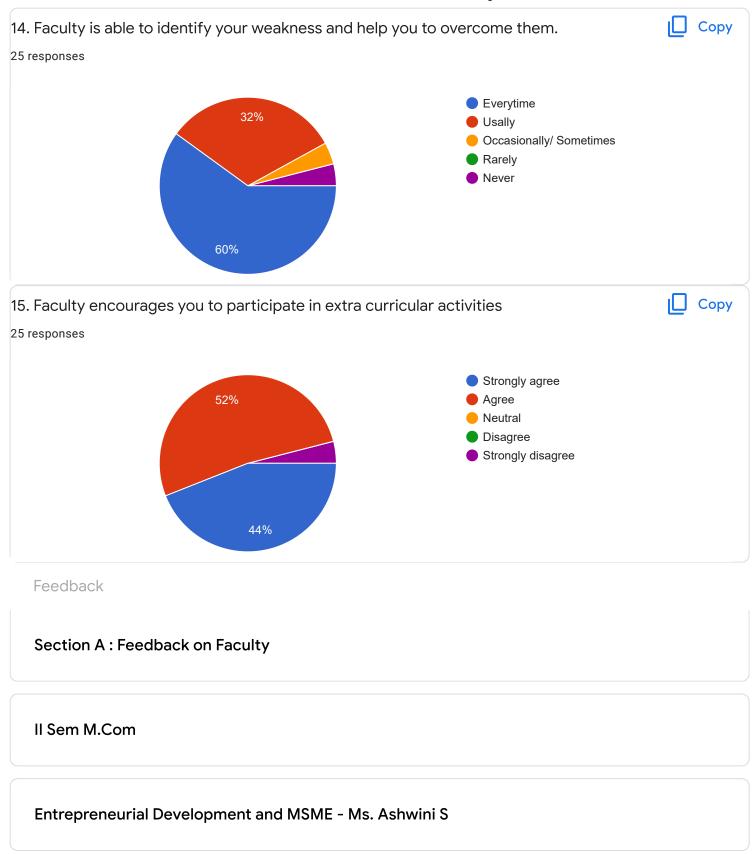

#### Managerial Communication - Ms. Ayesha Siddiqua

Suggestions/Remarks-

Section B: Feedback about Institution

10. Give three observation/suggestions to improve the overall teaching-learning experience in the institution.