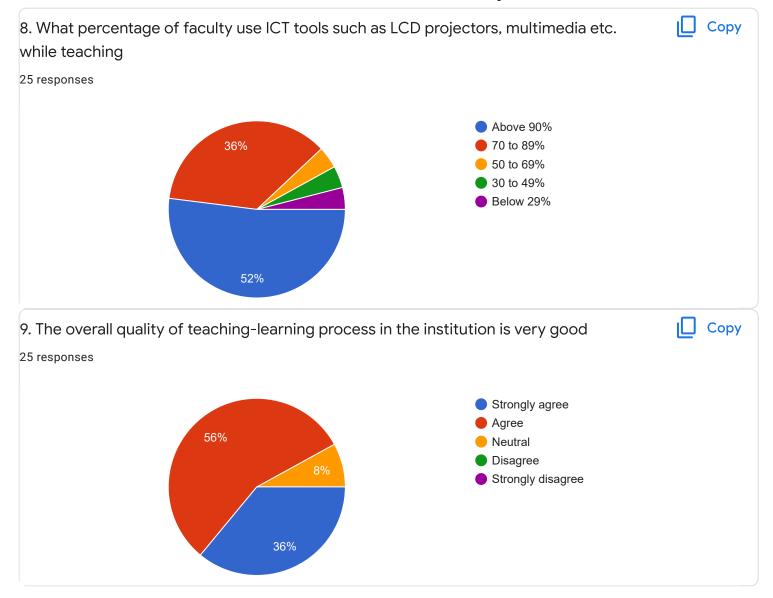

#### Managerial Communication - Ms. Ayesha Siddiqua

Suggestions/Remarks-

Section B: Feedback about Institution

10. Give three observation/suggestions to improve the overall teaching-learning experience in the institution.