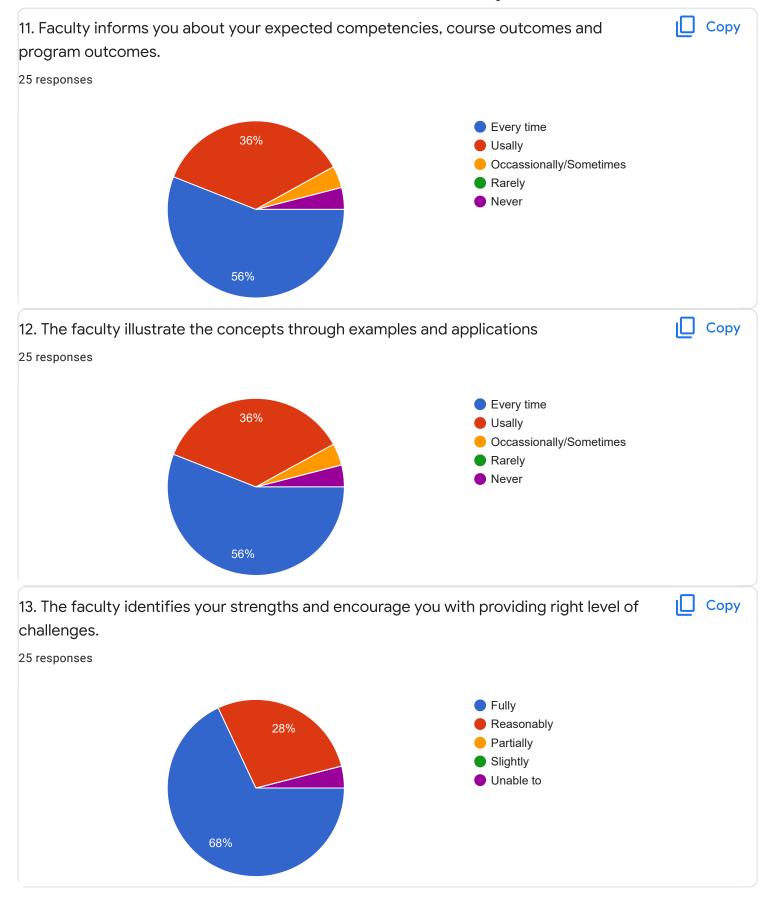

## Section A : Feedback on Faculty

II Sem M.Com

#### Managerial Communication - Ms. Ayesha Siddiqua

Suggestions/Remarks-

Section B: Feedback about Institution

10. Give three observation/suggestions to improve the overall teaching-learning experience in the institution.