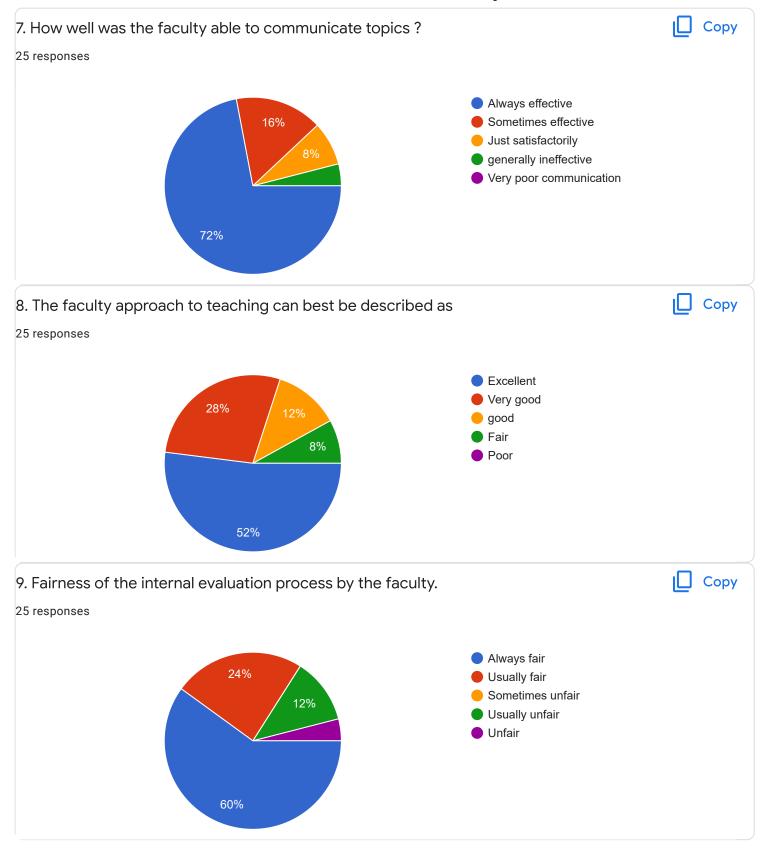

## Section A : Feedback on Faculty

II Sem M.Com

#### Managerial Communication - Ms. Ayesha Siddiqua

Suggestions/Remarks-

Section B: Feedback about Institution

10. Give three observation/suggestions to improve the overall teaching-learning experience in the institution.