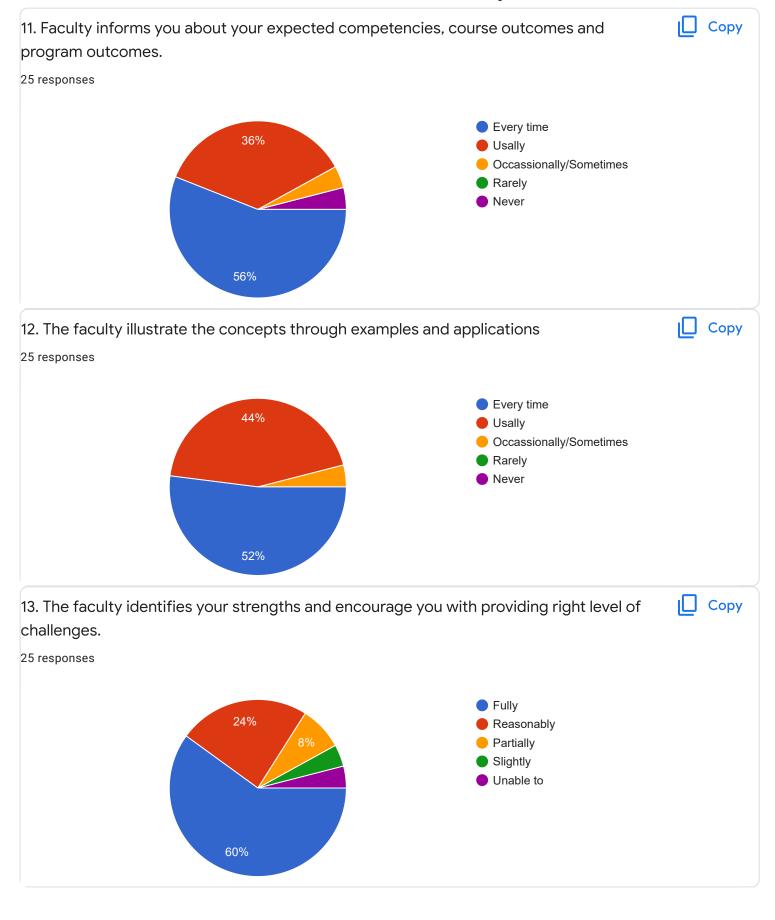

#### FeedBack II Sem M.Com

Questions Responses 25 Settings

# 25 responses



Accepting responses



Summary Question Individual

## Who has responded?

#### **Email**

ozwins630@gmail.com

anumelgiri20@gmail.com

shilpabyshetty@gmail.com

aishwaryaraj5678@gmail.com

hegdeshrinidhi14@gmail.com

anudixit5257@gmail.com

bd5608035@gmail.com

shreyassb95@gmail.com

aindhumaindhum 2000 amail aan



Section A: Feedback on Faculty

II Sem M.Com

Business Environment and Government Policy - Dr. Dileep Kumar S D























Section A: Feedback on Faculty

#### II Sem M.Com

## Business and Corporate Taxation - Mr. Abhishek S















### Section A: Feedback on Faculty

II Sem M.Com

## Advanced Cost Management - Dr. K Sailatha























Section A: Feedback on Faculty

#### II Sem M.Com

#### Investment Management - Dr. Krishna M M















## Section A : Feedback on Faculty

II Sem M.Com

#### Managerial Communication - Ms. Ayesha Siddiqua























Suggestions/Remarks-



Section B: Feedback about Institution









10. Give three observation/suggestions to improve the overall teaching-learning experience in the institution.

9 responses

Very good

No suggestions

Good

No

Section C: Feedback on Curriculum

Time management











| 13. Any suggestio