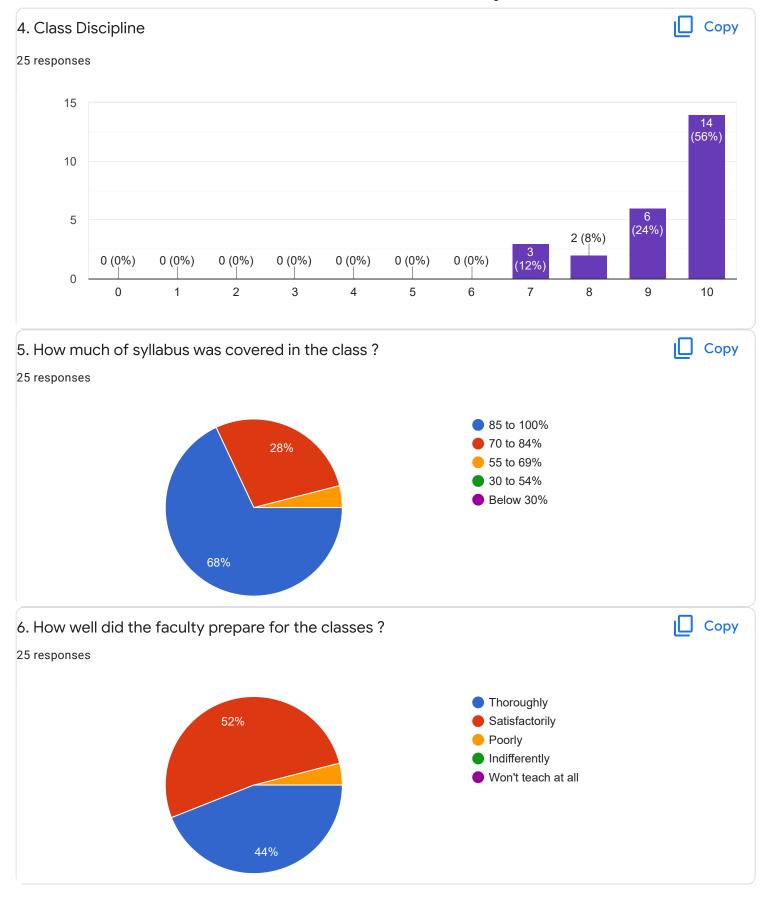

#### Managerial Communication - Ms. Ayesha Siddiqua

Suggestions/Remarks-

Section B: Feedback about Institution

10. Give three observation/suggestions to improve the overall teaching-learning experience in the institution.