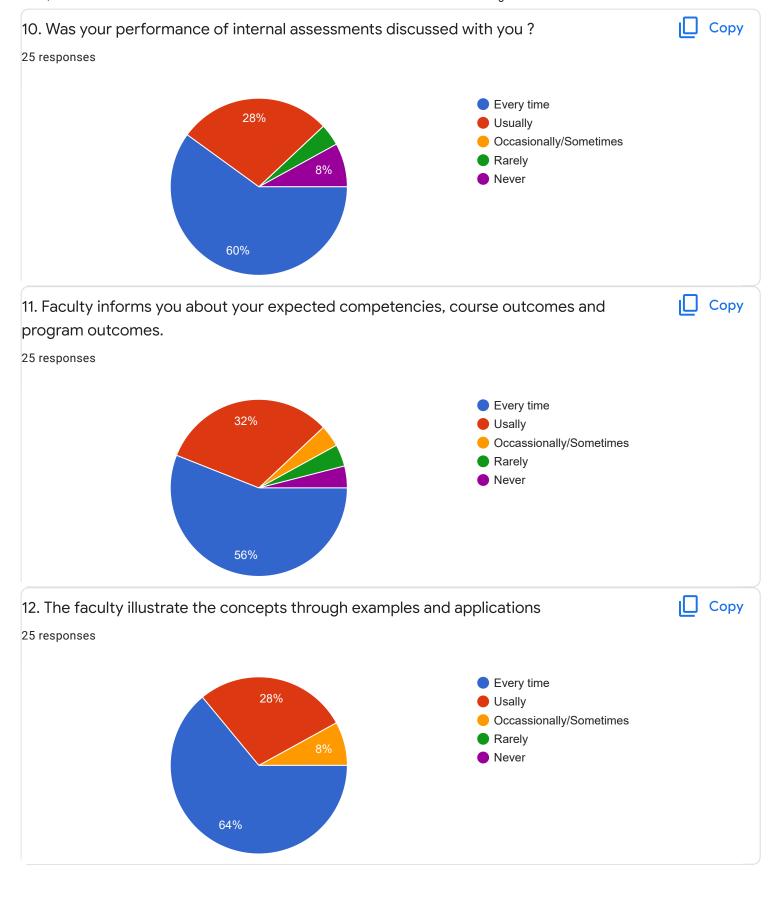

## Section A : Feedback on Faculty

II Sem M.Com

#### Managerial Communication - Ms. Ayesha Siddiqua

Suggestions/Remarks-

Section B: Feedback about Institution

10. Give three observation/suggestions to improve the overall teaching-learning experience in the institution.