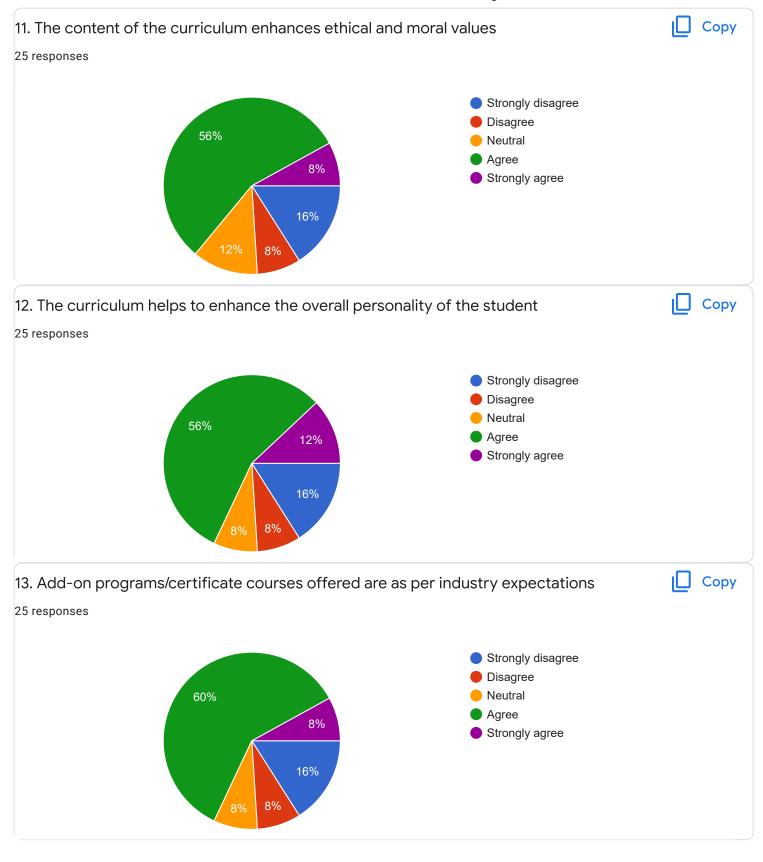

#### Managerial Communication - Ms. Ayesha Siddiqua

Suggestions/Remarks-

Section B: Feedback about Institution

10. Give three observation/suggestions to improve the overall teaching-learning experience in the institution.

9 responses

Very good

No suggestions

Good

No

Section C: Feedback on Curriculum

Time management

| 13. Any suggestions |  |
|---------------------|--|
| 8 responses         |  |
|                     |  |
| •                   |  |
| No                  |  |
| Very good           |  |
| Good                |  |
|                     |  |
|                     |  |