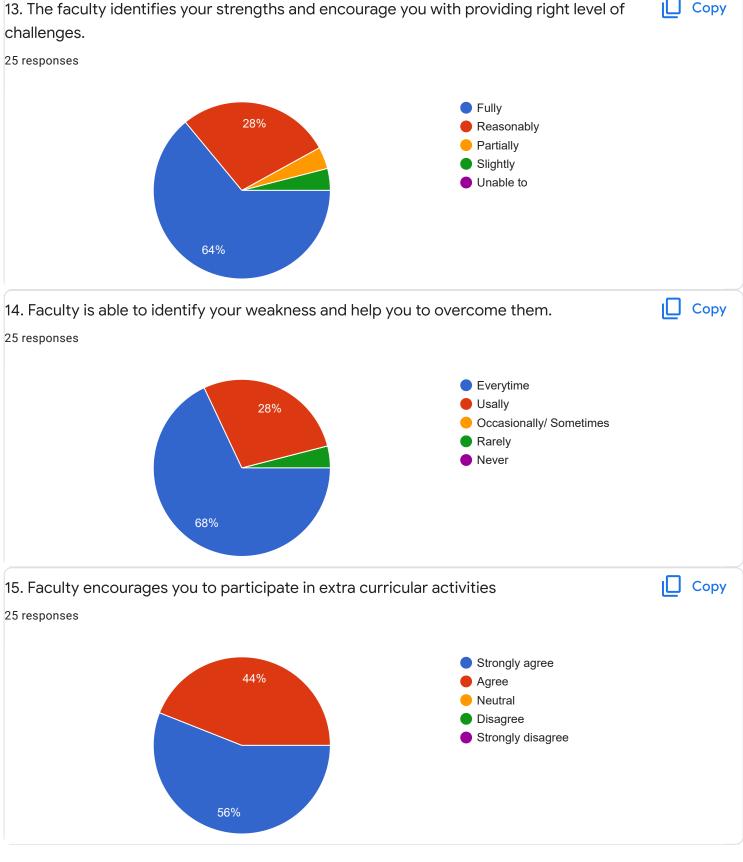

#### FeedBack II Sem M.Com

Questions Responses 25 Settings

# 25 responses



Accepting responses



Summary Question Individual

## Who has responded?

#### **Email**

ozwins630@gmail.com

anumelgiri20@gmail.com

shilpabyshetty@gmail.com

aishwaryaraj5678@gmail.com

hegdeshrinidhi14@gmail.com

anudixit5257@gmail.com

bd5608035@gmail.com

shreyassb95@gmail.com

aindhumaindhum 2000 amail aan



Section A: Feedback on Faculty

II Sem M.Com

Business Environment and Government Policy - Dr. Dileep Kumar S D























Section A: Feedback on Faculty

#### II Sem M.Com

## Business and Corporate Taxation - Mr. Abhishek S















### Section A: Feedback on Faculty

II Sem M.Com

## Advanced Cost Management - Dr. K Sailatha























Section A: Feedback on Faculty

#### II Sem M.Com

#### Investment Management - Dr. Krishna M M















## Section A : Feedback on Faculty

II Sem M.Com

#### Managerial Communication - Ms. Ayesha Siddiqua























Suggestions/Remarks-



Section B: Feedback about Institution









10. Give three observation/suggestions to improve the overall teaching-learning experience in the institution.

9 responses

Very good

No suggestions

Good

No

Section C: Feedback on Curriculum

Time management











| 13. Any suggestions |  |
|---