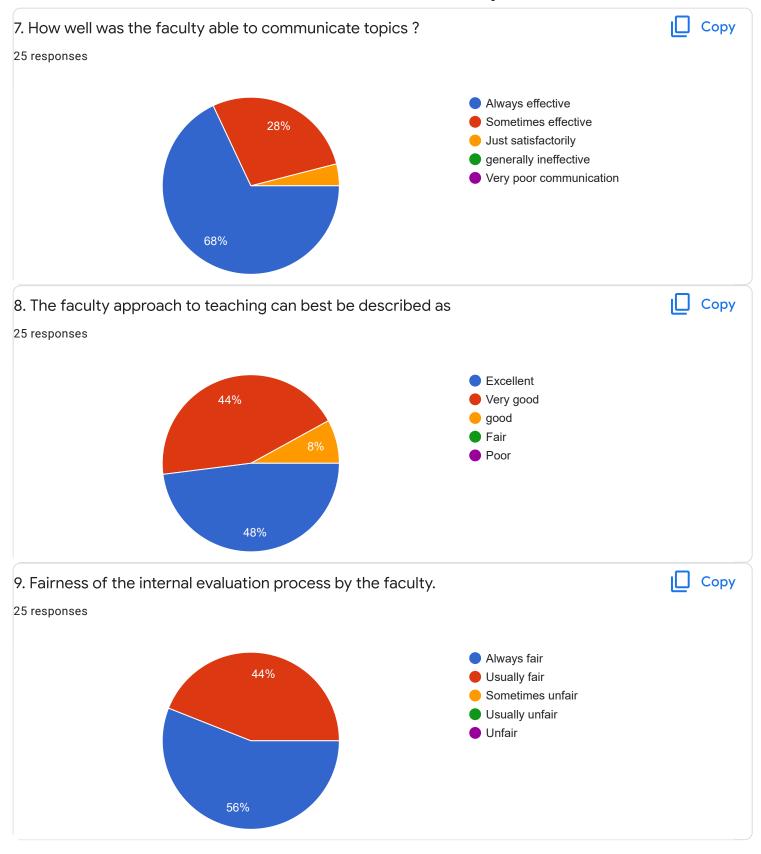

ri20@gmail.com

shilpabyshetty@gmail.com

aishwaryaraj5678@gmail.com

hegdeshrinidhi14@gmail.com

anudixit5257@gmail.com

bd5608035@gmail.com

shreyassb95@gmail.com

aindhumaindhum 2000 amail aan



Section A: Feedback on Faculty

II Sem M.Com

Business Environment and Government Policy - Dr. Dileep Kumar S D























Section A: Feedback on Faculty

#### II Sem M.Com

## Business and Corporate Taxation - Mr. Abhishek S















### Section A: Feedback on Faculty

II Sem M.Com

## Advanced Cost Management - Dr. K Sailatha























Section A: Feedback on Faculty

#### II Sem M.Com

#### Investment Management - Dr. Krishna M M















## Section A : Feedback on Faculty

II Sem M.Com

#### Managerial Communication - Ms. Ayesha Siddiqua























Suggestions/Remarks-



Section B: Feedback about Institution









10. Give three observation/suggestions to improve the overall teaching-learning experience in the institution.

9 responses

Very good

No suggestions

Good

No

Section C: Feedback on Curriculum

Time management











| 13. Any suggestions |  |
|---------------------|--|
| 8 responses         |  |
|                     |  |
| •                   |  |
| No                  |  |
| Very good           |  |
| Good                |  |
|                     |  |
|                     |  |