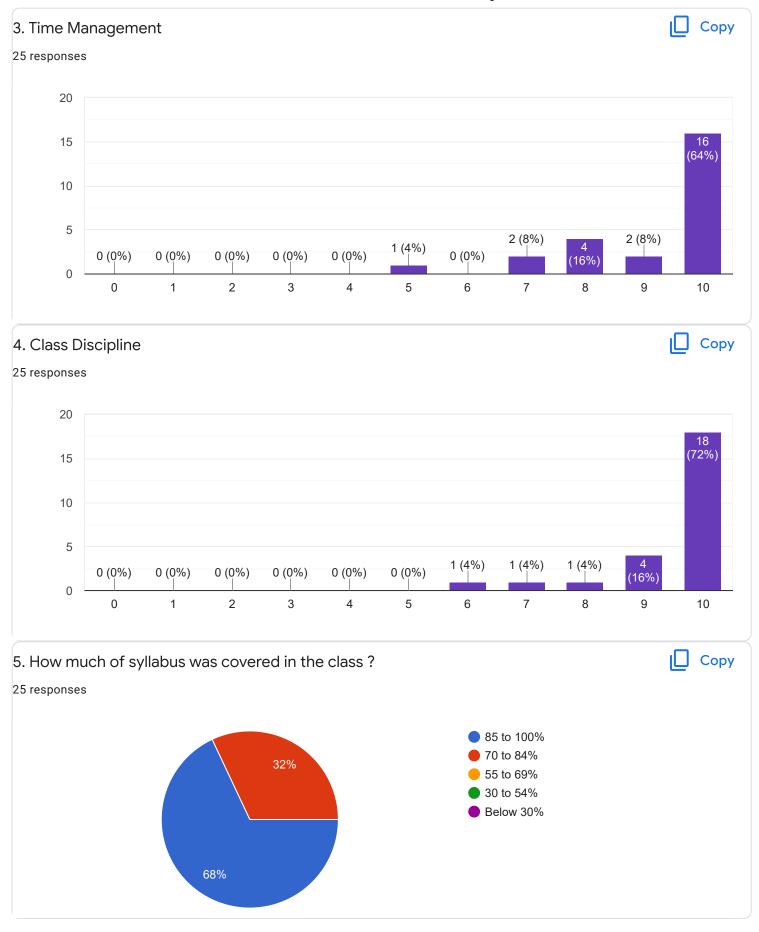

### Section A: Feedback on Faculty

II Sem M.Com

## Advanced Cost Management - Dr. K Sailatha

Section A: Feedback on Faculty