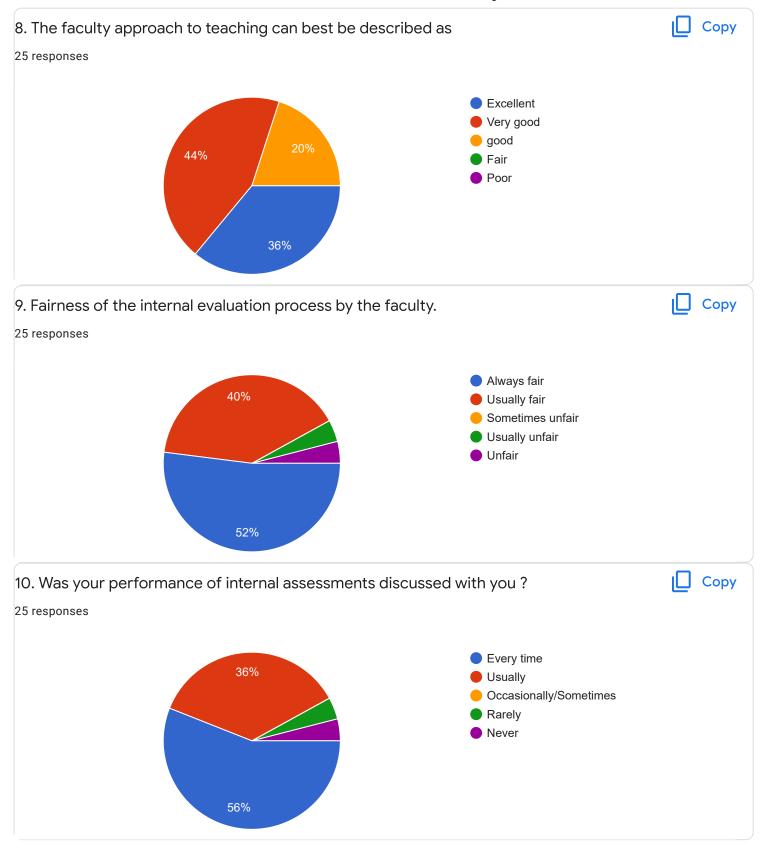

anumelgiri20@gmail.com

shilpabyshetty@gmail.com

aishwaryaraj5678@gmail.com

hegdeshrinidhi14@gmail.com

anudixit5257@gmail.com

bd5608035@gmail.com

shreyassb95@gmail.com

aindhumaindhum 2000 amail aan



Section A: Feedback on Faculty

II Sem M.Com

Business Environment and Government Policy - Dr. Dileep Kumar S D























Section A: Feedback on Faculty

#### II Sem M.Com

## Business and Corporate Taxation - Mr. Abhishek S















### Section A: Feedback on Faculty

II Sem M.Com

## Advanced Cost Management - Dr. K Sailatha























Section A: Feedback on Faculty

#### II Sem M.Com

#### Investment Management - Dr. Krishna M M















## Section A : Feedback on Faculty

II Sem M.Com

#### Managerial Communication - Ms. Ayesha Siddiqua























Suggestions/Remarks-



Section B: Feedback about Institution









10. Give three observation/suggestions to improve the overall teaching-learning experience in the institution.

9 responses

Very good

No suggestions

Good

No

Section C: Feedback on Curriculum

Time management











| 13. Any suggestions |  |
|---------------------|--|
| 8 responses         |  |
|                     |  |
| •                   |  |
| No                  |  |
| Very good           |  |
| Good                |  |
|                     |  |
|                     |  |