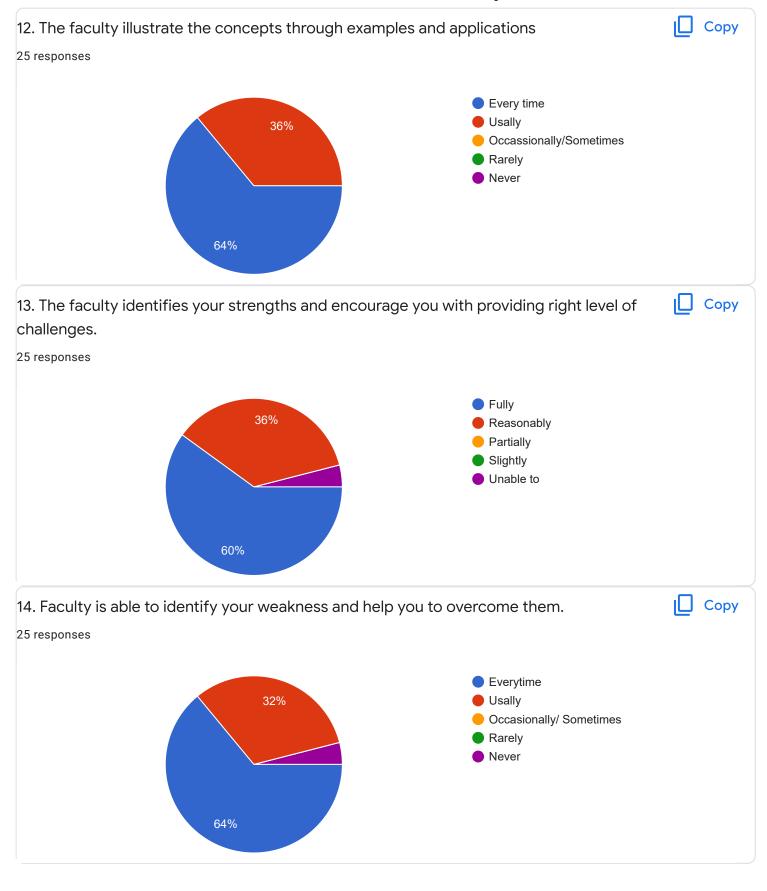

#### II Sem M.Com

#### Investment Management - Dr. Krishna M M

## Section A : Feedback on Faculty

II Sem M.Com