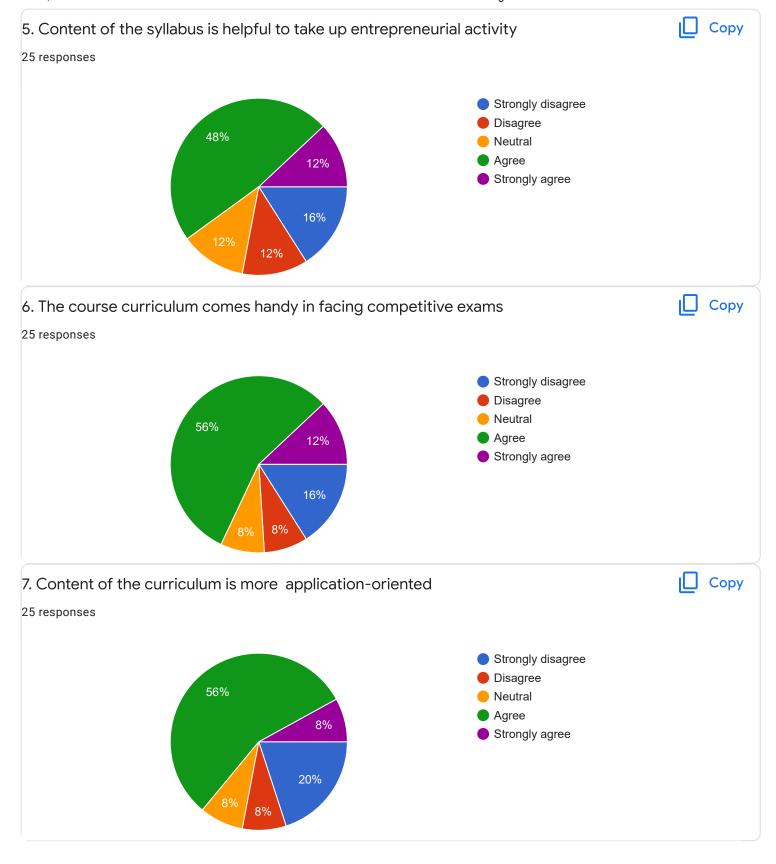

#### Managerial Communication - Ms. Ayesha Siddiqua

Suggestions/Remarks-

Section B: Feedback about Institution

10. Give three observation/suggestions to improve the overall teaching-learning experience in the institution.