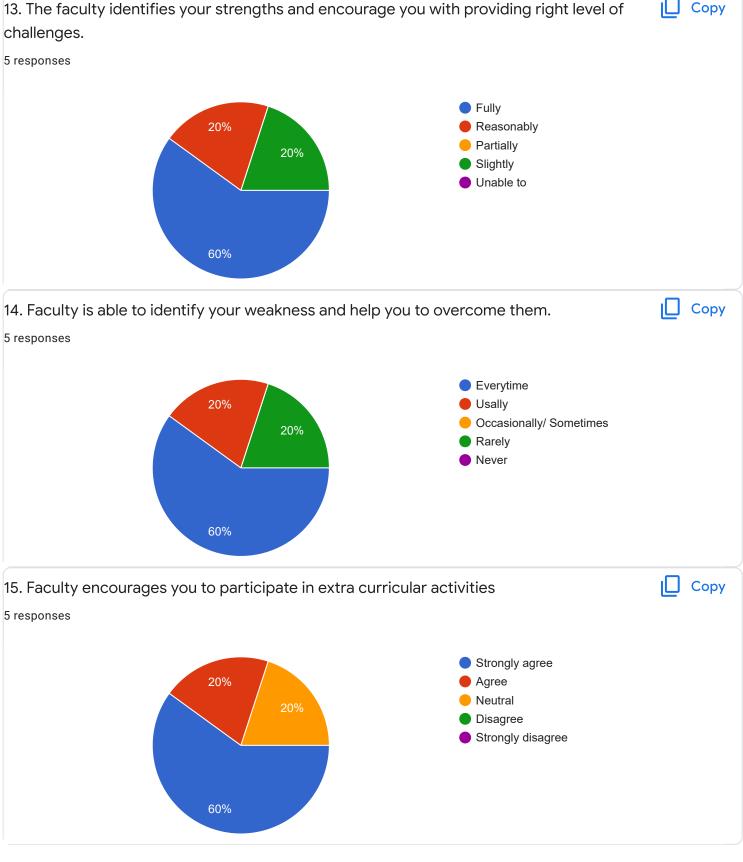

ngs

## 5 responses



T

Accepting responses



Summary Question Individual

## Who has responded?

#### **Email**

sushmasv65@gmail.com

poop10290@gmail.com

harishiraki8277@gmail.com

asifakhanum777@gmail.com

chammy.2399@gmail.com

Enter Your Mobile Number

5 responses

8073817835

9972043743

9113029387

9620722115

8095849126

## Section A : Feedback on Faculty

IV Sem M.Com

### Strategic Management and Corporate Governance - Mr. Rajesh R J













Global Business Management - Ms. Ayesha Siddiqua











Section A: Feedback on Faculty

#### IV Sem M.Com

## Entrepreneurial Development and Project Management - Dr. K Sailatha















Section A: Feedback on Faculty

IV Sem M.Com

## Entrepreneurial Development and Project Management - Mr. Abhishek S























Section A: Feedback on Faculty

#### IV Sem M.Com

## Indian Accounting Standards(IND AS)- Mr. Rudramuni P B















## Section A: Feedback on Faculty

IV Sem M.Com

#### Global Business Finance - Dr. Krishna M M













Suggestions/Remarks-

If any Suggestions/Remarks-

# 3 responses

Not all faculties are partial but especially in our class there is lot of discrimination so i would like to suggest please don't be partial especially rudramuni. P. B

No

Giving more campus selection opportunity...

Section B: Feedback about Institution







10. Give three observation/suggestions to improve the overall teaching-learning experience in the institution.

3 responses

Teaching was but for PG course need experienced faculty

No suggestions

Nothing

#### Section C: Feedback on Cu