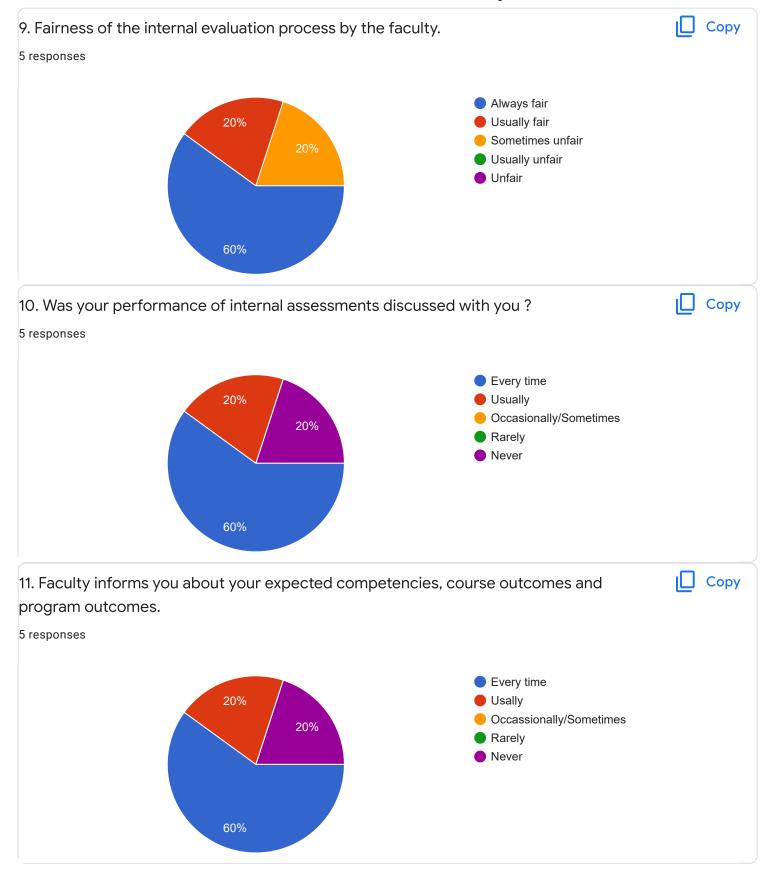

### FeedBack IV Sem M.Com

Questions Responses 5 Settings

## 5 responses



T

Accepting responses



Summary Question Individual

## Who has responded?

#### **Email**

sushmasv65@gmail.com

poop10290@gmail.com

harishiraki8277@gmail.com

asifakhanum777@gmail.com

chammy.2399@gmail.com

Enter Your Mobile Number

5 responses

8073817835

9972043743

9113029387

9620722115

8095849126

## Section A : Feedback on Faculty

IV Sem M.Com

### Strategic Management and Corporate Governance - Mr. Rajesh R J













Global Business Management - Ms. Ayesha Siddiqua











Section A: Feedback on Faculty

#### IV Sem M.Com

## Entrepreneurial Development and Project Management - Dr. K Sailatha















Section A: Feedback on Faculty

IV Sem M.Com

## Entrepreneurial Development and Project Management - Mr. Abhishek S























Section A: Feedback on Faculty

#### IV Sem M.Com

## Indian Accounting Standards(IND AS)- Mr. Rudramuni P B















## Section A: Feedback on Faculty

IV Sem M.Com

#### Global Business Finance - Dr. Krishna M M













Suggestions/Remarks-

If any Suggestions/Remarks-

# 3 responses

Not all faculties are partial but especially in our class there is lot of discrimination so i would like to suggest please don't be partial especially rudramuni. P. B

No

Giving more campus selection opportunity...

Section B: Feedback about Institution







10. Give three observation/suggestions to improve the overall teaching-learning experience in