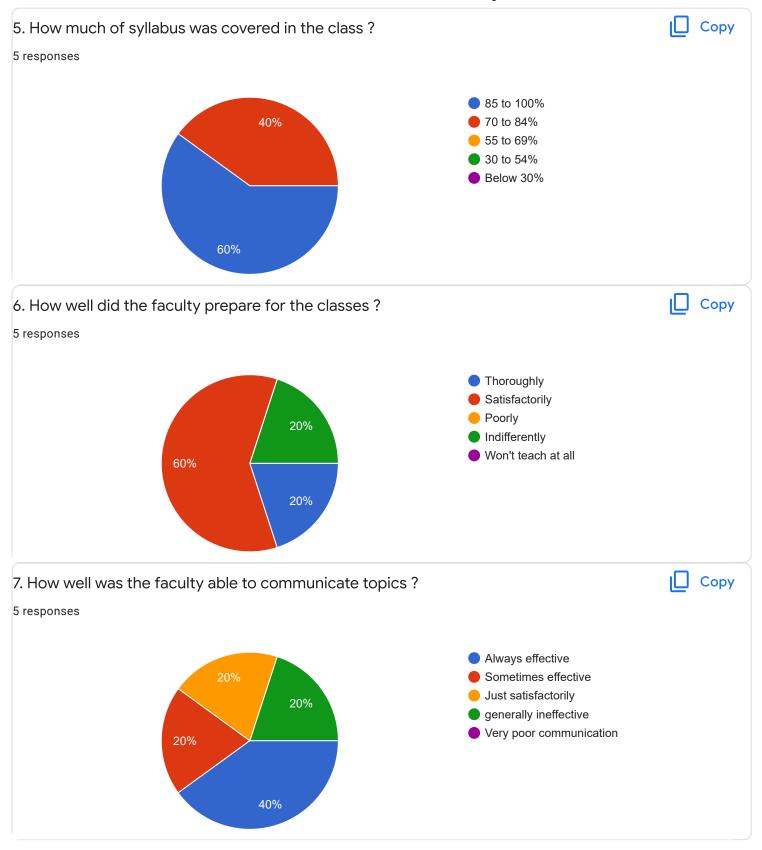

## Section A : Feedback on Faculty

IV Sem M.Com

### Strategic Management and Corporate Governance - Mr. Rajesh R J

Global Business Management - Ms. Ayesha Siddiqua

Section A: Feedback on Faculty

#### IV Sem M.Com