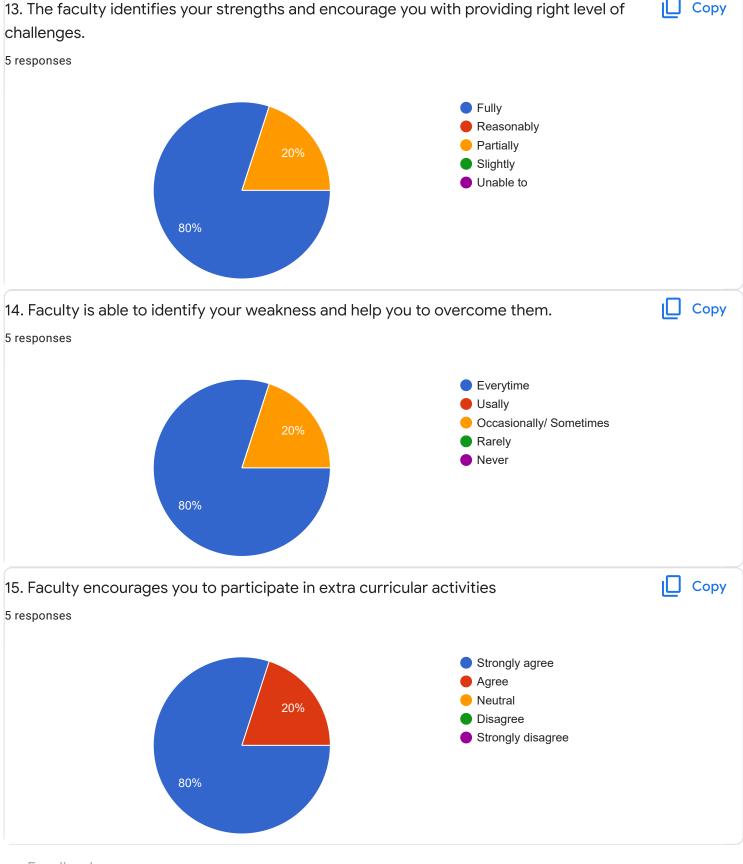

### FeedBack IV Sem M.Com

Questions Responses 5 Settings

## 5 responses



T

Accepting responses



Summary Question Individual

## Who has responded?

#### **Email**

sushmasv65@gmail.com

poop10290@gmail.com

harishiraki8277@gmail.com

asifakhanum777@gmail.com

chammy.2399@gmail.com

Enter Your Mobile Number

5 responses

8073817835

9972043743

9113029387

9620722115

8095849126

## Section A : Feedback on Faculty

IV Sem M.Com

### Strategic Management and Corporate Governance - Mr. Rajesh R J













Global Business Management - Ms. Ayesha Siddiqua











Section A: Feedback on Faculty

#### IV Sem M.Com

## Entrepreneurial Development and Project Management - Dr. K Sailatha















Section A: Feedback on Faculty

IV Sem M.Com

## Entrepreneurial Development and Project Management - Mr. Abhishek S























Section A: Feedback on Faculty

#### IV Sem M.Com

## Indian Accounting Standards(IND AS)- Mr. Rudramuni P B















## Section A: Feedback on Faculty

IV Sem M.Com

#### Global Business Finance - Dr. Krishna M M













Suggestions/Remarks-

If any Suggestions/Remarks-

# 3 responses

Not all faculties are partial but especially in our class there is lot of discrimination so i would like to suggest please don't be partial especially rudramuni. P. B

No

Giving more campus selection opportunity...

Secti