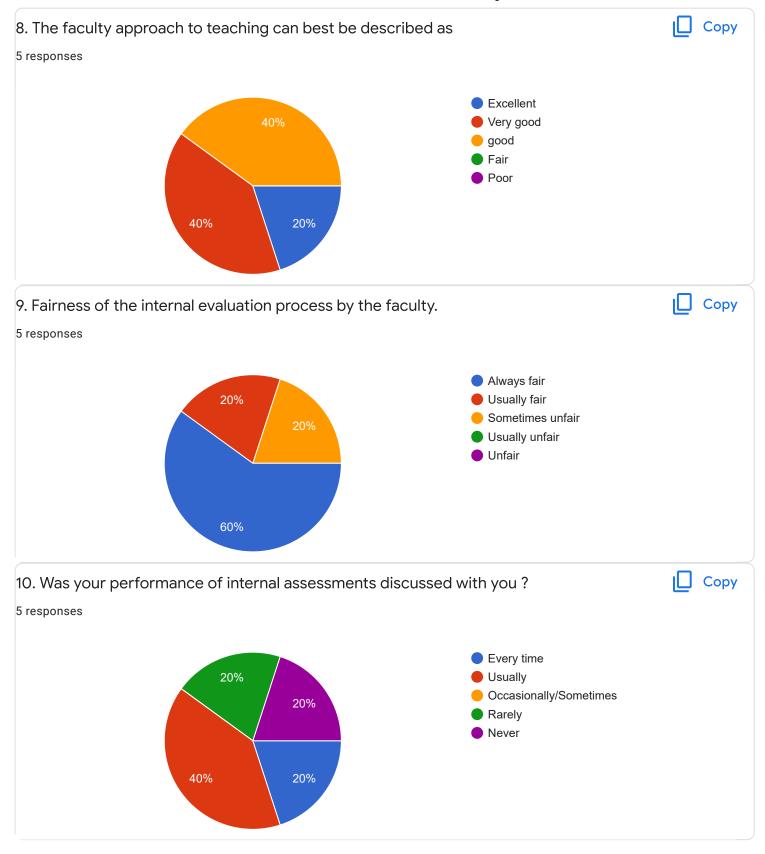

## Section A : Feedback on Faculty

IV Sem M.Com

### Strategic Management and Corporate Governance - Mr. Rajesh R J

Global Business Management - Ms. Ayesha Siddiqua

Section A: Feedback on Faculty

#### IV Sem M.Com