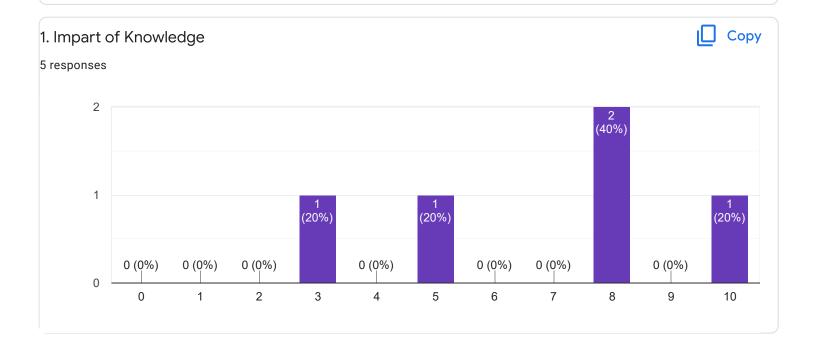

## Section A : Feedback on Faculty

IV Sem M.Com

### Strategic Management and Corporate Governance - Mr. Rajesh R J

Global Business Management - Ms. Ayesha Siddiqua

Section A: Feedback on Faculty

#### IV Sem M.Com