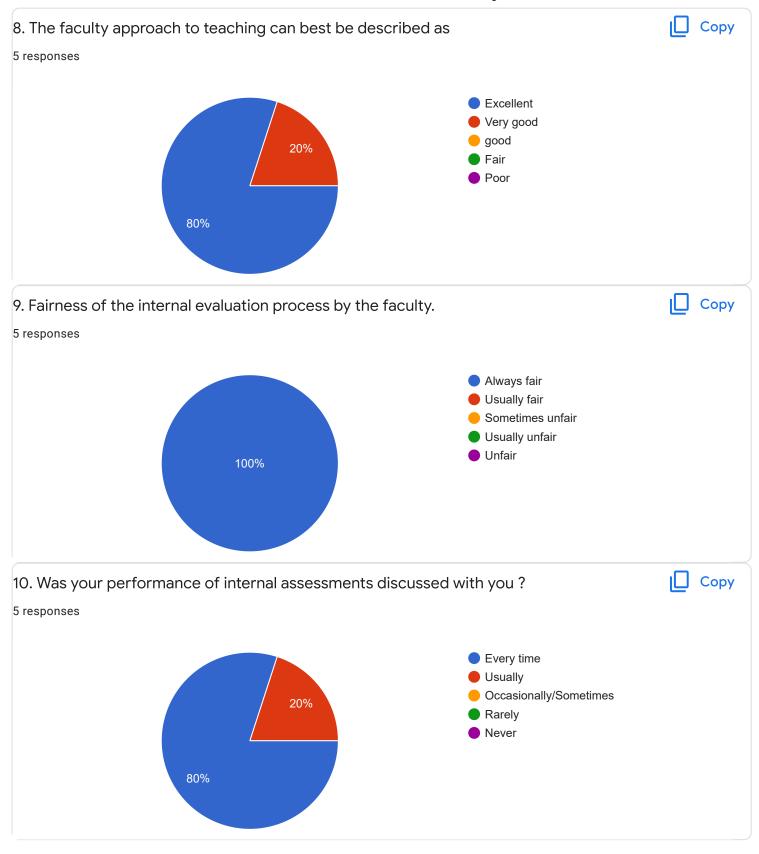

## Section A : Feedback on Faculty

IV Sem M.Com

### Strategic Management and Corporate Governance - Mr. Rajesh R J

Global Business Management - Ms. Ayesha Siddiqua

Section A: Feedback on Faculty