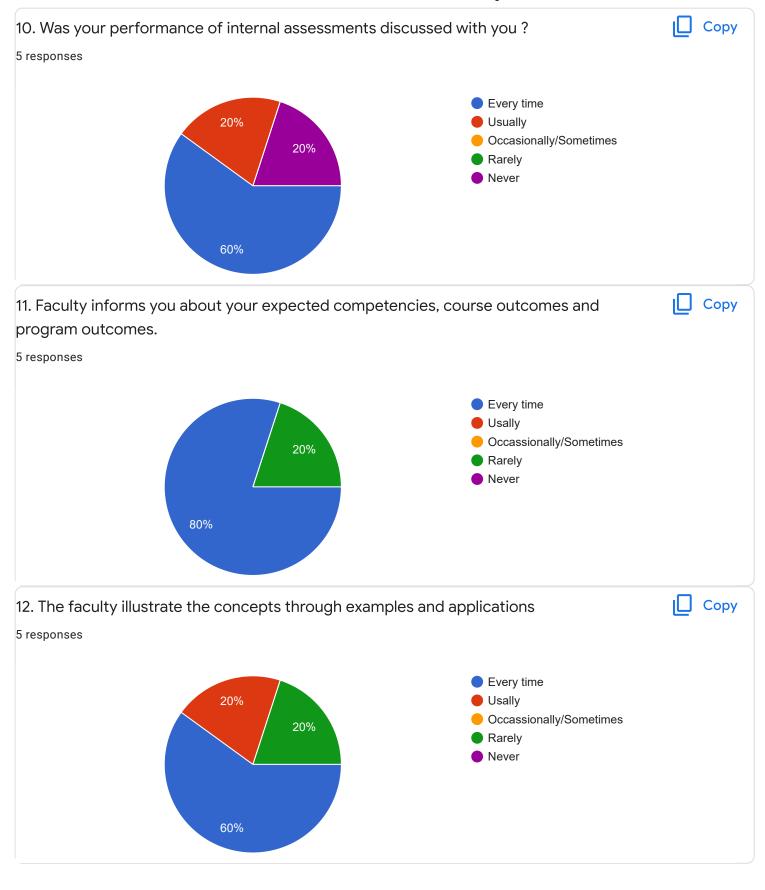

tings

## 5 responses



T

Accepting responses



Summary Question Individual

## Who has responded?

#### **Email**

sushmasv65@gmail.com

poop10290@gmail.com

harishiraki8277@gmail.com

asifakhanum777@gmail.com

chammy.2399@gmail.com

Enter Your Mobile Number

5 responses

8073817835

9972043743

9113029387

9620722115

8095849126

## Section A : Feedback on Faculty

IV Sem M.Com

### Strategic Management and Corporate Governance - Mr. Rajesh R J













Global Business Management - Ms. Ayesha Siddiqua











Section A: Feedback on Faculty

#### IV Sem M.Com

## Entrepreneurial Development and Project Management - Dr. K Sailatha















Section A: Feedback on Faculty

IV Sem M.Com

## Entrepreneurial Development and Project Management - Mr. Abhishek S























Section A: Feedback on Faculty

#### IV Sem M.Com

## Indian Accounting Standards(IND AS)- Mr. Rudramuni P B















## Section A: Feedback on Faculty

IV Sem M.Com

#### Global Business Finance - Dr. Krishna M M













Suggestions/Remarks-

If any Suggestions/Remarks-

# 3 responses

Not all faculties are partial but especially in our class there is lot of discrimination so i would like to suggest please don't be partial especially rudramuni. P. B

No

Giving more campus selection opportunity...

Section B: Feedback about Institution







10. Give three observation/suggestions to improve the overall teaching-learning experience in the institution.

3 responses

Teaching was but for PG course need experienced faculty

No suggestions

Nothing

#### Section C: Feedback on