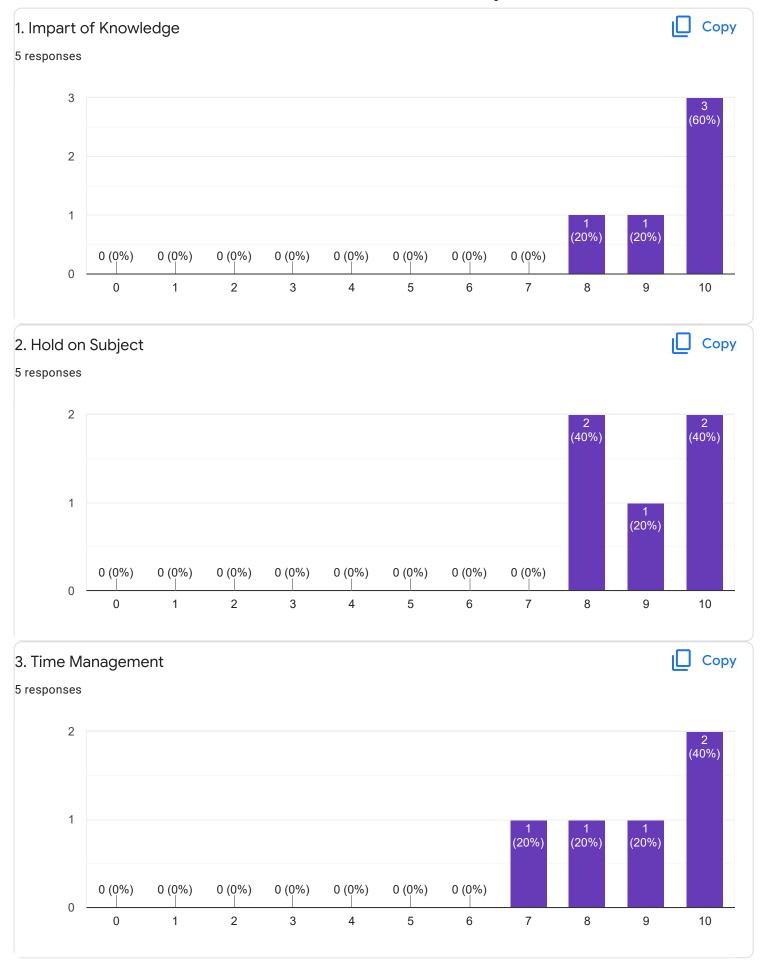

### FeedBack IV Sem M.Com

Questions Responses 5 Settings

## 5 responses



T

Accepting responses



Summary Question Individual

## Who has responded?

#### **Email**

sushmasv65@gmail.com

poop10290@gmail.com

harishiraki8277@gmail.com

asifakhanum777@gmail.com

chammy.2399@gmail.com

Enter Your Mobile Number

5 responses

8073817835

9972043743

9113029387

9620722115

8095849126

## Section A : Feedback on Faculty

IV Sem M.Com

### Strategic Management and Corporate Governance - Mr. Rajesh R J













Global Business Management - Ms. Ayesha Siddiqua











Section A: Feedback on Faculty

#### IV Sem M.Com

## Entrepreneurial Development and Project Management - Dr. K Sailatha















Section A: Feedback on Faculty

IV Sem M.Com

## Entrepreneurial Development and Project Management - Mr. Abhishek S























Section A: Feedback on Faculty

#### IV Sem M.Com

## Indian Accounting Standards(IND AS)- Mr. Rudramuni P B















## Section A: Feedback on Faculty

IV Sem M.Com

#### Global Business Finance - Dr. Krishna M M













Suggestions/Remarks-

If any Suggestions/Remarks-

# 3 responses

Not all faculties are partial but especially in our class there is lot of discrimination so i would like to suggest please don't be partial especially rudramuni. P. B

No

Giving more campus selection opportunity..