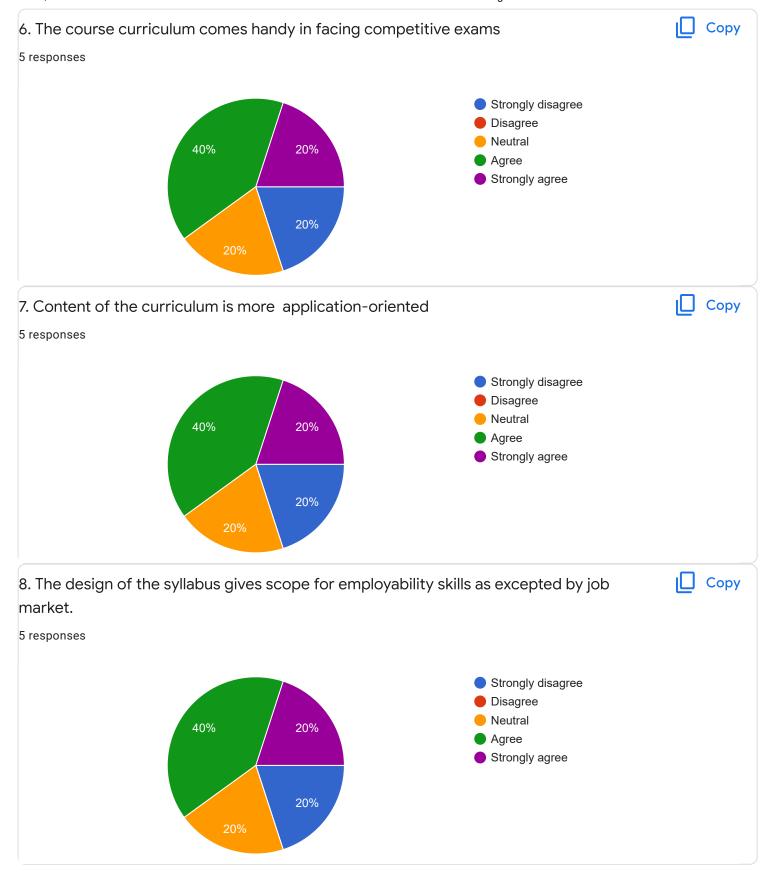

eedback on Faculty

#### IV Sem M.Com

## Indian Accounting Standards(IND AS)- Mr. Rudramuni P B















## Section A: Feedback on Faculty

IV Sem M.Com

#### Global Business Finance - Dr. Krishna M M













Suggestions/Remarks-

If any Suggestions/Remarks-

# 3 responses

Not all faculties are partial but especially in our class there is lot of discrimination so i would like to suggest please don't be partial especially rudramuni. P. B

No

Giving more campus selection opportunity...

Section B: Feedback about Institution







10. Give three observation/suggestions to improve the overall teaching-learning experience in the institution.

3 responses

Teaching was but for PG course need experienced faculty

No suggestions

Nothing

#### Section C: Feedback on Curriculum