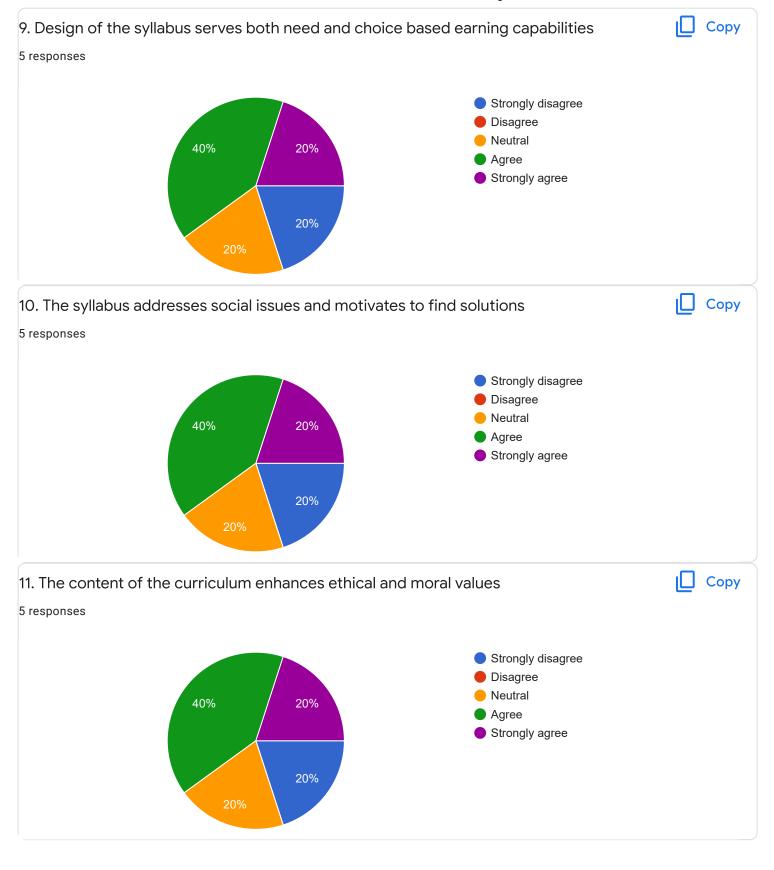

dback on Faculty

#### IV Sem M.Com

## Indian Accounting Standards(IND AS)- Mr. Rudramuni P B















## Section A: Feedback on Faculty

IV Sem M.Com

#### Global Business Finance - Dr. Krishna M M













Suggestions/Remarks-

If any Suggestions/Remarks-

# 3 responses

Not all faculties are partial but especially in our class there is lot of discrimination so i would like to suggest please don't be partial especially rudramuni. P. B

No

Giving more campus selection opportunity...

Section B: Feedback about Institution







10. Give three observation/suggestions to improve the overall teaching-learning experience in the institution.

3 responses

Teaching was but for PG course need experienced faculty

No suggestions

Nothing

#### Section C: Feedback on Curriculum