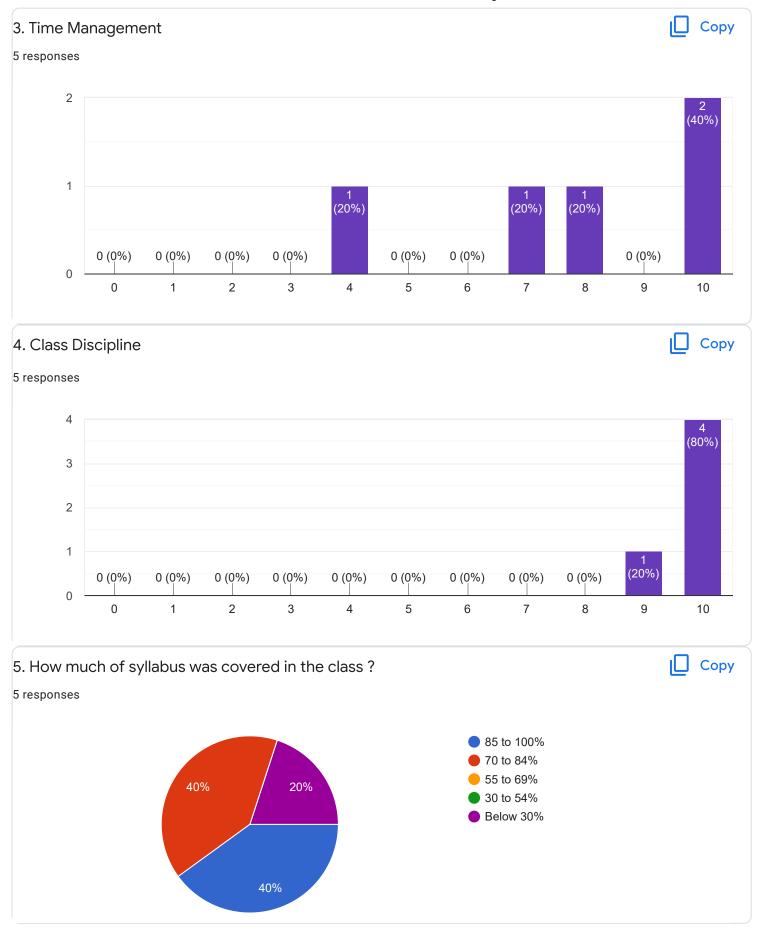

### FeedBack IV Sem M.Com

Questions Responses 5 Settings

## 5 responses



T

Accepting responses



Summary Question Individual

## Who has responded?

#### **Email**

sushmasv65@gmail.com

poop10290@gmail.com

harishiraki8277@gmail.com

asifakhanum777@gmail.com

chammy.2399@gmail.com

Enter Your Mobile Number

5 responses

8073817835

9972043743

9113029387

9620722115

8095849126

## Section A : Feedback on Faculty

IV Sem M.Com

### Strategic Management and Corporate Governance - Mr. Rajesh R J













Global Business Management - Ms. Ayesha Siddiqua











Section A: Feedback on Faculty

#### IV Sem M.Com

## Entrepreneurial Development and Project Management - Dr. K Sailatha















Section A: Feedback on Faculty

IV Sem M.Com

## Entrepreneurial Development and Project Management - Mr. Abhishek S























Section A: Feedback on Faculty

#### IV Sem M.Com

## Indian Accounting Standards(IND AS)- Mr. Rudramuni P B















## Section A: Feedback on Faculty

IV Sem M.Com

#### Global Business Finance - Dr. Krishna M M













Suggestions/Remarks-

If any Suggestions/Remarks-

# 3 responses

Not all faculties are partial but especially in our class there is lot of discrimination so i would like to suggest please don't be partial especially rudramuni. P. B

No

Giving more campus selection opportunity...

Section B: Feedback about Institution







10. Give three observation/suggestions to improve the overall teaching-learning experienc