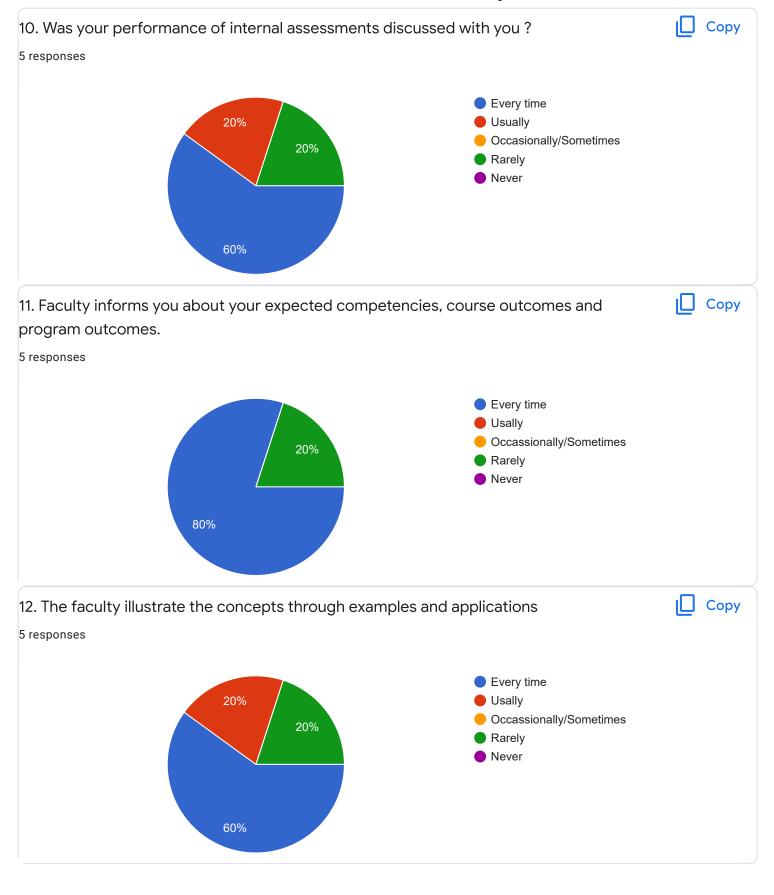

### FeedBack IV Sem M.Com

Questions Responses 5 Settings

## 5 responses



T

Accepting responses



Summary Question Individual

## Who has responded?

#### **Email**

sushmasv65@gmail.com

poop10290@gmail.com

harishiraki8277@gmail.com

asifakhanum777@gmail.com

chammy.2399@gmail.com

Enter Your Mobile Number

5 responses

8073817835

9972043743

9113029387

9620722115

8095849126

## Section A : Feedback on Faculty

IV Sem M.Com

### Strategic Management and Corporate Governance - Mr. Rajesh R J













Global Business Management - Ms. Ayesha Siddiqua











Section A: Feedback on Faculty

#### IV Sem M.Com

## Entrepreneurial Development and Project Management - Dr. K Sailatha















Section A: Feedback on Faculty

IV Sem M.Com

## Entrepreneurial Development and Project Management - Mr. Abhishek S























Section A: Feedback on Faculty

#### IV Sem M.Com

## Indian Accounting Standards(IND AS)- Mr. Rudramuni P B















## Section A: Feedback on Faculty

IV Sem M.Com

#### Global Business Finance - Dr. Krishna M M













Suggestions/Remarks-

If any Suggestions/Remarks-

# 3 responses

Not all faculties are partial but especially in our class there is lot of discrimination so i would like to suggest please don't be partial especially rudramuni. P. B

No

Giving more campus selection opportunity...

Sec