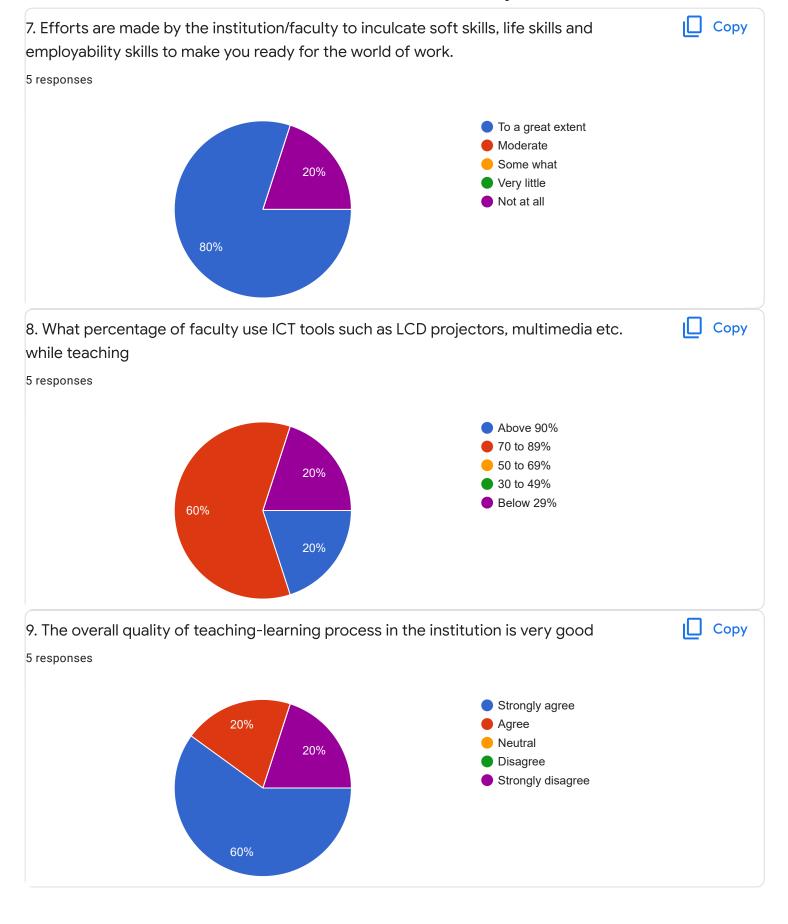

Section B: Feedback about Institution

10. Give three observation/suggestions to improve the overall teaching-learning experience in the institution.

3 responses

Teaching was but for PG course need experienced faculty