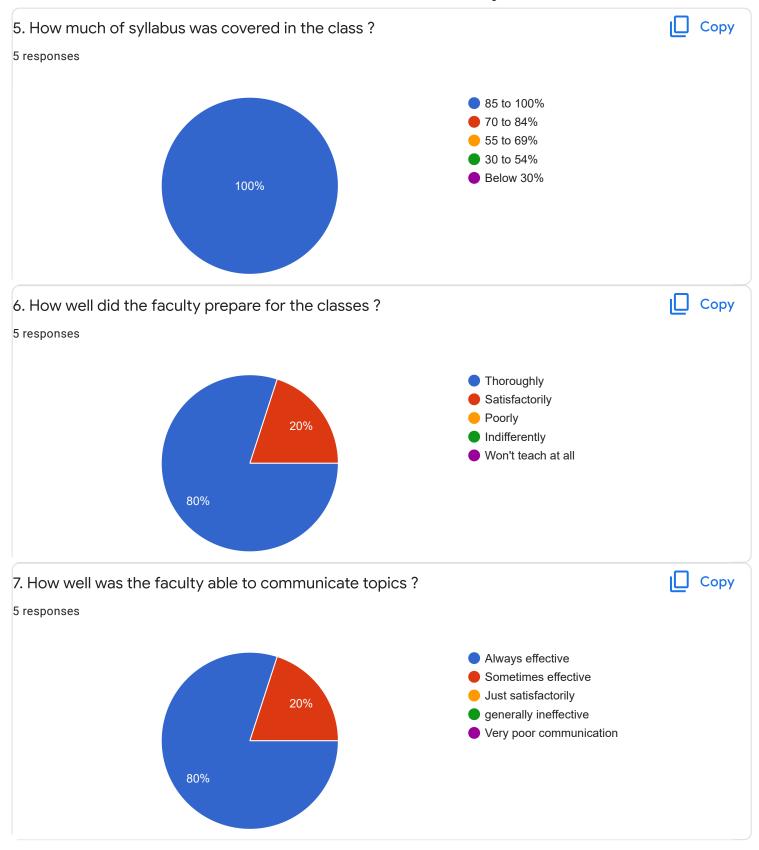

esponses 5 Settings

## 5 responses



T

Accepting responses



Summary Question Individual

## Who has responded?

#### **Email**

sushmasv65@gmail.com

poop10290@gmail.com

harishiraki8277@gmail.com

asifakhanum777@gmail.com

chammy.2399@gmail.com

Enter Your Mobile Number

5 responses

8073817835

9972043743

9113029387

9620722115

8095849126

## Section A : Feedback on Faculty

IV Sem M.Com

### Strategic Management and Corporate Governance - Mr. Rajesh R J













Global Business Management - Ms. Ayesha Siddiqua











Section A: Feedback on Faculty

#### IV Sem M.Com

## Entrepreneurial Development and Project Management - Dr. K Sailatha















Section A: Feedback on Faculty

IV Sem M.Com

## Entrepreneurial Development and Project Management - Mr. Abhishek S























Section A: Feedback on Faculty

#### IV Sem M.Com

## Indian Accounting Standards(IND AS)- Mr. Rudramuni P B















## Section A: Feedback on Faculty

IV Sem M.Com

#### Global Business Finance - Dr. Krishna M M













Suggestions/Remarks-

If any Suggestions/Remarks-

# 3 responses

Not all faculties are partial but especially in our class there is lot of discrimination so i would like to suggest please don't be partial especially rudramuni. P. B

No

Giving more campus selection opportunity...

Section B: Feedback about Institution







10. Give three observation/suggestions to improve the overall teaching-learning experience in the institution.

3 responses

Teaching was but for PG course need experienced faculty

No suggestions

Nothing

#### Section C