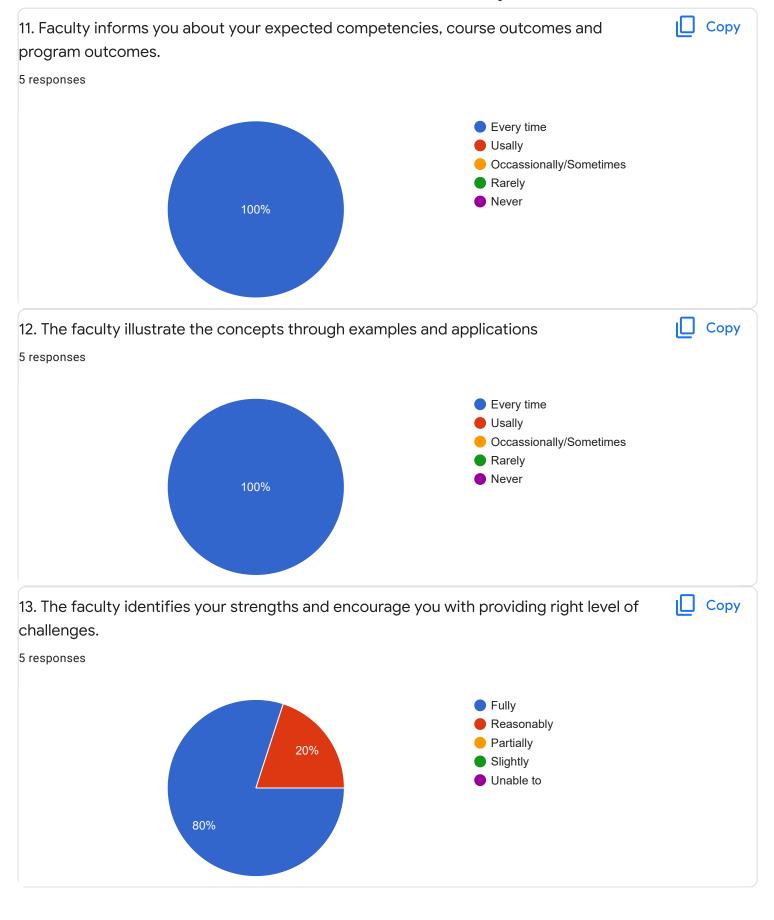

## Section A : Feedback on Faculty

IV Sem M.Com

### Strategic Management and Corporate Governance - Mr. Rajesh R J

Global Business Management - Ms. Ayesha Siddiqua

Section A: Feedback on Faculty