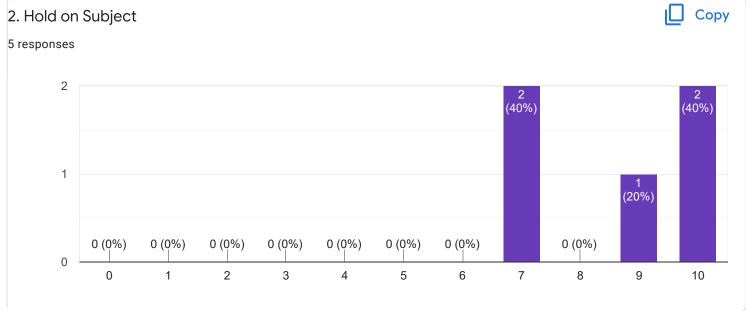

## Section A : Feedback on Faculty

IV Sem M.Com

### Strategic Management and Corporate Governance - Mr. Rajesh R J

Global Business Management - Ms. Ayesha Siddiqua

Section A: Feedback on Faculty