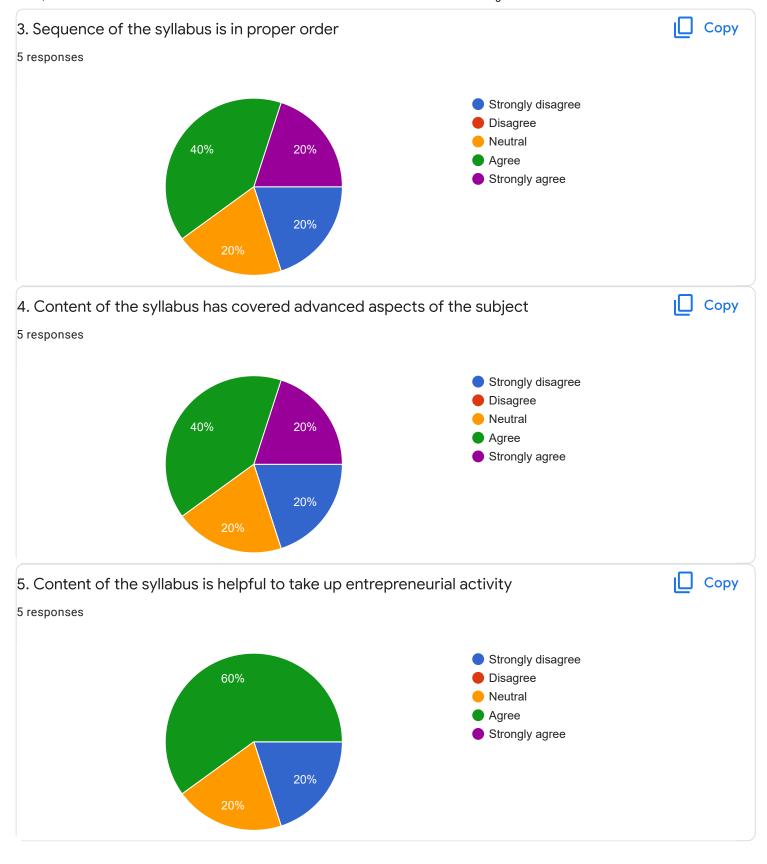

Feedback on Faculty

#### IV Sem M.Com

## Indian Accounting Standards(IND AS)- Mr. Rudramuni P B















## Section A: Feedback on Faculty

IV Sem M.Com

#### Global Business Finance - Dr. Krishna M M













Suggestions/Remarks-

If any Suggestions/Remarks-

# 3 responses

Not all faculties are partial but especially in our class there is lot of discrimination so i would like to suggest please don't be partial especially rudramuni. P. B

No

Giving more campus selection opportunity...

Section B: Feedback about Institution







10. Give three observation/suggestions to improve the overall teaching-learning experience in the institution.

3 responses

Teaching was but for PG course need experienced faculty

No suggestions

Nothing

#### Section C: Feedback on Curriculum