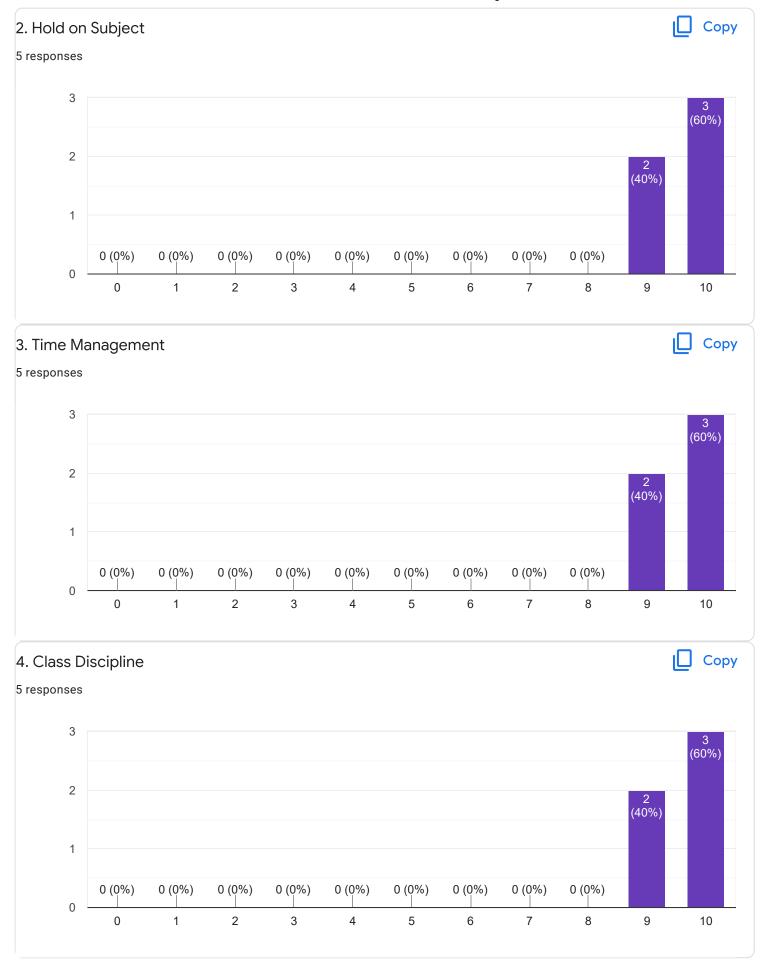

## Section A : Feedback on Faculty

IV Sem M.Com

### Strategic Management and Corporate Governance - Mr. Rajesh R J

Global Business Management - Ms. Ayesha Siddiqua

Section A: Feedback on Faculty