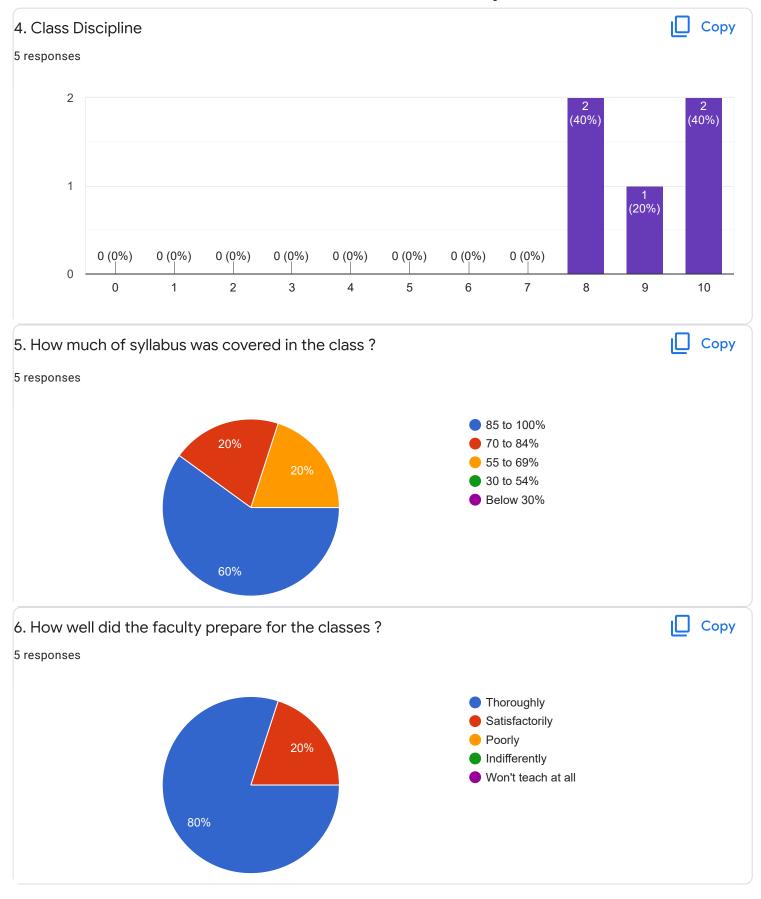

Settings

## 5 responses



T

Accepting responses



Summary Question Individual

## Who has responded?

#### **Email**

sushmasv65@gmail.com

poop10290@gmail.com

harishiraki8277@gmail.com

asifakhanum777@gmail.com

chammy.2399@gmail.com

Enter Your Mobile Number

5 responses

8073817835

9972043743

9113029387

9620722115

8095849126

## Section A : Feedback on Faculty

IV Sem M.Com

### Strategic Management and Corporate Governance - Mr. Rajesh R J













Global Business Management - Ms. Ayesha Siddiqua











Section A: Feedback on Faculty

#### IV Sem M.Com

## Entrepreneurial Development and Project Management - Dr. K Sailatha















Section A: Feedback on Faculty

IV Sem M.Com

## Entrepreneurial Development and Project Management - Mr. Abhishek S























Section A: Feedback on Faculty

#### IV Sem M.Com

## Indian Accounting Standards(IND AS)- Mr. Rudramuni P B















## Section A: Feedback on Faculty

IV Sem M.Com

#### Global Business Finance - Dr. Krishna M M













Suggestions/Remarks-

If any Suggestions/Remarks-

# 3 responses

Not all faculties are partial but especially in our class there is lot of discrimination so i would like to suggest please don't be partial especially rudramuni. P. B

No

Giving more campus selection opportunity...

Section B: Feedback about Institution







10. Give three observation/suggestions to improve the overall teaching-learning experience in the institution.

3 responses

Teaching was but for PG course need experienced faculty

No suggestions

Nothing

#### Section C: Feedback