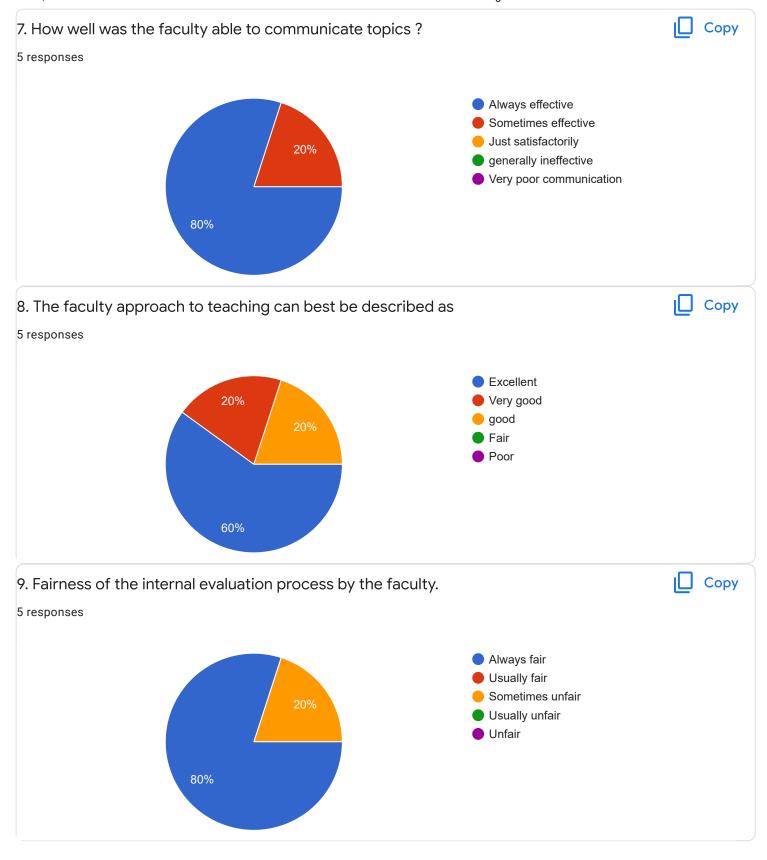

ettings

## 5 responses



T

Accepting responses



Summary Question Individual

## Who has responded?

#### **Email**

sushmasv65@gmail.com

poop10290@gmail.com

harishiraki8277@gmail.com

asifakhanum777@gmail.com

chammy.2399@gmail.com

Enter Your Mobile Number

5 responses

8073817835

9972043743

9113029387

9620722115

8095849126

## Section A : Feedback on Faculty

IV Sem M.Com

### Strategic Management and Corporate Governance - Mr. Rajesh R J













Global Business Management - Ms. Ayesha Siddiqua











Section A: Feedback on Faculty

#### IV Sem M.Com

## Entrepreneurial Development and Project Management - Dr. K Sailatha















Section A: Feedback on Faculty

IV Sem M.Com

## Entrepreneurial Development and Project Management - Mr. Abhishek S























Section A: Feedback on Faculty

#### IV Sem M.Com

## Indian Accounting Standards(IND AS)- Mr. Rudramuni P B















## Section A: Feedback on Faculty

IV Sem M.Com

#### Global Business Finance - Dr. Krishna M M













Suggestions/Remarks-

If any Suggestions/Remarks-

# 3 responses

Not all faculties are partial but especially in our class there is lot of discrimination so i would like to suggest please don't be partial especially rudramuni. P. B

No

Giving more campus selection opportunity...

Section B: Feedback about Institution







10. Give three observation/suggestions to improve the overall teaching-learning experience in the institution.

3 responses

Teaching was but for PG course need experienced faculty

No suggestions

Nothing

#### Section C: Feedback o