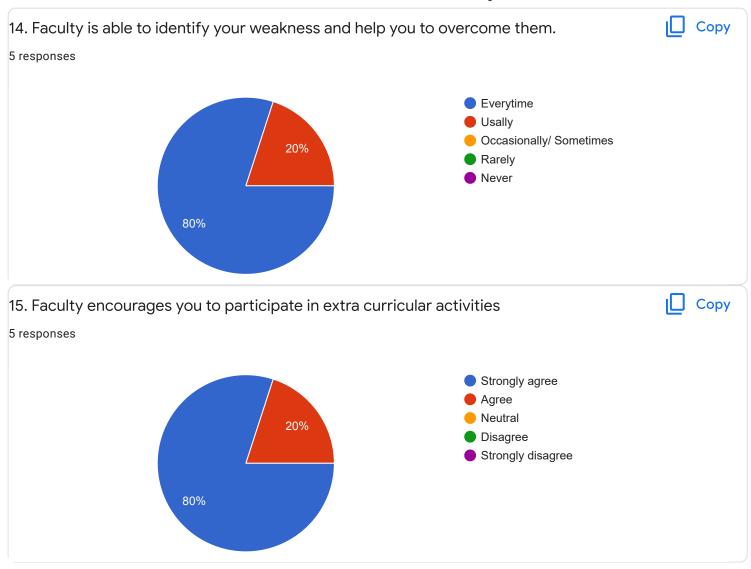

m

Enter Your Mobile Number

5 responses

8073817835

9972043743

9113029387

9620722115

8095849126

## Section A : Feedback on Faculty

IV Sem M.Com

### Strategic Management and Corporate Governance - Mr. Rajesh R J













Global Business Management - Ms. Ayesha Siddiqua











Section A: Feedback on Faculty

#### IV Sem M.Com

## Entrepreneurial Development and Project Management - Dr. K Sailatha















Section A: Feedback on Faculty

IV Sem M.Com

## Entrepreneurial Development and Project Management - Mr. Abhishek S























Section A: Feedback on Faculty

#### IV Sem M.Com

## Indian Accounting Standards(IND AS)- Mr. Rudramuni P B















## Section A: Feedback on Faculty

IV Sem M.Com

#### Global Business Finance - Dr. Krishna M M













Suggestions/Remarks-

If any Suggestions/Remarks-

# 3 responses

Not all faculties are partial but especially in our class there is lot of discrimination so i would like to suggest please don't be partial especially rudramuni. P. B

No

Giving more campus selection opportunity...

Section B: Feedback about Institution







10. Give three observation/suggestions to improve the overall teaching-learning experience in the institution.

3 responses

Teaching was but for PG course need experienced faculty

No suggestions

Nothing

#### Section C: Feedback on Curriculum