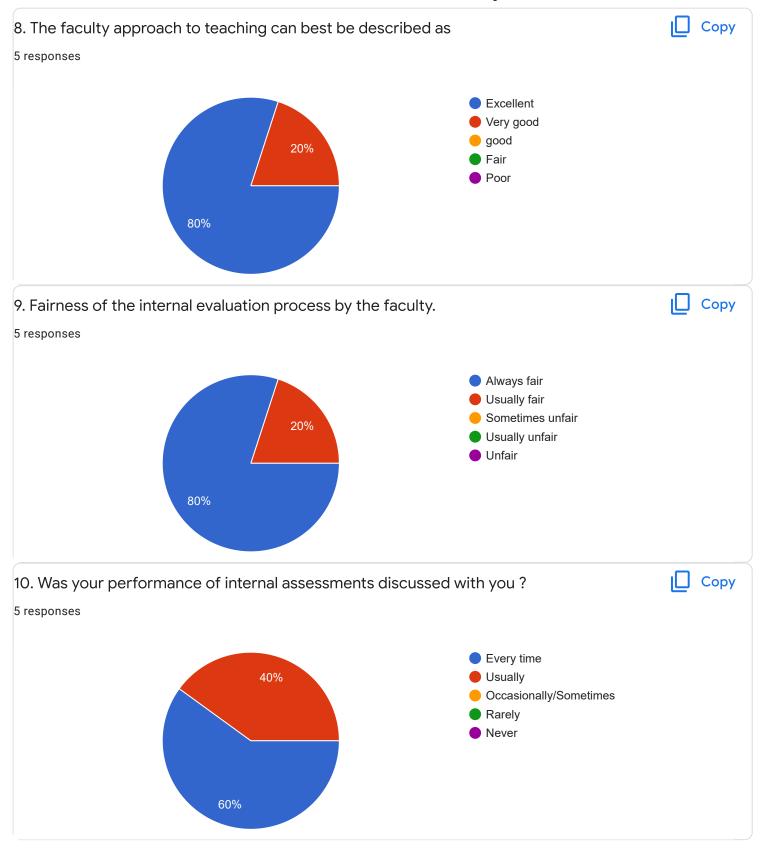

ponses 5 Settings

## 5 responses



T

Accepting responses



Summary Question Individual

## Who has responded?

#### **Email**

sushmasv65@gmail.com

poop10290@gmail.com

harishiraki8277@gmail.com

asifakhanum777@gmail.com

chammy.2399@gmail.com

Enter Your Mobile Number

5 responses

8073817835

9972043743

9113029387

9620722115

8095849126

## Section A : Feedback on Faculty

IV Sem M.Com

### Strategic Management and Corporate Governance - Mr. Rajesh R J













Global Business Management - Ms. Ayesha Siddiqua











Section A: Feedback on Faculty

#### IV Sem M.Com

## Entrepreneurial Development and Project Management - Dr. K Sailatha















Section A: Feedback on Faculty

IV Sem M.Com

## Entrepreneurial Development and Project Management - Mr. Abhishek S























Section A: Feedback on Faculty

#### IV Sem M.Com

## Indian Accounting Standards(IND AS)- Mr. Rudramuni P B















## Section A: Feedback on Faculty

IV Sem M.Com

#### Global Business Finance - Dr. Krishna M M













Suggestions/Remarks-

If any Suggestions/Remarks-

# 3 responses

Not all faculties are partial but especially in our class there is lot of discrimination so i would like to suggest please don't be partial especially rudramuni. P. B

No

Giving more campus selection opportunity...

Section B: Feedback about Institution







10. Give three observation/suggestions to improve the overall teaching-learning experience in the institution.

3 responses

Teaching was but for PG course need experienced faculty

No suggestions

Nothing

#### Section C: