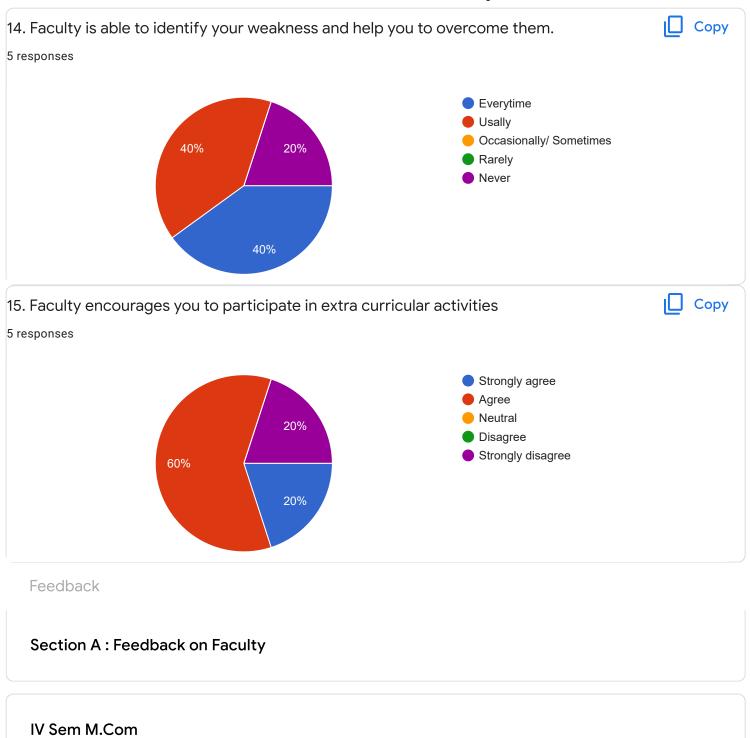

### FeedBack IV Sem M.Com

Questions Responses 5 Settings

## 5 responses



T

Accepting responses



Summary Question Individual

## Who has responded?

#### **Email**

sushmasv65@gmail.com

poop10290@gmail.com

harishiraki8277@gmail.com

asifakhanum777@gmail.com

chammy.2399@gmail.com

Enter Your Mobile Number

5 responses

8073817835

9972043743

9113029387

9620722115

8095849126

## Section A : Feedback on Faculty

IV Sem M.Com

### Strategic Management and Corporate Governance - Mr. Rajesh R J













Global Business Management - Ms. Ayesha Siddiqua











Section A: Feedback on Faculty

#### IV Sem M.Com

## Entrepreneurial Development and Project Management - Dr. K Sailatha















Section A: Feedback on Faculty

IV Sem M.Com

## Entrepreneurial Development and Project Management - Mr. Abhishek S























Section A: Feedback on Faculty

#### IV Sem M.Com

## Indian Accounting Standards(IND AS)- Mr. Rudramuni P B















## Section A: Feedback on Faculty

IV Sem M.Com

#### Global Business Finance - Dr. Krishna M M













Suggestions/Remarks-

If any Suggestions/Remarks-

# 3 responses

Not all faculties are partial but especially in our class there is lot of discrimination so i would like to suggest please don't be partial especially rudramuni.