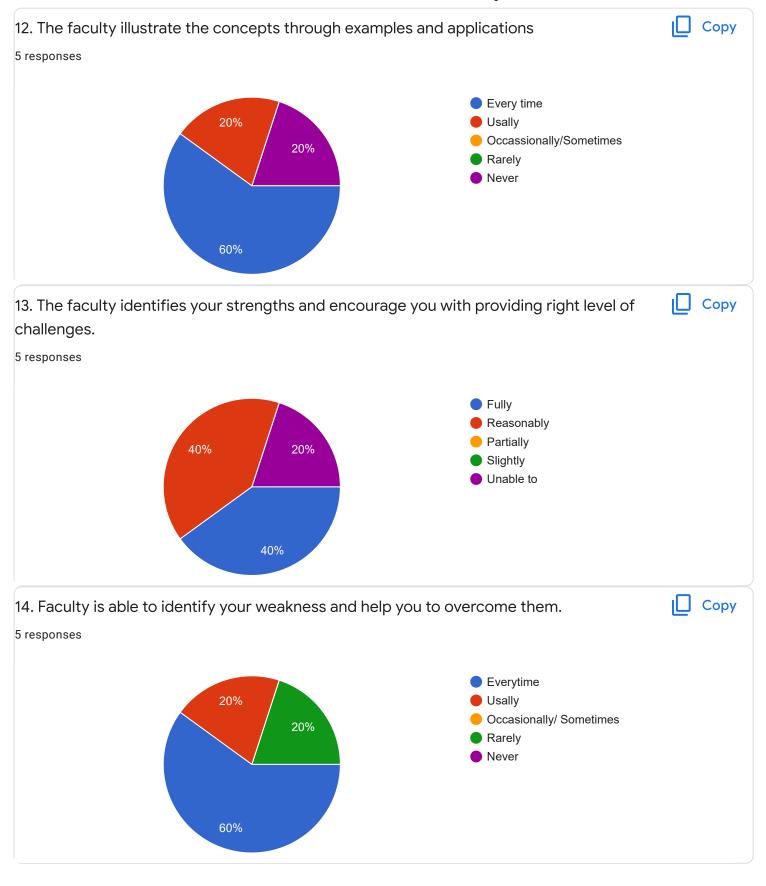

### FeedBack IV Sem M.Com

Questions Responses 5 Settings

## 5 responses



T

Accepting responses



Summary Question Individual

## Who has responded?

#### **Email**

sushmasv65@gmail.com

poop10290@gmail.com

harishiraki8277@gmail.com

asifakhanum777@gmail.com

chammy.2399@gmail.com

Enter Your Mobile Number

5 responses

8073817835

9972043743

9113029387

9620722115

8095849126

## Section A : Feedback on Faculty

IV Sem M.Com

### Strategic Management and Corporate Governance - Mr. Rajesh R J













Global Business Management - Ms. Ayesha Siddiqua











Section A: Feedback on Faculty

#### IV Sem M.Com

## Entrepreneurial Development and Project Management - Dr. K Sailatha















Section A: Feedback on Faculty

IV Sem M.Com

## Entrepreneurial Development and Project Management - Mr. Abhishek S























Section A: Feedback on Faculty

#### IV Sem M.Com

## Indian Accounting Standards(IND AS)- Mr. Rudramuni P B















## Section A: Feedback on Faculty

IV Sem M.Com

#### Global Business Finance - Dr. Krishna M M













Suggestions/Remarks-

If any Suggestions/Remarks-

# 3 responses

Not all faculties are partial but especially in our class there is lot of discrimination so i would like to suggest please don't be partial especially rudramuni. P. B

No

Giving more campus selection opportunity...

Section B: Feedback about Institution







10. Give three observation/suggestions to improve the overall teaching-learning experience in t