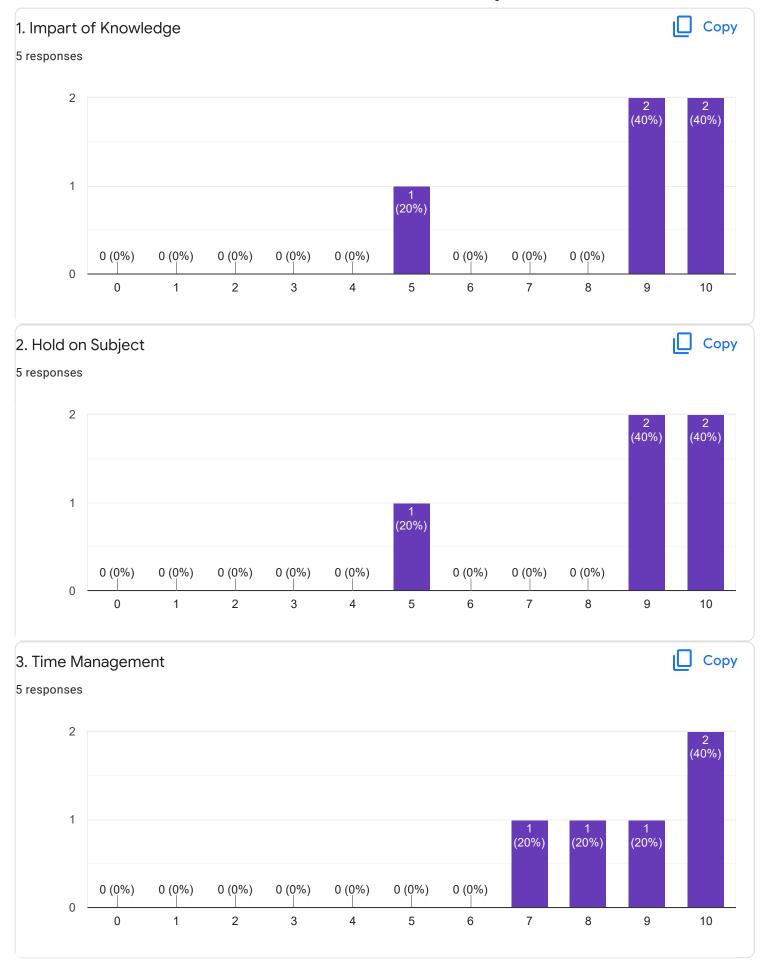

#### Global Business Finance - Dr. Krishna M M

Suggestions/Remarks-

If any Suggestions/Remarks-