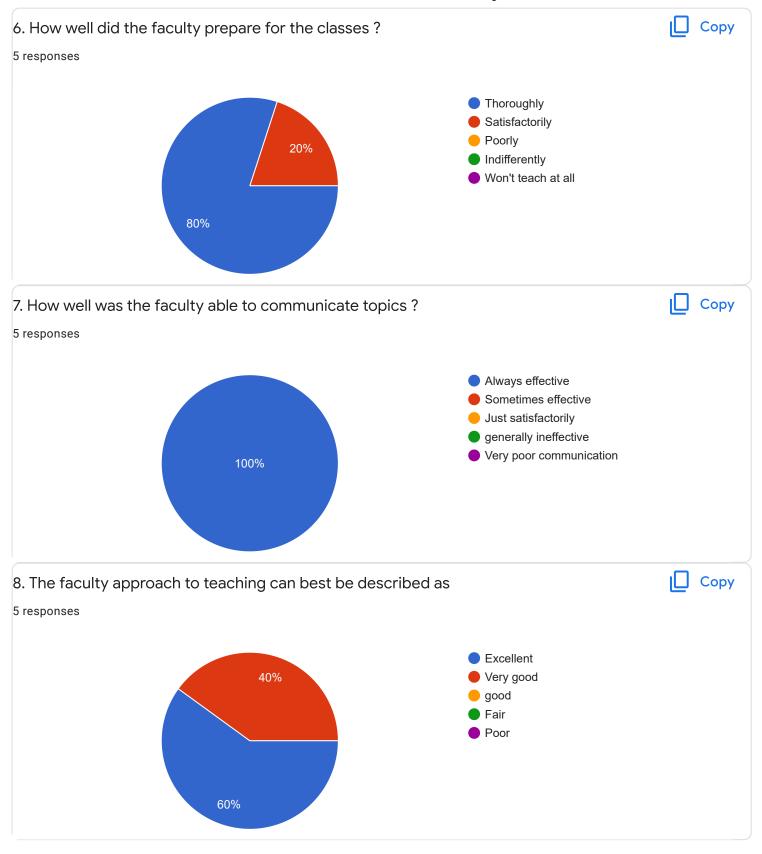

### FeedBack IV Sem M.Com

Questions Responses 5 Settings

## 5 responses



T

Accepting responses



Summary Question Individual

## Who has responded?

#### **Email**

sushmasv65@gmail.com

poop10290@gmail.com

harishiraki8277@gmail.com

asifakhanum777@gmail.com

chammy.2399@gmail.com

Enter Your Mobile Number

5 responses

8073817835

9972043743

9113029387

9620722115

8095849126

## Section A : Feedback on Faculty

IV Sem M.Com

### Strategic Management and Corporate Governance - Mr. Rajesh R J













Global Business Management - Ms. Ayesha Siddiqua











Section A: Feedback on Faculty

#### IV Sem M.Com

## Entrepreneurial Development and Project Management - Dr. K Sailatha















Section A: Feedback on Faculty

IV Sem M.Com

## Entrepreneurial Development and Project Management - Mr. Abhishek S























Section A: Feedback on Faculty

#### IV Sem M.Com

## Indian Accounting Standards(IND AS)- Mr. Rudramuni P B















## Section A: Feedback on Faculty

IV Sem M.Com

#### Global Business Finance - Dr. Krishna M M













Suggestions/Remarks-

If any Suggestions/Remarks-

# 3 responses

Not all faculties are partial but especially in our class there is lot of discrimination so i would like to suggest please don't be partial especially rudramuni. P. B

No

Giving more campus selection opportunity...

Section B: Feedback about Institution







10. Give three observation/suggestions to improve the overall teaching-learning experience