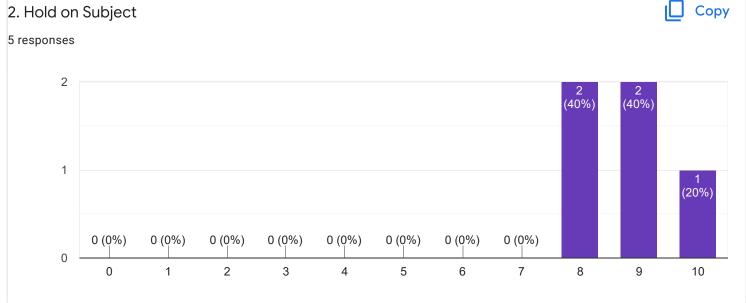

### FeedBack IV Sem M.Com

Questions Responses 5 Settings

## 5 responses



T

Accepting responses



Summary Question Individual

## Who has responded?

#### **Email**

sushmasv65@gmail.com

poop10290@gmail.com

harishiraki8277@gmail.com

asifakhanum777@gmail.com

chammy.2399@gmail.com

Enter Your Mobile Number

5 responses

8073817835

9972043743

9113029387

9620722115

8095849126

## Section A : Feedback on Faculty

IV Sem M.Com

### Strategic Management and Corporate Governance - Mr. Rajesh R J













Global Business Management - Ms. Ayesha Siddiqua











Section A: Feedback on Faculty

#### IV Sem M.Com

## Entrepreneurial Development and Project Management - Dr. K Sailatha















Section A: Feedback on Faculty

IV Sem M.Com

## Entrepreneurial Development and Project Management - Mr. Abhishek S























Section A: Feedback on Faculty

#### IV Sem M.Com

## Indian Accounting Standards(IND AS)- Mr. Rudramuni P B















## Section A: Feedback on Faculty

IV Sem M.Com

#### Global Business Finance - Dr. Krishna M M













Suggestions/Remarks-

If any Suggestions/Remarks-

# 3 responses

Not all faculties are partial but especially in our class there is lot of discrimination so i would like to suggest please don't be partial especially rudramuni. P. B

No

Giving more campus selection opportunity...

Section B: Feedback about Institution







10. Give three observation/suggestions to improve the overall teaching-learning experie