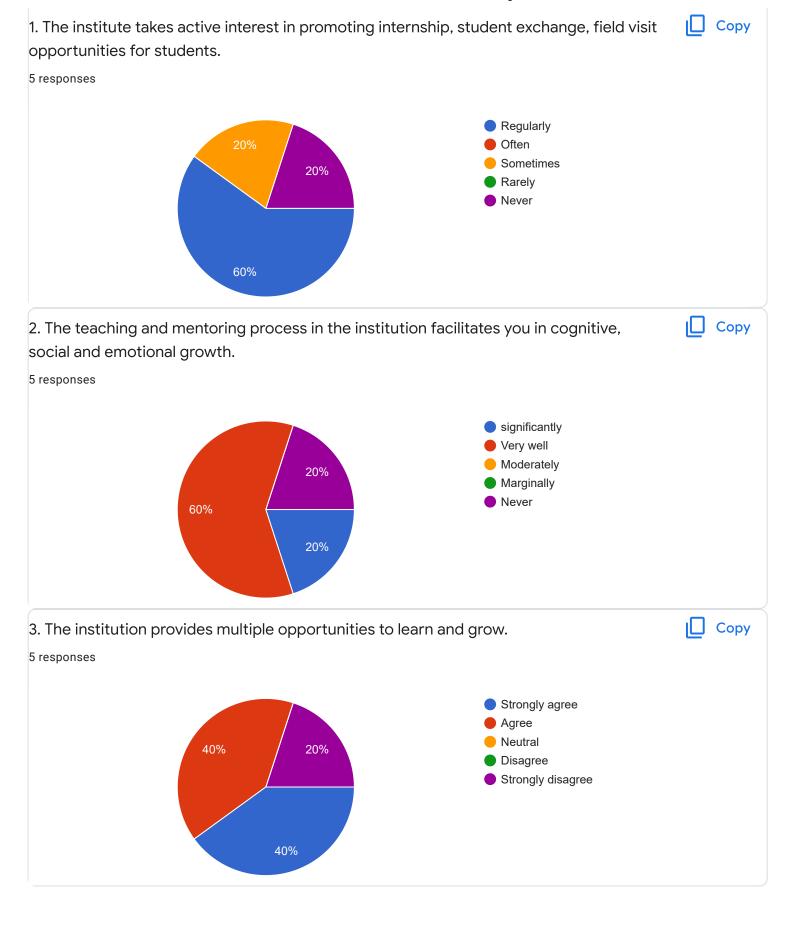

Section B: Feedback about Institution

10. Give three observation/suggestions to improve the overall teaching-learning experience in the institution.

3 responses

Teaching was but for PG course need experienced faculty