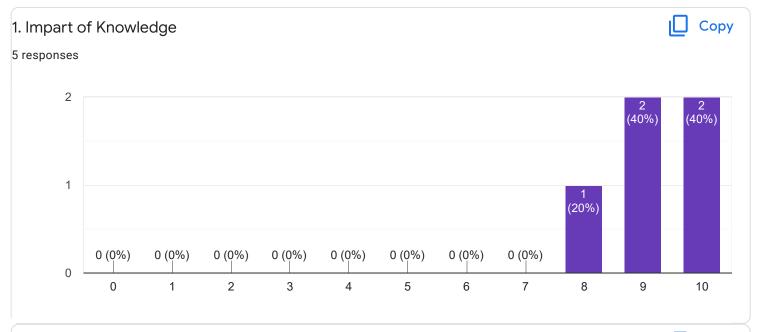

### FeedBack IV Sem M.Com

Questions Responses 5 Settings

## 5 responses



T

Accepting responses



Summary Question Individual

## Who has responded?

#### **Email**

sushmasv65@gmail.com

poop10290@gmail.com

harishiraki8277@gmail.com

asifakhanum777@gmail.com

chammy.2399@gmail.com

Enter Your Mobile Number

5 responses

8073817835

9972043743

9113029387

9620722115

8095849126

## Section A : Feedback on Faculty

IV Sem M.Com

### Strategic Management and Corporate Governance - Mr. Rajesh R J













Global Business Management - Ms. Ayesha Siddiqua











Section A: Feedback on Faculty

#### IV Sem M.Com

## Entrepreneurial Development and Project Management - Dr. K Sailatha















Section A: Feedback on Faculty

IV Sem M.Com

## Entrepreneurial Development and Project Management - Mr. Abhishek S























Section A: Feedback on Faculty

#### IV Sem M.Com

## Indian Accounting Standards(IND AS)- Mr. Rudramuni P B















## Section A: Feedback on Faculty

IV Sem M.Com

#### Global Business Finance - Dr. Krishna M M













Suggestions/Remarks-

If any Suggestions/Remarks-

# 3 responses

Not all faculties are partial but especially in our class there is lot of discrimination so i would like to suggest please don't be partial especially rudramuni. P. B

No

Giving more campus selection opportunity...

Section B: Feedback about Institution







10. Give three observation/suggestions to improve the overall teaching-learning exper