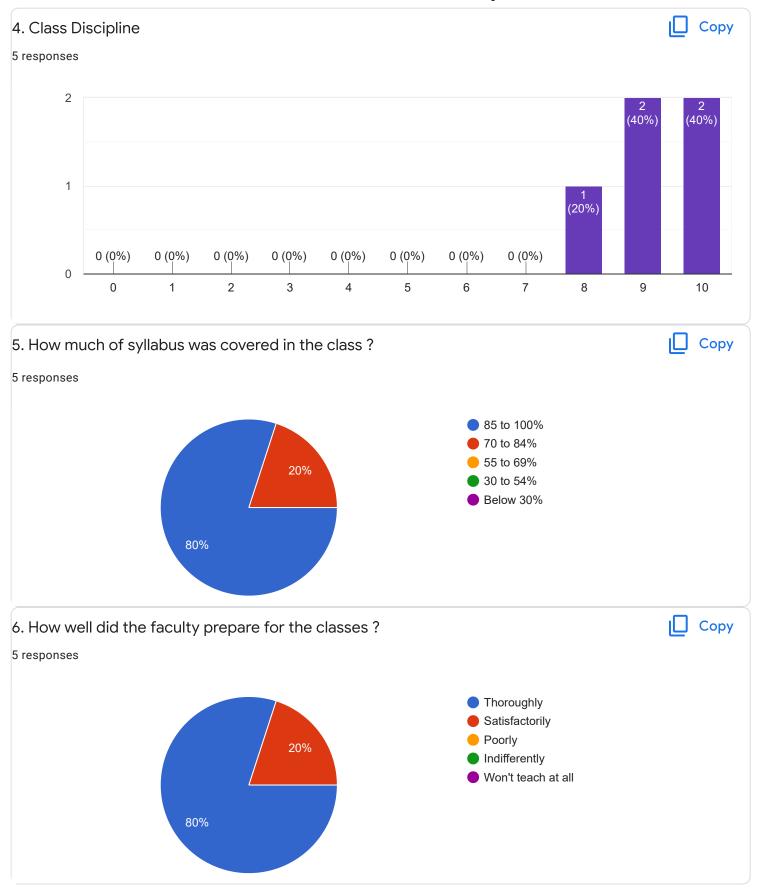

### FeedBack IV Sem M.Com

Questions Responses 5 Settings

## 5 responses



T

Accepting responses



Summary Question Individual

## Who has responded?

#### **Email**

sushmasv65@gmail.com

poop10290@gmail.com

harishiraki8277@gmail.com

asifakhanum777@gmail.com

chammy.2399@gmail.com

Enter Your Mobile Number

5 responses

8073817835

9972043743

9113029387

9620722115

8095849126

## Section A : Feedback on Faculty

IV Sem M.Com

### Strategic Management and Corporate Governance - Mr. Rajesh R J













Global Business Management - Ms. Ayesha Siddiqua











Section A: Feedback on Faculty

#### IV Sem M.Com

## Entrepreneurial Development and Project Management - Dr. K Sailatha















Section A: Feedback on Faculty

IV Sem M.Com

## Entrepreneurial Development and Project Management - Mr. Abhishek S























Section A: Feedback on Faculty

#### IV Sem M.Com

## Indian Accounting Standards(IND AS)- Mr. Rudramuni P B















## Section A: Feedback on Faculty

IV Sem M.Com

#### Global Business Finance - Dr. Krishna M M













Suggestions/Remarks-

If any Suggestions/Remarks-

# 3 responses

Not all faculties are partial but especially in our class there is lot of discrimination so i would like to suggest please don't be partial especially rudramuni. P. B

No

Giving more campus selection opportunity...