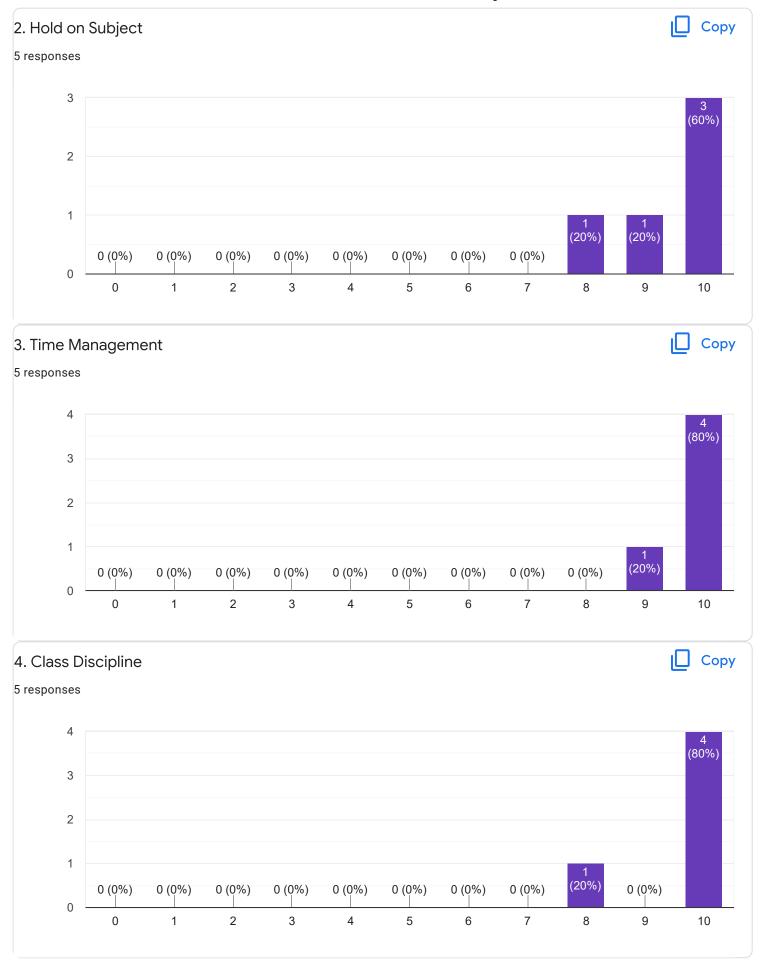

Responses 5 Settings

## 5 responses



T

Accepting responses



Summary Question Individual

## Who has responded?

#### **Email**

sushmasv65@gmail.com

poop10290@gmail.com

harishiraki8277@gmail.com

asifakhanum777@gmail.com

chammy.2399@gmail.com

Enter Your Mobile Number

5 responses

8073817835

9972043743

9113029387

9620722115

8095849126

## Section A : Feedback on Faculty

IV Sem M.Com

### Strategic Management and Corporate Governance - Mr. Rajesh R J













Global Business Management - Ms. Ayesha Siddiqua











Section A: Feedback on Faculty

#### IV Sem M.Com

## Entrepreneurial Development and Project Management - Dr. K Sailatha















Section A: Feedback on Faculty

IV Sem M.Com

## Entrepreneurial Development and Project Management - Mr. Abhishek S























Section A: Feedback on Faculty

#### IV Sem M.Com

## Indian Accounting Standards(IND AS)- Mr. Rudramuni P B















## Section A: Feedback on Faculty

IV Sem M.Com

#### Global Business Finance - Dr. Krishna M M













Suggestions/Remarks-

If any Suggestions/Remarks-

# 3 responses

Not all faculties are partial but especially in our class there is lot of discrimination so i would like to suggest please don't be partial especially rudramuni. P. B

No

Giving more campus selection opportunity...

Section B: Feedback about Institution







10. Give three observation/suggestions to improve the overall teaching-learning experience in the institution.

3 responses

Teaching was but for PG course need experienced faculty

No suggestions

Nothing

#### Section