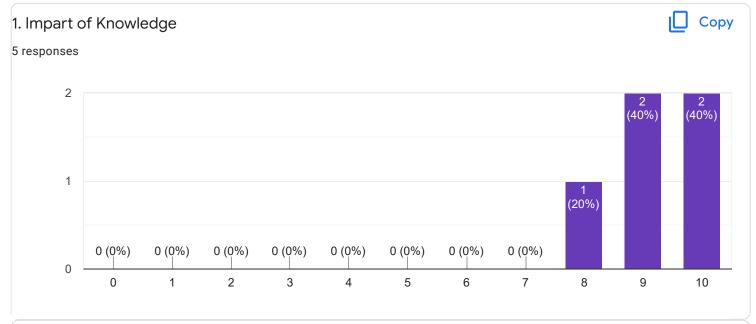

## Section A : Feedback on Faculty

IV Sem M.Com

### Strategic Management and Corporate Governance - Mr. Rajesh R J

Global Business Management - Ms. Ayesha Siddiqua

Section A: Feedback on Faculty