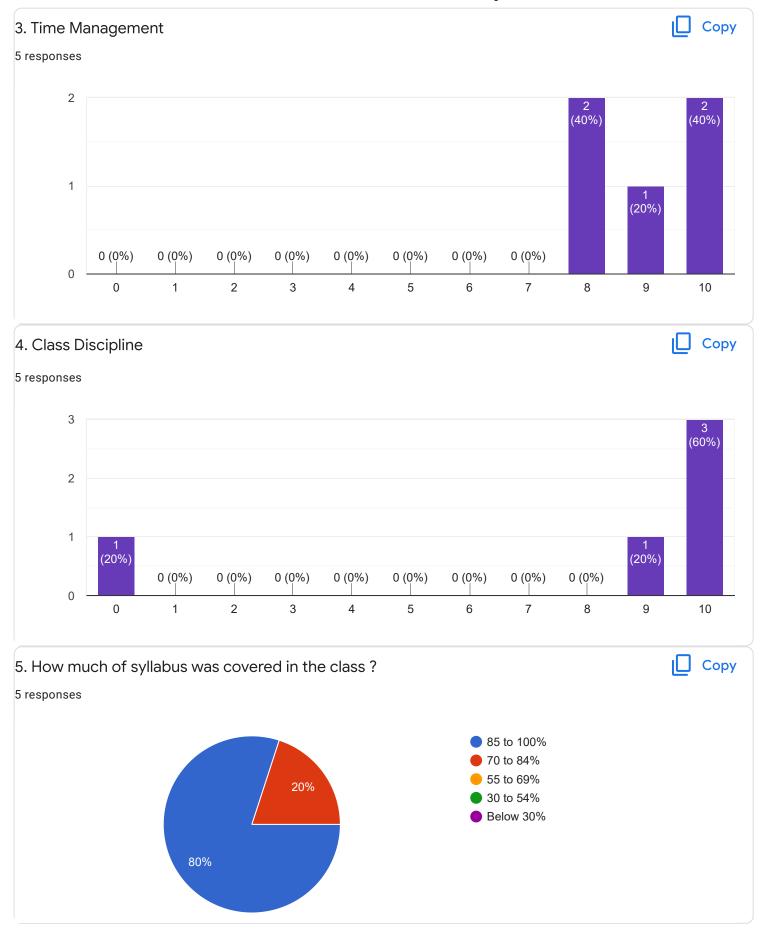

## Section A : Feedback on Faculty

IV Sem M.Com

### Strategic Management and Corporate Governance - Mr. Rajesh R J

Global Business Management - Ms. Ayesha Siddiqua

Section A: Feedback on Faculty