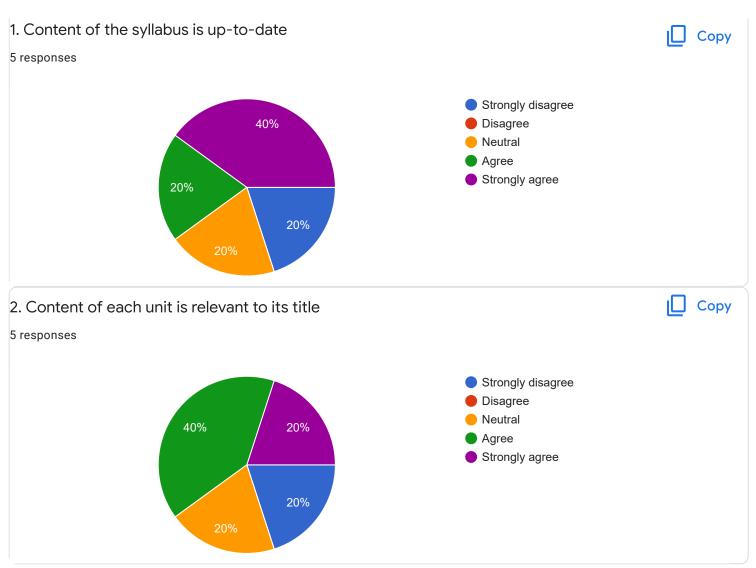

A: Feedback on Faculty

#### IV Sem M.Com

## Indian Accounting Standards(IND AS)- Mr. Rudramuni P B















## Section A: Feedback on Faculty

IV Sem M.Com

#### Global Business Finance - Dr. Krishna M M













Suggestions/Remarks-

If any Suggestions/Remarks-

# 3 responses

Not all faculties are partial but especially in our class there is lot of discrimination so i would like to suggest please don't be partial especially rudramuni. P. B

No

Giving more campus selection opportunity...

Section B: Feedback about Institution







10. Give three observation/suggestions to improve the overall teaching-learning experience in the institution.

3 responses

Teaching was but for PG course need experienced faculty

No suggestions

Nothing

#### Section C: Feedback on Curriculum