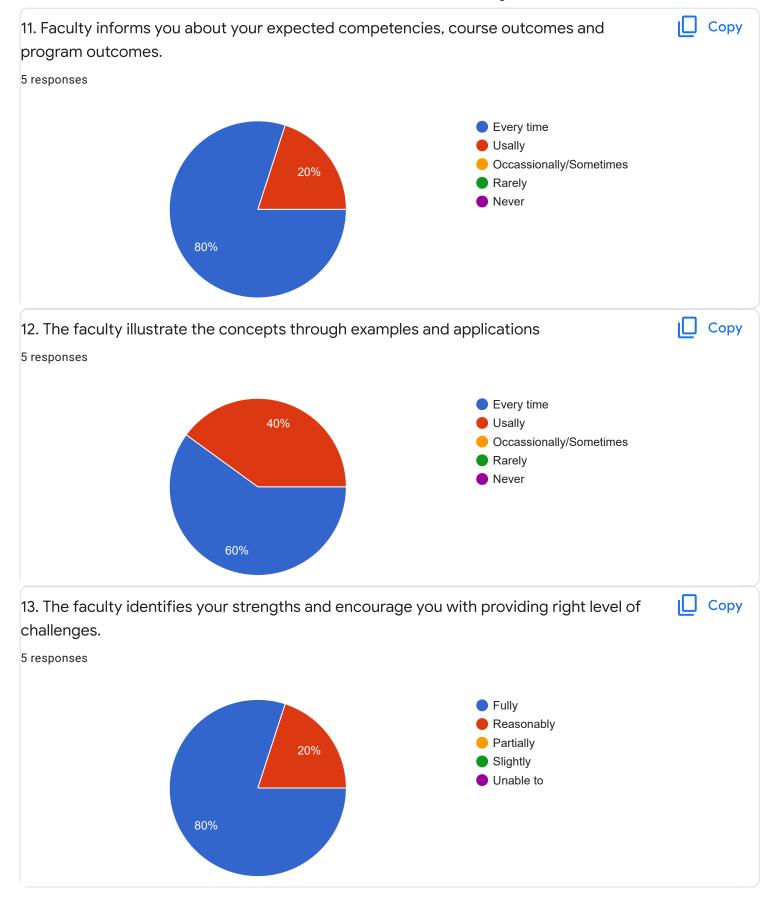

nses 5 Settings

## 5 responses



T

Accepting responses



Summary Question Individual

## Who has responded?

#### **Email**

sushmasv65@gmail.com

poop10290@gmail.com

harishiraki8277@gmail.com

asifakhanum777@gmail.com

chammy.2399@gmail.com

Enter Your Mobile Number

5 responses

8073817835

9972043743

9113029387

9620722115

8095849126

## Section A : Feedback on Faculty

IV Sem M.Com

### Strategic Management and Corporate Governance - Mr. Rajesh R J













Global Business Management - Ms. Ayesha Siddiqua











Section A: Feedback on Faculty

#### IV Sem M.Com

## Entrepreneurial Development and Project Management - Dr. K Sailatha















Section A: Feedback on Faculty

IV Sem M.Com

## Entrepreneurial Development and Project Management - Mr. Abhishek S























Section A: Feedback on Faculty

#### IV Sem M.Com

## Indian Accounting Standards(IND AS)- Mr. Rudramuni P B















## Section A: Feedback on Faculty

IV Sem M.Com

#### Global Business Finance - Dr. Krishna M M













Suggestions/Remarks-

If any Suggestions/Remarks-

# 3 responses

Not all faculties are partial but especially in our class there is lot of discrimination so i would like to suggest please don't be partial especially rudramuni. P. B

No

Giving more campus selection opportunity...

Section B: Feedback about Institution







10. Give three observation/suggestions to improve the overall teaching-learning experience in the institution.

3 responses

Teaching was but for PG course need experienced faculty

No suggestions

Nothing

#### Section C: Fe