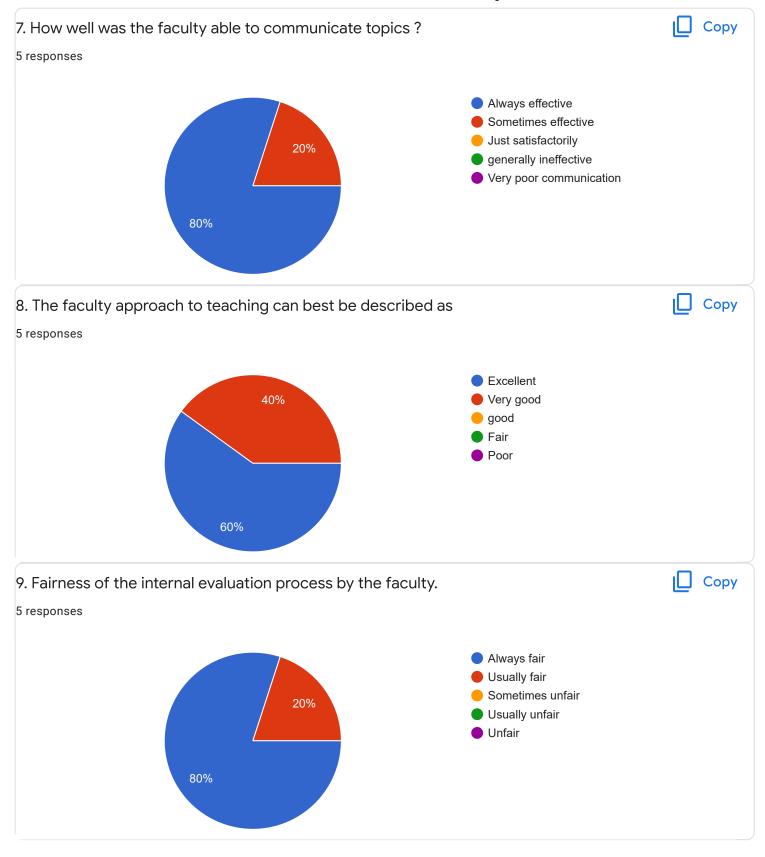

### FeedBack IV Sem M.Com

Questions Responses 5 Settings

## 5 responses



T

Accepting responses



Summary Question Individual

## Who has responded?

#### **Email**

sushmasv65@gmail.com

poop10290@gmail.com

harishiraki8277@gmail.com

asifakhanum777@gmail.com

chammy.2399@gmail.com

Enter Your Mobile Number

5 responses

8073817835

9972043743

9113029387

9620722115

8095849126

## Section A : Feedback on Faculty

IV Sem M.Com

### Strategic Management and Corporate Governance - Mr. Rajesh R J













Global Business Management - Ms. Ayesha Siddiqua











Section A: Feedback on Faculty

#### IV Sem M.Com

## Entrepreneurial Development and Project Management - Dr. K Sailatha















Section A: Feedback on Faculty

IV Sem M.Com

## Entrepreneurial Development and Project Management - Mr. Abhishek S























Section A: Feedback on Faculty

#### IV Sem M.Com

## Indian Accounting Standards(IND AS)- Mr. Rudramuni P B















## Section A: Feedback on Faculty

IV Sem M.Com

#### Global Business Finance - Dr. Krishna M M













Suggestions/Remarks-

If any Suggestions/Remarks-

# 3 responses

Not all faculties are partial but especially in our class there is lot of discrimination so i would like to suggest please don't be partial especially rudramuni. P. B

No

Giving more campus selection opportunity...

S