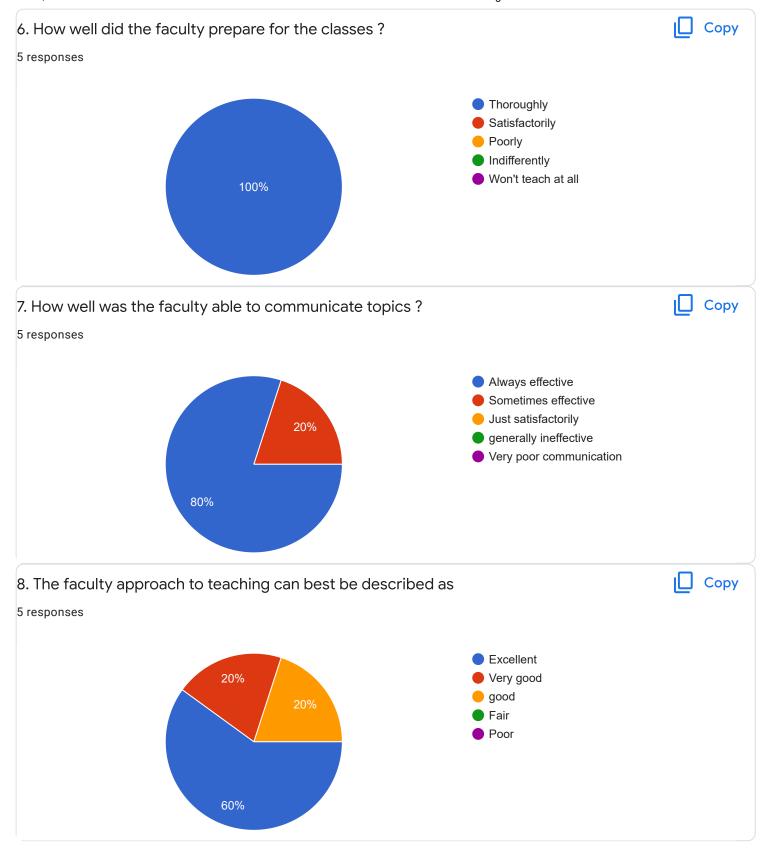

## Section A : Feedback on Faculty

IV Sem M.Com

### Strategic Management and Corporate Governance - Mr. Rajesh R J

Global Business Management - Ms. Ayesha Siddiqua

Section A: Feedback on Faculty