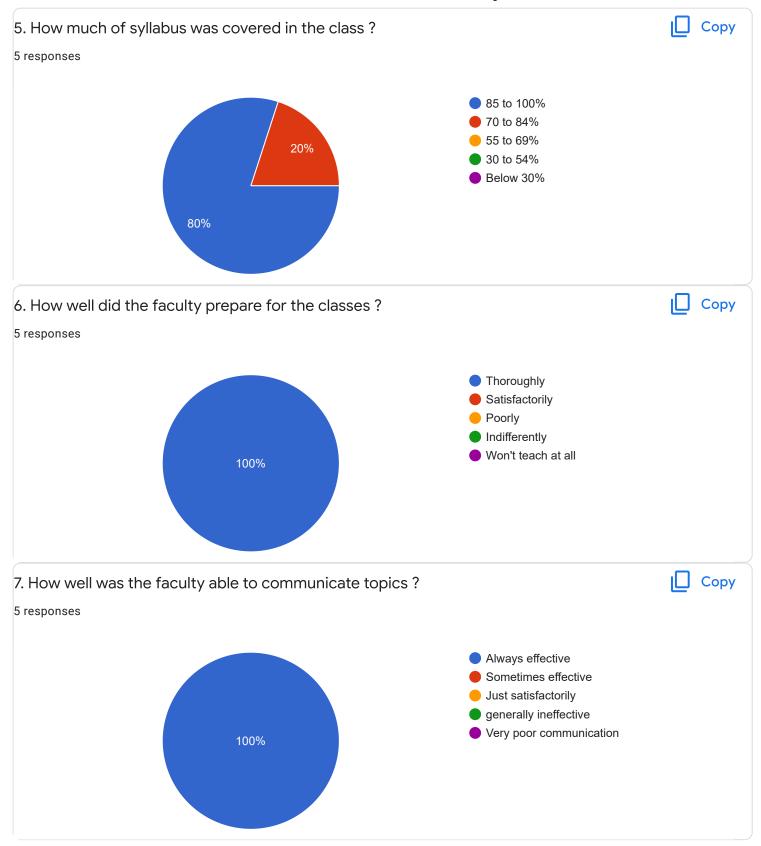

## Section A : Feedback on Faculty

IV Sem M.Com

### Strategic Management and Corporate Governance - Mr. Rajesh R J

Global Business Management - Ms. Ayesha Siddiqua

Section A: Feedback on Faculty