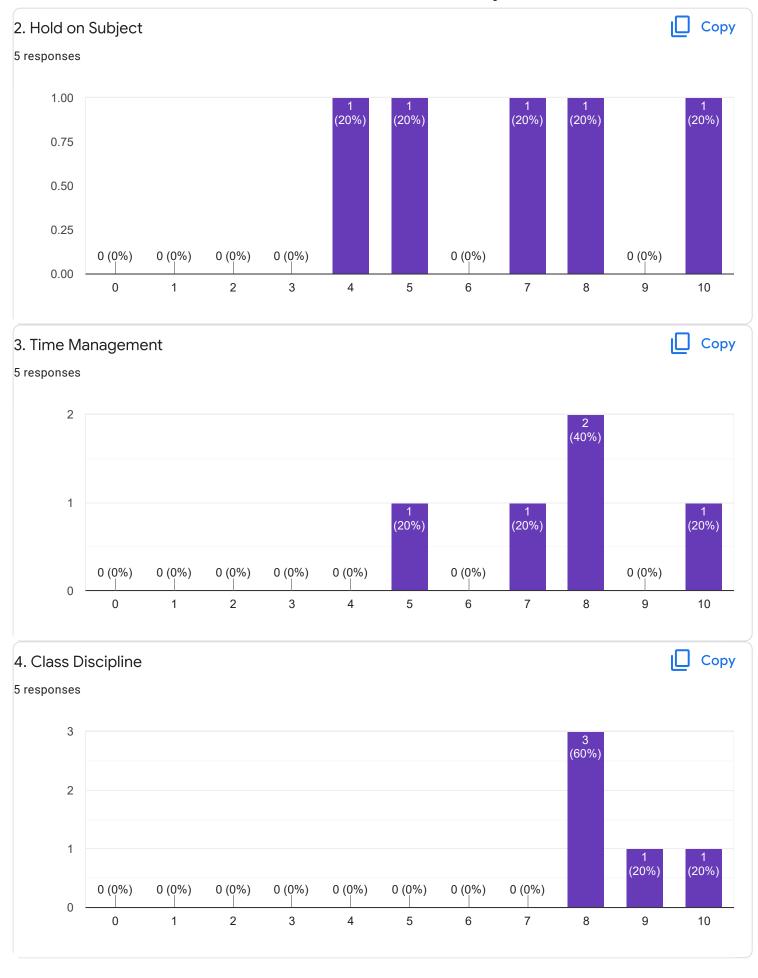

## Section A : Feedback on Faculty

IV Sem M.Com

### Strategic Management and Corporate Governance - Mr. Rajesh R J

Global Business Management - Ms. Ayesha Siddiqua

Section A: Feedback on Faculty

#### IV Sem M.Com