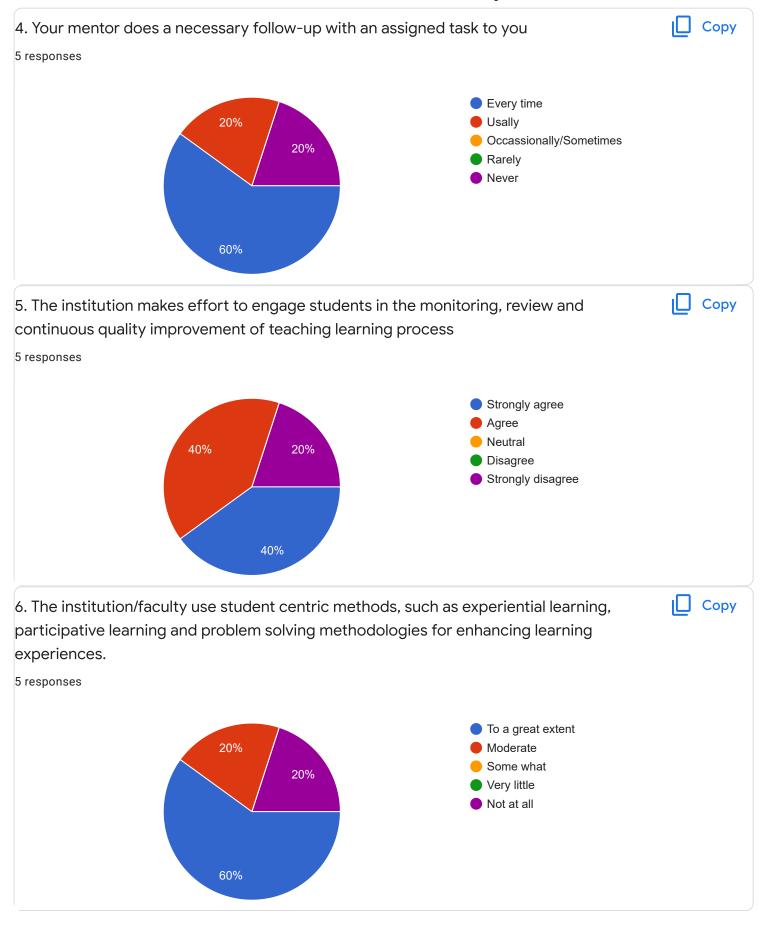

Section B: Feedback about Institution

10. Give three observation/suggestions to improve the overall teaching-learning experience in the institution.

3 responses

Teaching was but for PG course need experienced faculty