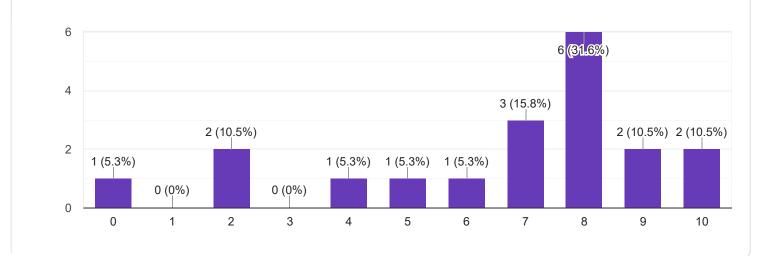

# Financial Management - Mr. Mohan D

Indian Constitution - Mr. Rudramuni P B

2

0

0 (0%)

0

1 (5.3%)

1

0 (0%)

3

0 (0%)

4

0 (0%)

5

6

0 (0%)

2

10

2 (10.5%) 2 (10.5%)

8

9

7

| 5/7/22, 4:27 PM                                                                                                         | FeedBack IV Sem BBA - Google Forms                                                                          |        |
|-------------------------------------------------------------------------------------------------------------------------|-------------------------------------------------------------------------------------------------------------|--------|
| If any Suggestions/Remarks-                                                                                             |                                                                                                             |        |
| 5 responses                                                                                                             |                                                                                                             |        |
| No suggestion                                                                                                           |                                                                                                             |        |
| Please include some ppt presentations for theory                                                                        | subjects                                                                                                    |        |
| Everything is going good                                                                                                |                                                                                                             |        |
| To conduct activities to build the students knowledge as well for the refreshment                                       |                                                                                                             |        |
| Nothing                                                                                                                 |                                                                                                             |        |
| Section B : Feedback about Institution                                                                                  |                                                                                                             |        |
| <ol> <li>The institute takes active interest in promot<br/>opportunities for students.</li> <li>19 responses</li> </ol> | ing internship, student exchange, field visit                                                               | 🔲 Сору |
| 15.8%<br>15.8%<br>21.1%<br>26.3%<br>21.1%                                                                               | <ul> <li>Regularly</li> <li>Often</li> <li>Sometimes</li> <li>Rarely</li> <li>Never</li> </ul>              |        |
| 2. The teaching and mentoring process in the social and emotional growth.<br><sup>19 responses</sup>                    | institution facilitates you in cognitive,                                                                   | 🔲 Сору |
| 21.1%<br>26.3%<br>36.8%                                                                                                 | <ul> <li>significantly</li> <li>Very well</li> <li>Moderately</li> <li>Marginally</li> <li>Never</li> </ul> |        |