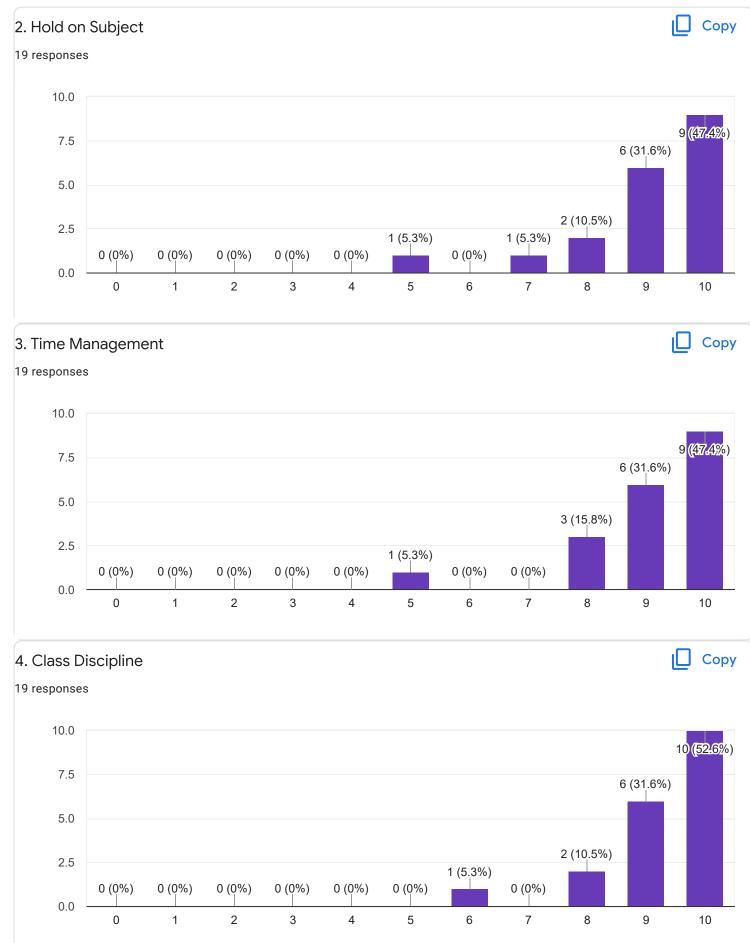

https://docs.google.com/forms/d/1q6Xo\_m\_7UpIAjDI7Xnsi799wES3208xGC00rsF9n5\_4/edit#responses

1 (8.3%)

9

10

Сору









IV Sem BBA

#### Hindi - Ms. Kavitha U P

#### 1. Impart of Knowledge

#### 6 responses





ıl I

Сору

#### Сору 3. Time Management 6 responses 3 3 (50%) 2 1 (16.7%) 1 (16.7%) 1 (16.7%) 1 0 (0%) 0 (0%) 0 (0%) 0 (0%) 0 (0%) 0 (0%) 0 (0%) 0 0 1 2 3 4 5 6 7 8 9 10 4. Class Discipline ιŪ Сору 6 responses 3 (50%) 2 1 (16.7%) 1 (16.7%) 1 (16.7%) 1 0 (0%) 0 (0%) 0 (0%) 0 (0%) 0 (0%) 0 (0%) 0 (0%) 0 2 3 7 8 9 0 1 4 5 6 10 5. How much of syllabus was covered in the class ? Copy 6 responses 85 to 100% 70 to 84% 55 to 69% 16.7% 16.7% 30 to 54% Below 30%

50%









Feedback

Section A : Feedback on Faculty

## IV Sem BBA

## Human Resource Management - Mr. Sathish V













### IV Sem BBA

Quantitative Techniques for Business - Ms. Bhoomika S U











IV Sem BBA

## Insurance Management - Mr. Praveen B

### 1. Impart of Knowledge

#### 19 responses



# 2. Hold on Subject

19 responses



ıl I

ıШ

Copy

Сору















# Section A : Feedback on Faculty

#### IV Sem BBA

# Financial Management - Mr. Mohan D













Indian Constitution - Mr. Rudramuni P B

2

0

0 (0%)

0

1 (5.3%)

1



0 (0%)

3

0 (0%)

4

0 (0%)

5

6

0 (0%)

2

10

2 (10.5%) 2 (10.5%)

8

9

7









| 5/7/22, 4:27 PM                                                                                                         | FeedBack IV Sem BBA - Google Forms                                                                          |        |
|-----------------------