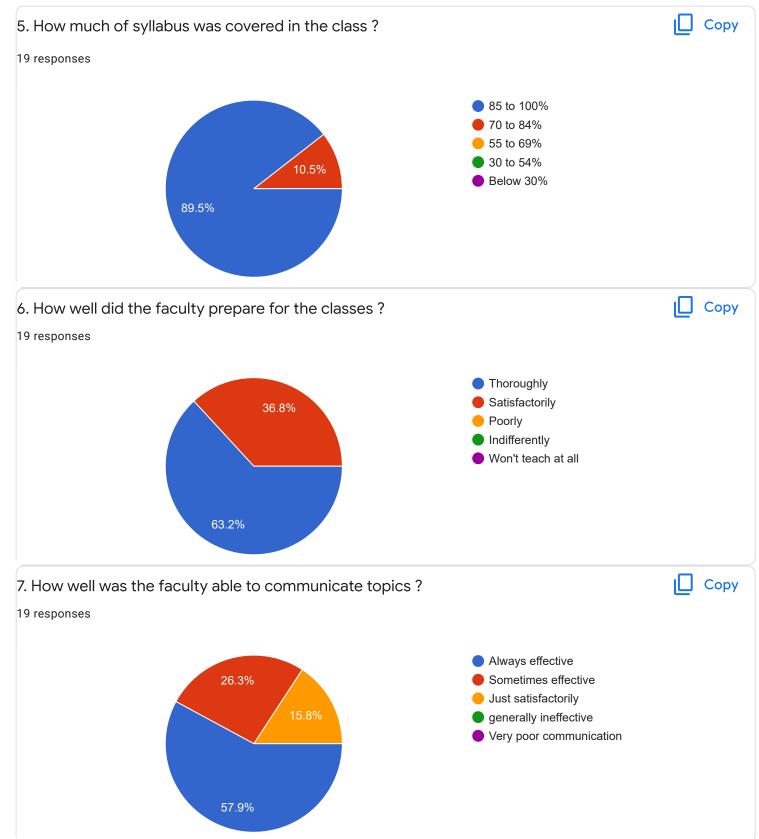

|
| kpkavya2001@gmail.com      |          |   |        |           |        |     |
| 7.mdsahilsa@gmail.com      |          |   |        |           |        | - 1 |
| umairmohammed546@gmail.com |          |   |        |           |        | - 1 |
| mahanteshsasnoor@gmail.com |          |   |        |           |        | - 1 |
| shrenikgowda77@gmail.com   |          |   |        |           |        |     |
| apoorvashetty147@gmail.com |          |   |        |           |        |     |
| rtanusha38@gmail.com       |          |   |        |           |        |     |
| sindhusagar6363@gmail.com  |          |   |        |           |        |     |
| aamuddhiku0001 Qamail aam  |          |   |        |           |        | •   |



# Section A : Feedback on Faculty

IV Sem BBA















Kannada - Ms. Anitha C B





0 (0%)

0

0 (0%)

1

0 (0%)

2

0 (0%)

3

2

0



1 (8.3%)

4

1 (8,3%)

5

0 (0%)

6

0 (0%)

7

8

https://docs.google.com/forms/d/1q6Xo\_m\_7UpIAjDI7Xnsi799wES3208xGC00rsF9n5\_4/edit#responses

1 (8.3%)

9

10

Сору









IV Sem BBA

#### Hindi - Ms. Kavitha U P

#### 1. Impart of Knowledge

#### 6 responses





ıl I

Сору

#### Сору 3. Time Management 6 responses 3 3 (50%) 2 1 (16.7%) 1 (16.7%) 1 (16.7%) 1 0 (0%) 0 (0%) 0 (0%) 0 (0%) 0 (0%) 0 (0%) 0 (0%) 0 0 1 2 3 4 5 6 7 8 9 10 4. Class Discipline ιŪ Сору 6 responses 3 (50%) 2 1 (16.7%) 1 (16.7%) 1 (16.7%) 1 0 (0%) 0 (0%) 0 (0%) 0 (0%) 0 (0%) 0 (0%) 0 (0%) 0 2 3 7 8 9 0 1 4 5 6 10 5. How much of syllabus was covered in the class ? Copy 6 responses 85 to 100% 70 to 84% 55 to 69% 16.7% 16.7% 3