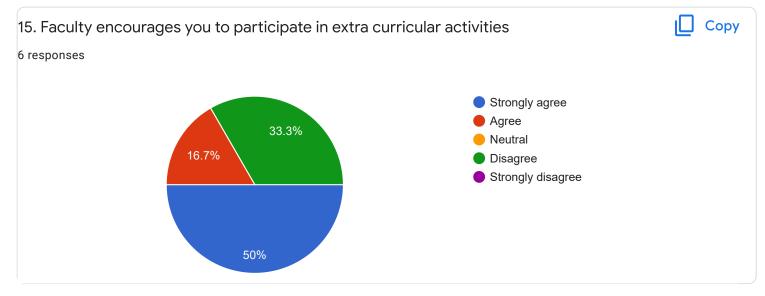

B





0 (0%)

0

0 (0%)

1

0 (0%)

2

0 (0%)

3

2

0



1 (8.3%)

4

1 (8,3%)

5

0 (0%)

6

0 (0%)

7

8

https://docs.google.com/forms/d/1q6Xo\_m\_7UpIAjDI7Xnsi799wES3208xGC00rsF9n5\_4/edit#responses

1 (8.3%)

9

10

Сору









IV Sem BBA

#### Hindi - Ms. Kavitha U P

#### 1. Impart of Knowledge

#### 6 responses





ıl I

Сору

#### Сору 3. Time Management 6 responses 3 3 (50%) 2 1 (16.7%) 1 (16.7%) 1 (16.7%) 1 0 (0%) 0 (0%) 0 (0%) 0 (0%) 0 (0%) 0 (0%) 0 (0%) 0 0 1 2 3 4 5 6 7 8 9 10 4. Class Discipline ιŪ Сору 6 responses 3 (50%) 2 1 (16.7%) 1 (16.7%) 1 (16.7%) 1 0 (0%) 0 (0%) 0 (0%) 0 (0%) 0 (0%) 0 (0%) 0 (0%) 0 2 3 7 8 9 0 1 4 5 6 10 5. How much of syllabus was covered in the class ? Copy 6 responses 85 to 100% 70 to 84% 55 to 69% 16.7% 16.7% 30 to 54% Below 30%

50%









Feedback

Section A : Feedback on Faculty

## IV Sem BBA

## Human Resource Management - Mr. Sathish V













### IV Sem BBA

Quantitative Techniques for Business - Ms. Bhoomika S U











IV Sem BBA

## Insurance Management - Mr. Praveen B

### 1. Impart of Knowledge

#### 19 responses



# 2. Hold on Subject

19 responses



ıl I

ıШ

Copy

Сору















# Section A : Feedback on Faculty

#### IV Sem BBA

# Financial Management - Mr. Mohan D













Indian Constitution - Mr. Rudramuni P B

2

0

0 (0%)

0

1 (5.3%)

1



0 (0%)

3

0 (0%)

4

0 (0%)

5

6

0 (0%)

2

10

2 (10.5%) 2 (10.5%)

8

9

7









| 5/7/22, 4:27 PM                                                                                                         | FeedBack IV Sem BBA - Google Forms