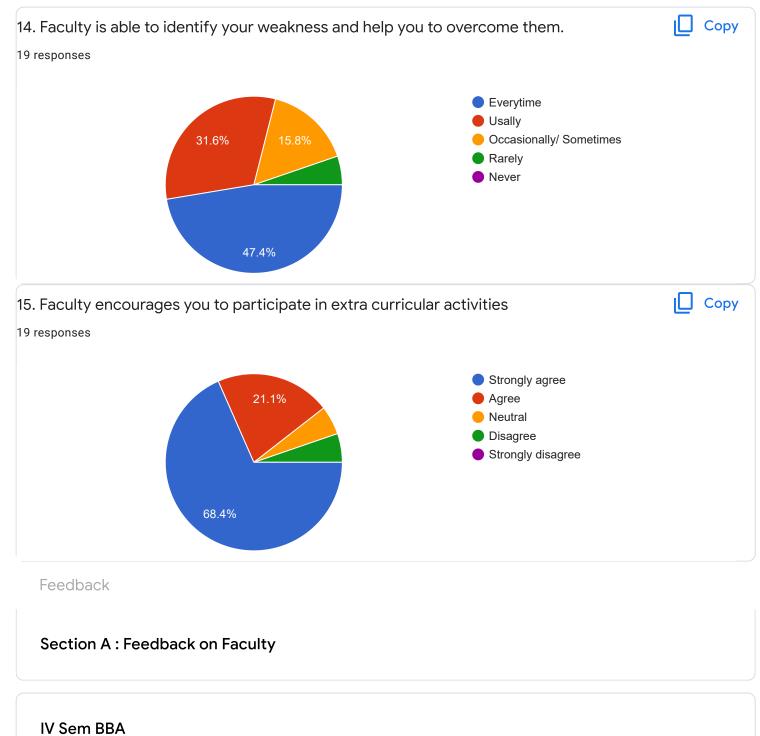

# Section A : Feedback on Faculty

#### IV Sem BBA

# Financial Management - Mr. Mohan D

Indian Constitution - Mr. Rudramuni P B

2

0

0 (0%)

0

1 (5.3%)

1

0 (0%)

3

0 (0%)

4

0 (0%)

5

6

0 (0%)

2

10

2 (10.5%) 2 (10.5%)

8

9

7

| 5/7/22, 4:27 PM                                                                                                         | FeedBack IV Sem BBA - Google Forms                                                                          |        |
|-------------------------------------------------------------------------------------------------------------------------|-------------------------------------------------------------------------------------------------------------|--------|
| If any Suggestions/Remarks-                                                                                             |                                                                                                             |        |
| 5 responses                                                                                                             |                                                                                                             |        |
| No suggestion                                                                                                           |                                                                                                             |        |
| Please include some ppt presentations for theory                                                                        | subjects                                                                                                    |        |
| Everything is going good                                                                                                |                                                                                                             |        |
| To conduct activities to build the students knowledge as well for the refreshment                                       |                                                                                                             |        |
| Nothing                                                                                                                 |                                                                                                             |        |
| Section B : Feedback about Institution                                                                                  |                                                                                                             |        |
| <ol> <li>The institute takes active interest in promot<br/>opportunities for students.</li> <li>19 responses</li> </ol> | ing internship, student exchange, field visit                                                               | 🔲 Сору |
| 15.8%<br>15.8%<br>21.1%<br>26.3%<br>21.1%                                                                               | <ul> <li>Regularly</li> <li>Often</li> <li>Sometimes</li> <li>Rarely</li> <li>Never</li> </ul>              |        |
| 2. The teaching and mentoring process in the social and emotional growth.<br><sup>19 responses</sup>                    | institution facilitates you in cognitive,                                                                   | 🔲 Сору |
| 21.1%<br>26.3%<br>36.8%                                                                                                 | <ul> <li>significantly</li> <li>Very well</li> <li>Moderately</li> <li>Marginally</li> <li>Never</li> </ul> |        |