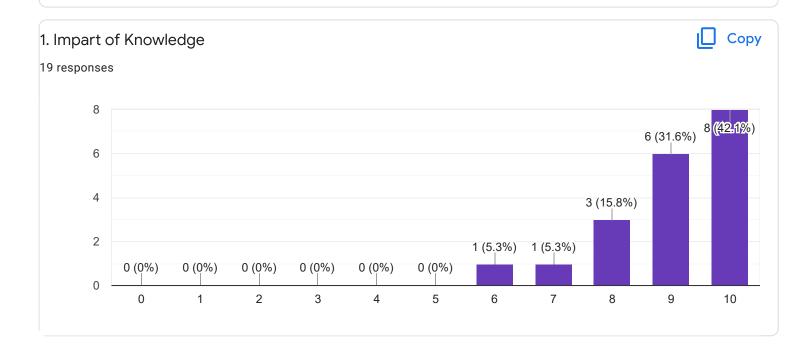

|     |
| kpkavya2001@gmail.com      |          |   |        |           |        |     |
| 7.mdsahilsa@gmail.com      |          |   |        |           |        | - 1 |
| umairmohammed546@gmail.com |          |   |        |           |        | - 1 |
| mahanteshsasnoor@gmail.com |          |   |        |           |        | - 1 |
| shrenikgowda77@gmail.com   |          |   |        |           |        |     |
| apoorvashetty147@gmail.com |          |   |        |           |        |     |
| rtanusha38@gmail.com       |          |   |        |           |        |     |
| sindhusagar6363@gmail.com  |          |   |        |           |        |     |
| aamuddhiku0001 Qamail aam  |          |   |        |           |        | •   |



# Section A : Feedback on Faculty

IV Sem BBA















Kannada - Ms. Anitha C B





0 (0%)

0

0 (0%)

1

0 (0%)

2

0 (0%)

3

2

0



1 (8.3%)

4

1 (8,3%)

5

0 (0%)

6

0 (0%)

7

8

https://docs.google.com/forms/d/1q6Xo\_m\_7UpIAjDI7Xnsi799wES3208xGC00rsF9n5\_4/edit#responses

1 (8.3%)

9

10

Сору









IV Sem BBA

#### Hindi - Ms. Kavitha U P

#### 1. Impart of Knowledge

#### 6 responses





ıl I

Сору

#### Сору 3. Time Management 6 responses 3 3 (50%) 2 1 (16.7%) 1 (16.7%) 1 (16.7%) 1 0 (0%) 0 (0%) 0 (0%) 0 (0%) 0 (0%) 0 (0%) 0 (0%) 0 0 1 2 3 4 5 6 7 8 9 10 4. Class Discipline ιŪ Сору 6 responses 3 (50%) 2 1 (16.7%) 1 (16.7%) 1 (16.7%) 1 0 (0%) 0 (0%) 0 (0%) 0 (0%) 0 (0%) 0 (0%) 0 (0%) 0 2 3 7 8 9 0 1 4 5 6 10 5. How much of syllabus was covered in the class ? Copy 6 responses 85 to 100% 70 to 84% 55 to 69% 16.7% 16.