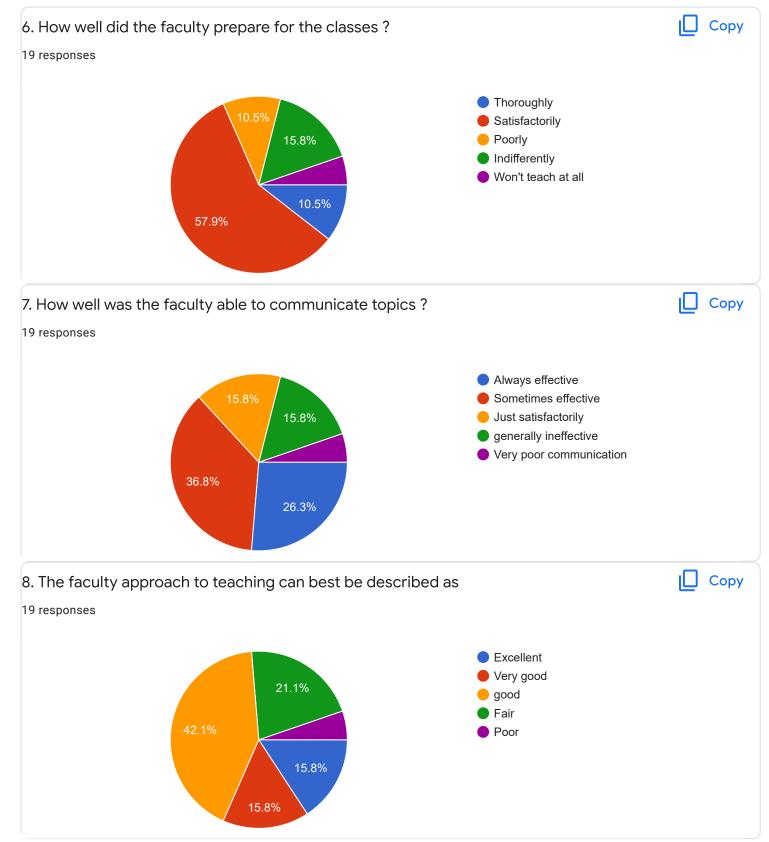

t 6 responses 3 3 (50%) 2 1 (16.7%) 1 (16.7%) 1 (16.7%) 1 0 (0%) 0 (0%) 0 (0%) 0 (0%) 0 (0%) 0 (0%) 0 (0%) 0 0 1 2 3 4 5 6 7 8 9 10 4. Class Discipline ιŪ Сору 6 responses 3 (50%) 2 1 (16.7%) 1 (16.7%) 1 (16.7%) 1 0 (0%) 0 (0%) 0 (0%) 0 (0%) 0 (0%) 0 (0%) 0 (0%) 0 2 3 7 8 9 0 1 4 5 6 10 5. How much of syllabus was covered in the class ? Copy 6 responses 85 to 100% 70 to 84% 55 to 69% 16.7% 16.7% 30 to 54% Below 30%

50%









Feedback

Section A : Feedback on Faculty

## IV Sem BBA

## Human Resource Management - Mr. Sathish V













### IV Sem BBA

Quantitative Techniques for Business - Ms. Bhoomika S U











IV Sem BBA

## Insurance Management - Mr. Praveen B

### 1. Impart of Knowledge

#### 19 responses



# 2. Hold on Subject

19 responses



ıl I

ıШ

Copy

Сору















# Section A : Feedback on Faculty

#### IV Sem BBA

# Financial Management - Mr. Mohan D













Indian Constitution - Mr. Rudramuni P B

2

0

0 (0%)

0

1 (5.3%)

1



0 (0%)

3

0 (0%)

4

0 (0%)

5

6

0 (0%)

2

10

2 (10.5%) 2 (10.5%)

8

9

7









| 5/7/22, 4:27 PM                                                                                                         | FeedBack IV Sem BBA - Google Forms                                                                          |        |
|-------------------------------------------------------------------------------------------------------------------------|-------------------------------------------------------------------------------------------------------------|--------|
| If any Suggestions/Remarks-