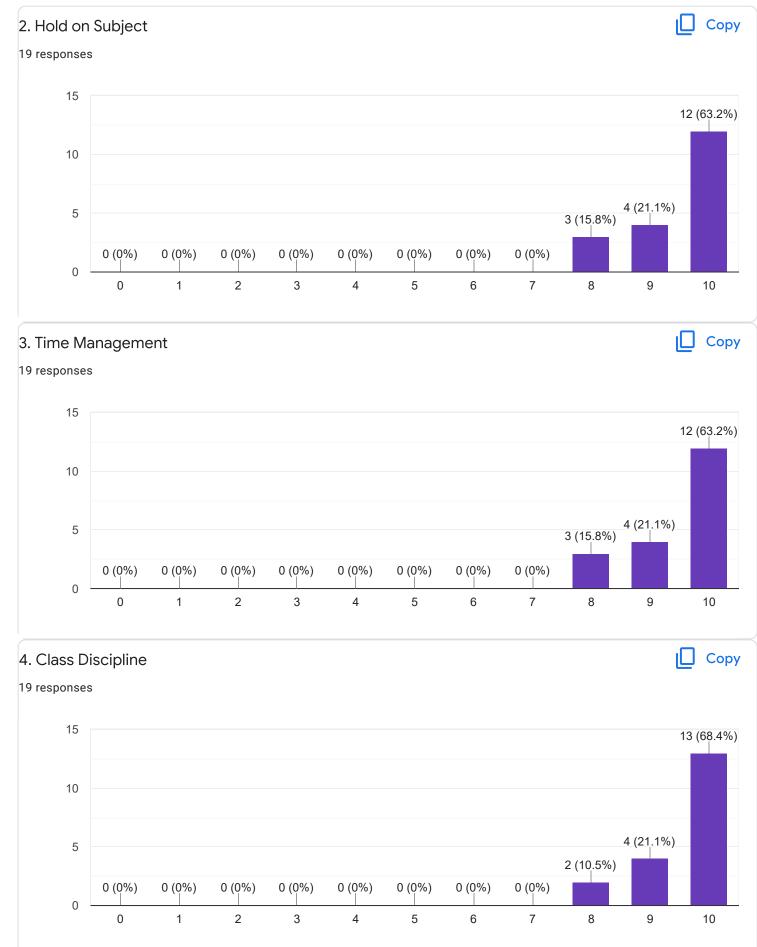

0 (0%) 0 0 1 2 3 4 5 6 7 8 9 10 4. Class Discipline ιŪ Сору 6 responses 3 (50%) 2 1 (16.7%) 1 (16.7%) 1 (16.7%) 1 0 (0%) 0 (0%) 0 (0%) 0 (0%) 0 (0%) 0 (0%) 0 (0%) 0 2 3 7 8 9 0 1 4 5 6 10 5. How much of syllabus was covered in the class ? Copy 6 responses 85 to 100% 70 to 84% 55 to 69% 16.7% 16.7% 30 to 54% Below 30%

50%









Feedback

Section A : Feedback on Faculty

## IV Sem BBA

## Human Resource Management - Mr. Sathish V













### IV Sem BBA

Quantitative Techniques for Business - Ms. Bhoomika S U











IV Sem BBA

## Insurance Management - Mr. Praveen B

### 1. Impart of Knowledge

#### 19 responses



# 2. Hold on Subject

19 responses



ıl I

ıШ

Copy

Сору















# Section A : Feedback on Faculty

#### IV Sem BBA

# Financial Management - Mr. Mohan D













Indian Constitution - Mr. Rudramuni P B

2

0

0 (0%)

0

1 (5.3%)

1



0 (0%)

3

0 (0%)

4

0 (0%)

5

6

0 (0%)

2

10

2 (10.5%) 2 (10.5%)

8

9

7









| 5/7/22, 4:27 PM                                                                                                         | FeedBack IV Sem BBA - Google Forms                                                                          |        |
|-------------------------------------------------------------------------------------------------------------------------|-------------------------------------------------------------------------------------------------------------|--------|
| If any Suggestions/Remarks-                                                                                             |