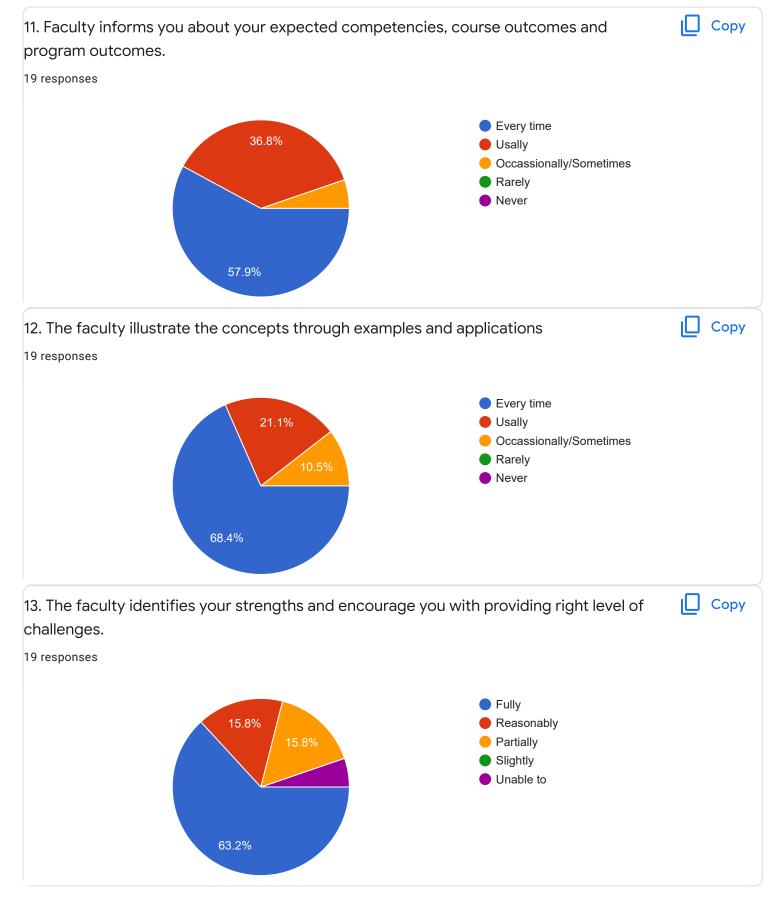

s://docs.google.com/forms/d/1q6Xo\_m\_7UpIAjDI7Xnsi799wES3208xGC00rsF9n5\_4/edit#responses

1 (8.3%)

9

10

Сору









IV Sem BBA

#### Hindi - Ms. Kavitha U P

#### 1. Impart of Knowledge

#### 6 responses





ıl I

Сору

#### Сору 3. Time Management 6 responses 3 3 (50%) 2 1 (16.7%) 1 (16.7%) 1 (16.7%) 1 0 (0%) 0 (0%) 0 (0%) 0 (0%) 0 (0%) 0 (0%) 0 (0%) 0 0 1 2 3 4 5 6 7 8 9 10 4. Class Discipline ιŪ Сору 6 responses 3 (50%) 2 1 (16.7%) 1 (16.7%) 1 (16.7%) 1 0 (0%) 0 (0%) 0 (0%) 0 (0%) 0 (0%) 0 (0%) 0 (0%) 0 2 3 7 8 9 0 1 4 5 6 10 5. How much of syllabus was covered in the class ? Copy 6 responses 85 to 100% 70 to 84% 55 to 69% 16.7% 16.7% 30 to 54% Below 30%

50%









Feedback

Section A : Feedback on Faculty

## IV Sem BBA

## Human Resource Management - Mr. Sathish V













### IV Sem BBA

Quantitative Techniques for Business - Ms. Bhoomika S U











IV Sem BBA

## Insurance Management - Mr. Praveen B

### 1. Impart of Knowledge

#### 19 responses



# 2. Hold on Subject

19 responses



ıl I

ıШ

Copy

Сору















# Section A : Feedback on Faculty

#### IV Sem BBA

# Financial Management - Mr. Mohan D













Indian Constitution - Mr. Rudramuni P B

2

0

0 (0%)

0

1 (5.3%)

1



0 (0%)

3

0 (0%)

4

0 (0%)

5

6

0 (0%)

2

10

2 (10.5%) 2 (10.5%)

8

9

7









| 5/7/22, 4:27 PM                                                                                                         | FeedBack IV Sem BBA - Google Forms                                                                          |        |
|-----------------------------