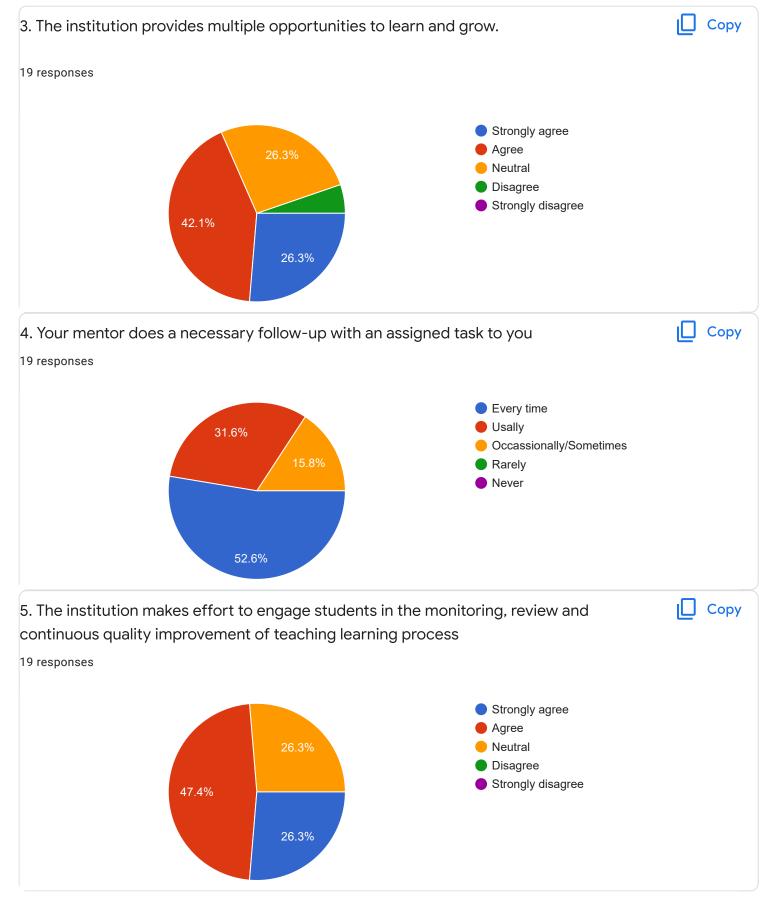

2

10

2 (10.5%) 2 (10.5%)

8

9

7

| 5/7/22, 4:27 PM                                                                                                         | FeedBack IV Sem BBA - Google Forms                                                                          |        |
|-------------------------------------------------------------------------------------------------------------------------|-------------------------------------------------------------------------------------------------------------|--------|
| If any Suggestions/Remarks-                                                                                             |                                                                                                             |        |
| 5 responses                                                                                                             |                                                                                                             |        |
| No suggestion                                                                                                           |                                                                                                             |        |
| Please include some ppt presentations for theory                                                                        | subjects                                                                                                    |        |
| Everything is going good                                                                                                |                                                                                                             |        |
| To conduct activities to build the students knowledge as well for the refreshment                                       |                                                                                                             |        |
| Nothing                                                                                                                 |                                                                                                             |        |
| Section B : Feedback about Institution                                                                                  |                                                                                                             |        |
| <ol> <li>The institute takes active interest in promot<br/>opportunities for students.</li> <li>19 responses</li> </ol> | ing internship, student exchange, field visit                                                               | 🔲 Сору |
| 15.8%<br>15.8%<br>21.1%<br>26.3%<br>21.1%                                                                               | <ul> <li>Regularly</li> <li>Often</li> <li>Sometimes</li> <li>Rarely</li> <li>Never</li> </ul>              |        |
| 2. The teaching and mentoring process in the social and emotional growth.<br><sup>19 responses</sup>                    | institution facilitates you in cognitive,                                                                   | 🔲 Сору |
| 21.1%<br>26.3%<br>36.8%                                                                                                 | <ul> <li>significantly</li> <li>Very well</li> <li>Moderately</li> <li>Marginally</li> <li>Never</li> </ul> |        |