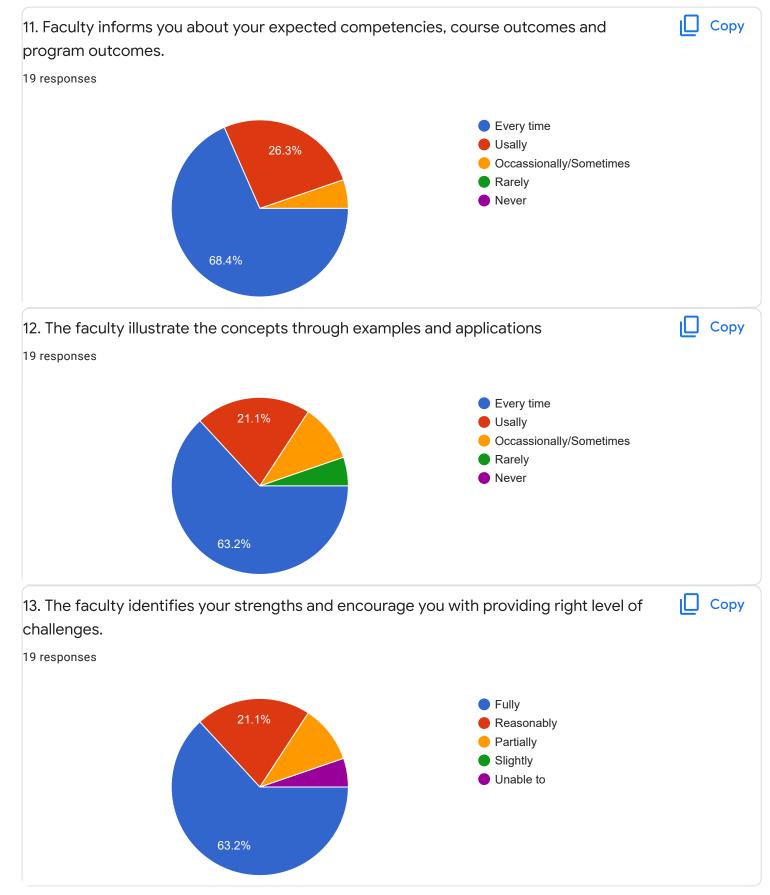

### 1. Impart of Knowledge

#### 19 responses

# 2. Hold on Subject

19 responses

ıl I

ıШ

Copy

Сору