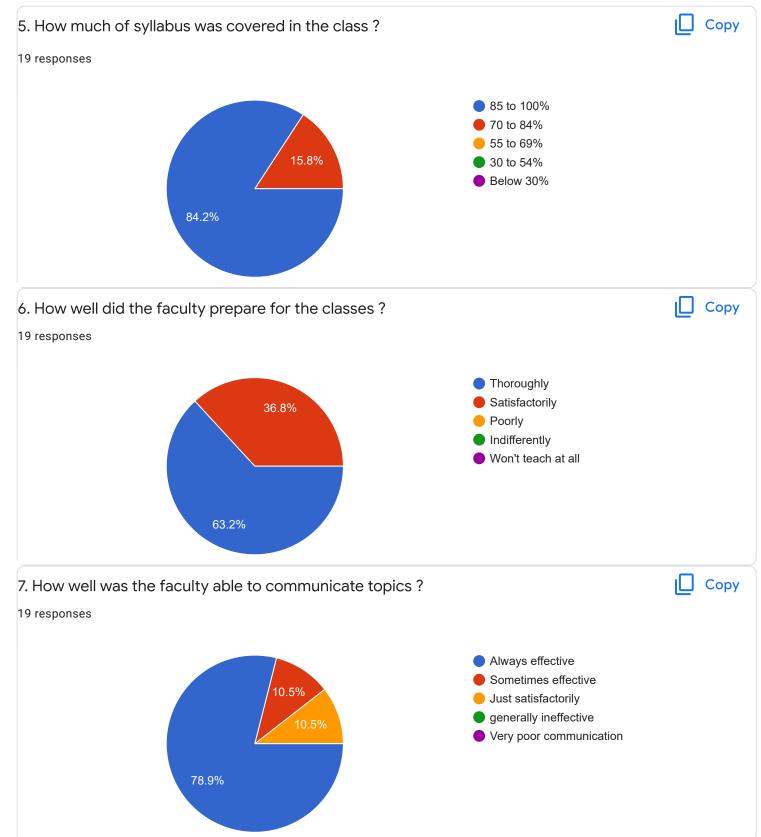

(0%) 0 0 1 2 3 4 5 6 7 8 9 10 4. Class Discipline ιŪ Сору 6 responses 3 (50%) 2 1 (16.7%) 1 (16.7%) 1 (16.7%) 1 0 (0%) 0 (0%) 0 (0%) 0 (0%) 0 (0%) 0 (0%) 0 (0%) 0 2 3 7 8 9 0 1 4 5 6 10 5. How much of syllabus was covered in the class ? Copy 6 responses 85 to 100% 70 to 84% 55 to 69% 16.7% 16.7% 30 to 54% Below 30%

50%









Feedback

Section A : Feedback on Faculty

## IV Sem BBA

## Human Resource Management - Mr. Sathish V













### IV Sem BBA

Quantitative Techniques for Business - Ms. Bhoomika S U











IV Sem BBA

## Insurance Management - Mr. Praveen B

### 1. Impart of Knowledge

#### 19 responses



# 2. Hold on Subject

19 responses



ıl I

ıШ

Copy

Сору















# Section A : Feedback on Faculty

#### IV Sem BBA

# Financial Management - Mr. Mohan D













Indian Constitution - Mr. Rudramuni P B

2

0

0 (0%)

0

1 (5.3%)

1



0 (0%)

3

0 (0%)

4

0 (0%)

5

6

0 (0%)

2

10

2 (10.5%) 2 (10.5%)

8

9

7









| 5/7/22, 4:27 PM                                                                                                         | FeedBack IV Sem BBA - Google Forms                                                                          |        |
|-------------------------------------------------------------------------------------------------------------------------|-------------------------------------------------------------------------------------------------------------|--------|
| If any Suggestions/Remarks-                                                                                             |