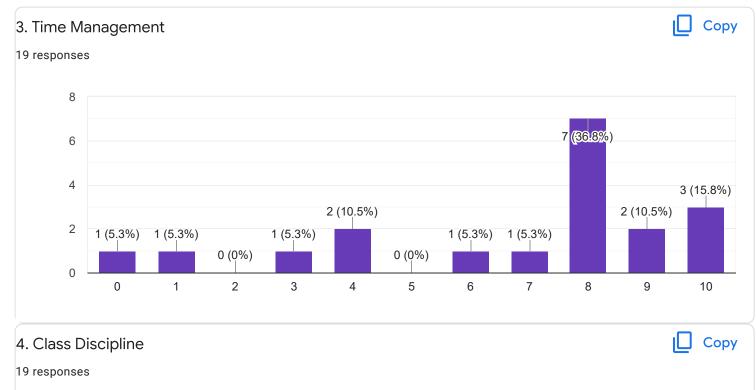

agement 6 responses 3 3 (50%) 2 1 (16.7%) 1 (16.7%) 1 (16.7%) 1 0 (0%) 0 (0%) 0 (0%) 0 (0%) 0 (0%) 0 (0%) 0 (0%) 0 0 1 2 3 4 5 6 7 8 9 10 4. Class Discipline ιŪ Сору 6 responses 3 (50%) 2 1 (16.7%) 1 (16.7%) 1 (16.7%) 1 0 (0%) 0 (0%) 0 (0%) 0 (0%) 0 (0%) 0 (0%) 0 (0%) 0 2 3 7 8 9 0 1 4 5 6 10 5. How much of syllabus was covered in the class ? Copy 6 responses 85 to 100% 70 to 84% 55 to 69% 16.7% 16.7% 30 to 54% Below 30%

50%









Feedback

Section A : Feedback on Faculty

## IV Sem BBA

## Human Resource Management - Mr. Sathish V













### IV Sem BBA

Quantitative Techniques for Business - Ms. Bhoomika S U











IV Sem BBA

## Insurance Management - Mr. Praveen B

### 1. Impart of Knowledge

#### 19 responses



# 2. Hold on Subject

19 responses



ıl I

ıШ

Copy

Сору















# Section A : Feedback on Faculty

#### IV Sem BBA

# Financial Management - Mr. Mohan D













Indian Constitution - Mr. Rudramuni P B

2

0

0 (0%)

0

1 (5.3%)

1



0 (0%)

3

0 (0%)

4

0 (0%)

5

6

0 (0%)

2

10

2 (10.5%) 2 (10.5%)

8

9

7









| 5/7/22, 4:27 PM                                                                                                         | FeedBack IV Sem BBA - Google Forms                                                                          |        |
|-------------------------------------------------------------------------------------------------------------------------|-------------------------------------------------------------------------------------------------------------|--------|
| If any Suggestions/Remarks-