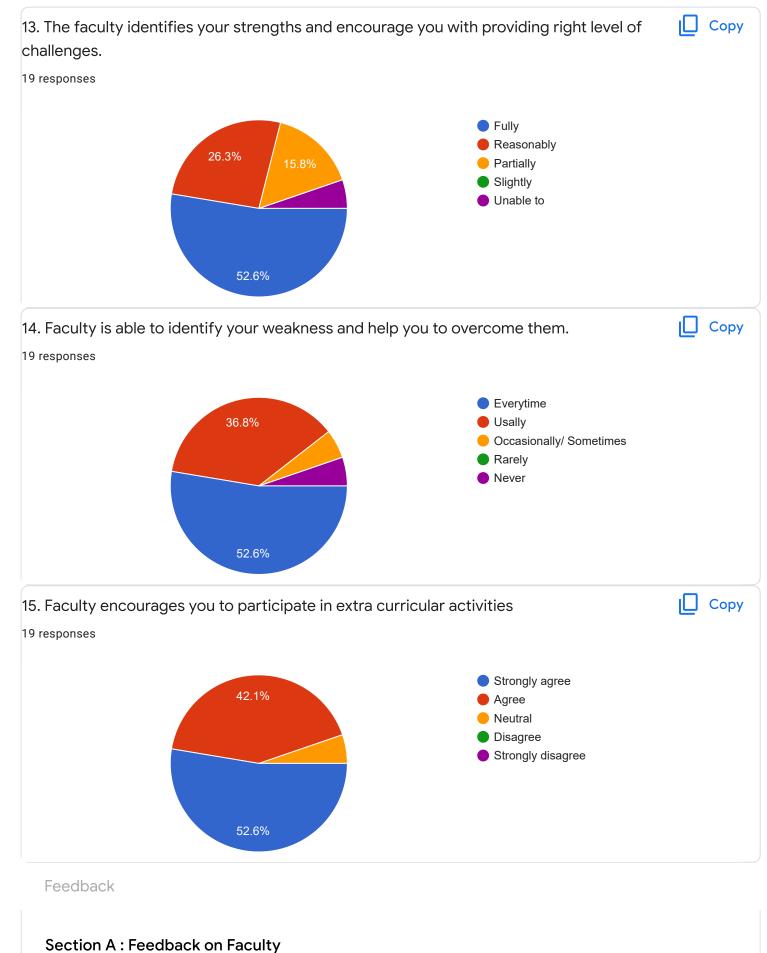

### 1. Impart of Knowledge

#### 19 responses

# 2. Hold on Subject

19 responses

ıl I

ıШ

Copy

Сору