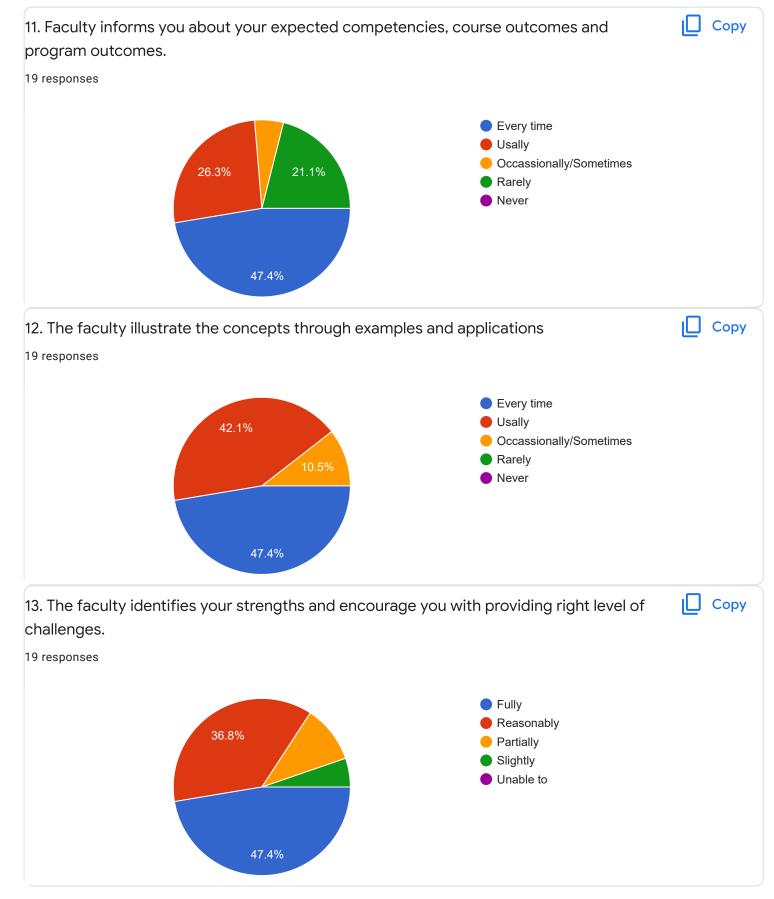

#### Hindi - Ms. Kavitha U P

#### 1. Impart of Knowledge

#### 6 responses

ıl I

Сору

#### Сору 3. Time Management 6 responses 3 3 (50%) 2 1 (16.7%) 1 (16.7%) 1 (16.7%) 1 0 (0%) 0 (0%) 0 (0%) 0 (0%) 0 (0%) 0 (0%) 0 (0%) 0 0 1 2 3 4 5 6 7 8 9 10 4. Class Discipline ιŪ Сору 6 responses 3 (50%) 2 1 (16.7%) 1 (16.7%) 1 (16.7%) 1 0 (0%) 0 (0%) 0 (0%) 0 (0%) 0 (0%) 0 (0%) 0 (0%) 0 2 3 7 8 9 0 1 4 5 6 10 5. How much of syllabus was covered in the class ? Copy 6 responses 85 to 100% 70 to 84% 55 to 69% 16.7% 16.7% 30 to 54% Below 30%

50%

Feedback

Section A : Feedback on Faculty