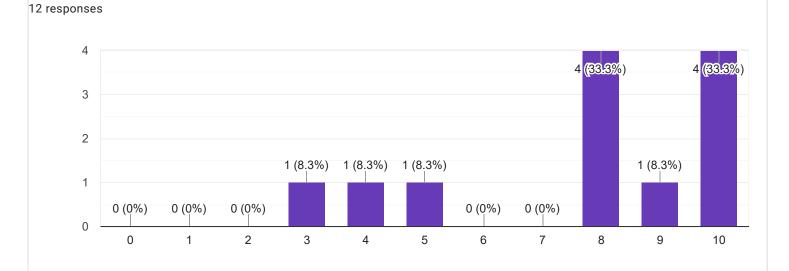

#### Сору 3. Time Management 6 responses 3 3 (50%) 2 1 (16.7%) 1 (16.7%) 1 (16.7%) 1 0 (0%) 0 (0%) 0 (0%) 0 (0%) 0 (0%) 0 (0%) 0 (0%) 0 0 1 2 3 4 5 6 7 8 9 10 4. Class Discipline ιŪ Сору 6 responses 3 (50%) 2 1 (16.7%) 1 (16.7%) 1 (16.7%) 1 0 (0%) 0 (0%) 0 (0%) 0 (0%) 0 (0%) 0 (0%) 0 (0%) 0 2 3 7 8 9 0 1 4 5 6 10 5. How much of syllabus was covered in the class ? Copy 6 responses 85 to 100% 70 to 84% 55 to 69% 16.7% 16.7% 30 to 54% Below 30%