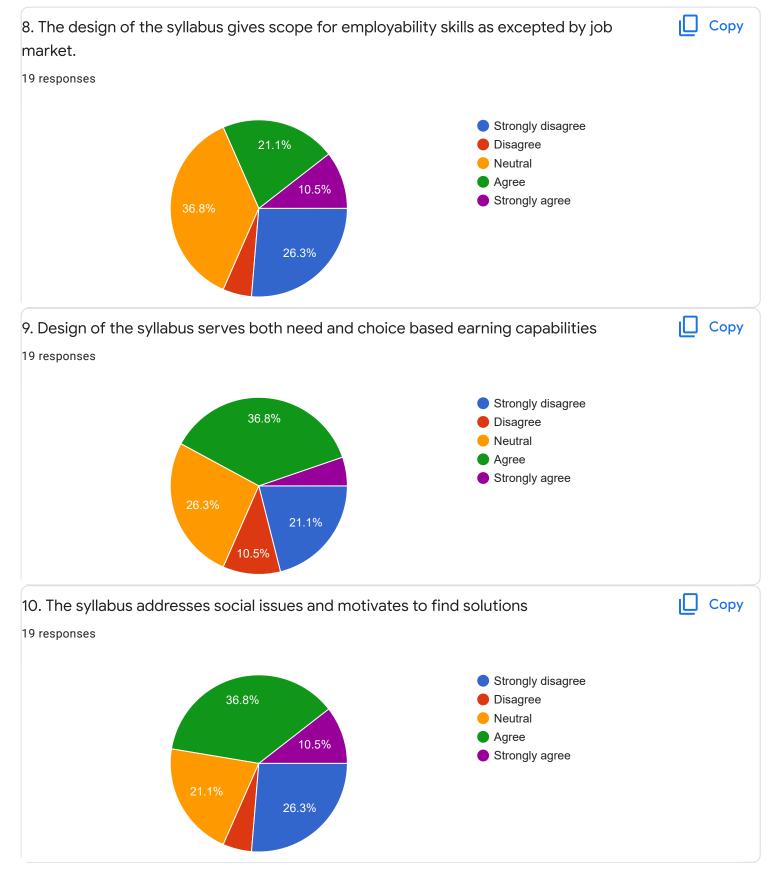

process in the social and emotional growth.<br><sup>19 responses</sup>                    | institution facilitates you in cognitive,                                                                   | 🔲 Сору |
| 21.1%<br>26.3%<br>36.8%                                                                                                 | <ul> <li>significantly</li> <li>Very well</li> <li>Moderately</li> <li>Marginally</li> <li>Never</li> </ul> |        |







Please include more ppt presentations for theory subjects

Please put projector in the classroom

To use smart boards in theoretical subjects To increase the examples for difficult topics

Communication skills is very important, extra informations about subjects, improve the teaching process.

## Section C: Feedback on Curriculum











## 13. Any suggestions

3 responses

Please include more ppt presentations for theory subjects

No

Nothing