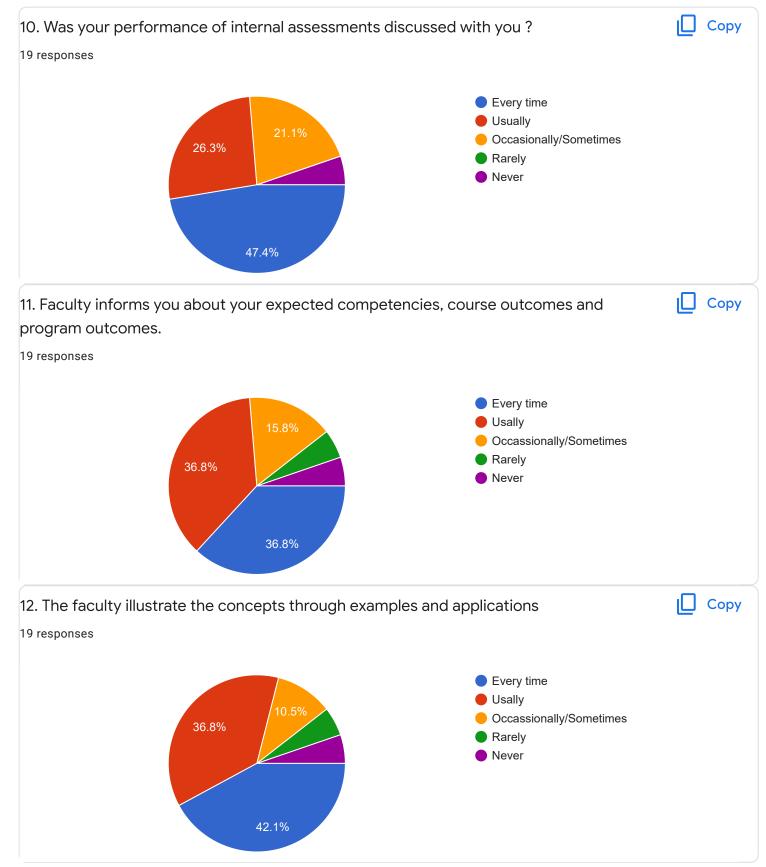

7 8 9 0 1 4 5 6 10 5. How much of syllabus was covered in the class ? Copy 6 responses 85 to 100% 70 to 84% 55 to 69% 16.7% 16.7% 30 to 54% Below 30%

50%









Feedback

Section A : Feedback on Faculty

## IV Sem BBA

## Human Resource Management - Mr. Sathish V













### IV Sem BBA

Quantitative Techniques for Business - Ms. Bhoomika S U











IV Sem BBA

## Insurance Management - Mr. Praveen B

### 1. Impart of Knowledge

#### 19 responses



# 2. Hold on Subject

19 responses



ıl I

ıШ

Copy

Сору















# Section A : Feedback on Faculty

#### IV Sem BBA

# Financial Management - Mr. Mohan D













Indian Constitution - Mr. Rudramuni P B

2

0

0 (0%)

0

1 (5.3%)

1



0 (0%)

3

0 (0%)

4

0 (0%)

5

6

0 (0%)

2

10

2 (10.5%) 2 (10.5%)

8

9

7









| 5/7/22, 4:27 PM                                                                                                         | FeedBack IV Sem BBA - Google Forms                                                                          |        |
|-------------------------------------------------------------------------------------------------------------------------|-------------------------------------------------------------------------------------------------------------|--------|
| If any Suggestions/Remarks-                                                                                             |                                                                                                             |        |
| 5 responses