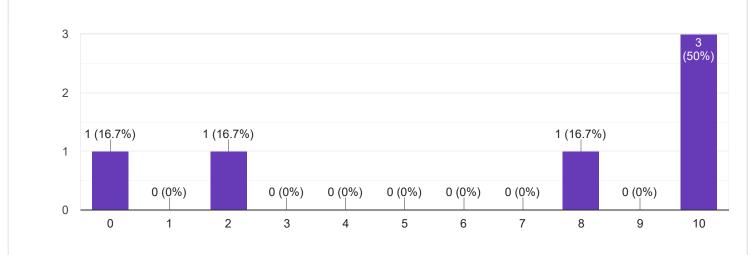

com   |          |   |        |           |        |     |
| apoorvashetty147@gmail.com |          |   |        |           |        |     |
| rtanusha38@gmail.com       |          |   |        |           |        |     |
| sindhusagar6363@gmail.com  |          |   |        |           |        |     |
| aamuddhiku0001 Qamail aam  |          |   |        |           |        | •   |



# Section A : Feedback on Faculty

IV Sem BBA















Kannada - Ms. Anitha C B





0 (0%)

0

0 (0%)

1

0 (0%)

2

0 (0%)

3

2

0



1 (8.3%)

4

1 (8,3%)

5

0 (0%)

6

0 (0%)

7

8

https://docs.google.com/forms/d/1q6Xo\_m\_7UpIAjDI7Xnsi799wES3208xGC00rsF9n5\_4/edit#responses

1 (8.3%)

9

10

Сору









IV Sem BBA

#### Hindi - Ms. Kavitha U P

#### 1. Impart of Knowledge

#### 6 responses





ıl I

Сору

#### Сору 3. Time Management 6 responses 3 3 (50%) 2 1 (16.7%) 1 (16.7%) 1 (16.7%) 1 0 (0%) 0 (0%) 0 (0%) 0 (0%) 0 (0%) 0 (0%) 0 (0%) 0 0 1 2 3 4 5 6 7 8 9 10 4. Class Discipline ιŪ Сору 6 responses 3 (50%) 2 1 (16.7%) 1 (16.7%) 1 (16.7%) 1 0 (0%) 0 (0%) 0 (0%) 0 (0%) 0 (0%) 0 (0%) 0 (0%) 0 2 3 7 8 9 0 1 4 5 6 10 5. How much of syllabus was covered in the class ? Copy 6 responses 85 to 100% 70 to 84% 55 to 69% 16.7% 16.7% 30 to 54% Below 30%

50%









Feedback

Section A : Feedback on Faculty

## IV Sem BBA

## Human Resource Management - Mr. Sathish V













### IV Sem BBA

Quantitative Techniques for Business - Ms. Bhoomika S U











IV Sem BBA

## Insurance Management - Mr. Praveen B

### 1. Impart of Knowledge

#### 19 responses



# 2. Hold on Subject

1