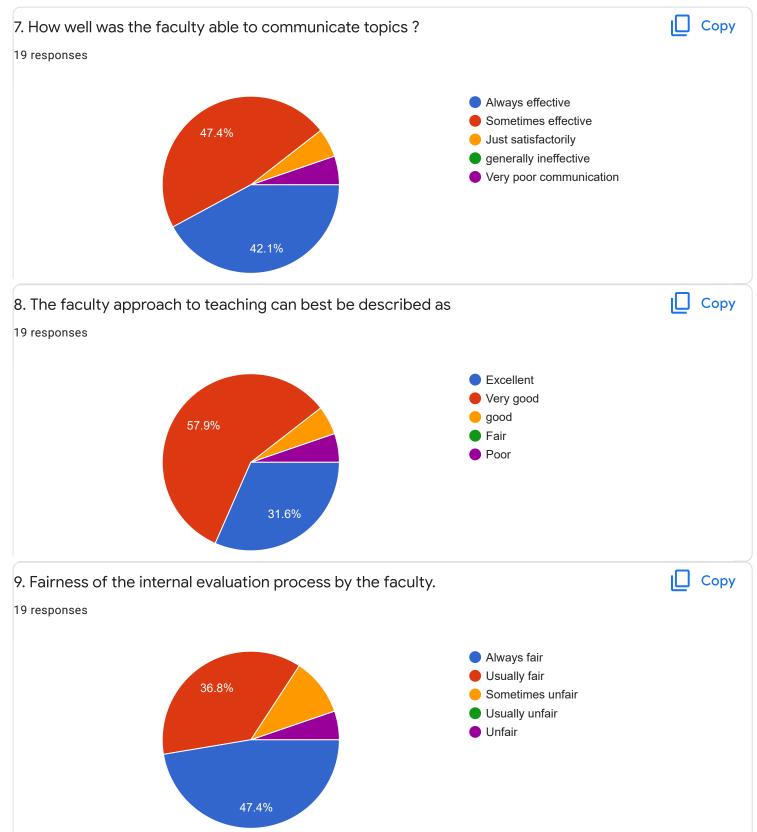

### 1. Impart of Knowledge

#### 19 responses

# 2. Hold on Subject

19 responses

ıl I

ıШ

Copy

Сору