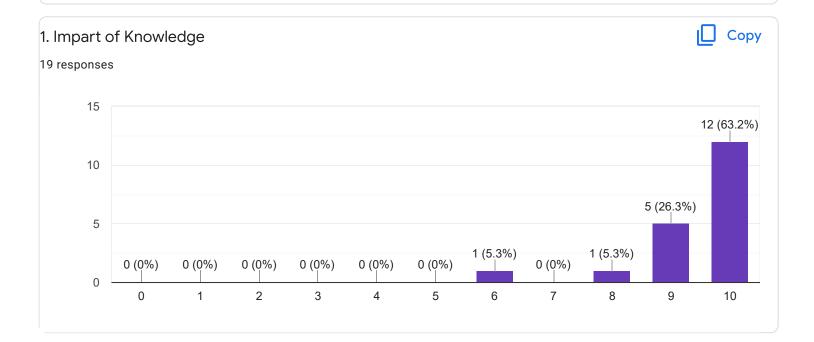

) 0 (0%) 0 0 1 2 3 4 5 6 7 8 9 10 4. Class Discipline ιŪ Сору 6 responses 3 (50%) 2 1 (16.7%) 1 (16.7%) 1 (16.7%) 1 0 (0%) 0 (0%) 0 (0%) 0 (0%) 0 (0%) 0 (0%) 0 (0%) 0 2 3 7 8 9 0 1 4 5 6 10 5. How much of syllabus was covered in the class ? Copy 6 responses 85 to 100% 70 to 84% 55 to 69% 16.7% 16.7% 30 to 54% Below 30%

50%









Feedback

Section A : Feedback on Faculty

## IV Sem BBA

## Human Resource Management - Mr. Sathish V













### IV Sem BBA

Quantitative Techniques for Business - Ms. Bhoomika S U











IV Sem BBA

## Insurance Management - Mr. Praveen B

### 1. Impart of Knowledge

#### 19 responses



# 2. Hold on Subject

19 responses



ıl I

ıШ

Copy

Сору















# Section A : Feedback on Faculty

#### IV Sem BBA

# Financial Management - Mr. Mohan D













Indian Constitution - Mr. Rudramuni P B

2

0

0 (0%)

0

1 (5.3%)

1



0 (0%)

3

0 (0%)

4

0 (0%)

5

6

0 (0%)

2

10

2 (10.5%) 2 (10.5%)

8

9

7









| 5/7/22, 4:27 PM                                                                                                         | FeedBack IV Sem BBA - Google Forms                                                                          |        |
|-------------------------------------------------------------------------------------------------------------------------|-------------------------------------------------------------------------------------------------------------|--------|
| If any Suggestions/Remarks-                                                                                             |