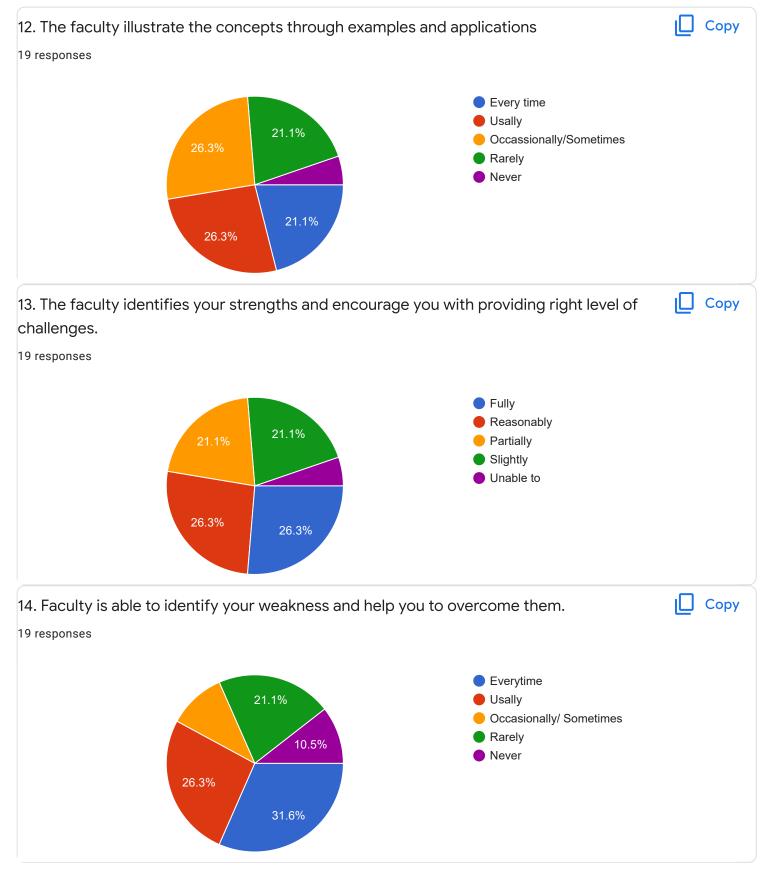

responses 3 3 (50%) 2 1 (16.7%) 1 (16.7%) 1 (16.7%) 1 0 (0%) 0 (0%) 0 (0%) 0 (0%) 0 (0%) 0 (0%) 0 (0%) 0 0 1 2 3 4 5 6 7 8 9 10 4. Class Discipline ιŪ Сору 6 responses 3 (50%) 2 1 (16.7%) 1 (16.7%) 1 (16.7%) 1 0 (0%) 0 (0%) 0 (0%) 0 (0%) 0 (0%) 0 (0%) 0 (0%) 0 2 3 7 8 9 0 1 4 5 6 10 5. How much of syllabus was covered in the class ? Copy 6 responses 85 to 100% 70 to 84% 55 to 69% 16.7% 16.7% 30 to 54% Below 30%

50%









Feedback

Section A : Feedback on Faculty

## IV Sem BBA

## Human Resource Management - Mr. Sathish V













### IV Sem BBA

Quantitative Techniques for Business - Ms. Bhoomika S U











IV Sem BBA

## Insurance Management - Mr. Praveen B

### 1. Impart of Knowledge

#### 19 responses



# 2. Hold on Subject

19 responses



ıl I

ıШ

Copy

Сору















# Section A : Feedback on Faculty

#### IV Sem BBA

# Financial Management - Mr. Mohan D













Indian Constitution - Mr. Rudramuni P B

2

0

0 (0%)

0

1 (5.3%)

1



0 (0%)

3

0 (0%)

4

0 (0%)

5

6

0 (0%)

2

10

2 (10.5%) 2 (10.5%)

8

9

7









| 5/7/22, 4:27 PM                                                                                                         | FeedBack IV Sem BBA - Google Forms                                                                          |        |
|-------------------------------------------------------------------------------------------------------------------------|-------------------------------------------------------------------------------------------------------------|--------|
| If any Suggestions/Remarks-