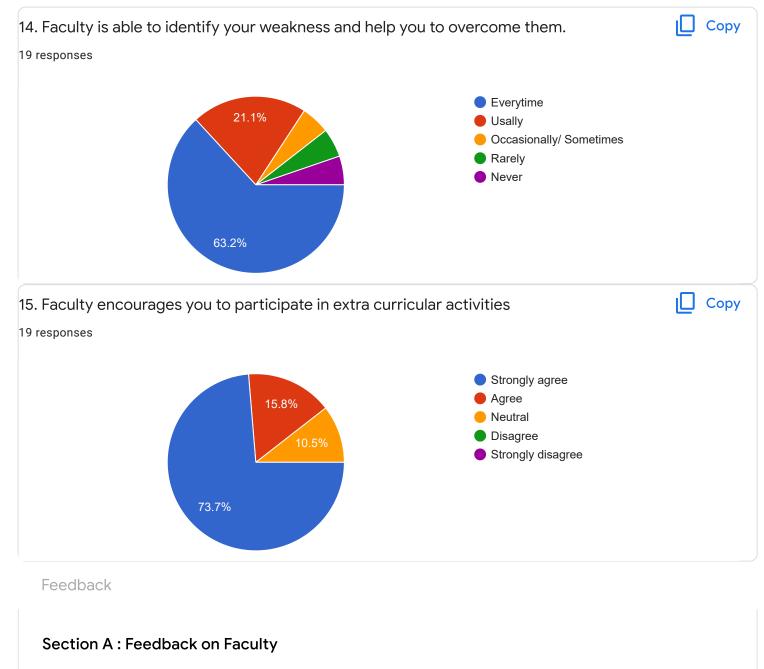

//docs.google.com/forms/d/1q6Xo\_m\_7UpIAjDI7Xnsi799wES3208xGC00rsF9n5\_4/edit#responses

1 (8.3%)

9

10

Сору









IV Sem BBA

#### Hindi - Ms. Kavitha U P

#### 1. Impart of Knowledge

#### 6 responses





ıl I

Сору

#### Сору 3. Time Management 6 responses 3 3 (50%) 2 1 (16.7%) 1 (16.7%) 1 (16.7%) 1 0 (0%) 0 (0%) 0 (0%) 0 (0%) 0 (0%) 0 (0%) 0 (0%) 0 0 1 2 3 4 5 6 7 8 9 10 4. Class Discipline ιŪ Сору 6 responses 3 (50%) 2 1 (16.7%) 1 (16.7%) 1 (16.7%) 1 0 (0%) 0 (0%) 0 (0%) 0 (0%) 0 (0%) 0 (0%) 0 (0%) 0 2 3 7 8 9 0 1 4 5 6 10 5. How much of syllabus was covered in the class ? Copy 6 responses 85 to 100% 70 to 84% 55 to 69% 16.7% 16.7% 30 to 54% Below 30%

50%









Feedback

Section A : Feedback on Faculty

## IV Sem BBA

## Human Resource Management - Mr. Sathish V













### IV Sem BBA

Quantitative Techniques for Business - Ms. Bhoomika S U











IV Sem BBA

## Insurance Management - Mr. Praveen B

### 1. Impart of Knowledge

#### 19 responses



# 2. Hold on Subject

19 responses



ıl I

ıШ

Copy

Сору















# Section A : Feedback on Faculty

#### IV Sem BBA

# Financial Management - Mr. Mohan D













Indian Constitution - Mr. Rudramuni P B

2

0

0 (0%)

0

1 (5.3%)

1



0 (0%)

3

0 (0%)

4

0 (0%)

5

6

0 (0%)

2

10

2 (10.5%) 2 (10.5%)

8

9

7









| 5/7/22, 4:27 PM                                                                                                         | FeedBack IV Sem BBA - Google Forms                                                                          |        |
|-------------------------------