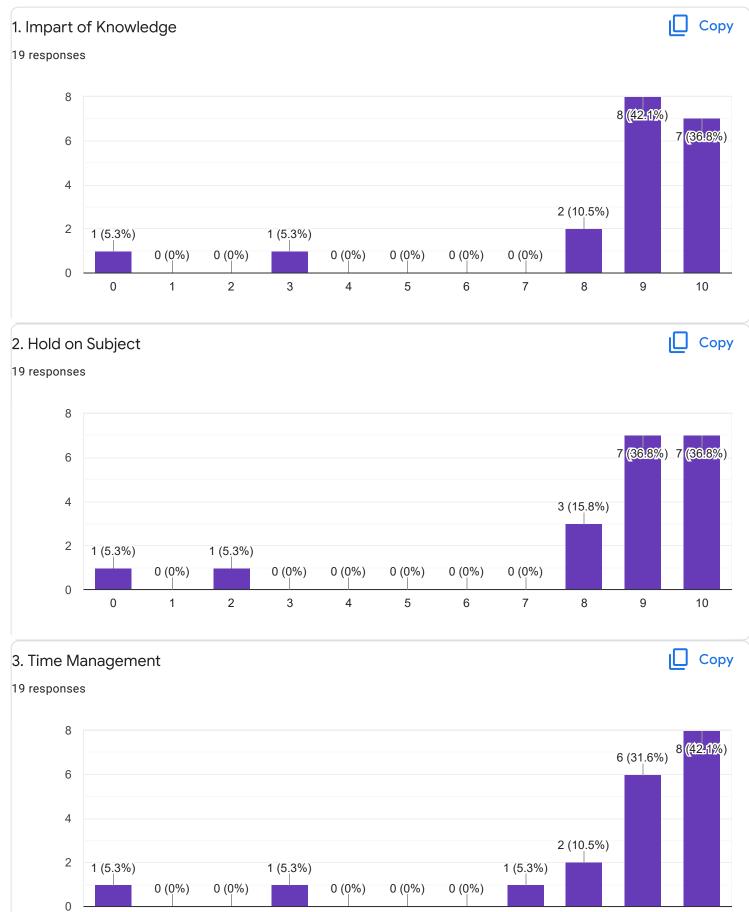

dit#responses

1 (8.3%)

9

10

Сору









IV Sem BBA

#### Hindi - Ms. Kavitha U P

#### 1. Impart of Knowledge

#### 6 responses





ıl I

Сору

#### Сору 3. Time Management 6 responses 3 3 (50%) 2 1 (16.7%) 1 (16.7%) 1 (16.7%) 1 0 (0%) 0 (0%) 0 (0%) 0 (0%) 0 (0%) 0 (0%) 0 (0%) 0 0 1 2 3 4 5 6 7 8 9 10 4. Class Discipline ιŪ Сору 6 responses 3 (50%) 2 1 (16.7%) 1 (16.7%) 1 (16.7%) 1 0 (0%) 0 (0%) 0 (0%) 0 (0%) 0 (0%) 0 (0%) 0 (0%) 0 2 3 7 8 9 0 1 4 5 6 10 5. How much of syllabus was covered in the class ? Copy 6 responses 85 to 100% 70 to 84% 55 to 69% 16.7% 16.7% 30 to 54% Below 30%

50%









Feedback

Section A : Feedback on Faculty

## IV Sem BBA

## Human Resource Management - Mr. Sathish V













### IV Sem BBA

Quantitative Techniques for Business - Ms. Bhoomika S U











IV Sem BBA

## Insurance Management - Mr. Praveen B

### 1. Impart of Knowledge

#### 19 responses



# 2. Hold on Subject

19 responses



ıl I

ıШ

Copy

Сору















# Section A : Feedback on Faculty

#### IV Sem BBA

# Financial Management - Mr. Mohan D













Indian Constitution - Mr. Rudramuni P B

2

0

0 (0%)

0

1 (5.3%)

1



0 (0%)

3

0 (0%)

4

0 (0%)

5

6

0 (0%)

2

10

2 (10.5%) 2 (10.5%)

8

9

7









| 5/7/22, 4:27 PM                                                                                                         | FeedBack IV Sem BBA - Google Forms                                                                          |        |
|----------------------------------------------------------------------------------------------------------