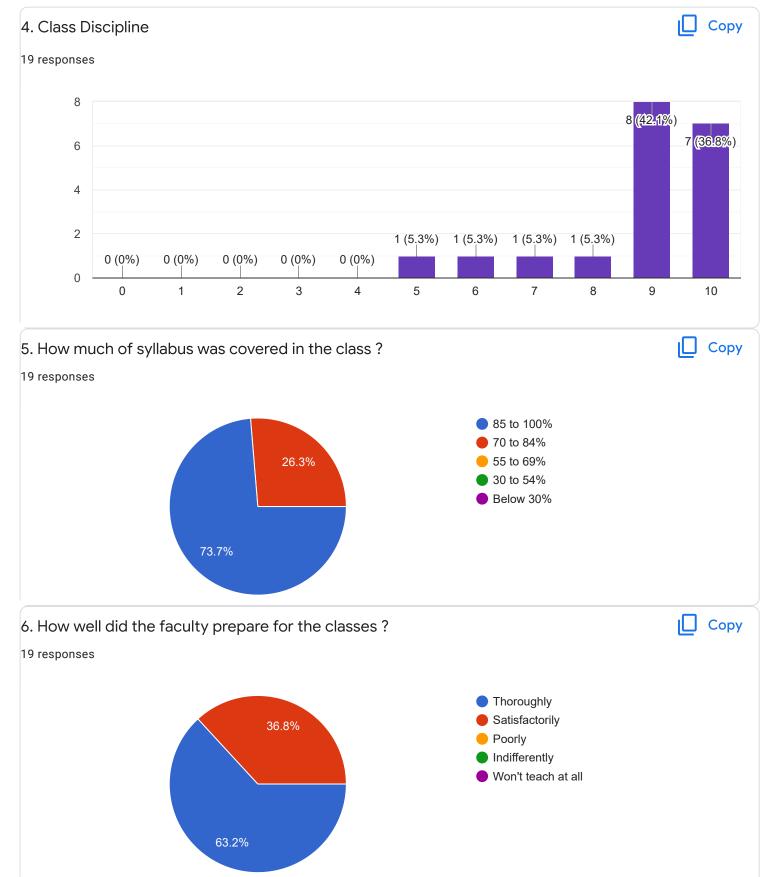

### 1. Impart of Knowledge

#### 19 responses

# 2. Hold on Subject

19 responses

ıl I

ıШ

Copy

Сору