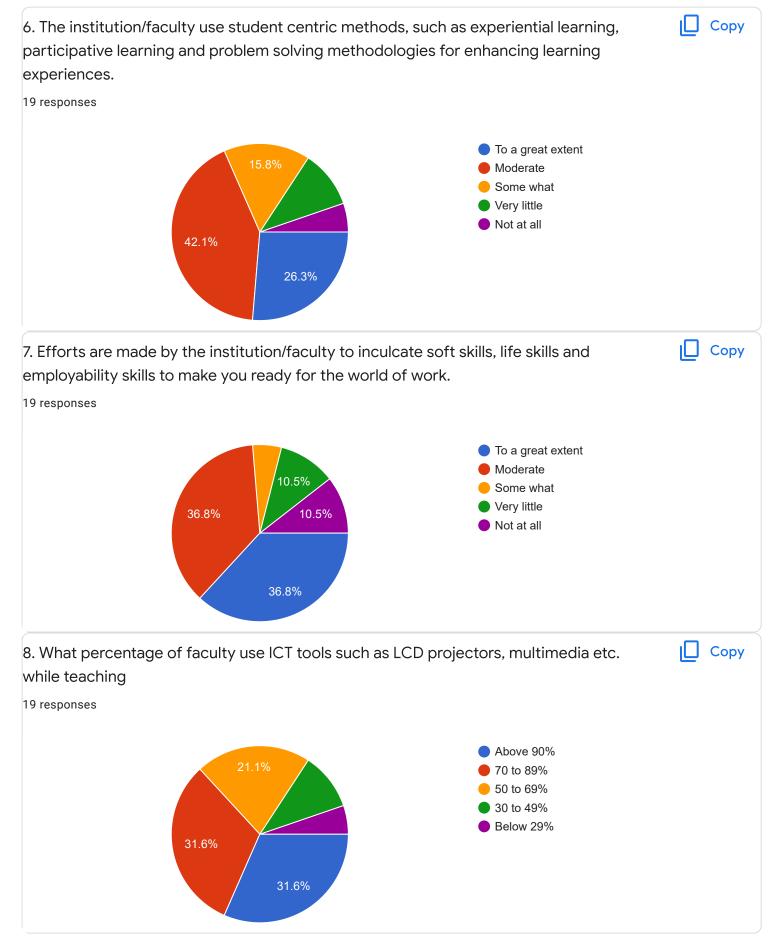

| 🔲 Сору |
| 15.8%<br>15.8%<br>21.1%<br>26.3%<br>21.1%                                                                               | <ul> <li>Regularly</li> <li>Often</li> <li>Sometimes</li> <li>Rarely</li> <li>Never</li> </ul>              |        |
| 2. The teaching and mentoring process in the social and emotional growth.<br><sup>19 responses</sup>                    | institution facilitates you in cognitive,                                                                   | 🔲 Сору |
| 21.1%<br>26.3%<br>36.8%                                                                                                 | <ul> <li>significantly</li> <li>Very well</li> <li>Moderately</li> <li>Marginally</li> <li>Never</li> </ul> |        |







Please include more ppt presentations for theory subjects

Please put projector in the classroom

To use smart boards in theoretical subjects To increase the examples for difficult topics

Communication skills is very important, extra informations about subjects, improve the teaching process.

## Section C: Feedback on Curriculum











## 13. Any suggestions

3 responses

Please include more ppt presentations for theory subjects

No

Nothing