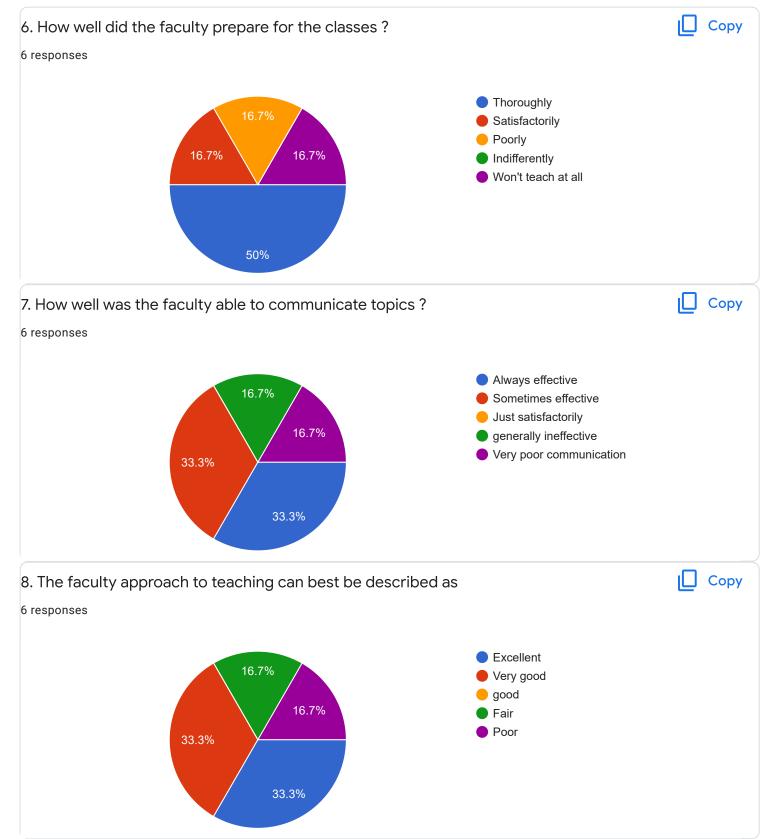

#### 1. Impart of Knowledge

#### 6 responses

ıl I

Сору

#### Сору 3. Time Management 6 responses 3 3 (50%) 2 1 (16.7%) 1 (16.7%) 1 (16.7%) 1 0 (0%) 0 (0%) 0 (0%) 0 (0%) 0 (0%) 0 (0%) 0 (0%) 0 0 1 2 3 4 5 6 7 8 9 10 4. Class Discipline ιŪ Сору 6 responses 3 (50%) 2 1 (16.7%) 1 (16.7%) 1 (16.7%) 1 0 (0%) 0 (0%) 0 (0%) 0 (0%) 0 (0%) 0 (0%) 0 (0%) 0 2 3 7 8 9 0 1 4 5 6 10 5. How much of syllabus was covered in the class ? Copy 6 responses 85 to 100% 70 to 84% 55 to 69% 16.7% 16.7% 30 to 54% Below 30%