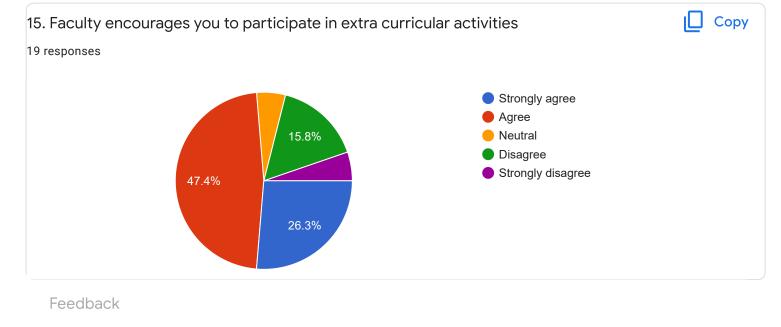

sponses 3 3 (50%) 2 1 (16.7%) 1 (16.7%) 1 (16.7%) 1 0 (0%) 0 (0%) 0 (0%) 0 (0%) 0 (0%) 0 (0%) 0 (0%) 0 0 1 2 3 4 5 6 7 8 9 10 4. Class Discipline ιŪ Сору 6 responses 3 (50%) 2 1 (16.7%) 1 (16.7%) 1 (16.7%) 1 0 (0%) 0 (0%) 0 (0%) 0 (0%) 0 (0%) 0 (0%) 0 (0%) 0 2 3 7 8 9 0 1 4 5 6 10 5. How much of syllabus was covered in the class ? Copy 6 responses 85 to 100% 70 to 84% 55 to 69% 16.7% 16.7% 30 to 54% Below 30%

50%









Feedback

Section A : Feedback on Faculty

## IV Sem BBA

## Human Resource Management - Mr. Sathish V













### IV Sem BBA

Quantitative Techniques for Business - Ms. Bhoomika S U











IV Sem BBA

## Insurance Management - Mr. Praveen B

### 1. Impart of Knowledge

#### 19 responses



# 2. Hold on Subject

19 responses



ıl I

ıШ

Copy

Сору















# Section A : Feedback on Faculty

#### IV Sem BBA

# Financial Management - Mr. Mohan D













Indian Constitution - Mr. Rudramuni P B

2

0

0 (0%)

0

1 (5.3%)

1



0 (0%)

3

0 (0%)

4

0 (0%)

5

6

0 (0%)

2

10

2 (10.5%) 2 (10.5%)

8

9

7









| 5/7/22, 4:27 PM                                                                                                         | FeedBack IV Sem BBA - Google Forms                                                                          |        |
|-------------------------------------------------------------------------------------------------------------------------|-------------------------------------------------------------------------------------------------------------|--------|
| If any Suggestions/Remarks-