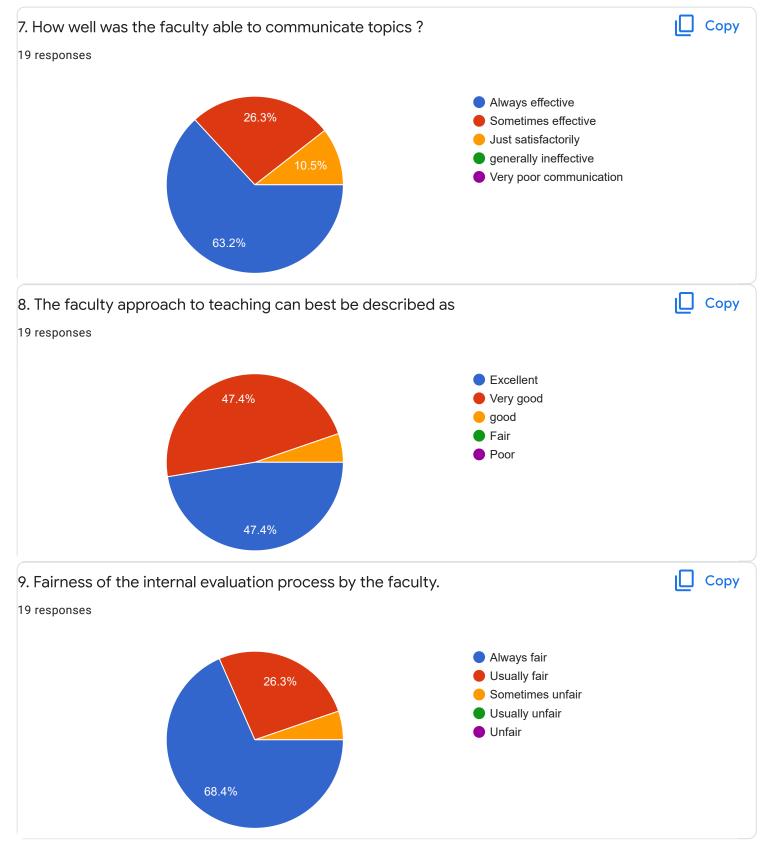

### 1. Impart of Knowledge

#### 19 responses

# 2. Hold on Subject

19 responses

ıl I

ıШ

Copy

Сору