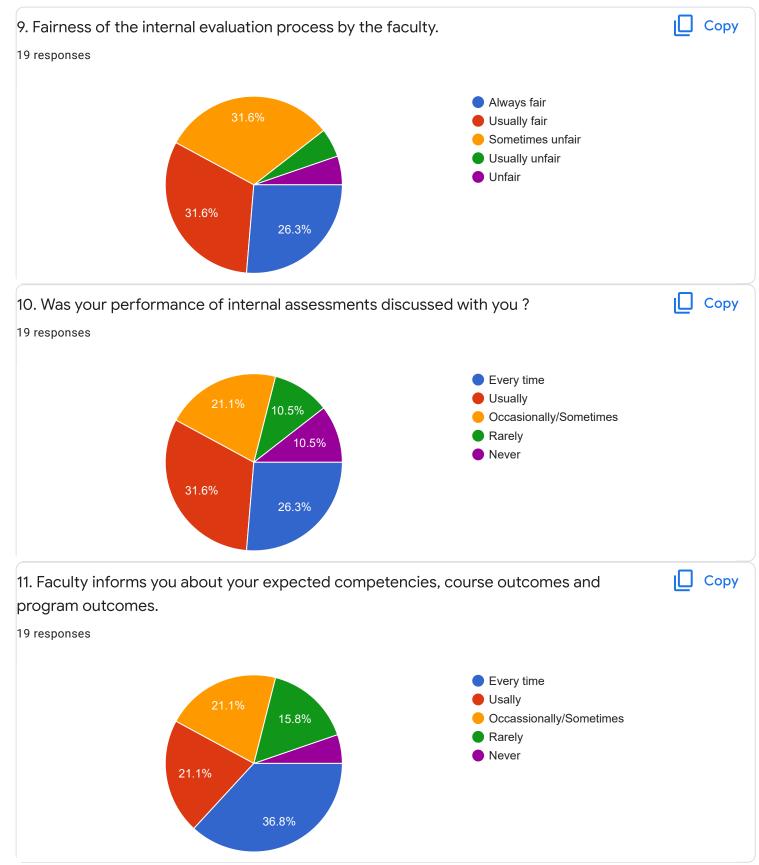

6 responses 3 3 (50%) 2 1 (16.7%) 1 (16.7%) 1 (16.7%) 1 0 (0%) 0 (0%) 0 (0%) 0 (0%) 0 (0%) 0 (0%) 0 (0%) 0 0 1 2 3 4 5 6 7 8 9 10 4. Class Discipline ιŪ Сору 6 responses 3 (50%) 2 1 (16.7%) 1 (16.7%) 1 (16.7%) 1 0 (0%) 0 (0%) 0 (0%) 0 (0%) 0 (0%) 0 (0%) 0 (0%) 0 2 3 7 8 9 0 1 4 5 6 10 5. How much of syllabus was covered in the class ? Copy 6 responses 85 to 100% 70 to 84% 55 to 69% 16.7% 16.7% 30 to 54% Below 30%

50%









Feedback

Section A : Feedback on Faculty

## IV Sem BBA

## Human Resource Management - Mr. Sathish V













### IV Sem BBA

Quantitative Techniques for Business - Ms. Bhoomika S U











IV Sem BBA

## Insurance Management - Mr. Praveen B

### 1. Impart of Knowledge

#### 19 responses



# 2. Hold on Subject

19 responses



ıl I

ıШ

Copy

Сору















# Section A : Feedback on Faculty

#### IV Sem BBA

# Financial Management - Mr. Mohan D













Indian Constitution - Mr. Rudramuni P B

2

0

0 (0%)

0

1 (5.3%)

1



0 (0%)

3

0 (0%)

4

0 (0%)

5

6

0 (0%)

2

10

2 (10.5%) 2 (10.5%)

8

9

7









| 5/7/22, 4:27 PM                                                                                                         | FeedBack IV Sem BBA - Google Forms                                                                          |        |
|-------------------------------------------------------------------------------------------------------------------------|-------------------------------------------------------------------------------------------------------------|--------|
| If any Suggestions/Remarks-