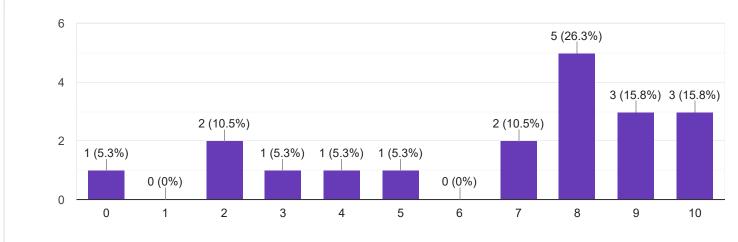

ement 6 responses 3 3 (50%) 2 1 (16.7%) 1 (16.7%) 1 (16.7%) 1 0 (0%) 0 (0%) 0 (0%) 0 (0%) 0 (0%) 0 (0%) 0 (0%) 0 0 1 2 3 4 5 6 7 8 9 10 4. Class Discipline ιŪ Сору 6 responses 3 (50%) 2 1 (16.7%) 1 (16.7%) 1 (16.7%) 1 0 (0%) 0 (0%) 0 (0%) 0 (0%) 0 (0%) 0 (0%) 0 (0%) 0 2 3 7 8 9 0 1 4 5 6 10 5. How much of syllabus was covered in the class ? Copy 6 responses 85 to 100% 70 to 84% 55 to 69% 16.7% 16.7% 30 to 54% Below 30%

50%









Feedback

Section A : Feedback on Faculty

## IV Sem BBA

## Human Resource Management - Mr. Sathish V













### IV Sem BBA

Quantitative Techniques for Business - Ms. Bhoomika S U











IV Sem BBA

## Insurance Management - Mr. Praveen B

### 1. Impart of Knowledge

#### 19 responses



# 2. Hold on Subject

19 responses



ıl I

ıШ

Copy

Сору















# Section A : Feedback on Faculty

#### IV Sem BBA

# Financial Management - Mr. Mohan D













Indian Constitution - Mr. Rudramuni P B

2

0

0 (0%)

0

1 (5.3%)

1



0 (0%)

3

0 (0%)

4

0 (0%)

5

6

0 (0%)

2

10

2 (10.5%) 2 (10.5%)

8

9

7









| 5/7/22, 4:27 PM                                                                                                         | FeedBack IV Sem BBA - Google Forms                                                                          |        |
|-------------------------------------------------------------------------------------------------------------------------|-------------------------------------------------------------------------------------------------------------|--------|
| If any Suggestions/Remarks-