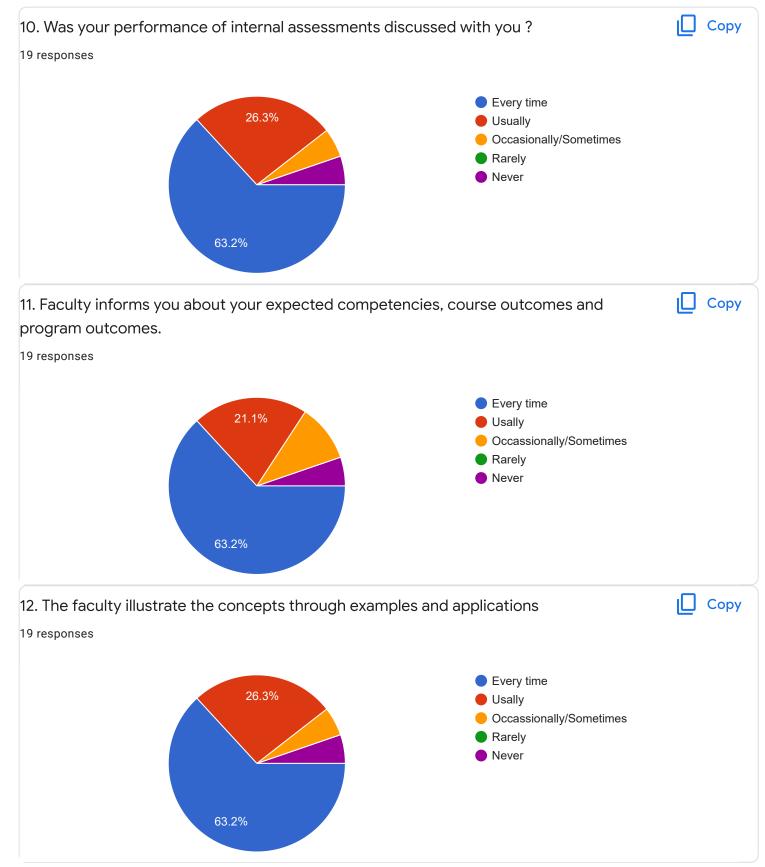

### 1. Impart of Knowledge

#### 19 responses

# 2. Hold on Subject

19 responses

ıl I

ıШ

Copy

Сору