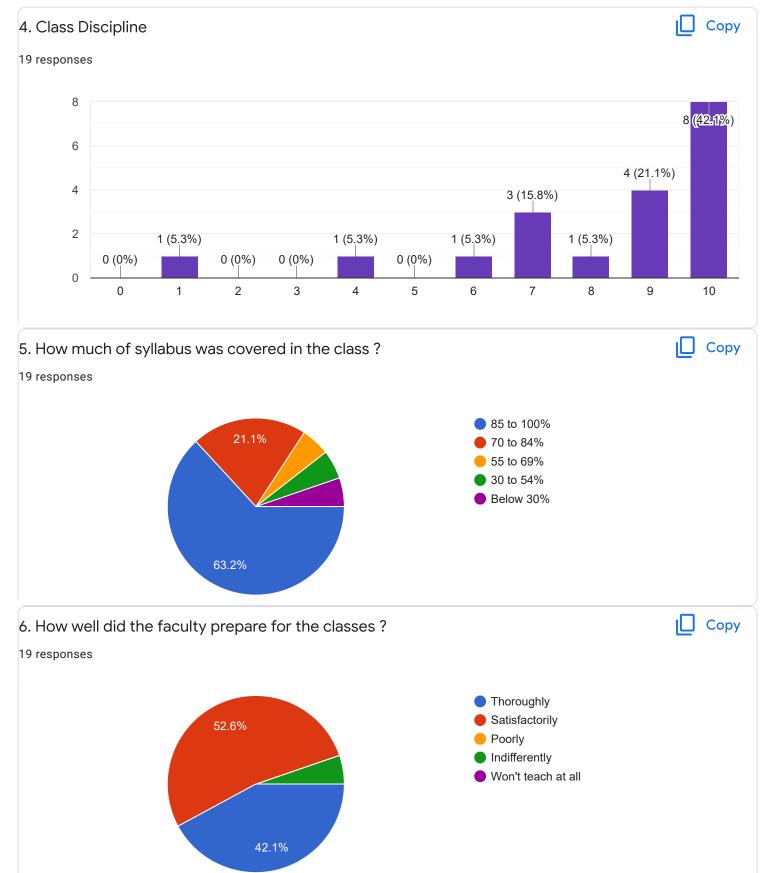

2 3 7 8 9 0 1 4 5 6 10 5. How much of syllabus was covered in the class ? Copy 6 responses 85 to 100% 70 to 84% 55 to 69% 16.7% 16.7% 30 to 54% Below 30%

50%









Feedback

Section A : Feedback on Faculty

## IV Sem BBA

## Human Resource Management - Mr. Sathish V













### IV Sem BBA

Quantitative Techniques for Business - Ms. Bhoomika S U











IV Sem BBA

## Insurance Management - Mr. Praveen B

### 1. Impart of Knowledge

#### 19 responses



# 2. Hold on Subject

19 responses



ıl I

ıШ

Copy

Сору















# Section A : Feedback on Faculty

#### IV Sem BBA

# Financial Management - Mr. Mohan D













Indian Constitution - Mr. Rudramuni P B

2

0

0 (0%)

0

1 (5.3%)

1



0 (0%)

3

0 (0%)

4

0 (0%)

5

6

0 (0%)

2

10

2 (10.5%) 2 (10.5%)

8

9

7









| 5/7/22, 4:27 PM                                                                                                         | FeedBack IV Sem BBA - Google Forms                                                                          |        |
|-------------------------------------------------------------------------------------------------------------------------|-------------------------------------------------------------------------------------------------------------|--------|
| If any Suggestions/Remarks-                                                                                             |                                                                                                             |        |
| 5 responses