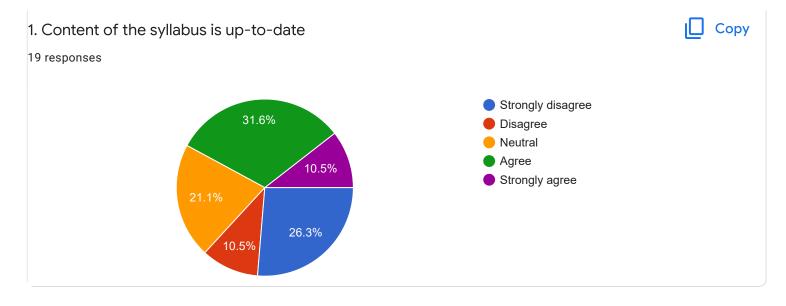

## Section C: Feedback on Curriculum

## 13. Any suggestions

3 responses

Please include more ppt presentations for theory subjects

No

Nothing