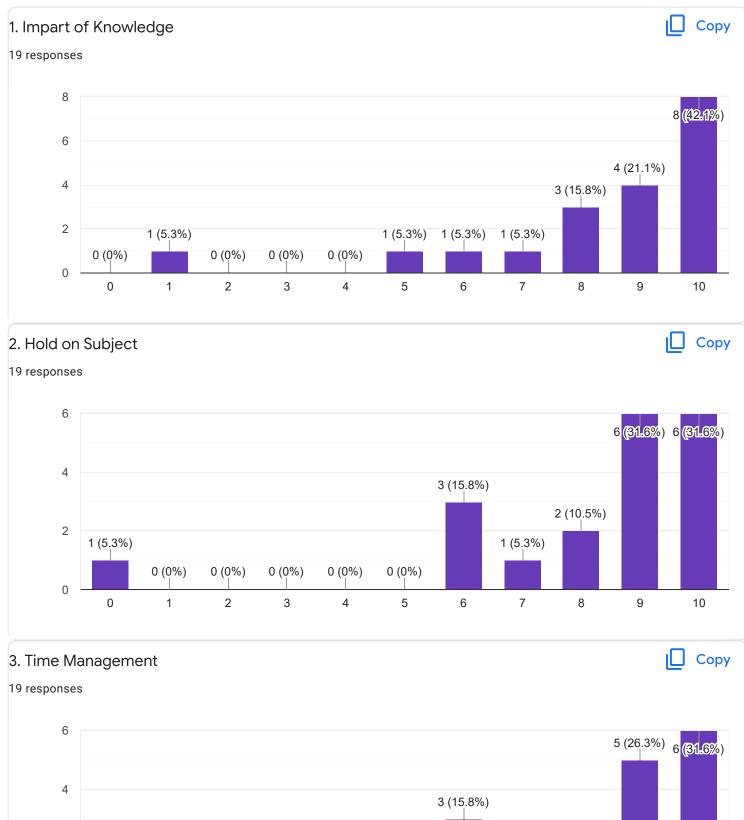

# Financial Management - Mr. Mohan D

Indian Constitution - Mr. Rudramuni P B

2

0

0 (0%)

0

1 (5.3%)

1

0 (0%)

3

0 (0%)

4

0 (0%)

5

6

0 (0%)

2

10

2 (10.5%) 2 (10.5%)

8

9

7

| 5/7/22, 4:27 PM                                                                                                         | FeedBack IV Sem BBA - Google Forms                                                                          |        |
|-------------------------------------------------------------------------------------------------------------------------|-------------------------------------------------------------------------------------------------------------|--------|
| If any Suggestions/Remarks-                                                                                             |                                                                                                             |        |
| 5 responses                                                                                                             |                                                                                                             |        |
| No suggestion                                                                                                           |                                                                                                             |        |
| Please include some ppt presentations for theory                                                                        | subjects                                                                                                    |        |
| Everything is going good                                                                                                |                                                                                                             |        |
| To conduct activities to build the students knowledge as well for the refreshment                                       |                                                                                                             |        |
| Nothing                                                                                                                 |                                                                                                             |        |
| Section B : Feedback about Institution                                                                                  |                                                                                                             |        |
| <ol> <li>The institute takes active interest in promot<br/>opportunities for students.</li> <li>19 responses</li> </ol> | ing internship, student exchange, field visit                                                               | 🔲 Сору |
| 15.8%<br>15.8%<br>21.1%<br>26.3%<br>21.1%                                                                               | <ul> <li>Regularly</li> <li>Often</li> <li>Sometimes</li> <li>Rarely</li> <li>Never</li> </ul>              |        |
| 2. The teaching and mentoring process in the social and emotional growth.<br><sup>19 responses</sup>                    | institution facilitates you in cognitive,                                                                   | 🔲 Сору |
| 21.1%<br>26.3%<br>36.8%                                                                                                 | <ul> <li>significantly</li> <li>Very well</li> <li>Moderately</li> <li>Marginally</li> <li>Never</li> </ul> |        |