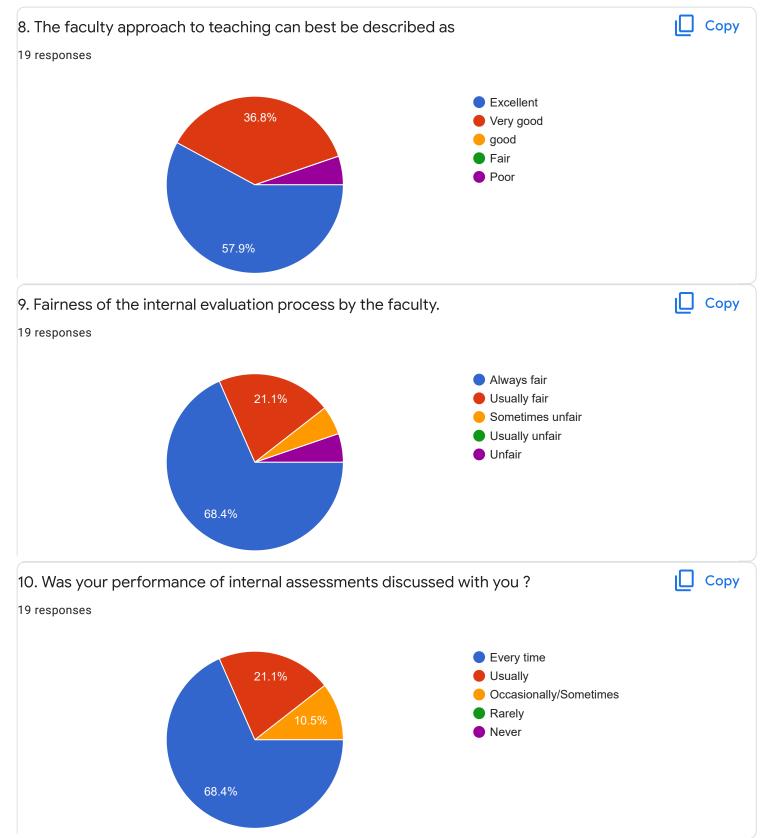

%) 0 0 1 2 3 4 5 6 7 8 9 10 4. Class Discipline ιŪ Сору 6 responses 3 (50%) 2 1 (16.7%) 1 (16.7%) 1 (16.7%) 1 0 (0%) 0 (0%) 0 (0%) 0 (0%) 0 (0%) 0 (0%) 0 (0%) 0 2 3 7 8 9 0 1 4 5 6 10 5. How much of syllabus was covered in the class ? Copy 6 responses 85 to 100% 70 to 84% 55 to 69% 16.7% 16.7% 30 to 54% Below 30%

50%









Feedback

Section A : Feedback on Faculty

## IV Sem BBA

## Human Resource Management - Mr. Sathish V













### IV Sem BBA

Quantitative Techniques for Business - Ms. Bhoomika S U











IV Sem BBA

## Insurance Management - Mr. Praveen B

### 1. Impart of Knowledge

#### 19 responses



# 2. Hold on Subject

19 responses



ıl I

ıШ

Copy

Сору















# Section A : Feedback on Faculty

#### IV Sem BBA

# Financial Management - Mr. Mohan D













Indian Constitution - Mr. Rudramuni P B

2

0

0 (0%)

0

1 (5.3%)

1



0 (0%)

3

0 (0%)

4

0 (0%)

5

6

0 (0%)

2

10

2 (10.5%) 2 (10.5%)

8

9

7









| 5/7/22, 4:27 PM                                                                                                         | FeedBack IV Sem BBA - Google Forms                                                                          |        |
|-------------------------------------------------------------------------------------------------------------------------|-------------------------------------------------------------------------------------------------------------|--------|
| If any Suggestions/Remarks-                                                                                             |