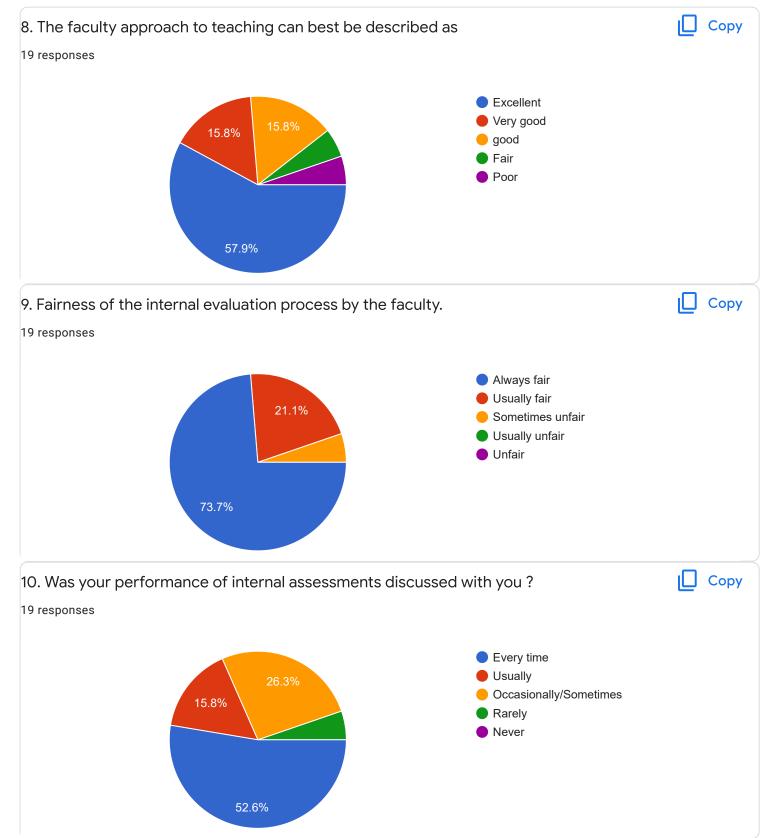

# Section A : Feedback on Faculty

IV Sem BBA

Kannada - Ms. Anitha C B

0 (0%)

0

0 (0%)

1

0 (0%)

2

0 (0%)

3

2

0

1 (8.3%)

4

1 (8,3%)

5

0 (0%)

6

0 (0%)

7

8

https://docs.google.com/forms/d/1q6Xo\_m\_7UpIAjDI7Xnsi799wES3208xGC00rsF9n5\_4/edit#responses

1 (8.3%)

9

10

Сору

IV Sem BBA