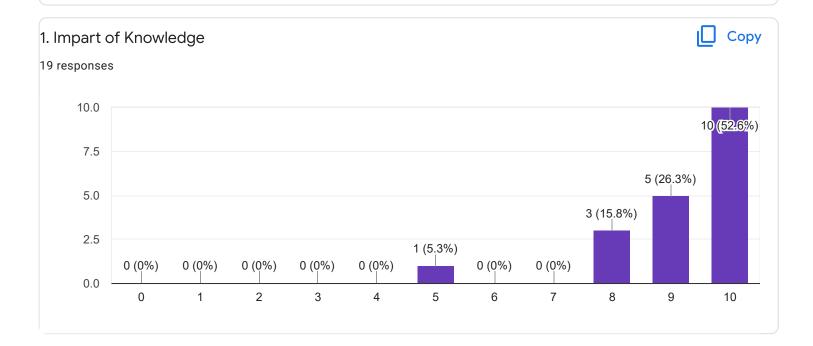

8

https://docs.google.com/forms/d/1q6Xo\_m\_7UpIAjDI7Xnsi799wES3208xGC00rsF9n5\_4/edit#responses

1 (8.3%)

9

10

Сору









IV Sem BBA

#### Hindi - Ms. Kavitha U P

#### 1. Impart of Knowledge

#### 6 responses





ıl I

Сору

#### Сору 3. Time Management 6 responses 3 3 (50%) 2 1 (16.7%) 1 (16.7%) 1 (16.7%) 1 0 (0%) 0 (0%) 0 (0%) 0 (0%) 0 (0%) 0 (0%) 0 (0%) 0 0 1 2 3 4 5 6 7 8 9 10 4. Class Discipline ιŪ Сору 6 responses 3 (50%) 2 1 (16.7%) 1 (16.7%) 1 (16.7%) 1 0 (0%) 0 (0%) 0 (0%) 0 (0%) 0 (0%) 0 (0%) 0 (0%) 0 2 3 7 8 9 0 1 4 5 6 10 5. How much of syllabus was covered in the class ? Copy 6 responses 85 to 100% 70 to 84% 55 to 69% 16.7% 16.7% 30 to 54% Below 30%

50%









Feedback

Section A : Feedback on Faculty

## IV Sem BBA

## Human Resource Management - Mr. Sathish V













### IV Sem BBA

Quantitative Techniques for Business - Ms. Bhoomika S U











IV Sem BBA

## Insurance Management - Mr. Praveen B

### 1. Impart of Knowledge

#### 19 responses



# 2. Hold on Subject

19 responses



ıl I

ıШ

Copy

Сору















# Section A : Feedback on Faculty

#### IV Sem BBA

# Financial Management - Mr. Mohan D













Indian Constitution - Mr. Rudramuni P B

2

0

0 (0%)

0

1 (5.3%)

1



0 (0%)

3

0 (0%)

4

0 (0%)

5

6

0 (0%)

2

10

2 (10.5%) 2 (10.5%)

8

9

7









| 5/7/22, 4:27 PM                                                                                                         | FeedBack IV Sem BBA - Google Forms                                                                          |        |
|---------------------