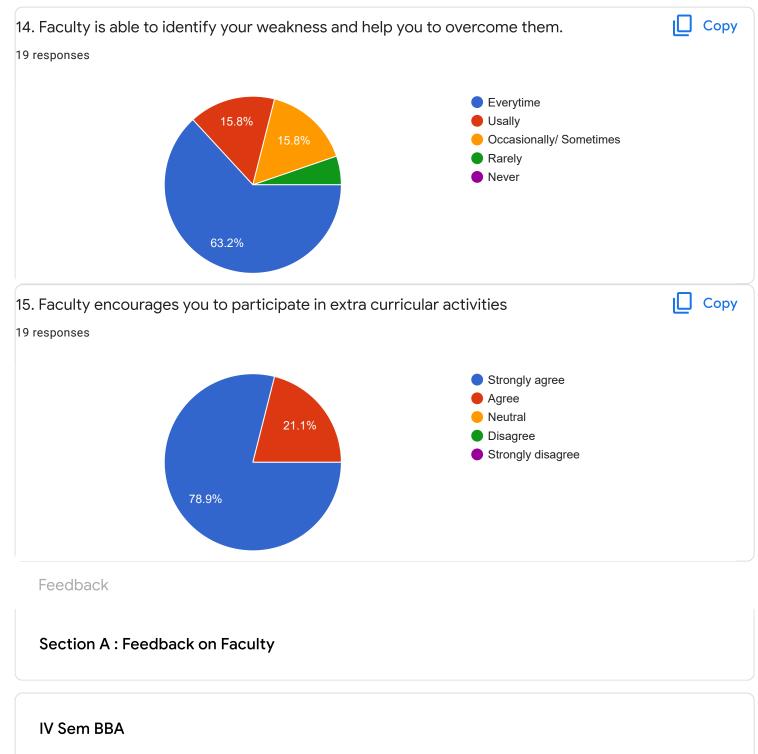

0 1 2 3 4 5 6 7 8 9 10 4. Class Discipline ιŪ Сору 6 responses 3 (50%) 2 1 (16.7%) 1 (16.7%) 1 (16.7%) 1 0 (0%) 0 (0%) 0 (0%) 0 (0%) 0 (0%) 0 (0%) 0 (0%) 0 2 3 7 8 9 0 1 4 5 6 10 5. How much of syllabus was covered in the class ? Copy 6 responses 85 to 100% 70 to 84% 55 to 69% 16.7% 16.7% 30 to 54% Below 30%

50%









Feedback

Section A : Feedback on Faculty

## IV Sem BBA

## Human Resource Management - Mr. Sathish V













### IV Sem BBA

Quantitative Techniques for Business - Ms. Bhoomika S U











IV Sem BBA

## Insurance Management - Mr. Praveen B

### 1. Impart of Knowledge

#### 19 responses



# 2. Hold on Subject

19 responses



ıl I

ıШ

Copy

Сору















# Section A : Feedback on Faculty

#### IV Sem BBA

# Financial Management - Mr. Mohan D













Indian Constitution - Mr. Rudramuni P B

2

0

0 (0%)

0

1 (5.3%)

1



0 (0%)

3

0 (0%)

4

0 (0%)

5

6

0 (0%)

2

10

2 (10.5%) 2 (10.5%)

8

9

7









| 5/7/22, 4:27 PM                                                                                                         | FeedBack IV Sem BBA - Google Forms                                                                          |        |
|-------------------------------------------------------------------------------------------------------------------------|-------------------------------------------------------------------------------------------------------------|--------|
| If any Suggestions/Remarks-                                                                                             |