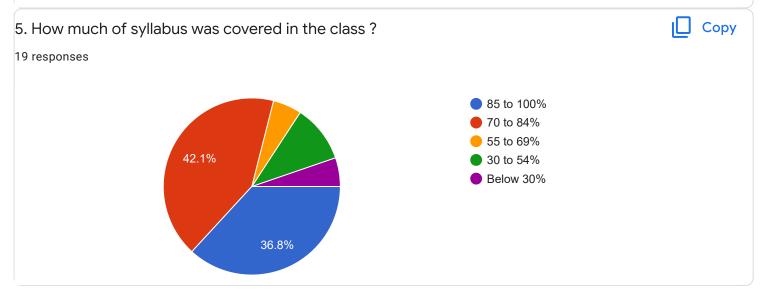

ent 6 responses 3 3 (50%) 2 1 (16.7%) 1 (16.7%) 1 (16.7%) 1 0 (0%) 0 (0%) 0 (0%) 0 (0%) 0 (0%) 0 (0%) 0 (0%) 0 0 1 2 3 4 5 6 7 8 9 10 4. Class Discipline ιŪ Сору 6 responses 3 (50%) 2 1 (16.7%) 1 (16.7%) 1 (16.7%) 1 0 (0%) 0 (0%) 0 (0%) 0 (0%) 0 (0%) 0 (0%) 0 (0%) 0 2 3 7 8 9 0 1 4 5 6 10 5. How much of syllabus was covered in the class ? Copy 6 responses 85 to 100% 70 to 84% 55 to 69% 16.7% 16.7% 30 to 54% Below 30%

50%









Feedback

Section A : Feedback on Faculty

## IV Sem BBA

## Human Resource Management - Mr. Sathish V













### IV Sem BBA

Quantitative Techniques for Business - Ms. Bhoomika S U











IV Sem BBA

## Insurance Management - Mr. Praveen B

### 1. Impart of Knowledge

#### 19 responses



# 2. Hold on Subject

19 responses



ıl I

ıШ

Copy

Сору















# Section A : Feedback on Faculty

#### IV Sem BBA

# Financial Management - Mr. Mohan D













Indian Constitution - Mr. Rudramuni P B

2

0

0 (0%)

0

1 (5.3%)

1



0 (0%)

3

0 (0%)

4

0 (0%)

5

6

0 (0%)

2

10

2 (10.5%) 2 (10.5%)

8

9

7









| 5/7/22, 4:27 PM                                                                                                         | FeedBack IV Sem BBA - Google Forms                                                                          |        |
|-------------------------------------------------------------------------------------------------------------------------|-------------------------------------------------------------------------------------------------------------|--------|
| If any Suggestions/Remarks-