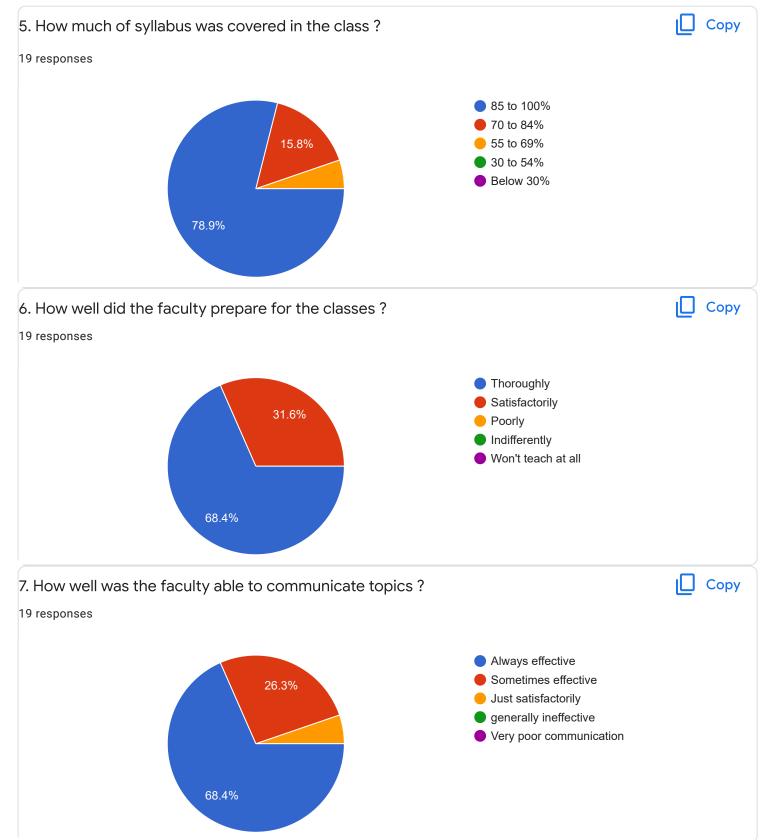

https://docs.google.com/forms/d/1q6Xo\_m\_7UpIAjDI7Xnsi799wES3208xGC00rsF9n5\_4/edit#responses

1 (8.3%)

9

10

Сору









IV Sem BBA

#### Hindi - Ms. Kavitha U P

#### 1. Impart of Knowledge

#### 6 responses





ıl I

Сору

#### Сору 3. Time Management 6 responses 3 3 (50%) 2 1 (16.7%) 1 (16.7%) 1 (16.7%) 1 0 (0%) 0 (0%) 0 (0%) 0 (0%) 0 (0%) 0 (0%) 0 (0%) 0 0 1 2 3 4 5 6 7 8 9 10 4. Class Discipline ιŪ Сору 6 responses 3 (50%) 2 1 (16.7%) 1 (16.7%) 1 (16.7%) 1 0 (0%) 0 (0%) 0 (0%) 0 (0%) 0 (0%) 0 (0%) 0 (0%) 0 2 3 7 8 9 0 1 4 5 6 10 5. How much of syllabus was covered in the class ? Copy 6 responses 85 to 100% 70 to 84% 55 to 69% 16.7% 16.7% 30 to 54% Below 30%

50%









Feedback

Section A : Feedback on Faculty

## IV Sem BBA

## Human Resource Management - Mr. Sathish V













### IV Sem BBA

Quantitative Techniques for Business - Ms. Bhoomika S U











IV Sem BBA

## Insurance Management - Mr. Praveen B

### 1. Impart of Knowledge

#### 19 responses



# 2. Hold on Subject

19 responses



ıl I

ıШ

Copy

Сору















# Section A : Feedback on Faculty

#### IV Sem BBA

# Financial Management - Mr. Mohan D













Indian Constitution - Mr. Rudramuni P B

2

0

0 (0%)

0

1 (5.3%)

1



0 (0%)

3

0 (0%)

4

0 (0%)

5

6

0 (0%)

2

10

2 (10.5%) 2 (10.5%)

8

9

7









| 5/7/22, 4:27 PM                                                                                                         | FeedBack IV Sem BBA - Google Forms                                                                          |        |
|-------------------------