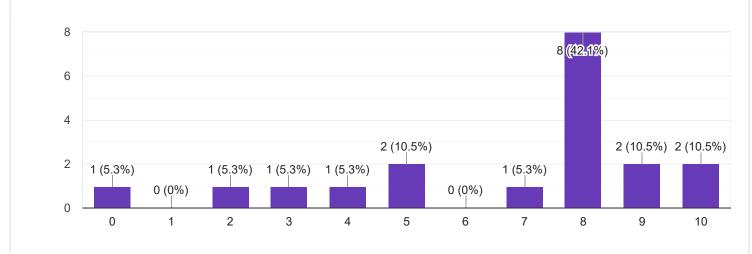

# Financial Management - Mr. Mohan D

Indian Constitution - Mr. Rudramuni P B

2

0

0 (0%)

0

1 (5.3%)

1

0 (0%)

3

0 (0%)

4

0 (0%)

5

6

0 (0%)

2

10

2 (10.5%) 2 (10.5%)

8

9

7

| 5/7/22, 4:27 PM                                                                                                         | FeedBack IV Sem BBA - Google Forms                                                                          |        |
|-------------------------------------------------------------------------------------------------------------------------|-------------------------------------------------------------------------------------------------------------|--------|
| If any Suggestions/Remarks-                                                                                             |                                                                                                             |        |
| 5 responses                                                                                                             |                                                                                                             |        |
| No suggestion                                                                                                           |                                                                                                             |        |
| Please include some ppt presentations for theory                                                                        | subjects                                                                                                    |        |
| Everything is going good                                                                                                |                                                                                                             |        |
| To conduct activities to build the students knowledge as well for the refreshment                                       |                                                                                                             |        |
| Nothing                                                                                                                 |                                                                                                             |        |
| Section B : Feedback about Institution                                                                                  |                                                                                                             |        |
| <ol> <li>The institute takes active interest in promot<br/>opportunities for students.</li> <li>19 responses</li> </ol> | ing internship, student exchange, field visit                                                               | 🔲 Сору |
| 15.8%<br>15.8%<br>21.1%<br>26.3%<br>21.1%                                                                               | <ul> <li>Regularly</li> <li>Often</li> <li>Sometimes</li> <li>Rarely</li> <li>Never</li> </ul>              |        |
| 2. The teaching and mentoring process in the social and emotional growth.<br><sup>19 responses</sup>                    | institution facilitates you in cognitive,                                                                   | 🔲 Сору |
| 21.1%<br>26.3%<br>36.8%                                                                                                 | <ul> <li>significantly</li> <li>Very well</li> <li>Moderately</li> <li>Marginally</li> <li>Never</li> </ul> |        |