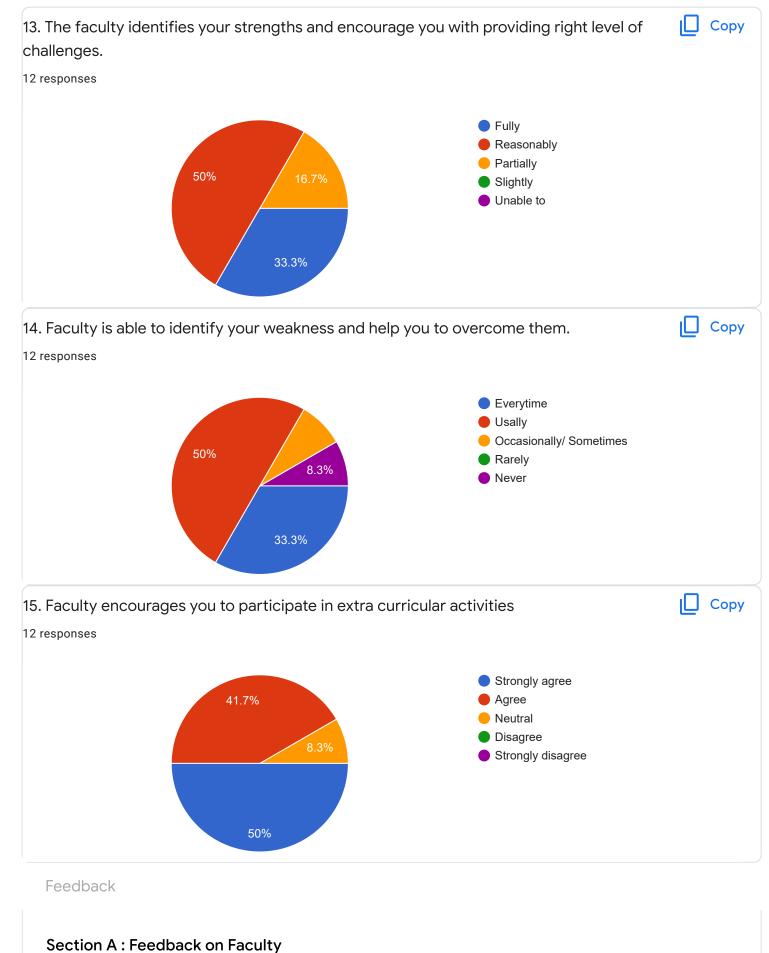

noor@gmail.com |          |   |        |           |        | - 1 |
| shrenikgowda77@gmail.com   |          |   |        |           |        |     |
| apoorvashetty147@gmail.com |          |   |        |           |        |     |
| rtanusha38@gmail.com       |          |   |        |           |        |     |
| sindhusagar6363@gmail.com  |          |   |        |           |        |     |
| aamuddhiku0001 Qamail aam  |          |   |        |           |        | •   |



# Section A : Feedback on Faculty

IV Sem BBA















Kannada - Ms. Anitha C B





0 (0%)

0

0 (0%)

1

0 (0%)

2

0 (0%)

3

2

0



1 (8.3%)

4

1 (8,3%)

5

0 (0%)

6

0 (0%)

7

8

https://docs.google.com/forms/d/1q6Xo\_m\_7UpIAjDI7Xnsi799wES3208xGC00rsF9n5\_4/edit#responses

1 (8.3%)

9

10

Сору









IV Sem BBA

#### Hindi - Ms. Kavitha U P

#### 1. Impart of Knowledge

#### 6 responses





ıl I

Сору

#### Сору 3. Time Management 6 responses 3 3 (50%) 2 1 (16.7%) 1 (16.7%) 1 (16.7%) 1 0 (0%) 0 (0%) 0 (0%) 0 (0%) 0 (0%) 0 (0%) 0 (0%) 0 0 1 2 3 4 5 6 7 8 9 10 4. Class Discipline ιŪ Сору 6 responses 3 (50%) 2 1 (16.7%) 1 (16.7%) 1 (16.7%) 1 0 (0%) 0 (0%) 0 (0%) 0 (0%) 0 (0%) 0 (0%) 0 (0%) 0 2 3 7 8 9 0 1 4 5 6 10 5. How much of syllabus was covered in the class ? Copy 6 responses 85 to 100% 70 to 84% 55 to 69% 16.7% 16.7% 30 to 54% Below 30%

50%









Feedback

Section A : Feedback on Faculty

## IV Sem BBA

## Human Resource Management - Mr. Sathish V













### IV Sem BBA

Quantitative Techniques for Business - Ms. Bhoomika S U











IV Sem BBA

## Insurance Managemen