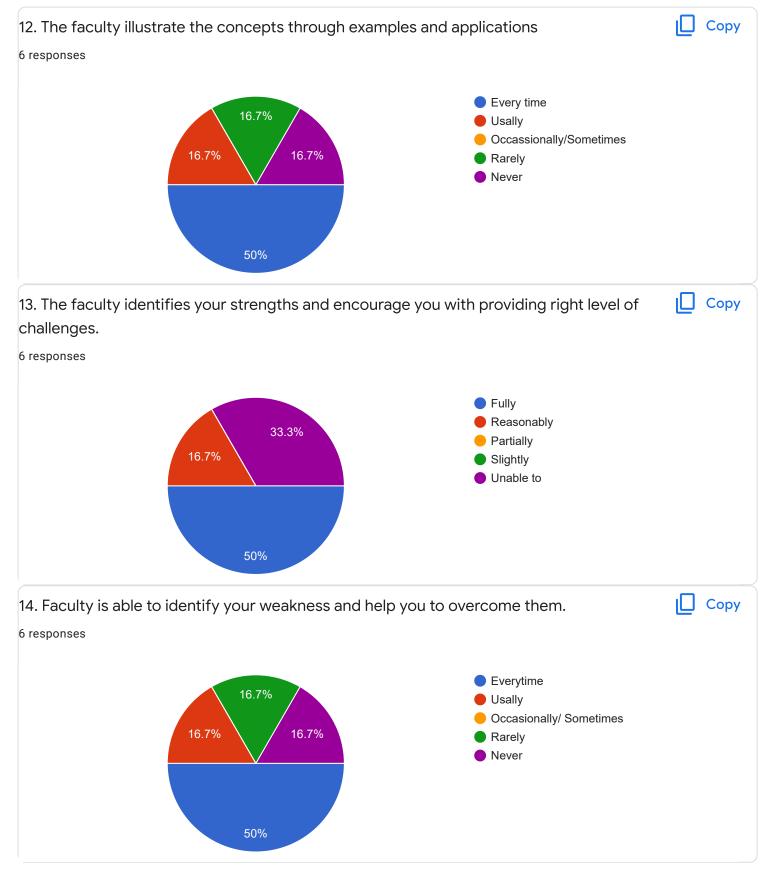

# Financial Management - Mr. Mohan D

Indian Constitution - Mr. Rudramuni P B

2

0

0 (0%)

0

1 (5.3%)

1

0 (0%)

3

0 (0%)

4

0 (0%)

5

6

0 (0%)

2

10

2 (10.5%) 2 (10.5%)

8

9

7

| 5/7/22, 4:27 PM                                                                                                         | FeedBack IV Sem BBA - Google Forms                                                                          |        |
|-------------------------------------------------------------------------------------------------------------------------|-------------------------------------------------------------------------------------------------------------|--------|
| If any Suggestions/Remarks-                                                                                             |                                                                                                             |        |
| 5 responses                                                                                                             |                                                                                                             |        |
| No suggestion                                                                                                           |                                                                                                             |        |
| Please include some ppt presentations for theory                                                                        | subjects                                                                                                    |        |
| Everything is going good                                                                                                |                                                                                                             |        |
| To conduct activities to build the students knowledge as well for the refreshment                                       |                                                                                                             |        |
| Nothing                                                                                                                 |                                                                                                             |        |
| Section B : Feedback about Institution                                                                                  |                                                                                                             |        |
| <ol> <li>The institute takes active interest in promot<br/>opportunities for students.</li> <li>19 responses</li> </ol> | ing internship, student exchange, field visit                                                               | 🔲 Сору |
| 15.8%<br>15.8%<br>21.1%<br>26.3%<br>21.1%                                                                               | <ul> <li>Regularly</li> <li>Often</li> <li>Sometimes</li> <li>Rarely</li> <li>Never</li> </ul>              |        |
| 2. The teaching and mentoring process in the social and emotional growth.<br><sup>19 responses</sup>                    | institution facilitates you in cognitive,                                                                   | 🔲 Сору |
| 21.1%<br>26.3%<br>36.8%                                                                                                 | <ul> <li>significantly</li> <li>Very well</li> <li>Moderately</li> <li>Marginally</li> <li>Never</li> </ul> |        |