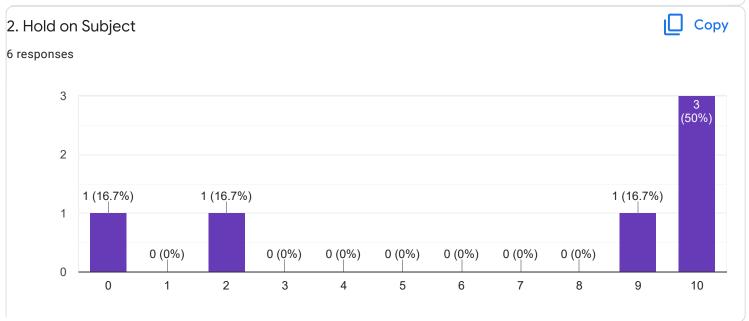

m   |          |   |        |           |        |     |
| apoorvashetty147@gmail.com |          |   |        |           |        |     |
| rtanusha38@gmail.com       |          |   |        |           |        |     |
| sindhusagar6363@gmail.com  |          |   |        |           |        |     |
| aamuddhiku0001 Qamail aam  |          |   |        |           |        | •   |



# Section A : Feedback on Faculty

IV Sem BBA















Kannada - Ms. Anitha C B





0 (0%)

0

0 (0%)

1

0 (0%)

2

0 (0%)

3

2

0



1 (8.3%)

4

1 (8,3%)

5

0 (0%)

6

0 (0%)

7

8

https://docs.google.com/forms/d/1q6Xo\_m\_7UpIAjDI7Xnsi799wES3208xGC00rsF9n5\_4/edit#responses

1 (8.3%)

9

10

Сору









IV Sem BBA

#### Hindi - Ms. Kavitha U P

#### 1. Impart of Knowledge

#### 6 responses





ıl I

Сору

#### Сору 3. Time Management 6 responses 3 3 (50%) 2 1 (16.7%) 1 (16.7%) 1 (16.7%) 1 0 (0%) 0 (0%) 0 (0%) 0 (0%) 0 (0%) 0 (0%) 0 (0%) 0 0 1 2 3 4 5 6 7 8 9 10 4. Class Discipline ιŪ Сору 6 responses 3 (50%) 2 1 (16.7%) 1 (16.7%) 1 (16.7%) 1 0 (0%) 0 (0%) 0 (0%) 0 (0%) 0 (0%) 0 (0%) 0 (0%) 0 2 3 7 8 9 0 1 4 5 6 10 5. How much of syllabus was covered in the class ? Copy 6 responses 85 to 100% 70 to 84% 55 to 69% 16.7% 16.7% 30 to 54% Below 30%

50%









Feedback

Section A : Feedback on Faculty

## IV Sem BBA

## Human Resource Management - Mr. Sathish V













### IV Sem BBA

Quantitative Techniques for Business - Ms. Bhoomika S U











IV Sem BBA

## Insurance Management - Mr. Praveen B

### 1. Impart of Knowledge

#### 19 responses



# 2. Hold on Subject

19