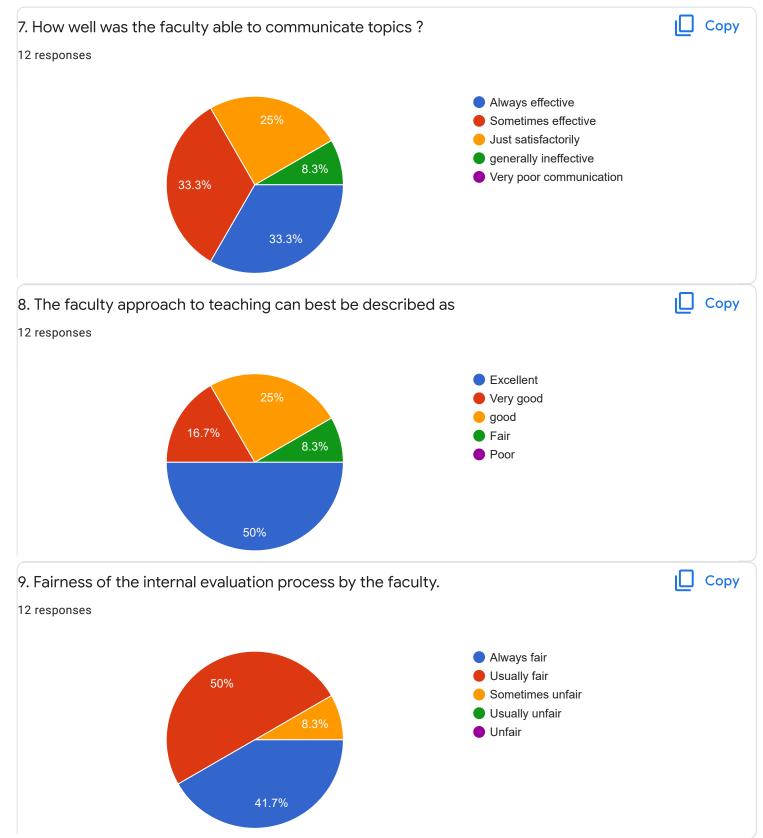

hsasnoor@gmail.com |          |   |        |           |        | - 1 |
| shrenikgowda77@gmail.com   |          |   |        |           |        |     |
| apoorvashetty147@gmail.com |          |   |        |           |        |     |
| rtanusha38@gmail.com       |          |   |        |           |        |     |
| sindhusagar6363@gmail.com  |          |   |        |           |        |     |
| aamuddhiku0001 Qamail aam  |          |   |        |           |        | •   |



# Section A : Feedback on Faculty

IV Sem BBA















Kannada - Ms. Anitha C B





0 (0%)

0

0 (0%)

1

0 (0%)

2

0 (0%)

3

2

0



1 (8.3%)

4

1 (8,3%)

5

0 (0%)

6

0 (0%)

7

8

https://docs.google.com/forms/d/1q6Xo\_m\_7UpIAjDI7Xnsi799wES3208xGC00rsF9n5\_4/edit#responses

1 (8.3%)

9

10

Сору









IV Sem BBA

#### Hindi - Ms. Kavitha U P

#### 1. Impart of Knowledge

#### 6 responses





ıl I

Сору

#### Сору 3. Time Management 6 responses 3 3 (50%) 2 1 (16.7%) 1 (16.7%) 1 (16.7%) 1 0 (0%) 0 (0%) 0 (0%) 0 (0%) 0 (0%) 0 (0%) 0 (0%) 0 0 1 2 3 4 5 6 7 8 9 10 4. Class Discipline ιŪ Сору 6 responses 3 (50%) 2 1 (16.7%) 1 (16.7%) 1 (16.7%) 1 0 (0%) 0 (0%) 0 (0%) 0 (0%) 0 (0%) 0 (0%) 0 (0%) 0 2 3 7 8 9 0 1 4 5 6 10 5. How much of syllabus was covered in the class ? Copy 6 responses 85 to 100% 70 to 84% 55 to 69% 16.7% 16.7% 30 to 54% Below 30%

50%









Feedback

Section A : Feedback on Faculty

## IV Sem BBA

## Human Resource Management - Mr. Sathish V













### IV Sem BBA

Quantitative Techniques for Business - Ms. Bhoomika S U











IV Sem BBA

## Insurance Manag