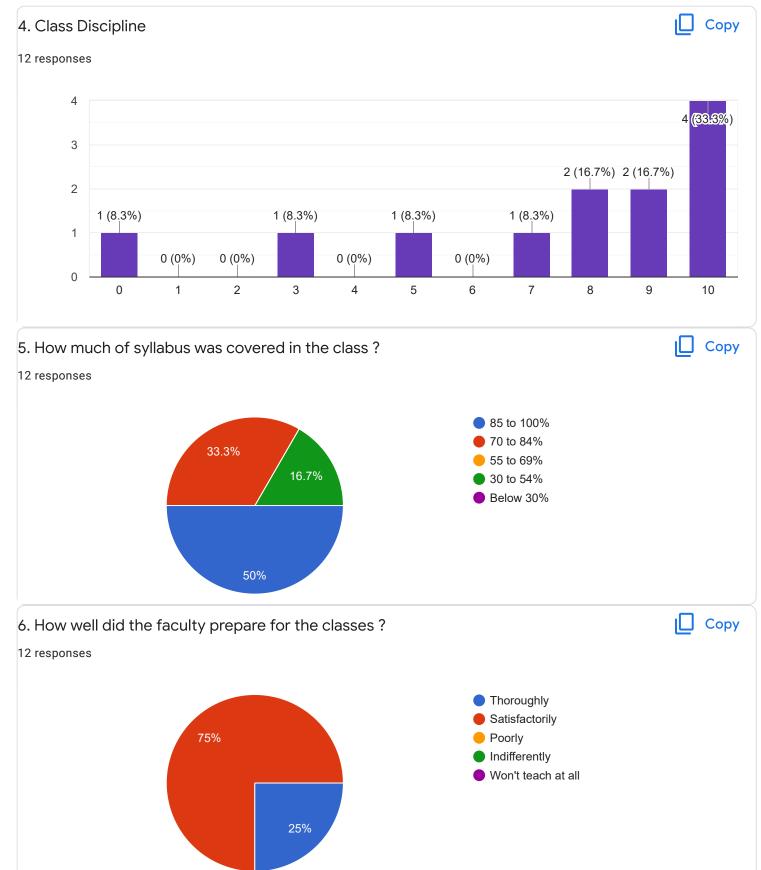

eshsasnoor@gmail.com |          |   |        |           |        | - 1 |
| shrenikgowda77@gmail.com   |          |   |        |           |        |     |
| apoorvashetty147@gmail.com |          |   |        |           |        |     |
| rtanusha38@gmail.com       |          |   |        |           |        |     |
| sindhusagar6363@gmail.com  |          |   |        |           |        |     |
| aamuddhiku0001 Qamail aam  |          |   |        |           |        | •   |



# Section A : Feedback on Faculty

IV Sem BBA















Kannada - Ms. Anitha C B





0 (0%)

0

0 (0%)

1

0 (0%)

2

0 (0%)

3

2

0



1 (8.3%)

4

1 (8,3%)

5

0 (0%)

6

0 (0%)

7

8

https://docs.google.com/forms/d/1q6Xo\_m\_7UpIAjDI7Xnsi799wES3208xGC00rsF9n5\_4/edit#responses

1 (8.3%)

9

10

Сору









IV Sem BBA

#### Hindi - Ms. Kavitha U P

#### 1. Impart of Knowledge

#### 6 responses





ıl I

Сору

#### Сору 3. Time Management 6 responses 3 3 (50%) 2 1 (16.7%) 1 (16.7%) 1 (16.7%) 1 0 (0%) 0 (0%) 0 (0%) 0 (0%) 0 (0%) 0 (0%) 0 (0%) 0 0 1 2 3 4 5 6 7 8 9 10 4. Class Discipline ιŪ Сору 6 responses 3 (50%) 2 1 (16.7%) 1 (16.7%) 1 (16.7%) 1 0 (0%) 0 (0%) 0 (0%) 0 (0%) 0 (0%) 0 (0%) 0 (0%) 0 2 3 7 8 9 0 1 4 5 6 10 5. How much of syllabus was covered in the class ? Copy 6 responses 85 to 100% 70 to 84% 55 to 69% 16.7% 16.7% 30 to 54% Below 30%

50%









Feedback

Section A : Feedback on Faculty

## IV Sem BBA

## Human Resource Management - Mr. Sathish V













### IV Sem BBA

Quantitative Techniques for Business - Ms. Bhoomika S U











IV Sem BBA

## Insurance Man