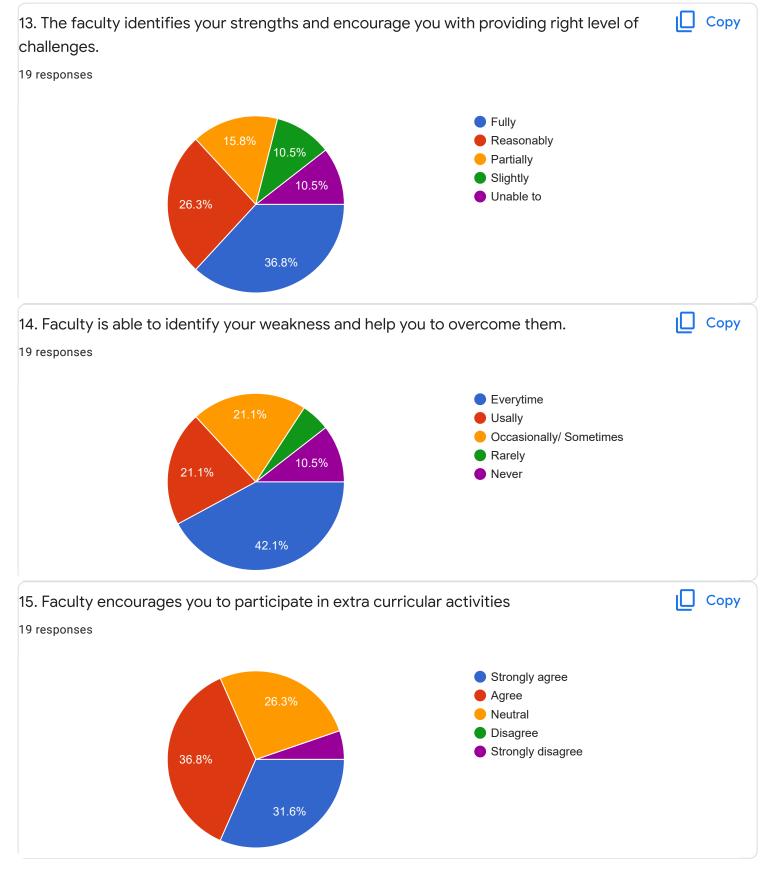

8 9 0 1 4 5 6 10 5. How much of syllabus was covered in the class ? Copy 6 responses 85 to 100% 70 to 84% 55 to 69% 16.7% 16.7% 30 to 54% Below 30%

50%









Feedback

Section A : Feedback on Faculty

## IV Sem BBA

## Human Resource Management - Mr. Sathish V













### IV Sem BBA

Quantitative Techniques for Business - Ms. Bhoomika S U











IV Sem BBA

## Insurance Management - Mr. Praveen B

### 1. Impart of Knowledge

#### 19 responses



# 2. Hold on Subject

19 responses



ıl I

ıШ

Copy

Сору















# Section A : Feedback on Faculty

#### IV Sem BBA

# Financial Management - Mr. Mohan D













Indian Constitution - Mr. Rudramuni P B

2

0

0 (0%)

0

1 (5.3%)

1



0 (0%)

3

0 (0%)

4

0 (0%)

5

6

0 (0%)

2

10

2 (10.5%) 2 (10.5%)

8

9

7









| 5/7/22, 4:27 PM                                                                                                         | FeedBack IV Sem BBA - Google Forms                                                                          |        |
|-------------------------------------------------------------------------------------------------------------------------|-------------------------------------------------------------------------------------------------------------|--------|
| If any Suggestions/Remarks-                                                                                             |                                                                                                             |        |
| 5 responses