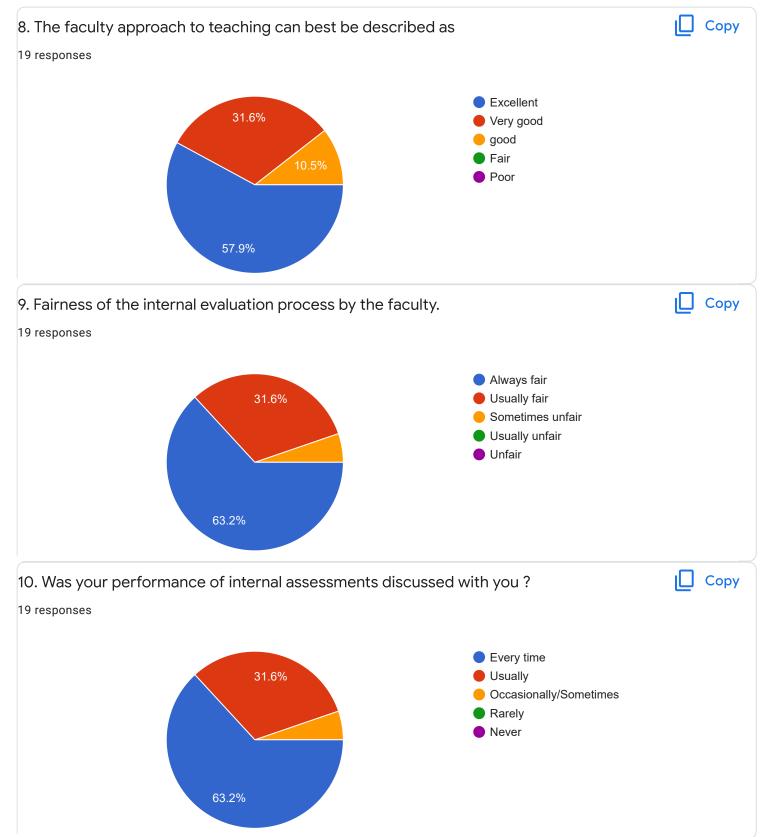

tps://docs.google.com/forms/d/1q6Xo\_m\_7UpIAjDI7Xnsi799wES3208xGC00rsF9n5\_4/edit#responses

1 (8.3%)

9

10

Сору









IV Sem BBA

#### Hindi - Ms. Kavitha U P

#### 1. Impart of Knowledge

#### 6 responses





ıl I

Сору

#### Сору 3. Time Management 6 responses 3 3 (50%) 2 1 (16.7%) 1 (16.7%) 1 (16.7%) 1 0 (0%) 0 (0%) 0 (0%) 0 (0%) 0 (0%) 0 (0%) 0 (0%) 0 0 1 2 3 4 5 6 7 8 9 10 4. Class Discipline ιŪ Сору 6 responses 3 (50%) 2 1 (16.7%) 1 (16.7%) 1 (16.7%) 1 0 (0%) 0 (0%) 0 (0%) 0 (0%) 0 (0%) 0 (0%) 0 (0%) 0 2 3 7 8 9 0 1 4 5 6 10 5. How much of syllabus was covered in the class ? Copy 6 responses 85 to 100% 70 to 84% 55 to 69% 16.7% 16.7% 30 to 54% Below 30%

50%









Feedback

Section A : Feedback on Faculty

## IV Sem BBA

## Human Resource Management - Mr. Sathish V













### IV Sem BBA

Quantitative Techniques for Business - Ms. Bhoomika S U











IV Sem BBA

## Insurance Management - Mr. Praveen B

### 1. Impart of Knowledge

#### 19 responses



# 2. Hold on Subject

19 responses



ıl I

ıШ

Copy

Сору















# Section A : Feedback on Faculty

#### IV Sem BBA

# Financial Management - Mr. Mohan D













Indian Constitution - Mr. Rudramuni P B

2

0

0 (0%)

0

1 (5.3%)

1



0 (0%)

3

0 (0%)

4

0 (0%)

5

6

0 (0%)

2

10

2 (10.5%) 2 (10.5%)

8

9

7









| 5/7/22, 4:27 PM                                                                                                         | FeedBack IV Sem BBA - Google Forms                                                                          |        |
|---------------------------