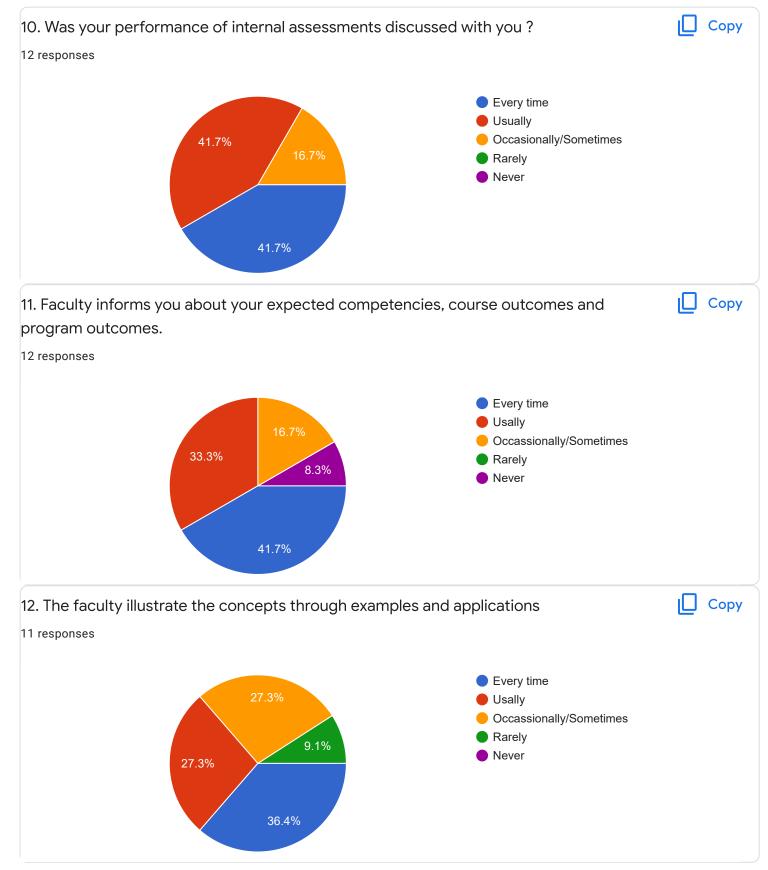

asnoor@gmail.com |          |   |        |           |        | - 1 |
| shrenikgowda77@gmail.com   |          |   |        |           |        |     |
| apoorvashetty147@gmail.com |          |   |        |           |        |     |
| rtanusha38@gmail.com       |          |   |        |           |        |     |
| sindhusagar6363@gmail.com  |          |   |        |           |        |     |
| aamuddhiku0001 Qamail aam  |          |   |        |           |        | •   |



# Section A : Feedback on Faculty

IV Sem BBA















Kannada - Ms. Anitha C B





0 (0%)

0

0 (0%)

1

0 (0%)

2

0 (0%)

3

2

0



1 (8.3%)

4

1 (8,3%)

5

0 (0%)

6

0 (0%)

7

8

https://docs.google.com/forms/d/1q6Xo\_m\_7UpIAjDI7Xnsi799wES3208xGC00rsF9n5\_4/edit#responses

1 (8.3%)

9

10

Сору









IV Sem BBA

#### Hindi - Ms. Kavitha U P

#### 1. Impart of Knowledge

#### 6 responses





ıl I

Сору

#### Сору 3. Time Management 6 responses 3 3 (50%) 2 1 (16.7%) 1 (16.7%) 1 (16.7%) 1 0 (0%) 0 (0%) 0 (0%) 0 (0%) 0 (0%) 0 (0%) 0 (0%) 0 0 1 2 3 4 5 6 7 8 9 10 4. Class Discipline ιŪ Сору 6 responses 3 (50%) 2 1 (16.7%) 1 (16.7%) 1 (16.7%) 1 0 (0%) 0 (0%) 0 (0%) 0 (0%) 0 (0%) 0 (0%) 0 (0%) 0 2 3 7 8 9 0 1 4 5 6 10 5. How much of syllabus was covered in the class ? Copy 6 responses 85 to 100% 70 to 84% 55 to 69% 16.7% 16.7% 30 to 54% Below 30%

50%









Feedback

Section A : Feedback on Faculty

## IV Sem BBA

## Human Resource Management - Mr. Sathish V













### IV Sem BBA

Quantitative Techniques for Business - Ms. Bhoomika S U











IV Sem BBA

## Insurance Managem