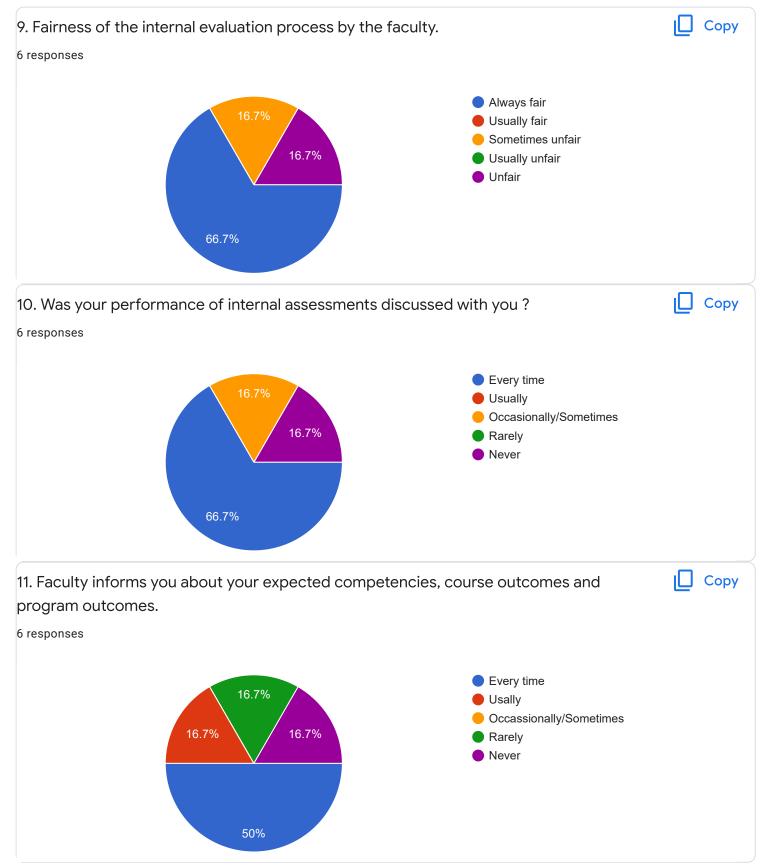

### 1. Impart of Knowledge

#### 19 responses

# 2. Hold on Subject

19 responses

ıl I

ıШ

Copy

Сору