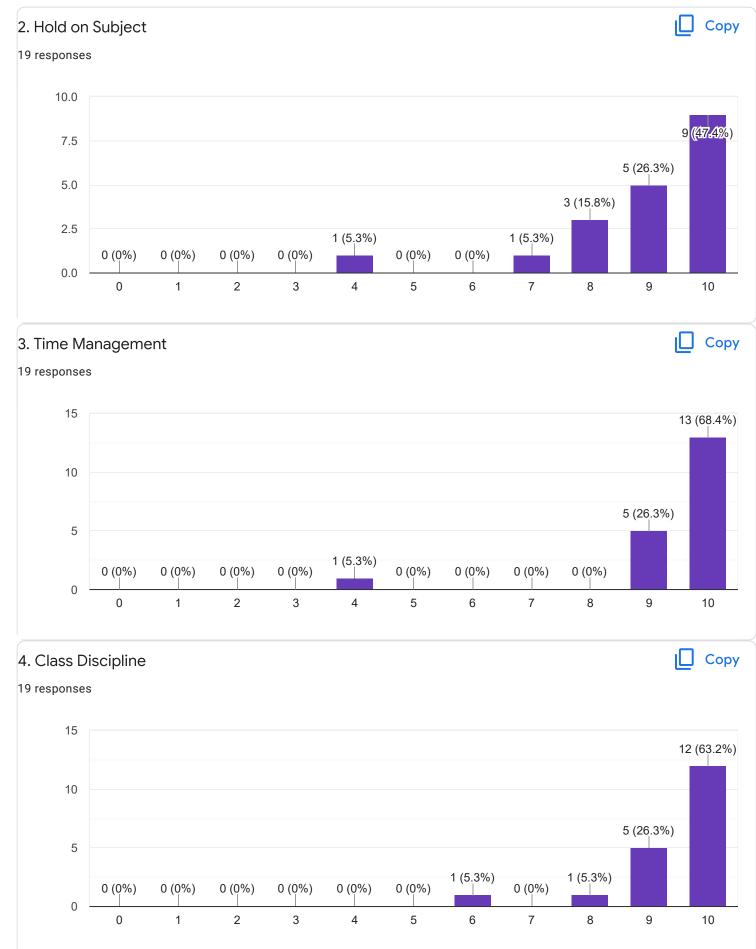

|     |
| kpkavya2001@gmail.com      |          |   |        |           |        |     |
| 7.mdsahilsa@gmail.com      |          |   |        |           |        | - 1 |
| umairmohammed546@gmail.com |          |   |        |           |        | - 1 |
| mahanteshsasnoor@gmail.com |          |   |        |           |        | - 1 |
| shrenikgowda77@gmail.com   |          |   |        |           |        |     |
| apoorvashetty147@gmail.com |          |   |        |           |        |     |
| rtanusha38@gmail.com       |          |   |        |           |        |     |
| sindhusagar6363@gmail.com  |          |   |        |           |        |     |
| aamuddhiku0001 Qamail aam  |          |   |        |           |        | •   |



# Section A : Feedback on Faculty

IV Sem BBA















Kannada - Ms. Anitha C B





0 (0%)

0

0 (0%)

1

0 (0%)

2

0 (0%)

3

2

0



1 (8.3%)

4

1 (8,3%)

5

0 (0%)

6

0 (0%)

7

8

https://docs.google.com/forms/d/1q6Xo\_m\_7UpIAjDI7Xnsi799wES3208xGC00rsF9n5\_4/edit#responses

1 (8.3%)

9

10

Сору









IV Sem BBA

#### Hindi - Ms. Kavitha U P

#### 1. Impart of Knowledge

#### 6 responses





ıl I

Сору

#### Сору 3. Time Management 6 responses 3 3 (50%) 2 1 (16.7%) 1 (16.7%) 1 (16.7%) 1 0 (0%) 0 (0%) 0 (0%) 0 (0%) 0 (0%) 0 (0%) 0 (0%) 0 0 1 2 3 4 5 6 7 8 9 10 4. Class Discipline ιŪ Сору 6 responses 3 (50%) 2 1 (16.7%) 1 (16.7%) 1 (16.7%) 1 0 (0%) 0 (0%) 0 (0%) 0 (0%) 0 (0%) 0 (0%) 0 (0%) 0 2 3 7 8 9 0 1 4 5 6 10 5. How much of syllabus was covered in the class ? Copy 6 responses 85 to 100% 70 to 84% 55 to 69% 16.7% 16.7%