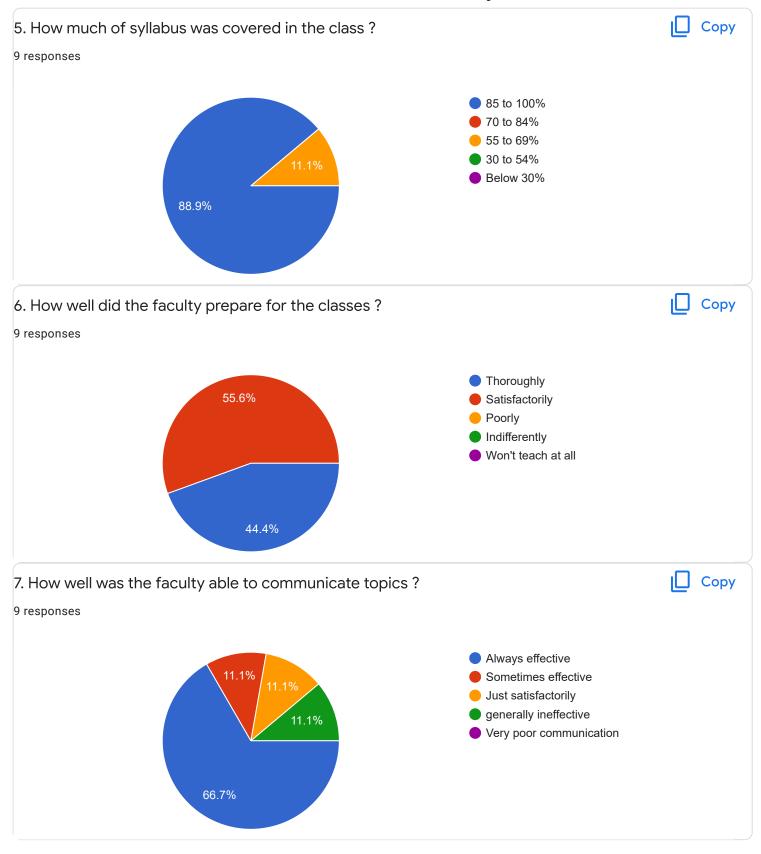

|
| 9448825612                             |  |
| 8660114635                             |  |
| Section A : Feedback on Faculty        |  |
|                                        |  |
| VI Sem BBA                             |  |
|                                        |  |
| Management Accounting - Dr. K Sailtaha |  |











Section A: Feedback on Faculty

#### VI Sem BBA

#### Management Accounting - Mr. Sathish V















### Section A: Feedback on Faculty

VI Sem BBA

### Techniques for Business Decession - II - Ms. Bhomika S U























Section A: Feedback on Faculty

#### VI Sem BBA

#### Organizational Behavior - Dr. Dileep Kumar S D















### Section A: Feedback on Faculty

VI Sem BBA

### Investment and Portfolio Management - Mr. Abishek S























Suggestions/Remarks-

If any Suggestions/Remarks-

5 responses

9 responses

No

Before exam please cover syllabus

we(student) lost interest in studies due to lectures busy with their NAAC work.we suffer a lot at the end of the academic year and also we miss a lot of programs like farewell, freshers to first years etc

Section B: Feedback about Institution

1. The institute takes active interest in promoting internship, student exchange, field visit opportunities for students.







2. The teaching and mentoring process in the institution facilitates you in cognitive, social and emotional growth.













10. Give three observation/suggestions to improve the overall teaching-learning experience in the institution.

4 responses

Nothing

Very bad

improve communicati