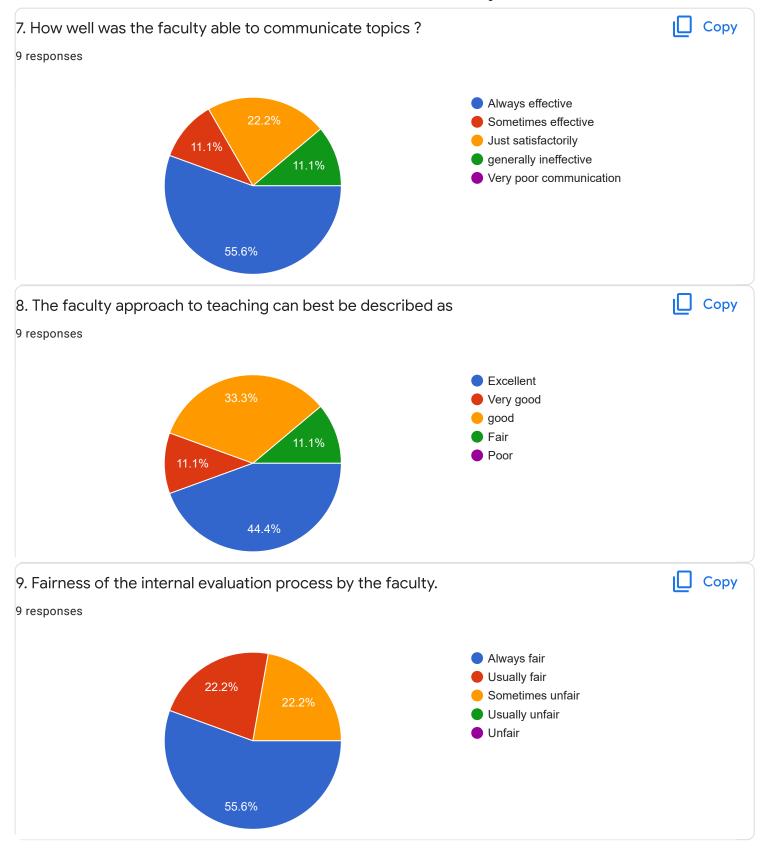

|  |
|----------------------------------------|--|
| Enter your Mobile Number               |  |
| 9 responses                            |  |
| 8861330651                             |  |
| 7259197422                             |  |
| 9538121455                             |  |
| 7899482022                             |  |
| 7090576708                             |  |
| 7022476933                             |  |
| 8722636284                             |  |
| 9448825612                             |  |
| 8660114635                             |  |
| Section A : Feedback on Faculty        |  |
|                                        |  |
| VI Sem BBA                             |  |
|                                        |  |
| Management Accounting - Dr. K Sailtaha |  |











Section A: Feedback on Faculty

#### VI Sem BBA

#### Management Accounting - Mr. Sathish V















### Section A: Feedback on Faculty

VI Sem BBA

### Techniques for Business Decession - II - Ms. Bhomika S U























Section A: Feedback on Faculty

#### VI Sem BBA

#### Organizational Behavior - Dr. Dileep Kumar S D















### Section A: Feedback on Faculty

VI Sem BBA

### Investment and Portfolio Management - Mr. Abishek S























Suggestions/Remarks-

If any Suggestions/Remarks-

5 responses

9 responses

No

Before exam please cover syllabus

we(student) lost interest in studies due to lectures busy with their NAAC work.we suffer a lot at the end of the academic year and also we miss a lot of programs like farewell, freshers to first y