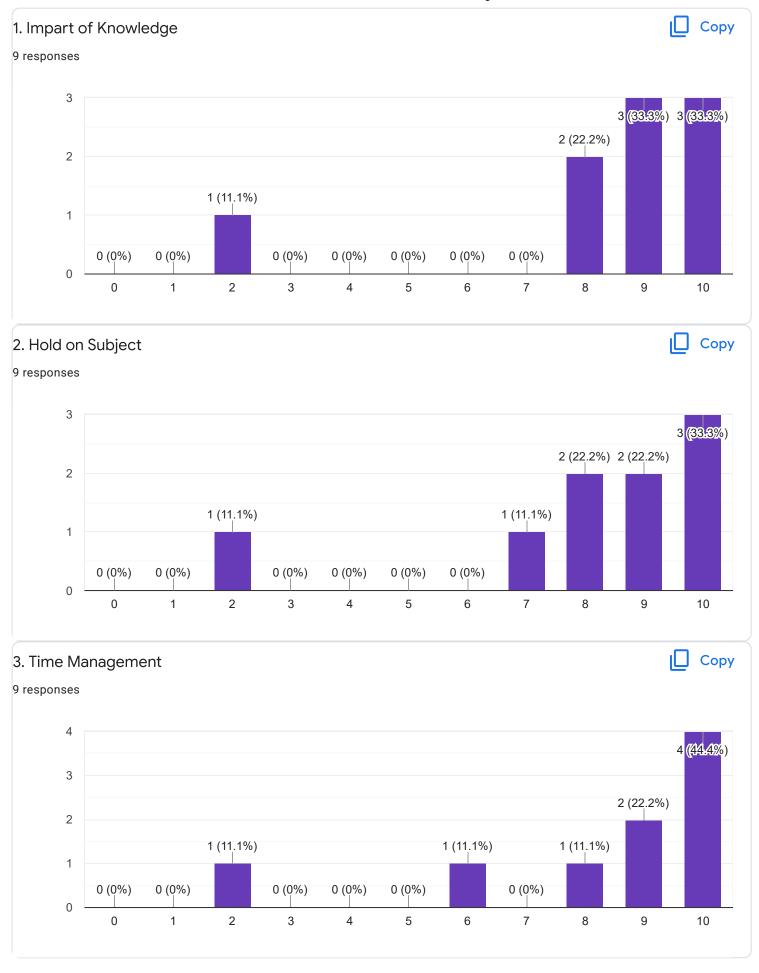

8825612                             |  |
| 8660114635                             |  |
| Section A : Feedback on Faculty        |  |
|                                        |  |
| VI Sem BBA                             |  |
|                                        |  |
| Management Accounting - Dr. K Sailtaha |  |











Section A: Feedback on Faculty

#### VI Sem BBA

#### Management Accounting - Mr. Sathish V















### Section A: Feedback on Faculty

VI Sem BBA

### Techniques for Business Decession - II - Ms. Bhomika S U























Section A: Feedback on Faculty

#### VI Sem BBA

#### Organizational Behavior - Dr. Dileep Kumar S D















### Section A: Feedback on Faculty

VI Sem BBA

### Investment and Portfolio Management - Mr. Abishek S























Suggestions/Remarks-

If any Suggestions/Remarks-

5 responses

9 responses

No

Before exam please cover syllabus

we(student) lost interest in studies due to lectures busy with their NAAC work.we suffer a lot at the end of the academic year and also we miss a lot of programs like farewell, freshers to first years etc

Section B: Feedback about Institution

1. The institute takes active interest in promoting internship, student exchange, field visit opportunities for students.







2. The teaching and mentoring process in the institution facilitates you in cognitive, social and emotional growth.













10. Give three observation/suggestions to improve the overall teaching-learning experience in the institution.

4 responses

Nothing

Very bad

improve communication skill