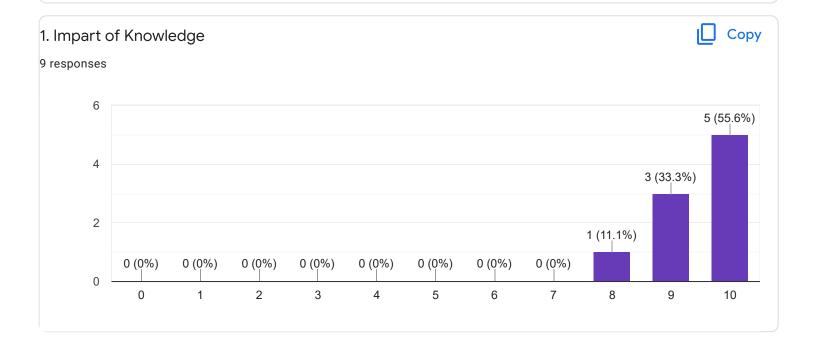

|  |
| 9448825612                             |  |
| 8660114635                             |  |
| Section A : Feedback on Faculty        |  |
|                                        |  |
| VI Sem BBA                             |  |
|                                        |  |
| Management Accounting - Dr. K Sailtaha |  |











Section A: Feedback on Faculty

#### VI Sem BBA

#### Management Accounting - Mr. Sathish V















### Section A: Feedback on Faculty

VI Sem BBA

### Techniques for Business Decession - II - Ms. Bhomika S U























Section A: Feedback on Faculty

#### VI Sem BBA

#### Organizational Behavior - Dr. Dileep Kumar S D















### Section A: Feedback on Faculty

VI Sem BBA

### Investment and Portfolio Management - Mr. Abishek S























Suggestions/Remarks-

If any Suggestions/Remarks-

5 responses

9 responses

No

Before exam please cover syllabus

we(student) lost interest in studies due to lectures busy with their NAAC work.we suffer a lot at the end of the academic year and also we miss a lot of programs like farewell, freshers to first years etc

Section B: Feedback about Institution

1. The institute takes active interest in promoting internship, student exchange, field visit opportunities for students.







2. The teaching and mentoring process in the institution facilitates you in cognitive, social and emotional growth.













10. Give three observation/suggestions to improve the overall teaching-learning experience in the institution.

4 responses

Nothing

Very bad

improve communi