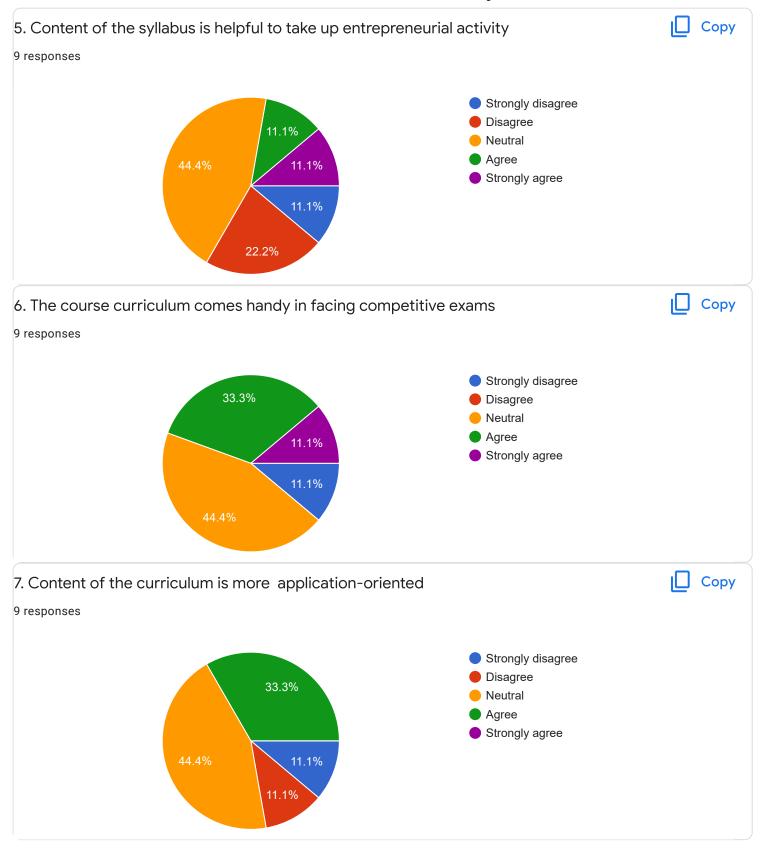

Section C: Feedback on Curriculum

| 13. Any suggestions        |
|----------------------------|
| 3 responses                |
|                            |
| No                         |
| Condo ethic day in college |
|                            |