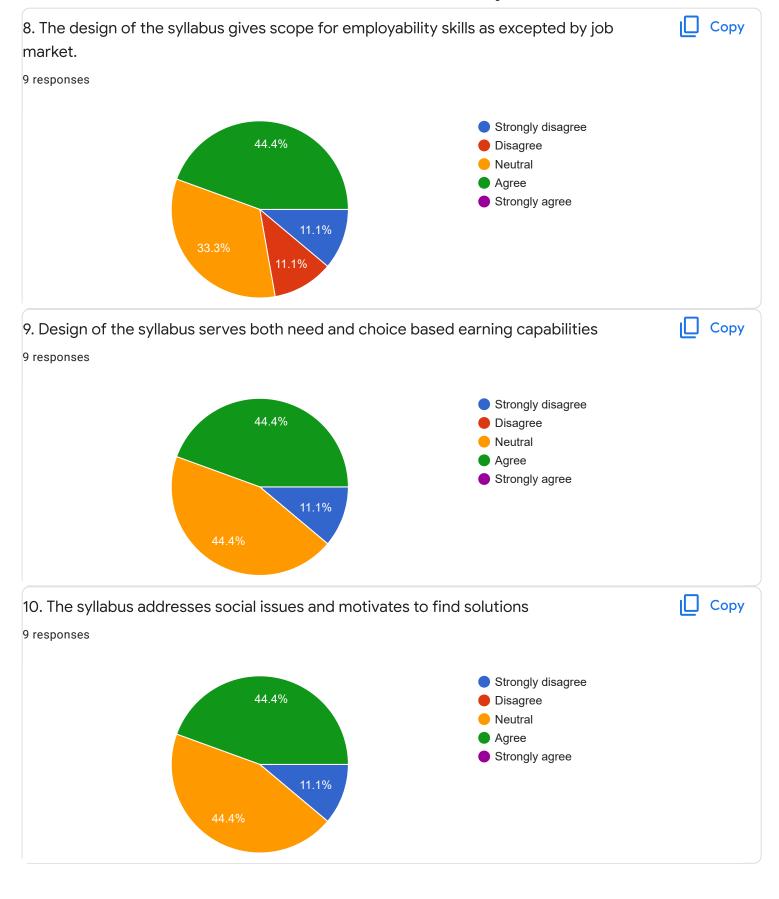

Section C: Feedback on Curriculum

| 13. Any suggestions        |
|----------------------------|
| 3 responses                |
|                            |
| No                         |
| Condo ethic day in college |
|                            |