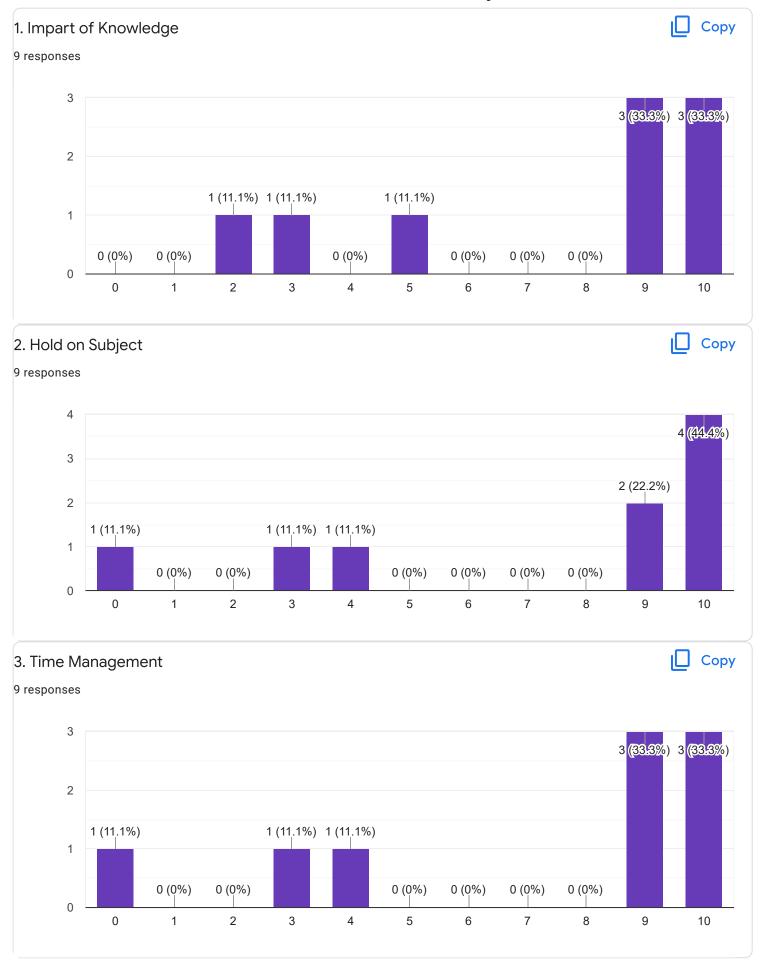

|  |
|----------------------------------------|--|
| Enter your Mobile Number               |  |
| 9 responses                            |  |
| 8861330651                             |  |
| 7259197422                             |  |
| 9538121455                             |  |
| 7899482022                             |  |
| 7090576708                             |  |
| 7022476933                             |  |
| 8722636284                             |  |
| 9448825612                             |  |
| 8660114635                             |  |
| Section A : Feedback on Faculty        |  |
|                                        |  |
| VI Sem BBA                             |  |
|                                        |  |
| Management Accounting - Dr. K Sailtaha |  |











Section A: Feedback on Faculty

#### VI Sem BBA

#### Management Accounting - Mr. Sathish V















### Section A: Feedback on Faculty

VI Sem BBA

### Techniques for Business Decession - II - Ms. Bhomika S U























Section A: Feedback on Faculty

#### VI Sem BBA

#### Organizational Behavior - Dr. Dileep Kumar S D















### Section A: Feedback on Faculty

VI Sem BBA

### Investment and Portfolio Management - Mr. Abishek S























Suggestions/Remarks-

If any Suggestions/Remarks-

5 responses

9 responses

No

Before exam please cover syllabus

we(student) lost interest in studies due to lectures busy with their NAAC work.we suffer a lot at the end of the academic year and also we miss a lot of programs like farewell, freshers to fir