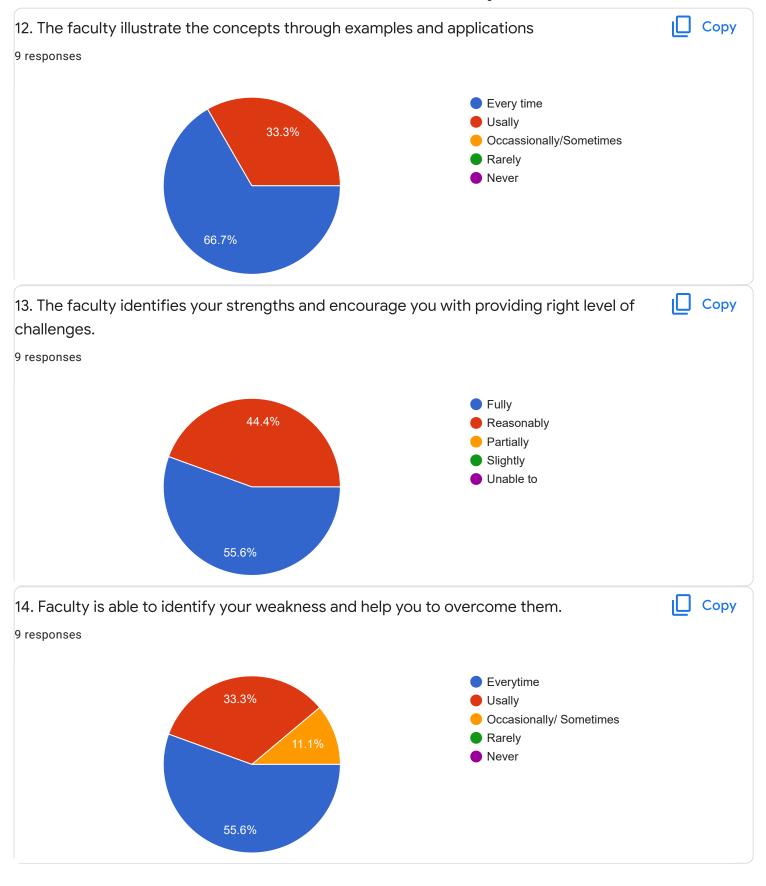

responses                            |  |
| 8861330651                             |  |
| 7259197422                             |  |
| 9538121455                             |  |
| 7899482022                             |  |
| 7090576708                             |  |
| 7022476933                             |  |
| 8722636284                             |  |
| 9448825612                             |  |
| 8660114635                             |  |
| Section A : Feedback on Faculty        |  |
|                                        |  |
| VI Sem BBA                             |  |
|                                        |  |
| Management Accounting - Dr. K Sailtaha |  |











Section A: Feedback on Faculty

#### VI Sem BBA

#### Management Accounting - Mr. Sathish V















### Section A: Feedback on Faculty

VI Sem BBA

### Techniques for Business Decession - II - Ms. Bhomika S U























Section A: Feedback on Faculty

#### VI Sem BBA

#### Organizational Behavior - Dr. Dileep Kumar S D















### Section A: Feedback on Faculty

VI Sem BBA

### Investment and Portfolio Management - Mr. Abishek S























Suggestions/Remarks-

If any Suggestions/Remarks-

5 responses

9 responses

No

Before exam please cover syllabus

we(student) lost interest in studies due to lectures busy with their NAAC work.we suffer a lot at the end of the academic year and also we miss a lot of programs like farewell, freshers to first years etc

Section B: Feedback about Institution

1. The institute takes active interest in promoting internsh