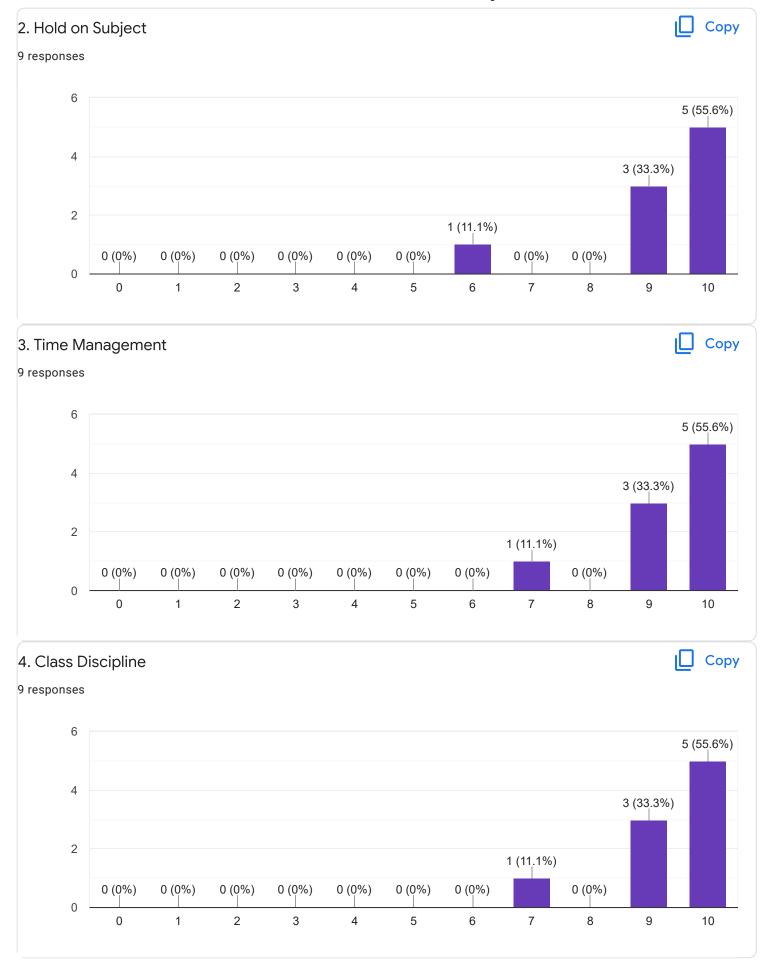

|  |
| 9448825612                             |  |
| 8660114635                             |  |
| Section A : Feedback on Faculty        |  |
|                                        |  |
| VI Sem BBA                             |  |
|                                        |  |
| Management Accounting - Dr. K Sailtaha |  |











Section A: Feedback on Faculty

#### VI Sem BBA

#### Management Accounting - Mr. Sathish V















### Section A: Feedback on Faculty

VI Sem BBA

### Techniques for Business Decession - II - Ms. Bhomika S U























Section A: Feedback on Faculty

#### VI Sem BBA

#### Organizational Behavior - Dr. Dileep Kumar S D















### Section A: Feedback on Faculty

VI Sem BBA

### Investment and Portfolio Management - Mr. Abishek S























Suggestions/Remarks-

If any Suggestions/Remarks-

5 responses

9 responses

No

Before exam please cover syllabus

we(student) lost interest in studies due to lectures busy with their NAAC work.we suffer a lot at the end of the academic year and also we miss a lot of programs like farewell, freshers to first years etc

Section B: Feedback about Institution

1. The institute takes active interest in promoting internship, student exchange, field visit opportunities for students.







2. The teaching and mentoring process in the institution facilitates you in cognitive, social and emotional growth.













10. Give three observation/suggestions to improve the overall teaching-learning experience in the institution.

4 responses

Nothing

Very bad

improve communica