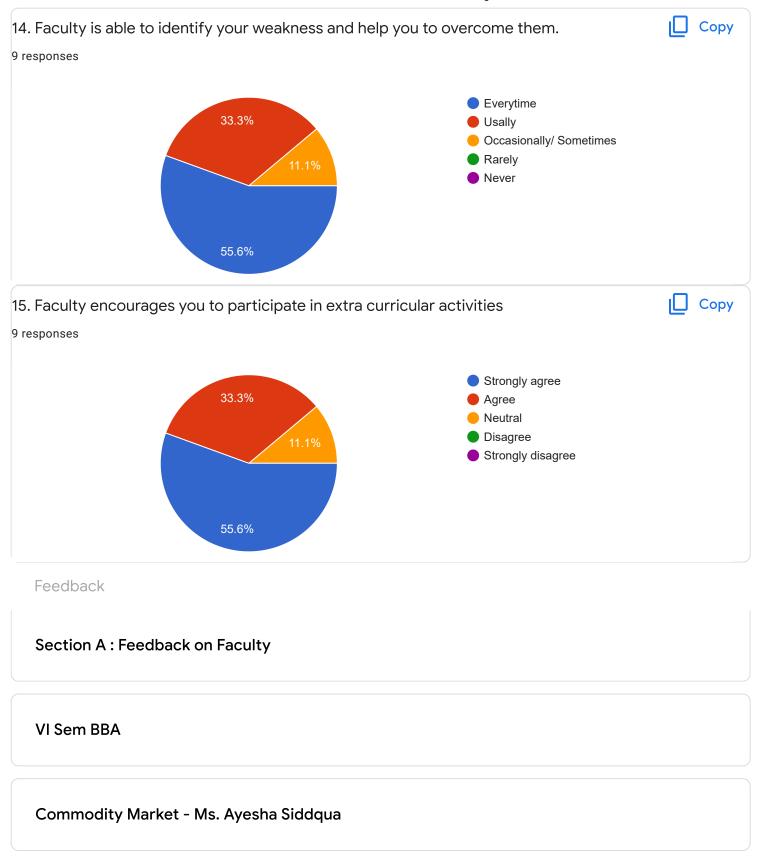

448825612                             |  |
| 8660114635                             |  |
| Section A : Feedback on Faculty        |  |
|                                        |  |
| VI Sem BBA                             |  |
|                                        |  |
| Management Accounting - Dr. K Sailtaha |  |











Section A: Feedback on Faculty

#### VI Sem BBA

#### Management Accounting - Mr. Sathish V















### Section A: Feedback on Faculty

VI Sem BBA

### Techniques for Business Decession - II - Ms. Bhomika S U























Section A: Feedback on Faculty

#### VI Sem BBA

#### Organizational Behavior - Dr. Dileep Kumar S D















### Section A: Feedback on Faculty

VI Sem BBA

### Investment and Portfolio Management - Mr. Abishek S























Suggestions/Remarks-

If any Suggestions/Remarks-

5 responses

9 responses

No

Before exam please cover syllabus

we(student) lost interest in studies due to lectures busy with their NAAC work.we suffer a lot at the end of the academic year and also we miss a lot of programs like farewell, freshers to first years etc

Section B: Feedback about Institution

1. The institute takes active interest in promoting internship, student exchange, field visit opportunities for students.







2. The teaching and mentoring process in the institution facilitates you in cognitive, social and emotional growth.













10. Give three observation/suggestions to improve the overall teaching-learning experience in the institution.

4 responses

Nothing

Very bad

improve communication ski