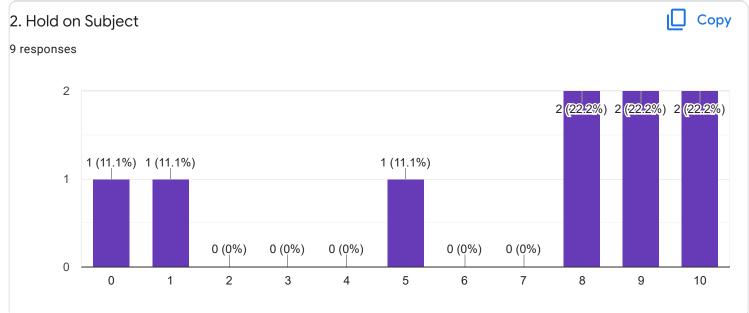

|  |
| 7022476933                             |  |
| 8722636284                             |  |
| 9448825612                             |  |
| 8660114635                             |  |
| Section A : Feedback on Faculty        |  |
|                                        |  |
| VI Sem BBA                             |  |
|                                        |  |
| Management Accounting - Dr. K Sailtaha |  |











Section A: Feedback on Faculty

#### VI Sem BBA

#### Management Accounting - Mr. Sathish V















### Section A: Feedback on Faculty

VI Sem BBA

### Techniques for Business Decession - II - Ms. Bhomika S U























Section A: Feedback on Faculty

#### VI Sem BBA

#### Organizational Behavior - Dr. Dileep Kumar S D















### Section A: Feedback on Faculty

VI Sem BBA

### Investment and Portfolio Management - Mr. Abishek S























Suggestions/Remarks-

If any Suggestions/Remarks-

5 responses

9 responses

No

Before exam please cover syllabus

we(student) lost interest in studies due to lectures busy with their NAAC work.we suffer a lot at the end of the academic year and also we miss a lot of programs like farewell, freshers to first years etc

Section B: Feedback about Institution

1. The institute takes active interest in promoting internship, student exchange, field visit opportunities for students.







2. The teaching and mentoring process in the institution facilitates you in cognitive, social and emotional growth.













10. Give three observation/suggestions to