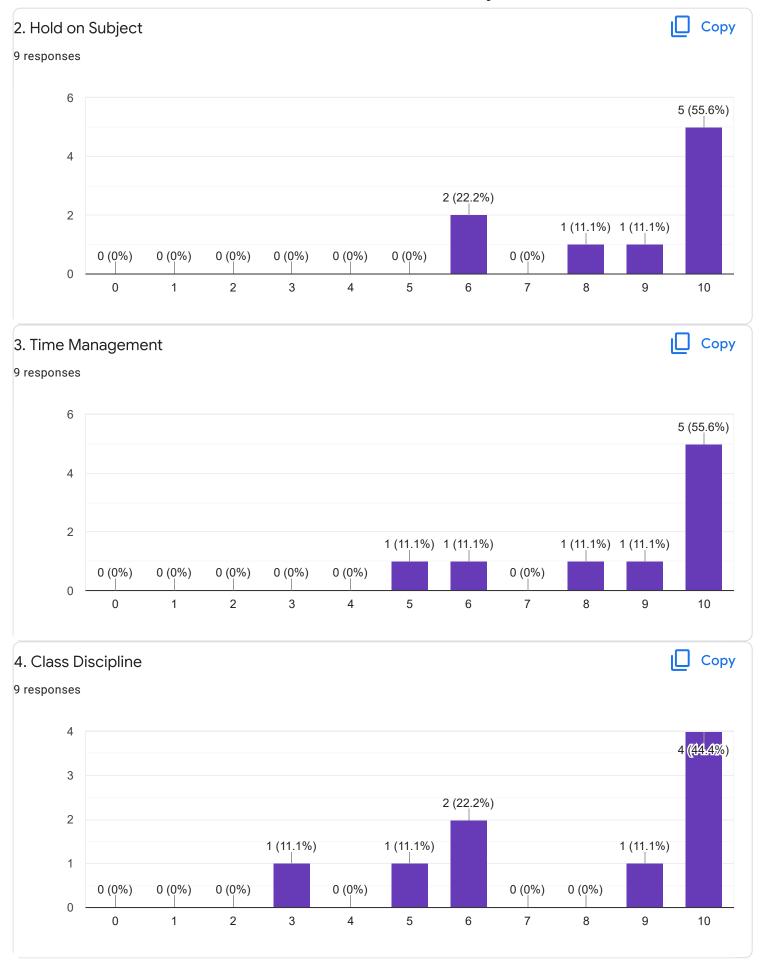

### Techniques for Business Decession - II - Ms. Bhomika S U

Section A: Feedback on Faculty