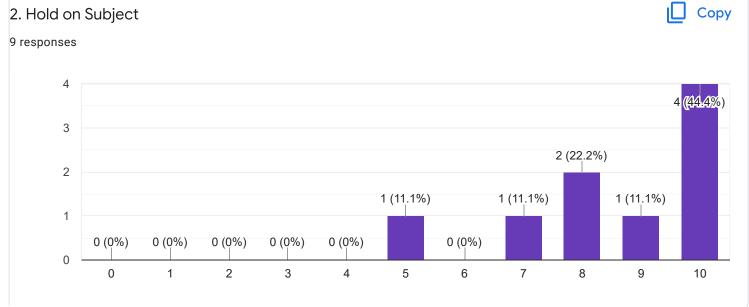

|
| 9 responses                            |  |
| 8861330651                             |  |
| 7259197422                             |  |
| 9538121455                             |  |
| 7899482022                             |  |
| 7090576708                             |  |
| 7022476933                             |  |
| 8722636284                             |  |
| 9448825612                             |  |
| 8660114635                             |  |
| Section A : Feedback on Faculty        |  |
|                                        |  |
| VI Sem BBA                             |  |
|                                        |  |
| Management Accounting - Dr. K Sailtaha |  |











Section A: Feedback on Faculty

#### VI Sem BBA

#### Management Accounting - Mr. Sathish V















### Section A: Feedback on Faculty

VI Sem BBA

### Techniques for Business Decession - II - Ms. Bhomika S U























Section A: Feedback on Faculty

#### VI Sem BBA

#### Organizational Behavior - Dr. Dileep Kumar S D















### Section A: Feedback on Faculty

VI Sem BBA

### Investment and Portfolio Management - Mr. Abishek S























Suggestions/Remarks-

If any Suggestions/Remarks-

5 responses

9 responses

No

Before exam please cover syllabus

we(student) lost interest in studies due to lectures busy with their NAAC work.we suffer a lot at the end of the academic year and also we miss a lot of programs like farewell, freshers to first years etc

Section B: Feedback about Institution

1. The institute takes active interest in promoting