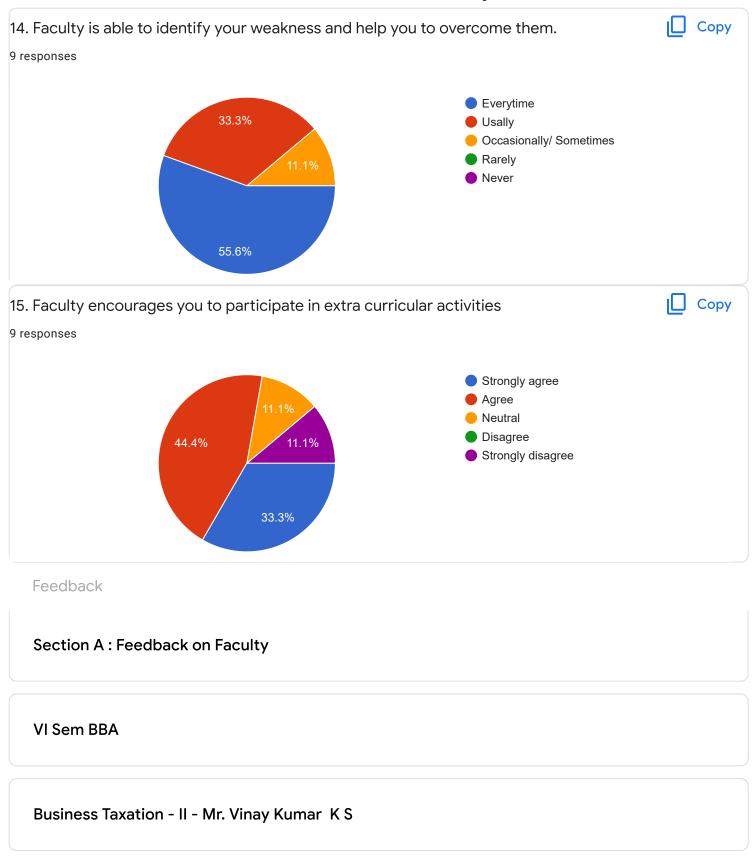

|  |
| 9538121455                             |  |
| 7899482022                             |  |
| 7090576708                             |  |
| 7022476933                             |  |
| 8722636284                             |  |
| 9448825612                             |  |
| 8660114635                             |  |
| Section A : Feedback on Faculty        |  |
|                                        |  |
| VI Sem BBA                             |  |
|                                        |  |
| Management Accounting - Dr. K Sailtaha |  |











Section A: Feedback on Faculty

#### VI Sem BBA

#### Management Accounting - Mr. Sathish V















### Section A: Feedback on Faculty

VI Sem BBA

### Techniques for Business Decession - II - Ms. Bhomika S U























Section A: Feedback on Faculty

#### VI Sem BBA

#### Organizational Behavior - Dr. Dileep Kumar S D















### Section A: Feedback on Faculty

VI Sem BBA

### Investment and Portfolio Management - Mr. Abishek S























Suggestions/Remarks-

If any Suggestions/Remarks-

5 responses

9 responses

No

Before exam please cover syllabus

we(student) lost interest in studies due to lectures busy with their NAAC work.we suffer a lot at the end of the academic year and also we miss a lot of programs like farewell, freshers to first years etc

Section B: Feedback about Institution

1. The institute takes active interest in promoting internship, student exchange, field visit opportunities for students.







2. The teaching and mentoring process in the institutio