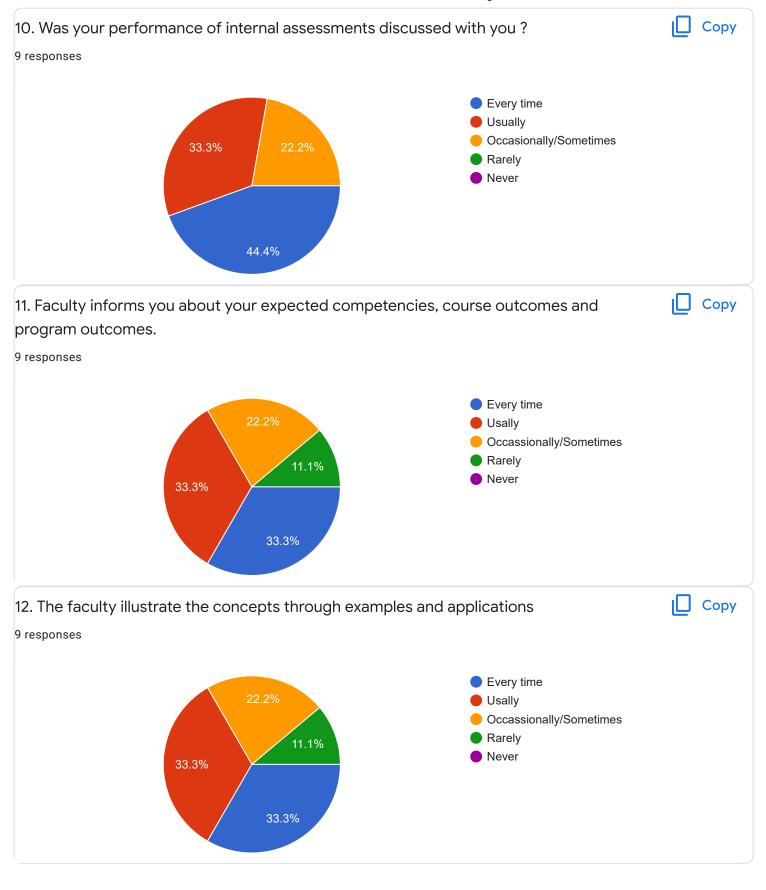

|
| 9538121455                             |  |
| 7899482022                             |  |
| 7090576708                             |  |
| 7022476933                             |  |
| 8722636284                             |  |
| 9448825612                             |  |
| 8660114635                             |  |
| Section A : Feedback on Faculty        |  |
|                                        |  |
| VI Sem BBA                             |  |
|                                        |  |
| Management Accounting - Dr. K Sailtaha |  |











Section A: Feedback on Faculty

#### VI Sem BBA

#### Management Accounting - Mr. Sathish V















### Section A: Feedback on Faculty

VI Sem BBA

### Techniques for Business Decession - II - Ms. Bhomika S U























Section A: Feedback on Faculty

#### VI Sem BBA

#### Organizational Behavior - Dr. Dileep Kumar S D















### Section A: Feedback on Faculty

VI Sem BBA

### Investment and Portfolio Management - Mr. Abishek S























Suggestions/Remarks-

If any Suggestions/Remarks-

5 responses

9 responses

No

Before exam please cover syllabus

we(student) lost interest in studies due to lectures busy with their NAAC work.we suffer a lot at the end of the academic year and also we miss a lot of programs like farewell, freshers to first years etc

Section B: Feedback about Institution

1. The institute takes active interest in promoting internship, student exchange, field visit opportunities for students.







2. The teaching and mentoring process in the institution facili