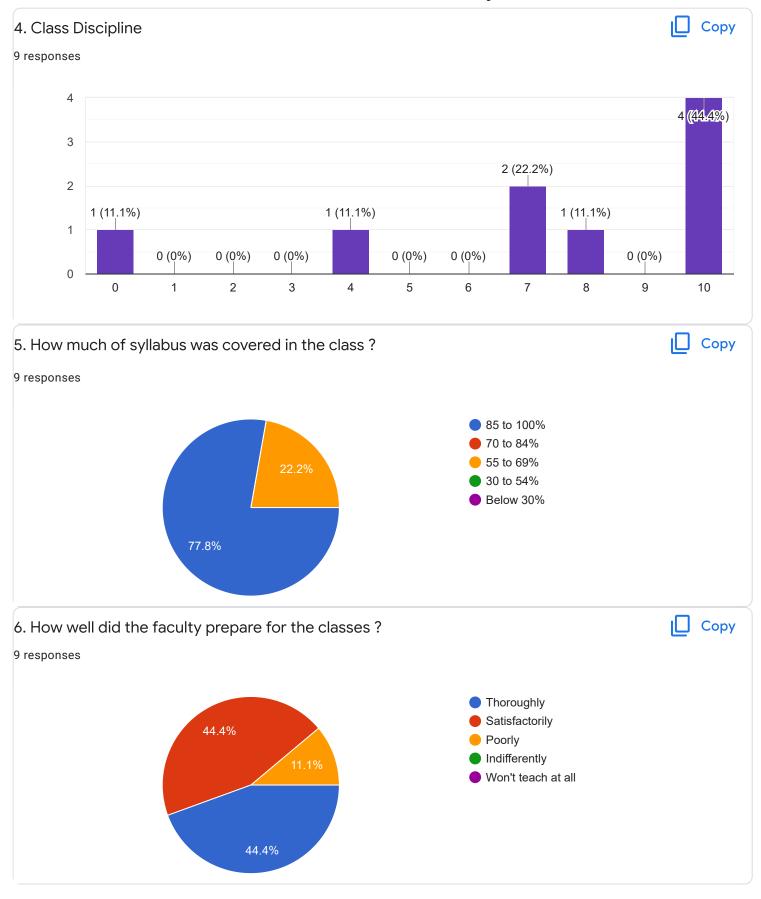

### Investment and Portfolio Management - Mr. Abishek S

Suggestions/Remarks-

If any Suggestions/Remarks-

5 responses

9 responses

No

Before exam please cover syllabus

we(student) lost interest in studies due to lectures busy with their NAAC work.we suffer a lot at the end of the academic year and also we miss a lot of programs like farewell, freshers to first years etc