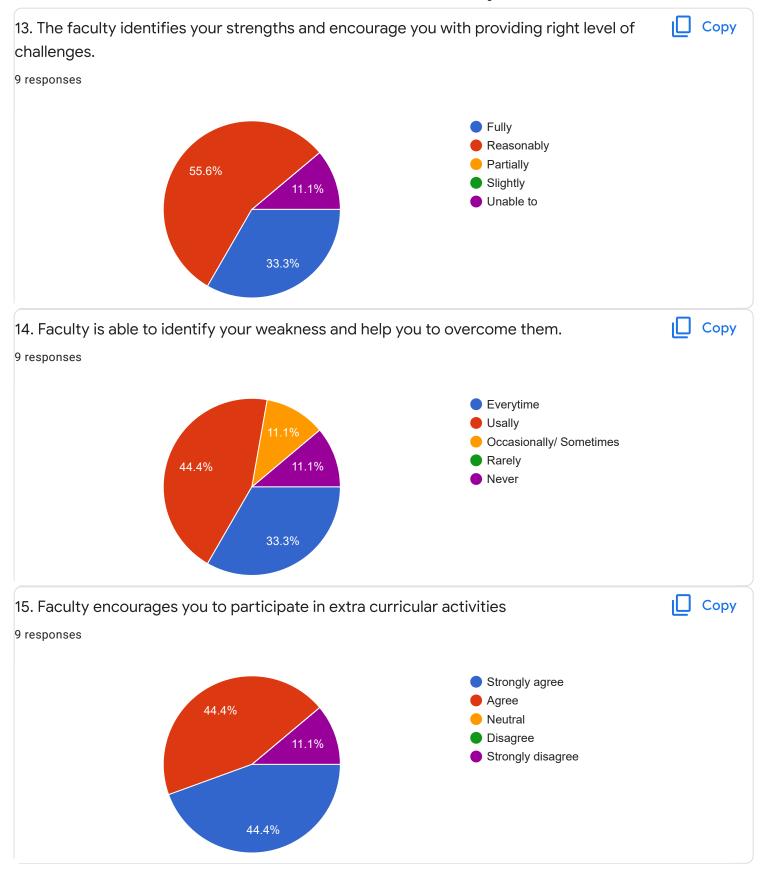

### Section A: Feedback on Faculty

VI Sem BBA

### Investment and Portfolio Management - Mr. Abishek S

Suggestions/Remarks-

If any Suggestions/Remarks-

5 responses

9 responses

No

Before exam please cover syllabus

we(student) lost interest in studies due to lectures busy with their NAAC work.we suffer a lot at the end of the academic year and also we miss a lot of programs like farewell, freshers to first years etc