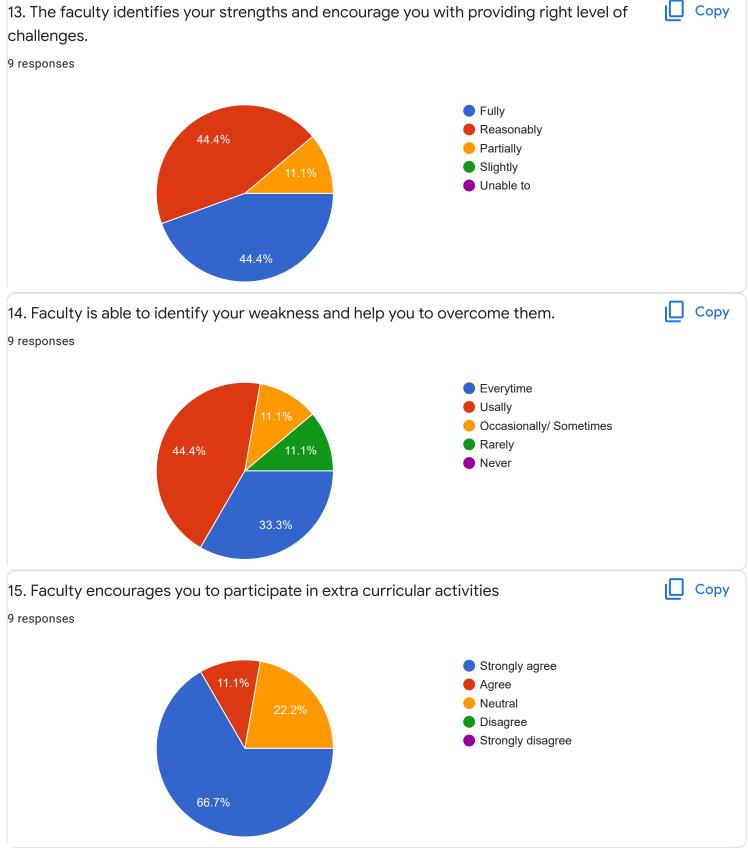

|  |
|----------------------------------------|--|
| Enter your Mobile Number               |  |
| 9 responses                            |  |
| 8861330651                             |  |
| 7259197422                             |  |
| 9538121455                             |  |
| 7899482022                             |  |
| 7090576708                             |  |
| 7022476933                             |  |
| 8722636284                             |  |
| 9448825612                             |  |
| 8660114635                             |  |
| Section A : Feedback on Faculty        |  |
|                                        |  |
| VI Sem BBA                             |  |
|                                        |  |
| Management Accounting - Dr. K Sailtaha |  |











Section A: Feedback on Faculty

#### VI Sem BBA

#### Management Accounting - Mr. Sathish V















### Section A: Feedback on Faculty

VI Sem BBA

### Techniques for Business Decession - II - Ms. Bhomika S U























Section A: Feedback on Faculty

#### VI Sem BBA

#### Organizational Behavior - Dr. Dileep Kumar S D















### Section A: Feedback on Faculty

VI Sem BBA

### Investment and Portfolio Management - Mr. Abishek S























Suggestions/Remarks-

If any Suggestions/Remarks-

5 responses

9 responses

No

Before exam please cover syllabus

we(student) lost interest in studies due to lectures busy with their NAAC work.we suffer a lot at the end of the academic year and also we miss a lot of programs like farewell, freshers to first years