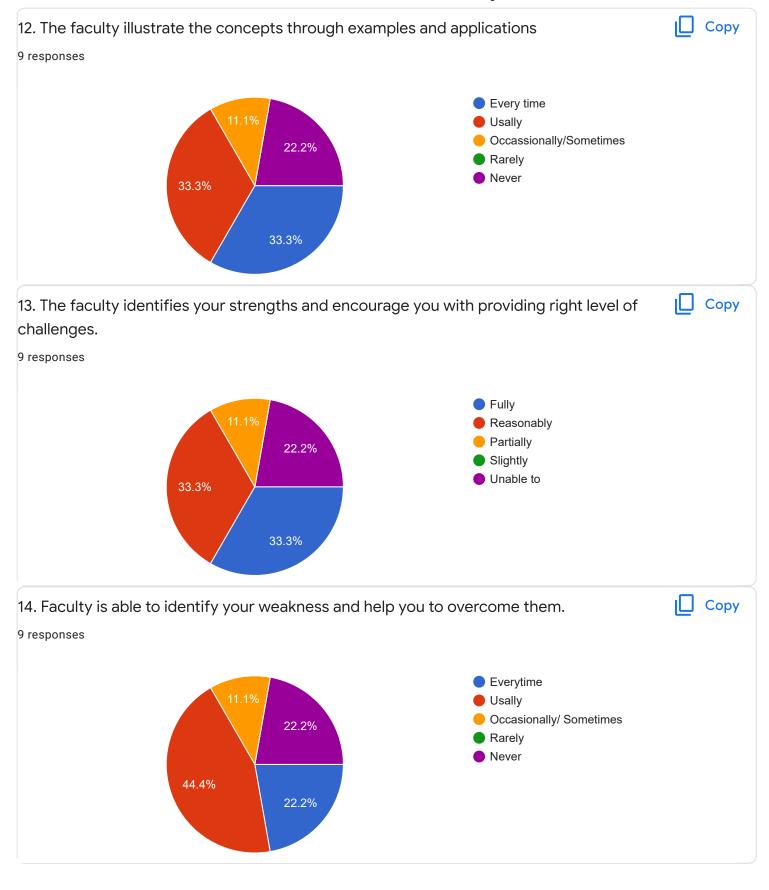

|  |
| 7022476933                             |  |
| 8722636284                             |  |
| 9448825612                             |  |
| 8660114635                             |  |
| Section A : Feedback on Faculty        |  |
|                                        |  |
| VI Sem BBA                             |  |
|                                        |  |
| Management Accounting - Dr. K Sailtaha |  |











Section A: Feedback on Faculty

#### VI Sem BBA

#### Management Accounting - Mr. Sathish V















### Section A: Feedback on Faculty

VI Sem BBA

### Techniques for Business Decession - II - Ms. Bhomika S U























Section A: Feedback on Faculty

#### VI Sem BBA

#### Organizational Behavior - Dr. Dileep Kumar S D















### Section A: Feedback on Faculty

VI Sem BBA

### Investment and Portfolio Management - Mr. Abishek S























Suggestions/Remarks-

If any Suggestions/Remarks-

5 responses

9 responses

No

Before exam please cover syllabus

we(student) lost interest in studies due to lectures busy with their NAAC work.we suffer a lot at the end of the academic year and also we miss a lot of programs like farewell, freshers to first years etc

Section B: Feedback about Institution

1. The institute takes active interest in promoting internship, student exchange, field visit opportunities for students.







2. The teaching and mentoring process in the institution facilitates you in cognitive, social and emotional growth.













10. Give three observation/suggestions to improve