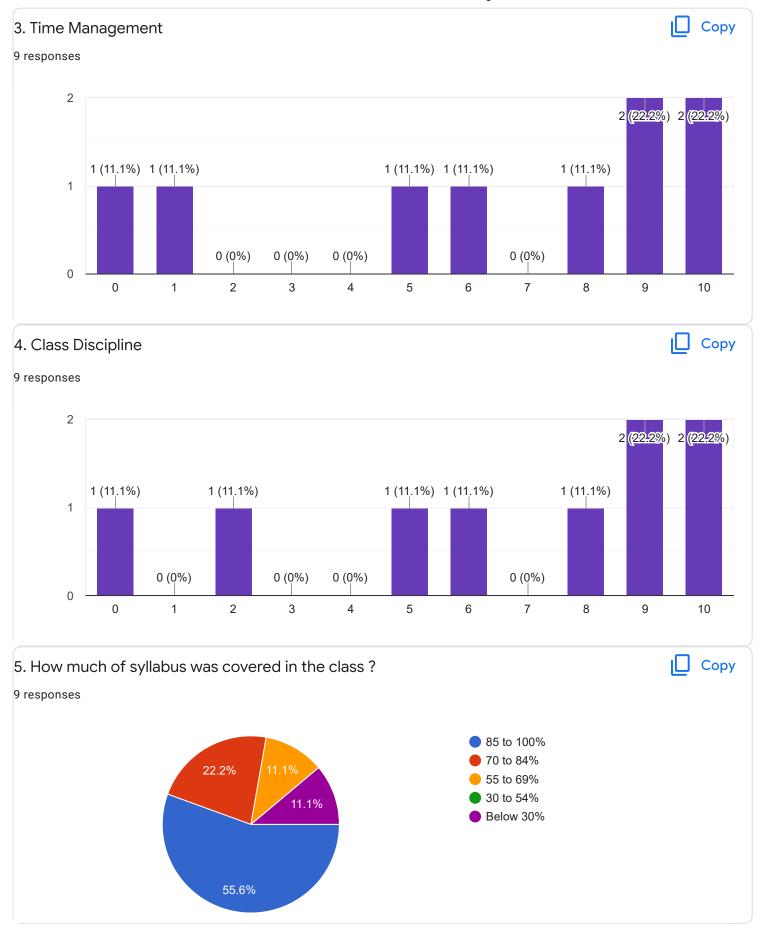

|  |
| 7022476933                             |  |
| 8722636284                             |  |
| 9448825612                             |  |
| 8660114635                             |  |
| Section A : Feedback on Faculty        |  |
|                                        |  |
| VI Sem BBA                             |  |
|                                        |  |
| Management Accounting - Dr. K Sailtaha |  |











Section A: Feedback on Faculty

#### VI Sem BBA

#### Management Accounting - Mr. Sathish V















### Section A: Feedback on Faculty

VI Sem BBA

### Techniques for Business Decession - II - Ms. Bhomika S U























Section A: Feedback on Faculty

#### VI Sem BBA

#### Organizational Behavior - Dr. Dileep Kumar S D















### Section A: Feedback on Faculty

VI Sem BBA

### Investment and Portfolio Management - Mr. Abishek S























Suggestions/Remarks-

If any Suggestions/Remarks-

5 responses

9 responses

No

Before exam please cover syllabus

we(student) lost interest in studies due to lectures busy with their NAAC work.we suffer a lot at the end of the academic year and also we miss a lot of programs like farewell, freshers to first years etc

Section B: Feedback about Institution

1. The institute takes active interest in promoting internship, student exchange, field visit opportunities for students.







2. The teaching and mentoring process in the institution facilitates you in cognitive, social and emotional growth.













10. Give three observation/suggestions to im