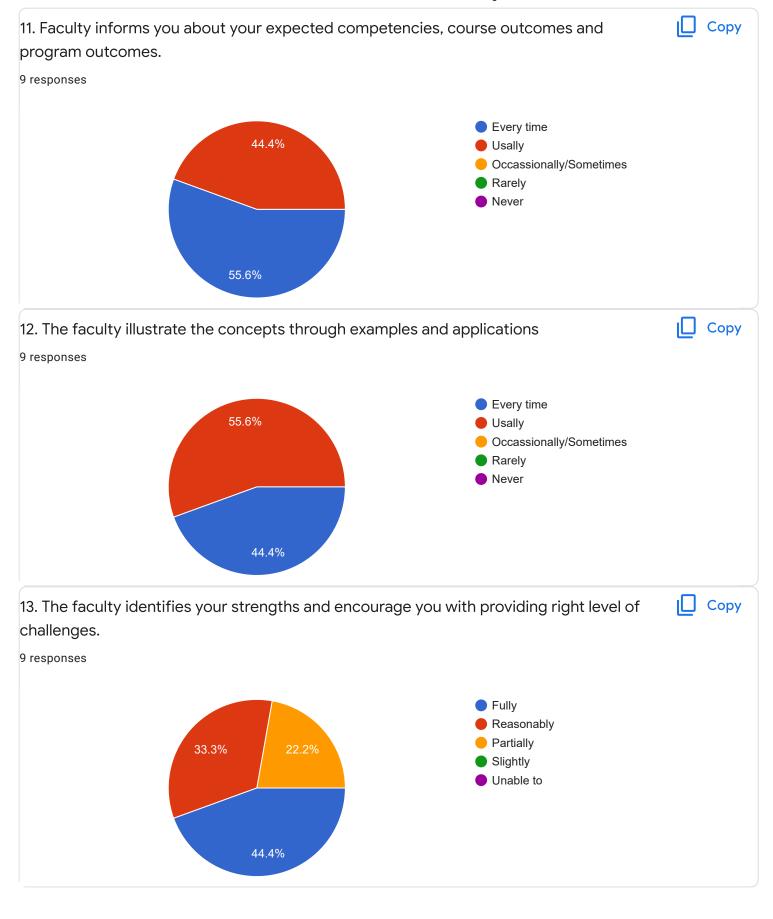

|  |
| 9538121455                             |  |
| 7899482022                             |  |
| 7090576708                             |  |
| 7022476933                             |  |
| 8722636284                             |  |
| 9448825612                             |  |
| 8660114635                             |  |
| Section A : Feedback on Faculty        |  |
|                                        |  |
| VI Sem BBA                             |  |
|                                        |  |
| Management Accounting - Dr. K Sailtaha |  |











Section A: Feedback on Faculty

#### VI Sem BBA

#### Management Accounting - Mr. Sathish V















### Section A: Feedback on Faculty

VI Sem BBA

### Techniques for Business Decession - II - Ms. Bhomika S U























Section A: Feedback on Faculty

#### VI Sem BBA

#### Organizational Behavior - Dr. Dileep Kumar S D















### Section A: Feedback on Faculty

VI Sem BBA

### Investment and Portfolio Management - Mr. Abishek S























Suggestions/Remarks-

If any Suggestions/Remarks-

5 responses

9 responses

No

Before exam please cover syllabus

we(student) lost interest in studies due to lectures busy with their NAAC work.we suffer a lot at the end of the academic year and also we miss a lot of programs like farewell, freshers to first years etc

Section B: Feedback about Institution

1. The institute takes active interest in promoting internship, student exchange, field visit opportunities for students.







2. The teaching and mentoring process in the institut