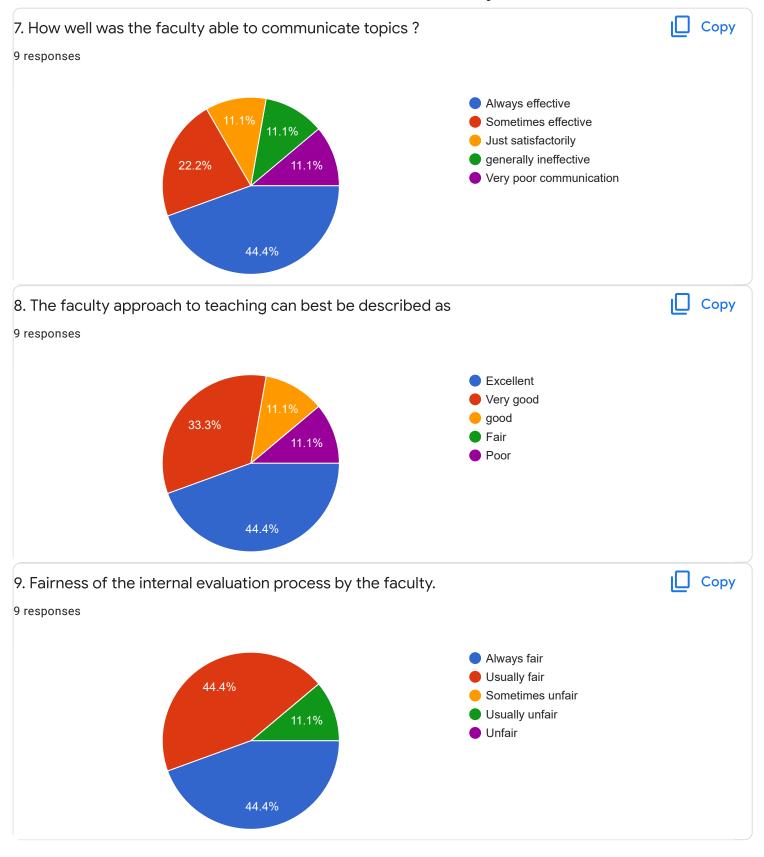

|
| 9538121455                             |  |
| 7899482022                             |  |
| 7090576708                             |  |
| 7022476933                             |  |
| 8722636284                             |  |
| 9448825612                             |  |
| 8660114635                             |  |
| Section A : Feedback on Faculty        |  |
|                                        |  |
| VI Sem BBA                             |  |
|                                        |  |
| Management Accounting - Dr. K Sailtaha |  |











Section A: Feedback on Faculty

#### VI Sem BBA

#### Management Accounting - Mr. Sathish V















### Section A: Feedback on Faculty

VI Sem BBA

### Techniques for Business Decession - II - Ms. Bhomika S U























Section A: Feedback on Faculty

#### VI Sem BBA

#### Organizational Behavior - Dr. Dileep Kumar S D















### Section A: Feedback on Faculty

VI Sem BBA

### Investment and Portfolio Management - Mr. Abishek S























Suggestions/Remarks-

If any Suggestions/Remarks-

5 responses

9 responses

No

Before exam please cover syllabus

we(student) lost interest in studies due to lectures busy with their NAAC work.we suffer a lot at the end of the academic year and also we miss a lot of programs like farewell, freshers to first years etc

Section B: Feedback about Institution

1. The institute takes active interest in promoting internship, student exchange, field visit opportunities for students.







2. The teaching and mentoring process in the institution faci