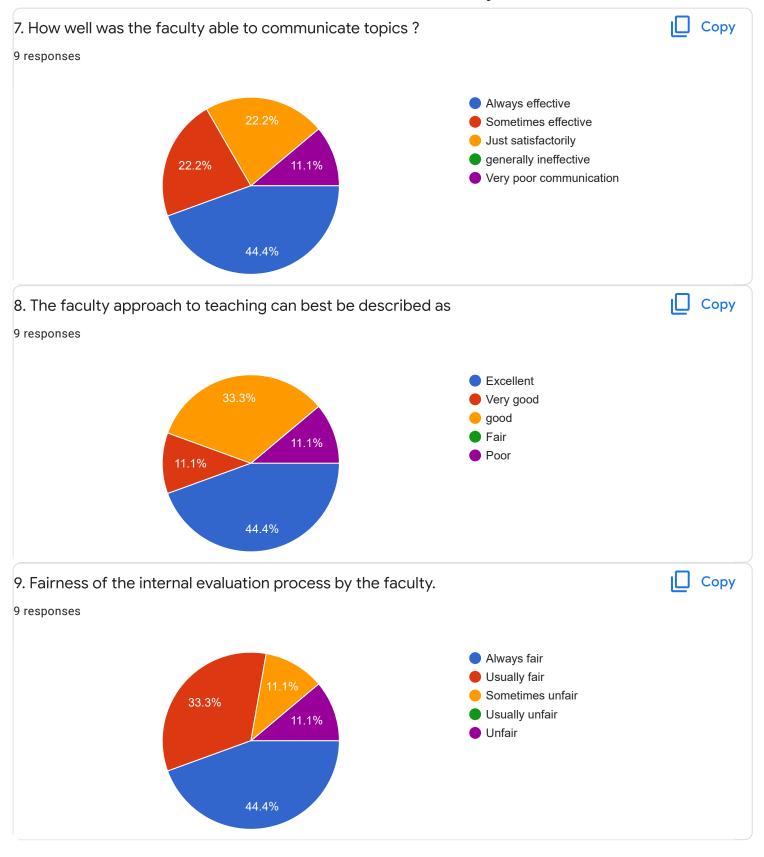

### Section A: Feedback on Faculty

VI Sem BBA

### Investment and Portfolio Management - Mr. Abishek S

Suggestions/Remarks-

If any Suggestions/Remarks-

5 responses

9 responses

No

Before exam please cover syllabus

we(student) lost interest in studies due to lectures busy with their NAAC work.we suffer a lot at the end of the academic year and also we miss a lot of programs like farewell, freshers to first years etc