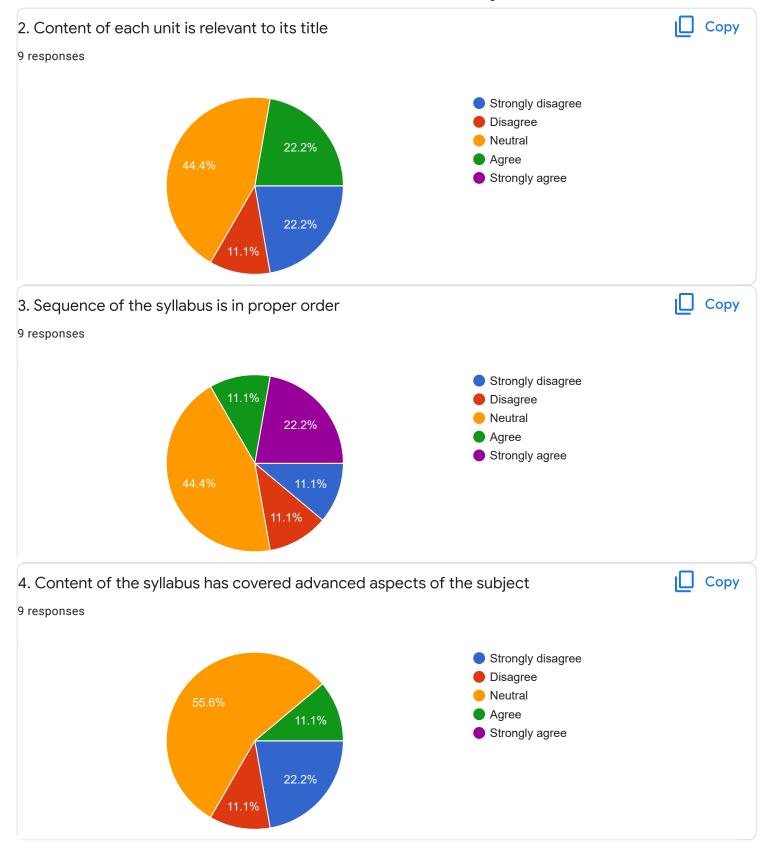

Section C: Feedback on Curriculum

| 13. Any suggestions        |
|----------------------------|
| 3 responses                |
|                            |
| No                         |
| Condo ethic day in college |
|                            |