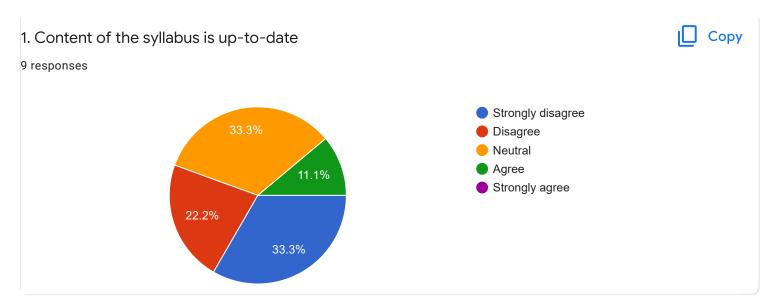

Section C: Feedback on Curriculum

| 13. Any suggestions        |
|----------------------------|
| 3 responses                |
|                            |
| No                         |
| Condo ethic day in college |
|                            |