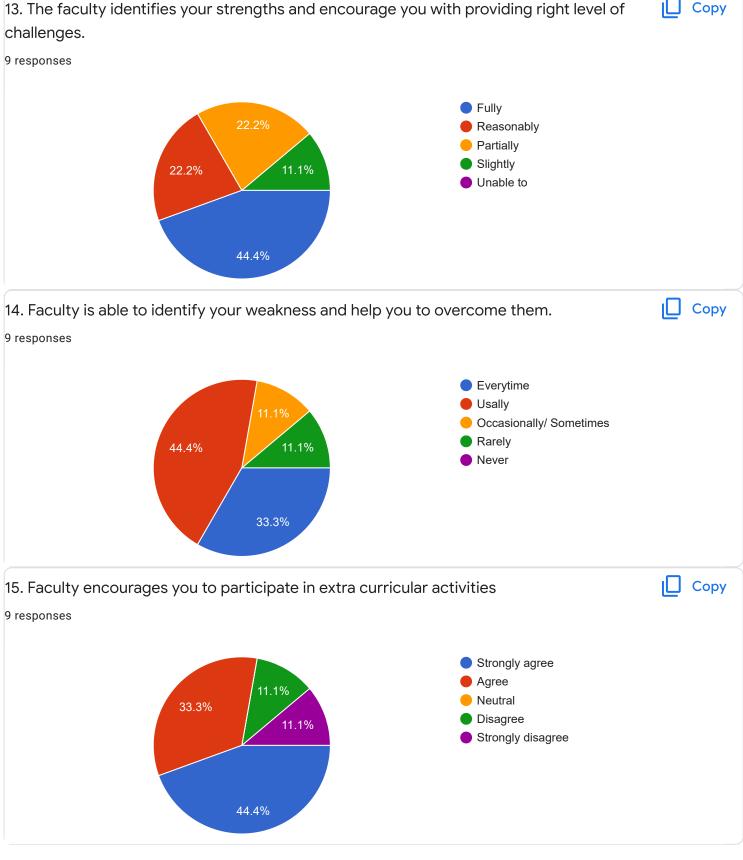

| 9538121455                             |  |
| 7899482022                             |  |
| 7090576708                             |  |
| 7022476933                             |  |
| 8722636284                             |  |
| 9448825612                             |  |
| 8660114635                             |  |
| Section A : Feedback on Faculty        |  |
|                                        |  |
| VI Sem BBA                             |  |
|                                        |  |
| Management Accounting - Dr. K Sailtaha |  |











Section A: Feedback on Faculty

#### VI Sem BBA

#### Management Accounting - Mr. Sathish V















### Section A: Feedback on Faculty

VI Sem BBA

### Techniques for Business Decession - II - Ms. Bhomika S U























Section A: Feedback on Faculty

#### VI Sem BBA

#### Organizational Behavior - Dr. Dileep Kumar S D















### Section A: Feedback on Faculty

VI Sem BBA

### Investment and Portfolio Management - Mr. Abishek S























Suggestions/Remarks-

If any Suggestions/Remarks-

5 responses

9 responses

No

Before exam please cover syllabus

we(student) lost interest in studies due to lectures busy with their NAAC work.we suffer a lot at the end of the academic year and also we miss a lot of programs like farewell, freshers to first years etc

Section B: Feedback about Institution

1. The institute takes active interest in promoting internship, student exchange, field visit opportunities for students.







2. The teaching and mentoring process in the institution facilita