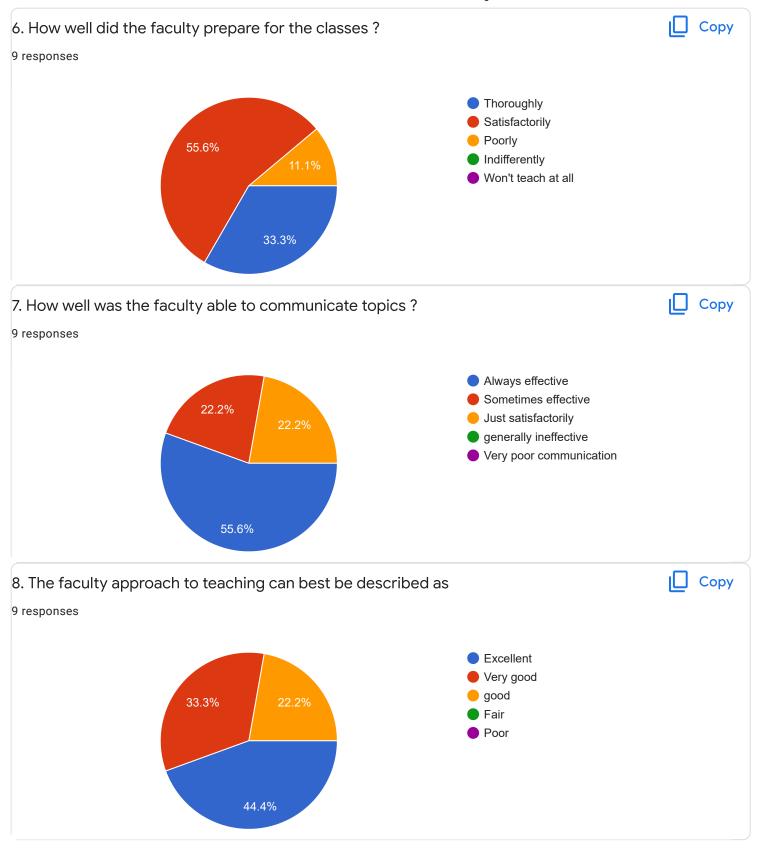

| 9 responses                            |  |
| 8861330651                             |  |
| 7259197422                             |  |
| 9538121455                             |  |
| 7899482022                             |  |
| 7090576708                             |  |
| 7022476933                             |  |
| 8722636284                             |  |
| 9448825612                             |  |
| 8660114635                             |  |
| Section A : Feedback on Faculty        |  |
|                                        |  |
| VI Sem BBA                             |  |
|                                        |  |
| Management Accounting - Dr. K Sailtaha |  |











Section A: Feedback on Faculty

#### VI Sem BBA

#### Management Accounting - Mr. Sathish V















### Section A: Feedback on Faculty

VI Sem BBA

### Techniques for Business Decession - II - Ms. Bhomika S U























Section A: Feedback on Faculty

#### VI Sem BBA

#### Organizational Behavior - Dr. Dileep Kumar S D















### Section A: Feedback on Faculty

VI Sem BBA

### Investment and Portfolio Management - Mr. Abishek S























Suggestions/Remarks-

If any Suggestions/Remarks-

5 responses

9 responses

No

Before exam please cover syllabus

we(student) lost interest in studies due to lectures busy with their NAAC work.we suffer a lot at the end of the academic year and also we miss a lot of programs like farewell, freshers to first years etc

Section B: Feedback about Institution

1. The institute takes active interest in promoting inte