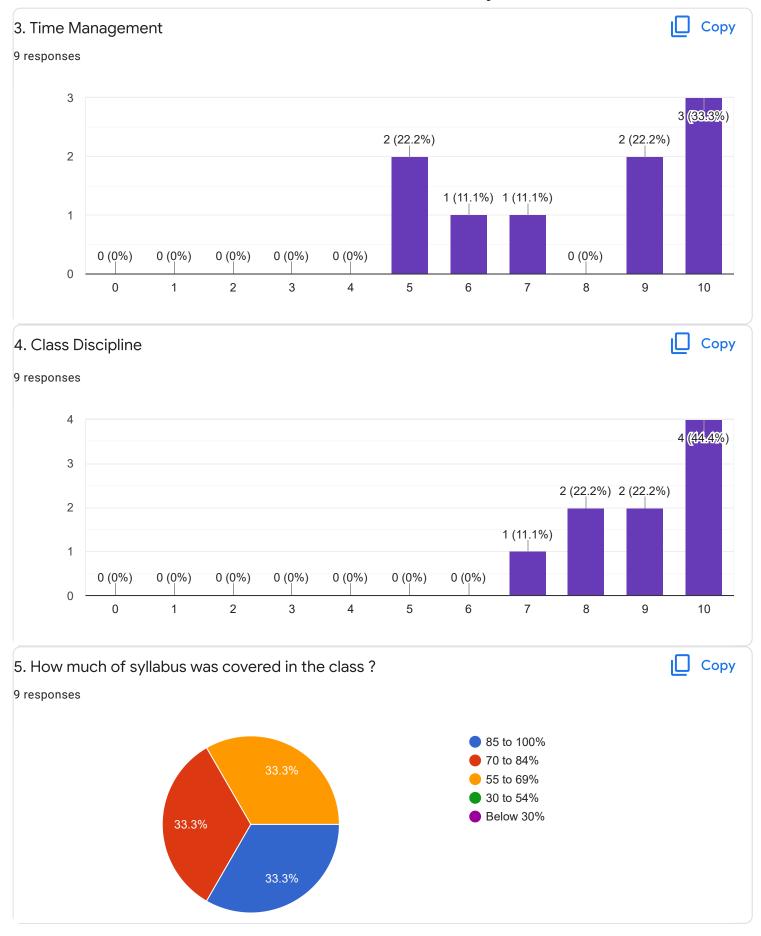

|
| 9 responses                            |  |
| 8861330651                             |  |
| 7259197422                             |  |
| 9538121455                             |  |
| 7899482022                             |  |
| 7090576708                             |  |
| 7022476933                             |  |
| 8722636284                             |  |
| 9448825612                             |  |
| 8660114635                             |  |
| Section A : Feedback on Faculty        |  |
|                                        |  |
| VI Sem BBA                             |  |
|                                        |  |
| Management Accounting - Dr. K Sailtaha |  |











Section A: Feedback on Faculty

#### VI Sem BBA

#### Management Accounting - Mr. Sathish V















### Section A: Feedback on Faculty

VI Sem BBA

### Techniques for Business Decession - II - Ms. Bhomika S U























Section A: Feedback on Faculty

#### VI Sem BBA

#### Organizational Behavior - Dr. Dileep Kumar S D















### Section A: Feedback on Faculty

VI Sem BBA

### Investment and Portfolio Management - Mr. Abishek S























Suggestions/Remarks-

If any Suggestions/Remarks-

5 responses

9 responses

No

Before exam please cover syllabus

we(student) lost interest in studies due to lectures busy with their NAAC work.we suffer a lot at the end of the academic year and also we miss a lot of programs like farewell, freshers to first years etc

Section B: Feedback about Institution

1. The institute takes active interest in promoting in