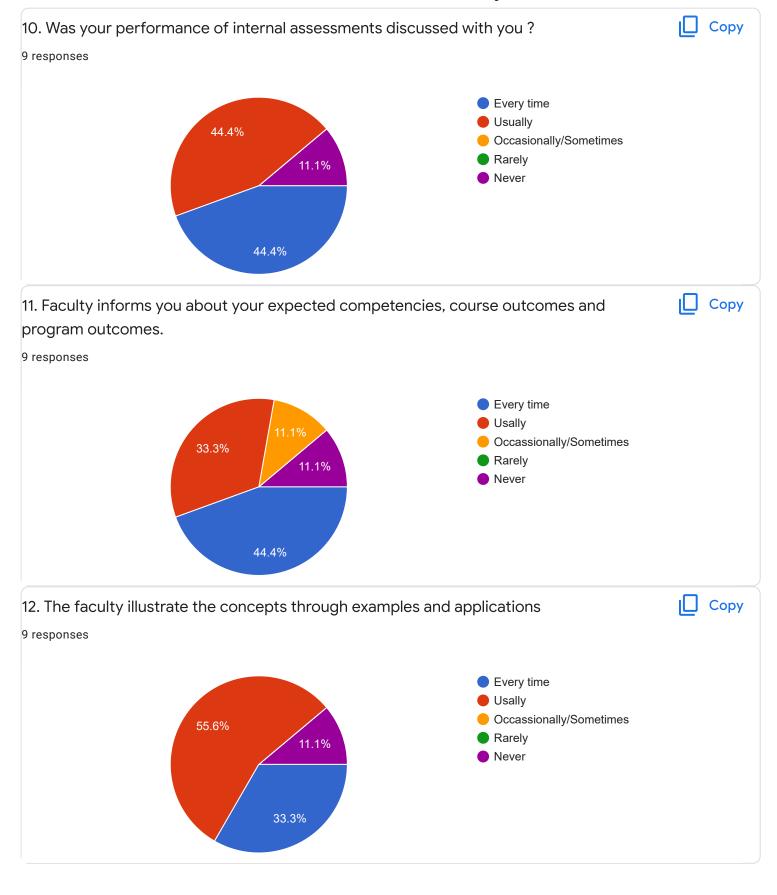

### Section A: Feedback on Faculty

VI Sem BBA

### Investment and Portfolio Management - Mr. Abishek S

Suggestions/Remarks-

If any Suggestions/Remarks-

5 responses

9 responses

No

Before exam please cover syllabus

we(student) lost interest in studies due to lectures busy with their NAAC work.we suffer a lot at the end of the academic year and also we miss a lot of programs like farewell, freshers to first years etc