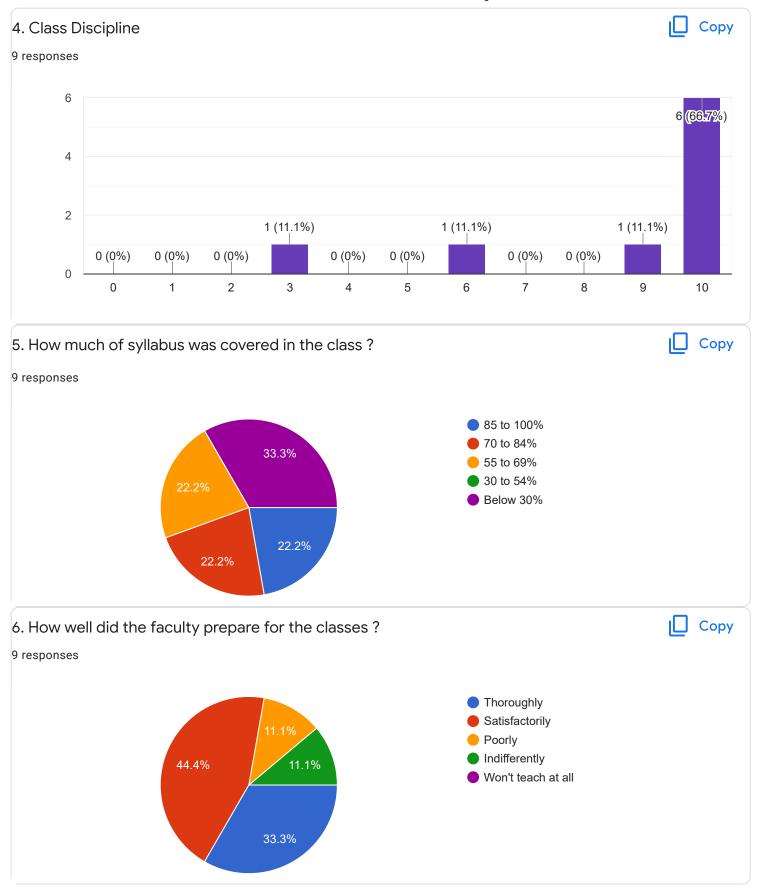

### Techniques for Business Decession - II - Ms. Bhomika S U

Section A: Feedback on Faculty