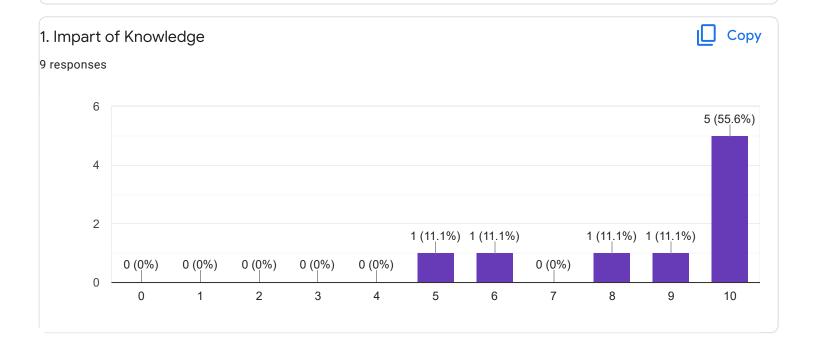

|  |
| 9538121455                             |  |
| 7899482022                             |  |
| 7090576708                             |  |
| 7022476933                             |  |
| 8722636284                             |  |
| 9448825612                             |  |
| 8660114635                             |  |
| Section A : Feedback on Faculty        |  |
|                                        |  |
| VI Sem BBA                             |  |
|                                        |  |
| Management Accounting - Dr. K Sailtaha |  |











Section A: Feedback on Faculty

#### VI Sem BBA

#### Management Accounting - Mr. Sathish V















### Section A: Feedback on Faculty

VI Sem BBA

### Techniques for Business Decession - II - Ms. Bhomika S U























Section A: Feedback on Faculty

#### VI Sem BBA

#### Organizational Behavior - Dr. Dileep Kumar S D















### Section A: Feedback on Faculty

VI Sem BBA

### Investment and Portfolio Management - Mr. Abishek S























Suggestions/Remarks-

If any Suggestions/Remarks-

5 responses

9 responses

No

Before exam please cover syllabus

we(student) lost interest in studies due to lectures busy with their NAAC work.we suffer a lot at the end of the academic year and also we miss a lot of programs like farewell, freshers to first years etc

Section B: Feedback about Institution

1. The institute takes active interest in promoting internship, student exchange, field visit opportunities for students.







2. The teaching and mentoring process in the