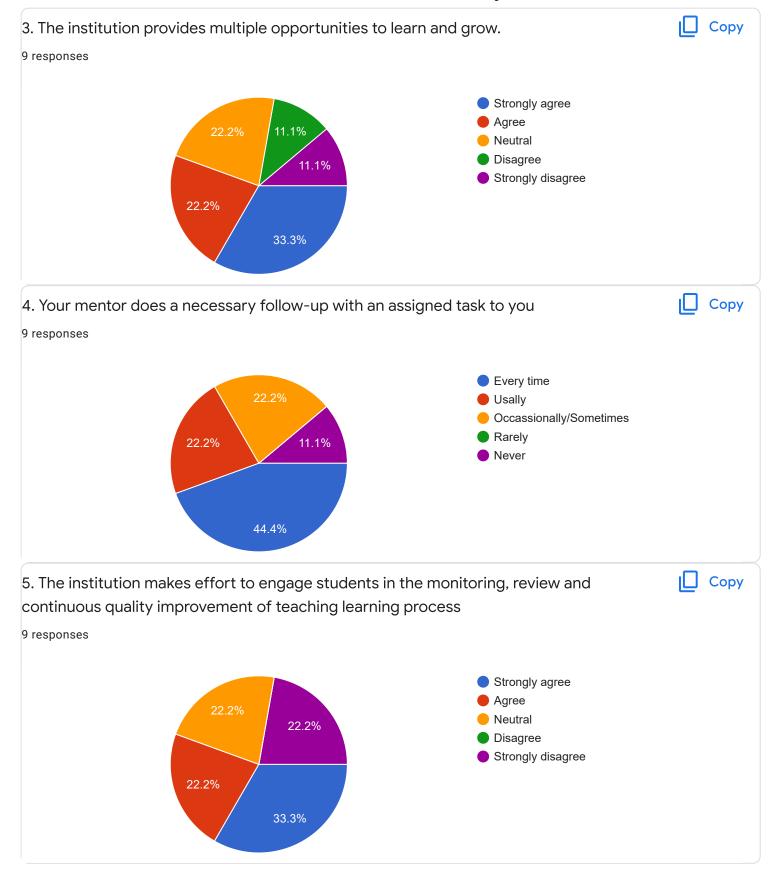

Section B: Feedback about Institution

1. The institute takes active interest in promoting internship, student exchange, field visit opportunities for students.

2. The teaching and mentoring process in the institution facilitates you in cognitive, social and emotional growth.