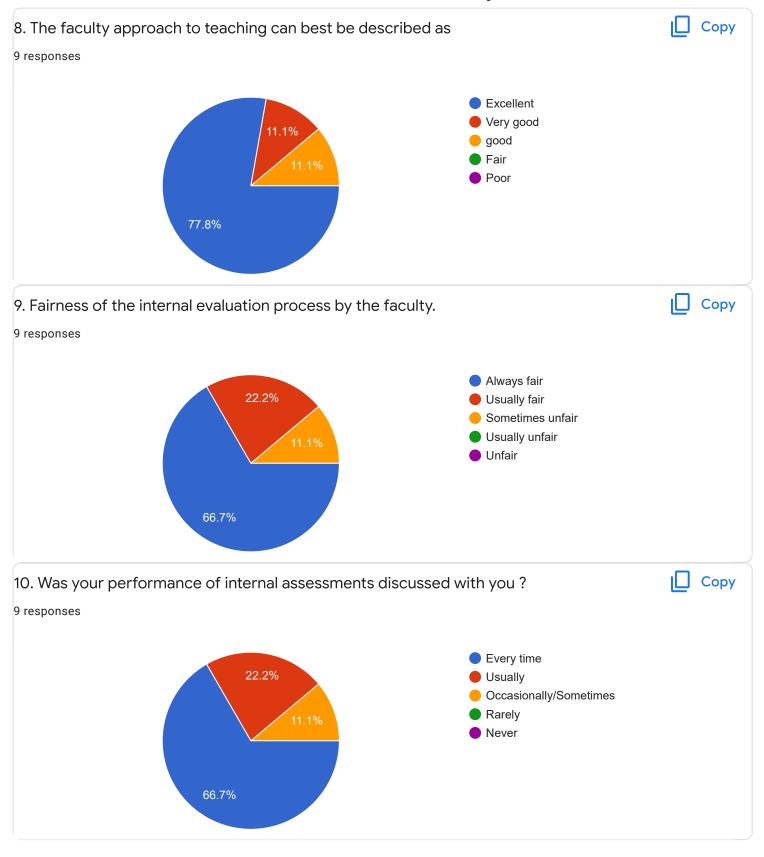

| 9448825612                             |  |
| 8660114635                             |  |
| Section A : Feedback on Faculty        |  |
|                                        |  |
| VI Sem BBA                             |  |
|                                        |  |
| Management Accounting - Dr. K Sailtaha |  |











Section A: Feedback on Faculty

#### VI Sem BBA

#### Management Accounting - Mr. Sathish V















### Section A: Feedback on Faculty

VI Sem BBA

### Techniques for Business Decession - II - Ms. Bhomika S U























Section A: Feedback on Faculty

#### VI Sem BBA

#### Organizational Behavior - Dr. Dileep Kumar S D















### Section A: Feedback on Faculty

VI Sem BBA

### Investment and Portfolio Management - Mr. Abishek S























Suggestions/Remarks-

If any Suggestions/Remarks-

5 responses

9 responses

No

Before exam please cover syllabus

we(student) lost interest in studies due to lectures busy with their NAAC work.we suffer a lot at the end of the academic year and also we miss a lot of programs like farewell, freshers to first years etc

Section B: Feedback about Institution

1. The institute takes active interest in promoting internship, student exchange, field visit opportunities for students.







2. The teaching and mentoring process in the institution facilitates you in cognitive, social and emotional growth.













10. Give three observation/suggestions to improve the overall teaching-learning experience in the institution.

4 responses

Nothing

Very bad

improve communication