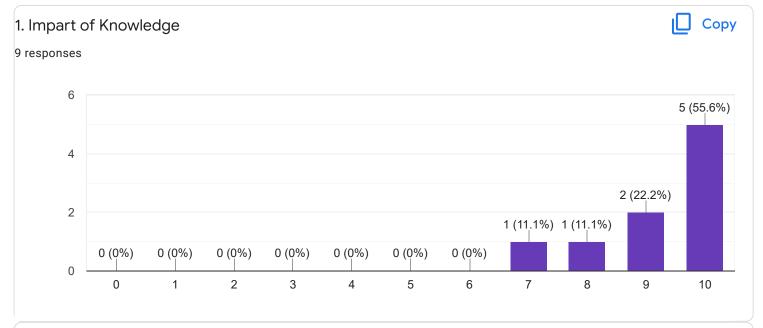

|  |
| 9 responses                            |  |
| 8861330651                             |  |
| 7259197422                             |  |
| 9538121455                             |  |
| 7899482022                             |  |
| 7090576708                             |  |
| 7022476933                             |  |
| 8722636284                             |  |
| 9448825612                             |  |
| 8660114635                             |  |
| Section A : Feedback on Faculty        |  |
|                                        |  |
| VI Sem BBA                             |  |
|                                        |  |
| Management Accounting - Dr. K Sailtaha |  |











Section A: Feedback on Faculty

#### VI Sem BBA

#### Management Accounting - Mr. Sathish V















### Section A: Feedback on Faculty

VI Sem BBA

### Techniques for Business Decession - II - Ms. Bhomika S U























Section A: Feedback on Faculty

#### VI Sem BBA

#### Organizational Behavior - Dr. Dileep Kumar S D















### Section A: Feedback on Faculty

VI Sem BBA

### Investment and Portfolio Management - Mr. Abishek S























Suggestions/Remarks-

If any Suggestions/Remarks-

5 responses

9 responses

No

Before exam please cover syllabus

we(student) lost interest in studies due to lectures busy with their NAAC work.we suffer a lot at the end of the academic year and also we miss a lot of programs like farewell, freshers to first years etc

Section B: Feedback about Institution

1. The institute takes active interest in promotin