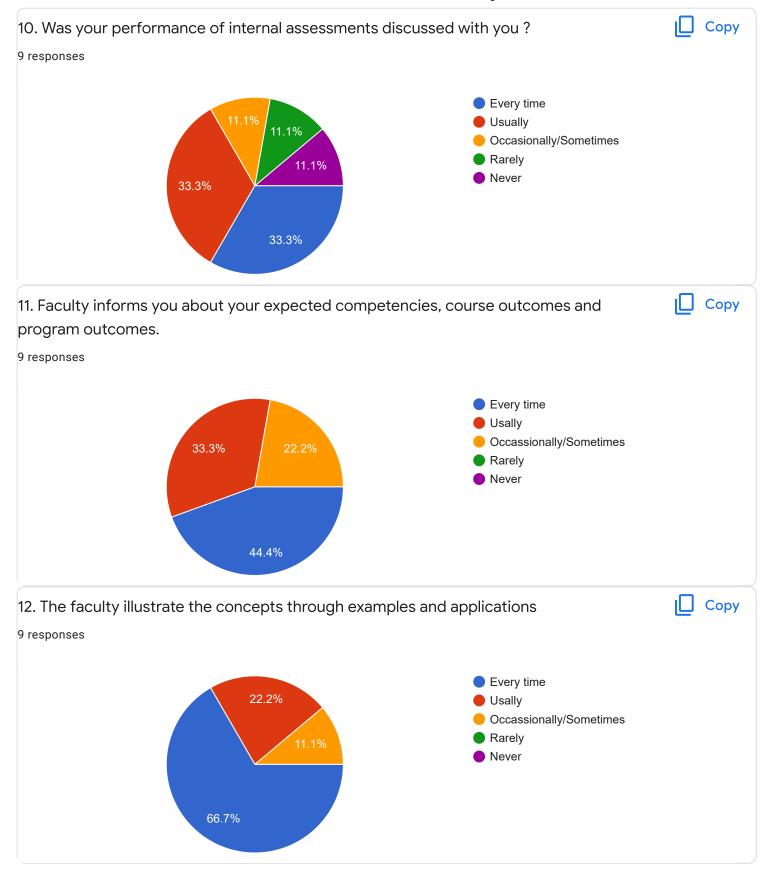

### Investment and Portfolio Management - Mr. Abishek S

Suggestions/Remarks-

If any Suggestions/Remarks-

5 responses

9 responses

No

Before exam please cover syllabus

we(student) lost interest in studies due to lectures busy with their NAAC work.we suffer a lot at the end of the academic year and also we miss a lot of programs like farewell, freshers to first years etc