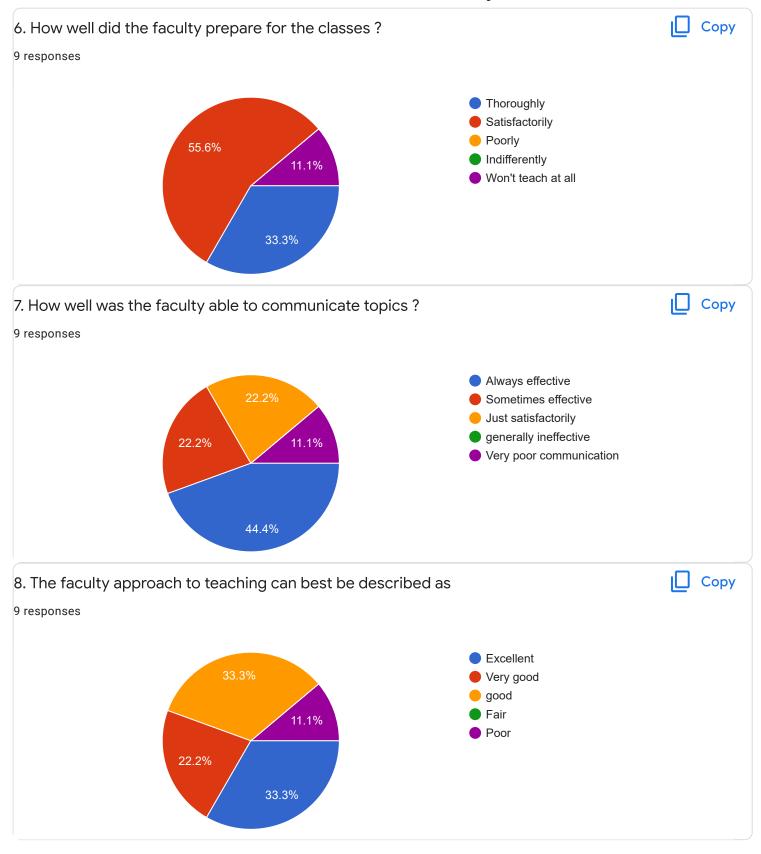

|  |
| 7022476933                             |  |
| 8722636284                             |  |
| 9448825612                             |  |
| 8660114635                             |  |
| Section A : Feedback on Faculty        |  |
|                                        |  |
| VI Sem BBA                             |  |
|                                        |  |
| Management Accounting - Dr. K Sailtaha |  |











Section A: Feedback on Faculty

#### VI Sem BBA

#### Management Accounting - Mr. Sathish V















### Section A: Feedback on Faculty

VI Sem BBA

### Techniques for Business Decession - II - Ms. Bhomika S U























Section A: Feedback on Faculty

#### VI Sem BBA

#### Organizational Behavior - Dr. Dileep Kumar S D















### Section A: Feedback on Faculty

VI Sem BBA

### Investment and Portfolio Management - Mr. Abishek S























Suggestions/Remarks-

If any Suggestions/Remarks-

5 responses

9 responses

No

Before exam please cover syllabus

we(student) lost interest in studies due to lectures busy with their NAAC work.we suffer a lot at the end of the academic year and also we miss a lot of programs like farewell, freshers to first years etc

Section B: Feedback about Institution

1. The institute takes active interest in promoting internship, student exchange, field visit opportunities for students.







2. The teaching and mentoring process in the institution facilitates you in cognitive, social and emotional growth.













10. Give three observation/suggestions to impr