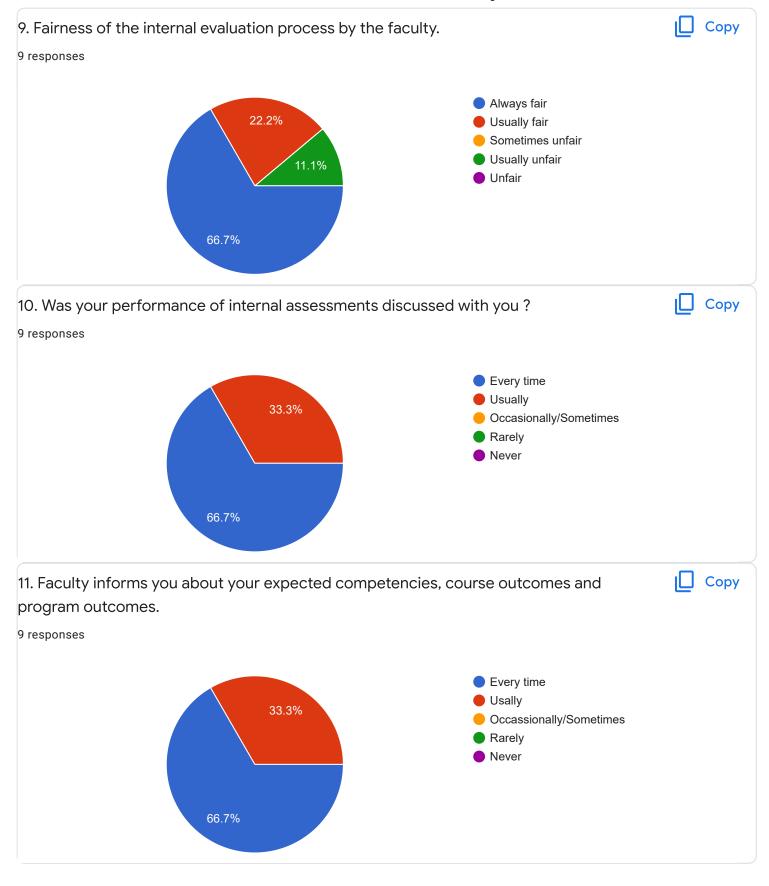

9 responses                            |  |
| 8861330651                             |  |
| 7259197422                             |  |
| 9538121455                             |  |
| 7899482022                             |  |
| 7090576708                             |  |
| 7022476933                             |  |
| 8722636284                             |  |
| 9448825612                             |  |
| 8660114635                             |  |
| Section A : Feedback on Faculty        |  |
|                                        |  |
| VI Sem BBA                             |  |
|                                        |  |
| Management Accounting - Dr. K Sailtaha |  |











Section A: Feedback on Faculty

#### VI Sem BBA

#### Management Accounting - Mr. Sathish V















### Section A: Feedback on Faculty

VI Sem BBA

### Techniques for Business Decession - II - Ms. Bhomika S U























Section A: Feedback on Faculty

#### VI Sem BBA

#### Organizational Behavior - Dr. Dileep Kumar S D















### Section A: Feedback on Faculty

VI Sem BBA

### Investment and Portfolio Management - Mr. Abishek S























Suggestions/Remarks-

If any Suggestions/Remarks-

5 responses

9 responses

No

Before exam please cover syllabus

we(student) lost interest in studies due to lectures busy with their NAAC work.we suffer a lot at the end of the academic year and also we miss a lot of programs like farewell, freshers to first years etc

Section B: Feedback about Institution

1. The institute takes active interest in promoting intern