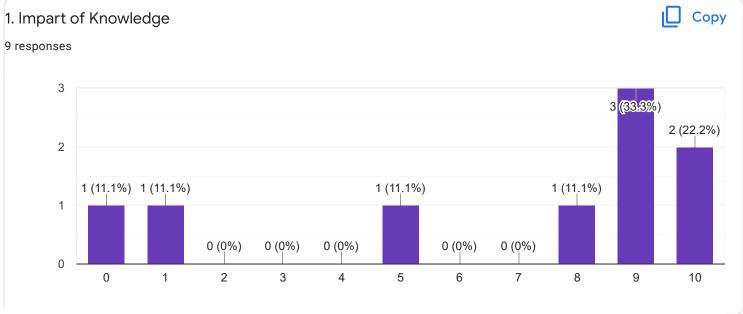

|  |
| 7022476933                             |  |
| 8722636284                             |  |
| 9448825612                             |  |
| 8660114635                             |  |
| Section A : Feedback on Faculty        |  |
|                                        |  |
| VI Sem BBA                             |  |
|                                        |  |
| Management Accounting - Dr. K Sailtaha |  |











Section A: Feedback on Faculty

#### VI Sem BBA

#### Management Accounting - Mr. Sathish V















### Section A: Feedback on Faculty

VI Sem BBA

### Techniques for Business Decession - II - Ms. Bhomika S U























Section A: Feedback on Faculty

#### VI Sem BBA

#### Organizational Behavior - Dr. Dileep Kumar S D















### Section A: Feedback on Faculty

VI Sem BBA

### Investment and Portfolio Management - Mr. Abishek S























Suggestions/Remarks-

If any Suggestions/Remarks-

5 responses

9 responses

No

Before exam please cover syllabus

we(student) lost interest in studies due to lectures busy with their NAAC work.we suffer a lot at the end of the academic year and also we miss a lot of programs like farewell, freshers to first years etc

Section B: Feedback about Institution

1. The institute takes active interest in promoting internship, student exchange, field visit opportunities for students.







2. The teaching and mentoring process in the institution facilitates you in cognitive, social and emotional growth.













10. Give three observation/suggestions t