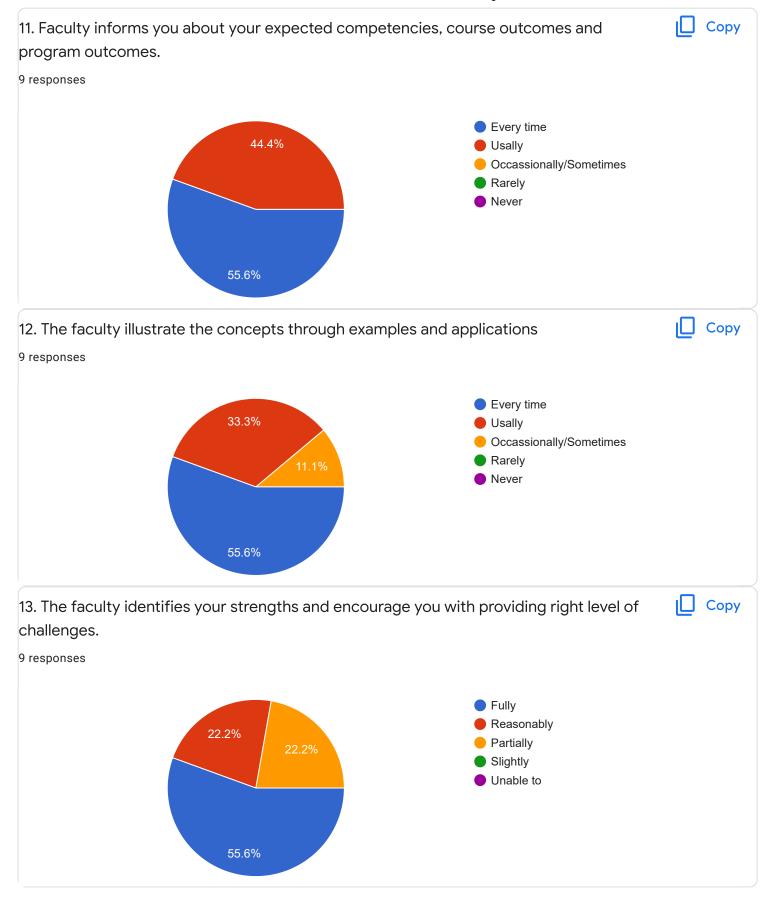

9448825612                             |  |
| 8660114635                             |  |
| Section A : Feedback on Faculty        |  |
|                                        |  |
| VI Sem BBA                             |  |
|                                        |  |
| Management Accounting - Dr. K Sailtaha |  |











Section A: Feedback on Faculty

#### VI Sem BBA

#### Management Accounting - Mr. Sathish V















### Section A: Feedback on Faculty

VI Sem BBA

### Techniques for Business Decession - II - Ms. Bhomika S U























Section A: Feedback on Faculty

#### VI Sem BBA

#### Organizational Behavior - Dr. Dileep Kumar S D















### Section A: Feedback on Faculty

VI Sem BBA

### Investment and Portfolio Management - Mr. Abishek S























Suggestions/Remarks-

If any Suggestions/Remarks-

5 responses

9 responses

No

Before exam please cover syllabus

we(student) lost interest in studies due to lectures busy with their NAAC work.we suffer a lot at the end of the academic year and also we miss a lot of programs like farewell, freshers to first years etc

Section B: Feedback about Institution

1. The institute takes active interest in promoting internship, student exchange, field visit opportunities for students.







2. The teaching and mentoring process in the institution facilitates you in cognitive, social and emotional growth.













10. Give three observation/suggestions to improve the overall teaching-learning experience in the institution.

4 responses

Nothing

Very bad

improve communication s