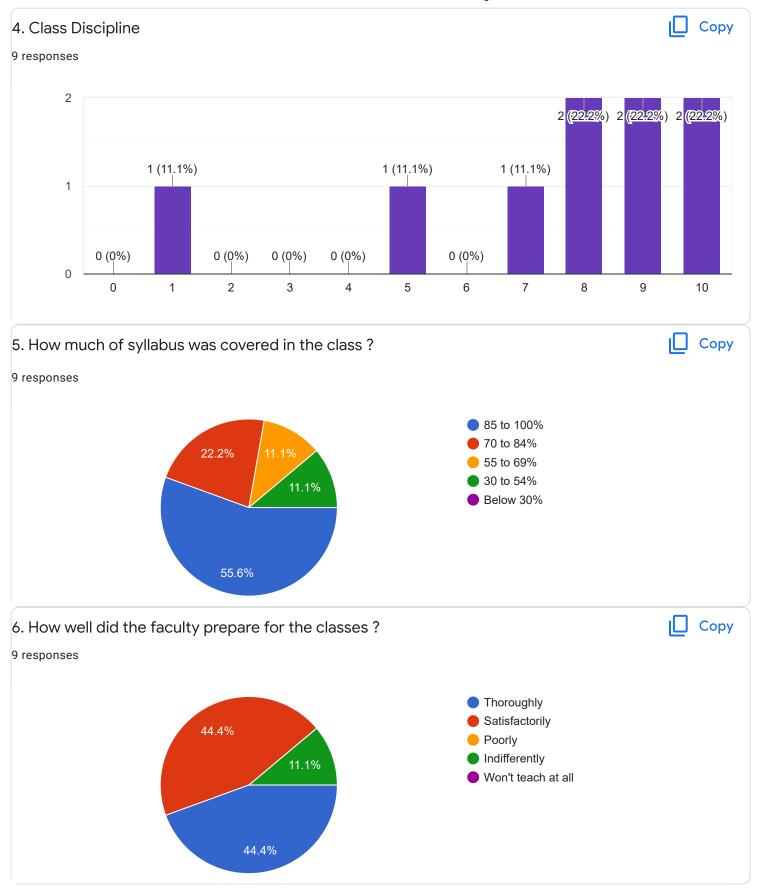

### Section A: Feedback on Faculty

VI Sem BBA

### Investment and Portfolio Management - Mr. Abishek S

Suggestions/Remarks-

If any Suggestions/Remarks-

5 responses

9 responses

No

Before exam please cover syllabus

we(student) lost interest in studies due to lectures busy with their NAAC work.we suffer a lot at the end of the academic year and also we miss a lot of programs like farewell, freshers to first years etc