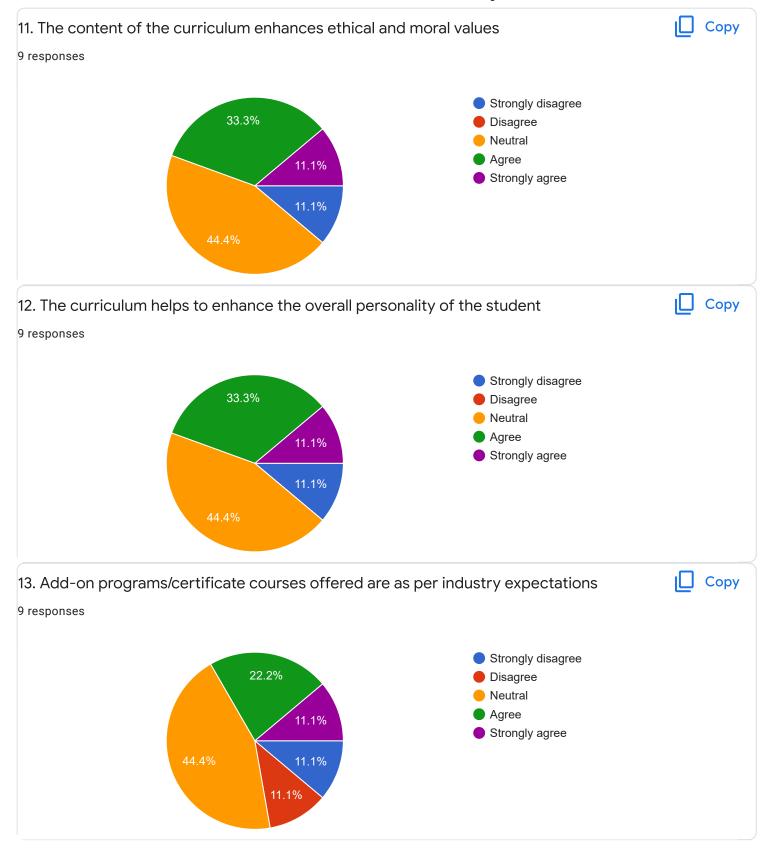

Section C: Feedback on Curriculum

| 13. Any suggestions        |
|----------------------------|
| 3 responses                |
|                            |
| No                         |
| Condo ethic day in college |
|                            |