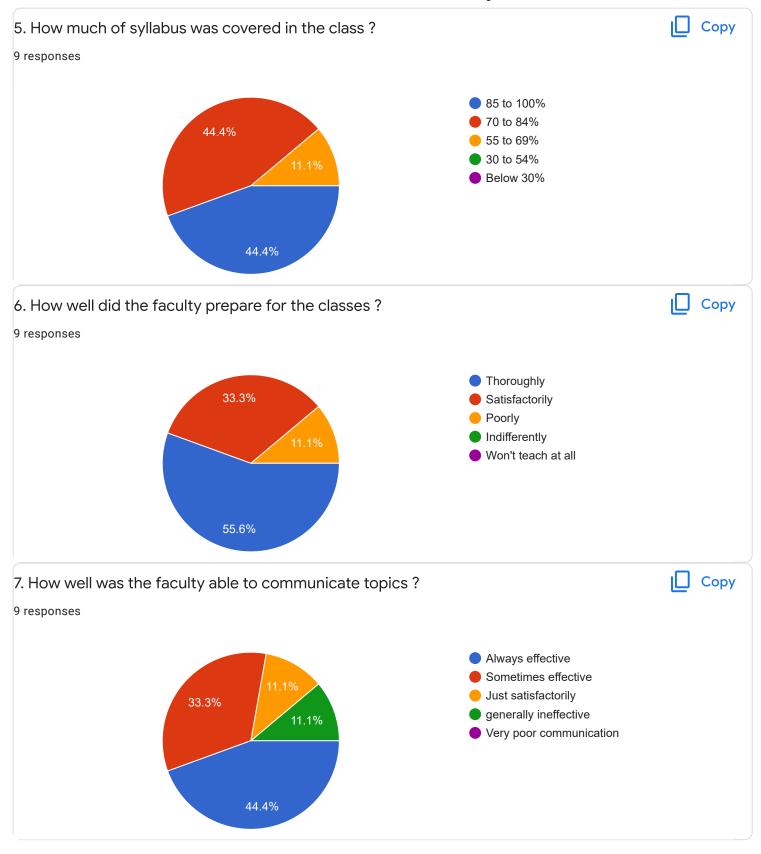

|  |
| 9538121455                             |  |
| 7899482022                             |  |
| 7090576708                             |  |
| 7022476933                             |  |
| 8722636284                             |  |
| 9448825612                             |  |
| 8660114635                             |  |
| Section A : Feedback on Faculty        |  |
|                                        |  |
| VI Sem BBA                             |  |
|                                        |  |
| Management Accounting - Dr. K Sailtaha |  |











Section A: Feedback on Faculty

#### VI Sem BBA

#### Management Accounting - Mr. Sathish V















### Section A: Feedback on Faculty

VI Sem BBA

### Techniques for Business Decession - II - Ms. Bhomika S U























Section A: Feedback on Faculty

#### VI Sem BBA

#### Organizational Behavior - Dr. Dileep Kumar S D















### Section A: Feedback on Faculty

VI Sem BBA

### Investment and Portfolio Management - Mr. Abishek S























Suggestions/Remarks-

If any Suggestions/Remarks-

5 responses

9 responses

No

Before exam please cover syllabus

we(student) lost interest in studies due to lectures busy with their NAAC work.we suffer a lot at the end of the academic year and also we miss a lot of programs like farewell, freshers to first years etc

Section B: Feedback about Institution

1. The institute takes active interest in promoting internship, student exchange, field visit opportunities for students.







2. The teaching and mentoring process in the inst