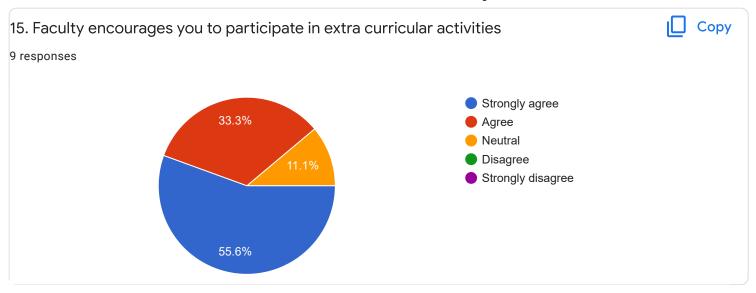

sponses                            |  |
| 8861330651                             |  |
| 7259197422                             |  |
| 9538121455                             |  |
| 7899482022                             |  |
| 7090576708                             |  |
| 7022476933                             |  |
| 8722636284                             |  |
| 9448825612                             |  |
| 8660114635                             |  |
| Section A : Feedback on Faculty        |  |
|                                        |  |
| VI Sem BBA                             |  |
|                                        |  |
| Management Accounting - Dr. K Sailtaha |  |











Section A: Feedback on Faculty

#### VI Sem BBA

#### Management Accounting - Mr. Sathish V















### Section A: Feedback on Faculty

VI Sem BBA

### Techniques for Business Decession - II - Ms. Bhomika S U























Section A: Feedback on Faculty

#### VI Sem BBA

#### Organizational Behavior - Dr. Dileep Kumar S D















### Section A: Feedback on Faculty

VI Sem BBA

### Investment and Portfolio Management - Mr. Abishek S























Suggestions/Remarks-

If any Suggestions/Remarks-

5 responses

9 responses

No

Before exam please cover syllabus

we(student) lost interest in studies due to lectures busy with their NAAC work.we suffer a lot at the end of the academic year and also we miss a lot of programs like farewell, freshers to first years etc

Section B: Feedback about Institution

1. The institute takes active interest in promoting internship