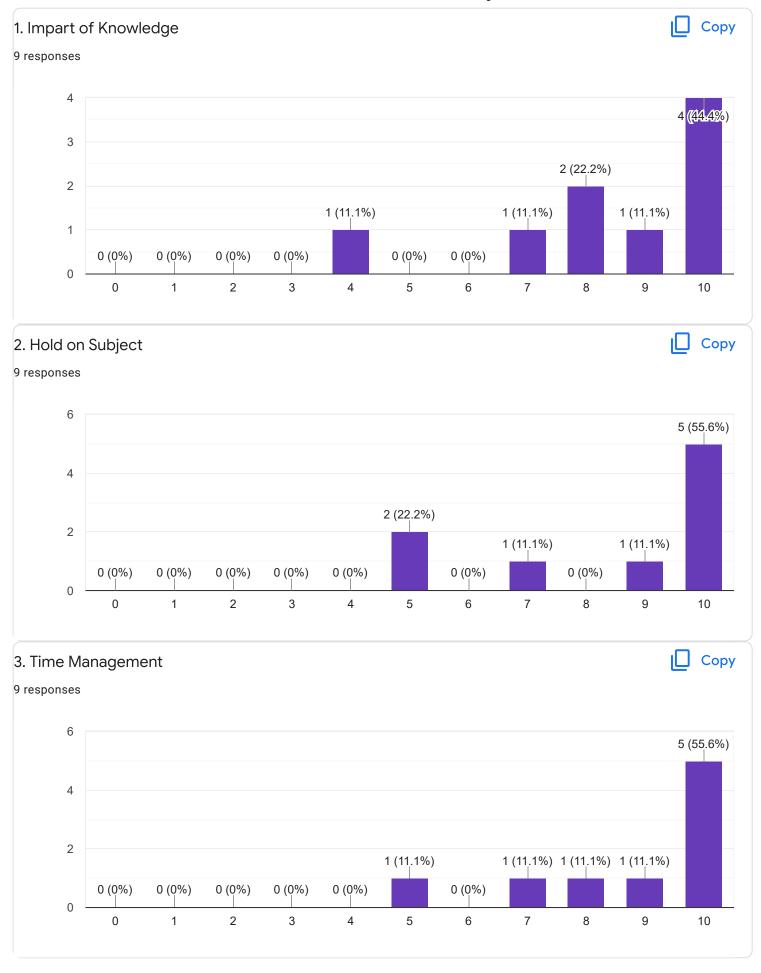

### Investment and Portfolio Management - Mr. Abishek S

Suggestions/Remarks-

If any Suggestions/Remarks-

5 responses

9 responses

No

Before exam please cover syllabus

we(student) lost interest in studies due to lectures busy with their NAAC work.we suffer a lot at the end of the academic year and also we miss a lot of programs like farewell, freshers to first years etc