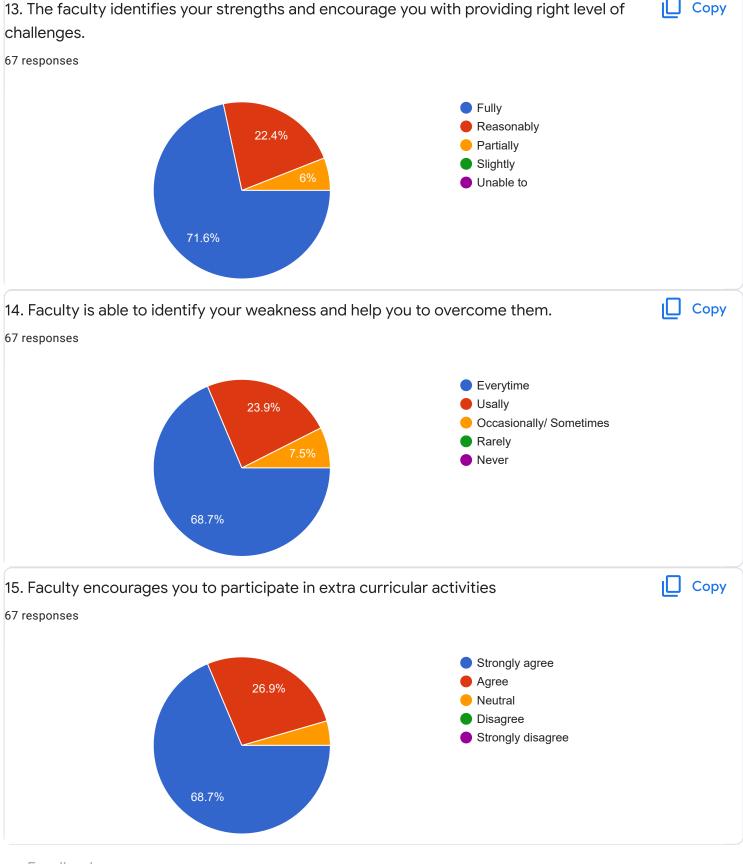

#### II Sem BCA - B Sec

Section A: Feedback on Faculty

II Sem BCA - B Sec

C and Linear Data Structure - Ms. Reshma V J

Section A: Feedback on Faculty