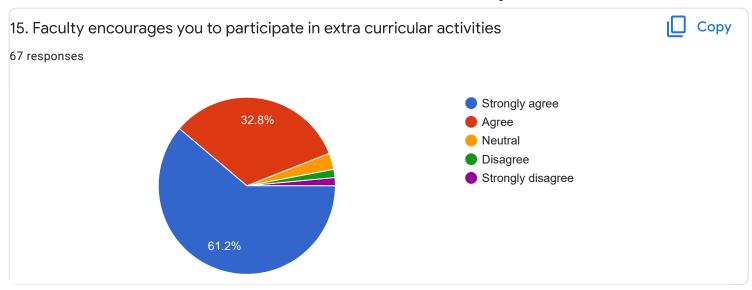

### Feedback II Sem BCA - B Sec

Questions Responses 67 Settings



# Who has responded?

#### **Email**

thejaswinimtheju589@gmail.com

aashru225@gmail.com

srivatsads57@gmail.com

tejukruthi22@gmail.com

ananyajadhav12@gmail.com

vyshnavimvyshu1182@gmail.com

nethram10012002@gmail.com

preethibk34@gamil.com

andbaabaa 10 Gamail aan













Section A: Feedback on Faculty

#### II Sem BCA - B Sec

















Section A: Feedback on Faculty

II Sem BCA - B Sec

C and Linear Data Structure - Ms. Reshma V J























Section A: Feedback on Faculty

#### II Sem BCA - B Sec

## Database Management System - Ms. Roopa D S















Section A: Feedback on Faculty

II Sem BCA - B Sec

## Digital Fundamentals - Mr. Rangaswamy H























Suggestions/Remarks-



Section B: Feedback about Institution









10. Give three observation/suggestions to improve the overall teaching-learning experience in the institution.
22 responses

No
Good
Nothing as such
Please priyanka mam to teach the English class in 2nd year

No
...
No suggestions

Section C: Feedback on Curriculum

Do not give technical/programming subjects to female lecturers for teaching











| 14. Any suggestions                        |          |
|--------------------------------------------|----------|
| 19 responses                               |          |
| No                                         | <u> </u> |
| Nothing