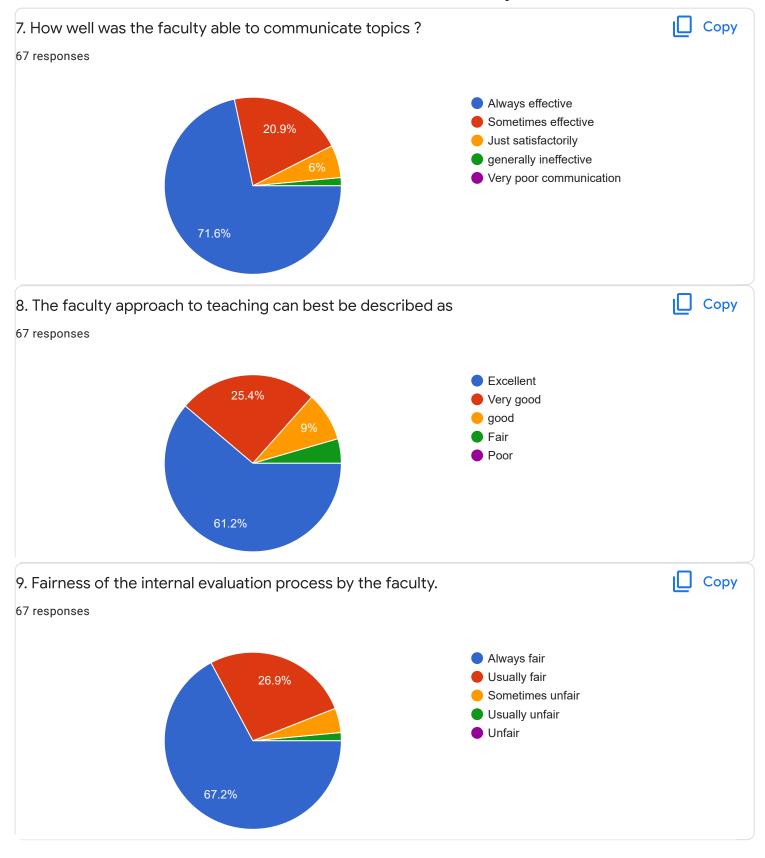

#### II Sem BCA - B Sec

Section A: Feedback on Faculty

II Sem BCA - B Sec

C and Linear Data Structure - Ms. Reshma V J

Section A: Feedback on Faculty