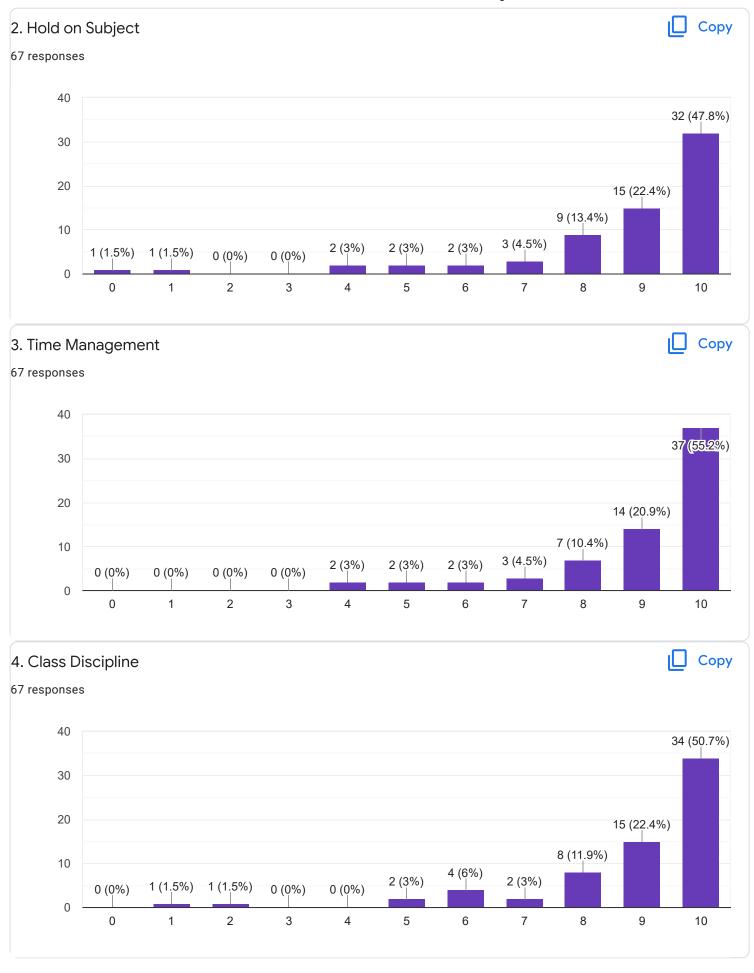

### Feedback II Sem BCA - B Sec

Questions Responses 67 Settings



# Who has responded?

#### **Email**

thejaswinimtheju589@gmail.com

aashru225@gmail.com

srivatsads57@gmail.com

tejukruthi22@gmail.com

ananyajadhav12@gmail.com

vyshnavimvyshu1182@gmail.com

nethram10012002@gmail.com

preethibk34@gamil.com

andbaabaa 10 Gamail aan













Section A: Feedback on Faculty

#### II Sem BCA - B Sec

















Section A: Feedback on Faculty

II Sem BCA - B Sec

C and Linear Data Structure - Ms. Reshma V J























Section A: Feedback on Faculty

#### II Sem BCA - B Sec

## Database Management System - Ms. Roopa D S















Section A: Feedback on Faculty

II Sem BCA - B Sec

## Digital Fundamentals - Mr. Rangaswamy H























Suggestions/Remarks-



Section B: Feedback about Institution









10. Give three observation/suggestions to improve the overall teaching-learning experience in the institution.
22 responses

No
Good
Nothing as such
Please priyanka mam to teach the English class in 2nd year

No
...
No suggestions

Section C: Feedback on Curriculum

Do not give technical/programming subjects to female lecturers for teaching











| 14. Any suggestions                        |          |
|--------------------------------------------|----------|
| 1