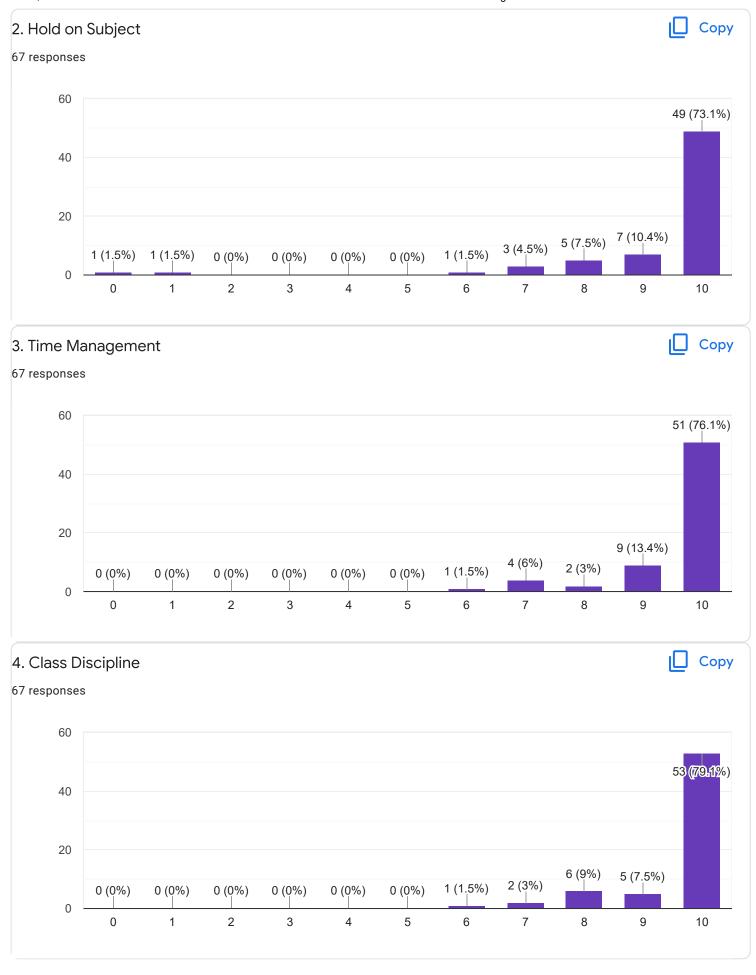

### Feedback II Sem BCA - B Sec

Questions Responses 67 Settings



# Who has responded?

#### **Email**

thejaswinimtheju589@gmail.com

aashru225@gmail.com

srivatsads57@gmail.com

tejukruthi22@gmail.com

ananyajadhav12@gmail.com

vyshnavimvyshu1182@gmail.com

nethram10012002@gmail.com

preethibk34@gamil.com

andbaabaa 10 Gamail aan













Section A: Feedback on Faculty

#### II Sem BCA - B Sec

















Section A: Feedback on Faculty

II Sem BCA - B Sec

C and Linear Data Structure - Ms. Reshma V J























Section A: Feedback on Faculty

#### II Sem BCA - B Sec

## Database Management System - Ms. Roopa D S















Section A: Feedback on Faculty

II Sem BCA - B Sec

## Digital Fundamentals - Mr. Rangaswamy H























Suggestions/Remarks-



Section B: Feedback about Institution









10. Give three observation/suggestions to improve the overall teaching-learning experience in the institution.
22 responses

No
Good
Nothing as such
Please priyanka mam to teach the English class in 2nd year

No
...
No suggestions

Section C: Feedback on Curriculum

Do not give technical/programming subjects to female lecturers for teaching











| 14. Any suggestions                        |          |
|--------------------------------------------|----------|
| 19 responses                               |          |
| No                                         | <u> </u> |
| Nothing                                    |          |
| No                                         |          |
| None