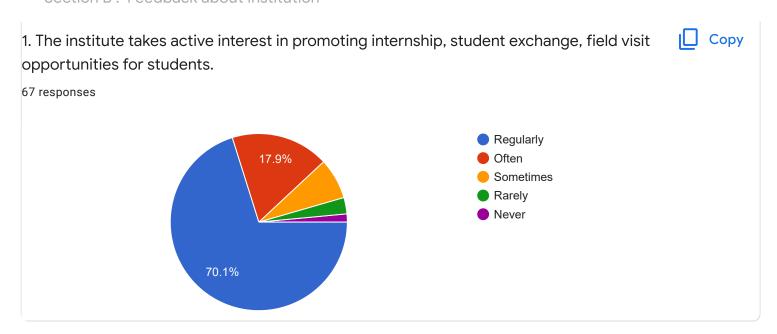

s Responses 67 Settings



# Who has responded?

#### **Email**

thejaswinimtheju589@gmail.com

aashru225@gmail.com

srivatsads57@gmail.com

tejukruthi22@gmail.com

ananyajadhav12@gmail.com

vyshnavimvyshu1182@gmail.com

nethram10012002@gmail.com

preethibk34@gamil.com

andbaabaa 10 Gamail aan













Section A: Feedback on Faculty

#### II Sem BCA - B Sec

















Section A: Feedback on Faculty

II Sem BCA - B Sec

C and Linear Data Structure - Ms. Reshma V J























Section A: Feedback on Faculty

#### II Sem BCA - B Sec

## Database Management System - Ms. Roopa D S















Section A: Feedback on Faculty

II Sem BCA - B Sec

## Digital Fundamentals - Mr. Rangaswamy H























Suggestions/Remarks-



Section B: Feedback about Institution









10. Give three observation/suggestions to improve the overall teaching-learning experience in the institution.
22 responses

No
Good
Nothing as such
Please priyanka mam to teach the English class in 2nd year

No
...
No suggestions

Section C: Feedback on Curriculum

Do not give technical/programming subjects to female lecturers for teaching











| 14. Any suggestions                        |          |
|--------------------------------------------|----------|
| 19 responses                               |          |
| No                                         | <u> </u> |
| Nothing                                    |          |
| No                                         |          |
| None                                       |          |
| All are excellent