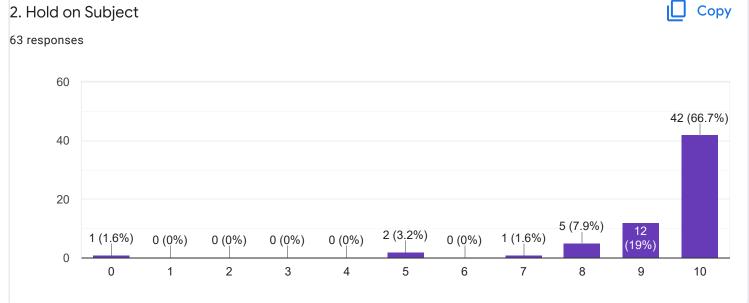

#### II Sem BCA - B Sec

Section A: Feedback on Faculty

II Sem BCA - B Sec

C and Linear Data Structure - Ms. Reshma V J

Section A: Feedback on Faculty