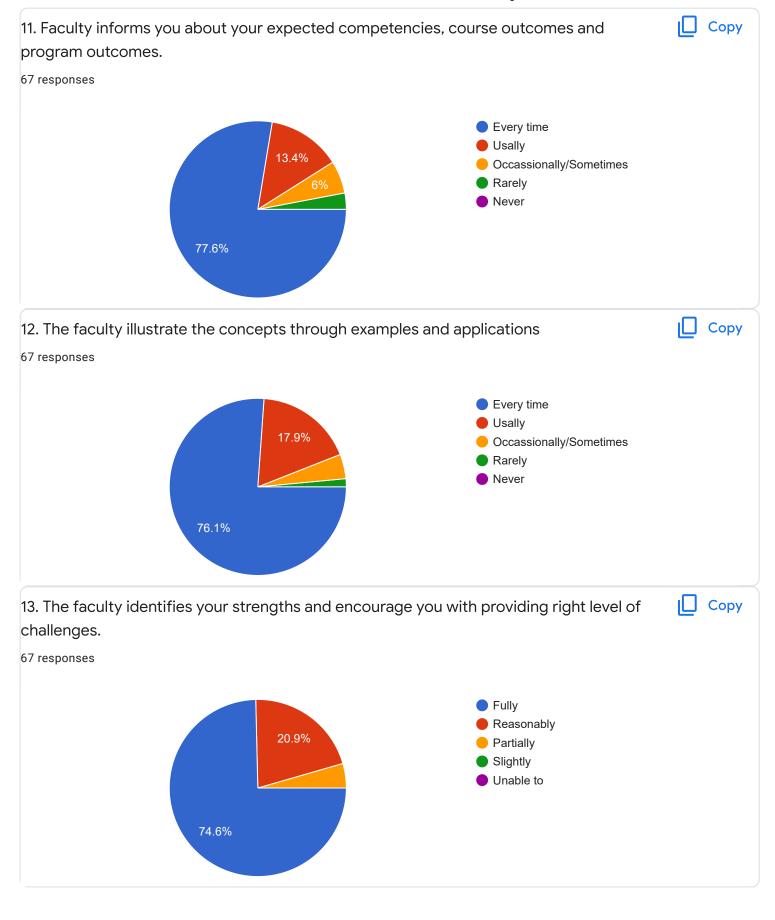

### Feedback II Sem BCA - B Sec

Questions Responses 67 Settings



# Who has responded?

#### **Email**

thejaswinimtheju589@gmail.com

aashru225@gmail.com

srivatsads57@gmail.com

tejukruthi22@gmail.com

ananyajadhav12@gmail.com

vyshnavimvyshu1182@gmail.com

nethram10012002@gmail.com

preethibk34@gamil.com

andbaabaa 10 Gamail aan













Section A: Feedback on Faculty

#### II Sem BCA - B Sec

















Section A: Feedback on Faculty

II Sem BCA - B Sec

C and Linear Data Structure - Ms. Reshma V J























Section A: Feedback on Faculty

#### II Sem BCA - B Sec

## Database Management System - Ms. Roopa D S















Section A: Feedback on Faculty

II Sem BCA - B Sec

## Digital Fundamentals - Mr. Rangaswamy H























Suggestions/Remarks-



Section B: Feedback about Institution









10. Give three observation/suggestions to improve the overall teaching-learning experience in the institution.
22 responses

No
Good
Nothing as such
Please priyanka mam to teach the English class in 2nd year

No
...
No suggestions

Section C: Feedback on Curriculum

Do not give technical/programming subjects to female lecturers for teaching











| 14. Any suggestions                        |          |
|--------------------------------------------|----------|
| 19 responses                               |          |
| No                                         | <u> </u> |
| Nothing                                    |          |
| No                                         |          |
| None