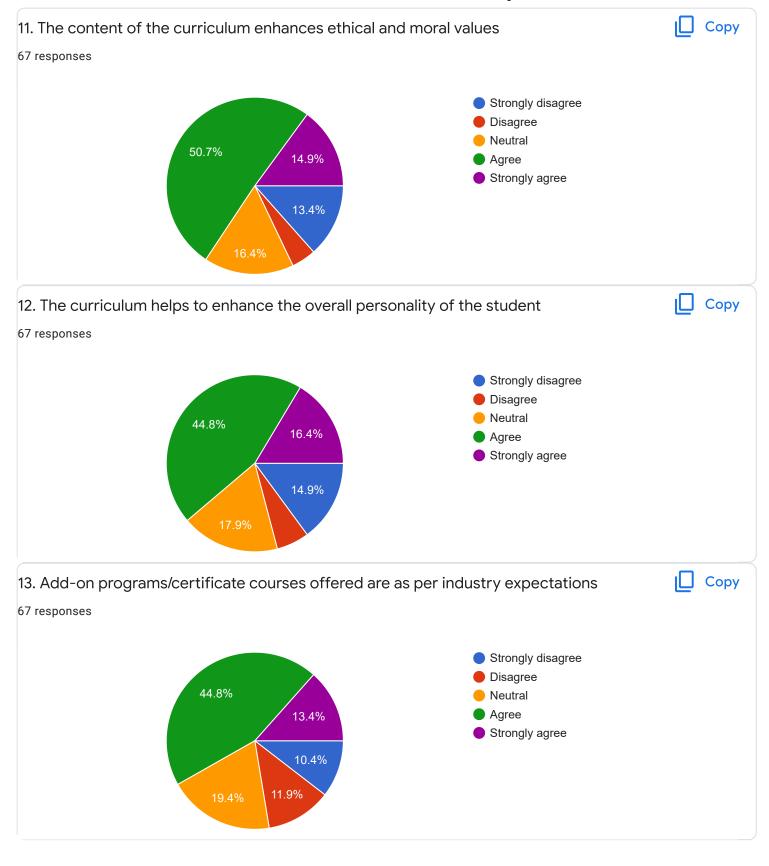

Sec

















Section A: Feedback on Faculty

II Sem BCA - B Sec

C and Linear Data Structure - Ms. Reshma V J























Section A: Feedback on Faculty

#### II Sem BCA - B Sec

## Database Management System - Ms. Roopa D S















Section A: Feedback on Faculty

II Sem BCA - B Sec

## Digital Fundamentals - Mr. Rangaswamy H























Suggestions/Remarks-



Section B: Feedback about Institution









10. Give three observation/suggestions to improve the overall teaching-learning experience in the institution.
22 responses

No
Good
Nothing as such
Please priyanka mam to teach the English class in 2nd year

No
...
No suggestions

Section C: Feedback on Curriculum

Do not give technical/programming subjects to female lecturers for teaching











| 14. Any suggestions                        |          |
|--------------------------------------------|----------|
| 19 responses                               |          |
| No                                         | <u> </u> |
| Nothing                                    |          |
| No                                         |          |
| None                                       |          |
| All are excellent                          |          |
| No suggestions                             |          |
|                                            |          |
| Offer courses as per industry expectations |          |
| No suggestion                              | •        |