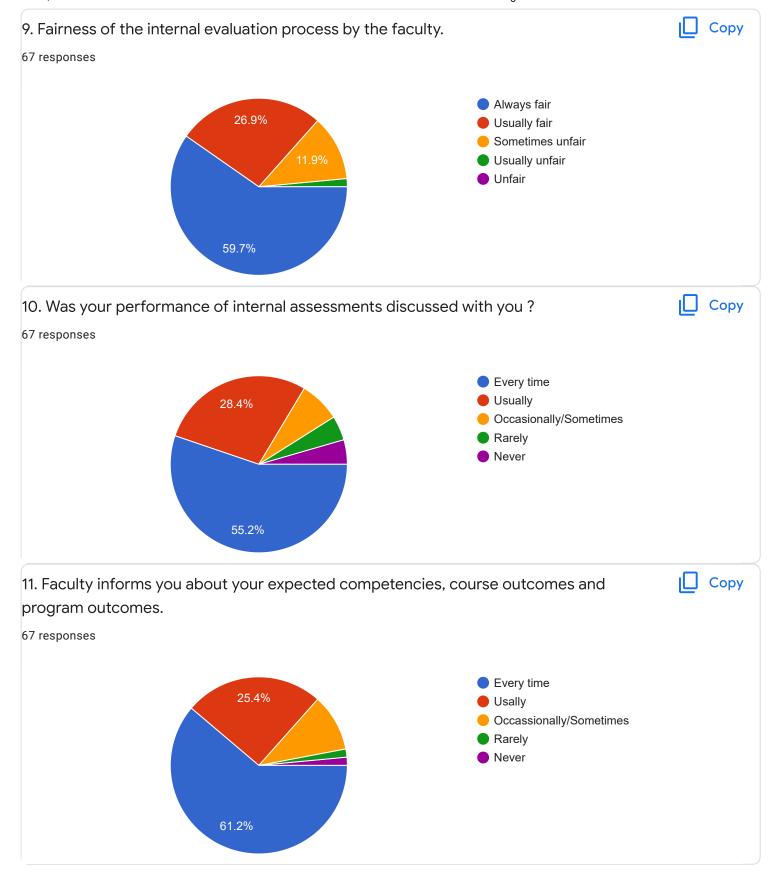

### Feedback II Sem BCA - B Sec

Questions Responses 67 Settings



# Who has responded?

#### **Email**

thejaswinimtheju589@gmail.com

aashru225@gmail.com

srivatsads57@gmail.com

tejukruthi22@gmail.com

ananyajadhav12@gmail.com

vyshnavimvyshu1182@gmail.com

nethram10012002@gmail.com

preethibk34@gamil.com

andbaabaa 10 Gamail aan













Section A: Feedback on Faculty

#### II Sem BCA - B Sec

















Section A: Feedback on Faculty

II Sem BCA - B Sec

C and Linear Data Structure - Ms. Reshma V J























Section A: Feedback on Faculty

#### II Sem BCA - B Sec

## Database Management System - Ms. Roopa D S















Section A: Feedback on Faculty

II Sem BCA - B Sec

## Digital Fundamentals - Mr. Rangaswamy H























Suggestions/Remarks-



Section B: Feedback about Institution









10. Give three observation/suggestions to improve the overall teaching-learning experience in the institution.
22 responses

No
Good
Nothing as such
Please priyanka mam to teach the English class in 2nd year

No
...
No suggestions

Section C: Feedback on Curriculum

Do not give technical/programming subjects to female lecturers for teaching











| 14. Any suggestions                        |          |
|--------------------------------------------|----------|
| 19 responses                               |          |
| No                                         | <u> </u> |
| Nothing