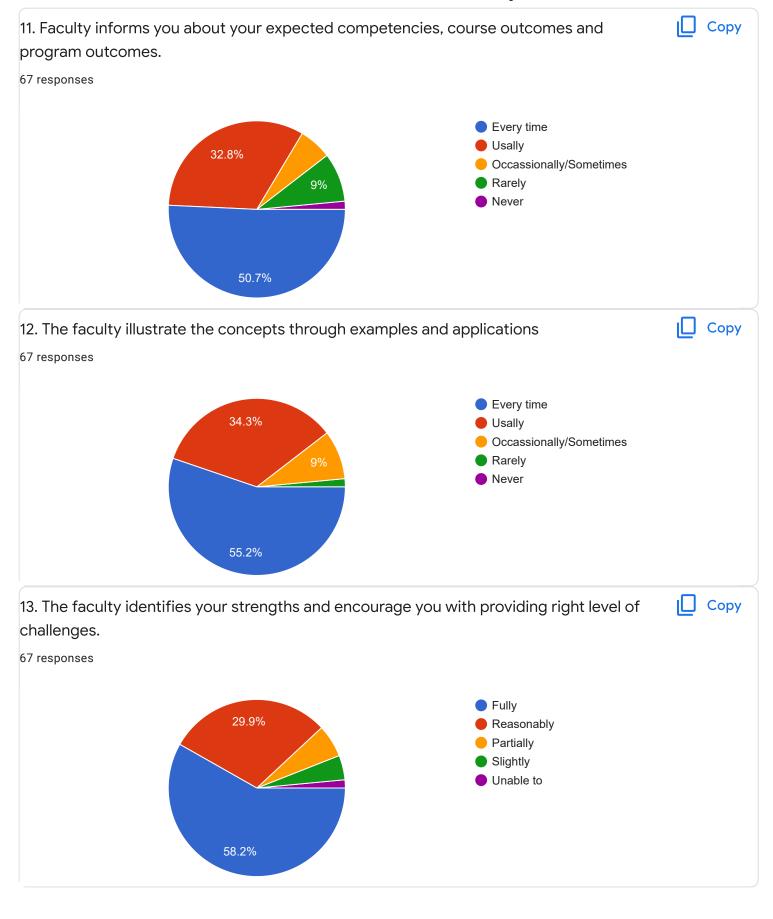

## Digital Fundamentals - Mr. Rangaswamy H

Suggestions/Remarks-

Section B: Feedback about Institution

10. Give three observation/suggestions to improve the overall teaching-learning experience in the institution.
22 responses