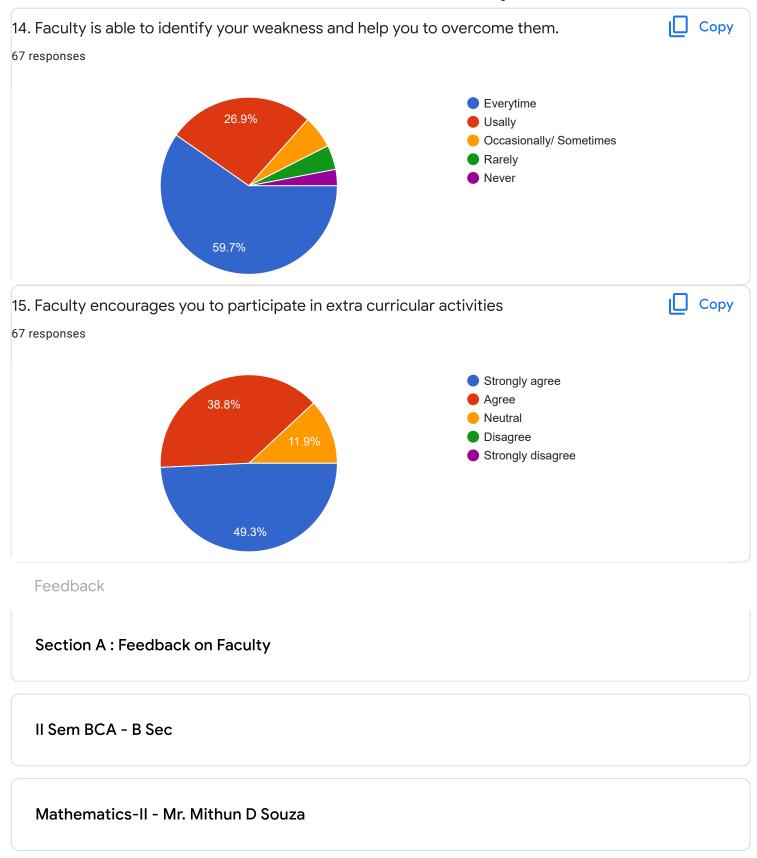

#### II Sem BCA - B Sec

Section A: Feedback on Faculty

II Sem BCA - B Sec

C and Linear Data Structure - Ms. Reshma V J

Section A: Feedback on Faculty