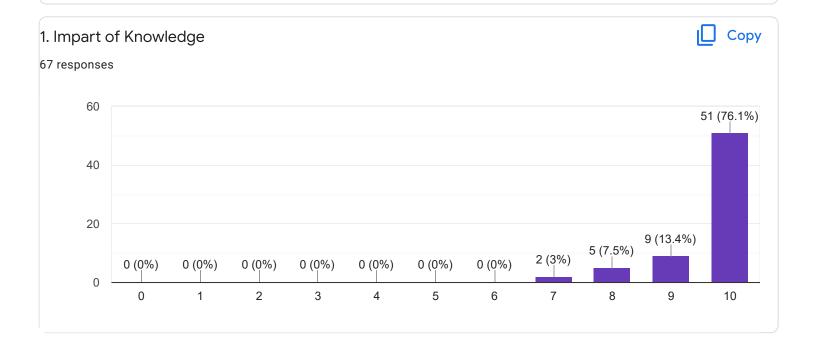

### Feedback II Sem BCA - B Sec

Questions Responses 67 Settings



# Who has responded?

#### **Email**

thejaswinimtheju589@gmail.com

aashru225@gmail.com

srivatsads57@gmail.com

tejukruthi22@gmail.com

ananyajadhav12@gmail.com

vyshnavimvyshu1182@gmail.com

nethram10012002@gmail.com

preethibk34@gamil.com

andbaabaa 10 Gamail aan













Section A: Feedback on Faculty

#### II Sem BCA - B Sec

















Section A: Feedback on Faculty

II Sem BCA - B Sec

C and Linear Data Structure - Ms. Reshma V J























Section A: Feedback on Faculty

#### II Sem BCA - B Sec

## Database Management System - Ms. Roopa D S















Section A: Feedback on Faculty

II Sem BCA - B Sec

## Digital Fundamentals - Mr. Rangaswamy H























Suggestions/Remarks-



Section B: Feedback about Institution









10. Give three observation/suggestions to improve the overall teaching-learning experience in the institution.
22 responses

No
Good
Nothing as such
Please priyanka mam to teach the English class in 2nd year

No
...
No suggestions

Section C: Feedback on Curriculum

Do not give technical/programming subjects to female lecturers for teaching











| 14. Any suggestions                        |          |
|--------------------------------------------|----------|
| 19 responses                               |          |
| No                                         | <u> </u> |
| Nothing                                    |          |
| No                                         |          |
| Non