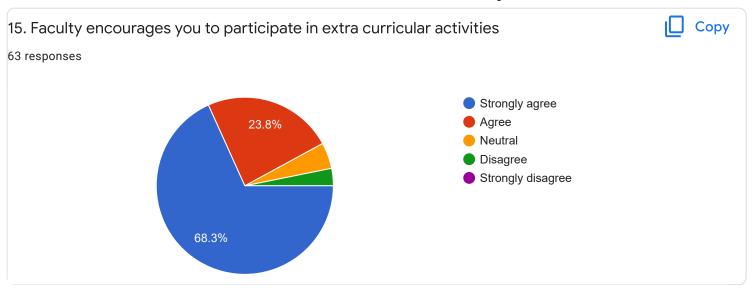

### Feedback II Sem BCA - B Sec

Questions Responses 67 Settings



# Who has responded?

#### **Email**

thejaswinimtheju589@gmail.com

aashru225@gmail.com

srivatsads57@gmail.com

tejukruthi22@gmail.com

ananyajadhav12@gmail.com

vyshnavimvyshu1182@gmail.com

nethram10012002@gmail.com

preethibk34@gamil.com

andbaabaa 10 Gamail aan













Section A: Feedback on Faculty

#### II Sem BCA - B Sec

















Section A: Feedback on Faculty

II Sem BCA - B Sec

C and Linear Data Structure - Ms. Reshma V J























Section A: Feedback on Faculty

#### II Sem BCA - B Sec

## Database Management System - Ms. Roopa D S















Section A: Feedback on Faculty

II Sem BCA - B Sec

## Digital Fundamentals - Mr. Rangaswamy H























Suggestions/Remarks-



Section B: Feedback about Institution









10. Give three observation/suggestions to improve the overall teaching-learning experience in the institution.
22 responses

No
Good
Nothing as such
Please priyanka mam to teach the English class in 2nd year

No
...
No suggestions

Section C: Feedback on Curriculum

Do not give technical/programming subjects to female lecturers for teaching











| 14. Any suggest