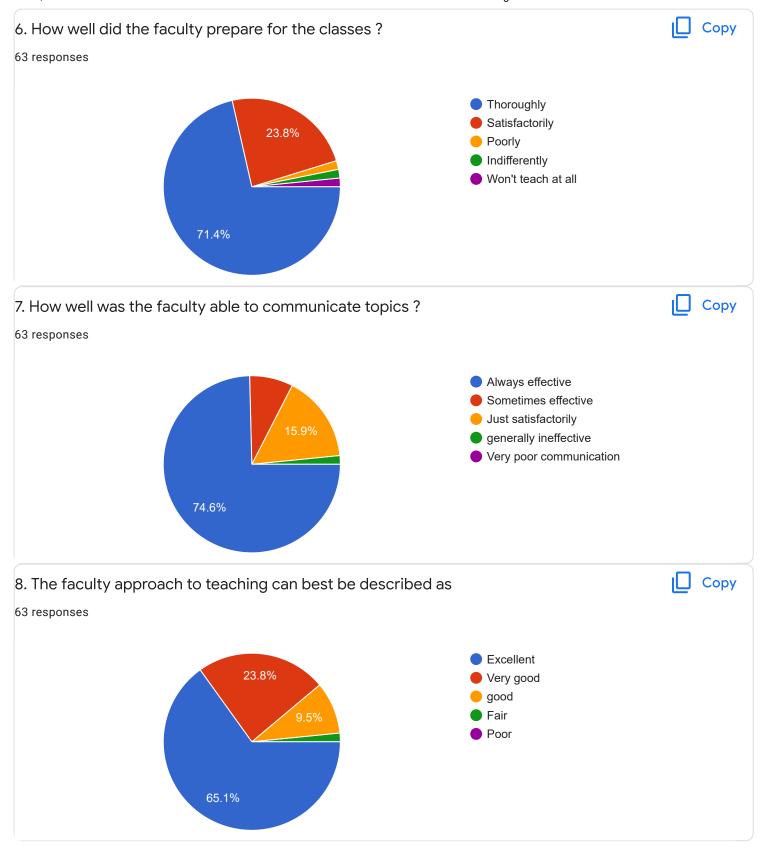

## Digital Fundamentals - Mr. Rangaswamy H

Suggestions/Remarks-

Section B: Feedback about Institution

10. Give three observation/suggestions to improve the overall teaching-learning experience in the institution.
22 responses