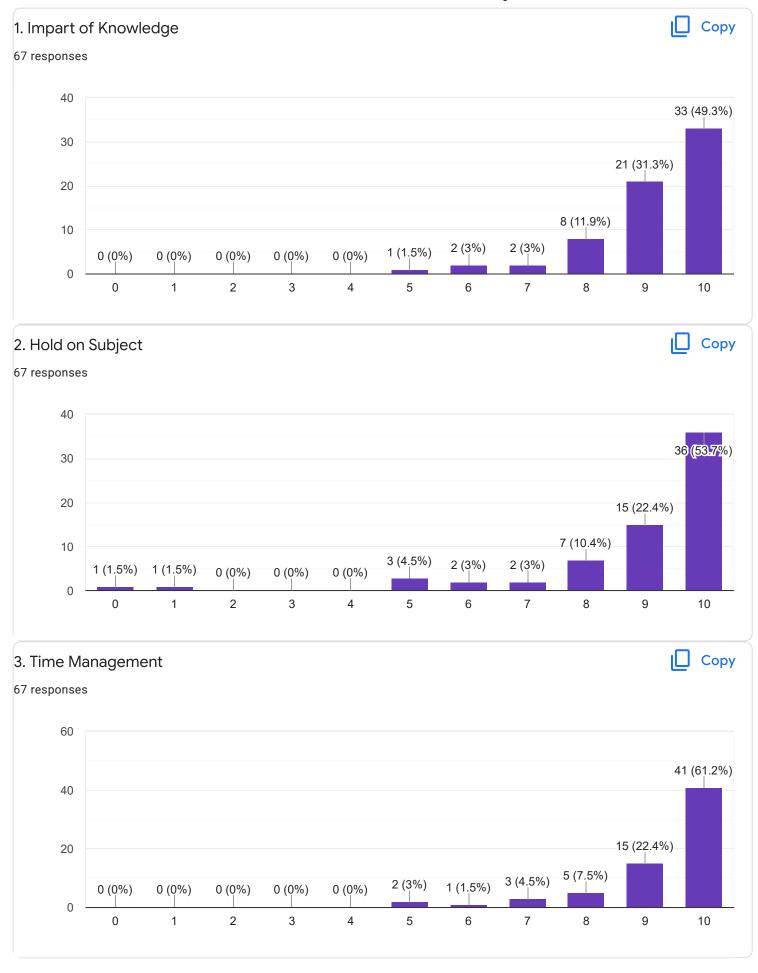

## Digital Fundamentals - Mr. Rangaswamy H

Suggestions/Remarks-

Section B: Feedback about Institution

10. Give three observation/suggestions to improve the overall teaching-learning experience in the institution.
22 responses