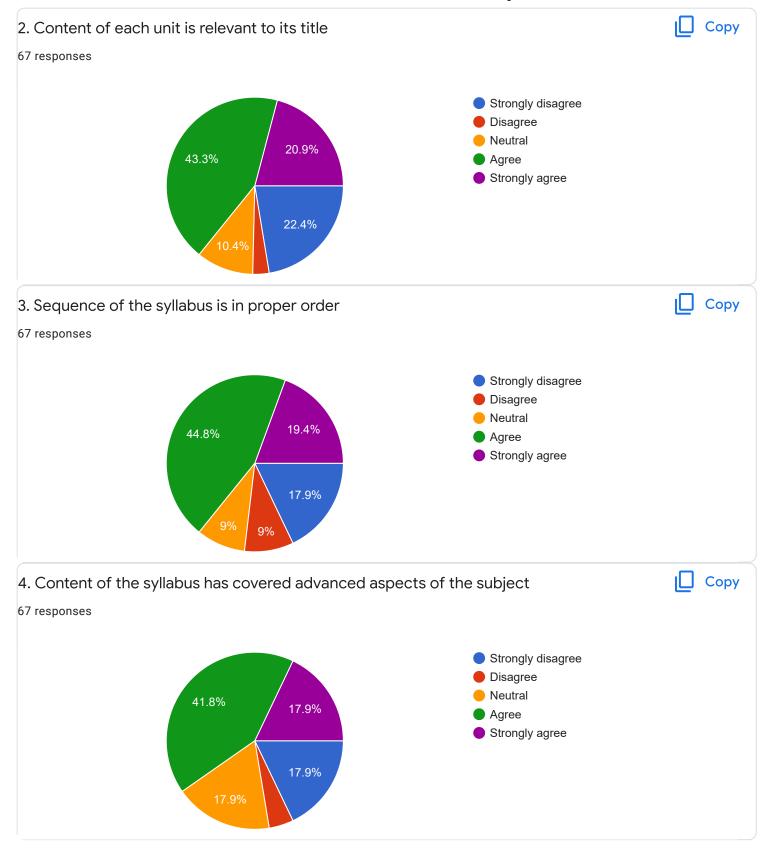

No
Good
Nothing as such
Please priyanka mam to teach the English class in 2nd year

No
...
No suggestions

Section C: Feedback on Curriculum

Do not give technical/programming subjects to female lecturers for teaching