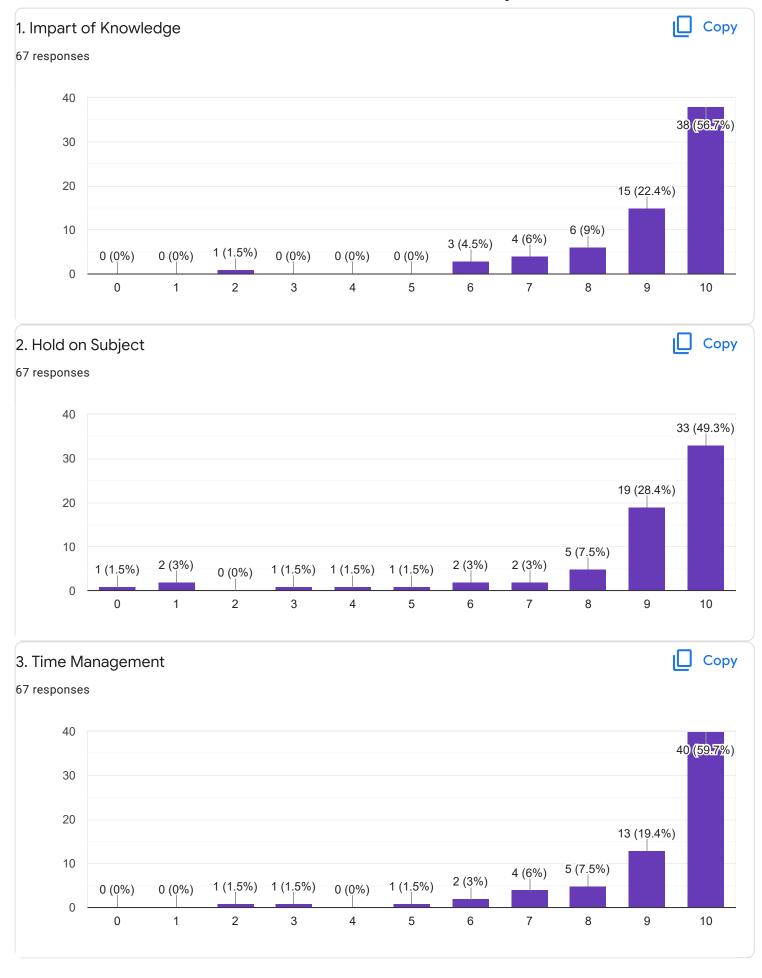

### Feedback II Sem BCA - B Sec

Questions Responses 67 Settings



# Who has responded?

#### **Email**

thejaswinimtheju589@gmail.com

aashru225@gmail.com

srivatsads57@gmail.com

tejukruthi22@gmail.com

ananyajadhav12@gmail.com

vyshnavimvyshu1182@gmail.com

nethram10012002@gmail.com

preethibk34@gamil.com

andbaabaa 10 Gamail aan













Section A: Feedback on Faculty

#### II Sem BCA - B Sec

















Section A: Feedback on Faculty

II Sem BCA - B Sec

C and Linear Data Structure - Ms. Reshma V J























Section A: Feedback on Faculty

#### II Sem BCA - B Sec

## Database Management System - Ms. Roopa D S















Section A: Feedback on Faculty

II Sem BCA - B Sec

## Digital Fundamentals - Mr. Rangaswamy H























Suggestions/Remarks-



Section B: Feedback about Institution









10. Give three observation/suggestions to improve the overall teaching-learning experience in the institution.
22 responses

No
Good
Nothing as such
Please priyanka mam to teach the English class in 2nd year

No
...
No suggestions

Section C: Feedback on Curriculum

Do not give technical/programming subjects to female lecturers for teaching











| 14. Any suggestions                        |          |
|--------------------------------------------|----------|
| 19 responses                               |          |
| No                                         | <u> </u> |
| Nothing                                    |          |
| No                                         |          |
| None