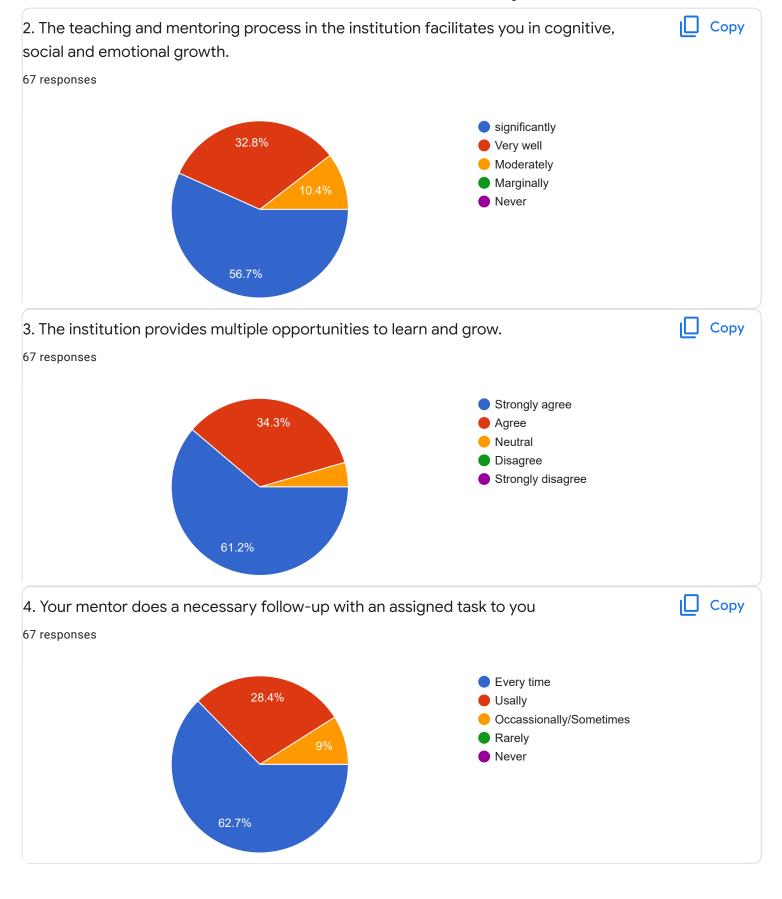

Responses 67 Settings



# Who has responded?

#### **Email**

thejaswinimtheju589@gmail.com

aashru225@gmail.com

srivatsads57@gmail.com

tejukruthi22@gmail.com

ananyajadhav12@gmail.com

vyshnavimvyshu1182@gmail.com

nethram10012002@gmail.com

preethibk34@gamil.com

andbaabaa 10 Gamail aan













Section A: Feedback on Faculty

#### II Sem BCA - B Sec

















Section A: Feedback on Faculty

II Sem BCA - B Sec

C and Linear Data Structure - Ms. Reshma V J























Section A: Feedback on Faculty

#### II Sem BCA - B Sec

## Database Management System - Ms. Roopa D S















Section A: Feedback on Faculty

II Sem BCA - B Sec

## Digital Fundamentals - Mr. Rangaswamy H























Suggestions/Remarks-



Section B: Feedback about Institution









10. Give three observation/suggestions to improve the overall teaching-learning experience in the institution.
22 responses

No
Good
Nothing as such
Please priyanka mam to teach the English class in 2nd year

No
...
No suggestions

Section C: Feedback on Curriculum

Do not give technical/programming subjects to female lecturers for teaching











| 14. Any suggestions                        |          |
|--------------------------------------------|----------|
| 19 responses                               |          |
| No                                         | <u> </u> |
| Nothing                                    |          |
| No                                         |          |
| None                                       |          |
| All are excellent