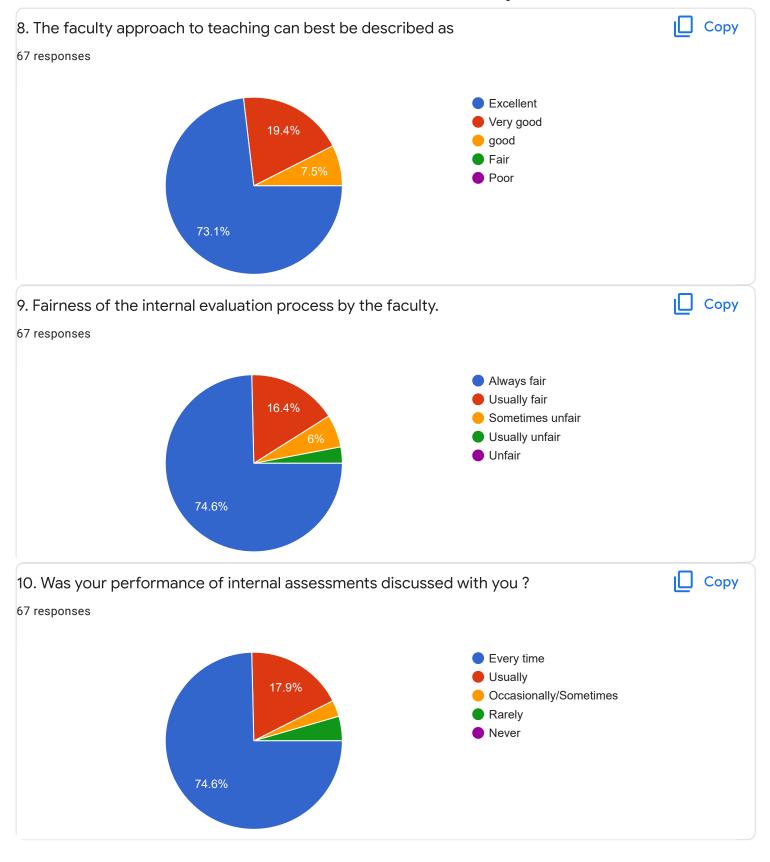

### Feedback II Sem BCA - B Sec

Questions Responses 67 Settings



# Who has responded?

#### **Email**

thejaswinimtheju589@gmail.com

aashru225@gmail.com

srivatsads57@gmail.com

tejukruthi22@gmail.com

ananyajadhav12@gmail.com

vyshnavimvyshu1182@gmail.com

nethram10012002@gmail.com

preethibk34@gamil.com

andbaabaa 10 Gamail aan













Section A: Feedback on Faculty

#### II Sem BCA - B Sec

















Section A: Feedback on Faculty

II Sem BCA - B Sec

C and Linear Data Structure - Ms. Reshma V J























Section A: Feedback on Faculty

#### II Sem BCA - B Sec

## Database Management System - Ms. Roopa D S















Section A: Feedback on Faculty

II Sem BCA - B Sec

## Digital Fundamentals - Mr. Rangaswamy H























Suggestions/Remarks-



Section B: Feedback about Institution









10. Give three observation/suggestions to improve the overall teaching-learning experience in the institution.
22 responses

No
Good
Nothing as such
Please priyanka mam to teach the English class in 2nd year

No
...
No suggestions

Section C: Feedback on Curriculum

Do not give technical/programming subjects to female lecturers for teaching











| 14. Any suggestions                        |          |
|--------------------------------------------|----------|
| 19 responses                               |          |
| No                                         | <u> </u> |
| Nothing                                    |          |
| No                                         |          |
| None