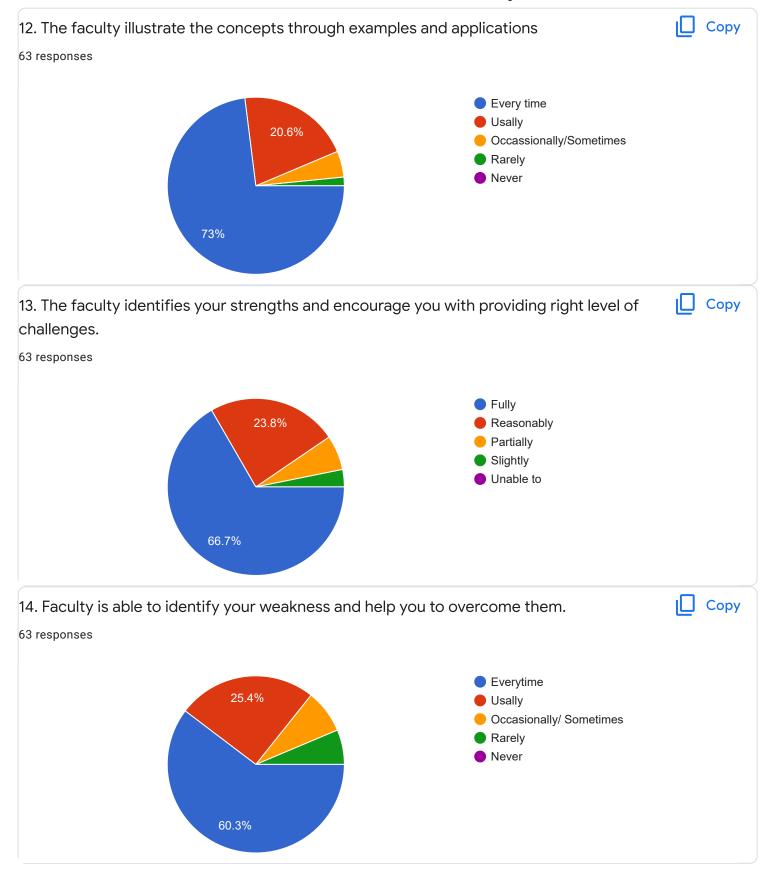

### Feedback II Sem BCA - B Sec

Questions Responses 67 Settings



# Who has responded?

#### **Email**

thejaswinimtheju589@gmail.com

aashru225@gmail.com

srivatsads57@gmail.com

tejukruthi22@gmail.com

ananyajadhav12@gmail.com

vyshnavimvyshu1182@gmail.com

nethram10012002@gmail.com

preethibk34@gamil.com

andbaabaa 10 Gamail aan













Section A: Feedback on Faculty

#### II Sem BCA - B Sec

















Section A: Feedback on Faculty

II Sem BCA - B Sec

C and Linear Data Structure - Ms. Reshma V J























Section A: Feedback on Faculty

#### II Sem BCA - B Sec

## Database Management System - Ms. Roopa D S















Section A: Feedback on Faculty

II Sem BCA - B Sec

## Digital Fundamentals - Mr. Rangaswamy H























Suggestions/Remarks-



Section B: Feedback about Institution









10. Give three observation/suggestions to improve the overall teaching-learning experience in the institution.
22 responses

No
Good
Nothing as such
Please priyanka mam to teach the English class in 2nd year

No
...
No suggestions

Section C: Feedback on Curriculum

Do not give technical/programming subjects to female lecturers for teaching











| 14. Any sugge