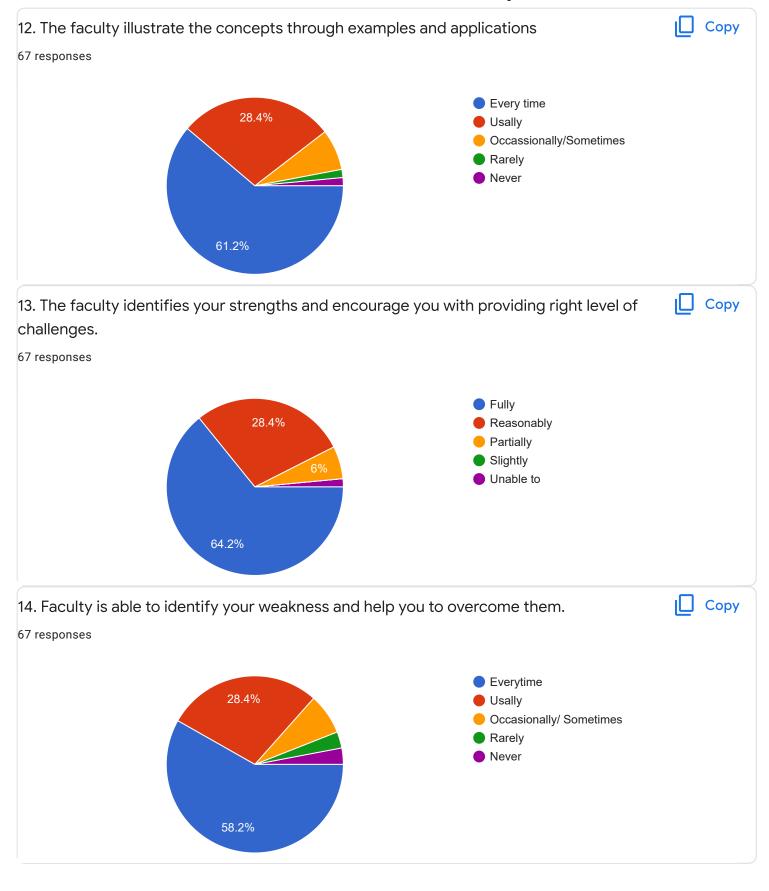

### Feedback II Sem BCA - B Sec

Questions Responses 67 Settings



# Who has responded?

#### **Email**

thejaswinimtheju589@gmail.com

aashru225@gmail.com

srivatsads57@gmail.com

tejukruthi22@gmail.com

ananyajadhav12@gmail.com

vyshnavimvyshu1182@gmail.com

nethram10012002@gmail.com

preethibk34@gamil.com

andbaabaa 10 Gamail aan













Section A: Feedback on Faculty

#### II Sem BCA - B Sec

















Section A: Feedback on Faculty

II Sem BCA - B Sec

C and Linear Data Structure - Ms. Reshma V J























Section A: Feedback on Faculty

#### II Sem BCA - B Sec

## Database Management System - Ms. Roopa D S















Section A: Feedback on Faculty

II Sem BCA - B Sec

## Digital Fundamentals - Mr. Rangaswamy H























Suggestions/Remarks-



Section B: Feedback about Institution









10. Give three observation/suggestions to improve the overall teaching-learning experience in the institution.
22 responses

No
Good
Nothing as such
Please priyanka mam to teach the English class in 2nd year

No
...
No suggestions

Section C: Feedback on Curriculum

Do not give technical/programming subjects to female lecturers for teaching











| 14. Any suggestions                        |          |
|--------------------------------------------|----------|
| 19 responses                               |          |
| No                                         | <u> </u> |
| Nothing