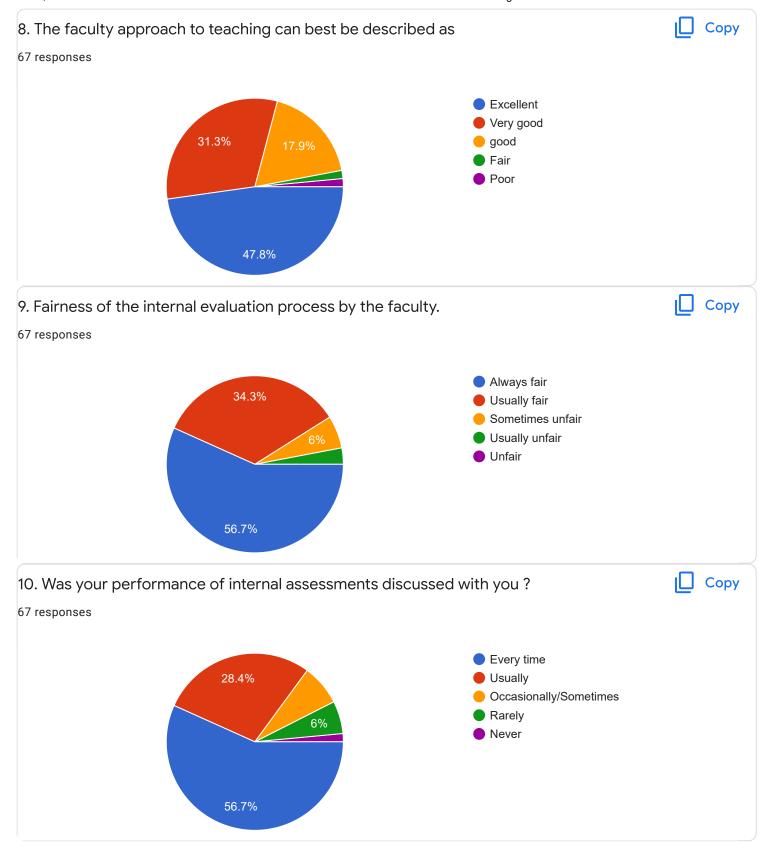

## Digital Fundamentals - Mr. Rangaswamy H

Suggestions/Remarks-

Section B: Feedback about Institution

10. Give three observation/suggestions to improve the overall teaching-learning experience in the institution.
22 responses