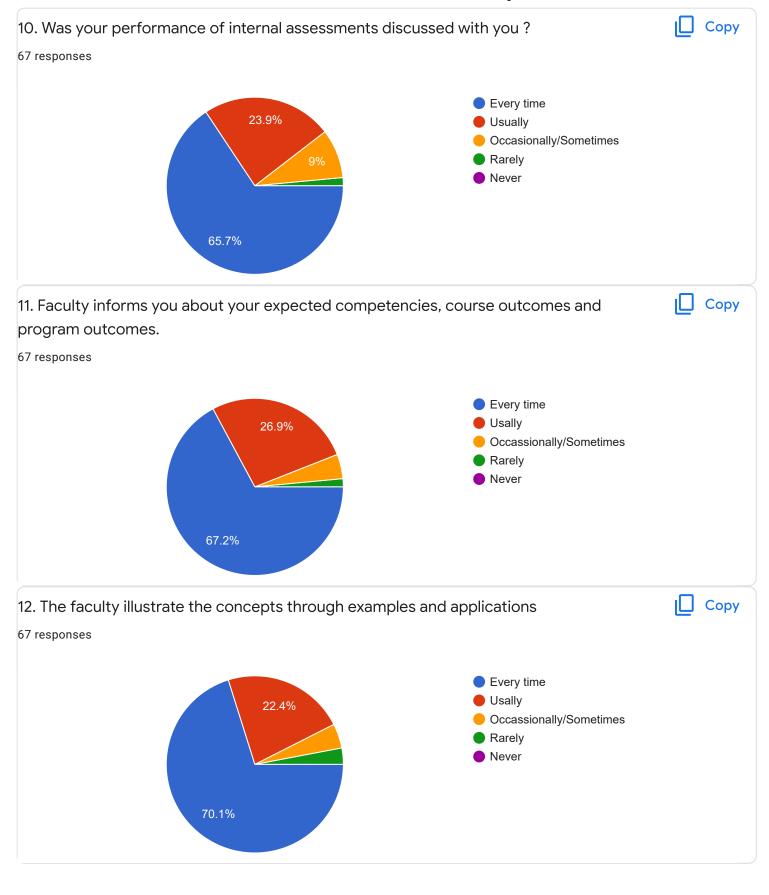

#### II Sem BCA - B Sec

Section A: Feedback on Faculty

II Sem BCA - B Sec

C and Linear Data Structure - Ms. Reshma V J

Section A: Feedback on Faculty