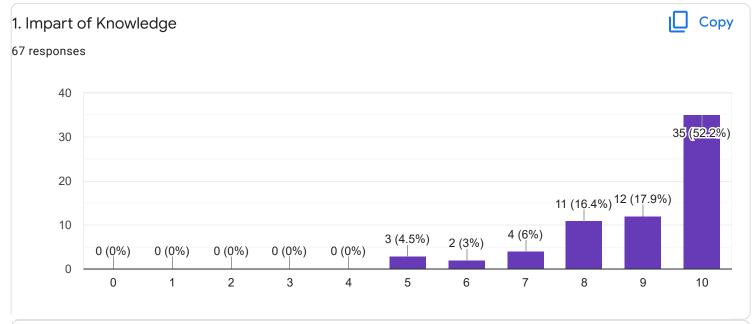

#### II Sem BCA - B Sec

Section A: Feedback on Faculty

II Sem BCA - B Sec

C and Linear Data Structure - Ms. Reshma V J

Section A: Feedback on Faculty