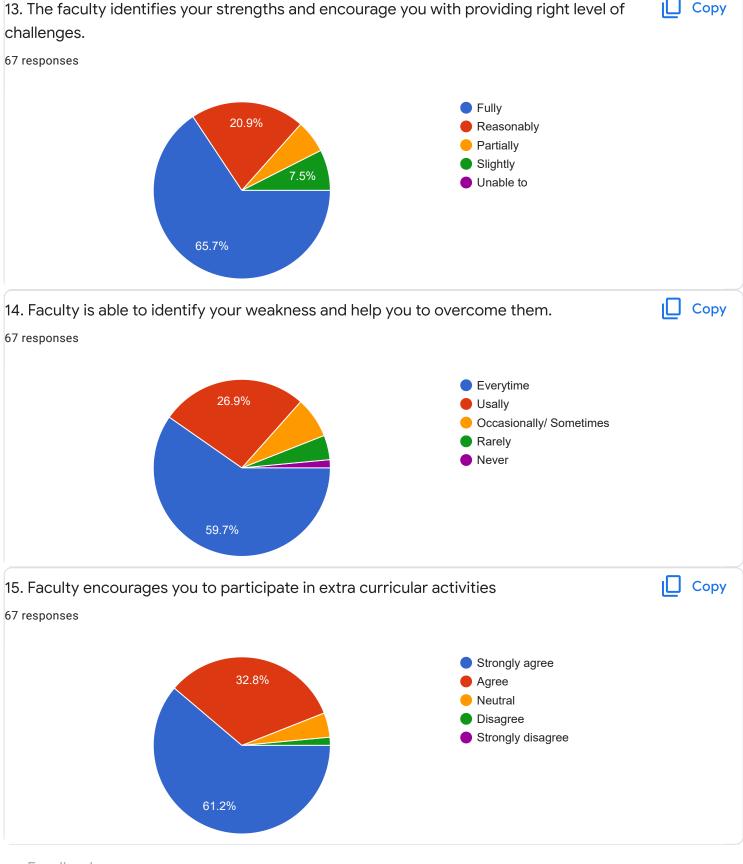

### Feedback II Sem BCA - B Sec

Questions Responses 67 Settings



# Who has responded?

#### **Email**

thejaswinimtheju589@gmail.com

aashru225@gmail.com

srivatsads57@gmail.com

tejukruthi22@gmail.com

ananyajadhav12@gmail.com

vyshnavimvyshu1182@gmail.com

nethram10012002@gmail.com

preethibk34@gamil.com

andbaabaa 10 Gamail aan













Section A: Feedback on Faculty

#### II Sem BCA - B Sec

















Section A: Feedback on Faculty

II Sem BCA - B Sec

C and Linear Data Structure - Ms. Reshma V J























Section A: Feedback on Faculty

#### II Sem BCA - B Sec

## Database Management System - Ms. Roopa D S















Section A: Feedback on Faculty

II Sem BCA - B Sec

## Digital Fundamentals - Mr. Rangaswamy H























Suggestions/Remarks-



Section B: Feedback about Institution









10. Give three observation/suggestions to improve the overall teaching-learning experience in the institution.
22 responses

No
Good
Nothing as such
Please priyanka mam to teach the English class in 2nd year

No
...
No suggestions

Section C: Feedback on Curriculum

Do not give technical/programmi