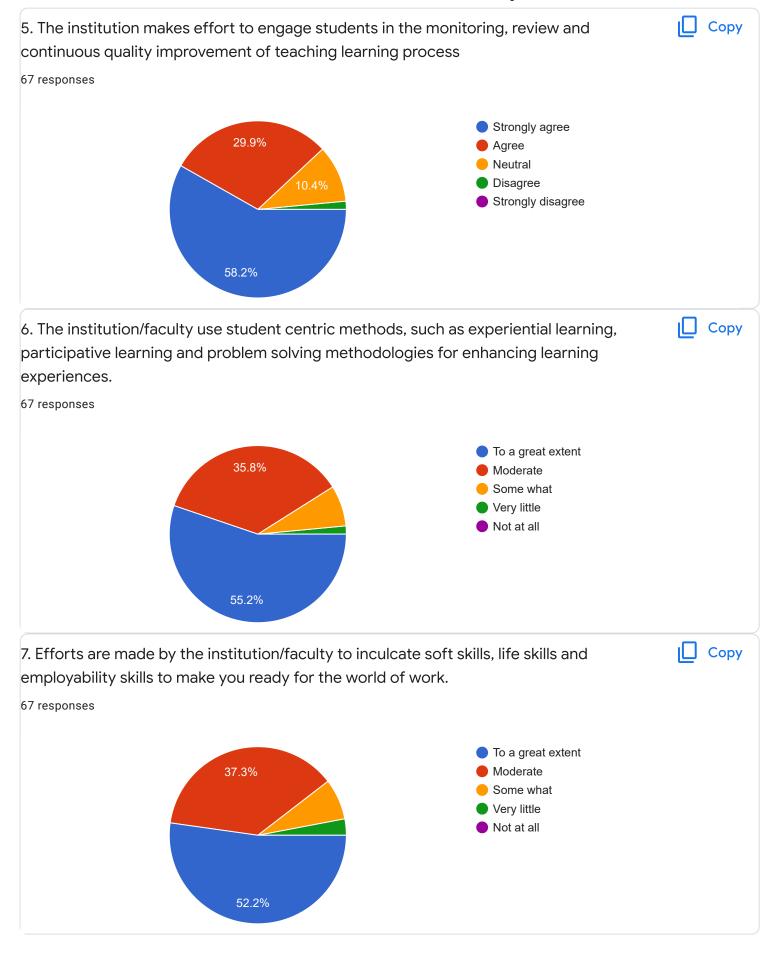

## Digital Fundamentals - Mr. Rangaswamy H

Suggestions/Remarks-

Section B: Feedback about Institution

10. Give three observation/suggestions to improve the overall teaching-learning experience in the institution.
22 responses