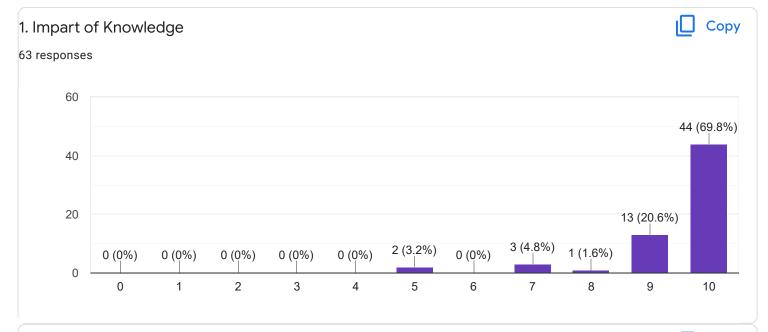

### Feedback II Sem BCA - B Sec

Questions Responses 67 Settings



# Who has responded?

#### **Email**

thejaswinimtheju589@gmail.com

aashru225@gmail.com

srivatsads57@gmail.com

tejukruthi22@gmail.com

ananyajadhav12@gmail.com

vyshnavimvyshu1182@gmail.com

nethram10012002@gmail.com

preethibk34@gamil.com

andbaabaa 10 Gamail aan













Section A: Feedback on Faculty

#### II Sem BCA - B Sec

















Section A: Feedback on Faculty

II Sem BCA - B Sec

C and Linear Data Structure - Ms. Reshma V J























Section A: Feedback on Faculty

#### II Sem BCA - B Sec

## Database Management System - Ms. Roopa D S















Section A: Feedback on Faculty

II Sem BCA - B Sec

## Digital Fundamentals - Mr. Rangaswamy H























Suggestions/Remarks-



Section B: Feedback about Institution









10. Give three observation/suggestions to improve the overall teaching-learning experience in the institution.
22 responses

No
Good
Nothing as such
Please priyanka mam to teach the English class in 2nd year

No
...
No suggestions

Section C: Feedback on Curriculum

Do not give technical/programming subjects to female lecturers for teaching











| 14.