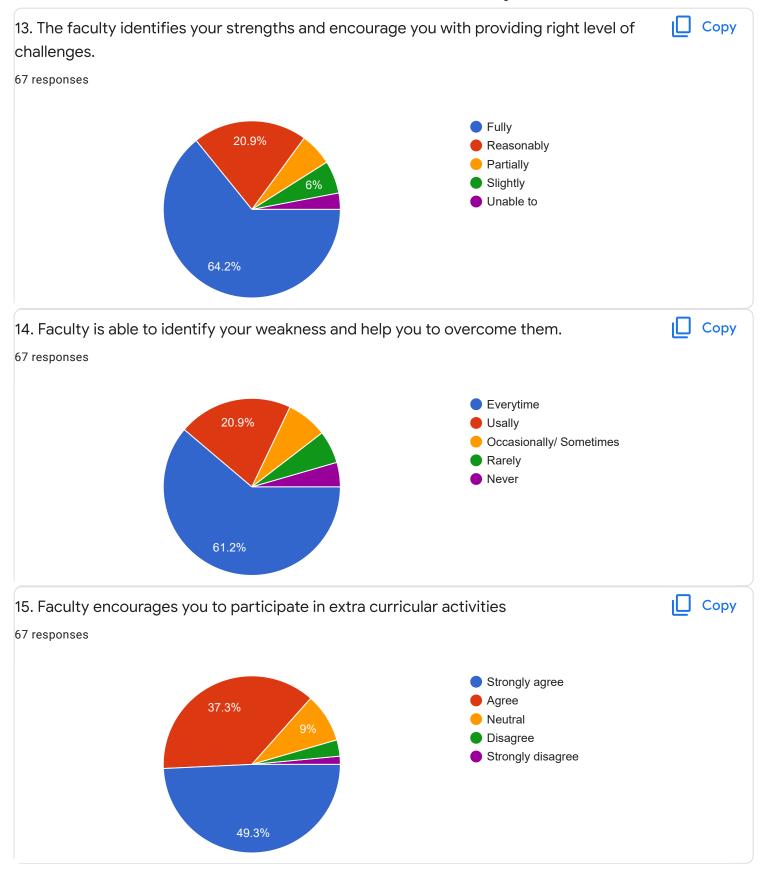

### Feedback II Sem BCA - B Sec

Questions Responses 67 Settings



# Who has responded?

#### **Email**

thejaswinimtheju589@gmail.com

aashru225@gmail.com

srivatsads57@gmail.com

tejukruthi22@gmail.com

ananyajadhav12@gmail.com

vyshnavimvyshu1182@gmail.com

nethram10012002@gmail.com

preethibk34@gamil.com

andbaabaa 10 Gamail aan













Section A: Feedback on Faculty

#### II Sem BCA - B Sec

















Section A: Feedback on Faculty

II Sem BCA - B Sec

C and Linear Data Structure - Ms. Reshma V J























Section A: Feedback on Faculty

#### II Sem BCA - B Sec

## Database Management System - Ms. Roopa D S















Section A: Feedback on Faculty

II Sem BCA - B Sec

## Digital Fundamentals - Mr. Rangaswamy H























Suggestions/Remarks-



Section B: Feedback about Institution









10. Give three observation/suggestions to improve the overall teaching-learning experience in the institution.
22 responses

No
Good
Nothing as such
Please priyanka mam to teach the English class in 2nd year

No
...
No suggestions

Section C: Feedback on Curriculum

Do not give technical/programming subjects to female lecturers for teaching











| 14. Any suggestions                        |          |
|--------------------------------------------|----------|
| 19 responses                               |          |
| No                                         | <u> </u> |
| Nothing                                    |          |
| No                                         |          |
| None