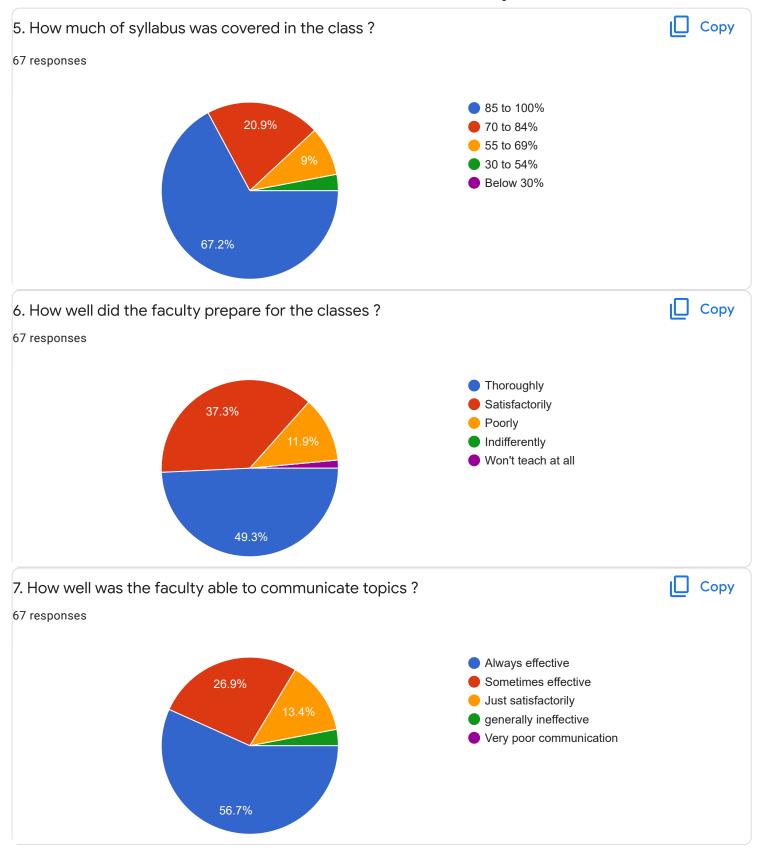

### Feedback II Sem BCA - B Sec

Questions Responses 67 Settings



# Who has responded?

#### **Email**

thejaswinimtheju589@gmail.com

aashru225@gmail.com

srivatsads57@gmail.com

tejukruthi22@gmail.com

ananyajadhav12@gmail.com

vyshnavimvyshu1182@gmail.com

nethram10012002@gmail.com

preethibk34@gamil.com

andbaabaa 10 Gamail aan













Section A: Feedback on Faculty

#### II Sem BCA - B Sec

















Section A: Feedback on Faculty

II Sem BCA - B Sec

C and Linear Data Structure - Ms. Reshma V J























Section A: Feedback on Faculty

#### II Sem BCA - B Sec

## Database Management System - Ms. Roopa D S















Section A: Feedback on Faculty

II Sem BCA - B Sec

## Digital Fundamentals - Mr. Rangaswamy H























Suggestions/Remarks-



Section B: Feedback about Institution









10. Give three observation/suggestions to improve the overall teaching-learning experience in the institution.
22 responses

No
Good
Nothing as such
Please priyanka mam to teach the English class in 2nd year

No
...
No suggestions

Section C: Feedback on Curriculum

Do not give technical/programming subjects to female lecturers for teaching











| 14. Any suggestions                        |          |
|--------------------------------------------|----------|
| 19