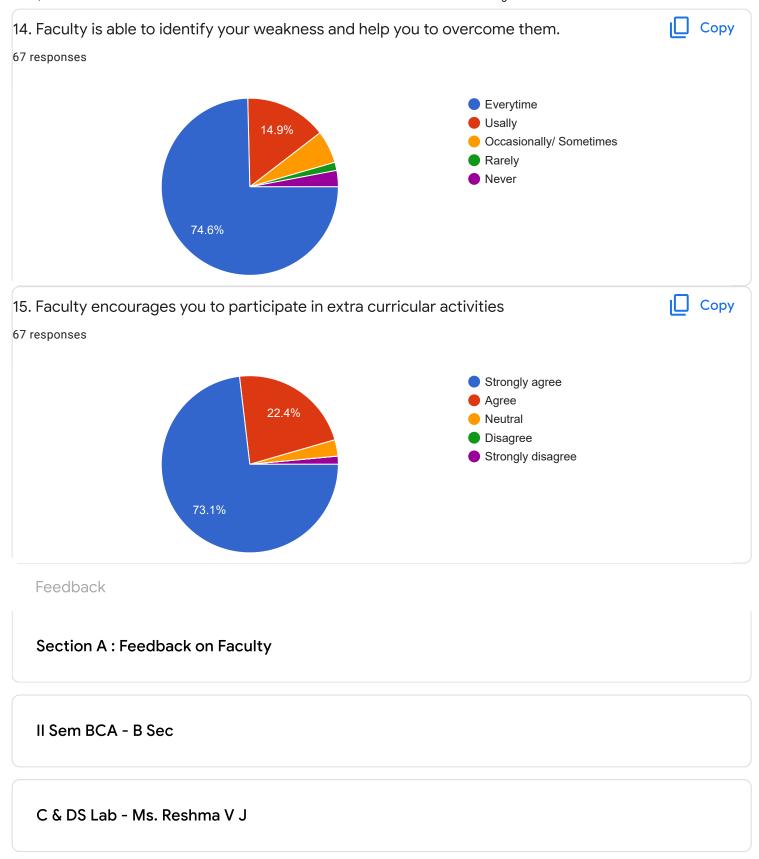

### Feedback II Sem BCA - B Sec

Questions Responses 67 Settings



# Who has responded?

#### **Email**

thejaswinimtheju589@gmail.com

aashru225@gmail.com

srivatsads57@gmail.com

tejukruthi22@gmail.com

ananyajadhav12@gmail.com

vyshnavimvyshu1182@gmail.com

nethram10012002@gmail.com

preethibk34@gamil.com

andbaabaa 10 Gamail aan













Section A: Feedback on Faculty

#### II Sem BCA - B Sec

















Section A: Feedback on Faculty

II Sem BCA - B Sec

C and Linear Data Structure - Ms. Reshma V J























Section A: Feedback on Faculty

#### II Sem BCA - B Sec

## Database Management System - Ms. Roopa D S















Section A: Feedback on Faculty

II Sem BCA - B Sec

## Digital Fundamentals - Mr. Rangaswamy H























Suggestions/Remarks-



Section B: Feedback about Institution









10. Give three observation/suggestions to improve the overall teaching-learning experience in the institution.
22 responses

No
Good
Nothing as such
Please priyanka mam to teach the English class in 2nd year

No
...
No suggestions

Section C: Feedback on Curriculum

Do not give technical/programming subjects to female lecturers for teaching











| 14. Any suggestions                        |          |
|--------------------------------------------|----------|
| 19 responses                               |          |
| No                                         | <u> </u> |
| Nothing                                    |          |
| No                                         |          |
| None