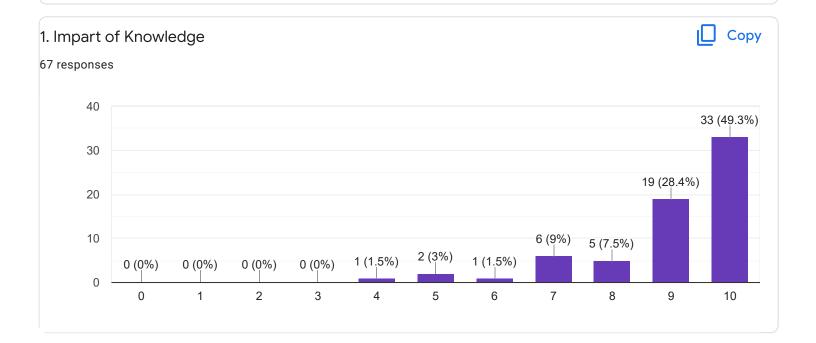

### Feedback II Sem BCA - B Sec

Questions Responses 67 Settings



# Who has responded?

#### **Email**

thejaswinimtheju589@gmail.com

aashru225@gmail.com

srivatsads57@gmail.com

tejukruthi22@gmail.com

ananyajadhav12@gmail.com

vyshnavimvyshu1182@gmail.com

nethram10012002@gmail.com

preethibk34@gamil.com

andbaabaa 10 Gamail aan













Section A: Feedback on Faculty

#### II Sem BCA - B Sec

















Section A: Feedback on Faculty

II Sem BCA - B Sec

C and Linear Data Structure - Ms. Reshma V J























Section A: Feedback on Faculty

#### II Sem BCA - B Sec

## Database Management System - Ms. Roopa D S















Section A: Feedback on Faculty

II Sem BCA - B Sec

## Digital Fundamentals - Mr. Rangaswamy H























Suggestions/Remarks-



Section B: Feedback about Institution









10. Give three observation/suggestions to improve the overall teaching-learning experience in the institution.
22 responses

No
Good
Nothing as such
Please priyanka mam to teach the English class in 2nd year

No
...
No suggestions

Section C: Feedback on Curriculum

Do not give technical/programming subjects to female lecturers for teaching











| 14. Any suggestions                        |          |
|--------------------------------------------|----------|
|