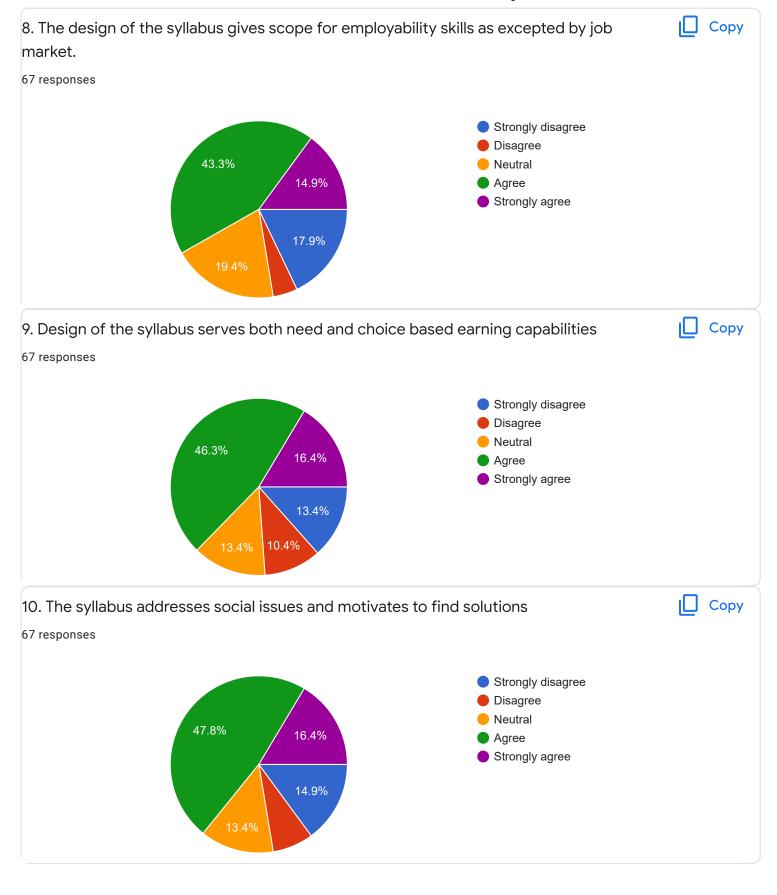

B Sec

















Section A: Feedback on Faculty

II Sem BCA - B Sec

C and Linear Data Structure - Ms. Reshma V J























Section A: Feedback on Faculty

#### II Sem BCA - B Sec

## Database Management System - Ms. Roopa D S















Section A: Feedback on Faculty

II Sem BCA - B Sec

## Digital Fundamentals - Mr. Rangaswamy H























Suggestions/Remarks-



Section B: Feedback about Institution









10. Give three observation/suggestions to improve the overall teaching-learning experience in the institution.
22 responses

No
Good
Nothing as such
Please priyanka mam to teach the English class in 2nd year

No
...
No suggestions

Section C: Feedback on Curriculum

Do not give technical/programming subjects to female lecturers for teaching











| 14. Any suggestions                        |          |
|--------------------------------------------|----------|
| 19 responses                               |          |
| No                                         | <u> </u> |
| Nothing                                    |          |
| No                                         |          |
| None                                       |          |
| All are excellent                          |          |
| No suggestions                             |          |
|                                            |          |
| Offer courses as per industry expectations |          |
| No suggestion                              | •        |