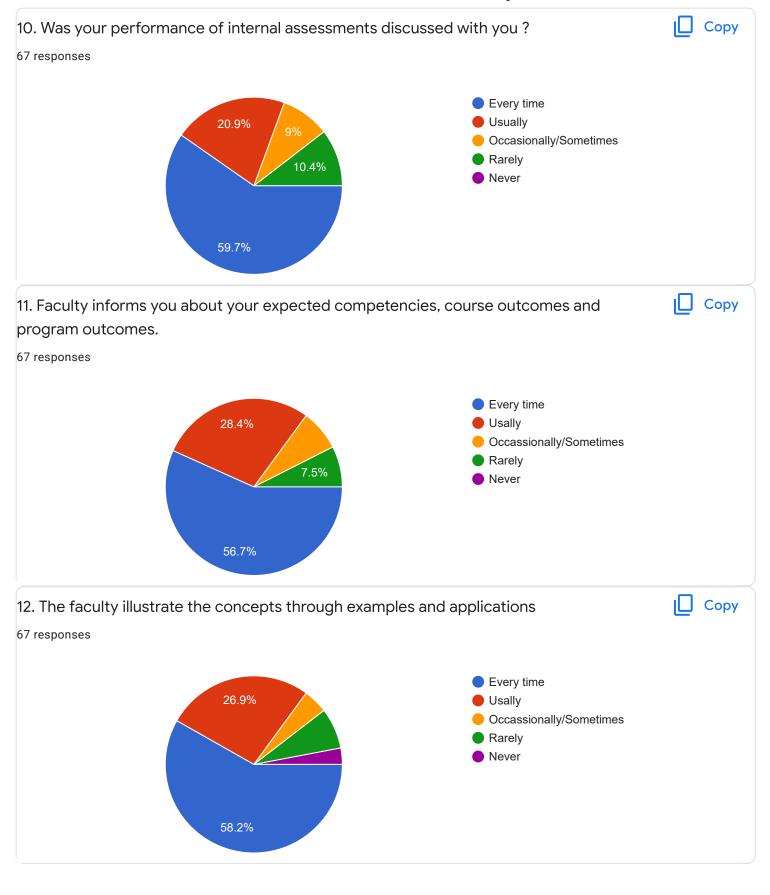

### Feedback II Sem BCA - B Sec

Questions Responses 67 Settings



# Who has responded?

#### **Email**

thejaswinimtheju589@gmail.com

aashru225@gmail.com

srivatsads57@gmail.com

tejukruthi22@gmail.com

ananyajadhav12@gmail.com

vyshnavimvyshu1182@gmail.com

nethram10012002@gmail.com

preethibk34@gamil.com

andbaabaa 10 Gamail aan













Section A: Feedback on Faculty

#### II Sem BCA - B Sec

















Section A: Feedback on Faculty

II Sem BCA - B Sec

C and Linear Data Structure - Ms. Reshma V J























Section A: Feedback on Faculty

#### II Sem BCA - B Sec

## Database Management System - Ms. Roopa D S















Section A: Feedback on Faculty

II Sem BCA - B Sec

## Digital Fundamentals - Mr. Rangaswamy H























Suggestions/Remarks-



Section B: Feedback about Institution









10. Give three observation/suggestions to improve the overall teaching-learning experience in the institution.
22 responses

No
Good
Nothing as such
Please priyanka mam to teach the English class in 2nd year

No
...
No suggestions

Section C: Feedback on Curriculum

Do not give technical/programming subjects to female lecturers for teaching











| 14. Any suggestions                        |          |
|--------------------------------------------|----------|
| 19 responses                               |          |
| No                                         | <u> </u> |
| Nothing                                    |          |
| No                                         |          |
| None