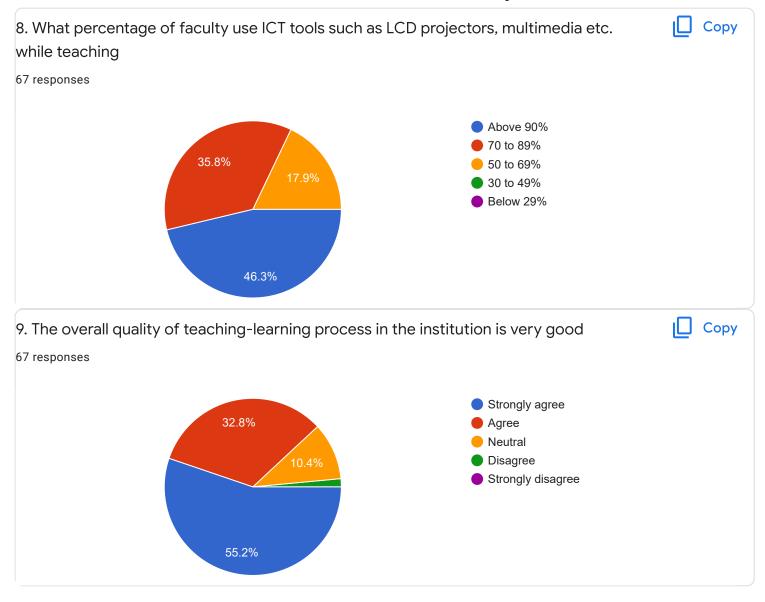

## Digital Fundamentals - Mr. Rangaswamy H

Suggestions/Remarks-

Section B: Feedback about Institution

10. Give three observation/suggestions to improve the overall teaching-learning experience in the institution.
22 responses