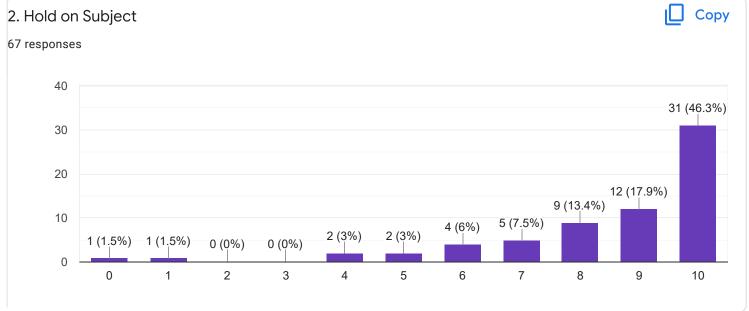

#### II Sem BCA - B Sec

Section A: Feedback on Faculty

II Sem BCA - B Sec

C and Linear Data Structure - Ms. Reshma V J

Section A: Feedback on Faculty