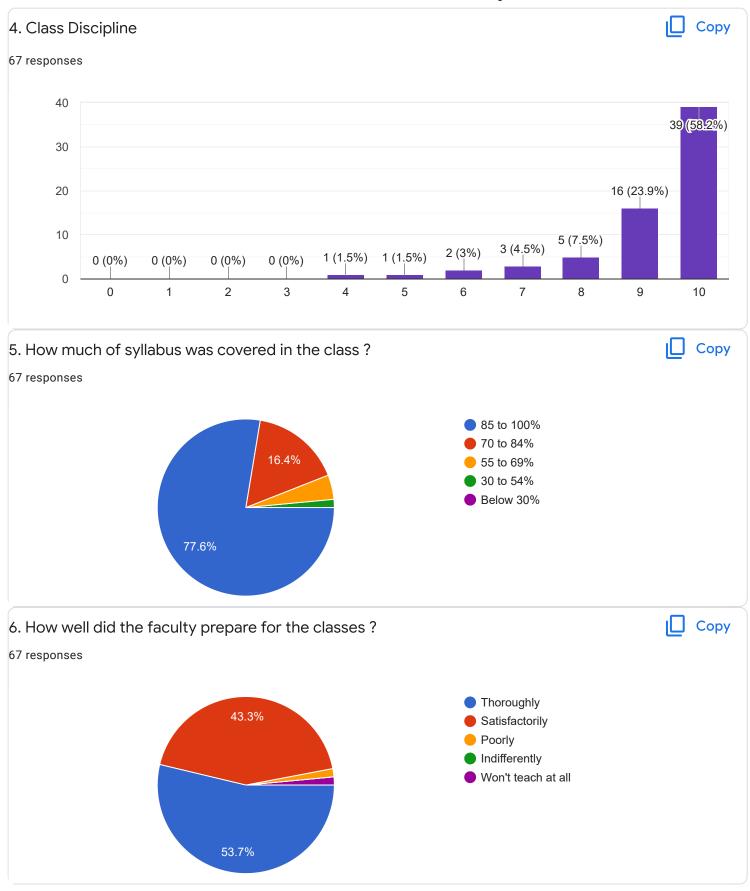

## Digital Fundamentals - Mr. Rangaswamy H

Suggestions/Remarks-

Section B: Feedback about Institution

10. Give three observation/suggestions to improve the overall teaching-learning experience in the institution.
22 responses