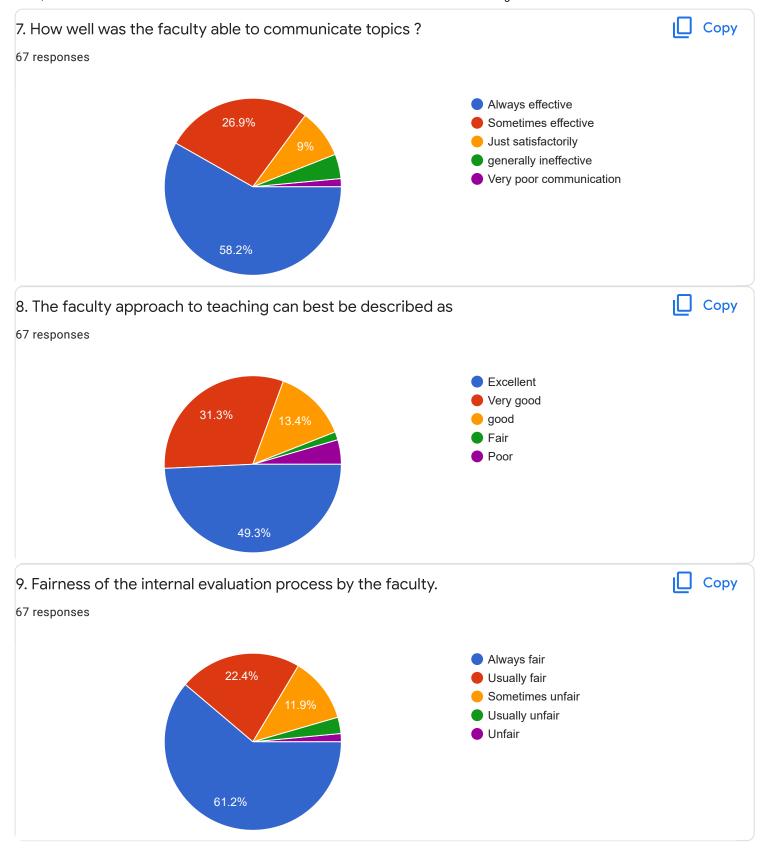

### Feedback II Sem BCA - B Sec

Questions Responses 67 Settings



# Who has responded?

#### **Email**

thejaswinimtheju589@gmail.com

aashru225@gmail.com

srivatsads57@gmail.com

tejukruthi22@gmail.com

ananyajadhav12@gmail.com

vyshnavimvyshu1182@gmail.com

nethram10012002@gmail.com

preethibk34@gamil.com

andbaabaa 10 Gamail aan













Section A: Feedback on Faculty

#### II Sem BCA - B Sec

















Section A: Feedback on Faculty

II Sem BCA - B Sec

C and Linear Data Structure - Ms. Reshma V J























Section A: Feedback on Faculty

#### II Sem BCA - B Sec

## Database Management System - Ms. Roopa D S















Section A: Feedback on Faculty

II Sem BCA - B Sec

## Digital Fundamentals - Mr. Rangaswamy H























Suggestions/Remarks-



Section B: Feedback about Institution









10. Give three observation/suggestions to improve the overall teaching-learning experience in the institution.
22 responses

No
Good
Nothing as such
Please priyanka mam to teach the English class in 2nd year

No
...
No suggestions

Section C: Feedback on Curriculum

Do not give technical/programming subjects to female lecturers for teaching











| 14. Any suggestions                        |          |
|--------------------------------------------|----------|
| 19 responses                               |          |
| No                                         | <u> </u> |
| Nothing                                    |          |
| No                                         |          |
| None