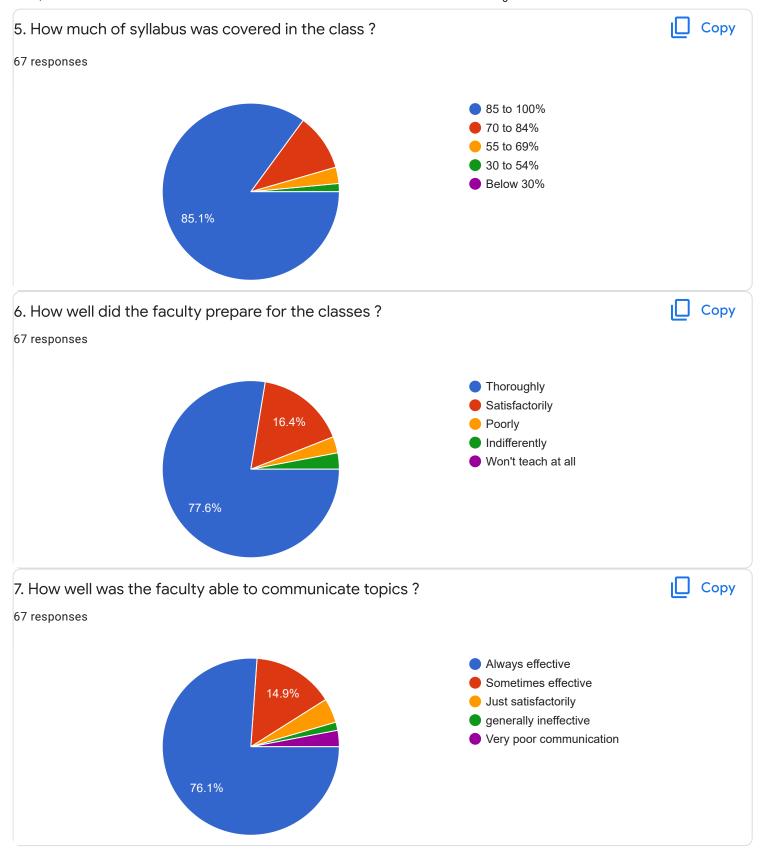

### Feedback II Sem BCA - B Sec

Questions Responses 67 Settings



# Who has responded?

#### **Email**

thejaswinimtheju589@gmail.com

aashru225@gmail.com

srivatsads57@gmail.com

tejukruthi22@gmail.com

ananyajadhav12@gmail.com

vyshnavimvyshu1182@gmail.com

nethram10012002@gmail.com

preethibk34@gamil.com

andbaabaa 10 Gamail aan













Section A: Feedback on Faculty

#### II Sem BCA - B Sec

















Section A: Feedback on Faculty

II Sem BCA - B Sec

C and Linear Data Structure - Ms. Reshma V J























Section A: Feedback on Faculty

#### II Sem BCA - B Sec

## Database Management System - Ms. Roopa D S















Section A: Feedback on Faculty

II Sem BCA - B Sec

## Digital Fundamentals - Mr. Rangaswamy H























Suggestions/Remarks-



Section B: Feedback about Institution









10. Give three observation/suggestions to improve the overall teaching-learning experience in the institution.
22 responses

No
Good
Nothing as such
Please priyanka mam to teach the English class in 2nd year

No
...
No suggestions

Section C: Feedback on Curriculum

Do not give technical/programming subjects to female lecturers for teaching











| 14. Any suggestions                        |          |
|--------------------------------------------|----------|
| 19 responses                               |          |
| No                                         | <u> </u> |
| Nothing                                    |          |
| No                                         |          |
| None