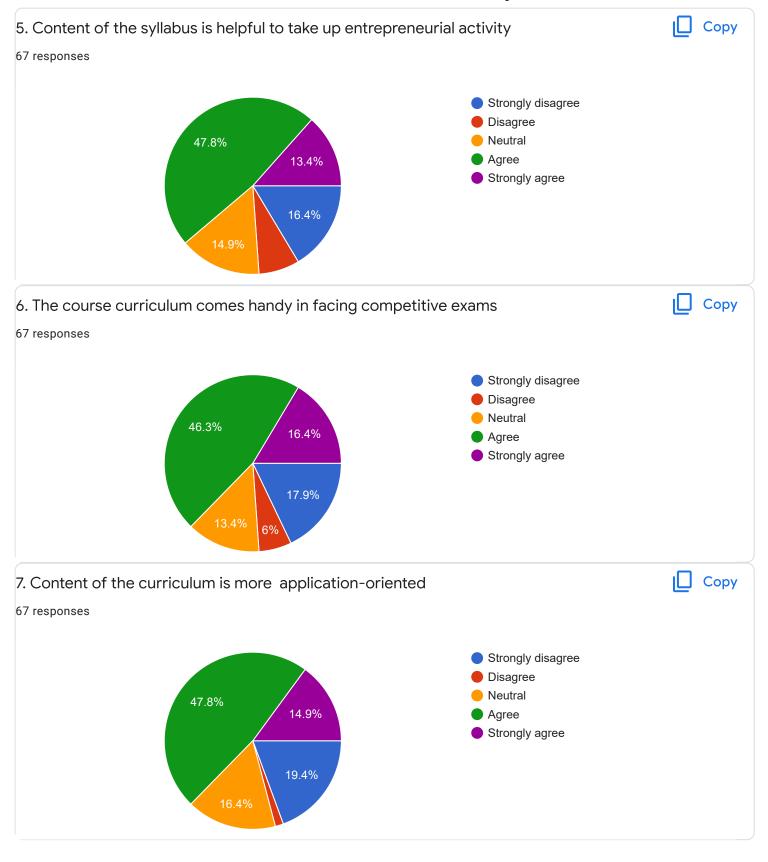

- B Sec

















Section A: Feedback on Faculty

II Sem BCA - B Sec

C and Linear Data Structure - Ms. Reshma V J























Section A: Feedback on Faculty

#### II Sem BCA - B Sec

## Database Management System - Ms. Roopa D S















Section A: Feedback on Faculty

II Sem BCA - B Sec

## Digital Fundamentals - Mr. Rangaswamy H























Suggestions/Remarks-



Section B: Feedback about Institution









10. Give three observation/suggestions to improve the overall teaching-learning experience in the institution.
22 responses

No
Good
Nothing as such
Please priyanka mam to teach the English class in 2nd year

No
...
No suggestions

Section C: Feedback on Curriculum

Do not give technical/programming subjects to female lecturers for teaching











| 14. Any suggestions                        |          |
|--------------------------------------------|----------|
| 19 responses                               |          |
| No                                         | <u> </u> |
| Nothing                                    |          |
| No                                         |          |
| None                                       |          |
| All are excellent                          |          |
| No suggestions                             |          |
|                                            |          |
| Offer courses as per industry expectations |          |
| No suggestion                              | •        |