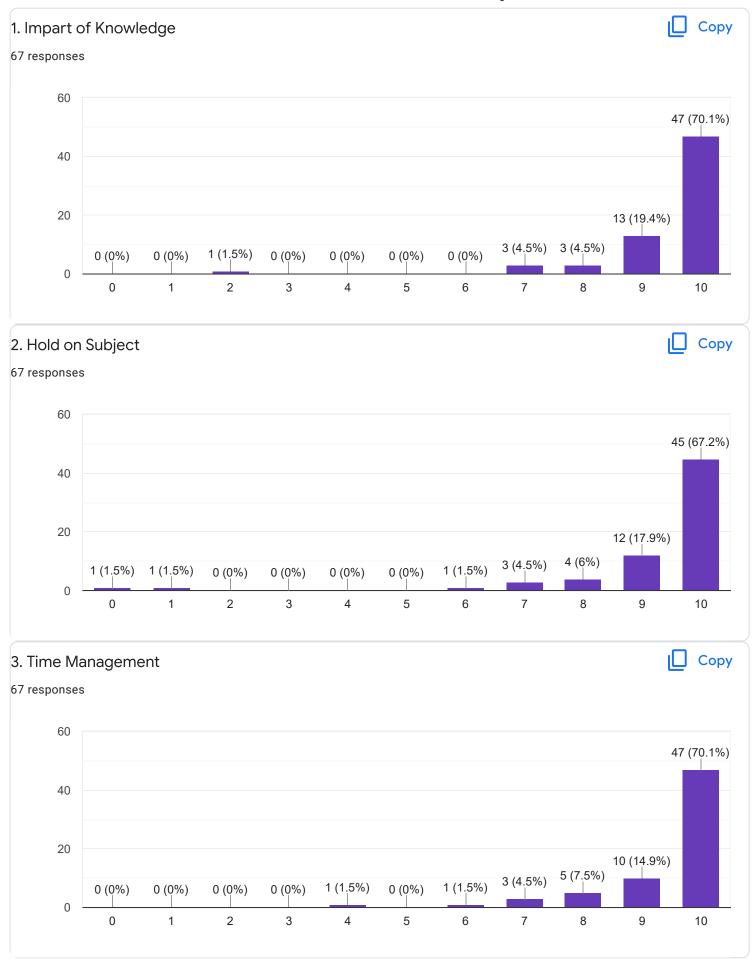

#### II Sem BCA - B Sec

Section A: Feedback on Faculty

II Sem BCA - B Sec

C and Linear Data Structure - Ms. Reshma V J

Section A: Feedback on Faculty