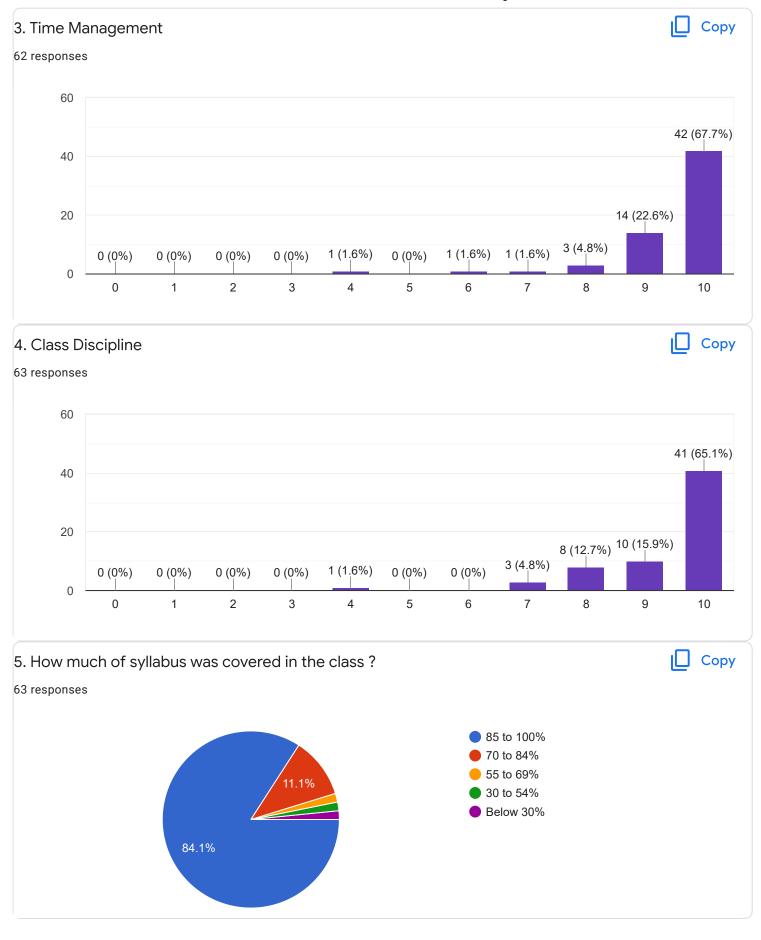

## Database Management System - Ms. Roopa D S

Section A: Feedback on Faculty

II Sem BCA - B Sec