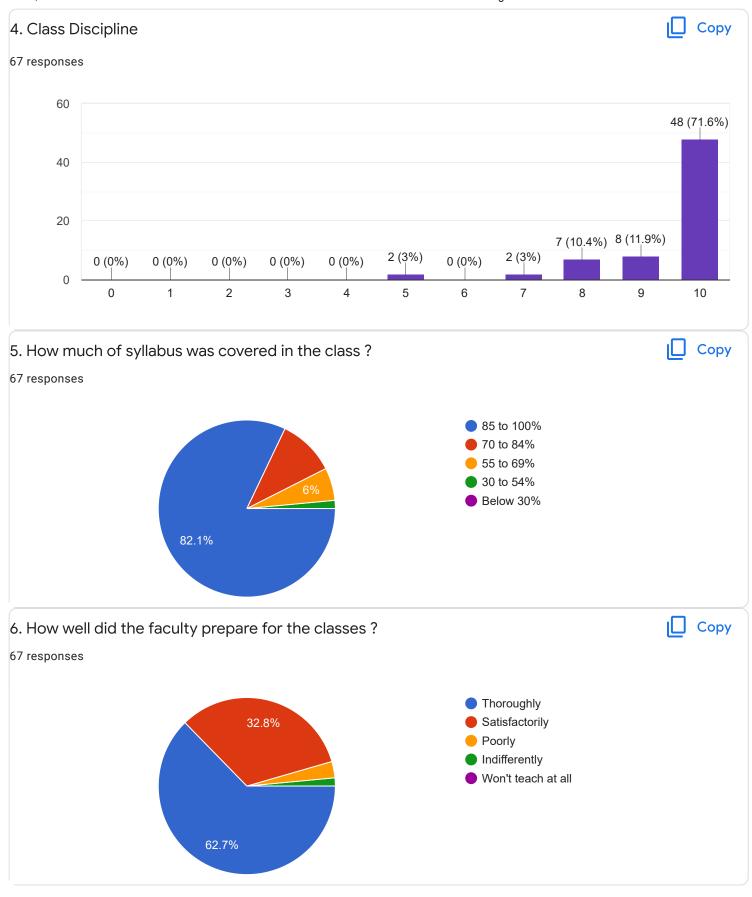

#### II Sem BCA - B Sec

Section A: Feedback on Faculty

II Sem BCA - B Sec

C and Linear Data Structure - Ms. Reshma V J

Section A: Feedback on Faculty