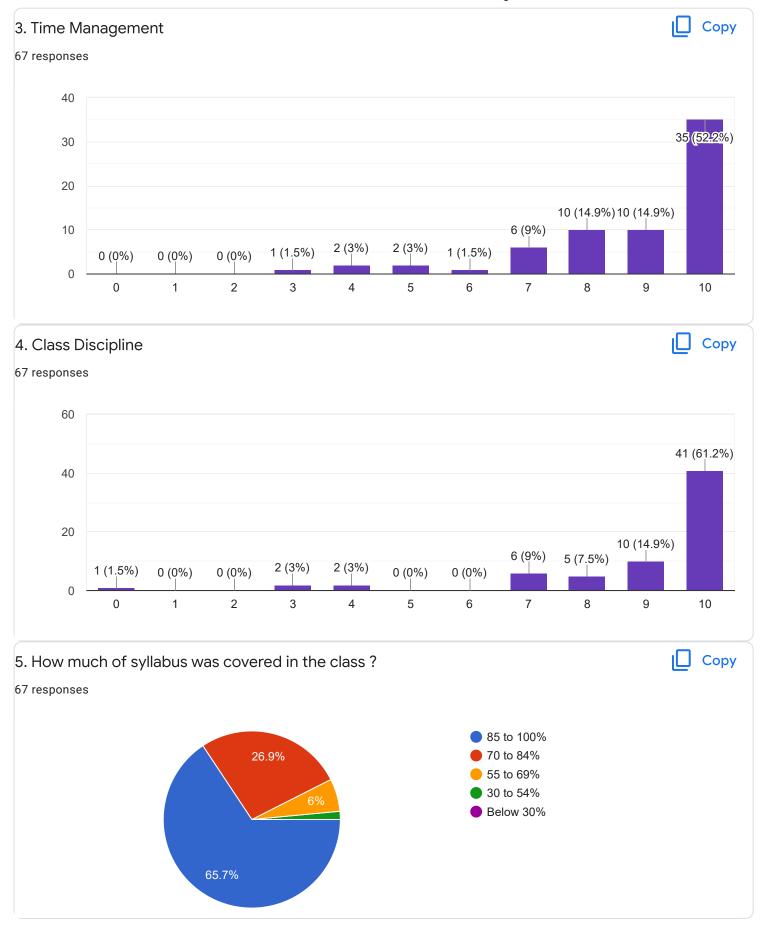

#### II Sem BCA - B Sec

Section A: Feedback on Faculty

II Sem BCA - B Sec

C and Linear Data Structure - Ms. Reshma V J

Section A: Feedback on Faculty