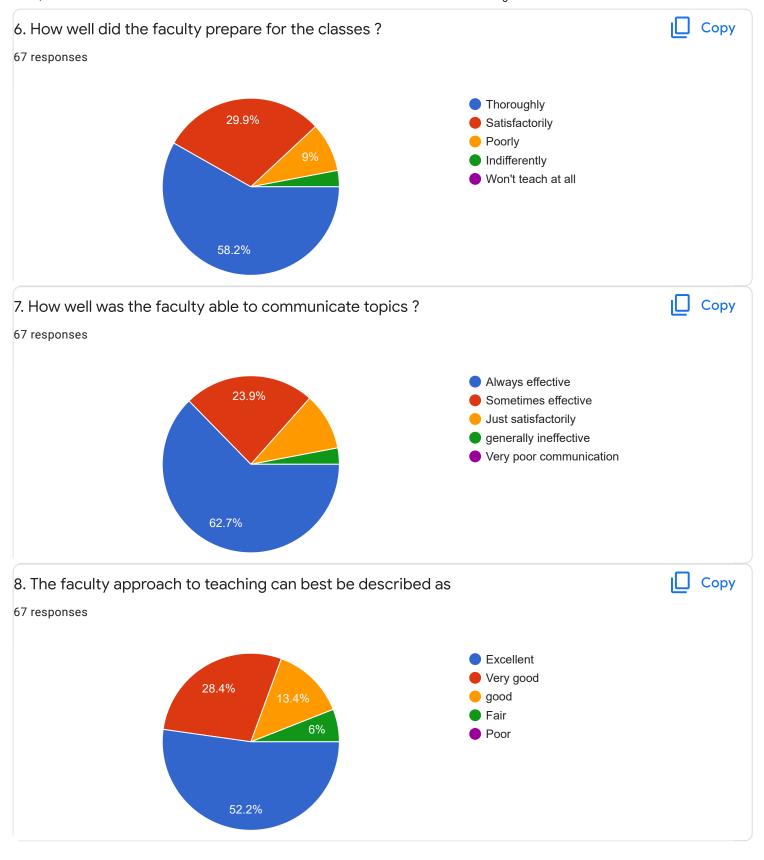

## Database Management System - Ms. Roopa D S

Section A: Feedback on Faculty

II Sem BCA - B Sec

## Digital Fundamentals - Mr. Rangaswamy H

Suggestions/Remarks-

Section B: Feedback about Institution

10. Give three observation/suggestions to improve the overall teaching-learning experience in the institution.
22 responses