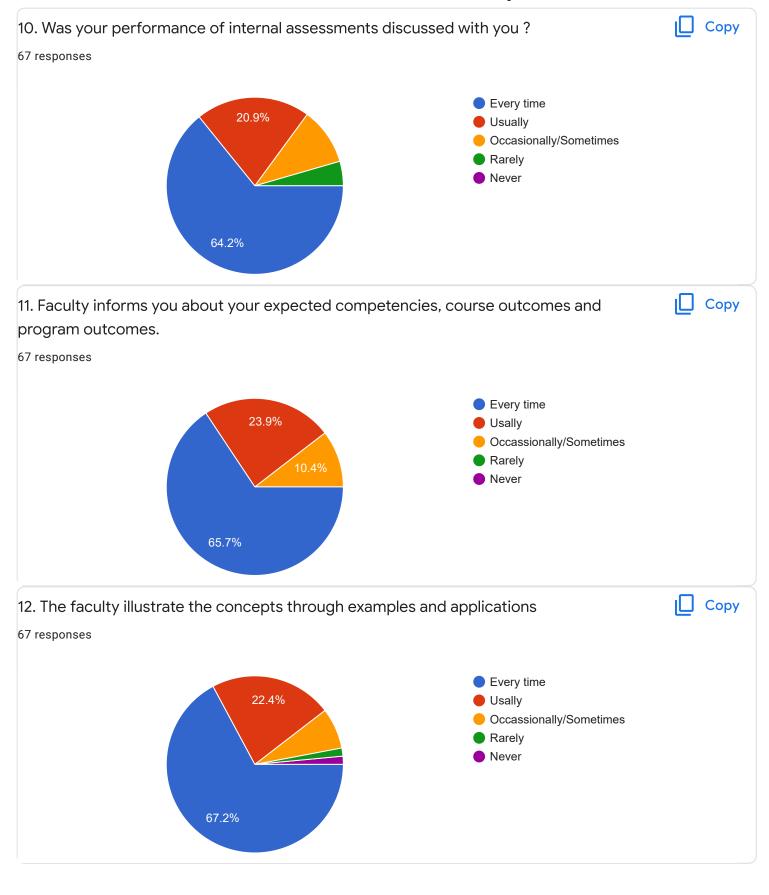

### Feedback II Sem BCA - B Sec

Questions Responses 67 Settings



# Who has responded?

#### **Email**

thejaswinimtheju589@gmail.com

aashru225@gmail.com

srivatsads57@gmail.com

tejukruthi22@gmail.com

ananyajadhav12@gmail.com

vyshnavimvyshu1182@gmail.com

nethram10012002@gmail.com

preethibk34@gamil.com

andbaabaa 10 Gamail aan













Section A: Feedback on Faculty

#### II Sem BCA - B Sec

















Section A: Feedback on Faculty

II Sem BCA - B Sec

C and Linear Data Structure - Ms. Reshma V J























Section A: Feedback on Faculty

#### II Sem BCA - B Sec

## Database Management System - Ms. Roopa D S















Section A: Feedback on Faculty

II Sem BCA - B Sec

## Digital Fundamentals - Mr. Rangaswamy H























Suggestions/Remarks-



Section B: Feedback about Institution









10. Give three observation/suggestions to improve the overall teaching-learning experience in the institution.
22 responses

No
Good
Nothing as such
Please priyanka mam to teach the English class in 2nd year

No
...
No suggestions

Section C: Feedback on Curriculum

Do not give technical/program