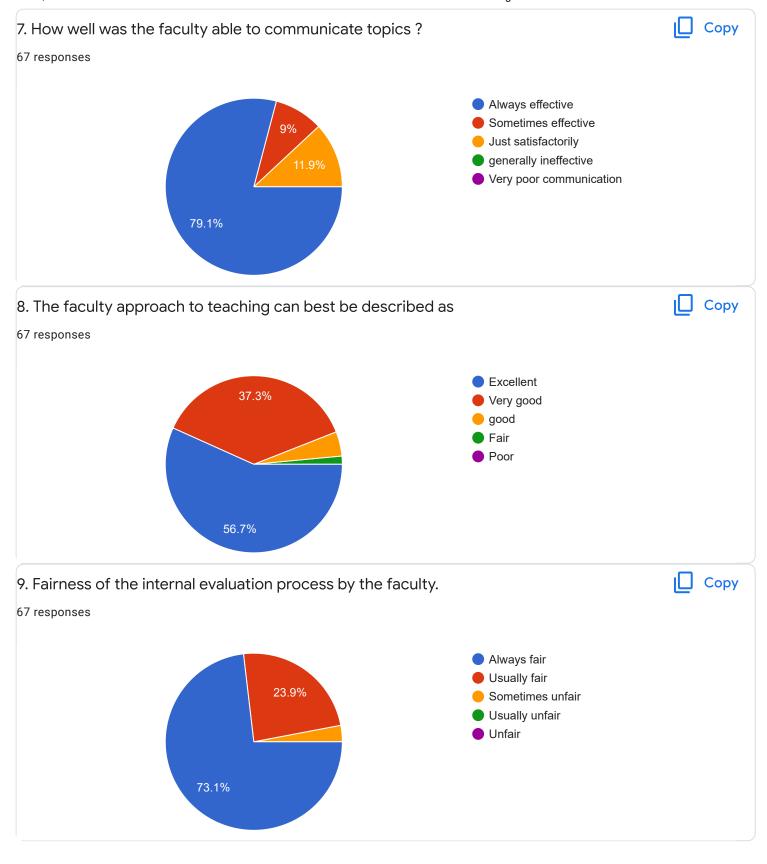

### Feedback II Sem BCA - B Sec

Questions Responses 67 Settings



# Who has responded?

#### **Email**

thejaswinimtheju589@gmail.com

aashru225@gmail.com

srivatsads57@gmail.com

tejukruthi22@gmail.com

ananyajadhav12@gmail.com

vyshnavimvyshu1182@gmail.com

nethram10012002@gmail.com

preethibk34@gamil.com

andbaabaa 10 Gamail aan













Section A: Feedback on Faculty

#### II Sem BCA - B Sec

















Section A: Feedback on Faculty

II Sem BCA - B Sec

C and Linear Data Structure - Ms. Reshma V J























Section A: Feedback on Faculty

#### II Sem BCA - B Sec

## Database Management System - Ms. Roopa D S















Section A: Feedback on Faculty

II Sem BCA - B Sec

## Digital Fundamentals - Mr. Rangaswamy H























Suggestions/Remarks-



Section B: Feedback about Institution









10. Give three observation/suggestions to improve the overall teaching-learning experience in the institution.
22 responses

No
Good
Nothing as such
Please priyanka mam to teach the English class in 2nd year

No
...
No suggestions

Section C: Feedback on Curriculum

Do not give technical/progr