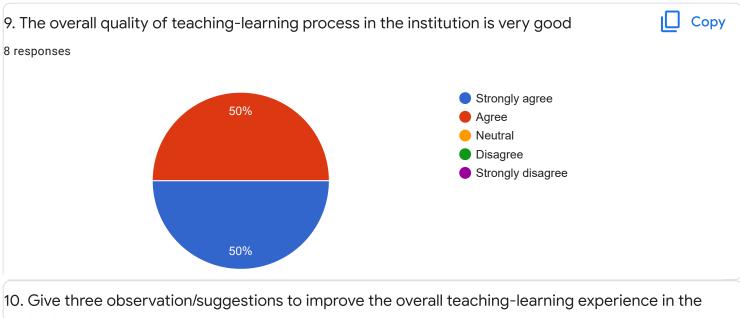

Section B: Feedback about Institution

institution.

1 response

No

Section C: Feedback on Curriculum