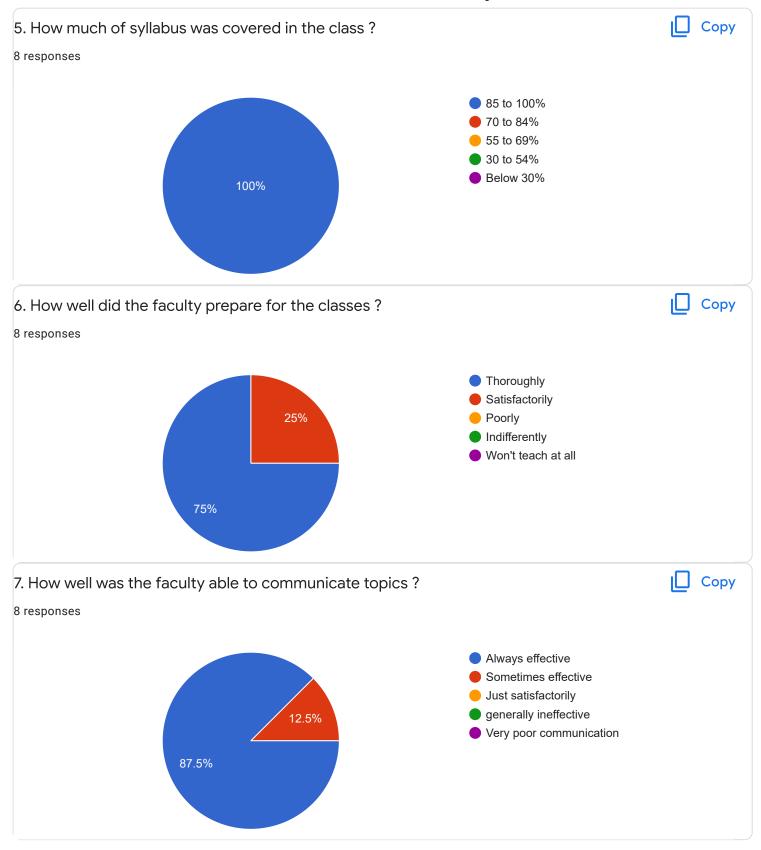

a12@gmail.com

noorintaj72@gmail.com

badappanavaranusha@gmail.com

rakshithabs297@gmail.com

ananyalakshman2008@gmail.com

shamailroushni@gmail.com (1)

anushabraj17@gmail.com





## Section A : Feedback on Faculty

#### II Sem B.Sc`

## English - Mr. Priyanks S R















## Section A: Feedback on Faculty

II Sem B.Sc

#### Kannada - Dr. Pravenn Chandra























Section A: Feedback on Faculty

#### II Sem B.Sc

## Mathematics-II - Mr. Rajshekar Hammigi















## Section A: Feedback on Faculty

II Sem B.Sc

## Physics - Ms. Ashwini A R























Section A: Feedback on Faculty

#### II Sem B.Sc

## Physics Lab - Ms. Ashwini A R















Feedback

## Section A: Feedback on Faculty

II Sem B.Sc

## Computer Science Lab - Mr. Mitun D Souza























Suggestions/Remarks-

| If any Suggestions/Remarks- |
|-----------------------------|
| 1 response                  |
|                             |
| Nothing                     |

Section B: Feedback about Institution









institution.

1 response

No

Section C: Feedback on Curriculum