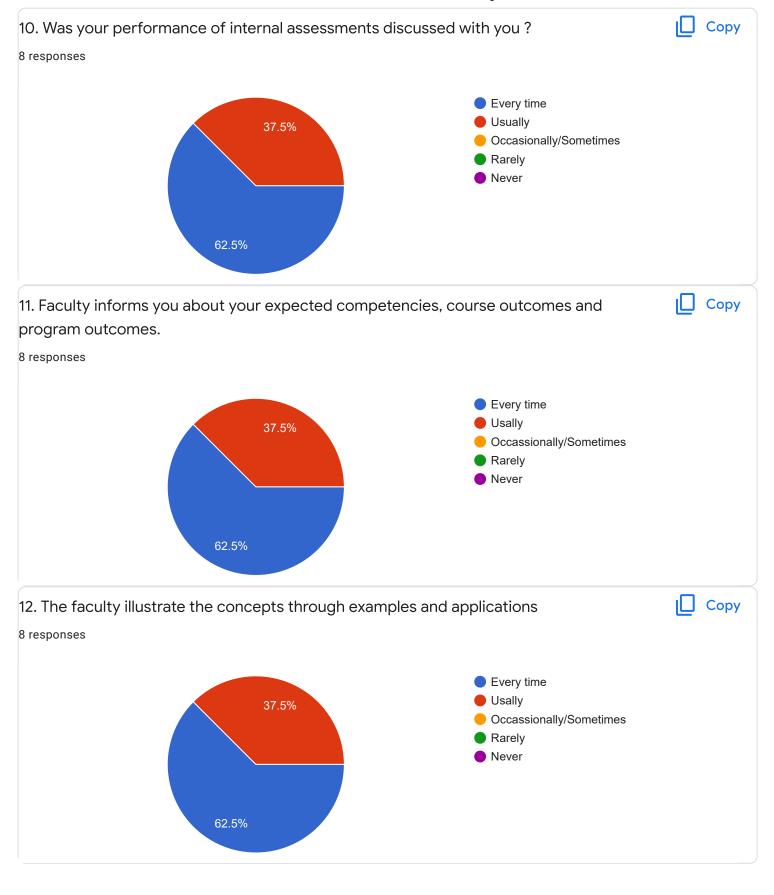

## Section A: Feedback on Faculty

II Sem B.Sc

## Physics - Ms. Ashwini A R

Section A: Feedback on Faculty