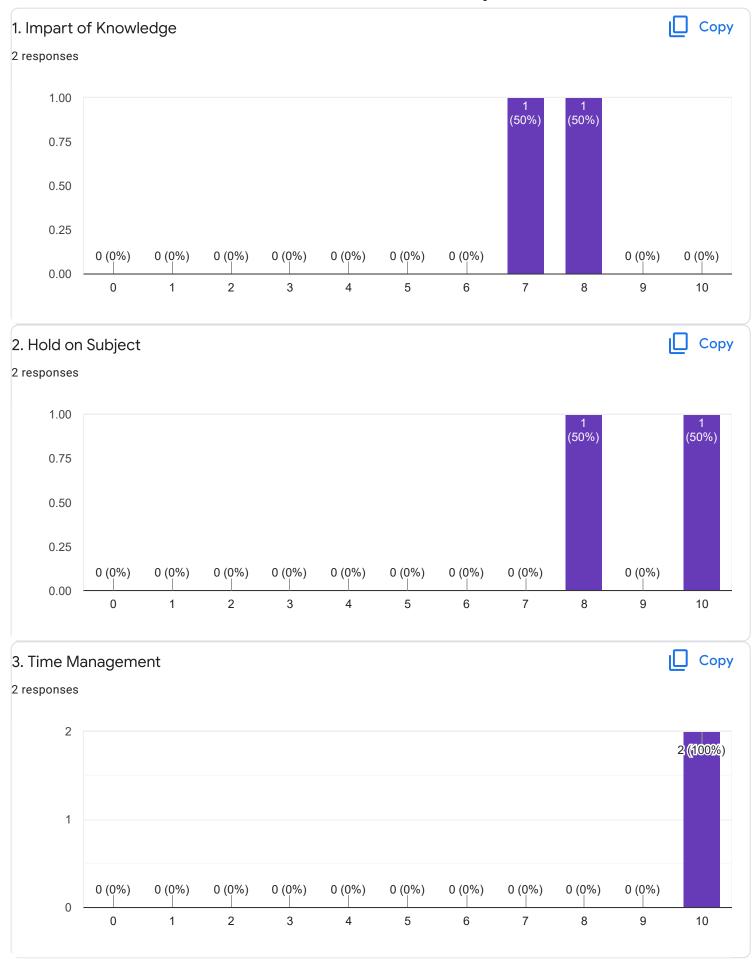

#### FeedBack II Sem B.Sc

Questions Responses 8 Settings

# 8 responses



Accepting responses



Summary Question Individual

## Who has responded?

#### **Email**

shamailroushni@gmail.com

akhilagowda12@gmail.com

noorintaj72@gmail.com

badappanavaranusha@gmail.com

rakshithabs297@gmail.com

ananyalakshman2008@gmail.com

shamailroushni@gmail.com (1)

anushabraj17@gmail.com





## Section A : Feedback on Faculty

#### II Sem B.Sc`

## English - Mr. Priyanks S R















## Section A: Feedback on Faculty

II Sem B.Sc

#### Kannada - Dr. Pravenn Chandra























Section A: Feedback on Faculty

#### II Sem B.Sc

## Mathematics-II - Mr. Rajshekar Hammigi















## Section A: Feedback on Faculty

II Sem B.Sc

## Physics - Ms. Ashwini A R























Section A: Feedback on Faculty

#### II Sem B.Sc

## Physics Lab - Ms. Ashwini A R















Feedback

## Section A: Feedback on Faculty

II Sem B.Sc

## Computer Science Lab - Mr. Mitun D Souza























Suggestions/Remarks-

| If any Suggestions/Remarks- |
|-----------------------------|
| 1 response                  |
|                             |
| Nothing                     |

Section B: Feedback about Institution









institution.

1 response

No

Section C: Feedback on Curriculum