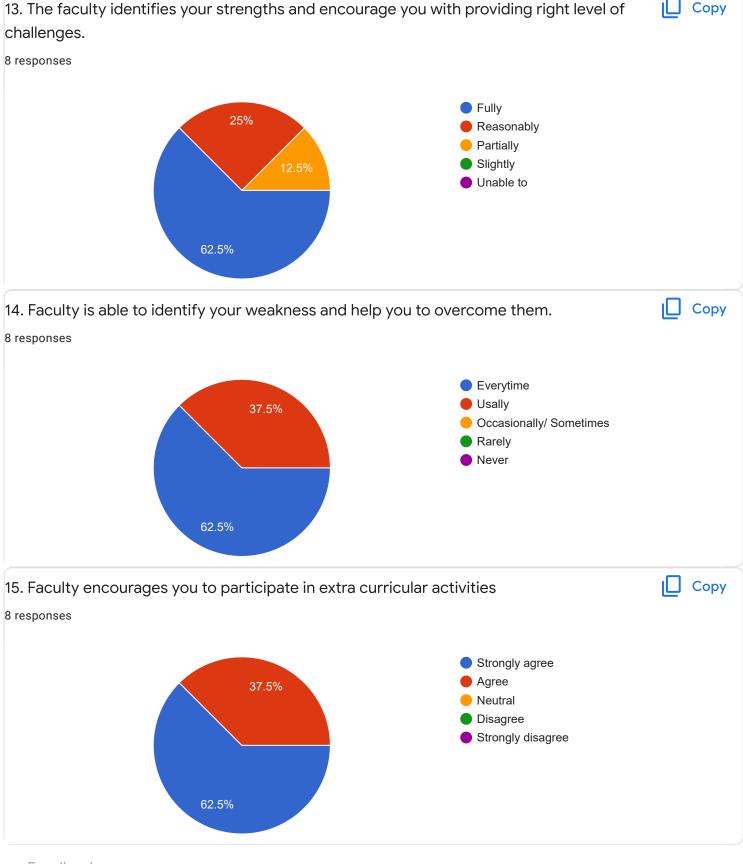

#### FeedBack II Sem B.Sc

Questions Responses 8 Settings

# 8 responses



Accepting responses



Summary Question Individual

## Who has responded?

#### **Email**

shamailroushni@gmail.com

akhilagowda12@gmail.com

noorintaj72@gmail.com

badappanavaranusha@gmail.com

rakshithabs297@gmail.com

ananyalakshman2008@gmail.com

shamailroushni@gmail.com (1)

anushabraj17@gmail.com





## Section A : Feedback on Faculty

#### II Sem B.Sc`

## English - Mr. Priyanks S R















## Section A: Feedback on Faculty

II Sem B.Sc

#### Kannada - Dr. Pravenn Chandra























Section A: Feedback on Faculty

#### II Sem B.Sc

## Mathematics-II - Mr. Rajshekar Hammigi















## Section A: Feedback on Faculty

II Sem B.Sc

## Physics - Ms. Ashwini A R























Section A: Feedback on Faculty

#### II Sem B.Sc

## Physics Lab - Ms. Ashwini A R















Feedback

## Section A: Feedback on Faculty

II Sem B.Sc

## Computer Science Lab - Mr. Mitun D Souza























Suggestions/Remarks-

| If any Suggestions/Remarks- |
|-----------------------------|
| 1 response                  |
|                             |
| Nothing                     |

Section B: Feedback about Institution









institution.

1 response

No

Section C: Feedback on Curriculum