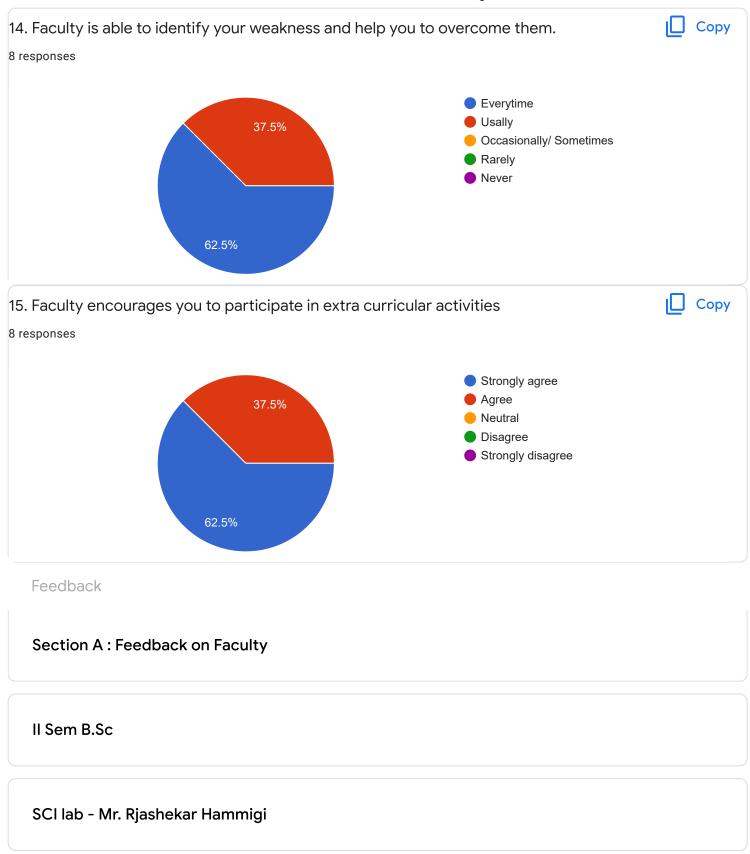

ail.com

noorintaj72@gmail.com

badappanavaranusha@gmail.com

rakshithabs297@gmail.com

ananyalakshman2008@gmail.com

shamailroushni@gmail.com (1)

anushabraj17@gmail.com





## Section A : Feedback on Faculty

#### II Sem B.Sc`

## English - Mr. Priyanks S R















## Section A: Feedback on Faculty

II Sem B.Sc

#### Kannada - Dr. Pravenn Chandra























Section A: Feedback on Faculty

#### II Sem B.Sc

## Mathematics-II - Mr. Rajshekar Hammigi















## Section A: Feedback on Faculty

II Sem B.Sc

## Physics - Ms. Ashwini A R























Section A: Feedback on Faculty

#### II Sem B.Sc

## Physics Lab - Ms. Ashwini A R















Feedback

## Section A: Feedback on Faculty

II Sem B.Sc

## Computer Science Lab - Mr. Mitun D Souza























Suggestions/Remarks-

| If any Suggestions/Remarks- |
|-----------------------------|
| 1 response                  |
|                             |
| Nothing                     |

Section B: Feedback about Institution









institution.

1 response

No

Section C: Feedback on Curriculum