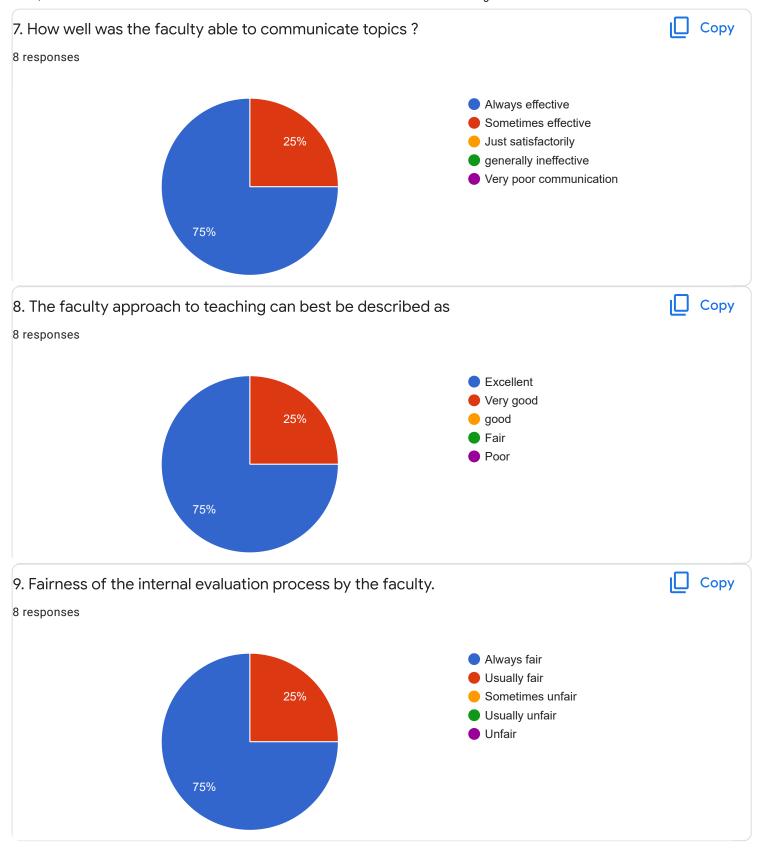

## Mathematics-II - Mr. Rajshekar Hammigi

## Section A: Feedback on Faculty

II Sem B.Sc