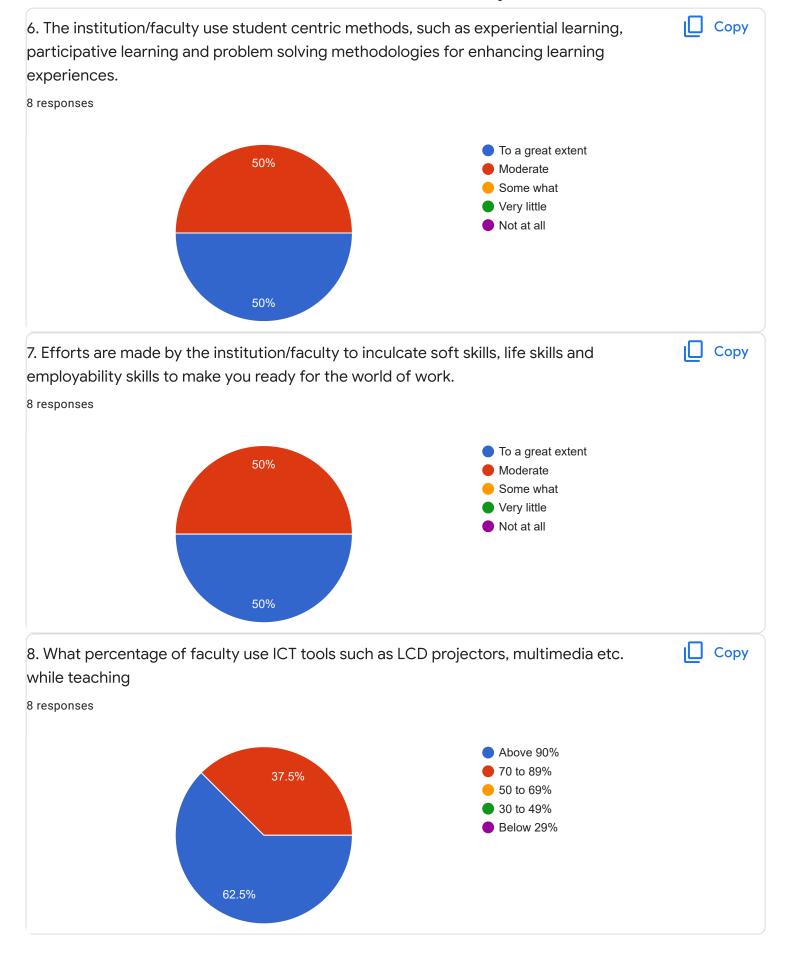

ish - Mr. Priyanks S R















## Section A: Feedback on Faculty

II Sem B.Sc

#### Kannada - Dr. Pravenn Chandra























Section A: Feedback on Faculty

#### II Sem B.Sc

## Mathematics-II - Mr. Rajshekar Hammigi















## Section A: Feedback on Faculty

II Sem B.Sc

## Physics - Ms. Ashwini A R























Section A: Feedback on Faculty

#### II Sem B.Sc

## Physics Lab - Ms. Ashwini A R















Feedback

## Section A: Feedback on Faculty

II Sem B.Sc

## Computer Science Lab - Mr. Mitun D Souza























Suggestions/Remarks-

| If any Suggestions/Remarks- |
|-----------------------------|
| 1 response                  |
|                             |
| Nothing                     |

Section B: Feedback about Institution









institution.

1 response

No

Section C: Feedback on Curriculum