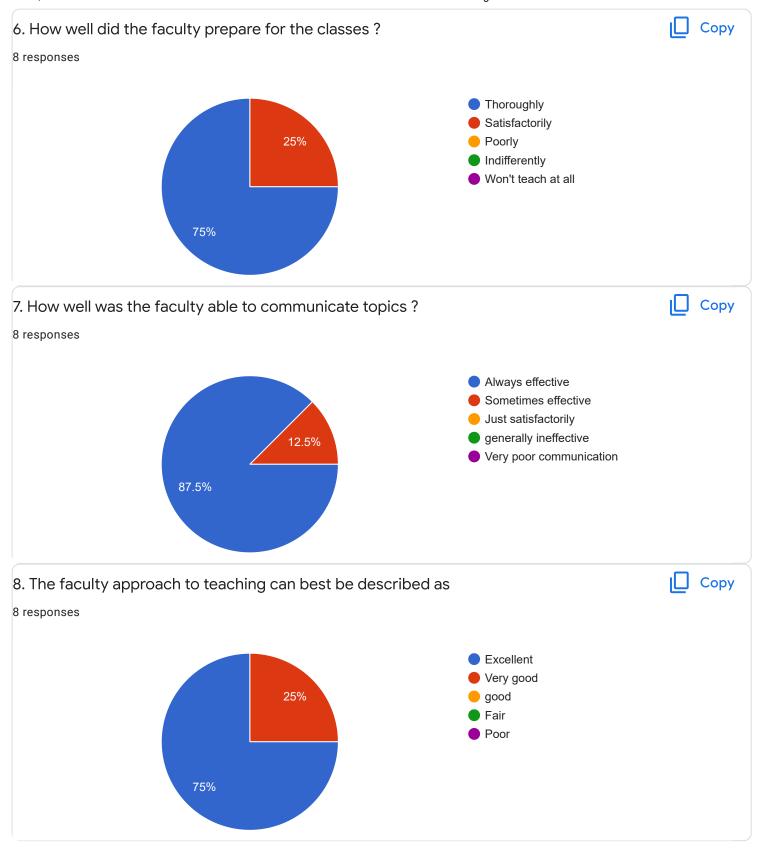

#### FeedBack II Sem B.Sc

Questions Responses 8 Settings

# 8 responses



Accepting responses



Summary Question Individual

## Who has responded?

#### **Email**

shamailroushni@gmail.com

akhilagowda12@gmail.com

noorintaj72@gmail.com

badappanavaranusha@gmail.com

rakshithabs297@gmail.com

ananyalakshman2008@gmail.com

shamailroushni@gmail.com (1)

anushabraj17@gmail.com





## Section A : Feedback on Faculty

#### II Sem B.Sc`

## English - Mr. Priyanks S R















## Section A: Feedback on Faculty

II Sem B.Sc

#### Kannada - Dr. Pravenn Chandra























Section A: Feedback on Faculty

#### II Sem B.Sc

## Mathematics-II - Mr. Rajshekar Hammigi















## Section A: Feedback on Faculty

II Sem B.Sc

## Physics - Ms. Ashwini A R























Section A: Feedback on Faculty

#### II Sem B.Sc

## Physics Lab - Ms. Ashwini A R















Feedback

## Section A: Feedback on Faculty

II Sem B.Sc

## Computer Science Lab - Mr. Mitun D Souza























Suggestions/Remarks-

| If any Suggestions/Remarks- |
|-----------------------------|
| 1 response                  |
|                             |
| Nothing                     |

Section B: Feedback about Institution









institution.

1 response

No

Section C: Feedback on Curriculum