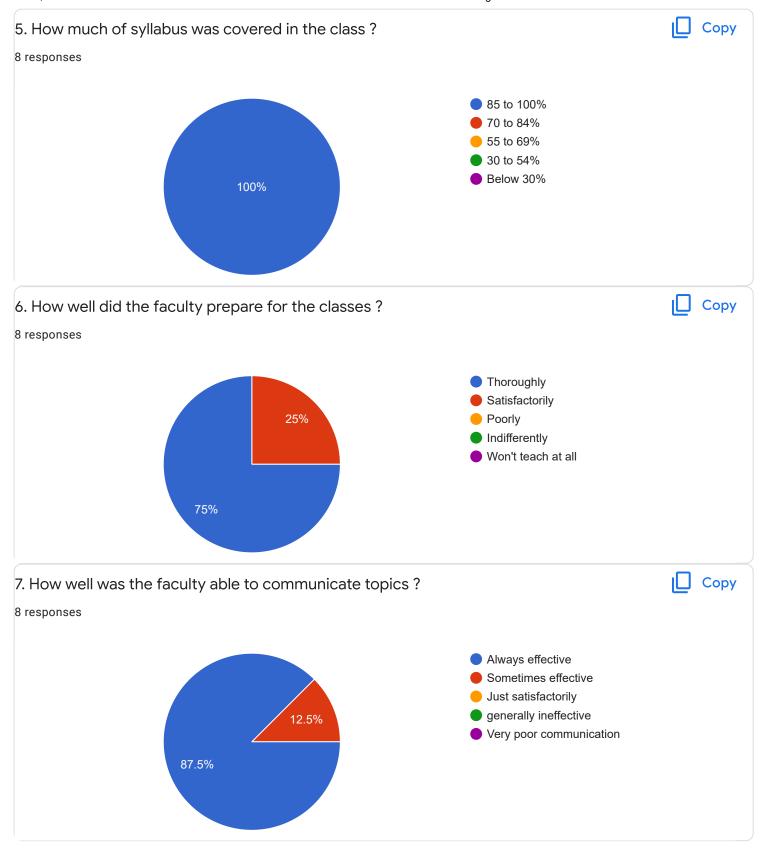

#### FeedBack II Sem B.Sc

Questions Responses 8 Settings

# 8 responses



Accepting responses



Summary Question Individual

## Who has responded?

#### **Email**

shamailroushni@gmail.com

akhilagowda12@gmail.com

noorintaj72@gmail.com

badappanavaranusha@gmail.com

rakshithabs297@gmail.com

ananyalakshman2008@gmail.com

shamailroushni@gmail.com (1)

anushabraj17@gmail.com





## Section A : Feedback on Faculty

#### II Sem B.Sc`

## English - Mr. Priyanks S R















## Section A: Feedback on Faculty

II Sem B.Sc

#### Kannada - Dr. Pravenn Chandra























Section A: Feedback on Faculty

#### II Sem B.Sc

## Mathematics-II - Mr. Rajshekar Hammigi















## Section A: Feedback on Faculty

II Sem B.Sc

## Physics - Ms. Ashwini A R























Section A: Feedback on Faculty

#### II Sem B.Sc

## Physics Lab - Ms. Ashwini A R















Feedback

## Section A: Feedback on Faculty

II Sem B.Sc

## Computer Science Lab - Mr. Mitun D Souza























Suggestions/Remarks-

| If any Suggestions/Remarks- |
|-----------------------------|
| 1 response                  |
|                             |
| Nothing                     |

Section B: Feedback about Institution









institution.

1 response

No

Section C: Feedback on Curriculum