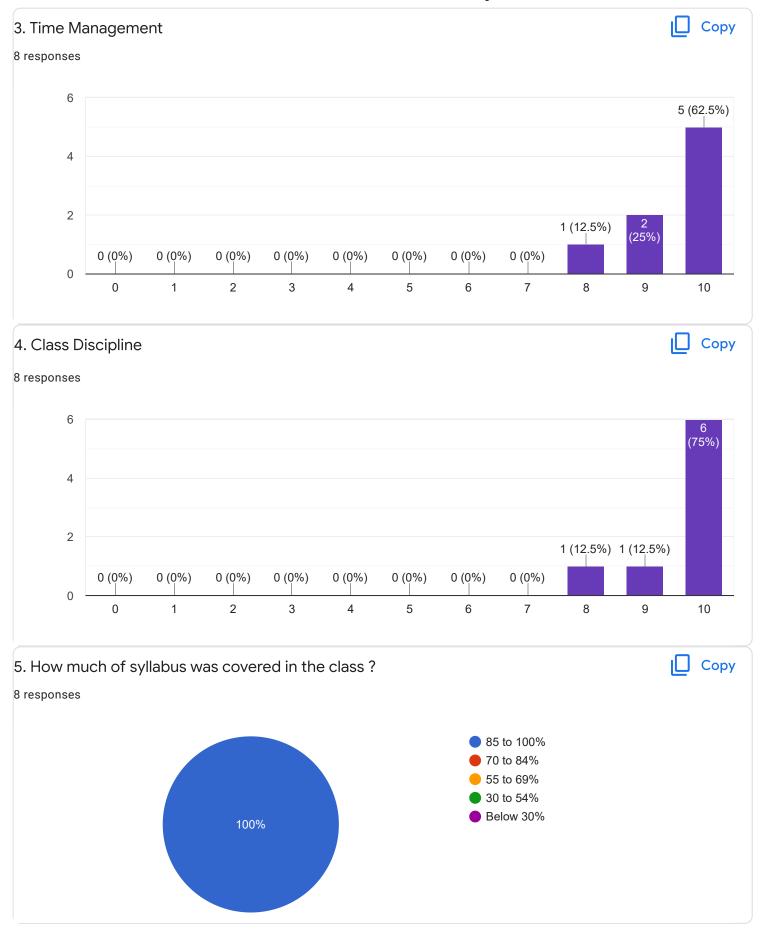

#### FeedBack II Sem B.Sc

Questions Responses 8 Settings

# 8 responses



Accepting responses



Summary Question Individual

## Who has responded?

#### **Email**

shamailroushni@gmail.com

akhilagowda12@gmail.com

noorintaj72@gmail.com

badappanavaranusha@gmail.com

rakshithabs297@gmail.com

ananyalakshman2008@gmail.com

shamailroushni@gmail.com (1)

anushabraj17@gmail.com





## Section A : Feedback on Faculty

#### II Sem B.Sc`

## English - Mr. Priyanks S R















## Section A: Feedback on Faculty

II Sem B.Sc

#### Kannada - Dr. Pravenn Chandra























Section A: Feedback on Faculty

#### II Sem B.Sc

## Mathematics-II - Mr. Rajshekar Hammigi















## Section A: Feedback on Faculty

II Sem B.Sc

## Physics - Ms. Ashwini A R























Section A: Feedback on Faculty

#### II Sem B.Sc

## Physics Lab - Ms. Ashwini A R















Feedback

## Section A: Feedback on Faculty

II Sem B.Sc

## Computer Science Lab - Mr. Mitun D Souza























Suggestions/Remarks-

| If any Suggestions/Remarks- |
|-----------------------------|
| 1 response                  |
|                             |
| Nothing                     |

Section B: Feedback about Institution









institution.

1 response