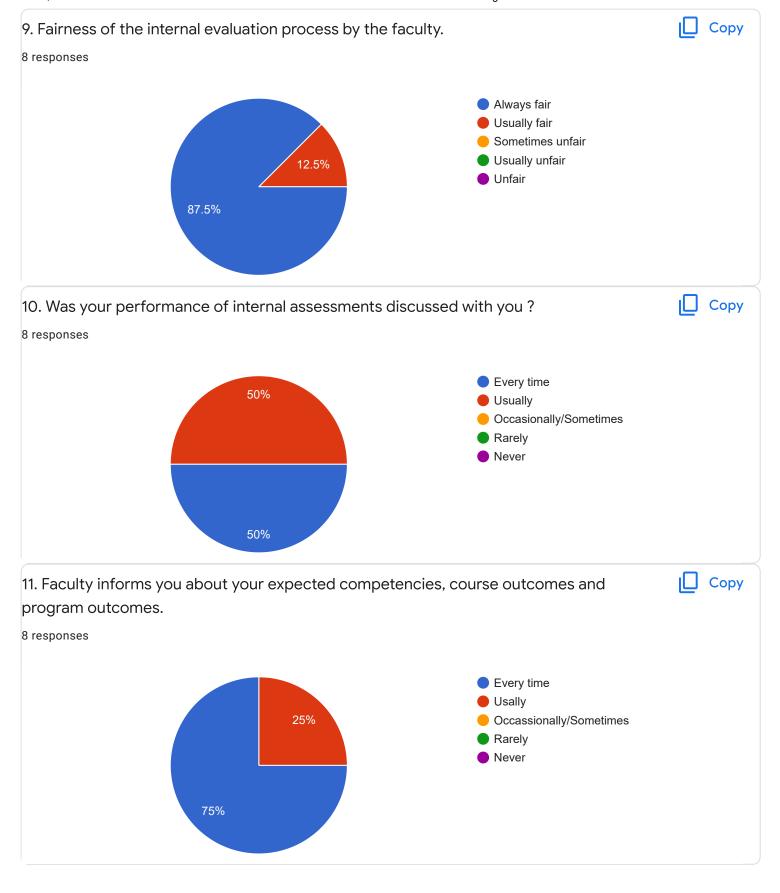

#### FeedBack II Sem B.Sc

Questions Responses 8 Settings

# 8 responses



Accepting responses



Summary Question Individual

## Who has responded?

#### **Email**

shamailroushni@gmail.com

akhilagowda12@gmail.com

noorintaj72@gmail.com

badappanavaranusha@gmail.com

rakshithabs297@gmail.com

ananyalakshman2008@gmail.com

shamailroushni@gmail.com (1)

anushabraj17@gmail.com





## Section A : Feedback on Faculty

#### II Sem B.Sc`

## English - Mr. Priyanks S R















## Section A: Feedback on Faculty

II Sem B.Sc

#### Kannada - Dr. Pravenn Chandra























Section A: Feedback on Faculty

#### II Sem B.Sc

## Mathematics-II - Mr. Rajshekar Hammigi















## Section A: Feedback on Faculty

II Sem B.Sc

## Physics - Ms. Ashwini A R























Section A: Feedback on Faculty

#### II Sem B.Sc

## Physics Lab - Ms. Ashwini A R















Feedback

## Section A: Feedback on Faculty

II Sem B.Sc

## Computer Science Lab - Mr. Mitun D Souza























Suggestions/Remarks-

| If any Suggestions/Remarks- |
|-----------------------------|
| 1 response                  |
|                             |
| Nothing                     |

Section B: Feedback about Institution









institution.

1 response

No