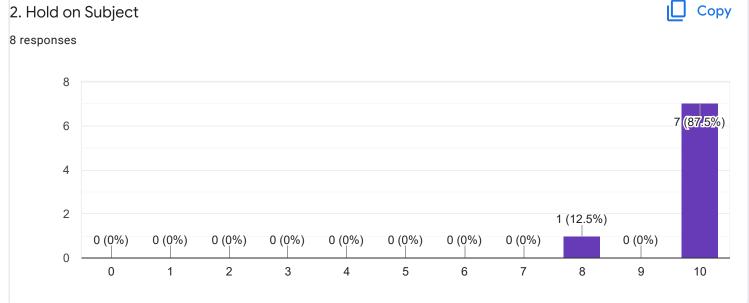

g responses



Summary Question Individual

## Who has responded?

#### **Email**

shamailroushni@gmail.com

akhilagowda12@gmail.com

noorintaj72@gmail.com

badappanavaranusha@gmail.com

rakshithabs297@gmail.com

ananyalakshman2008@gmail.com

shamailroushni@gmail.com (1)

anushabraj17@gmail.com





## Section A : Feedback on Faculty

#### II Sem B.Sc`

## English - Mr. Priyanks S R















## Section A: Feedback on Faculty

II Sem B.Sc

#### Kannada - Dr. Pravenn Chandra























Section A: Feedback on Faculty

#### II Sem B.Sc

## Mathematics-II - Mr. Rajshekar Hammigi















## Section A: Feedback on Faculty

II Sem B.Sc

## Physics - Ms. Ashwini A R























Section A: Feedback on Faculty

#### II Sem B.Sc

## Physics Lab - Ms. Ashwini A R















Feedback

## Section A: Feedback on Faculty

II Sem B.Sc

## Computer Science Lab - Mr. Mitun D Souza























Suggestions/Remarks-

| If any Suggestions/Remarks- |
|-----------------------------|
| 1 response                  |
|                             |
| Nothing                     |

Section B: Feedback about Institution









institution.

1 response

No

Section C: Feedback on Curriculum