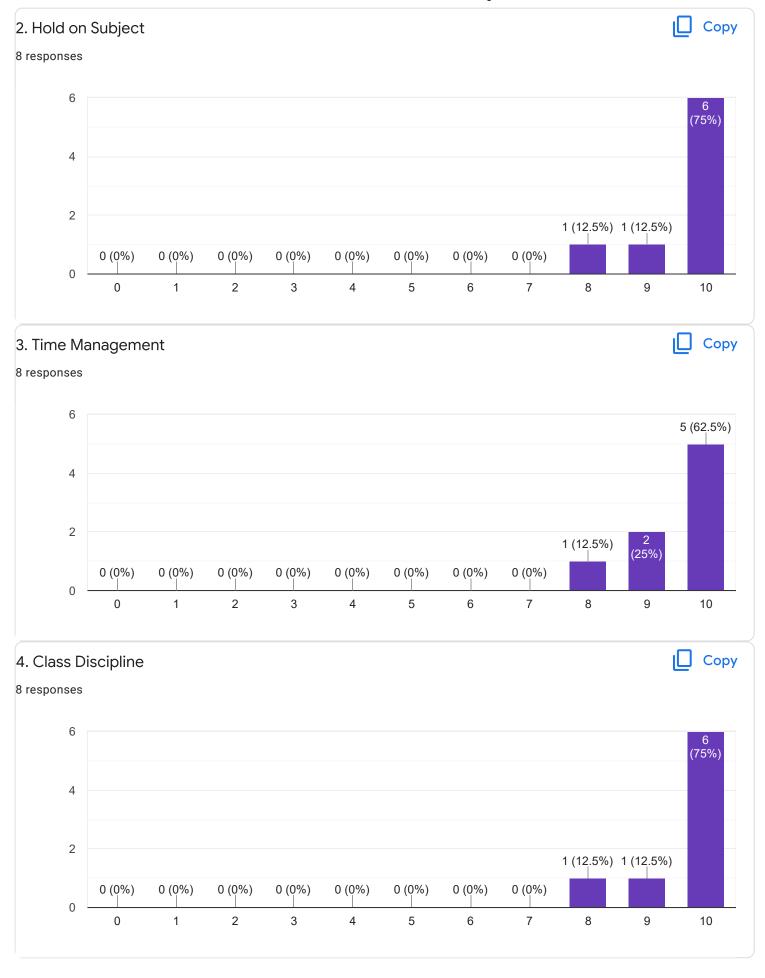

wda12@gmail.com

noorintaj72@gmail.com

badappanavaranusha@gmail.com

rakshithabs297@gmail.com

ananyalakshman2008@gmail.com

shamailroushni@gmail.com (1)

anushabraj17@gmail.com





## Section A : Feedback on Faculty

#### II Sem B.Sc`

## English - Mr. Priyanks S R















## Section A: Feedback on Faculty

II Sem B.Sc

#### Kannada - Dr. Pravenn Chandra























Section A: Feedback on Faculty

#### II Sem B.Sc

## Mathematics-II - Mr. Rajshekar Hammigi















## Section A: Feedback on Faculty

II Sem B.Sc

## Physics - Ms. Ashwini A R























Section A: Feedback on Faculty

#### II Sem B.Sc

## Physics Lab - Ms. Ashwini A R















Feedback

## Section A: Feedback on Faculty

II Sem B.Sc

## Computer Science Lab - Mr. Mitun D Souza























Suggestions/Remarks-

| If any Suggestions/Remarks- |
|-----------------------------|
| 1 response                  |
|                             |
| Nothing                     |

Section B: Feedback about Institution









institution.

1 response

No

Section C: Feedback on Curriculum