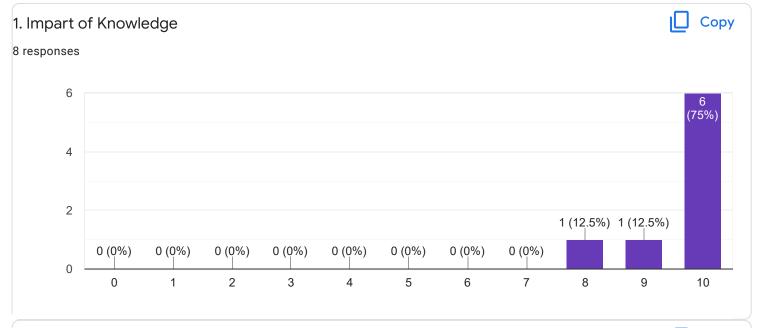

ing responses



Summary Question Individual

## Who has responded?

#### **Email**

shamailroushni@gmail.com

akhilagowda12@gmail.com

noorintaj72@gmail.com

badappanavaranusha@gmail.com

rakshithabs297@gmail.com

ananyalakshman2008@gmail.com

shamailroushni@gmail.com (1)

anushabraj17@gmail.com





## Section A : Feedback on Faculty

#### II Sem B.Sc`

## English - Mr. Priyanks S R















## Section A: Feedback on Faculty

II Sem B.Sc

#### Kannada - Dr. Pravenn Chandra























Section A: Feedback on Faculty

#### II Sem B.Sc

## Mathematics-II - Mr. Rajshekar Hammigi















## Section A: Feedback on Faculty

II Sem B.Sc

## Physics - Ms. Ashwini A R























Section A: Feedback on Faculty

#### II Sem B.Sc

## Physics Lab - Ms. Ashwini A R















Feedback

## Section A: Feedback on Faculty

II Sem B.Sc

## Computer Science Lab - Mr. Mitun D Souza























Suggestions/Remarks-

| If any Suggestions/Remarks- |
|-----------------------------|
| 1 response                  |
|                             |
| Nothing                     |

Section B: Feedback about Institution









institution.

1 response

No

Section C: Feedback on Curriculum