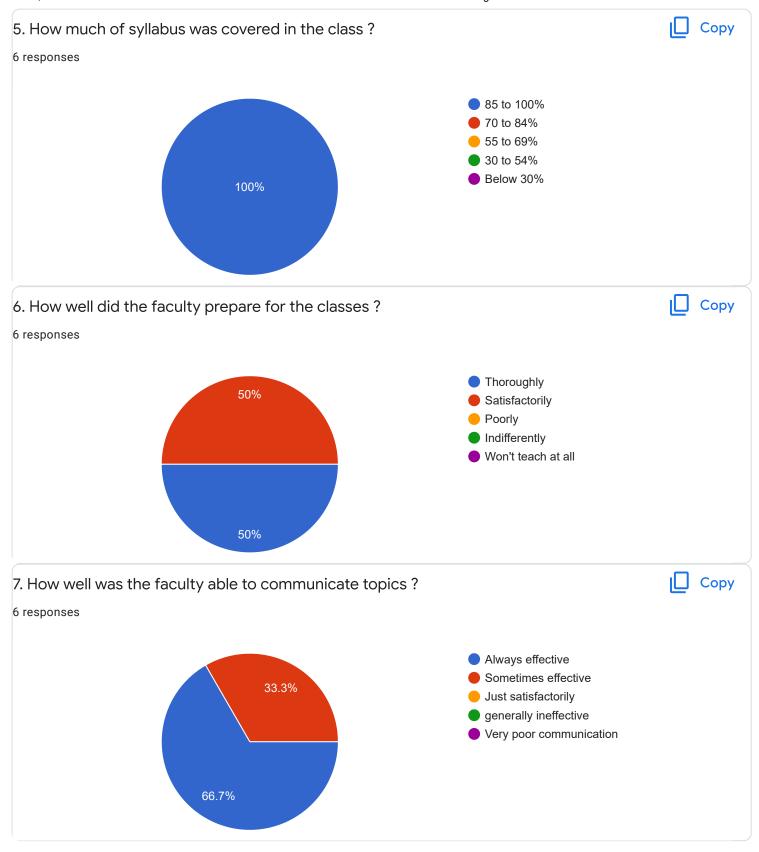

#### FeedBack II Sem B.Sc

Questions Responses 8 Settings

# 8 responses



Accepting responses



Summary Question Individual

## Who has responded?

#### **Email**

shamailroushni@gmail.com

akhilagowda12@gmail.com

noorintaj72@gmail.com

badappanavaranusha@gmail.com

rakshithabs297@gmail.com

ananyalakshman2008@gmail.com

shamailroushni@gmail.com (1)

anushabraj17@gmail.com





## Section A : Feedback on Faculty

#### II Sem B.Sc`

## English - Mr. Priyanks S R















## Section A: Feedback on Faculty

II Sem B.Sc

#### Kannada - Dr. Pravenn Chandra























Section A: Feedback on Faculty

#### II Sem B.Sc

## Mathematics-II - Mr. Rajshekar Hammigi















## Section A: Feedback on Faculty

II Sem B.Sc

## Physics - Ms. Ashwini A R























Section A: Feedback on Faculty

#### II Sem B.Sc

## Physics Lab - Ms. Ashwini A R















Feedback

## Section A: Feedback on Faculty

II Sem B.Sc

## Computer Science Lab - Mr. Mitun D Souza























Suggestions/Remarks-

| If any Suggestions/Remarks- |
|-----------------------------|
| 1 response                  |
|                             |
| Nothing                     |

Section B: Feedback about Institution









institution.

1 response

No

Section C: Feedback on Curriculum