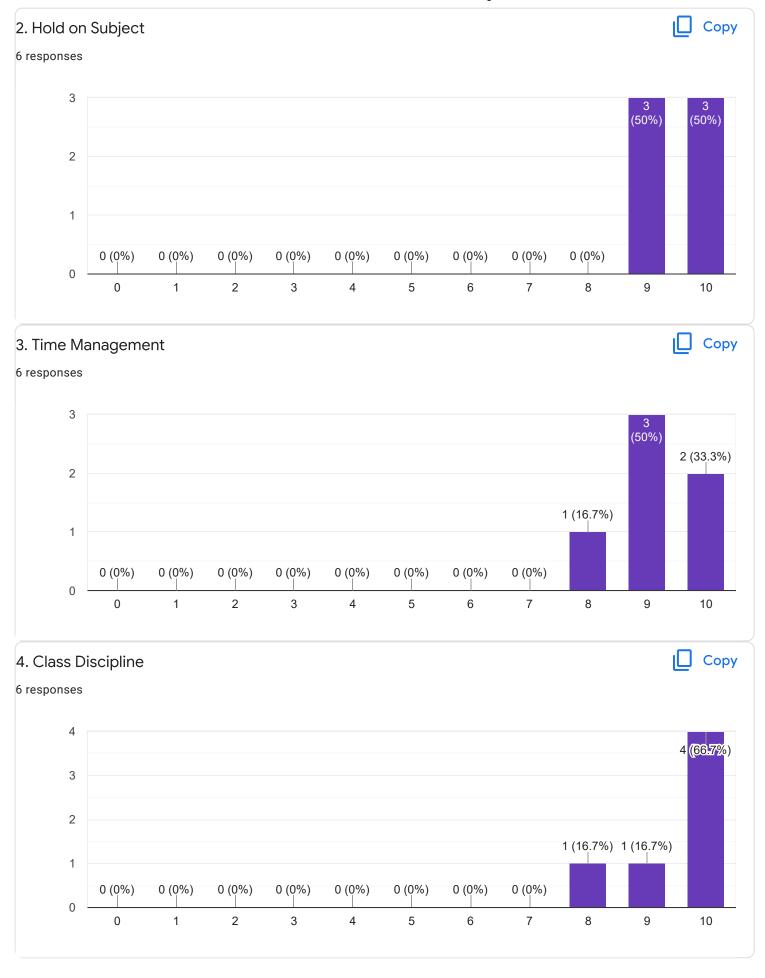

#### FeedBack II Sem B.Sc

Questions Responses 8 Settings

# 8 responses



Accepting responses



Summary Question Individual

## Who has responded?

#### **Email**

shamailroushni@gmail.com

akhilagowda12@gmail.com

noorintaj72@gmail.com

badappanavaranusha@gmail.com

rakshithabs297@gmail.com

ananyalakshman2008@gmail.com

shamailroushni@gmail.com (1)

anushabraj17@gmail.com





## Section A : Feedback on Faculty

#### II Sem B.Sc`

## English - Mr. Priyanks S R















## Section A: Feedback on Faculty

II Sem B.Sc

#### Kannada - Dr. Pravenn Chandra























Section A: Feedback on Faculty

#### II Sem B.Sc

## Mathematics-II - Mr. Rajshekar Hammigi















## Section A: Feedback on Faculty

II Sem B.Sc

## Physics - Ms. Ashwini A R























Section A: Feedback on Faculty

#### II Sem B.Sc

## Physics Lab - Ms. Ashwini A R















Feedback

## Section A: Feedback on Faculty

II Sem B.Sc

## Computer Science Lab - Mr. Mitun D Souza























Suggestions/Remarks-

| If any Suggestions/Remarks- |
|-----------------------------|
| 1 response                  |
|                             |
| Nothing                     |

Section B: Feedback about Institution









institution.

1 response

No

Section C: Feedback on Curriculum