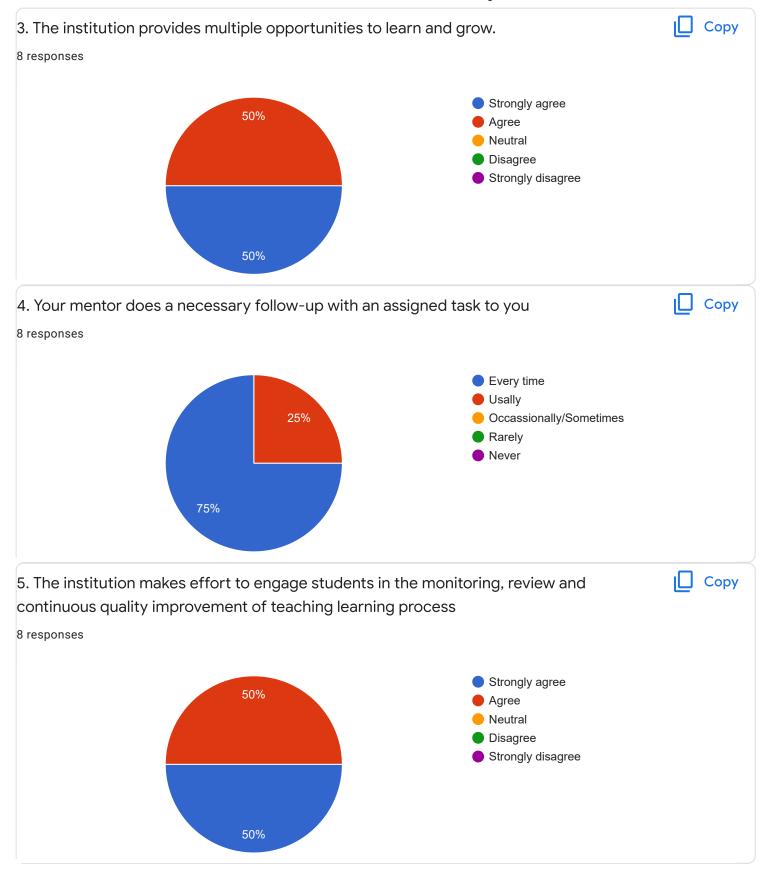

Section B: Feedback about Institution

institution.

1 response

No

Section C: Feedback on Curriculum