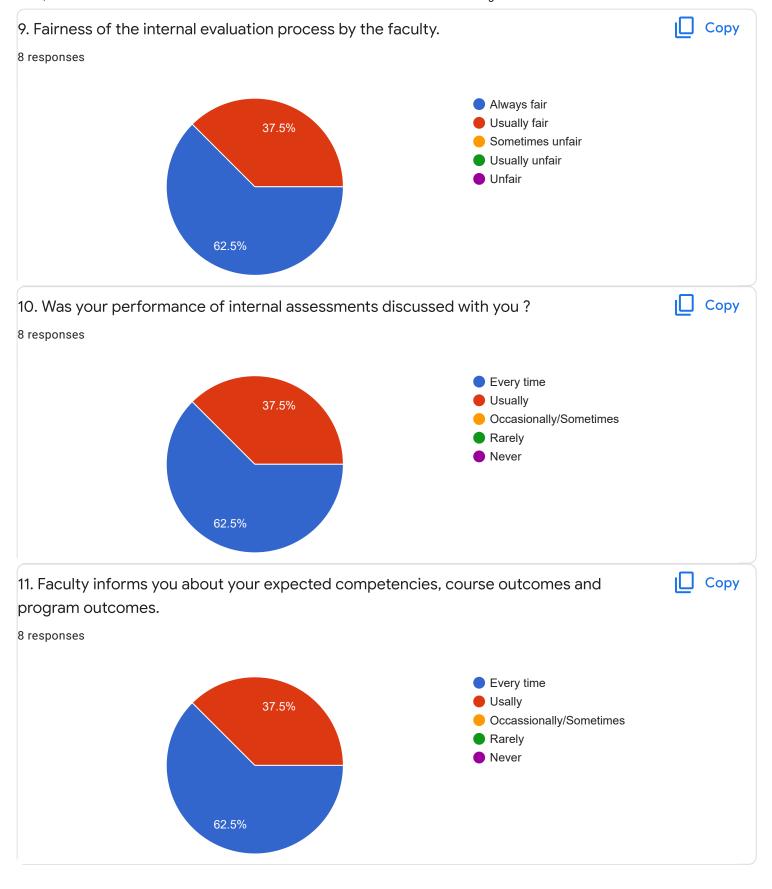

onses



Summary Question Individual

## Who has responded?

#### **Email**

shamailroushni@gmail.com

akhilagowda12@gmail.com

noorintaj72@gmail.com

badappanavaranusha@gmail.com

rakshithabs297@gmail.com

ananyalakshman2008@gmail.com

shamailroushni@gmail.com (1)

anushabraj17@gmail.com





## Section A : Feedback on Faculty

#### II Sem B.Sc`

## English - Mr. Priyanks S R















## Section A: Feedback on Faculty

II Sem B.Sc

#### Kannada - Dr. Pravenn Chandra























Section A: Feedback on Faculty

#### II Sem B.Sc

## Mathematics-II - Mr. Rajshekar Hammigi















## Section A: Feedback on Faculty

II Sem B.Sc

## Physics - Ms. Ashwini A R























Section A: Feedback on Faculty

#### II Sem B.Sc

## Physics Lab - Ms. Ashwini A R















Feedback

## Section A: Feedback on Faculty

II Sem B.Sc

## Computer Science Lab - Mr. Mitun D Souza























Suggestions/Remarks-

| If any Suggestions/Remarks- |
|-----------------------------|
| 1 response                  |
|                             |
| Nothing                     |

Section B: Feedback about Institution









institution.

1 response

No

Section C: Feedback on Curriculum