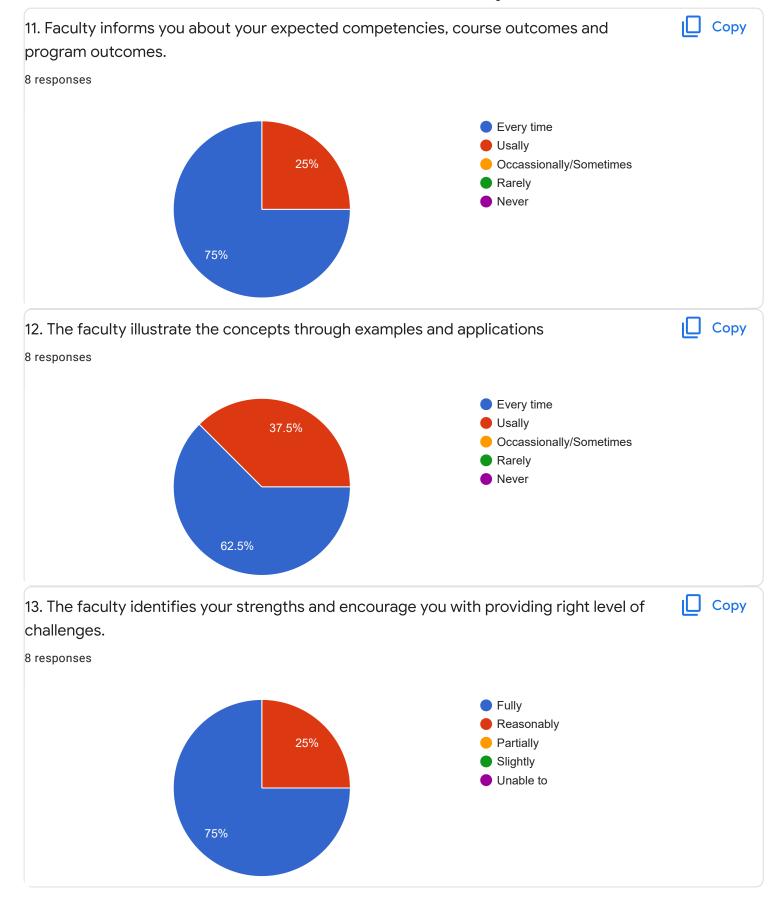

#### FeedBack II Sem B.Sc

Questions Responses 8 Settings

# 8 responses



Accepting responses



Summary Question Individual

## Who has responded?

#### **Email**

shamailroushni@gmail.com

akhilagowda12@gmail.com

noorintaj72@gmail.com

badappanavaranusha@gmail.com

rakshithabs297@gmail.com

ananyalakshman2008@gmail.com

shamailroushni@gmail.com (1)

anushabraj17@gmail.com





## Section A : Feedback on Faculty

#### II Sem B.Sc`

## English - Mr. Priyanks S R















## Section A: Feedback on Faculty

II Sem B.Sc

#### Kannada - Dr. Pravenn Chandra























Section A: Feedback on Faculty

#### II Sem B.Sc

## Mathematics-II - Mr. Rajshekar Hammigi















## Section A: Feedback on Faculty

II Sem B.Sc

## Physics - Ms. Ashwini A R























Section A: Feedback on Faculty

#### II Sem B.Sc

## Physics Lab - Ms. Ashwini A R















Feedback

## Section A: Feedback on Faculty

II Sem B.Sc

## Computer Science Lab - Mr. Mitun D Souza























Suggestions/Remarks-

| If any Suggestions/Remarks- |
|-----------------------------|
| 1 response                  |
|                             |
| Nothing                     |

Section B: Feedback about Institution









institution.

1 response

No

Section C: Feedback on Curriculum