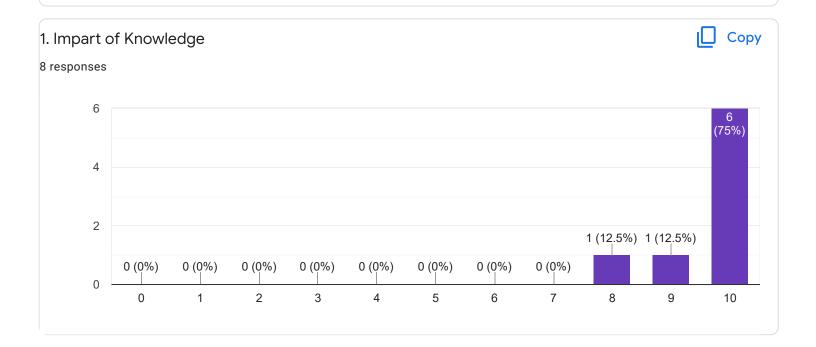

#### FeedBack II Sem B.Sc

Questions Responses 8 Settings

# 8 responses



Accepting responses



Summary Question Individual

## Who has responded?

#### **Email**

shamailroushni@gmail.com

akhilagowda12@gmail.com

noorintaj72@gmail.com

badappanavaranusha@gmail.com

rakshithabs297@gmail.com

ananyalakshman2008@gmail.com

shamailroushni@gmail.com (1)

anushabraj17@gmail.com





## Section A : Feedback on Faculty

#### II Sem B.Sc`

## English - Mr. Priyanks S R















## Section A: Feedback on Faculty

II Sem B.Sc

#### Kannada - Dr. Pravenn Chandra























Section A: Feedback on Faculty

#### II Sem B.Sc

## Mathematics-II - Mr. Rajshekar Hammigi















## Section A: Feedback on Faculty

II Sem B.Sc

## Physics - Ms. Ashwini A R























Section A: Feedback on Faculty

#### II Sem B.Sc

## Physics Lab - Ms. Ashwini A R















Feedback

## Section A: Feedback on Faculty

II Sem B.Sc

## Computer Science Lab - Mr. Mitun D Souza























Suggestions/Remarks-

| If any Suggestions/Remarks- |
|-----------------------------|
| 1 response                  |
|                             |
| Nothing                     |

Section B: Feedback about Institution









institution.

1 response

No

Section C: Feedback on Curriculum