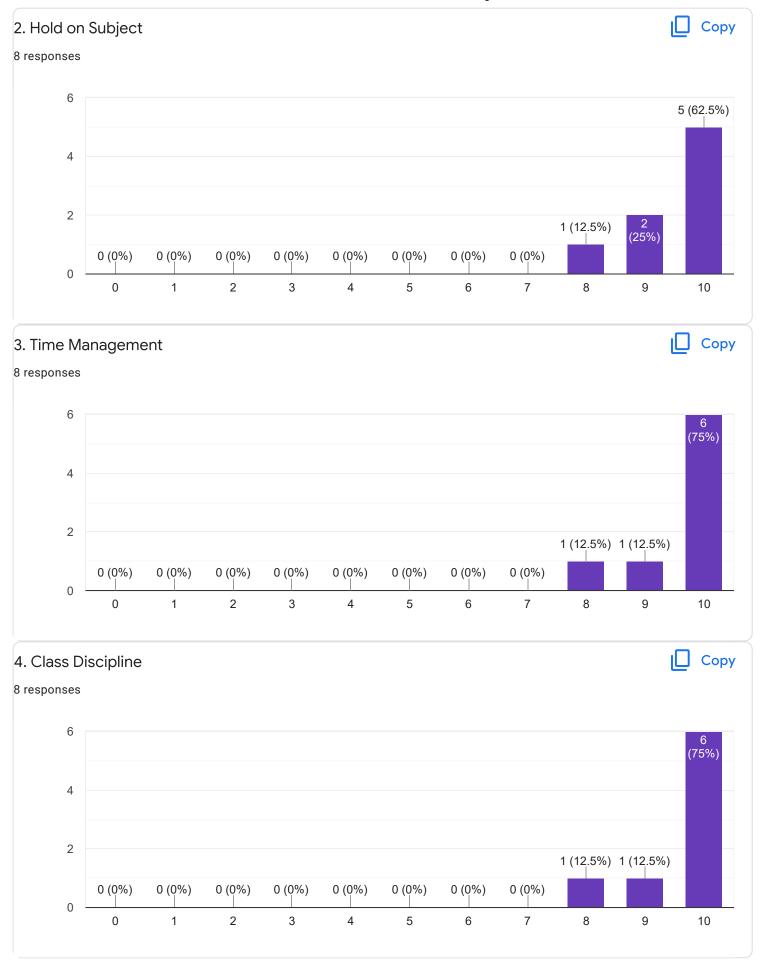

#### FeedBack II Sem B.Sc

Questions Responses 8 Settings

# 8 responses



Accepting responses



Summary Question Individual

## Who has responded?

#### **Email**

shamailroushni@gmail.com

akhilagowda12@gmail.com

noorintaj72@gmail.com

badappanavaranusha@gmail.com

rakshithabs297@gmail.com

ananyalakshman2008@gmail.com

shamailroushni@gmail.com (1)

anushabraj17@gmail.com





## Section A : Feedback on Faculty

#### II Sem B.Sc`

## English - Mr. Priyanks S R















## Section A: Feedback on Faculty

II Sem B.Sc

#### Kannada - Dr. Pravenn Chandra























Section A: Feedback on Faculty

#### II Sem B.Sc

## Mathematics-II - Mr. Rajshekar Hammigi















## Section A: Feedback on Faculty

II Sem B.Sc

## Physics - Ms. Ashwini A R























Section A: Feedback on Faculty

#### II Sem B.Sc

## Physics Lab - Ms. Ashwini A R















Feedback

## Section A: Feedback on Faculty

II Sem B.Sc

## Computer Science Lab - Mr. Mitun D Souza























Suggestions/Remarks-

| If any Suggestions/Remarks- |
|-----------------------------|
| 1 response                  |
|                             |
| Nothing                     |

Section B: Feedback about Institution









institution.

1 response

No

Section C: Feedback on Curriculum