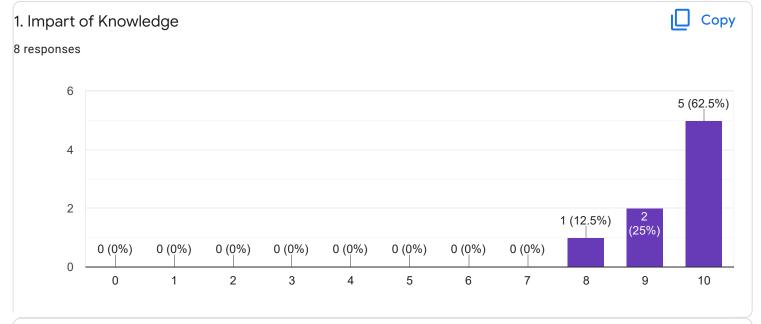

#### FeedBack II Sem B.Sc

Questions Responses 8 Settings

# 8 responses



Accepting responses



Summary Question Individual

## Who has responded?

#### **Email**

shamailroushni@gmail.com

akhilagowda12@gmail.com

noorintaj72@gmail.com

badappanavaranusha@gmail.com

rakshithabs297@gmail.com

ananyalakshman2008@gmail.com

shamailroushni@gmail.com (1)

anushabraj17@gmail.com





## Section A : Feedback on Faculty

#### II Sem B.Sc`

## English - Mr. Priyanks S R















## Section A: Feedback on Faculty

II Sem B.Sc

#### Kannada - Dr. Pravenn Chandra























Section A: Feedback on Faculty

#### II Sem B.Sc

## Mathematics-II - Mr. Rajshekar Hammigi















## Section A: Feedback on Faculty

II Sem B.Sc

## Physics - Ms. Ashwini A R























Section A: Feedback on Faculty

#### II Sem B.Sc

## Physics Lab - Ms. Ashwini A R















Feedback

## Section A: Feedback on Faculty

II Sem B.Sc

## Computer Science Lab - Mr. Mitun D Souza























Suggestions/Remarks-

| If any Suggestions/Remarks- |
|-----------------------------|
| 1 response                  |
|                             |
| Nothing                     |

Section B: Feedback about Institution









institution.

1 response

No

Section C: Feedback on Curriculum