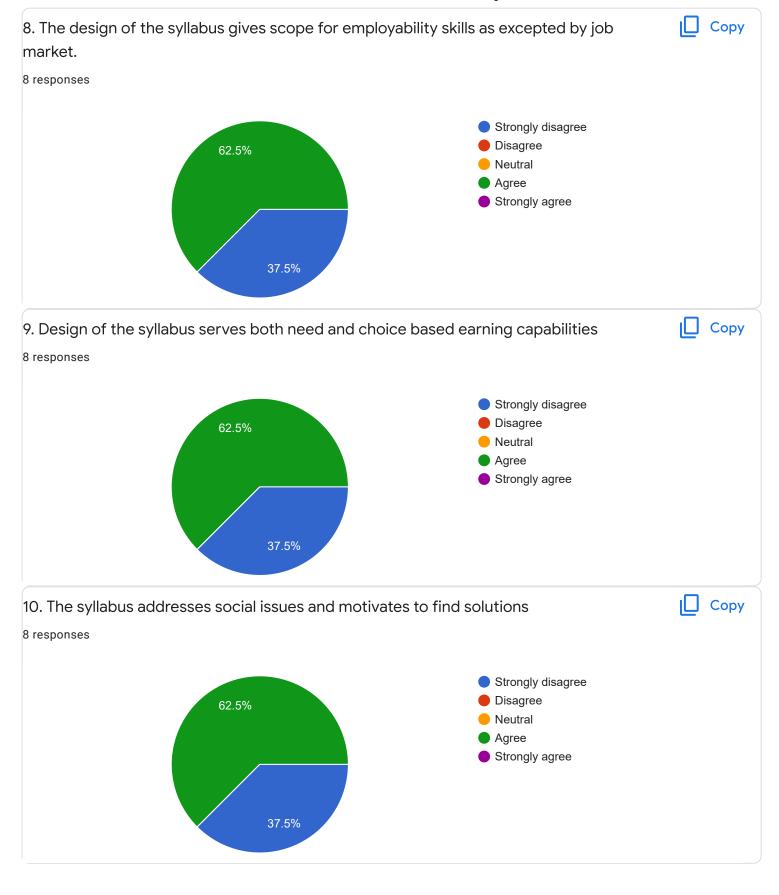

Section B: Feedback about Institution

institution.

1 response

No

Section C: Feedback on Curriculum