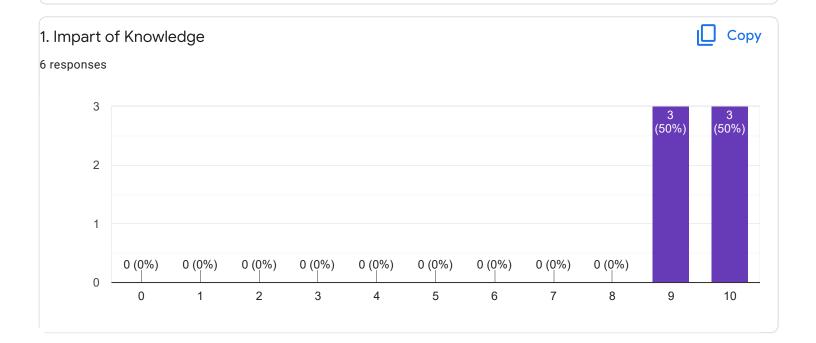

#### FeedBack II Sem B.Sc

Questions Responses 8 Settings

# 8 responses



Accepting responses



Summary Question Individual

## Who has responded?

#### **Email**

shamailroushni@gmail.com

akhilagowda12@gmail.com

noorintaj72@gmail.com

badappanavaranusha@gmail.com

rakshithabs297@gmail.com

ananyalakshman2008@gmail.com

shamailroushni@gmail.com (1)

anushabraj17@gmail.com





## Section A : Feedback on Faculty

#### II Sem B.Sc`

## English - Mr. Priyanks S R















## Section A: Feedback on Faculty

II Sem B.Sc

#### Kannada - Dr. Pravenn Chandra























Section A: Feedback on Faculty

#### II Sem B.Sc

## Mathematics-II - Mr. Rajshekar Hammigi















## Section A: Feedback on Faculty

II Sem B.Sc

## Physics - Ms. Ashwini A R























Section A: Feedback on Faculty

#### II Sem B.Sc

## Physics Lab - Ms. Ashwini A R















Feedback

## Section A: Feedback on Faculty

II Sem B.Sc

## Computer Science Lab - Mr. Mitun D Souza























Suggestions/Remarks-

| If any Suggestions/Remarks- |
|-----------------------------|
| 1 response                  |
|                             |
| Nothing                     |

Section B: Feedback about Institution









institution.

1 response

No

Section C: Feedback on Curriculum