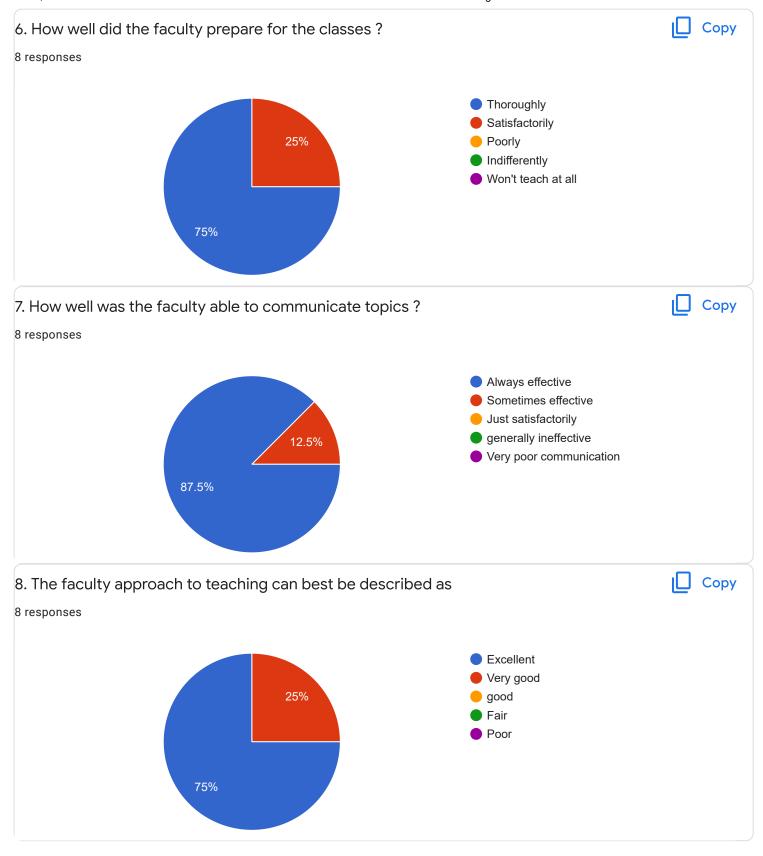

sponses



Summary Question Individual

## Who has responded?

#### **Email**

shamailroushni@gmail.com

akhilagowda12@gmail.com

noorintaj72@gmail.com

badappanavaranusha@gmail.com

rakshithabs297@gmail.com

ananyalakshman2008@gmail.com

shamailroushni@gmail.com (1)

anushabraj17@gmail.com





## Section A : Feedback on Faculty

#### II Sem B.Sc`

## English - Mr. Priyanks S R















## Section A: Feedback on Faculty

II Sem B.Sc

#### Kannada - Dr. Pravenn Chandra























Section A: Feedback on Faculty

#### II Sem B.Sc

## Mathematics-II - Mr. Rajshekar Hammigi















## Section A: Feedback on Faculty

II Sem B.Sc

## Physics - Ms. Ashwini A R























Section A: Feedback on Faculty

#### II Sem B.Sc

## Physics Lab - Ms. Ashwini A R















Feedback

## Section A: Feedback on Faculty

II Sem B.Sc

## Computer Science Lab - Mr. Mitun D Souza























Suggestions/Remarks-

| If any Suggestions/Remarks- |
|-----------------------------|
| 1 response                  |
|                             |
| Nothing                     |

Section B: Feedback about Institution









institution.

1 response

No

Section C: Feedback on Curriculum