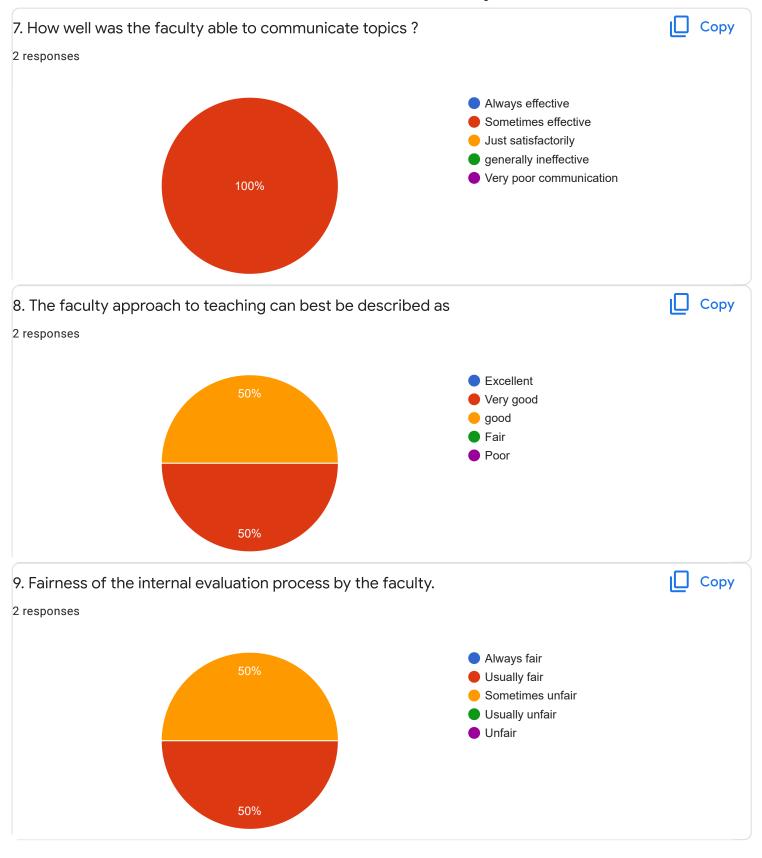

#### FeedBack II Sem B.Sc

Questions Responses 8 Settings

# 8 responses



Accepting responses



Summary Question Individual

## Who has responded?

#### **Email**

shamailroushni@gmail.com

akhilagowda12@gmail.com

noorintaj72@gmail.com

badappanavaranusha@gmail.com

rakshithabs297@gmail.com

ananyalakshman2008@gmail.com

shamailroushni@gmail.com (1)

anushabraj17@gmail.com





## Section A : Feedback on Faculty

#### II Sem B.Sc`

## English - Mr. Priyanks S R















## Section A: Feedback on Faculty

II Sem B.Sc

#### Kannada - Dr. Pravenn Chandra























Section A: Feedback on Faculty

#### II Sem B.Sc

## Mathematics-II - Mr. Rajshekar Hammigi















## Section A: Feedback on Faculty

II Sem B.Sc

## Physics - Ms. Ashwini A R























Section A: Feedback on Faculty

#### II Sem B.Sc

## Physics Lab - Ms. Ashwini A R















Feedback

## Section A: Feedback on Faculty

II Sem B.Sc

## Computer Science Lab - Mr. Mitun D Souza























Suggestions/Remarks-

| If any Suggestions/Remarks- |
|-----------------------------|
| 1 response                  |
|                             |
| Nothing                     |

Section B: Feedback about Institution









institution.

1 response

No

Section C: Feedback on Curriculum