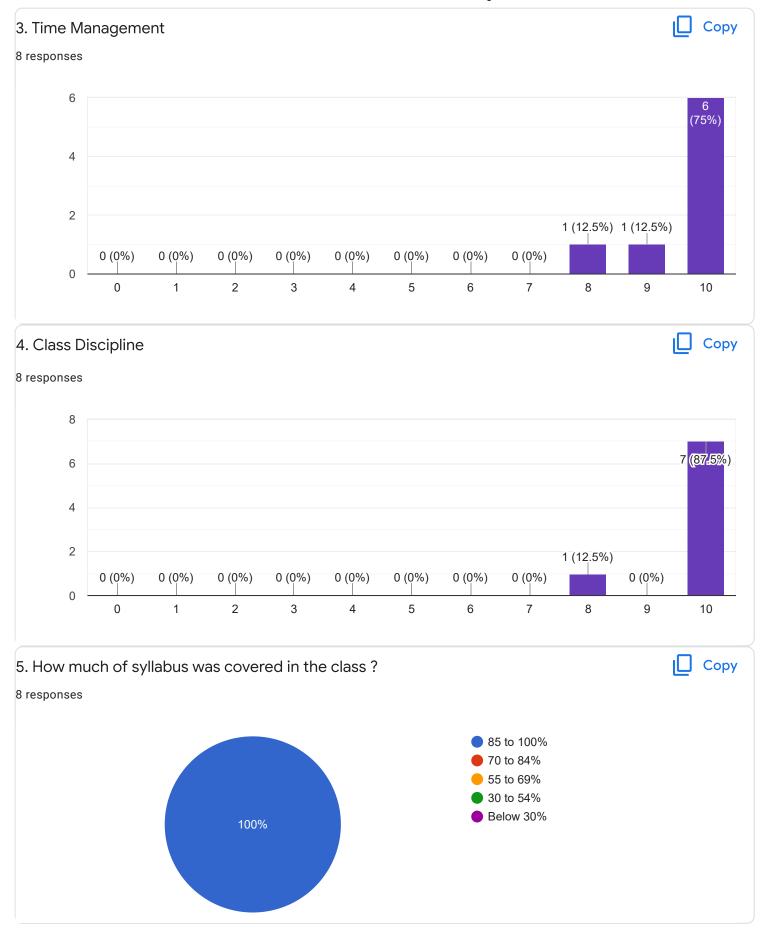

#### FeedBack II Sem B.Sc

Questions Responses 8 Settings

# 8 responses



Accepting responses



Summary Question Individual

## Who has responded?

#### **Email**

shamailroushni@gmail.com

akhilagowda12@gmail.com

noorintaj72@gmail.com

badappanavaranusha@gmail.com

rakshithabs297@gmail.com

ananyalakshman2008@gmail.com

shamailroushni@gmail.com (1)

anushabraj17@gmail.com





## Section A : Feedback on Faculty

#### II Sem B.Sc`

## English - Mr. Priyanks S R















## Section A: Feedback on Faculty

II Sem B.Sc

#### Kannada - Dr. Pravenn Chandra























Section A: Feedback on Faculty

#### II Sem B.Sc

## Mathematics-II - Mr. Rajshekar Hammigi















## Section A: Feedback on Faculty

II Sem B.Sc

## Physics - Ms. Ashwini A R























Section A: Feedback on Faculty

#### II Sem B.Sc

## Physics Lab - Ms. Ashwini A R















Feedback

## Section A: Feedback on Faculty

II Sem B.Sc

## Computer Science Lab - Mr. Mitun D Souza























Suggestions/Remarks-

| If any Suggestions/Remarks- |
|-----------------------------|
| 1 response                  |
|                             |
| Nothing                     |

Section B: Feedback about Institution









institution.

1 response

No

Section C: Feedback on Curriculum