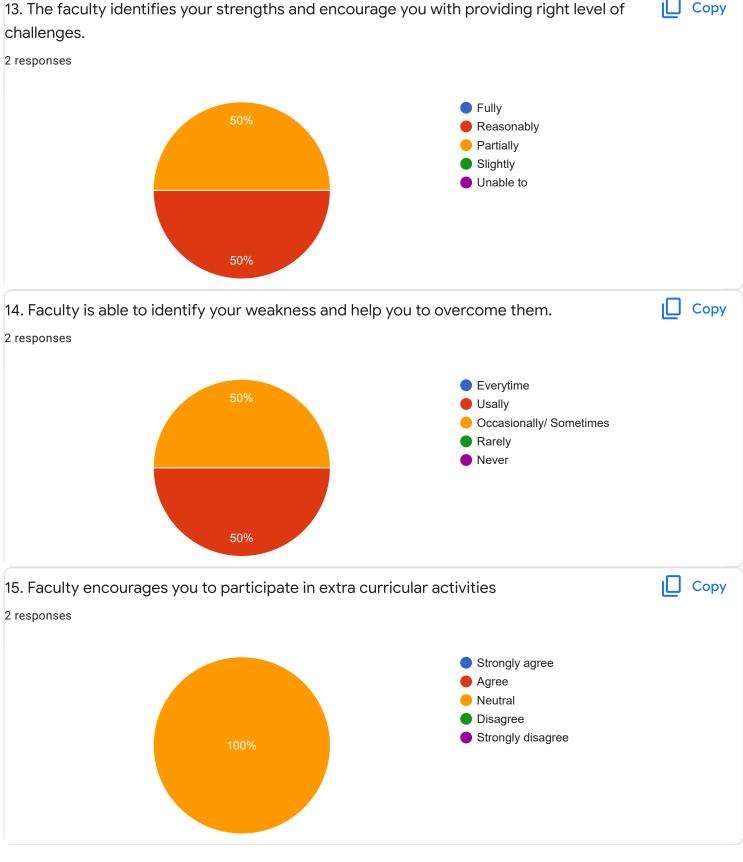

#### FeedBack II Sem B.Sc

Questions Responses 8 Settings

# 8 responses



Accepting responses



Summary Question Individual

## Who has responded?

#### **Email**

shamailroushni@gmail.com

akhilagowda12@gmail.com

noorintaj72@gmail.com

badappanavaranusha@gmail.com

rakshithabs297@gmail.com

ananyalakshman2008@gmail.com

shamailroushni@gmail.com (1)

anushabraj17@gmail.com





## Section A : Feedback on Faculty

#### II Sem B.Sc`

## English - Mr. Priyanks S R















## Section A: Feedback on Faculty

II Sem B.Sc

#### Kannada - Dr. Pravenn Chandra























Section A: Feedback on Faculty

#### II Sem B.Sc

## Mathematics-II - Mr. Rajshekar Hammigi















## Section A: Feedback on Faculty

II Sem B.Sc

## Physics - Ms. Ashwini A R























Section A: Feedback on Faculty

#### II Sem B.Sc

## Physics Lab - Ms. Ashwini A R















Feedback

## Section A: Feedback on Faculty

II Sem B.Sc

## Computer Science Lab - Mr. Mitun D Souza























Suggestions/Remarks-

| If any Suggestions/Remarks- |
|-----------------------------|
| 1 response                  |
|                             |
| Nothing                     |

Section B: Feedback about Institution









institution.

1 response

No

Section C: Feedback on Curriculum