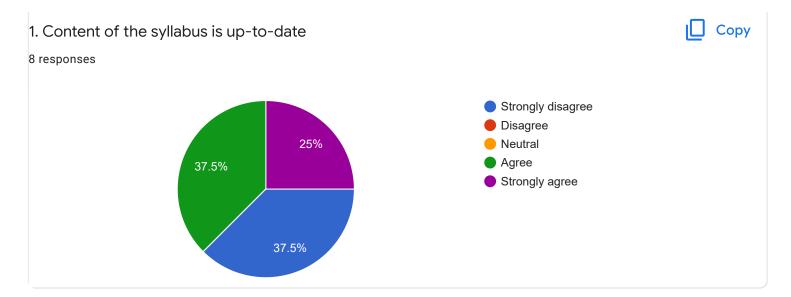

Section B: Feedback about Institution

institution.

1 response

No

Section C: Feedback on Curriculum