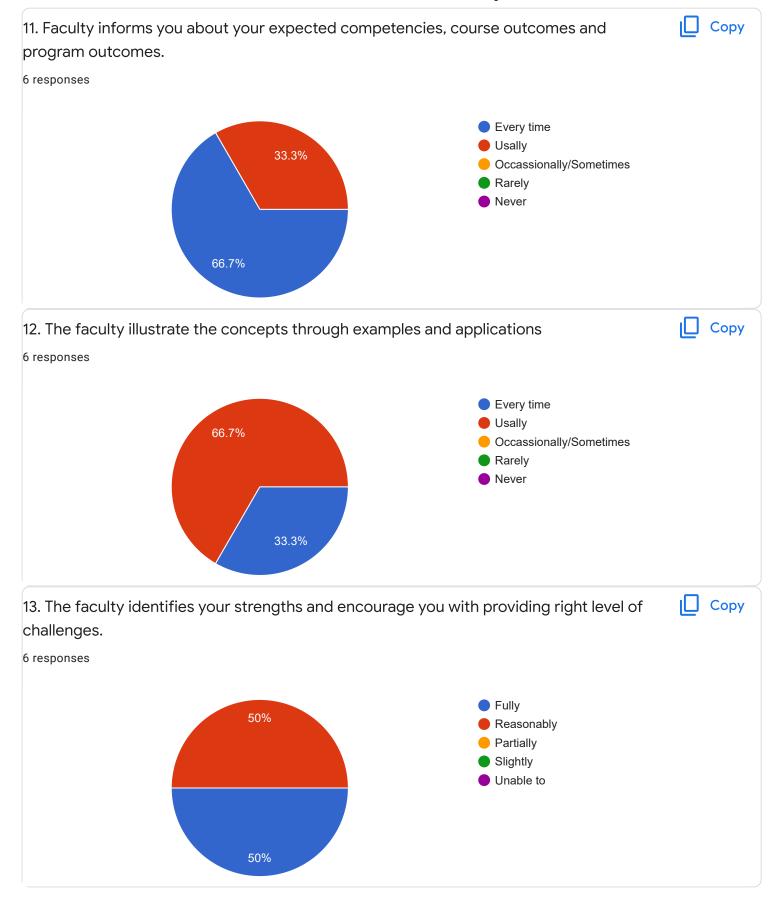

#### FeedBack II Sem B.Sc

Questions Responses 8 Settings

# 8 responses



Accepting responses



Summary Question Individual

## Who has responded?

#### **Email**

shamailroushni@gmail.com

akhilagowda12@gmail.com

noorintaj72@gmail.com

badappanavaranusha@gmail.com

rakshithabs297@gmail.com

ananyalakshman2008@gmail.com

shamailroushni@gmail.com (1)

anushabraj17@gmail.com





## Section A : Feedback on Faculty

#### II Sem B.Sc`

## English - Mr. Priyanks S R















## Section A: Feedback on Faculty

II Sem B.Sc

#### Kannada - Dr. Pravenn Chandra























Section A: Feedback on Faculty

#### II Sem B.Sc

## Mathematics-II - Mr. Rajshekar Hammigi















## Section A: Feedback on Faculty

II Sem B.Sc

## Physics - Ms. Ashwini A R























Section A: Feedback on Faculty

#### II Sem B.Sc

## Physics Lab - Ms. Ashwini A R















Feedback

## Section A: Feedback on Faculty

II Sem B.Sc

## Computer Science Lab - Mr. Mitun D Souza























Suggestions/Remarks-

| If any Suggestions/Remarks- |
|-----------------------------|
| 1 response                  |
|                             |
| Nothing                     |

Section B: Feedback about Institution









institution.

1 response

No

Section C: Feedback on Curriculum