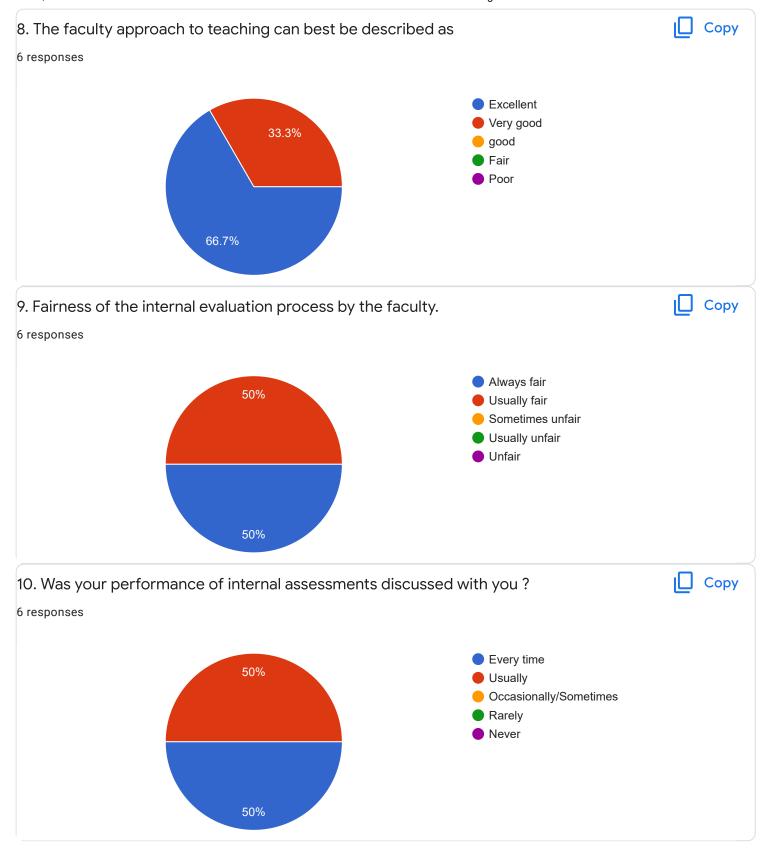

#### FeedBack II Sem B.Sc

Questions Responses 8 Settings

# 8 responses



Accepting responses



Summary Question Individual

## Who has responded?

#### **Email**

shamailroushni@gmail.com

akhilagowda12@gmail.com

noorintaj72@gmail.com

badappanavaranusha@gmail.com

rakshithabs297@gmail.com

ananyalakshman2008@gmail.com

shamailroushni@gmail.com (1)

anushabraj17@gmail.com





## Section A : Feedback on Faculty

#### II Sem B.Sc`

## English - Mr. Priyanks S R















## Section A: Feedback on Faculty

II Sem B.Sc

#### Kannada - Dr. Pravenn Chandra























Section A: Feedback on Faculty

#### II Sem B.Sc

## Mathematics-II - Mr. Rajshekar Hammigi















## Section A: Feedback on Faculty

II Sem B.Sc

## Physics - Ms. Ashwini A R























Section A: Feedback on Faculty

#### II Sem B.Sc

## Physics Lab - Ms. Ashwini A R















Feedback

## Section A: Feedback on Faculty

II Sem B.Sc

## Computer Science Lab - Mr. Mitun D Souza























Suggestions/Remarks-

| If any Suggestions/Remarks- |
|-----------------------------|
| 1 response                  |
|                             |
| Nothing                     |

Section B: Feedback about Institution









institution.

1 response

No

Section C: Feedback on Curriculum