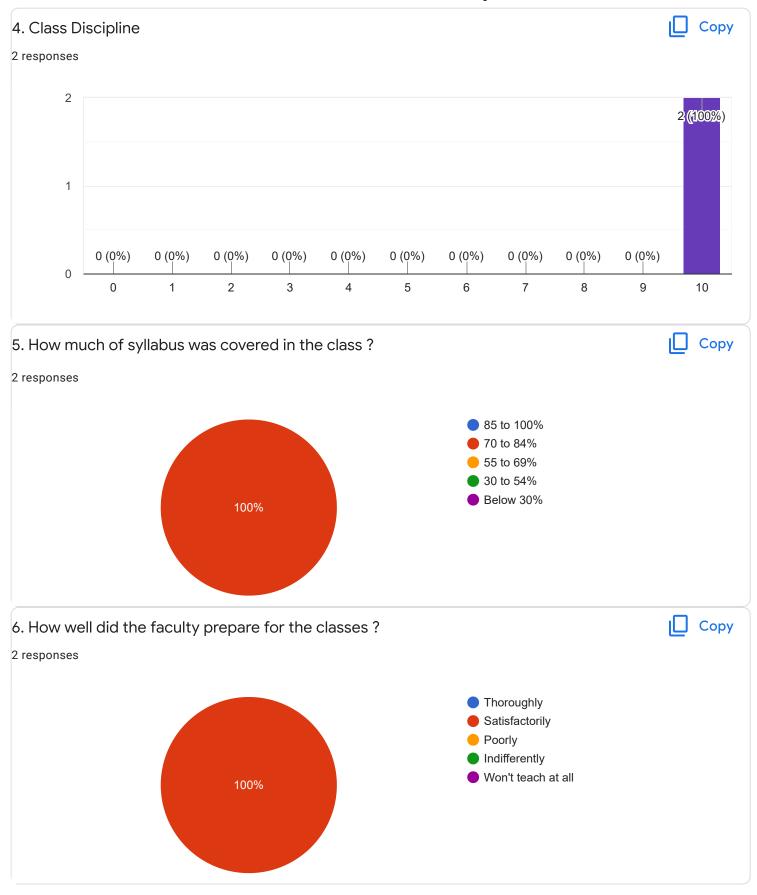

#### FeedBack II Sem B.Sc

Questions Responses 8 Settings

# 8 responses



Accepting responses



Summary Question Individual

## Who has responded?

#### **Email**

shamailroushni@gmail.com

akhilagowda12@gmail.com

noorintaj72@gmail.com

badappanavaranusha@gmail.com

rakshithabs297@gmail.com

ananyalakshman2008@gmail.com

shamailroushni@gmail.com (1)

anushabraj17@gmail.com





## Section A : Feedback on Faculty

#### II Sem B.Sc`

## English - Mr. Priyanks S R















## Section A: Feedback on Faculty

II Sem B.Sc

#### Kannada - Dr. Pravenn Chandra























Section A: Feedback on Faculty

#### II Sem B.Sc

## Mathematics-II - Mr. Rajshekar Hammigi















## Section A: Feedback on Faculty

II Sem B.Sc

## Physics - Ms. Ashwini A R























Section A: Feedback on Faculty

#### II Sem B.Sc

## Physics Lab - Ms. Ashwini A R















Feedback

## Section A: Feedback on Faculty

II Sem B.Sc

## Computer Science Lab - Mr. Mitun D Souza























Suggestions/Remarks-

| If any Suggestions/Remarks- |
|-----------------------------|
| 1 response                  |
|                             |
| Nothing                     |

Section B: Feedback about Institution









institution.

1 response

No

Section C: Feedback on Curriculum