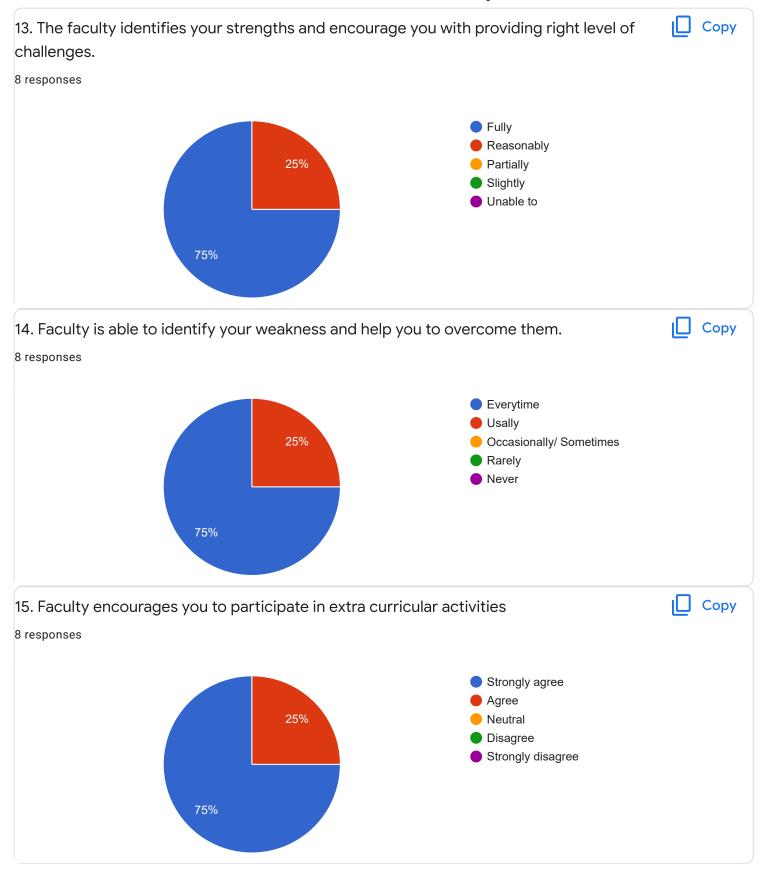

oorintaj72@gmail.com

badappanavaranusha@gmail.com

rakshithabs297@gmail.com

ananyalakshman2008@gmail.com

shamailroushni@gmail.com (1)

anushabraj17@gmail.com





## Section A : Feedback on Faculty

#### II Sem B.Sc`

## English - Mr. Priyanks S R















## Section A: Feedback on Faculty

II Sem B.Sc

#### Kannada - Dr. Pravenn Chandra























Section A: Feedback on Faculty

#### II Sem B.Sc

## Mathematics-II - Mr. Rajshekar Hammigi















## Section A: Feedback on Faculty

II Sem B.Sc

## Physics - Ms. Ashwini A R























Section A: Feedback on Faculty

#### II Sem B.Sc

## Physics Lab - Ms. Ashwini A R















Feedback

## Section A: Feedback on Faculty

II Sem B.Sc

## Computer Science Lab - Mr. Mitun D Souza























Suggestions/Remarks-

| If any Suggestions/Remarks- |
|-----------------------------|
| 1 response                  |
|                             |
| Nothing                     |

Section B: Feedback about Institution









institution.

1 response

No

Section C: Feedback on Curriculum