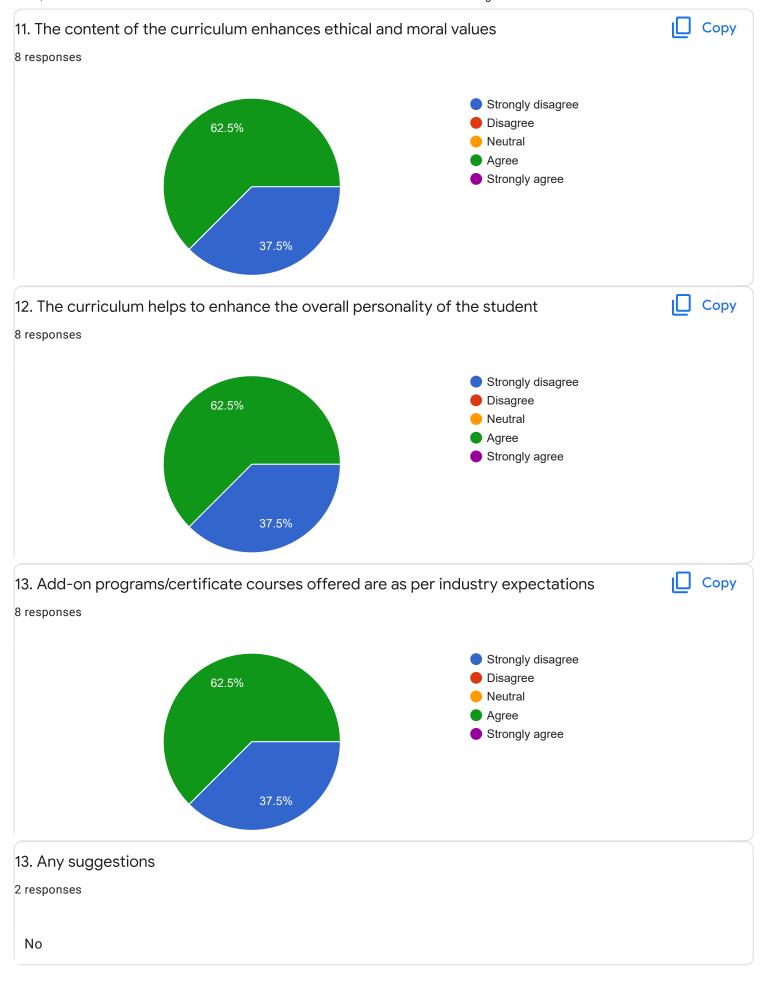

Section B: Feedback about Institution

institution.

1 response

No

Section C: Feedback on Curriculum