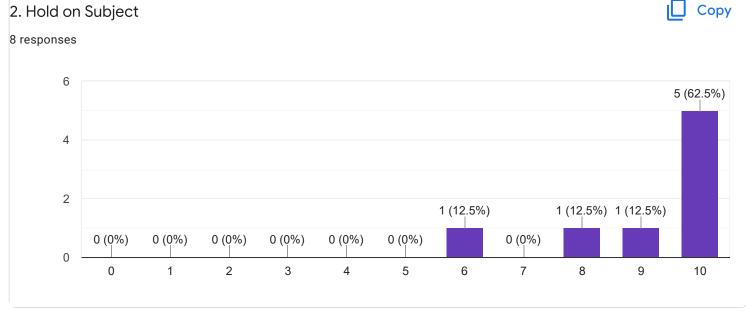

#### FeedBack II Sem B.Sc

Questions Responses 8 Settings

# 8 responses



Accepting responses



Summary Question Individual

## Who has responded?

#### **Email**

shamailroushni@gmail.com

akhilagowda12@gmail.com

noorintaj72@gmail.com

badappanavaranusha@gmail.com

rakshithabs297@gmail.com

ananyalakshman2008@gmail.com

shamailroushni@gmail.com (1)

anushabraj17@gmail.com





## Section A : Feedback on Faculty

#### II Sem B.Sc`

## English - Mr. Priyanks S R















## Section A: Feedback on Faculty

II Sem B.Sc

#### Kannada - Dr. Pravenn Chandra























Section A: Feedback on Faculty

#### II Sem B.Sc

## Mathematics-II - Mr. Rajshekar Hammigi















## Section A: Feedback on Faculty

II Sem B.Sc

## Physics - Ms. Ashwini A R























Section A: Feedback on Faculty

#### II Sem B.Sc

## Physics Lab - Ms. Ashwini A R















Feedback

## Section A: Feedback on Faculty

II Sem B.Sc

## Computer Science Lab - Mr. Mitun D Souza























Suggestions/Remarks-

| If any Suggestions/Remarks- |
|-----------------------------|
| 1 response                  |
|                             |
| Nothing                     |

Section B: Feedback about Institution









institution.

1 respon