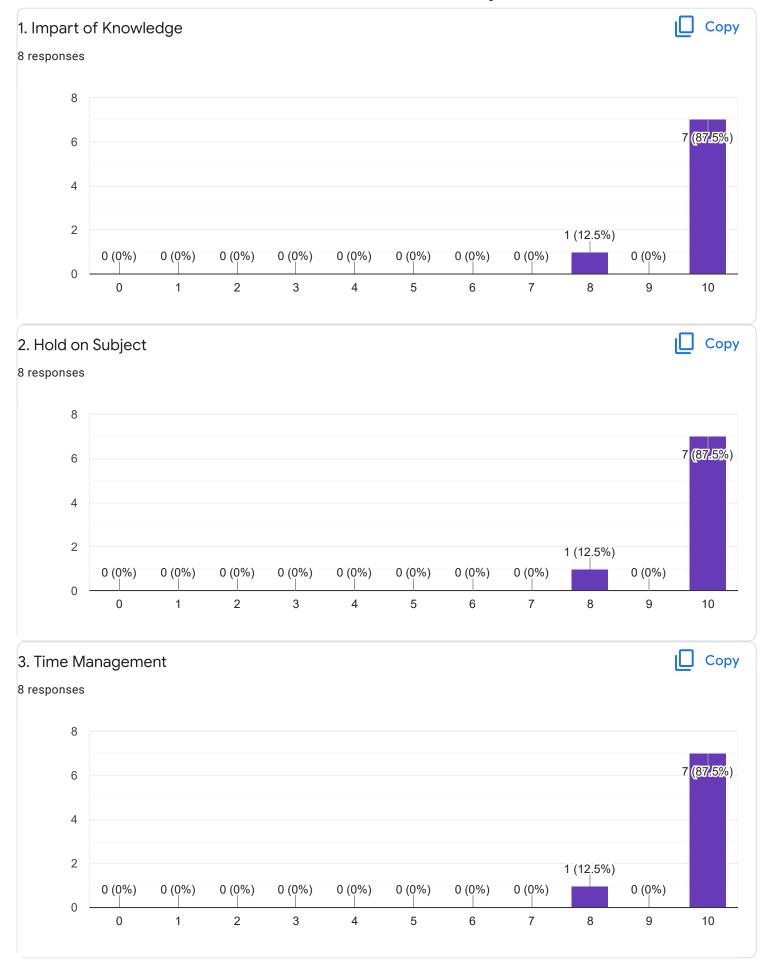

## Mathematics-II - Mr. Rajshekar Hammigi

## Section A: Feedback on Faculty

II Sem B.Sc