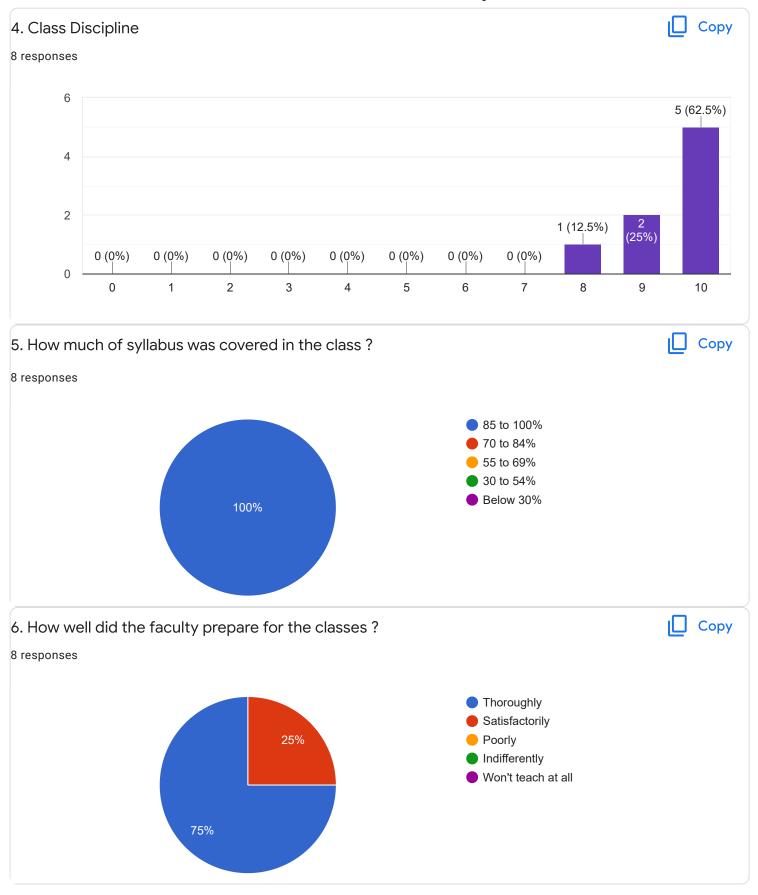

#### FeedBack II Sem B.Sc

Questions Responses 8 Settings

# 8 responses



Accepting responses



Summary Question Individual

## Who has responded?

#### **Email**

shamailroushni@gmail.com

akhilagowda12@gmail.com

noorintaj72@gmail.com

badappanavaranusha@gmail.com

rakshithabs297@gmail.com

ananyalakshman2008@gmail.com

shamailroushni@gmail.com (1)

anushabraj17@gmail.com





## Section A : Feedback on Faculty

#### II Sem B.Sc`

## English - Mr. Priyanks S R















## Section A: Feedback on Faculty

II Sem B.Sc

#### Kannada - Dr. Pravenn Chandra























Section A: Feedback on Faculty

#### II Sem B.Sc

## Mathematics-II - Mr. Rajshekar Hammigi















## Section A: Feedback on Faculty

II Sem B.Sc

## Physics - Ms. Ashwini A R























Section A: Feedback on Faculty

#### II Sem B.Sc

## Physics Lab - Ms. Ashwini A R















Feedback

## Section A: Feedback on Faculty

II Sem B.Sc

## Computer Science Lab - Mr. Mitun D Souza























Suggestions/Remarks-

| If any Suggestions/Remarks- |
|-----------------------------|
| 1 response                  |
|                             |
| Nothing                     |

Section B: Feedback about Institution









institution.

1 response

No

Section C: Feedback on Curriculum