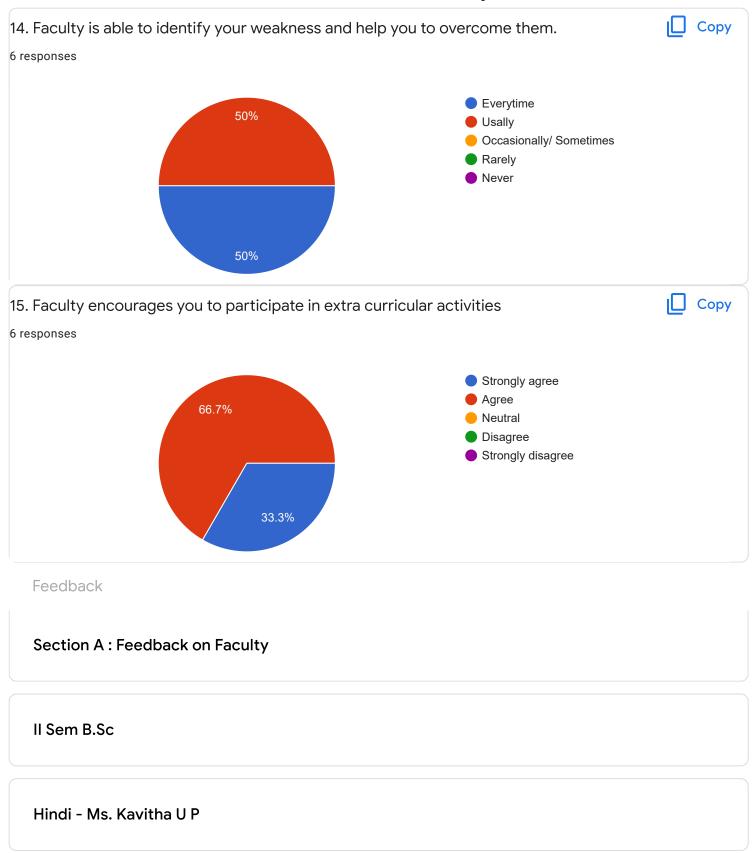

#### FeedBack II Sem B.Sc

Questions Responses 8 Settings

# 8 responses



Accepting responses



Summary Question Individual

## Who has responded?

#### **Email**

shamailroushni@gmail.com

akhilagowda12@gmail.com

noorintaj72@gmail.com

badappanavaranusha@gmail.com

rakshithabs297@gmail.com

ananyalakshman2008@gmail.com

shamailroushni@gmail.com (1)

anushabraj17@gmail.com





## Section A : Feedback on Faculty

#### II Sem B.Sc`

## English - Mr. Priyanks S R















## Section A: Feedback on Faculty

II Sem B.Sc

#### Kannada - Dr. Pravenn Chandra























Section A: Feedback on Faculty

#### II Sem B.Sc

## Mathematics-II - Mr. Rajshekar Hammigi















## Section A: Feedback on Faculty

II Sem B.Sc

## Physics - Ms. Ashwini A R























Section A: Feedback on Faculty

#### II Sem B.Sc

## Physics Lab - Ms. Ashwini A R















Feedback

## Section A: Feedback on Faculty

II Sem B.Sc

## Computer Science Lab - Mr. Mitun D Souza























Suggestions/Remarks-

| If any Suggestions/Remarks- |
|-----------------------------|
| 1 response                  |
|                             |
| Nothing                     |

Section B: Feedback about Institution









institution.

1 response

No

Section C: Feedback on Curriculum