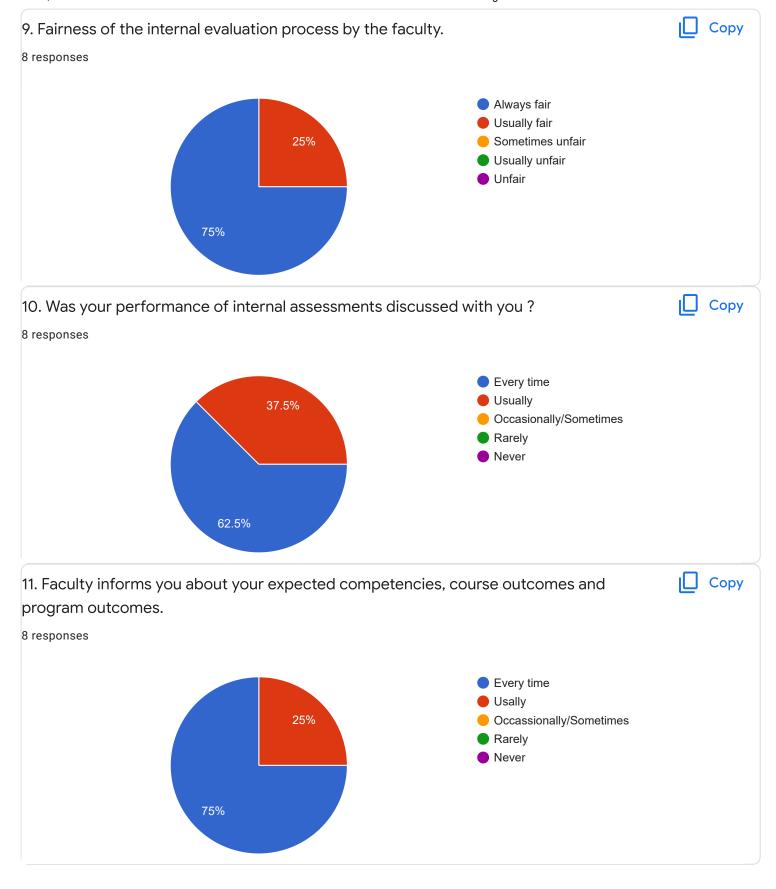

#### FeedBack II Sem B.Sc

Questions Responses 8 Settings

# 8 responses



Accepting responses



Summary Question Individual

## Who has responded?

#### **Email**

shamailroushni@gmail.com

akhilagowda12@gmail.com

noorintaj72@gmail.com

badappanavaranusha@gmail.com

rakshithabs297@gmail.com

ananyalakshman2008@gmail.com

shamailroushni@gmail.com (1)

anushabraj17@gmail.com





## Section A : Feedback on Faculty

#### II Sem B.Sc`

## English - Mr. Priyanks S R















## Section A: Feedback on Faculty

II Sem B.Sc

#### Kannada - Dr. Pravenn Chandra























Section A: Feedback on Faculty

#### II Sem B.Sc

## Mathematics-II - Mr. Rajshekar Hammigi















## Section A: Feedback on Faculty

II Sem B.Sc

## Physics - Ms. Ashwini A R























Section A: Feedback on Faculty

#### II Sem B.Sc

## Physics Lab - Ms. Ashwini A R















Feedback

## Section A: Feedback on Faculty

II Sem B.Sc

## Computer Science Lab - Mr. Mitun D Souza























Suggestions/Remarks-

| If any Suggestions/Remarks- |
|-----------------------------|
| 1 response                  |
|                             |
| Nothing                     |

Section B: Feedback about Institution









institution.

1 response

No

Section C: Feedback on Curriculum