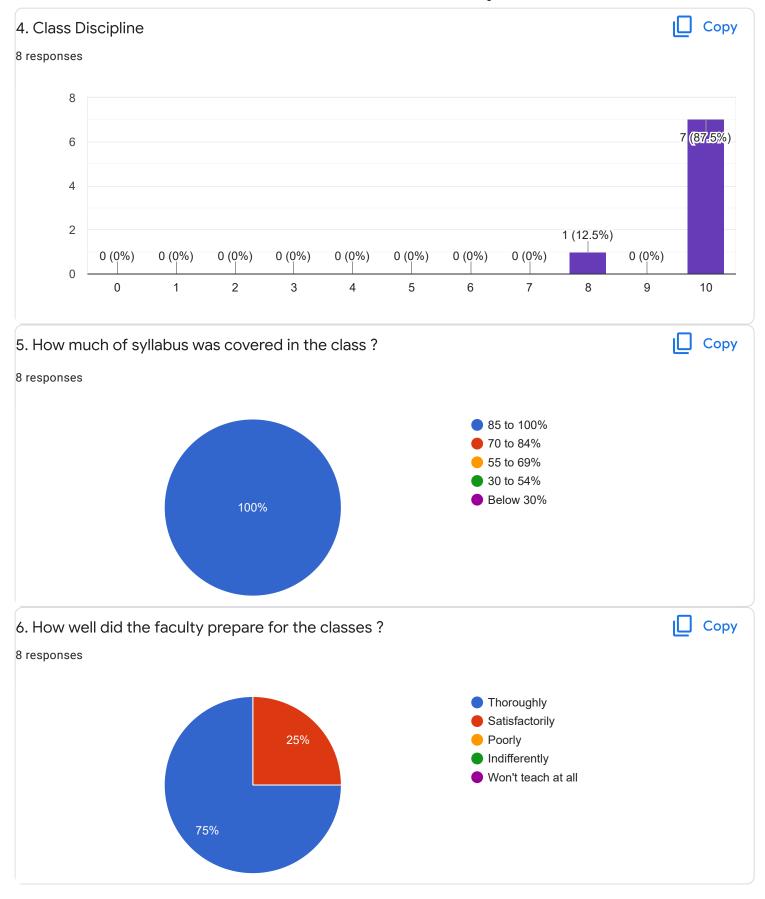

## Mathematics-II - Mr. Rajshekar Hammigi

## Section A: Feedback on Faculty

II Sem B.Sc