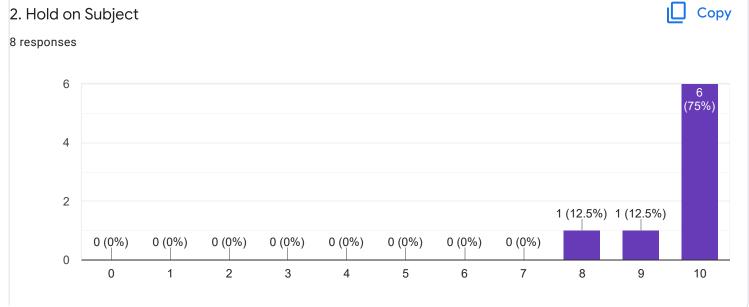

#### FeedBack II Sem B.Sc

Questions Responses 8 Settings

# 8 responses



Accepting responses



Summary Question Individual

## Who has responded?

#### **Email**

shamailroushni@gmail.com

akhilagowda12@gmail.com

noorintaj72@gmail.com

badappanavaranusha@gmail.com

rakshithabs297@gmail.com

ananyalakshman2008@gmail.com

shamailroushni@gmail.com (1)

anushabraj17@gmail.com





## Section A : Feedback on Faculty

#### II Sem B.Sc`

## English - Mr. Priyanks S R















## Section A: Feedback on Faculty

II Sem B.Sc

#### Kannada - Dr. Pravenn Chandra























Section A: Feedback on Faculty

#### II Sem B.Sc

## Mathematics-II - Mr. Rajshekar Hammigi















## Section A: Feedback on Faculty

II Sem B.Sc

## Physics - Ms. Ashwini A R























Section A: Feedback on Faculty

#### II Sem B.Sc

## Physics Lab - Ms. Ashwini A R















Feedback

## Section A: Feedback on Faculty

II Sem B.Sc

## Computer Science Lab - Mr. Mitun D Souza























Suggestions/Remarks-

| If any Suggestions/Remarks- |
|-----------------------------|
| 1 response                  |
|                             |
| Nothing                     |

Section B: Feedback about Institution









institution.

1 response

No

Section C: Feedback on Curriculum