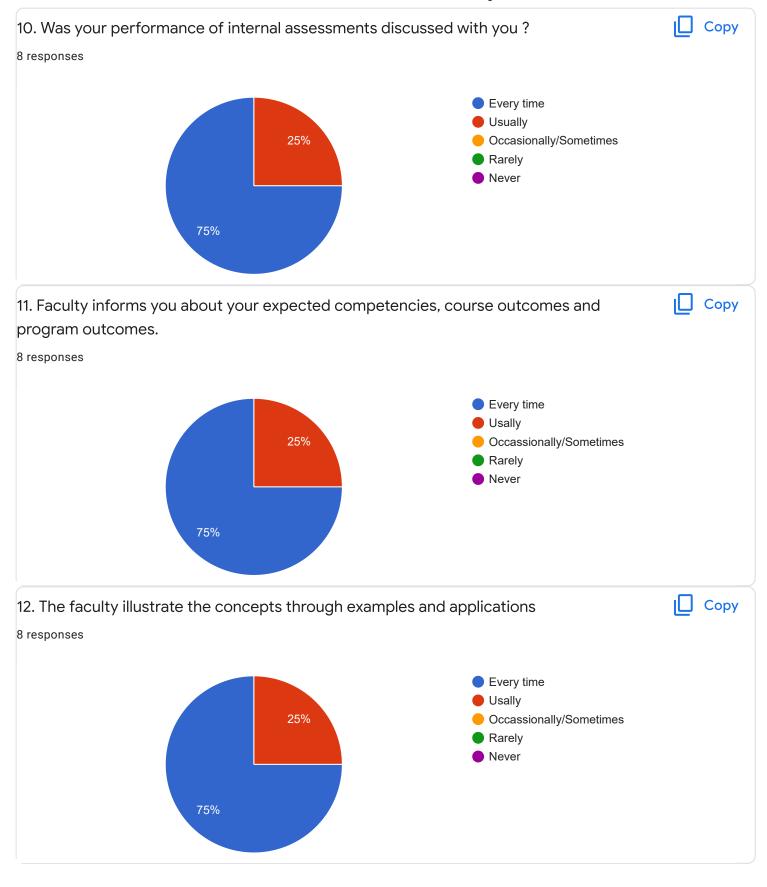

noorintaj72@gmail.com

badappanavaranusha@gmail.com

rakshithabs297@gmail.com

ananyalakshman2008@gmail.com

shamailroushni@gmail.com (1)

anushabraj17@gmail.com





## Section A : Feedback on Faculty

#### II Sem B.Sc`

## English - Mr. Priyanks S R















## Section A: Feedback on Faculty

II Sem B.Sc

#### Kannada - Dr. Pravenn Chandra























Section A: Feedback on Faculty

#### II Sem B.Sc

## Mathematics-II - Mr. Rajshekar Hammigi















## Section A: Feedback on Faculty

II Sem B.Sc

## Physics - Ms. Ashwini A R























Section A: Feedback on Faculty

#### II Sem B.Sc

## Physics Lab - Ms. Ashwini A R















Feedback

## Section A: Feedback on Faculty

II Sem B.Sc

## Computer Science Lab - Mr. Mitun D Souza























Suggestions/Remarks-

| If any Suggestions/Remarks- |
|-----------------------------|
| 1 response                  |
|                             |
| Nothing                     |

Section B: Feedback about Institution









institution.

1 response

No

Section C: Feedback on Curriculum