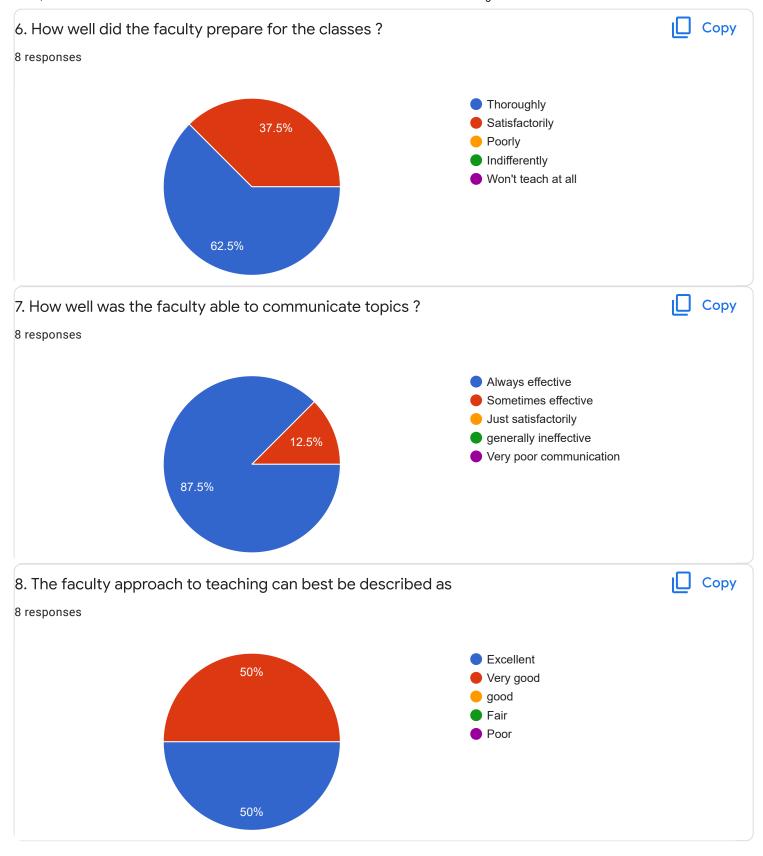

#### FeedBack II Sem B.Sc

Questions Responses 8 Settings

# 8 responses



Accepting responses



Summary Question Individual

## Who has responded?

#### **Email**

shamailroushni@gmail.com

akhilagowda12@gmail.com

noorintaj72@gmail.com

badappanavaranusha@gmail.com

rakshithabs297@gmail.com

ananyalakshman2008@gmail.com

shamailroushni@gmail.com (1)

anushabraj17@gmail.com





## Section A : Feedback on Faculty

#### II Sem B.Sc`

## English - Mr. Priyanks S R















## Section A: Feedback on Faculty

II Sem B.Sc

#### Kannada - Dr. Pravenn Chandra























Section A: Feedback on Faculty

#### II Sem B.Sc

## Mathematics-II - Mr. Rajshekar Hammigi















## Section A: Feedback on Faculty

II Sem B.Sc

## Physics - Ms. Ashwini A R























Section A: Feedback on Faculty

#### II Sem B.Sc

## Physics Lab - Ms. Ashwini A R















Feedback

## Section A: Feedback on Faculty

II Sem B.Sc

## Computer Science Lab - Mr. Mitun D Souza























Suggestions/Remarks-

| If any Suggestions/Remarks- |
|-----------------------------|
| 1 response                  |
|                             |
| Nothing                     |

Section B: Feedback about Institution









institution.

1 response