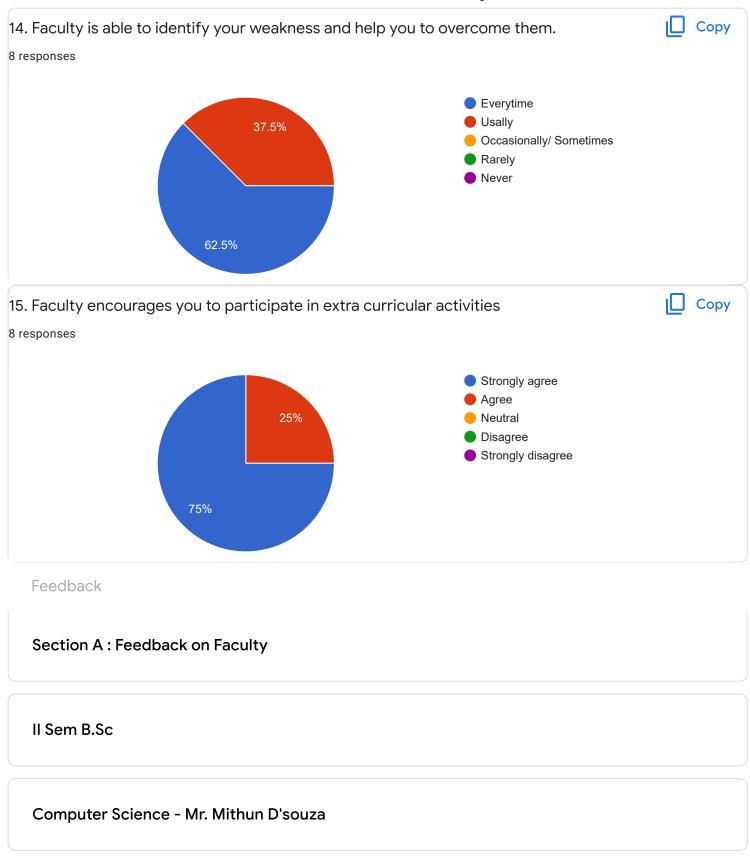

## Section A: Feedback on Faculty

II Sem B.Sc

## Computer Science Lab - Mr. Mitun D Souza

Suggestions/Remarks-

| If any Suggestions/Remarks- |
|-----------------------------|
| 1 response                  |
|                             |
| Nothing                     |