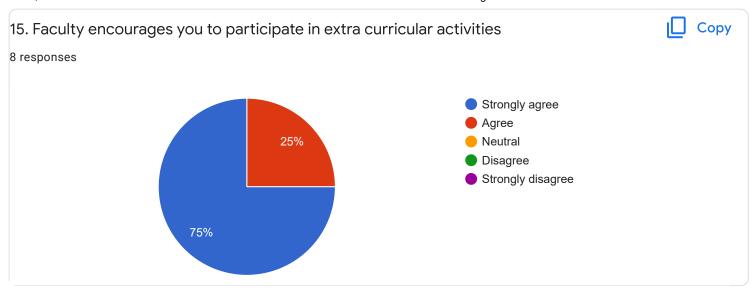

s



Summary Question Individual

## Who has responded?

#### **Email**

shamailroushni@gmail.com

akhilagowda12@gmail.com

noorintaj72@gmail.com

badappanavaranusha@gmail.com

rakshithabs297@gmail.com

ananyalakshman2008@gmail.com

shamailroushni@gmail.com (1)

anushabraj17@gmail.com





## Section A : Feedback on Faculty

#### II Sem B.Sc`

## English - Mr. Priyanks S R















## Section A: Feedback on Faculty

II Sem B.Sc

#### Kannada - Dr. Pravenn Chandra























Section A: Feedback on Faculty

#### II Sem B.Sc

## Mathematics-II - Mr. Rajshekar Hammigi















## Section A: Feedback on Faculty

II Sem B.Sc

## Physics - Ms. Ashwini A R























Section A: Feedback on Faculty

#### II Sem B.Sc

## Physics Lab - Ms. Ashwini A R















Feedback

## Section A: Feedback on Faculty

II Sem B.Sc

## Computer Science Lab - Mr. Mitun D Souza























Suggestions/Remarks-

| If any Suggestions/Remarks- |
|-----------------------------|
| 1 response                  |
|                             |
| Nothing                     |

Section B: Feedback about Institution









institution.

1 response

No

Section C: Feedback on Curriculum