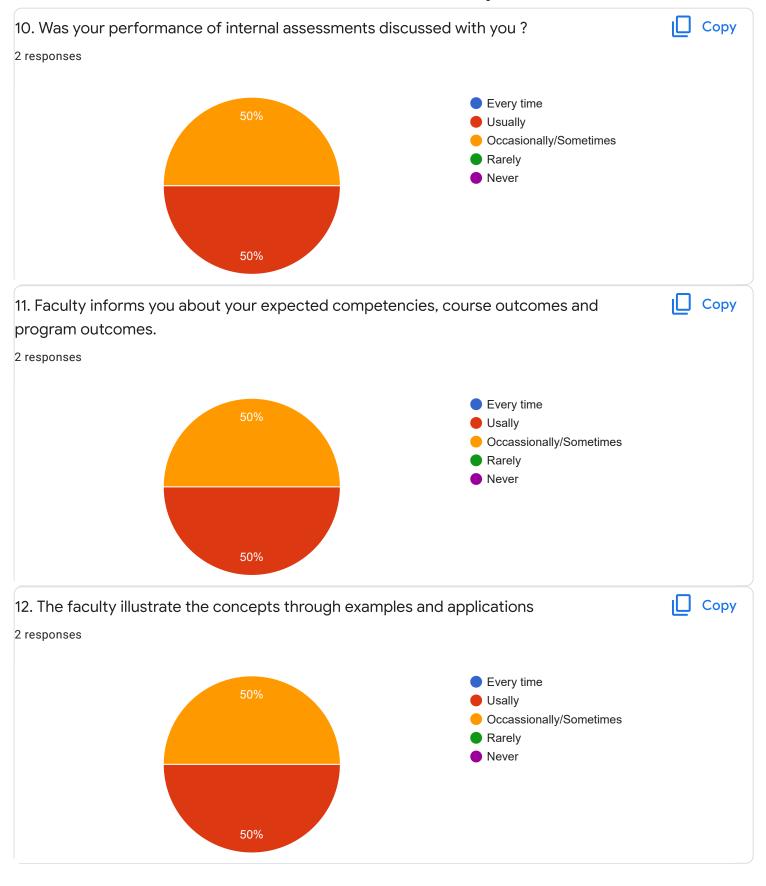

#### FeedBack II Sem B.Sc

Questions Responses 8 Settings

# 8 responses



Accepting responses



Summary Question Individual

## Who has responded?

#### **Email**

shamailroushni@gmail.com

akhilagowda12@gmail.com

noorintaj72@gmail.com

badappanavaranusha@gmail.com

rakshithabs297@gmail.com

ananyalakshman2008@gmail.com

shamailroushni@gmail.com (1)

anushabraj17@gmail.com





## Section A : Feedback on Faculty

#### II Sem B.Sc`

## English - Mr. Priyanks S R















## Section A: Feedback on Faculty

II Sem B.Sc

#### Kannada - Dr. Pravenn Chandra























Section A: Feedback on Faculty

#### II Sem B.Sc

## Mathematics-II - Mr. Rajshekar Hammigi















## Section A: Feedback on Faculty

II Sem B.Sc

## Physics - Ms. Ashwini A R























Section A: Feedback on Faculty

#### II Sem B.Sc

## Physics Lab - Ms. Ashwini A R















Feedback

## Section A: Feedback on Faculty

II Sem B.Sc

## Computer Science Lab - Mr. Mitun D Souza























Suggestions/Remarks-

| If any Suggestions/Remarks- |
|-----------------------------|
| 1 response                  |
|                             |
| Nothing                     |

Section B: Feedback about Institution









institution.

1 response

No

Section C: Feedback on Curriculum