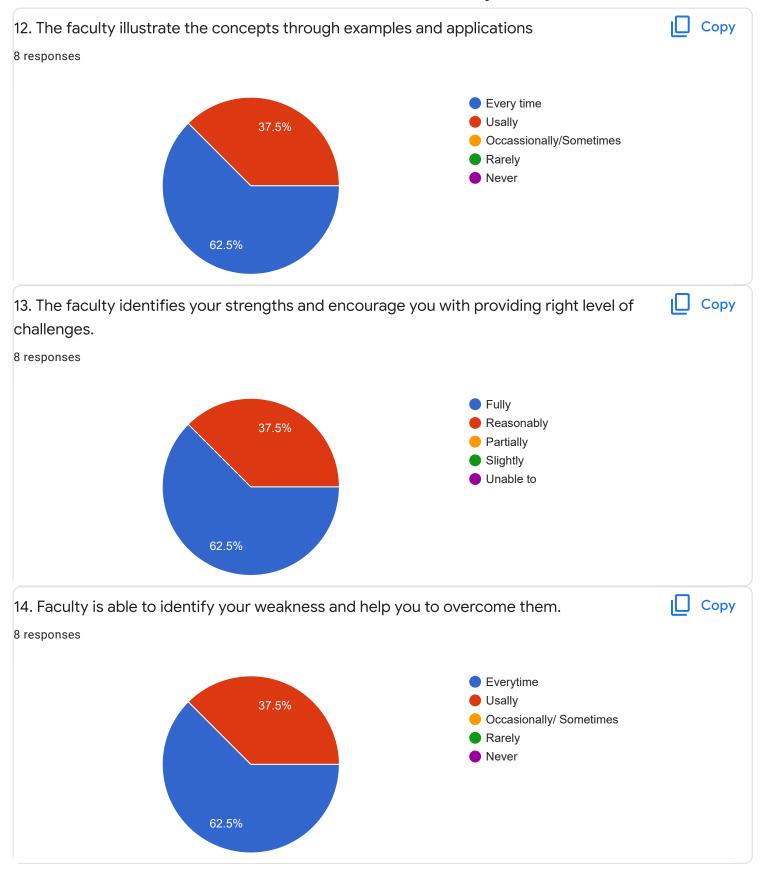

ses



Summary Question Individual

## Who has responded?

#### **Email**

shamailroushni@gmail.com

akhilagowda12@gmail.com

noorintaj72@gmail.com

badappanavaranusha@gmail.com

rakshithabs297@gmail.com

ananyalakshman2008@gmail.com

shamailroushni@gmail.com (1)

anushabraj17@gmail.com





## Section A : Feedback on Faculty

#### II Sem B.Sc`

## English - Mr. Priyanks S R















## Section A: Feedback on Faculty

II Sem B.Sc

#### Kannada - Dr. Pravenn Chandra























Section A: Feedback on Faculty

#### II Sem B.Sc

## Mathematics-II - Mr. Rajshekar Hammigi















## Section A: Feedback on Faculty

II Sem B.Sc

## Physics - Ms. Ashwini A R























Section A: Feedback on Faculty

#### II Sem B.Sc

## Physics Lab - Ms. Ashwini A R















Feedback

## Section A: Feedback on Faculty

II Sem B.Sc

## Computer Science Lab - Mr. Mitun D Souza























Suggestions/Remarks-

| If any Suggestions/Remarks- |
|-----------------------------|
| 1 response                  |
|                             |
| Nothing                     |

Section B: Feedback about Institution









institution.

1 response

No

Section C: Feedback on Curriculum