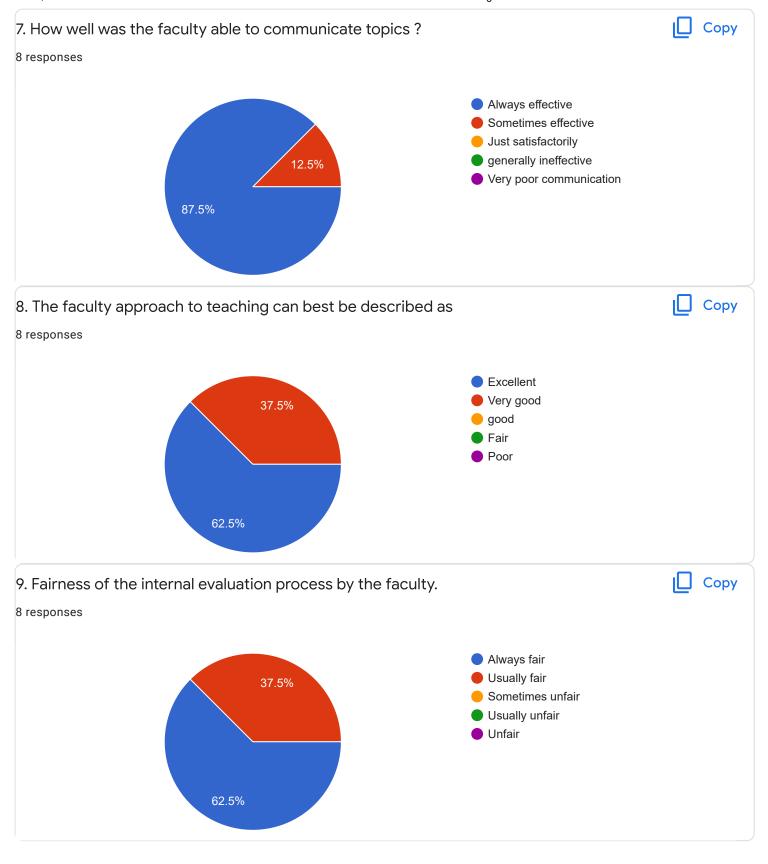

#### Kannada - Dr. Pravenn Chandra

Section A: Feedback on Faculty

#### II Sem B.Sc

## Mathematics-II - Mr. Rajshekar Hammigi