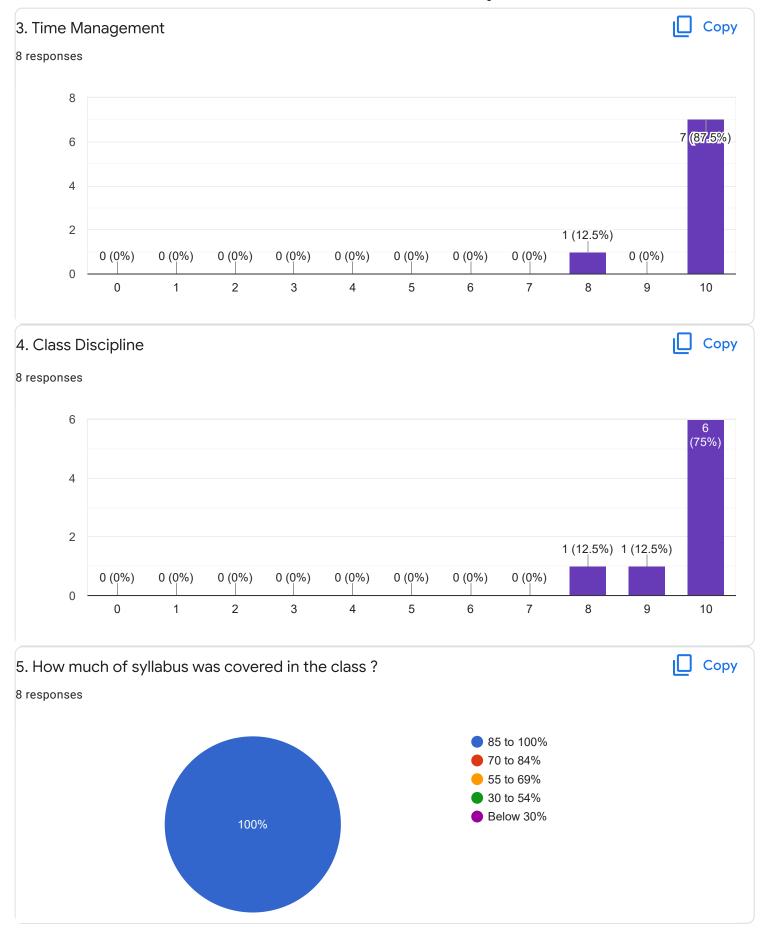

responses



Summary Question Individual

## Who has responded?

#### **Email**

shamailroushni@gmail.com

akhilagowda12@gmail.com

noorintaj72@gmail.com

badappanavaranusha@gmail.com

rakshithabs297@gmail.com

ananyalakshman2008@gmail.com

shamailroushni@gmail.com (1)

anushabraj17@gmail.com





## Section A : Feedback on Faculty

#### II Sem B.Sc`

## English - Mr. Priyanks S R















## Section A: Feedback on Faculty

II Sem B.Sc

#### Kannada - Dr. Pravenn Chandra























Section A: Feedback on Faculty

#### II Sem B.Sc

## Mathematics-II - Mr. Rajshekar Hammigi















## Section A: Feedback on Faculty

II Sem B.Sc

## Physics - Ms. Ashwini A R























Section A: Feedback on Faculty

#### II Sem B.Sc

## Physics Lab - Ms. Ashwini A R















Feedback

## Section A: Feedback on Faculty

II Sem B.Sc

## Computer Science Lab - Mr. Mitun D Souza























Suggestions/Remarks-

| If any Suggestions/Remarks- |
|-----------------------------|
| 1 response                  |
|                             |
| Nothing                     |

Section B: Feedback about Institution









institution.

1 response

No

Section C: Feedback on Curriculum