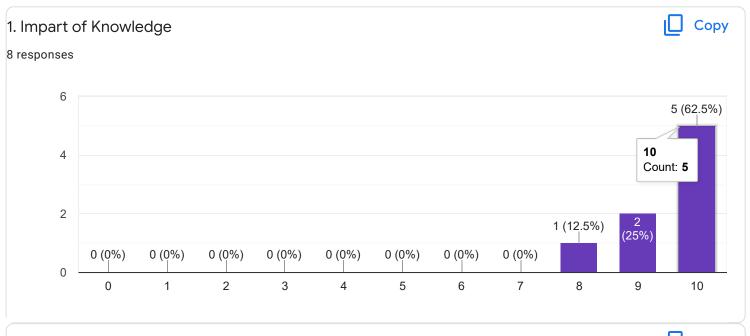

#### FeedBack II Sem B.Sc

Questions Responses 8 Settings

# 8 responses



Accepting responses



Summary Question Individual

## Who has responded?

#### **Email**

shamailroushni@gmail.com

akhilagowda12@gmail.com

noorintaj72@gmail.com

badappanavaranusha@gmail.com

rakshithabs297@gmail.com

ananyalakshman2008@gmail.com

shamailroushni@gmail.com (1)

anushabraj17@gmail.com





## Section A : Feedback on Faculty

#### II Sem B.Sc`

## English - Mr. Priyanks S R















## Section A: Feedback on Faculty

II Sem B.Sc

#### Kannada - Dr. Pravenn Chandra























Section A: Feedback on Faculty

#### II Sem B.Sc

## Mathematics-II - Mr. Rajshekar Hammigi















## Section A: Feedback on Faculty

II Sem B.Sc

## Physics - Ms. Ashwini A R























Section A: Feedback on Faculty

#### II Sem B.Sc

## Physics Lab - Ms. Ashwini A R















Feedback

## Section A: Feedback on Faculty

II Sem B.Sc

## Computer Science Lab - Mr. Mitun D Souza























Suggestions/Remarks-

| If any Suggestions/Remarks- |
|-----------------------------|
| 1 response                  |
|                             |
| Nothing                     |

Section B: Feedback about Institution









institution.

1 resp