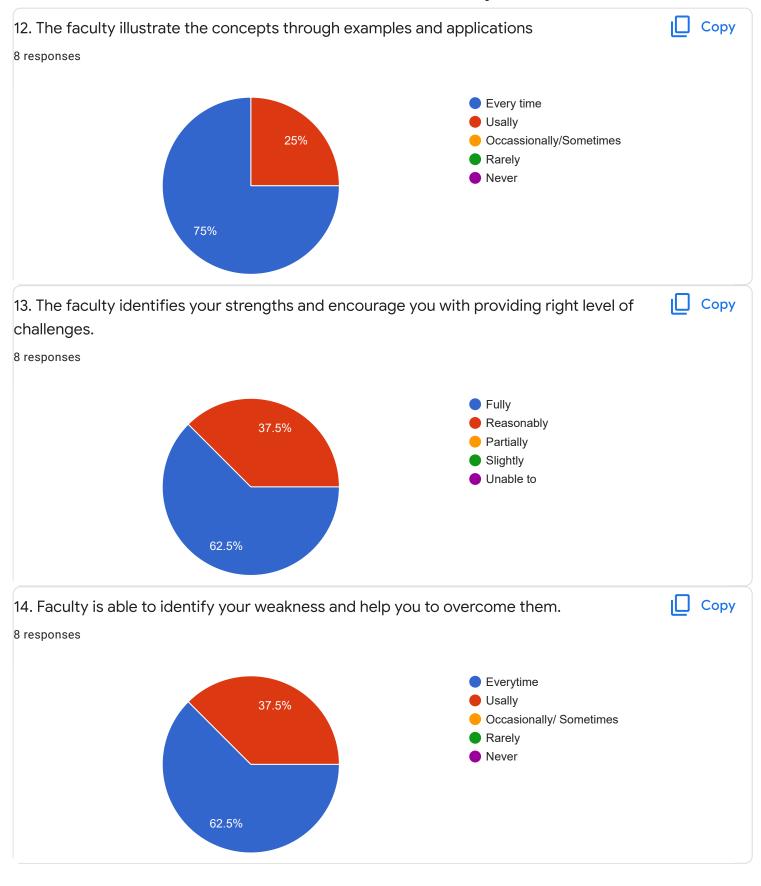

#### FeedBack II Sem B.Sc

Questions Responses 8 Settings

# 8 responses



Accepting responses



Summary Question Individual

## Who has responded?

#### **Email**

shamailroushni@gmail.com

akhilagowda12@gmail.com

noorintaj72@gmail.com

badappanavaranusha@gmail.com

rakshithabs297@gmail.com

ananyalakshman2008@gmail.com

shamailroushni@gmail.com (1)

anushabraj17@gmail.com





## Section A : Feedback on Faculty

#### II Sem B.Sc`

## English - Mr. Priyanks S R















## Section A: Feedback on Faculty

II Sem B.Sc

#### Kannada - Dr. Pravenn Chandra























Section A: Feedback on Faculty

#### II Sem B.Sc

## Mathematics-II - Mr. Rajshekar Hammigi















## Section A: Feedback on Faculty

II Sem B.Sc

## Physics - Ms. Ashwini A R























Section A: Feedback on Faculty

#### II Sem B.Sc

## Physics Lab - Ms. Ashwini A R















Feedback

## Section A: Feedback on Faculty

II Sem B.Sc

## Computer Science Lab - Mr. Mitun D Souza























Suggestions/Remarks-

| If any Suggestions/Remarks- |
|-----------------------------|
| 1 response                  |
|                             |
| Nothing                     |

Section B: Feedback about Institution









institution.

1 response

No

Section C: Feedback on Curriculum