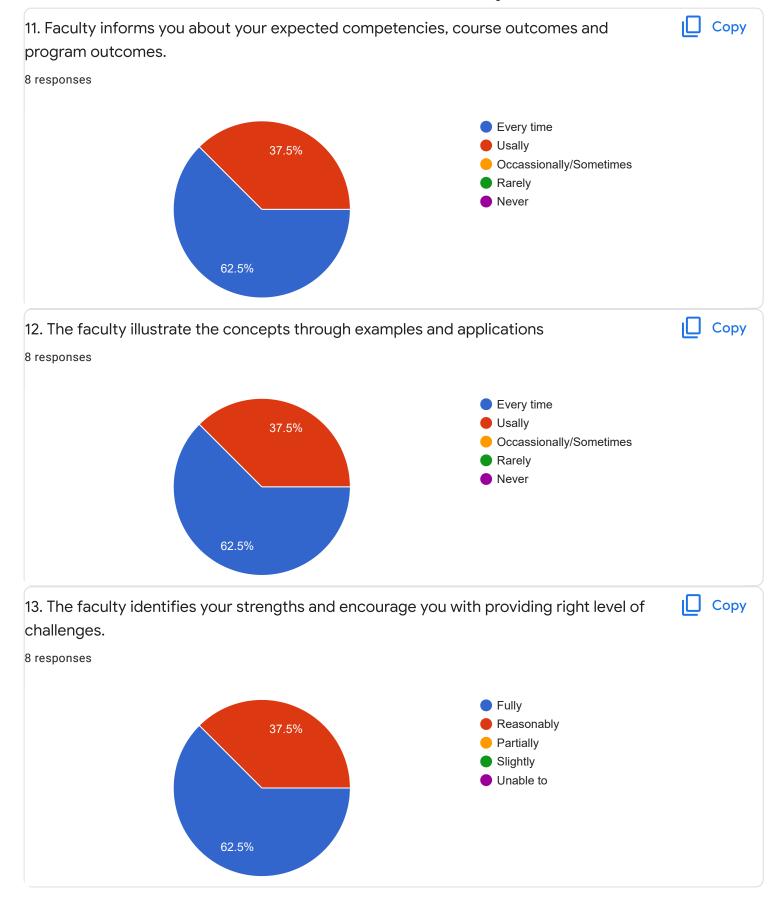

gmail.com

noorintaj72@gmail.com

badappanavaranusha@gmail.com

rakshithabs297@gmail.com

ananyalakshman2008@gmail.com

shamailroushni@gmail.com (1)

anushabraj17@gmail.com





## Section A : Feedback on Faculty

#### II Sem B.Sc`

## English - Mr. Priyanks S R















## Section A: Feedback on Faculty

II Sem B.Sc

#### Kannada - Dr. Pravenn Chandra























Section A: Feedback on Faculty

#### II Sem B.Sc

## Mathematics-II - Mr. Rajshekar Hammigi















## Section A: Feedback on Faculty

II Sem B.Sc

## Physics - Ms. Ashwini A R























Section A: Feedback on Faculty

#### II Sem B.Sc

## Physics Lab - Ms. Ashwini A R















Feedback

## Section A: Feedback on Faculty

II Sem B.Sc

## Computer Science Lab - Mr. Mitun D Souza























Suggestions/Remarks-

| If any Suggestions/Remarks- |
|-----------------------------|
| 1 response                  |
|                             |
| Nothing                     |

Section B: Feedback about Institution









institution.

1 response

No

Section C: Feedback on Curriculum