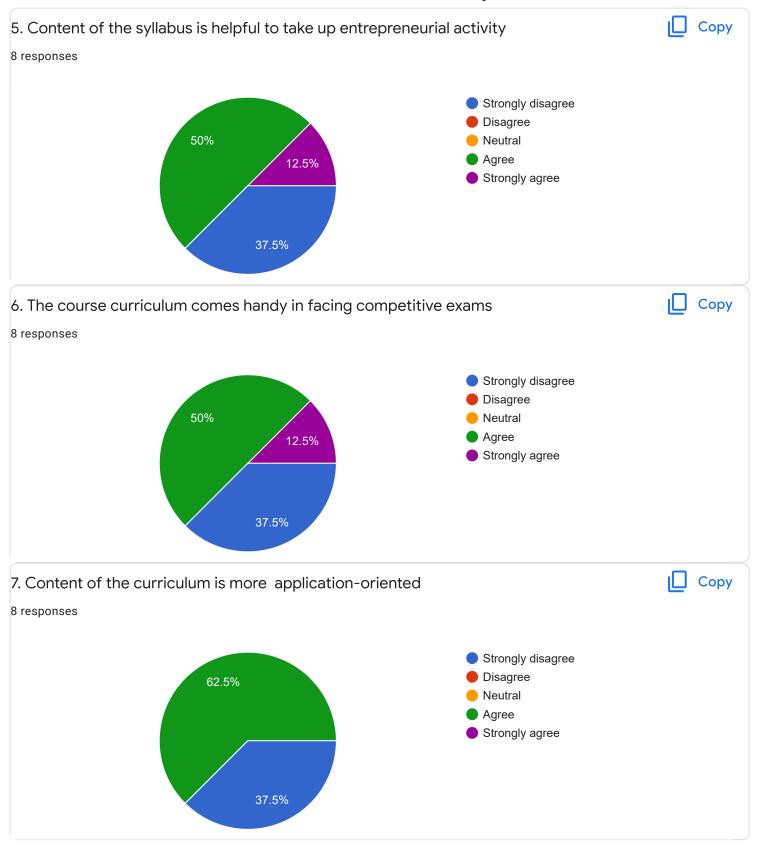

Section B: Feedback about Institution

institution.

1 response

No

Section C: Feedback on Curriculum