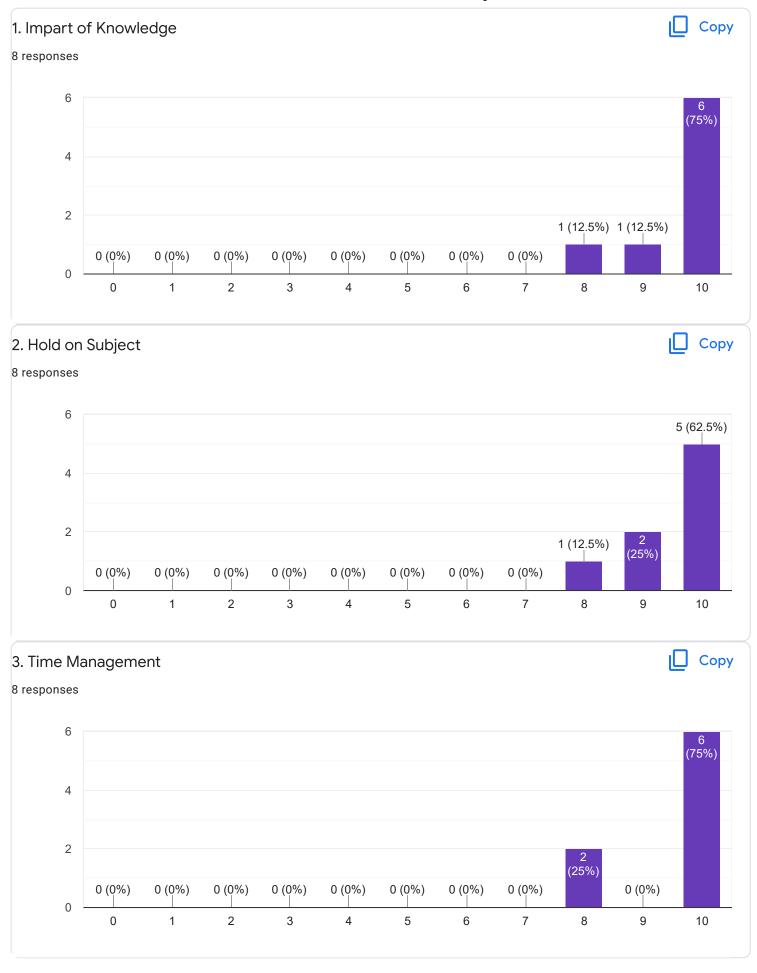

## Section A : Feedback on Faculty

#### II Sem B.Sc`

## English - Mr. Priyanks S R