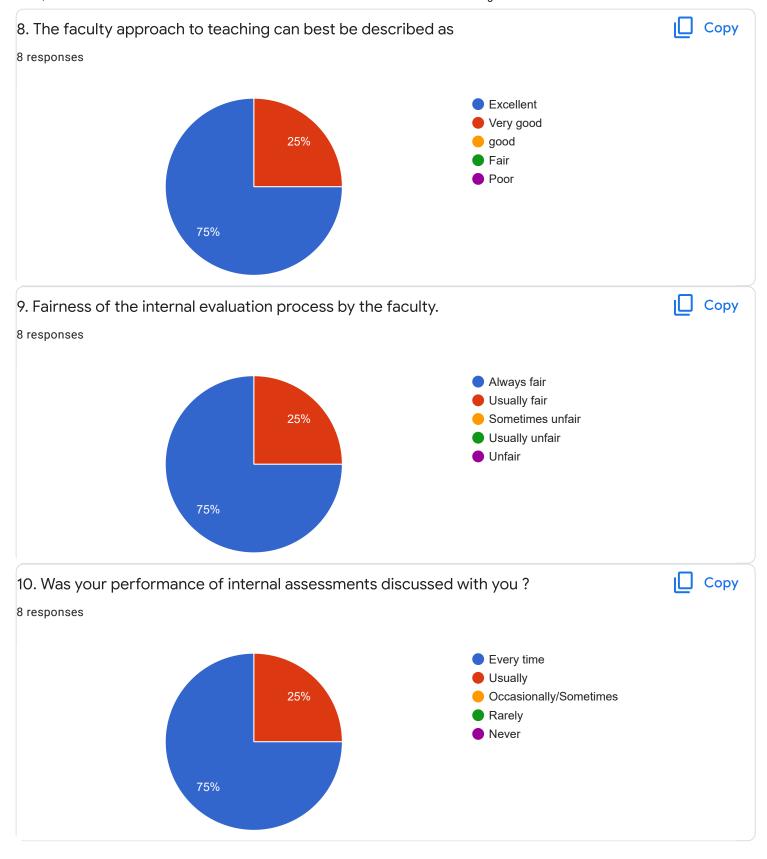

#### FeedBack II Sem B.Sc

Questions Responses 8 Settings

# 8 responses



Accepting responses



Summary Question Individual

## Who has responded?

#### **Email**

shamailroushni@gmail.com

akhilagowda12@gmail.com

noorintaj72@gmail.com

badappanavaranusha@gmail.com

rakshithabs297@gmail.com

ananyalakshman2008@gmail.com

shamailroushni@gmail.com (1)

anushabraj17@gmail.com





## Section A : Feedback on Faculty

#### II Sem B.Sc`

## English - Mr. Priyanks S R















## Section A: Feedback on Faculty

II Sem B.Sc

#### Kannada - Dr. Pravenn Chandra























Section A: Feedback on Faculty

#### II Sem B.Sc

## Mathematics-II - Mr. Rajshekar Hammigi















## Section A: Feedback on Faculty

II Sem B.Sc

## Physics - Ms. Ashwini A R























Section A: Feedback on Faculty

#### II Sem B.Sc

## Physics Lab - Ms. Ashwini A R















Feedback

## Section A: Feedback on Faculty

II Sem B.Sc

## Computer Science Lab - Mr. Mitun D Souza























Suggestions/Remarks-

| If any Suggestions/Remarks- |
|-----------------------------|
| 1 response                  |
|                             |
| Nothing                     |

Section B: Feedback about Institution









institution.

1 response

No

Section C: Feedback on Curriculum