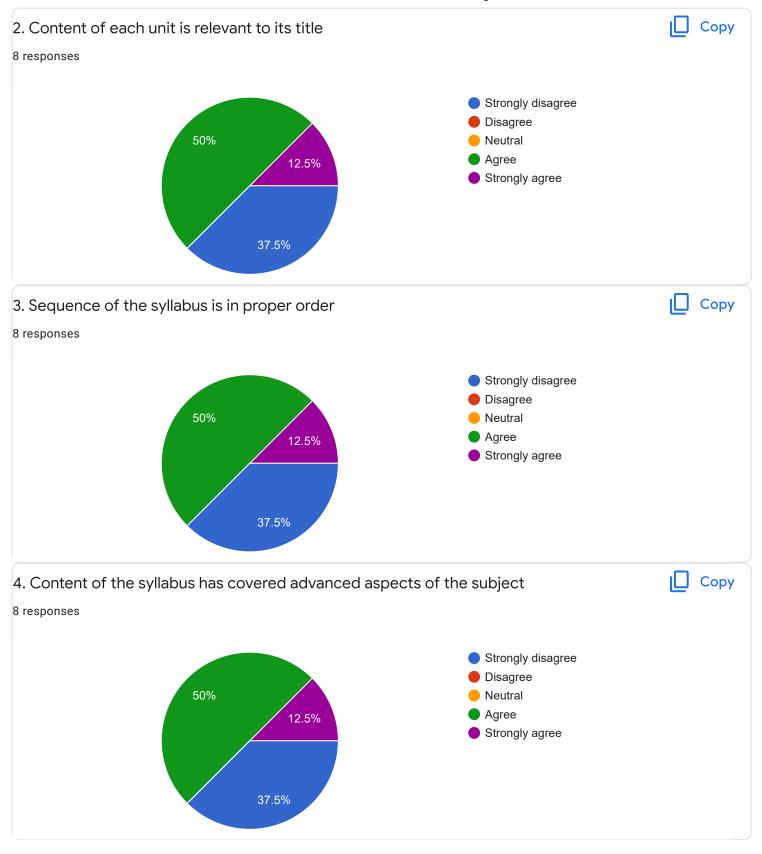

Section B: Feedback about Institution

institution.

1 response

No

Section C: Feedback on Curriculum