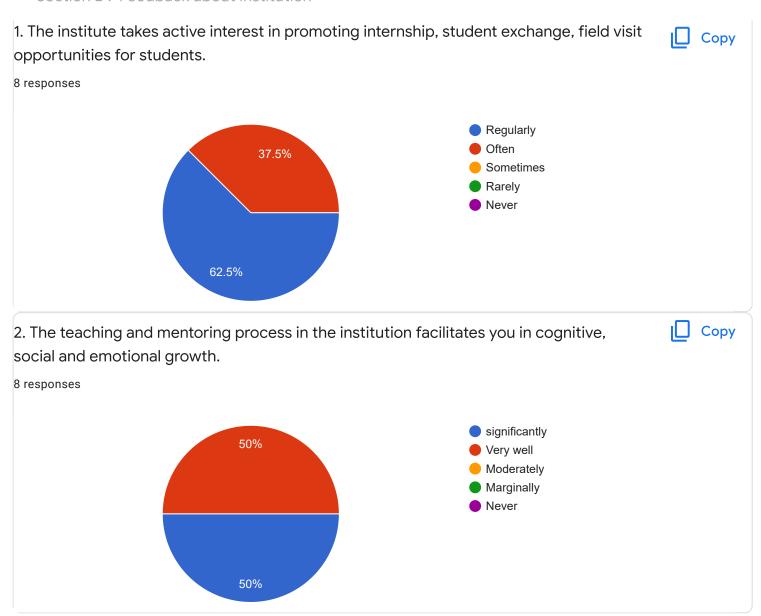

Section B: Feedback about Institution

institution.

1 response

No

Section C: Feedback on Curriculum