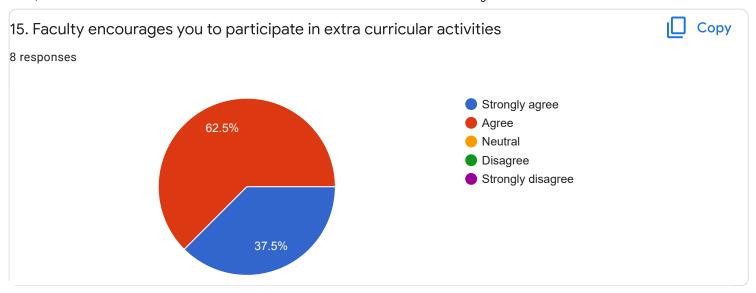

#### FeedBack II Sem B.Sc

Questions Responses 8 Settings

# 8 responses



Accepting responses



Summary Question Individual

## Who has responded?

#### **Email**

shamailroushni@gmail.com

akhilagowda12@gmail.com

noorintaj72@gmail.com

badappanavaranusha@gmail.com

rakshithabs297@gmail.com

ananyalakshman2008@gmail.com

shamailroushni@gmail.com (1)

anushabraj17@gmail.com





## Section A : Feedback on Faculty

#### II Sem B.Sc`

## English - Mr. Priyanks S R















## Section A: Feedback on Faculty

II Sem B.Sc

#### Kannada - Dr. Pravenn Chandra























Section A: Feedback on Faculty

#### II Sem B.Sc

## Mathematics-II - Mr. Rajshekar Hammigi















## Section A: Feedback on Faculty

II Sem B.Sc

## Physics - Ms. Ashwini A R























Section A: Feedback on Faculty

#### II Sem B.Sc

## Physics Lab - Ms. Ashwini A R















Feedback

## Section A: Feedback on Faculty

II Sem B.Sc

## Computer Science Lab - Mr. Mitun D Souza























Suggestions/Remarks-

| If any Suggestions/Remarks- |
|-----------------------------|
| 1 response                  |
|                             |
| Nothing                     |

Section B: Feedback about Institution









institution.

1 response

No

Se