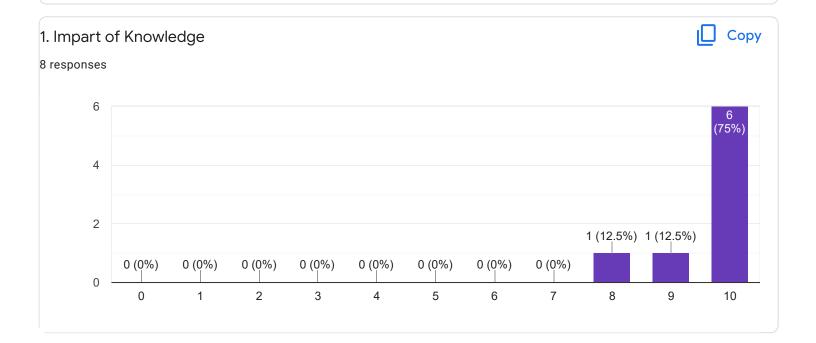

gowda12@gmail.com

noorintaj72@gmail.com

badappanavaranusha@gmail.com

rakshithabs297@gmail.com

ananyalakshman2008@gmail.com

shamailroushni@gmail.com (1)

anushabraj17@gmail.com





## Section A : Feedback on Faculty

#### II Sem B.Sc`

## English - Mr. Priyanks S R















## Section A: Feedback on Faculty

II Sem B.Sc

#### Kannada - Dr. Pravenn Chandra























Section A: Feedback on Faculty

#### II Sem B.Sc

## Mathematics-II - Mr. Rajshekar Hammigi















## Section A: Feedback on Faculty

II Sem B.Sc

## Physics - Ms. Ashwini A R























Section A: Feedback on Faculty

#### II Sem B.Sc

## Physics Lab - Ms. Ashwini A R















Feedback

## Section A: Feedback on Faculty

II Sem B.Sc

## Computer Science Lab - Mr. Mitun D Souza























Suggestions/Remarks-

| If any Suggestions/Remarks- |
|-----------------------------|
| 1 response                  |
|                             |
| Nothing                     |

Section B: Feedback about Institution









institution.

1 response

No

Section C: Feedback on Curriculum