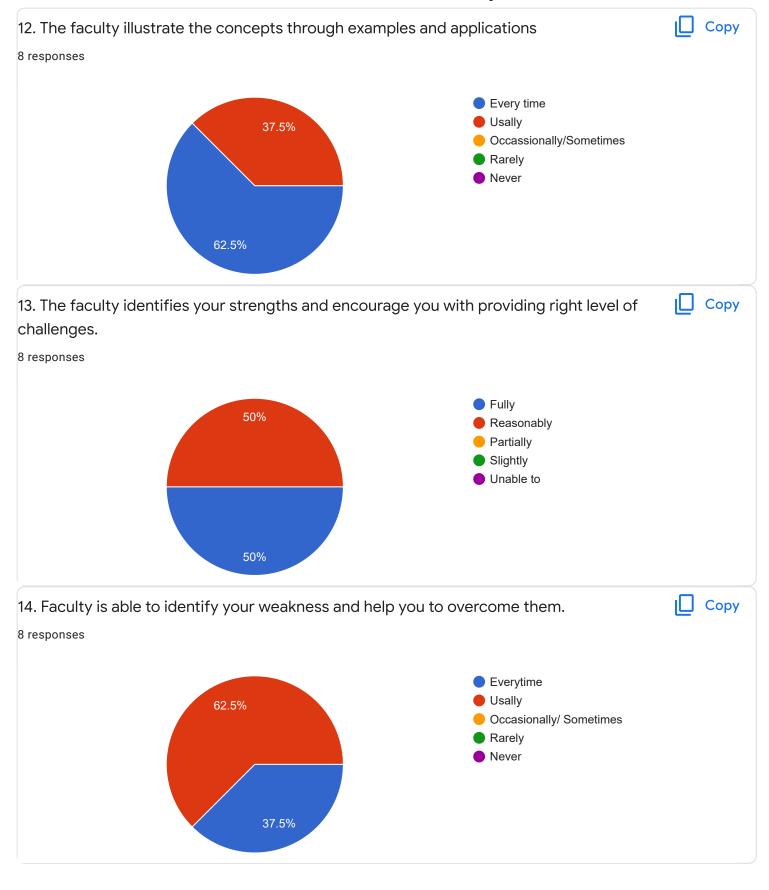

#### FeedBack II Sem B.Sc

Questions Responses 8 Settings

# 8 responses



Accepting responses



Summary Question Individual

## Who has responded?

#### **Email**

shamailroushni@gmail.com

akhilagowda12@gmail.com

noorintaj72@gmail.com

badappanavaranusha@gmail.com

rakshithabs297@gmail.com

ananyalakshman2008@gmail.com

shamailroushni@gmail.com (1)

anushabraj17@gmail.com





## Section A : Feedback on Faculty

#### II Sem B.Sc`

## English - Mr. Priyanks S R















## Section A: Feedback on Faculty

II Sem B.Sc

#### Kannada - Dr. Pravenn Chandra























Section A: Feedback on Faculty

#### II Sem B.Sc

## Mathematics-II - Mr. Rajshekar Hammigi















## Section A: Feedback on Faculty

II Sem B.Sc

## Physics - Ms. Ashwini A R























Section A: Feedback on Faculty

#### II Sem B.Sc

## Physics Lab - Ms. Ashwini A R















Feedback

## Section A: Feedback on Faculty

II Sem B.Sc

## Computer Science Lab - Mr. Mitun D Souza























Suggestions/Remarks-

| If any Suggestions/Remarks- |
|-----------------------------|
| 1 response                  |
|                             |
| Nothing                     |

Section B: Feedback about Institution









institution.

1 response

No