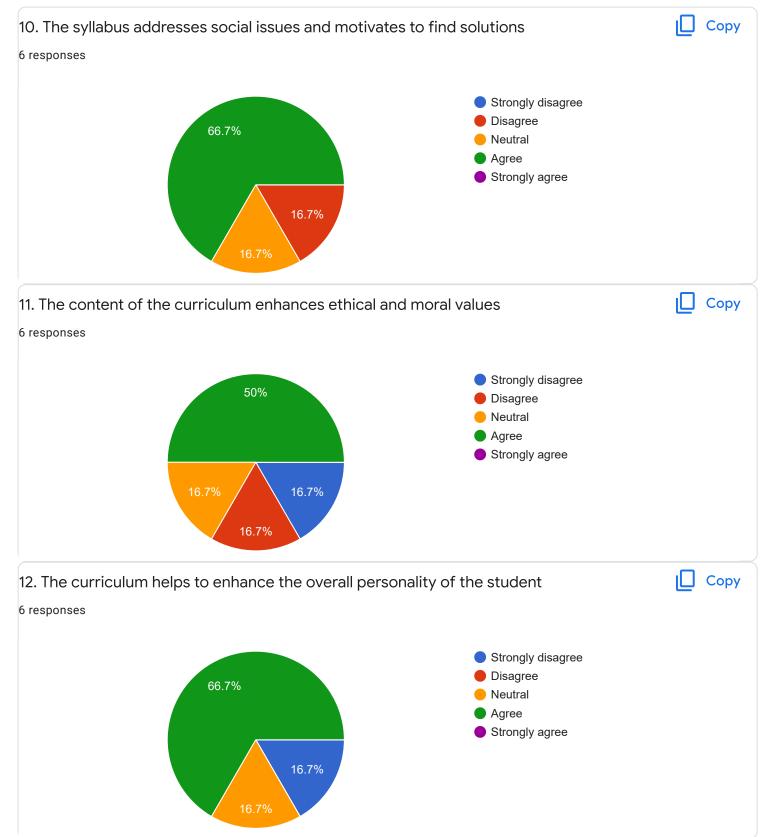

back on Faculty

IV Sem B.Sc

# Mathematics - Mr. Rajshekar Hammigi













Physics - Ms. Ashwini A R



0 (0%)

3

0 (0%)

4

0 (0%)

5

0 (0%)

6

0 (0%)

7

8

9

0 (0%)

2

0 (0%)

0

0

0 (0%)

1

10









IV Sem B.Sc

# Database Management System - Mr. Rangaswamy H

# 1. Impart of Knowledge

#### 6 responses





Сору











Feedback

Section A : Feedback on Faculty

IV Sem B.Sc

# Physics Lab - Ms. Ashwini A R

### 1. Impart of Knowledge

#### 6 responses



Сору











Section A : Feedback on Faculty

IV Sem B.Sc

DBMSLab - Mr. Rangaswamy H











IV Sem B.Sc



## 1. Impart of Knowledge

## 6 responses





ıl I

Сору











50%







ricoponoc

Well teaching faculties Good teaching level Best institution to learn

Section C: Feedback on Curriculum