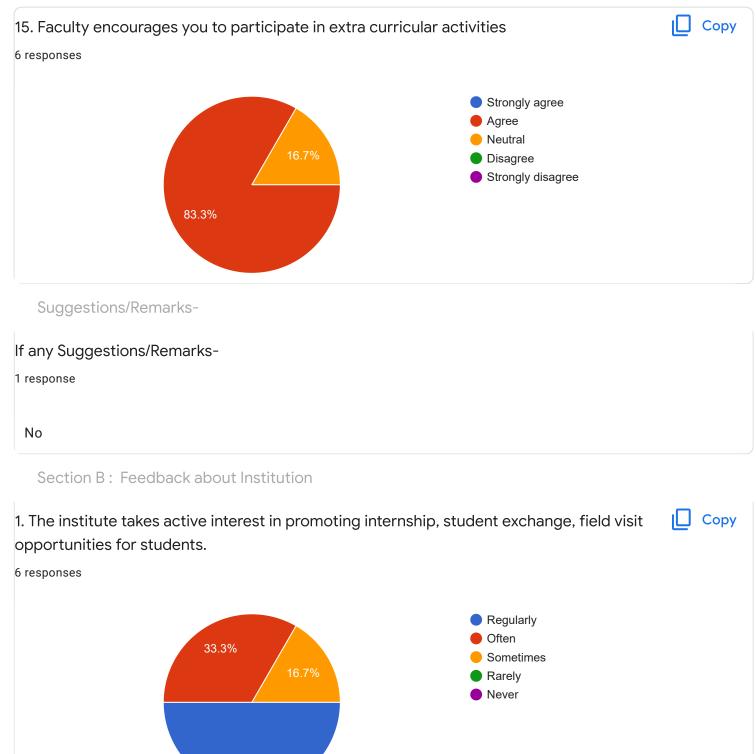

## 6 responses

ıl I

Сору

50%

ricoponoc

Well teaching faculties Good teaching level Best institution to learn

Section C: Feedback on Curriculum