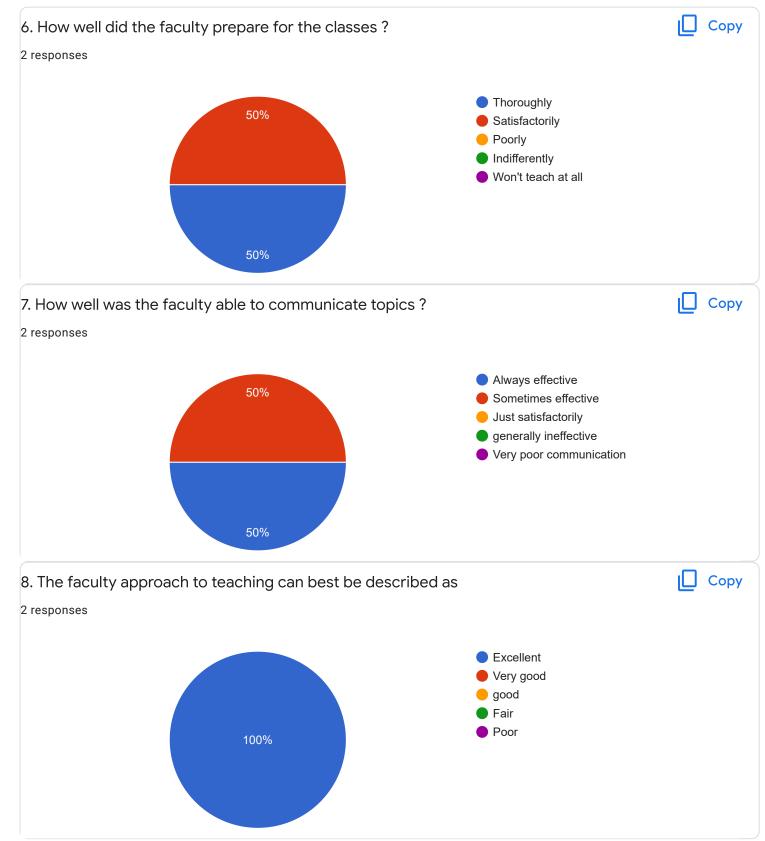

### 1. Impart of Knowledge

#### 2 responses

Сору

Feedback

Section A : Feedback on Faculty

IV Sem B.Sc