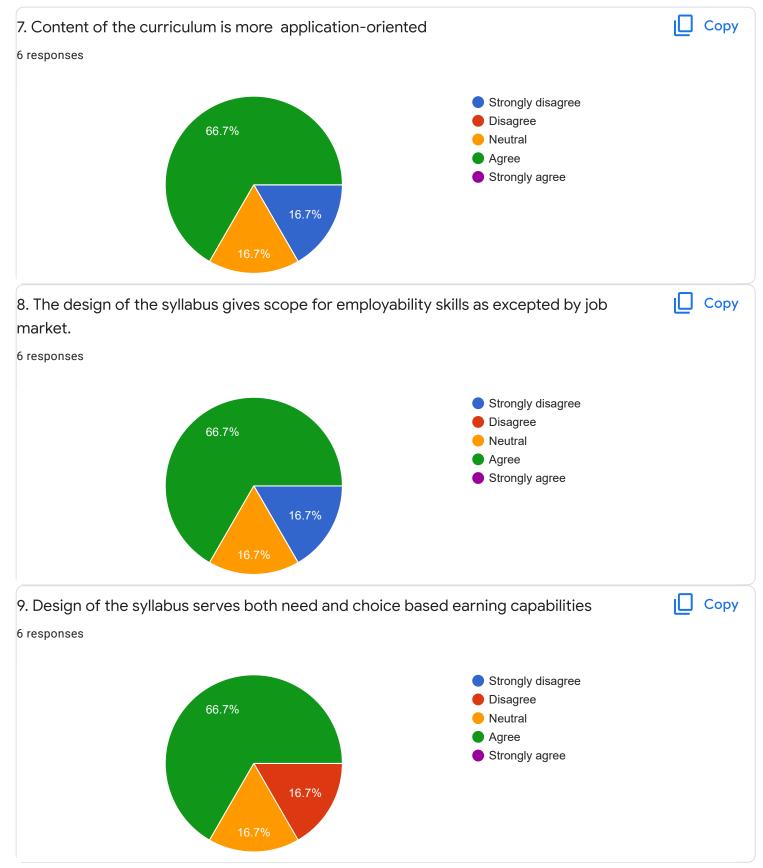

edback on Faculty

IV Sem B.Sc

# Mathematics - Mr. Rajshekar Hammigi













Physics - Ms. Ashwini A R



0 (0%)

3

0 (0%)

4

0 (0%)

5

0 (0%)

6

0 (0%)

7

8

9

0 (0%)

2

0 (0%)

0

0

0 (0%)

1

10









IV Sem B.Sc

# Database Management System - Mr. Rangaswamy H

# 1. Impart of Knowledge

#### 6 responses





Сору











Feedback

Section A : Feedback on Faculty

IV Sem B.Sc

# Physics Lab - Ms. Ashwini A R

### 1. Impart of Knowledge

#### 6 responses



Сору











Section A : Feedback on Faculty

IV Sem B.Sc

DBMSLab - Mr. Rangaswamy H











IV Sem B.Sc



## 1. Impart of Knowledge

## 6 responses





ıl I

Сору











50%







ricoponoc

Well teaching faculties Good teaching level Best institution to learn

Section C: Feedback on Curriculum