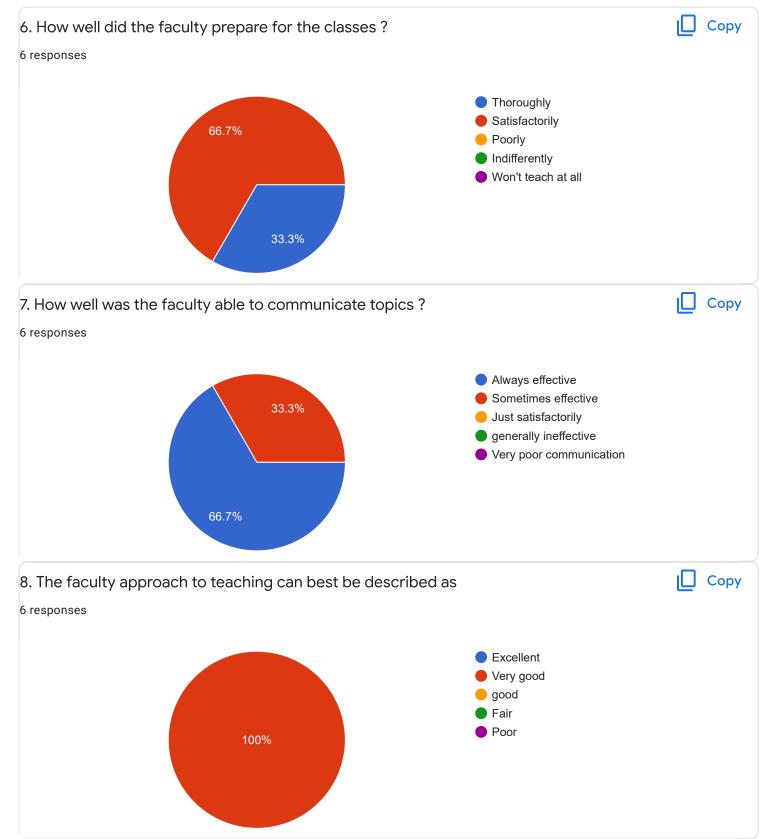

| Enter your | Mobile | Number |
|------------|--------|--------|
|------------|--------|--------|

6 responses

9380969826

9620092738

8088525850

9353739967

9481114222

8088016847

# Section A : Feedback on Faculty

IV Sem B.Sc

## English - Ms. Priyanka S R













IV Sem B.Sc

Kannada - Ms. Anitha C B















IV Sem B.Sc

## Hindi - Ms. Kavitha U P

### 1. Impart of Knowledge

#### 2 responses





Сору











Feedback

Section A : Feedback on Faculty

IV Sem B.Sc

# Mathematics - Mr. Rajshekar Hammigi













Physics - Ms. Ashwini A R



0 (0%)

3

0 (0%)

4

0 (0%)

5

0 (0%)

6

0 (0%)

7

8

9

0 (0%)

2

0 (0%)

0

0

0 (0%)

1

10









IV Sem B.Sc

# Database Management System - Mr. Rangaswamy H

# 1. Impart of Knowledge

#### 6 responses





Сору











Feedback

Section A : Feedback on Faculty

IV Sem B.Sc

# Physics Lab - Ms. Ashwini A R

### 1. Impart of Knowledge

#### 6 responses



Сору











Section A : Feedback on Faculty

IV Sem B.Sc

DBMSLab - Mr. Rangaswamy H











IV Sem B.Sc



## 1. Impart of Knowledge

## 6 responses





ıl I

Сору











50%







ricoponoc

Well teaching faculties Good teaching level Best institution to learn

Section C: Feedback on Curriculum