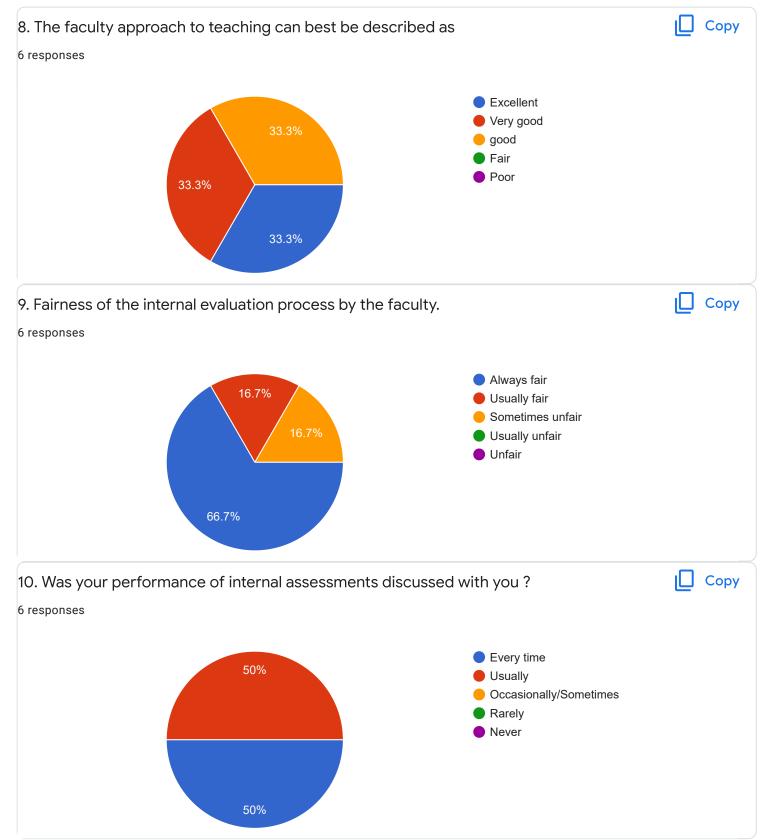

# 1. Impart of Knowledge

#### 6 responses

Сору

Feedback

Section A : Feedback on Faculty

IV Sem B.Sc