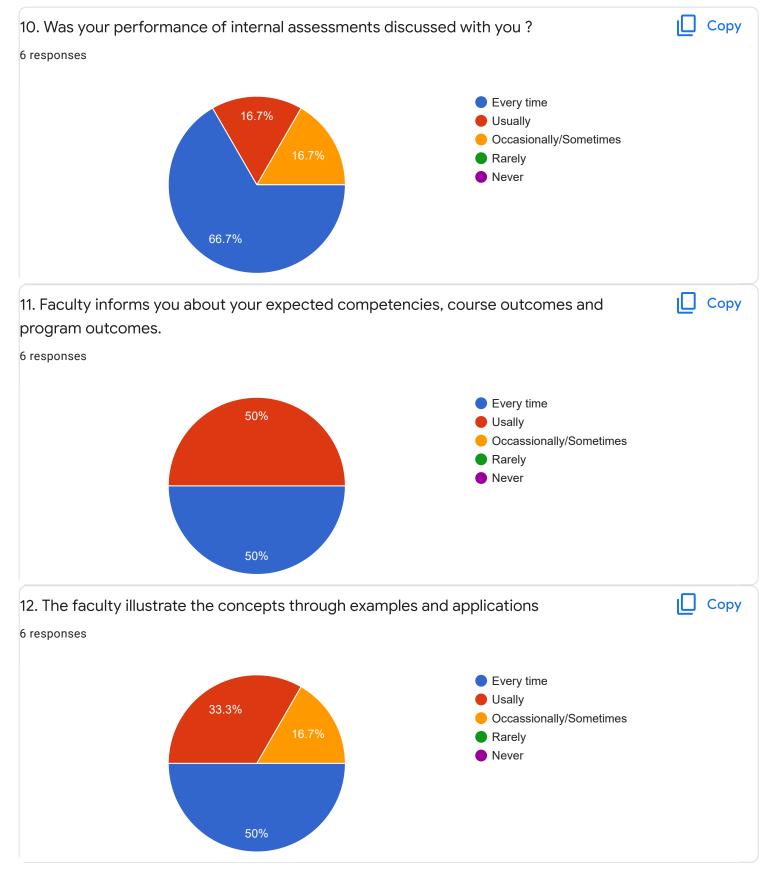

|           |      |   |
| ankithaabsi@gmail.com           |          |            |            |           |      |   |

| Enter your | Mobile | Number |
|------------|--------|--------|
|------------|--------|--------|

6 responses

9380969826

9620092738

8088525850

9353739967

9481114222

8088016847

# Section A : Feedback on Faculty

IV Sem B.Sc

## English - Ms. Priyanka S R













IV Sem B.Sc

Kannada - Ms. Anitha C B















IV Sem B.Sc

## Hindi - Ms. Kavitha U P

### 1. Impart of Knowledge

#### 2 responses





Сору











Feedback

Section A : Feedback on Faculty

IV Sem B.Sc

# Mathematics - Mr. Rajshekar Hammigi













Physics - Ms. Ashwini A R



0 (0%)

3

0 (0%)

4

0 (0%)

5

0 (0%)

6

0 (0%)

7

8

9

0 (0%)

2

0 (0%)

0

0

0 (0%)

1

10









IV Sem B.Sc

# Database Management System - Mr. Rangaswamy H

# 1. Impart of Knowledge

#### 6 responses





Сору











Feedback

Section A : Feedback on Faculty

IV Sem B.Sc

# Physics Lab - Ms. Ashwini A R

### 1. Impart of Knowledge

#### 6 responses



Сору











Section A : Feedback on Faculty

IV Sem B.Sc

DBMSLab - Mr. Rangaswamy H











IV Sem B.Sc



## 1. Impart of Knowledge

## 6 responses





ıl I

Сору











50%







ricoponoc

Well teaching faculties Good teaching level Best institution to learn

Section C: Feedback on Curriculum