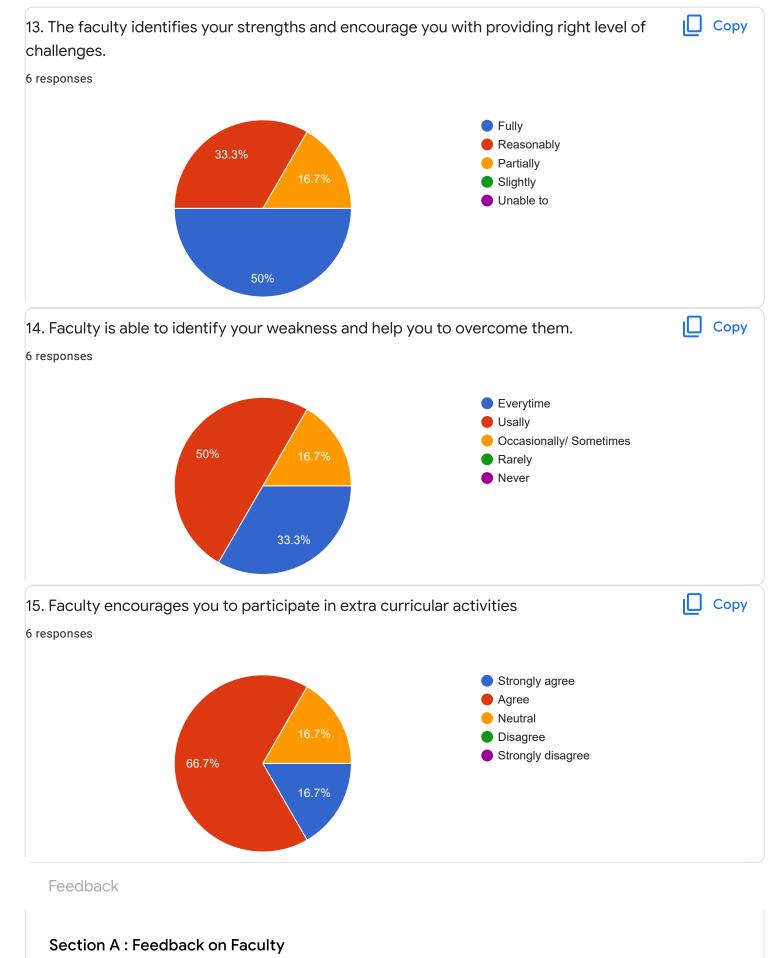

h - Ms. Priyanka S R













IV Sem B.Sc

Kannada - Ms. Anitha C B















IV Sem B.Sc

## Hindi - Ms. Kavitha U P

### 1. Impart of Knowledge

#### 2 responses





Сору











Feedback

Section A : Feedback on Faculty

IV Sem B.Sc

# Mathematics - Mr. Rajshekar Hammigi













Physics - Ms. Ashwini A R



0 (0%)

3

0 (0%)

4

0 (0%)

5

0 (0%)

6

0 (0%)

7

8

9

0 (0%)

2

0 (0%)

0

0

0 (0%)

1

10









IV Sem B.Sc

# Database Management System - Mr. Rangaswamy H

# 1. Impart of Knowledge

#### 6 responses





Сору











Feedback

Section A : Feedback on Faculty

IV Sem B.Sc

# Physics Lab - Ms. Ashwini A R

### 1. Impart of Knowledge

#### 6 responses



Сору











Section A : Feedback on Faculty

IV Sem B.Sc

DBMSLab - Mr. Rangaswamy H











IV Sem B.Sc



## 1. Impart of Knowledge

## 6 responses





ıl I

Сору











50%







ricoponoc

Well teaching faculties Good teaching level Best institution to learn

Section C: Feedback on Curriculum