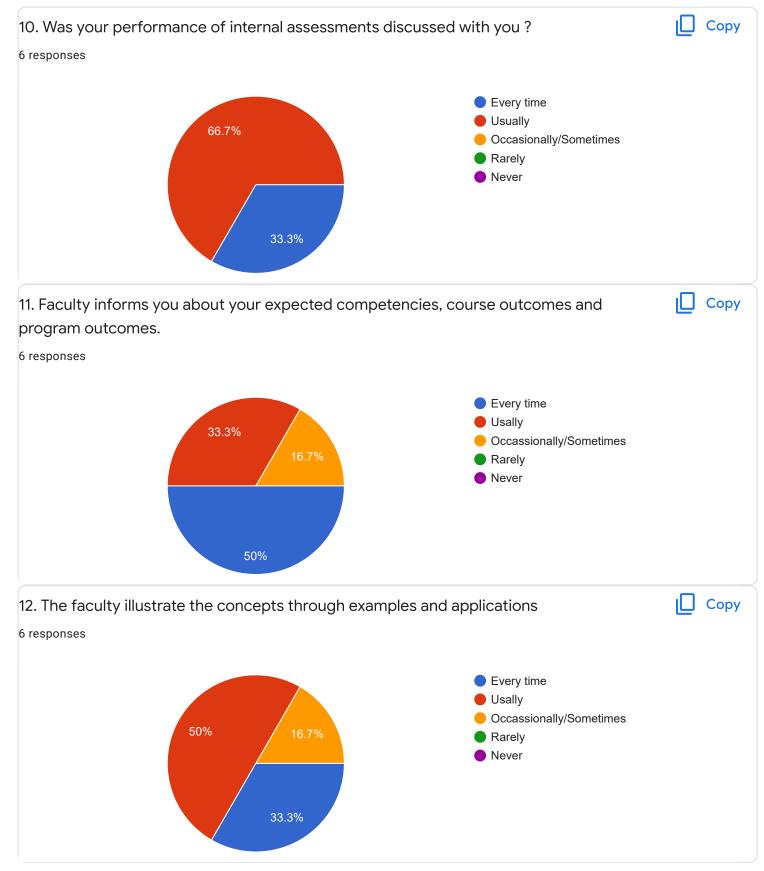

## 1. Impart of Knowledge

## 6 responses

ıl I

Сору

50%

ricoponoc

Well teaching faculties Good teaching level Best institution to learn

Section C: Feedback on Curriculum