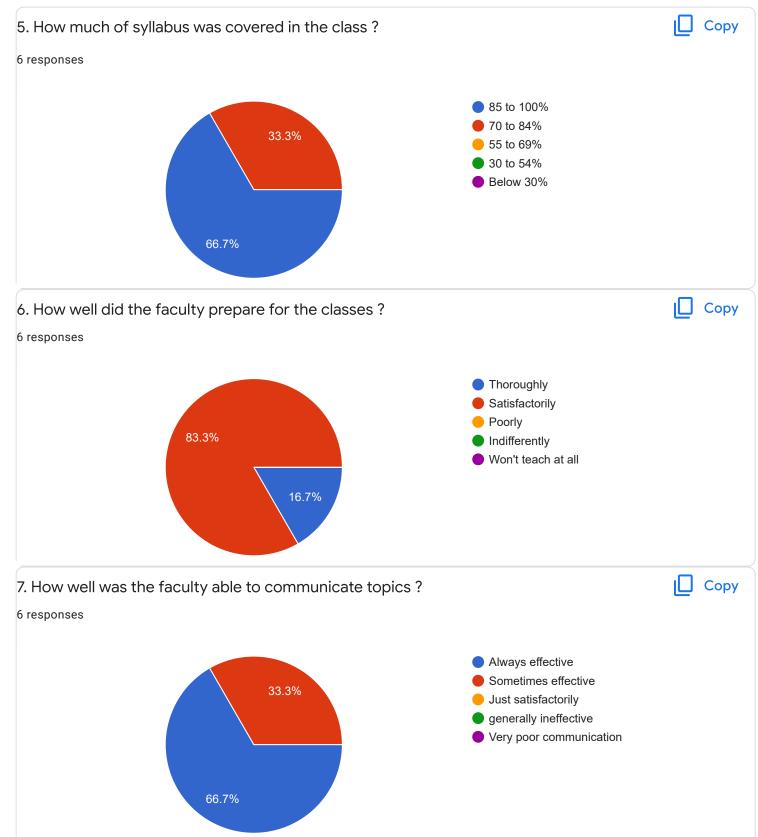

|            |            |           |      |   |
| navyadnavyad323@gmail.com       |          |            |            |           |      |   |
| arbiyaazgar7@gmail.com          |          |            |            |           |      |   |
| harishsmg2000@gmail.com         |          |            |            |           |      |   |
| saniyanhusna@gmail.com          |          |            |            |           |      |   |
| ankithaabsi@gmail.com           |          |            |            |           |      |   |

| Enter your | Mobile | Number |
|------------|--------|--------|
|------------|--------|--------|

6 responses

9380969826

9620092738

8088525850

9353739967

9481114222

8088016847

# Section A : Feedback on Faculty

IV Sem B.Sc

## English - Ms. Priyanka S R













IV Sem B.Sc

Kannada - Ms. Anitha C B















IV Sem B.Sc

## Hindi - Ms. Kavitha U P

### 1. Impart of Knowledge

#### 2 responses





Сору











Feedback

Section A : Feedback on Faculty

IV Sem B.Sc

# Mathematics - Mr. Rajshekar Hammigi













Physics - Ms. Ashwini A R



0 (0%)

3

0 (0%)

4

0 (0%)

5

0 (0%)

6

0 (0%)

7

8

9

0 (0%)

2

0 (0%)

0

0

0 (0%)

1

10









IV Sem B.Sc

# Database Management System - Mr. Rangaswamy H

# 1. Impart of Knowledge

#### 6 responses





Сору











Feedback

Section A : Feedback on Faculty

IV Sem B.Sc

# Physics Lab - Ms. Ashwini A R

### 1. Impart of Knowledge

#### 6 responses



Сору











Section A : Feedback on Faculty

IV Sem B.Sc

DBMSLab - Mr. Rangaswamy H











IV Sem B.Sc



## 1. Imp