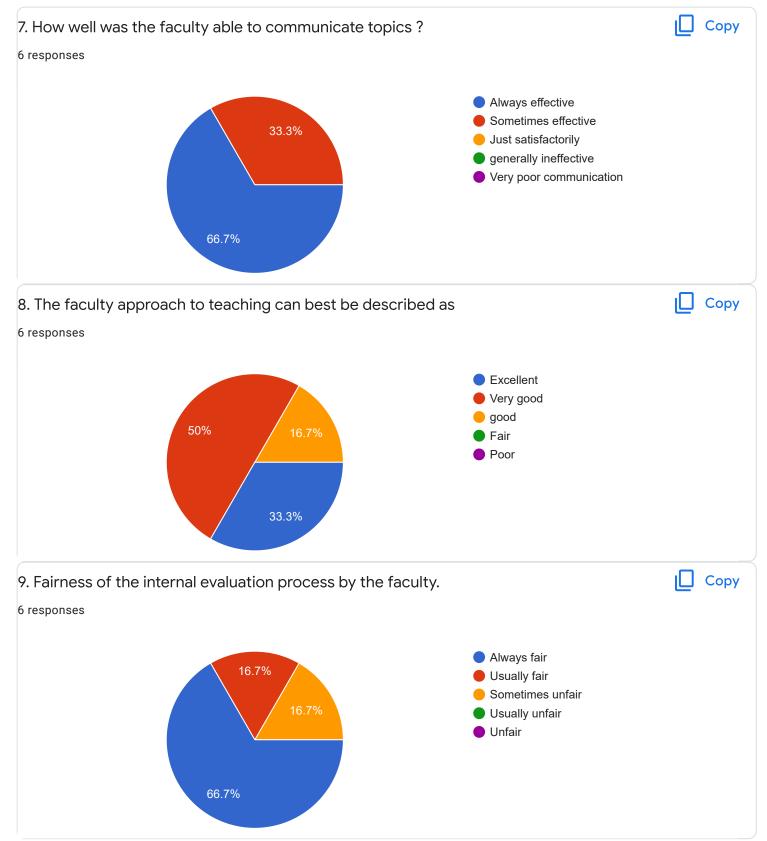

|           |      |   |
| ankithaabsi@gmail.com           |          |            |            |           |      |   |

| Enter your | Mobile | Number |
|------------|--------|--------|
|------------|--------|--------|

6 responses

9380969826

9620092738

8088525850

9353739967

9481114222

8088016847

# Section A : Feedback on Faculty

IV Sem B.Sc

## English - Ms. Priyanka S R













IV Sem B.Sc

Kannada - Ms. Anitha C B















IV Sem B.Sc

## Hindi - Ms. Kavitha U P

### 1. Impart of Knowledge

#### 2 responses





Сору











Feedback

Section A : Feedback on Faculty

IV Sem B.Sc

# Mathematics - Mr. Rajshekar Hammigi













Physics - Ms. Ashwini A R



0 (0%)

3

0 (0%)

4

0 (0%)

5

0 (0%)

6

0 (0%)

7

8

9

0 (0%)

2

0 (0%)

0

0

0 (0%)

1

10









IV Sem B.Sc

# Database Management System - Mr. Rangaswamy H

# 1. Impart of Knowledge

#### 6 responses





Сору











Feedback

Section A : Feedback on Faculty

IV Sem B.Sc

# Physics Lab - Ms. Ashwini A R

### 1. Impart of Knowledge

#### 6 responses



Сору











Section A : Feedback on Faculty

IV Sem B.Sc

DBMSLab - Mr. Rangaswamy H











IV Sem B.Sc



## 1. Impart of Knowledge

## 6 responses





ıl I

Сору











50%







ricoponoc

Well teaching faculties Good teaching level Best institution to learn

Section C: Feedback on Curriculum