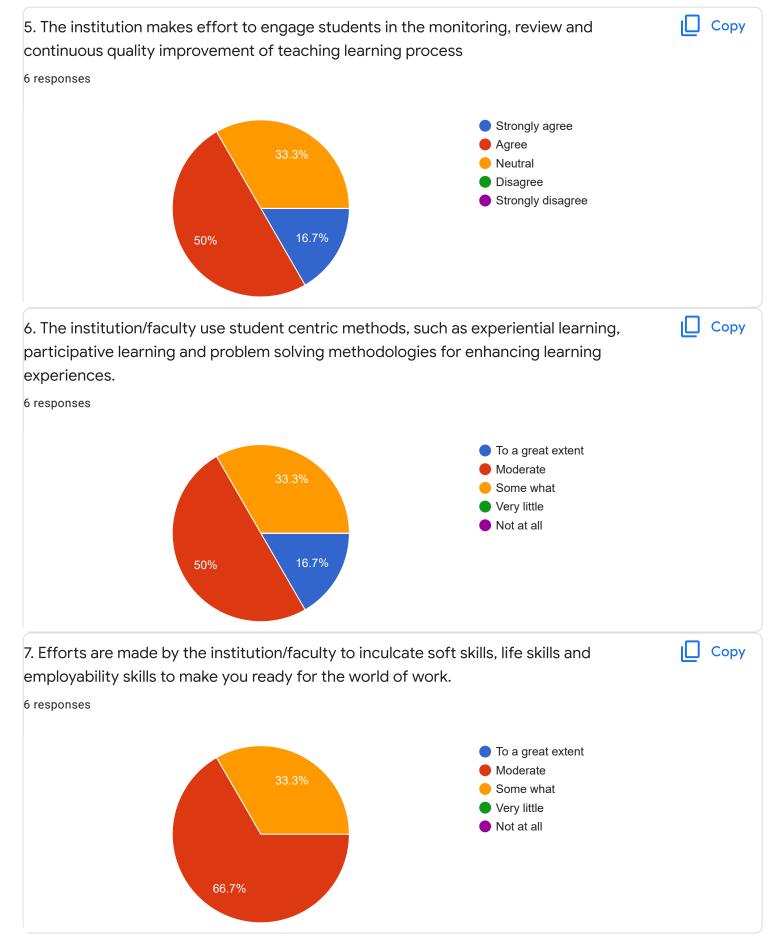

### 1. Impart of Knowledge

#### 2 responses

Сору

Feedback

Section A : Feedback on Faculty

IV Sem B.Sc

# Mathematics - Mr. Rajshekar Hammigi

Physics - Ms. Ashwini A R

0 (0%)

3

0 (0%)

4

0 (0%)

5

0 (0%)

6

0 (0%)

7

8

9

0 (0%)

2

0 (0%)

0

0

0 (0%)

1

10

IV Sem B.Sc

# Database Management System - Mr. Rangaswamy H

# 1. Impart of Knowledge

#### 6 responses

Сору

Feedback

Section A : Feedback on Faculty

IV Sem B.Sc

# Physics Lab - Ms. Ashwini A R

#### 6 responses

Сору

Section A : Feedback on Faculty

IV Sem B.Sc

DBMSLab - Mr. Rangaswamy H

IV Sem B.Sc