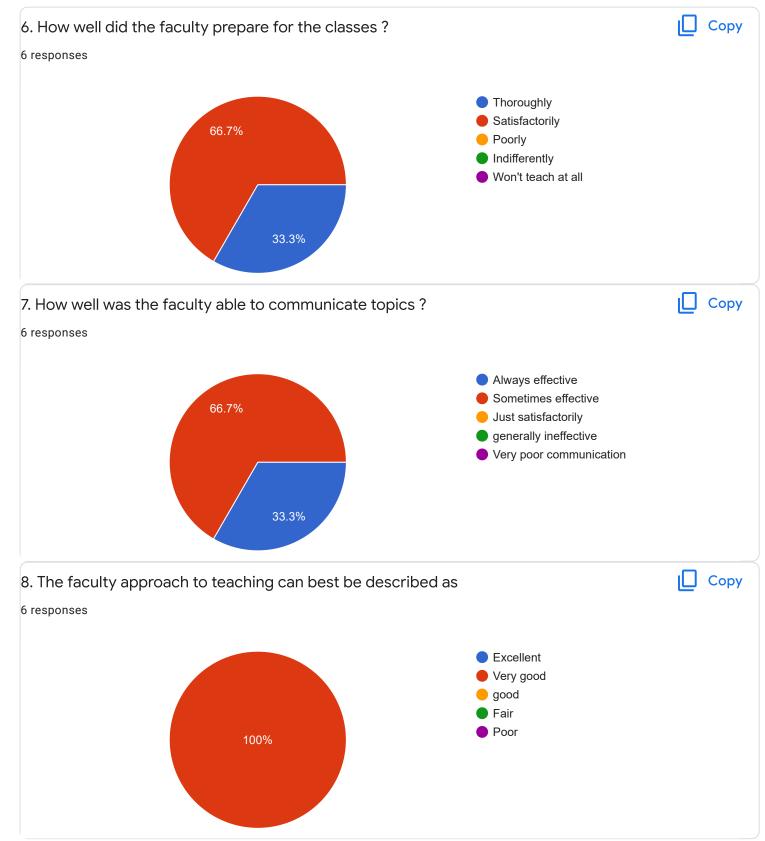

IV Sem B.Sc

## Hindi - Ms. Kavitha U P

### 1. Impart of Knowledge

#### 2 responses





Сору











Feedback

Section A : Feedback on Faculty

IV Sem B.Sc

# Mathematics - Mr. Rajshekar Hammigi













Physics - Ms. Ashwini A R



0 (0%)

3

0 (0%)

4

0 (0%)

5

0 (0%)

6

0 (0%)

7

8

9

0 (0%)

2

0 (0%)

0

0

0 (0%)

1

10









IV Sem B.Sc

# Database Management System - Mr. Rangaswamy H

# 1. Impart of Knowledge

#### 6 responses





Сору











Feedback

Section A : Feedback on Faculty

IV Sem B.Sc

# Physics Lab - Ms. Ashwini A R

### 1. Impart of Knowledge

#### 6 responses



Сору











Section A : Feedback on Faculty

IV Sem B.Sc

DBMSLab - Mr. Rangaswamy H











IV Sem B.Sc



## 1. Impart of Knowledge

## 6 responses





ıl I

Сору











50%







ricoponoc

Well teaching faculties Good teaching level Best institution to learn

Section C: Feedback on Curriculum