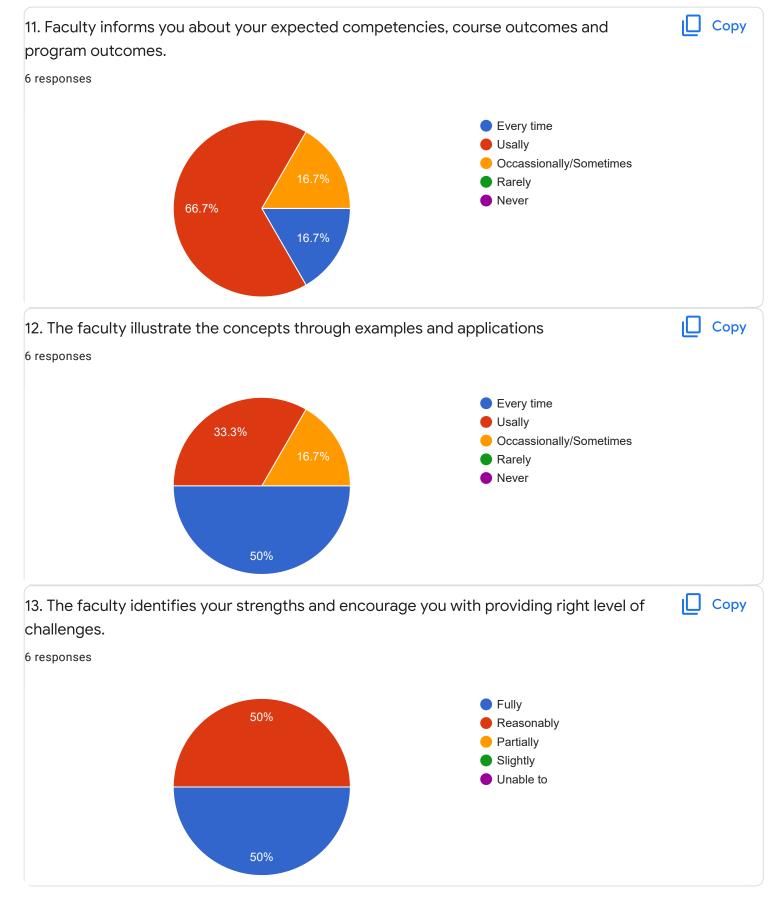

|            |           |      |   |
| navyadnavyad323@gmail.com       |          |            |            |           |      |   |
| arbiyaazgar7@gmail.com          |          |            |            |           |      |   |
| harishsmg2000@gmail.com         |          |            |            |           |      |   |
| saniyanhusna@gmail.com          |          |            |            |           |      |   |
| ankithaabsi@gmail.com           |          |            |            |           |      |   |

| Enter your | Mobile | Number |
|------------|--------|--------|
|------------|--------|--------|

6 responses

9380969826

9620092738

8088525850

9353739967

9481114222

8088016847

# Section A : Feedback on Faculty

IV Sem B.Sc

## English - Ms. Priyanka S R













IV Sem B.Sc

Kannada - Ms. Anitha C B















IV Sem B.Sc

## Hindi - Ms. Kavitha U P

### 1. Impart of Knowledge

#### 2 responses





Сору











Feedback

Section A : Feedback on Faculty

IV Sem B.Sc

# Mathematics - Mr. Rajshekar Hammigi













Physics - Ms. Ashwini A R



0 (0%)

3

0 (0%)

4

0 (0%)

5

0 (0%)

6

0 (0%)

7

8

9

0 (0%)

2

0 (0%)

0

0

0 (0%)

1

10









IV Sem B.Sc

# Database Management System - Mr. Rangaswamy H

# 1. Impart of Knowledge

#### 6 responses





Сору











Feedback

Section A : Feedback on Faculty

IV Sem B.Sc

# Physics Lab - Ms. Ashwini A R

### 1. Impart of Knowledge

#### 6 responses



Сору











Section A : Feedback on Faculty

IV Sem B.Sc

DBMSLab - Mr. Rangaswamy H











IV Sem B.Sc



## 1. Impart