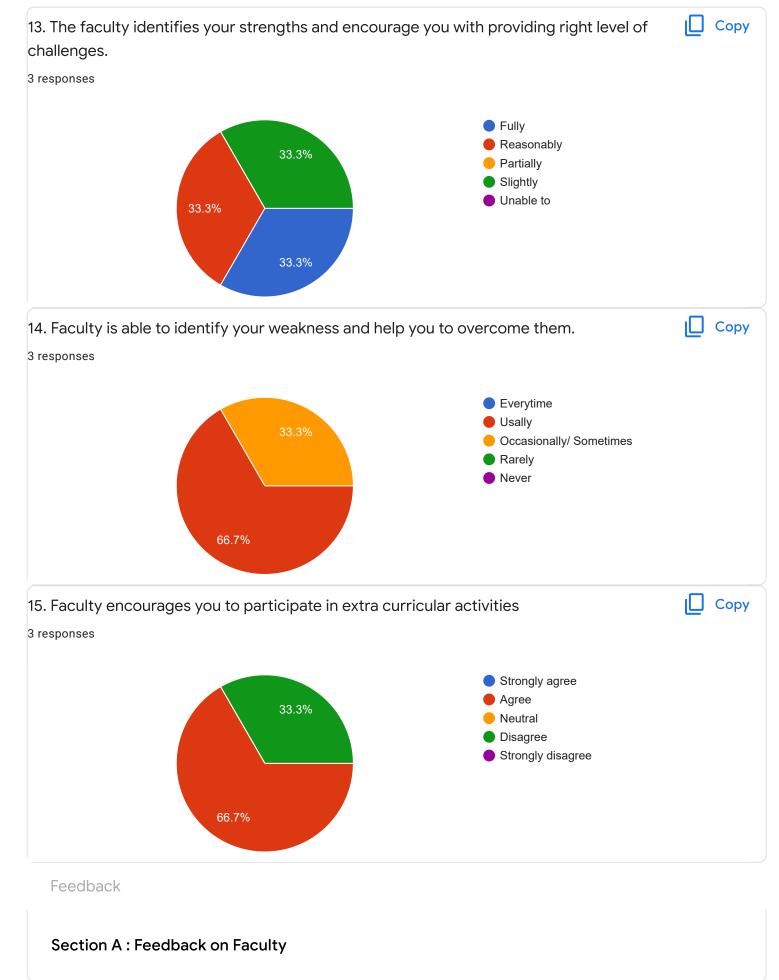

### 1. Impart of Knowledge

#### 2 responses

Сору

Feedback

Section A : Feedback on Faculty

IV Sem B.Sc