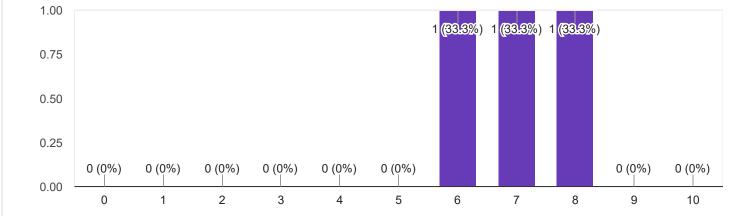

### 1. Impart of Knowledge

#### 2 responses

Сору

Feedback

Section A : Feedback on Faculty

IV Sem B.Sc