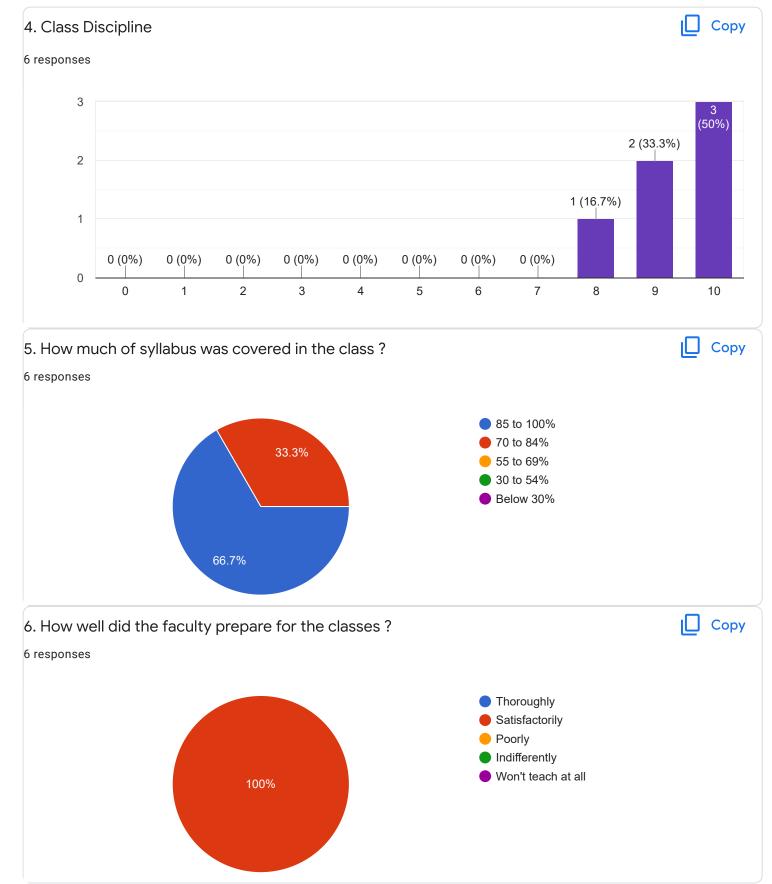

|           |      |   |
| ankithaabsi@gmail.com           |          |            |            |           |      |   |

| Enter your | Mobile | Number |
|------------|--------|--------|
|------------|--------|--------|

6 responses

9380969826

9620092738

8088525850

9353739967

9481114222

8088016847

# Section A : Feedback on Faculty

IV Sem B.Sc

## English - Ms. Priyanka S R













IV Sem B.Sc

Kannada - Ms. Anitha C B















IV Sem B.Sc

## Hindi - Ms. Kavitha U P

### 1. Impart of Knowledge

#### 2 responses





Сору











Feedback

Section A : Feedback on Faculty

IV Sem B.Sc

# Mathematics - Mr. Rajshekar Hammigi













Physics - Ms. Ashwini A R



0 (0%)

3

0 (0%)

4

0 (0%)

5

0 (0%)

6

0 (0%)

7

8

9

0 (0%)

2

0 (0%)

0

0

0 (0%)

1

10









IV Sem B.Sc

# Database Management System - Mr. Rangaswamy H

# 1. Impart of Knowledge

#### 6 responses





Сору











Feedback

Section A : Feedback on Faculty

IV Sem B.Sc

# Physics Lab - Ms. Ashwini A R

### 1. Impart of Knowledge

#### 6 responses



Сору











Section A : Feedback on Faculty

IV Sem B.Sc

DBMSLab - Mr. Rangaswamy H











IV Sem B.Sc



## 1. Impart of Knowledge

## 6 responses





ıl I

Сору











50%







ricoponoc

Well teaching faculties Good teaching level Best institution to learn

Section C: Feedback on Curriculum