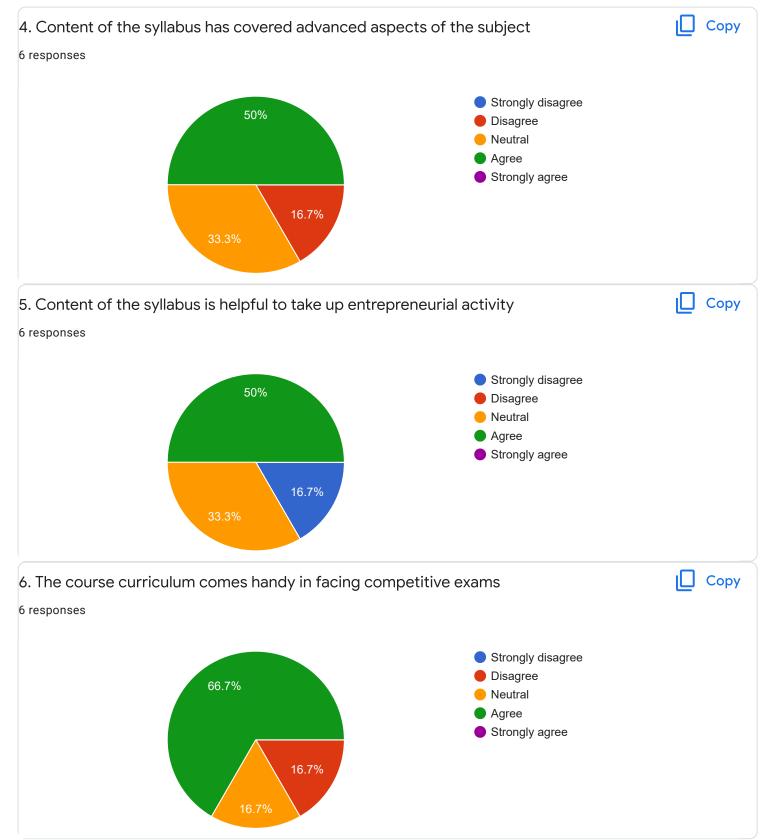

Feedback on Faculty

IV Sem B.Sc

# Mathematics - Mr. Rajshekar Hammigi













Physics - Ms. Ashwini A R



0 (0%)

3

0 (0%)

4

0 (0%)

5

0 (0%)

6

0 (0%)

7

8

9

0 (0%)

2

0 (0%)

0

0

0 (0%)

1

10









IV Sem B.Sc

# Database Management System - Mr. Rangaswamy H

# 1. Impart of Knowledge

#### 6 responses





Сору











Feedback

Section A : Feedback on Faculty

IV Sem B.Sc

# Physics Lab - Ms. Ashwini A R

### 1. Impart of Knowledge

#### 6 responses



Сору











Section A : Feedback on Faculty

IV Sem B.Sc

DBMSLab - Mr. Rangaswamy H











IV Sem B.Sc



## 1. Impart of Knowledge

## 6 responses





ıl I

Сору











50%







ricoponoc

Well teaching faculties Good teaching level Best institution to learn

Section C: Feedback on Curriculum