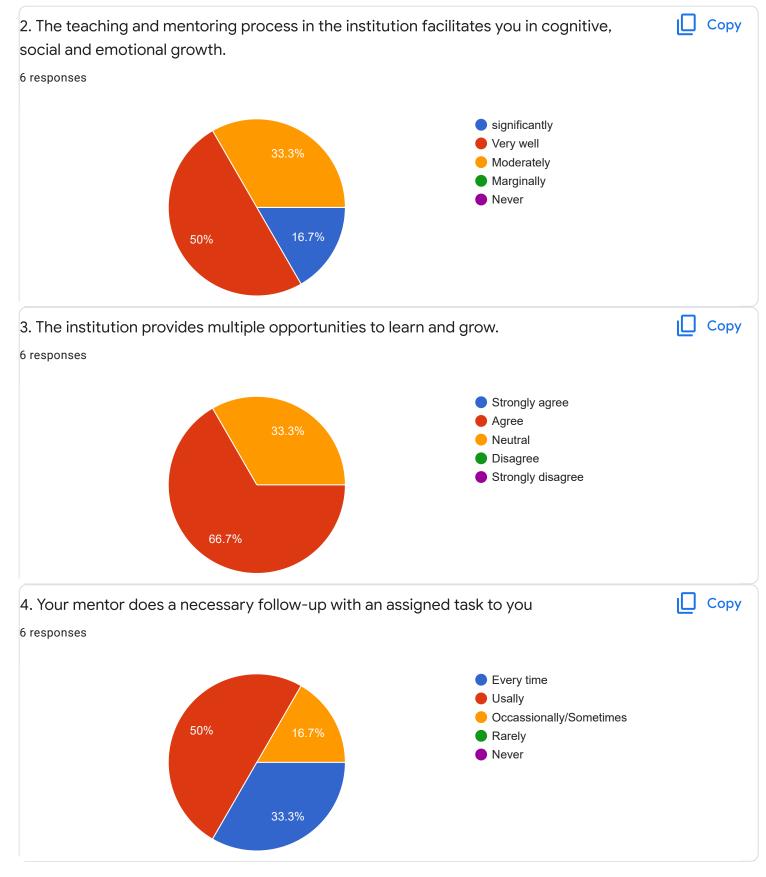

### 1. Impart of Knowledge

#### 2 responses

Сору

Feedback

Section A : Feedback on Faculty

IV Sem B.Sc

# Mathematics - Mr. Rajshekar Hammigi

Physics - Ms. Ashwini A R

0 (0%)

3

0 (0%)

4

0 (0%)

5

0 (0%)

6

0 (0%)

7

8

9

0 (0%)

2

0 (0%)

0

0

0 (0%)

1

10

IV Sem B.Sc

# Database Management System - Mr. Rangaswamy H

# 1. Impart of Knowledge

#### 6 responses

Сору

Feedback

Section A : Feedback on Faculty

IV Sem B.Sc

# Physics Lab - Ms. Ashwini A R

#### 6 responses

Сору

Section A : Feedback on Faculty

IV Sem B.Sc

DBMSLab - Mr. Rangaswamy H

IV Sem B.Sc