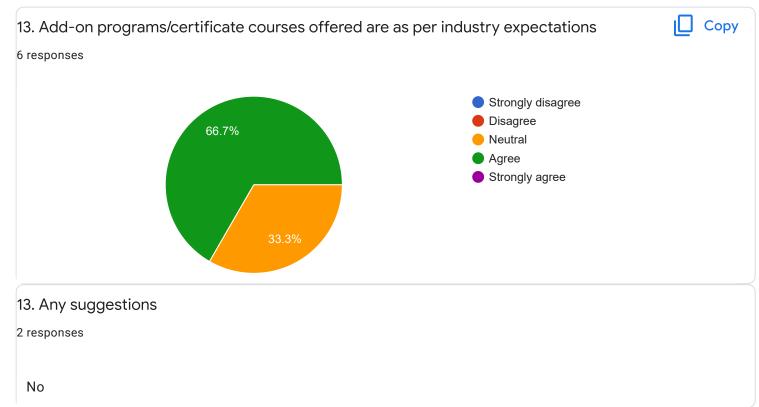

ck on Faculty

IV Sem B.Sc

# Mathematics - Mr. Rajshekar Hammigi













Physics - Ms. Ashwini A R



0 (0%)

3

0 (0%)

4

0 (0%)

5

0 (0%)

6

0 (0%)

7

8

9

0 (0%)

2

0 (0%)

0

0

0 (0%)

1

10









IV Sem B.Sc

# Database Management System - Mr. Rangaswamy H

# 1. Impart of Knowledge

#### 6 responses





Сору











Feedback

Section A : Feedback on Faculty

IV Sem B.Sc

# Physics Lab - Ms. Ashwini A R

### 1. Impart of Knowledge

#### 6 responses



Сору











Section A : Feedback on Faculty

IV Sem B.Sc

DBMSLab - Mr. Rangaswamy H











IV Sem B.Sc



## 1. Impart of Knowledge

## 6 responses





ıl I

Сору











50%







ricoponoc

Well teaching faculties Good teaching level Best institution to learn

Section C: Feedback on Curriculum