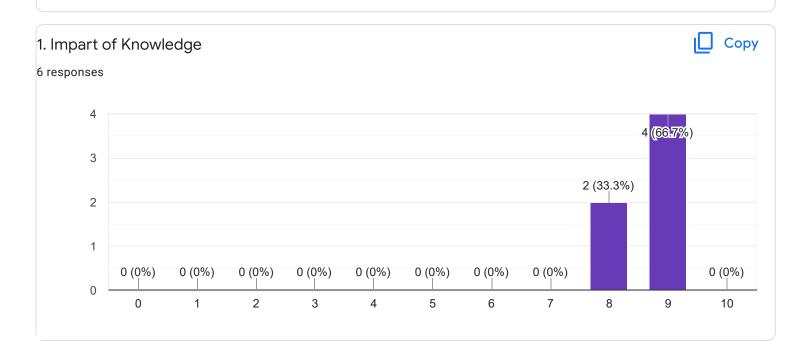

# 1. Impart of Knowledge

#### 6 responses

Сору

Feedback

Section A : Feedback on Faculty

IV Sem B.Sc