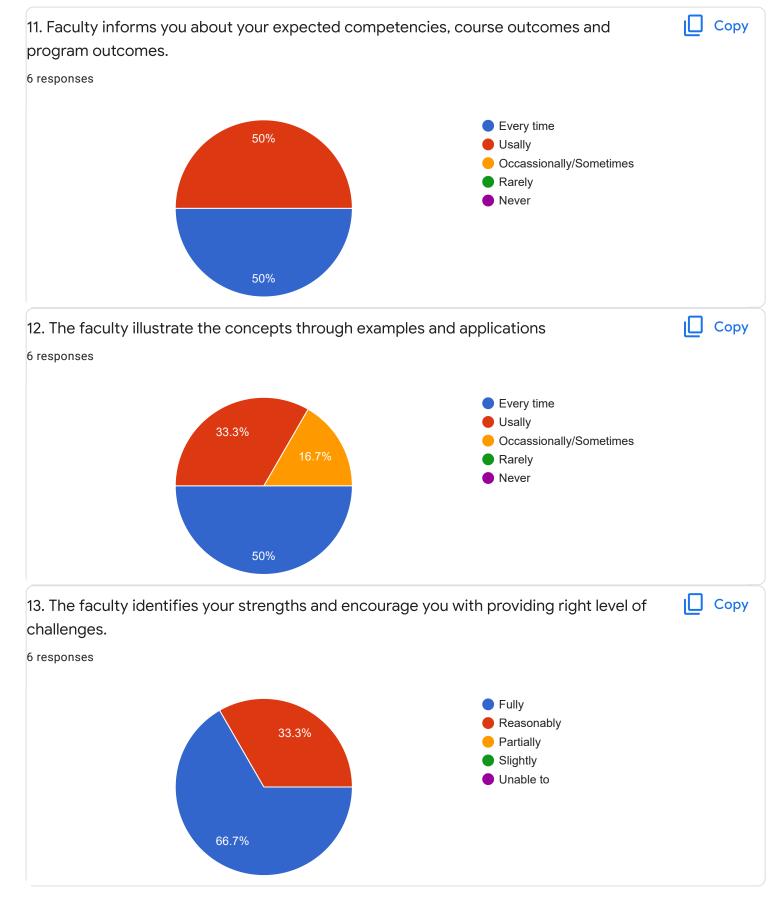

# 1. Impart of Knowledge

#### 6 responses

Сору

Feedback

Section A : Feedback on Faculty

IV Sem B.Sc