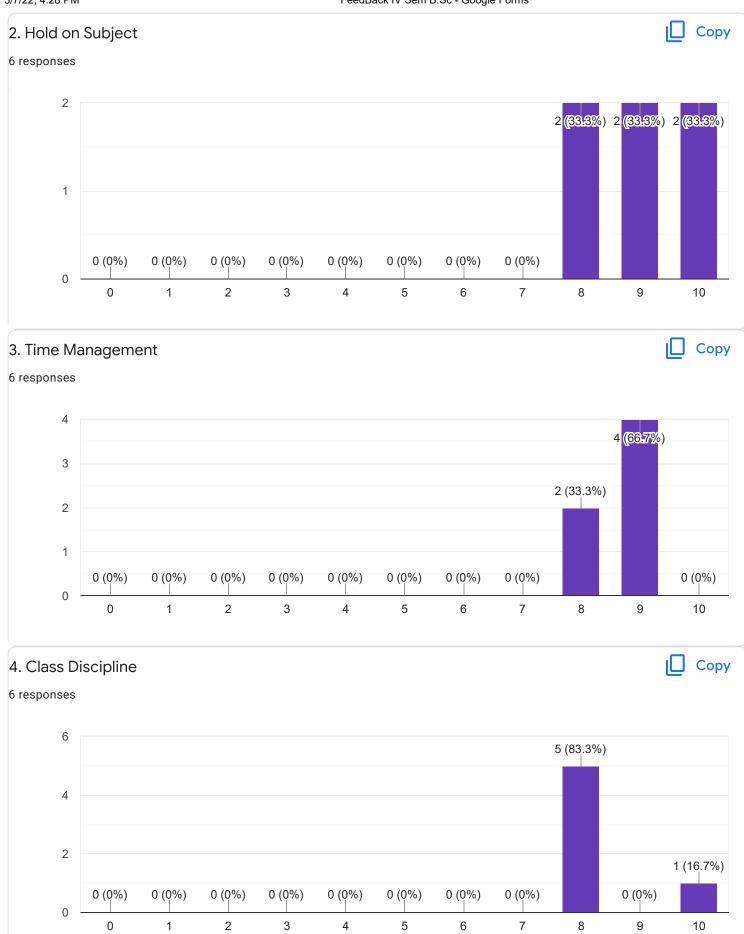

com         |          |            |            |           |      |   |
| saniyanhusna@gmail.com          |          |            |            |           |      |   |
| ankithaabsi@gmail.com           |          |            |            |           |      |   |

| Enter your | Mobile | Number |
|------------|--------|--------|
|------------|--------|--------|

6 responses

9380969826

9620092738

8088525850

9353739967

9481114222

8088016847

# Section A : Feedback on Faculty

IV Sem B.Sc

## English - Ms. Priyanka S R













IV Sem B.Sc

Kannada - Ms. Anitha C B















IV Sem B.Sc

## Hindi - Ms. Kavitha U P

### 1. Impart of Knowledge

#### 2 responses





Сору











Feedback

Section A : Feedback on Faculty

IV Sem B.Sc

# Mathematics - Mr. Rajshekar Hammigi













Physics - Ms. Ashwini A R



0 (0%)

3

0 (0%)

4

0 (0%)

5

0 (0%)

6

0 (0%)

7

8

9

0 (0%)

2

0 (0%)

0

0

0 (0%)

1

10









IV Sem B.Sc

# Database Management System - Mr. Rangaswamy H

# 1. Impart of Knowledge

#### 6 responses





Сору











Feedback

Section A : Feedback on Faculty

IV Sem B.Sc

# Physics Lab - Ms. Ashwini A R

### 1. Impart of Knowledge

#### 6 responses



Сору











Section A : Feedback on Faculty

IV Sem B.Sc

DBMSLab - Mr. Rangaswamy H











IV Sem B.Sc



## 1. Impart of Knowledge

## 6 responses





ıl I

Сору











50%







ricoponoc

Well teaching faculties Good teaching level Best institution to learn

Section C: Feedback on Curriculum