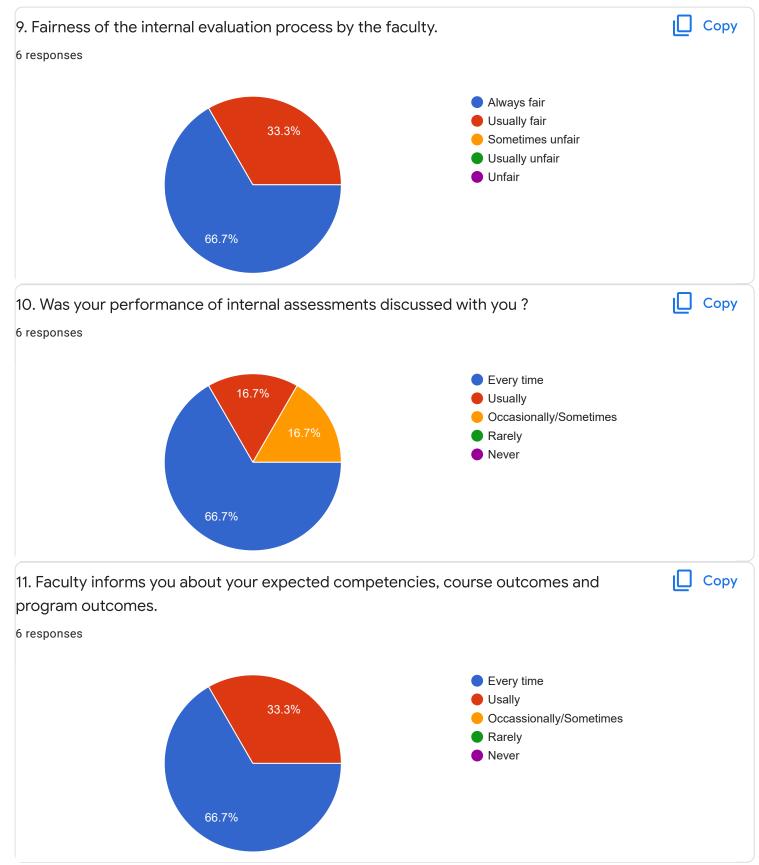

Enter your | Mobile | Number |
|------------|--------|--------|
|------------|--------|--------|

6 responses

9380969826

9620092738

8088525850

9353739967

9481114222

8088016847

# Section A : Feedback on Faculty

IV Sem B.Sc

## English - Ms. Priyanka S R













IV Sem B.Sc

Kannada - Ms. Anitha C B















IV Sem B.Sc

## Hindi - Ms. Kavitha U P

### 1. Impart of Knowledge

#### 2 responses





Сору











Feedback

Section A : Feedback on Faculty

IV Sem B.Sc

# Mathematics - Mr. Rajshekar Hammigi













Physics - Ms. Ashwini A R



0 (0%)

3

0 (0%)

4

0 (0%)

5

0 (0%)

6

0 (0%)

7

8

9

0 (0%)

2

0 (0%)

0

0

0 (0%)

1

10









IV Sem B.Sc

# Database Management System - Mr. Rangaswamy H

# 1. Impart of Knowledge

#### 6 responses





Сору











Feedback

Section A : Feedback on Faculty

IV Sem B.Sc

# Physics Lab - Ms. Ashwini A R

### 1. Impart of Knowledge

#### 6 responses



Сору











Section A : Feedback on Faculty

IV Sem B.Sc

DBMSLab - Mr. Rangaswamy H











IV Sem B.Sc



## 1. Impart of Knowledge

## 6 responses





ıl I

Сору











50%







ricoponoc

Well teaching faculties Good teaching level Best institution to learn

Section C: Feedback on Curriculum