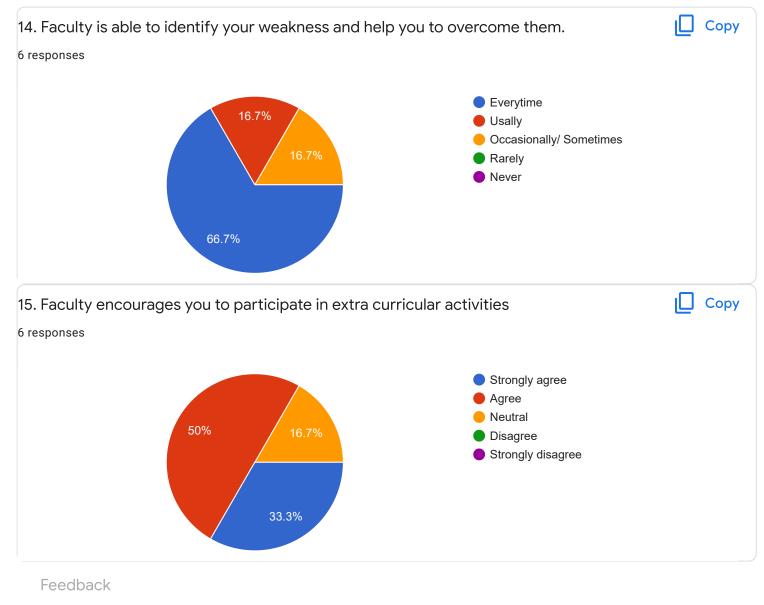

# 1. Impart of Knowledge

#### 6 responses

Сору

Feedback

Section A : Feedback on Faculty

IV Sem B.Sc