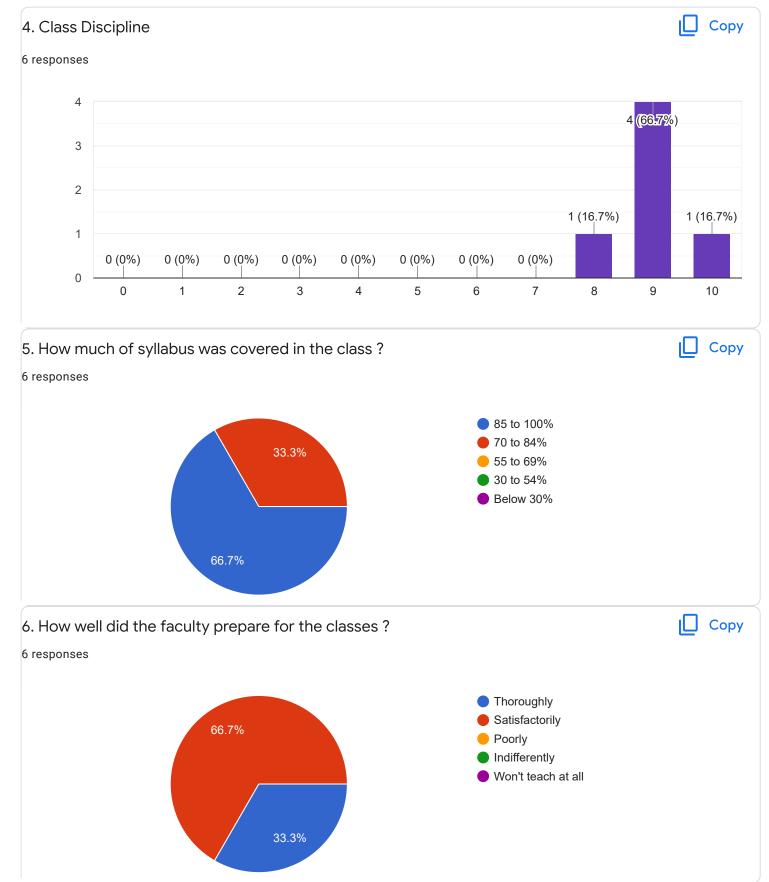

English - Ms. Priyanka S R













IV Sem B.Sc

Kannada - Ms. Anitha C B















IV Sem B.Sc

## Hindi - Ms. Kavitha U P

### 1. Impart of Knowledge

#### 2 responses





Сору











Feedback

Section A : Feedback on Faculty

IV Sem B.Sc

# Mathematics - Mr. Rajshekar Hammigi













Physics - Ms. Ashwini A R



0 (0%)

3

0 (0%)

4

0 (0%)

5

0 (0%)

6

0 (0%)

7

8

9

0 (0%)

2

0 (0%)

0

0

0 (0%)

1

10









IV Sem B.Sc

# Database Management System - Mr. Rangaswamy H

# 1. Impart of Knowledge

#### 6 responses





Сору











Feedback

Section A : Feedback on Faculty

IV Sem B.Sc

# Physics Lab - Ms. Ashwini A R

### 1. Impart of Knowledge

#### 6 responses



Сору











Section A : Feedback on Faculty

IV Sem B.Sc

DBMSLab - Mr. Rangaswamy H











IV Sem B.Sc



## 1. Impart of Knowledge

## 6 responses





ıl I

Сору











50%







ricoponoc

Well teaching faculties Good teaching level Best institution to learn

Section C: Feedback on Curriculum