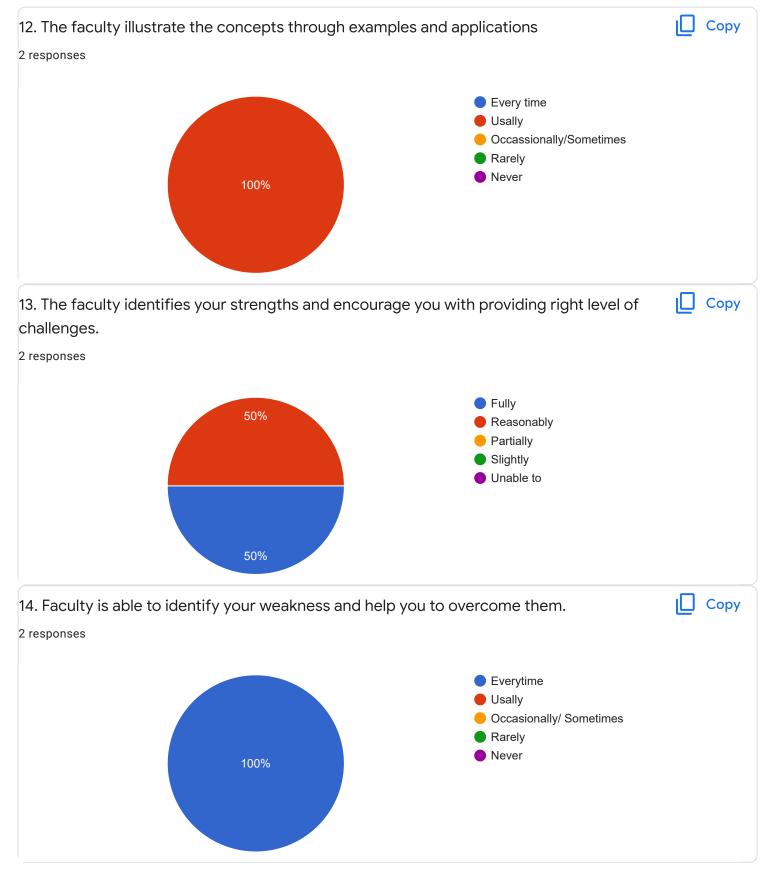

### 1. Impart of Knowledge

#### 6 responses

Сору

Section A : Feedback on Faculty

IV Sem B.Sc

DBMSLab - Mr. Rangaswamy H

IV Sem B.Sc