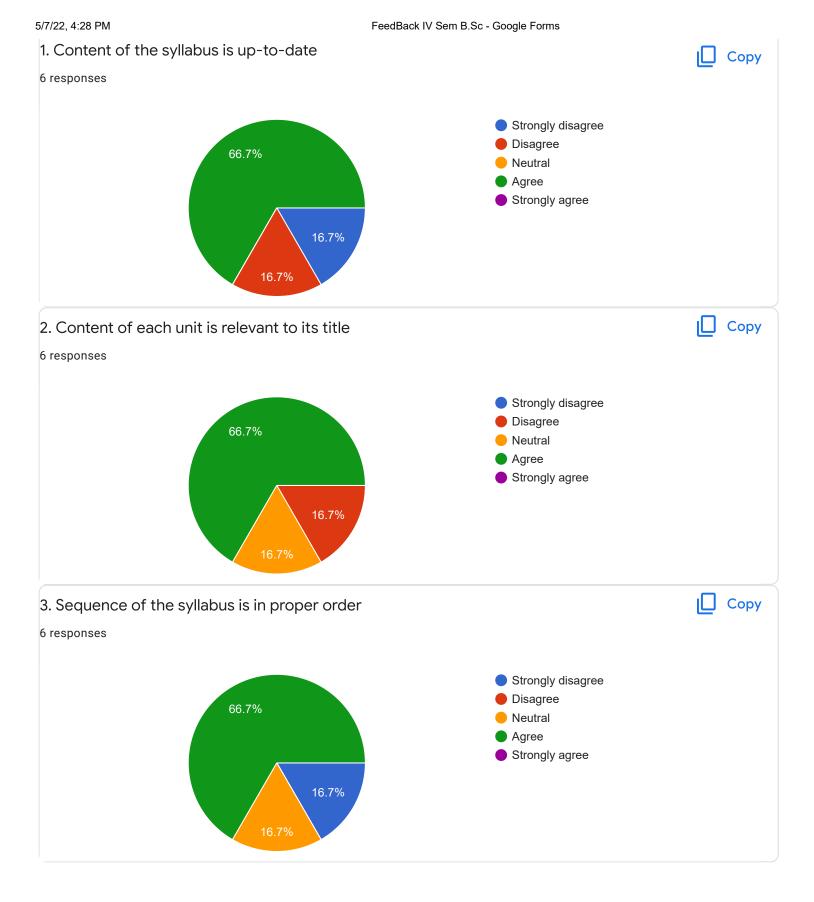

: Feedback on Faculty

IV Sem B.Sc

# Mathematics - Mr. Rajshekar Hammigi













Physics - Ms. Ashwini A R



0 (0%)

3

0 (0%)

4

0 (0%)

5

0 (0%)

6

0 (0%)

7

8

9

0 (0%)

2

0 (0%)

0

0

0 (0%)

1

10









IV Sem B.Sc

# Database Management System - Mr. Rangaswamy H

# 1. Impart of Knowledge

#### 6 responses





Сору











Feedback

Section A : Feedback on Faculty

IV Sem B.Sc

# Physics Lab - Ms. Ashwini A R

### 1. Impart of Knowledge

#### 6 responses



Сору











Section A : Feedback on Faculty

IV Sem B.Sc

DBMSLab - Mr. Rangaswamy H











IV Sem B.Sc



## 1. Impart of Knowledge

## 6 responses





ıl I

Сору











50%







ricoponoc

Well teaching faculties Good teaching level Best institution to learn

Section C: Feedback on Curriculum