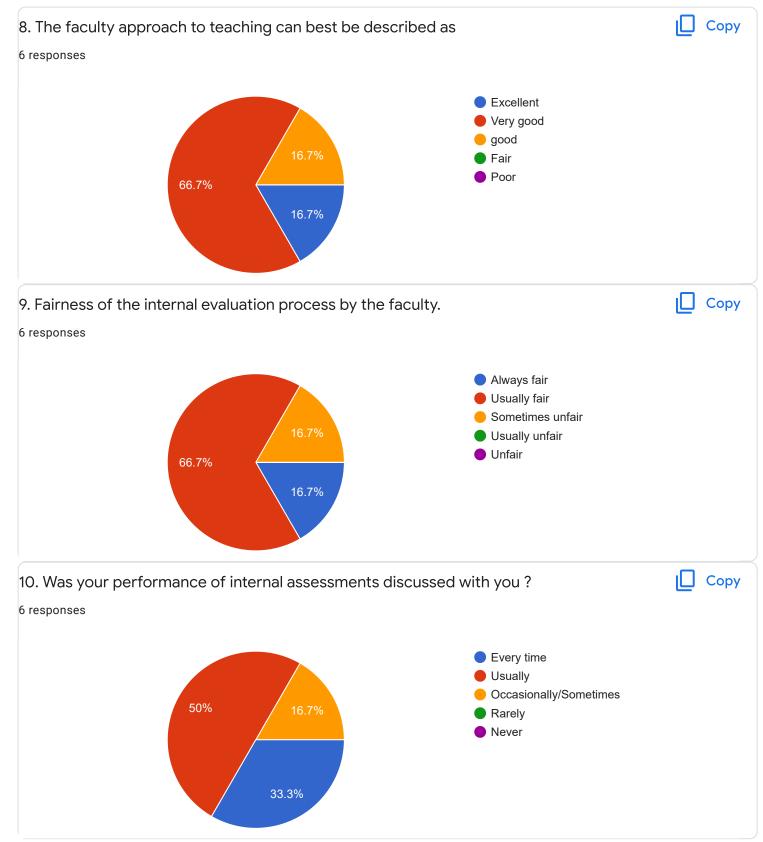

|          |            |            |           |      |   |
| saniyanhusna@gmail.com          |          |            |            |           |      |   |
| ankithaabsi@gmail.com           |          |            |            |           |      |   |

| Enter your | Mobile | Number |
|------------|--------|--------|
|------------|--------|--------|

6 responses

9380969826

9620092738

8088525850

9353739967

9481114222

8088016847

# Section A : Feedback on Faculty

IV Sem B.Sc

## English - Ms. Priyanka S R













IV Sem B.Sc

Kannada - Ms. Anitha C B















IV Sem B.Sc

## Hindi - Ms. Kavitha U P

### 1. Impart of Knowledge

#### 2 responses





Сору











Feedback

Section A : Feedback on Faculty

IV Sem B.Sc

# Mathematics - Mr. Rajshekar Hammigi













Physics - Ms. Ashwini A R



0 (0%)

3

0 (0%)

4

0 (0%)

5

0 (0%)

6

0 (0%)

7

8

9

0 (0%)

2

0 (0%)

0

0

0 (0%)

1

10









IV Sem B.Sc

# Database Management System - Mr. Rangaswamy H

# 1. Impart of Knowledge

#### 6 responses





Сору











Feedback

Section A : Feedback on Faculty

IV Sem B.Sc

# Physics Lab - Ms. Ashwini A R

### 1. Impart of Knowledge

#### 6 responses



Сору











Section A : Feedback on Faculty

IV Sem B.Sc

DBMSLab - Mr. Rangaswamy H











IV Sem B.Sc



## 1. Impart of Knowledge

## 6 responses





ıl I

Сору











50%







ricoponoc

Well teaching faculties Good teaching level Best institution to learn

Section C: Feedback on Curriculum