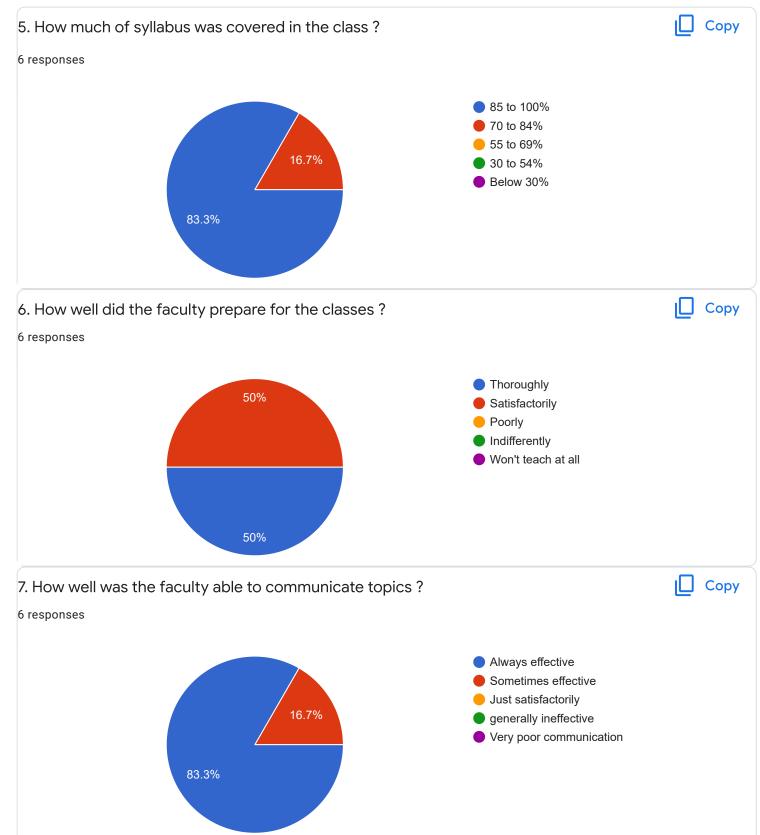

### 1. Impart of Knowledge

#### 2 responses

Сору

Feedback

Section A : Feedback on Faculty

IV Sem B.Sc