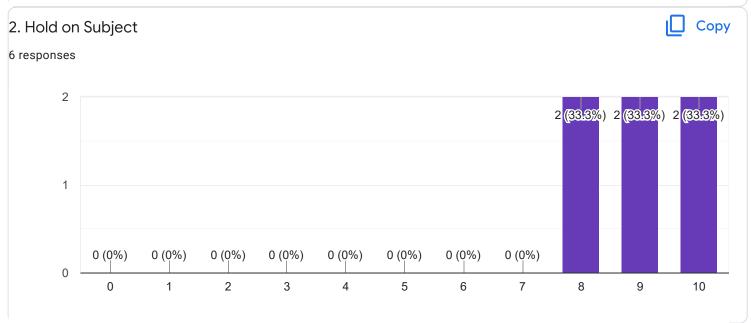

|   |

| Enter your | Mobile | Number |
|------------|--------|--------|
|------------|--------|--------|

6 responses

9380969826

9620092738

8088525850

9353739967

9481114222

8088016847

# Section A : Feedback on Faculty

IV Sem B.Sc

## English - Ms. Priyanka S R













IV Sem B.Sc

Kannada - Ms. Anitha C B















IV Sem B.Sc

## Hindi - Ms. Kavitha U P

### 1. Impart of Knowledge

#### 2 responses





Сору











Feedback

Section A : Feedback on Faculty

IV Sem B.Sc

# Mathematics - Mr. Rajshekar Hammigi













Physics - Ms. Ashwini A R



0 (0%)

3

0 (0%)

4

0 (0%)

5

0 (0%)

6

0 (0%)

7

8

9

0 (0%)

2

0 (0%)

0

0

0 (0%)

1

10









IV Sem B.Sc

# Database Management System - Mr. Rangaswamy H

# 1. Impart of Knowledge

#### 6 responses





Сору











Feedback

Section A : Feedback on Faculty

IV Sem B.Sc

# Physics Lab - Ms. Ashwini A R

### 1. Impart of Knowledge

#### 6 responses



Сору











Section A : Feedback on Faculty

IV Sem B.Sc

DBMSLab - Mr. Rangaswamy H











IV Sem B.Sc



## 1. Impart of Knowledge

## 6 responses





ıl I

Сору











50%







ricoponoc

Well teaching faculties Good teaching level Best institution to learn

Section C: Feedback on Curriculum