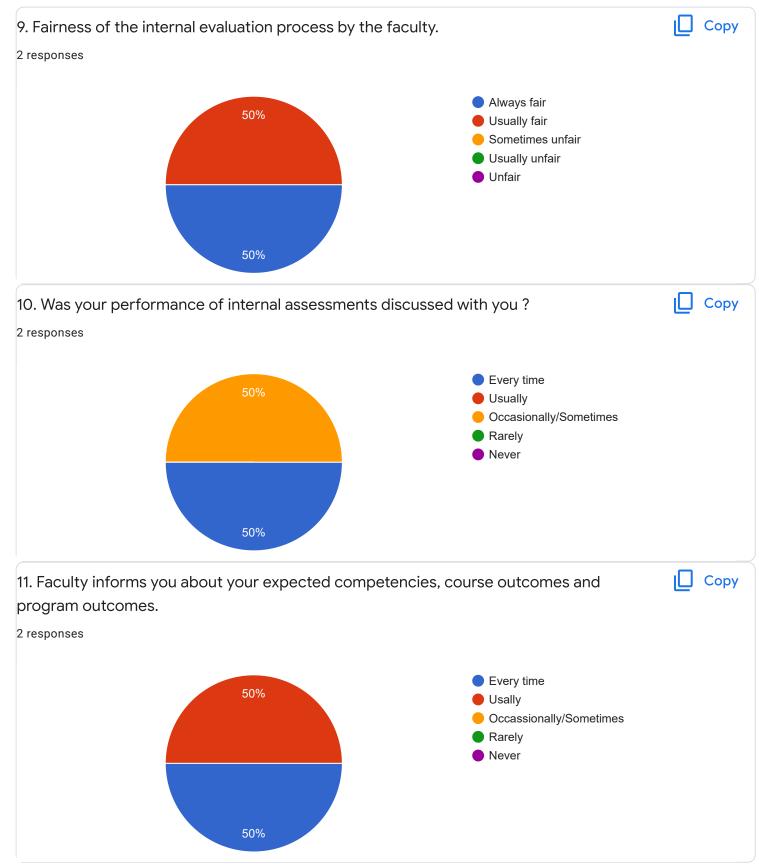

# 1. Impart of Knowledge

#### 6 responses

Сору

Feedback

Section A : Feedback on Faculty

IV Sem B.Sc