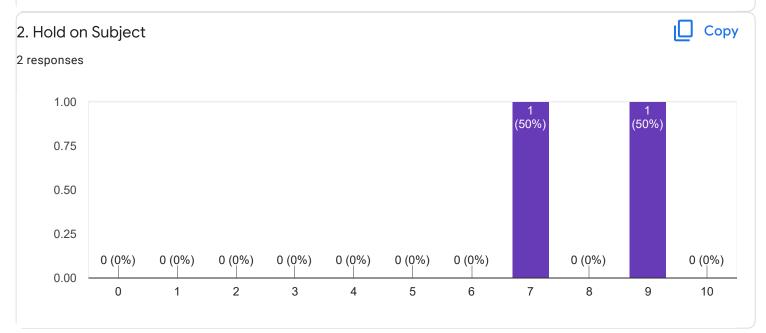

# 1. Impart of Knowledge

#### 6 responses

Сору

Feedback

Section A : Feedback on Faculty

IV Sem B.Sc