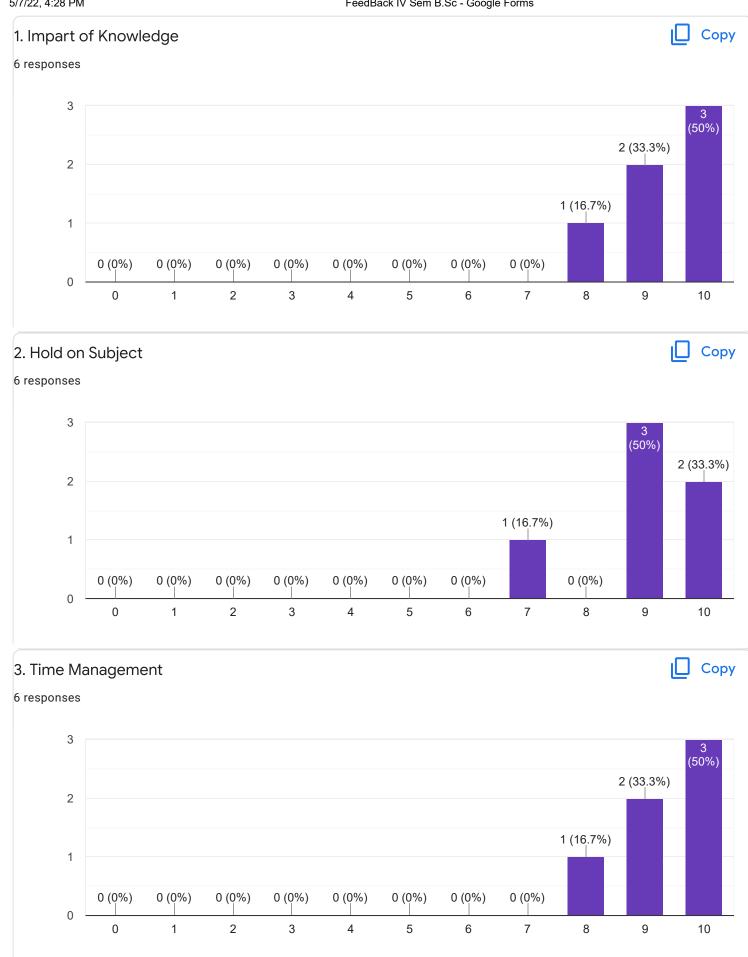

### 1. Impart of Knowledge

#### 2 responses

Сору

Feedback

Section A : Feedback on Faculty

IV Sem B.Sc