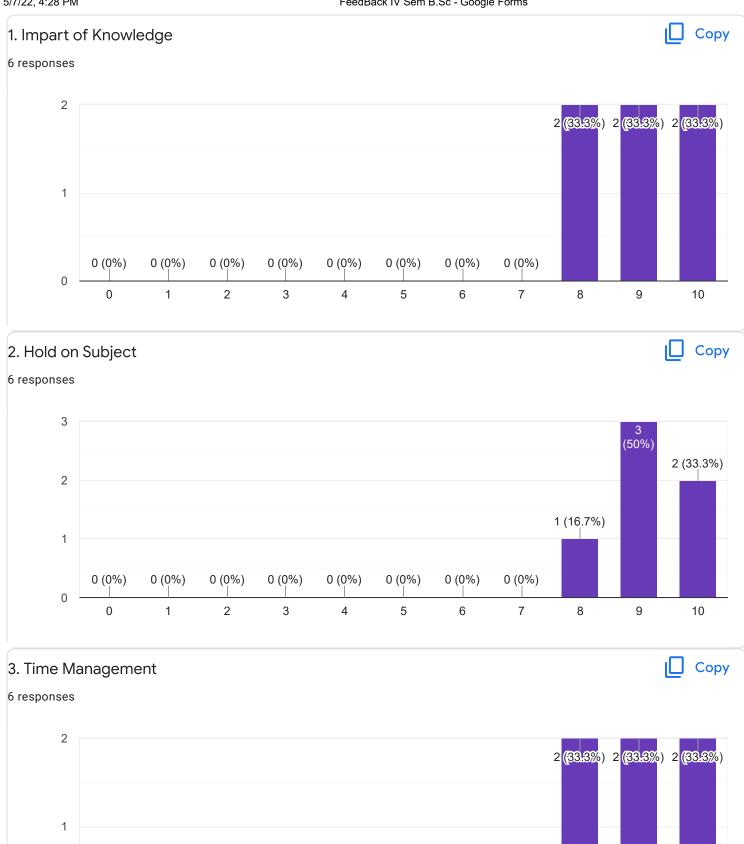

### 1. Impart of Knowledge

#### 2 responses

Сору

Feedback

Section A : Feedback on Faculty

IV Sem B.Sc