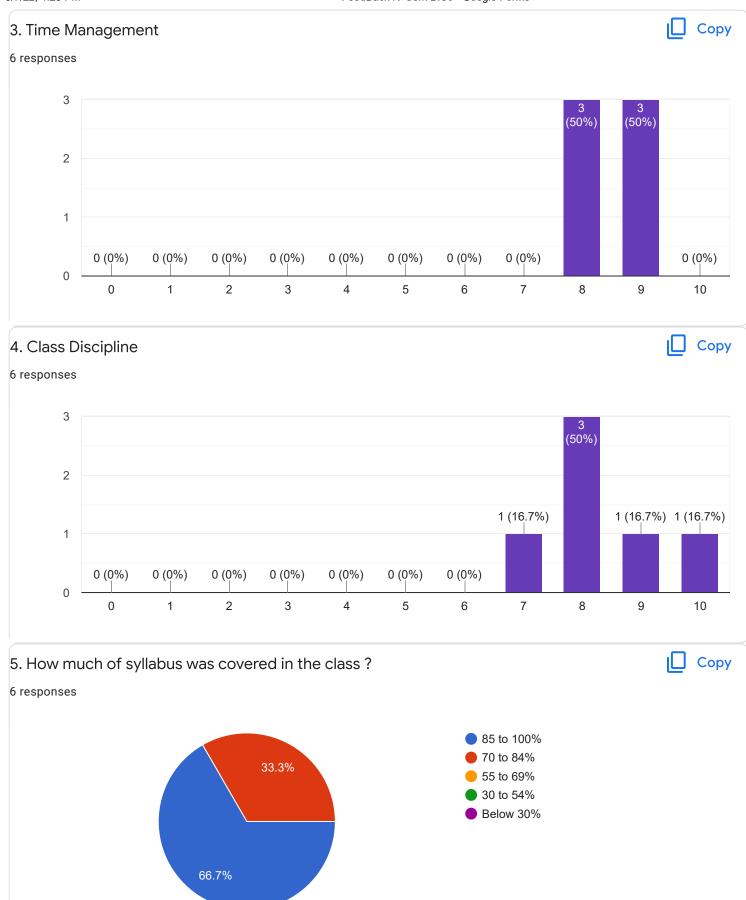

IV Sem B.Sc

## Hindi - Ms. Kavitha U P

### 1. Impart of Knowledge

#### 2 responses





Сору











Feedback

Section A : Feedback on Faculty

IV Sem B.Sc

# Mathematics - Mr. Rajshekar Hammigi













Physics - Ms. Ashwini A R



0 (0%)

3

0 (0%)

4

0 (0%)

5

0 (0%)

6

0 (0%)

7

8

9

0 (0%)

2

0 (0%)

0

0

0 (0%)

1

10









IV Sem B.Sc

# Database Management System - Mr. Rangaswamy H

# 1. Impart of Knowledge

#### 6 responses





Сору











Feedback

Section A : Feedback on Faculty

IV Sem B.Sc

# Physics Lab - Ms. Ashwini A R

### 1. Impart of Knowledge

#### 6 responses



Сору











Section A : Feedback on Faculty

IV Sem B.Sc

DBMSLab - Mr. Rangaswamy H











IV Sem B.Sc



## 1. Impart of Knowledge

## 6 responses





ıl I

Сору











50%







ricoponoc

Well teaching faculties Good teaching level Best institution to learn

Section C: Feedback on Curriculum