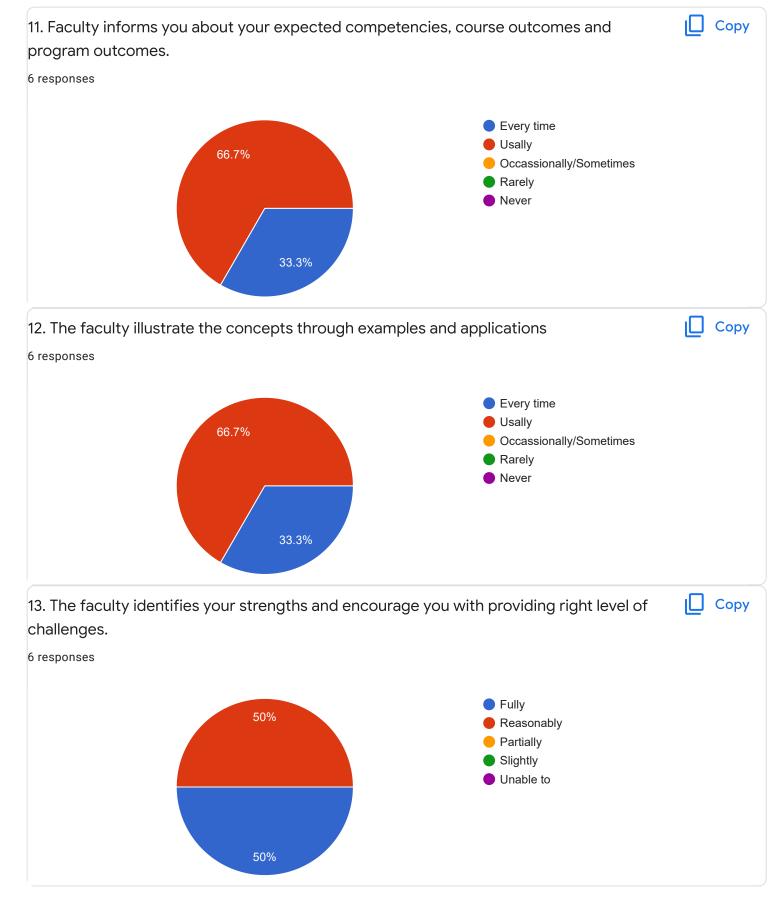

|          |            |            |           |      |   |
| saniyanhusna@gmail.com          |          |            |            |           |      |   |
| ankithaabsi@gmail.com           |          |            |            |           |      |   |

| Enter your | Mobile | Number |
|------------|--------|--------|
|------------|--------|--------|

6 responses

9380969826

9620092738

8088525850

9353739967

9481114222

8088016847

# Section A : Feedback on Faculty

IV Sem B.Sc

## English - Ms. Priyanka S R













IV Sem B.Sc

Kannada - Ms. Anitha C B















IV Sem B.Sc

## Hindi - Ms. Kavitha U P

### 1. Impart of Knowledge

#### 2 responses





Сору











Feedback

Section A : Feedback on Faculty

IV Sem B.Sc

# Mathematics - Mr. Rajshekar Hammigi













Physics - Ms. Ashwini A R



0 (0%)

3

0 (0%)

4

0 (0%)

5

0 (0%)

6

0 (0%)

7

8

9

0 (0%)

2

0 (0%)

0

0

0 (0%)

1

10









IV Sem B.Sc

# Database Management System - Mr. Rangaswamy H

# 1. Impart of Knowledge

#### 6 responses





Сору











Feedback

Section A : Feedback on Faculty

IV Sem B.Sc

# Physics Lab - Ms. Ashwini A R

### 1. Impart of Knowledge

#### 6 responses



Сору











Section A : Feedback on Faculty

IV Sem B.Sc

DBMSLab - Mr. Rangaswamy H











IV Sem B.Sc



## 1. Impart of Knowledge

## 6 responses





ıl I

Сору











50%







ricoponoc

Well teaching faculties Good teaching level Best institution to learn

Section C: Feedback on Curriculum