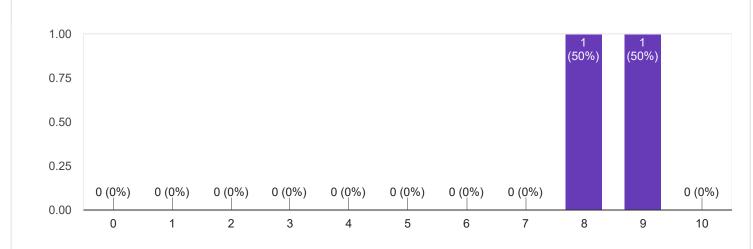

# Mathematics - Mr. Rajshekar Hammigi

Physics - Ms. Ashwini A R

0 (0%)

3

0 (0%)

4

0 (0%)

5

0 (0%)

6

0 (0%)

7

8

9

0 (0%)

2

0 (0%)

0

0

0 (0%)

1

10

IV Sem B.Sc