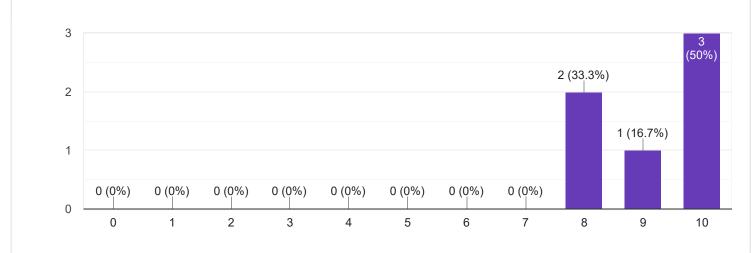

|   |

| Enter your | Mobile | Number |
|------------|--------|--------|
|------------|--------|--------|

6 responses

9380969826

9620092738

8088525850

9353739967

9481114222

8088016847

# Section A : Feedback on Faculty

IV Sem B.Sc

## English - Ms. Priyanka S R













IV Sem B.Sc

Kannada - Ms. Anitha C B















IV Sem B.Sc

## Hindi - Ms. Kavitha U P

### 1. Impart of Knowledge

#### 2 responses





Сору











Feedback

Section A : Feedback on Faculty

IV Sem B.Sc

# Mathematics - Mr. Rajshekar Hammigi













Physics - Ms. Ashwini A R



0 (0%)

3

0 (0%)

4

0 (0%)

5

0 (0%)

6

0 (0%)

7

8

9

0 (0%)

2

0 (0%)

0

0

0 (0%)

1

10









IV Sem B.Sc

# Database Management System - Mr. Rangaswamy H

# 1. Impart of Knowledge

#### 6 responses





Сору











Feedback

Section A : Feedback on Faculty

IV Sem B.Sc

# Physics Lab - Ms. Ashwini A R

### 1. Impart of Knowledge

#### 6 responses



Сору











Section A : Feedback on Faculty

IV Sem B.Sc

DBMSLab - Mr. Rangaswamy H











IV Sem B.Sc



## 1. Impart of Knowledge

## 6 responses





ıl I

Сору











50%







ricoponoc

Well teaching faculties Good teaching level Best institution to learn

Section C: Feedback on Curriculum