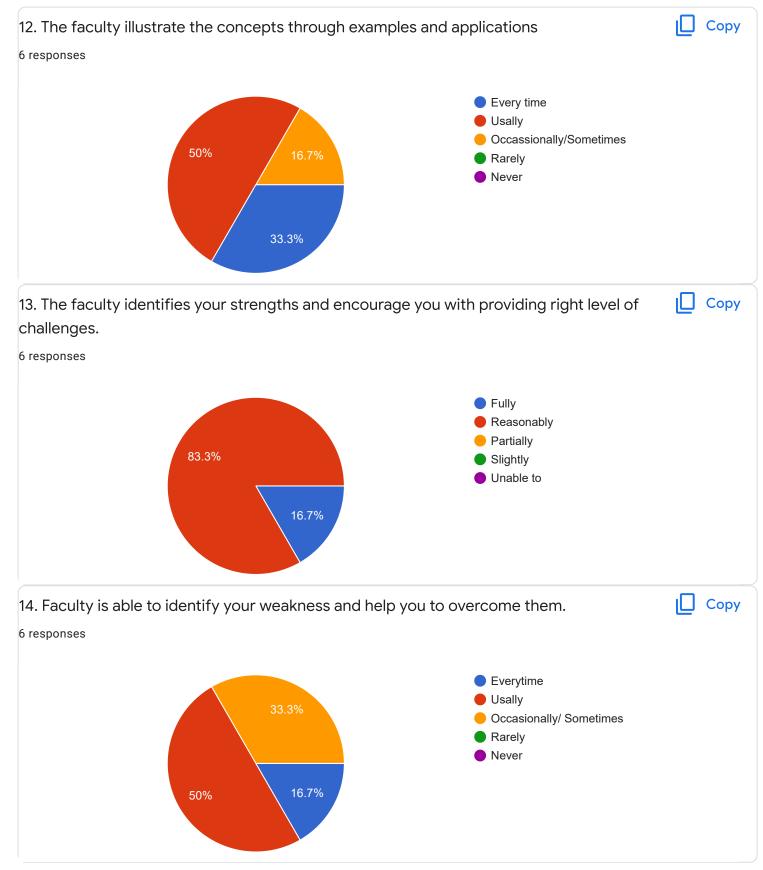

IV Sem B.Sc

## Hindi - Ms. Kavitha U P

### 1. Impart of Knowledge

#### 2 responses





Сору











Feedback

Section A : Feedback on Faculty

IV Sem B.Sc

# Mathematics - Mr. Rajshekar Hammigi













Physics - Ms. Ashwini A R



0 (0%)

3

0 (0%)

4

0 (0%)

5

0 (0%)

6

0 (0%)

7

8

9

0 (0%)

2

0 (0%)

0

0

0 (0%)

1

10









IV Sem B.Sc

# Database Management System - Mr. Rangaswamy H

# 1. Impart of Knowledge

#### 6 responses





Сору











Feedback

Section A : Feedback on Faculty

IV Sem B.Sc

# Physics Lab - Ms. Ashwini A R

### 1. Impart of Knowledge

#### 6 responses



Сору











Section A : Feedback on Faculty

IV Sem B.Sc

DBMSLab - Mr. Rangaswamy H











IV Sem B.Sc



## 1. Impart of Knowledge

## 6 responses





ıl I

Сору











50%







ricoponoc

Well teaching faculties Good teaching level Best institution to learn

Section C: Feedback on Curriculum