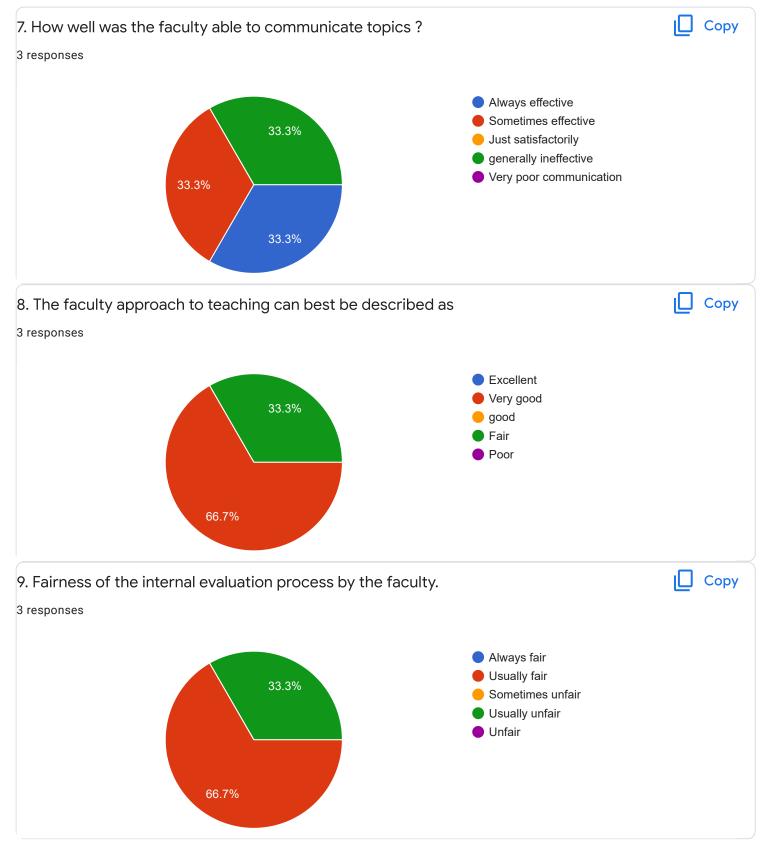

vyadnavyad323@gmail.com       |          |            |            |           |      |   |
| arbiyaazgar7@gmail.com          |          |            |            |           |      |   |
| harishsmg2000@gmail.com         |          |            |            |           |      |   |
| saniyanhusna@gmail.com          |          |            |            |           |      |   |
| ankithaabsi@gmail.com           |          |            |            |           |      |   |

| Enter your | Mobile | Number |
|------------|--------|--------|
|------------|--------|--------|

6 responses

9380969826

9620092738

8088525850

9353739967

9481114222

8088016847

# Section A : Feedback on Faculty

IV Sem B.Sc

## English - Ms. Priyanka S R













IV Sem B.Sc

Kannada - Ms. Anitha C B















IV Sem B.Sc

## Hindi - Ms. Kavitha U P

### 1. Impart of Knowledge

#### 2 responses





Сору











Feedback

Section A : Feedback on Faculty

IV Sem B.Sc

# Mathematics - Mr. Rajshekar Hammigi













Physics - Ms. Ashwini A R



0 (0%)

3

0 (0%)

4

0 (0%)

5

0 (0%)

6

0 (0%)

7

8

9

0 (0%)

2

0 (0%)

0

0

0 (0%)

1

10









IV Sem B.Sc

# Database Management System - Mr. Rangaswamy H

# 1. Impart of Knowledge

#### 6 responses





Сору











Feedback

Section A : Feedback on Faculty

IV Sem B.Sc

# Physics Lab - Ms. Ashwini A R

### 1. Impart of Knowledge

#### 6 responses



Сору











Section A : Feedback on Faculty

IV Sem B.Sc

DBMSLab - Mr. Rangaswamy H











IV Sem B.Sc



## 1. Impart of Knowledge

## 6 responses





ıl I

Сору