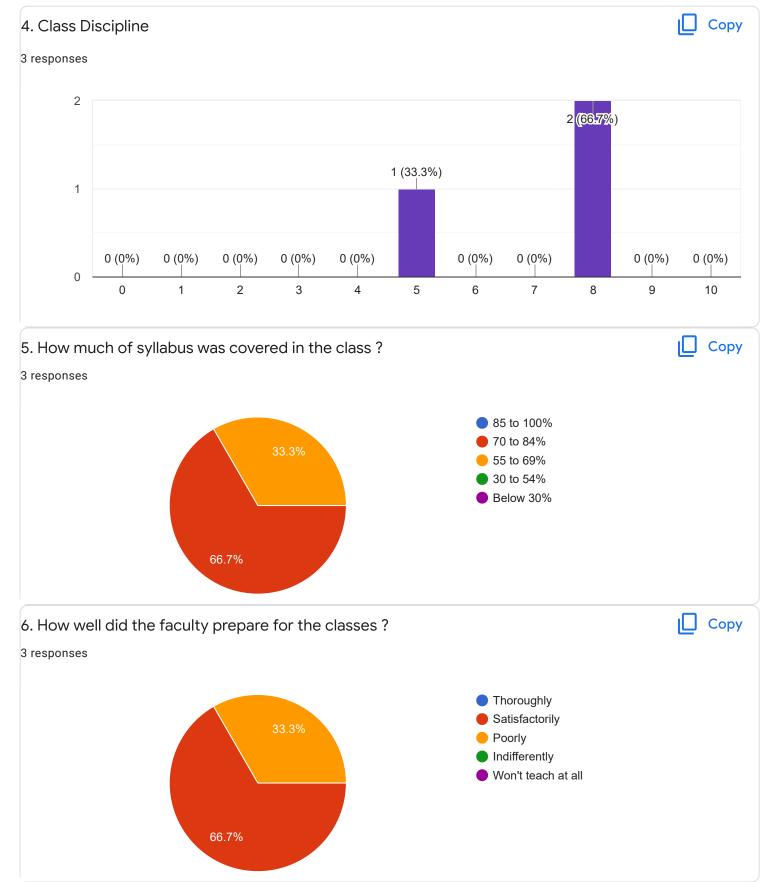

navyadnavyad323@gmail.com       |          |            |            |           |      |   |
| arbiyaazgar7@gmail.com          |          |            |            |           |      |   |
| harishsmg2000@gmail.com         |          |            |            |           |      |   |
| saniyanhusna@gmail.com          |          |            |            |           |      |   |
| ankithaabsi@gmail.com           |          |            |            |           |      |   |

| Enter your | Mobile | Number |
|------------|--------|--------|
|------------|--------|--------|

6 responses

9380969826

9620092738

8088525850

9353739967

9481114222

8088016847

# Section A : Feedback on Faculty

IV Sem B.Sc

## English - Ms. Priyanka S R













IV Sem B.Sc

Kannada - Ms. Anitha C B















IV Sem B.Sc

## Hindi - Ms. Kavitha U P

### 1. Impart of Knowledge

#### 2 responses





Сору











Feedback

Section A : Feedback on Faculty

IV Sem B.Sc

# Mathematics - Mr. Rajshekar Hammigi













Physics - Ms. Ashwini A R



0 (0%)

3

0 (0%)

4

0 (0%)

5

0 (0%)

6

0 (0%)

7

8

9

0 (0%)

2

0 (0%)

0

0

0 (0%)

1

10









IV Sem B.Sc

# Database Management System - Mr. Rangaswamy H

# 1. Impart of Knowledge

#### 6 responses





Сору











Feedback

Section A : Feedback on Faculty

IV Sem B.Sc

# Physics Lab - Ms. Ashwini A R

### 1. Impart of Knowledge

#### 6 responses



Сору











Section A : Feedback on Faculty

IV Sem B.Sc

DBMSLab - Mr. Rangaswamy H











IV Sem B.Sc



## 1. Impart of Knowledge

## 6 responses





ıl I

Сору