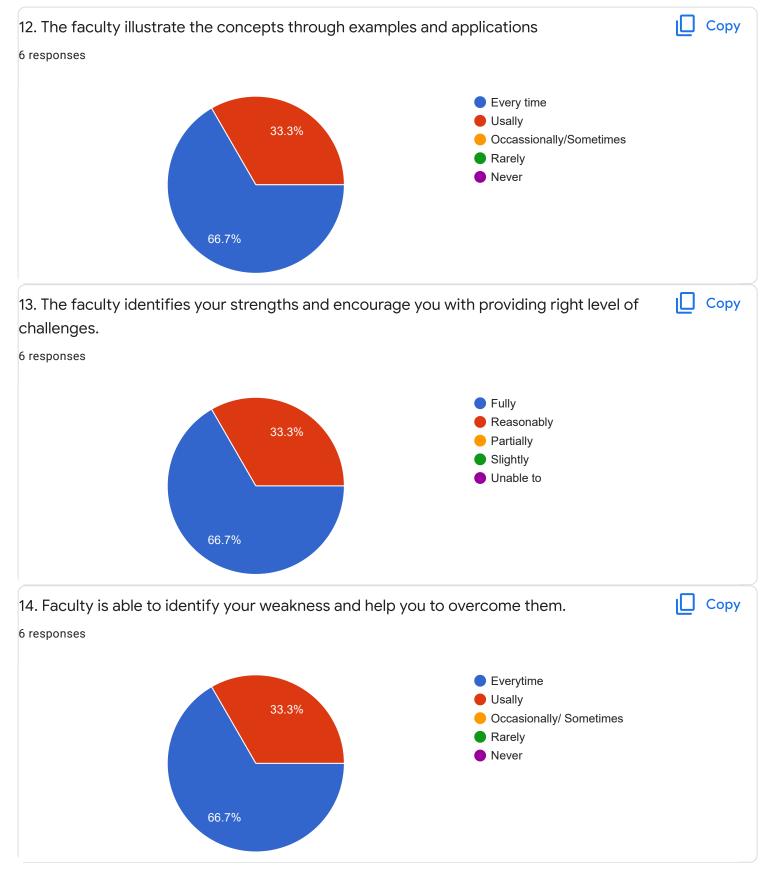

nter your | Mobile | Number |
|------------|--------|--------|
|------------|--------|--------|

6 responses

9380969826

9620092738

8088525850

9353739967

9481114222

8088016847

# Section A : Feedback on Faculty

IV Sem B.Sc

## English - Ms. Priyanka S R













IV Sem B.Sc

Kannada - Ms. Anitha C B















IV Sem B.Sc

## Hindi - Ms. Kavitha U P

### 1. Impart of Knowledge

#### 2 responses





Сору











Feedback

Section A : Feedback on Faculty

IV Sem B.Sc

# Mathematics - Mr. Rajshekar Hammigi













Physics - Ms. Ashwini A R



0 (0%)

3

0 (0%)

4

0 (0%)

5

0 (0%)

6

0 (0%)

7

8

9

0 (0%)

2

0 (0%)

0

0

0 (0%)

1

10









IV Sem B.Sc

# Database Management System - Mr. Rangaswamy H

# 1. Impart of Knowledge

#### 6 responses





Сору











Feedback

Section A : Feedback on Faculty

IV Sem B.Sc

# Physics Lab - Ms. Ashwini A R

### 1. Impart of Knowledge

#### 6 responses



Сору











Section A : Feedback on Faculty

IV Sem B.Sc

DBMSLab - Mr. Rangaswamy H











IV Sem B.Sc



## 1. Impart of Knowledge

## 6 responses





ıl I

Сору











50%







ricoponoc

Well teaching faculties Good teaching level Best institution to learn

Section C: Feedback on Curriculum