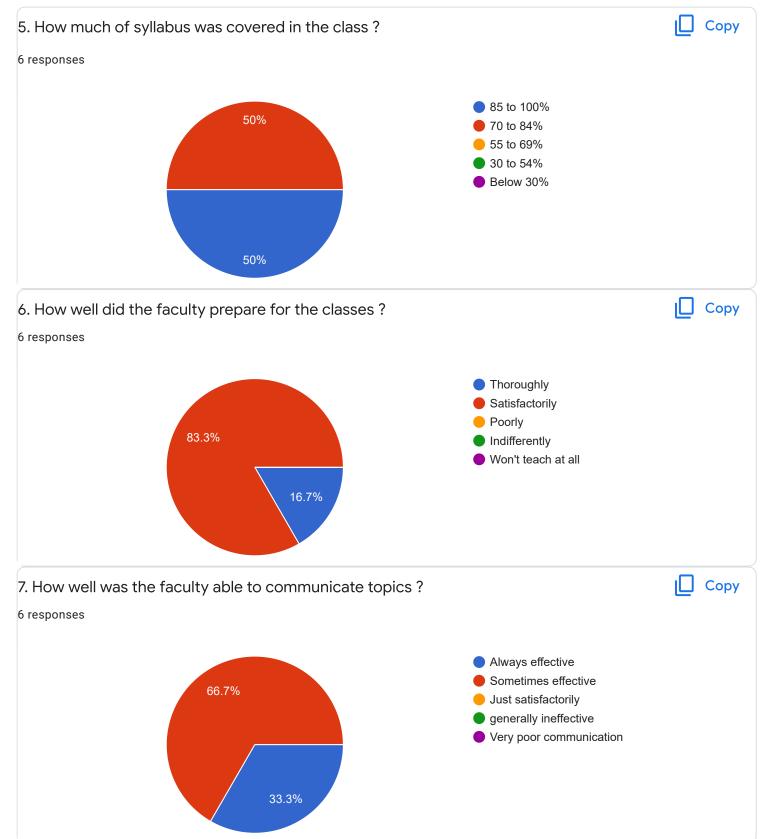

m         |          |            |            |           |      |   |
| saniyanhusna@gmail.com          |          |            |            |           |      |   |
| ankithaabsi@gmail.com           |          |            |            |           |      |   |

| Enter your | Mobile | Number |
|------------|--------|--------|
|------------|--------|--------|

6 responses

9380969826

9620092738

8088525850

9353739967

9481114222

8088016847

# Section A : Feedback on Faculty

IV Sem B.Sc

## English - Ms. Priyanka S R













IV Sem B.Sc

Kannada - Ms. Anitha C B















IV Sem B.Sc

## Hindi - Ms. Kavitha U P

### 1. Impart of Knowledge

#### 2 responses





Сору











Feedback

Section A : Feedback on Faculty

IV Sem B.Sc

# Mathematics - Mr. Rajshekar Hammigi













Physics - Ms. Ashwini A R



0 (0%)

3

0 (0%)

4

0 (0%)

5

0 (0%)

6

0 (0%)

7

8

9

0 (0%)

2

0 (0%)

0

0

0 (0%)

1

10









IV Sem B.Sc

# Database Management System - Mr. Rangaswamy H

# 1. Impart of Knowledge

#### 6 responses





Сору











Feedback

Section A : Feedback on Faculty

IV Sem B.Sc

# Physics Lab - Ms. Ashwini A R

### 1. Impart of Knowledge

#### 6 responses



Сору











Section A : Feedback on Faculty

IV Sem B.Sc

DBMSLab - Mr. Rangaswamy H











IV Sem B.Sc



## 1. Impart of Knowledge

## 6 responses





ıl I

Сору











50%







ricoponoc

Well teaching faculties Good teaching level Best institution to learn

Section C: Feedback on Curriculum