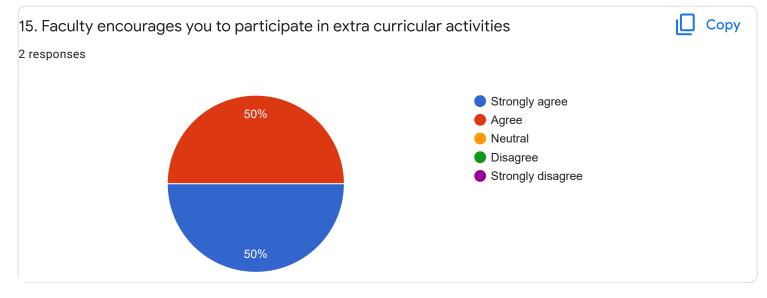

## 1. Impart of Knowledge

## 6 responses

ıl I

Сору

50%

ricoponoc

Well teaching faculties Good teaching level Best institution to learn

Section C: Feedback on Curriculum