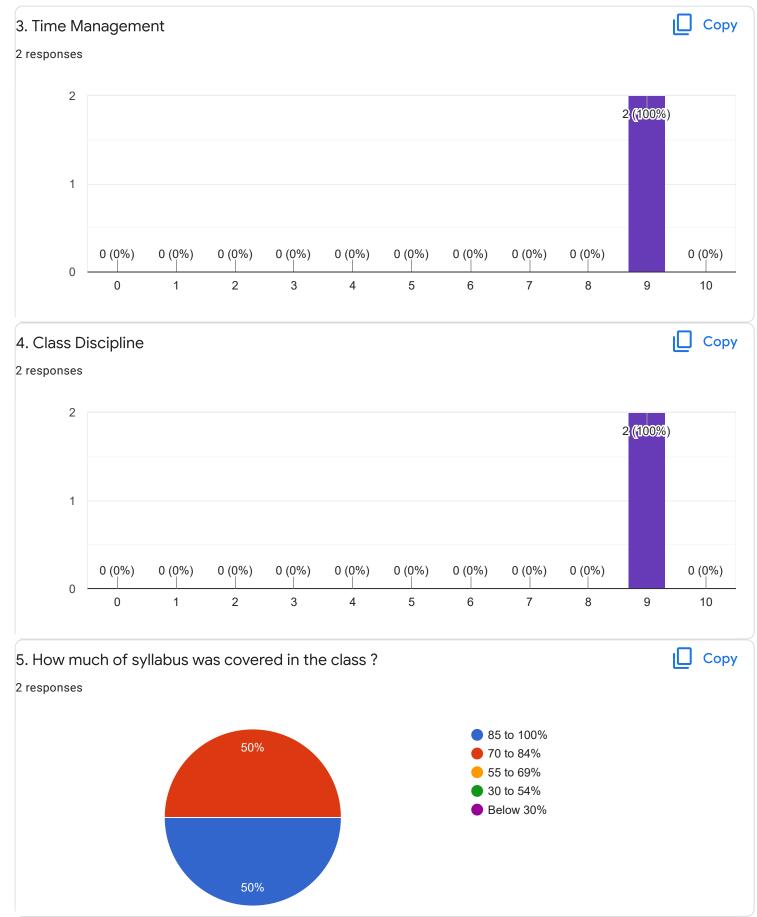

### 1. Impart of Knowledge

#### 6 responses

Сору

Section A : Feedback on Faculty

IV Sem B.Sc

DBMSLab - Mr. Rangaswamy H

IV Sem B.Sc