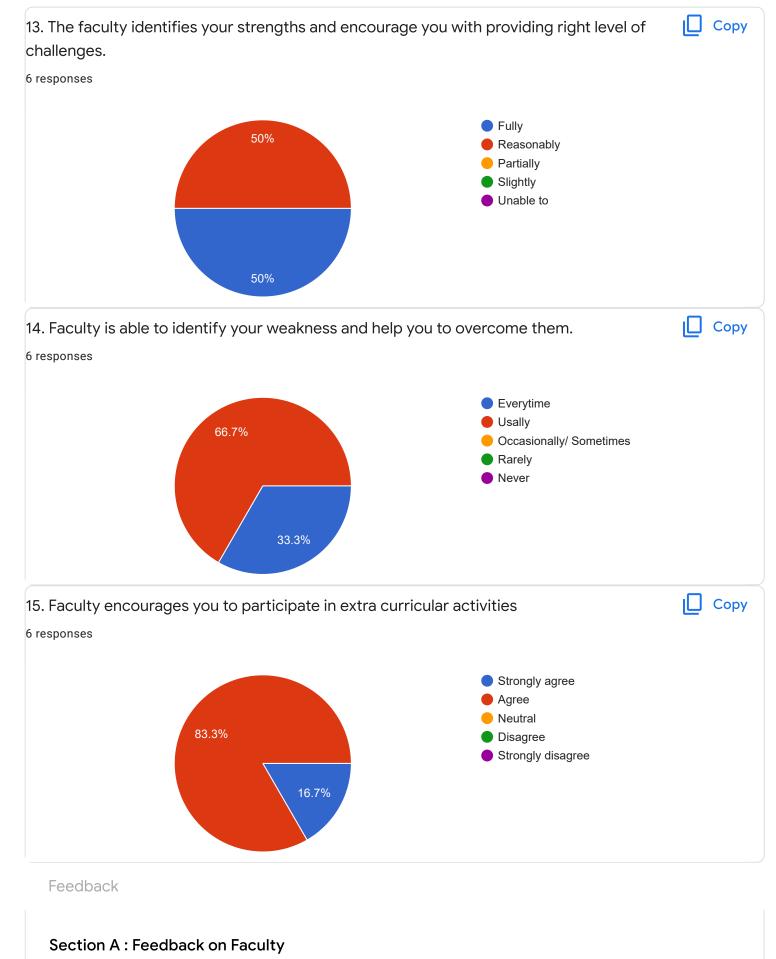

|      |   |
| ankithaabsi@gmail.com           |          |            |            |           |      |   |

| Enter your | Mobile | Number |
|------------|--------|--------|
|------------|--------|--------|

6 responses

9380969826

9620092738

8088525850

9353739967

9481114222

8088016847

# Section A : Feedback on Faculty

IV Sem B.Sc

## English - Ms. Priyanka S R













IV Sem B.Sc

Kannada - Ms. Anitha C B















IV Sem B.Sc

## Hindi - Ms. Kavitha U P

### 1. Impart of Knowledge

#### 2 responses





Сору











Feedback

Section A : Feedback on Faculty

IV Sem B.Sc

# Mathematics - Mr. Rajshekar Hammigi













Physics - Ms. Ashwini A R



0 (0%)

3

0 (0%)

4

0 (0%)

5

0 (0%)

6

0 (0%)

7

8

9

0 (0%)

2

0 (0%)

0

0

0 (0%)

1

10









IV Sem B.Sc

# Database Management System - Mr. Rangaswamy H

# 1. Impart of Knowledge

#### 6 responses





Сору











Feedback

Section A : Feedback on Faculty

IV Sem B.Sc

# Physics Lab - Ms. Ashwini A R

### 1. Impart of Knowledge

#### 6 responses



Сору











Section A : Feedback on Faculty

IV Sem B.Sc

DBMSLab - Mr. Rangaswamy H











IV Sem B.Sc



## 1. Impart of Knowledge

## 6 responses





ıl I

Сору











50%







ricoponoc

Well teaching faculties Good teaching level Best institution to learn

Section C: Feedback on Curriculum