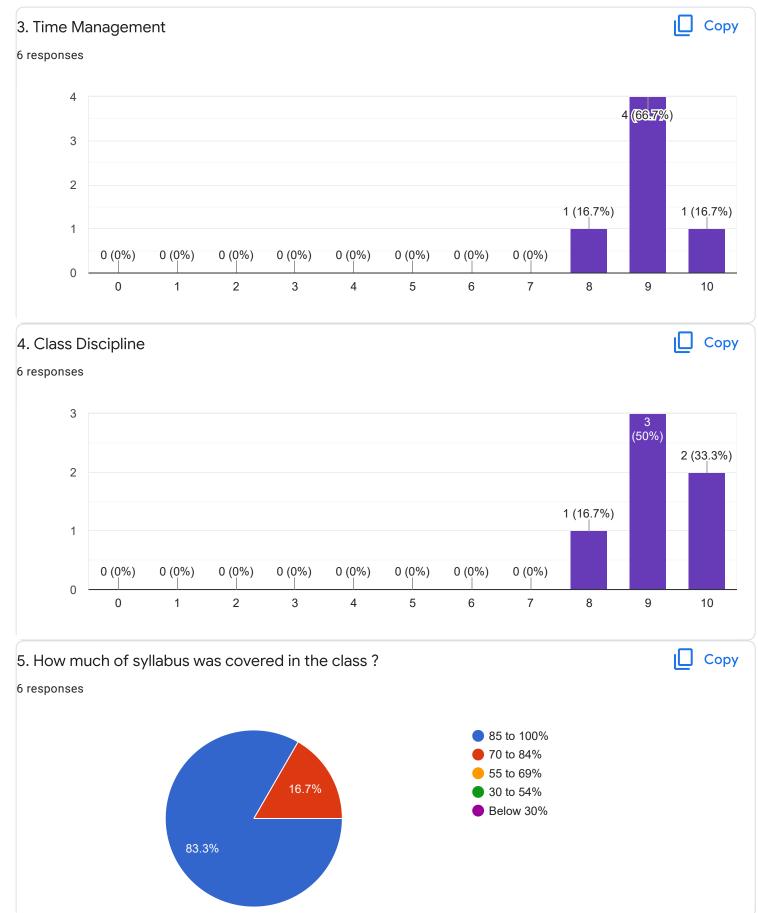

|

| Enter your | Mobile | Number |
|------------|--------|--------|
|------------|--------|--------|

6 responses

9380969826

9620092738

8088525850

9353739967

9481114222

8088016847

# Section A : Feedback on Faculty

IV Sem B.Sc

## English - Ms. Priyanka S R













IV Sem B.Sc

Kannada - Ms. Anitha C B















IV Sem B.Sc

## Hindi - Ms. Kavitha U P

### 1. Impart of Knowledge

#### 2 responses





Сору











Feedback

Section A : Feedback on Faculty

IV Sem B.Sc

# Mathematics - Mr. Rajshekar Hammigi













Physics - Ms. Ashwini A R



0 (0%)

3

0 (0%)

4

0 (0%)

5

0 (0%)

6

0 (0%)

7

8

9

0 (0%)

2

0 (0%)

0

0

0 (0%)

1

10









IV Sem B.Sc

# Database Management System - Mr. Rangaswamy H

# 1. Impart of Knowledge

#### 6 responses





Сору











Feedback

Section A : Feedback on Faculty

IV Sem B.Sc

# Physics Lab - Ms. Ashwini A R

### 1. Impart of Knowledge

#### 6 responses



Сору











Section A : Feedback on Faculty

IV Sem B.Sc

DBMSLab - Mr. Rangaswamy H











IV Sem B.Sc



## 1. Impart of Knowledge

## 6 responses





ıl I

Сору











50%







ricoponoc

Well teaching faculties Good teaching level Best institution to learn

Section C: Feedback on Curriculum