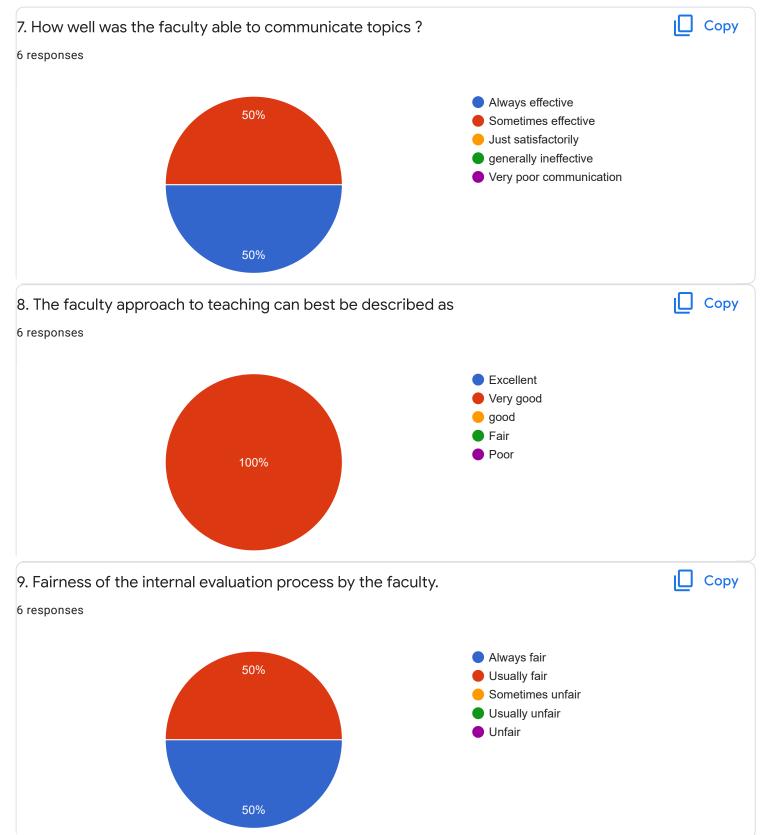

#### 6 responses

Сору

Section A : Feedback on Faculty

IV Sem B.Sc

DBMSLab - Mr. Rangaswamy H

IV Sem B.Sc