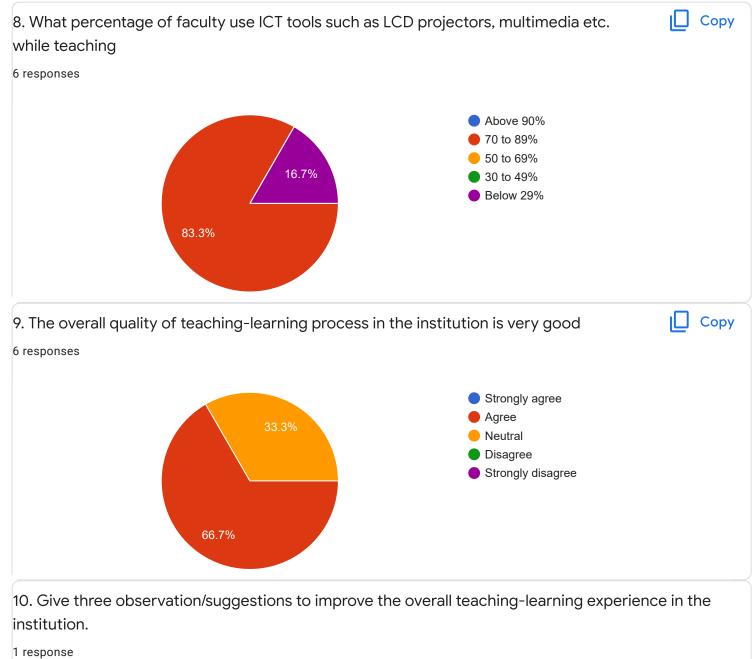

## 1. Impart of Knowledge

## 6 responses

ıl I

Сору

50%

ricoponoc

Well teaching faculties Good teaching level Best institution to learn

Section C: Feedback on Curriculum