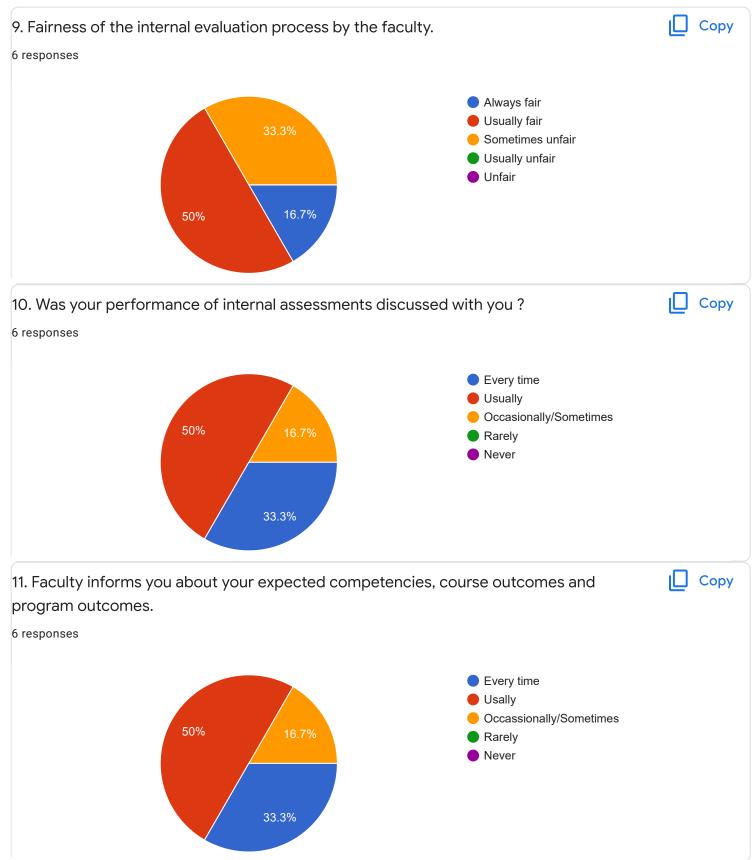

IV Sem B.Sc

## Hindi - Ms. Kavitha U P

### 1. Impart of Knowledge

#### 2 responses





Сору











Feedback

Section A : Feedback on Faculty

IV Sem B.Sc

# Mathematics - Mr. Rajshekar Hammigi













Physics - Ms. Ashwini A R



0 (0%)

3

0 (0%)

4

0 (0%)

5

0 (0%)

6

0 (0%)

7

8

9

0 (0%)

2

0 (0%)

0

0

0 (0%)

1

10









IV Sem B.Sc

# Database Management System - Mr. Rangaswamy H

# 1. Impart of Knowledge

#### 6 responses





Сору











Feedback

Section A : Feedback on Faculty

IV Sem B.Sc

# Physics Lab - Ms. Ashwini A R

### 1. Impart of Knowledge

#### 6 responses



Сору











Section A : Feedback on Faculty

IV Sem B.Sc

DBMSLab - Mr. Rangaswamy H











IV Sem B.Sc



## 1. Impart of Knowledge

## 6 responses





ıl I

Сору











50%







ricoponoc

Well teaching faculties Good teaching level Best institution to learn

Section C: Feedback on Curriculum