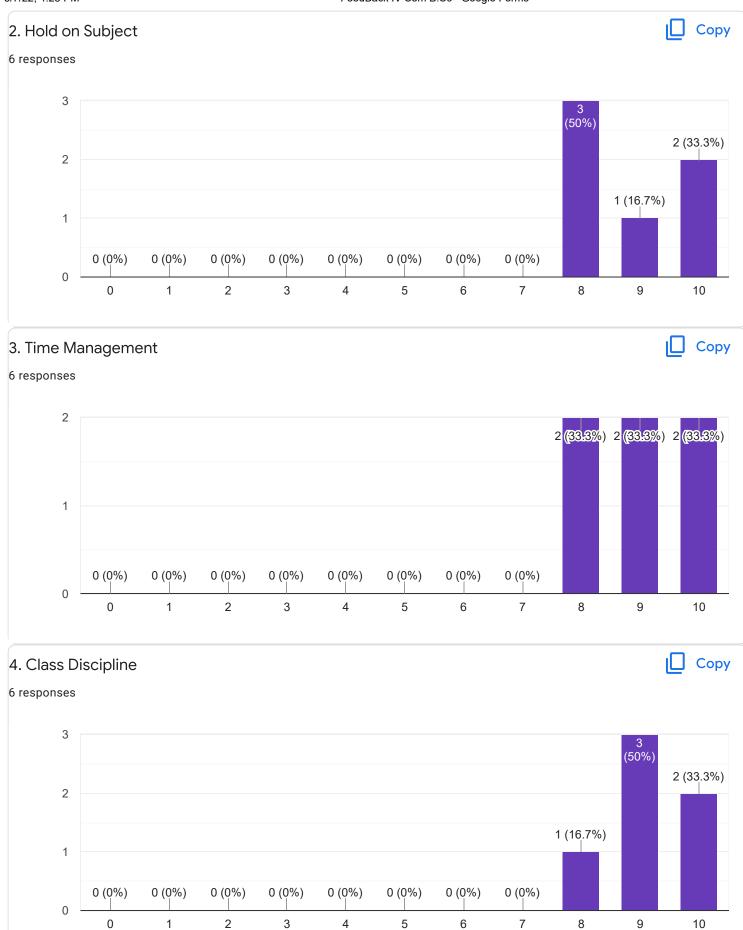

|            |            |           |      |   |
| navyadnavyad323@gmail.com       |          |            |            |           |      |   |
| arbiyaazgar7@gmail.com          |          |            |            |           |      |   |
| harishsmg2000@gmail.com         |          |            |            |           |      |   |
| saniyanhusna@gmail.com          |          |            |            |           |      |   |
| ankithaabsi@gmail.com           |          |            |            |           |      |   |

| Enter your | Mobile | Number |
|------------|--------|--------|
|------------|--------|--------|

6 responses

9380969826

9620092738

8088525850

9353739967

9481114222

8088016847

# Section A : Feedback on Faculty

IV Sem B.Sc

## English - Ms. Priyanka S R













IV Sem B.Sc

Kannada - Ms. Anitha C B















IV Sem B.Sc

## Hindi - Ms. Kavitha U P

### 1. Impart of Knowledge

#### 2 responses





Сору











Feedback

Section A : Feedback on Faculty

IV Sem B.Sc

# Mathematics - Mr. Rajshekar Hammigi













Physics - Ms. Ashwini A R



0 (0%)

3

0 (0%)

4

0 (0%)

5

0 (0%)

6

0 (0%)

7

8

9

0 (0%)

2

0 (0%)

0

0

0 (0%)

1

10









IV Sem B.Sc

# Database Management System - Mr. Rangaswamy H

# 1. Impart of Knowledge

#### 6 responses





Сору











Feedback

Section A : Feedback on Faculty

IV Sem B.Sc

# Physics Lab - Ms. Ashwini A R

### 1. Impart of Knowledge

#### 6 responses



Сору











Section A : Feedback on Faculty

IV Sem B.Sc

DBMSLab - Mr. Rangaswamy H











IV Sem B.Sc



## 1. I