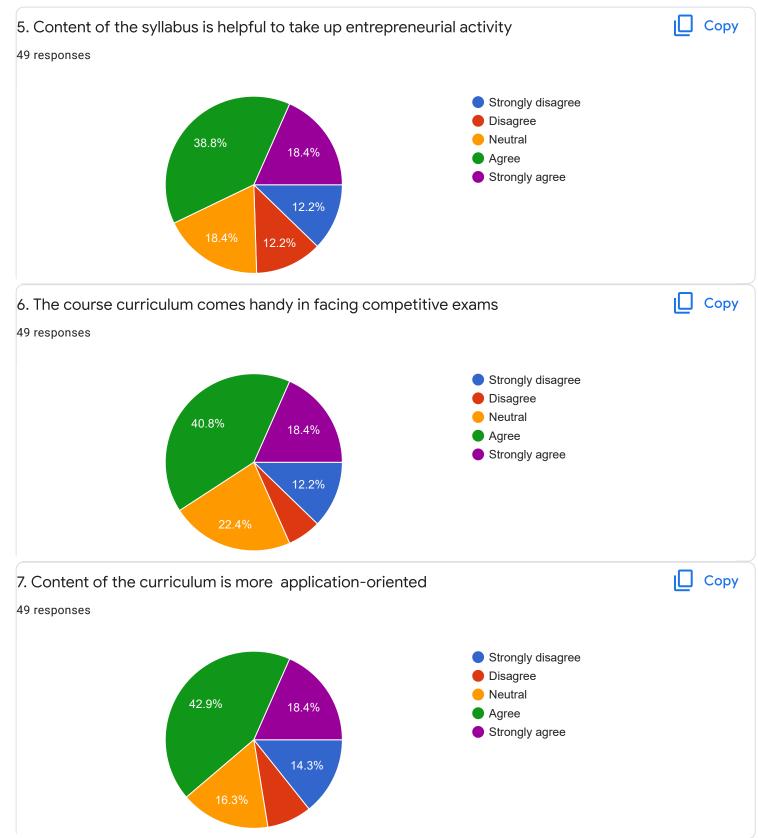

|  |
| Very excelent                                                                                           |  |
| No need                                                                                                 |  |
|                                                                                                         |  |
| Institutions doing scam to students because they charged temporary ID card penalty 50 and its not even  |  |
| worth and by this they have earned a lot of money and I'd card was made up of thin Papper which can be  |  |
| Section C: Feedback on Curriculum                                                                       |  |
|                                                                                                         |  |











| 8. Any suggestions                |  |
|-----------------------------------|--|
| responses                         |  |
| No                                |  |
| Very good                         |  |
| Keep up the good work efficiently |  |
| Nothing                           |  |
| Well                              |  |
| No need                           |  |
| Good Teaching                     |  |