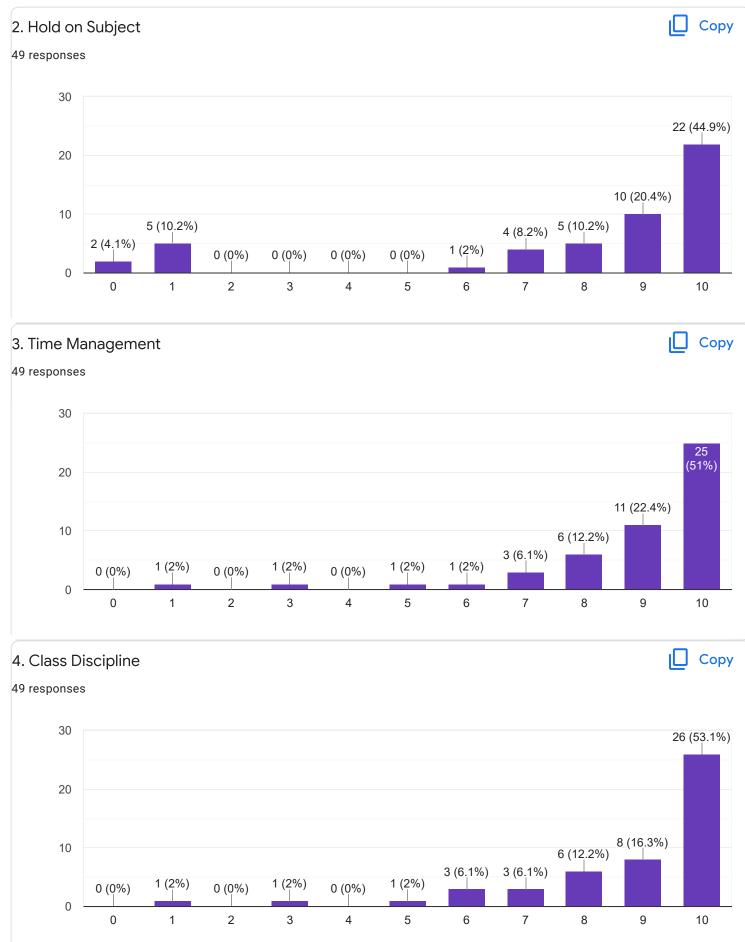

#### Сору 2. Hold on Subject 49 responses 30 24 (49%) 20 10 6 (12.2%) 4 (8.2%) 4 (8.2%) 4 (8.2%) 3 (6,1%) 2 (4.1%) 1 (2%) 1 (2%) 0 (0%) 0 (0%) 0 0 1 2 3 4 5 6 7 8 9 10 3. Time Management Сору 49 responses 30 28 (57.1%) 20 10 (20.4%) 10 4 (8.2%) 2 (4.1%) 1 (2%) 1 (2%) 1 (2%) 1 (2%) 1 (2%) 0 (0%) 0 (0%) 0 2 3 5 9 0 1 4 6 7 8 10 ıП 4. Class Discipline Сору 49 responses 30 26 (53.1%) 20 10 7 (14.3%) 4 (8.2%) 4 (8.2%) 4 (8.2%) 2 (4.1%) 1 (2%) 1 (2%) 0 (0%) 0 (0%) 0 (0%) 0 2 0 1 3 4 5 6 7 8 9 10