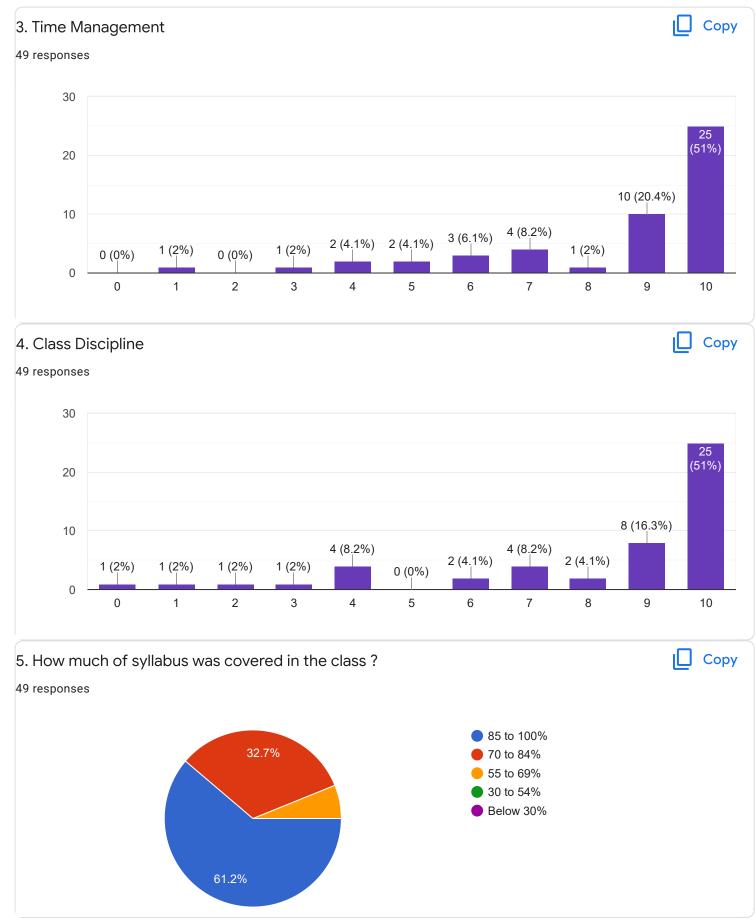

#### Сору 2. Hold on Subject 49 responses 30 24 (49%) 20 10 6 (12.2%) 4 (8.2%) 4 (8.2%) 4 (8.2%) 3 (6,1%) 2 (4.1%) 1 (2%) 1 (2%) 0 (0%) 0 (0%) 0 0 1 2 3 4 5 6 7 8 9 10 3. Time Management Сору 49 responses 30 28 (57.1%) 20 10 (20.4%) 10 4 (8.2%) 2 (4.1%) 1 (2%) 1 (2%) 1 (2%) 1 (2%) 1 (2%) 0 (0%) 0 (0%) 0 2 3 5 9 0 1 4 6 7 8 10 ıП 4. Class Discipline Сору 49 responses 30 26 (53.1%) 20 10 7 (14.3%) 4 (8.2%) 4 (8.2%) 4 (8.2%) 2 (4.1%) 1 (2%) 1 (2%) 0 (0%) 0 (0%) 0 (0%) 0 2 0 1 3 4 5 6 7 8 9 10