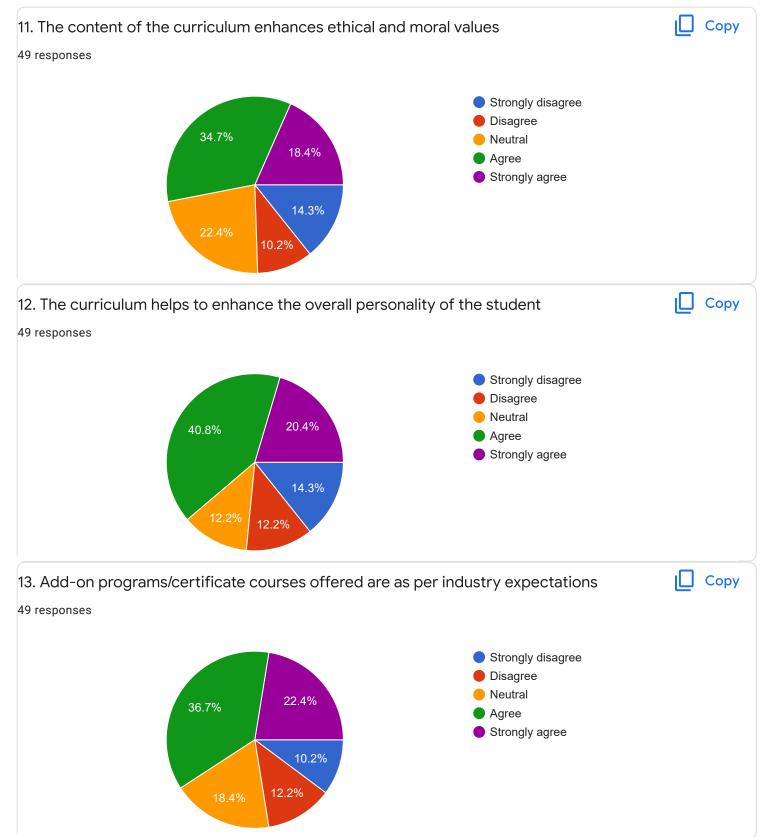

|  |
| Very excelent                                                                                           |  |
| No need                                                                                                 |  |
|                                                                                                         |  |
| Institutions doing scam to students because they charged temporary ID card penalty 50 and its not even  |  |
| worth and by this they have earned a lot of money and I'd card was made up of thin Papper which can be  |  |
| Section C: Feedback on Curriculum                                                                       |  |
|                                                                                                         |  |











| 8. Any suggestions                |  |
|-----------------------------------|--|
| responses                         |  |
| No                                |  |
| Very good                         |  |
| Keep up the good work efficiently |  |
| Nothing                           |  |
| Well                              |  |
| No need                           |  |
| Good Teaching                     |  |