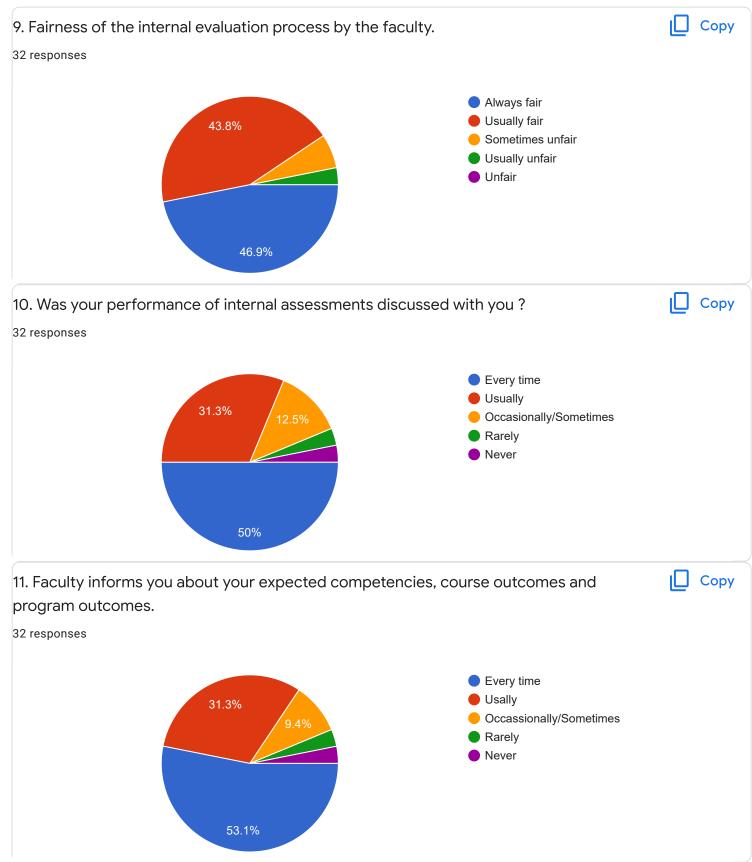

1%) 2 1 0 6361216510 7676265188 8105516476 9449679539 9742730671 8792178720 7022639489 7899034990 8277922881 8951264208 9591612184

# Section A : Feedback on Faculty

II Sem B.Com - A Sec





#### Сору 2. Hold on Subject 49 responses 30 24 (49%) 20 10 6 (12.2%) 4 (8.2%) 4 (8.2%) 4 (8.2%) 3 (6,1%) 2 (4.1%) 1 (2%) 1 (2%) 0 (0%) 0 (0%) 0 0 1 2 3 4 5 6 7 8 9 10 3. Time Management Сору 49 responses 30 28 (57.1%) 20 10 (20.4%) 10 4 (8.2%) 2 (4.1%) 1 (2%) 1 (2%) 1 (2%) 1 (2%) 1 (2%) 0 (0%) 0 (0%) 0 2 3 5 9 0 1 4 6 7 8 10 ıП 4. Class Discipline Сору 49 responses 30 26 (53.1%) 20 10 7 (14.3%) 4 (8.2%) 4 (8.2%) 4 (8.2%) 2 (4.1%) 1 (2%) 1 (2%) 0 (0%) 0 (0%) 0 (0%) 0 2 0 1 3 4 5 6 7 8 9 10









Section A : Feedback on Faculty

II Sem B.Com - A Sec

Kannada - Dr. Praveeen Chandra























# Section A : Feedback on Faculty

II Sem B.Com - A Sec

# Finacial Accounting - II - Mr. Mohan D













Section A : Feedback on Faculty

II Sem B.Com - A Sec

Human Resource Management - Mr. Vinay Kumar K S











Section A : Feedback on Faculty

### II Sem B.Com - A Sec

### Mathematics for Business - Ms. Bhoomika S U



#### 49 responses





Сору

ıl I











# Section A : Feedback on Faculty

II Sem B.Com - A Sec

# Indian Financial System - Ms. Sumarani S













Suggestions/Remarks-

| 5/7/22, 4:30 PM |          |  |
|-----------------|----------|--|
| 10              | <u> </u> |  |

| If any Suggestions/Remarks-                                                                                                                 |   |
|---------------------------