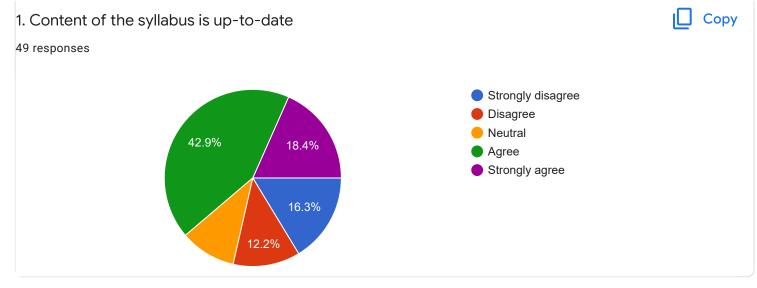

|  |
| Very excelent                                                                                           |  |
| No need                                                                                                 |  |
|                                                                                                         |  |
| Institutions doing scam to students because they charged temporary ID card penalty 50 and its not even  |  |
| worth and by this they have earned a lot of money and I'd card was made up of thin Papper which can be  |  |
| Section C: Feedback on Curriculum                                                                       |  |
|                                                                                                         |  |











| 8. Any suggestions                |  |
|-----------------------------------|--|
| responses                         |  |
| No                                |  |
| Very good                         |  |
| Keep up the good work efficiently |  |
| Nothing                           |  |
| Well                              |  |
| No need                           |  |
| Good Teaching                     |  |