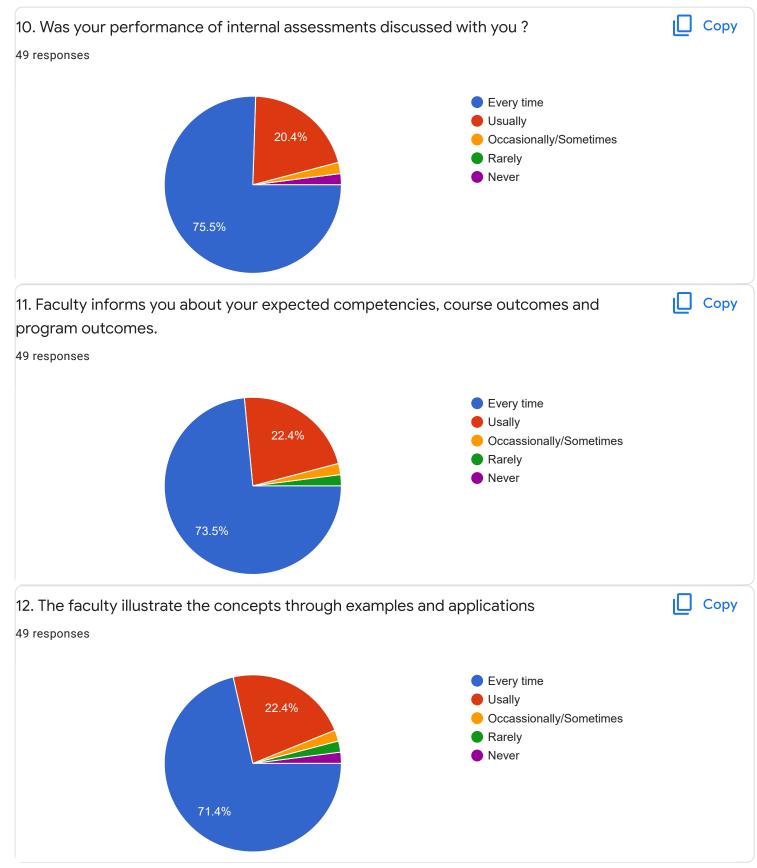

sponses 30 24 (49%) 20 10 6 (12.2%) 4 (8.2%) 4 (8.2%) 4 (8.2%) 3 (6,1%) 2 (4.1%) 1 (2%) 1 (2%) 0 (0%) 0 (0%) 0 0 1 2 3 4 5 6 7 8 9 10 3. Time Management Сору 49 responses 30 28 (57.1%) 20 10 (20.4%) 10 4 (8.2%) 2 (4.1%) 1 (2%) 1 (2%) 1 (2%) 1 (2%) 1 (2%) 0 (0%) 0 (0%) 0 2 3 5 9 0 1 4 6 7 8 10 ıП 4. Class Discipline Сору 49 responses 30 26 (53.1%) 20 10 7 (14.3%) 4 (8.2%) 4 (8.2%) 4 (8.2%) 2 (4.1%) 1 (2%) 1 (2%) 0 (0%) 0 (0%) 0 (0%) 0 2 0 1 3 4 5 6 7 8 9 10









Section A : Feedback on Faculty

II Sem B.Com - A Sec

Kannada - Dr. Praveeen Chandra























# Section A : Feedback on Faculty

II Sem B.Com - A Sec

# Finacial Accounting - II - Mr. Mohan D













Section A : Feedback on Faculty

II Sem B.Com - A Sec

Human Resource Management - Mr. Vinay Kumar K S











Section A : Feedback on Faculty

### II Sem B.Com - A Sec

### Mathematics for Business - Ms. Bhoomika S U



#### 49 responses





Сору

ıl I











# Section A : Feedback on Faculty

II Sem B.Com - A Sec

# Indian Financial System - Ms. Sumarani S













Suggestions/Remarks-

| 5/7/22, 4:30 PM |          |  |
|-----------------|----------|--|
| 10              | <u> </u> |  |

| If any Suggestions/Remarks-                                                                                                                 |   |
|---------------------------------------------------------------------------------------------------------------------------------------------|---|
| 19 responses