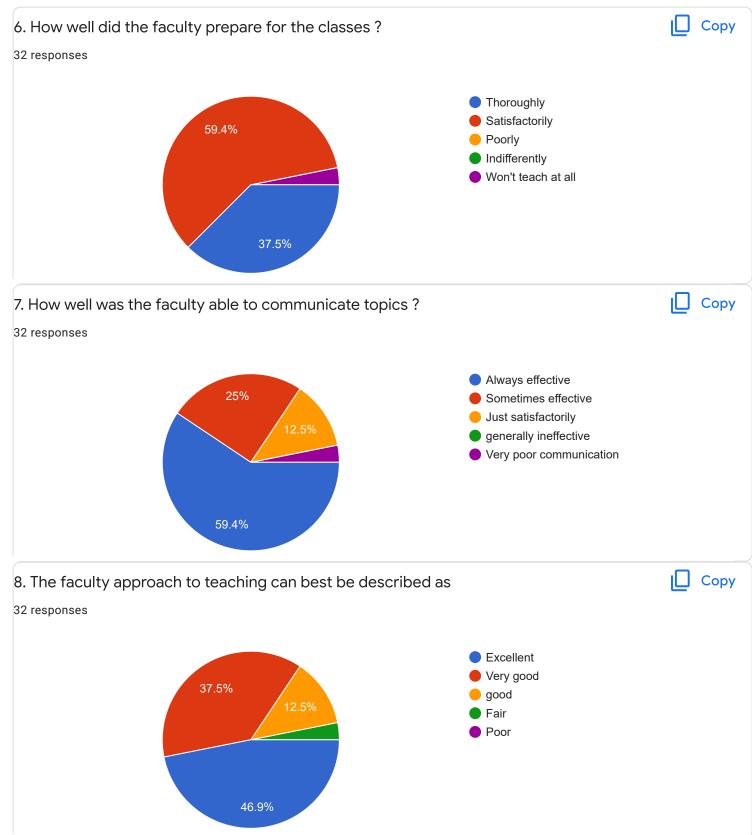

4.1%) 2 1 0 6361216510 7676265188 8105516476 9449679539 9742730671 8792178720 7022639489 7899034990 8277922881 8951264208 9591612184

# Section A : Feedback on Faculty

II Sem B.Com - A Sec





#### Сору 2. Hold on Subject 49 responses 30 24 (49%) 20 10 6 (12.2%) 4 (8.2%) 4 (8.2%) 4 (8.2%) 3 (6,1%) 2 (4.1%) 1 (2%) 1 (2%) 0 (0%) 0 (0%) 0 0 1 2 3 4 5 6 7 8 9 10 3. Time Management Сору 49 responses 30 28 (57.1%) 20 10 (20.4%) 10 4 (8.2%) 2 (4.1%) 1 (2%) 1 (2%) 1 (2%) 1 (2%) 1 (2%) 0 (0%) 0 (0%) 0 2 3 5 9 0 1 4 6 7 8 10 ıП 4. Class Discipline Сору 49 responses 30 26 (53.1%) 20 10 7 (14.3%) 4 (8.2%) 4 (8.2%) 4 (8.2%) 2 (4.1%) 1 (2%) 1 (2%) 0 (0%) 0 (0%) 0 (0%) 0 2 0 1 3 4 5 6 7 8 9 10









Section A : Feedback on Faculty

II Sem B.Com - A Sec

Kannada - Dr. Praveeen Chandra























# Section A : Feedback on Faculty

II Sem B.Com - A Sec

# Finacial Accounting - II - Mr. Mohan D













Section A : Feedback on Faculty

II Sem B.Com - A Sec

Human Resource Management - Mr. Vinay Kumar K S











Section A : Feedback on Faculty

### II Sem B.Com - A Sec

### Mathematics for Business - Ms. Bhoomika S U



#### 49 responses





Сору

ıl I











# Section A : Feedback on Faculty

II Sem B.Com - A Sec

# Indian Financial System - Ms. Sumarani S













Suggestions/Remarks-

| 5/7/22, 4:30 PM |          |  |
|-----------------|----------|--|
| 10              | <u> </u> |  |

| If any Suggestions/Remarks-                                                                                                                 |   |
|-------------------------