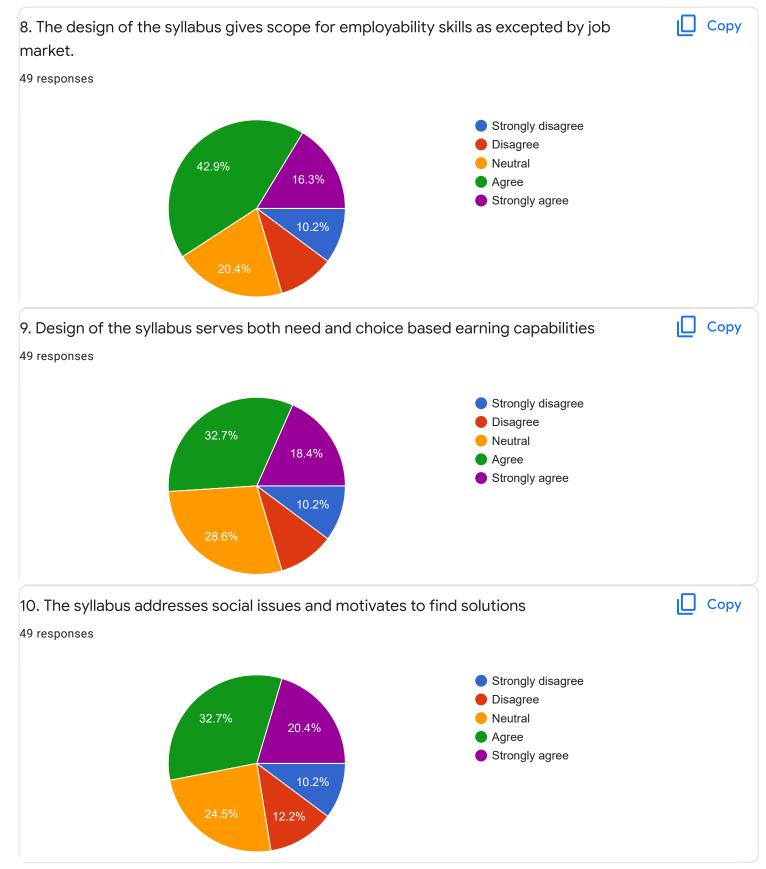

|  |
| Very excelent                                                                                           |  |
| No need                                                                                                 |  |
|                                                                                                         |  |
| Institutions doing scam to students because they charged temporary ID card penalty 50 and its not even  |  |
| worth and by this they have earned a lot of money and I'd card was made up of thin Papper which can be  |  |
| Section C: Feedback on Curriculum                                                                       |  |
|                                                                                                         |  |











| 8. Any suggestions                |  |
|-----------------------------------|--|
| responses                         |  |
| No                                |  |
| Very good                         |  |
| Keep up the good work efficiently |  |
| Nothing                           |  |
| Well                              |  |
| No need                           |  |
| Good Teaching                     |  |