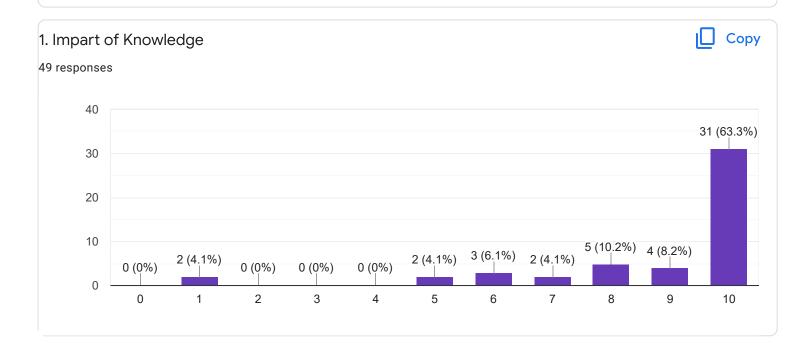

#### Сору 2. Hold on Subject 49 responses 30 24 (49%) 20 10 6 (12.2%) 4 (8.2%) 4 (8.2%) 4 (8.2%) 3 (6,1%) 2 (4.1%) 1 (2%) 1 (2%) 0 (0%) 0 (0%) 0 0 1 2 3 4 5 6 7 8 9 10 3. Time Management Сору 49 responses 30 28 (57.1%) 20 10 (20.4%) 10 4 (8.2%) 2 (4.1%) 1 (2%) 1 (2%) 1 (2%) 1 (2%) 1 (2%) 0 (0%) 0 (0%) 0 2 3 5 9 0 1 4 6 7 8 10 ıП 4. Class Discipline Сору 49 responses 30 26 (53.1%) 20 10 7 (14.3%) 4 (8.2%) 4 (8.2%) 4 (8.2%) 2 (4.1%) 1 (2%) 1 (2%) 0 (0%) 0 (0%) 0 (0%) 0 2 0 1 3 4 5 6 7 8 9 10