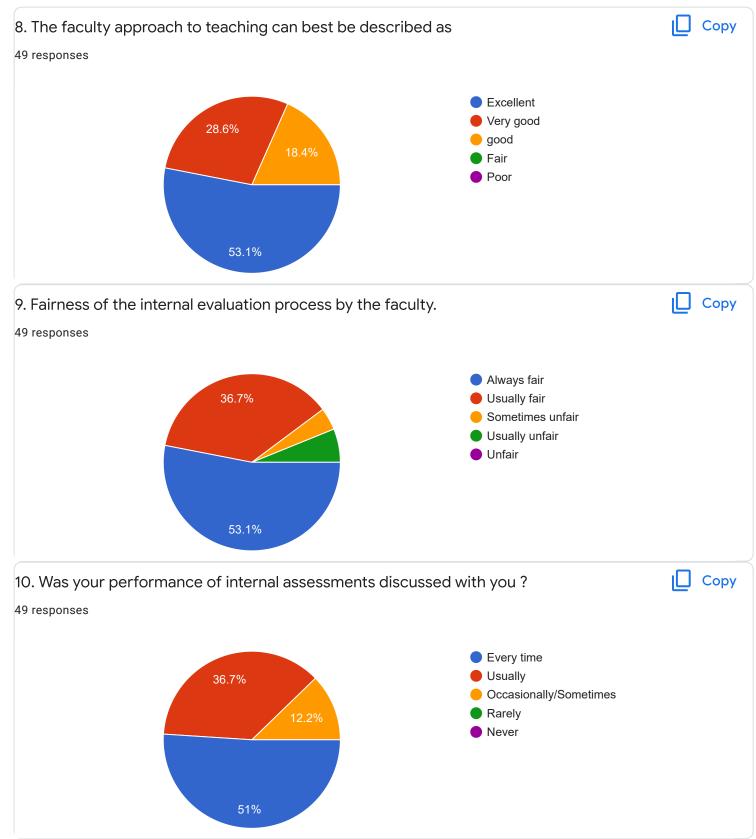

51264208 9591612184

# Section A : Feedback on Faculty

II Sem B.Com - A Sec





#### Сору 2. Hold on Subject 49 responses 30 24 (49%) 20 10 6 (12.2%) 4 (8.2%) 4 (8.2%) 4 (8.2%) 3 (6,1%) 2 (4.1%) 1 (2%) 1 (2%) 0 (0%) 0 (0%) 0 0 1 2 3 4 5 6 7 8 9 10 3. Time Management Сору 49 responses 30 28 (57.1%) 20 10 (20.4%) 10 4 (8.2%) 2 (4.1%) 1 (2%) 1 (2%) 1 (2%) 1 (2%) 1 (2%) 0 (0%) 0 (0%) 0 2 3 5 9 0 1 4 6 7 8 10 ıП 4. Class Discipline Сору 49 responses 30 26 (53.1%) 20 10 7 (14.3%) 4 (8.2%) 4 (8.2%) 4 (8.2%) 2 (4.1%) 1 (2%) 1 (2%) 0 (0%) 0 (0%) 0 (0%) 0 2 0 1 3 4 5 6 7 8 9 10









Section A : Feedback on Faculty

II Sem B.Com - A Sec

Kannada - Dr. Praveeen Chandra























# Section A : Feedback on Faculty

II Sem B.Com - A Sec

# Finacial Accounting - II - Mr. Mohan D













Section A : Feedback on Faculty

II Sem B.Com - A Sec

Human Resource Management - Mr. Vinay Kumar K S











Section A : Feedback on Faculty

### II Sem B.Com - A Sec

### Mathematics for Business - Ms. Bhoomika S U



#### 49 responses





Сору

ıl I











# Section A : Feedback on Faculty

II Sem B.Com - A Sec

# Indian Financial System - Ms. Sumarani S













Suggestions/Remarks-

| 5/7/22, 4:30 PM |          |  |
|-----------------|----------|--|
| 10              | <u> </u> |  |

| If any Suggestions/Remarks-                                                                                                                 |   |
|------------------------------------------------------------------------------------------------------------------------------------------