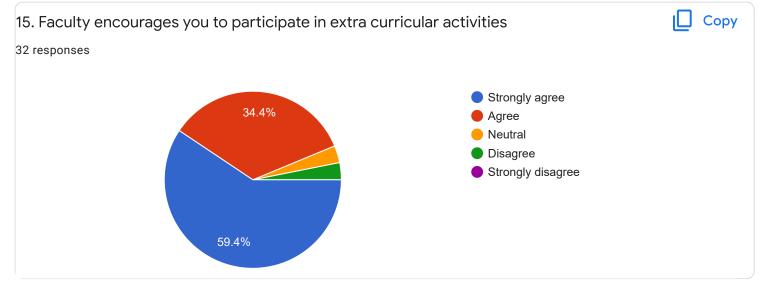

2 1 0 6361216510 7676265188 8105516476 9449679539 9742730671 8792178720 7022639489 7899034990 8277922881 8951264208 9591612184

# Section A : Feedback on Faculty

II Sem B.Com - A Sec





#### Сору 2. Hold on Subject 49 responses 30 24 (49%) 20 10 6 (12.2%) 4 (8.2%) 4 (8.2%) 4 (8.2%) 3 (6,1%) 2 (4.1%) 1 (2%) 1 (2%) 0 (0%) 0 (0%) 0 0 1 2 3 4 5 6 7 8 9 10 3. Time Management Сору 49 responses 30 28 (57.1%) 20 10 (20.4%) 10 4 (8.2%) 2 (4.1%) 1 (2%) 1 (2%) 1 (2%) 1 (2%) 1 (2%) 0 (0%) 0 (0%) 0 2 3 5 9 0 1 4 6 7 8 10 ıП 4. Class Discipline Сору 49 responses 30 26 (53.1%) 20 10 7 (14.3%) 4 (8.2%) 4 (8.2%) 4 (8.2%) 2 (4.1%) 1 (2%) 1 (2%) 0 (0%) 0 (0%) 0 (0%) 0 2 0 1 3 4 5 6 7 8 9 10









Section A : Feedback on Faculty

II Sem B.Com - A Sec

Kannada - Dr. Praveeen Chandra























# Section A : Feedback on Faculty

II Sem B.Com - A Sec

# Finacial Accounting - II - Mr. Mohan D













Section A : Feedback on Faculty

II Sem B.Com - A Sec

Human Resource Management - Mr. Vinay Kumar K S











Section A : Feedback on Faculty

### II Sem B.Com - A Sec

### Mathematics for Business - Ms. Bhoomika S U



#### 49 responses





Сору

ıl I











# Section A : Feedback on Faculty

II Sem B.Com - A Sec

# Indian Financial System - Ms. Sumarani S













Suggestions/Remarks-

| 5/7/22, 4:30 PM |          |  |
|-----------------|----------|--|
| 10              | <u> </u> |  |

| If any Suggestions/Remarks-                                                                                                                 |   |
|-------------------------------