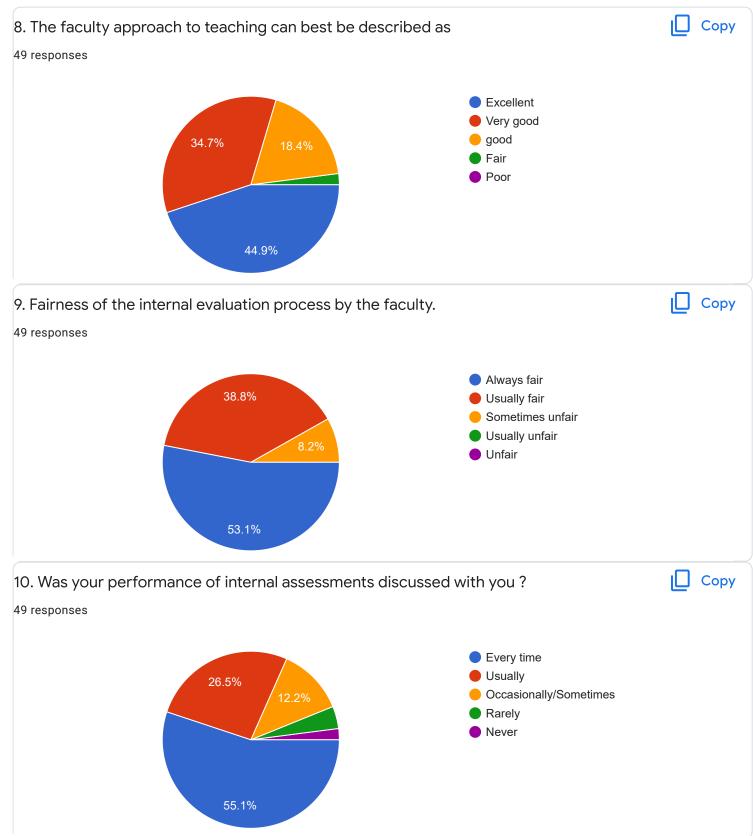

%) 0 2 3 5 9 0 1 4 6 7 8 10 ıП 4. Class Discipline Сору 49 responses 30 26 (53.1%) 20 10 7 (14.3%) 4 (8.2%) 4 (8.2%) 4 (8.2%) 2 (4.1%) 1 (2%) 1 (2%) 0 (0%) 0 (0%) 0 (0%) 0 2 0 1 3 4 5 6 7 8 9 10









Section A : Feedback on Faculty

II Sem B.Com - A Sec

Kannada - Dr. Praveeen Chandra























# Section A : Feedback on Faculty

II Sem B.Com - A Sec

# Finacial Accounting - II - Mr. Mohan D













Section A : Feedback on Faculty

II Sem B.Com - A Sec

Human Resource Management - Mr. Vinay Kumar K S











Section A : Feedback on Faculty

### II Sem B.Com - A Sec

### Mathematics for Business - Ms. Bhoomika S U



#### 49 responses





Сору

ıl I











# Section A : Feedback on Faculty

II Sem B.Com - A Sec

# Indian Financial System - Ms. Sumarani S













Suggestions/Remarks-

| 5/7/22, 4:30 PM |          |  |
|-----------------|----------|--|
| 10              | <u> </u> |  |

| If any Suggestions/Remarks-                                                                                                                 |   |
|---------------------------------------------------------------------------------------------------------------------------------------------|---|
| 19 responses                                                                                                                                |   |
|                                                                                                                                             |   |
| No