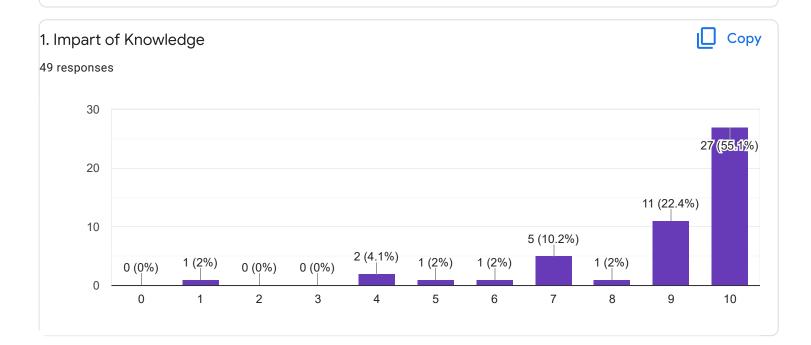

881 8951264208 9591612184

# Section A : Feedback on Faculty

II Sem B.Com - A Sec





#### Сору 2. Hold on Subject 49 responses 30 24 (49%) 20 10 6 (12.2%) 4 (8.2%) 4 (8.2%) 4 (8.2%) 3 (6,1%) 2 (4.1%) 1 (2%) 1 (2%) 0 (0%) 0 (0%) 0 0 1 2 3 4 5 6 7 8 9 10 3. Time Management Сору 49 responses 30 28 (57.1%) 20 10 (20.4%) 10 4 (8.2%) 2 (4.1%) 1 (2%) 1 (2%) 1 (2%) 1 (2%) 1 (2%) 0 (0%) 0 (0%) 0 2 3 5 9 0 1 4 6 7 8 10 ıП 4. Class Discipline Сору 49 responses 30 26 (53.1%) 20 10 7 (14.3%) 4 (8.2%) 4 (8.2%) 4 (8.2%) 2 (4.1%) 1 (2%) 1 (2%) 0 (0%) 0 (0%) 0 (0%) 0 2 0 1 3 4 5 6 7 8 9 10









Section A : Feedback on Faculty

II Sem B.Com - A Sec

Kannada - Dr. Praveeen Chandra























# Section A : Feedback on Faculty

II Sem B.Com - A Sec

# Finacial Accounting - II - Mr. Mohan D













Section A : Feedback on Faculty

II Sem B.Com - A Sec

Human Resource Management - Mr. Vinay Kumar K S











Section A : Feedback on Faculty

### II Sem B.Com - A Sec

### Mathematics for Business - Ms. Bhoomika S U



#### 49 responses





Сору

ıl I











# Section A : Feedback on Faculty

II Sem B.Com - A Sec

# Indian Financial System - Ms. Sumarani S













Suggestions/Remarks-

| 5/7/22, 4:30 PM |          |  |
|-----------------|----------|--|
| 10              | <u> </u> |  |

| If any Suggestions/Remarks-                                                                                                                 |   |
|------------------------------------------------------------------------------------------------------------------------------------