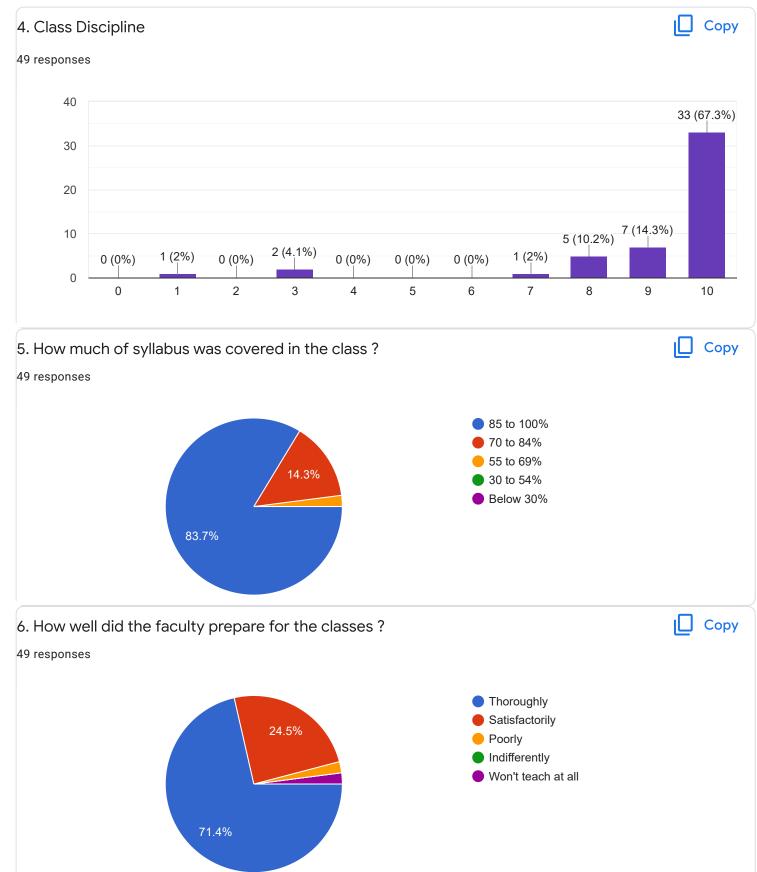

#### Сору 2. Hold on Subject 49 responses 30 24 (49%) 20 10 6 (12.2%) 4 (8.2%) 4 (8.2%) 4 (8.2%) 3 (6,1%) 2 (4.1%) 1 (2%) 1 (2%) 0 (0%) 0 (0%) 0 0 1 2 3 4 5 6 7 8 9 10 3. Time Management Сору 49 responses 30 28 (57.1%) 20 10 (20.4%) 10 4 (8.2%) 2 (4.1%) 1 (2%) 1 (2%) 1 (2%) 1 (2%) 1 (2%) 0 (0%) 0 (0%) 0 2 3 5 9 0 1 4 6 7 8 10 ıП 4. Class Discipline Сору 49 responses 30 26 (53.1%) 20 10 7 (14.3%) 4 (8.2%) 4 (8.2%) 4 (8.2%) 2 (4.1%) 1 (2%) 1 (2%) 0 (0%) 0 (0%) 0 (0%) 0 2 0 1 3 4 5 6 7 8 9 10