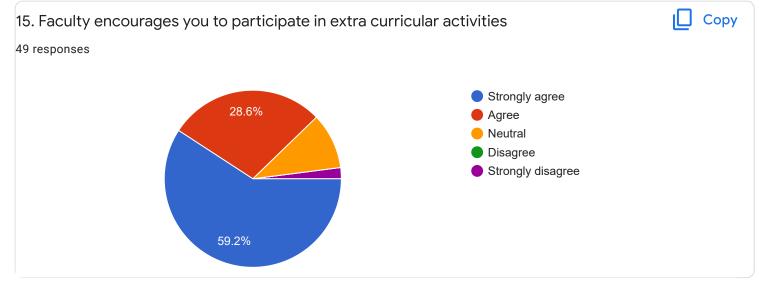

49 responses 30 28 (57.1%) 20 10 (20.4%) 10 4 (8.2%) 2 (4.1%) 1 (2%) 1 (2%) 1 (2%) 1 (2%) 1 (2%) 0 (0%) 0 (0%) 0 2 3 5 9 0 1 4 6 7 8 10 ıП 4. Class Discipline Сору 49 responses 30 26 (53.1%) 20 10 7 (14.3%) 4 (8.2%) 4 (8.2%) 4 (8.2%) 2 (4.1%) 1 (2%) 1 (2%) 0 (0%) 0 (0%) 0 (0%) 0 2 0 1 3 4 5 6 7 8 9 10









Section A : Feedback on Faculty

II Sem B.Com - A Sec

Kannada - Dr. Praveeen Chandra























# Section A : Feedback on Faculty

II Sem B.Com - A Sec

# Finacial Accounting - II - Mr. Mohan D













Section A : Feedback on Faculty

II Sem B.Com - A Sec

Human Resource Management - Mr. Vinay Kumar K S











Section A : Feedback on Faculty

### II Sem B.Com - A Sec

### Mathematics for Business - Ms. Bhoomika S U



#### 49 responses





Сору

ıl I











# Section A : Feedback on Faculty

II Sem B.Com - A Sec

# Indian Financial System - Ms. Sumarani S













Suggestions/Remarks-

| 5/7/22, 4:30 PM |          |  |
|-----------------|----------|--|
| 10              | <u> </u> |  |

| If any Suggestions/Remarks-                                                                                                                 |   |
|---------------------------------------------------------------------------------------------------------------------------------------------|---|
| 19 responses                                                                                                                                |   |
|