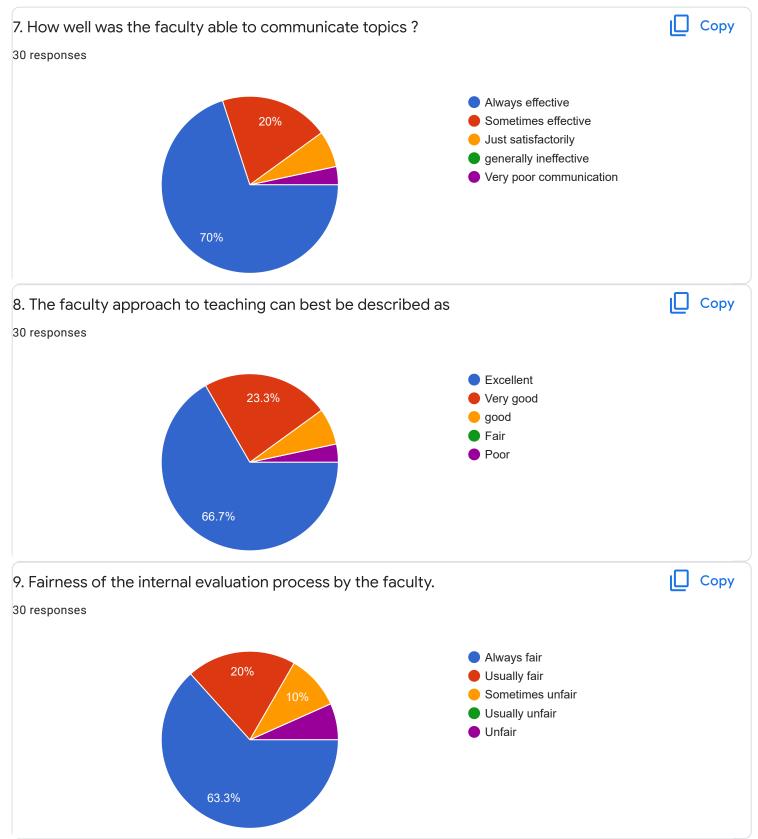

#### Сору 2. Hold on Subject 49 responses 30 24 (49%) 20 10 6 (12.2%) 4 (8.2%) 4 (8.2%) 4 (8.2%) 3 (6,1%) 2 (4.1%) 1 (2%) 1 (2%) 0 (0%) 0 (0%) 0 0 1 2 3 4 5 6 7 8 9 10 3. Time Management Сору 49 responses 30 28 (57.1%) 20 10 (20.4%) 10 4 (8.2%) 2 (4.1%) 1 (2%) 1 (2%) 1 (2%) 1 (2%) 1 (2%) 0 (0%) 0 (0%) 0 2 3 5 9 0 1 4 6 7 8 10 ıП 4. Class Discipline Сору 49 responses 30 26 (53.1%) 20 10 7 (14.3%) 4 (8.2%) 4 (8.2%) 4 (8.2%) 2 (4.1%) 1 (2%) 1 (2%) 0 (0%) 0 (0%) 0 (0%) 0 2 0 1 3 4 5 6 7 8 9 10