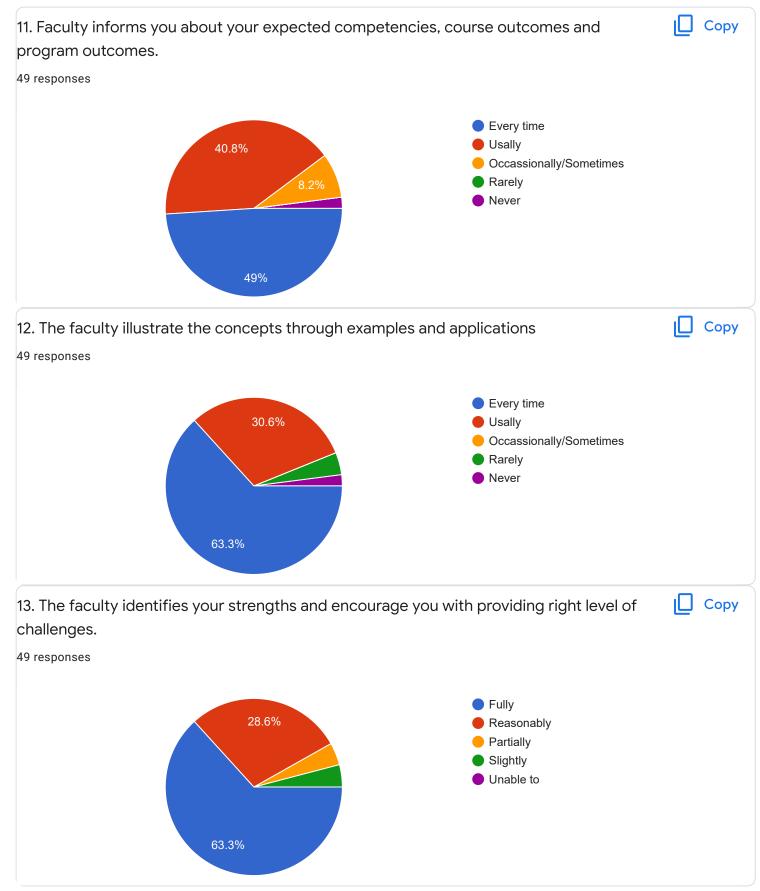

|      | • |

#### Enter your Mobile Number Copy 49 responses 3 3 (6.1%) 2 (4.1%) 2 (4.1%) 2 (4.1%) 2 1 0 6361216510 7676265188 8105516476 9449679539 9742730671 8792178720 7022639489 7899034990 8277922881 8951264208 9591612184

# Section A : Feedback on Faculty

II Sem B.Com - A Sec





#### Сору 2. Hold on Subject 49 responses 30 24 (49%) 20 10 6 (12.2%) 4 (8.2%) 4 (8.2%) 4 (8.2%) 3 (6,1%) 2 (4.1%) 1 (2%) 1 (2%) 0 (0%) 0 (0%) 0 0 1 2 3 4 5 6 7 8 9 10 3. Time Management Сору 49 responses 30 28 (57.1%) 20 10 (20.4%) 10 4 (8.2%) 2 (4.1%) 1 (2%) 1 (2%) 1 (2%) 1 (2%) 1 (2%) 0 (0%) 0 (0%) 0 2 3 5 9 0 1 4 6 7 8 10 ıП 4. Class Discipline Сору 49 responses 30 26 (53.1%) 20 10 7 (14.3%) 4 (8.2%) 4 (8.2%) 4 (8.2%) 2 (4.1%) 1 (2%) 1 (2%) 0 (0%) 0 (0%) 0 (0%) 0 2 0 1 3 4 5 6 7 8 9 10









Section A : Feedback on Faculty

II Sem B.Com - A Sec

Kannada - Dr. Praveeen Chandra























# Section A : Feedback on Faculty

II Sem B.Com - A Sec

# Finacial Accounting - II - Mr. Mohan D













Section A : Feedback on Faculty

II Sem B.Com - A Sec

Human Resource Management - Mr. Vinay Kumar K S











Section A : Feedback on Faculty

### II Sem B.Com - A Sec

### Mathematics for Business - Ms. Bhoomika S U



#### 49 responses





Сору

ıl I











# Section A : Feedback on Faculty

II Sem B.Com - A Sec

# Indian Financial System - Ms. Sumarani S













Suggestions/Remarks-

| 5/7/22, 4:30 PM |          |  |
|-----------------|----------|--|
| 10              | <u> </u> |  |

| If any Suggestions/Remarks-