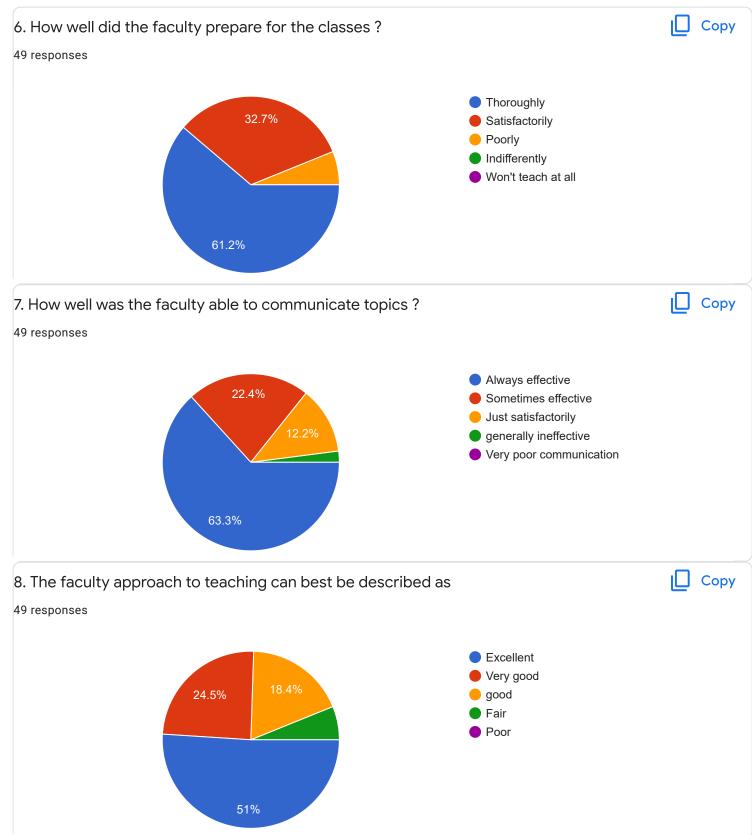

1. The institute takes active interest in promoting internship, student exchange, field visit

opportunities for students.

49 responses

О Сору

| 10. Give three observation/suggestions to improve the overall teaching-learning experience in the       |  |
|---------------------------------------------------------------------------------------------------------|--|
| institution.                                                                                            |  |
| 15 responses                                                                                            |  |
|                                                                                                         |  |
| Nothing                                                                                                 |  |
|                                                                                                         |  |
| No                                                                                                      |  |
| Keep up the good work                                                                                   |  |
|                                                                                                         |  |
| All I request is to give some practical examples and information about the financial and commerce world |  |
| Good.                                                                                                   |  |
|                                                                                                         |  |
| Very good                                                                                               |  |
|                                                                                                         |  |
| Very excelent                                                                                           |  |
| No need                                                                                                 |  |
|                                                                                                         |  |
| Institutions doing scam to students because they charged temporary ID card penalty 50 and its not even  |  |
| worth and by this they have earned a lot of money and I'd card was made up of thin Papper which can be  |  |
| Section C: Feedback on Curriculum                                                                       |  |
|                                                                                                         |  |