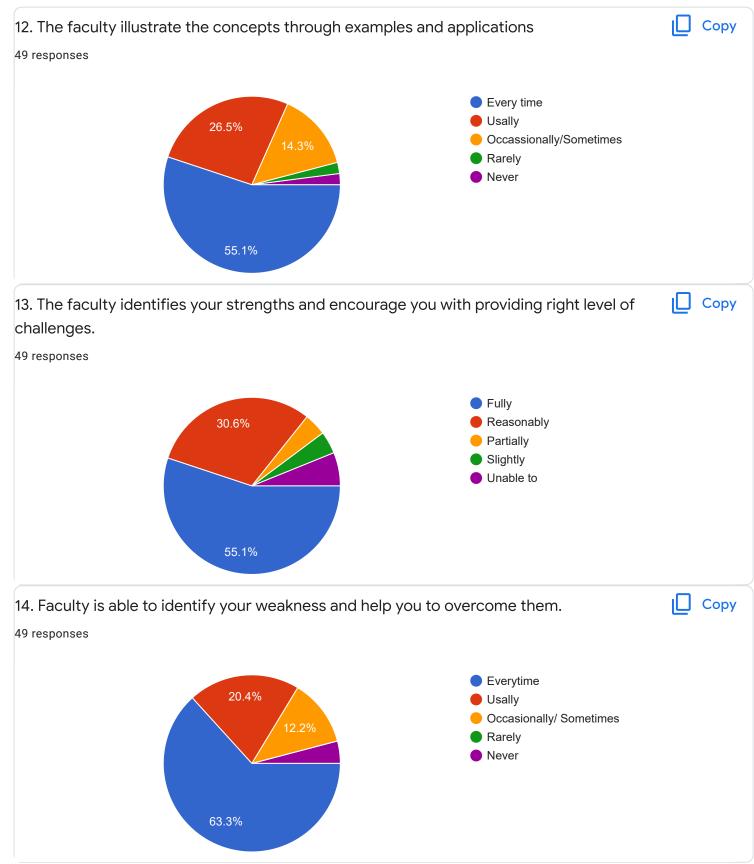

ру 49 responses 30 28 (57.1%) 20 10 (20.4%) 10 4 (8.2%) 2 (4.1%) 1 (2%) 1 (2%) 1 (2%) 1 (2%) 1 (2%) 0 (0%) 0 (0%) 0 2 3 5 9 0 1 4 6 7 8 10 ıП 4. Class Discipline Сору 49 responses 30 26 (53.1%) 20 10 7 (14.3%) 4 (8.2%) 4 (8.2%) 4 (8.2%) 2 (4.1%) 1 (2%) 1 (2%) 0 (0%) 0 (0%) 0 (0%) 0 2 0 1 3 4 5 6 7 8 9 10









Section A : Feedback on Faculty

II Sem B.Com - A Sec

Kannada - Dr. Praveeen Chandra























# Section A : Feedback on Faculty

II Sem B.Com - A Sec

# Finacial Accounting - II - Mr. Mohan D













Section A : Feedback on Faculty

II Sem B.Com - A Sec

Human Resource Management - Mr. Vinay Kumar K S











Section A : Feedback on Faculty

### II Sem B.Com - A Sec

### Mathematics for Business - Ms. Bhoomika S U



#### 49 responses





Сору

ıl I











# Section A : Feedback on Faculty

II Sem B.Com - A Sec

# Indian Financial System - Ms. Sumarani S













Suggestions/Remarks-

| 5/7/22, 4:30 PM |          |  |
|-----------------|----------|--|
| 10              | <u> </u> |  |

| If any Suggestions/Remarks-                                                                                                                 |   |
|---------------------------------------------------------------------------------------------------------------------------------------------|---|
| 19 responses                                                                                                                                |   |
|