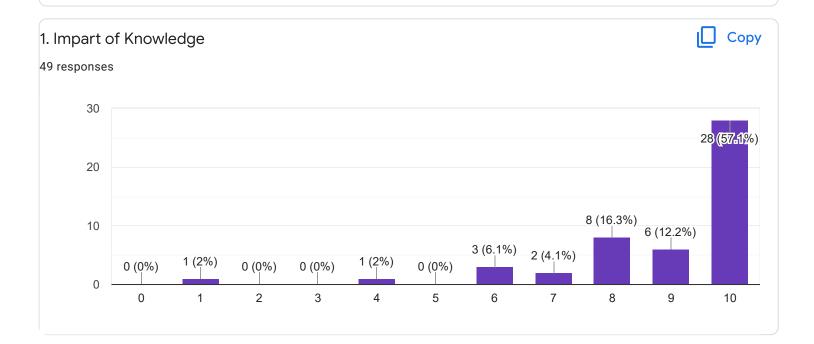

# Finacial Accounting - II - Mr. Mohan D

Section A : Feedback on Faculty

II Sem B.Com - A Sec

Human Resource Management - Mr. Vinay Kumar K S

Section A : Feedback on Faculty