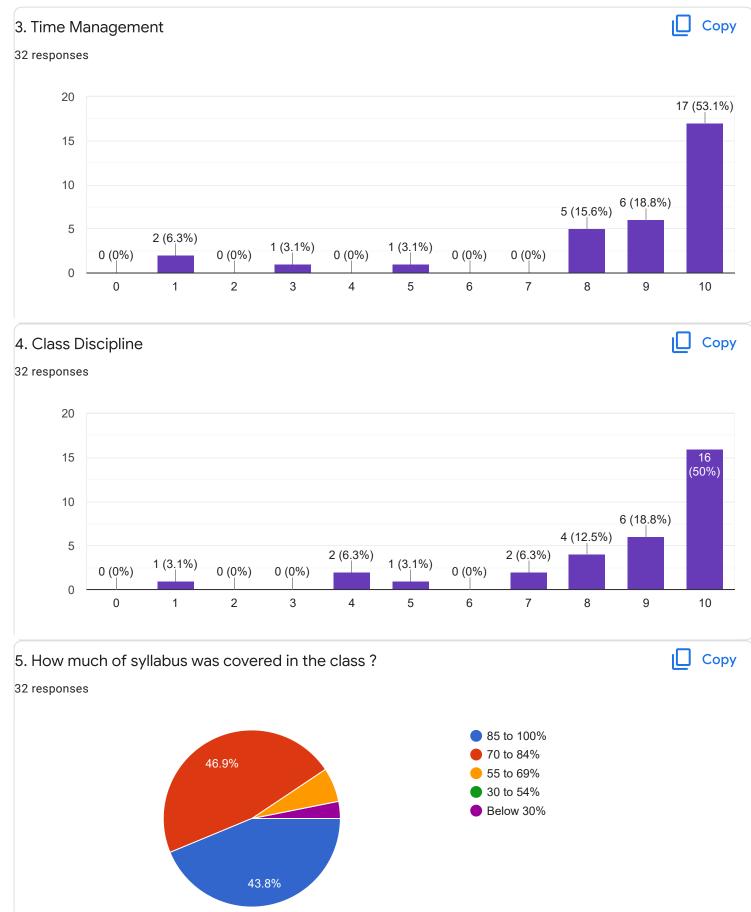

(4.1%) 2 1 0 6361216510 7676265188 8105516476 9449679539 9742730671 8792178720 7022639489 7899034990 8277922881 8951264208 9591612184

# Section A : Feedback on Faculty

II Sem B.Com - A Sec





#### Сору 2. Hold on Subject 49 responses 30 24 (49%) 20 10 6 (12.2%) 4 (8.2%) 4 (8.2%) 4 (8.2%) 3 (6,1%) 2 (4.1%) 1 (2%) 1 (2%) 0 (0%) 0 (0%) 0 0 1 2 3 4 5 6 7 8 9 10 3. Time Management Сору 49 responses 30 28 (57.1%) 20 10 (20.4%) 10 4 (8.2%) 2 (4.1%) 1 (2%) 1 (2%) 1 (2%) 1 (2%) 1 (2%) 0 (0%) 0 (0%) 0 2 3 5 9 0 1 4 6 7 8 10 ıП 4. Class Discipline Сору 49 responses 30 26 (53.1%) 20 10 7 (14.3%) 4 (8.2%) 4 (8.2%) 4 (8.2%) 2 (4.1%) 1 (2%) 1 (2%) 0 (0%) 0 (0%) 0 (0%) 0 2 0 1 3 4 5 6 7 8 9 10









Section A : Feedback on Faculty

II Sem B.Com - A Sec

Kannada - Dr. Praveeen Chandra























# Section A : Feedback on Faculty

II Sem B.Com - A Sec

# Finacial Accounting - II - Mr. Mohan D













Section A : Feedback on Faculty

II Sem B.Com - A Sec

Human Resource Management - Mr. Vinay Kumar K S











Section A : Feedback on Faculty

### II Sem B.Com - A Sec

### Mathematics for Business - Ms. Bhoomika S U



#### 49 responses





Сору

ıl I











# Section A : Feedback on Faculty

II Sem B.Com - A Sec

# Indian Financial System - Ms. Sumarani S













Suggestions/Remarks-

| 5/7/22, 4:30 PM |          |  |
|-----------------|----------|--|
| 10              | <u> </u> |  |

| If any Suggestions/Remarks-                                                                                                                 |   |
|-----------------------