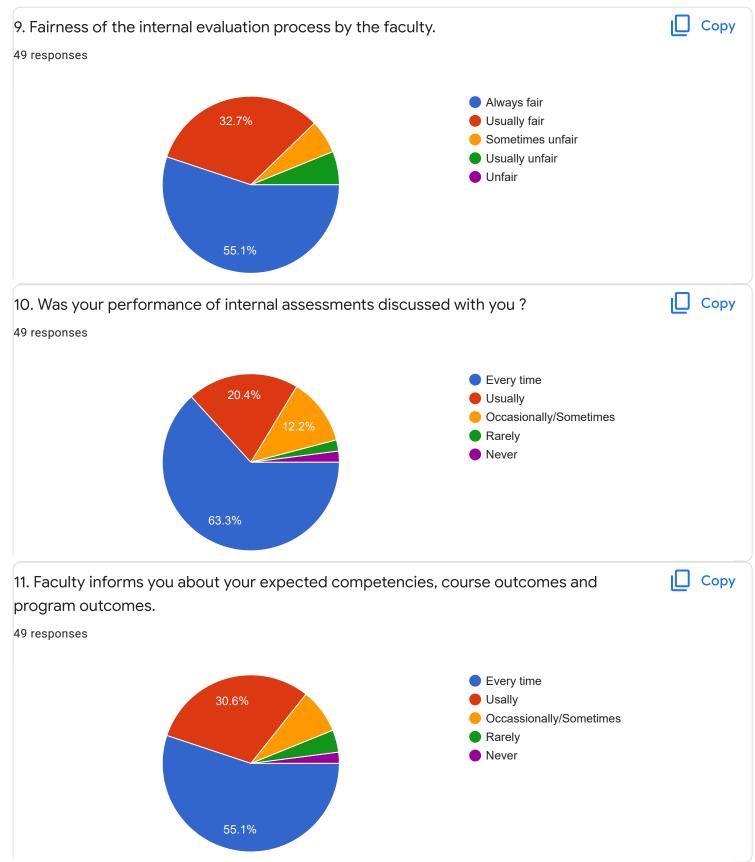

Сору 49 responses 30 28 (57.1%) 20 10 (20.4%) 10 4 (8.2%) 2 (4.1%) 1 (2%) 1 (2%) 1 (2%) 1 (2%) 1 (2%) 0 (0%) 0 (0%) 0 2 3 5 9 0 1 4 6 7 8 10 ıП 4. Class Discipline Сору 49 responses 30 26 (53.1%) 20 10 7 (14.3%) 4 (8.2%) 4 (8.2%) 4 (8.2%) 2 (4.1%) 1 (2%) 1 (2%) 0 (0%) 0 (0%) 0 (0%) 0 2 0 1 3 4 5 6 7 8 9 10









Section A : Feedback on Faculty

II Sem B.Com - A Sec

Kannada - Dr. Praveeen Chandra























# Section A : Feedback on Faculty

II Sem B.Com - A Sec

# Finacial Accounting - II - Mr. Mohan D













Section A : Feedback on Faculty

II Sem B.Com - A Sec

Human Resource Management - Mr. Vinay Kumar K S











Section A : Feedback on Faculty

### II Sem B.Com - A Sec

### Mathematics for Business - Ms. Bhoomika S U



#### 49 responses





Сору

ıl I











# Section A : Feedback on Faculty

II Sem B.Com - A Sec

# Indian Financial System - Ms. Sumarani S













Suggestions/Remarks-

| 5/7/22, 4:30 PM |          |  |
|-----------------|----------|--|
| 10              | <u> </u> |  |

| If any Suggestions/Remarks-                                                                                                                 |   |
|---------------------------------------------------------------------------------------------------------------------------------------------|---|
| 19 responses                                                                                                                                |   |
|