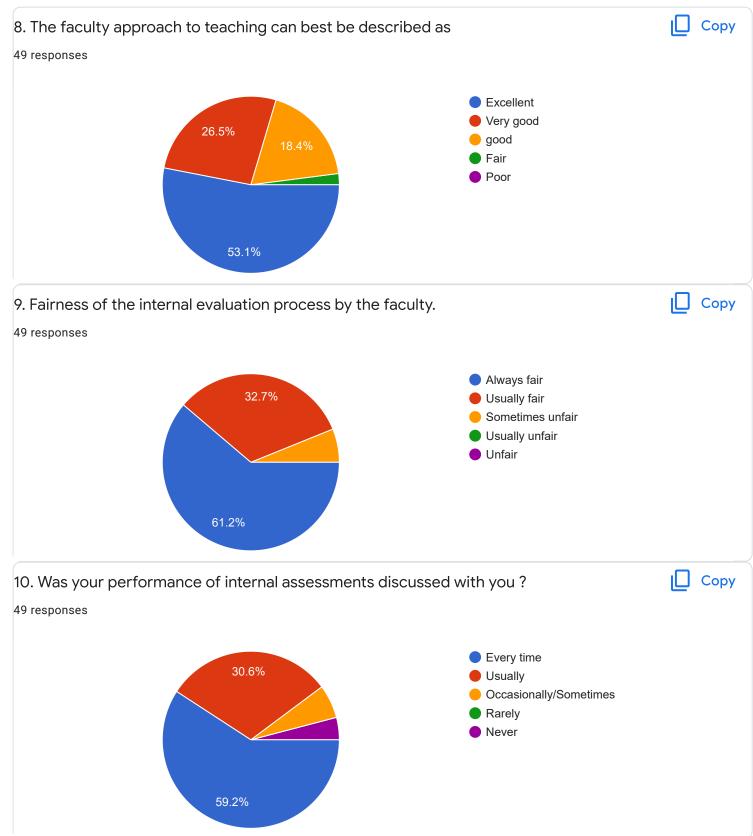

|           |      | • |

#### Enter your Mobile Number Copy 49 responses 3 3 (6.1%) 2 (4.1%) 2 (4.1%) 2 (4.1%) 2 1 0 6361216510 7676265188 8105516476 9449679539 9742730671 8792178720 7022639489 7899034990 8277922881 8951264208 9591612184

# Section A : Feedback on Faculty

II Sem B.Com - A Sec





#### Сору 2. Hold on Subject 49 responses 30 24 (49%) 20 10 6 (12.2%) 4 (8.2%) 4 (8.2%) 4 (8.2%) 3 (6,1%) 2 (4.1%) 1 (2%) 1 (2%) 0 (0%) 0 (0%) 0 0 1 2 3 4 5 6 7 8 9 10 3. Time Management Сору 49 responses 30 28 (57.1%) 20 10 (20.4%) 10 4 (8.2%) 2 (4.1%) 1 (2%) 1 (2%) 1 (2%) 1 (2%) 1 (2%) 0 (0%) 0 (0%) 0 2 3 5 9 0 1 4 6 7 8 10 ıП 4. Class Discipline Сору 49 responses 30 26 (53.1%) 20 10 7 (14.3%) 4 (8.2%) 4 (8.2%) 4 (8.2%) 2 (4.1%) 1 (2%) 1 (2%) 0 (0%) 0 (0%) 0 (0%) 0 2 0 1 3 4 5 6 7 8 9 10









Section A : Feedback on Faculty

II Sem B.Com - A Sec

Kannada - Dr. Praveeen Chandra























# Section A : Feedback on Faculty

II Sem B.Com - A Sec

# Finacial Accounting - II - Mr. Mohan D













Section A : Feedback on Faculty

II Sem B.Com - A Sec

Human Resource Management - Mr. Vinay Kumar K S











Section A : Feedback on Faculty

### II Sem B.Com - A Sec

### Mathematics for Business - Ms. Bhoomika S U



#### 49 responses





Сору

ıl I











# Section A : Feedback on Faculty

II Sem B.Com - A Sec

# Indian Financial System - Ms. Sumarani S













Suggestions/Remarks-

| 5/7/22, 4:30 PM |          |  |
|-----------------|----------|--|
| 10              | <u> </u> |  |

| If any Suggestions/Remarks-