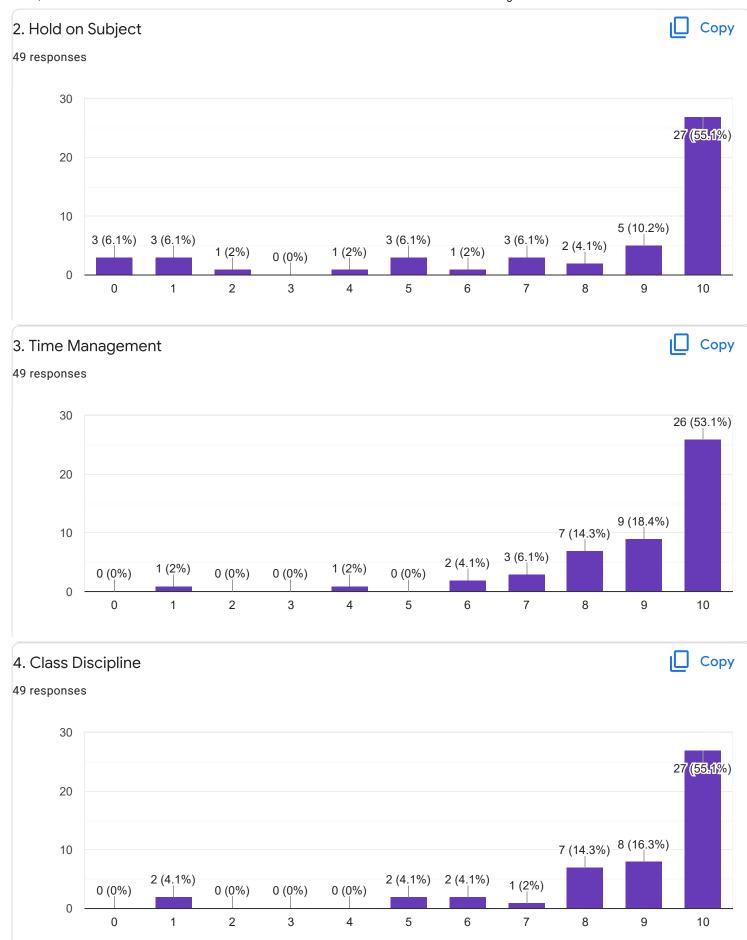

#### Сору 2. Hold on Subject 49 responses 30 24 (49%) 20 10 6 (12.2%) 4 (8.2%) 4 (8.2%) 4 (8.2%) 3 (6,1%) 2 (4.1%) 1 (2%) 1 (2%) 0 (0%) 0 (0%) 0 0 1 2 3 4 5 6 7 8 9 10 3. Time Management Сору 49 responses 30 28 (57.1%) 20 10 (20.4%) 10 4 (8.2%) 2 (4.1%) 1 (2%) 1 (2%) 1 (2%) 1 (2%) 1 (2%) 0 (0%) 0 (0%) 0 2 3 5 9 0 1 4 6 7 8 10 ıП 4. Class Discipline Сору 49 responses 30 26 (53.1%) 20 10 7 (14.3%) 4 (8.2%) 4 (8.2%) 4 (8.2%) 2 (4.1%) 1 (2%) 1 (2%) 0 (0%) 0 (0%) 0 (0%) 0 2 0 1 3 4 5 6 7 8 9 10