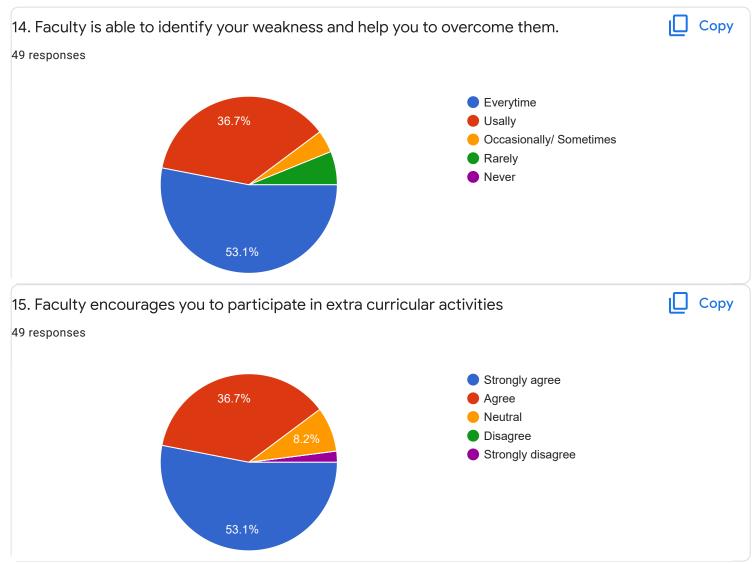

2 3 5 9 0 1 4 6 7 8 10 ıП 4. Class Discipline Сору 49 responses 30 26 (53.1%) 20 10 7 (14.3%) 4 (8.2%) 4 (8.2%) 4 (8.2%) 2 (4.1%) 1 (2%) 1 (2%) 0 (0%) 0 (0%) 0 (0%) 0 2 0 1 3 4 5 6 7 8 9 10









Section A : Feedback on Faculty

II Sem B.Com - A Sec

Kannada - Dr. Praveeen Chandra























# Section A : Feedback on Faculty

II Sem B.Com - A Sec

# Finacial Accounting - II - Mr. Mohan D













Section A : Feedback on Faculty

II Sem B.Com - A Sec

Human Resource Management - Mr. Vinay Kumar K S











Section A : Feedback on Faculty

### II Sem B.Com - A Sec

### Mathematics for Business - Ms. Bhoomika S U



#### 49 responses





Сору

ıl I











# Section A : Feedback on Faculty

II Sem B.Com - A Sec

# Indian Financial System - Ms. Sumarani S













Suggestions/Remarks-

| 5/7/22, 4:30 PM |          |  |
|-----------------|----------|--|
| 10              | <u> </u> |  |

| If any Suggestions/Remarks-                                                                                                                 |   |
|---------------------------------------------------------------------------------------------------------------------------------------------|---|
| 19 responses                                                                                                                                |   |
|                                                                                                                                             |   |
| No