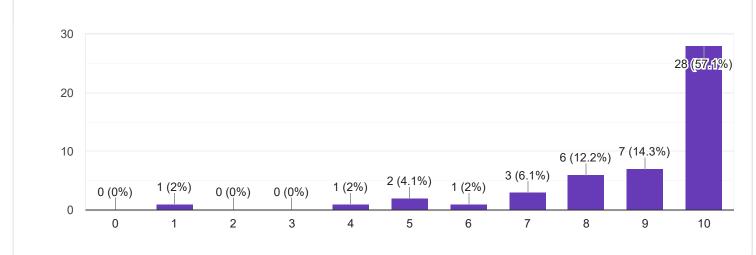

3. Time Management Сору 49 responses 30 28 (57.1%) 20 10 (20.4%) 10 4 (8.2%) 2 (4.1%) 1 (2%) 1 (2%) 1 (2%) 1 (2%) 1 (2%) 0 (0%) 0 (0%) 0 2 3 5 9 0 1 4 6 7 8 10 ıП 4. Class Discipline Сору 49 responses 30 26 (53.1%) 20 10 7 (14.3%) 4 (8.2%) 4 (8.2%) 4 (8.2%) 2 (4.1%) 1 (2%) 1 (2%) 0 (0%) 0 (0%) 0 (0%) 0 2 0 1 3 4 5 6 7 8 9 10









Section A : Feedback on Faculty

II Sem B.Com - A Sec

Kannada - Dr. Praveeen Chandra























# Section A : Feedback on Faculty

II Sem B.Com - A Sec

# Finacial Accounting - II - Mr. Mohan D













Section A : Feedback on Faculty

II Sem B.Com - A Sec

Human Resource Management - Mr. Vinay Kumar K S











Section A : Feedback on Faculty

### II Sem B.Com - A Sec

### Mathematics for Business - Ms. Bhoomika S U



#### 49 responses





Сору

ıl I











# Section A : Feedback on Faculty

II Sem B.Com - A Sec

# Indian Financial System - Ms. Sumarani S













Suggestions/Remarks-

| 5/7/22, 4:30 PM |          |  |
|-----------------|----------|--|
| 10              | <u> </u> |  |

| If any Suggestions/Remarks-                                                                                                                 |   |
|---------------------------------------------------------------------------------------------------------------------------------------------|---|
| 19 responses                                                                                                                                |   |
|