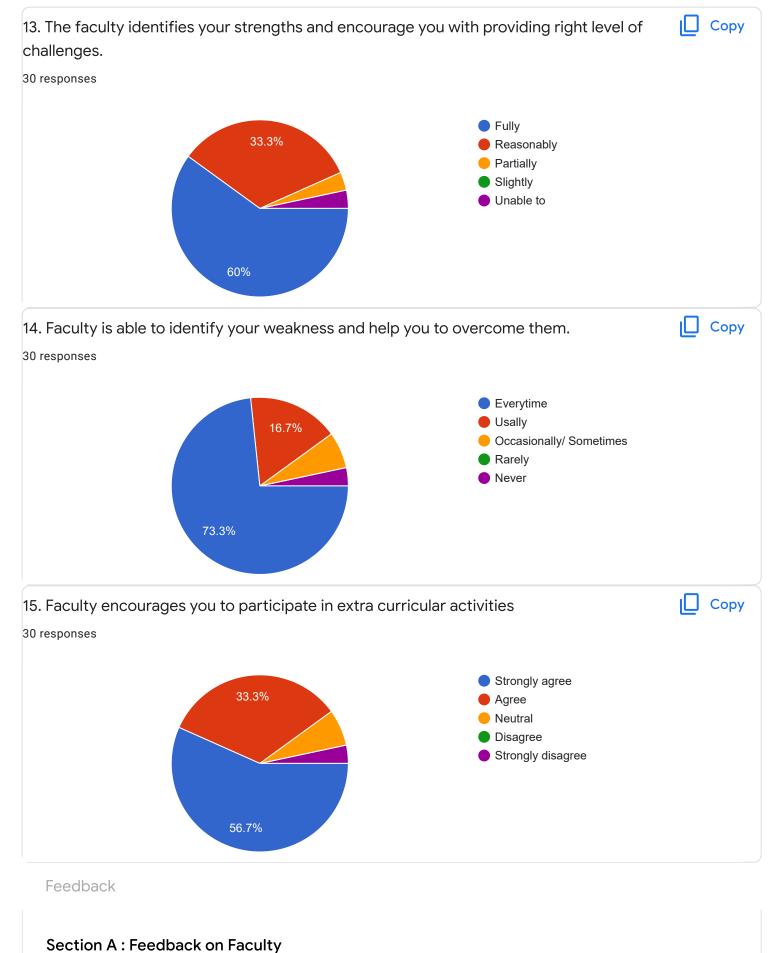

%) 2 (4.1%) 2 1 0 6361216510 7676265188 8105516476 9449679539 9742730671 8792178720 7022639489 7899034990 8277922881 8951264208 9591612184

# Section A : Feedback on Faculty

II Sem B.Com - A Sec





#### Сору 2. Hold on Subject 49 responses 30 24 (49%) 20 10 6 (12.2%) 4 (8.2%) 4 (8.2%) 4 (8.2%) 3 (6,1%) 2 (4.1%) 1 (2%) 1 (2%) 0 (0%) 0 (0%) 0 0 1 2 3 4 5 6 7 8 9 10 3. Time Management Сору 49 responses 30 28 (57.1%) 20 10 (20.4%) 10 4 (8.2%) 2 (4.1%) 1 (2%) 1 (2%) 1 (2%) 1 (2%) 1 (2%) 0 (0%) 0 (0%) 0 2 3 5 9 0 1 4 6 7 8 10 ıП 4. Class Discipline Сору 49 responses 30 26 (53.1%) 20 10 7 (14.3%) 4 (8.2%) 4 (8.2%) 4 (8.2%) 2 (4.1%) 1 (2%) 1 (2%) 0 (0%) 0 (0%) 0 (0%) 0 2 0 1 3 4 5 6 7 8 9 10









Section A : Feedback on Faculty

II Sem B.Com - A Sec

Kannada - Dr. Praveeen Chandra























# Section A : Feedback on Faculty

II Sem B.Com - A Sec

# Finacial Accounting - II - Mr. Mohan D













Section A : Feedback on Faculty

II Sem B.Com - A Sec

Human Resource Management - Mr. Vinay Kumar K S











Section A : Feedback on Faculty

### II Sem B.Com - A Sec

### Mathematics for Business - Ms. Bhoomika S U



#### 49 responses





Сору

ıl I











# Section A : Feedback on Faculty

II Sem B.Com - A Sec

# Indian Financial System - Ms. Sumarani S













Suggestions/Remarks-

| 5/7/22, 4:30 PM |          |  |
|-----------------|----------|--|
| 10              | <u> </u> |  |

| If any Suggestions/Remarks-                                                                                                                 |   |
|-------------------