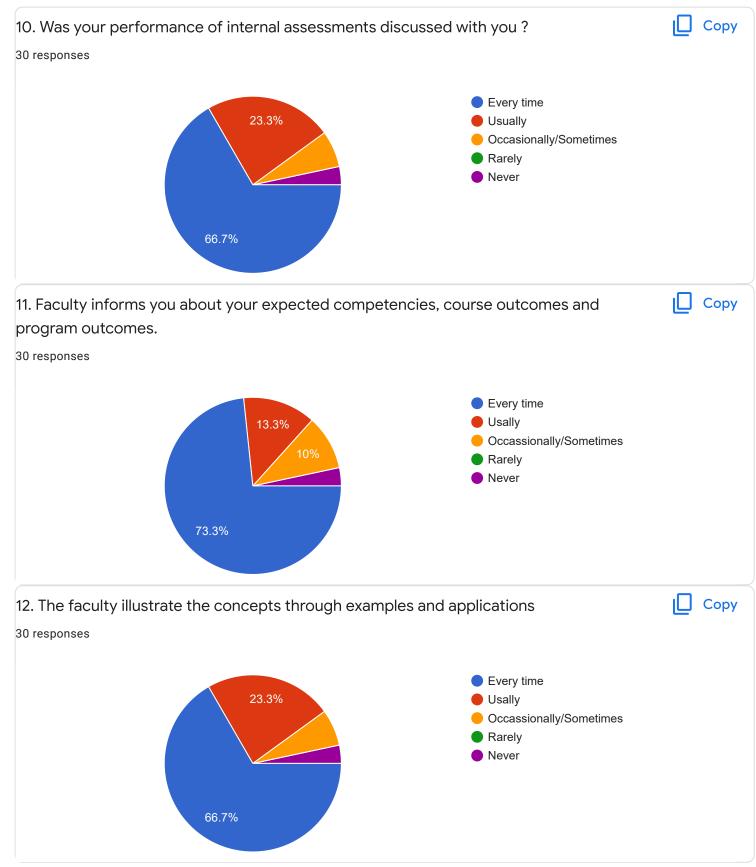

.1%) 2 (4.1%) 2 1 0 6361216510 7676265188 8105516476 9449679539 9742730671 8792178720 7022639489 7899034990 8277922881 8951264208 9591612184

# Section A : Feedback on Faculty

II Sem B.Com - A Sec





#### Сору 2. Hold on Subject 49 responses 30 24 (49%) 20 10 6 (12.2%) 4 (8.2%) 4 (8.2%) 4 (8.2%) 3 (6,1%) 2 (4.1%) 1 (2%) 1 (2%) 0 (0%) 0 (0%) 0 0 1 2 3 4 5 6 7 8 9 10 3. Time Management Сору 49 responses 30 28 (57.1%) 20 10 (20.4%) 10 4 (8.2%) 2 (4.1%) 1 (2%) 1 (2%) 1 (2%) 1 (2%) 1 (2%) 0 (0%) 0 (0%) 0 2 3 5 9 0 1 4 6 7 8 10 ıП 4. Class Discipline Сору 49 responses 30 26 (53.1%) 20 10 7 (14.3%) 4 (8.2%) 4 (8.2%) 4 (8.2%) 2 (4.1%) 1 (2%) 1 (2%) 0 (0%) 0 (0%) 0 (0%) 0 2 0 1 3 4 5 6 7 8 9 10









Section A : Feedback on Faculty

II Sem B.Com - A Sec

Kannada - Dr. Praveeen Chandra























# Section A : Feedback on Faculty

II Sem B.Com - A Sec

# Finacial Accounting - II - Mr. Mohan D













Section A : Feedback on Faculty

II Sem B.Com - A Sec

Human Resource Management - Mr. Vinay Kumar K S











Section A : Feedback on Faculty

### II Sem B.Com - A Sec

### Mathematics for Business - Ms. Bhoomika S U



#### 49 responses





Сору

ıl I











# Section A : Feedback on Faculty

II Sem B.Com - A Sec

# Indian Financial System - Ms. Sumarani S













Suggestions/Remarks-

| 5/7/22, 4:30 PM |          |  |
|-----------------|----------|--|
| 10              | <u> </u> |  |

| If any Suggestions/Remarks-                                                                                                                 |   |
|-----------------