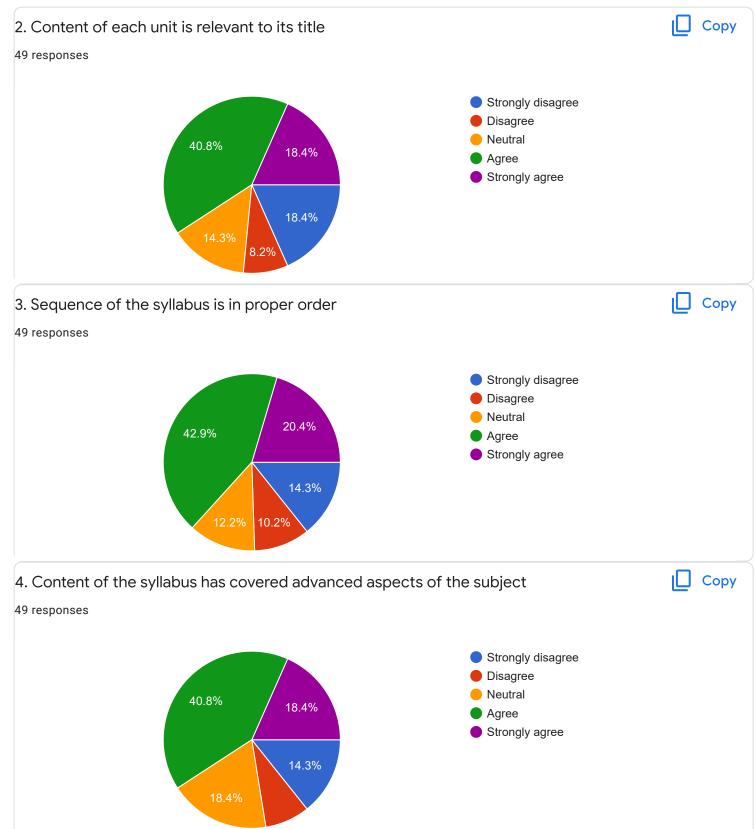

|  |
| Very excelent                                                                                           |  |
| No need                                                                                                 |  |
|                                                                                                         |  |
| Institutions doing scam to students because they charged temporary ID card penalty 50 and its not even  |  |
| worth and by this they have earned a lot of money and I'd card was made up of thin Papper which can be  |  |
| Section C: Feedback on Curriculum                                                                       |  |
|                                                                                                         |  |











| 8. Any suggestions                |  |
|-----------------------------------|--|
| responses                         |  |
| No                                |  |
| Very good                         |  |
| Keep up the good work efficiently |  |
| Nothing                           |  |
| Well                              |  |
| No need                           |  |
| Good Teaching                     |  |