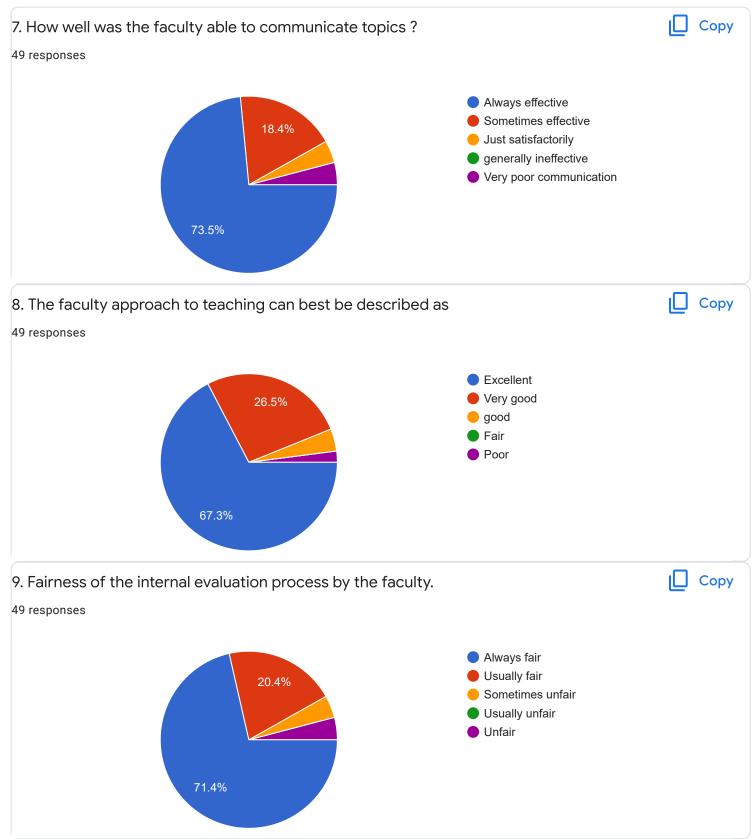

responses 30 24 (49%) 20 10 6 (12.2%) 4 (8.2%) 4 (8.2%) 4 (8.2%) 3 (6,1%) 2 (4.1%) 1 (2%) 1 (2%) 0 (0%) 0 (0%) 0 0 1 2 3 4 5 6 7 8 9 10 3. Time Management Сору 49 responses 30 28 (57.1%) 20 10 (20.4%) 10 4 (8.2%) 2 (4.1%) 1 (2%) 1 (2%) 1 (2%) 1 (2%) 1 (2%) 0 (0%) 0 (0%) 0 2 3 5 9 0 1 4 6 7 8 10 ıП 4. Class Discipline Сору 49 responses 30 26 (53.1%) 20 10 7 (14.3%) 4 (8.2%) 4 (8.2%) 4 (8.2%) 2 (4.1%) 1 (2%) 1 (2%) 0 (0%) 0 (0%) 0 (0%) 0 2 0 1 3 4 5 6 7 8 9 10









Section A : Feedback on Faculty

II Sem B.Com - A Sec

Kannada - Dr. Praveeen Chandra























# Section A : Feedback on Faculty

II Sem B.Com - A Sec

# Finacial Accounting - II - Mr. Mohan D













Section A : Feedback on Faculty

II Sem B.Com - A Sec

Human Resource Management - Mr. Vinay Kumar K S











Section A : Feedback on Faculty

### II Sem B.Com - A Sec

### Mathematics for Business - Ms. Bhoomika S U



#### 49 responses





Сору

ıl I











# Section A : Feedback on Faculty

II Sem B.Com - A Sec

# Indian Financial System - Ms. Sumarani S













Suggestions/Remarks-

| 5/7/22, 4:30 PM |          |  |
|-----------------|----------|--|
| 10              | <u> </u> |  |

| If any Suggestions/Remarks-                                                                                                                 |   |
|---------------------------------------------------------------------------------------------------------------------------------------------|---|
| 19 responses