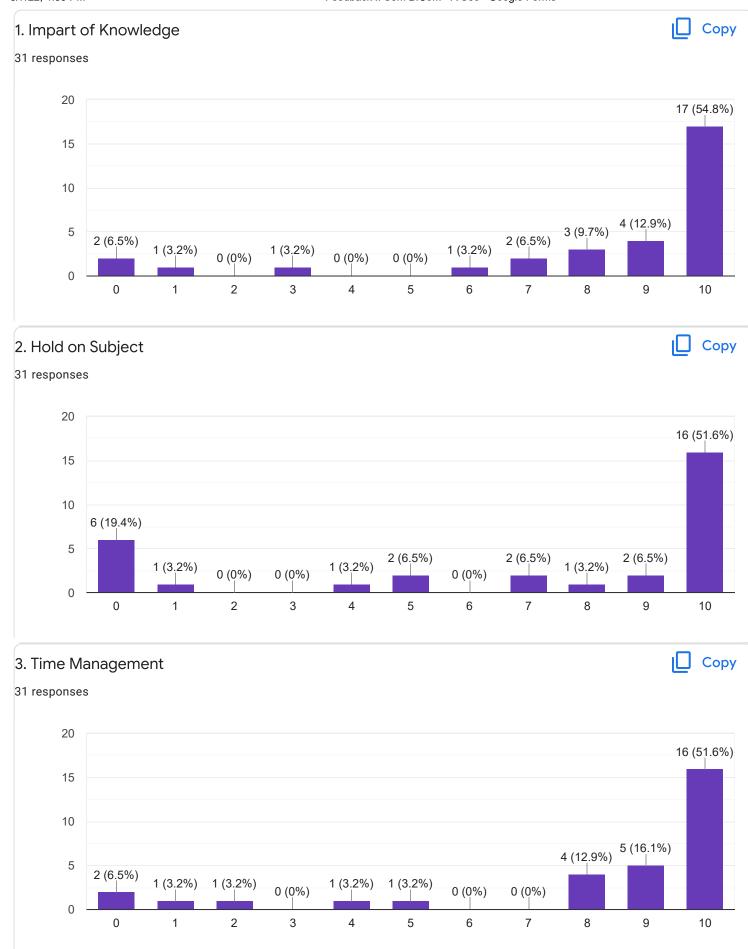

#### Сору 2. Hold on Subject 49 responses 30 24 (49%) 20 10 6 (12.2%) 4 (8.2%) 4 (8.2%) 4 (8.2%) 3 (6,1%) 2 (4.1%) 1 (2%) 1 (2%) 0 (0%) 0 (0%) 0 0 1 2 3 4 5 6 7 8 9 10 3. Time Management Сору 49 responses 30 28 (57.1%) 20 10 (20.4%) 10 4 (8.2%) 2 (4.1%) 1 (2%) 1 (2%) 1 (2%) 1 (2%) 1 (2%) 0 (0%) 0 (0%) 0 2 3 5 9 0 1 4 6 7 8 10 ıП 4. Class Discipline Сору 49 responses 30 26 (53.1%) 20 10 7 (14.3%) 4 (8.2%) 4 (8.2%) 4 (8.2%) 2 (4.1%) 1 (2%) 1 (2%) 0 (0%) 0 (0%) 0 (0%) 0 2 0 1 3 4 5 6 7 8 9 10