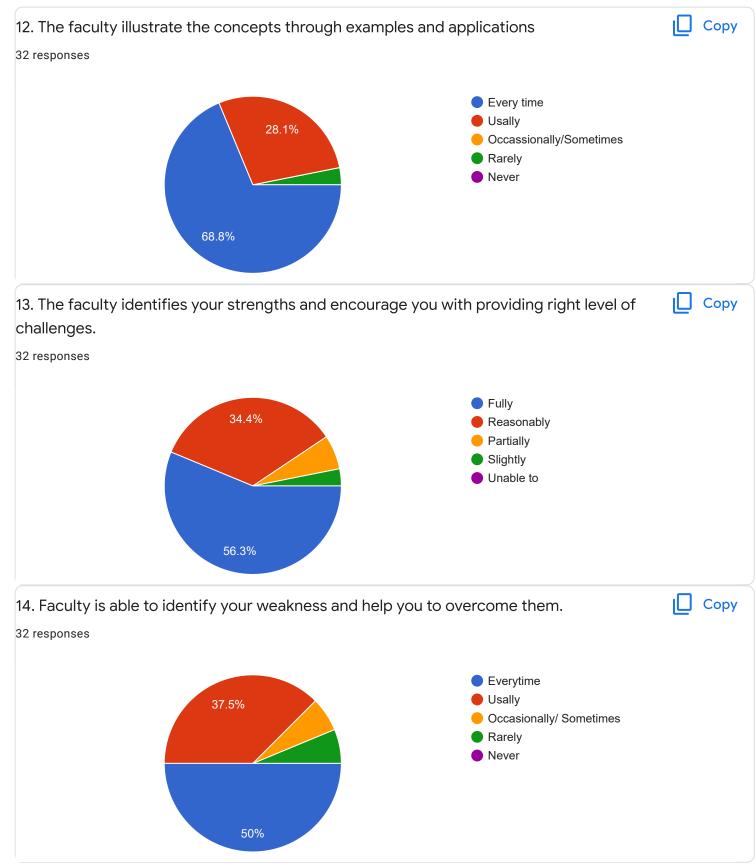

) 2 1 0 6361216510 7676265188 8105516476 9449679539 9742730671 8792178720 7022639489 7899034990 8277922881 8951264208 9591612184

# Section A : Feedback on Faculty

II Sem B.Com - A Sec





#### Сору 2. Hold on Subject 49 responses 30 24 (49%) 20 10 6 (12.2%) 4 (8.2%) 4 (8.2%) 4 (8.2%) 3 (6,1%) 2 (4.1%) 1 (2%) 1 (2%) 0 (0%) 0 (0%) 0 0 1 2 3 4 5 6 7 8 9 10 3. Time Management Сору 49 responses 30 28 (57.1%) 20 10 (20.4%) 10 4 (8.2%) 2 (4.1%) 1 (2%) 1 (2%) 1 (2%) 1 (2%) 1 (2%) 0 (0%) 0 (0%) 0 2 3 5 9 0 1 4 6 7 8 10 ıП 4. Class Discipline Сору 49 responses 30 26 (53.1%) 20 10 7 (14.3%) 4 (8.2%) 4 (8.2%) 4 (8.2%) 2 (4.1%) 1 (2%) 1 (2%) 0 (0%) 0 (0%) 0 (0%) 0 2 0 1 3 4 5 6 7 8 9 10









Section A : Feedback on Faculty

II Sem B.Com - A Sec

Kannada - Dr. Praveeen Chandra























# Section A : Feedback on Faculty

II Sem B.Com - A Sec

# Finacial Accounting - II - Mr. Mohan D













Section A : Feedback on Faculty

II Sem B.Com - A Sec

Human Resource Management - Mr. Vinay Kumar K S











Section A : Feedback on Faculty

### II Sem B.Com - A Sec

### Mathematics for Business - Ms. Bhoomika S U



#### 49 responses





Сору

ıl I











# Section A : Feedback on Faculty

II Sem B.Com - A Sec

# Indian Financial System - Ms. Sumarani S













Suggestions/Remarks-

| 5/7/22, 4:30 PM |          |  |
|-----------------|----------|--|
| 10              | <u> </u> |  |

| If any Suggestions/Remarks-                                                                                                                 |   |
|-----------------------------