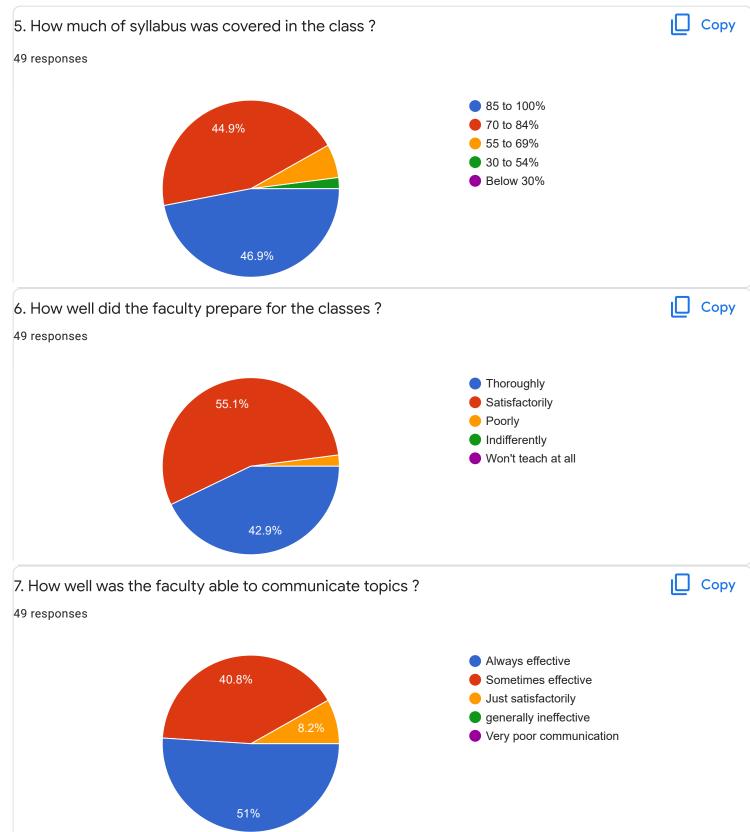

#### Сору 2. Hold on Subject 49 responses 30 24 (49%) 20 10 6 (12.2%) 4 (8.2%) 4 (8.2%) 4 (8.2%) 3 (6,1%) 2 (4.1%) 1 (2%) 1 (2%) 0 (0%) 0 (0%) 0 0 1 2 3 4 5 6 7 8 9 10 3. Time Management Сору 49 responses 30 28 (57.1%) 20 10 (20.4%) 10 4 (8.2%) 2 (4.1%) 1 (2%) 1 (2%) 1 (2%) 1 (2%) 1 (2%) 0 (0%) 0 (0%) 0 2 3 5 9 0 1 4 6 7 8 10 ıП 4. Class Discipline Сору 49 responses 30 26 (53.1%) 20 10 7 (14.3%) 4 (8.2%) 4 (8.2%) 4 (8.2%) 2 (4.1%) 1 (2%) 1 (2%) 0 (0%) 0 (0%) 0 (0%) 0 2 0 1 3 4 5 6 7 8 9 10