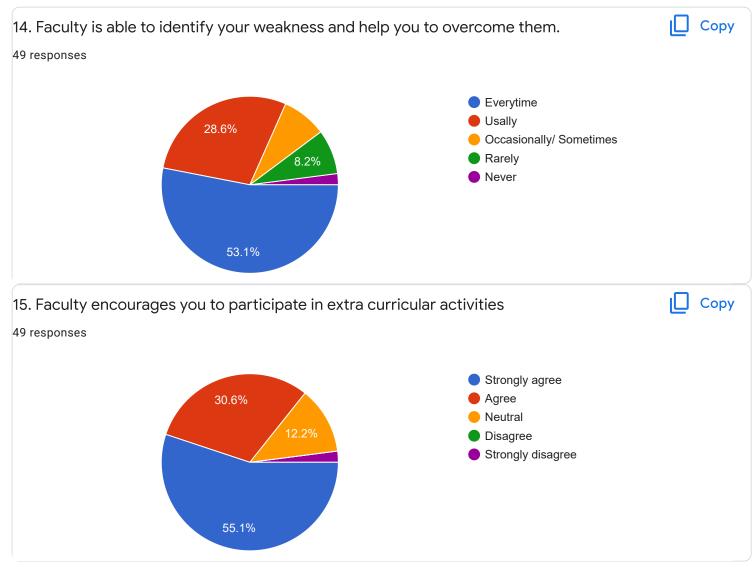

#### Сору 2. Hold on Subject 49 responses 30 24 (49%) 20 10 6 (12.2%) 4 (8.2%) 4 (8.2%) 4 (8.2%) 3 (6,1%) 2 (4.1%) 1 (2%) 1 (2%) 0 (0%) 0 (0%) 0 0 1 2 3 4 5 6 7 8 9 10 3. Time Management Сору 49 responses 30 28 (57.1%) 20 10 (20.4%) 10 4 (8.2%) 2 (4.1%) 1 (2%) 1 (2%) 1 (2%) 1 (2%) 1 (2%) 0 (0%) 0 (0%) 0 2 3 5 9 0 1 4 6 7 8 10 ıП 4. Class Discipline Сору 49 responses 30 26 (53.1%) 20 10 7 (14.3%) 4 (8.2%) 4 (8.2%) 4 (8.2%) 2 (4.1%) 1 (2%) 1 (2%) 0 (0%) 0 (0%) 0 (0%) 0 2 0 1 3 4 5 6 7 8 9 10