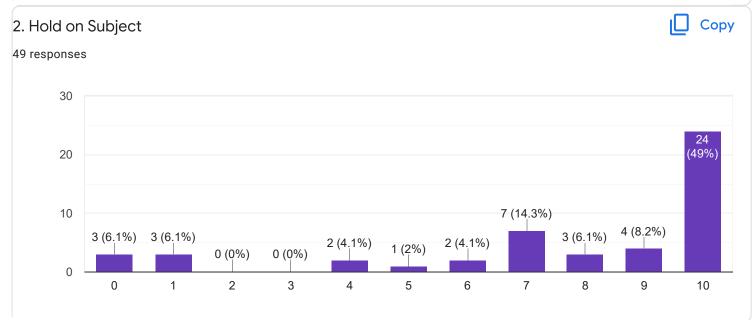

#### Сору 2. Hold on Subject 49 responses 30 24 (49%) 20 10 6 (12.2%) 4 (8.2%) 4 (8.2%) 4 (8.2%) 3 (6,1%) 2 (4.1%) 1 (2%) 1 (2%) 0 (0%) 0 (0%) 0 0 1 2 3 4 5 6 7 8 9 10 3. Time Management Сору 49 responses 30 28 (57.1%) 20 10 (20.4%) 10 4 (8.2%) 2 (4.1%) 1 (2%) 1 (2%) 1 (2%) 1 (2%) 1 (2%) 0 (0%) 0 (0%) 0 2 3 5 9 0 1 4 6 7 8 10 ıП 4. Class Discipline Сору 49 responses 30 26 (53.1%) 20 10 7 (14.3%) 4 (8.2%) 4 (8.2%) 4 (8.2%) 2 (4.1%) 1 (2%) 1 (2%) 0 (0%) 0 (0%) 0 (0%) 0 2 0 1 3 4 5 6 7 8 9 10