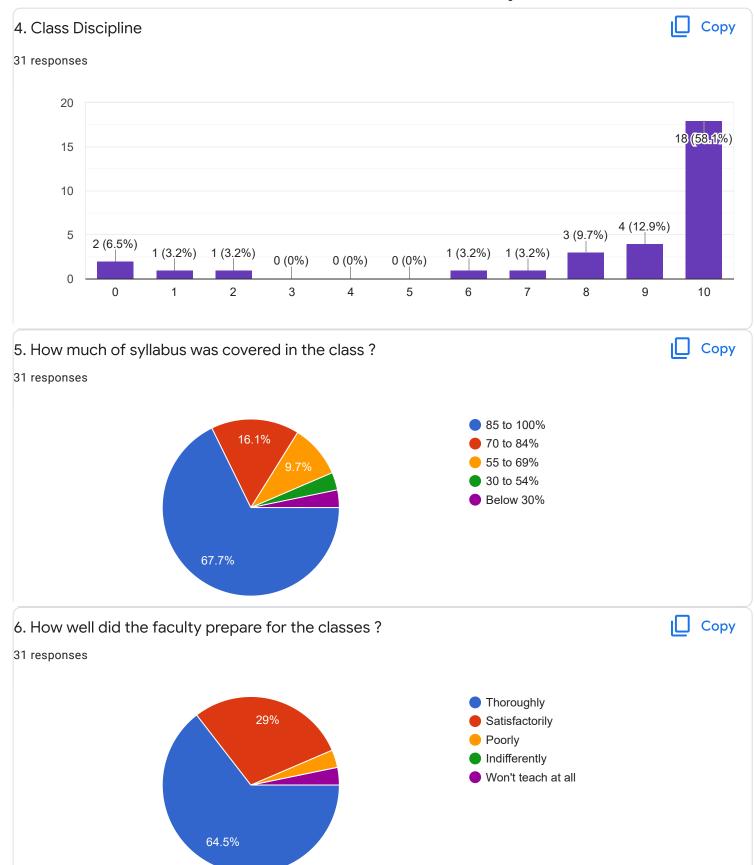

#### Сору 2. Hold on Subject 49 responses 30 24 (49%) 20 10 6 (12.2%) 4 (8.2%) 4 (8.2%) 4 (8.2%) 3 (6,1%) 2 (4.1%) 1 (2%) 1 (2%) 0 (0%) 0 (0%) 0 0 1 2 3 4 5 6 7 8 9 10 3. Time Management Сору 49 responses 30 28 (57.1%) 20 10 (20.4%) 10 4 (8.2%) 2 (4.1%) 1 (2%) 1 (2%) 1 (2%) 1 (2%) 1 (2%) 0 (0%) 0 (0%) 0 2 3 5 9 0 1 4 6 7 8 10 ıП 4. Class Discipline Сору 49 responses 30 26 (53.1%) 20 10 7 (14.3%) 4 (8.2%) 4 (8.2%) 4 (8.2%) 2 (4.1%) 1 (2%) 1 (2%) 0 (0%) 0 (0%) 0 (0%) 0 2 0 1 3 4 5 6 7 8 9 10