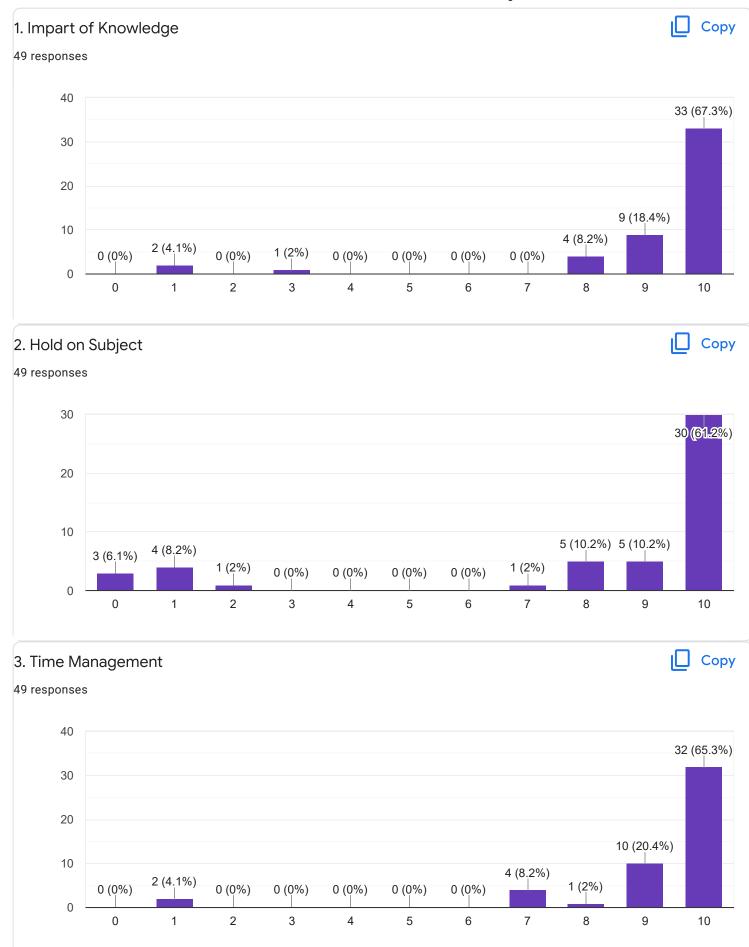

#### Сору 2. Hold on Subject 49 responses 30 24 (49%) 20 10 6 (12.2%) 4 (8.2%) 4 (8.2%) 4 (8.2%) 3 (6,1%) 2 (4.1%) 1 (2%) 1 (2%) 0 (0%) 0 (0%) 0 0 1 2 3 4 5 6 7 8 9 10 3. Time Management Сору 49 responses 30 28 (57.1%) 20 10 (20.4%) 10 4 (8.2%) 2 (4.1%) 1 (2%) 1 (2%) 1 (2%) 1 (2%) 1 (2%) 0 (0%) 0 (0%) 0 2 3 5 9 0 1 4 6 7 8 10 ıП 4. Class Discipline Сору 49 responses 30 26 (53.1%) 20 10 7 (14.3%) 4 (8.2%) 4 (8.2%) 4 (8.2%) 2 (4.1%) 1 (2%) 1 (2%) 0 (0%) 0 (0%) 0 (0%) 0 2 0 1 3 4 5 6 7 8 9 10