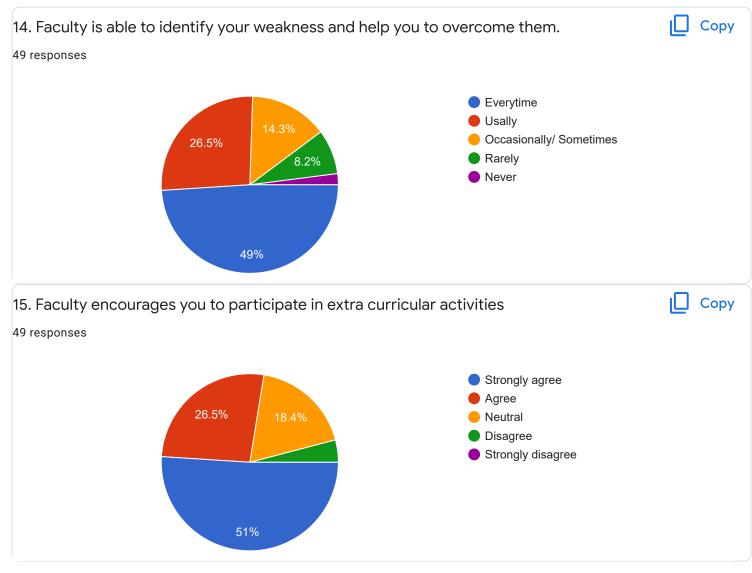

4208 9591612184

# Section A : Feedback on Faculty

II Sem B.Com - A Sec





#### Сору 2. Hold on Subject 49 responses 30 24 (49%) 20 10 6 (12.2%) 4 (8.2%) 4 (8.2%) 4 (8.2%) 3 (6,1%) 2 (4.1%) 1 (2%) 1 (2%) 0 (0%) 0 (0%) 0 0 1 2 3 4 5 6 7 8 9 10 3. Time Management Сору 49 responses 30 28 (57.1%) 20 10 (20.4%) 10 4 (8.2%) 2 (4.1%) 1 (2%) 1 (2%) 1 (2%) 1 (2%) 1 (2%) 0 (0%) 0 (0%) 0 2 3 5 9 0 1 4 6 7 8 10 ıП 4. Class Discipline Сору 49 responses 30 26 (53.1%) 20 10 7 (14.3%) 4 (8.2%) 4 (8.2%) 4 (8.2%) 2 (4.1%) 1 (2%) 1 (2%) 0 (0%) 0 (0%) 0 (0%) 0 2 0 1 3 4 5 6 7 8 9 10









Section A : Feedback on Faculty

II Sem B.Com - A Sec

Kannada - Dr. Praveeen Chandra























# Section A : Feedback on Faculty

II Sem B.Com - A Sec

# Finacial Accounting - II - Mr. Mohan D













Section A : Feedback on Faculty

II Sem B.Com - A Sec

Human Resource Management - Mr. Vinay Kumar K S











Section A : Feedback on Faculty

### II Sem B.Com - A Sec

### Mathematics for Business - Ms. Bhoomika S U



#### 49 responses





Сору

ıl I











# Section A : Feedback on Faculty

II Sem B.Com - A Sec

# Indian Financial System - Ms. Sumarani S













Suggestions/Remarks-

| 5/7/22, 4:30 PM |          |  |
|-----------------|----------|--|
| 10              | <u> </u> |  |

| If any Suggestions/Remarks-                                                                                                                 |   |
|---------------------------------------------------------------------------------------------------------------------------------------------|