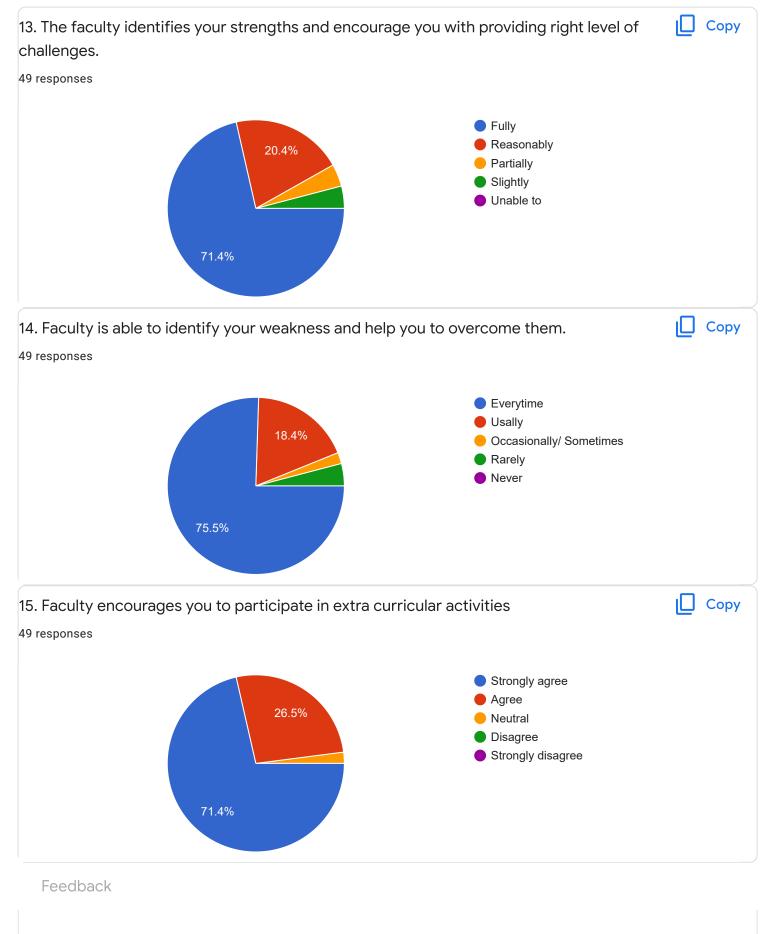

onses 30 24 (49%) 20 10 6 (12.2%) 4 (8.2%) 4 (8.2%) 4 (8.2%) 3 (6,1%) 2 (4.1%) 1 (2%) 1 (2%) 0 (0%) 0 (0%) 0 0 1 2 3 4 5 6 7 8 9 10 3. Time Management Сору 49 responses 30 28 (57.1%) 20 10 (20.4%) 10 4 (8.2%) 2 (4.1%) 1 (2%) 1 (2%) 1 (2%) 1 (2%) 1 (2%) 0 (0%) 0 (0%) 0 2 3 5 9 0 1 4 6 7 8 10 ıП 4. Class Discipline Сору 49 responses 30 26 (53.1%) 20 10 7 (14.3%) 4 (8.2%) 4 (8.2%) 4 (8.2%) 2 (4.1%) 1 (2%) 1 (2%) 0 (0%) 0 (0%) 0 (0%) 0 2 0 1 3 4 5 6 7 8 9 10









Section A : Feedback on Faculty

II Sem B.Com - A Sec

Kannada - Dr. Praveeen Chandra























# Section A : Feedback on Faculty

II Sem B.Com - A Sec

# Finacial Accounting - II - Mr. Mohan D













Section A : Feedback on Faculty

II Sem B.Com - A Sec

Human Resource Management - Mr. Vinay Kumar K S











Section A : Feedback on Faculty

### II Sem B.Com - A Sec

### Mathematics for Business - Ms. Bhoomika S U



#### 49 responses





Сору

ıl I











# Section A : Feedback on Faculty

II Sem B.Com - A Sec

# Indian Financial System - Ms. Sumarani S













Suggestions/Remarks-

| 5/7/22, 4:30 PM |          |  |
|-----------------|----------|--|
| 10              | <u> </u> |  |

| If any Suggestions/Remarks-                                                                                                                 |   |
|---------------------------------------------------------------------------------------------------------------------------------------------|---|
| 19 responses