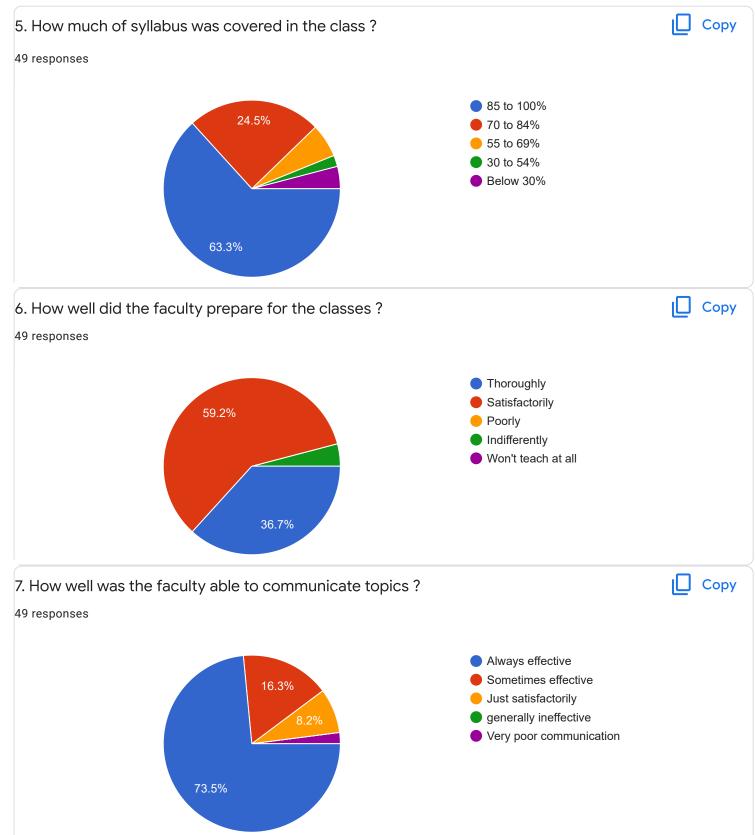

|           |      | • |

#### Enter your Mobile Number Copy 49 responses 3 3 (6.1%) 2 (4.1%) 2 (4.1%) 2 (4.1%) 2 1 0 6361216510 7676265188 8105516476 9449679539 9742730671 8792178720 7022639489 7899034990 8277922881 8951264208 9591612184

# Section A : Feedback on Faculty

II Sem B.Com - A Sec





#### Сору 2. Hold on Subject 49 responses 30 24 (49%) 20 10 6 (12.2%) 4 (8.2%) 4 (8.2%) 4 (8.2%) 3 (6,1%) 2 (4.1%) 1 (2%) 1 (2%) 0 (0%) 0 (0%) 0 0 1 2 3 4 5 6 7 8 9 10 3. Time Management Сору 49 responses 30 28 (57.1%) 20 10 (20.4%) 10 4 (8.2%) 2 (4.1%) 1 (2%) 1 (2%) 1 (2%) 1 (2%) 1 (2%) 0 (0%) 0 (0%) 0 2 3 5 9 0 1 4 6 7 8 10 ıП 4. Class Discipline Сору 49 responses 30 26 (53.1%) 20 10 7 (14.3%) 4 (8.2%) 4 (8.2%) 4 (8.2%) 2 (4.1%) 1 (2%) 1 (2%) 0 (0%) 0 (0%) 0 (0%) 0 2 0 1 3 4 5 6 7 8 9 10









Section A : Feedback on Faculty

II Sem B.Com - A Sec

Kannada - Dr. Praveeen Chandra























# Section A : Feedback on Faculty

II Sem B.Com - A Sec

# Finacial Accounting - II - Mr. Mohan D













Section A : Feedback on Faculty

II Sem B.Com - A Sec

Human Resource Management - Mr. Vinay Kumar K S











Section A : Feedback on Faculty

### II Sem B.Com - A Sec

### Mathematics for Business - Ms. Bhoomika S U



#### 49 responses





Сору

ıl I











# Section A : Feedback on Faculty

II Sem B.Com - A Sec

# Indian Financial System - Ms. Sumarani S













Suggestions/Remarks-

| 5/7/22, 4:30 PM |          |  |
|-----------------|----------|--|
| 10              | <u> </u> |  |

| If any Suggestions/Remarks-