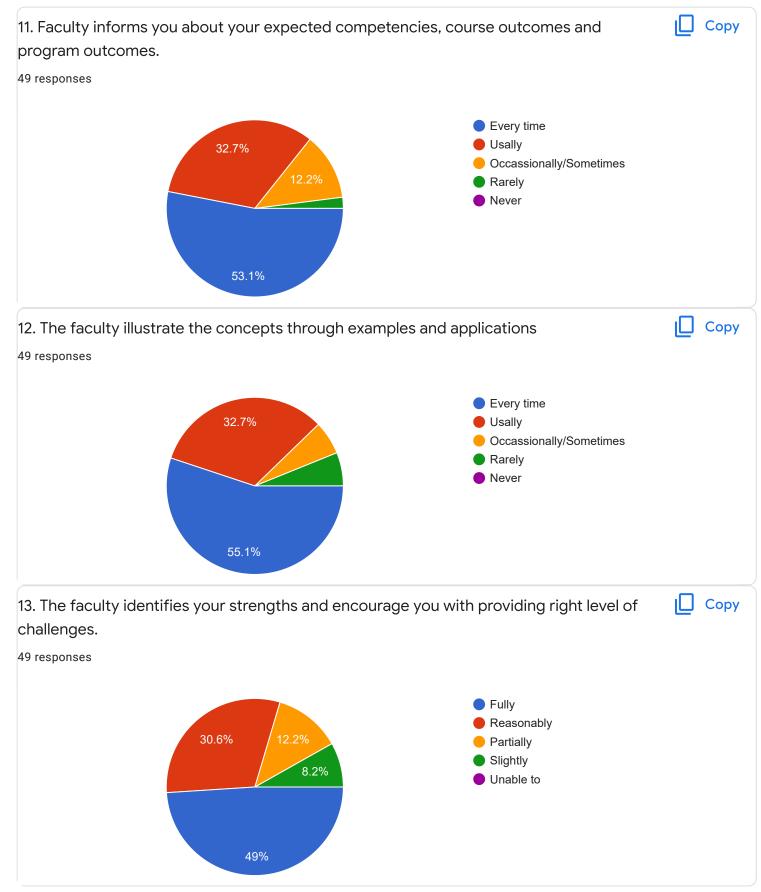

264208 9591612184

# Section A : Feedback on Faculty

II Sem B.Com - A Sec





#### Сору 2. Hold on Subject 49 responses 30 24 (49%) 20 10 6 (12.2%) 4 (8.2%) 4 (8.2%) 4 (8.2%) 3 (6,1%) 2 (4.1%) 1 (2%) 1 (2%) 0 (0%) 0 (0%) 0 0 1 2 3 4 5 6 7 8 9 10 3. Time Management Сору 49 responses 30 28 (57.1%) 20 10 (20.4%) 10 4 (8.2%) 2 (4.1%) 1 (2%) 1 (2%) 1 (2%) 1 (2%) 1 (2%) 0 (0%) 0 (0%) 0 2 3 5 9 0 1 4 6 7 8 10 ıП 4. Class Discipline Сору 49 responses 30 26 (53.1%) 20 10 7 (14.3%) 4 (8.2%) 4 (8.2%) 4 (8.2%) 2 (4.1%) 1 (2%) 1 (2%) 0 (0%) 0 (0%) 0 (0%) 0 2 0 1 3 4 5 6 7 8 9 10









Section A : Feedback on Faculty

II Sem B.Com - A Sec

Kannada - Dr. Praveeen Chandra























# Section A : Feedback on Faculty

II Sem B.Com - A Sec

# Finacial Accounting - II - Mr. Mohan D













Section A : Feedback on Faculty

II Sem B.Com - A Sec

Human Resource Management - Mr. Vinay Kumar K S











Section A : Feedback on Faculty

### II Sem B.Com - A Sec

### Mathematics for Business - Ms. Bhoomika S U



#### 49 responses





Сору

ıl I











# Section A : Feedback on Faculty

II Sem B.Com - A Sec

# Indian Financial System - Ms. Sumarani S













Suggestions/Remarks-

| 5/7/22, 4:30 PM |          |  |
|-----------------|----------|--|
| 10              | <u> </u> |  |

| If any Suggestions/Remarks-                                                                                                                 |   |
|--------------------------------------------------------------------------------------------------------------------------------------------