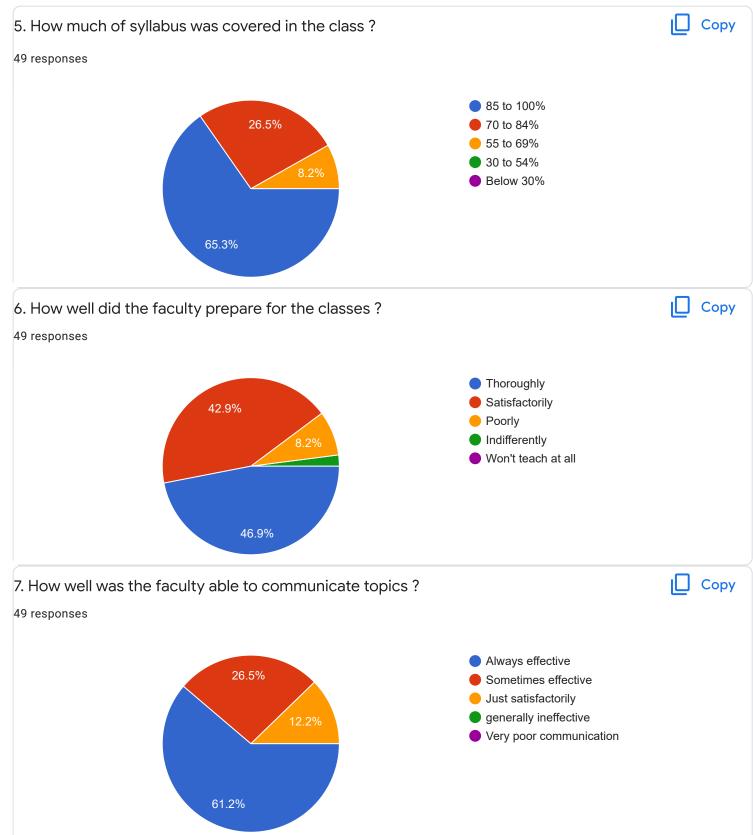

1. The institute takes active interest in promoting internship, student exchange, field visit

opportunities for students.

49 responses

О Сору

| 10. Give three observation/suggestions to improve the overall teaching-learning experience in the       |  |
|---------------------------------------------------------------------------------------------------------|--|
| institution.                                                                                            |  |
| 15 responses                                                                                            |  |
|                                                                                                         |  |
| Nothing                                                                                                 |  |
|                                                                                                         |  |
| No                                                                                                      |  |
| Keep up the good work                                                                                   |  |
|                                                                                                         |  |
| All I request is to give some practical examples and information about the financial and commerce world |  |
| Good.                                                                                                   |  |
|                                                                                                         |  |
| Very good                                                                                               |  |
|                                                                                                         |  |
| Very excelent                                                                                           |  |
| No need                                                                                                 |  |
|                                                                                                         |  |
| Institutions doing scam to students because they charged temporary ID card penalty 50 and its not even  |  |
| worth and by this they have earned a lot of money and I'd card was made up of thin Papper which can be  |  |
| Section C: Feedback on Curriculum                                                                       |  |
|                                                                                                         |  |