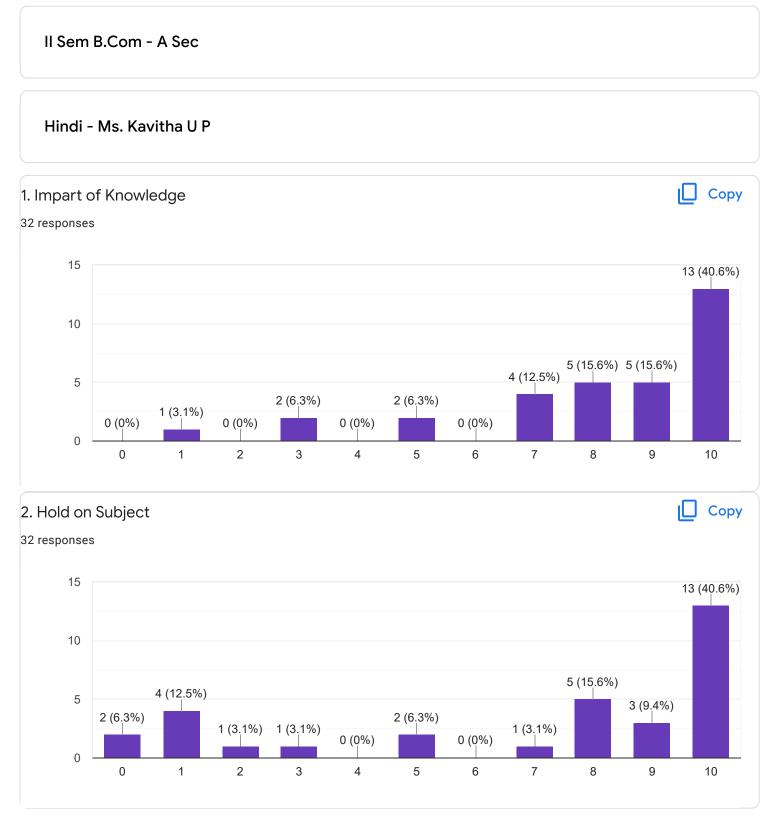

2 (4.1%) 2 1 0 6361216510 7676265188 8105516476 9449679539 9742730671 8792178720 7022639489 7899034990 8277922881 8951264208 9591612184

# Section A : Feedback on Faculty

II Sem B.Com - A Sec





#### Сору 2. Hold on Subject 49 responses 30 24 (49%) 20 10 6 (12.2%) 4 (8.2%) 4 (8.2%) 4 (8.2%) 3 (6,1%) 2 (4.1%) 1 (2%) 1 (2%) 0 (0%) 0 (0%) 0 0 1 2 3 4 5 6 7 8 9 10 3. Time Management Сору 49 responses 30 28 (57.1%) 20 10 (20.4%) 10 4 (8.2%) 2 (4.1%) 1 (2%) 1 (2%) 1 (2%) 1 (2%) 1 (2%) 0 (0%) 0 (0%) 0 2 3 5 9 0 1 4 6 7 8 10 ıП 4. Class Discipline Сору 49 responses 30 26 (53.1%) 20 10 7 (14.3%) 4 (8.2%) 4 (8.2%) 4 (8.2%) 2 (4.1%) 1 (2%) 1 (2%) 0 (0%) 0 (0%) 0 (0%) 0 2 0 1 3 4 5 6 7 8 9 10









Section A : Feedback on Faculty

II Sem B.Com - A Sec

Kannada - Dr. Praveeen Chandra























# Section A : Feedback on Faculty

II Sem B.Com - A Sec

# Finacial Accounting - II - Mr. Mohan D













Section A : Feedback on Faculty

II Sem B.Com - A Sec

Human Resource Management - Mr. Vinay Kumar K S











Section A : Feedback on Faculty

### II Sem B.Com - A Sec

### Mathematics for Business - Ms. Bhoomika S U



#### 49 responses





Сору

ıl I











# Section A : Feedback on Faculty

II Sem B.Com - A Sec

# Indian Financial System - Ms. Sumarani S













Suggestions/Remarks-

| 5/7/22, 4:30 PM |          |  |
|-----------------|----------|--|
| 10              | <u> </u> |  |

| If any Suggestions/Remarks-                                                                                                                 |   |
|---------------------