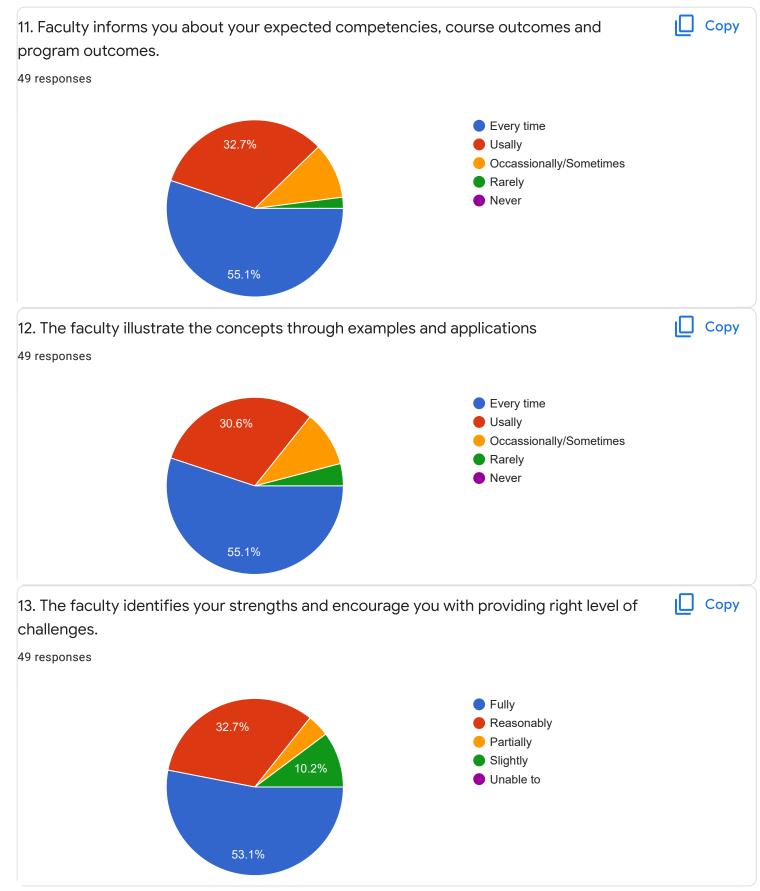

0 2 3 5 9 0 1 4 6 7 8 10 ıП 4. Class Discipline Сору 49 responses 30 26 (53.1%) 20 10 7 (14.3%) 4 (8.2%) 4 (8.2%) 4 (8.2%) 2 (4.1%) 1 (2%) 1 (2%) 0 (0%) 0 (0%) 0 (0%) 0 2 0 1 3 4 5 6 7 8 9 10









Section A : Feedback on Faculty

II Sem B.Com - A Sec

Kannada - Dr. Praveeen Chandra























# Section A : Feedback on Faculty

II Sem B.Com - A Sec

# Finacial Accounting - II - Mr. Mohan D













Section A : Feedback on Faculty

II Sem B.Com - A Sec

Human Resource Management - Mr. Vinay Kumar K S











Section A : Feedback on Faculty

### II Sem B.Com - A Sec

### Mathematics for Business - Ms. Bhoomika S U



#### 49 responses





Сору

ıl I











# Section A : Feedback on Faculty

II Sem B.Com - A Sec

# Indian Financial System - Ms. Sumarani S













Suggestions/Remarks-

| 5/7/22, 4:30 PM |          |  |
|-----------------|----------|--|
| 10              | <u> </u> |  |

| If any Suggestions/Remarks-                                                                                                                 |   |
|---------------------------------------------------------------------------------------------------------------------------------------------|---|
| 19 responses                                                                                                                                |   |
|                                                                                                                                             |   |
| No