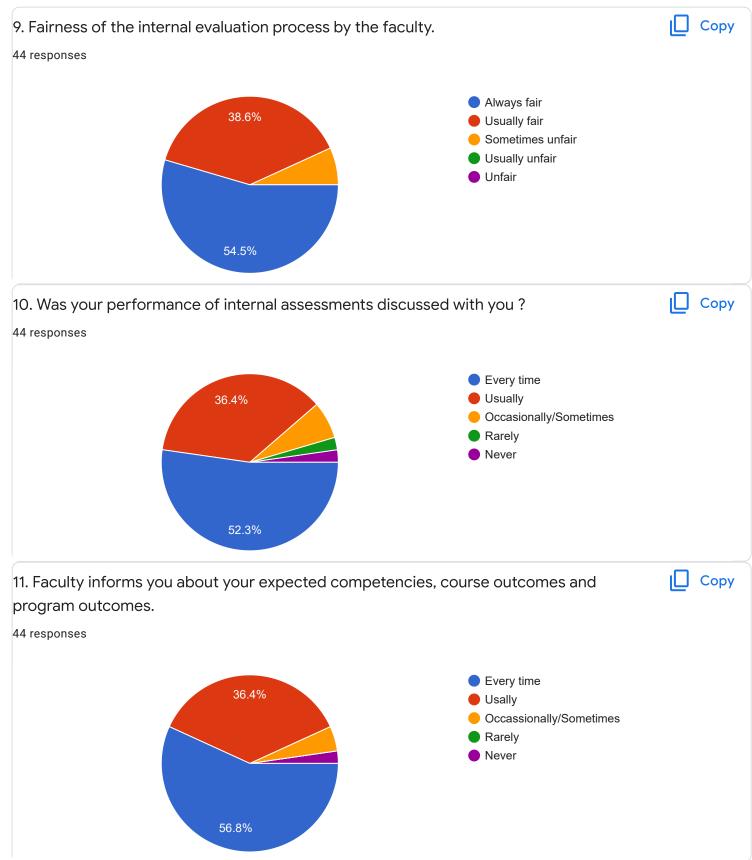

m - B Sec





0

0

1

#### Сору 2. Hold on Subject 44 responses 20 18 ((40.9%) 15 10 11 (25%) 4 (9.1%) 4 (9.1%) 3 (6.8%) 5 2 (4.5%) 1 (2.3%) 1 (2.3%) 0 (0%) 0 (0%) 0 (0%) 0 3 0 1 2 4 5 6 7 8 9 10 3. Time Management ιŪ Сору 44 responses 30 23 (52.3%) 20 10 7 (15.9%) 4 (9.1%) 4 (9.1%) 4 (9.1%) 1 (2.3%) 1 (2.3%) 0 (0%) 0 (0%) 0 (0%) 0 (0%) 0 2 3 7 8 9 0 1 4 5 6 10 4. Class Discipline Сору 44 responses 30 21 (47.7%) 20 10 (22.7%) 10 5 (11.4%) 4 (9.1%) 2 (4.5%) 1 (2.3%) 1 (2.3%) 0 (0%) 0 (0%) 0 (0%) 0 (0%)

3

4

5

6

7

8

9

2

10









Feedback

Section A : Feedback on Faculty

II Sem B.Com - B Sec

Kannada - Dr. Praveeen Chandra











# Section A : Feedback on Faculty



## Finacial Accounting - II - Mr. Mohan D

### 1. Impart of Knowledge

#### 44 responses





Сору

ıl I











Feedback

Section A : Feedback on Faculty

II Sem B.Com - B Sec

# Human Resource Management - Mr. Vinay Kumar K S













Section A : Feedback on Faculty

II Sem B.Com - B Sec

Mathematics for Business - Ms. Bhoomika S U











# Section A : Feedback on Faculty

II Sem B.Com - B Sec

### Indian Financial System - Ms. Sumarani S

### 1. Impart of Knowledge

#### 44 responses





ıl I

Сору









| 15. Faculty encourages you to participate in extra cu | urricular activities                                                                                            | 🔲 Сору |
|-------------------------------------------------------|-----------------------------------------------------------------------------------------------------------------|--------|
| 44 responses