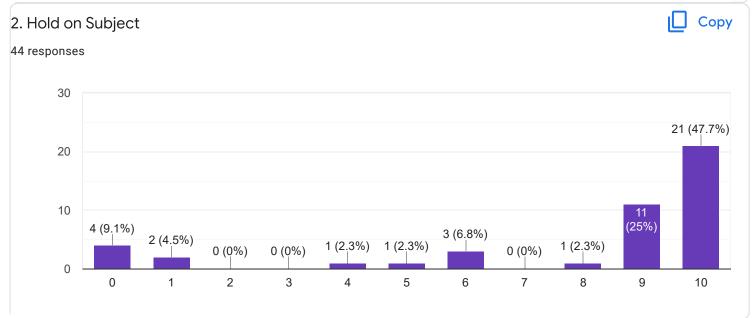

#### Сору 2. Hold on Subject 44 responses 20 18 ((40.9%) 15 10 11 (25%) 4 (9.1%) 4 (9.1%) 3 (6.8%) 5 2 (4.5%) 1 (2.3%) 1 (2.3%) 0 (0%) 0 (0%) 0 (0%) 0 3 0 1 2 4 5 6 7 8 9 10 3. Time Management ιŪ Сору 44 responses 30 23 (52.3%) 20 10 7 (15.9%) 4 (9.1%) 4 (9.1%) 4 (9.1%) 1 (2.3%) 1 (2.3%) 0 (0%) 0 (0%) 0 (0%) 0 (0%) 0 2 3 7 8 9 0 1 4 5 6 10 4. Class Discipline Сору 44 responses 30 21 (47.7%) 20 10 (22.7%) 10 5 (11.4%) 4 (9.1%) 2 (4.5%) 1 (2.3%) 1 (2.3%) 0 (0%) 0 (0%) 0 (0%) 0 (0%)