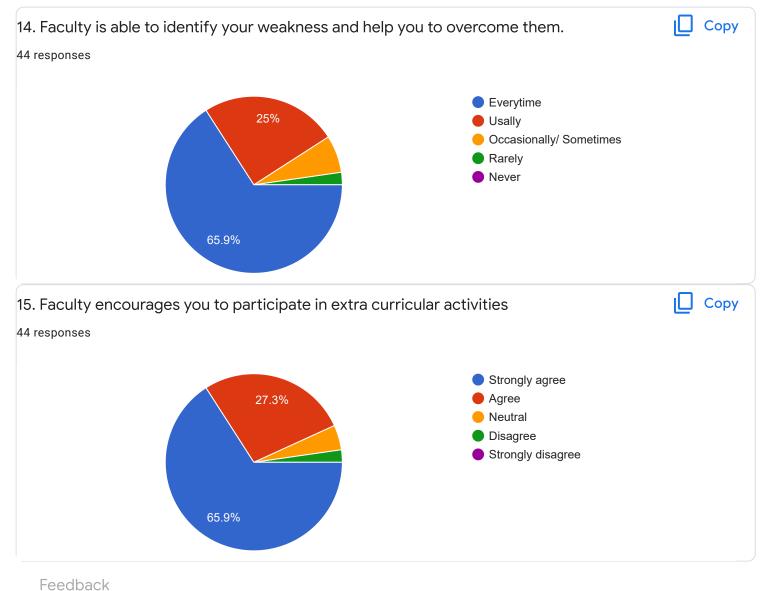

### 1. Impart of Knowledge

#### 44 responses

ıl I

Сору

| 15. Faculty encourages you to participate in extra cu | urricular activities                                                                                            | 🔲 Сору |
|-------------------------------------------------------|-----------------------------------------------------------------------------------------------------------------|--------|
| 44 responses                                          |                                                                                                                 |        |
| 36.4%                                                 | <ul> <li>Strongly agree</li> <li>Agree</li> <li>Neutral</li> <li>Disagree</li> <li>Strongly disagree</li> </ul> |        |