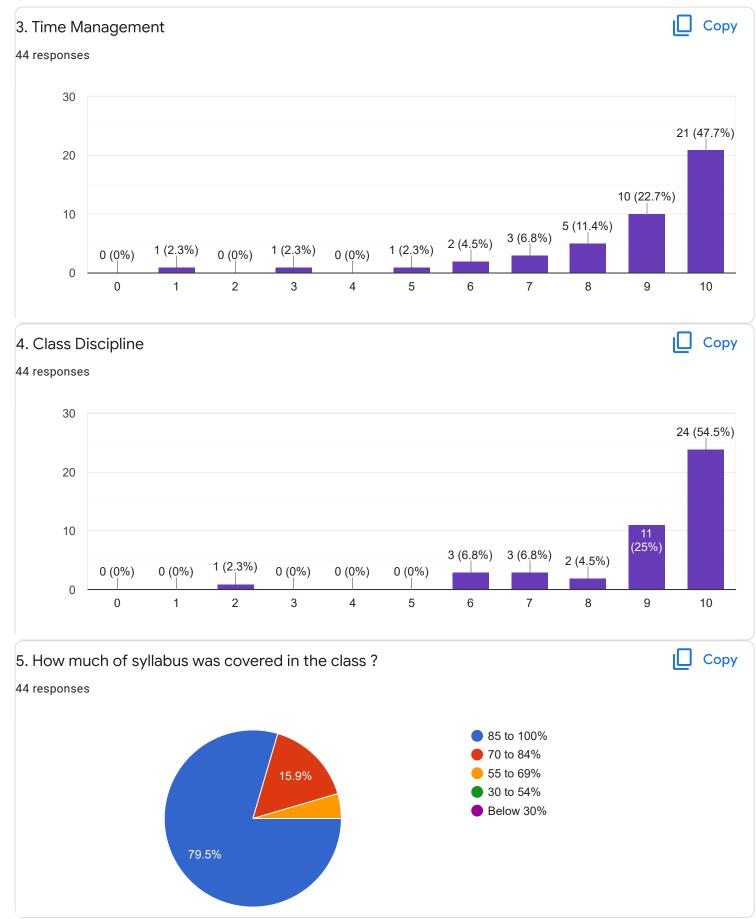

#### Сору 2. Hold on Subject 44 responses 20 18 ((40.9%) 15 10 11 (25%) 4 (9.1%) 4 (9.1%) 3 (6.8%) 5 2 (4.5%) 1 (2.3%) 1 (2.3%) 0 (0%) 0 (0%) 0 (0%) 0 3 0 1 2 4 5 6 7 8 9 10 3. Time Management ιŪ Сору 44 responses 30 23 (52.3%) 20 10 7 (15.9%) 4 (9.1%) 4 (9.1%) 4 (9.1%) 1 (2.3%) 1 (2.3%) 0 (0%) 0 (0%) 0 (0%) 0 (0%) 0 2 3 7 8 9 0 1 4 5 6 10 4. Class Discipline Сору 44 responses 30 21 (47.7%) 20 10 (22.7%) 10 5 (11.4%) 4 (9.1%) 2 (4.5%) 1 (2.3%) 1 (2.3%) 0 (0%) 0 (0%) 0 (0%) 0 (0%)