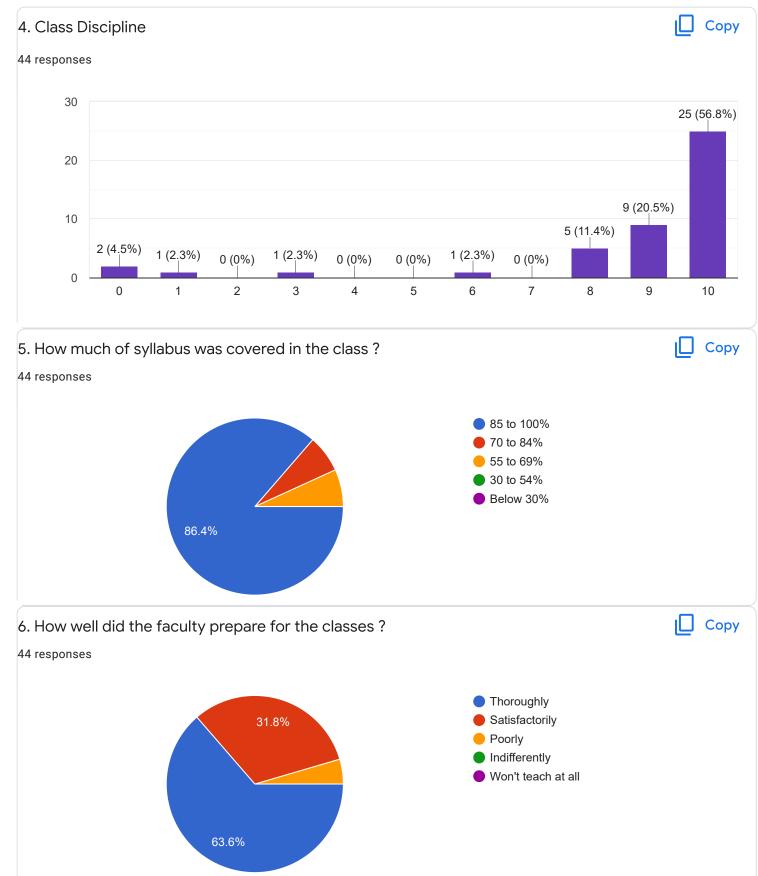

#### Сору 2. Hold on Subject 44 responses 20 18 ((40.9%) 15 10 11 (25%) 4 (9.1%) 4 (9.1%) 3 (6.8%) 5 2 (4.5%) 1 (2.3%) 1 (2.3%) 0 (0%) 0 (0%) 0 (0%) 0 3 0 1 2 4 5 6 7 8 9 10 3. Time Management ιŪ Сору 44 responses 30 23 (52.3%) 20 10 7 (15.9%) 4 (9.1%) 4 (9.1%) 4 (9.1%) 1 (2.3%) 1 (2.3%) 0 (0%) 0 (0%) 0 (0%) 0 (0%) 0 2 3 7 8 9 0 1 4 5 6 10 4. Class Discipline Сору 44 responses 30 21 (47.7%) 20 10 (22.7%) 10 5 (11.4%) 4 (9.1%) 2 (4.5%) 1 (2.3%) 1 (2.3%) 0 (0%) 0 (0%) 0 (0%) 0 (0%)