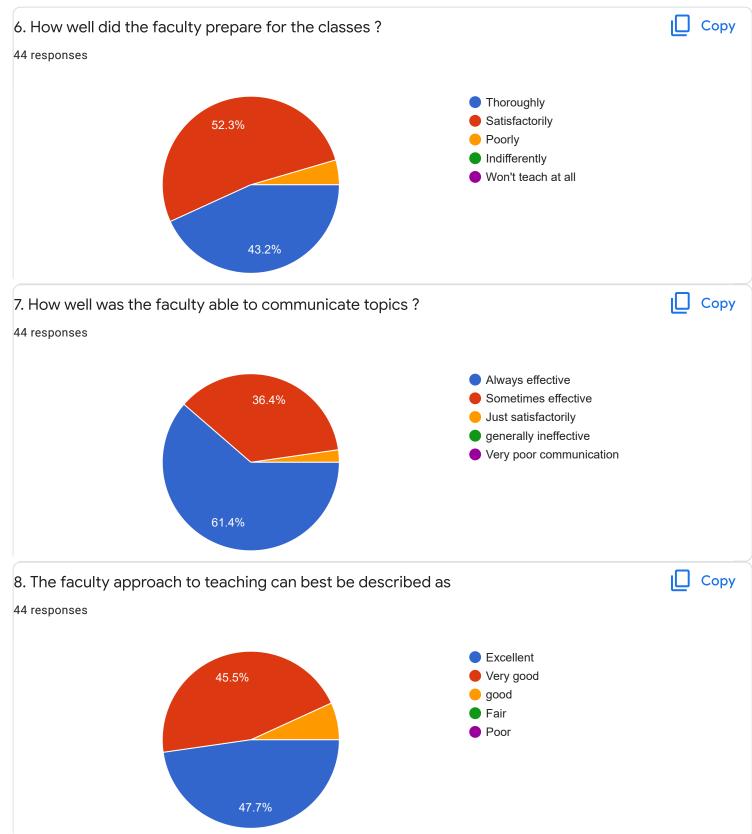

Com - B Sec





0

0

1

#### Сору 2. Hold on Subject 44 responses 20 18 ((40.9%) 15 10 11 (25%) 4 (9.1%) 4 (9.1%) 3 (6.8%) 5 2 (4.5%) 1 (2.3%) 1 (2.3%) 0 (0%) 0 (0%) 0 (0%) 0 3 0 1 2 4 5 6 7 8 9 10 3. Time Management ιŪ Сору 44 responses 30 23 (52.3%) 20 10 7 (15.9%) 4 (9.1%) 4 (9.1%) 4 (9.1%) 1 (2.3%) 1 (2.3%) 0 (0%) 0 (0%) 0 (0%) 0 (0%) 0 2 3 7 8 9 0 1 4 5 6 10 4. Class Discipline Сору 44 responses 30 21 (47.7%) 20 10 (22.7%) 10 5 (11.4%) 4 (9.1%) 2 (4.5%) 1 (2.3%) 1 (2.3%) 0 (0%) 0 (0%) 0 (0%) 0 (0%)

3

4

5

6

7

8

9

2

10









Feedback

Section A : Feedback on Faculty

II Sem B.Com - B Sec

Kannada - Dr. Praveeen Chandra











# Section A : Feedback on Faculty



## Finacial Accounting - II - Mr. Mohan D

### 1. Impart of Knowledge

#### 44 responses





Сору

ıl I











Feedback

Section A : Feedback on Faculty

II Sem B.Com - B Sec

# Human Resource Management - Mr. Vinay Kumar K S













Section A : Feedback on Faculty

II Sem B.Com - B Sec

Mathematics for Business - Ms. Bhoomika S U











# Section A : Feedback on Faculty

II Sem B.Com - B Sec

### Indian Financial System - Ms. Sumarani S

### 1. Impart of Knowledge

#### 44 responses





ıl I

Сору









| 15. Faculty encourages you to participate in extra cu | urricular activities                                                                                            | 🔲 Сору |
|-------------------------------------------------------|-----------------------------------------------------------------------------------------------------------------|--------|
| 44 responses