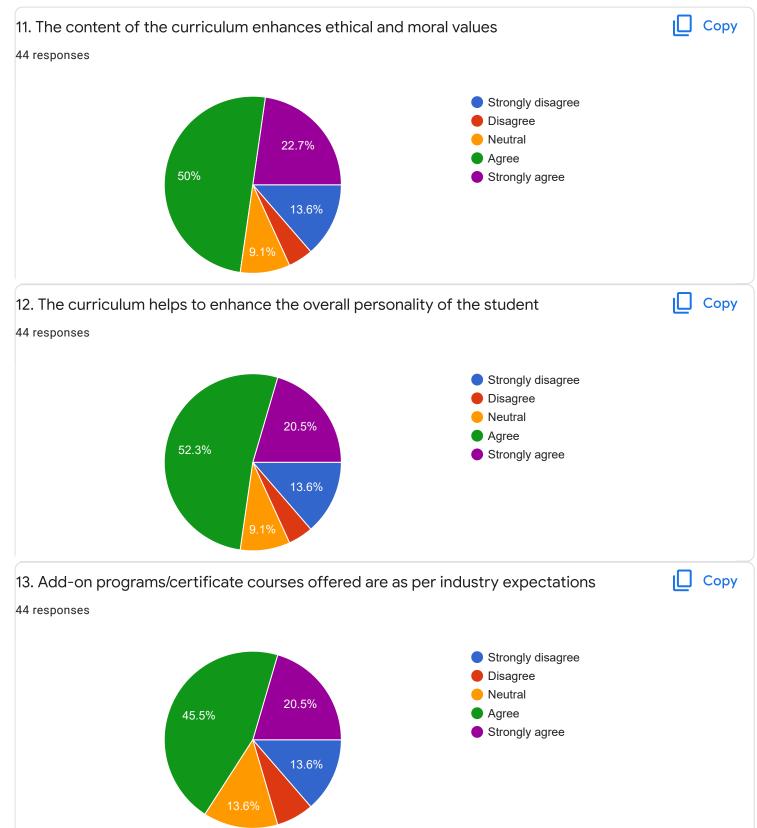

llabus is up-to-date                             | Сору                                                    |
| 44 responses                                                         |                                                         |
|                                                                      |                                                         |
|                                                                      | <ul> <li>Strongly disagree</li> <li>Disagree</li> </ul> |
| 38.6%                                                                | <ul> <li>Disaglee</li> <li>Neutral</li> </ul>           |
| 18.2%                                                                | Agree                                                   |

Strongly agree

9.1%

18.2%









| 13. Any suggestions                                                                      |
|------------------------------------------------------------------------------------------|
| 21 responses                                                                             |
|                                                                                          |
| No                                                                                       |
| Nothing                                                                                  |
|                                                                                          |
| None                                                                                     |
| Νο