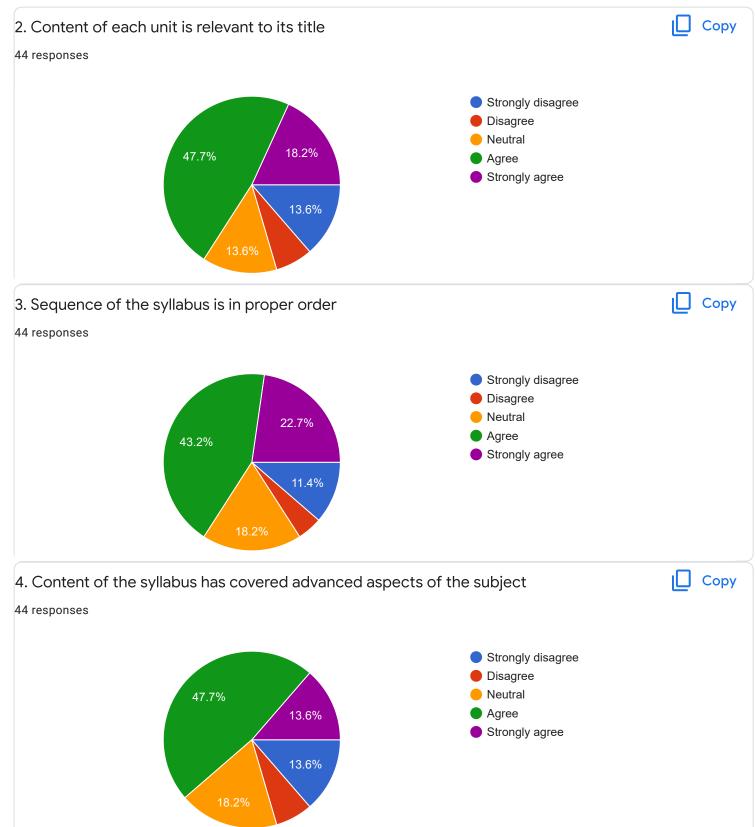

Section B : Feedback about Institution

| 10. Give three observation/suggestions to improve the overa          | all teaching-learning experience in the                 |
|----------------------------------------------------------------------|---------------------------------------------------------|
| institution.                                                         |                                                         |
| 17 responses                                                         |                                                         |
|                                                                      |                                                         |
| Nothing                                                              | Í                                                       |
|                                                                      |                                                         |
| No                                                                   |                                                         |
| Nothing                                                              |                                                         |
|                                                                      |                                                         |
| Good                                                                 |                                                         |
| Improve bus facility                                                 |                                                         |
|                                                                      |                                                         |
| None                                                                 |                                                         |
|                                                                      |                                                         |
| Faculties should be experienced<br>Faculties must be good in English |                                                         |
|                                                                      |                                                         |
| Effective learning                                                   |                                                         |
| Might be more effective in the teaching with use of projects and ho  | Id the interest of the students with don't              |
| Section C: Feedback on Curriculum                                    |                                                         |
|                                                                      |                                                         |
| 1. Content of the syllabus is up-to-date                             | Сору                                                    |
| 44 responses                                                         |                                                         |
|                                                                      |                                                         |
|                                                                      | <ul> <li>Strongly disagree</li> <li>Disagree</li> </ul> |
| 38.6%                                                                | <ul> <li>Disaglee</li> <li>Neutral</li> </ul>           |
| 18.2%                                                                | Agree                                                   |