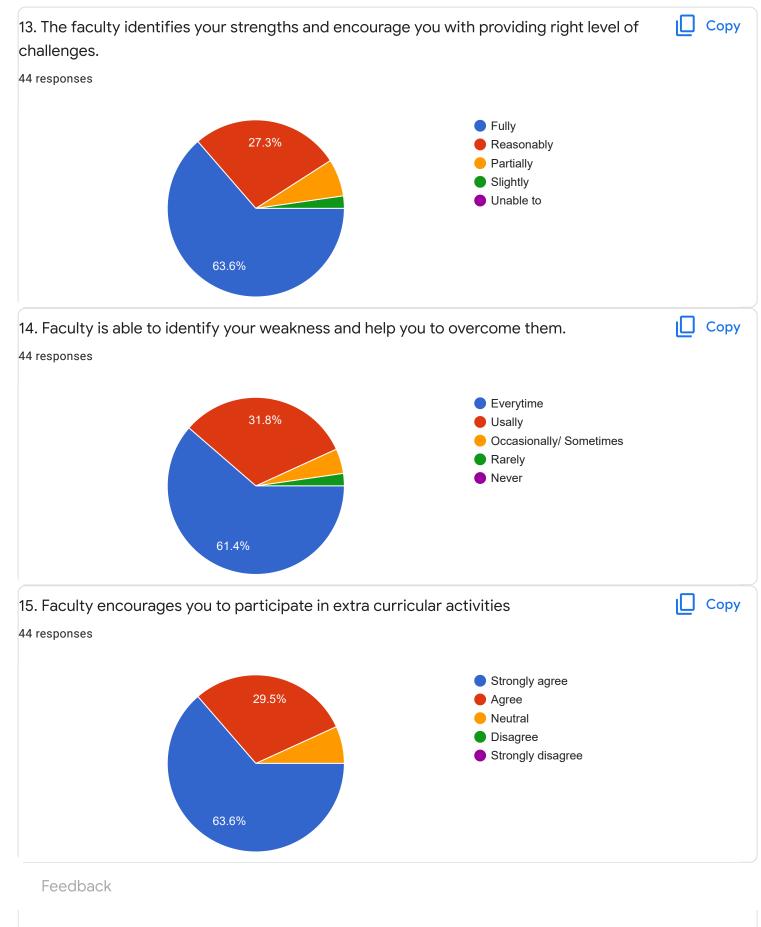

### 1. Impart of Knowledge

#### 44 responses

ıl I

Сору

| 15. Faculty encourages you to participate in extra cu | urricular activities                                                                                            | 🔲 Сору |
|-------------------------------------------------------|-----------------------------------------------------------------------------------------------------------------|--------|
| 44 responses                                          |                                                                                                                 |        |
| 36.4%                                                 | <ul> <li>Strongly agree</li> <li>Agree</li> <li>Neutral</li> <li>Disagree</li> <li>Strongly disagree</li> </ul> |        |