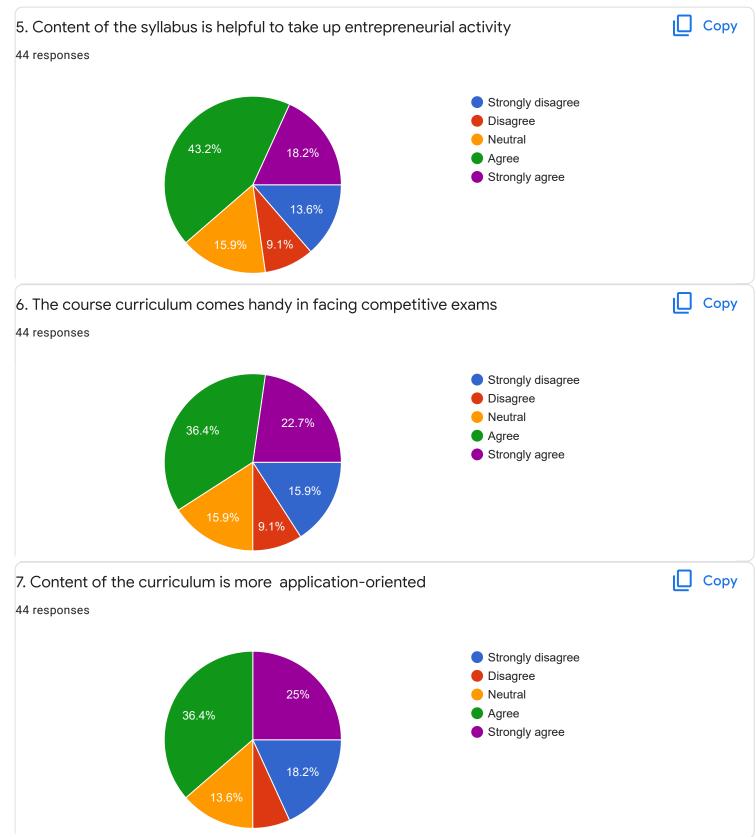

Section B : Feedback about Institution

| 10. Give three observation/suggestions to improve the overa          | all teaching-learning experience in the                 |
|----------------------------------------------------------------------|---------------------------------------------------------|
| institution.                                                         |                                                         |
| 17 responses                                                         |                                                         |
|                                                                      |                                                         |
| Nothing                                                              | Í                                                       |
|                                                                      |                                                         |
| No                                                                   |                                                         |
| Nothing                                                              |                                                         |
|                                                                      |                                                         |
| Good                                                                 |                                                         |
| Improve bus facility                                                 |                                                         |
|                                                                      |                                                         |
| None                                                                 |                                                         |
|                                                                      |                                                         |
| Faculties should be experienced<br>Faculties must be good in English |                                                         |
|                                                                      |                                                         |
| Effective learning                                                   |                                                         |
| Might be more effective in the teaching with use of projects and ho  | Id the interest of the students with don't              |
| Section C: Feedback on Curriculum                                    |                                                         |
|                                                                      |                                                         |
| 1. Content of the syllabus is up-to-date                             | Сору                                                    |
| 44 responses                                                         |                                                         |
|                                                                      |                                                         |
|                                                                      | <ul> <li>Strongly disagree</li> <li>Disagree</li> </ul> |
| 38.6%                                                                | <ul> <li>Disaglee</li> <li>Neutral</li> </ul>           |
| 18.2%                                                                | Agree                                                   |