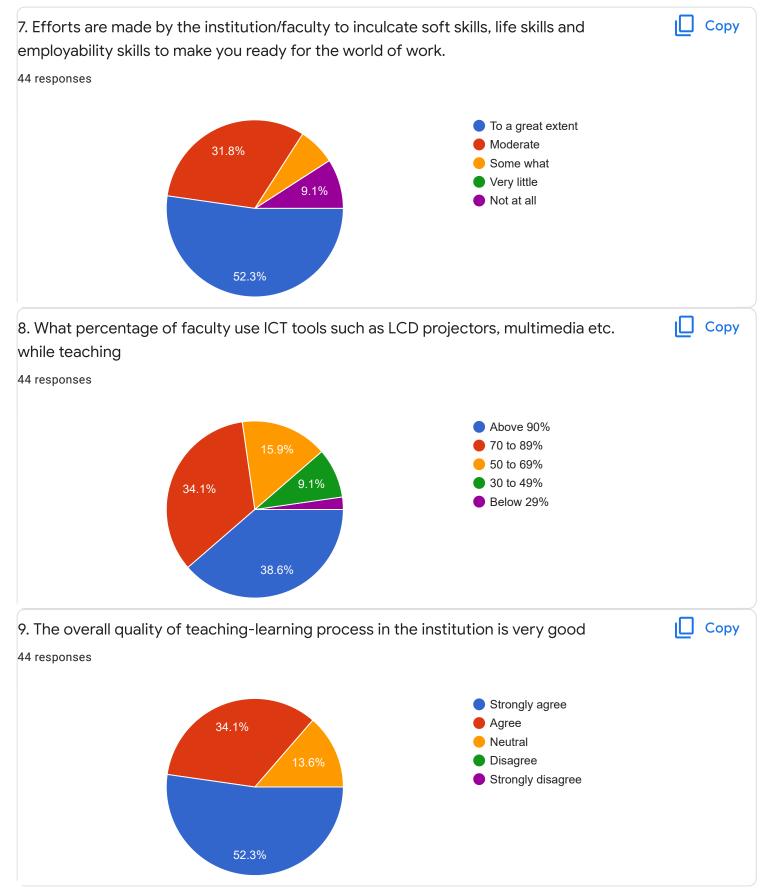

Section B : Feedback about Institution

| 10. Give three observation/suggestions to improve the overa          | all teaching-learning experience in the                 |
|----------------------------------------------------------------------|---------------------------------------------------------|
| institution.                                                         |                                                         |
| 17 responses                                                         |                                                         |
|                                                                      |                                                         |
| Nothing                                                              | Í                                                       |
|                                                                      |                                                         |
| No                                                                   |                                                         |
| Nothing                                                              |                                                         |
|                                                                      |                                                         |
| Good                                                                 |                                                         |
| Improve bus facility                                                 |                                                         |
|                                                                      |                                                         |
| None                                                                 |                                                         |
|                                                                      |                                                         |
| Faculties should be experienced<br>Faculties must be good in English |                                                         |
|                                                                      |                                                         |
| Effective learning                                                   |                                                         |
| Might be more effective in the teaching with use of projects and ho  | Id the interest of the students with don't              |
| Section C: Feedback on Curriculum                                    |                                                         |
|                                                                      |                                                         |
| 1. Content of the syllabus is up-to-date                             | Сору                                                    |
| 44 responses                                                         |                                                         |
|                                                                      |                                                         |
|                                                                      | <ul> <li>Strongly disagree</li> <li>Disagree</li> </ul> |
| 38.6%                                                                | <ul> <li>Disaglee</li> <li>Neutral</li> </ul>           |
| 18.2%                                                                | Agree                                                   |