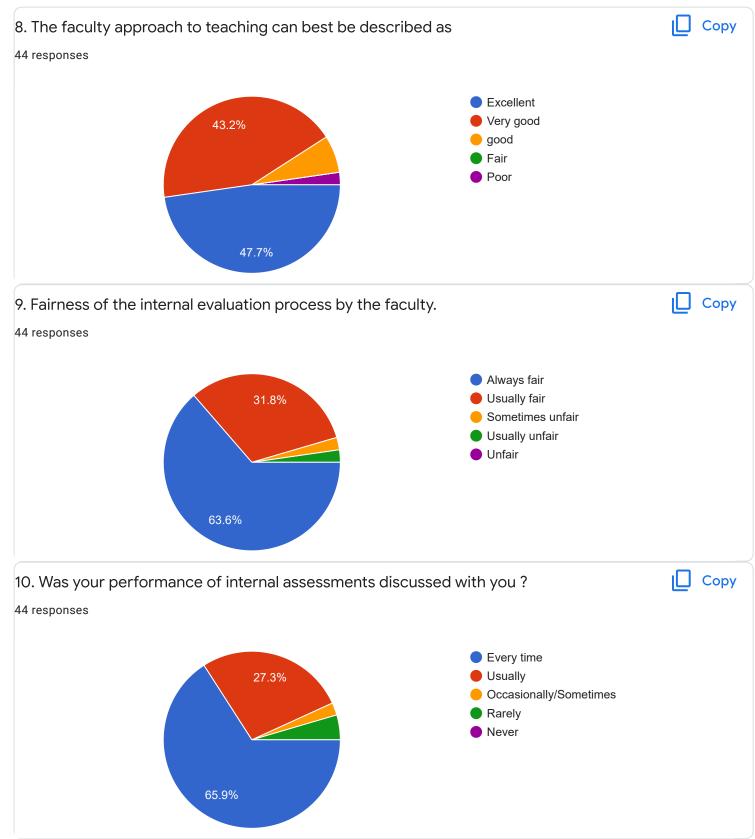

### 1. Impart of Knowledge

#### 44 responses

Сору

ıl I

Feedback

Section A : Feedback on Faculty

II Sem B.Com - B Sec