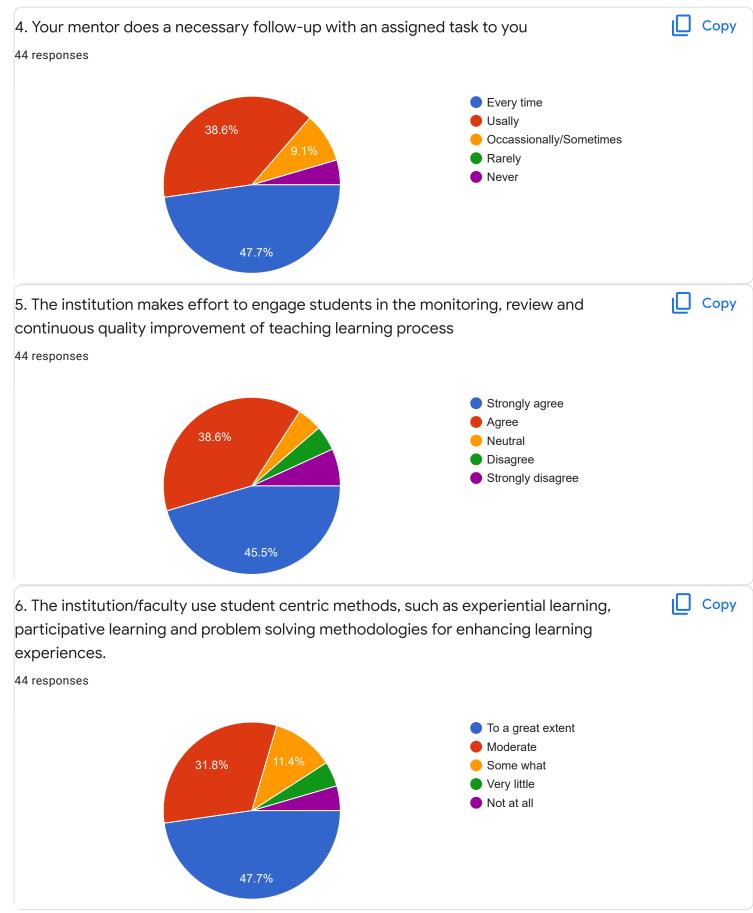

Section B : Feedback about Institution

| 10. Give three observation/suggestions to improve the overa          | all teaching-learning experience in the                 |
|----------------------------------------------------------------------|---------------------------------------------------------|
| institution.                                                         |                                                         |
| 17 responses                                                         |                                                         |
|                                                                      |                                                         |
| Nothing                                                              | Í                                                       |
|                                                                      |                                                         |
| No                                                                   |                                                         |
| Nothing                                                              |                                                         |
|                                                                      |                                                         |
| Good                                                                 |                                                         |
| Improve bus facility                                                 |                                                         |
|                                                                      |                                                         |
| None                                                                 |                                                         |
|                                                                      |                                                         |
| Faculties should be experienced<br>Faculties must be good in English |                                                         |
|                                                                      |                                                         |
| Effective learning                                                   |                                                         |
| Might be more effective in the teaching with use of projects and ho  | Id the interest of the students with don't              |
| Section C: Feedback on Curriculum                                    |                                                         |
|                                                                      |                                                         |
| 1. Content of the syllabus is up-to-date                             | Сору                                                    |
| 44 responses                                                         |                                                         |
|                                                                      |                                                         |
|                                                                      | <ul> <li>Strongly disagree</li> <li>Disagree</li> </ul> |
| 38.6%                                                                | <ul> <li>Disaglee</li> <li>Neutral</li> </ul>           |
| 18.2%                                                                | Agree                                                   |