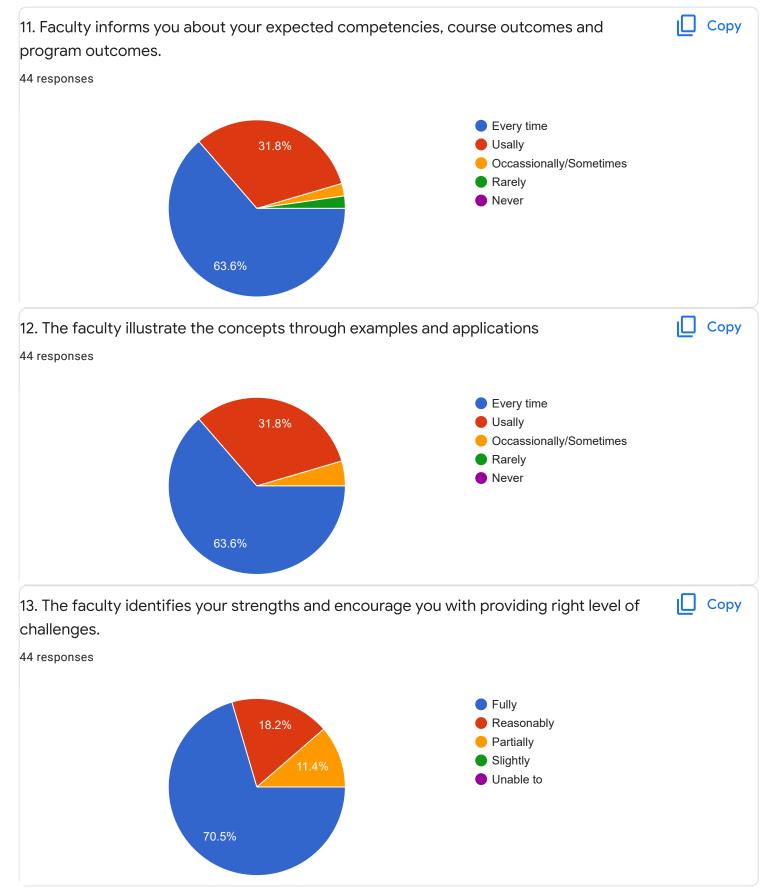

### 1. Impart of Knowledge

#### 44 responses

ıl I

Сору

| 15. Faculty encourages you to participate in extra cu | urricular activities                                                                                            | 🔲 Сору |
|-------------------------------------------------------|-----------------------------------------------------------------------------------------------------------------|--------|
| 44 responses                                          |                                                                                                                 |        |
| 36.4%                                                 | <ul> <li>Strongly agree</li> <li>Agree</li> <li>Neutral</li> <li>Disagree</li> <li>Strongly disagree</li> </ul> |        |