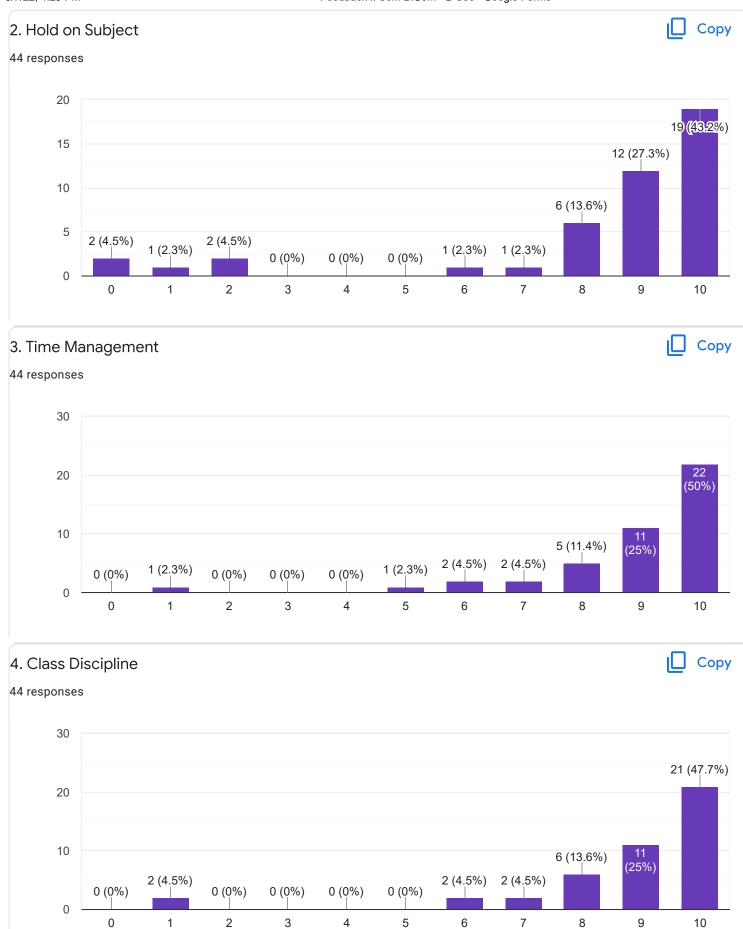

#### Сору 2. Hold on Subject 44 responses 20 18 ((40.9%) 15 10 11 (25%) 4 (9.1%) 4 (9.1%) 3 (6.8%) 5 2 (4.5%) 1 (2.3%) 1 (2.3%) 0 (0%) 0 (0%) 0 (0%) 0 3 0 1 2 4 5 6 7 8 9 10 3. Time Management ιŪ Сору 44 responses 30 23 (52.3%) 20 10 7 (15.9%) 4 (9.1%) 4 (9.1%) 4 (9.1%) 1 (2.3%) 1 (2.3%) 0 (0%) 0 (0%) 0 (0%) 0 (0%) 0 2 3 7 8 9 0 1 4 5 6 10 4. Class Discipline Сору 44 responses 30 21 (47.7%) 20 10 (22.7%) 10 5 (11.4%) 4 (9.1%) 2 (4.5%) 1 (2.3%) 1 (2.3%) 0 (0%) 0 (0%) 0 (0%) 0 (0%)