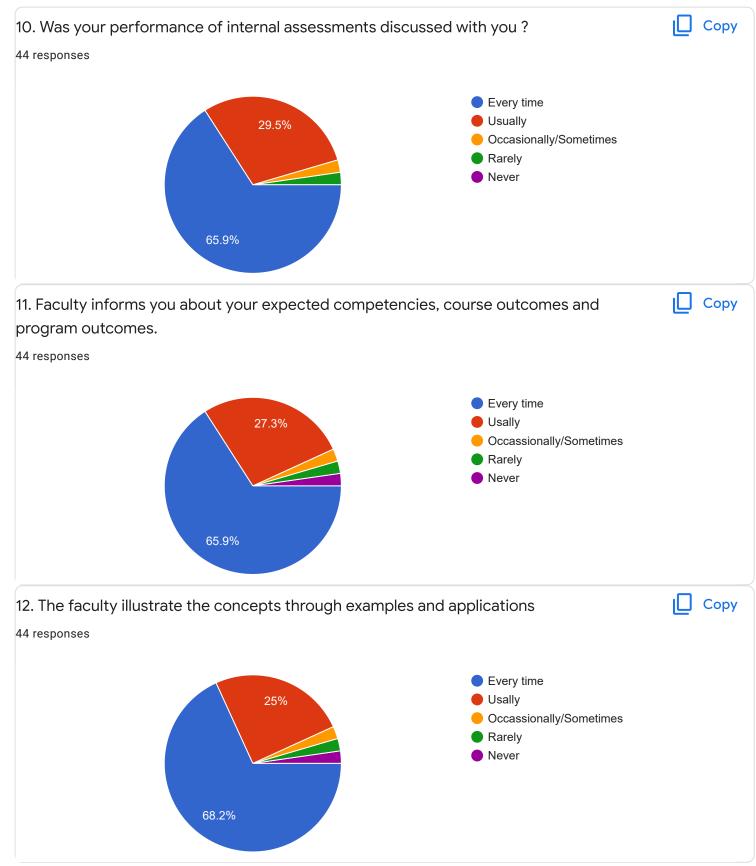

23 (52.3%) 20 10 7 (15.9%) 4 (9.1%) 4 (9.1%) 4 (9.1%) 1 (2.3%) 1 (2.3%) 0 (0%) 0 (0%) 0 (0%) 0 (0%) 0 2 3 7 8 9 0 1 4 5 6 10 4. Class Discipline Сору 44 responses 30 21 (47.7%) 20 10 (22.7%) 10 5 (11.4%) 4 (9.1%) 2 (4.5%) 1 (2.3%) 1 (2.3%) 0 (0%) 0 (0%) 0 (0%) 0 (0%)

3

4

5

6

7

8

9

2

10









Feedback

Section A : Feedback on Faculty

II Sem B.Com - B Sec

Kannada - Dr. Praveeen Chandra











# Section A : Feedback on Faculty



## Finacial Accounting - II - Mr. Mohan D

### 1. Impart of Knowledge

#### 44 responses





Сору

ıl I











Feedback

Section A : Feedback on Faculty

II Sem B.Com - B Sec

# Human Resource Management - Mr. Vinay Kumar K S













Section A : Feedback on Faculty

II Sem B.Com - B Sec

Mathematics for Business - Ms. Bhoomika S U











# Section A : Feedback on Faculty

II Sem B.Com - B Sec

### Indian Financial System - Ms. Sumarani S

### 1. Impart of Knowledge

#### 44 responses





ıl I

Сору









| 15. Faculty encourages you to participate in extra cu | urricular activities                                                                                            | 🔲 Сору |
|-------------------------------------------------------|-----------------------------------------------------------------------------------------------------------------|--------|
| 44 responses                                          |                                                                                                                 |        |
| 36.4%                                                 | <ul> <li>Strongly agr