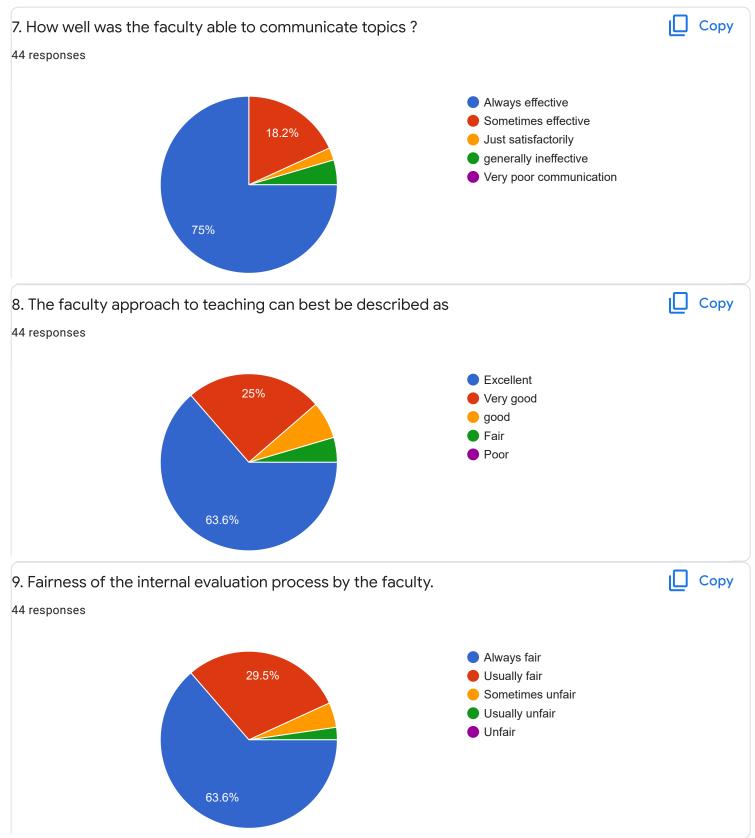

#### Сору 2. Hold on Subject 44 responses 20 18 ((40.9%) 15 10 11 (25%) 4 (9.1%) 4 (9.1%) 3 (6.8%) 5 2 (4.5%) 1 (2.3%) 1 (2.3%) 0 (0%) 0 (0%) 0 (0%) 0 3 0 1 2 4 5 6 7 8 9 10 3. Time Management ιŪ Сору 44 responses 30 23 (52.3%) 20 10 7 (15.9%) 4 (9.1%) 4 (9.1%) 4 (9.1%) 1 (2.3%) 1 (2.3%) 0 (0%) 0 (0%) 0 (0%) 0 (0%) 0 2 3 7 8 9 0 1 4 5 6 10 4. Class Discipline Сору 44 responses 30 21 (47.7%) 20 10 (22.7%) 10 5 (11.4%) 4 (9.1%) 2 (4.5%) 1 (2.3%) 1 (2.3%) 0 (0%) 0 (0%) 0 (0%) 0 (0%)