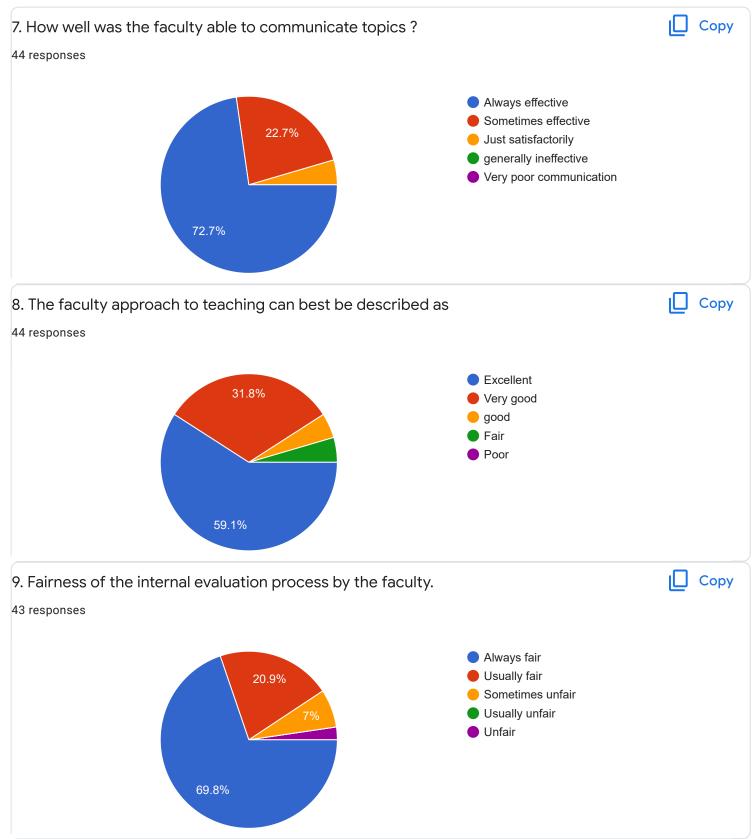

|         |        |           |      |     |
| www.chank907@amail.com          |          |         |        |           |      | •   |



ll Sem B.Com - B Sec





0

0

1

#### Сору 2. Hold on Subject 44 responses 20 18 ((40.9%) 15 10 11 (25%) 4 (9.1%) 4 (9.1%) 3 (6.8%) 5 2 (4.5%) 1 (2.3%) 1 (2.3%) 0 (0%) 0 (0%) 0 (0%) 0 3 0 1 2 4 5 6 7 8 9 10 3. Time Management ιŪ Сору 44 responses 30 23 (52.3%) 20 10 7 (15.9%) 4 (9.1%) 4 (9.1%) 4 (9.1%) 1 (2.3%) 1 (2.3%) 0 (0%) 0 (0%) 0 (0%) 0 (0%) 0 2 3 7 8 9 0 1 4 5 6 10 4. Class Discipline Сору 44 responses 30 21 (47.7%) 20 10 (22.7%) 10 5 (11.4%) 4 (9.1%) 2 (4.5%) 1 (2.3%) 1 (2.3%) 0 (0%) 0 (0%) 0 (0%) 0 (0%)

3

4

5

6

7

8

9

2

10









Feedback

Section A : Feedback on Faculty

II Sem B.Com - B Sec

Kannada - Dr. Praveeen Chandra











# Section A : Feedback on Faculty



## Finacial Accounting - II - Mr. Mohan D

### 1. Impart of Knowledge

#### 44 responses





Сору

ıl I











Feedback

Section A : Feedback on Faculty

II Sem B.Com - B Sec

# Human Resource Management - Mr. Vinay Kumar K S













Section A : Feedback on Faculty

II Sem B.Com - B Sec

Mathematics for Business - Ms. Bhoomika S U











# Section A : Feedback on Faculty

II Sem B.Com - B Sec

### Indian Financial System - Ms. Sumarani S

### 1. Impart of Knowledge

#### 44 responses





ıl I

Сору









| 15. Faculty encourages you to participate in extra cu | urricular activities                                                                                            | 🔲 Сору |
|-----------------------------------------------