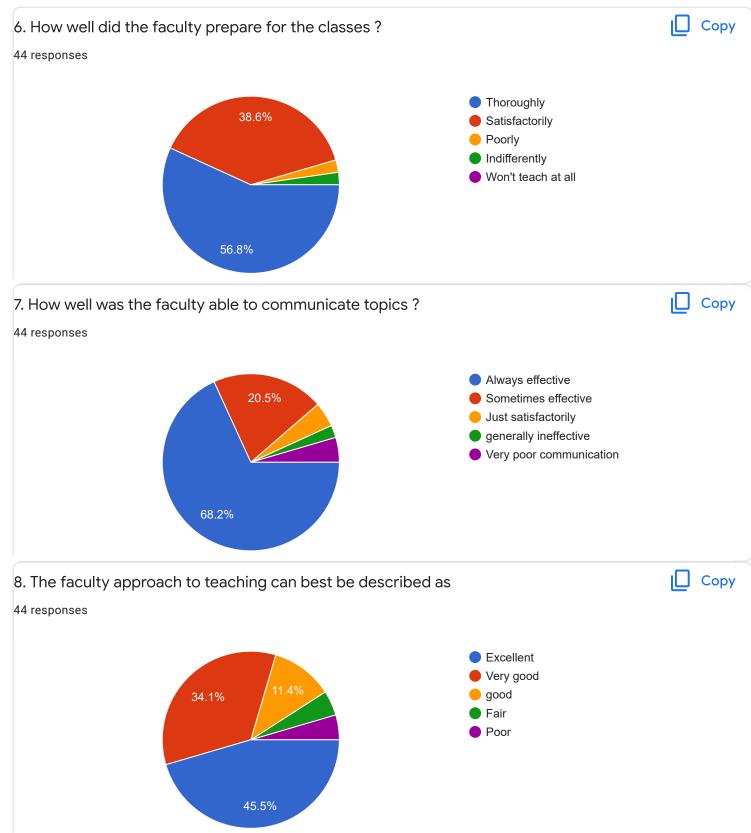

7.7%) 20 10 (22.7%) 10 5 (11.4%) 4 (9.1%) 2 (4.5%) 1 (2.3%) 1 (2.3%) 0 (0%) 0 (0%) 0 (0%) 0 (0%)

3

4

5

6

7

8

9

2

10









Feedback

Section A : Feedback on Faculty

II Sem B.Com - B Sec

Kannada - Dr. Praveeen Chandra











# Section A : Feedback on Faculty



## Finacial Accounting - II - Mr. Mohan D

### 1. Impart of Knowledge

#### 44 responses





Сору

ıl I











Feedback

Section A : Feedback on Faculty

II Sem B.Com - B Sec

# Human Resource Management - Mr. Vinay Kumar K S













Section A : Feedback on Faculty

II Sem B.Com - B Sec

Mathematics for Business - Ms. Bhoomika S U











# Section A : Feedback on Faculty

II Sem B.Com - B Sec

### Indian Financial System - Ms. Sumarani S

### 1. Impart of Knowledge

#### 44 responses





ıl I

Сору









| 15. Faculty encourages you to participate in extra cu | urricular activities                                                                                            | 🔲 Сору |
|-------------------------------------------------------|-----------------------------------------------------------------------------------------------------------------|--------|
| 44 responses                                          |                                                                                                                 |        |
| 36.4%                                                 | <ul> <li>Strongly agree</li> <li>Agree</li> <li>Neutral</li> <li>Disagree</li> <li>Strongly disagree</li> </ul> |        |

Suggestions/Remarks-

# If any Suggestions/Remarks-

| 20 responses