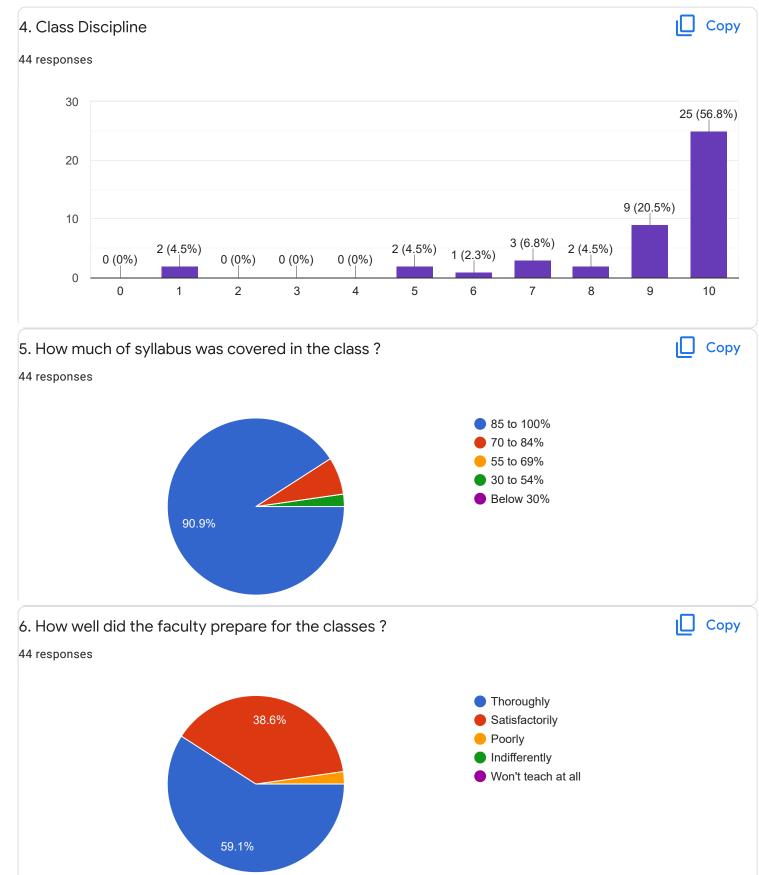

#### Сору 2. Hold on Subject 44 responses 20 18 ((40.9%) 15 10 11 (25%) 4 (9.1%) 4 (9.1%) 3 (6.8%) 5 2 (4.5%) 1 (2.3%) 1 (2.3%) 0 (0%) 0 (0%) 0 (0%) 0 3 0 1 2 4 5 6 7 8 9 10 3. Time Management ιŪ Сору 44 responses 30 23 (52.3%) 20 10 7 (15.9%) 4 (9.1%) 4 (9.1%) 4 (9.1%) 1 (2.3%) 1 (2.3%) 0 (0%) 0 (0%) 0 (0%) 0 (0%) 0 2 3 7 8 9 0 1 4 5 6 10 4. Class Discipline Сору 44 responses 30 21 (47.7%) 20 10 (22.7%) 10 5 (11.4%) 4 (9.1%) 2 (4.5%) 1 (2.3%) 1 (2.3%) 0 (0%) 0 (0%) 0 (0%) 0 (0%)