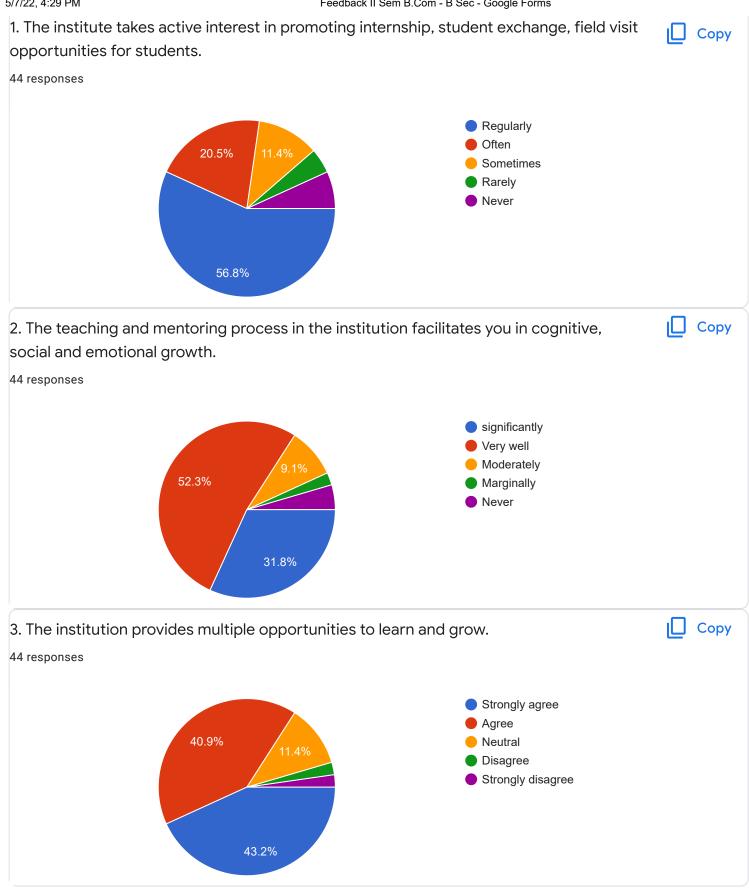

l lectures teachs nicely                                                                               |
| Explain all the subject's in kannada , except languages                                                  |
| None                                                                                                     |
| Ntg                                                                                                      |
| No more                                                                                                  |
| Nothingelse                                                                                              |
| Should provide sports, ethnic day nd other programs<br>Faculties should have experience at least of 2vrs |

Section B : Feedback about Institution







| 10. Give three observation/suggestions to improve the overa          | all teaching-learning experience in the                 |
|----------------------------------------------------------------------|---------------------------------------------------------|
| institution.                                                         |                                                         |
| 17 responses                                                         |                                                         |
|                                                                      |                                                         |
| Nothing                                                              | Í                                                       |
|