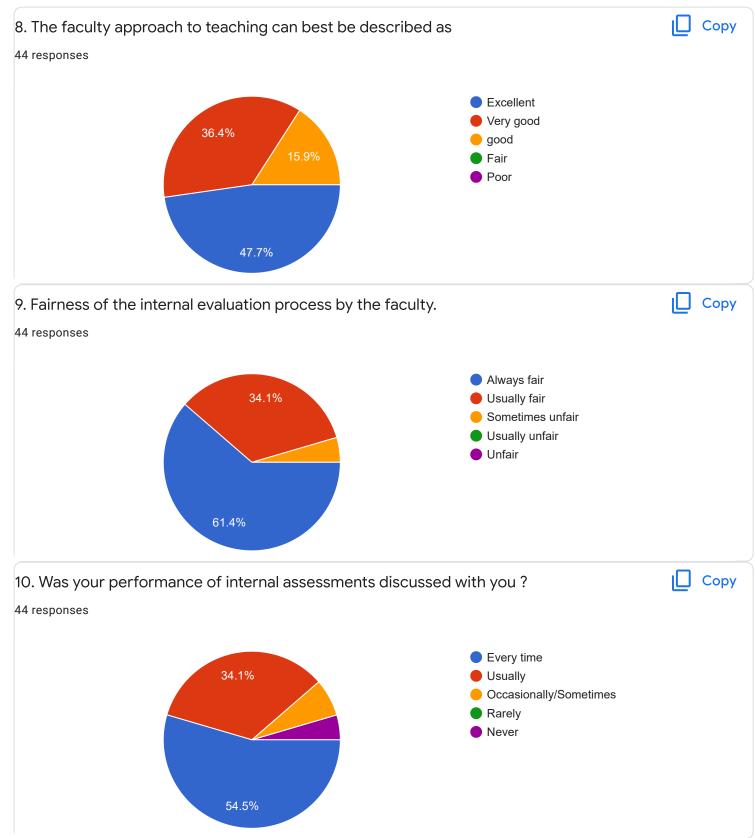

|          |         |        |           |      |     |
| seemashetty2001@gmail.com       |          |         |        |           |      |     |
| www.chank907@amail.com          |          |         |        |           |      | •   |



ll Sem B.Com - B Sec





0

0

1

#### Сору 2. Hold on Subject 44 responses 20 18 ((40.9%) 15 10 11 (25%) 4 (9.1%) 4 (9.1%) 3 (6.8%) 5 2 (4.5%) 1 (2.3%) 1 (2.3%) 0 (0%) 0 (0%) 0 (0%) 0 3 0 1 2 4 5 6 7 8 9 10 3. Time Management ιŪ Сору 44 responses 30 23 (52.3%) 20 10 7 (15.9%) 4 (9.1%) 4 (9.1%) 4 (9.1%) 1 (2.3%) 1 (2.3%) 0 (0%) 0 (0%) 0 (0%) 0 (0%) 0 2 3 7 8 9 0 1 4 5 6 10 4. Class Discipline Сору 44 responses 30 21 (47.7%) 20 10 (22.7%) 10 5 (11.4%) 4 (9.1%) 2 (4.5%) 1 (2.3%) 1 (2.3%) 0 (0%) 0 (0%) 0 (0%) 0 (0%)

3

4

5

6

7

8

9

2

10









Feedback

Section A : Feedback on Faculty

II Sem B.Com - B Sec

Kannada - Dr. Praveeen Chandra











# Section A : Feedback on Faculty



## Finacial Accounting - II - Mr. Mohan D

### 1. Impart of Knowledge

#### 44 responses





Сору

ıl I











Feedback

Section A : Feedback on Faculty

II Sem B.Com - B Sec

# Human Resource Management - Mr. Vinay Kumar K S













Section A : Feedback on Faculty

II Sem B.Com - B Sec

Mathematics for Business - Ms. Bhoomika S U











# Section A : Feedback on Faculty

II Sem B.Com - B Sec

### Indian Financial System - Ms. Sumarani S

### 1. Impart of Knowledge

#### 44 responses





ıl I

Сору









| 15. Faculty encourages you to participate in extra cu | urricular activities