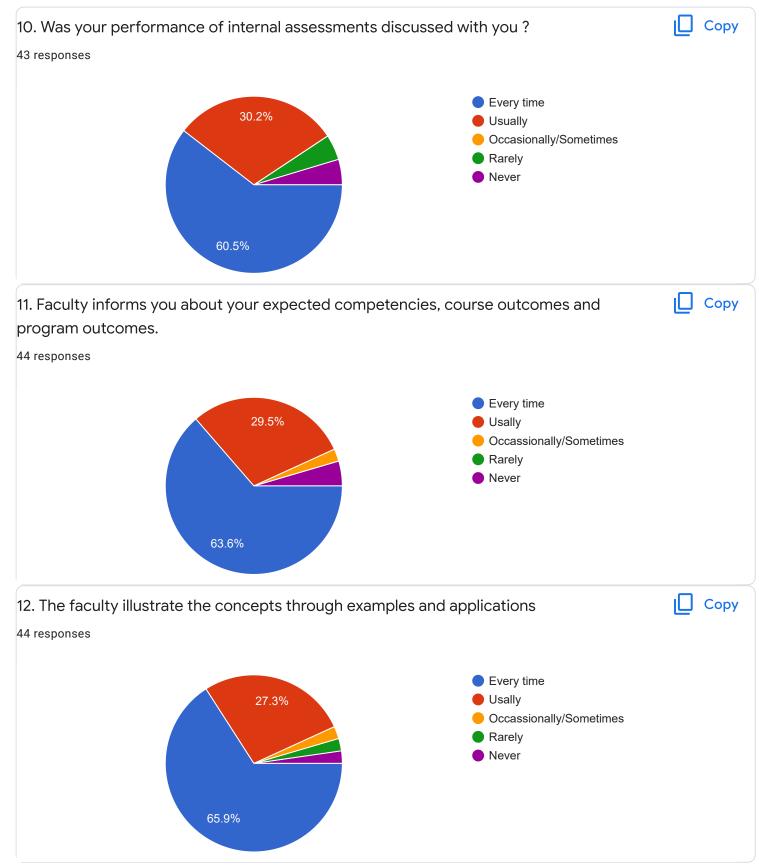

|         |        |           |      |     |
| www.chank907@amail.com          |          |         |        |           |      | •   |



ll Sem B.Com - B Sec





0

0

1

#### Сору 2. Hold on Subject 44 responses 20 18 ((40.9%) 15 10 11 (25%) 4 (9.1%) 4 (9.1%) 3 (6.8%) 5 2 (4.5%) 1 (2.3%) 1 (2.3%) 0 (0%) 0 (0%) 0 (0%) 0 3 0 1 2 4 5 6 7 8 9 10 3. Time Management ιŪ Сору 44 responses 30 23 (52.3%) 20 10 7 (15.9%) 4 (9.1%) 4 (9.1%) 4 (9.1%) 1 (2.3%) 1 (2.3%) 0 (0%) 0 (0%) 0 (0%) 0 (0%) 0 2 3 7 8 9 0 1 4 5 6 10 4. Class Discipline Сору 44 responses 30 21 (47.7%) 20 10 (22.7%) 10 5 (11.4%) 4 (9.1%) 2 (4.5%) 1 (2.3%) 1 (2.3%) 0 (0%) 0 (0%) 0 (0%) 0 (0%)

3

4

5

6

7

8

9

2

10









Feedback

Section A : Feedback on Faculty

II Sem B.Com - B Sec

Kannada - Dr. Praveeen Chandra











# Section A : Feedback on Faculty



## Finacial Accounting - II - Mr. Mohan D

### 1. Impart of Knowledge

#### 44 responses





Сору

ıl I











Feedback

Section A : Feedback on Faculty

II Sem B.Com - B Sec

# Human Resource Management - Mr. Vinay Kumar K S













Section A : Feedback on Faculty

II Sem B.Com - B Sec

Mathematics for Business - Ms. Bhoomika S U











# Section A : Feedback on Faculty

II Sem B.Com - B Sec

### Indian Financial System - Ms. Sumarani S

### 1. Impart of Knowledge

#### 44 responses





ıl I

Сору









| 15. Faculty encourages you to participate in extra cu | urricular activities                                                                                            | 🔲 Сору |
|-------------------------------------------------