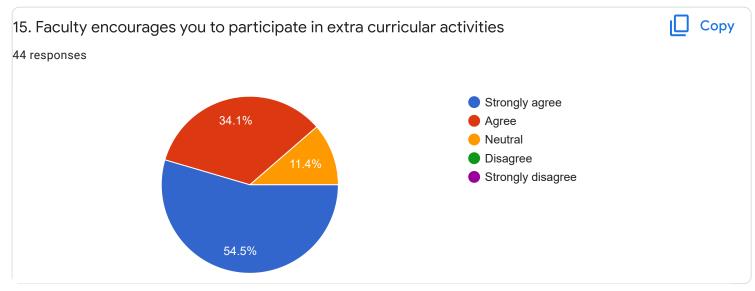

#### 44 responses

ıl I

Сору

| 15. Faculty encourages you to participate in extra cu | urricular activities                                                                                            | 🔲 Сору |
|-------------------------------------------------------|-----------------------------------------------------------------------------------------------------------------|--------|
| 44 responses                                          |                                                                                                                 |        |
| 36.4%                                                 | <ul> <li>Strongly agree</li> <li>Agree</li> <li>Neutral</li> <li>Disagree</li> <li>Strongly disagree</li> </ul> |        |