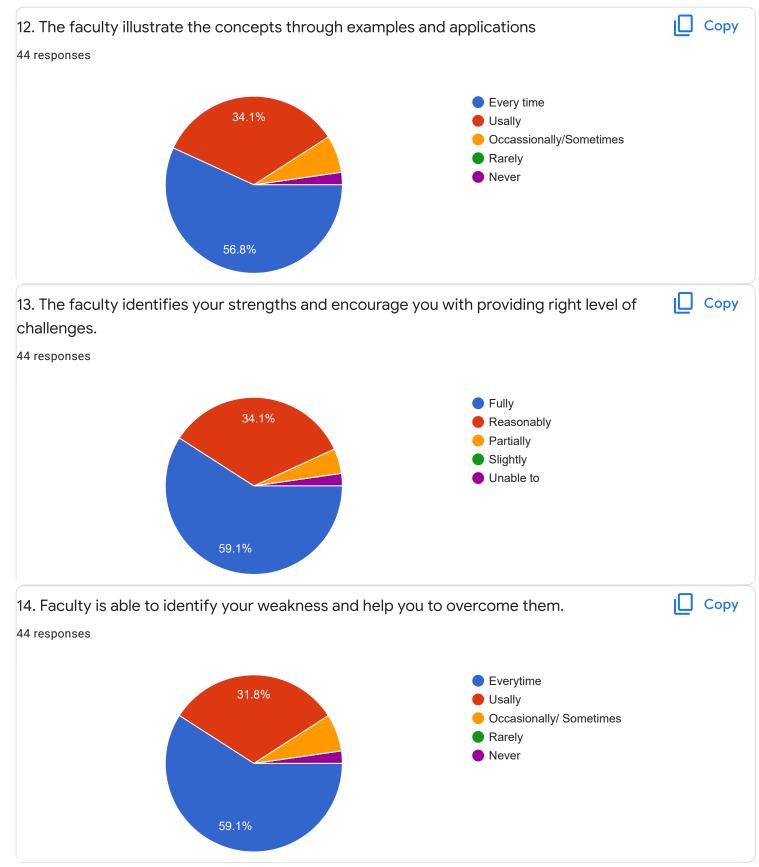

- B Sec





0

0

1

#### Сору 2. Hold on Subject 44 responses 20 18 ((40.9%) 15 10 11 (25%) 4 (9.1%) 4 (9.1%) 3 (6.8%) 5 2 (4.5%) 1 (2.3%) 1 (2.3%) 0 (0%) 0 (0%) 0 (0%) 0 3 0 1 2 4 5 6 7 8 9 10 3. Time Management ιŪ Сору 44 responses 30 23 (52.3%) 20 10 7 (15.9%) 4 (9.1%) 4 (9.1%) 4 (9.1%) 1 (2.3%) 1 (2.3%) 0 (0%) 0 (0%) 0 (0%) 0 (0%) 0 2 3 7 8 9 0 1 4 5 6 10 4. Class Discipline Сору 44 responses 30 21 (47.7%) 20 10 (22.7%) 10 5 (11.4%) 4 (9.1%) 2 (4.5%) 1 (2.3%) 1 (2.3%) 0 (0%) 0 (0%) 0 (0%) 0 (0%)

3

4

5

6

7

8

9

2

10









Feedback

Section A : Feedback on Faculty

II Sem B.Com - B Sec

Kannada - Dr. Praveeen Chandra











# Section A : Feedback on Faculty



## Finacial Accounting - II - Mr. Mohan D

### 1. Impart of Knowledge

#### 44 responses





Сору

ıl I











Feedback

Section A : Feedback on Faculty

II Sem B.Com - B Sec

# Human Resource Management - Mr. Vinay Kumar K S













Section A : Feedback on Faculty

II Sem B.Com - B Sec

Mathematics for Business - Ms. Bhoomika S U











# Section A : Feedback on Faculty

II Sem B.Com - B Sec

### Indian Financial System - Ms. Sumarani S

### 1. Impart of Knowledge

#### 44 responses





ıl I

Сору









| 15. Faculty encourages you to participate in extra cu | urricular activities                                                                                            | 🔲 Сору |
|-------------------------------------------------------|-----------------------------------------------------------------------------------------------------------------|--------|
| 44 responses