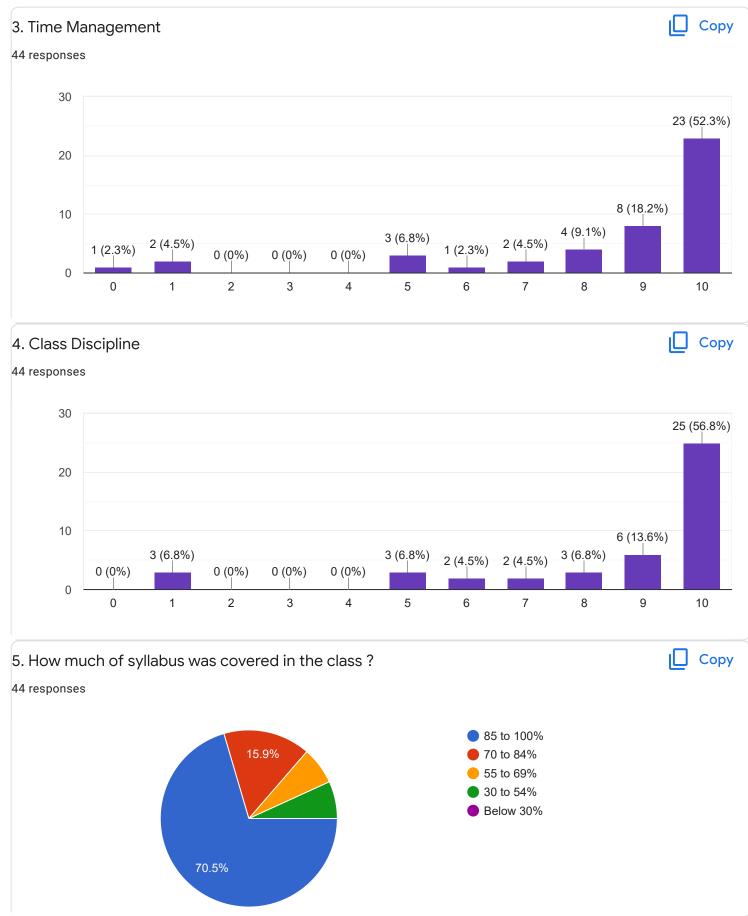

#### Сору 2. Hold on Subject 44 responses 20 18 ((40.9%) 15 10 11 (25%) 4 (9.1%) 4 (9.1%) 3 (6.8%) 5 2 (4.5%) 1 (2.3%) 1 (2.3%) 0 (0%) 0 (0%) 0 (0%) 0 3 0 1 2 4 5 6 7 8 9 10 3. Time Management ιŪ Сору 44 responses 30 23 (52.3%) 20 10 7 (15.9%) 4 (9.1%) 4 (9.1%) 4 (9.1%) 1 (2.3%) 1 (2.3%) 0 (0%) 0 (0%) 0 (0%) 0 (0%) 0 2 3 7 8 9 0 1 4 5 6 10 4. Class Discipline Сору 44 responses 30 21 (47.7%) 20 10 (22.7%) 10 5 (11.4%) 4 (9.1%) 2 (4.5%) 1 (2.3%) 1 (2.3%) 0 (0%) 0 (0%) 0 (0%) 0 (0%)