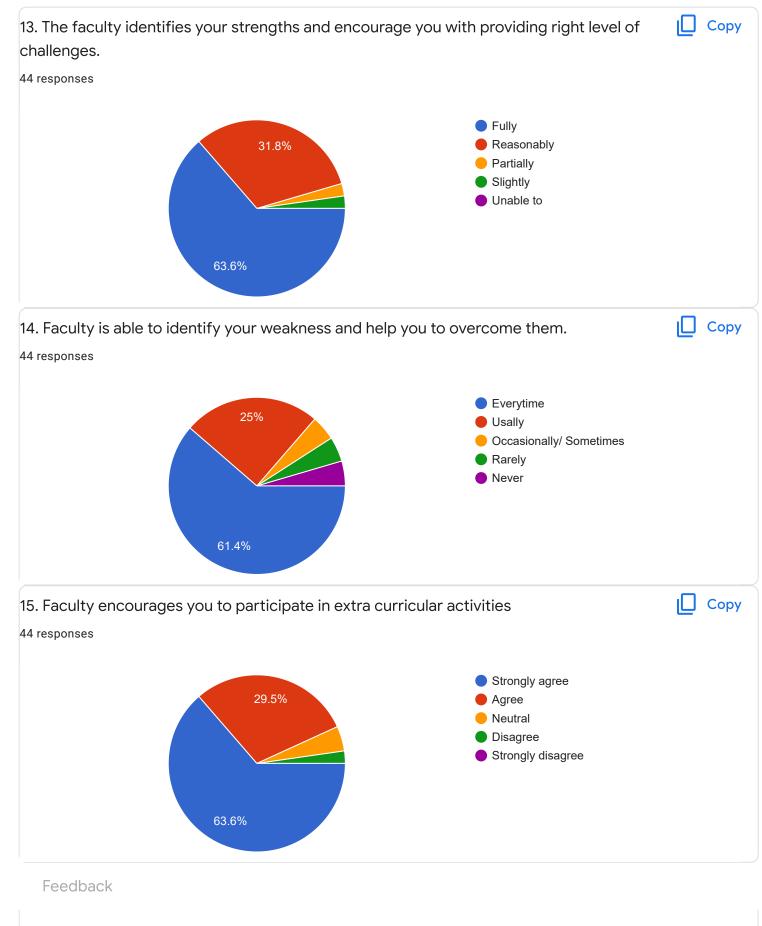

|        |           |      |     |
| www.chank907@amail.com          |          |         |        |           |      | •   |



ll Sem B.Com - B Sec





0

0

1

#### Сору 2. Hold on Subject 44 responses 20 18 ((40.9%) 15 10 11 (25%) 4 (9.1%) 4 (9.1%) 3 (6.8%) 5 2 (4.5%) 1 (2.3%) 1 (2.3%) 0 (0%) 0 (0%) 0 (0%) 0 3 0 1 2 4 5 6 7 8 9 10 3. Time Management ιŪ Сору 44 responses 30 23 (52.3%) 20 10 7 (15.9%) 4 (9.1%) 4 (9.1%) 4 (9.1%) 1 (2.3%) 1 (2.3%) 0 (0%) 0 (0%) 0 (0%) 0 (0%) 0 2 3 7 8 9 0 1 4 5 6 10 4. Class Discipline Сору 44 responses 30 21 (47.7%) 20 10 (22.7%) 10 5 (11.4%) 4 (9.1%) 2 (4.5%) 1 (2.3%) 1 (2.3%) 0 (0%) 0 (0%) 0 (0%) 0 (0%)

3

4

5

6

7

8

9

2

10









Feedback

Section A : Feedback on Faculty

II Sem B.Com - B Sec

Kannada - Dr. Praveeen Chandra











# Section A : Feedback on Faculty



## Finacial Accounting - II - Mr. Mohan D

### 1. Impart of Knowledge

#### 44 responses





Сору

ıl I











Feedback

Section A : Feedback on Faculty

II Sem B.Com - B Sec

# Human Resource Management - Mr. Vinay Kumar K S













Section A : Feedback on Faculty

II Sem B.Com - B Sec

Mathematics for Business - Ms. Bhoomika S U











# Section A : Feedback on Faculty

II Sem B.Com - B Sec

### Indian Financial System - Ms. Sumarani S

### 1. Impart of Knowledge

#### 44 responses





ıl I

Сору









| 15. Faculty encourages you to participate in extra cu | urricular activities                                                                                            | 🔲 Сору |
|---------------------------------------------------