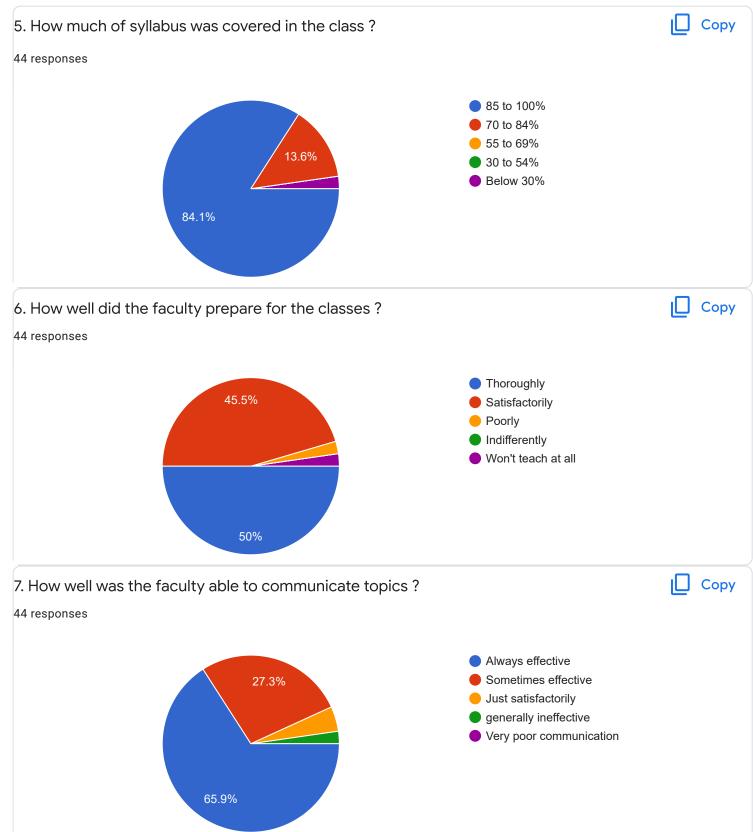

### 1. Impart of Knowledge

#### 44 responses

Сору

ıl I

Feedback

Section A : Feedback on Faculty

II Sem B.Com - B Sec