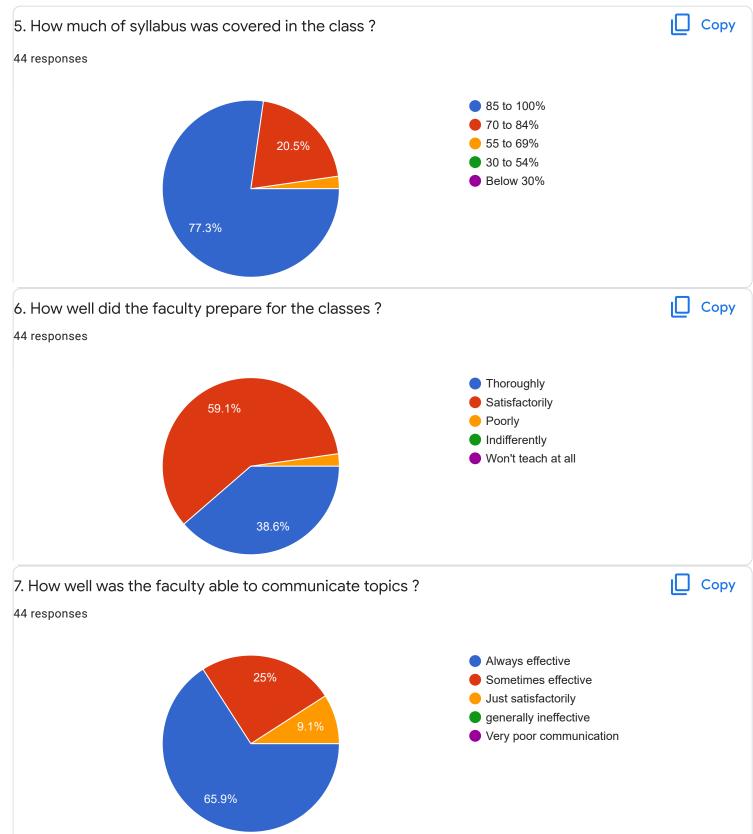

m        |          |         |        |           |      |     |
| seemashetty2001@gmail.com       |          |         |        |           |      |     |
| www.chank907@amail.com          |          |         |        |           |      | •   |



ll Sem B.Com - B Sec





0

0

1

#### Сору 2. Hold on Subject 44 responses 20 18 ((40.9%) 15 10 11 (25%) 4 (9.1%) 4 (9.1%) 3 (6.8%) 5 2 (4.5%) 1 (2.3%) 1 (2.3%) 0 (0%) 0 (0%) 0 (0%) 0 3 0 1 2 4 5 6 7 8 9 10 3. Time Management ιŪ Сору 44 responses 30 23 (52.3%) 20 10 7 (15.9%) 4 (9.1%) 4 (9.1%) 4 (9.1%) 1 (2.3%) 1 (2.3%) 0 (0%) 0 (0%) 0 (0%) 0 (0%) 0 2 3 7 8 9 0 1 4 5 6 10 4. Class Discipline Сору 44 responses 30 21 (47.7%) 20 10 (22.7%) 10 5 (11.4%) 4 (9.1%) 2 (4.5%) 1 (2.3%) 1 (2.3%) 0 (0%) 0 (0%) 0 (0%) 0 (0%)

3

4

5

6

7

8

9

2

10









Feedback

Section A : Feedback on Faculty

II Sem B.Com - B Sec

Kannada - Dr. Praveeen Chandra











# Section A : Feedback on Faculty



## Finacial Accounting - II - Mr. Mohan D

### 1. Impart of Knowledge

#### 44 responses





Сору

ıl I











Feedback

Section A : Feedback on Faculty

II Sem B.Com - B Sec

# Human Resource Management - Mr. Vinay Kumar K S













Section A : Feedback on Faculty

II Sem B.Com - B Sec

Mathematics for Business - Ms. Bhoomika S U











# Section A : Feedback on Faculty

II Sem B.Com - B Sec

### Indian Financial System - Ms. Sumarani S

### 1. Impart of Knowledge

#### 44 responses





ıl I

Сору









| 15. Faculty encourages you to participate in extra cu | urricular activities