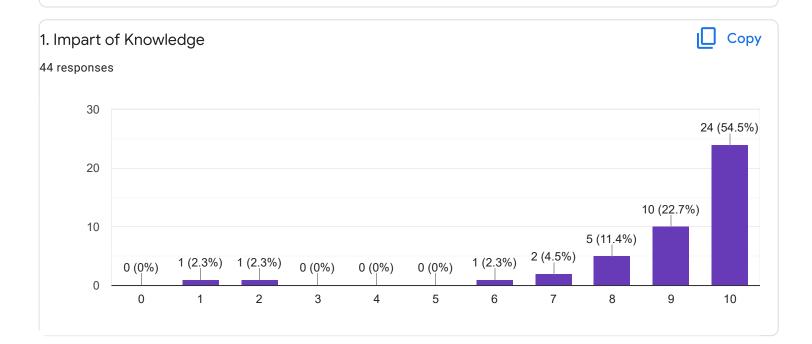

5 2 (4.5%) 1 (2.3%) 1 (2.3%) 0 (0%) 0 (0%) 0 (0%) 0 3 0 1 2 4 5 6 7 8 9 10 3. Time Management ιŪ Сору 44 responses 30 23 (52.3%) 20 10 7 (15.9%) 4 (9.1%) 4 (9.1%) 4 (9.1%) 1 (2.3%) 1 (2.3%) 0 (0%) 0 (0%) 0 (0%) 0 (0%) 0 2 3 7 8 9 0 1 4 5 6 10 4. Class Discipline Сору 44 responses 30 21 (47.7%) 20 10 (22.7%) 10 5 (11.4%) 4 (9.1%) 2 (4.5%) 1 (2.3%) 1 (2.3%) 0 (0%) 0 (0%) 0 (0%) 0 (0%)

3

4

5

6

7

8

9

2

10









Feedback

Section A : Feedback on Faculty

II Sem B.Com - B Sec

Kannada - Dr. Praveeen Chandra











# Section A : Feedback on Faculty



## Finacial Accounting - II - Mr. Mohan D

### 1. Impart of Knowledge

#### 44 responses





Сору

ıl I











Feedback

Section A : Feedback on Faculty

II Sem B.Com - B Sec

# Human Resource Management - Mr. Vinay Kumar K S













Section A : Feedback on Faculty

II Sem B.Com - B Sec

Mathematics for Business - Ms. Bhoomika S U











# Section A : Feedback on Faculty

II Sem B.Com - B Sec

### Indian Financial System - Ms. Sumarani S

### 1. Impart of Knowledge

#### 44 responses





ıl I

Сору









| 15. Faculty encourages you to participate in extra cu | urricular activities                                                                                            | 🔲 Сору |
|-------------------------------------------------------|-----------------------------------------------------------------------------------------------------------------|--------|
| 44 responses                                          |