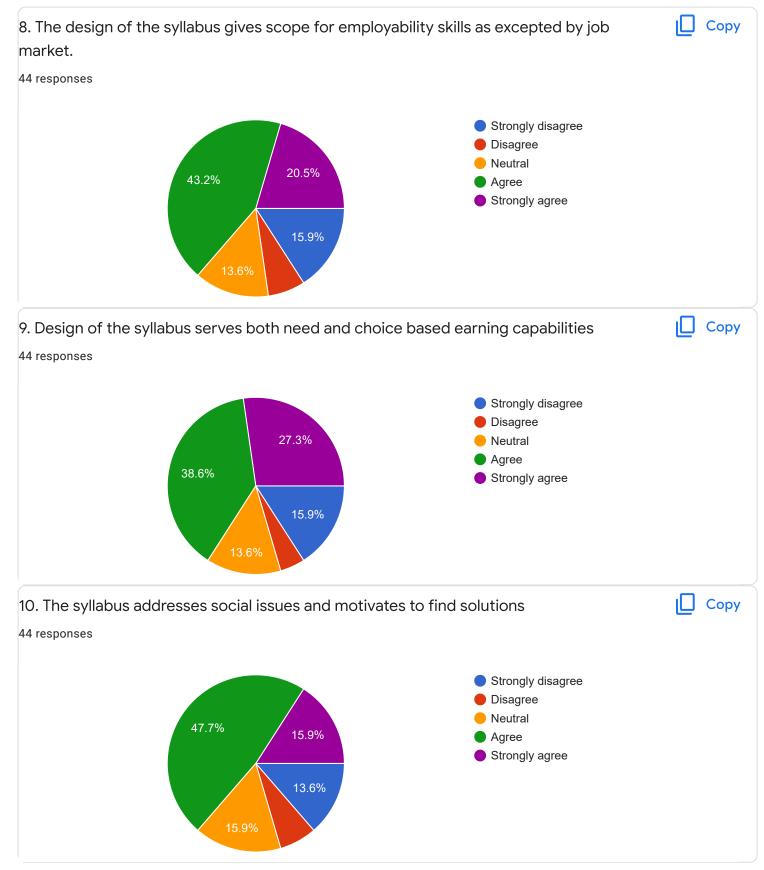

Section B : Feedback about Institution

| 10. Give three observation/suggestions to improve the overa          | all teaching-learning experience in the                 |
|----------------------------------------------------------------------|---------------------------------------------------------|
| institution.                                                         |                                                         |
| 17 responses                                                         |                                                         |
|                                                                      |                                                         |
| Nothing                                                              | Í                                                       |
|                                                                      |                                                         |
| No                                                                   |                                                         |
| Nothing                                                              |                                                         |
|                                                                      |                                                         |
| Good                                                                 |                                                         |
| Improve bus facility                                                 |                                                         |
|                                                                      |                                                         |
| None                                                                 |                                                         |
|                                                                      |                                                         |
| Faculties should be experienced<br>Faculties must be good in English |                                                         |
|                                                                      |                                                         |
| Effective learning                                                   |                                                         |
| Might be more effective in the teaching with use of projects and ho  | Id the interest of the students with don't              |
| Section C: Feedback on Curriculum                                    |                                                         |
|                                                                      |                                                         |
| 1. Content of the syllabus is up-to-date                             | Сору                                                    |
| 44 responses                                                         |                                                         |
|                                                                      |                                                         |
|                                                                      | <ul> <li>Strongly disagree</li> <li>Disagree</li> </ul> |
| 38.6%                                                                | <ul> <li>Disaglee</li> <li>Neutral</li> </ul>           |
| 18.2%                                                                | Agree                                                   |