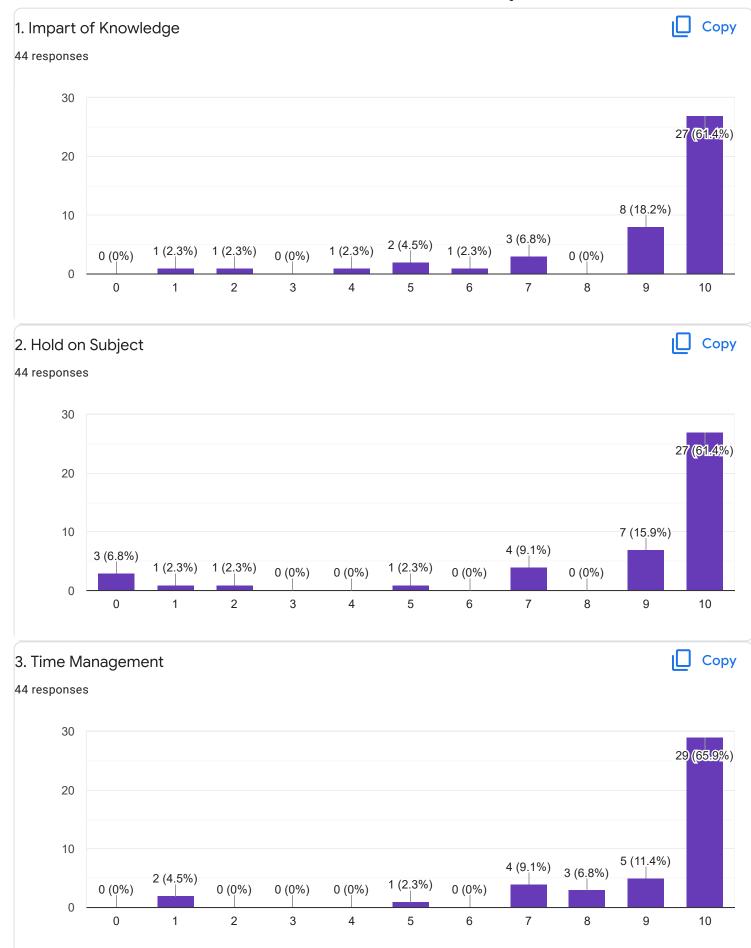

|         |        |           |      |     |
| www.chank907@amail.com          |          |         |        |           |      | •   |



ll Sem B.Com - B Sec





0

0

1

#### Сору 2. Hold on Subject 44 responses 20 18 ((40.9%) 15 10 11 (25%) 4 (9.1%) 4 (9.1%) 3 (6.8%) 5 2 (4.5%) 1 (2.3%) 1 (2.3%) 0 (0%) 0 (0%) 0 (0%) 0 3 0 1 2 4 5 6 7 8 9 10 3. Time Management ιŪ Сору 44 responses 30 23 (52.3%) 20 10 7 (15.9%) 4 (9.1%) 4 (9.1%) 4 (9.1%) 1 (2.3%) 1 (2.3%) 0 (0%) 0 (0%) 0 (0%) 0 (0%) 0 2 3 7 8 9 0 1 4 5 6 10 4. Class Discipline Сору 44 responses 30 21 (47.7%) 20 10 (22.7%) 10 5 (11.4%) 4 (9.1%) 2 (4.5%) 1 (2.3%) 1 (2.3%) 0 (0%) 0 (0%) 0 (0%) 0 (0%)

3

4

5

6

7

8

9

2

10









Feedback

Section A : Feedback on Faculty

II Sem B.Com - B Sec

Kannada - Dr. Praveeen Chandra











# Section A : Feedback on Faculty



## Finacial Accounting - II - Mr. Mohan D

### 1. Impart of Knowledge

#### 44 responses





Сору

ıl I











Feedback

Section A : Feedback on Faculty

II Sem B.Com - B Sec

# Human Resource Management - Mr. Vinay Kumar K S













Section A : Feedback on Faculty

II Sem B.Com - B Sec

Mathematics for Business - Ms. Bhoomika S U











# Section A : Feedback on Faculty

II Sem B.Com - B Sec

### Indian Financial System - Ms. Sumarani S

### 1. Impart of Knowledge

#### 44 responses





ıl I

Сору









| 15. Faculty encourages you to participate in extra cu | urricular activities                                                                                            | 🔲 Сору |
|-------------------------------------------