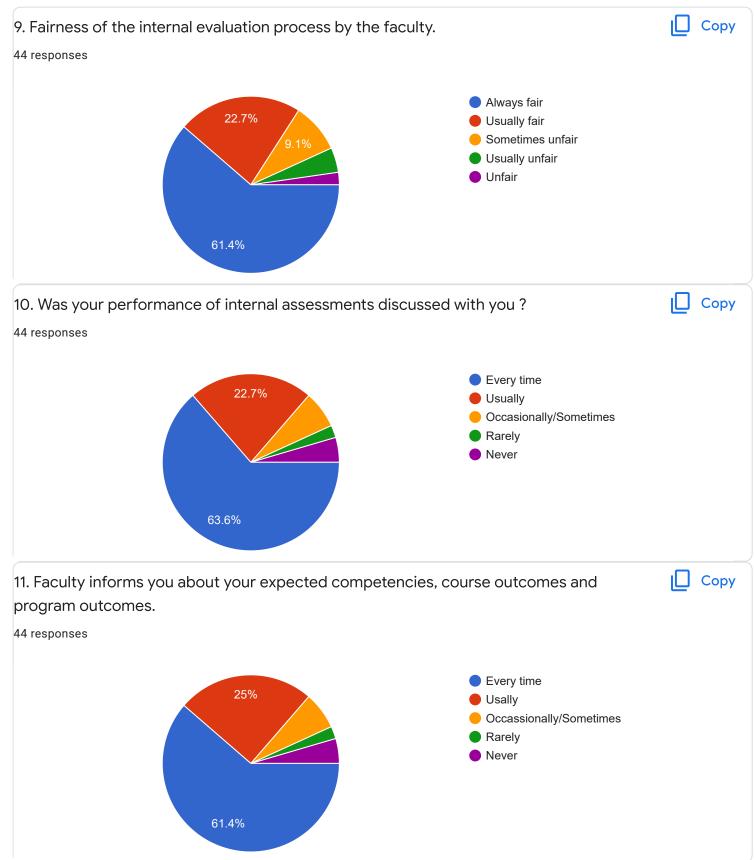

7%) 20 10 (22.7%) 10 5 (11.4%) 4 (9.1%) 2 (4.5%) 1 (2.3%) 1 (2.3%) 0 (0%) 0 (0%) 0 (0%) 0 (0%)

3

4

5

6

7

8

9

2

10









Feedback

Section A : Feedback on Faculty

II Sem B.Com - B Sec

Kannada - Dr. Praveeen Chandra











# Section A : Feedback on Faculty



## Finacial Accounting - II - Mr. Mohan D

### 1. Impart of Knowledge

#### 44 responses





Сору

ıl I











Feedback

Section A : Feedback on Faculty

II Sem B.Com - B Sec

# Human Resource Management - Mr. Vinay Kumar K S













Section A : Feedback on Faculty

II Sem B.Com - B Sec

Mathematics for Business - Ms. Bhoomika S U











# Section A : Feedback on Faculty

II Sem B.Com - B Sec

### Indian Financial System - Ms. Sumarani S

### 1. Impart of Knowledge

#### 44 responses





ıl I

Сору









| 15. Faculty encourages you to participate in extra cu | urricular activities                                                                                            | 🔲 Сору |
|-------------------------------------------------------|-----------------------------------------------------------------------------------------------------------------|--------|
| 44 responses                                          |                                                                                                                 |        |
| 36.4%                                                 | <ul> <li>Strongly agree</li> <li>Agree</li> <li>Neutral</li> <li>Disagree</li> <li>Strongly disagree</li> </ul> |        |

Suggestions/Remarks-

# If any Suggestions/Remarks-

| 20 responses