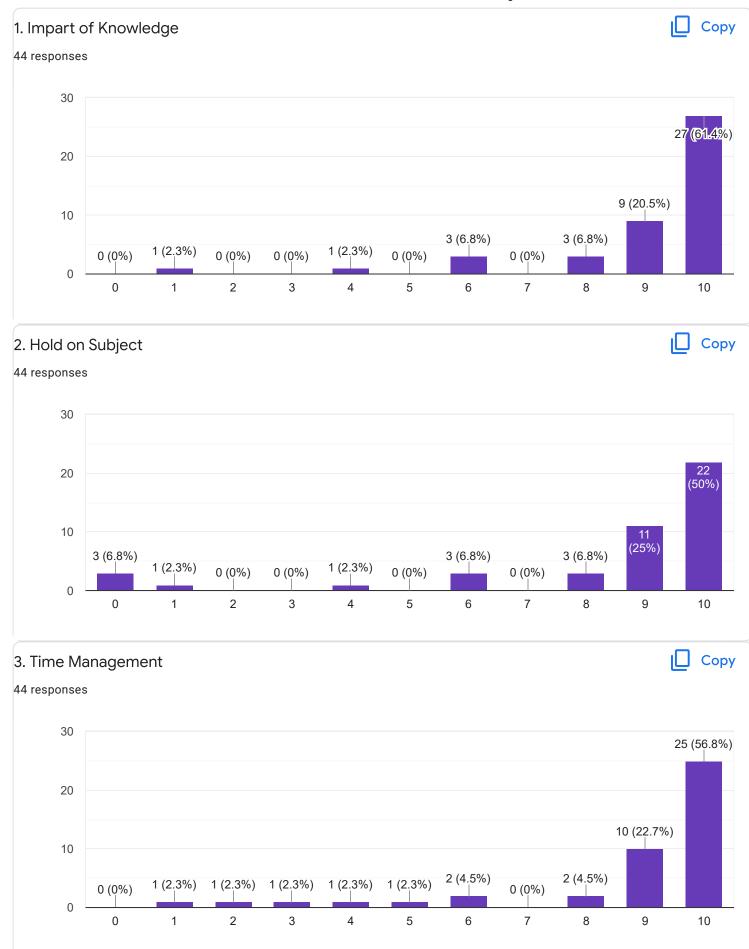

### 1. Impart of Knowledge

#### 44 responses

Сору

ıl I

Feedback

Section A : Feedback on Faculty

II Sem B.Com - B Sec