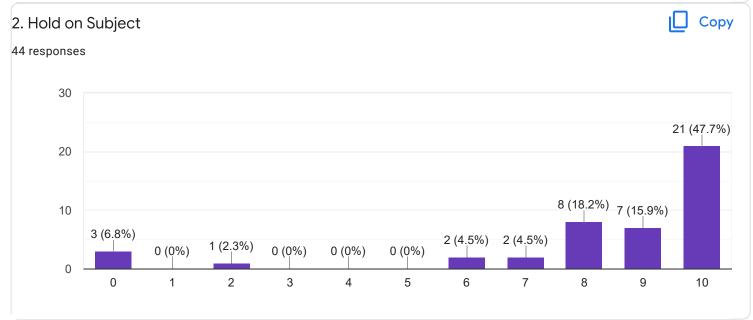

#### Сору 2. Hold on Subject 44 responses 20 18 ((40.9%) 15 10 11 (25%) 4 (9.1%) 4 (9.1%) 3 (6.8%) 5 2 (4.5%) 1 (2.3%) 1 (2.3%) 0 (0%) 0 (0%) 0 (0%) 0 3 0 1 2 4 5 6 7 8 9 10 3. Time Management ιŪ Сору 44 responses 30 23 (52.3%) 20 10 7 (15.9%) 4 (9.1%) 4 (9.1%) 4 (9.1%) 1 (2.3%) 1 (2.3%) 0 (0%) 0 (0%) 0 (0%) 0 (0%) 0 2 3 7 8 9 0 1 4 5 6 10 4. Class Discipline Сору 44 responses 30 21 (47.7%) 20 10 (22.7%) 10 5 (11.4%) 4 (9.1%) 2 (4.5%) 1 (2.3%) 1 (2.3%) 0 (0%) 0 (0%) 0 (0%) 0 (0%)