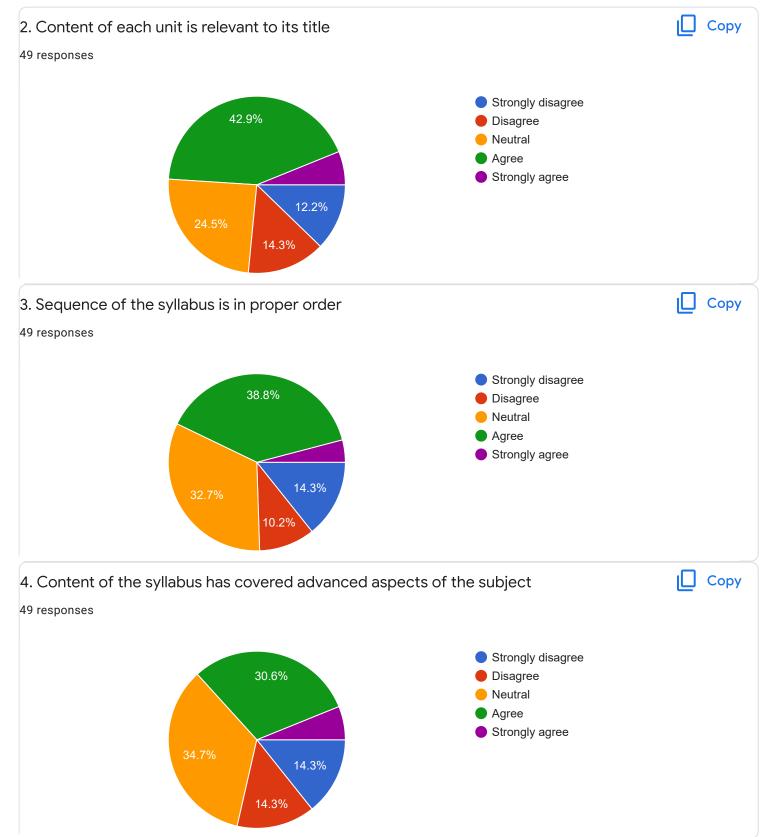

| 10. Give three observation/suggestions to improve the over          | all teaching-learning experi                            | ence in the |
|---------------------------------------------------------------------|---------------------------------------------------------|-------------|
| institution.                                                        |                                                         |             |
| 15 responses                                                        |                                                         |             |
|                                                                     |                                                         |             |
| Good                                                                |                                                         |             |
| No                                                                  |                                                         |             |
|                                                                     |                                                         |             |
| Nothing                                                             |                                                         |             |
| No suggestion                                                       |                                                         |             |
|                                                                     |                                                         |             |
| Nothing                                                             |                                                         |             |
| Use of projector in effective way is must required and other things | are good                                                |             |
|                                                                     | 5                                                       |             |
| During 2nd internal assessments only one subject should be given    |                                                         |             |
| can score more and prepare more for the internals. 2 subjects per   | day makes us more tensed and                            | nustrated.  |
| Teacher should give more motivational speechs                       |                                                         |             |
| No suggestions                                                      |                                                         | •           |
| No suggestions                                                      |                                                         |             |
| Section C: Feedback on Curriculum                                   |                                                         |             |
| 1. Content of the syllabus is up-to-date                            |                                                         | 🔲 Сору      |
| 49 responses                                                        |                                                         |             |
|                                                                     |                                                         |             |
| 32.7%                                                               | <ul> <li>Strongly disagree</li> <li>Disagree</li> </ul> |             |
|                                                                     | <ul> <li>Neutral</li> </ul>                             |             |
|                                                                     | Agree                                                   |             |
|                                                                     | Strongly agree                                          |             |
| 32.7%                                                               |                                                         |             |
| 20.4%                                                               |                                                         |             |
| 8.2%                                                                |                                                         |             |
|                                                                     |                                                         |             |