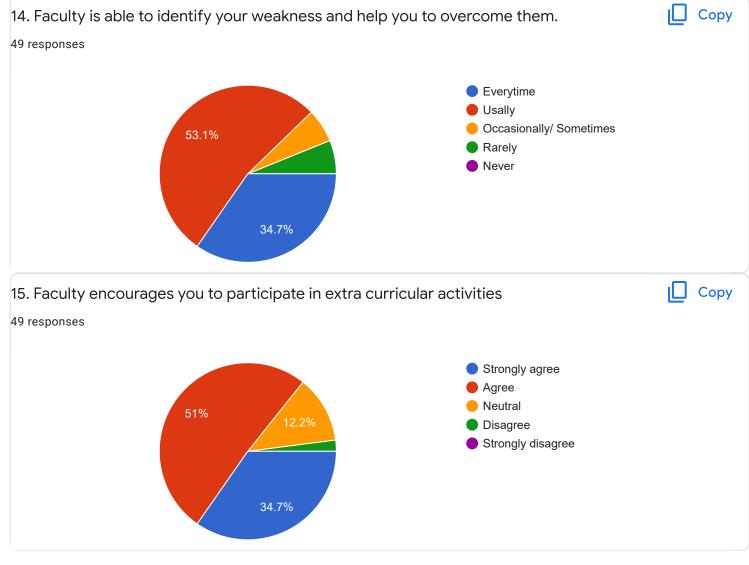

m B.Com                    |
|                                 |
|                                 |

English - Ms. Priyanka R











### IV sem B.Com

### Kannada - Ms. Anitha C B

### 1. Impart of Knowledge

#### 35 responses





ıl I

Сору













## Section A : Feedback on Faculty

IV sem B.Com

## Hindi- Ms. Kavitha U P





## 3. Time Management

















Section A : Feedback on Faculty

IV Sem B.Com

Corporate Accounting - II - Dr. K Sailatha











# Section A : Feedback on Faculty

IV Sem B.Com

## Corporate Accounting - II - Mr. Abhishek S



#### 49 responses





Сору

ıl I











Section A : Feedback on Faculty

IV Sem B.Com

## Management of Banking Operations - Ms. Sumarani S



## 2. Hold on Subject

#### 49 responses









Сору

ιŪ

Сору









Section A : Feedback on Faculty

IV Sem B.Com

Computer Applications in Business - Ms. Sumarani S





18 (36.7%)

10

8 (16.3%)

9









# Section A : Feedback on Faculty

IV Sem B.Com

## Business Regulations - Mr. Praveen B

### 1. Impart of Knowledge

#### 49 responses





49 responses



ıLI

ıП

Copy

Сору











Feedback

Section A : Feedback on Faculty

IV Sem B.Com

## Indian Constitution - Mr. Rudramuni P B













Suggestions/Remarks-

| If any Suggestions/Remarks-                                                                                |   |
|------------------------------------------------------------------------------------------------------------|---|
| 18 responses