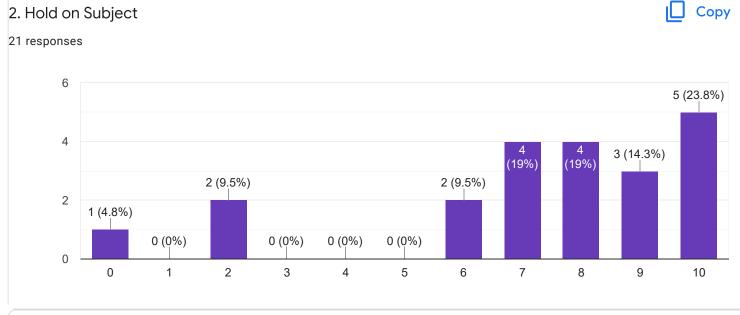

-------------------|
| 49 responses                    |
| 7899839831                      |
| 9113091940                      |
| 8073009132                      |
| 9902001978                      |
| 9740279119                      |
| 7899048426                      |
| 9353515393                      |
| 7619539326                      |
| 8971395271                      |
| Section A : Feedback on Faculty |
|                                 |
| IV Sem B.Com                    |
|                                 |
|                                 |

English - Ms. Priyanka R











### IV sem B.Com

### Kannada - Ms. Anitha C B

### 1. Impart of Knowledge

#### 35 responses





ıl I

Сору













## Section A : Feedback on Faculty

IV sem B.Com

## Hindi- Ms. Kavitha U P





## 3. Time Management

















Section A : Feedback on Faculty

IV Sem B.Com

Corporate Accounting - II - Dr. K Sailatha











# Section A : Feedback on Faculty

IV Sem B.Com

## Corporate Accounting - II - Mr. Abhishek S



#### 49 responses





Сору

ıl I











Section A : Feedback on Faculty

IV Sem B.Com

## Management of Banking Operations - Ms. Sumarani S



## 2. Hold on Subject

#### 49 responses









Сору

ιŪ

Сору









Section A : Feedback on Faculty

IV Sem B.Com

Computer Applications in Business - Ms. Sumarani S





18 (36.7%)

10

8 (16.3%)

9









# Section A : Feedback on Faculty

IV Sem B.Com

## Business Regulations - Mr. Praveen B

### 1. Impart of Knowledge

#### 49 responses





49 responses



ıLI

ıП

Copy

Сору











Feedback