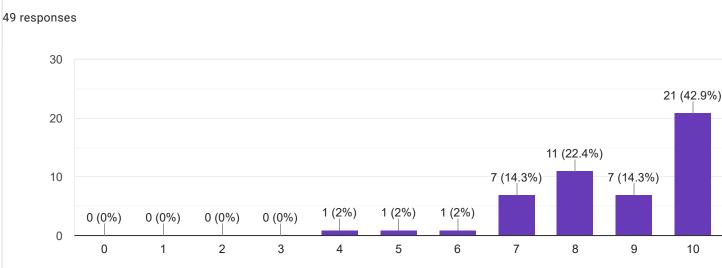

|
| IV Sem B.Com                    |
|                                 |
|                                 |

English - Ms. Priyanka R











### IV sem B.Com

### Kannada - Ms. Anitha C B

### 1. Impart of Knowledge

#### 35 responses





ıl I

Сору













## Section A : Feedback on Faculty

IV sem B.Com

## Hindi- Ms. Kavitha U P





## 3. Time Management

















Section A : Feedback on Faculty

IV Sem B.Com

Corporate Accounting - II - Dr. K Sailatha











# Section A : Feedback on Faculty

IV Sem B.Com

## Corporate Accounting - II - Mr. Abhishek S



#### 49 responses





Сору

ıl I











Section A : Feedback on Faculty

IV Sem B.Com

## Management of Banking Operations - Ms. Sumarani S



## 2. Hold on Subject

#### 49 responses









Сору

ιŪ

Сору









Section A : Feedback on Faculty

IV Sem B.Com

Computer Applications in Business - Ms. Sumarani S





18 (36.7%)

10

8 (16.3%)

9









# Section A : Feedback on Faculty

IV Sem B.Com

## Business Regulations - Mr. Praveen B

### 1. Impart of Knowledge

#### 49 responses





49 responses



ıLI

ıП

Copy

Сору











Feedback

Section A : Feedback on Faculty

IV Sem B.Com

## Indian Constitution - Mr. Rudramuni P B













Suggestions/Remarks-

| If any Suggestions/Remarks-                                                                                |   |
|------------------------------------------------------------------------------------------------------------|---|
| 18 responses