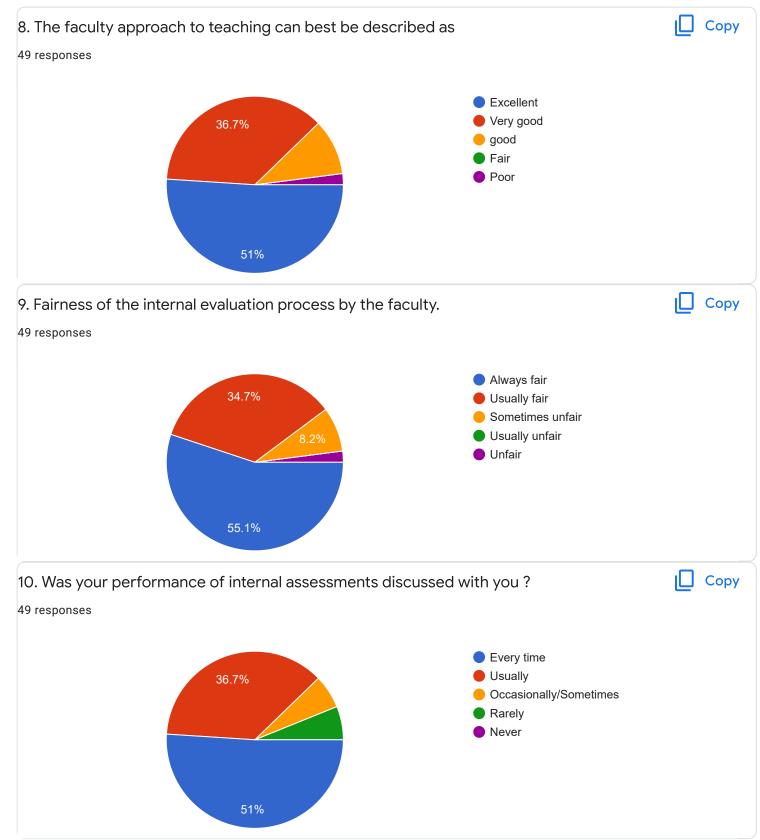

Accounting - II - Dr. K Sailatha











# Section A : Feedback on Faculty

IV Sem B.Com

## Corporate Accounting - II - Mr. Abhishek S



#### 49 responses





Сору

ıl I











Section A : Feedback on Faculty

IV Sem B.Com

## Management of Banking Operations - Ms. Sumarani S



## 2. Hold on Subject

#### 49 responses









Сору

ιŪ

Сору









Section A : Feedback on Faculty

IV Sem B.Com

Computer Applications in Business - Ms. Sumarani S





18 (36.7%)

10

8 (16.3%)

9









# Section A : Feedback on Faculty

IV Sem B.Com

## Business Regulations - Mr. Praveen B

### 1. Impart of Knowledge

#### 49 responses





49 responses



ıLI

ıП

Copy

Сору











Feedback

Section A : Feedback on Faculty

IV Sem B.Com

## Indian Constitution - Mr. Rudramuni P B













Suggestions/Remarks-

| If any Suggestions/Remarks-                                                                                |   |
|------------------------------------------------------------------------------------------------------------|---|
| 18 responses                                                                                               |   |
|                                                                                                            |   |
| Νο                                                                                                         |   |
|                                                                                                            |   |
| Nothing