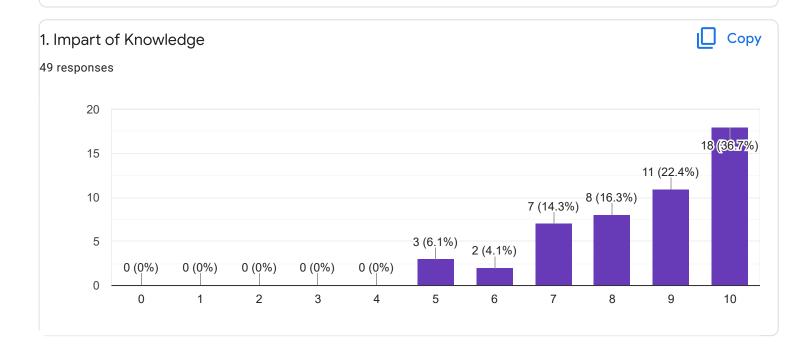

tion A : Feedback on Faculty |
|                                 |
| IV Sem B.Com                    |
|                                 |
|                                 |

English - Ms. Priyanka R











### IV sem B.Com

### Kannada - Ms. Anitha C B

### 1. Impart of Knowledge

#### 35 responses





ıl I

Сору













## Section A : Feedback on Faculty

IV sem B.Com

## Hindi- Ms. Kavitha U P





## 3. Time Management

















Section A : Feedback on Faculty

IV Sem B.Com

Corporate Accounting - II - Dr. K Sailatha











# Section A : Feedback on Faculty

IV Sem B.Com

## Corporate Accounting - II - Mr. Abhishek S



#### 49 responses





Сору

ıl I











Section A : Feedback on Faculty

IV Sem B.Com

## Management of Banking Operations - Ms. Sumarani S



## 2. Hold on Subject

#### 49 responses









Сору

ιŪ

Сору









Section A : Feedback on Faculty

IV Sem B.Com

Computer Applications in Business - Ms. Sumarani S





18 (36.7%)

10

8 (16.3%)

9









# Section A : Feedback on Faculty

IV Sem B.Com

## Business Regulations - Mr. Praveen B

### 1. Impart of Knowledge

#### 49 responses





49 responses



ıLI

ıП

Copy

Сору











Feedback

Section A : Feedback on Faculty

IV Sem B.Com

## Indian Constitution - Mr. Rudramuni P B













Suggestions/Remarks-

| If any Suggestions/Remarks-                                                                                |   |
|------------------------------------------------------------------------------------------------------------|---|
| 18 responses