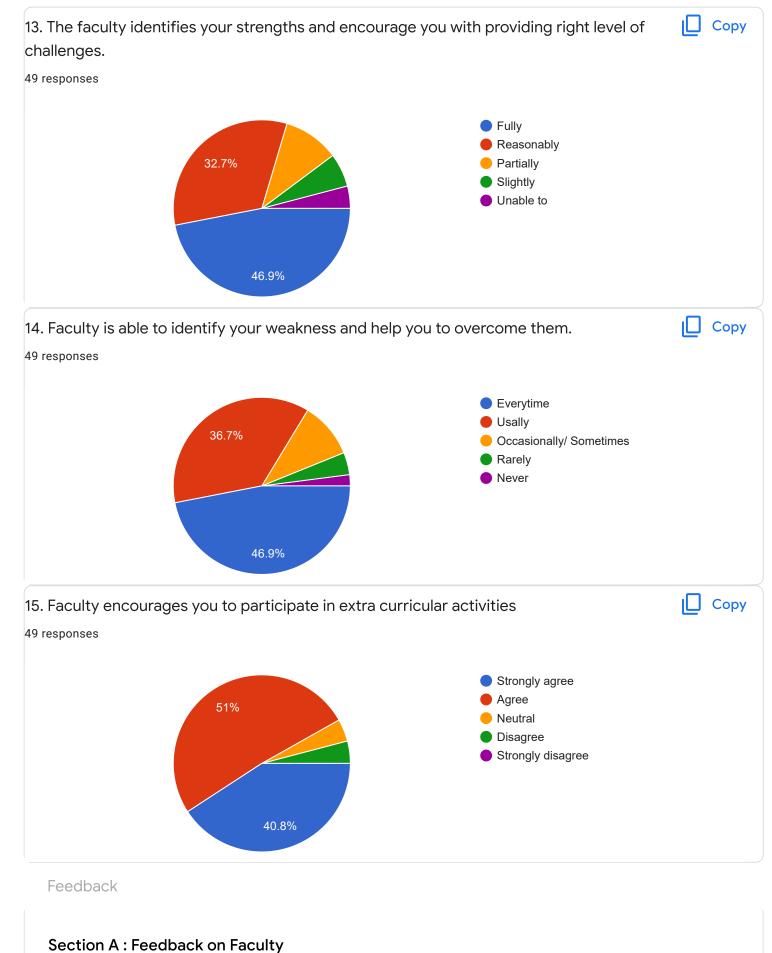

### 1. Impart of Knowledge

#### 35 responses

ıl I

Сору

## Section A : Feedback on Faculty

IV sem B.Com