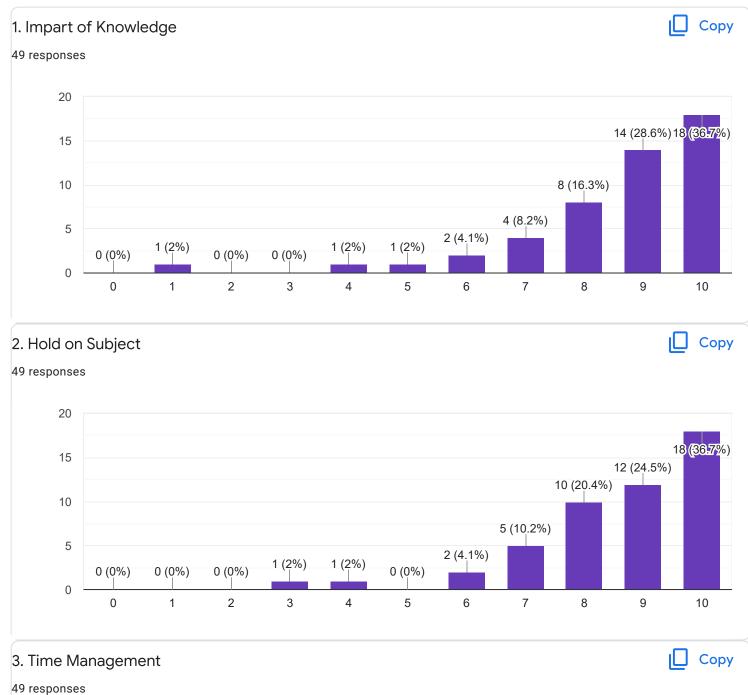

English - Ms. Priyanka R











### IV sem B.Com

### Kannada - Ms. Anitha C B

### 1. Impart of Knowledge

#### 35 responses





ıl I

Сору













## Section A : Feedback on Faculty

IV sem B.Com

## Hindi- Ms. Kavitha U P





## 3. Time Management

















Section A : Feedback on Faculty

IV Sem B.Com

Corporate Accounting - II - Dr. K Sailatha











# Section A : Feedback on Faculty

IV Sem B.Com

## Corporate Accounting - II - Mr. Abhishek S



#### 49 responses





Сору

ıl I











Section A : Feedback on Faculty

IV Sem B.Com

## Management of Banking Operations - Ms. Sumarani S



## 2. Hold on Subject

#### 49 responses









Сору

ιŪ

Сору









Section A : Feedback on Faculty

IV Sem B.Com

Computer Applications in Business - Ms. Sumarani S





18 (36.7%)

10

8 (16.3%)

9









# Section A : Feedback on Faculty

IV Sem B.Com

## Business Regulations - Mr. Praveen B

### 1. Impart of Knowledge

#### 49 responses





49 responses



ıLI

ıП

Copy

Сору











Feedback

Section A : Feedback on Faculty

IV Sem B.Com

## Indian Constitution - Mr. Rudramuni P B













Suggestions/Remarks-

| If any Suggestions/Remarks-                                                                                |   |
|------------------------------------------------------------------------------------------------------------|---|
| 18 responses                                                                                               |   |
|