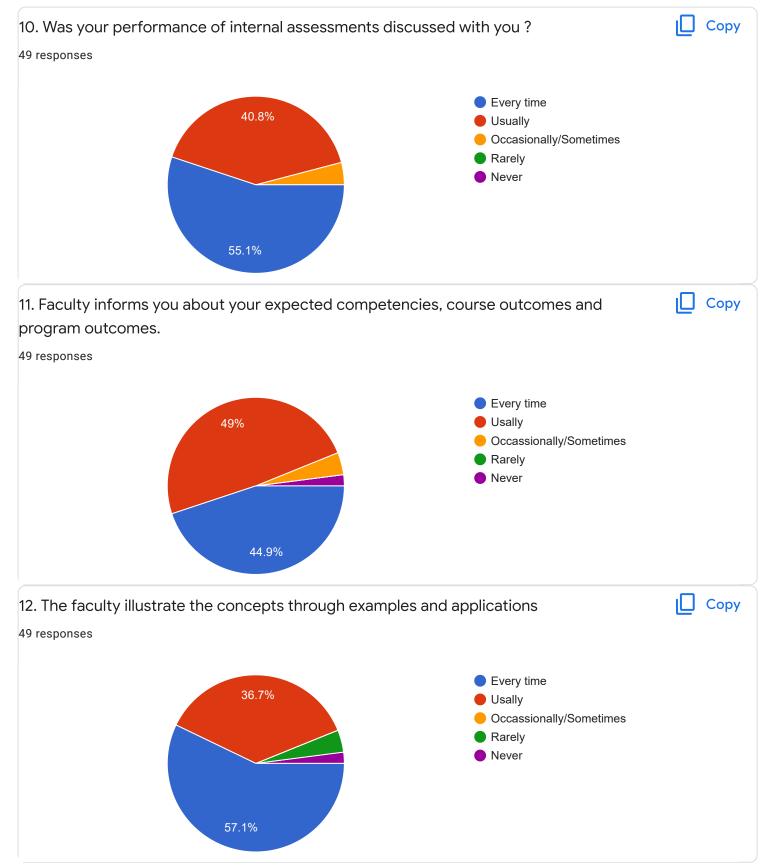

|            |            |           |      |   |
| kirankir0E20Qamailaam         |          |            |            |           |      | • |

| Enter your mobile number        |
|---------------------------------|
| 49 responses                    |
| 7899839831                      |
| 9113091940                      |
| 8073009132                      |
| 9902001978                      |
| 9740279119                      |
| 7899048426                      |
| 9353515393                      |
| 7619539326                      |
| 8971395271                      |
| Section A : Feedback on Faculty |
|                                 |
| IV Sem B.Com                    |
|                                 |
|                                 |

English - Ms. Priyanka R











### IV sem B.Com

### Kannada - Ms. Anitha C B

### 1. Impart of Knowledge

#### 35 responses





ıl I

Сору













## Section A : Feedback on Faculty

IV sem B.Com

## Hindi- Ms. Kavitha U P





## 3. Time Management

















Section A : Feedback on Faculty

IV Sem B.Com

Corporate Accounting - II - Dr. K Sailatha











# Section A : Feedback on Faculty

IV Sem B.Com

## Corporate Accounting - II - Mr. Abhishek S



#### 49 responses





Сору

ıl I











Section A : Feedback on Faculty

IV Sem B.Com

## Management of Banking Operations - Ms. Sumarani S



## 2. Hold on Subject

#### 49 responses









Сору

ιŪ

Сору









Section A : Feedback on Faculty

IV Sem B.Com

Computer Applications in Business - Ms. Sumarani S





18 (36.7%)

10

8 (16.3%)

9