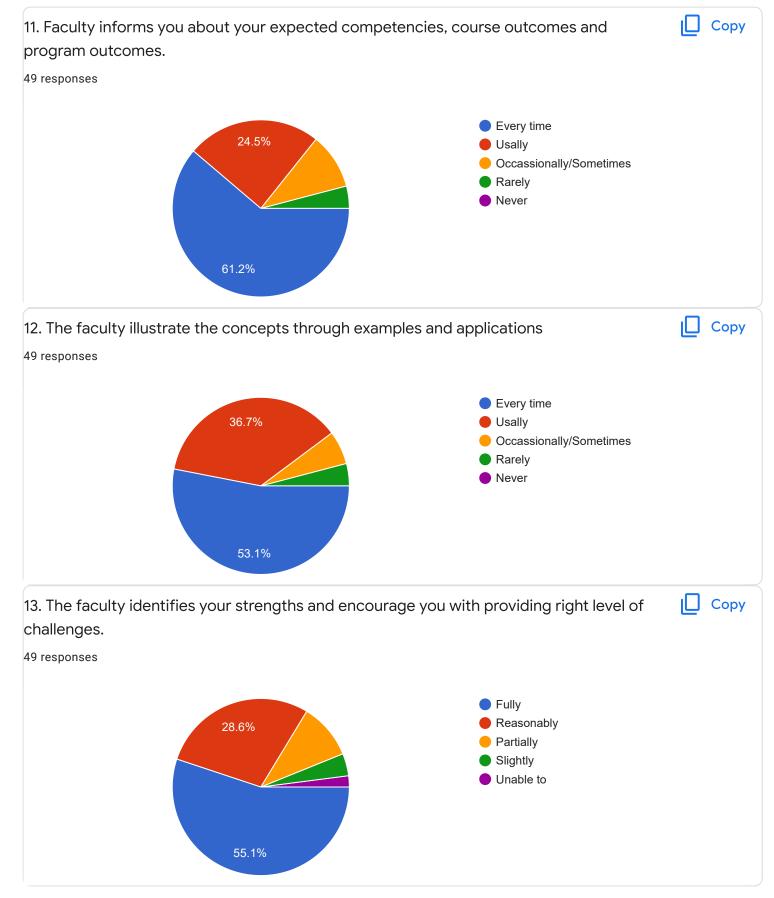

counting - II - Dr. K Sailatha











# Section A : Feedback on Faculty

IV Sem B.Com

## Corporate Accounting - II - Mr. Abhishek S



#### 49 responses





Сору

ıl I











Section A : Feedback on Faculty

IV Sem B.Com

## Management of Banking Operations - Ms. Sumarani S



## 2. Hold on Subject

#### 49 responses









Сору

ιŪ

Сору









Section A : Feedback on Faculty

IV Sem B.Com

Computer Applications in Business - Ms. Sumarani S





18 (36.7%)

10

8 (16.3%)

9









# Section A : Feedback on Faculty

IV Sem B.Com

## Business Regulations - Mr. Praveen B

### 1. Impart of Knowledge

#### 49 responses





49 responses



ıLI

ıП

Copy

Сору











Feedback

Section A : Feedback on Faculty

IV Sem B.Com

## Indian Constitution - Mr. Rudramuni P B













Suggestions/Remarks-

| If any Suggestions/Remarks-                                                                                |   |
|------------------------------------------------------------------------------------------------------------|---|
| 18 responses                                                                                               |   |
|                                                                                                            |   |
| Νο                                                                                                         |   |
|                                                                                                            |   |
| Nothing