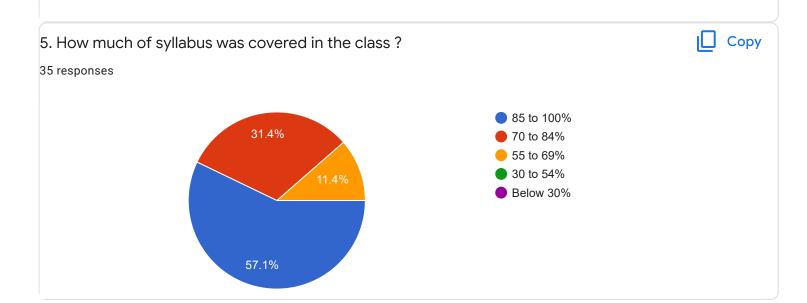

|           |      | • |

| Enter your mobile number        |
|---------------------------------|
| 49 responses                    |
| 7899839831                      |
| 9113091940                      |
| 8073009132                      |
| 9902001978                      |
| 9740279119                      |
| 7899048426                      |
| 9353515393                      |
| 7619539326                      |
| 8971395271                      |
| Section A : Feedback on Faculty |
|                                 |
| IV Sem B.Com                    |
|                                 |
|                                 |

English - Ms. Priyanka R











### IV sem B.Com

### Kannada - Ms. Anitha C B

### 1. Impart of Knowledge

#### 35 responses





ıl I

Сору













## Section A : Feedback on Faculty

IV sem B.Com

## Hindi- Ms. Kavitha U P





## 3. Time Management

















Section A : Feedback on Faculty

IV Sem B.Com

Corporate Accounting - II - Dr. K Sailatha











# Section A : Feedback on Faculty

IV Sem B.Com

## Corporate Accounting - II - Mr. Abhishek S



#### 49 responses





Сору

ıl I











Section A : Feedback on Faculty

IV Sem B.Com

## Management of Banking Operations - Ms. Sumarani S



## 2. Hold on Subject

#### 49 responses









Сору

ιŪ

Сору









Section A : Feedback on Faculty

IV Sem B.Com

Computer Applications in Business - Ms. Sumarani S





18 (36.7%)

10

8 (16.3%)

9









# Section A : Feedback on Faculty

IV Sem B.Com

## Business Regulations - Mr. Praveen B

### 1. Impart of K