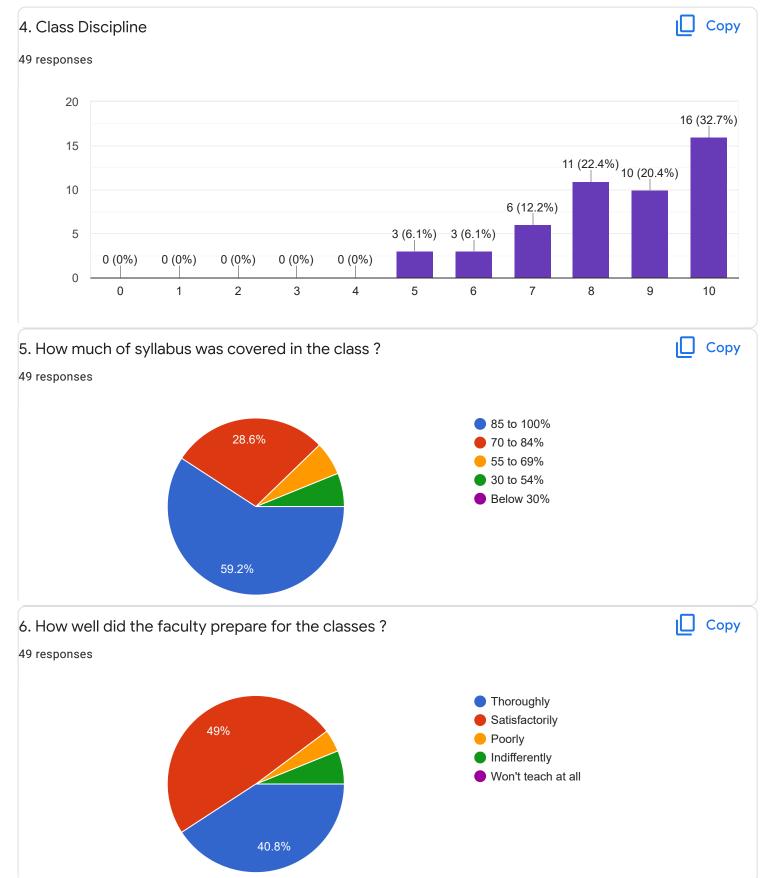

## 3. Time Management

Section A : Feedback on Faculty

IV Sem B.Com

Corporate Accounting - II - Dr. K Sailatha