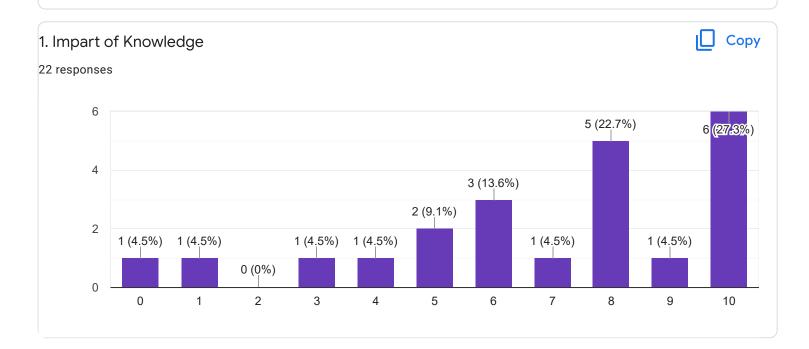

---------------------|
| 49 responses                    |
| 7899839831                      |
| 9113091940                      |
| 8073009132                      |
| 9902001978                      |
| 9740279119                      |
| 7899048426                      |
| 9353515393                      |
| 7619539326                      |
| 8971395271                      |
| Section A : Feedback on Faculty |
|                                 |
| IV Sem B.Com                    |
|                                 |
|                                 |

English - Ms. Priyanka R











### IV sem B.Com

### Kannada - Ms. Anitha C B

### 1. Impart of Knowledge

#### 35 responses





ıl I

Сору













## Section A : Feedback on Faculty

IV sem B.Com

## Hindi- Ms. Kavitha U P





## 3. Time Management

















Section A : Feedback on Faculty

IV Sem B.Com

Corporate Accounting - II - Dr. K Sailatha











# Section A : Feedback on Faculty

IV Sem B.Com

## Corporate Accounting - II - Mr. Abhishek S



#### 49 responses





Сору

ıl I











Section A : Feedback on Faculty

IV Sem B.Com

## Management of Banking Operations - Ms. Sumarani S



## 2. Hold on Subject

#### 49 responses









Сору

ιŪ

Сору









Section A : Feedback on Faculty

IV Sem B.Com

Computer Applications in Business - Ms. Sumarani S





18 (36.7%)

10

8 (16.3%)

9









# Section A : Feedback on Faculty

IV Sem B.Com

## Business Regulations - Mr. Praveen B

### 1. Impart of Knowledge

#### 49 responses





49 responses



ıLI

ıП

Copy

Сору











Feedbac