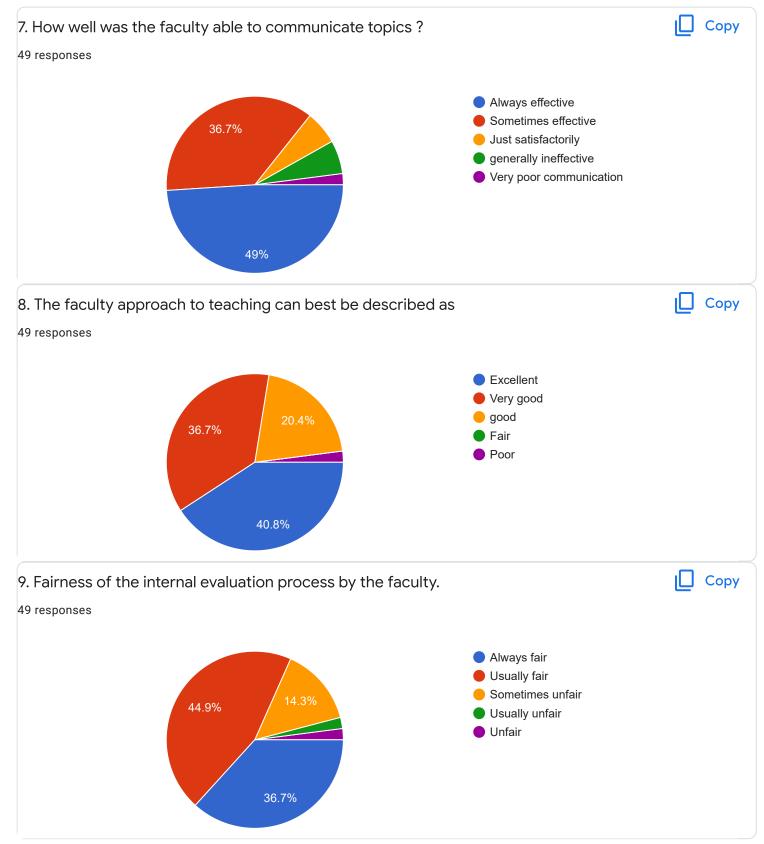

09132                      |
| 9902001978                      |
| 9740279119                      |
| 7899048426                      |
| 9353515393                      |
| 7619539326                      |
| 8971395271                      |
| Section A : Feedback on Faculty |
|                                 |
| IV Sem B.Com                    |
|                                 |
|                                 |

English - Ms. Priyanka R











### IV sem B.Com

### Kannada - Ms. Anitha C B

### 1. Impart of Knowledge

#### 35 responses





ıl I

Сору













## Section A : Feedback on Faculty

IV sem B.Com

## Hindi- Ms. Kavitha U P





## 3. Time Management

















Section A : Feedback on Faculty

IV Sem B.Com

Corporate Accounting - II - Dr. K Sailatha











# Section A : Feedback on Faculty

IV Sem B.Com

## Corporate Accounting - II - Mr. Abhishek S



#### 49 responses





Сору

ıl I











Section A : Feedback on Faculty

IV Sem B.Com

## Management of Banking Operations - Ms. Sumarani S



## 2. Hold on Subject

#### 49 responses









Сору

ιŪ

Сору









Section A : Feedback on Faculty

IV Sem B.Com

Computer Applications in Business - Ms. Sumarani S





18 (36.7%)

10

8 (16.3%)

9









# Section A : Feedback on Faculty

IV Sem B.Com

## Business Regulations - Mr. Praveen B

### 1. Impart of Knowledge

#### 49 responses





49 responses



ıLI

ıП

Copy

Сору











Feedback

Section A : Feedback on Faculty

IV Sem B.Com

## Indian Constitution - Mr. Rudramuni P B













Suggestions/Remarks-

| If any S