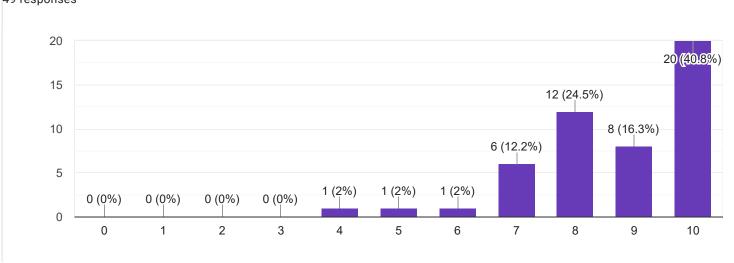

## 3. Time Management

Section A : Feedback on Faculty

IV Sem B.Com

Corporate Accounting - II - Dr. K Sailatha