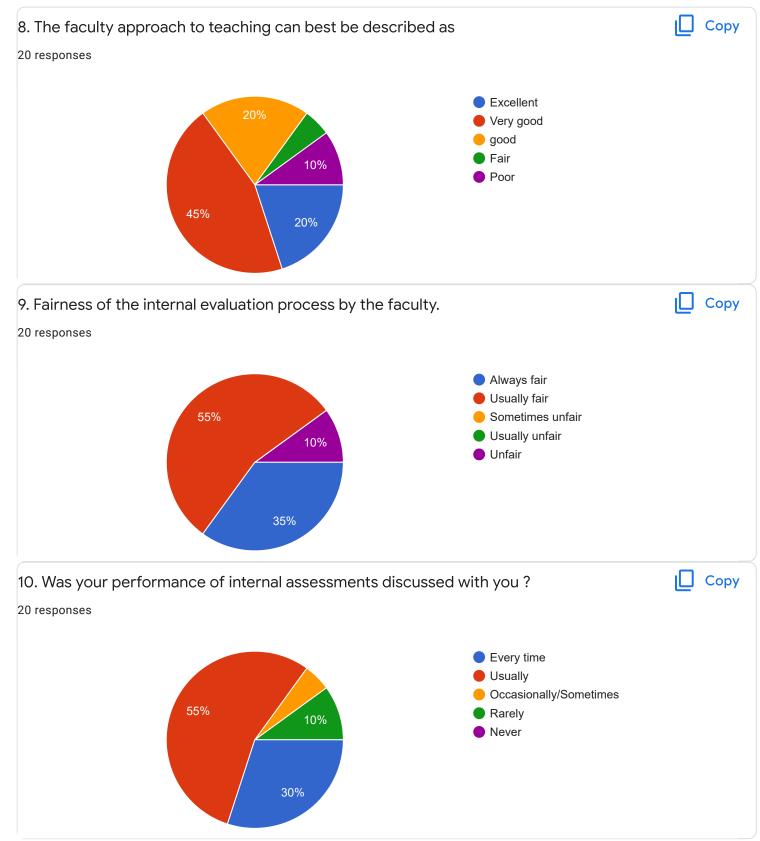

## 2. Hold on Subject

#### 49 responses

Сору

ιŪ

Сору

Section A : Feedback on Faculty

IV Sem B.Com

Computer Applications in Business - Ms. Sumarani S

18 (36.7%)