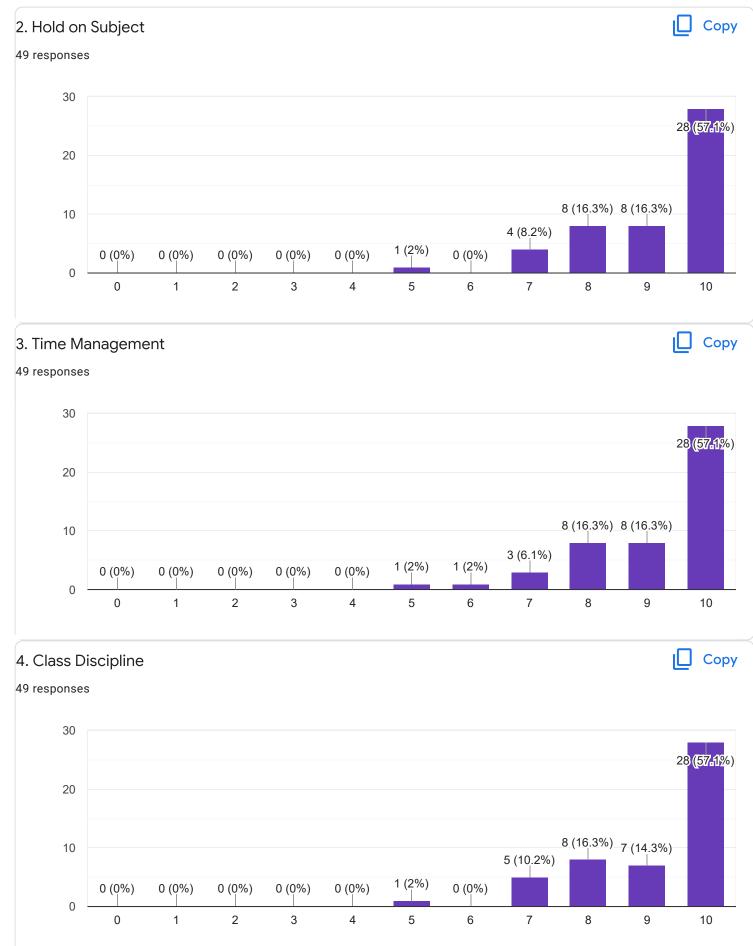

## 2. Hold on Subject

## 3. Time Management

Section A : Feedback on Faculty

IV Sem B.Com

Corporate Accounting - II - Dr. K Sailatha