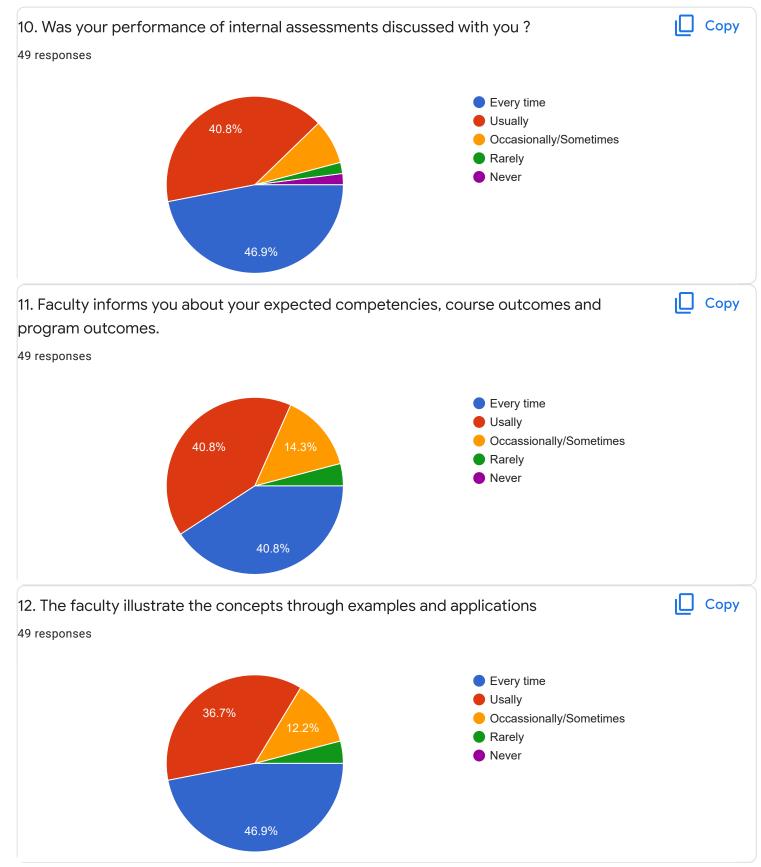

## IV sem B.Com

### Kannada - Ms. Anitha C B

### 1. Impart of Knowledge

#### 35 responses





ıl I

Сору













## Section A : Feedback on Faculty

IV sem B.Com

## Hindi- Ms. Kavitha U P





## 3. Time Management

















Section A : Feedback on Faculty

IV Sem B.Com

Corporate Accounting - II - Dr. K Sailatha











# Section A : Feedback on Faculty

IV Sem B.Com

## Corporate Accounting - II - Mr. Abhishek S



#### 49 responses





Сору

ıl I











Section A : Feedback on Faculty

IV Sem B.Com

## Management of Banking Operations - Ms. Sumarani S



## 2. Hold on Subject

#### 49 responses









Сору

ιŪ

Сору









Section A : Feedback on Faculty

IV Sem B.Com

Computer Applications in Business - Ms. Sumarani S





18 (36.7%)

10

8 (16.3%)

9









# Section A : Feedback on Faculty

IV Sem B.Com

## Business Regulations - Mr. Praveen B

### 1. Impart of Knowledge

#### 49 responses





49 responses



ıLI

ıП

Copy

Сору











Feedback

Section A : Feedback on Faculty

IV Sem B.Com

## Indian Constitution - Mr. Rudramuni P B













Suggestions/Remarks-

| If any Suggestions/Remarks-                                                                                |   |
|------------------------------------------------------------------------------------------------------------|---|
| 18 responses                                                                                               |   |
|                                                                                                            |   |
| Νο