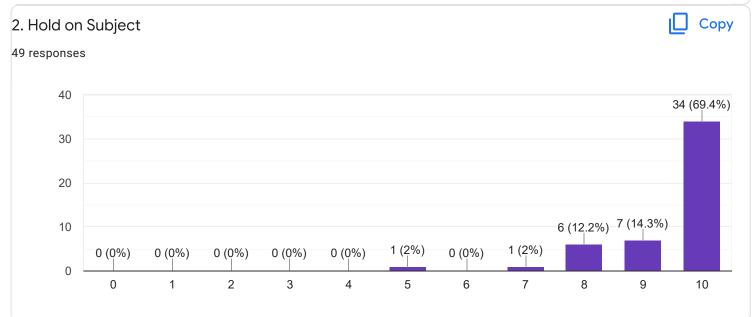

## 2. Hold on Subject

#### 49 responses

Сору

ιŪ

Сору

Section A : Feedback on Faculty

IV Sem B.Com

Computer Applications in Business - Ms. Sumarani S

18 (36.7%)