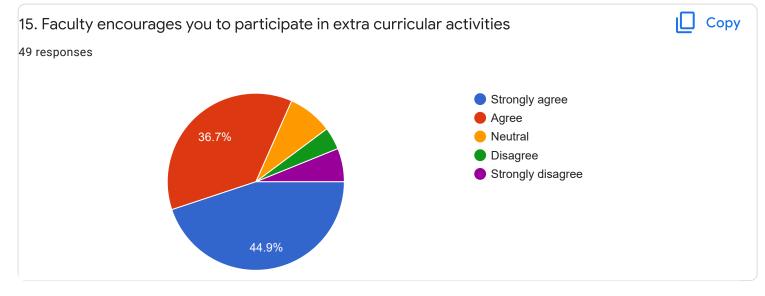

tha U P





## 3. Time Management

















Section A : Feedback on Faculty

IV Sem B.Com

Corporate Accounting - II - Dr. K Sailatha











# Section A : Feedback on Faculty

IV Sem B.Com

## Corporate Accounting - II - Mr. Abhishek S



#### 49 responses





Сору

ıl I











Section A : Feedback on Faculty

IV Sem B.Com

## Management of Banking Operations - Ms. Sumarani S



## 2. Hold on Subject

#### 49 responses









Сору

ιŪ

Сору









Section A : Feedback on Faculty

IV Sem B.Com

Computer Applications in Business - Ms. Sumarani S





18 (36.7%)

10

8 (16.3%)

9









# Section A : Feedback on Faculty

IV Sem B.Com

## Business Regulations - Mr. Praveen B

### 1. Impart of Knowledge

#### 49 responses





49 responses



ıLI

ıП

Copy

Сору











Feedback

Section A : Feedback on Faculty

IV Sem B.Com

## Indian Constitution - Mr. Rudramuni P B













Suggestions/Remarks-

| If any Suggestions/Remarks-                                                                                |   |
|------------------------------------------------------------------------------------------------------------|---|
| 18 responses                                                                                               |   |
|                                                                                                            |   |
| Νο                                                                                                         |   |
|