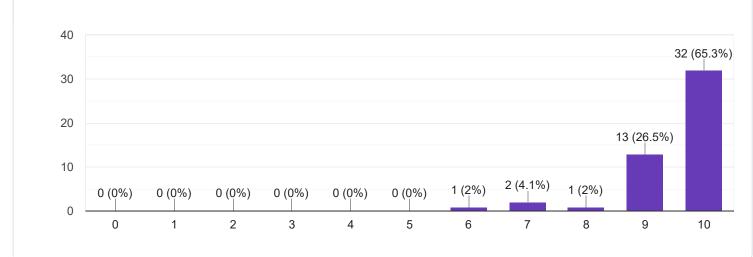

|
| 9353515393                      |
| 7619539326                      |
| 8971395271                      |
| Section A : Feedback on Faculty |
|                                 |
| IV Sem B.Com                    |
|                                 |
|                                 |

English - Ms. Priyanka R











### IV sem B.Com

### Kannada - Ms. Anitha C B

### 1. Impart of Knowledge

#### 35 responses





ıl I

Сору













## Section A : Feedback on Faculty

IV sem B.Com

## Hindi- Ms. Kavitha U P





## 3. Time Management

















Section A : Feedback on Faculty

IV Sem B.Com

Corporate Accounting - II - Dr. K Sailatha











# Section A : Feedback on Faculty

IV Sem B.Com

## Corporate Accounting - II - Mr. Abhishek S



#### 49 responses





Сору

ıl I











Section A : Feedback on Faculty

IV Sem B.Com

## Management of Banking Operations - Ms. Sumarani S



## 2. Hold on Subject

#### 49 responses









Сору

ιŪ

Сору









Section A : Feedback on Faculty

IV Sem B.Com

Computer Applications in Business - Ms. Sumarani S





18 (36.7%)

10

8 (16.3%)

9









# Section A : Feedback on Faculty

IV Sem B.Com

## Business Regulations - Mr. Praveen B

### 1. Impart of Knowledge

#### 49 responses





49 responses



ıLI

ıП

Copy

Сору











Feedback

Section A : Feedback on Faculty

IV Sem B.Com

## Indian Constitution - Mr. Rudramuni P B













Suggestions/Remarks-

| If any Suggestions/Remarks-                                                                                |   |
|-----------------