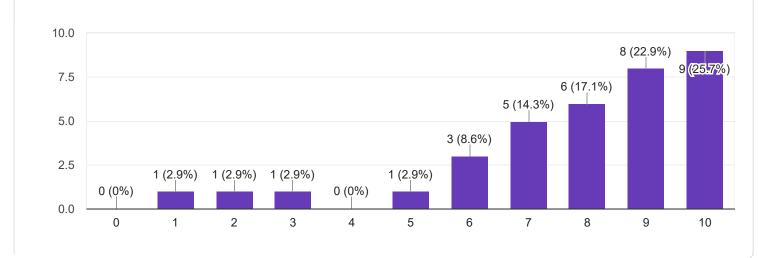

## Management of Banking Operations - Ms. Sumarani S

## 2. Hold on Subject

#### 49 responses

Сору

ιŪ

Сору

Section A : Feedback on Faculty

IV Sem B.Com

Computer Applications in Business - Ms. Sumarani S

18 (36.7%)