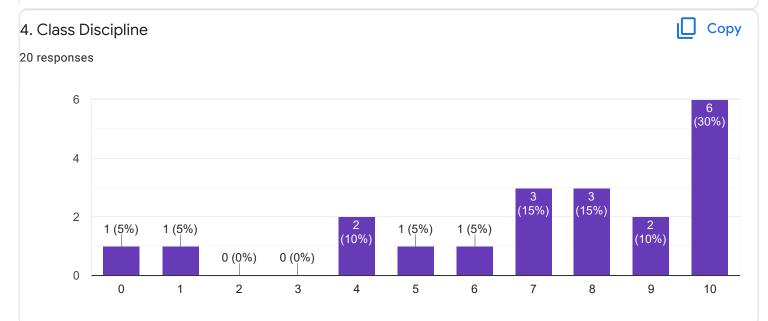

## 3. Time Management

Section A : Feedback on Faculty

IV Sem B.Com

Corporate Accounting - II - Dr. K Sailatha