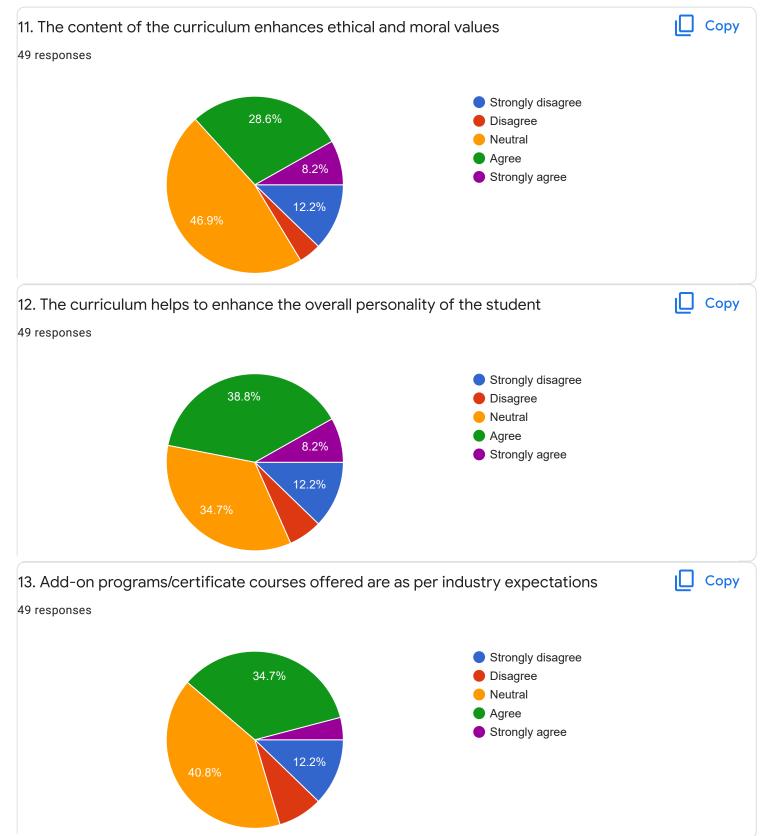

| 13. | Any            | suggestions |
|-----|----------------|-------------|
| 10. | / <b>U</b> I Y | Juggestions |

13 responses

No

Nothing

Educating students with more ethical way is required like educating them about their rights