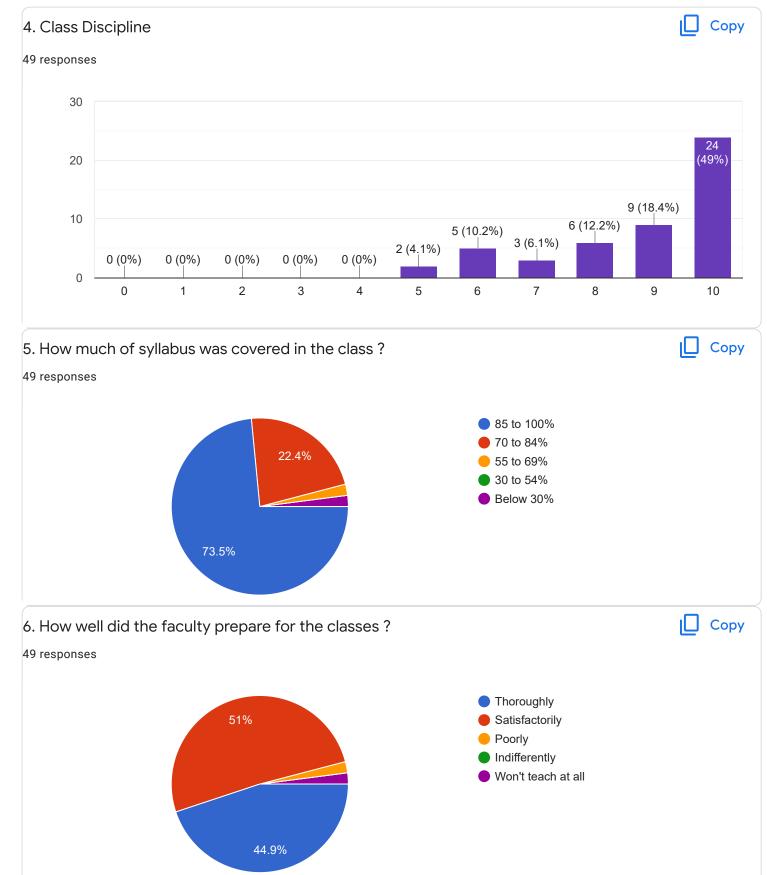

|          |            |            |           |      |   |
| kirankir0E20Qamailaam         |          |            |            |           |      | • |

| Enter your mobile number        |
|---------------------------------|
| 49 responses                    |
| 7899839831                      |
| 9113091940                      |
| 8073009132                      |
| 9902001978                      |
| 9740279119                      |
| 7899048426                      |
| 9353515393                      |
| 7619539326                      |
| 8971395271                      |
| Section A : Feedback on Faculty |
|                                 |
| IV Sem B.Com                    |
|                                 |
|                                 |

English - Ms. Priyanka R











### IV sem B.Com

### Kannada - Ms. Anitha C B

### 1. Impart of Knowledge

#### 35 responses





ıl I

Сору













## Section A : Feedback on Faculty

IV sem B.Com

## Hindi- Ms. Kavitha U P





## 3. Time Management

















Section A : Feedback on Faculty

IV Sem B.Com

Corporate Accounting - II - Dr. K Sailatha











# Section A : Feedback on Faculty

IV Sem B.Com

## Corporate Accounting - II - Mr. Abhishek S



#### 49 responses





Сору

ıl I











Section A : Feedback on Faculty

IV Sem B.Com

## Management of Banking Operations - Ms. Sumarani S



## 2. Hold on Subject

#### 49 responses









Сору

ιŪ

Сору









Section A : Feedback on Faculty

IV Sem B.Com

Computer Applications in Business - Ms. Sumarani S





18 (36.7%)

10

8 (16.3%)