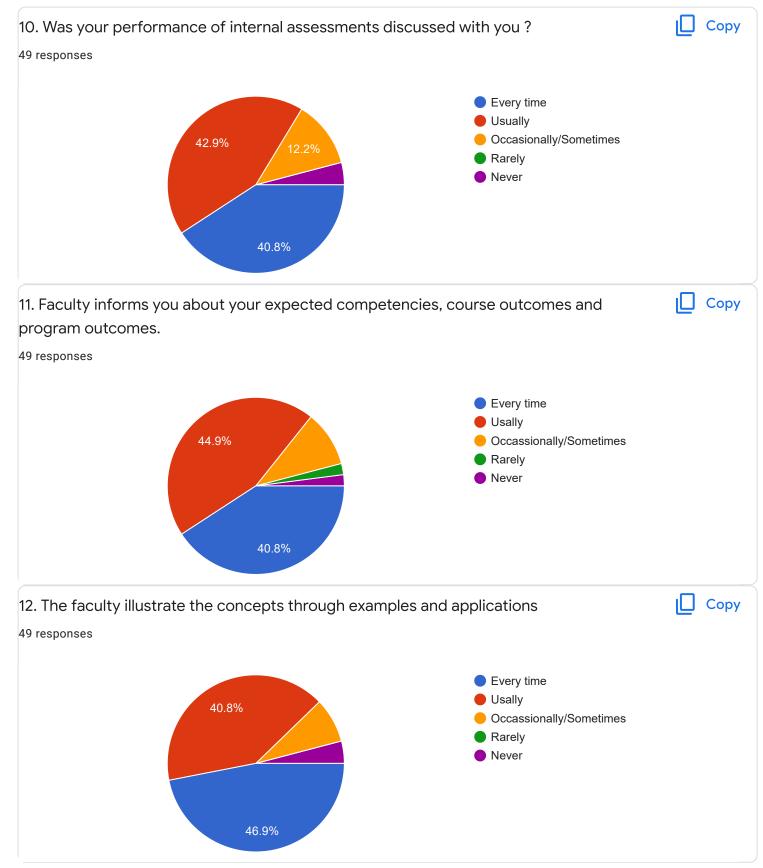

132                      |
| 9902001978                      |
| 9740279119                      |
| 7899048426                      |
| 9353515393                      |
| 7619539326                      |
| 8971395271                      |
| Section A : Feedback on Faculty |
|                                 |
| IV Sem B.Com                    |
|                                 |
|                                 |

English - Ms. Priyanka R











### IV sem B.Com

### Kannada - Ms. Anitha C B

### 1. Impart of Knowledge

#### 35 responses





ıl I

Сору













## Section A : Feedback on Faculty

IV sem B.Com

## Hindi- Ms. Kavitha U P





## 3. Time Management

















Section A : Feedback on Faculty

IV Sem B.Com

Corporate Accounting - II - Dr. K Sailatha











# Section A : Feedback on Faculty

IV Sem B.Com

## Corporate Accounting - II - Mr. Abhishek S



#### 49 responses





Сору

ıl I











Section A : Feedback on Faculty

IV Sem B.Com

## Management of Banking Operations - Ms. Sumarani S



## 2. Hold on Subject

#### 49 responses









Сору

ιŪ

Сору









Section A : Feedback on Faculty

IV Sem B.Com

Computer Applications in Business - Ms. Sumarani S





18 (36.7%)

10

8 (16.3%)

9









# Section A : Feedback on Faculty

IV Sem B.Com

## Business Regulations - Mr. Praveen B

### 1. Impart of Knowledge

#### 49 responses





49 responses



ıLI

ıП

Copy

Сору











Feedback

Section A : Feedback on Faculty

IV Sem B.Com

## Indian Constitution - Mr. Rudramuni P B













Suggestions/Remarks-

| If any Sug