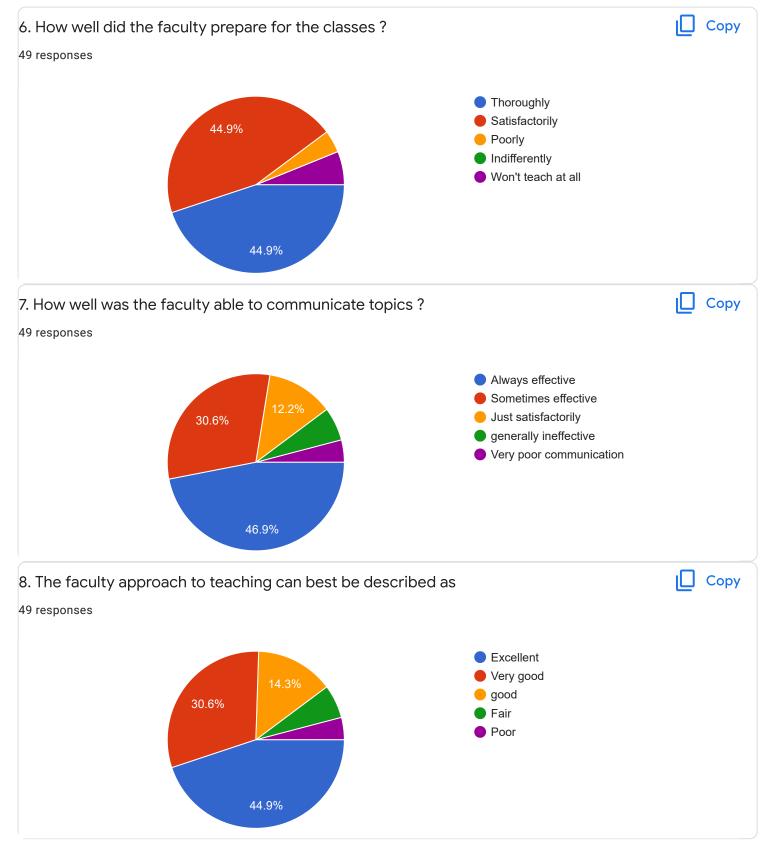

. Kavitha U P





## 3. Time Management

















Section A : Feedback on Faculty

IV Sem B.Com

Corporate Accounting - II - Dr. K Sailatha











# Section A : Feedback on Faculty

IV Sem B.Com

## Corporate Accounting - II - Mr. Abhishek S



#### 49 responses





Сору

ıl I











Section A : Feedback on Faculty

IV Sem B.Com

## Management of Banking Operations - Ms. Sumarani S



## 2. Hold on Subject

#### 49 responses









Сору

ιŪ

Сору









Section A : Feedback on Faculty

IV Sem B.Com

Computer Applications in Business - Ms. Sumarani S





18 (36.7%)

10

8 (16.3%)

9









# Section A : Feedback on Faculty

IV Sem B.Com

## Business Regulations - Mr. Praveen B

### 1. Impart of Knowledge

#### 49 responses





49 responses



ıLI

ıП

Copy

Сору











Feedback

Section A : Feedback on Faculty

IV Sem B.Com

## Indian Constitution - Mr. Rudramuni P B













Suggestions/Remarks-

| If any Suggestions/Remarks-                                                                                |   |
|------------------------------------------------------------------------------------------------------------|---|
| 18 responses                                                                                               |   |
|                                                                                                            |   |
| Νο                                                                                                         |   |
|