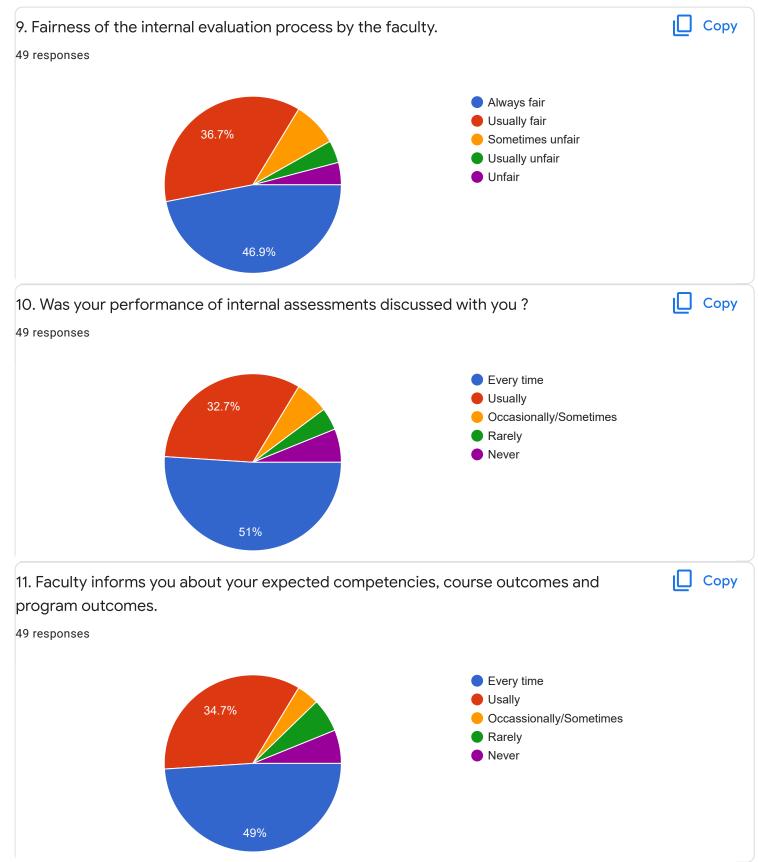

Kavitha U P





## 3. Time Management

















Section A : Feedback on Faculty

IV Sem B.Com

Corporate Accounting - II - Dr. K Sailatha











# Section A : Feedback on Faculty

IV Sem B.Com

## Corporate Accounting - II - Mr. Abhishek S



#### 49 responses





Сору

ıl I











Section A : Feedback on Faculty

IV Sem B.Com

## Management of Banking Operations - Ms. Sumarani S



## 2. Hold on Subject

#### 49 responses









Сору

ιŪ

Сору









Section A : Feedback on Faculty

IV Sem B.Com

Computer Applications in Business - Ms. Sumarani S





18 (36.7%)

10

8 (16.3%)

9









# Section A : Feedback on Faculty

IV Sem B.Com

## Business Regulations - Mr. Praveen B

### 1. Impart of Knowledge

#### 49 responses





49 responses



ıLI

ıП

Copy

Сору











Feedback

Section A : Feedback on Faculty

IV Sem B.Com

## Indian Constitution - Mr. Rudramuni P B













Suggestions/Remarks-

| If any Suggestions/Remarks-                                                                                |   |
|------------------------------------------------------------------------------------------------------------|---|
| 18 responses                                                                                               |   |
|                                                                                                            |   |
| Νο                                                                                                         |   |
|