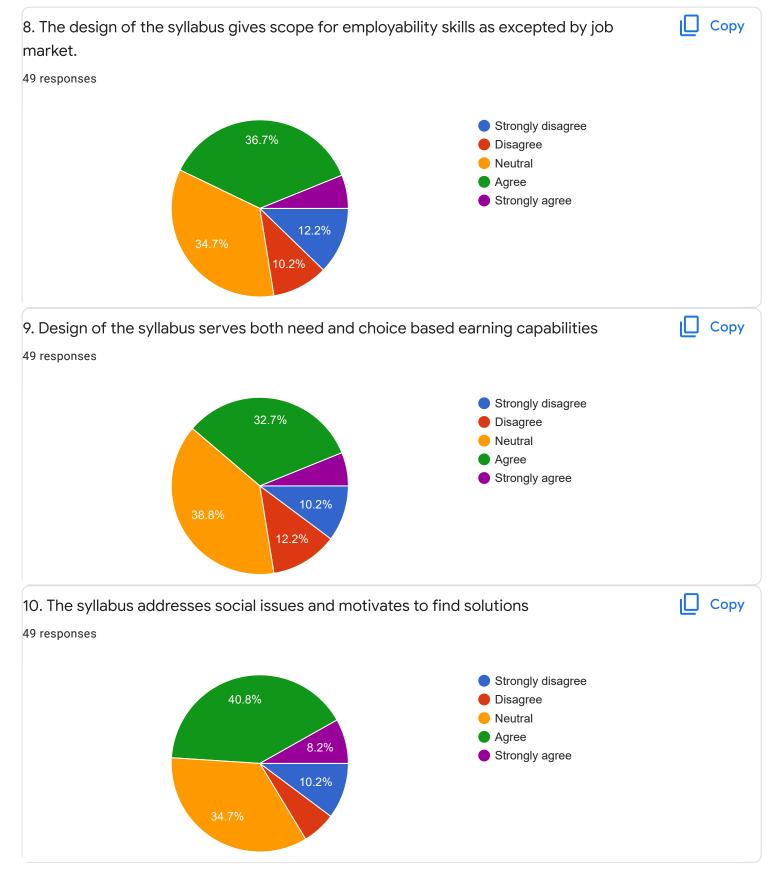

| 10. Give three observation/suggestions to improve the over          | all teaching-learning experi                            | ence in the |
|---------------------------------------------------------------------|---------------------------------------------------------|-------------|
| institution.                                                        |                                                         |             |
| 15 responses                                                        |                                                         |             |
|                                                                     |                                                         |             |
| Good                                                                |                                                         |             |
| No                                                                  |                                                         |             |
|                                                                     |                                                         |             |
| Nothing                                                             |                                                         |             |
| No suggestion                                                       |                                                         |             |
|                                                                     |                                                         |             |
| Nothing                                                             |                                                         |             |
| Use of projector in effective way is must required and other things | are good                                                |             |
|                                                                     | 5                                                       |             |
| During 2nd internal assessments only one subject should be given    |                                                         |             |
| can score more and prepare more for the internals. 2 subjects per   | day makes us more tensed and                            | nustrated.  |
| Teacher should give more motivational speechs                       |                                                         |             |
| No suggestions                                                      |                                                         | •           |
| No suggestions                                                      |                                                         |             |
| Section C: Feedback on Curriculum                                   |                                                         |             |
| 1. Content of the syllabus is up-to-date                            |                                                         | 🔲 Сору      |
| 49 responses                                                        |                                                         |             |
|                                                                     |                                                         |             |
| 32.7%                                                               | <ul> <li>Strongly disagree</li> <li>Disagree</li> </ul> |             |
|                                                                     | <ul> <li>Neutral</li> </ul>                             |             |
|                                                                     | Agree                                                   |             |
|                                                                     | Strongly agree                                          |             |
| 32.7%                                                               |                                                         |             |
| 20.4%                                                               |                                                         |             |
| 8.2%                                                                |                                                         |             |
|                                                                     |                                                         |             |