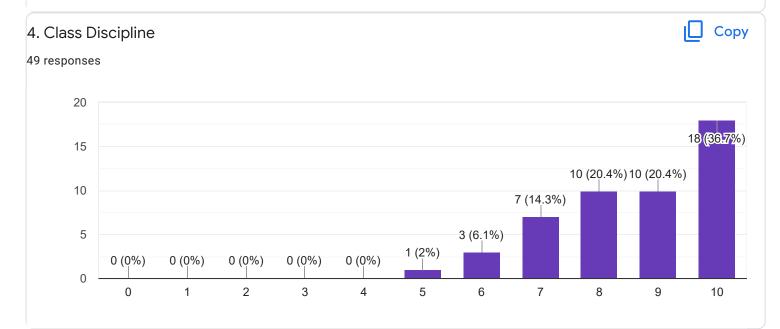

## 3. Time Management

Section A : Feedback on Faculty

IV Sem B.Com

Corporate Accounting - II - Dr. K Sailatha

#### 49 responses

Сору

ιŪ

Сору

Section A : Feedback on Faculty

IV Sem B.Com

Computer Applications in Business - Ms. Sumarani S

18 (36.7%)