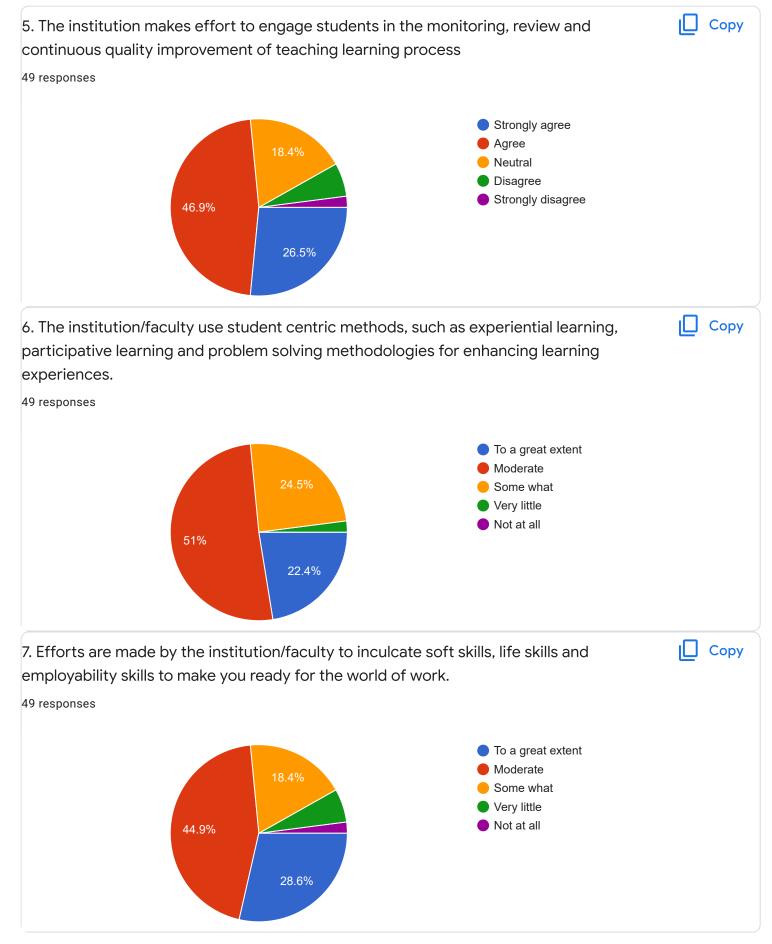

Often     Sometimes                                                                              |   |
| Contentines     Rarely                                                                                     |   |
| 28.6%                                                                                                      |   |
| 20.0%                                                                                                      |   |
|                                                                                                            |   |
| 34.7%                                                                                                      |   |
|                                                                                                            |   |







| 10. Give three observation/suggestions to improve the over          | all teaching-learning experi                            | ence in the |
|---------------------------------------------------------------------|---------------------------------------------------------|-------------|
| institution.                                                        |                                                         |             |
| 15 responses                                                        |                                                         |             |
|                                                                     |                                                         |             |
| Good                                                                |