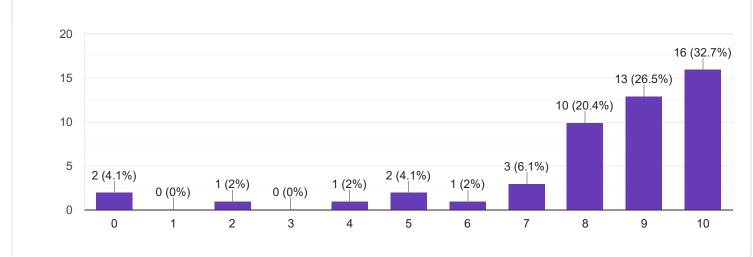

back on Faculty

IV sem B.Com

## Hindi- Ms. Kavitha U P





## 3. Time Management

















Section A : Feedback on Faculty

IV Sem B.Com

Corporate Accounting - II - Dr. K Sailatha











# Section A : Feedback on Faculty

IV Sem B.Com

## Corporate Accounting - II - Mr. Abhishek S



#### 49 responses





Сору

ıl I











Section A : Feedback on Faculty

IV Sem B.Com

## Management of Banking Operations - Ms. Sumarani S



## 2. Hold on Subject

#### 49 responses









Сору

ιŪ

Сору









Section A : Feedback on Faculty

IV Sem B.Com

Computer Applications in Business - Ms. Sumarani S





18 (36.7%)

10

8 (16.3%)

9









# Section A : Feedback on Faculty

IV Sem B.Com

## Business Regulations - Mr. Praveen B

### 1. Impart of Knowledge

#### 49 responses





49 responses



ıLI

ıП

Copy

Сору











Feedback

Section A : Feedback on Faculty

IV Sem B.Com

## Indian Constitution - Mr. Rudramuni P B













Suggestions/Remarks-

| If any Suggestions/Remarks-                                                                                |   |
|------------------------------------------------------------------------------------------------------------|---|
| 18 responses                                                                                               |   |
|                                                                                                            |   |
| Νο                                                                                                         |   |
|