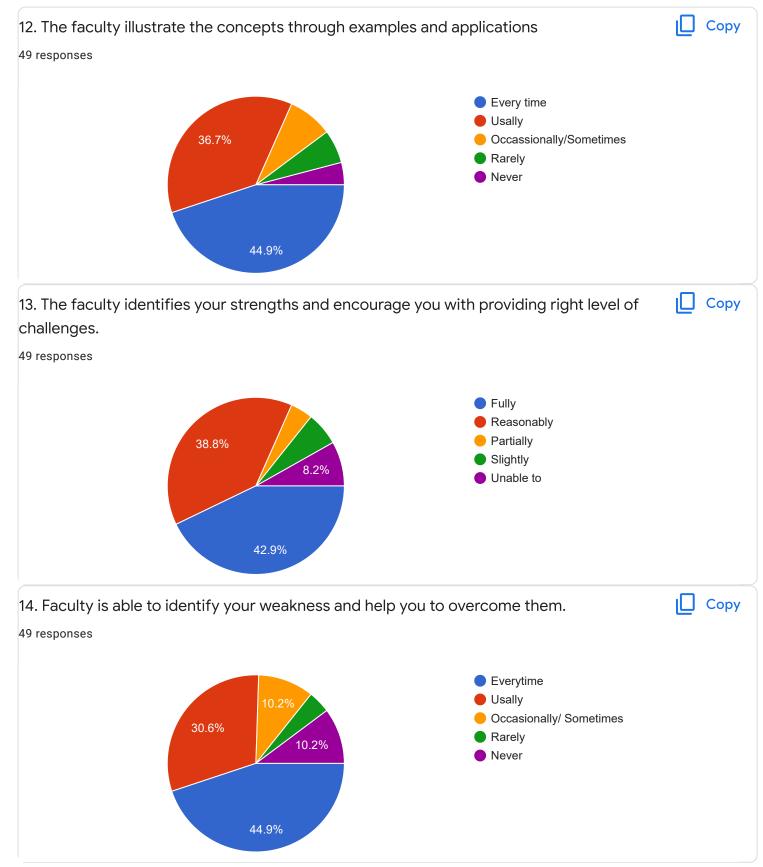

vitha U P





## 3. Time Management

















Section A : Feedback on Faculty

IV Sem B.Com

Corporate Accounting - II - Dr. K Sailatha











# Section A : Feedback on Faculty

IV Sem B.Com

## Corporate Accounting - II - Mr. Abhishek S



#### 49 responses





Сору

ıl I











Section A : Feedback on Faculty

IV Sem B.Com

## Management of Banking Operations - Ms. Sumarani S



## 2. Hold on Subject

#### 49 responses









Сору

ιŪ

Сору









Section A : Feedback on Faculty

IV Sem B.Com

Computer Applications in Business - Ms. Sumarani S





18 (36.7%)

10

8 (16.3%)

9









# Section A : Feedback on Faculty

IV Sem B.Com

## Business Regulations - Mr. Praveen B

### 1. Impart of Knowledge

#### 49 responses





49 responses



ıLI

ıП

Copy

Сору











Feedback

Section A : Feedback on Faculty

IV Sem B.Com

## Indian Constitution - Mr. Rudramuni P B













Suggestions/Remarks-

| If any Suggestions/Remarks-                                                                                |   |
|------------------------------------------------------------------------------------------------------------|---|
| 18 responses                                                                                               |   |
|                                                                                                            |   |
| Νο                                                                                                         |   |
|