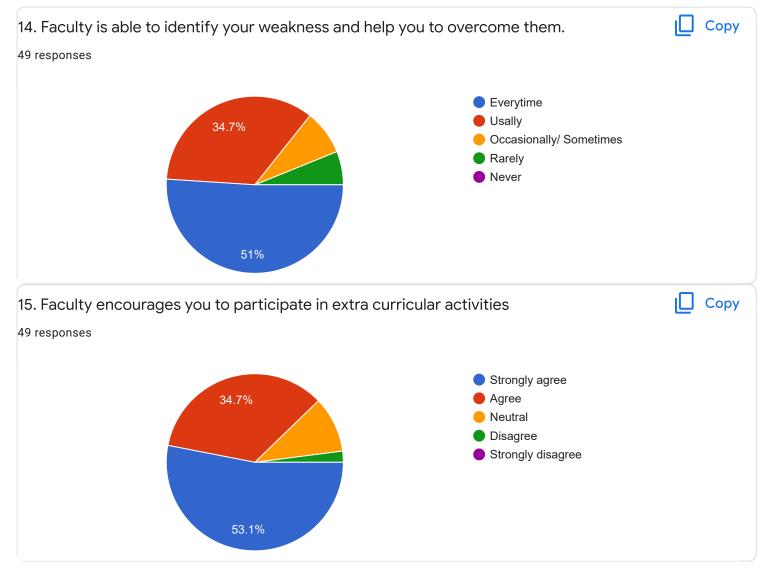

unting - II - Dr. K Sailatha











# Section A : Feedback on Faculty

IV Sem B.Com

## Corporate Accounting - II - Mr. Abhishek S



#### 49 responses





Сору

ıl I











Section A : Feedback on Faculty

IV Sem B.Com

## Management of Banking Operations - Ms. Sumarani S



## 2. Hold on Subject

#### 49 responses









Сору

ιŪ

Сору









Section A : Feedback on Faculty

IV Sem B.Com

Computer Applications in Business - Ms. Sumarani S





18 (36.7%)

10

8 (16.3%)

9









# Section A : Feedback on Faculty

IV Sem B.Com

## Business Regulations - Mr. Praveen B

### 1. Impart of Knowledge

#### 49 responses





49 responses



ıLI

ıП

Copy

Сору











Feedback

Section A : Feedback on Faculty

IV Sem B.Com

## Indian Constitution - Mr. Rudramuni P B













Suggestions/Remarks-

| If any Suggestions/Remarks-                                                                                |   |
|------------------------------------------------------------------------------------------------------------|---|
| 18 responses                                                                                               |   |
|                                                                                                            |   |
| Νο                                                                                                         |   |
|                                                                                                            |   |
| Nothing