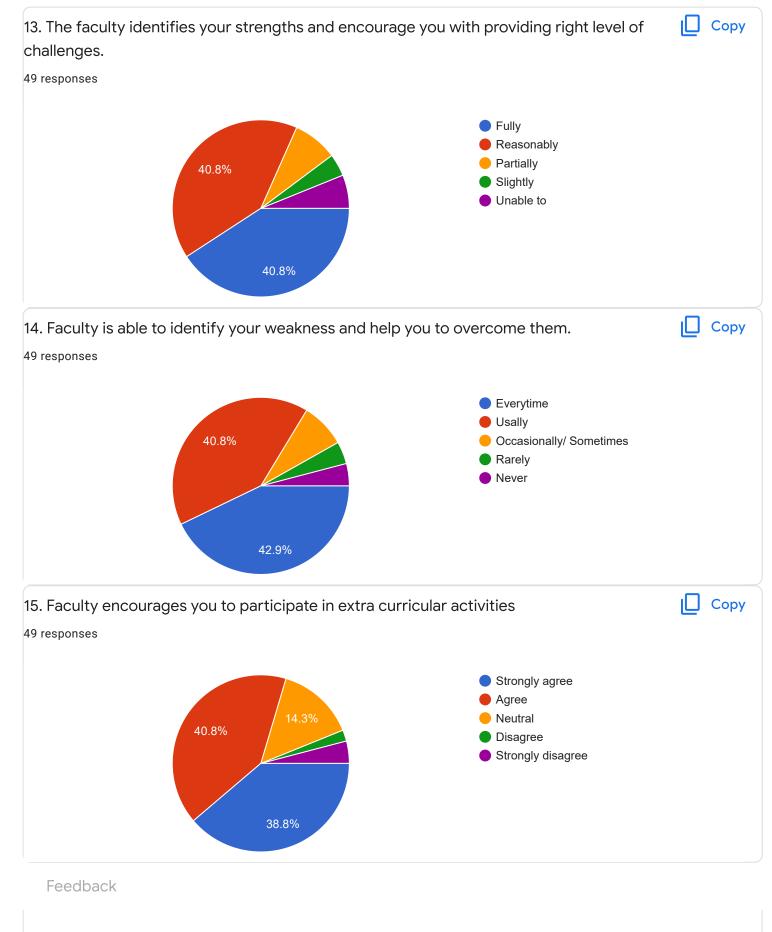

2                      |
| 9902001978                      |
| 9740279119                      |
| 7899048426                      |
| 9353515393                      |
| 7619539326                      |
| 8971395271                      |
| Section A : Feedback on Faculty |
|                                 |
| IV Sem B.Com                    |
|                                 |
|                                 |

English - Ms. Priyanka R











### IV sem B.Com

### Kannada - Ms. Anitha C B

### 1. Impart of Knowledge

#### 35 responses





ıl I

Сору













## Section A : Feedback on Faculty

IV sem B.Com

## Hindi- Ms. Kavitha U P





## 3. Time Management

















Section A : Feedback on Faculty

IV Sem B.Com

Corporate Accounting - II - Dr. K Sailatha











# Section A : Feedback on Faculty

IV Sem B.Com

## Corporate Accounting - II - Mr. Abhishek S



#### 49 responses





Сору

ıl I











Section A : Feedback on Faculty

IV Sem B.Com

## Management of Banking Operations - Ms. Sumarani S



## 2. Hold on Subject

#### 49 responses









Сору

ιŪ

Сору









Section A : Feedback on Faculty

IV Sem B.Com

Computer Applications in Business - Ms. Sumarani S





18 (36.7%)

10

8 (16.3%)

9









# Section A : Feedback on Faculty

IV Sem B.Com

## Business Regulations - Mr. Praveen B

### 1. Impart of Knowledge

#### 49 responses





49 responses



ıLI

ıП

Copy

Сору











Feedback

Section A : Feedback on Faculty

IV Sem B.Com

## Indian Constitution - Mr. Rudramuni P B













Suggestions/Remarks-

| If any Sugge