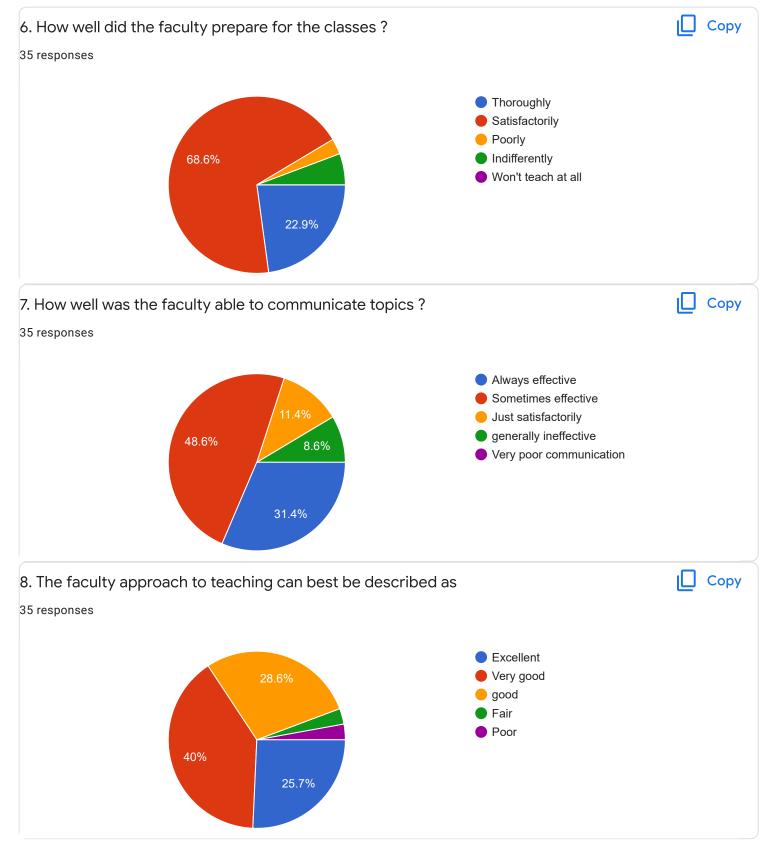

## 3. Time Management

Section A : Feedback on Faculty

IV Sem B.Com

Corporate Accounting - II - Dr. K Sailatha

## 2. Hold on Subject