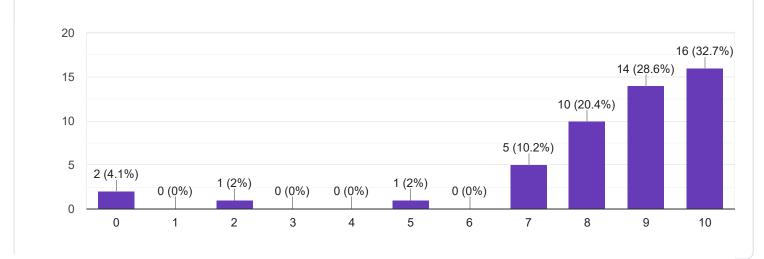

## 3. Time Management

Section A : Feedback on Faculty

IV Sem B.Com

Corporate Accounting - II - Dr. K Sailatha