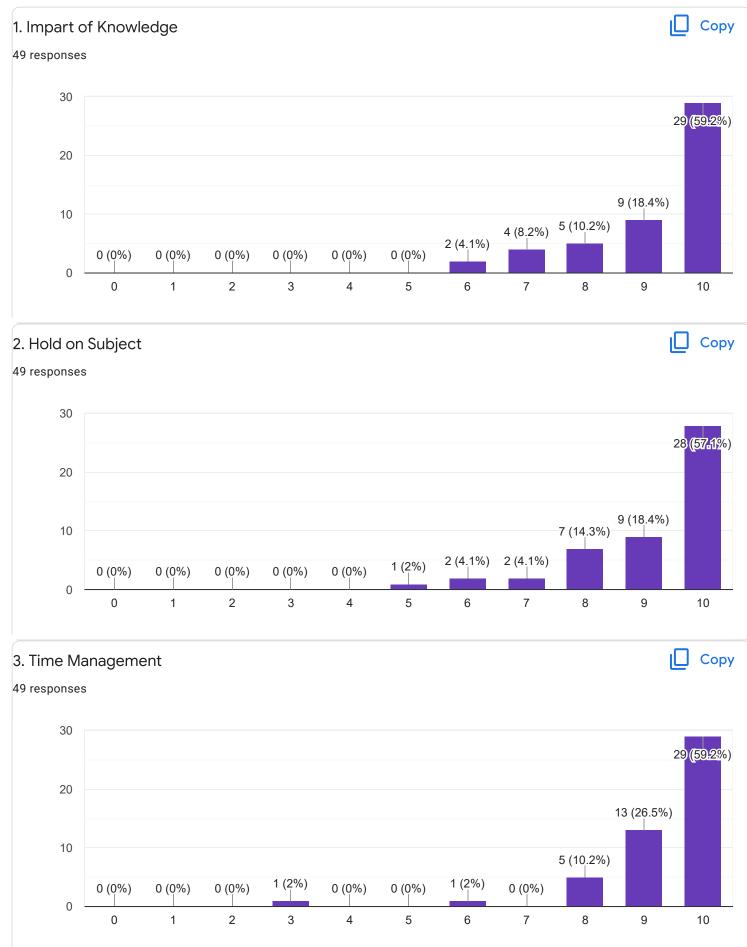

### 1. Impart of Knowledge

## 3. Time Management

Section A : Feedback on Faculty

IV Sem B.Com

Corporate Accounting - II - Dr. K Sailatha

## 2. Hold on Subject