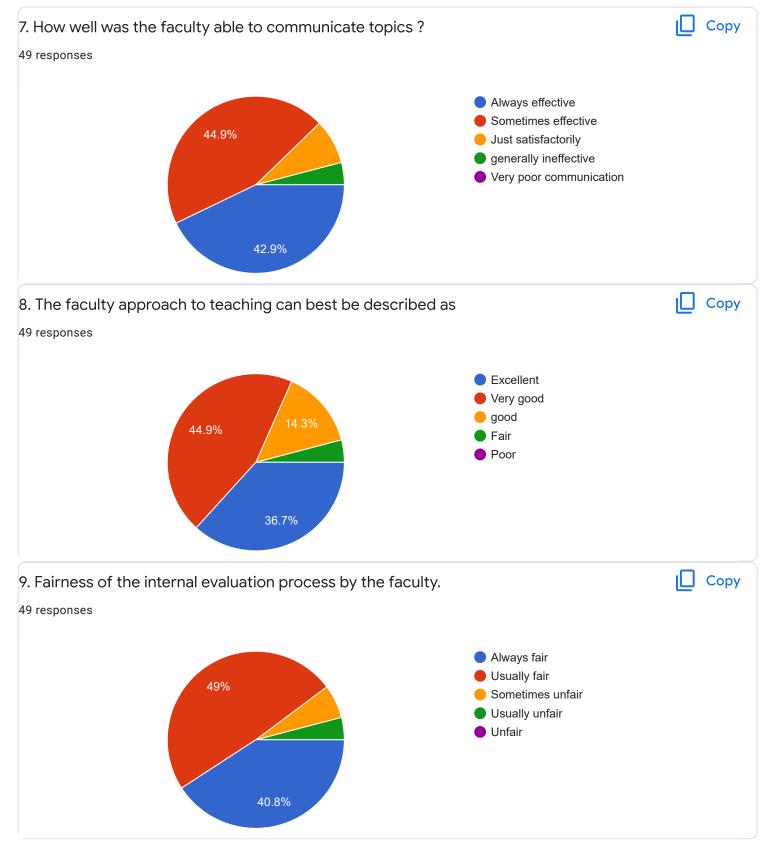

## 3. Time Management

Section A : Feedback on Faculty

IV Sem B.Com

Corporate Accounting - II - Dr. K Sailatha

# Section A : Feedback on Faculty

IV Sem B.Com

## Corporate Accounting - II - Mr. Abhishek S