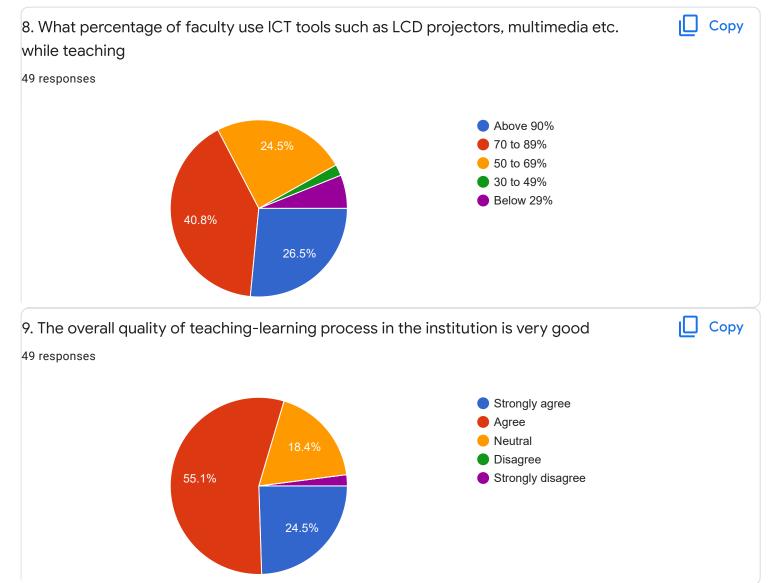

| 10. Give three observation/suggestions to improve the over          | all teaching-learning experi                            | ence in the |
|---------------------------------------------------------------------|---------------------------------------------------------|-------------|
| institution.                                                        |                                                         |             |
| 15 responses                                                        |                                                         |             |
|                                                                     |                                                         |             |
| Good                                                                |                                                         |             |
| No                                                                  |                                                         |             |
|                                                                     |                                                         |             |
| Nothing                                                             |                                                         |             |
| No suggestion                                                       |                                                         |             |
|                                                                     |                                                         |             |
| Nothing                                                             |                                                         |             |
| Use of projector in effective way is must required and other things | are good                                                |             |
|                                                                     | 5                                                       |             |
| During 2nd internal assessments only one subject should be given    |                                                         |             |
| can score more and prepare more for the internals. 2 subjects per   | day makes us more tensed and                            | nustrated.  |
| Teacher should give more motivational speechs                       |                                                         |             |
| No suggestions                                                      |                                                         | •           |
| No suggestions                                                      |                                                         |             |
| Section C: Feedback on Curriculum                                   |                                                         |             |
| 1. Content of the syllabus is up-to-date                            |                                                         | 🔲 Сору      |
| 49 responses                                                        |                                                         |             |
|                                                                     |                                                         |             |
| 32.7%                                                               | <ul> <li>Strongly disagree</li> <li>Disagree</li> </ul> |             |
|                                                                     | <ul> <li>Neutral</li> </ul>                             |             |
|                                                                     | Agree                                                   |             |
|                                                                     | Strongly agree                                          |             |
| 32.7%                                                               |                                                         |             |
| 20.4%                                                               |                                                         |             |
| 8.2%                                                                |                                                         |             |
|                                                                     |                                                         |             |