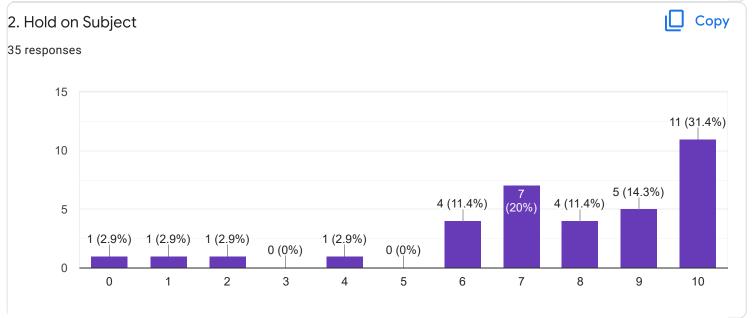

## 3. Time Management

Section A : Feedback on Faculty

IV Sem B.Com

Corporate Accounting - II - Dr. K Sailatha