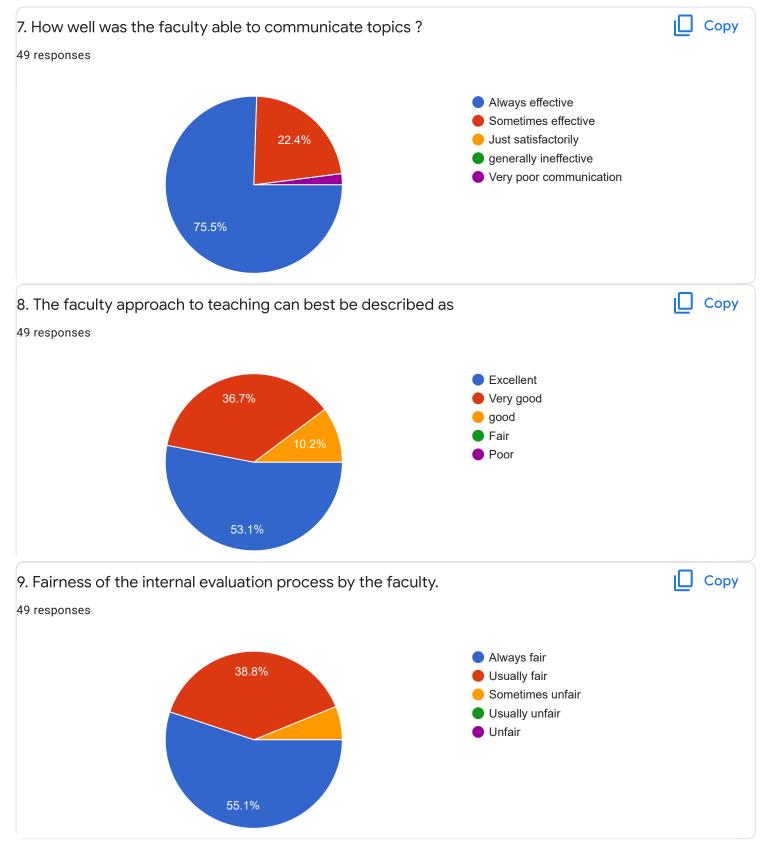

|          |            |            |           |      |   |
| kirankir0E20Qamailaam         |          |            |            |           |      | • |

| Enter your mobile number        |
|---------------------------------|
| 49 responses                    |
| 7899839831                      |
| 9113091940                      |
| 8073009132                      |
| 9902001978                      |
| 9740279119                      |
| 7899048426                      |
| 9353515393                      |
| 7619539326                      |
| 8971395271                      |
| Section A : Feedback on Faculty |
|                                 |
| IV Sem B.Com                    |
|                                 |
|                                 |

English - Ms. Priyanka R











### IV sem B.Com

### Kannada - Ms. Anitha C B

### 1. Impart of Knowledge

#### 35 responses





ıl I

Сору













## Section A : Feedback on Faculty

IV sem B.Com

## Hindi- Ms. Kavitha U P





## 3. Time Management

















Section A : Feedback on Faculty

IV Sem B.Com

Corporate Accounting - II - Dr. K Sailatha











# Section A : Feedback on Faculty

IV Sem B.Com

## Corporate Accounting - II - Mr. Abhishek S



#### 49 responses





Сору

ıl I











Section A : Feedback on Faculty

IV Sem B.Com

## Management of Banking Operations - Ms. Sumarani S



## 2. Hold on Subject

#### 49 responses









Сору

ιŪ

Сору









Section A : Feedback on Faculty

IV Sem B.Com

Computer Applications in Business - Ms. Sumarani S





18 (36.7%)

10

8 (16.3%)