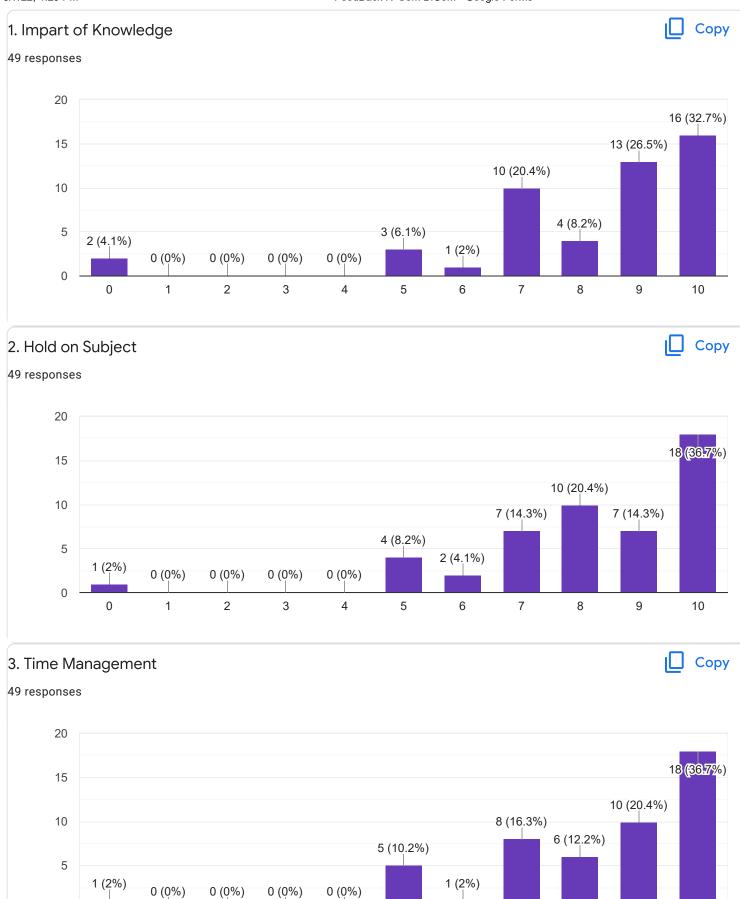

073009132                      |
| 9902001978                      |
| 9740279119                      |
| 7899048426                      |
| 9353515393                      |
| 7619539326                      |
| 8971395271                      |
| Section A : Feedback on Faculty |
|                                 |
| IV Sem B.Com                    |
|                                 |
|                                 |

English - Ms. Priyanka R











### IV sem B.Com

### Kannada - Ms. Anitha C B

### 1. Impart of Knowledge

#### 35 responses





ıl I

Сору













## Section A : Feedback on Faculty

IV sem B.Com

## Hindi- Ms. Kavitha U P





## 3. Time Management

















Section A : Feedback on Faculty

IV Sem B.Com

Corporate Accounting - II - Dr. K Sailatha











# Section A : Feedback on Faculty

IV Sem B.Com

## Corporate Accounting - II - Mr. Abhishek S



#### 49 responses





Сору

ıl I











Section A : Feedback on Faculty

IV Sem B.Com

## Management of Banking Operations - Ms. Sumarani S



## 2. Hold on Subject

#### 49 responses









Сору

ιŪ

Сору









Section A : Feedback on Faculty

IV Sem B.Com

Computer Applications in Business - Ms. Sumarani S





18 (36.7%)

10

8 (16.3%)

9









# Section A : Feedback on Faculty

IV Sem B.Com

## Business Regulations - Mr. Praveen B

### 1. Impart of Knowledge

#### 49 responses





49 responses



ıLI

ıП

Copy

Сору











Feedback

Section A : Feedback on Faculty

IV Sem B.Com

## Indian Constitution - Mr. Rudramuni P B













Suggestions/Remarks-

| If a