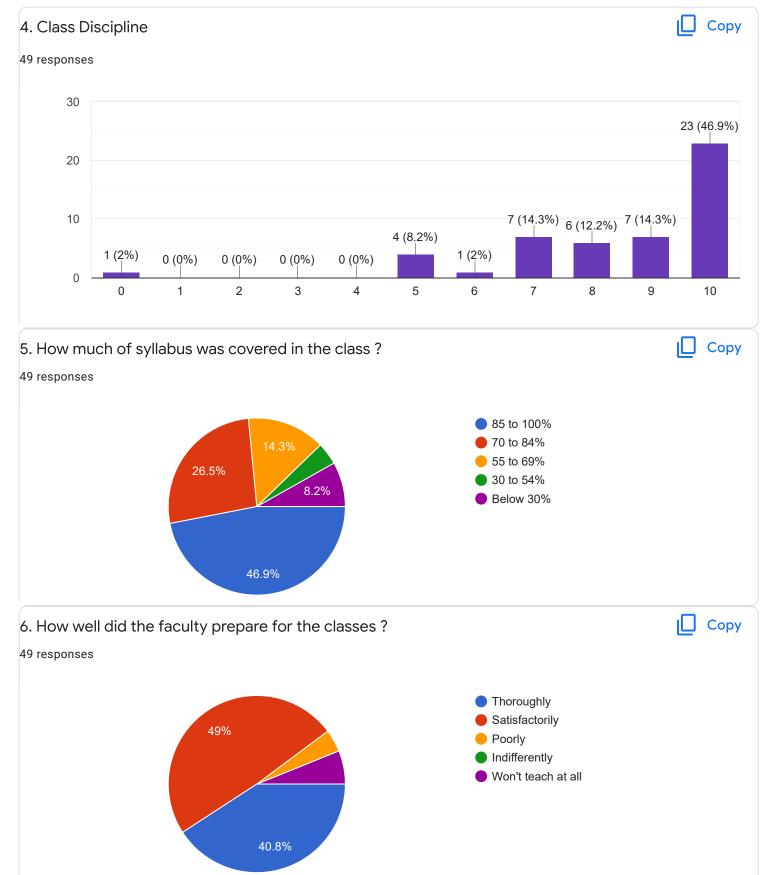

## 3. Time Management

Section A : Feedback on Faculty

IV Sem B.Com

Corporate Accounting - II - Dr. K Sailatha