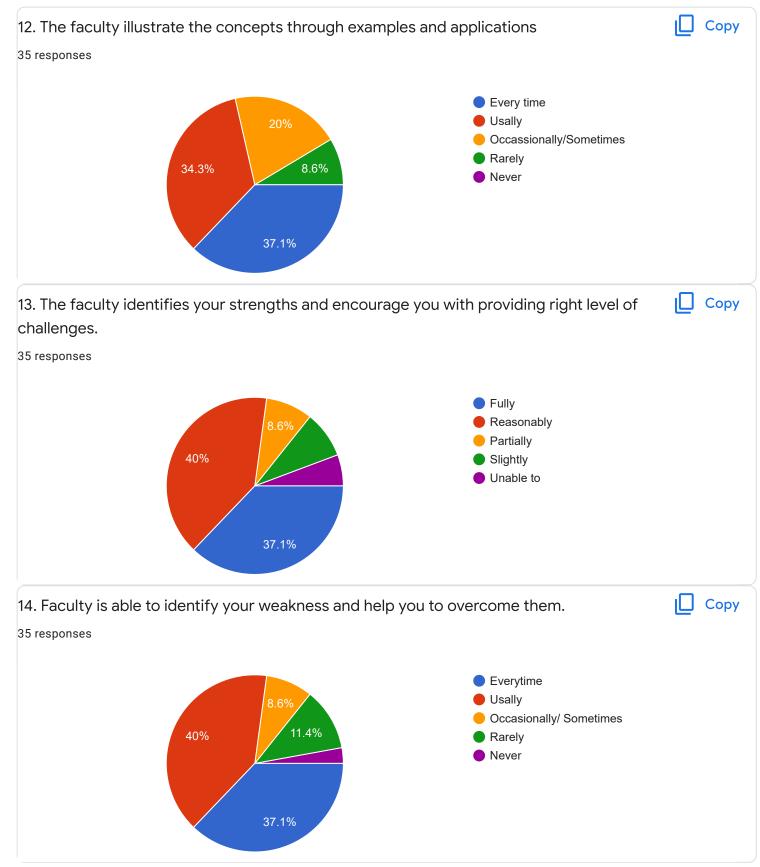

## Indian Constitution - Mr. Rudramuni P B

Suggestions/Remarks-

| If any Suggestions/Remarks-                                                                                |   |
|------------------------------------------------------------------------------------------------------------|---|
| 18 responses                                                                                               |   |
|                                                                                                            |   |
| Νο                                                                                                         |   |
|                                                                                                            |   |
| Nothing                                                                                                    |   |
|                                                                                                            |   |
| Improvement need to be done                                                                                |   |
|                                                                                                            |   |
| No suggestion                                                                                              |   |
| Nothing                                                                                                    |   |
|                                                                                                            |   |
| I always wish teachers to be frank with us and they also does I have no extra suggestions because they are |   |
| already good enough.                                                                                       |   |
|                                                                                                            |   |
| I need artistic activities                                                                                 |   |
| No suggestions                                                                                             |   |
|                                                                                                            |   |
| Do seminars to all the students and In 1st year all are participating the seminars but know no please do   | • |
| Section B : Feedback about Institution                                                                     |   |
|                                                                                                            |   |
| 1. The institute takes active interest in promoting internship, student exchange, field visit              | у |
| opportunities for students.                                                                                |   |
| 49 responses                                                                                               |   |
|                                                                                                            |   |
| <ul> <li>■ Regularly</li> <li>22.4%</li> <li>■ Offen</li> </ul>                                            |   |
| 22.4%     Often     Sometimes                                                                              |   |
| Contentines     Rarely                                                                                     |   |
| 28.6%                                                                                                      |   |
| 20.0%                                                                                                      |   |
|                                                                                                            |   |
| 34.7%                                                                                                      |   |
|                                                                                                            |   |