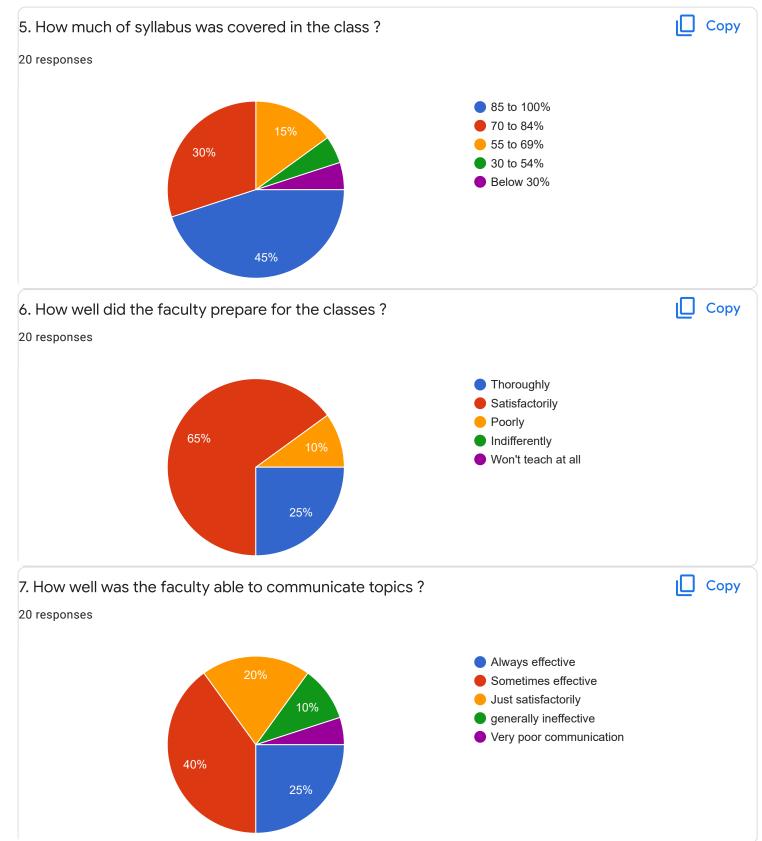

# Section A : Feedback on Faculty

IV Sem B.Com

## Corporate Accounting - II - Mr. Abhishek S

#### 49 responses

Сору

ıl I

Section A : Feedback on Faculty

IV Sem B.Com

## Management of Banking Operations - Ms. Sumarani S