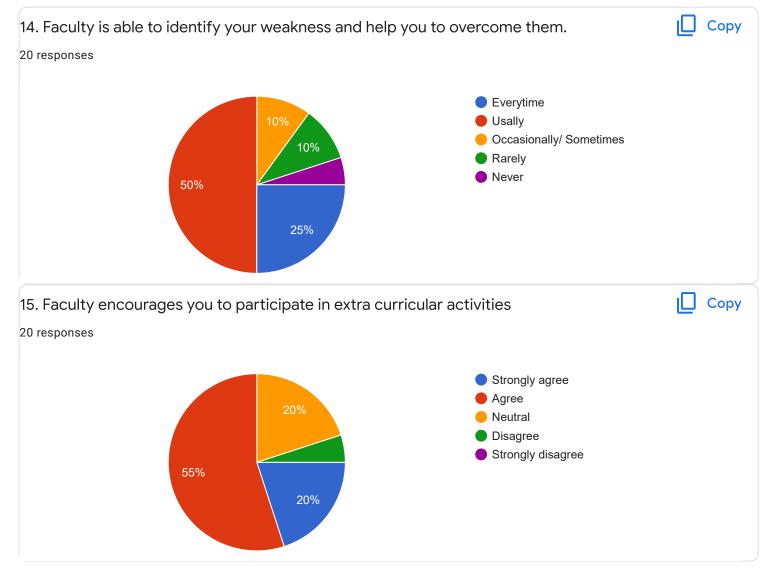

|
| 7899839831                      |
| 9113091940                      |
| 8073009132                      |
| 9902001978                      |
| 9740279119                      |
| 7899048426                      |
| 9353515393                      |
| 7619539326                      |
| 8971395271                      |
| Section A : Feedback on Faculty |
|                                 |
| IV Sem B.Com                    |
|                                 |
|                                 |

English - Ms. Priyanka R











### IV sem B.Com

### Kannada - Ms. Anitha C B

### 1. Impart of Knowledge

#### 35 responses





ıl I

Сору













## Section A : Feedback on Faculty

IV sem B.Com

## Hindi- Ms. Kavitha U P





## 3. Time Management

















Section A : Feedback on Faculty

IV Sem B.Com

Corporate Accounting - II - Dr. K Sailatha











# Section A : Feedback on Faculty

IV Sem B.Com

## Corporate Accounting - II - Mr. Abhishek S



#### 49 responses





Сору

ıl I











Section A : Feedback on Faculty

IV Sem B.Com

## Management of Banking Operations - Ms. Sumarani S



## 2. Hold on Subject

#### 49 responses









Сору

ιŪ

Сору









Section A : Feedback on Faculty

IV Sem B.Com

Computer Applications in Business - Ms. Sumarani S





18 (36.7%)

10

8 (16.3%)

9









# Section A : Feedback on Faculty

IV Sem B.Com

## Business Regulations - Mr. Praveen B

### 1. Impart of Knowledge

#### 49 responses





49 responses



ıLI

ıП

Copy

Сору











Feedback

Section A : Feedback on Faculty

IV Se