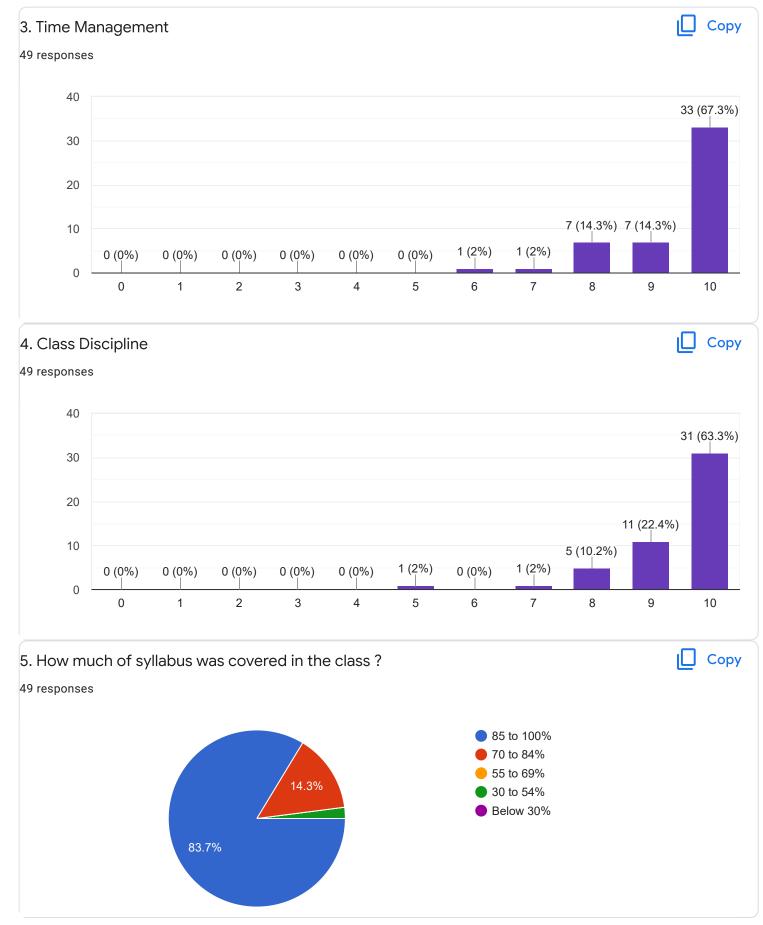

## 3. Time Management

Section A : Feedback on Faculty

IV Sem B.Com

Corporate Accounting - II - Dr. K Sailatha