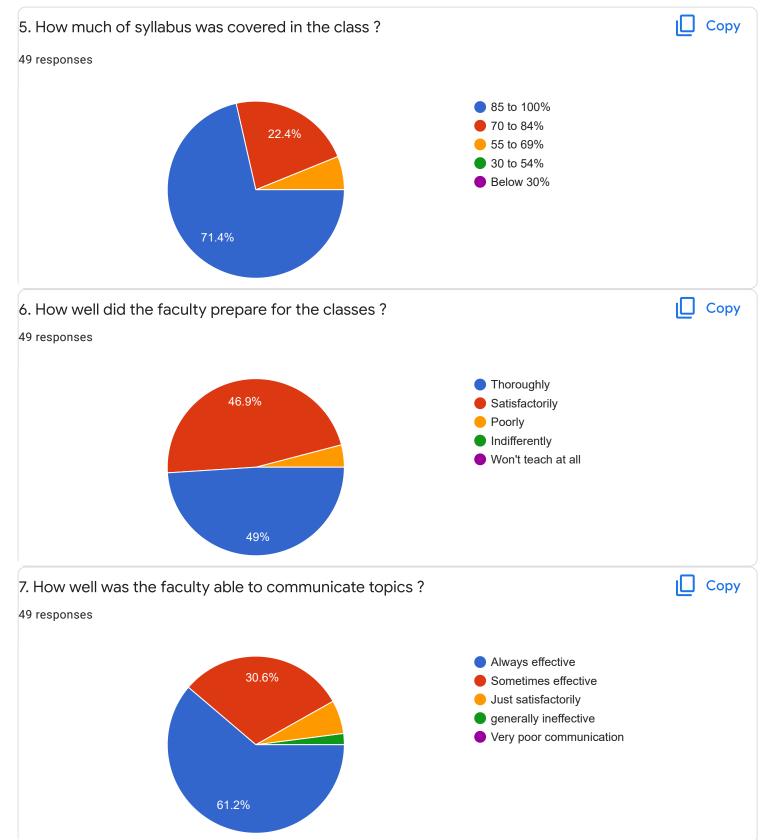

e Accounting - II - Dr. K Sailatha











# Section A : Feedback on Faculty

IV Sem B.Com

## Corporate Accounting - II - Mr. Abhishek S



#### 49 responses





Сору

ıl I











Section A : Feedback on Faculty

IV Sem B.Com

## Management of Banking Operations - Ms. Sumarani S



## 2. Hold on Subject

#### 49 responses









Сору

ιŪ

Сору









Section A : Feedback on Faculty

IV Sem B.Com

Computer Applications in Business - Ms. Sumarani S





18 (36.7%)

10

8 (16.3%)

9









# Section A : Feedback on Faculty

IV Sem B.Com

## Business Regulations - Mr. Praveen B

### 1. Impart of Knowledge

#### 49 responses





49 responses



ıLI

ıП

Copy

Сору











Feedback

Section A : Feedback on Faculty

IV Sem B.Com

## Indian Constitution - Mr. Rudramuni P B













Suggestions/Remarks-

| If any Suggestions/Remarks-                                                                                |   |
|------------------------------------------------------------------------------------------------------------|---|
| 18 responses                                                                                               |   |
|                                                                                                            |   |
| Νο                                                                                                         |   |
|                                                                                                            |   |
| Nothing