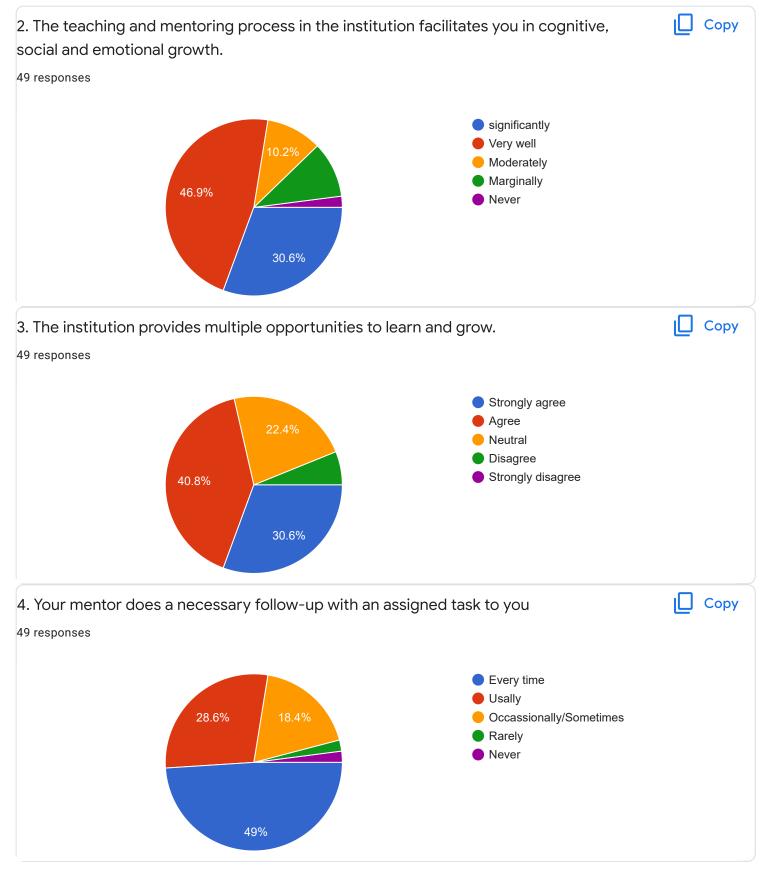

%     Often     Sometimes                                                                              |   |
| Contentines     Rarely                                                                                     |   |
| 28.6%                                                                                                      |   |
| 20.0%                                                                                                      |   |
|                                                                                                            |   |
| 34.7%                                                                                                      |   |
|                                                                                                            |   |







| 10. Give three observation/suggestions to improve the over          | all teaching-learning experi                            | ence in the |
|---------------------------------------------------------------------|---------------------------------------------------------|-------------|
| institution.                                                        |                                                         |             |
| 15 responses                                                        |                                                         |             |
|                                                                     |                                                         |             |
| Good                                                                |