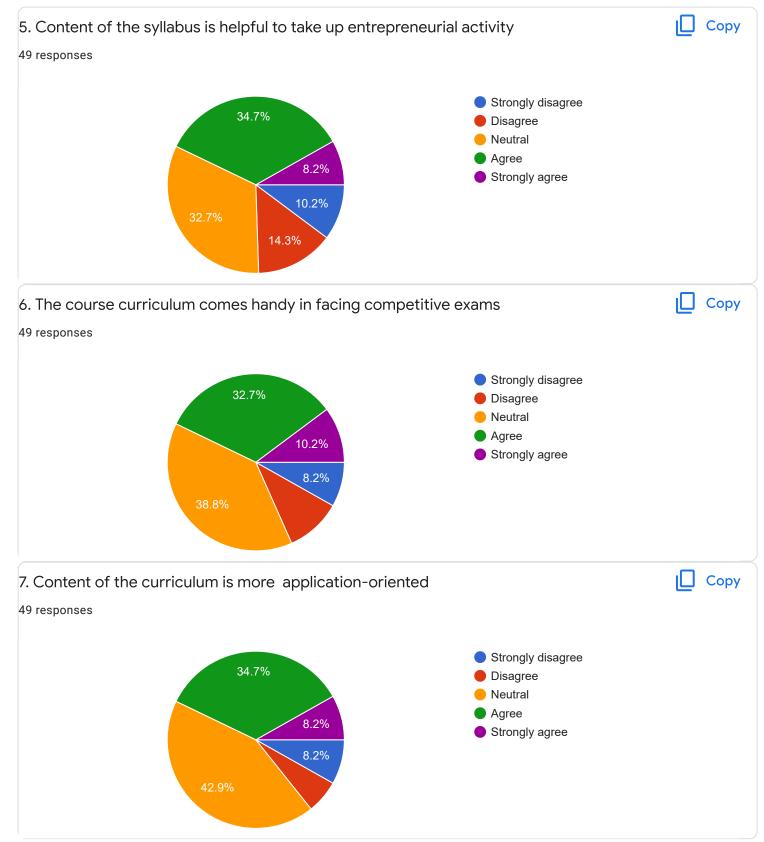

| 10. Give three observation/suggestions to improve the over          | all teaching-learning experi                            | ence in the |
|---------------------------------------------------------------------|---------------------------------------------------------|-------------|
| institution.                                                        |                                                         |             |
| 15 responses                                                        |                                                         |             |
|                                                                     |                                                         |             |
| Good                                                                |                                                         |             |
| No                                                                  |                                                         |             |
|                                                                     |                                                         |             |
| Nothing                                                             |                                                         |             |
| No suggestion                                                       |                                                         |             |
|                                                                     |                                                         |             |
| Nothing                                                             |                                                         |             |
| Use of projector in effective way is must required and other things | are good                                                |             |
|                                                                     | 5                                                       |             |
| During 2nd internal assessments only one subject should be given    |                                                         |             |
| can score more and prepare more for the internals. 2 subjects per   | day makes us more tensed and                            | nustrated.  |
| Teacher should give more motivational speechs                       |                                                         |             |
| No suggestions                                                      |                                                         | •           |
| No suggestions                                                      |                                                         |             |
| Section C: Feedback on Curriculum                                   |                                                         |             |
| 1. Content of the syllabus is up-to-date                            |                                                         | 🔲 Сору      |
| 49 responses                                                        |                                                         |             |
|                                                                     |                                                         |             |
| 32.7%                                                               | <ul> <li>Strongly disagree</li> <li>Disagree</li> </ul> |             |
|                                                                     | <ul> <li>Neutral</li> </ul>                             |             |
|                                                                     | Agree                                                   |             |
|                                                                     | Strongly agree                                          |             |
| 32.7%                                                               |                                                         |             |
| 20.4%                                                               |                                                         |             |
| 8.2%                                                                |                                                         |             |
|                                                                     |                                                         |             |