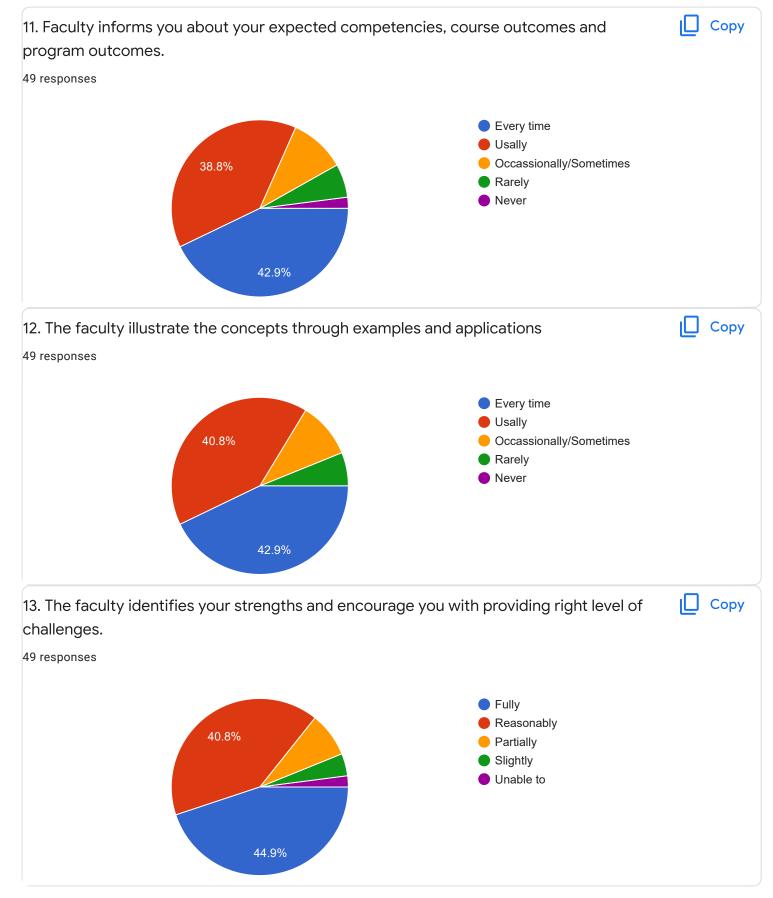

# Section A : Feedback on Faculty

IV Sem B.Com

## Corporate Accounting - II - Mr. Abhishek S