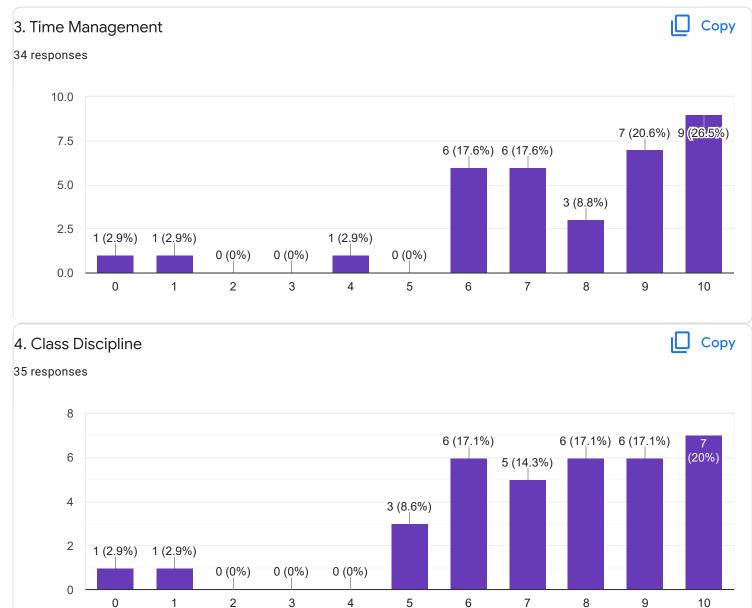

|            |           |      | • |

| Enter your mobile number        |
|---------------------------------|
| 49 responses                    |
| 7899839831                      |
| 9113091940                      |
| 8073009132                      |
| 9902001978                      |
| 9740279119                      |
| 7899048426                      |
| 9353515393                      |
| 7619539326                      |
| 8971395271                      |
| Section A : Feedback on Faculty |
|                                 |
| IV Sem B.Com                    |
|                                 |
|                                 |

English - Ms. Priyanka R











### IV sem B.Com

### Kannada - Ms. Anitha C B

### 1. Impart of Knowledge

#### 35 responses





ıl I

Сору













## Section A : Feedback on Faculty

IV sem B.Com

## Hindi- Ms. Kavitha U P





## 3. Time Management

















Section A : Feedback on Faculty

IV Sem B.Com

Corporate Accounting - II - Dr. K Sailatha











# Section A : Feedback on Faculty

IV Sem B.Com

## Corporate Accounting - II - Mr. Abhishek S



#### 49 responses





Сору

ıl I











Section A : Feedback on Faculty

IV Sem B.Com

## Management of Banking Operations - Ms. Sumarani S



## 2. Hold on Subject

#### 49 responses









Сору

ιŪ

Сору









Section A : Feedback on Faculty

IV Sem B.Com

Computer Applications in Business - Ms. Sumarani S





18 (36.7%)

10

8 (16.3%)

9









# Section A : Feedback on Faculty

IV Sem B.Com

## Business Regulations - Mr. Praveen B

### 1. Impart of