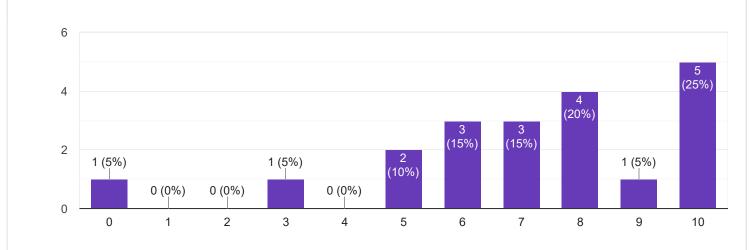

## 3. Time Management

Section A : Feedback on Faculty

IV Sem B.Com

Corporate Accounting - II - Dr. K Sailatha