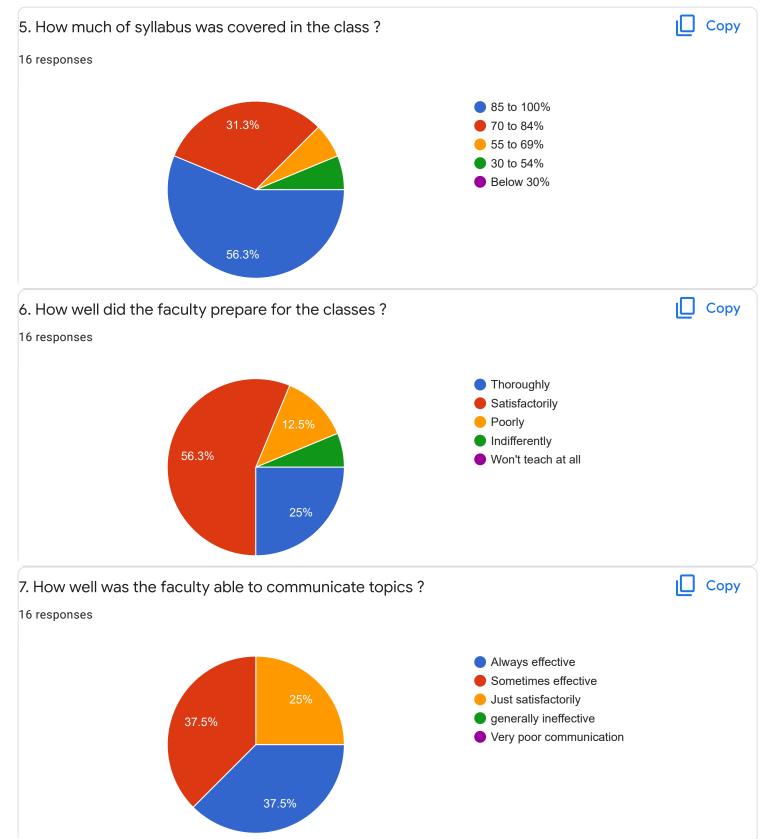

|  |
| 7892227658                                      |  |
| +919108387269                                   |  |
| 6362866079                                      |  |
| 7026816096                                      |  |

.....

# Section A : Feedback on Faculty

#### VI Sem B.Com

### Principles and Practice of Audit - Ms. Ayesha Siddqua













### Section A : Feedback on Faculty

### VI Sem B.Com

## Soft Skills for Business - Mr Abhishek S













Section A : Feedback on Faculty

VI Sem B.Com

Elements of Cost Accounting - Mr. Sathish V











#### VI Sem B.Com

#### Management Accounting - Mr. Vinay Kumar K S

#### 1. Impart of Knowledge

#### 16 responses





ıLI I

Сору

16 responses

2. Hold on Subject















VI Sem B.Com













5 (31.3%)

(25%)









Section A : Feedback on Faculty

VI Sem B.Com

Quantitative Techniques - Mr. Mohan D











#### VI Sem B.Com

# International Financial Reporting Standards - Mr. Rudramuni P B









Сору









7.5

5.0

2.5

0.0

0 (0%)

0

0 (0%)

1



0 (0%)

2

0 (0%)

3

0 (0%)

4

0 (0%)

5

9 (56.3%)

10

3 (18.8%)

9

2 (12.5%)

8

1 (6.3%)

6

1 (6.3%)

7











Suggestions/Remarks-

If any Suggestions/Remarks-

8 responses

No

Kindly maintain cleanliness in washrooms and kindly listen to the problems of students especially when the topic is about freshers day and other functions

Ntg

Please give us farewell that's the only suggestion I can give!

The placements could be arranged and organized in a better way, the teachers should be allocated their teaching subjects accordi