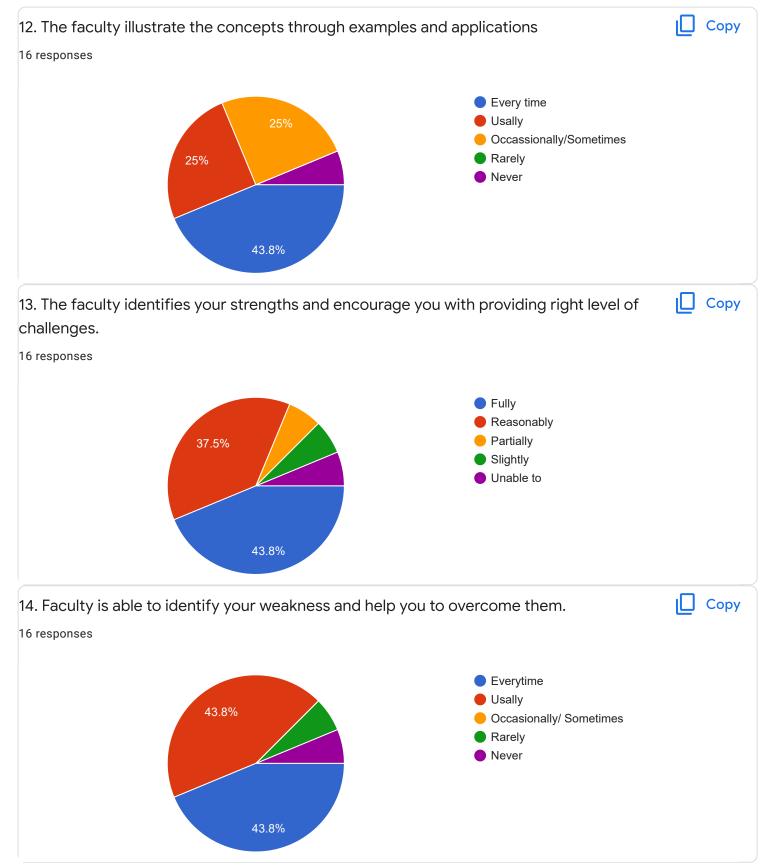

|
| 08088962018                                     |  |
| 7892227658                                      |  |
| +919108387269                                   |  |
| 6362866079                                      |  |
| 7026816096                                      |  |

.....

# Section A : Feedback on Faculty

#### VI Sem B.Com

### Principles and Practice of Audit - Ms. Ayesha Siddqua













### Section A : Feedback on Faculty

### VI Sem B.Com

## Soft Skills for Business - Mr Abhishek S













Section A : Feedback on Faculty

VI Sem B.Com

Elements of Cost Accounting - Mr. Sathish V











#### VI Sem B.Com

#### Management Accounting - Mr. Vinay Kumar K S

#### 1. Impart of Knowledge

#### 16 responses





ıLI I

Сору

16 responses

2. Hold on Subject















VI Sem B.Com













5 (31.3%)

(25%)









Section A : Feedback on Faculty

VI Sem B.Com

Quantitative Techniques - Mr. Mohan D











#### VI Sem B.Com

# International Financial Reporting Standards - Mr. Rudramuni P B









Сору









7.5

5.0

2.5

0.0

0 (0%)

0

0 (0%)

1



0 (0%)

2

0 (0%)

3

0 (0%)

4

0 (0%)

5

9 (56.3%)

10

3 (18.8%)

9

2 (12.5%)

8

1 (6.3%)

6

1 (6.3%)

7











Suggestions/Remarks-

If any Suggestions/Remarks-

8 responses

No

Kindly maintain cleanliness in washrooms and kindly listen to the problems of students especially when the topic is about freshers day and other functions

Ntg

Please give us farewell that's the only suggestion I can give!

The placements could be arranged and organized in a better way, the teachers s