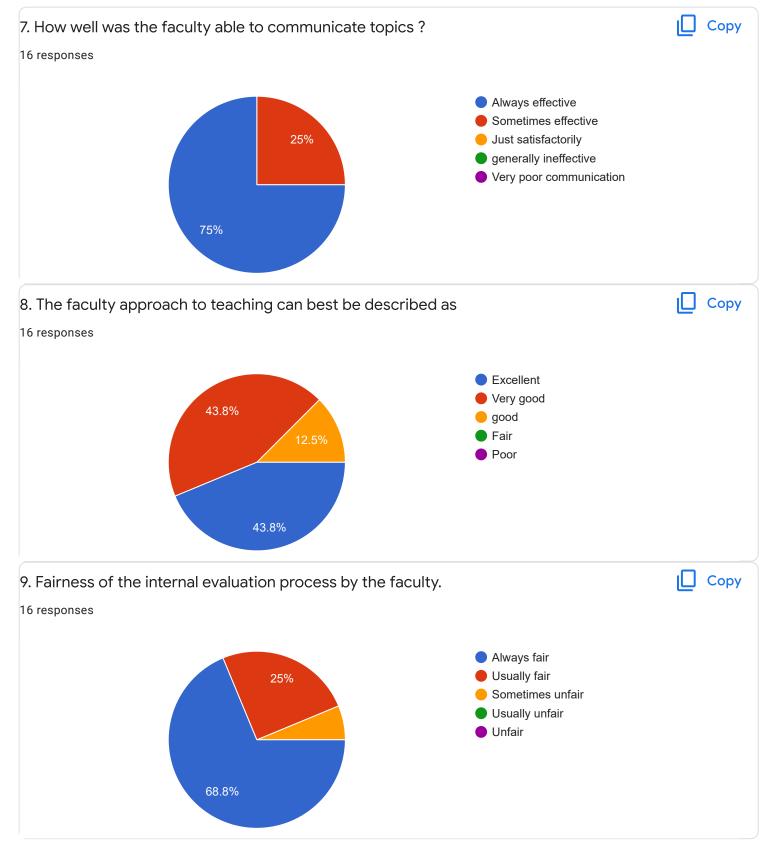

Change the lecture for Income tax

Curricular and co curricular activities should be done and every year farewell also they have to let the student

Section B : Feedback about Institution

| 10. Give three observation/suggestions to improve the over institution.                                                                                                                                                                                                                            | all teaching-learning experience in the                 |
|----------------------------------------------------------------------------------------------------------------------------------------------------------------------------------------------------------------------------------------------------------------------------------------------------|---------------------------------------------------------|
| 9 responses                                                                                                                                                                                                                                                                                        |                                                         |
|                                                                                                                                                                                                                                                                                                    |                                                         |
| No                                                                                                                                                                                                                                                                                                 | Â                                                       |
|                                                                                                                                                                                                                                                                                                    |                                                         |
| No suggestions                                                                                                                                                                                                                                                                                     |                                                         |
| Give importance to every students for curricular activities                                                                                                                                                                                                                                        |                                                         |
| 1.Giving equal importance to all                                                                                                                                                                                                                                                                   |                                                         |
| 2.conducting co- curricular activities                                                                                                                                                                                                                                                             |                                                         |
| 3.conducting some activities apart from education                                                                                                                                                                                                                                                  |                                                         |
|                                                                                                                                                                                                                                                                                                    |                                                         |
| Use new technologies And use projector that will                                                                                                                                                                                                                                                   |                                                         |
| Be more effective and please give time for sports and extra curric                                                                                                                                                                                                                                 | ulum activities                                         |
| <ol> <li>Educating on more current changes in industry for teachers as a<br/>burdened just by college works, they should be given sufficient tin<br/>current trends.</li> <li>We were asked to fill forms for mentors but not even one single<br/>programme from the respective mentors</li> </ol> | ne for preparing for classes and updating to            |
| Section C: Feedback on Curriculum                                                                                                                                                                                                                                                                  |                                                         |
|                                                                                                                                                                                                                                                                                                    |                                                         |
| 1. Content of the syllabus is up-to-date                                                                                                                                                                                                                                                           |                                                         |
| 16 responses                                                                                                                                                                                                                                                                                       |                                                         |
|                                                                                                                                                                                                                                                                                                    |                                                         |
|                                                                                                                                                                                                                                                                                                    | <ul> <li>Strongly disagree</li> <li>Disagree</li> </ul> |
| 25% 25%                                                                                                                                                                                                                                                                                            | <ul> <li>Neutral</li> </ul>                             |
|                                                                                                                                                                                                                                                                                                    | Agree                                                   |
|                                                                                                                                                                                                                                                                                                    | Strongly agree                                          |
| 12.5% 12.5%                                                                                                                                                                                                                                                                                        |                                                         |
|                                                                                                                                                                                                                                                                                                    |                                                         |
| 25%                                                                                                                                                                                                                                                                                                |                                                         |
|                                                                                                                                                                                                                                                                                                    |                                                         |