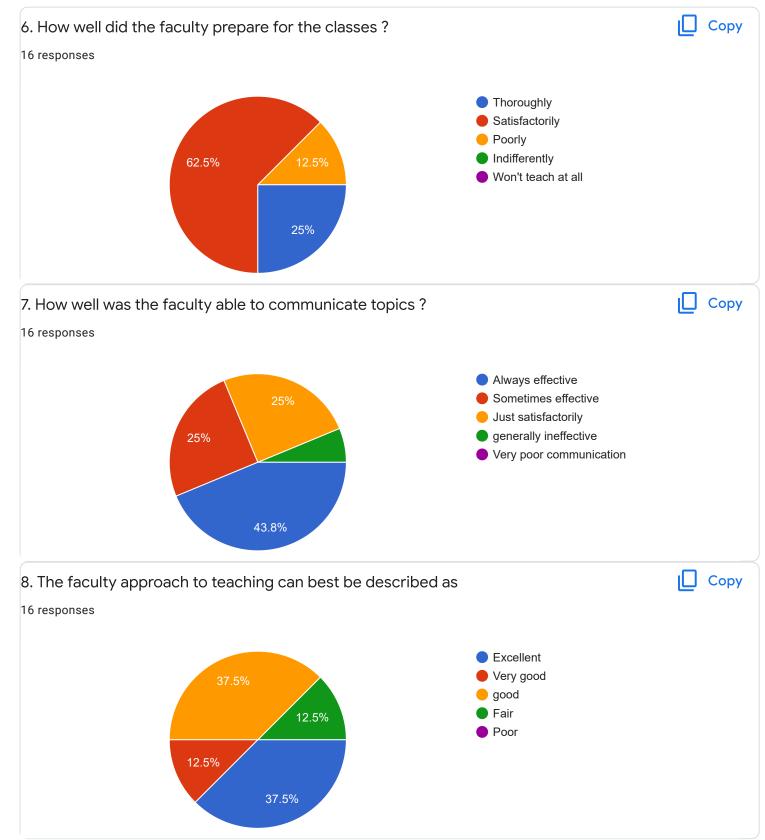

Change the lecture for Income tax

Curricular and co curricular activities should be done and every year farewell also they have to let the student

Section B : Feedback about Institution

| 10. Give three observation/suggestions to improve the over institution.                                                                                                                                                                                                                            | all teaching-learning experience in the                 |
|----------------------------------------------------------------------------------------------------------------------------------------------------------------------------------------------------------------------------------------------------------------------------------------------------|---------------------------------------------------------|
| 9 responses                                                                                                                                                                                                                                                                                        |                                                         |
|                                                                                                                                                                                                                                                                                                    |                                                         |
| No                                                                                                                                                                                                                                                                                                 | Â                                                       |
|                                                                                                                                                                                                                                                                                                    |                                                         |
| No suggestions                                                                                                                                                                                                                                                                                     |                                                         |
| Give importance to every students for curricular activities                                                                                                                                                                                                                                        |                                                         |
| 1.Giving equal importance to all                                                                                                                                                                                                                                                                   |                                                         |
| 2.conducting co- curricular activities                                                                                                                                                                                                                                                             |                                                         |
| 3.conducting some activities apart from education                                                                                                                                                                                                                                                  |                                                         |
|                                                                                                                                                                                                                                                                                                    |                                                         |
| Use new technologies And use projector that will                                                                                                                                                                                                                                                   |                                                         |
| Be more effective and please give time for sports and extra curric                                                                                                                                                                                                                                 | ulum activities                                         |
| <ol> <li>Educating on more current changes in industry for teachers as a<br/>burdened just by college works, they should be given sufficient tin<br/>current trends.</li> <li>We were asked to fill forms for mentors but not even one single<br/>programme from the respective mentors</li> </ol> | ne for preparing for classes and updating to            |
| Section C: Feedback on Curriculum                                                                                                                                                                                                                                                                  |                                                         |
|                                                                                                                                                                                                                                                                                                    |                                                         |
| 1. Content of the syllabus is up-to-date                                                                                                                                                                                                                                                           |                                                         |
| 16 responses                                                                                                                                                                                                                                                                                       |                                                         |
|                                                                                                                                                                                                                                                                                                    |                                                         |
|                                                                                                                                                                                                                                                                                                    | <ul> <li>Strongly disagree</li> <li>Disagree</li> </ul> |
| 25% 25%                                                                                                                                                                                                                                                                                            | <ul> <li>Neutral</li> </ul>                             |
|                                                                                                                                                                                                                                                                                                    | Agree                                                   |
|                                                                                                                                                                                                                                                                                                    | Strongly agree                                          |
| 12.5% 12.5%                                                                                                                                                                                                                                                                                        |                                                         |
|                                                                                                                                                                                                                                                                                                    |                                                         |
| 25%                                                                                                                                                                                                                                                                                                |                                                         |
|                                                                                                                                                                                                                                                                                                    |                                                         |