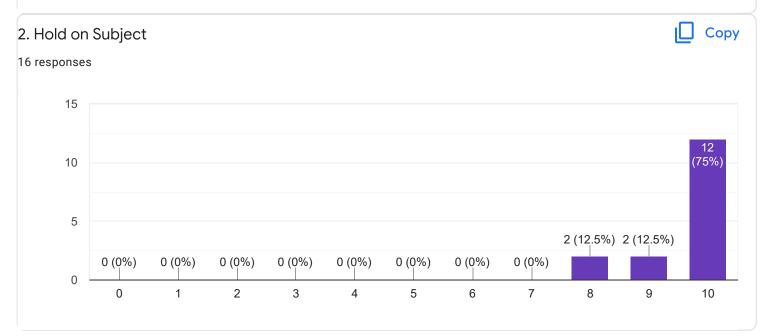

#### 16 responses

ıLI I

Сору

16 responses

2. Hold on Subject

VI Sem B.Com

5 (31.3%)

(25%)