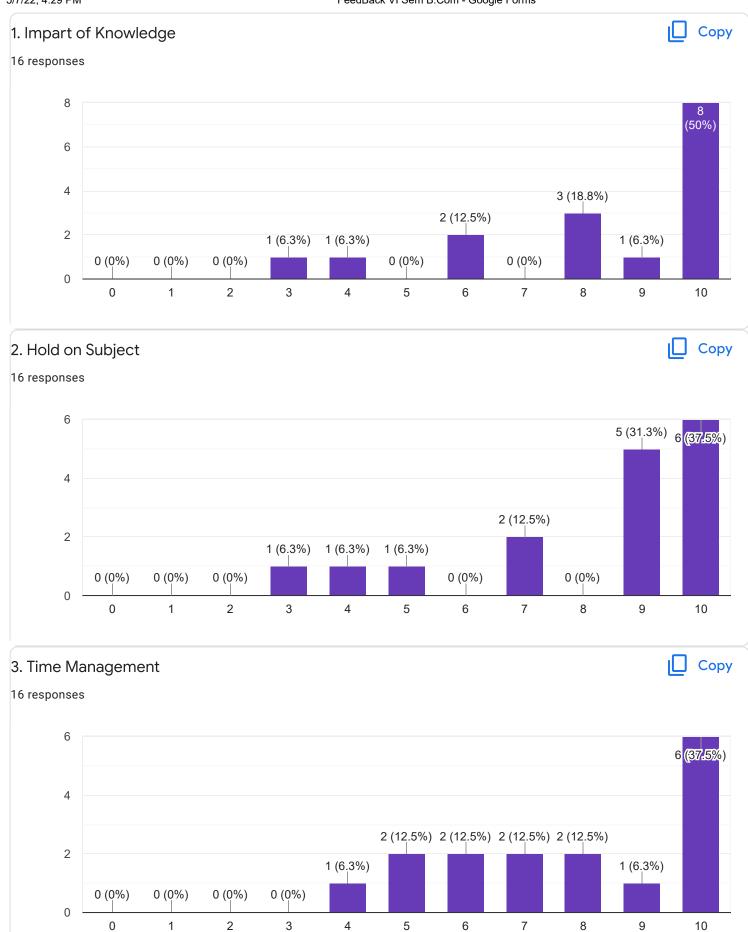

#### 1. Impart of Knowledge

#### 16 responses

ıLI I

Сору

16 responses

2. Hold on Subject

VI Sem B.Com

5 (31.3%)

(25%)