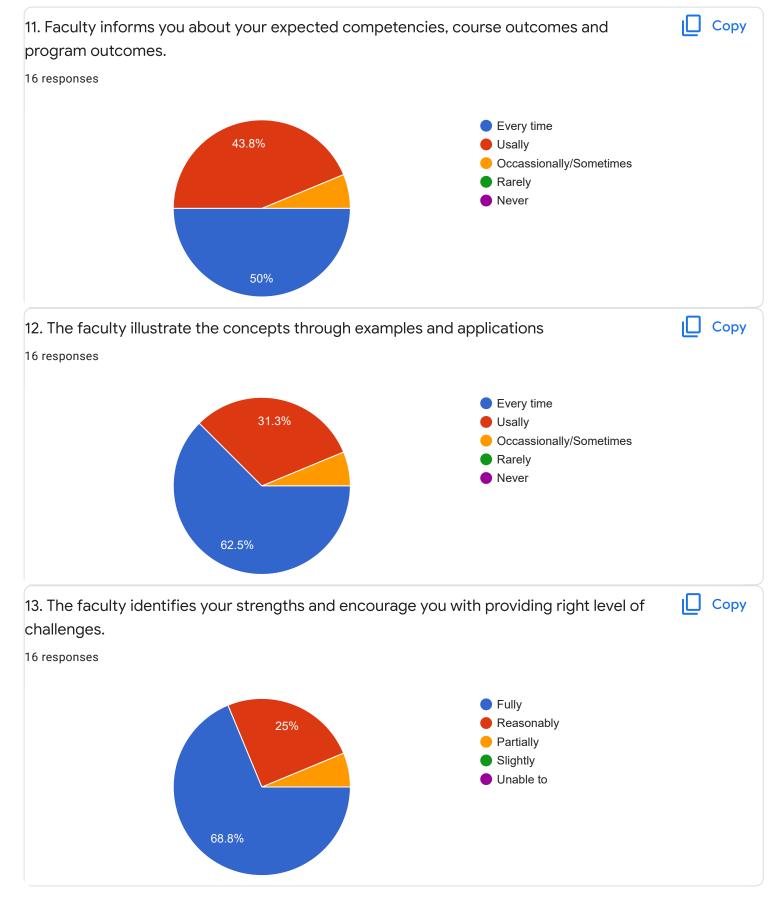

|  |
| 6 responses                                     |  |
| 9972179256                                      |  |
| 9591160871                                      |  |
| 8861380862                                      |  |
| 9611722071                                      |  |
| 08088962018                                     |  |
| 7892227658                                      |  |
| +919108387269                                   |  |
| 6362866079                                      |  |
| 7026816096                                      |  |

.....

# Section A : Feedback on Faculty

#### VI Sem B.Com

### Principles and Practice of Audit - Ms. Ayesha Siddqua













### Section A : Feedback on Faculty

### VI Sem B.Com

## Soft Skills for Business - Mr Abhishek S













Section A : Feedback on Faculty

VI Sem B.Com

Elements of Cost Accounting - Mr. Sathish V











#### VI Sem B.Com

#### Management Accounting - Mr. Vinay Kumar K S

#### 1. Impart of Knowledge

#### 16 responses





ıLI I

Сору

16 responses

2. Hold on Subject















VI Sem B.Com













5 (31.3%)

(25%)









Section A : Feedback on Faculty

VI Sem B.Com

Quantitative Techniques - Mr. Mohan D











#### VI Sem B.Com

# International Financial Reporting Standards - Mr. Rudramuni P B









Сору









7.5

5.0

2.5

0.0

0 (0%)

0

0 (0%)

1



0 (0%)

2

0 (0%)

3

0 (0%)

4

0 (0%)

5

9 (56.3%)

10

3 (18.8%)

9

2 (12.5%)

8

1 (6.3%)

6

1 (6.3%)

7











Suggestions/Remarks-

If any Suggestions/Remarks-

8 responses

No

Kindly maintain clean