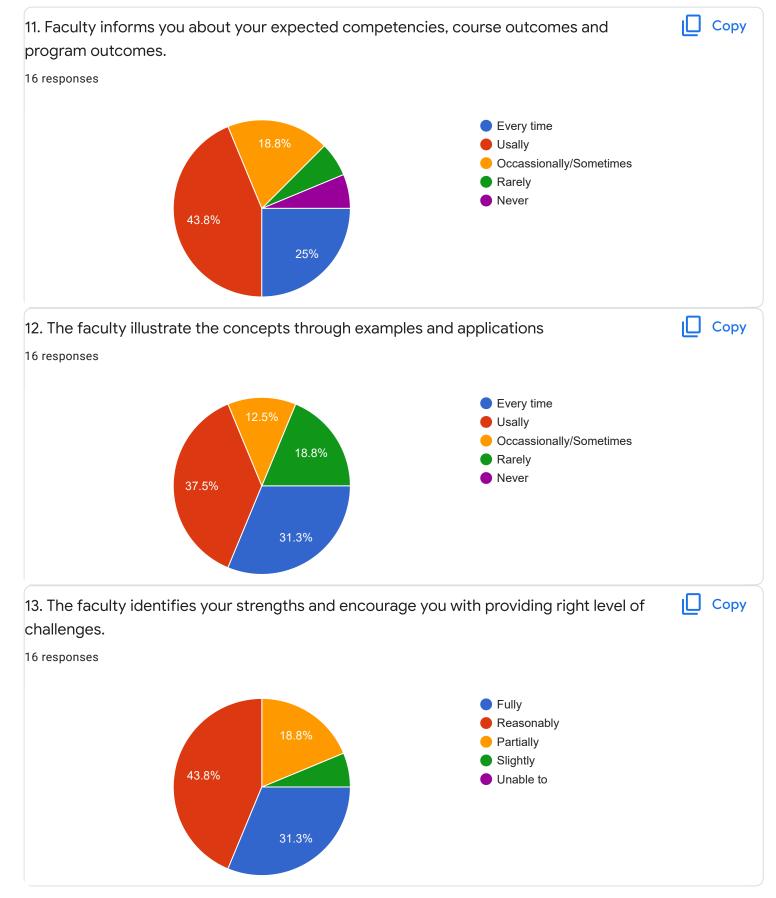

# Section A : Feedback on Faculty

#### VI Sem B.Com

### Principles and Practice of Audit - Ms. Ayesha Siddqua