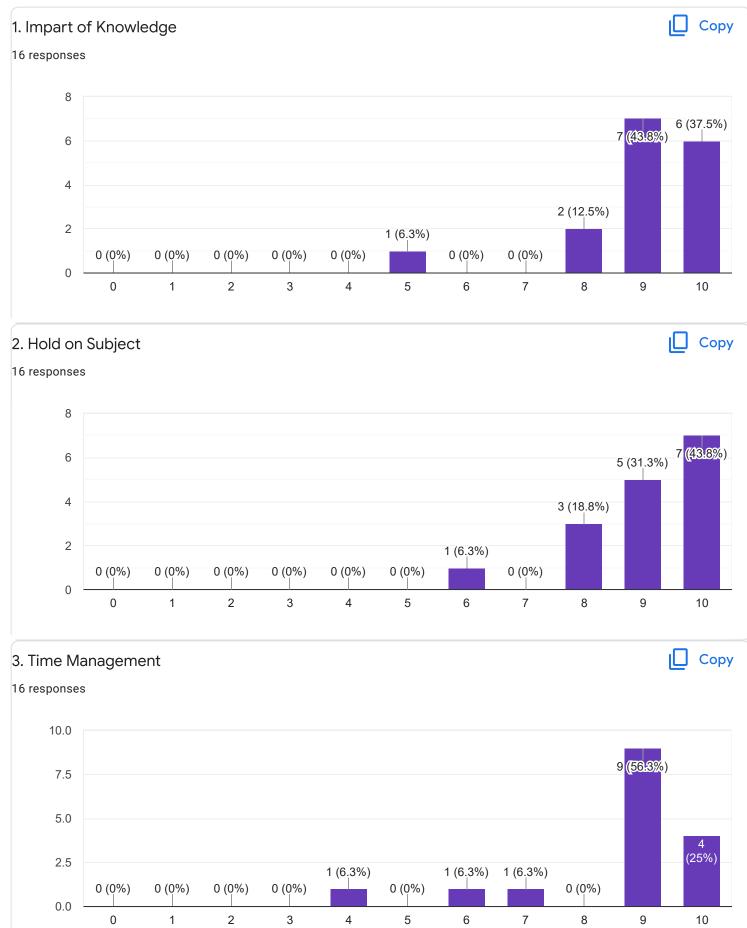

#### 1. Impart of Knowledge

#### 16 responses

ıLI I

Сору

16 responses

2. Hold on Subject

VI Sem B.Com

5 (31.3%)

(25%)