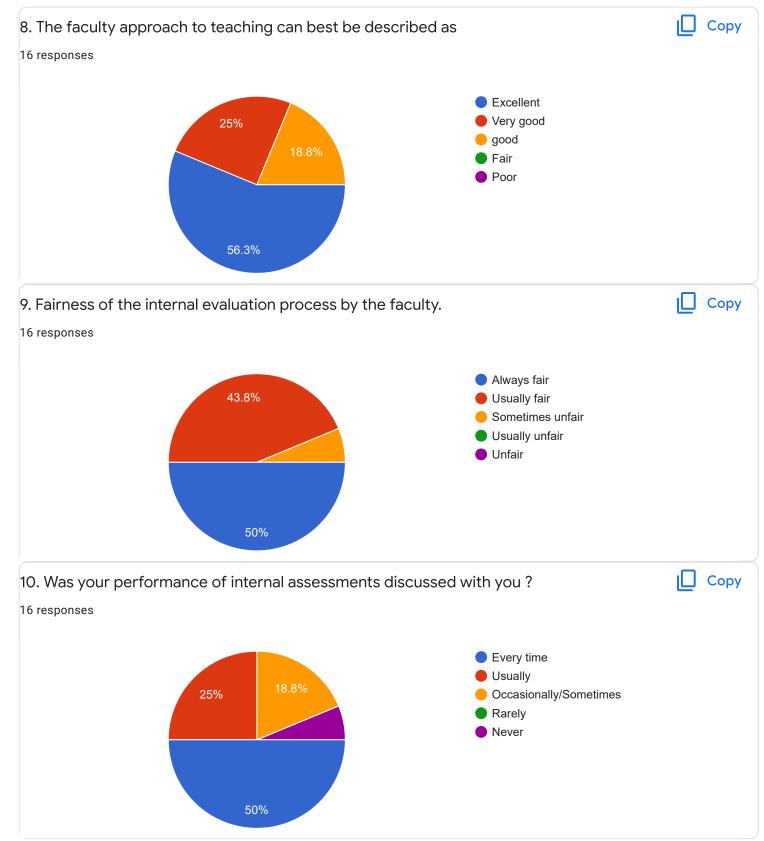

# Section A : Feedback on Faculty

#### VI Sem B.Com

### Principles and Practice of Audit - Ms. Ayesha Siddqua