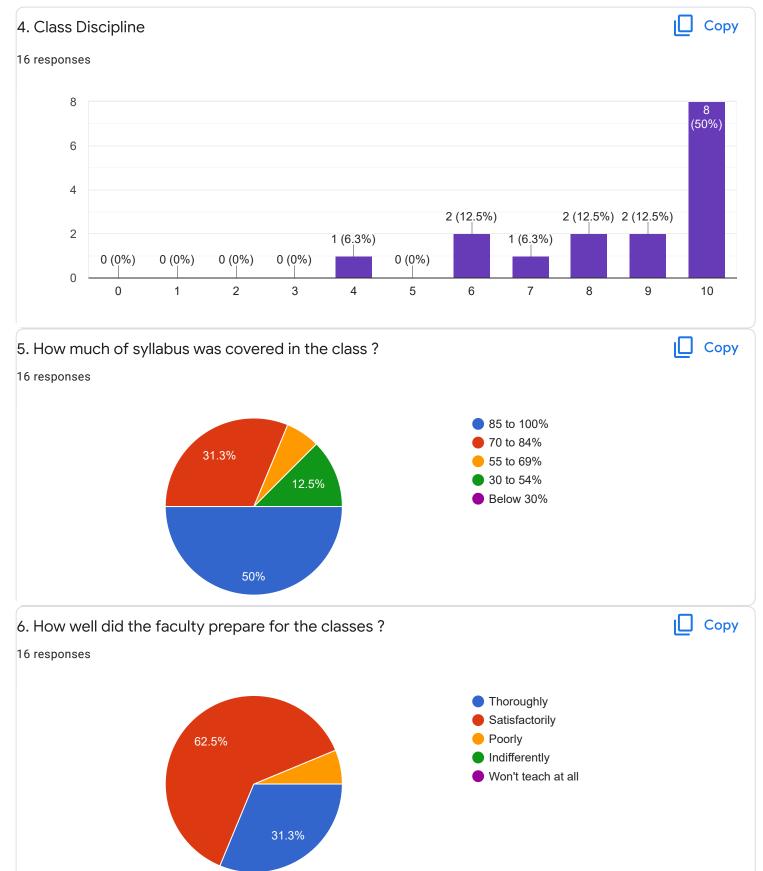

|  |
| 6362866079                                      |  |
| 7026816096                                      |  |

.....

# Section A : Feedback on Faculty

#### VI Sem B.Com

### Principles and Practice of Audit - Ms. Ayesha Siddqua













### Section A : Feedback on Faculty

### VI Sem B.Com

## Soft Skills for Business - Mr Abhishek S













Section A : Feedback on Faculty

VI Sem B.Com

Elements of Cost Accounting - Mr. Sathish V











#### VI Sem B.Com

#### Management Accounting - Mr. Vinay Kumar K S

#### 1. Impart of Knowledge

#### 16 responses





ıLI I

Сору

16 responses

2. Hold on Subject















VI Sem B.Com













5 (31.3%)

(25%)









Section A : Feedback on Faculty

VI Sem B.Com

Quantitative Techniques - Mr. Mohan D











#### VI Sem B.Com

# International Financial Reporting Standards - Mr. Rudramuni P B









Сору









7.5

5.0

2.5

0.0

0 (0%)

0

0 (0%)

1



0 (0%)

2

0 (0%)

3

0 (0%)

4

0 (0%)

5

9 (56.3%)

10

3 (18.8%)

9

2 (12.5%)

8

1 (6.3%)

6

1 (6.3%)

7











Suggestions/Remarks-

If any Suggestions/Remarks-

8 responses

No

Kindly maintain cleanliness in washrooms and kindly listen to the problems of students especially when the topic is about freshers day and other functions

Ntg

Please give us farewell that's the only suggestion I can give!

The placements could be arranged and organized in a better way, the teachers should be allocated their teaching subjects according to their strength and knowledge. There were a lot of instance where the teaching process coul