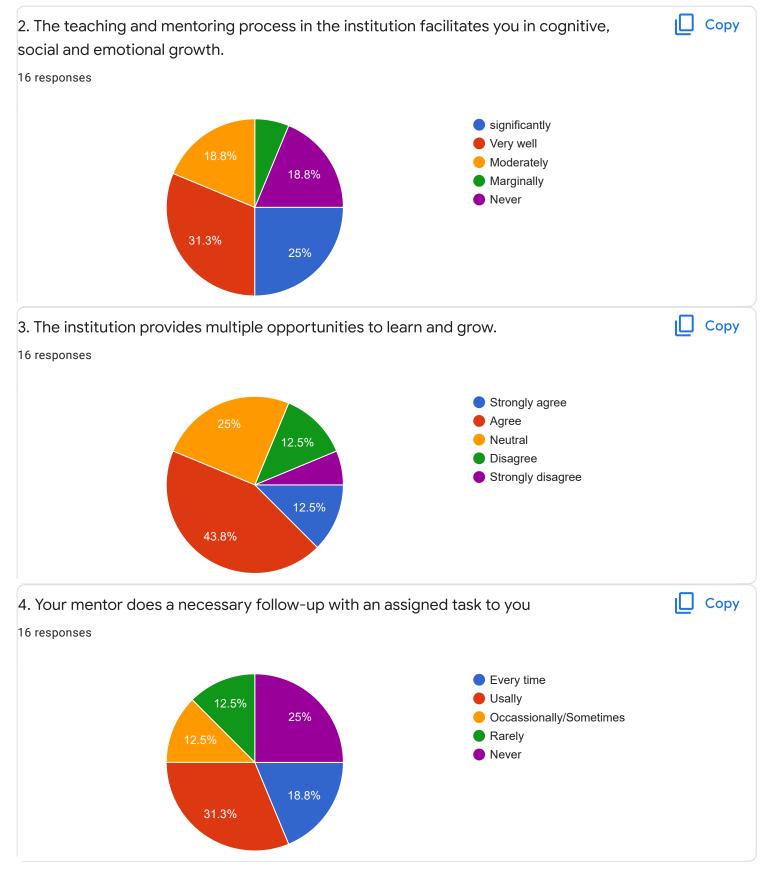

and other functions

Ntg

Please give us farewell that's the only suggestion I can give!

The placements could be arranged and organized in a better way, the teachers should be allocated their teaching subjects according to their strength and knowledge. There were a lot of instance where the teaching process could have been creative. We were promised for a training period and industrial visit which didn't happen. The subjects and course should have been programmed for more practical aspects. Time wasn't used very productively. Overall, the college dint meet the expectation that it as created outside.

Change the lecture for Income tax

Curricular and co curricular activities should be done and every year farewell also they have to let the student

Section B : Feedback about Institution









| 10. Give three observation/suggestions to improve the over institution.                                                                                                                                                                                                                            | all teaching-learning experience in the                 |
|----------------------------------------------------------------------------------------------------------------------------------------------------------------------------------------------------------------------------------------------------------------------------------------------------|---------------------------------------------------------|
| 9 responses