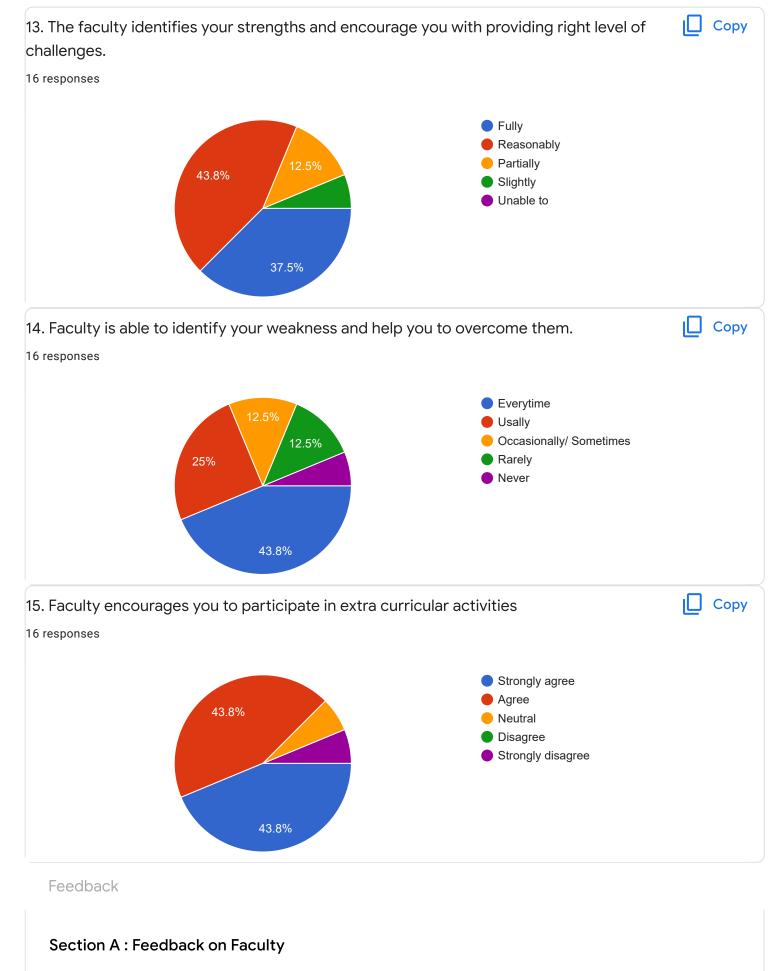

|  |
| 6362866079                                      |  |
| 7026816096                                      |  |

.....

# Section A : Feedback on Faculty

#### VI Sem B.Com

### Principles and Practice of Audit - Ms. Ayesha Siddqua













### Section A : Feedback on Faculty

### VI Sem B.Com

## Soft Skills for Business - Mr Abhishek S













Section A : Feedback on Faculty

VI Sem B.Com

Elements of Cost Accounting - Mr. Sathish V











#### VI Sem B.Com

#### Management Accounting - Mr. Vinay Kumar K S

#### 1. Impart of Knowledge

#### 16 responses





ıLI I

Сору

16 responses

2. Hold on Subject















VI Sem B.Com













5 (31.3%)

(25%)









Section A : Feedback on Faculty

VI Sem B.Com

Quantitative Techniques - Mr. Mohan D











#### VI Sem B.Com

# International Financial Reporting Standards - Mr. Rudramuni P B









Сору









7.5

5.0

2.5

0.0

0 (0%)

0

0 (0%)

1



0 (0%)

2

0 (0%)

3

0 (0%)

4

0 (0%)

5

9 (56.3%)

10

3 (18.8%)

9

2 (12.5%)

8

1 (6.3%)

6

1 (6.3%)

7











Suggestions/Remarks-

If any Suggestions/Remarks-

8 responses

No

Kindly maintain cleanliness in washrooms and kindly listen to the problems of students especially when the topic is about freshers day and other functions

Ntg

Please give us farewell that's the only suggestion I can give!

The placements could be arranged and organized in a better way, the teachers should be allocated their teaching subjects according to their strength and knowledge. There were a lot of instance where the teaching process could have