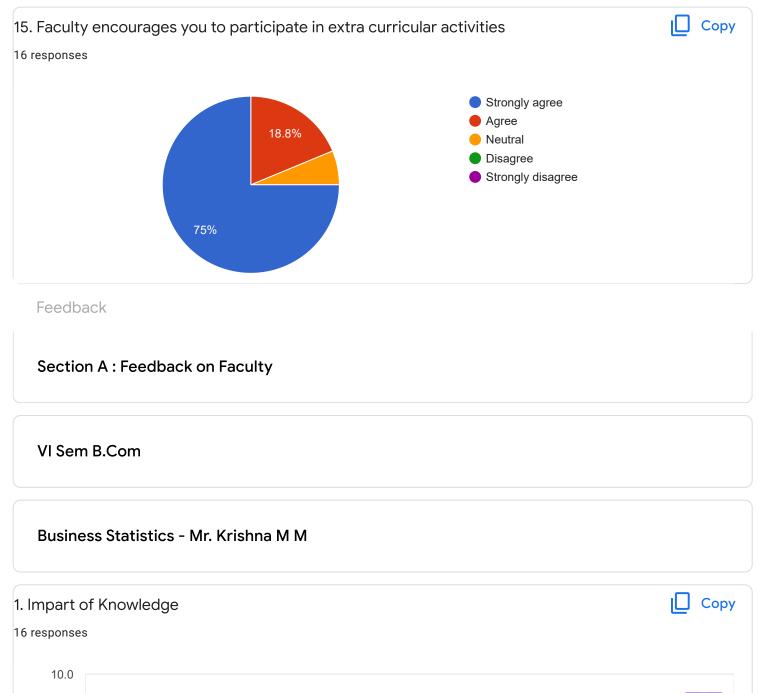

ack on Faculty

#### VI Sem B.Com

### Principles and Practice of Audit - Ms. Ayesha Siddqua













### Section A : Feedback on Faculty

### VI Sem B.Com

## Soft Skills for Business - Mr Abhishek S













Section A : Feedback on Faculty

VI Sem B.Com

Elements of Cost Accounting - Mr. Sathish V











#### VI Sem B.Com

#### Management Accounting - Mr. Vinay Kumar K S

#### 1. Impart of Knowledge

#### 16 responses





ıLI I

Сору

16 responses

2. Hold on Subject















VI Sem B.Com













5 (31.3%)

(25%)









Section A : Feedback on Faculty

VI Sem B.Com

Quantitative Techniques - Mr. Mohan D











#### VI Sem B.Com

# International Financial Reporting Standards - Mr. Rudramuni P B









Сору









7.5

5.0

2.5

0.0

0 (0%)

0

0 (0%)

1



0 (0%)

2

0 (0%)

3

0 (0%)

4

0 (0%)

5

9 (56.3%)

10

3 (18.8%)

9

2 (12.5%)

8

1 (6.3%)

6

1 (6.3%)

7











Suggestions/Remarks-

If any Suggestions/Remarks-

8 responses

No

Kindly maintain cleanliness in washrooms and kindly listen to the problems of students especially when the topic is about freshers day and other functions

Ntg

Please give us farewell that's the only suggestion I can give!

The placements could be arranged and organized in a better way, the teachers should be allocated their teaching subjects according to their strength and knowledge. There were a lot of instance where the teaching process could have been creative. We were promised for a training period and industrial visit which didn't happen. The subjects and course should have been programmed for