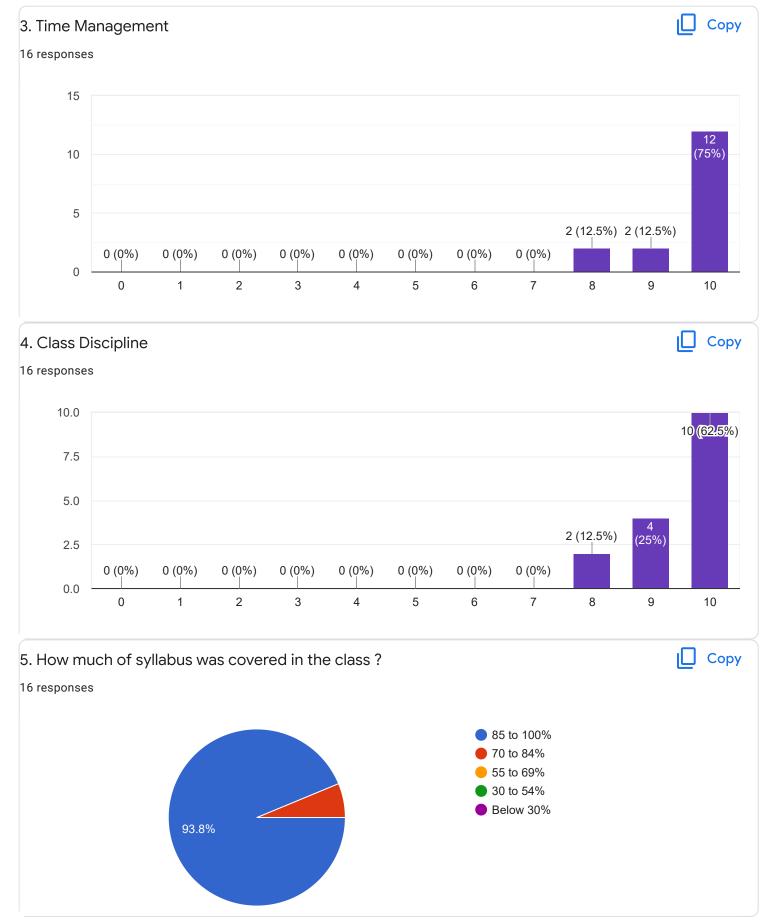

Change the lecture for Income tax

Curricular and co curricular activities should be done and every year farewell also they have to let the student

Section B : Feedback about Institution

| 10. Give three observation/suggestions to improve the over institution.                                                                                                                                                                                                                            | all teaching-learning experience in the                 |
|----------------------------------------------------------------------------------------------------------------------------------------------------------------------------------------------------------------------------------------------------------------------------------------------------|---------------------------------------------------------|
| 9 responses                                                                                                                                                                                                                                                                                        |                                                         |
|                                                                                                                                                                                                                                                                                                    |                                                         |
| No                                                                                                                                                                                                                                                                                                 | Â                                                       |
|                                                                                                                                                                                                                                                                                                    |                                                         |
| No suggestions                                                                                                                                                                                                                                                                                     |                                                         |
| Give importance to every students for curricular activities                                                                                                                                                                                                                                        |                                                         |
| 1.Giving equal importance to all                                                                                                                                                                                                                                                                   |                                                         |
| 2.conducting co- curricular activities                                                                                                                                                                                                                                                             |                                                         |
| 3.conducting some activities apart from education                                                                                                                                                                                                                                                  |                                                         |
|                                                                                                                                                                                                                                                                                                    |                                                         |
| Use new technologies And use projector that will                                                                                                                                                                                                                                                   |                                                         |
| Be more effective and please give time for sports and extra curric                                                                                                                                                                                                                                 | ulum activities                                         |
| <ol> <li>Educating on more current changes in industry for teachers as a<br/>burdened just by college works, they should be given sufficient tin<br/>current trends.</li> <li>We were asked to fill forms for mentors but not even one single<br/>programme from the respective mentors</li> </ol> | ne for preparing for classes and updating to            |
| Section C: Feedback on Curriculum                                                                                                                                                                                                                                                                  |                                                         |
|                                                                                                                                                                                                                                                                                                    |                                                         |
| 1. Content of the syllabus is up-to-date                                                                                                                                                                                                                                                           |                                                         |
| 16 responses                                                                                                                                                                                                                                                                                       |                                                         |
|                                                                                                                                                                                                                                                                                                    |                                                         |
|                                                                                                                                                                                                                                                                                                    | <ul> <li>Strongly disagree</li> <li>Disagree</li> </ul> |
| 25% 25%                                                                                                                                                                                                                                                                                            | <ul> <li>Neutral</li> </ul>                             |
|                                                                                                                                                                                                                                                                                                    | Agree                                                   |
|                                                                                                                                                                                                                                                                                                    | Strongly agree                                          |
| 12.5% 12.5%                                                                                                                                                                                                                                                                                        |                                                         |
|                                                                                                                                                                                                                                                                                                    |                                                         |
| 25%                                                                                                                                                                                                                                                                                                |                                                         |
|                                                                                                                                                                                                                                                                                                    |                                                         |