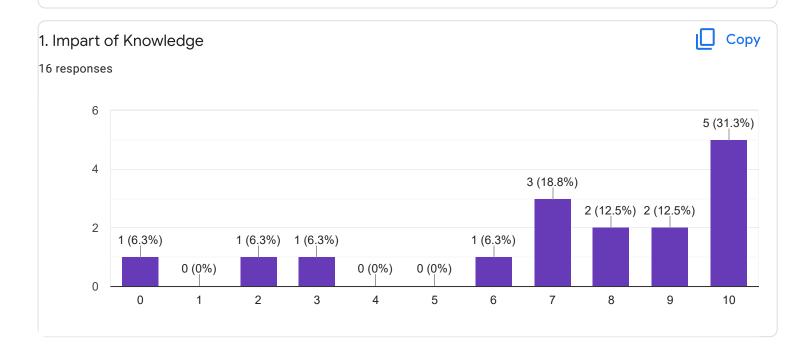

#### 1. Impart of Knowledge

#### 16 responses

ıLI I

Сору

16 responses

2. Hold on Subject

VI Sem B.Com

5 (31.3%)

(25%)