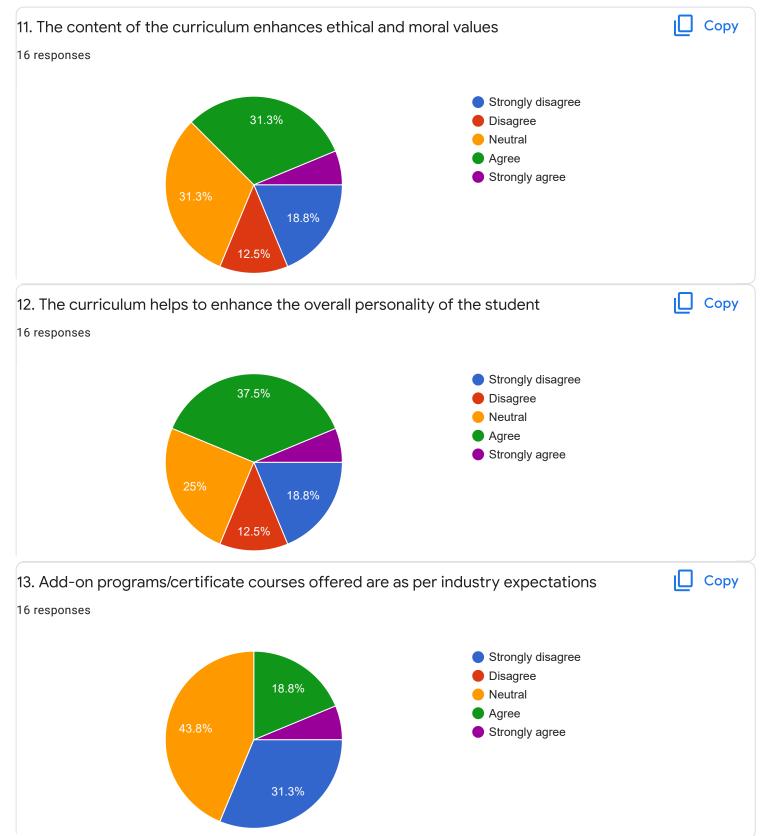

|                                                         |
| 25%                                                                                                                                                                                                                                                                                                |                                                         |
|                                                                                                                                                                                                                                                                                                    |                                                         |









| 13. Any suggestions                                                                                            |
|----------------------------------------------------------------------------------------------------------------|
| 5 responses                                                                                                    |
|                                                                                                                |
| No                                                                                                             |
| No suggestions                                                                                                 |
| This time we didn't got many opportunities