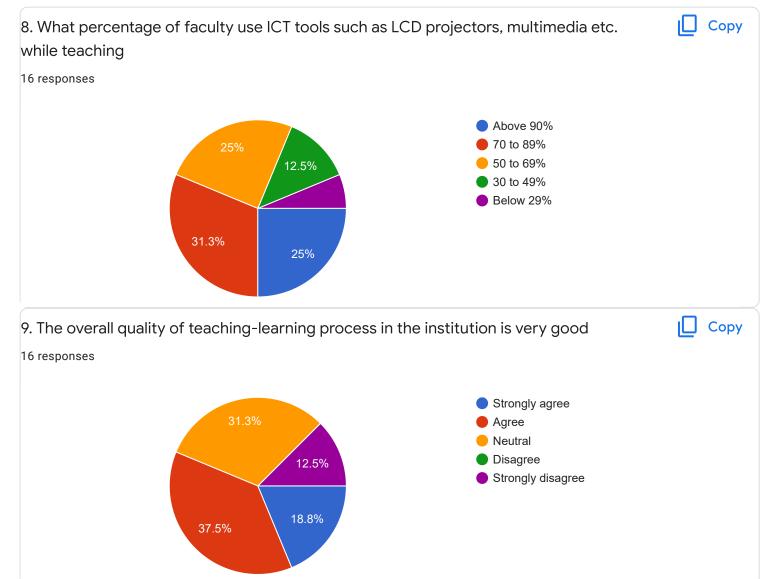

other functions

Ntg

Please give us farewell that's the only suggestion I can give!

The placements could be arranged and organized in a better way, the teachers should be allocated their teaching subjects according to their strength and knowledge. There were a lot of instance where the teaching process could have been creative. We were promised for a training period and industrial visit which didn't happen. The subjects and course should have been programmed for more practical aspects. Time wasn't used very productively. Overall, the college dint meet the expectation that it as created outside.

Change the lecture for Income tax

Curricular and co curricular activities should be done and every year farewell also they have to let the student

Section B : Feedback about Institution









| 10. Give three observation/suggestions to improve the over institution.                                                                                                                                                                                                                            | all teaching-learning experience in the                 |
|----------------------------------------------------------------------------------------------------------------------------------------------------------------------------------------------------------------------------------------------------------------------------------------------------|---------------------------------------------------------|
| 9 responses