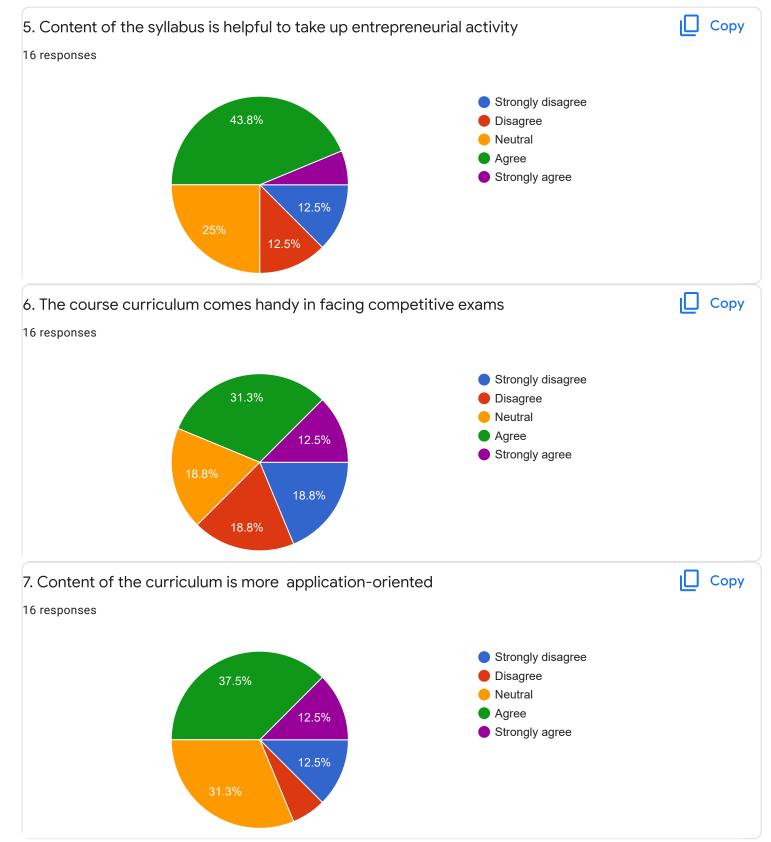

|                                                         |
| 25%                                                                                                                                                                                                                                                                                                |                                                         |
|                                                                                                                                                                                                                                                                                                    |                                                         |









| 13. Any suggestions                                                                                            |
|----------------------------------------------------------------------------------------------------------------|
| 5 responses                                                                                                    |
|                                                                                                                |
| No                                                                                                             |
| No suggestions                                                                                                 |
| This time we didn't got many opportunities