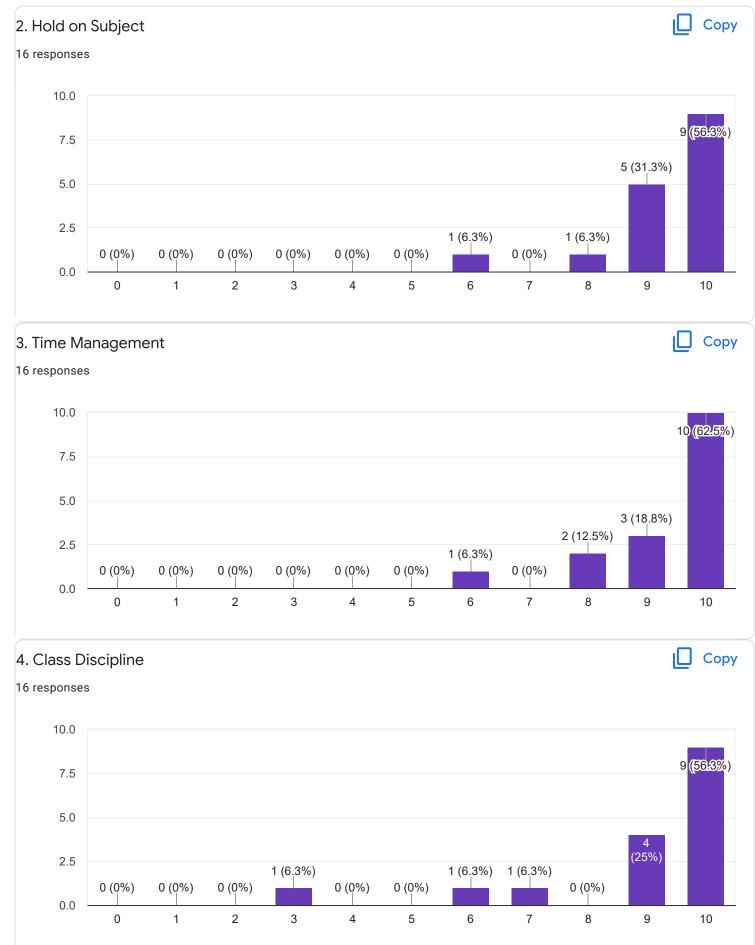

# International Financial Reporting Standards - Mr. Rudramuni P B

Сору

7.5

5.0

2.5

0.0

0 (0%)

0

0 (0%)

1

0 (0%)

2

0 (0%)

3

0 (0%)

4

0 (0%)

5

9 (56.3%)

10

3 (18.8%)

9

2 (12.5%)

8

1 (6.3%)

6

1 (6.3%)

7

Suggestions/Remarks-

If any Suggestions/Remarks-

8 responses

No