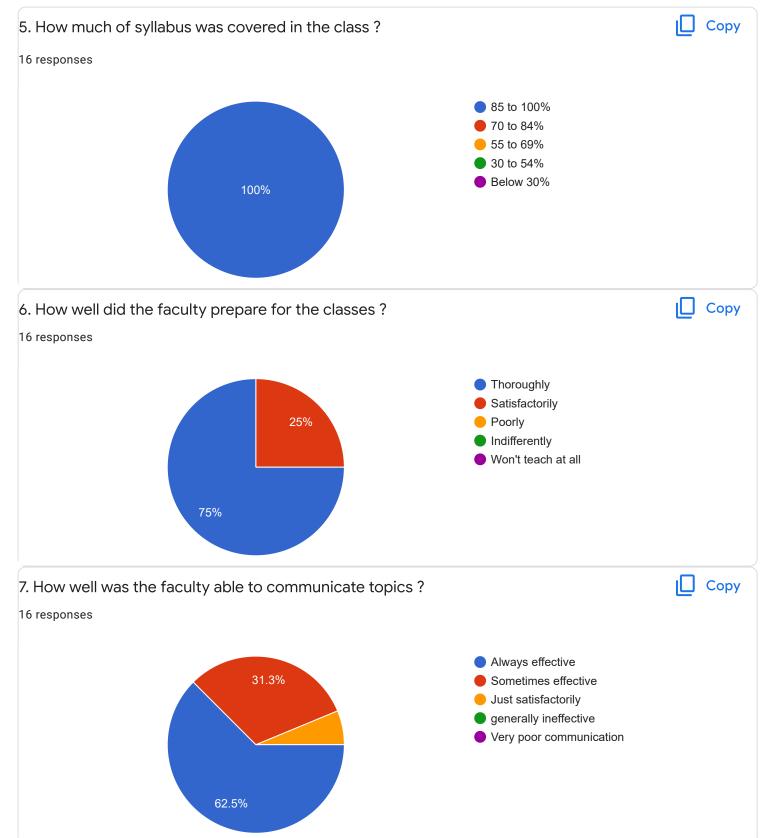

# Section A : Feedback on Faculty

#### VI Sem B.Com

### Principles and Practice of Audit - Ms. Ayesha Siddqua