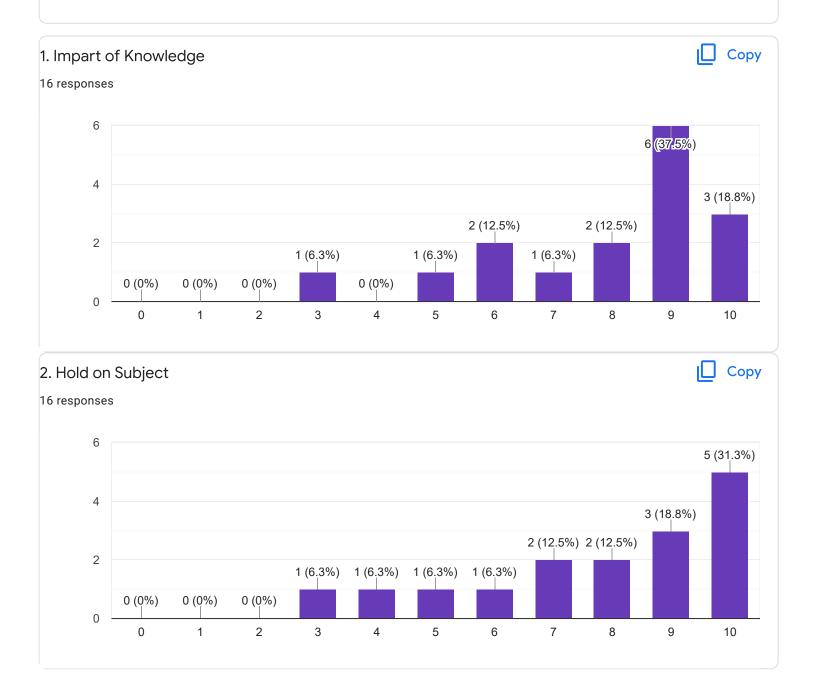

#### 1. Impart of Knowledge

#### 16 responses

ıLI I

Сору

16 responses

2. Hold on Subject

VI Sem B.Com

5 (31.3%)

(25%)