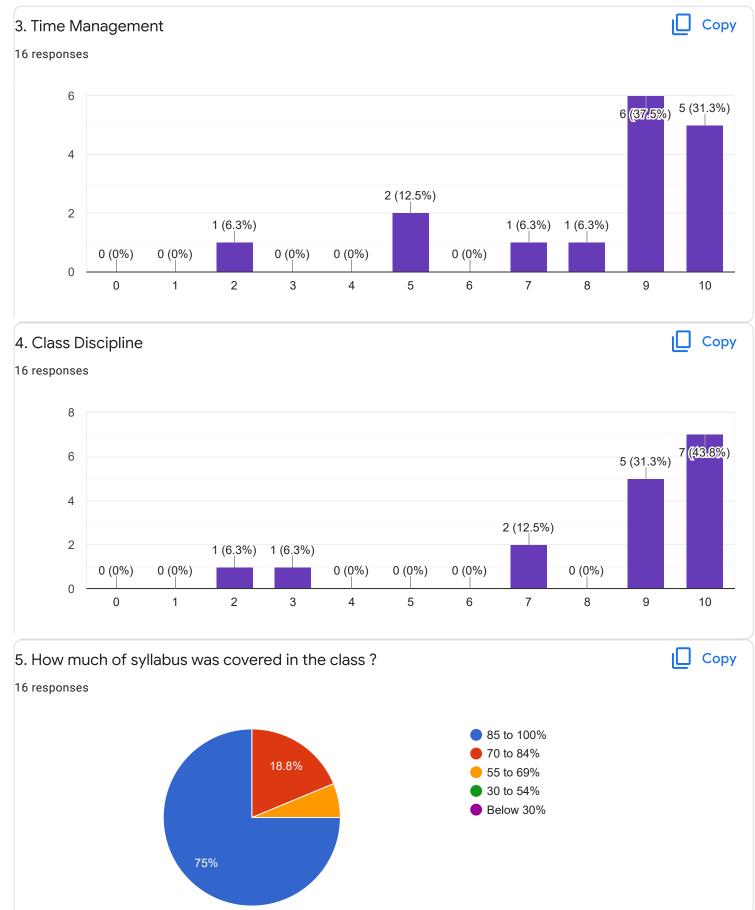

#### 16 responses

ıLI I

Сору

16 responses

2. Hold on Subject

VI Sem B.Com

5 (31.3%)

(25%)