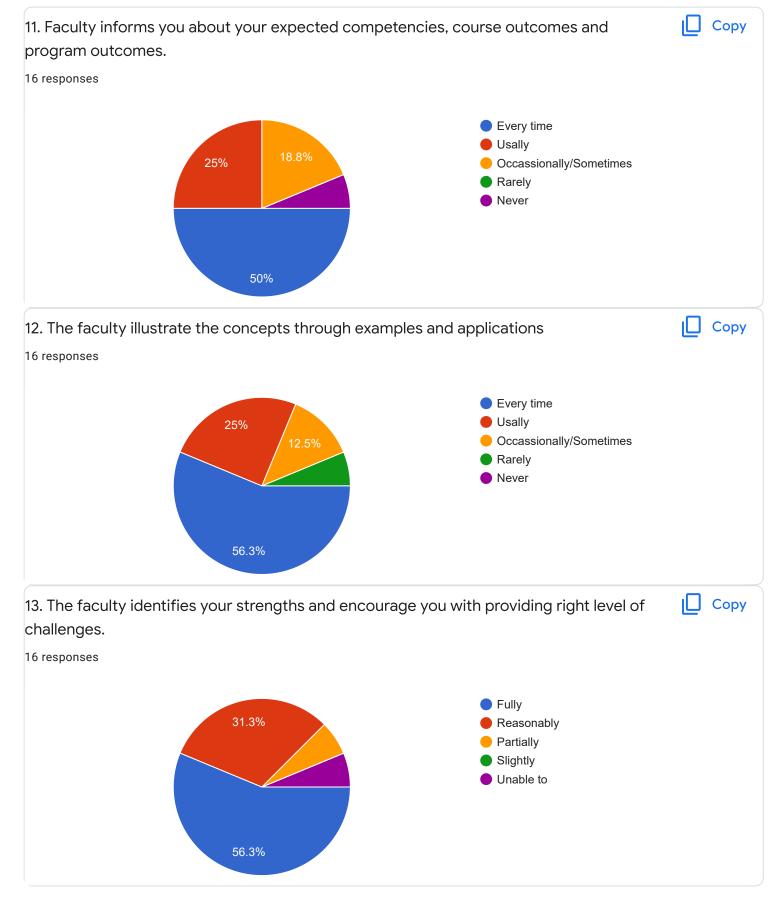

# Section A : Feedback on Faculty

#### VI Sem B.Com

### Principles and Practice of Audit - Ms. Ayesha Siddqua