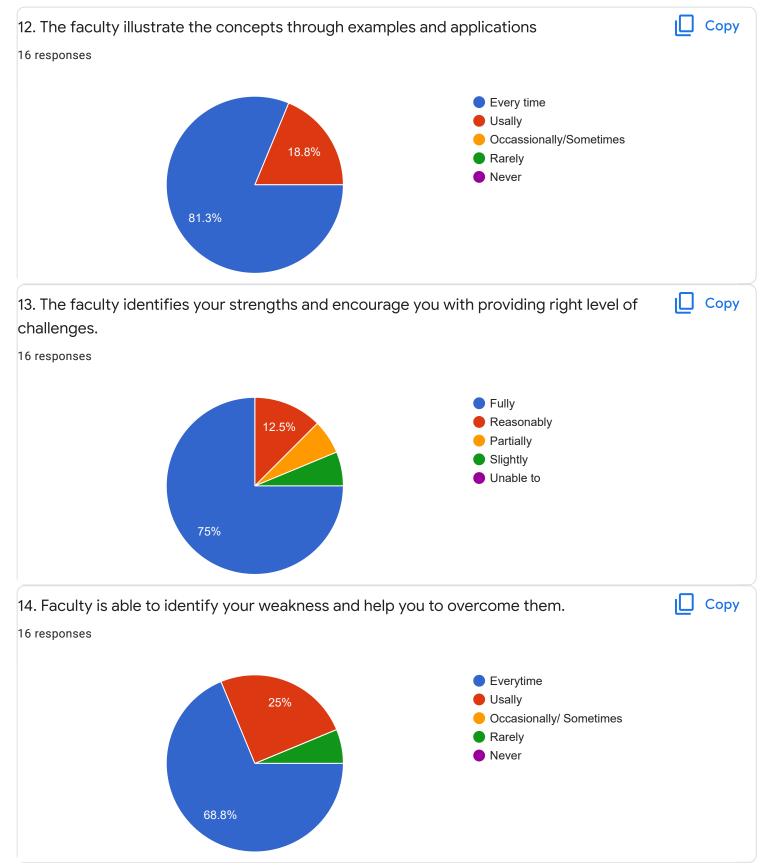

|  |

.....

# Section A : Feedback on Faculty

#### VI Sem B.Com

### Principles and Practice of Audit - Ms. Ayesha Siddqua













### Section A : Feedback on Faculty

### VI Sem B.Com

## Soft Skills for Business - Mr Abhishek S













Section A : Feedback on Faculty

VI Sem B.Com

Elements of Cost Accounting - Mr. Sathish V











#### VI Sem B.Com

#### Management Accounting - Mr. Vinay Kumar K S

#### 1. Impart of Knowledge

#### 16 responses





ıLI I

Сору

16 responses

2. Hold on Subject















VI Sem B.Com













5 (31.3%)

(25%)









Section A : Feedback on Faculty

VI Sem B.Com

Quantitative Techniques - Mr. Mohan D











#### VI Sem B.Com

# International Financial Reporting Standards - Mr. Rudramuni P B









Сору









7.5

5.0

2.5

0.0

0 (0%)

0

0 (0%)

1



0 (0%)

2

0 (0%)

3

0 (0%)

4

0 (0%)

5

9 (56.3%)

10

3 (18.8%)

9

2 (12.5%)

8

1 (6.3%)

6

1 (6.3%)

7











Suggestions/Remarks-

If any Suggestions/Remarks-

8 responses

No

Kindly maintain cleanliness in washrooms and kindly listen to the problems of students especially when the topic is about freshers day and other functions

Ntg

Please give us farewell that's the only suggestion I can give!

The placements could be arranged and organized in a better way, the teachers should be allocated their teaching subjects according to their strength and knowledge. There were a lot of instance where the teaching process could have been creative. We were promised for a training period and industrial visit which didn't happen. The subject