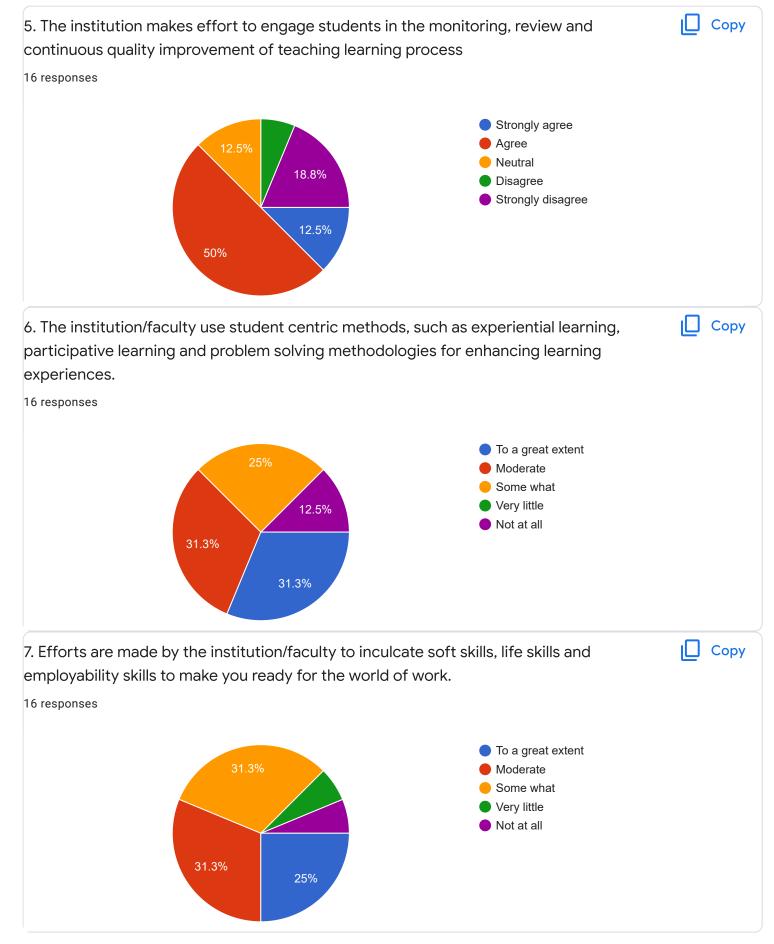

d other functions

Ntg

Please give us farewell that's the only suggestion I can give!

The placements could be arranged and organized in a better way, the teachers should be allocated their teaching subjects according to their strength and knowledge. There were a lot of instance where the teaching process could have been creative. We were promised for a training period and industrial visit which didn't happen. The subjects and course should have been programmed for more practical aspects. Time wasn't used very productively. Overall, the college dint meet the expectation that it as created outside.

Change the lecture for Income tax

Curricular and co curricular activities should be done and every year farewell also they have to let the student

Section B : Feedback about Institution









| 10. Give three observation/suggestions to improve the over institution.                                                                                                                                                                                                                            | all teaching-learning experience in the                 |
|----------------------------------------------------------------------------------------------------------------------------------------------------------------------------------------------------------------------------------------------------------------------------------------------------|---------------------------------------------------------|
| 9 responses