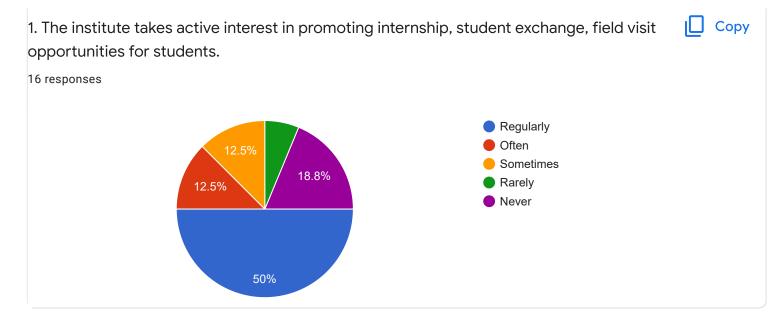

y and other functions

Ntg

Please give us farewell that's the only suggestion I can give!

The placements could be arranged and organized in a better way, the teachers should be allocated their teaching subjects according to their strength and knowledge. There were a lot of instance where the teaching process could have been creative. We were promised for a training period and industrial visit which didn't happen. The subjects and course should have been programmed for more practical aspects. Time wasn't used very productively. Overall, the college dint meet the expectation that it as created outside.

Change the lecture for Income tax

Curricular and co curricular activities should be done and every year farewell also they have to let the student

Section B : Feedback about Institution









| 10. Give three observation/suggestions to improve the over institution.                                                                                                                                                                                                                            | all teaching-learning experience in the                 |
|----------------------------------------------------------------------------------------------------------------------------------------------------------------------------------------------------------------------------------------------------------------------------------------------------|---------------------------------------------------------|
| 9 responses