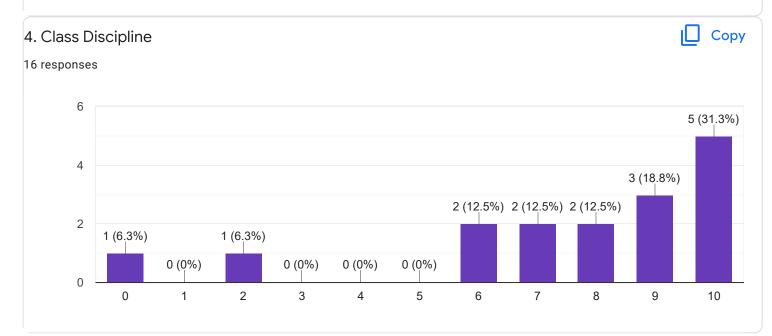

1 (6.3%)

6

1 (6.3%)

7

Suggestions/Remarks-

If any Suggestions/Remarks-

8 responses

No