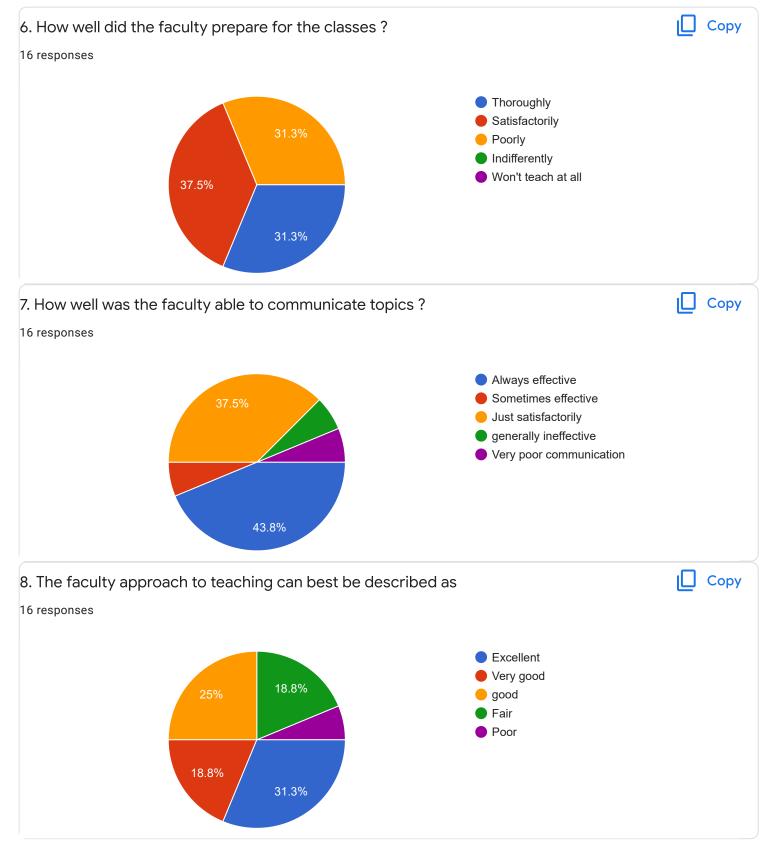

|  |
| 08088962018                                     |  |
| 7892227658                                      |  |
| +919108387269                                   |  |
| 6362866079                                      |  |
| 7026816096                                      |  |

.....

# Section A : Feedback on Faculty

#### VI Sem B.Com

### Principles and Practice of Audit - Ms. Ayesha Siddqua













### Section A : Feedback on Faculty

### VI Sem B.Com

## Soft Skills for Business - Mr Abhishek S













Section A : Feedback on Faculty

VI Sem B.Com

Elements of Cost Accounting - Mr. Sathish V











#### VI Sem B.Com

#### Management Accounting - Mr. Vinay Kumar K S

#### 1. Impart of Knowledge

#### 16 responses





ıLI I

Сору

16 responses

2. Hold on Subject















VI Sem B.Com













5 (31.3%)

(25%)









Section A : Feedback on Faculty

VI Sem B.Com

Quantitative Techniques - Mr. Mohan D











#### VI Sem B.Com

# International Financial Reporting Standards - Mr. Rudramuni P B









Сору









7.5

5.0

2.5

0.0

0 (0%)

0

0 (0%)

1



0 (0%)

2

0 (0%)

3

0 (0%)

4

0 (0%)

5

9 (56.3%)

10

3 (18.8%)

9

2 (12.5%)

8

1 (6.3%)

6

1 (6.3%)

7











Suggestions/Remarks-

If any Suggestions/Remarks-

8 responses

No

Kindly maintain cleanliness in washrooms and kindly listen to the problems of students especially when the topic is about freshers day and other functions

Ntg

Please give us farewell that's the only suggestion I can give!

The placements could be arranged and organized in a better way, the teache