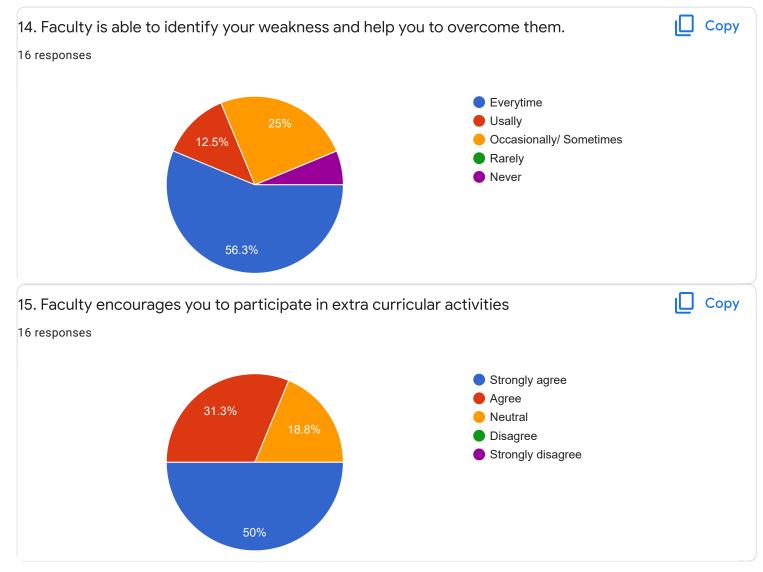

# Section A : Feedback on Faculty

#### VI Sem B.Com

### Principles and Practice of Audit - Ms. Ayesha Siddqua