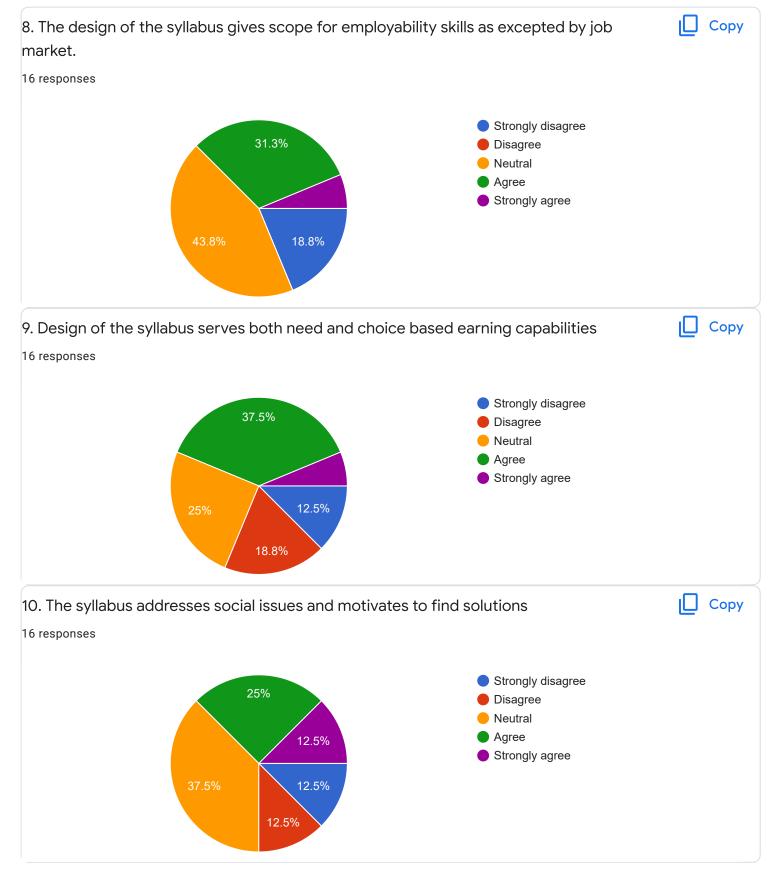

|                                                         |
| 25%                                                                                                                                                                                                                                                                                                |                                                         |
|                                                                                                                                                                                                                                                                                                    |                                                         |









| 13. Any suggestions                                                                                            |
|----------------------------------------------------------------------------------------------------------------|
| 5 responses                                                                                                    |
|                                                                                                                |
| No                                                                                                             |
| No suggestions                                                                                                 |
| This time we didn't got many opportunities