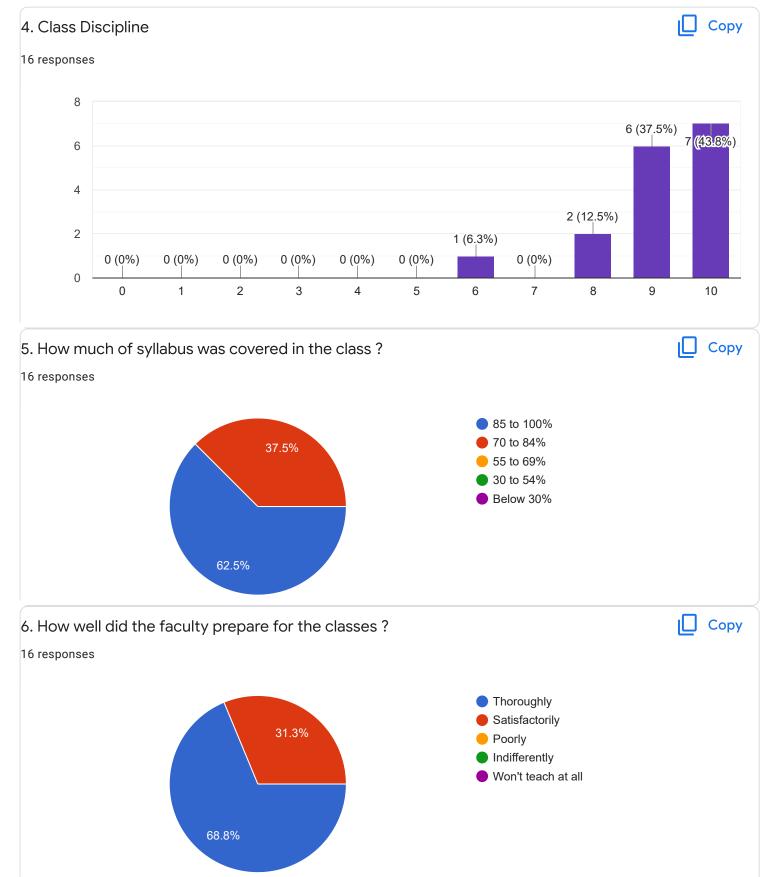

#### 16 responses

ıLI I

Сору

16 responses

2. Hold on Subject

VI Sem B.Com

5 (31.3%)

(25%)

# International Financial Reporting Standards - Mr. Rudramuni P B

Сору

7.5

5.0

2.5

0.0

0 (0%)

0

0 (0%)

1

0 (0%)

2

0 (0%)

3

0 (0%)

4

0 (0%)

5

9 (56.3%)

10

3 (18.8%)

9

2 (12.5%)

8

1 (6.3%)

6

1 (6.3%)

7

Suggestions/Remarks-

If any Suggestions/Remarks-

8 responses

No