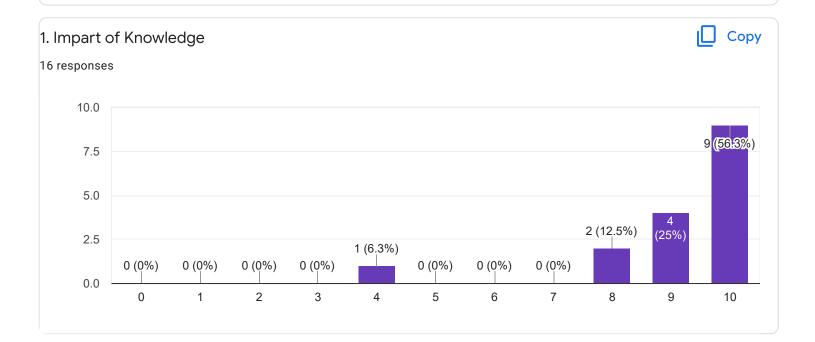

#### 1. Impart of Knowledge

#### 16 responses

ıLI I

Сору

16 responses

2. Hold on Subject

VI Sem B.Com

5 (31.3%)

(25%)