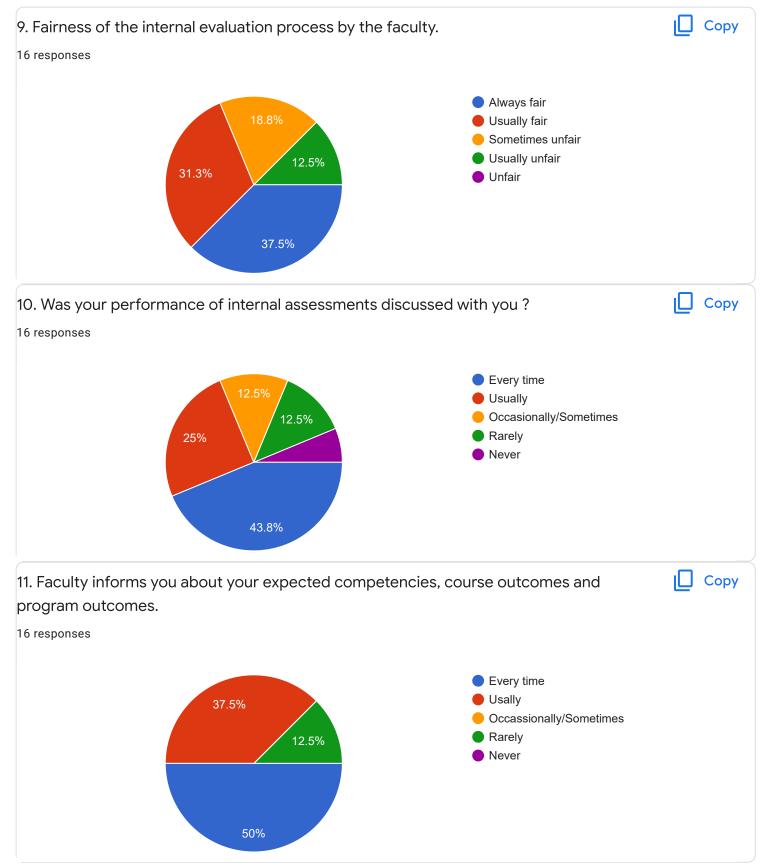

|
| 08088962018                                     |  |
| 7892227658                                      |  |
| +919108387269                                   |  |
| 6362866079                                      |  |
| 7026816096                                      |  |

.....

# Section A : Feedback on Faculty

#### VI Sem B.Com

### Principles and Practice of Audit - Ms. Ayesha Siddqua













### Section A : Feedback on Faculty

### VI Sem B.Com

## Soft Skills for Business - Mr Abhishek S













Section A : Feedback on Faculty

VI Sem B.Com

Elements of Cost Accounting - Mr. Sathish V











#### VI Sem B.Com

#### Management Accounting - Mr. Vinay Kumar K S

#### 1. Impart of Knowledge

#### 16 responses





ıLI I

Сору

16 responses

2. Hold on Subject















VI Sem B.Com













5 (31.3%)

(25%)









Section A : Feedback on Faculty

VI Sem B.Com

Quantitative Techniques - Mr. Mohan D











#### VI Sem B.Com

# International Financial Reporting Standards - Mr. Rudramuni P B









Сору









7.5

5.0

2.5

0.0

0 (0%)

0

0 (0%)

1



0 (0%)

2

0 (0%)

3

0 (0%)

4

0 (0%)

5

9 (56.3%)

10

3 (18.8%)

9

2 (12.5%)

8

1 (6.3%)

6

1 (6.3%)

7











Suggestions/Remarks-

If any Suggestions/Remarks-

8 responses

No

Kindly maintain cleanliness in washrooms and kindly listen to the problems of students especially when the topic is about freshers day and other functions

Ntg

Please give us farewell that's the only suggestion I can give!

The placements could be arranged and organized in a better way, the teachers