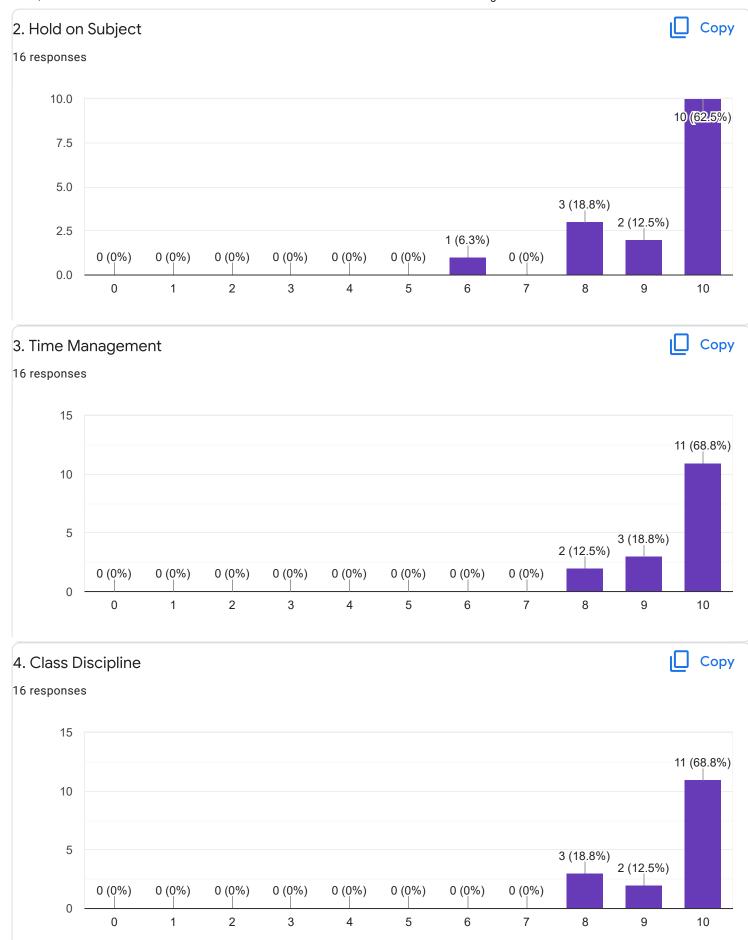

on A : Feedback on Faculty

### VI Sem B.Com

## Soft Skills for Business - Mr Abhishek S













Section A : Feedback on Faculty

VI Sem B.Com

Elements of Cost Accounting - Mr. Sathish V











#### VI Sem B.Com

#### Management Accounting - Mr. Vinay Kumar K S

#### 1. Impart of Knowledge

#### 16 responses





ıLI I

Сору

16 responses

2. Hold on Subject















VI Sem B.Com













5 (31.3%)

(25%)









Section A : Feedback on Faculty

VI Sem B.Com

Quantitative Techniques - Mr. Mohan D











#### VI Sem B.Com

# International Financial Reporting Standards - Mr. Rudramuni P B









Сору









7.5

5.0

2.5

0.0

0 (0%)

0

0 (0%)

1



0 (0%)

2

0 (0%)

3

0 (0%)

4

0 (0%)

5

9 (56.3%)

10

3 (18.8%)

9

2 (12.5%)

8

1 (6.3%)

6

1 (6.3%)

7











Suggestions/Remarks-

If any Suggestions/Remarks-

8 responses

No

Kindly maintain cleanliness in washrooms and kindly listen to the problems of students especially when the topic is about freshers day and other functions

Ntg

Please give us farewell that's the only suggestion I can give!

The placements could be arranged and organized in a better way, the teachers should be allocated their teaching subjects according to their strength and knowledge. There were a lot of instance where the teaching process could have been creative. We were promised for a training period and industrial visit which didn't happen. The subjects and course should have been programmed for more practical aspects. Time wasn't used very productively. Overall, the college dint meet the expectation that it