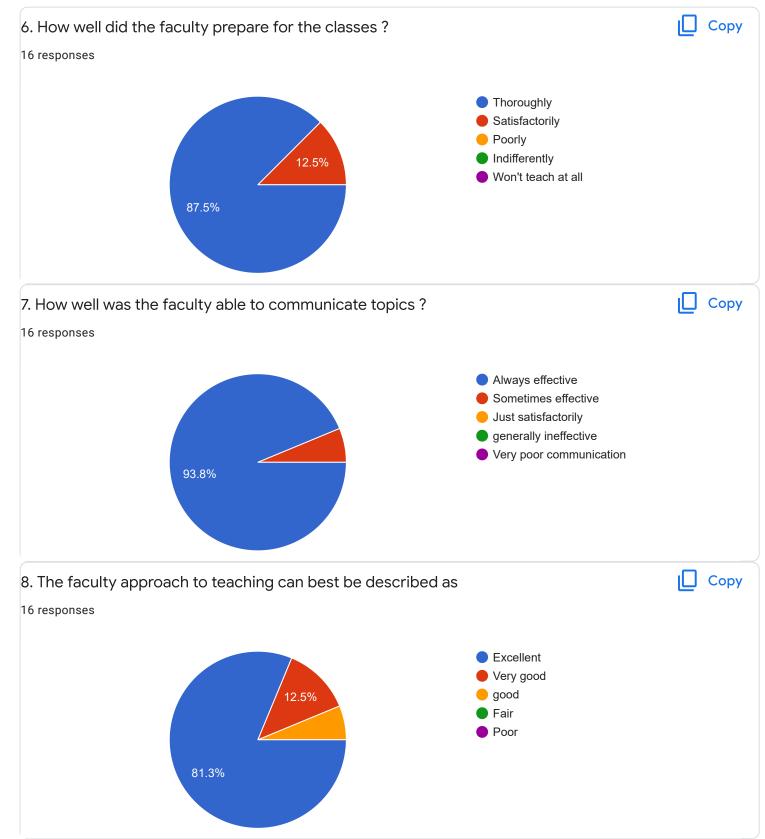

Change the lecture for Income tax

Curricular and co curricular activities should be done and every year farewell also they have to let the student

Section B : Feedback about Institution

| 10. Give three observation/suggestions to improve the over institution.                                                                                                                                                                                                                            | all teaching-learning experience in the                 |
|----------------------------------------------------------------------------------------------------------------------------------------------------------------------------------------------------------------------------------------------------------------------------------------------------|---------------------------------------------------------|
| 9 responses                                                                                                                                                                                                                                                                                        |                                                         |
|                                                                                                                                                                                                                                                                                                    |                                                         |
| No                                                                                                                                                                                                                                                                                                 | Â                                                       |
|                                                                                                                                                                                                                                                                                                    |                                                         |
| No suggestions                                                                                                                                                                                                                                                                                     |                                                         |
| Give importance to every students for curricular activities                                                                                                                                                                                                                                        |                                                         |
| 1.Giving equal importance to all                                                                                                                                                                                                                                                                   |                                                         |
| 2.conducting co- curricular activities                                                                                                                                                                                                                                                             |                                                         |
| 3.conducting some activities apart from education                                                                                                                                                                                                                                                  |                                                         |
|                                                                                                                                                                                                                                                                                                    |                                                         |
| Use new technologies And use projector that will                                                                                                                                                                                                                                                   |                                                         |
| Be more effective and please give time for sports and extra curric                                                                                                                                                                                                                                 | ulum activities                                         |
| <ol> <li>Educating on more current changes in industry for teachers as a<br/>burdened just by college works, they should be given sufficient tin<br/>current trends.</li> <li>We were asked to fill forms for mentors but not even one single<br/>programme from the respective mentors</li> </ol> | ne for preparing for classes and updating to            |
| Section C: Feedback on Curriculum                                                                                                                                                                                                                                                                  |                                                         |
|                                                                                                                                                                                                                                                                                                    |                                                         |
| 1. Content of the syllabus is up-to-date                                                                                                                                                                                                                                                           |                                                         |
| 16 responses                                                                                                                                                                                                                                                                                       |                                                         |
|                                                                                                                                                                                                                                                                                                    |                                                         |
|                                                                                                                                                                                                                                                                                                    | <ul> <li>Strongly disagree</li> <li>Disagree</li> </ul> |
| 25% 25%                                                                                                                                                                                                                                                                                            | <ul> <li>Neutral</li> </ul>                             |
|                                                                                                                                                                                                                                                                                                    | Agree                                                   |
|                                                                                                                                                                                                                                                                                                    | Strongly agree                                          |
| 12.5% 12.5%                                                                                                                                                                                                                                                                                        |                                                         |
|                                                                                                                                                                                                                                                                                                    |                                                         |
| 25%                                                                                                                                                                                                                                                                                                |                                                         |
|                                                                                                                                                                                                                                                                                                    |                                                         |