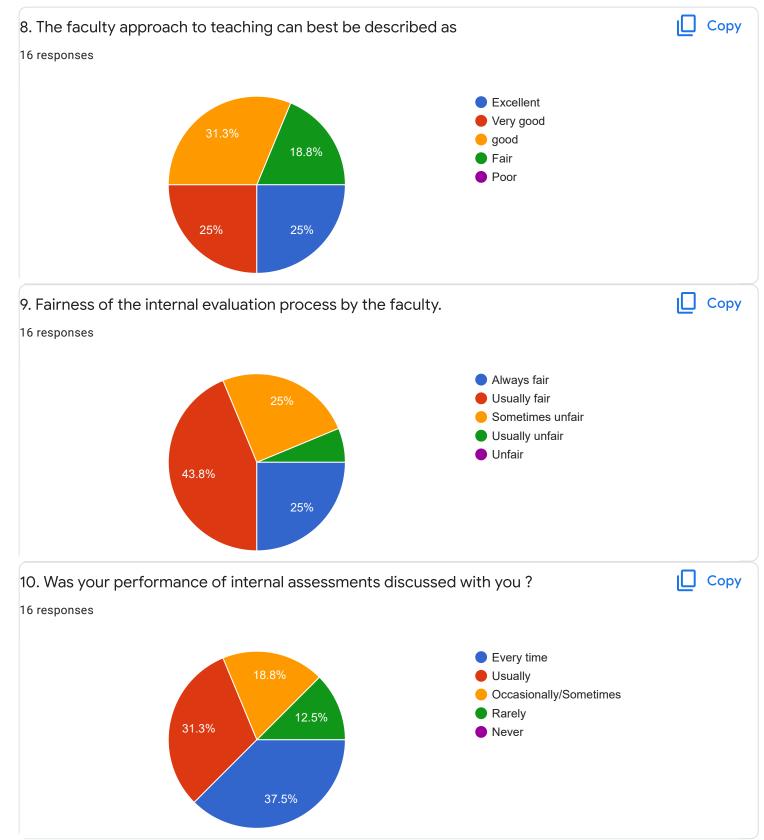

# Section A : Feedback on Faculty

#### VI Sem B.Com

### Principles and Practice of Audit - Ms. Ayesha Siddqua