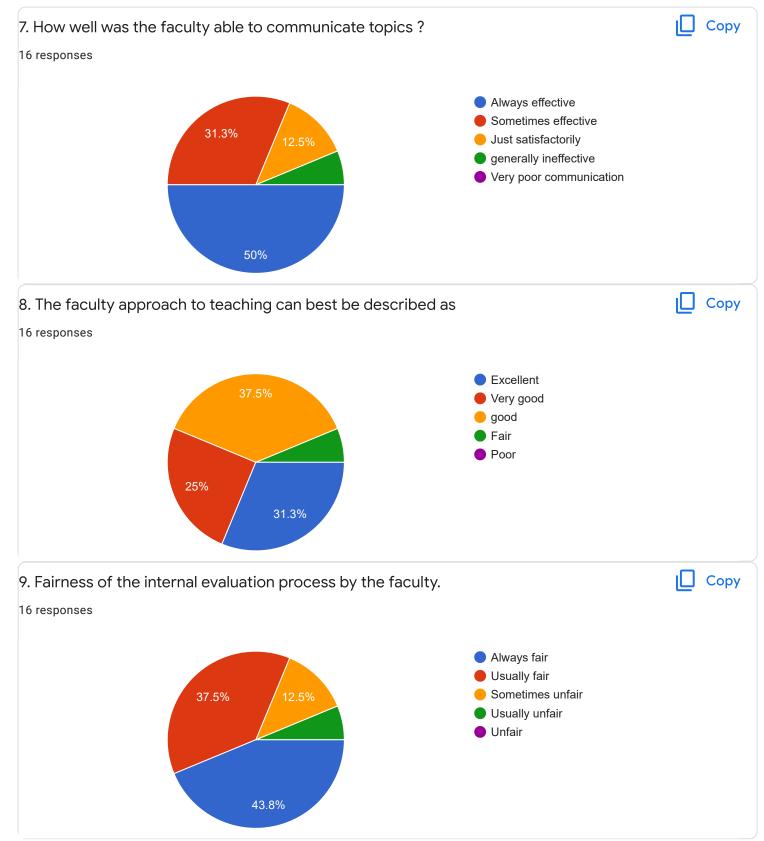

|  |
| 6362866079                                      |  |
| 7026816096                                      |  |

.....

# Section A : Feedback on Faculty

#### VI Sem B.Com

### Principles and Practice of Audit - Ms. Ayesha Siddqua













### Section A : Feedback on Faculty

### VI Sem B.Com

## Soft Skills for Business - Mr Abhishek S













Section A : Feedback on Faculty

VI Sem B.Com

Elements of Cost Accounting - Mr. Sathish V











#### VI Sem B.Com

#### Management Accounting - Mr. Vinay Kumar K S

#### 1. Impart of Knowledge

#### 16 responses





ıLI I

Сору

16 responses

2. Hold on Subject















VI Sem B.Com













5 (31.3%)

(25%)









Section A : Feedback on Faculty

VI Sem B.Com

Quantitative Techniques - Mr. Mohan D











#### VI Sem B.Com

# International Financial Reporting Standards - Mr. Rudramuni P B









Сору









7.5

5.0

2.5

0.0

0 (0%)

0

0 (0%)

1



0 (0%)

2

0 (0%)

3

0 (0%)

4

0 (0%)

5

9 (56.3%)

10

3 (18.8%)

9

2 (12.5%)

8

1 (6.3%)

6

1 (6.3%)

7











Suggestions/Remarks-

If any Suggestions/Remarks-

8 responses

No

Kindly maintain cleanliness in washrooms and kindly listen to the problems of students especially when the topic is about freshers day and other functions

Ntg

Please give us farewell that's the only suggestion I can give!

The placements could be arranged and organized in a better way, the teachers should be allocated their teaching subjects according to their strength and knowledge. There were a lot of instance where the teaching process could