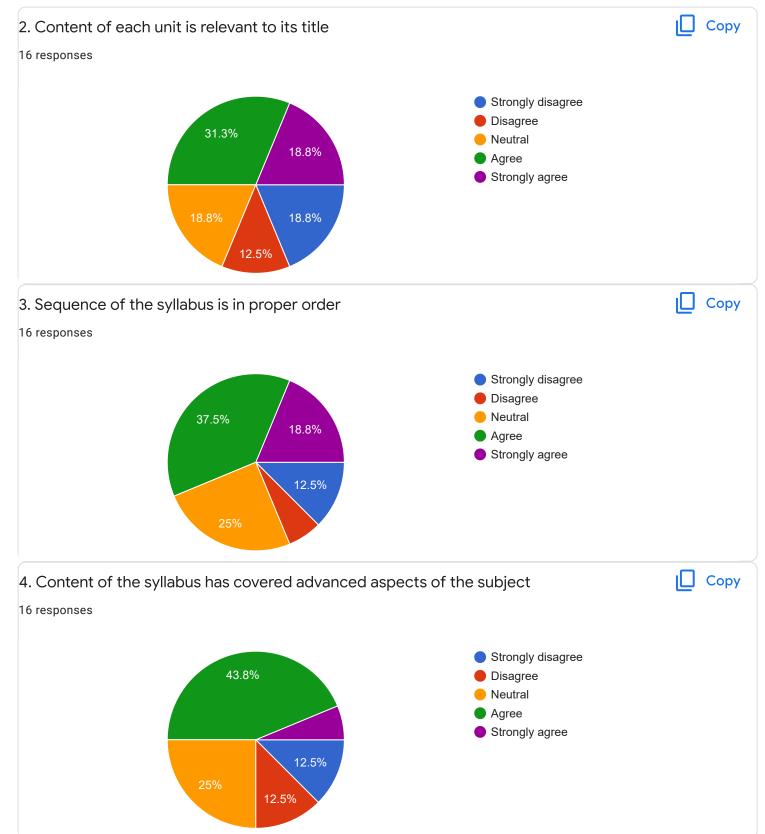

Change the lecture for Income tax

Curricular and co curricular activities should be done and every year farewell also they have to let the student

Section B : Feedback about Institution

| 10. Give three observation/suggestions to improve the over institution.                                                                                                                                                                                                                            | all teaching-learning experience in the                 |
|----------------------------------------------------------------------------------------------------------------------------------------------------------------------------------------------------------------------------------------------------------------------------------------------------|---------------------------------------------------------|
| 9 responses                                                                                                                                                                                                                                                                                        |                                                         |
|                                                                                                                                                                                                                                                                                                    |                                                         |
| No                                                                                                                                                                                                                                                                                                 | Â                                                       |
|                                                                                                                                                                                                                                                                                                    |                                                         |
| No suggestions                                                                                                                                                                                                                                                                                     |                                                         |
| Give importance to every students for curricular activities                                                                                                                                                                                                                                        |                                                         |
| 1.Giving equal importance to all                                                                                                                                                                                                                                                                   |                                                         |
| 2.conducting co- curricular activities                                                                                                                                                                                                                                                             |                                                         |
| 3.conducting some activities apart from education                                                                                                                                                                                                                                                  |                                                         |
|                                                                                                                                                                                                                                                                                                    |                                                         |
| Use new technologies And use projector that will                                                                                                                                                                                                                                                   |                                                         |
| Be more effective and please give time for sports and extra curric                                                                                                                                                                                                                                 | ulum activities                                         |
| <ol> <li>Educating on more current changes in industry for teachers as a<br/>burdened just by college works, they should be given sufficient tin<br/>current trends.</li> <li>We were asked to fill forms for mentors but not even one single<br/>programme from the respective mentors</li> </ol> | ne for preparing for classes and updating to            |
| Section C: Feedback on Curriculum                                                                                                                                                                                                                                                                  |                                                         |
|                                                                                                                                                                                                                                                                                                    |                                                         |
| 1. Content of the syllabus is up-to-date                                                                                                                                                                                                                                                           |                                                         |
| 16 responses                                                                                                                                                                                                                                                                                       |                                                         |
|                                                                                                                                                                                                                                                                                                    |                                                         |
|                                                                                                                                                                                                                                                                                                    | <ul> <li>Strongly disagree</li> <li>Disagree</li> </ul> |
| 25% 25%                                                                                                                                                                                                                                                                                            | <ul> <li>Neutral</li> </ul>                             |
|                                                                                                                                                                                                                                                                                                    | Agree                                                   |
|                                                                                                                                                                                                                                                                                                    | Strongly agree                                          |
| 12.5% 12.5%                                                                                                                                                                                                                                                                                        |                                                         |
|                                                                                                                                                                                                                                                                                                    |                                                         |
| 25%                                                                                                                                                                                                                                                                                                |                                                         |
|                                                                                                                                                                                                                                                                                                    |                                                         |