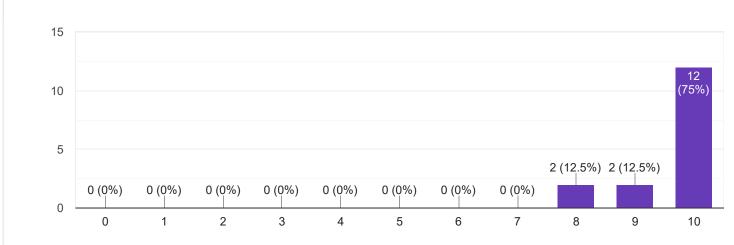

|  |

.....

# Section A : Feedback on Faculty

#### VI Sem B.Com

### Principles and Practice of Audit - Ms. Ayesha Siddqua













### Section A : Feedback on Faculty

### VI Sem B.Com

## Soft Skills for Business - Mr Abhishek S













Section A : Feedback on Faculty

VI Sem B.Com

Elements of Cost Accounting - Mr. Sathish V











#### VI Sem B.Com

#### Management Accounting - Mr. Vinay Kumar K S

#### 1. Impart of Knowledge

#### 16 responses





ıLI I

Сору

16 responses

2. Hold on Subject















VI Sem B.Com













5 (31.3%)

(25%)









Section A : Feedback on Faculty

VI Sem B.Com

Quantitative Techniques - Mr. Mohan D











#### VI Sem B.Com

# International Financial Reporting Standards - Mr. Rudramuni P B









Сору









7.5

5.0

2.5

0.0

0 (0%)

0

0 (0%)

1



0 (0%)

2

0 (0%)

3

0 (0%)

4

0 (0%)

5

9 (56.3%)

10

3 (18.8%)

9

2 (12.5%)

8

1 (6.3%)

6

1 (6.3%)

7











Suggestions/Remarks-

If any Suggestions/Remarks-

8 responses

No

Kindly maintain cleanliness in washrooms and kindly listen to the problems of students especially when the topic is about freshers day and other functions

Ntg

Please give us farewell that's the only suggestion I can give!

The placements could be arranged and organized in a better way, the teachers should be allocated their teaching subjects according to their strength and knowledge. There were a lot of instance where the teaching process could have been creative. We were promised for a training period and industrial visit which didn't hap