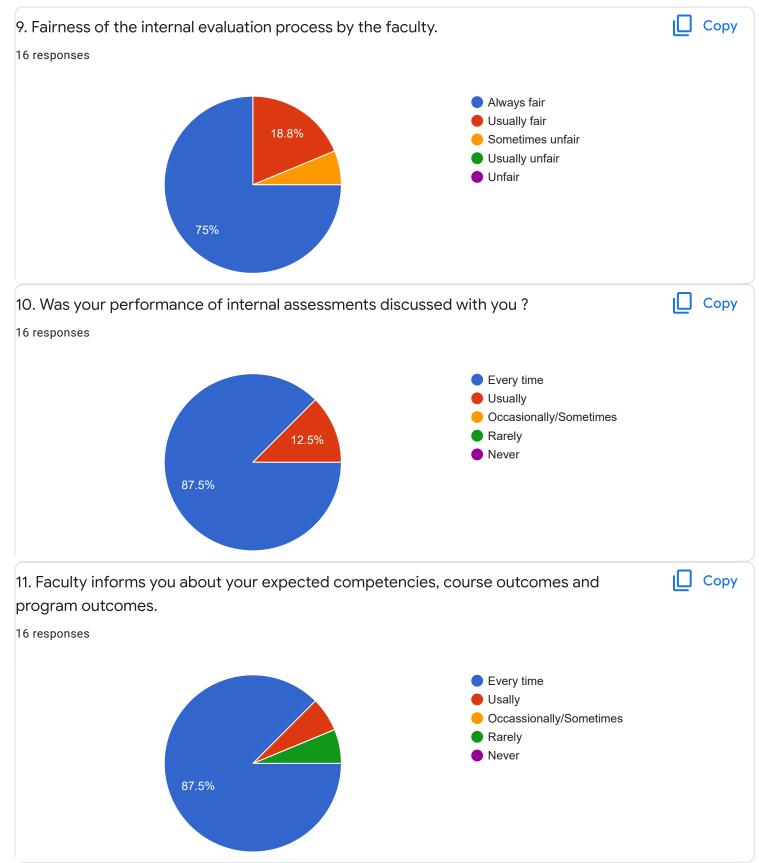

|  |

.....

# Section A : Feedback on Faculty

#### VI Sem B.Com

### Principles and Practice of Audit - Ms. Ayesha Siddqua













### Section A : Feedback on Faculty

### VI Sem B.Com

## Soft Skills for Business - Mr Abhishek S













Section A : Feedback on Faculty

VI Sem B.Com

Elements of Cost Accounting - Mr. Sathish V











#### VI Sem B.Com

#### Management Accounting - Mr. Vinay Kumar K S

#### 1. Impart of Knowledge

#### 16 responses





ıLI I

Сору

16 responses

2. Hold on Subject















VI Sem B.Com













5 (31.3%)

(25%)









Section A : Feedback on Faculty

VI Sem B.Com

Quantitative Techniques - Mr. Mohan D











#### VI Sem B.Com

# International Financial Reporting Standards - Mr. Rudramuni P B









Сору









7.5

5.0

2.5

0.0

0 (0%)

0

0 (0%)

1



0 (0%)

2

0 (0%)

3

0 (0%)

4

0 (0%)

5

9 (56.3%)

10

3 (18.8%)

9

2 (12.5%)

8

1 (6.3%)

6

1 (6.3%)

7











Suggestions/Remarks-

If any Suggestions/Remarks-

8 responses

No

Kindly maintain cleanliness in washrooms and kindly listen to the problems of students especially when the topic is about freshers day and other functions

Ntg

Please give us farewell that's the only suggestion I can give!

The placements could be arranged and organized in a better way, the teachers should be allocated their teaching subjects according to their strength and knowledge. There were a lot of instance where the teaching process could have been creative. We were promised for a training period and industrial visit which didn't happen. The subje