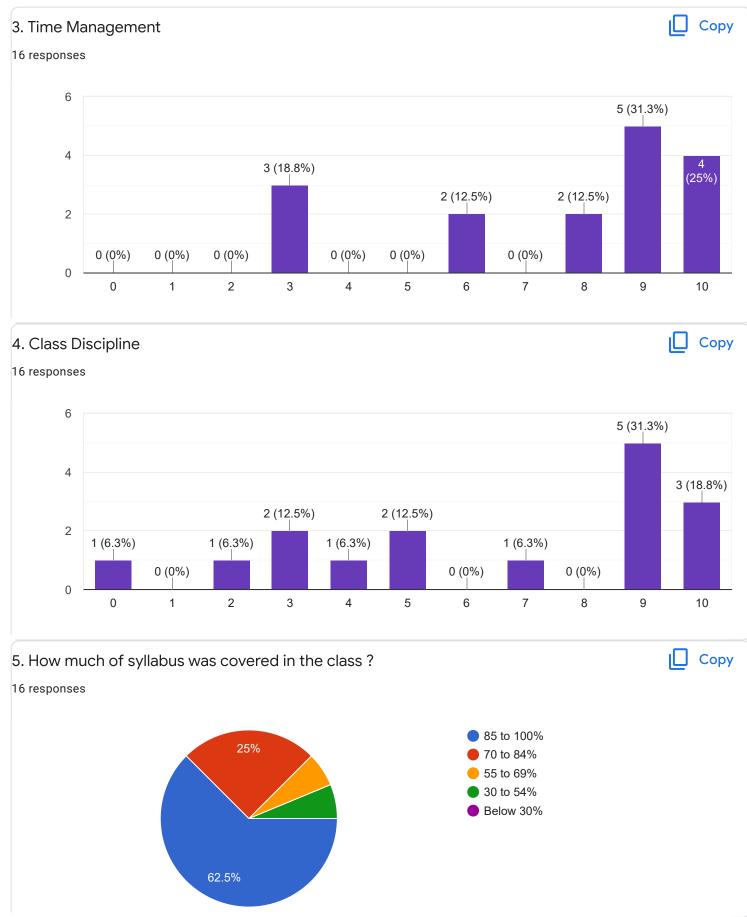

Section A : Feedback on Faculty

VI Sem B.Com

Quantitative Techniques - Mr. Mohan D

#### VI Sem B.Com