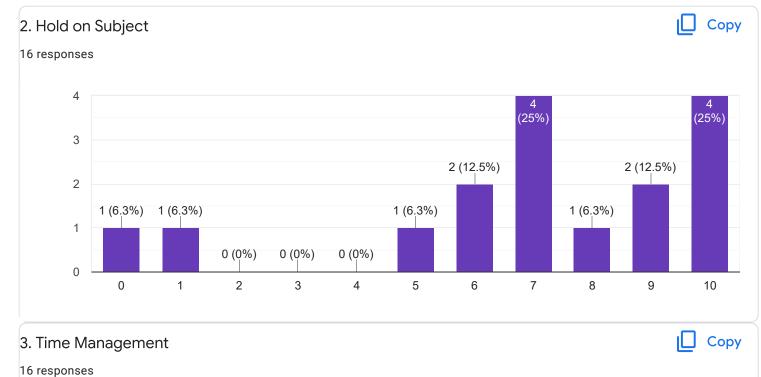

#### 16 responses

ıLI I

Сору

16 responses

2. Hold on Subject

VI Sem B.Com

5 (31.3%)

(25%)

1 (6.3%)

6

1 (6.3%)

7

Suggestions/Remarks-

If any Suggestions/Remarks-

8 responses

No