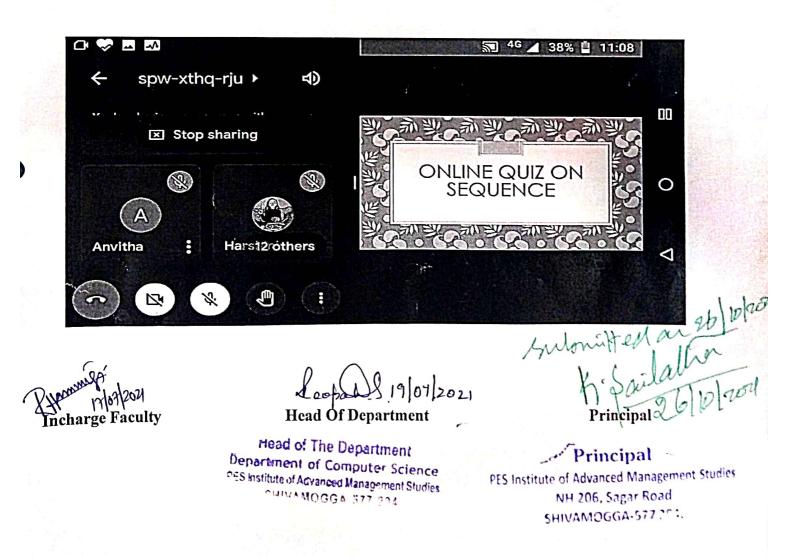

ം

ಎನ್ ಹೆಚ್ 206, ಸಾಗರ ರಸ್ತೆ, ಶಿವಮೊಗ್ಗ – 577 204 (ಕರ್ನಾಟಕ)

PES Institute of Advanced Management Studies

Website : pestrust.edu.in/pesiams

(Affiliated to Kuvempu University, Recognized by Govt. of Kamataka)

N H-206, Sagar Road, Shivamogga - 577 204 (Karnataka)



# **Online Quiz on Sequence**

Class: IV Semester BSc

Date of Activity: 17/07/2021

# Lecturer Name: Mr.Rajshekhar Hammigi

**Objective:** 

- To make students understand and analyze the concept of sequence through the MCQ's.
- To create an idea of approach to deal with MCQ's in competitive exams.

#### **Rules of Activity:**

• Active participation of every student.

#### **Outcome:**

This Quiz encouraged the students to understand and analyse the concept of sequence through MCQ's.The students actively participated in Quiz.



| ist of Stu | idents particip | oated in Quiz on 17/07/2021:- | STORES VODOW      |
|------------|-----------------|-------------------------------|-------------------|
| Sl.<br>No  | Reg.No          | Student Name                  | Sigmiture         |
| 1          | S1904701        | ABHISHEK G                    | Allaster Main and |
| 2          | S1904702        | ANKITHA ANIL                  | Antetho           |
| 3          | S1904703        | ANVITHA N                     | And               |
| 4          | S1904704        | ARBIYA                        | All               |
| 5          | S1904705        | BHOOMIKA G S                  | Eq.8              |
| 6          | S1904706        | CHANDANA C                    | (Dandens.C.       |
| 7          | S1904707        |