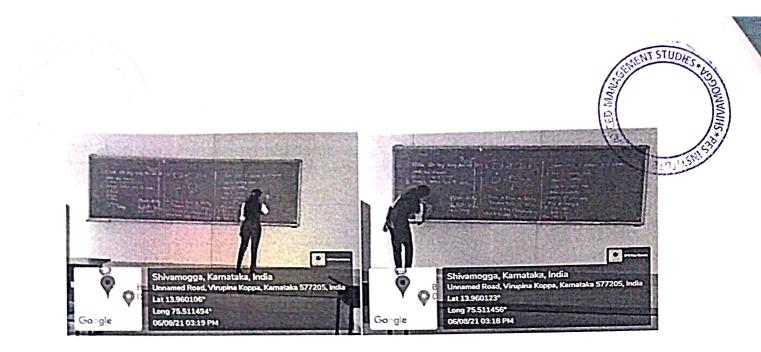

## **Class room Activity**

A classroom activity named **Chintana- Yashogathe- Moulya** was conducted by Dr. N. Praveen Chandra for the Students of 1<sup>st</sup> semester Bcom- B section on 30-01-2021 to inculcate moral values in students.