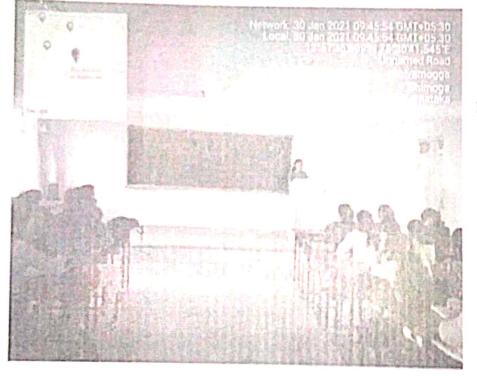

### **Class room Activity**

A classroom activity named Chintana- Yashogathe- Moulya was conducted by Dr. N. Praveen Chandra for the Students of 1st semester Bcom- A and BBA section on 30-01-2021 to inculcate moral values in students.

#### **Objectives:**

\*To inculcate moral values in students.

\*To educate them about the struggles and challenging path of the achievers.

\*To make them aware of the hidden talents and immense potential in every individual.

\*To motivate them through success stories to take effort to achieve great heights in life.

#### **Rules and regulations:**

\*Compulsory participation.

\* Two students from each class to be given opportunity to read success stories.

\* By reading success stories participants learn to speak to the gathering without fear.

#### **Outcomes:**

\*Actively participating in the activity, students listened to the success stories and had discussion on them,

\*The activity was helpful to inculcate in students the values of humanity, courage, compassion and an attitude of service.