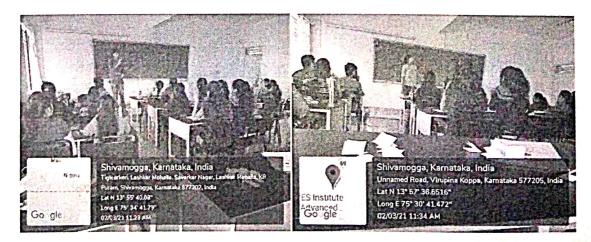

## **Class room Activity**

A classroom activity named **Chintana- Yashogathe- Moulya** was conducted by Dr. N. Praveen Chandra for the Students of 1<sup>st</sup> semester Bcom- B section on 30-01-2021 to inculcate moral values in students.