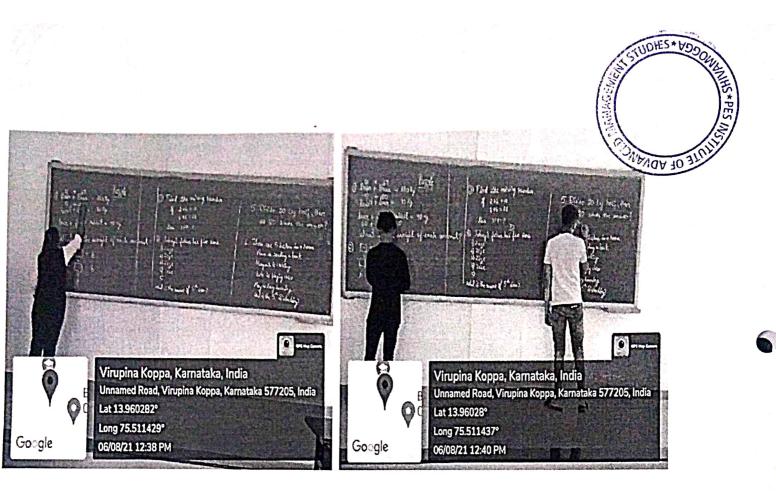

N H-206, Sagar Road, Shivamogga - 577 204 (Karnataka)

#### Puzzle

Date of Activity: 06-08-2021 Class : II Semester B.Com (A Section) Faculty Name : Bhoomika. S. U

#### **Objective:**

- To unveil the hidden talents of students and providing them a platform to showcase their talents.
- To enable the students to improve their analytical reasonable ability..

#### **Rules of Activity:**

- 1. Compulsory participation.
- 2. Questions have been written on board.
- 3. Each student has to take initiative and answer the questions on board.

#### Outcome:

The activity was embraced with open arms by almost all students. The students enjoyed and at the same time they learnt. Students could understand their mistakes in regard with the best through appreciation and the mistakes were corrected.







12/03/21 Incharge Faculty

Head Of Department 1.1

epartment of Commerce & Management PES Institute of Advanced Management Studies NH 206, Sagar Road SHIVAMOGGA-577 204.

Principa

Principal PES Institute of Advanced Management Studies NH 206, Sagar Road SHIVAMOGGA-577 204. Attendance for Class Activity – "Puzzle

| .0        | ADVA | NCEDA |        |
|-----------|------|-------|--------|
|           |      |       | MAGEME |
| ES IN     |      |       | MEN    |
| - a+ 5.51 |      | GA*53 | S)     |
|           | MOG  | GA*5  |        |

| SI. no | Name of the student   | Signature           |
|--------|-----------------------|---------------------|
|        | Abhishek J            | Absent              |
| 2.     | Abhishek L D          | Abraut              |
| 3.     | Abhishree S