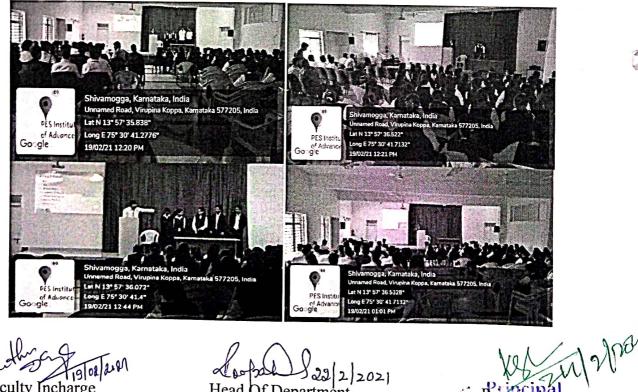

nd also on environmental pollution and controlling techniques. In the first topic, the value of biodiversity has been highlighted by showing the various species available in the ecosystem, the activities causing the extinction of rare, endemic and endangered species in the ecosystem and how they can be conserved using Insitu and Ex-situ Conservation techniques. In the second topic, information has been given on environmental pollution and its sources to cause the same. They have highlighted the various aspects of environmental pollution through air, water, soil, marine, sound, thermal and nuclear pollution. The study was made on various issues causing environmental pollution and what are the measures can be taken to prevent environmental pollution.

**Images of Students Presentations:** 



Faculty Incharge

2021 Department of Computer Science PES Institute of Advanced Management Studies

SHIVAMOOGA-577 204

rincipal PES Institute of Advanced Management Studies NH 206, Sagar Road SHIVAMOGGA-577 204,

ಹಿಣ್ಣವಿಹ್ ಣವ್ಯಾದ್ ಆಫ್ ಅದ್ವಾನ್ಸ್ ಮ್ಯಾನೇಜ್ ಮಂದ್ ಸ್ಟರೀಪ್

(ಕರುವುದು ವಿಕ್ಷದಿದ್ದಾನಿಲಯದ ಹುಡುಕಾರ್ನಿಕೀಸಭ್ಯದ ಮತ್ತು ಕರ್ನಾಟಕ ಸರ್ಕಾರದ ಮಾನ್ಯತ ಪರವದ) ಎನ್ ಹೆಚ್ 206, ಸಾಗರ ರಸ್ತೆ, ಶಿವಮೊಗ್ಗ – 577 204 (ಕರ್ನಾಟಕ)

Phone: 8147053085

PESIAMS

**PES Institute of Advanced Management Studies** 

(Alfiliated to Kuvempu University, Recognized by Govt. of Kamataka)

Website : pestrust.edu.in/pesiams

N H-206, Sagar Road, Shivamogga - 577 204 (Karnataka)

## List of Student participated in Class Activity

on

## Biodiversity and Environmental Pollution 19-02-2021

| Sl.No | Student Name          | Signature