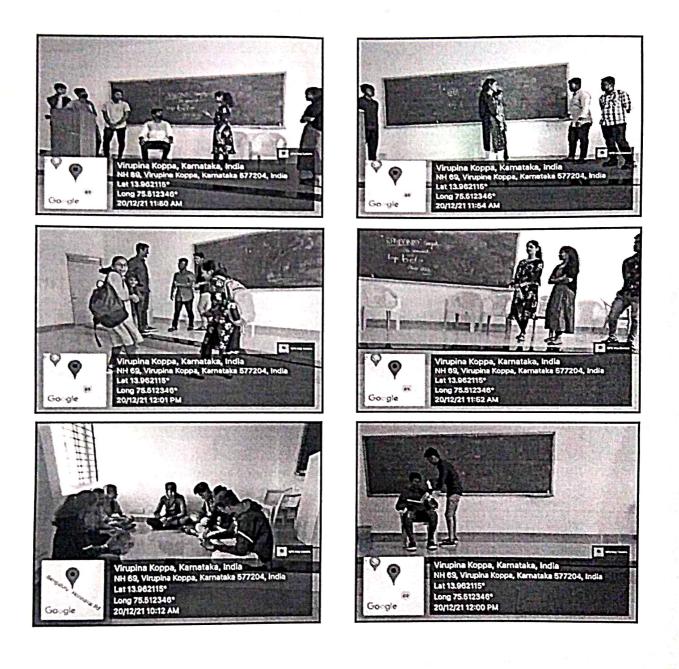

Class Room activity 2020-21

|    | 'Activity based Learning On Frames of reference' was conducted by Ms. Ashwini A        |
|----|----------------------------------------------------------------------------------------|
| 1  | R for I semester B.Sc. students.                                                       |
|    | 'Personal Financial Terms Puzzle Solving' was conducted by Mr. Rudramuni P B           |
| 2  | for V Semester BBA Students.                                                           |
| 2  | 'Activity based Learning On Frames of reference' was conducted by Ms. Ashwini A        |
| 3  | R for I Semester B.Sc. Students.                                                       |
|    | 'Activity based Learning on Optics and Electrostatics' was conducted by Ms.            |
| 4  | Ashwini A R for III semester B.Sc. students.                                           |
| _  | 'Report on Personal Financial terms Puzzle solving' was conducted by Mr.               |
| 5  | Rudramuni P B for V Semester BBA Students.                                             |
|    | 'Unique Presentation on U-turn Kannada Movie' was conducted by Mr. Rudramuni           |
| 6  | P B the activity was to III Semester M.Com students.                                   |
|    | -                                                                                      |
| 7  | 'Learning On Solving Puzzle' was conducted by Ms. Ashwini A R to II Semester B.Sc.     |
| -  | Students.                                                                              |
| 8  | 'Activity based Learning On Online Debate' was conducted by Ms. Ashwini A R to         |
|    | IV Semester B.Sc Students.                                                             |
|    | 'Naaraale Khan-Naarisammaan (writing competition)' was conducted by Ms.                |
| 9  | Kavitha U. P. to II Semester BBA/B.Com Students                                        |
|    | <b>'Corana Sandarsh Me Online Classes (Debit)'</b> was conducted by Ms. Kavitha U P to |
| 10 | IV Semester BBA/B.Com Students.                                                        |
|    |                                                                                        |
|    | <b>'Sabdo Se Vakya Rachavo (Writing Competition)'</b> was conducted by Ms. Kavitha U   |
| 11 | P to 2 <sup>nd</sup> Semester BBA/B.Com Students.                                      |
|    | <i>'Activity based Learning on Online MCQ Solving'</i> was conducted by Ms. Ashwini A  |
| 12 | R to B.Sc IV semester students.                                                        |
| 13 | <i>'Bio-diversity and Environmental Pollution'</i> was conducted by Mr. Mithun D'Souza |
|    |                                                                                        |