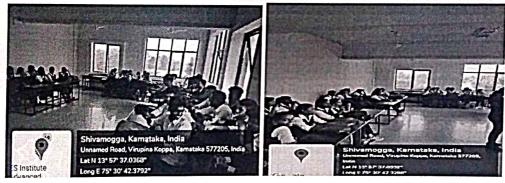

## **Class room Activity**

A classroom activity named **Chintana- Yashogathe- Moulya** was conducted by Dr. N. Praveen Chandra for the Students of 1<sup>st</sup> semester Bcom- B section on 30-01-2021 to inculcate moral values in students.