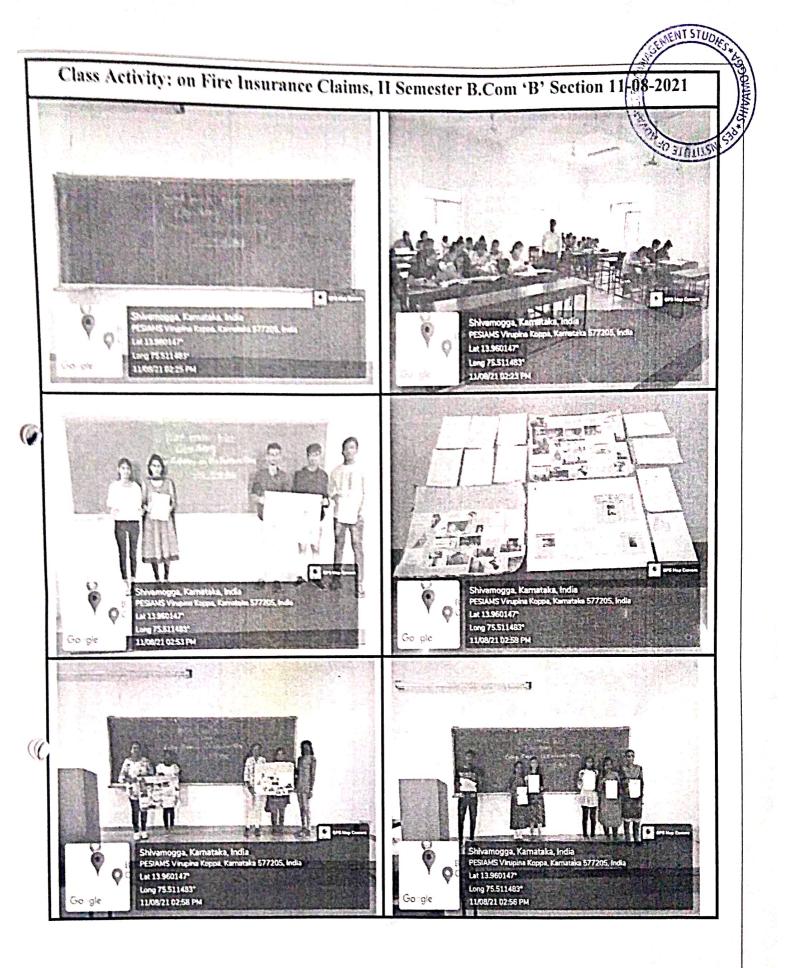

#### 2. General Round 2:

In this round each team has its own quota of 4 questions and other questions passed to it from the previous team that did not answer.

A team gets 30 seconds to answer the question intended for it, and is awarded 20 points for answering it. If the team, the question intended for, gives a wrong answer, the quiz master will give the correct answer.

If the team that the question intended for passes it. The next team/s gets 15 seconds to answer it and is awarded 10 points for the right answer.

The team members can discuss before giving the answer. If a team cannot answer a question they can pass it or after 30 seconds it gets automatically passed to the next team.

If a team is answering a question and the time passes, then the team gets to complete the answer and is awarded points for the right answer.

There is no negative marking for wrong answer