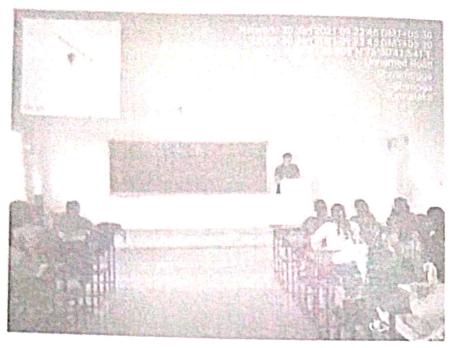

## **Class room Activity**

A classroom activity named **Chintana- Yashogathe- Moulya** was conducted by Dr. N. Praveen Chandra for the Students of 1<sup>st</sup> semester Bcom- B section on 30-01-2021 to inculcate moral values in students.

#### **Objectives:**

\*To inculcate moral values in students.

\*To educate them about the struggles and challenging path of the achievers.

\*To make them aware of the hidden talents and immense potential in every individual.

\*To motivate them through success stories to take effort to achieve great heights in life.

#### **Rules and regulations:**

\*Compulsory participation.

\* Two students from each class to be given opportunity to read success stories.

1 tal ( thinks

\* By reading success stories participants learn to speak to the gathering without fear.

#### **Outcomes:**

\*Actively participating in the activity, students listened to the success stories and had discussion on them.

\*The activity was helpful to inculcate in students the values of humanity, courage, compassion and an attitude of service.