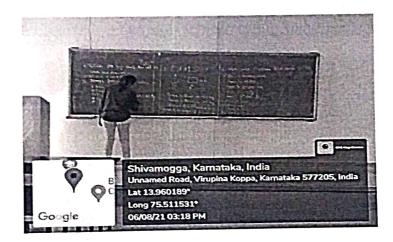

### **Class room Activity**

A classroom activity named Chintana- Yashogathe- Moulya was conducted by Dr. N. Praveen Chandra for the Students of 1st semester Bcom- A and BBA section on 30-01-2021 to inculcate moral values in students.