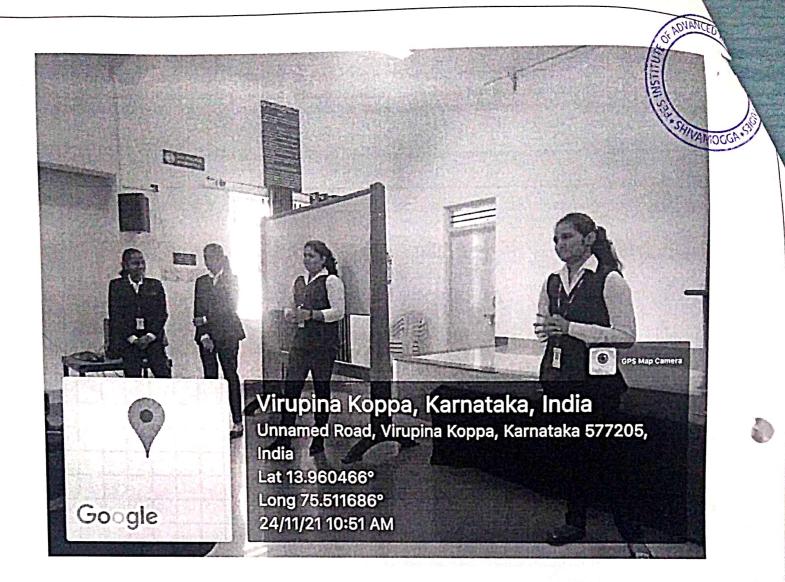

Date-30-01-2021

## **Class room Activity**

A classroom activity named **Chintana- Yashogathe- Moulya** was conducted by Dr. N. Praveen Chandra for the Students of 1<sup>st</sup> semester Bcom- B section on 30-01-2021 to inculcate moral values in students.