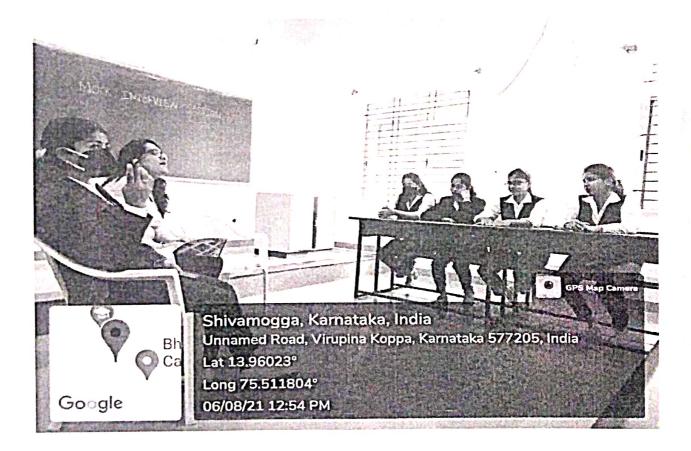

Questions will not be passed to next team

There is no negative marking for wrong answers.