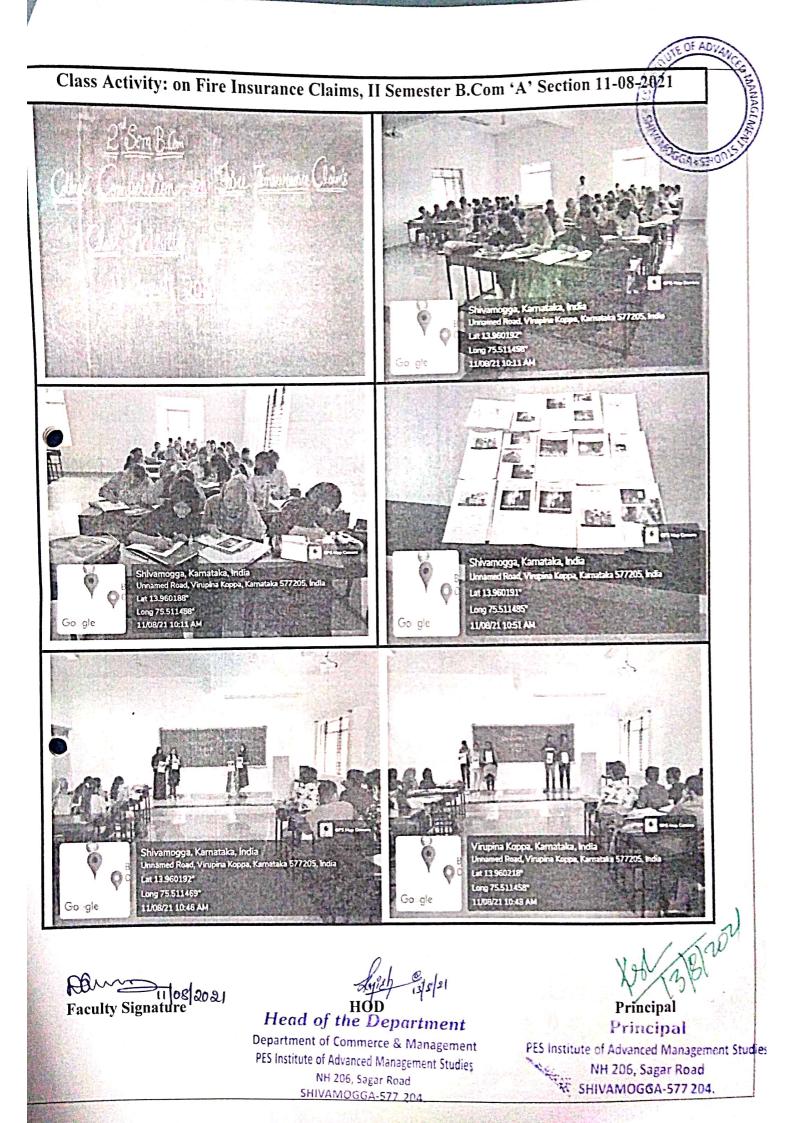

#### 2. General Round 2:

In this round each team has its own quota of 4 questions and other questions passed to it from the previous team that did not answer.

A team gets 30 seconds to answer the question intended for it, and is awarded 20 points for answering it. If the team, the question intended for, gives a wrong answer, the quiz master will give the correct answer.

If the team that the question intended for passes it. The next team/s gets 15 seconds to answer it and is awarded 10 points for the right answer.

The team members can discuss before giving the answer. If a team cannot answer a question they can pass it or after 30 seconds it gets automatically passed to the next team.

If a team is answering a question and the time passes, then the team gets to complete the answer and is awarded points for the right answer.

There is no negative marking for wrong answer