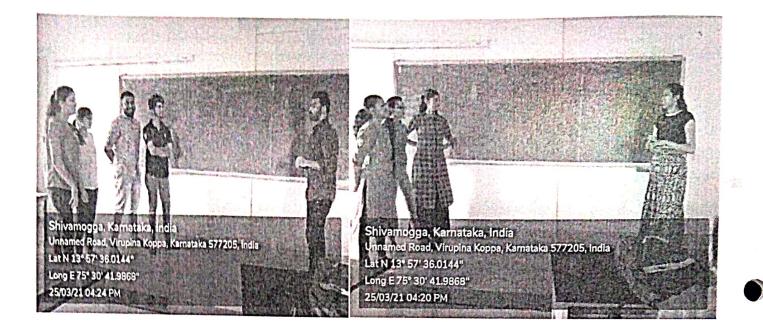

## **Class room Activity**

A classroom activity named **Chintana- Yashogathe- Moulya** was conducted by Dr. N. Praveen Chandra for the Students of 1<sup>st</sup> semester Bcom- B section on 30-01-2021 to inculcate moral values in students.