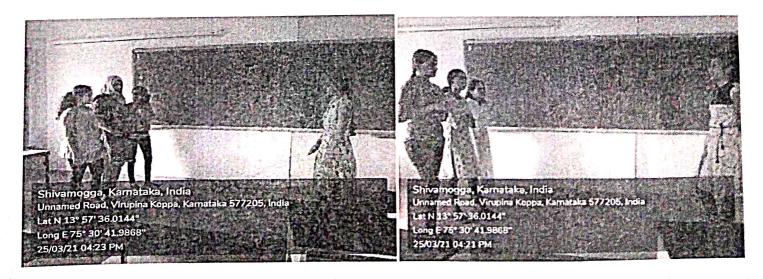

## **Class room Activity**

A classroom activity named **Chintana- Yashogathe- Moulya** was conducted by Dr. N. Praveen Chandra for the Students of 1<sup>st</sup> semester Bcom- B section on 30-01-2021 to inculcate moral values in students.