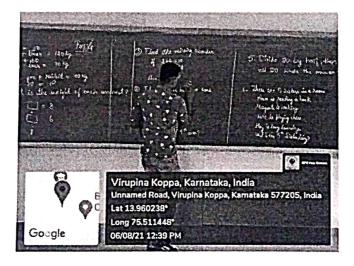

H-206, Sagar Road, Shivamogga - 577 204 (Karnataka)

#### Puzzle

Date of Activity: 06-08-2021 Class : II Semester B.Com (A Section) Faculty Name : Bhoomika. S. U

#### **Objective:**

- To unveil the hidden talents of students and providing them a platform to showcase their talents.
- To enable the students to improve their analytical reasonable ability..

#### **Rules of Activity:**

- 1. Compulsory participation.
- 2. Questions have been written on board.
- 3. Each student has to take initiative and answer the questions on board.

#### Outcome:

The activity was embraced with open arms by almost all students. The students enjoyed and at the same time they learnt. Students could understand their mistakes in regard with the best through appreciation and the mistakes were corrected.







12/03/21 Incharge Faculty

Head Of Department 1.1

epartment of Commerce & Management PES Institute of Advanced Management Studies NH 206, Sagar Road SHIVAMOGGA-577 204.

Principa

Principal PES Institute of Advanced Management Studies NH 206, Sagar Road SHIVAMOGGA-577 204. Attendance for Class Activity – "Puzzle

| .0        | ADVA | NCEDA |        |
|-----------|------|-------|--------|
|           |      |       | MAGEME |
| ES IN     |      |       | MEN    |
| - a+ 5.51 |      | GA*53 | S)     |
|           | MOG  | GA*5  |        |

| SI. no | Name of the student   | Signature           |
|--------|-----------------------|---------------------|
|        | Abhishek J            | Absent              |
| 2.     | Abhishek L D          | Abraut              |
| 3.     | Abhishree S P