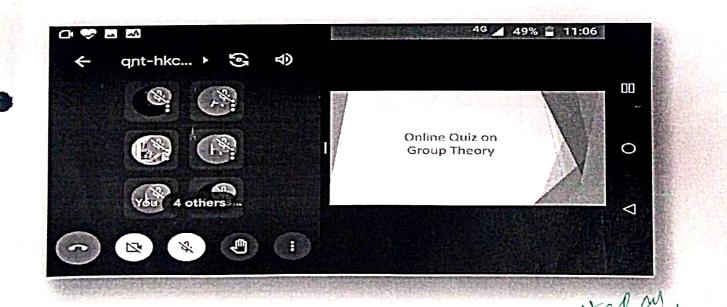

Mr.Arjun Gowda m.p 1<sup>st</sup> Bcom A

Kum. Srushti m.p

1<sup>st</sup> Bcom A

あっかま. Cover 200 Incharge Facult

HOD BCA/BSc

HOD Bcom/BBA

higan unton

1