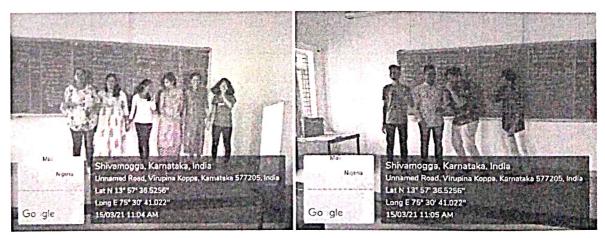

## **Class room Activity**

A classroom activity named **Chintana- Yashogathe- Moulya** was conducted by Dr. N. Praveen Chandra for the Students of 1<sup>st</sup> semester Bcom- B section on 30-01-2021 to inculcate moral values in students.

### **Class room Activity**

A classroom activity named Chintana- Yashogathe- Moulya was conducted by Dr. N. Praveen Chandra for the Students of 1st semester Bcom- A and BBA section on 30-01-2021 to inculcate moral values in students.