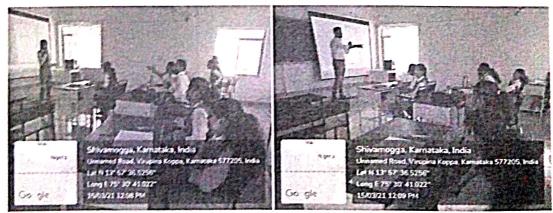

## **Class room Activity**

A classroom activity named **Chintana- Yashogathe- Moulya** was conducted by Dr. N. Praveen Chandra for the Students of 1<sup>st</sup> semester Bcom- B section on 30-01-2021 to inculcate moral values in students.

### **Class room Activity**

A classroom activity named Chintana- Yashogathe- Moulya was conducted by Dr. N. Praveen Chandra for the Students of 1st semester Bcom- A and BBA section on 30-01-2021 to inculcate moral values in students.