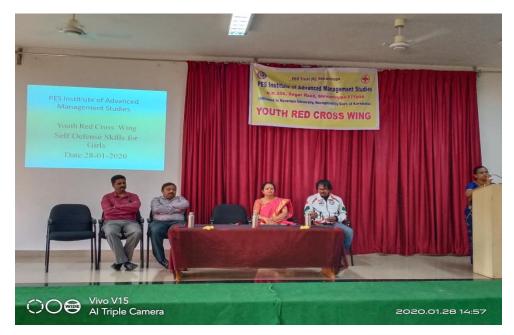

Annual Gender Sensitisation Action plan 2019 - 20

|        |                                               | Date of        |
|--------|-----------------------------------------------|----------------|
| Sl. No | Name of the Programme                         | Implementation |
| 1      |                                               | -              |
|        | Jaagruthi 2020 - Hostel Students              | 06-02-2020     |
|        |                                               | 28-02 -2020    |
|        | a. Health and Hygiene                         |                |
|        |                                               |                |
|        | b. Food and Nutrition                         |                |
| 2      |                                               | 12.02.2020     |
|        | Awareness Programme on Breast and Cervical    | 13-02 -2020    |
|        | Cancer                                        |                |
| 3      |                                               |                |
| 5      | Importance of Physical and Mental well -being | 10-02-2020     |
|        | in Girls                                      | 10 02 2020     |
| 4      |                                               |                |
|        | Self-Defense Skills for Girls                 | 28-01-2020     |
| 5      |                                               |                |
|        | N ational Youth Day                           | 11 - 01 -2020  |
| 6      |                                               |                |
|        | Personal Hygiene and cleanliness for girls    | 29-08-2019     |