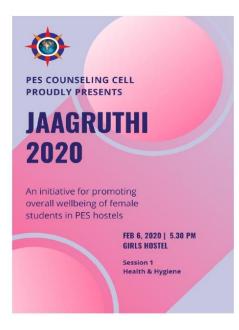

#### **JAAGRUTHI 2020**

#### Campaign Schedule

Timings: 5.30 PM to 6.30 PM Day: Every Thursday Beneficiaries: All Girl Students residing in Hostels.

| Date       | Theme            |  |
|------------|------------------|--|
| 06/02/2020 | Health & Hygiene |  |
| 28/02/2020 | Food & Nutrition |  |

#### Session 1- Health & Hygiene

Date: 6/02/2020 Speaker: Smt. Aruna A, Manager, Career Development Centre, PES Trust Beneficiaries: Female Hostellers of PES PUC, PESPT, PESIAMS & PESITM Venue: Girls Hostel Timings: 5.30 pm to 6.30 pm