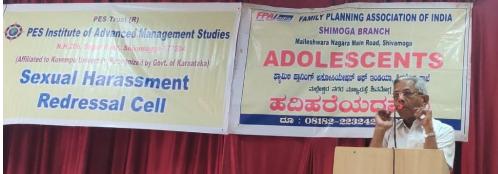

### Awareness Programme on Breast and Cervical Cancer

An awareness programme for girl students and women staff of the college on Breast and cervical cancer had been organized on 13-02-2020 in the college by the Anti Sexual Harassment Redressal cell in association with family planning Association of India, Shivamogga branch. Dr. J D Narayanappa, Retired District surgeon, Shivamogga district was the guest speaker.

The guest speaker spoke in detail but in simple language about cancer and enlightened the audience about its various types . He explained what cancer is and the different types of cancer to which women are susceptible and the different stages. He created awareness that cancer is not a disease to be scared about and it is curable if detected in the early stage and if proper treatment is undertaken and the patient can lead a normal and healthy life. He explained in simple language the signs and symptoms of breast and cervical cancers and provided tips to audience how it can be detected and how self examination can be done. He also gave statistics about the prevalence of the different types of cancers and how in India there is recently reduction in the case of cervical cancer due to many awareness programmes conducted,following of proper hygienic regimes by women, researches in the field of cancer being conducted which has led to innovative treatments .

Dr. K Sailatha Principal who presided over view the programme, gave an overview of breast cancer in India and quoted the current statistics. She advised the audience to spread awareness about the disease to their near and dear ones.

Dr. Pushpa S Shetty, FPAI Shivamogga President, informed the audience about the various programmes undertaken by it in rural areas and cities for the benefit of adolescent girls.

The department Head of B.Com and BBA Dr. Sudhrashan and BCA Head Real Roopa and other faculty were present on the occasion. The guest speech was followed by Question and answer session. The programme was anchored by Mrs.Sharada G who was the Co-Ordinator of Anti Sexual Harassment Redessal cell.A total of 265 Students and 30 teaching and non-teaching were present on the occasion as audience.