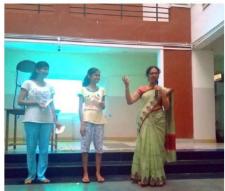

#### Gallery

JAAGRUTHI 2020- An awareness campaign series had a great start with its first session on Health & Hygiene for all the girl students in PES hostels on 06/02/2020. The session was formally inaugurated by Dr. K Sailatha, Principal, PESIAMS, Smt. Manjula, Hostel Warden, Smt. Aruna A, Manager, CDC, PES Trust. Shivamogga and students.

Cleanliness is important in order to stay healthy and away from diseases. The objective of the session is to sensitize the students on these issues and adopt the same to build a healthy environment. The students actively participated and get benefitted out of the session.