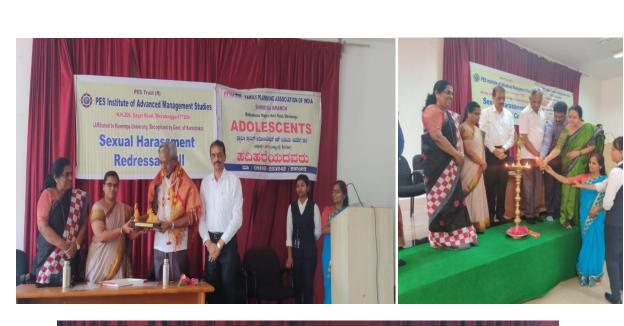

### Awareness Programme on Breast and Cervical Cancer

An awareness programme for girl students and women staff of the college on Breast and cervical cancer had been organized on 13-02-2020 in the college by the Anti Sexual Harassment Redressal cell in association with family planning Association of India, Shivamogga branch. Dr. J D Narayanappa, Retired District surgeon, Shivamogga district was the guest speaker.

The guest speaker spoke in detail but in simple language about cancer and enlightened the audience about its various types . He explained what cancer is and the different types of cancer to which women are susceptible and the different stages. He created awareness that cancer is not a disease to be scared about and it is curable if detected in the early stage and if proper treatment is undertaken and the patient can lead a normal and healthy life. He explained in simple language the signs and symptoms of breast and cervical cancers and provided tips to audience how it can be detected and how self examination can be done. He also gave statistics about the prevalence of the different types of cancers and how in India there is recently reduction in the case of cervical cancer due to many awareness programmes conducted,following of proper hygienic regimes by women, researches in the field of cancer being conducted which has led to innovative treatments .

Dr. K Sailatha Principal who presided over view the programme, gave an overview of breast cancer in India and quoted the current statistics. She advised the audience to spread awareness about the disease to their near and dear ones.

Dr. Pushpa S Shetty, FPAI Shivamogga President, informed the audience about the various programmes undertaken by it in rural areas and cities for the benefit of adolescent girls.

The department Head of B.Com and BBA Dr. Sudhrashan and BCA Head Real Roopa and other faculty were present on the occasion. The guest speech was followed by Question and answer session. The programme was anchored by Mrs.Sharada G who was the Co-Ordinator of Anti Sexual Harassment Redessal cell.A total of 265 Students and 30 teaching and non-teaching were present on the occasion as audience.