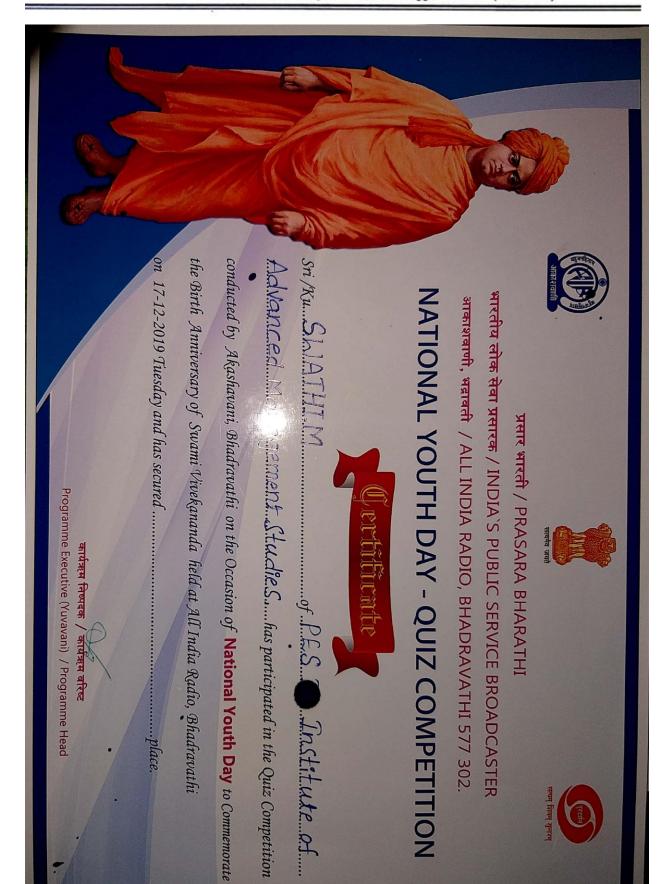

#### Campaign Schedule

Timings: 5.30 PM to 6.30 PM Day: Every Thursday Beneficiaries: All Girl Students residing in Hostels.

| Date       | Theme            |  |
|------------|------------------|--|
| 06/02/2020 | Health & Hygiene |  |
| 28/02/2020 | Food & Nutrition |  |

Sailatha Principal