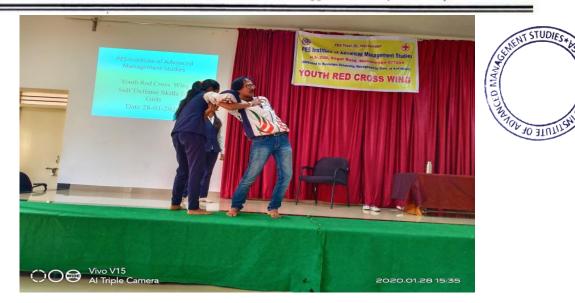

Annual Gender Sensitisation Action plan 2019 - 20

|        |                                               | Date of        |
|--------|-----------------------------------------------|----------------|
| Sl. No | Name of the Programme                         | Implementation |
| 1      |                                               | -              |
|        | Jaagruthi 2020 - Hostel Students              | 06-02-2020     |
|        |                                               | 28-02 -2020    |
|        | a. Health and Hygiene                         |                |
|        |                                               |                |
|        | b. Food and Nutrition                         |                |
| 2      |                                               | 12.02.2020     |
|        | Awareness Programme on Breast and Cervical    | 13-02 -2020    |
|        | Cancer                                        |                |
| 3      |                                               |                |
| 5      | Importance of Physical and Mental well -being | 10-02-2020     |
|        | in Girls                                      | 10 02 2020     |
| 4      |                                               |                |
|        | Self-Defense Skills for Girls                 | 28-01-2020     |
| 5      |                                               |                |
|        | N ational Youth Day                           | 11 - 01 -2020  |
| 6      |                                               |                |
|        | Personal Hygiene and cleanliness for girls    | 29-08-2019     |