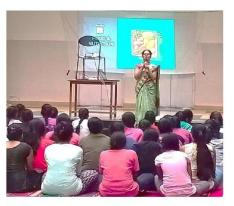

#### Gallery

JAAGRUTHI 2020- An awareness campaign series had a great start with its first session on Health & Hygiene for all the girl students in PES hostels on 06/02/2020. The session was formally inaugurated by Dr. K Sailatha, Principal, PESIAMS, Smt. Manjula, Hostel Warden, Smt. Aruna A, Manager, CDC, PES Trust. Shivamogga and students.

Cleanliness is important in order to stay healthy and away from diseases. The objective of the session is to sensitize the students on these issues and adopt the same to build a healthy environment. The students actively participated and get benefitted out of the session.