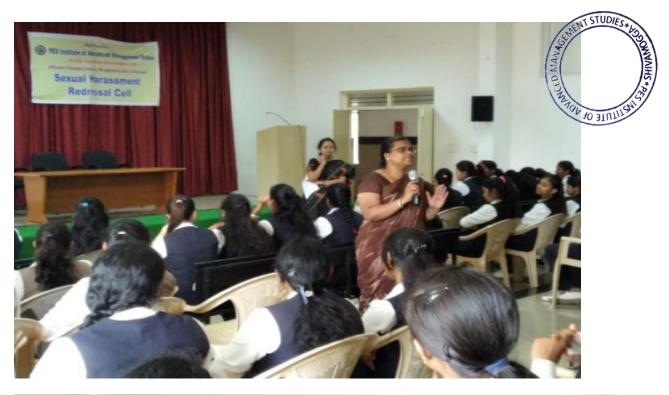

#### Gallery

JAAGRUTHI 2020- An awareness campaign series had a great start with its first session on Health & Hygiene for all the girl students in PES hostels on 06/02/2020. The session was formally inaugurated by Dr. K Sailatha, Principal, PESIAMS, Smt. Manjula, Hostel Warden, Smt. Aruna A, Manager, CDC, PES Trust. Shivamogga and students.

Cleanliness is important in order to stay healthy and away from diseases. The objective of the session is to sensitize the students on these issues and adopt the same to build a healthy environment. The students actively participated and get benefitted out of the session.