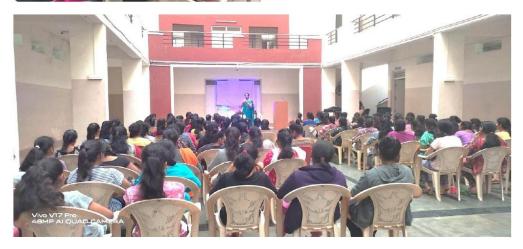

### Awareness Programme on Breast and Cervical Cancer

An awareness programme for girl students and women staff of the college on Breast and cervical cancer had been organized on 13-02-2020 in the college by the Anti Sexual Harassment Redressal cell in association with family planning Association of India, Shivamogga branch. Dr. J D Narayanappa, Retired District surgeon, Shivamogga district was the guest speaker.

The guest speaker spoke in detail but in simple language about cancer and enlightened the audience about its various types . He explained what cancer is and the different types of cancer to which women are susceptible and the different stages. He created awareness that cancer is not a disease to be scared about and it is curable if detected in the early stage and if proper treatment is undertaken and the patient can lead a normal and healthy life. He explained in simple language the signs and symptoms of breast and cervical cancers and provided tips to audience how it can be detected and how self examination can be done. He also gave statistics about the prevalence of the different types of cancers and how in India there is recently reduction in the case of cervical cancer due to many awareness programmes conducted,following of proper hygienic regimes by women, researches in the field of cancer being conducted which has led to innovative treatments .