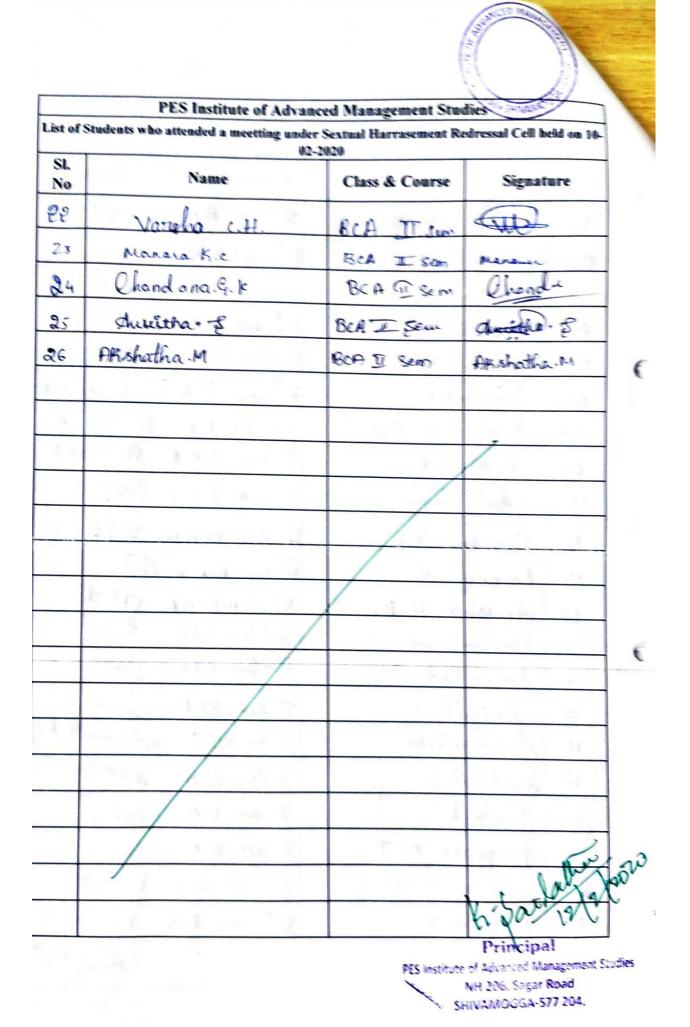

|                                                                                                                                                                                                  | PES Institute of Advance | ed Management Stud | ies         |  |  |  |
|--------------------------------------------------------------------------------------------------------------------------------------------------------------------------------------------------|--------------------------|--------------------|-------------|--|--|--|
| st of Students who attended Awareness Programme on Breast and Cervical Cancer conducted<br>by Anti Sexual Harassment Redressal Cell and<br>Family Planning Association of India<br>on 13-02-2020 |                          |                    |             |  |  |  |
| l.<br>Io                                                                                                                                                                                         | Name Class & Course      |                    | Signature   |  |  |  |
| И                                                                                                                                                                                                | Amplitha & Sannagouder   | I Sem BCA          | Maur        |  |  |  |
| 2                                                                                                                                                                                                | Akshatha A.S             | I Son BCA          | Amber       |  |  |  |
| з                                                                                                                                                                                                | Manara K.C               | I Sern BCA         | Man         |  |  |  |
| 4                                                                                                                                                                                                | Menaza. D.A              | II Sem BCA         | A           |  |  |  |
| 15                                                                                                                                                                                               | Kaucina God.             | I sem BCA          | Ke aGI      |  |  |  |
| 06                                                                                                                                                                                               | Anuitra S.               | I sun BCA          | thatles     |  |  |  |
| 77                                                                                                                                                                                               | Samiya Kanam             | - 11               | Lancys.     |  |  |  |
| 08.                                                                                                                                                                                              | Naha Kausar              | -11-               | Neng        |  |  |  |
| 99                                                                                                                                                                                               | Sharlin                  | - [1               | Sharlis.    |  |  |  |
| 10                                                                                                                                                                                               | Giaana. A                | I sem BCA 'B'      |             |  |  |  |
| 11.                                                                                                                                                                                              | Uned the. 8              | TI son Old \$3     | Marco 28    |  |  |  |
| 12.                                                                                                                                                                                              | Bhoometo. R. Murthy      | I Sem BCA Bre      | Blacklaster |  |  |  |
| 13.                                                                                                                                                                                              | Jayalazni . S.           | I len BCABLE       | Taya        |  |  |  |
| H                                                                                                                                                                                                | Padurini K.C.            | I Sem PCABle       | Palminks.c  |  |  |  |
| 15                                                                                                                                                                                               | Periyanka, N. T          | Them BCA Blec      | Prigenta    |  |  |  |
| 16                                                                                                                                                                                               | 0 00                     | I lem BCA BLO      | 2 Sulland   |  |  |  |
| 17                                                                                                                                                                                               |                          | IV sem BrA'B see   |             |  |  |  |
| Ø                                                                                                                                                                                                | Smorufhi                 | I Sem BrA' 3'SE    |             |  |  |  |
| 19                                                                                                                                                                                               | Shishina                 | Wen BOA'B'sec      | shippe      |  |  |  |

N H-206, Sagar Road, Shivamogga - 577 204 (Karnataka)

|           | PES Institute of Advan                                                          | cod Management Stu                                                        | dies          | -1 |
|-----------|---------------------------------------------------------------------------------|---------------------------------------------------------------------------|---------------|----|
| list of S | tudents who attended Awareness Prog<br>by Anti Sexual Harass<br>Family Planning | ramme on Breast and Ce<br>ment Redressal Cell and<br>Association of India |               | 1  |
| SI.<br>No | Name                                                                            | Class & Course                                                            | Signature     |    |
| 20        | Progali Joshi                                                                   | BBB Ind sem                                                               | Ragall        |    |
| 21        | Privanta B.K.                                                                   | BBA Ind Sen -                                                             | trajanka F.K. |    |
| 22.       | Sindhu M.R                                                                      | BBATTSCH                                                                  | and satisf o  |    |
| 33        | Sahana Loresh                                                                   | BCA IV Sem                                                                | Sahang 10     | -  |
| 24        | Nieketha                                                                        | BCA IN Sem                                                                | Nikita 30     |    |
| 25        | Sumata Naik                                                                     | BCA IN Sem                                                                | Bumata        |    |
| 26        | Reveath: P. K                                                                   | BCA IN Sem                                                                | Reveath?      |    |
| 27        | Abayana V                                                                       | BCA IV Sem                                                                | Xayana        |    |
| 28        | Divya. N.K                                                                      | BCA I Sem                                                                 | Ag            |    |
| 29.       | Bhaqirattii . T                                                                 | BCA I Sem                                                                 | E Charles     |    |
| 30        | Nandana G-R                                                                     | BCA I Sem.                                                                | Mancha        |    |
| 31        | Anyona. V.                                                                      | BCA I Sem                                                                 | Anga          |    |
| 32        | Karrya. S.                                                                      | BCA II Sem                                                                | Kang          | C  |
| 33        | Shama. Bhat                                                                     | BCA IT Sem                                                                | Ser           | -  |
| 34        | Kauya.R.                                                                        | BLAITYSEM                                                                 | Q.R.          |    |
| 35        | Anushree.s                                                                      | BLA W SEM                                                                 | Anues         |    |
| 36.       |                                                                                 | BCA Budgem (A)                                                            | Madhurg H.S   |    |
| 37        | Anortha . N                                                                     | BSC II nd sem                                                             | Anvither .    |    |
| 38.       | Sinchana M Shit                                                                 | BSC Ind Sem                                                               | Spreher       | /  |