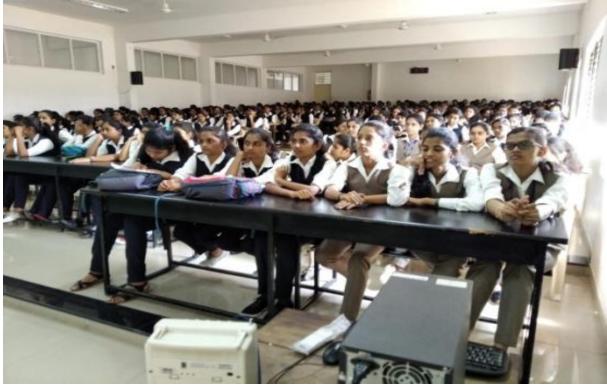

### Awareness Programme on Breast and Cervical Cancer

An awareness programme for girl students and women staff of the college on Breast and cervical cancer had been organized on 13-02-2020 in the college by the Anti Sexual Harassment Redressal cell in association with family planning Association of India, Shivamogga branch. Dr. J D Narayanappa, Retired District surgeon, Shivamogga district was the guest speaker.

The guest speaker spoke in detail but in simple language about cancer and enlightened the audience about its various types . He explained what cancer is and the different types of cancer to which women are susceptible and the different stages. He created awareness that cancer is not a disease to be scared about and it is curable if detected in the early stage and if proper treatment is undertaken and the patient can lead a normal and healthy life. He explained in simple language the signs and symptoms of breast and cervical cancers and provided tips to audience how it can be detected and how self examination can be done. He also gave statistics about the prevalence of the different types of cancers and how in India there is recently reduction in the case of cervical cancer due to many awareness programmes conducted,following of proper hygienic regimes by women, researches in the field of cancer being conducted which has led to innovative treatments .

Dr. Pushpa S Shetty, FPAI Shivamogga President, informed the audience about the various programmes undertaken by it in rural areas and cities for the benefit of adolescent girls.

The department Head of B.Com and BBA Dr. Sudhrashan and BCA Head Real Roopa and other faculty were present on the occasion. The guest speech was followed by Question and answer session. The programme was anchored by Mrs.Sharada G who was the Co-Ordinator of Anti Sexual Harassment Redessal cell.A total of 265 Students and 30 teaching and non-teaching were present on the occasion as audience.