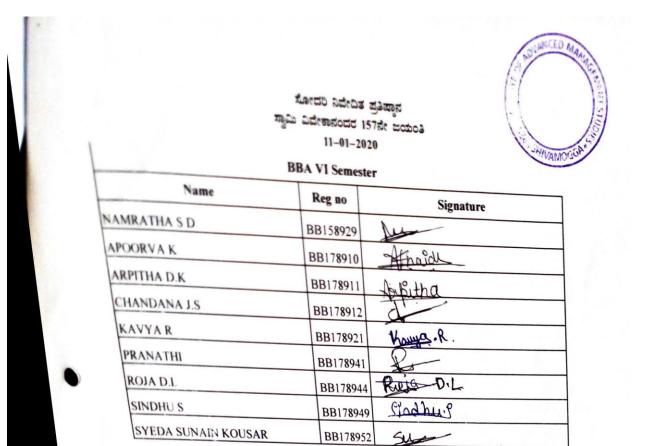

Annual Gender Sensitisation Action plan 2019 - 20

|        |                                               | Date of        |
|--------|-----------------------------------------------|----------------|
| Sl. No | Name of the Programme                         | Implementation |
| 1      |                                               | -              |
|        | Jaagruthi 2020 - Hostel Students              | 06-02-2020     |
|        |                                               | 28-02 -2020    |
|        | a. Health and Hygiene                         |                |
|        |                                               |                |
|        | b. Food and Nutrition                         |                |
| 2      |                                               | 12.02.2020     |
|        | Awareness Programme on Breast and Cervical    | 13-02 -2020    |
|        | Cancer                                        |                |
| 3      |                                               |                |
| 5      | Importance of Physical and Mental well -being | 10-02-2020     |
|        | in Girls                                      | 10 02 2020     |
| 4      |                                               |                |
|        | Self-Defense Skills for Girls                 | 28-01-2020     |
| 5      |                                               |                |
|        | N ational Youth Day                           | 11 - 01 -2020  |
| 6      |                                               |                |
|        | Personal Hygiene and cleanliness for girls    | 29-08-2019     |