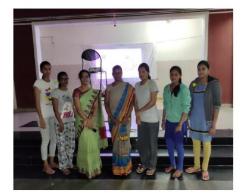

#### Gallery

JAAGRUTHI 2020- An awareness campaign series had a great start with its first session on Health & Hygiene for all the girl students in PES hostels on 06/02/2020. The session was formally inaugurated by Dr. K Sailatha, Principal, PESIAMS, Smt. Manjula, Hostel Warden, Smt. Aruna A, Manager, CDC, PES Trust. Shivamogga and students.

Cleanliness is important in order to stay healthy and away from diseases. The objective of the session is to sensitize the students on these issues and adopt the same to build a healthy environment. The students actively participated and get benefitted out of the session.