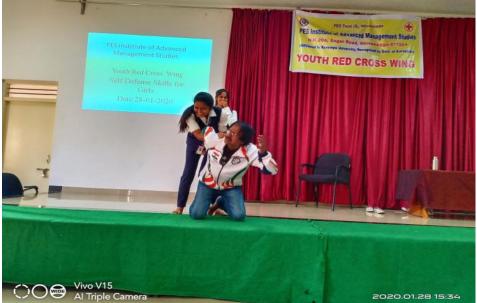

Annual Gender Sensitisation Action plan 2019 - 20

|        |                                               | Date of        |
|--------|-----------------------------------------------|----------------|
| Sl. No | Name of the Programme                         | Implementation |
| 1      |                                               | -              |
|        | Jaagruthi 2020 - Hostel Students              | 06-02-2020     |
|        |                                               | 28-02 -2020    |
|        | a. Health and Hygiene                         |                |
|        |                                               |                |
|        | b. Food and Nutrition                         |                |
| 2      |                                               | 12.02.2020     |
|        | Awareness Programme on Breast and Cervical    | 13-02 -2020    |
|        | Cancer                                        |                |
| 3      |                                               |                |
| 5      | Importance of Physical and Mental well -being | 10-02-2020     |
|        | in Girls                                      | 10 02 2020     |
| 4      |                                               |                |
|        | Self-Defense Skills for Girls                 | 28-01-2020     |
| 5      |                                               |                |
|        | N ational Youth Day                           | 11 - 01 -2020  |
| 6      |                                               |                |
|        | Personal Hygiene and cleanliness for girls    | 29-08-2019     |