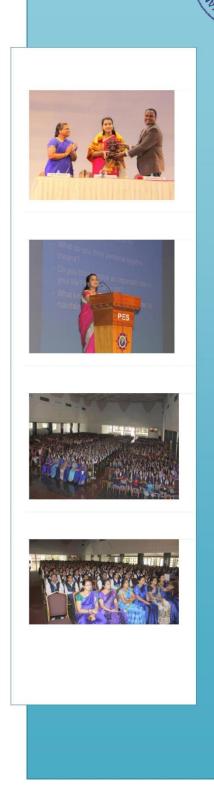

#### Gallery

JAAGRUTHI 2020- An awareness campaign series had a great start with its first session on Health & Hygiene for all the girl students in PES hostels on 06/02/2020. The session was formally inaugurated by Dr. K Sailatha, Principal, PESIAMS, Smt. Manjula, Hostel Warden, Smt. Aruna A, Manager, CDC, PES Trust. Shivamogga and students.

Cleanliness is important in order to stay healthy and away from diseases. The objective of the session is to sensitize the students on these issues and adopt the same to build a healthy environment. The students actively participated and get benefitted out of the session.