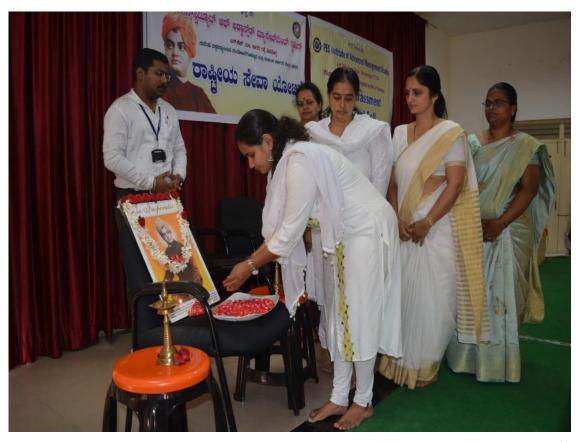

Annual Gender Sensitisation Action plan 2019 - 20

|        |                                               | Date of        |
|--------|-----------------------------------------------|----------------|
| Sl. No | Name of the Programme                         | Implementation |
| 1      |                                               | -              |
|        | Jaagruthi 2020 - Hostel Students              | 06-02-2020     |
|        |                                               | 28-02 -2020    |
|        | a. Health and Hygiene                         |                |
|        |                                               |                |
|        | b. Food and Nutrition                         |                |
| 2      |                                               | 12.02.2020     |
|        | Awareness Programme on Breast and Cervical    | 13-02 -2020    |
|        | Cancer                                        |                |
| 3      |                                               |                |
| 5      | Importance of Physical and Mental well -being | 10-02-2020     |
|        | in Girls                                      | 10 02 2020     |
| 4      |                                               |                |
|        | Self-Defense Skills for Girls                 | 28-01-2020     |
| 5      |                                               |                |
|        | N ational Youth Day                           | 11 - 01 -2020  |
| 6      |                                               |                |
|        | Personal Hygiene and cleanliness for girls    | 29-08-2019     |