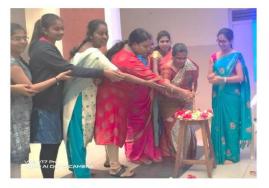

#### Gallery

JAAGRUTHI 2020- An awareness campaign series had a great start with its first session on Health & Hygiene for all the girl students in PES hostels on 06/02/2020. The session was formally inaugurated by Dr. K Sailatha, Principal, PESIAMS, Smt. Manjula, Hostel Warden, Smt. Aruna A, Manager, CDC, PES Trust. Shivamogga and students.

Cleanliness is important in order to stay healthy and away from diseases. The objective of the session is to sensitize the students on these issues and adopt the same to build a healthy environment. The students actively participated and get benefitted out of the session.