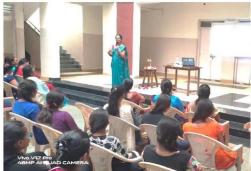

#### Session 2- FOOD & NUTRITION

Date: 28/02/2020 Speaker: Smt. Aruna A, Manager, Career Development Centre, PES Trust Beneficiaries: Female Hostellers of PES PUC, PESPT, PESIAMS & PESITM Venue: A Block, Girls Hostel Timings: 5.30 pm to 6.30 pm

K: Sailatha Principal

A session on Food & Nutrition was organized under Jaagruthi Campaign Series on 28/02/2020 for all the girl students in PES hostels.

Food & nutrition becomes one of the integral parts of individual wellbeing and has significant impact on academic performance of students. The speaker discussed the importance of having right food, balanced nutrition for the overall health and quality lifestyle followed by some fun activities.

The objective of the session was to encourage the students to adopt healthy eating habits and lifestyle.

• •

STUDIES

JIUTI

GALLERY

Sailatha Principal