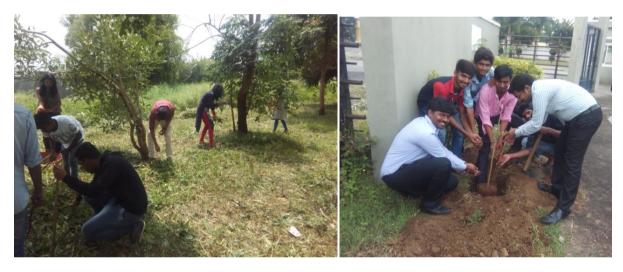

## **Volunteering and Environmental Service Programme**

On 07- 10- 2017, a programme to promote volunteering and environmental service was held in the college. NSS cadets led the initiative by cleaning the surroundings and planting saplings in the college premises.