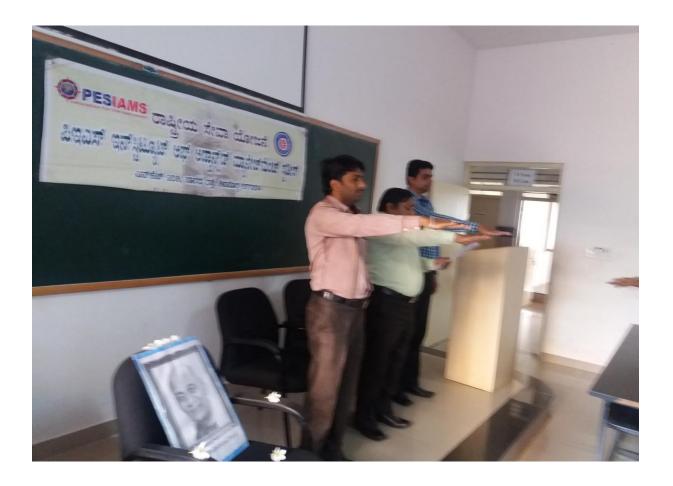

#### Report on Dr. B. R. Ambedkar Vichara Sankeerna

| Date       | Name of the<br>Event                             | Objective of the<br>Event                                                              | Chief Guest                                                                                                                                                          | Target<br>audience                               | No. Students<br>Participated |
|------------|--------------------------------------------------|----------------------------------------------------------------------------------------|----------------------------------------------------------------------------------------------------------------------------------------------------------------------|--------------------------------------------------|------------------------------|
| 10-08-2016 | " Dr. B. R.<br>Ambedkar<br>Vichara<br>Sankeerna" | The objective of<br>this program is to<br>Promote Dr. B. R.<br>Ambedkars<br>Principals | <ul> <li>Mr.R.<br/>Prasanna<br/>Kumar,<br/>Member of<br/>Legislative<br/>Assembly.</li> <li>* Mr.B. Y.<br/>Raghavendra,<br/>Legislator of<br/>shikaripura</li> </ul> | M.Com,<br>B.Com,<br>BBA, and<br>BCA<br>students. | 105 Students<br>30 Faculty   |

- If any person could fill the space of the father of the nation that would be Dr. B R Ambedkar, said Mr.R. Prasanna Kumar, Member of Legislative Assembly.
- Mr.B. Y. Raghavendra, Legislator of shikaripura, in his speech said that education is the onlu solution for the social evils.
- Dr. Kumsi Umesh gave a brief note about the life and ideologies of Dr. B R Ambedkar.
- A short movie was podcasted about Dr. B R Ambedkar.
- The program started with an invocation song followed by a welcome address and inaugurated

by lighting the lamp by all the respected dignitaries on the dais with students in the seminar hall.

cipal

PES Institute of Advanced Management Studies NH 206, Sagar Road SHIVAMOGGA-577 204

Karnataka)

Phone: 08182 640772