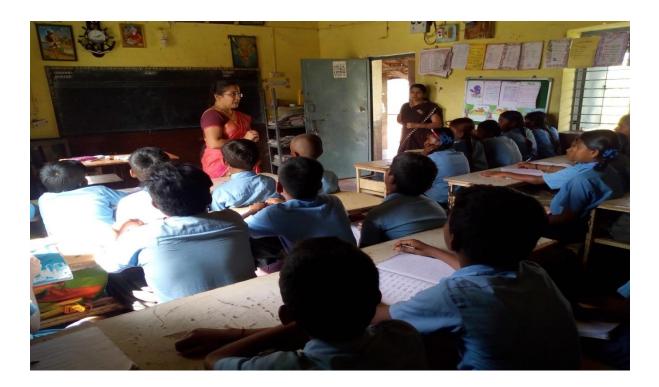

## **Community Extension Programme**

Cursive Hand Writing Class for Sixth and Seventh Children at Government School.

A Cursive Hand Writing Training Programme was conducted by Mrs. A.R, Lecturer, Department of English, PESIAMS Rashmi at Government School of Shri Rampura, Shivamogga on 27/12/2019. This programme was conducted to educate the children the importance of calligraphy and the uses of beautiful handwriting.

Children of tender age have the ability to learn and the basics to be put in this age and good handwriting skills are one among them. She addressed students of sixth and seventh standard regarding the importance of English in the modern world and the value of good handwriting. The children were very inquisitive and benefitted by this session.