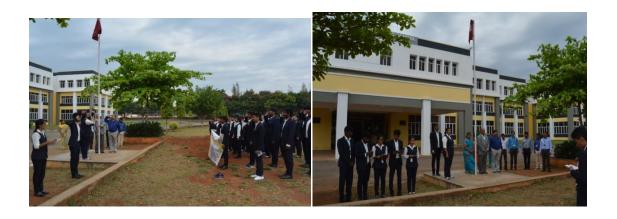

ilalha rincipal

Date: 18-06-2019

NSS Volunteers of the College Participated in Youth Festival organized by the Vivekananda Ramakrishna Ashram, Shivamogga on occasion of its 14<sup>th</sup>anniversary. President of the ashram Swami Vinayananda Saraswathi Swamiji addressed the young minds gathered in huge number regarding the thoughts of Swami Vivekananda. Mr. Ramesh Umarani resource person of the program and also a corporate trainer highlighted during his speech that what Swami Vivekananda expected from the youths of the Country and how youth should build their personality and make our country proud. Around, 100 NSS volunteers took part in the event