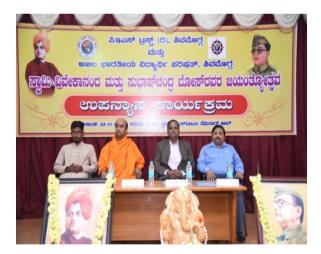

ilalha rincipal

Date: 18-06-2019

NSS Volunteers of the College Participated in Youth Festival organized by the Vivekananda Ramakrishna Ashram, Shivamogga on occasion of its 14<sup>th</sup>anniversary. President of the ashram Swami Vinayananda Saraswathi Swamiji addressed the young minds gathered in huge number regarding the thoughts of Swami Vivekananda. Mr. Ramesh Umarani resource person of the program and also a corporate trainer highlighted during his speech that what Swami Vivekananda expected from the youths of the Country and how youth should build their personality and make our country proud. Around, 100 NSS volunteers took part in the event