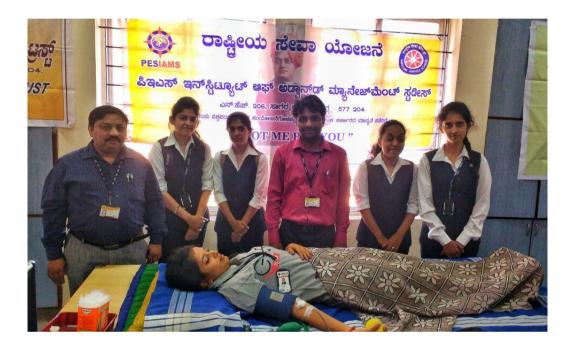

#### Blood Donation Camp

On account of the birthday of Mr. BS Yediyurappa, the former Chief Minister of Karnataka and current Member of Parliament, Shivamogga Constituency

#### 27-02-2017

About 200 units of blood units were collected on this occasion. Around 46 units it was donated by the students of PESIAMS.

Principal

INTE OF

Swami Vivekananda and

SubhashChandra Bose Birthday Celebration