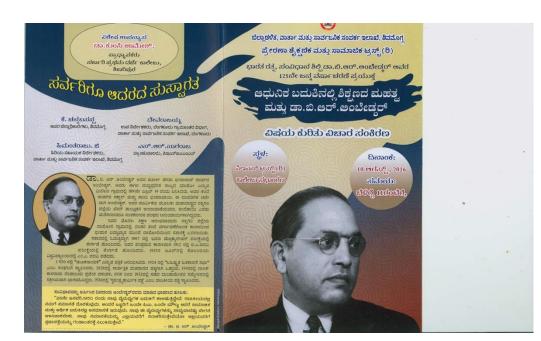

#### Report on Dr. B. R. Ambedkar Vichara Sankeerna

| Date       | Name of the<br>Event                             | Objective of the<br>Event                                                              | Chief Guest                                                                                                                                                          | Target<br>audience                               | No. Students<br>Participated |
|------------|--------------------------------------------------|----------------------------------------------------------------------------------------|----------------------------------------------------------------------------------------------------------------------------------------------------------------------|--------------------------------------------------|------------------------------|
| 10-08-2016 | " Dr. B. R.<br>Ambedkar<br>Vichara<br>Sankeerna" | The objective of<br>this program is to<br>Promote Dr. B. R.<br>Ambedkars<br>Principals | <ul> <li>Mr.R.<br/>Prasanna<br/>Kumar,<br/>Member of<br/>Legislative<br/>Assembly.</li> <li>* Mr.B. Y.<br/>Raghavendra,<br/>Legislator of<br/>shikaripura</li> </ul> | M.Com,<br>B.Com,<br>BBA, and<br>BCA<br>students. | 105 Students<br>30 Faculty   |

- If any person could fill the space of the father of the nation that would be Dr. B R Ambedkar, said Mr.R. Prasanna Kumar, Member of Legislative Assembly.
- Mr.B. Y. Raghavendra, Legislator of shikaripura, in his speech said that education is the onlu solution for the social evils.
- Dr. Kumsi Umesh gave a brief note about the life and ideologies of Dr. B R Ambedkar.
- A short movie was podcasted about Dr. B R Ambedkar.
- The program started with an invocation song followed by a welcome address and inaugurated