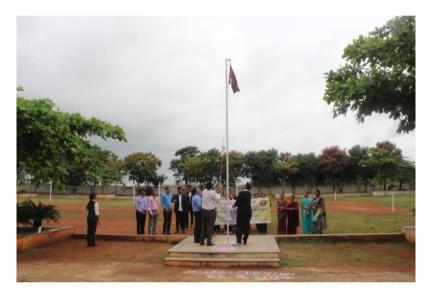

### **Report on Independence Day Celebration**

| Date       | Name of the Event | Objective of the<br>Event                                                 | Chief Guests                                                                                                              |
|------------|-------------------|---------------------------------------------------------------------------|---------------------------------------------------------------------------------------------------------------------------|
| 15-08-2019 | Independence Day  | To mark the<br>celebration of the<br>73 <sup>rd</sup> Independence<br>Day | Dr. R Nagaraja<br>Chief Coordinator,<br>Administration, PES<br>Shivamogga<br>Dr. Chaithanya kumar<br>Principal,<br>PESITM |

- Dr. R Nagaraja, Chief Coordinator, Administration, PES Trust was the Chief Guest of the Program. He hoisted the national flag on the school building sharp at 8:00 am. All the students and teachers saluted the flag and then sang the National Anthem with nobody moved honoring it. Then followed the Cultural Programme. Patriotic Poems and Songs were recited both by the teachers and the students. Some students also presented the group dance and skits.
- In the end, Dr. R Nagaraja delivered the short speech. He told the students about the supreme sacrifice the great martyrs who gave their lives for the sake of freedom. He also said that the freedom was very precious and it was very necessary to preserve it.
- Then some more people delivered speeches on the occasion. All the speakers spoke about the significance of the historic day. They advised the students to become ideal citizens of the country. The program ended with a sincere gratitude to the guests on behalf of the PES trust and proposed a vote of thanks. During the program all Principals, all departments HOD, Staff members and students were also present at the program.