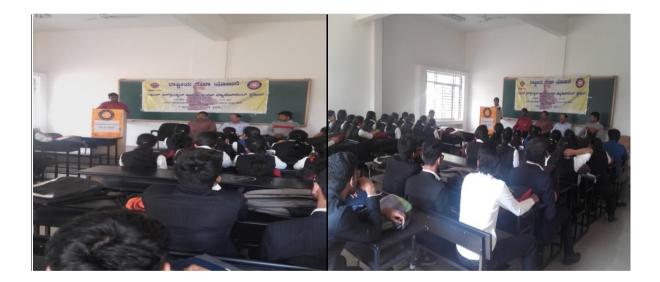

#### Inauguration and Basic orientation Programme

The Youth Red Cross orientation programme was held on August 02, 2019 with an intention to create aware of the various concepts and aspects of YRC for I year B. Com, BBA, BCA and B.Sc.Studentsin the PESIAMS Seminar Hall. The Programme was presided over by Dr. K Sailatha, Principal of PESIAMS, Shivamogga. Mr. Nagesh G P and Mr. Harsha C Mathad, Faculty Members PG Dept of Commerce of PESIAMS were the resource persons for that programme.

Inauguration of Orientation Programme

Mr. Harsha C Mathad, briefed students of the origin and development of Youth Red Cross, the Contribution of Founder Sir Jean Henry Dunant and his sacrifice and contribution in bringing up a social welfare society in an international level and he explained that the mission of the Indian Red Cross is to inspire, encourage and initiate at all times all forms of humanitarian activities so that human suffering can be minimized and even prevented and thus contribute to creating more congenial climate for peace. He spoke about how it is celebrated worldwide by the red cross organizations to assist people keeping in mind the fundamental principles of the red cross organization such as Independence, Humanity, Impartiality, neutrality, universality, unity and voluntary. He expressed that students have been benefitted in various ways by being a Core member of the Youth Red Cross Society.

Speech by Resource Person Mr. Hasha C Mathad

Mr. G P Nagesh stressed the importance of setting up Youth Red Cross Wing at the college level. The motive of celebrating the red cross day is to reduce and terminate the suffering among people and raise their dignity to the next level and stating that YRC volunteers can make a change by involving themselves in helping the needy and serving the society during disasters without any hesitation and thus can contribute to make a safe and healthy society.