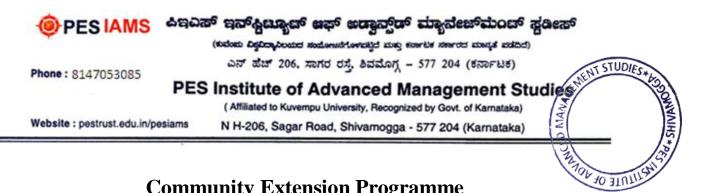

## **Community Extension Programme**

Cursive Hand Writing Class for Sixth and Seventh Children at Government School.

A Cursive Hand Writing Training Programme was conducted by Mrs. A.R, Lecturer, Department of English, PESIAMS Rashmi at Government School of Shri Rampura, Shivamogga on 27/12/2019. This programme was conducted to educate the children the importance of calligraphy and the uses of beautiful handwriting.

Children of tender age have the ability to learn and the basics to be put in this age and good handwriting skills are one among them. She addressed students of sixth and seventh standard regarding the importance of English in the modern world and the value of good handwriting. The children were very inquisitive and benefitted by this session.