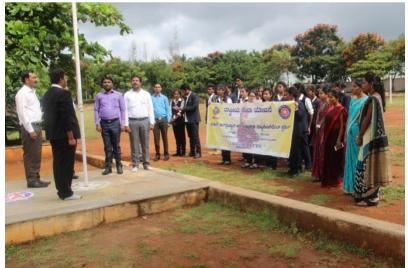

#### PES Institute of Advanced Management Studies

Website : pestrust.edu.in/pesiams

(Affiliated to Kuvempu University, Recognized by Governmetake N H-206, Sagar Road, Shivamogga - 577,204 (Karnatak

À

Z

|            |                                                                    |                                                                                                      | Date: 30-06-2019                                                                                                                                                                                                                          |
|------------|--------------------------------------------------------------------|------------------------------------------------------------------------------------------------------|-------------------------------------------------------------------------------------------------------------------------------------------------------------------------------------------------------------------------------------------|
| Date       | Name of the Event                                                  | Objective of the<br>Event                                                                            | Chief Guests                                                                                                                                                                                                                              |
| 26-06-2019 | International Day Against<br>Drug Abuse and Illicit<br>Trafficking | To create<br>awareness<br>aboutInternational<br>Day Against Drug<br>Abuse and Illicit<br>Trafficking | Sri B Y Ragavendra<br>Managing Trustee<br>PES Trust ®<br>Sri Dayananda K A<br>District Commissioner<br>Shivamogga<br>Dr. Pavithra K S<br>Psychiatrist<br>Smt. Shilpa M<br>Doddamani<br>Shivamogga District<br>Disabled Welfare<br>Officer |

- Sri Ragavendra spoke to the students about various issues related to drug and alcohol abuse, and the use of such toxins in our day to day life. He advised the students about different ways to keep themselves away from such evils. The entire session had a wonderful effect on the students who vowed to stay away from drugs and alcohol, and also to help keep society away from it.
- Then some more people delivered speeches on the occasion. All the speakers spoke about the world drug day. They advised the students to become ideal citizens of the country. The program ended with a sincere gratitude to the guests on behalf of the PES trust and proposed a vote of thanks. During the program Principal, all departments HOD, Staff members and students were also present atthe programme.