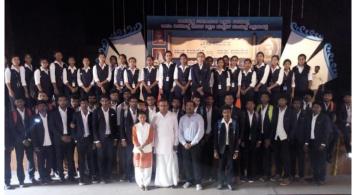

ilalha rincipal

Date: 18-06-2019

NSS Volunteers of the College Participated in Youth Festival organized by the Vivekananda Ramakrishna Ashram, Shivamogga on occasion of its 14<sup>th</sup>anniversary. President of the ashram Swami Vinayananda Saraswathi Swamiji addressed the young minds gathered in huge number regarding the thoughts of Swami Vivekananda. Mr. Ramesh Umarani resource person of the program and also a corporate trainer highlighted during his speech that what Swami Vivekananda expected from the youths of the Country and how youth should build their personality and make our country proud. Around, 100 NSS volunteers took part in the event