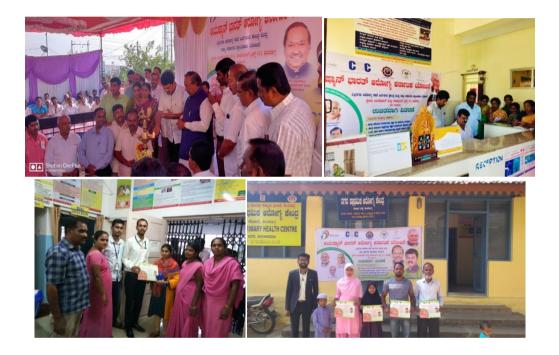

ailatha Principal

PES Institute of Advanced Management Studies NH 206, Sagar Road SHIVAMOGGA-577 204

Ayushmaan Bharath Health Card distribution program organized by the PES Trust in Association with District administration and the health department from 26<sup>th</sup> December, 2019 to 28<sup>th</sup> December, 2019 in different areas of Shivamogga. The program was inaugurated by the Honorable Managing Trusteeof PES trust and Member of Parliament Sri. B Y Raghavendra. About 5,500 health cards were distributed and 22 NSS volunteers actively coordinated with the health department in this great work.