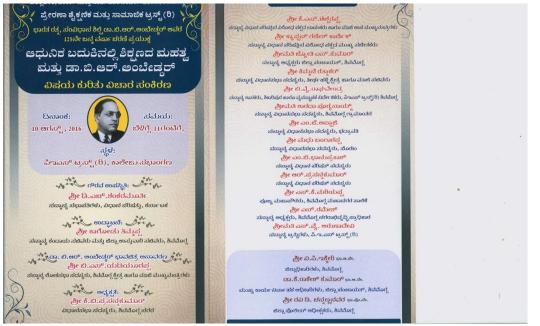

#### Report on Dr. B. R. Ambedkar Vichara Sankeerna

| Date       | Name of the<br>Event                             | Objective of the<br>Event                                                              | Chief Guest                                                                                                                                                          | Target<br>audience                               | No. Students<br>Participated |
|------------|--------------------------------------------------|----------------------------------------------------------------------------------------|----------------------------------------------------------------------------------------------------------------------------------------------------------------------|--------------------------------------------------|------------------------------|
| 10-08-2016 | " Dr. B. R.<br>Ambedkar<br>Vichara<br>Sankeerna" | The objective of<br>this program is to<br>Promote Dr. B. R.<br>Ambedkars<br>Principals | <ul> <li>Mr.R.<br/>Prasanna<br/>Kumar,<br/>Member of<br/>Legislative<br/>Assembly.</li> <li>* Mr.B. Y.<br/>Raghavendra,<br/>Legislator of<br/>shikaripura</li> </ul> | M.Com,<br>B.Com,<br>BBA, and<br>BCA<br>students. | 105 Students<br>30 Faculty   |

- If any person could fill the space of the father of the nation that would be Dr. B R Ambedkar, said Mr.R. Prasanna Kumar, Member of Legislative Assembly.
- Mr.B. Y. Raghavendra, Legislator of shikaripura, in his speech said that education is the onlu solution for the social evils.
- Dr. Kumsi Umesh gave a brief note about the life and ideologies of Dr. B R Ambedkar.
- A short movie was podcasted about Dr. B R Ambedkar.
- The program started with an invocation song followed by a welcome address and inaugurated

by lighting the lamp by all the respected dignitaries on the dais with students in the seminar hall.

cipal

PES Institute of Advanced Management Studies NH 206, Sagar Road SHIVAMOGGA-577 204

Karnataka)

Phone: 08182 640772

100

TUTE OF

ವಿಚಾರಸಂಕಿರಣದಲ್ಲಿ ಡಾ.ಕುಂಸಿಉಮೇಶ NC24 ಯುವಜನತೆ ಅಂಬೇಡ್ಕರ್ ಆದರ್ಶ ಪಾಲಿಸಲೆ ಶಿ ವ ಮೊ ಗ್ಗ ಗುರುವಾರ 11 ಆಗಸ್ಟ್ 2016 ಹೊಸ ದಿಗಂತ ವಿಚಾರ ಸಂಕಿರಣ ಉದ್ಘಾಟಿಸಿದ ವಿಧಾನ ಪರಿಷತ್ ಸದಸ್ಯ ಆರ್. ಪ್ರಸನ್ನಕುಮಾರ್ ತವಾದ ಸಂವಿಧಾನ ೀಡರ್ cu 56 ಗೋಷ್ಠಿಗಳು ವರ್ತಮಾನಕ್ಕೆ ಅನ್ವಯವಾಗಬೇಕು ಮತು ಡಾ.ಜಿ.ಕರ್. ; ಟ್ರಸ್ಟ್ 125ನೇ ಜಗತ್ತಿನ ಅಪ್ರತಿಮ ಓದುಗ ನಷೆಯಲ್ಲಿ ಆಸಾಧಾರಣ ಡ಼ರ್ ಈ ಜಗತ್ತು ಕಂಡ ಆ ಅಗಾದ ಪುಟ ಾನತೆ ವಿರುದ್ಧ ಧ್ವನಿ ಕ್ರಮದ ಅಧ್ಯಕ್ಷತೆ ವಹಿಸಿ ಮಾತನಾಡಿದ ಶಿಕಾ ಬಿ.ವೈ.ರಾಘವೇಂದ್ರ ಆಸ್ಪತ್ ಆಸ್ ಅಸ್ಪೃಶ್ಯತೆ, ಅಸಮಾನತೆ