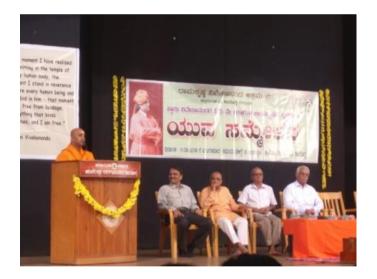

Ramakrishna Ashrama Shivamogga observed the Commemoration of the 125<sup>th</sup> Anniversary of Swami Vivekananda's Chicago Addresseson 11-09-2018. Sri.VinayanandaSwamiji highlighted Swamiji's address on India's religious tolerance, spiritual traditions, and his denouncing narrow-mindedness and fanaticism. He said Swamij's epoch-making speech at the world's parliament of religiousmade the spiritual leader as a messenger of Indian wisdom to the western world.

k. Channabasappa explained the significance of Indian religion, the legacy of India, our rich culture and Indian philosophy. Swamiji awakened the people of the country and built the self-confidence of India's citizen's, he opined.