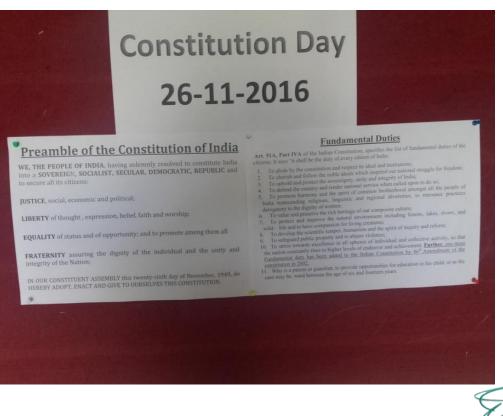

#### Celebration of Constitution Day at the college (National Law Day)

Constitution day also known as Samvidhan Divas was celebrated in the college on 26 November 2016 to commemorate the adoption of the Constitution of India.

Principal

9

TUTE OF AC

Constitution Day

26-11-2016

Mr. Mohan D, NSS Officer PESIAMS speaking at the event said that, on 26-11-1949, it was agreed to enforce the Constitution of India. It came into effect by the end of January in the following year. The day is celebrated as the Constitution Day throughout the nation. He also educated the students about the significance of the constitution, its preamble and the fundamental rights and duties of citizens.

Dr. Chandrappa, Principal, PESPT, delivering the chief-guest's address spoke at length on the significance of the constitution. Mr. SR Nagaraja, Principal, PESIAMS presiding the programme addressed the gathering. He said that Indian constitution is the longest among the written constitutions of the world. He lectured on the preamble of the constitution and fundamental rights and duties of citizens. Later, he read the preamble to the gathering, to repeat after him and pledge their allegiance to its values.