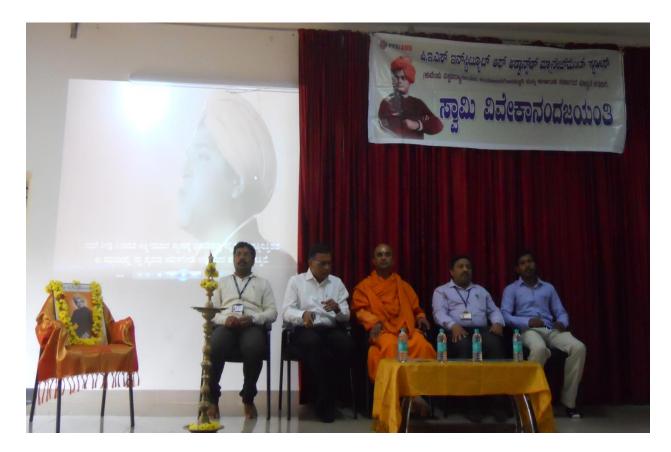

## Celebration of Swamy Vivekananda Jayanthi

Swamy Vivekananda Jayanthi was celebrated as 'Youth Day' on 17.01.2018 jointly by the Youth Red Cross and NSS Units of the college.

Sri Vinayananda Saraswathi Swamiji of Ramakrishna Vivekananda Ashrama, who was the chief guest on the occasion, inspired the students to prepare themselves to make India as one of the strongest countries in the world by following the path of swamy Vivekananda. In his discourse he also spoke at length about the benefits of meditation and bhajanas and taught them to the students.

Another Chief Guest at the function Sri. B Ramesh Umarani who was the Resource Person, spoke on Personality Development and shared some important tips with the students in order to become successful in life. The Principal of the college S R Nagaraja presided over the programme and all the teaching & non teaching staff and students were present on the occasion.