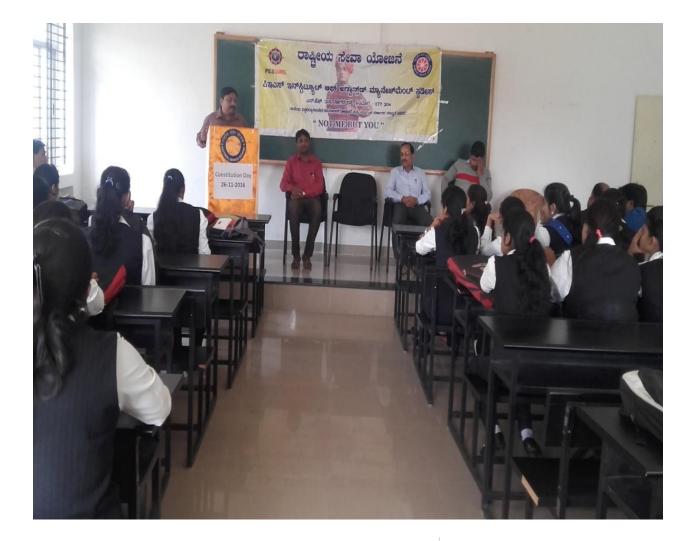

#### Celebration of Constitution Day at the college (National Law Day)

Constitution day also known as Samvidhan Divas was celebrated in the college on 26 November 2016 to commemorate the adoption of the Constitution of India.

Principal

9

TUTE OF AC

Constitution Day

26-11-2016

Mr. Mohan D, NSS Officer PESIAMS speaking at the event said that, on 26-11-1949, it was agreed to enforce the Constitution of India. It came into effect by the end of January in the following year. The day is celebrated as the Constitution Day throughout the nation. He also educated the students about the significance of the constitution, its preamble and the fundamental rights and duties of citizens.