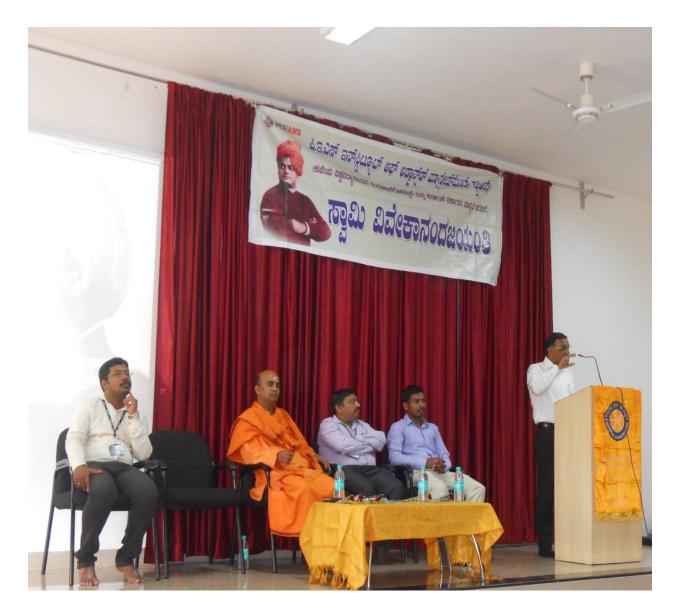

## Celebration of Swamy Vivekananda Jayanthi

Swamy Vivekananda Jayanthi was celebrated as 'Youth Day' on 17.01.2018 jointly by the Youth Red Cross and NSS Units of the college.

Sri Vinayananda Saraswathi Swamiji of Ramakrishna Vivekananda Ashrama, who was the chief guest on the occasion, inspired the students to prepare themselves to make India as one of the strongest countries in the world by following the path of swamy Vivekananda. In his discourse he also spoke at length about the benefits of meditation and bhajanas and taught them to the students.

Another Chief Guest at the function Sri. B Ramesh Umarani who was the Resource Person, spoke on Personality Development and shared some important tips with the students in order to become successful in life. The Principal of the college S R Nagaraja presided over the programme and all the teaching & non teaching staff and students were present on the occasion.