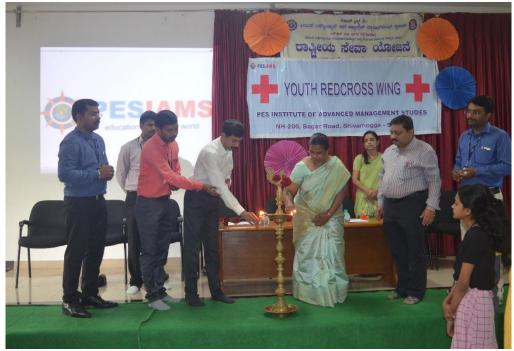

#### Inauguration and Basic orientation Programme

The Youth Red Cross orientation programme was held on August 02, 2019 with an intention to create aware of the various concepts and aspects of YRC for I year B. Com, BBA, BCA and B.Sc.Studentsin the PESIAMS Seminar Hall. The Programme was presided over by Dr. K Sailatha, Principal of PESIAMS, Shivamogga. Mr. Nagesh G P and Mr. Harsha C Mathad, Faculty Members PG Dept of Commerce of PESIAMS were the resource persons for that programme.

Inauguration of Orientation Programme

Mr. Harsha C Mathad, briefed students of the origin and development of Youth Red Cross, the Contribution of Founder Sir Jean Henry Dunant and his sacrifice and contribution in bringing up a social welfare society in an international level and he explained that the mission of the Indian Red Cross is to inspire, encourage and initiate at all times all forms of humanitarian activities so that human suffering can be minimized and even prevented and thus contribute to creating more congenial climate for peace. He spoke about how it is celebrated worldwide by the red cross organizations to assist people keeping in mind the fundamental principles of the red cross organization such as Independence, Humanity, Impartiality, neutrality, universality, unity and voluntary. He expressed that students have been benefitted in various ways by being a Core member of the Youth Red Cross Society.

Speech by Resource Person Mr. Hasha C Mathad

Mr. G P Nagesh stressed the importance of setting up Youth Red Cross Wing at the college level. The motive of celebrating the red cross day is to reduce and terminate the suffering among people and raise their dignity to the next level and stating that YRC volunteers can make a change by involving themselves in helping the needy and serving the society during disasters without any hesitation and thus can contribute to make a safe and healthy society.

Speech by another Resource Person Mr. G P Nagesh

Mr. Mohan R welcomed the gathering and introduced the guest. Ms. Arshucompeered the programme and Mr. Mohan proposed a vote of thanks. Mr. Nagaraja S R Co-ordinator, PG Dept of Commerce, Mrs. Roopa D S, HOD of Dept of BCA and Mr. Mohan D faculty member, Mr. Praveen B, YRC Programme officer, Mr. Satish V, NSS Program Officer of PESIAMS were also present during the event.