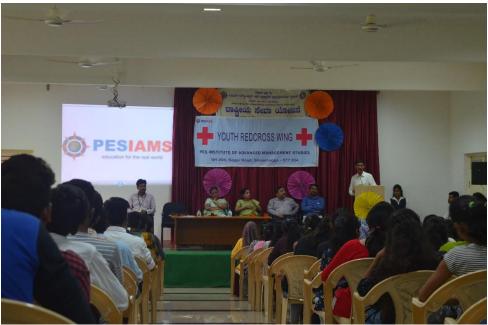

#### Inauguration and Basic orientation Programme

The Youth Red Cross orientation programme was held on August 02, 2019 with an intention to create aware of the various concepts and aspects of YRC for I year B. Com, BBA, BCA and B.Sc.Studentsin the PESIAMS Seminar Hall. The Programme was presided over by Dr. K Sailatha, Principal of PESIAMS, Shivamogga. Mr. Nagesh G P and Mr. Harsha C Mathad, Faculty Members PG Dept of Commerce of PESIAMS were the resource persons for that programme.

Inauguration of Orientation Programme

Mr. Harsha C Mathad, briefed students of the origin and development of Youth Red Cross, the Contribution of Founder Sir Jean Henry Dunant and his sacrifice and contribution in bringing up a social welfare society in an international level and he explained that the mission of the Indian Red Cross is to inspire, encourage and initiate at all times all forms of humanitarian activities so that human suffering can be minimized and even prevented and thus contribute to creating more congenial climate for peace. He spoke about how it is celebrated worldwide by the red cross organizations to assist people keeping in mind the fundamental principles of the red cross organization such as Independence, Humanity, Impartiality, neutrality, universality, unity and voluntary. He expressed that students have been benefitted in various ways by being a Core member of the Youth Red Cross Society.

Speech by Resource Person Mr. Hasha C Mathad

Mr. G P Nagesh stressed the importance of setting up Youth Red Cross Wing at the college level. The motive of celebrating the red cross day is to reduce and terminate the suffering among people and raise their dignity to the next level and stating that YRC volunteers can make a change by involving themselves in helping the needy and serving the society during disasters without any hesitation and thus can contribute to make a safe and healthy society.

Speech by another Resource Person Mr. G P Nagesh

Mr. Mohan R welcomed the gathering and introduced the guest. Ms. Arshucompeered the programme and Mr. Mohan proposed a vote of thanks. Mr. Nagaraja S R Co-ordinator, PG Dept of Commerce, Mrs. Roopa D S, HOD of Dept of BCA and Mr. Mohan D faculty member, Mr. Praveen B, YRC Programme officer, Mr. Satish V, NSS Program Officer of PESIAMS were also present during the event.