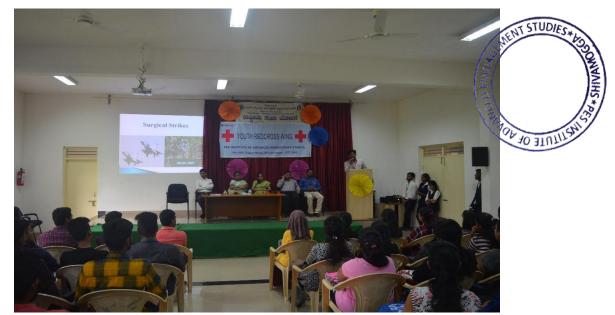

#### Inauguration and Basic orientation Programme

The Youth Red Cross orientation programme was held on August 02, 2019 with an intention to create aware of the various concepts and aspects of YRC for I year B. Com, BBA, BCA and B.Sc.Studentsin the PESIAMS Seminar Hall. The Programme was presided over by Dr. K Sailatha, Principal of PESIAMS, Shivamogga. Mr. Nagesh G P and Mr. Harsha C Mathad, Faculty Members PG Dept of Commerce of PESIAMS were the resource persons for that programme.

Inauguration of Orientation Programme

Mr. Harsha C Mathad, briefed students of the origin and development of Youth Red Cross, the Contribution of Founder Sir Jean Henry Dunant and his sacrifice and contribution in bringing up a social welfare society in an international level and he explained that the mission of the Indian Red Cross is to inspire, encourage and initiate at all times all forms of humanitarian activities so that human suffering can be minimized and even prevented and thus contribute to creating more congenial climate for peace. He spoke about how it is celebrated worldwide by the red cross organizations to assist people keeping in mind the fundamental principles of the red cross organization such as Independence, Humanity, Impartiality, neutrality, universality, unity and voluntary. He expressed that students have been benefitted in various ways by being a Core member of the Youth Red Cross Society.

Speech by Resource Person Mr. Hasha C Mathad

Mr. G P Nagesh stressed the importance of setting up Youth Red Cross Wing at the college level. The motive of celebrating the red cross day is to reduce and terminate the suffering among people and raise their dignity to the next level and stating that YRC volunteers can make a change by involving themselves in helping the needy and serving the society during disasters without any hesitation and thus can contribute to make a safe and healthy society.

Speech by another Resource Person Mr. G P Nagesh

Mr. Mohan R welcomed the gathering and introduced the guest. Ms. Arshucompeered the programme and Mr. Mohan proposed a vote of thanks. Mr. Nagaraja S R Co-ordinator, PG Dept of Commerce, Mrs. Roopa D S, HOD of Dept of BCA and Mr. Mohan D faculty member, Mr. Praveen B, YRC Programme officer, Mr. Satish V, NSS Program Officer of PESIAMS were also present during the event.