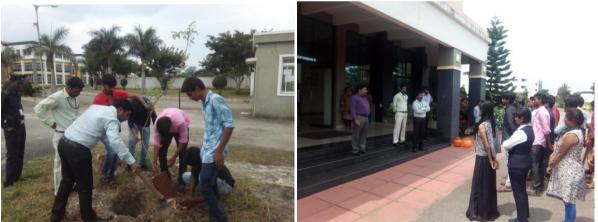

## **Volunteering and Environmental Service Programme**

On 07- 10- 2017, a programme to promote volunteering and environmental service was held in the college. NSS cadets led the initiative by cleaning the surroundings and planting saplings in the college premises.