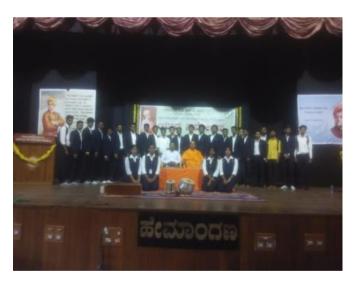

Ramakrishna Ashrama Shivamogga observed the Commemoration of the 125<sup>th</sup> Anniversary of Swami Vivekananda's Chicago Addresseson 11-09-2018. Sri.VinayanandaSwamiji highlighted Swamiji's address on India's religious tolerance, spiritual traditions, and his denouncing narrow-mindedness and fanaticism. He said Swamij's epoch-making speech at the world's parliament of religiousmade the spiritual leader as a messenger of Indian wisdom to the western world.

k. Channabasappa explained the significance of Indian religion, the legacy of India, our rich culture and Indian philosophy. Swamiji awakened the people of the country and built the self-confidence of India's citizen's, he opined.