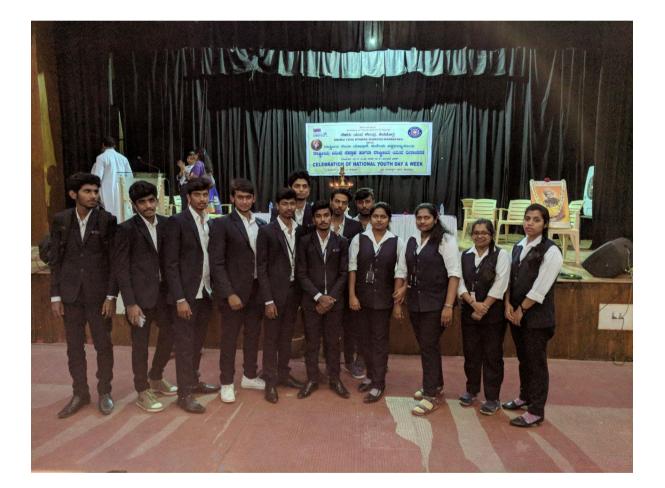

Date:12-01-2019

STUDIES\*

| Date           | Name of the Event                                     | Objective of<br>the Event                                                        | Chief Guests                                                                                                                                           | Target audience                       |
|----------------|-------------------------------------------------------|----------------------------------------------------------------------------------|--------------------------------------------------------------------------------------------------------------------------------------------------------|---------------------------------------|
| 12-01-<br>2019 | (National Youth Day)<br>Swami Vivekananda<br>Jayanthi | To mark the<br>156 <sup>rd</sup> Birth<br>anniversary of<br>Swami<br>Vivekananda | Smt. Arunadevi<br>Joint Secretary,<br>PESITM Trust,<br>Shivamogga<br>Sri. Basava<br>Muralasidda<br>swamijji<br>Dr. K Sailatha<br>Principal,<br>PESIAMS | M.Com, BCom, BBA, and<br>BCA students |

- Sri. Basava Muralasidda Swamijji rightly pointed out that National Youth Day creates awareness and provides knowledge about the rights of people in India. It is a day to educate people to behave properly in the country. The main objective behind the celebration is to make a better future of the country by motivating the youths and spreading the ideas of the Swami Vivekananda.
- Smt. Arunadevi Madam advice to the students about importance of practicing yoga every day. It brings together physical and mental disciplines to achieve a peaceful body and mind; it helps manage stress and anxiety and keeps you relaxed.
- The program started with an invocation song followed by a welcome address and inaugurated by lighting the lamp by all the respected dignitaries on the dais with students in the seminar hall. The program ended with a sincere gratitude to the guests on behalf of the PESIAMS and proposed a vote of thanks. The Principal, Staff members and students were also present at the program.