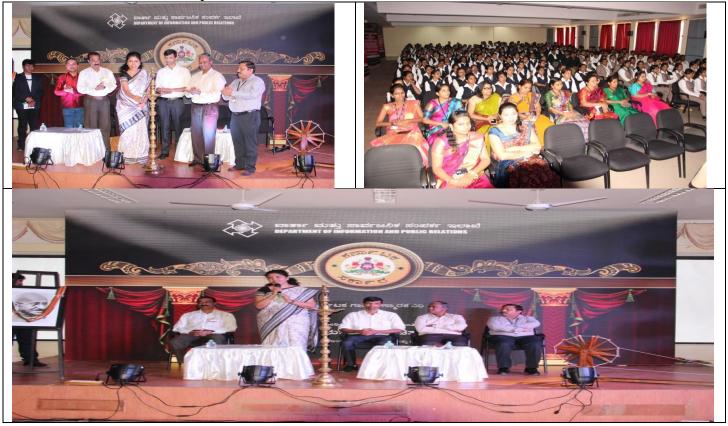

## Date:09-03-2018

Audiovisual Art Exhibition on Account of 150th Birth Year Celebration of Mahatma Gandhi

An audiovisual art exhibition was held on 08-03-2018, on account of 150th birth year celebration of Mahatma Gandhi, under the joint venture of PESIAMS and Karnataka Gandhi Memorial Treasure, Information and Public Relations Department, Government of Karnataka. The programme was aimed to educating the youth about the life and values of Mahatma.

Mrs. SY Arunadevi, Trustee, PES Trust, inaugurating the programme, remembered the spirit and potential of Mahatma Gandhi, who united the people of the country through peace and nonviolence. Speaking at length on the thoughts of Mahatma, she opined that the values of Truth, Dharma, Justice, Morality and Nonviolence which could bring us independence are still exemplary and ought to be followed. Dr. R. Nagaraja, Chief Coordinator (Administration), PES Trust, Mr. SR Nagaraja, Principal, PESIAMS, Dr. Ashok Kumar, Principal, PESITM, Mr. Shafi Saduddin, Senior Assistant Director, Information and Public Relations Department, Karnataka, Mr. Sathish V, NSS Officer, PESIAMS and students were present on the occasion.