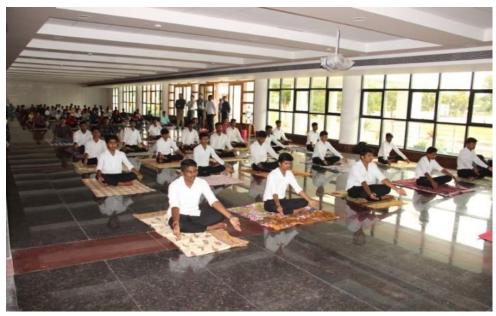

## **Community Extension Programme**

Cursive Hand Writing Class for Sixth and Seventh Children at Government School.

A Cursive Hand Writing Training Programme was conducted by Mrs. A.R, Lecturer, Department of English, PESIAMS Rashmi at Government School of Shri Rampura, Shivamogga on 27/12/2019. This programme was conducted to educate the children the importance of calligraphy and the uses of beautiful handwriting.

Children of tender age have the ability to learn and the basics to be put in this age and good handwriting skills are one among them. She addressed students of sixth and seventh standard regarding the importance of English in the modern world and the value of good handwriting. The children were very inquisitive and benefitted by this session.