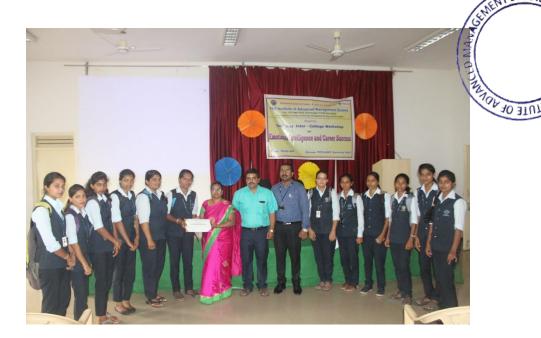

## Report on One Day Inter-College workshop On Emotional Intelligence and Career Success

Emotional aspects are very important in influencing the excellence of a student. Many past studies have proven that emotional intelligence affect academic achievement. With this objective to identify students' emotional intelligence level and to what extent emotional intelligence influences students' academic achievement Youth Red Cross wing of the college organized a One-day Inter-college Workshop on 'Emotional Intelligence and Career Success' for the Final year Students. The guest speaker was Dr. Pavithra K S, Psychiatrist, Sridhar Nursing Home, Shivamogga.

The Workshop was inaugurated at 10:30 am, with invocation song followed by welcome address. Dr. G M Sudharshan, HOD of BBA and B.Com., introduced the guest speaker.

The Workshop was inaugurated and presided over by Smt. Aurnadevi S Y, honorable Trustee, PES Trust®, Shivamogga. Dr. Pavithra K S, Psychiatrist, Sridhar Nursing Home, Shivamogga was Chief Guest and Dr. K Sailatha, Principal PESIAMS, was present in the workshop.