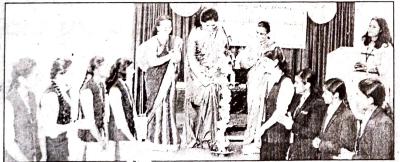

## Report on One Day Inter-College workshop On Emotional Intelligence and Career Success

Emotional aspects are very important in influencing the excellence of a student. Many past studies have proven that emotional intelligence affect academic achievement. With this objective to identify students' emotional intelligence level and to what extent emotional intelligence influences students' academic achievement Youth Red Cross wing of the college organized a One-day Inter-college Workshop on 'Emotional Intelligence and Career Success' for the Final year Students. The guest speaker was Dr. Pavithra K S, Psychiatrist, Sridhar Nursing Home, Shivamogga.

witute of Advanced Management Studies
NH 206, Sagar Road
SHIVAMOGGA-577 204

Totally 206 students from Five colleges in Shivamogga District, were present in this workshop. The guest lecture finally ended with a vote of thanks. By the end of the