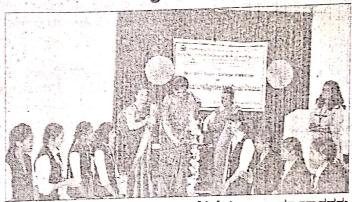

The Workshop was inaugurated at 10:30 am, with invocation song followed by welcome address. Dr. G M Sudharshan, HOD of BBA and B.Com., introduced the guest speaker.

The Workshop was inaugurated and presided over by Smt. Aurnadevi S Y, honorable Trustee, PES Trust®, Shivamogga. Dr. Pavithra K S, Psychiatrist, Sridhar Nursing Home, Shivamogga was Chief Guest and Dr. K Sailatha, Principal PESIAMS, was present in the workshop.

PES Institute of Advanced Management Studies
NH 206, Sagar Road
SHIVAMOGGA-577 204

Dr. Pavithra K S, Psychiatrist, addressed the students stating the importance of Emotional Intelligence (EI) in education has gained momentum in the last few years and the wide spread recognition of its salience in enhancing classroom effectiveness.