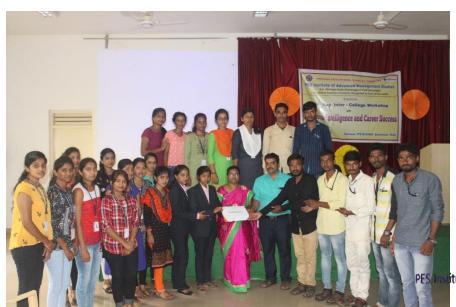

## Report on One Day Inter-College workshop On Emotional Intelligence and Career Success

Emotional aspects are very important in influencing the excellence of a student. Many past studies have proven that emotional intelligence affect academic achievement. With this objective to identify students' emotional intelligence level and to what extent emotional intelligence influences students' academic achievement Youth Red Cross wing of the college organized a One-day Inter-college Workshop on 'Emotional Intelligence and Career Success' for the Final year Students. The guest speaker was Dr. Pavithra K S, Psychiatrist, Sridhar Nursing Home, Shivamogga.

The Workshop was inaugurated at 10:30 am, with invocation song followed by welcome address. Dr. G M Sudharshan, HOD of BBA and B.Com., introduced the guest speaker.

The Workshop was inaugurated and presided over by Smt. Aurnadevi S Y, honorable Trustee, PES Trust®, Shivamogga. Dr. Pavithra K S, Psychiatrist, Sridhar Nursing Home, Shivamogga was Chief Guest and Dr. K Sailatha, Principal PESIAMS, was present in the workshop.

witute of Advanced Management Studies
NH 206, Sagar Road
SHIVAMOGGA-577 204

Totally 206 students from Five colleges in Shivamogga District, were present in this workshop. The guest lecture finally ended with a vote of thanks. By the end of the