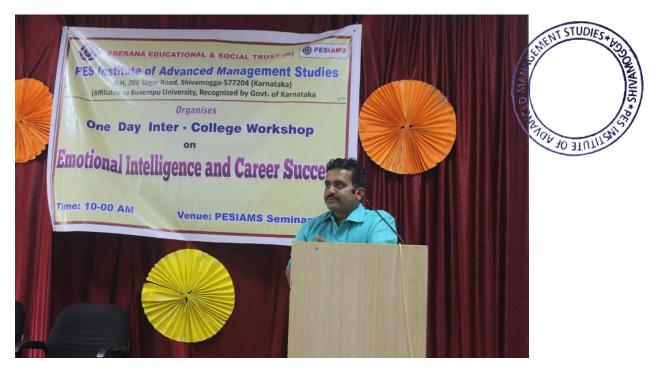

PES Institute of Advanced Management Studies
NH 206, Sagar Road
SHIVAMOGGA-577 204

'Employability skills for 21st Century' was the second session was addressed by Dr. Guruprasad T R, Associate Professor, Kadamba First Grade College, Shiralkoppa. In his lecture he spoke on the various aspects of employability requirements like Soft Skills and Behavioral aspects that students should inculcate while they are working in industry. Soft skills are the oral, written and listening skills. It is also important for employees to cultivate good behaviour when they are working in international locations because culture in those countries may be different from India. He also stressed that the students should develop professionalism, discipline and dedication which is very essential while working in a company. He has highlighted the present need of corporate talent and skills can help the students in equipping themselves with the ability required to compete in the profession.