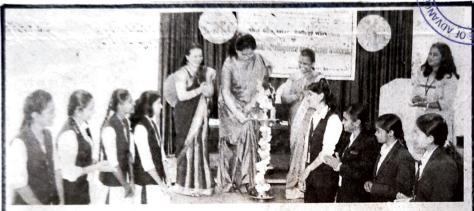

## Report on One Day Inter-College workshop On Emotional Intelligence and Career Success

Emotional aspects are very important in influencing the excellence of a student. Many past studies have proven that emotional intelligence affect academic achievement. With this objective to identify students' emotional intelligence level and to what extent emotional intelligence influences students' academic achievement Youth Red Cross wing of the college organized a One-day Inter-college Workshop on 'Emotional Intelligence and Career Success' for the Final year Students. The guest speaker was Dr. Pavithra K S, Psychiatrist, Sridhar Nursing Home, Shivamogga.

The Workshop was inaugurated at 10:30 am, with invocation song followed by welcome address. Dr. G M Sudharshan, HOD of BBA and B.Com., introduced the guest speaker.

The Workshop was inaugurated and presided over by Smt. Aurnadevi S Y, honorable Trustee, PES Trust®, Shivamogga. Dr. Pavithra K S, Psychiatrist, Sridhar Nursing Home, Shivamogga was Chief Guest and Dr. K Sailatha, Principal PESIAMS, was present in the workshop.

PES Institute of Advanced Management Studies
NH 206, Sagar Road
SHIVAMOGGA-577 204

Dr. Pavithra K S, Psychiatrist, addressed the students stating the importance of Emotional Intelligence (EI) in education has gained momentum in the last few years and the wide spread recognition of its salience in enhancing classroom effectiveness.