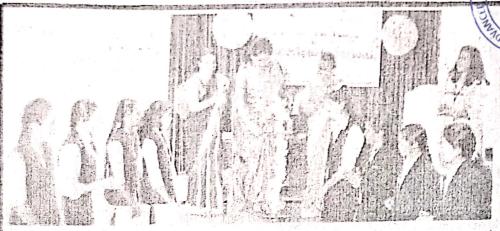

The Workshop was inaugurated at 10:30 am, with invocation song followed by welcome address. Dr. G M Sudharshan, HOD of BBA and B.Com., introduced the guest speaker.

The Workshop was inaugurated and presided over by Smt. Aurnadevi S Y, honorable Trustee, PES Trust®, Shivamogga. Dr. Pavithra K S, Psychiatrist, Sridhar Nursing Home, Shivamogga was Chief Guest and Dr. K Sailatha, Principal PESIAMS, was present in the workshop.

PES Institute of Advanced Management Studies
NH 206, Sagar Road
SHIVAMOGGA-577 204

Dr. Pavithra K S, Psychiatrist, addressed the students stating the importance of Emotional Intelligence (EI) in education has gained momentum in the last few years and the wide spread recognition of its salience in enhancing classroom effectiveness.