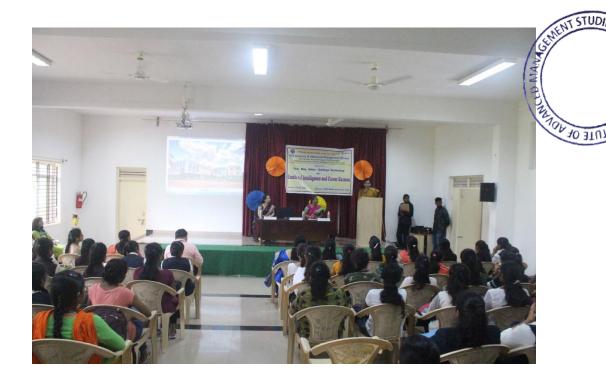

witute of Advanced Management Studies
NH 206, Sagar Road
SHIVAMOGGA-577 204

Totally 206 students from Five colleges in Shivamogga District, were present in this workshop. The guest lecture finally ended with a vote of thanks. By the end of the