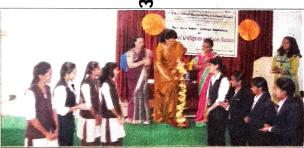

## Report on One Day Inter-College workshop On Emotional Intelligence and Career Success

Emotional aspects are very important in influencing the excellence of a student. Many past studies have proven that emotional intelligence affect academic achievement. With this objective to identify students' emotional intelligence level and to what extent emotional intelligence influences students' academic achievement Youth Red Cross wing of the college organized a One-day Inter-college Workshop on 'Emotional Intelligence and Career Success' for the Final year Students. The guest speaker was Dr. Pavithra K S, Psychiatrist, Sridhar Nursing Home, Shivamogga.

The Workshop was inaugurated at 10:30 am, with invocation song followed by welcome address. Dr. G M Sudharshan, HOD of BBA and B.Com., introduced the guest speaker.

The Workshop was inaugurated and presided over by Smt. Aurnadevi S Y, honorable Trustee, PES Trust®, Shivamogga. Dr. Pavithra K S, Psychiatrist, Sridhar Nursing Home, Shivamogga was Chief Guest and Dr. K Sailatha, Principal PESIAMS, was present in the workshop.

PES Institute of Advanced Management Studies
NH 206, Sagar Road
SHIVAMOGGA-577 204

Dr. Pavithra K S, Psychiatrist, addressed the students stating the importance of Emotional Intelligence (EI) in education has gained momentum in the last few years and the wide spread recognition of its salience in enhancing classroom effectiveness.