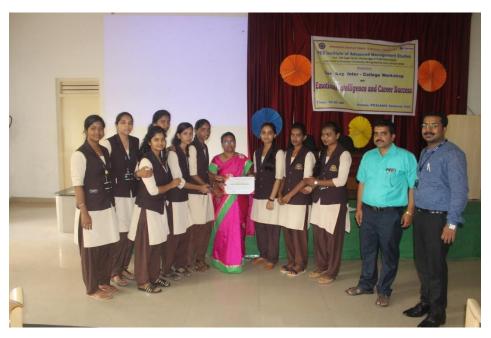

## Report on One Day Inter-College workshop On Emotional Intelligence and Career Success

Emotional aspects are very important in influencing the excellence of a student. Many past studies have proven that emotional intelligence affect academic achievement. With this objective to identify students' emotional intelligence level and to what extent emotional intelligence influences students' academic achievement Youth Red Cross wing of the college organized a One-day Inter-college Workshop on 'Emotional Intelligence and Career Success' for the Final year Students. The guest speaker was Dr. Pavithra K S, Psychiatrist, Sridhar Nursing Home, Shivamogga.

The Workshop was inaugurated at 10:30 am, with invocation song followed by welcome address. Dr. G M Sudharshan, HOD of BBA and B.Com., introduced the guest speaker.

The Workshop was inaugurated and presided over by Smt. Aurnadevi S Y, honorable Trustee, PES Trust®, Shivamogga. Dr. Pavithra K S, Psychiatrist, Sridhar Nursing Home, Shivamogga was Chief Guest and Dr. K Sailatha, Principal PESIAMS, was present in the workshop.