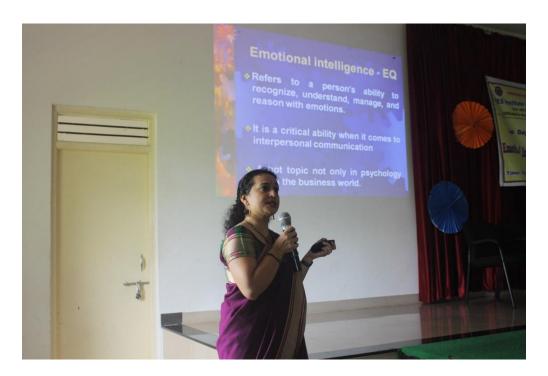

PES Institute of Advanced Management Studies
NH 206, Sagar Road
SHIVAMOGGA-577 204

Dr. Pavithra K S, Psychiatrist, addressed the students stating the importance of Emotional Intelligence (EI) in education has gained momentum in the last few years and the wide spread recognition of its salience in enhancing classroom effectiveness.

Further she explained Emotional intelligence can be said to cover five main areas: self-awareness, emotional control, self-motivation, empathy and relationship skills. It is, of course, important for good communication with others – and is therefore a gateway to better learning, friendships, academic success and employment.