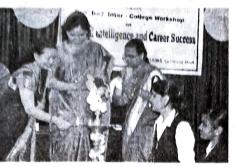

## Report on One Day Inter-College workshop On Emotional Intelligence and Career Success

Emotional aspects are very important in influencing the excellence of a student. Many past studies have proven that emotional intelligence affect academic achievement. With this objective to identify students' emotional intelligence level and to what extent emotional intelligence influences students' academic achievement Youth Red Cross wing of the college organized a One-day Inter-college Workshop on 'Emotional Intelligence and Career Success' for the Final year Students. The guest speaker was Dr. Pavithra K S, Psychiatrist, Sridhar Nursing Home, Shivamogga.

The Workshop was inaugurated at 10:30 am, with invocation song followed by welcome address. Dr. G M Sudharshan, HOD of BBA and B.Com., introduced the guest speaker.

The Workshop was inaugurated and presided over by Smt. Aurnadevi S Y, honorable Trustee, PES Trust®, Shivamogga. Dr. Pavithra K S, Psychiatrist, Sridhar Nursing Home, Shivamogga was Chief Guest and Dr. K Sailatha, Principal PESIAMS, was present in the workshop.

PES Institute of Advanced Management Studies
NH 206, Sagar Road
SHIVAMOGGA-577 204

Dr. Pavithra K S, Psychiatrist, addressed the students stating the importance of Emotional Intelligence (EI) in education has gained momentum in the last few years and the wide spread recognition of its salience in enhancing classroom effectiveness.