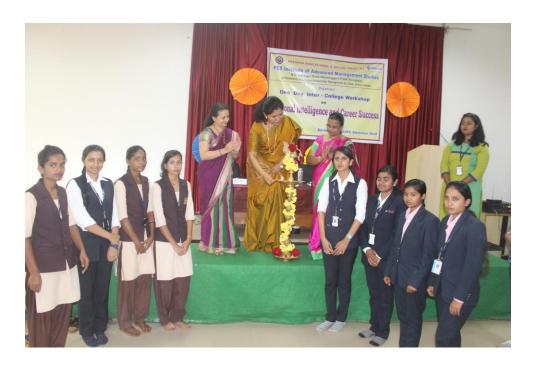

## Report on One Day Inter-College workshop On Emotional Intelligence and Career Success

Emotional aspects are very important in influencing the excellence of a student. Many past studies have proven that emotional intelligence affect academic achievement. With this objective to identify students' emotional intelligence level and to what extent emotional intelligence influences students' academic achievement Youth Red Cross wing of the college organized a One-day Inter-college Workshop on 'Emotional Intelligence and Career Success' for the Final year Students. The guest speaker was Dr. Pavithra K S, Psychiatrist, Sridhar Nursing Home, Shivamogga.

The Workshop was inaugurated at 10:30 am, with invocation song followed by welcome address. Dr. G M Sudharshan, HOD of BBA and B.Com., introduced the guest speaker.

The Workshop was inaugurated and presided over by Smt. Aurnadevi S Y, honorable Trustee, PES Trust®, Shivamogga. Dr. Pavithra K S, Psychiatrist, Sridhar Nursing Home, Shivamogga was Chief Guest and Dr. K Sailatha, Principal PESIAMS, was present in the workshop.