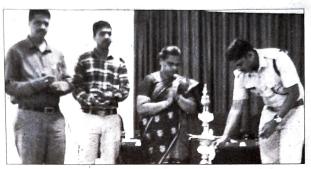

The session was started at 10:45 am, with invocation song followed by welcome address. Dr. G M Sudharshan, HOD of BBA and B.Com., introduced the resource person. The Principal Dr. K Sailatha, HOD Dr. G M Sudharshan and YRC coordinator Mr. Praveen B., were the other dignitaries on the stage.