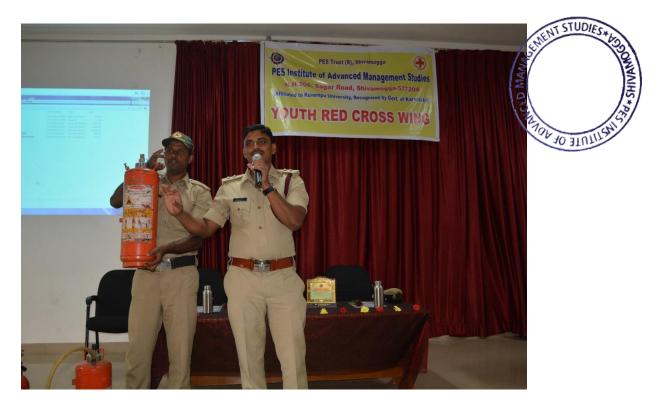

### Report on Fire Disaster Management

With an objective to create awareness, knowledge and imparted training on Fire Safety & Emergencies Youth Red Cross wing of the college organized a guest talk and fire disaster demonstration for the First year Students. The resource person was Mr. Praveen K N, Fire Officer, Department of Fire and Emergency Services, Shimoga.

PES Institute of Advanced Management Studies NH 206, Sagar Road SHIVAMOGGA-577 204

The guest talk was mainly focused on "Fire Disaster Management" especially on the precautions that we have to take in the emergency situations. In the talk he added the issues of fire, rescue and emergency responses to the students. He used the Power point Presentation and Videos to make the students visualize the activities carried out in emergency situations.