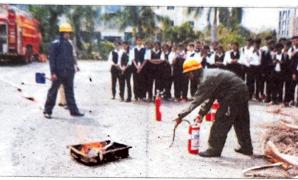

### Report on Fire Disaster Management

With an objective to create awareness, knowledge and imparted training on Fire Safety & Emergencies Youth Red Cross wing of the college organized a guest talk and fire disaster demonstration for the First year Students. The resource person was Mr. Praveen K N, Fire Officer, Department of Fire and Emergency Services, Shimoga.

From 12.00 pm onwards mock drill on fire disaster demonstration was started in college ground.

PES Institute of Advanced Management Studies NH 206, Sagar Road SHIVAMOGGA-577 204

ಪಿಣವಿಪ್ ಇನ್ಟ್ರ್ಯೆಯ್ಯಾದ್ ಆಫ್ ಅಡ್ವಾಪ್ಟ್ ಮ್ಯಾನೇಜ್ ಮೆಂದ್ ಸ್ಟರ್ಡಿಸ್