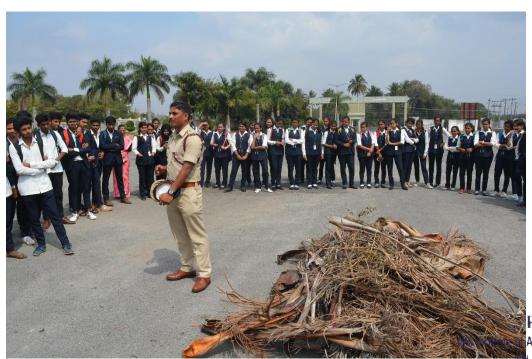

From 12.00 pm onwards mock drill on fire disaster demonstration was started in college ground.

PES Institute of Advanced Management Studies NH 206, Sagar Road SHIVAMOGGA-577 204

ಪಿಣವಿಪ್ ಇನ್ಟ್ರ್ಯೆಯ್ಯಾದ್ ಆಫ್ ಅಡ್ವಾಪ್ಟ್ ಮ್ಯಾನೇಜ್ ಮೆಂದ್ ಸ್ಟರ್ಡಿಸ್