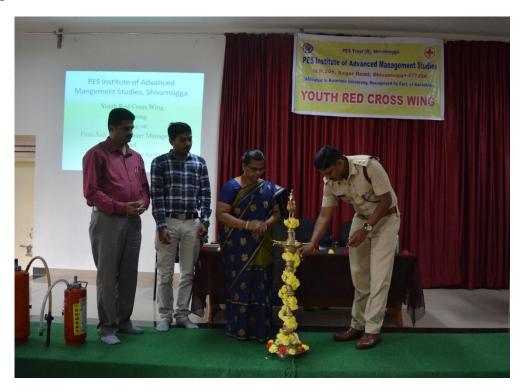

The session was started at 10:45 am, with invocation song followed by welcome address. Dr. G M Sudharshan, HOD of BBA and B.Com., introduced the resource person. The Principal Dr. K Sailatha, HOD Dr. G M Sudharshan and YRC coordinator Mr. Praveen B., were the other dignitaries on the stage.