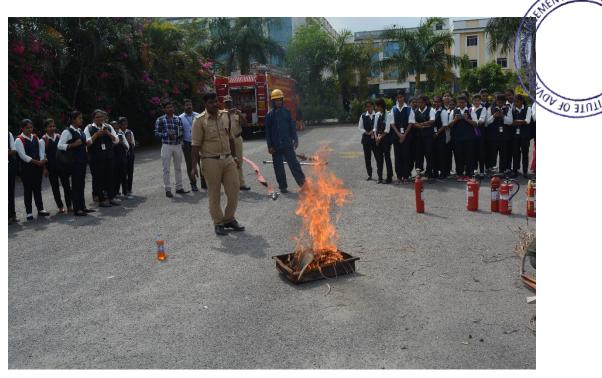

From 12.00 pm onwards mock drill on fire disaster demonstration was started in college ground.

PES Institute of Advanced Management Studies NH 206, Sagar Road SHIVAMOGGA-577 204

ಪಿಣವಿಪ್ ಇನ್ಟ್ರ್ಯೆಯ್ಯಾದ್ ಆಫ್ ಅಡ್ವಾಪ್ಟ್ ಮ್ಯಾನೇಜ್ ಮೆಂದ್ ಸ್ಟರ್ಡಿಸ್