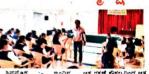

#### Report Self-Defense Skills for Girls

Guests talk cum training programme on 'Self- Defense Skills for Girls" was organized by the Woman Development and Anti-sexual Harassment and Redressal Cell in coordination with Youth Red Cross Wing of the College on 28 January 2020 exclusively for girl students and lady faculty members.

Mr. Umesh Babu, Proprietor of Zen Academy, a Martial Arts Trainer, Davanagere was the Resource person for the training. Dr. K Sailatha, Principal, Dr. G M Sudarshan, HOD of BBA and B.Com., Dr. Nagaraja S R, Coordinator PG Department of Commerce, Mrs. Sharadha G. Coordinator of Woman Development and Anti-sexual Harassment and Redressal Cell, Mr. Praveen B, Youth Red Cross Programme Officer were present on the occasion.

> rincipal PES Institute of Advanced Management Studies NH 206, Sagar Road SHIVAMOGGA-577 204

In his address he talked about the most common forms of crime against women in India. He also added that it is more advisable for a woman to engage herself in self-defense rather than depending on mere law and enactment to safe guard her. The participants learnt about the hand blade neck strike, finger thrust on face, front kick from ankle, knee kick on growing and outer thigh, basic punch and wrist lock.