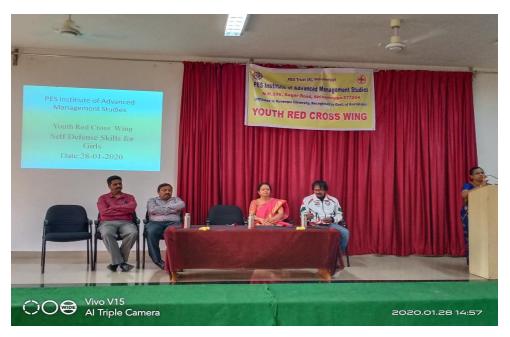

#### Report Self-Defense Skills for Girls

Guests talk cum training programme on 'Self- Defense Skills for Girls" was organized by the Woman Development and Anti-sexual Harassment and Redressal Cell in coordination with Youth Red Cross Wing of the College on 28 January 2020 exclusively for girl students and lady faculty members.

Mr. Umesh Babu, Proprietor of Zen Academy, a Martial Arts Trainer, Davanagere was the Resource person for the training. Dr. K Sailatha, Principal, Dr. G M Sudarshan, HOD of BBA and B.Com., Dr. Nagaraja S R, Coordinator PG Department of Commerce, Mrs. Sharadha G. Coordinator of Woman Development and Anti-sexual Harassment and Redressal Cell, Mr. Praveen B, Youth Red Cross Programme Officer were present on the occasion.