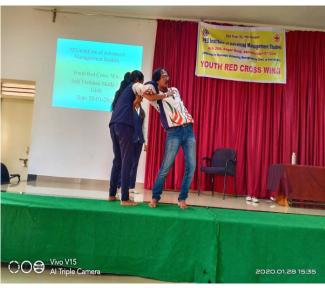

> rincipal PES Institute of Advanced Management Studies NH 206, Sagar Road SHIVAMOGGA-577 204

In his address he talked about the most common forms of crime against women in India. He also added that it is more advisable for a woman to engage herself in self-defense rather than depending on mere law and enactment to safe guard her. The participants learnt about the hand blade neck strike, finger thrust on face, front kick from ankle, knee kick on growing and outer thigh, basic punch and wrist lock.