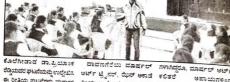

### ಮಹಿಳೆಯರ ಆತ್ಮರಕ್ಷಣೆ ಕೌಶಲ್ಯ ಕಾರ್ಯಾಗಾರ

ಶಿವಮೊಗ್ಗ: ಇಂದಿನ ದಿನಮಾನಗ ಳಲ್ಲಿ ಸಮಾಜದಲ್ಲಿ ಮಹಿಳೆಯರ ಮೇಲಿನ ದೌರ್ಜನ್ಯಗಳ ಪ್ರಕರಣಗಳು ಹೆಚ್ಚುತ್ತಿವೆ. ಮಹಿಳೆಯರು ತಮ್ಮ ಆತ್ಮರಕ್ಷಣೆಗಾಗಿ ಕೌಶಲ್ಯಗಳನ್ನು ಕಲಿಯುವ ಅಗತ್ಯವಿದೆ. ಇದರಿಂದ ಆತ್ರವಿಶ್ವಾಸವನ್ನು ಹೆಚ್ಚಿಸಿಕೊಳ್ಳಲು ಸಾಧ್ಯವಾಗುವುದರ ಜೊತೆಗೆ ಹೆಣ್ಣೆಂಬ ಕೀಳರಿಮೆ ಭಾವನೆಯಿಂದ ಹೊರ ಬಂದು ತಾನು ಅಬಲೆಯಲ್ಲ ಸಬಲೆ, ಎಂಬ ಸಕಾರಾತಕ ಭಾವನೆ ಮೂಡಲು ಸಾಧ್ಯವಾಗುತ್ತದೆ. ಅಲ್ಲದೆ ತಮ್ಮ ಮೇಲೆ ಆಗಬಹುದಾದ ದಾಳಿಯನು ಎದುರಿಸಲು ಸಾಧ್ಯ ಪಿಇಎಸ್ಐಎಎಂಎಸ್ ಪದವಿ ಕಾಲೇಜಿನ ಪ್ರಾಂಶುಪಾಲರಾದ ಡಾ.ಕೆ.ಸಾಯಿಲತ ಹೇಳಿದರು.

ಅವರು ಯುವ ರೆಡ್ಕ್ಲಾಸ್ ಘಟಕ ಹಾಗೂ ಲೈಂಗಿಕ ಕಿರುಕುಳ ಪರಿಹಾರ, ವೇದಿಕೆಗಳ ಜಂಟಿ ಆಶ್ರಯದಲ ಹಮ್ಮಿಕೊಂಡಿದ್ದ ಮಹಿಳೆಯರ ಆತ್ಮರ ಕ್ಷಣೆ ಕೌತಲ್ಯ ಮಾಹಿತಿ ಕಾರ್ಯಾಗಾರ ದಲ್ಲಿ ಕಾರ್ಯಕ್ರಮದ ಅಧ್ಯಕ್ಷತೆಯನ್ನು

ವಹಿಸಿ ಮಾತನಾಡಿದರು. ದಾನಣಗೆರೆ ಮೆನ್ ಆಕಾಡಮಿಯ ಮಾರ್ಷಲ್ ಆರ್ಟ್ ಟ್ರೈನರ್ ಮಾಲೀಕರು, ಸಂಪನ್ಮೂಲ ವೃಕ್ತಿಗಳಾಗಿ ಆಗಮಿಸಿದ್ದ ಉಮೇಶ್ ಬಾಬು ಮಾತ ನಾಡಿ, ಇಂದು ಆತ್ಮರಕ್ಷಣೆಯ ತಂತ್ರಗಳನ್ನು ಕಲಿಯುವ ವಿದ್ಯಾರ್ಥಿನಿಯರು ತಮ್ಮ ಮೇಲೆ ತಪ್ಪುನ ಬಾದು ಸ್ವಾಗತಿಸಿ, ಕಾವೃತ್ರೀ ಆಗಬಹುದಾದ ದಾಳಗಳಿಂದ ತಮ್ಮನ್ನು ಮಂದಿಸಿ, ಅನುಷ್ಕವಿಸಿ ನಿರೂಪಿಸಿದರು.

ರಕ್ಷಿಸಿಕೊಳ್ಳಬಹುದು ಎಷ್ಟೇ ವಾಳಿಕೋರರು ಬಲಶಾಲಿಗಳಾಗಿದ್ದರೂ, ಮಾರ್ಷಲ್ ಆರ್ಟ್ ಕಲಿತರೆ ಅಪಾಯಗಳಿಂದ ಪಾರಾಗ ಬಹುದು ಎಂದು ಹೇಳುವ ಜೊತೆಗೆ ಆತ್ಮರಕ್ಷಣೆಯ ಕೆಲವು ಸಾಮಾನ್ಯ ತಂತ್ರಗಳನ್ನು ತಿಳಿಸಿಕೊಟ್ಟರು. ಅಲದೆ ವಿದ್ಯಾರ್ಥಿನಿ ಡುರಿಗೆ ುಕ್ತವಾದ ಸಲಹೆಗಳನು ನೀಡುವ ಮೂಲಕ ಆತ್ಮವಿಶ್ವಾಸ ನನ್ನು ಮೂಡಿಸಿದರು