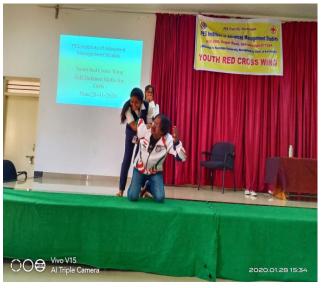

> rincipal PES Institute of Advanced Management Studies NH 206, Sagar Road SHIVAMOGGA-577 204

In his address he talked about the most common forms of crime against women in India. He also added that it is more advisable for a woman to engage herself in self-defense rather than depending on mere law and enactment to safe guard her. The participants learnt about the hand blade neck strike, finger thrust on face, front kick from ankle, knee kick on growing and outer thigh, basic punch and wrist lock.