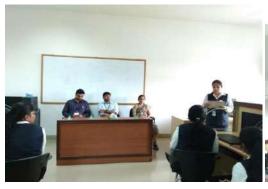

#### "Web Technology"

PESIAMS, BCA Department had organized a One day workshop on "Web Technology" on 29<sup>th</sup> June 2018 for the students of BCA Final Year. The resource person for the workshop was Mr. Arjun U., Assistant Professor, ISE Department, PESITM, Shivamogga.

Mr. Nagaraja S. R., Principal, presided the function. Mrs. Roopa D.S, HOD BCA Department, Mr. Rakesh D'Souza, HOD, BBA & BCom Department and Faculty members of BCA Department were also present. Miss. Pooja G. welcomed the Guests and Miss. Nayana P. proposed Vote of Thanks on the occasion.