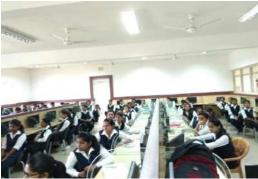

#### "Web Technology"

PESIAMS, BCA Department had organized a One day workshop on "Web Technology" on 29<sup>th</sup> June 2018 for the students of BCA Final Year. The resource person for the workshop was Mr. Arjun U., Assistant Professor, ISE Department, PESITM, Shivamogga.

#### **Objectives of workshop**

To encourage the students to get knowledge on the basics of Website/App creation and design and Website Hosting.

During the session some inspiration from popular website services were taken which helped the participants to open up with new possibilities in layout and design. In this workshop, participants got to know WordPress usage, learned how to build block-based posts and pages, and got helpful tips and tricks so they can hit during creating the website/App. Parallel hands on sessions were also conducted by which participants also experienced hands-on skills while writing custom blocks. The resource person also advised the students to inculcate the creative and innovative approach in exploring the new ideas. Development tips were given to the students.