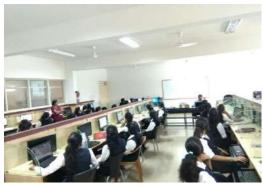

#### "Web Technology"

PESIAMS, BCA Department had organized a One day workshop on "Web Technology" on 29<sup>th</sup> June 2018 for the students of BCA Final Year. The resource person for the workshop was Mr. Arjun U., Assistant Professor, ISE Department, PESITM, Shivamogga.

#### **Objectives of workshop**

To encourage the students to get knowledge on the basics of Website/App creation and design and Website Hosting.

During the session some inspiration from popular website services were taken which helped the participants to open up with new possibilities in layout and design. In this workshop, participants got to know WordPress usage, learned how to build block-based posts and pages, and got helpful tips and tricks so they can hit during creating the website/App. Parallel hands on sessions were also conducted by which participants also experienced hands-on skills while writing custom blocks. The resource person also advised the students to inculcate the creative and innovative approach in exploring the new ideas. Development tips were given to the students.