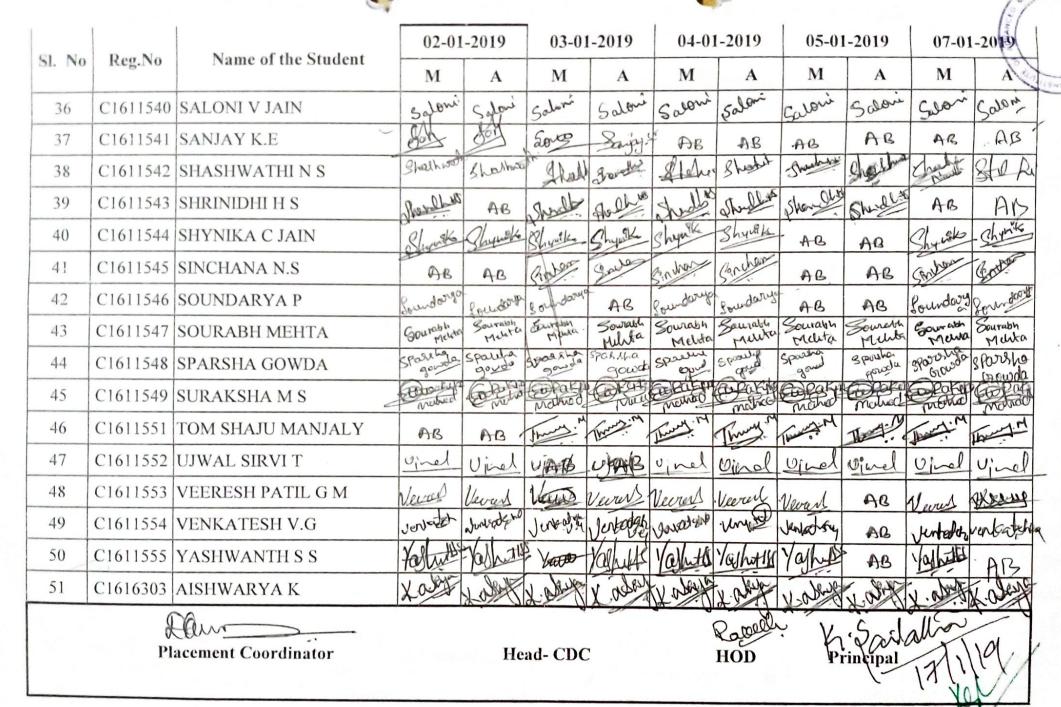

| SAGAR DEEP K.J.                          | Suceria     | Gaally      | 100        | Pas       | PSS        | AS S          | 406       | AB          | -125         | 4444          | 30    |
|       | the second se | SAHANA K<br>Management Stud              | ies lave XM |             | Solow to   | Dagoout   | sahar 1    | AB<br>carrent | Sagede    | A           | s Sugar      | De Sunge      | 2C    |
|       | PEST                                                                                                            | NH 206, Sagar Road<br>SHIVAMOGGA-577 204 |             | -           |            |           | 5          |               | a survey  | Saherer     | sation       | Sahan         | rak   |



Principal PES Institute of Advanced Management Studies NH 206, Sagar Road SHIVAMOGGA-577 204.



# PES Institution of Advanced Management Statistics, Shivamogga

**Training and Placement Cell** 

Department of BBA

The Campus Recuritment Training (CRT) Drive By CareerPrime - Attendance

|        |          | The Campus Recu             | ritment T | raining (     | (CRT) D   | rive By ( | CareerPr   | ime - At                  | tendance  |              |                | PROFE    |           |
|--------|----------|-----------------------------|-----------|---------------|-----------|-----------|------------|---------------------------|-----------|--------------|----------------|----------|-----------|
| SI. No | Reg.No   | Name of the Student         | 02-01     | -2019         |