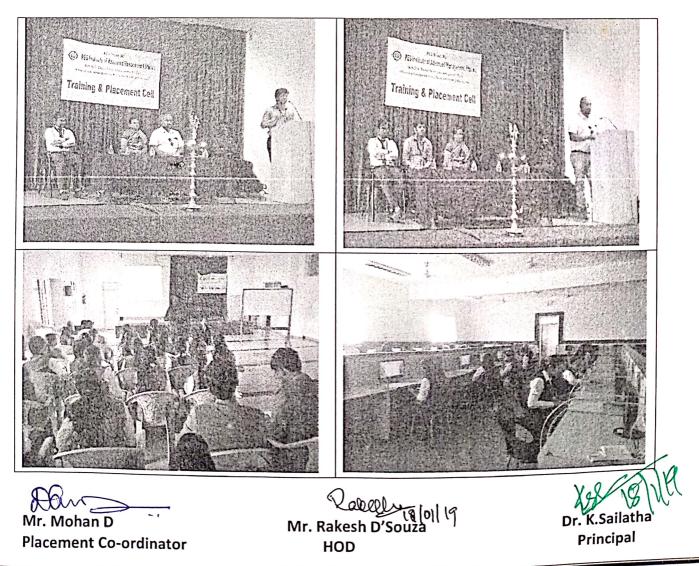

### **Training and Placement Cell**

### 5 Day Training Programme 02-01-2019 to 07-01-2019

A 5 Day training Programme for Final year BBA, B.Com, BCA and M.Com Students was inaugurated on 2<sup>nd</sup> January 2019 under the 'Training and Placement Cell' of the college to enhance the employee ability skill of the students. The training programme provided by Career **Prime Campus Recruitment Solutions** focused on Quantitative aptitude, Reasoning, Soft Skills, GD and Interview Skills.

**Resource Persons:** Mr. Nithin S.P, Mr. Manoj, Mr. Mahendra, Ms. Indira, Mr. Rakshith and Mr. Raghunandan

ಹಿಇವಿಪ್ ಇನ್ಫ್ಟಾಟ್ಯಾಟ್ ಆಫ್ ಅಡ್ಡಾನ್ಫ್ ಮ್ಯಾನೇಜ್ ಮೆಂಡ್ ಸ್ಟರೀನ್

(ಕುವಂದು ವಿದ್ದವಿದ್ಯಾನಿಲಯದ ಸುದೋಪನೋಕದಟ್ಟರ ಮತ್ತು ಕರ್ನಾಟಕ ಸರ್ಕಾರದ ಮಾಧ್ಯಕ ವರವಿದೆ)