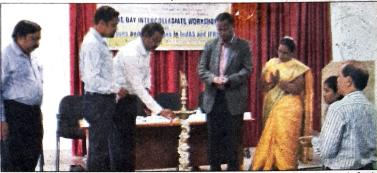

The valedictory Session was held at 4.30 PM where in **Dr. R. Nagaraja**, **CCA PES Trust** distributed the certificates for the participants.

**Dr. K Sailatha, Principal of PESIAMS,** Teaching Staff of P G Department of Commerce, PESIAMS, the Teaching Staff of Dept. of MBA, PESITM were present in the function.