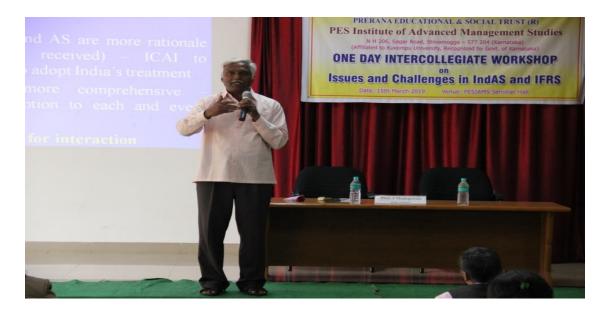

#### Report of the Workshop

The P G Department of PESIAMS today has successfully organized One Day Intercollegiate Workshop on 15-03-2019 on one of the difficult concepts titled Issues and Challenges in IndAS and IFRS which is the paper for Final Year M.Com students. The Department has made an unique attempt of combining both Practicing Chartered Accountant and Senior Academician to handle two technical sessions. Mr. Ganapathi Hegde, Chartered Accountant was the resource person for I Technical Session in the morning and provided An Overview of IndAs and IFRS with practical instances. In the II Technical Session Senior and well known Academician Prof. J Madegowda was the resource person. He dealt with IndAS and IFRS - Carve Outs.