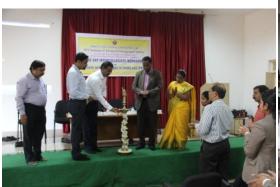

The workshop was inaugurated by **Dr. S Venkatesh**, **Professor & Chairman** of P G Department of Studies and Research in Commerce, Kuvempu University, Shankaraghatta. He called upon the students to acquire more knowledge in the Accounting System in the globalised age as it is inevitable. The inaugural function was presided over by **Dr. R Nagaraja**, **CCA PES Trust.** He cautioned the students to keep updated with the concept which is very much essential to get job opportunities in the relevant field.

The valedictory Session was held at 4.30 PM where in **Dr. R. Nagaraja**, **CCA PES Trust** distributed the certificates for the participants.

**Dr. K Sailatha, Principal of PESIAMS,** Teaching Staff of P G Department of Commerce, PESIAMS, the Teaching Staff of Dept. of MBA, PESITM were present in the function.