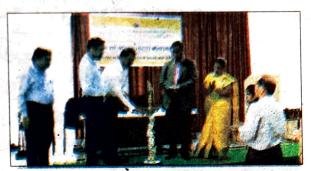

The valedictory Session was held at 4.30 PM where in **Dr. R. Nagaraja**, **CCA PES Trust** distributed the certificates for the participants.

**Dr. K Sailatha, Principal of PESIAMS,** Teaching Staff of P G Department of Commerce, PESIAMS, the Teaching Staff of Dept. of MBA, PESITM were present in the function.