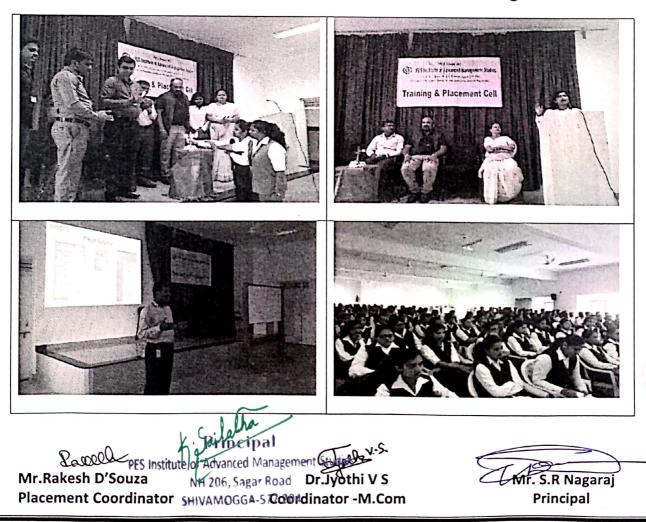

## 5 Day Training Programme 30-01-2018 to 03-02-2018

A 5 Day training Programme for Final year Students was inaugurated on 30/01/2018 under the 'Training and Placement Cell' of the college to enhance the employee ability skill of the students. The training programme provided by **Career Prime Campus Recruitment Solutions** focused on Quantitative aptitude, Reasoning, Soft Skills, GD and Interview Skills.

Resource Persons: Mr. Nithin S.P, Ms. Sindhu Patil and Mr. Raghunandan

Page 1 of 5