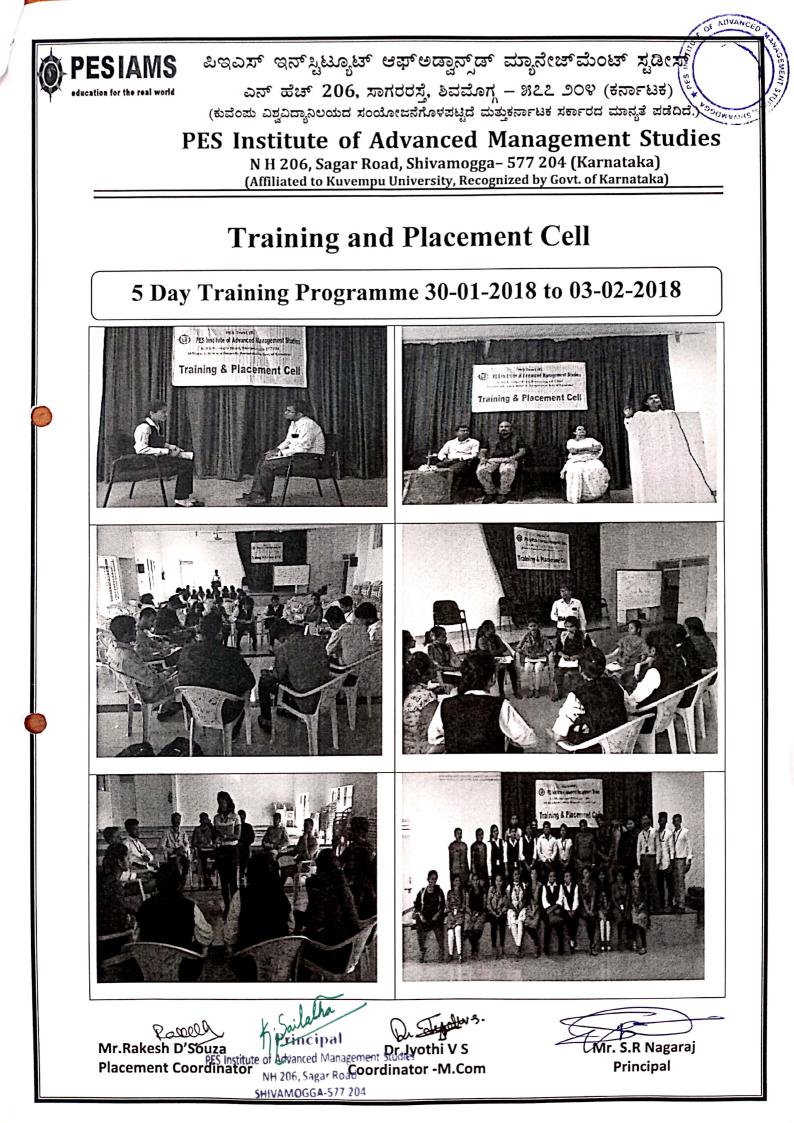

## 5 Day Training Programme 30-01-2018 to 03-02-2018

A 5 Day training Programme for Final year Students was inaugurated on 30/01/2018 under the 'Training and Placement Cell' of the college to enhance the employee ability skill of the students. The training programme provided by **Career Prime Campus Recruitment Solutions** focused on Quantitative aptitude, Reasoning, Soft Skills, GD and Interview Skills.

Resource Persons: Mr. Nithin S.P, Ms. Sindhu Patil and Mr. Raghunandan

Page 1 of 5