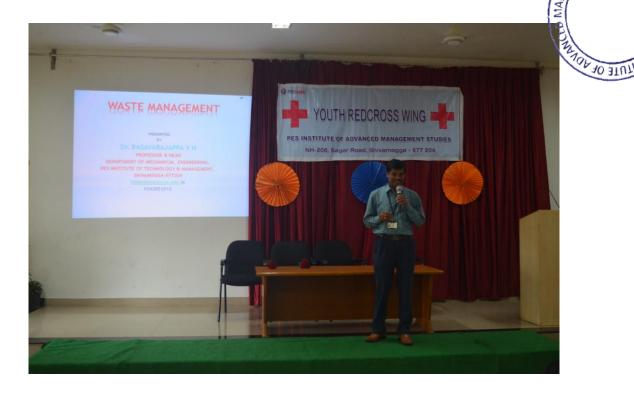

### Report on Guest Talk on Waste Management

With an objective to create awareness regarding "Waste Management" Youth Red Cross wing of the college organized a guest talk for the Second year Students. The guest speaker was Dr. Basavarajappa Y H, Professor and Head of Department of Mechanical Engineering, PESITM, Shimoga.

dvanced Management Studies

SHIVAMOGGA-577 204

Dr. Basavarajappa Y H, addressed the students stating that Waste disposal or waste management refers to managing the waste from its initiation to its final removal. This includes collation, transportation, processing, re-cycling and finally disposal of waste along with monitoring, regulation and control. As waste management is one of our country's most important concerns these days along with growing population and increasing wastes, the environmental risk factors have also increased.

He further added that the best possible method of managing solid waste is to reuse or reduce them and that there are various ways of waste reduction. He explained about landfills, combustion/incineration and composting, to name a few. Disposing garbage or daily waste in the landfills is the most common method of waste disposal since a long time. This method of waste disposal involves burying the garbage in the land.