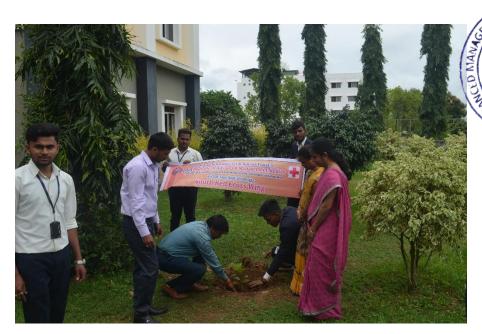

Principal

The programme ended with vote of thanks by Mr. Mohan R. As a mark of initiation to protect an environment, the chief guest, principal, the faculties and students joined hands to plant some saplings in the college campus.