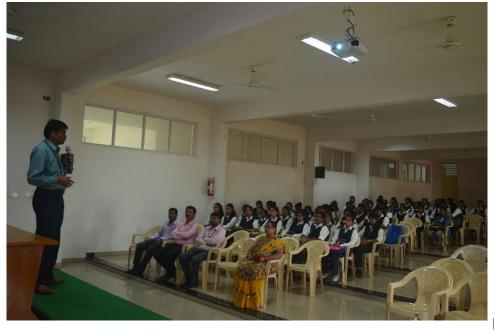

The session was started at 11:30 am, with invocation song followed by welcome address. Ms. Arshu, YRC Volunteer introduced the guest speaker. The Principal Dr. K Sailatha, HOD Dr. G M Sudharshan and YRC coordinator Mr. Praveen B., were the other dignitaries on the stage.