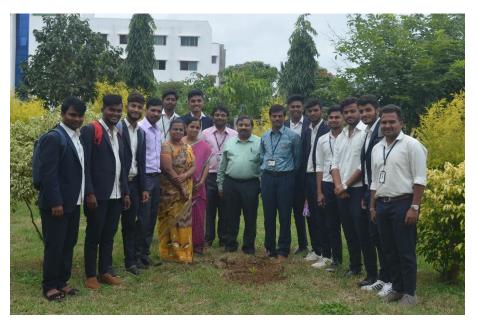

Principal

The programme ended with vote of thanks by Mr. Mohan R. As a mark of initiation to protect an environment, the chief guest, principal, the faculties and students joined hands to plant some saplings in the college campus.