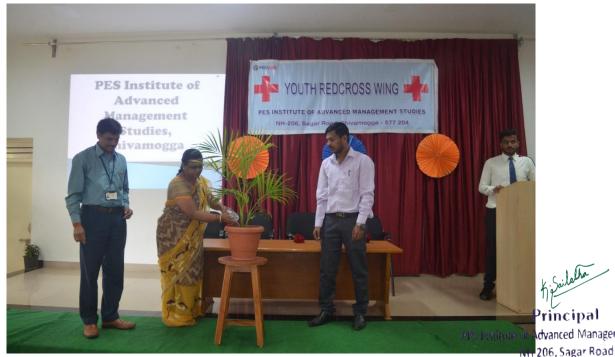

### Report on Guest Talk on Waste Management

With an objective to create awareness regarding "Waste Management" Youth Red Cross wing of the college organized a guest talk for the Second year Students. The guest speaker was Dr. Basavarajappa Y H, Professor and Head of Department of Mechanical Engineering, PESITM, Shimoga.

The session was started at 11:30 am, with invocation song followed by welcome address. Ms. Arshu, YRC Volunteer introduced the guest speaker. The Principal Dr. K Sailatha, HOD Dr. G M Sudharshan and YRC coordinator Mr. Praveen B., were the other dignitaries on the stage.