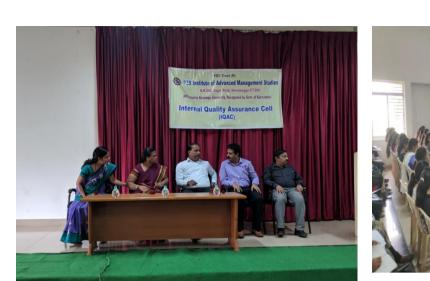

## 20-07-2019

A guest talk was arranged on "Basic Cloud Computing Technology" for all the BCA students. The resource person started his talk by sharing his knowledge on overview, importance and technological aspects used in cloud computing. He also enlightened the students that the Cloud computing technology has become basic requirement to be learnt by them and also he shared his experience how programming language is also important in this technology.

The guest speaker gave same valuable tips to the students to take up online examinations as it carries good weightage in the job market.

He concluded the session by motivating the students to explore in the field of Corporate, how the top companies make use of the cloud applications. He suggested the students to develop small applications on their own using new technologies.

The talk was followed by an interactive session. The talk has proven to be very inspiring and informative for the students.

Dr.K.Sailatha, Principal, Mr. Nagaraja S R, M.com Co-Ordinator, Ms. Roopa D S, HOD, Computer Science Department, Dr.Sudarshan G, HOD of B.com & BBA and faculty members of Computer Science Department were also present. Final year students, Mr. Nikil A R welcomed the Guests and Ms. Stella Saji John proposed Vote of thanks on the occasion.