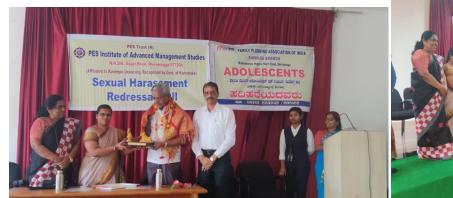

#### **Awareness Programme on Breast and Cervical Cancer**

An awareness programme for girl students and women staff of the college on Breast and cervical cancer had been organized on 13-02-2020 in the college by the Anti Sexual Harassment Redressal cell in association with family planning Association of India, Shivamogga branch. Dr. J D Narayanappa, Retired District surgeon, Shivamogga district was the guest speaker.

The guest speaker spoke in detail but in simple language about cancer and enlightened the audience about its various types. He explained what cancer is and the different types of cancer to which women are susceptible and the different stages. He created awareness that cancer is not a disease to be scared about and it is curable if detected in the early stage and if proper treatment is undertaken and the patient can lead a normal and healthy life. He explained in simple language the signs and symptoms of breast and cervical cancers and provided tips to audience how it can be detected and how self examination can be done. He also gave statistics about the prevalence of the different types of cancers and how in India there is recently reduction in the case of cervical cancer due to many awareness programmes conducted, following of proper hygienic regimes by women, researches in the field of cancer being conducted which has led to innovative treatments.

Dr. K Sailatha Principal who presided over view the programme, gave an overview of breast cancer in India and quoted the current statistics. She advised the audience to spread awareness about the disease to their near and dear ones.

PES Institute of Advanced Management Studies

Dr. Pushpa S Shetty, FPAI Shivamogga President, informed the audience about the various programmes undertaken by it in rural areas and cities for the benefit of adolescent girls.

The department Head of B.Com and BBA Dr. Sudhrashan and BCA Head Mrs. Roopa and other faculty were present on the occasion. The guest speech was followed by Question and answer session. The programme was anchored by Mrs.Sharada G who was the Co-Ordinator of Anti Sexual Harassment Redessal cell.A total of 265 Students and 30 teaching and non-teaching were present on the occasion as audience.