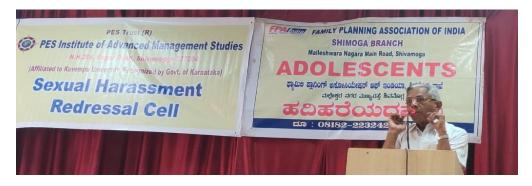

#### **Awareness Programme on Breast and Cervical Cancer**

An awareness programme for girl students and women staff of the college on Breast and cervical cancer had been organized on 13-02-2020 in the college by the Anti Sexual Harassment Redressal cell in association with family planning Association of India, Shivamogga branch. Dr. J D Narayanappa, Retired District surgeon, Shivamogga district was the guest speaker.

The guest speaker spoke in detail but in simple language about cancer and enlightened the audience about its various types. He explained what cancer is and the different types of cancer to which women are susceptible and the different stages. He created awareness that cancer is not a disease to be scared about and it is curable if detected in the early stage and if proper treatment is undertaken and the patient can lead a normal and healthy life. He explained in simple language the signs and symptoms of breast and cervical cancers and provided tips to audience how it can be detected and how self examination can be done. He also gave statistics about the prevalence of the different types of cancers and how in India there is recently reduction in the case of cervical cancer due to many awareness programmes conducted, following of proper hygienic regimes by women, researches in the field of cancer being conducted which has led to innovative treatments.

# ಸ್ತನ ಕ್ಯಾನರ್ ನ್ನು ಗುಣಪಡಿಸಬಹುದು- ಡಾ. ಜಿ.ಡಿ ನಾರಾಯಾಣಪ

ಸರಿಯಾದ ಸಮಂದುದಲ್ಲಿ ಸರಿಂಚಾದ Descou ತೆಗೆದುಕೊಂಡಲಿ ನಡಸಬಹುದೆಂದು ಗುಣಪಡಿಸಿ ಉತಮ ಜೀವನ ಸರ್ವಕರಲ್ ಸನ್ನ ಮತ್ತು ಕಾರ್ಯಕಮದಲಿ ಹಣುಮಕ್ಕಳಿಗ ಆರಿಮ ಮೂಡಿಸುವ ಸಂಪನ್ಮಾಲ ವಹಿಯಾಗಿ ಆಗಮಿಸಿದ ಸಾರಾಯಾಣನ, ನಿವತ ಡಾ. ತಿವಮೂಗ ಇವರು 13-02-2020 ಕಾಲೇಜಿಸಲಿ ದಿಸಾಂಕ: ರಂದು ಪಿಇಎಸ್ಐಎಎಂಎಸ್ Sexual Harassment Redressal Cell & Family Planning Association of India. Shivamogga Branch ಇವರ. ಆರಿಷ್ಣ ಮೂಡಿಸಿದರು.

ಮುಂದುವರದು ಮಾತನಾಡುತ್ತಾ ಕ್ರಾನರ್ಗೆ ಸರಿಯಾದ ಕಾರಣಗಳೇನು ಗೂತಾಗದಿದ್ದರೂ ಕೂಡ ಆದನ್ನು ಪಥಮ ಹಂತದಲೇ ಗೊತ್ತು ಪಡಿಸಿದರೆ ಗುಣಪಡಿಸಬಹುದು. ಕಾಣಿಸಿಕೊಳುವ ಹಾಯಣಿಸದ නාග්යය හිත්ව ಸಾಧತೆ ಹಚಿದೆ. ರೂಚದ ್ರಕಂಡುಕೊಳ್ಳುವಲ್ಲಿ ಸ್ವತಃ ಸ . ಪರಿಕಿಸಿಕೊಳ್ಳುವ ಕೆಲಾ ಕೆಲವು ಸತಃ ಸನ ಬರಾನಗಳ ಕುರಿತು ಹಾಗೆಂದು ದ ದಕ್ಷೀಯ ವ ಜಾನಿಕವಾಗಿ ಮೂಡಿಸಿದರು. ಇಂದು ಬೆಳೆವಣಿಗೆಯ ಹಂತದಲ್ಲಿ ಇರುವುದರಿಂದ ಕ್ರಾನರ್ ಪೀಡಿತ ರೋಗಿಗಳು ಗಾಬರಿಪಡುವ ಆಗತ್ವವಿಲ್ಲ ಎಂದು ವಿದ್ಯಾರ್ಥಿನಿಯರಿಗೆ ಸಲಹೆ ನೀಡಿದರು.

ಸರ್ವೈಕಲ್ ಕ್ರಾಸ್ಟರ್ ಕುರಿತು ಮಾತನಾಡುತ್ತಾ ಭಾರತದಲ್ಲಿ ಈ ಕ್ವಾಸ್ಟರ್ ರೋಗಿಗಳ ಸಂಖ್ಯೆ ಕಡಿಮೆಯಾಗಿದ್ದು ಈ ರೋಗವನ್ನು ವೈಯುಕ್ತಿಕ ಸ್ವಚ್ಛತೆಯಿಂದಾಗಿ ತಡೆಗಟ್ಟಬಹುದಾಗಿದೆ ಎಂದು ಕಿವಿಮ್ಲಾತನ್ನು ಹೇಳಿದರು.

ಕಾರ್ಯಕ್ರಮದ ಅಧ್ಯಕ್ಷತೆಯನ್ನು ವಹಿಸಿದ್ದ ಕಾಲೇಜಿನ ಪ್ರಾಂತುಪಾಲರಾದ ಡಾ. ಕೆ ಸಾಯಿಲತರವರು ಭಾರತದಲ್ಲಿ ಸ್ವನ ಕ್ವಾನ್ಸರ್ ಪೀಡಿತರ ಅಂಕಿ ಅಂಶಗಳ ಮಾಹಿತಿ ನೀಡುತ್ತಾ ಆರೋಗ್ರಮೂರ್ಣ ಜೀವನದ ಬಗ್ಗೆ ಗಮನಹರಿಸಬೇಕಾಗಿ ವಿದ್ಯಾರ್ಥಿನಿಯರಿಗೆ ಕರೆ ನೀಡಿದರು. FPAI ಶಿವಮೊಗ್ಗ ಶಾಖೆಯ ಅಧ್ಯಕ್ಷರಾದ ಡಾ. ಮಷ್ಟ ಎಸ್ ಶೆಟಿಯವರು ಹಡಿಹರೆಯದವರ ಅನೇಕ ಸಮಸ್ಯೆಗಳಿಗೆ ಉಚಿತವಾಗಿ ಪರಿಹಾರಗಳನ್ನು ತಮ್ಮ ಶಾಖೆಯಲ್ಲಿ ನೀಡಲಾಗುವುದೆಂದು ಮಾಹಿತಿ ನೀಡಿದರು. ಹ್ಯಾಗೆಯ ತಮ್ಮ ಶ್ರಾಖೆಯ ಕಾರ್ಯವೈಖರಿಯ ಪರಿಚಯ ನೀಡುತ್ತಾ ಕ್ರಟುಂಬ ಯೋಜನೆಗೆ ಸಂಬಂಧಿಸಿದ ಕಾರ್ಯಕ್ರಮಗಳ ಜ್ಯೊತ್ತೆಗೆ ಹೆಣ್ಣುಮಕ್ಕಳ ಕ್ರಲ್ಮಾಣಕ್ಕಾಗಿ ಅನೇಕ ಕಾರ್ಯಕ್ರಮಗಳನ್ನು ಹಳ್ಳಿ ಮತ್ತು ನಗರಗಳಲ್ಲಿ ಹಮ್ಮಿಕೊಂಡು ಅರಿವು ಮೂಡಿಸುತ್ತಿರುವುದಾಗಿ ತಿಳಿಸಿದರು.