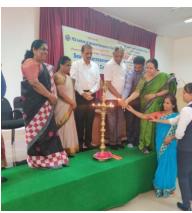

#### **Awareness Programme on Breast and Cervical Cancer**

An awareness programme for girl students and women staff of the college on Breast and cervical cancer had been organized on 13-02-2020 in the college by the Anti Sexual Harassment Redressal cell in association with family planning Association of India, Shivamogga branch. Dr. J D Narayanappa, Retired District surgeon, Shivamogga district was the guest speaker.

The department Head of B.Com and BBA Dr. Sudhrashan and BCA Head Mrs. Roopa and other faculty were present on the occasion. The guest speech was followed by Question and answer session. The programme was anchored by Mrs.Sharada G who was the Co-Ordinator of Anti Sexual Harassment Redessal cell.A total of 265 Students and 30 teaching and non-teaching were present on the occasion as audience.