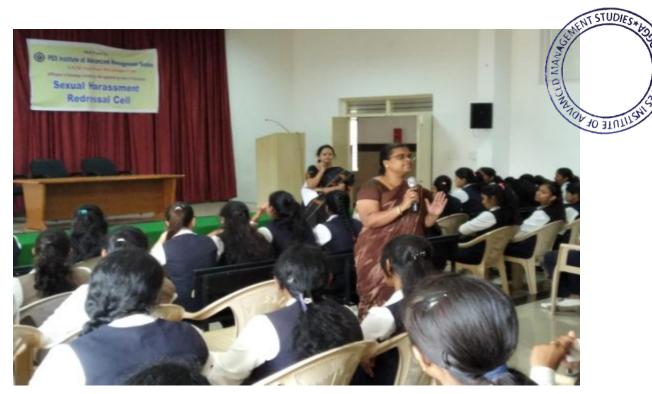

# Report on the programme 'Importance of Physical and To 3101 Mental well-being in Girls'

A motivational talk was held on 10/02/2020 on the topic 'Importance of Physical and Mental well-being in Girls' in the seminar hall by the Principal Dr.K. Sailatha. Mrs.Sharada G – the Coordinator of Anti -Sexual Harassment Redressal Cell welcomed the Principal and girl students of the college.

The Principal in her speech explained how a woman right from her adolescence has to maintain a healthy body in order to prepare herself to face the physical challenges that she has to face, get the stamina to undertake strenuous travel for education purposes, monthly menstrual cycles, marriage and experiencing marital obligations, fulfillment of womanhood culminating in child birth etc. She further explained how a woman has to be mentally strong too in order to maintain the work life balance effectively. The Principal concluded her speech that a woman is fully equipped to swim ahead and reach her goal against any odds and that is why she is forever the best manager at home as well as at the work place. The Principal made her speech effective with the inspirational videos to support her address.

Mrs. G. Sharada, The Coordinator of the Cell reminded the students the importance of following the dress code prescribed by the college and to lead a healthy life by consuming a well balanced diet. She further brought to the notice of the girls, the office bearers of the cell the highlights of sexual harassment of women at workplace (Prevention, Prohibition and Redressal )Act, 2013.