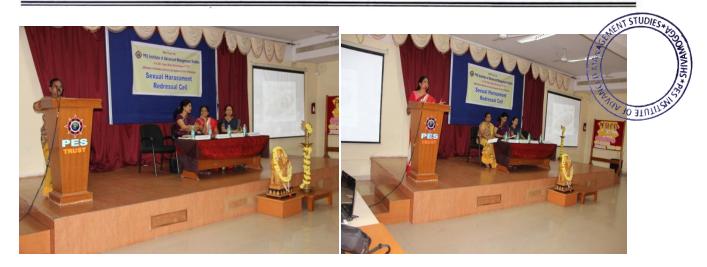

ncipal

Date: 27-09-20181 STUDIES \*\*\*

Report on Guest Talk by Dr. Rohini A.R on "Women's Safety and Empowerment"

A guest talk on "Women's Safety and Empowerment" was organized by the formation Sexual Harassment Redressal Cell on 27-09-2018 by PESIAMS College, Shivamogga, exclusively for the girl students. Dr. Rohini A.R, Associate professor, of CBR National College of Law, was the resource person.

The programme began with an invocation song by Ms. Sailakshmi of I Sem B.Com. Dr. K Sailatha, Principal of PESIAMS welcomed the gathering and introduced the chief guests.

In her speech remembering the words of Malala, **Dr. Rohini A.R**, said that it is more advisable for a woman to engage herself in self-defense rather than depending on mere law and enactments to safe-guard her. She further stated that a country's real development is based on the extent of equality and status provided to the women in their society and she also pointed out that not only in India but also in the entire world women face harassment and discrimination. With the steep increase in crimes committed against women, it becomes all the more necessary for women to become physically and mentally strong and fight against the discrimination imposed against them in the male dominated society. Women must learn to be affirmative, self reliant, independent and take bold decisions. She opined that being alert, learning martial arts, developing good communication skills and life skills play an important role in protecting her from any harassment.