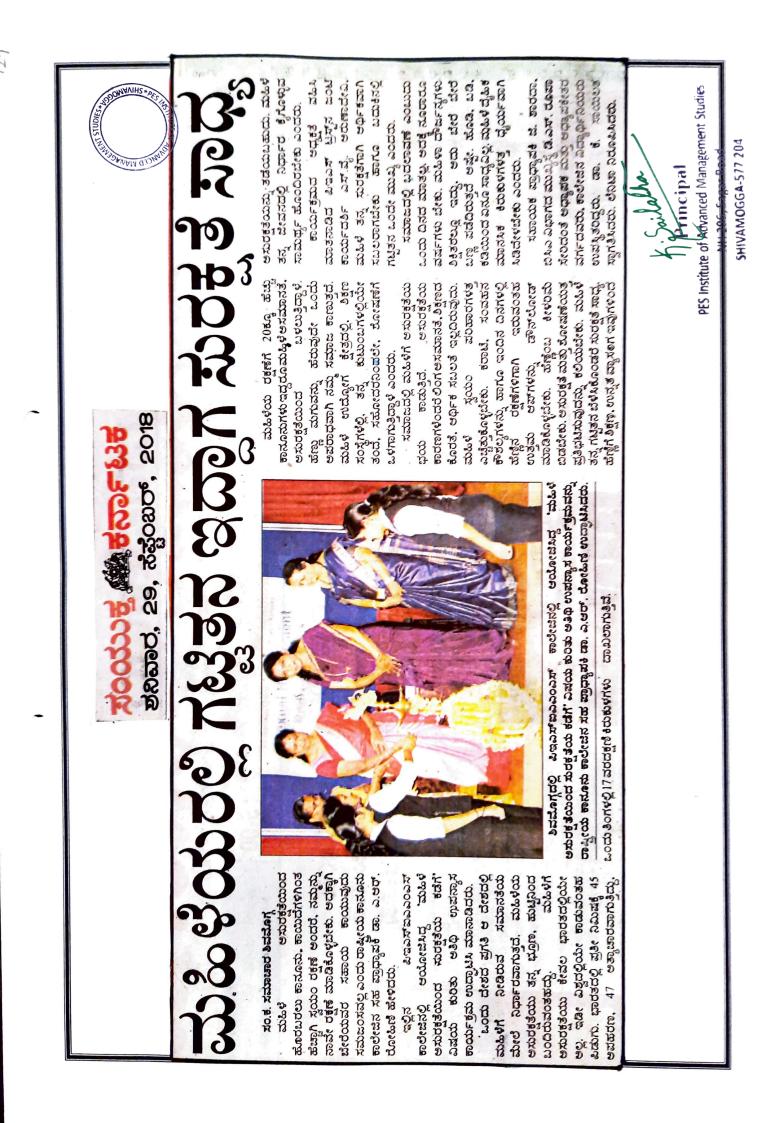

ದಿನಾಂಕ: 27-09-2018

NT STUDIES ITUTE OF

ಪತ್ರಿಕಾ ಪ್ರಕಟಣೆಗಾಗಿ

ಕಾನೂನು, ಕಾಯಿದೆಗಳಿಗಿಂತ ಮಹಿಳೆ ಸ್ವತಃ ಸುರಕ್ಷತೆಯಡೆಗೆ ಒತ್ತು ನೀಡಬೇಕು–ಡಾ. ರೋಹಿಣಿ ಎ.ಆರ್

ಮಹಿಳೆ ಅಸುರಕ್ಷತೆಯಿಂದ ಹೊರಬರಲು ಕಾನೂನು, ಕಾಯಿದೆಗಳಿಗಿಂತ ಹೆಚ್ಚಾಗಿ ಸ್ವಯಂ ರಕ್ಷಣೆ ಅಂದರೆ, ನಮ್ಮನ್ನು ನಾವೇ ರಕ್ಷಣೆ ಮಾಡಿಕೊಳ್ಳಬೇಕು. ಅದಕ್ಕಾಗಿ ಬೇರೆಯವರ ಸಹಾಯ ಕಾಯುವುದು ಸಮಜಂಸವಲ್ಲ ಎಂಬ ಮಲಾಲ್ ರವರ ಮಾತುಗಳನ್ನು ನೆನಪಿಸಿಕೊಳ್ಳುತ್ತಾ, ಸಂಪನ್ಮೂಲ ವ್ಯಕ್ತಿಯಾಗಿ ಆಗಿಮಿಸಿದ್ದ ಡಾ. ರೋಹಿಣಿ ಎ.ಆರ್. ಸಹಪ್ರಧ್ಯಾಪಕರು, ರಾಷ್ಟ್ರೀಯ ಕಾನೂನು ಕಾಲೇಜು, ಶಿವಮೊಗ್ಗ ಇವರು ದಿನಾಂಕ: 27–09–2018 ರಂದು ಶಿವಮೊಗ್ಗದ ಪಿಇಎಸ್ಐಎಎಂಎಸ್ ಕಾಲೇಜಿನ Sexual Harassment Redressal Cell ಮೂಲಕ ಆಯೋಜಿಸಿದ "ಮಹಿಳೆ ಅಸುರಕ್ಷತೆಯಿಂದ ಸುರಕ್ಷತೆಯ ಕಡೆಗೆ" ಎಂಬ ವಿಷಯ ಕುರಿತು ಅತಿಥಿ ಉಪನ್ಯಾಸ ಕಾರ್ಯಕ್ರಮವನ್ನು ಉದ್ಘಾಟಿಸಿ ವಿದ್ಯಾರ್ಥಿನಿಯರನ್ನು ಕುರಿತು ಉಪನ್ಯಾಸ ಮಾಡಿದರು.

ಮುಂದುವರೆದು ಮಾತನಾಡುತ್ತಾ, ಅವರು ಒಂದು ದೇಶದ ಪ್ರಗತಿಯು ಆ ದೇಶದಲ್ಲಿ ಮಹಿಳೆಗೆ ಮೇಲೆ ನಿರ್ಧಾರವಾಗುತ್ತದೆ. ಮಹಿಳೆಯ ಅಸುರಕ್ಷತೆಯು ನೀಡಿರುವ ಸಮಾನತೆಯ ತನ್ನ ಭ್ರೂಣ/ಹುಟ್ಟಿನಿಂದ ಬಂದಿರುವಂತಹದ್ದು. ಮಹಿಳೆಗೆ ಅಸುರಕ್ಷತೆಯು ಕೇವಲ ಭಾರತದಲ್ಲಿಯೇ ಅಲ್ಲ ಇಡೀ ವಿಶ್ವದಲ್ಲಿಯೇ ಕಾಡುವಂತಹ ಪಿಡುಗು. ಭಾರತದಲ್ಲಿ ಪ್ರತೀ ನಿಮಿಷಕ್ಕೆ 45 ಅಪಹರಣ, 47 ಅತ್ಯಾಚಾರವಾಗುತ್ತಿದ್ದು, ಒಂದು ತಿಂಗಳಲ್ಲಿ 17 ವರದಕ್ಷಣಿ ಕಿರುಕುಳಗಳು ದಾಖಲಾಗುತ್ತಿವೆ. ಮಹಿಳೆಯ ರಕಣೆಗೆ 20ಕ್ಕೂ ಹೆಚ್ಚು ಕಾನೂನುಗಳು ಇದ್ದರೂ ಮಹಿಳೆ ಅಸಮಾನತೆ, ಅಸುರಕ್ಷತೆಯಿಂದ ಬಳಲುತ್ತಿದ್ದಾಳೆ. ಹೆಣ್ಣು ಮಗುವನ್ನು ಹೇರುವುದೇ ಒಂದು ಅಪರಾಧವಾಗಿ ನಮ್ಮ ಸಮಾಜ ಕಾಣುತ್ತದೆ. ಮಹಿಳೆ ಉದ್ಯೋಗ ಕ್ಷೇತ್ರದಲ್ಲಿ, ಶಿಕ್ಷಣ ಸಂಸ್ಥೆಗಳಲ್ಲಿ, ತನ್ನ ಕುಟುಂಬಗಳಲ್ಲಿಯೇ ತಂದೆ, ಸಹೋದರನಿಂದಲೇ, ಶೋಷಣೆಗೆ ಒಳಗಾಗುತ್ತಿದ್ದಾಳೆ. ಹೆಣ್ಣು 3 ತಿಂಗಳ ಮಗುವಿನಿಂದ ಹಿಡಿದು 90 ವಯಸ್ಸಾದ ವೃದ್ಧೆಯವರೆಗೂ ಅತ್ಯಾಚಾರಕ್ಕೆ ವರ್ಷದ ಒಳಗಾಗುತ್ತಿರುವುದು ದುರಂತವಾಗಿದೆ. ಸಮಾಜದಲ್ಲಿ ಮಹಿಳೆಗೆ ಅಸುರಕ್ಷತೆಯ ಭಯ ಕಾಡುತ್ತಿದೆ. ಅಸುರಕ್ಷತೆಯ ಕಾರಣಗಳೆಂದರೆ ಲಿಂಗ ಶಿಕ್ಷಣದ ಕೊರತೆ, ಆರ್ಥಿಕ ಸಬಲತೆ ಇಲ್ಲದಿರುವುದು. ಮಹಿಳೆ ಸ್ವಯಂ ಪರಿಹಾರಗಳತ್ತ ಅಸಮಾನತ, ಎಚ್ಚೆತ್ತುಕೊಳ್ಳಬೇಕು. ಇದಕ್ಕಾಗಿ ದೈಹಿಕವಾಗಿ ಮತ್ತು ಮಾನಸಿಕವಾಗಿ ಸಶಕ್ತಳಾಗಬೇಕು. ಕರಾಟೆ, ಸಂವಹನ ಕೌಶಲ್ಯಗಳನ್ನು ಹಾಗೂ ಇಂದಿನ ದಿನಗಳಲ್ಲಿ ಹೆಣ್ಣಿನ ರಕ್ಷಣೆಗಳಿಗಾಗಿ ಇರುವಂತಹ ಉತ್ತಮ ಆಪ್ಗಳನ್ನು ಡೌನ್ಲೋಡ್ ಮಾಡಿಕೊಳ್ಳಬೇಕು. ಹೆಣ್ಣು ಸ್ವಂತ ವ್ಯಕ್ತಿತ್ವವನ್ನು ಬೆಳೆಸಿಕೊಂಡು ತನ್ನತನವನ್ನು ಗಳಿಸಿ ಉಳಿಸಿಕೊಳ್ಳಬೇಕು. ಹೆಣ್ಣೆಂಬ ಕೀಳರಿಮೆ ಬಿಡಬೇಕು. ಅಸುರಕತೆ ಮತ್ತು ಶೋಷಣೆಯತ್ತ ಪ್ರತಿಭಟಿಸುವುದನ್ನು ಕಲಿಯಬೇಕು. ಮಹಿಳೆ ತನ್ನ ಗಟ್ಟಿತನ್ನನವನ್ನು ಬೆಳೆಸಿಕೊಂಡರೆ ಸುರಕ್ಷತೆ ಸಾಧ್ಯ. ಹೆಣ್ಣಿಗೆ ಶಿಕ್ಷಣ, ಉನ್ನತ ವ್ಯಾಸಂಗ ಇವುಗಳಿಂದ ಅಸುರಕ್ಷತೆಯನ್ನು ತಡೆಯಬಹುದು. ಮಹಿಳೆ ತನ್ನ ಜೀವನದಲ್ಲಿ ನಿರ್ಧಾರ ಕೈಗೊಳ್ಳುವ ಸಾಮಾರ್ಥ್ಯ ಹೊಂದಿರಬೇಕು ಎಂದು ನುಡಿದರು.