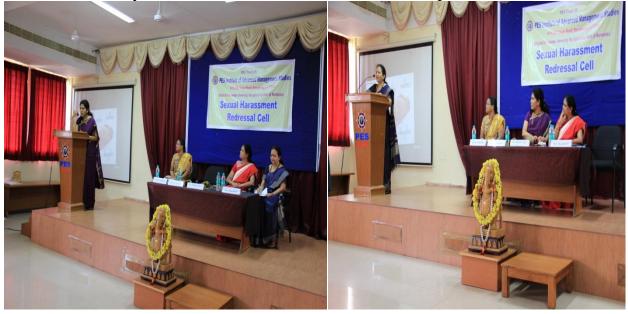

### Circular

All the girl Students are hereby informed to attend a Guest Talk on "Women's Safety and Empowerment" on 27-09-2018, at 11.00AM as a part of Gender Equity Programme arranged by the Sexual Harassment Redressal cell at the seminar hall of PESIAMS.

ncipal

Date: 27-09-20181 STUDIES \*\*\*

Report on Guest Talk by Dr. Rohini A.R on "Women's Safety and Empowerment"

A guest talk on "Women's Safety and Empowerment" was organized by the formation Sexual Harassment Redressal Cell on 27-09-2018 by PESIAMS College, Shivamogga, exclusively for the girl students. Dr. Rohini A.R, Associate professor, of CBR National College of Law, was the resource person.

The programme began with an invocation song by Ms. Sailakshmi of I Sem B.Com. Dr. K Sailatha, Principal of PESIAMS welcomed the gathering and introduced the chief guests.

In her speech remembering the words of Malala, **Dr. Rohini A.R**, said that it is more advisable for a woman to engage herself in self-defense rather than depending on mere law and enactments to safe-guard her. She further stated that a country's real development is based on the extent of equality and status provided to the women in their society and she also pointed out that not only in India but also in the entire world women face harassment and discrimination. With the steep increase in crimes committed against women, it becomes all the more necessary for women to become physically and mentally strong and fight against the discrimination imposed against them in the male dominated society. Women must learn to be affirmative, self reliant, independent and take bold decisions. She opined that being alert, learning martial arts, developing good communication skills and life skills play an important role in protecting her from any harassment.

**Smt. Arunadevi S.Y, Trustee of PES Trust** in her **presidential address** said that higher education and financial independence alone would consolidate her position in the society and provide her a secure feeling. But she felt that this change would take a number of years and cannot be achieved in a short span of time.

Smt. G Sharada, Assistant professor and coordinator of **Sexual Harassment Redressal Cell** rendered vote of thanks and the programme was anchored by Smt. Lenita Quadros.

Attending number of students 205 and 15 faculty.