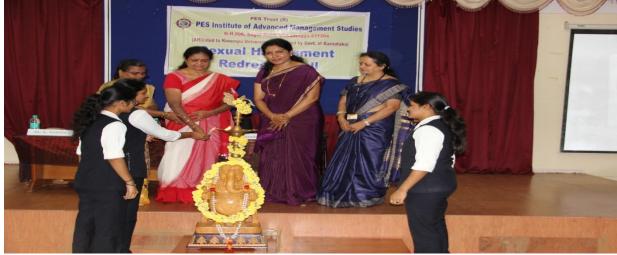

### Circular

All the girl Students are hereby informed to attend a Guest Talk on "Women's Safety and Empowerment" on 27-09-2018, at 11.00AM as a part of Gender Equity Programme arranged by the Sexual Harassment Redressal cell at the seminar hall of PESIAMS.

ncipal

Date: 27-09-20181 STUDIES \*\*\*

Report on Guest Talk by Dr. Rohini A.R on "Women's Safety and Empowerment"

A guest talk on "Women's Safety and Empowerment" was organized by the formation Sexual Harassment Redressal Cell on 27-09-2018 by PESIAMS College, Shivamogga, exclusively for the girl students. Dr. Rohini A.R, Associate professor, of CBR National College of Law, was the resource person.

The programme began with an invocation song by Ms. Sailakshmi of I Sem B.Com. Dr. K Sailatha, Principal of PESIAMS welcomed the gathering and introduced the chief guests.

In her speech remembering the words of Malala, **Dr. Rohini A.R**, said that it is more advisable for a woman to engage herself in self-defense rather than depending on mere law and enactments to safe-guard her. She further stated that a country's real development is based on the extent of equality and status provided to the women in their society and she also pointed out that not only in India but also in the entire world women face harassment and discrimination. With the steep increase in crimes committed against women, it becomes all the more necessary for women to become physically and mentally strong and fight against the discrimination imposed against them in the male dominated society. Women must learn to be affirmative, self reliant, independent and take bold decisions. She opined that being alert, learning martial arts, developing good communication skills and life skills play an important role in protecting her from any harassment.