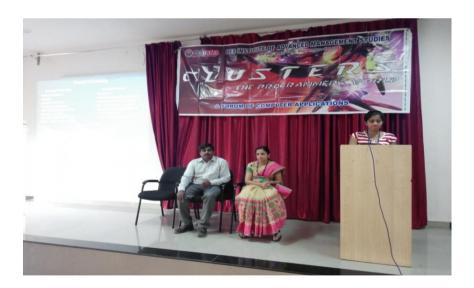

#### **Guest Talk**

# Mr. Mallikarjuna G. D., CEO at Elephanttree technologies Pvt Ltd, Bangalore

#### "PROJECT DEVELOPMENT"

29-12-2017

Mr. Mallikarjuna G. D., addressing the gathering suggested BCA students to be innovative developers of products and systems. He shared his experience at IT companies and suggested the students to inculcate skills used in technology, such as planning, project management, testing and marketing.