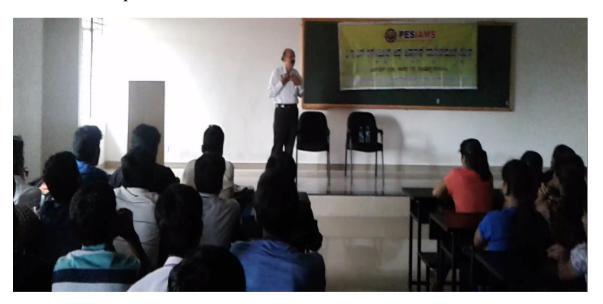

#### **Guest Talk**

## Prof. Krishna Murthy M.H, Principal, PESPUC, Shivamogga

"Checking Environment Pollution"

29-07-2016

Prof. Krishna Murthy stressed upon issues where students can actively participate in checking Environmental pollution.

He started his session by explaining different types of environmental pollution and the importance of checking pollution to safeguard the interest of future generation. He motivated students to try out innovative business practices to combat environmental pollution.

There were 50+ students participated in this event

PES Institute of Advanced Management Studies NH 206, Sagar Road SHIVAMOGGA-577 204