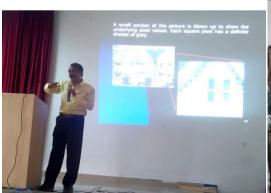

#### **Guest Talk**

"Image Processing"
By
Dr. Ashok Kumar.T, Principal, PESITM
10-01-2017

He initiated his lecture session with overview of Image Processing and his emphasis was more on storage of images and applications in area of Image processing. The session was made interactive thought provoking questions posed by Dr. Ashok Kumar to the student audience for which convincing answers were given by them.

He concluded the session by motivating the students to explore in the field of Image Processing. The lecture has proven to be very inspiring and informative for the students. At last he motivated the students to donate their eyes.