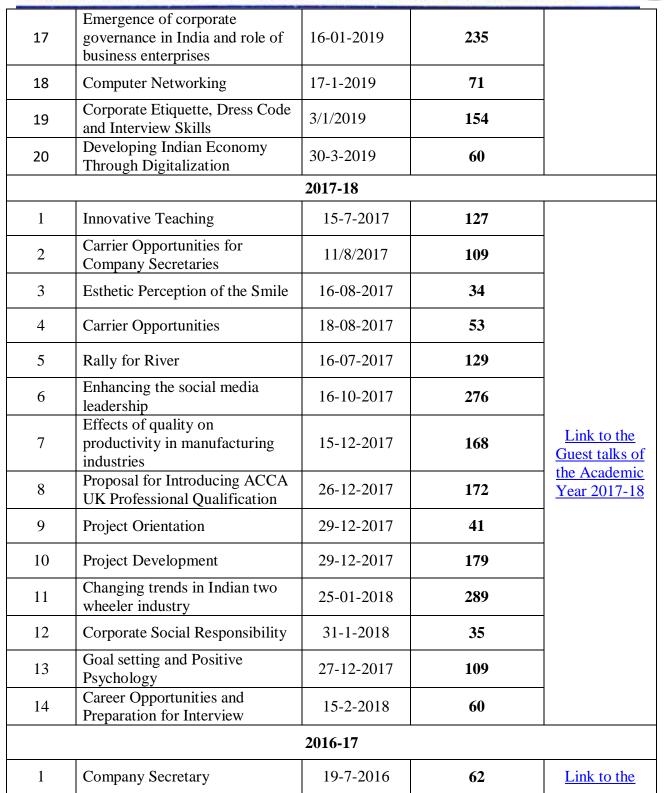

## List of Guest Talk from the Academic Year 2015-16 to 2019-20

| Sl.No | Topic of Event                                                   | Date                           | Number of<br>Students | Link Year<br>Wise                           |  |
|-------|------------------------------------------------------------------|--------------------------------|-----------------------|---------------------------------------------|--|
|       |                                                                  | 2019-20                        |                       |                                             |  |
| 1     | Fire Safety and<br>Emergencies( Training)                        | 28-01-2020                     | 197                   |                                             |  |
| 2     | Self Defence skill for girls(<br>Training)                       | 28-01-2020                     | 110                   |                                             |  |
| 3     | Placement and training<br>Programme                              | 17-12-2019<br>To<br>20-12-2019 | 209                   |                                             |  |
| 4     | Job training workshop                                            | 6/1/2020                       | 29                    | Link to the                                 |  |
| 5     | Emotional Intelligence and<br>Career Success                     | 25-09-2019                     | 84                    | Workshops of<br>the Academic                |  |
| 6     | workshop on IPR                                                  | 4/2/2020                       | 129                   | <u>Year 2019-20</u>                         |  |
| 7     | GBF                                                              | 30-6-2020                      | 54                    |                                             |  |
| 8     | Preparing and writing quality research paper                     | 2-7-2020<br>To<br>4-7-2020     | 140                   |                                             |  |
| 9     | Python                                                           | 12/2/2020                      | 51                    |                                             |  |
|       |                                                                  | 2018-19                        |                       |                                             |  |
| 1     | Training Programme-<br>Career Prime                              | 2-1-2019 to<br>7-1-2019        | 198                   |                                             |  |
| 2     | Research Methodology and<br>Inferencial Statistics using<br>SPSS | 21-08-18                       | 88                    | Link to the<br>Workshops of<br>the Academic |  |
| 3     | Issue and Challenges of Ind<br>AS and IFRS                       | 15-03-2019                     | 305                   | Year 2018-19                                |  |
| 4     | Web Technology                                                   | 26-06-2018                     | 270                   |                                             |  |
|       |                                                                  | 2017-18                        |                       |                                             |  |
| 1     | Career Development                                               | 26-07-2017                     | 107                   | Link to the<br>Workshops of                 |  |
| 2     | Importance of blood<br>donation                                  | 19-01-2018                     | 140                   | the Academic<br>Year 2017-18                |  |

#### **Events Conducted in the Academic Year 2017-18**

| Sl. No. | Event                                                        |
|---------|--------------------------------------------------------------|
| 1       | Commerce cricket League                                      |
| 2       | Placement training program                                   |
| 3       | Debate Competition                                           |
| 4       | Guest talk o0n mutual funds                                  |
| 5       | Guest talk on E-commerce business                            |
| 6       | Guest talk o0n Indian capital market issues and developments |
| 7       | Kannada Rajyothsava celebration                              |
| 8       | Orientation on preparation for KSET/ UGC NET                 |
| 9       | Teachers Day celebrations                                    |

#### **Events Conducted in the Academic Year 2016-17**

| Sl. No. | Event                                                   |
|---------|---------------------------------------------------------|
| 1       | Women's day Celebration                                 |
| 2       | Guest talk on demonetization – Impact on Indian economy |

#### **Events Conducted in the Academic Year 2016-17**

| Sl. No. | Event                                  |
|---------|----------------------------------------|
| 1       | Cooking without Fire                   |
| 2       | Business Quiz and Best Manager         |
| 3       | Guest talk on Employment opportunities |
| 4       | Guest talk on Company Secretary        |

#### **Events Conducted in the Academic Year 2017-18**

| Sl. No. | Event                                                            |
|---------|------------------------------------------------------------------|
| 1       | Guest Talk Career Opportunities and Preparation for<br>Interview |
| 2       | Poster Design Event                                              |
| 3       | Networking Game and Treasure Hunt                                |
| 4       | Participation in Leadership Workshop                             |
| 5       | Guest Talk on Project Development                                |
| 6       | Guest Talk on Goal setting and Positive Psychology               |
| 7       | Ethical Hacking and Cyber Security Workshop                      |
| 8       | Guest Talk on Water Pollution                                    |
| 9       | Jewels Miss India Title                                          |
| 10      | Workshop on Career Development                                   |
| 11      | Guest Talk on Innovative teaching and learning methodologies     |

#### **Events Conducted in the Academic Year 2016-17**

| Sl. No. | Event                                                                                                        |  |
|---------|--------------------------------------------------------------------------------------------------------------|--|
| 1       | First Place in IT Fest                                                                                       |  |
| 2       | Mis Karnataka Runner Up Prize                                                                                |  |
| 3       | Guest talk on Fundamentals of Statistics and application of Statistical Techniques in Information Technology |  |
| 4       | Guest Talk on Image Processing                                                                               |  |
| 5       | Guest Talk on Basics on Storage area Networking                                                              |  |
| 6       | Guest Talk on Requirement Engineering                                                                        |  |
| 7       | Guest Talk on Checking Environment Pollution                                                                 |  |