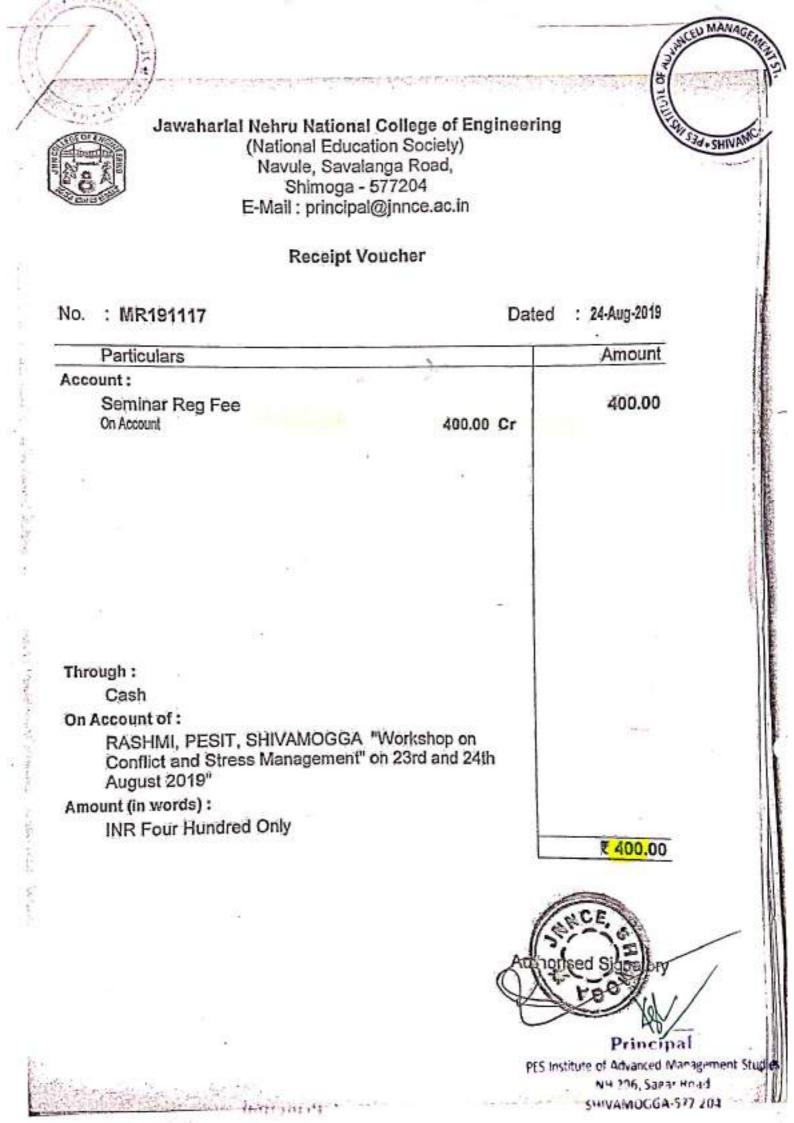

AMS, Shivamogga

29 Augur 2019 To the management through the Principal. The Principal PEASAMS Shivamogga

Sub. Reinlaursement of workshop registration amount.

Respected madam.

4. Ssilalli

TALIA

I am writing to request for the reimleursement of the sugistration amount of the warpshop held on 23/8/19 & 24/8/19 at Jawahardal Engineering college shivamogga. The workshop on conflictand itiess manageonent was attended by me and paid 400 Rel: for sugistration. I humberly request you to reionteurse the above mentioned amount. I have enclosed a copy of certificate and receipt with This letter.

Please do consider and do the . Parg = 400 = yours saithfally Kashini A.R. Forwoorded to CCASIR Principal for the needful

Institute of Advanced Management Studies NH 206, Sagar Road SHIVAMOGGA-577 204





26.03.2019

From: Harsha C Mathad Assistant Professor PESLAMS, Shivamogga

To: The Management PESLAMS, Shivamogga

Through: The Principal PESLAMS, Shivamogga

Sir/Madam.

Sub: Reimbursement of the Registration Fees

With reference to the above subject, I attended the two days National Seminar on Toolkit to Accelerate Research which was organized by Kuvempu University on 22nd and 23nd of March 2019.1 request your good self to reimburse the registration fee of Rs 500 for which I have taken approval before. I have enclosed the registration fee receipt and approval copy for your kind personal. Thanking you for the opportunity given to attend this seminar.

Thanking you,

the Harsha C Mathad

· Saldia fortre needfu

ńcipal PES Institute of Advanced Management Studies NH 206, Sagar Road SHIV