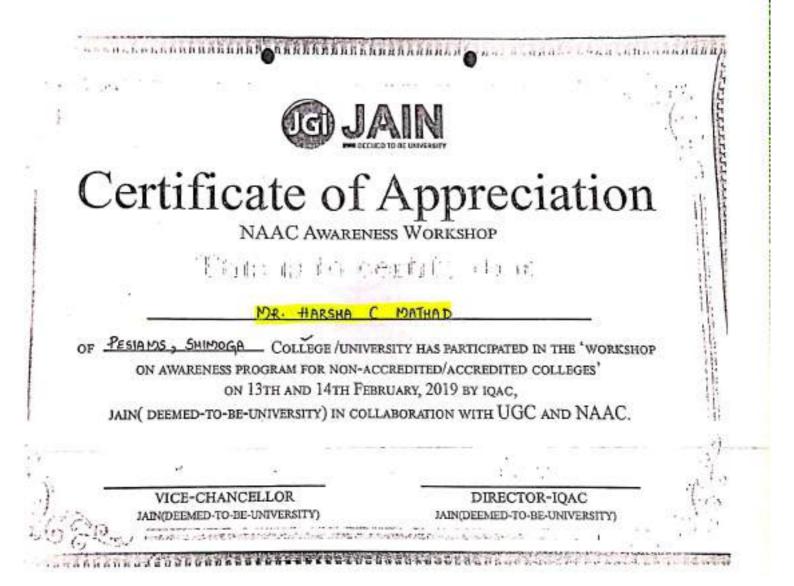

Phone: 8147053084 8147053085

PES Institute of Advanced Management Studies

(Affiliated to Kuvempu University, Recognized by Govt. of Karnataka) N H-206, Sagar Road, Shivamogga - 577 204 (Karnataka)

| 36 | 2019-20       | Roopa D. S- II Semester  | Presentation on Job        |
|----|---------------|--------------------------|----------------------------|
|    |               | BCA                      | Competency                 |
| 37 | 2019-20       | Rashmi .A.R              | Run to Write               |
|    |               | B.B.A                    |                            |
| 38 | 2019-20       | Roopa D. S- II Semester  | Presentation on Hacking    |
| 50 | 2019-20       |                          | Tresentation on Macking    |
|    |               | BCA B Sec                |                            |
| 39 | 2019-20       | Roopa D. S- II Semester  | Graph Coloring Model       |
|    |               | BCA B Sec                |                            |
| 40 | 2019-20       | Rashmi .A.R. BBA II      | Communicate Correctly      |
|    |               | semester                 | 5                          |
| 41 | 2019-20       | Mr. Darshan P.R -IV      | Learning Virtual Reality   |
| 41 | 2019-20       |                          |                            |
|    |               | Semester BCA 'B'         | with V R Box               |
| 42 | 2019-20       | Ms. Ayesha Siddiqua - II | Pictionary – Minute to win |
|    |               | sem BBA                  |                            |
| 43 | 2019-20       | Ms. Ayesha Siddiqua -IV  | Coin Logo                  |
|    |               | semester M.Com           | 6                          |
| 44 | 2019-20       | Veena M- III Sem B.Com,  | College                    |
|    | 2019-20       |                          | Conege                     |
|    |               | BBA                      |                            |
| 45 | 2019-20       | Swathi J- I Sem B.Com    | Mad Ads on Social Cause    |
|    |               |                          |                            |
| 46 | 2019-20       | Mohan D - III Sem BBA    | Team building              |
|    |               |                          |                            |
| 47 | 2019-20       | Harsha C Matad- Final    | Investment Analysis        |
|    |               | BBA                      |                            |
| 48 | 2019-20       | Lathashree L M- I Sem    | Online Marketing           |
| 40 | 2019-20       | B.Com                    | Onnine Warketing           |
| 10 | • • • • • • • |                          |                            |
| 49 | 2018-19       | Veena M- III Sem B.Com,  | College                    |
|    |               | BBA                      |                            |
| 50 | 2018-19       | Swathi J- I Sem B.Com    | Mad Ads on Social Cause    |
|    |               |                          |                            |
| 51 | 2018-19       | Swathi J- IV Sem B.Com,  | Tower Building Activity    |
| 51 | 2010 17       | BBA                      | Tower Dunding Teetivity    |
| 50 | 2019 10       |                          | Team huilding              |
| 52 | 2018-19       | Mohan D - III Sem BBA    | Team building              |
|    |               |                          |                            |
| 53 | 2018-19       | Harsha C Matad- Final    | Investment Analysis        |
|    |               | BBA                      |                            |
| 54 | 2018-19       | Lathashree L M- I Sem    | Online Marketing           |
|    | 2010 17       | B.Com                    |                            |
|    |               | <b>D.CO</b> III          |                            |